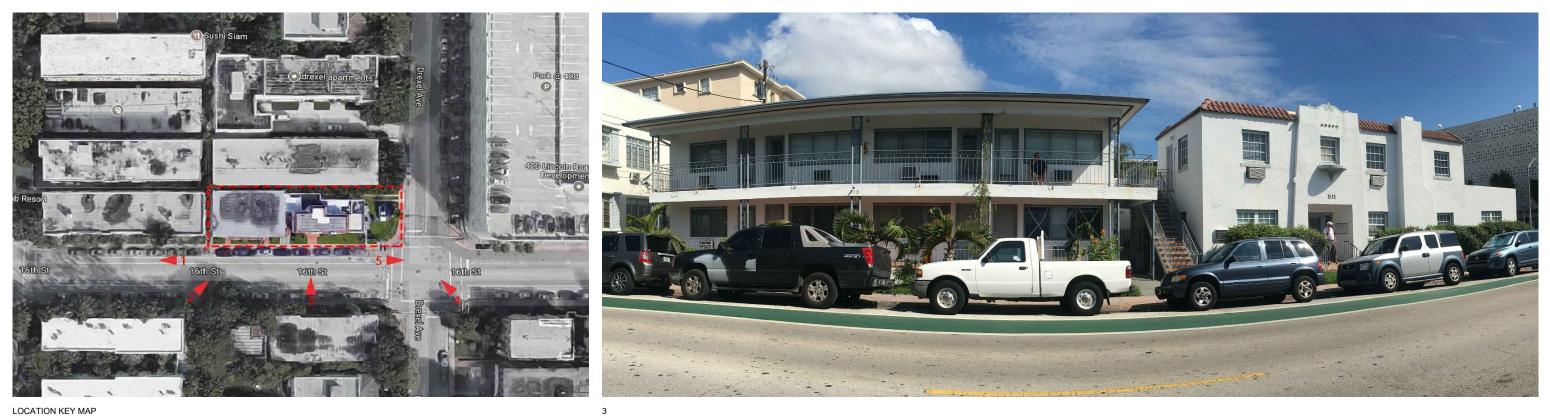

GN 004

LOCATION KEY MAP

HISTORICAL PRESERVATION BOARD APPLICATION PACKAGE

COPYREVE DEFENSION DESCHARCHITECTURE, INC. THESE DOCUMENTS ARE THE PROPERTY OF DEFENSION BUSICH ARCHITECTURE, INC. MY REPRODUCTION WITHOUT THE WRITTEN CONSENT OF BERINKLUM BUSICH ARCHITECTURE, INC. IS PROVINETD.

DATE: DECEMBER 8TH 2017 ( )SCALE: PROJECT No. 17 02 01

GUSTAVO F. BERENBLUM ARCHITECT, FL. LIC. NO. 0016278

SUBMITTAL:

LOCATION MAP & NEIGHBORING BUILDINGS

2

BERENBLUM BUSCH ARCHITECTURE, INC. 2200 NW 2nd Avenue, Suite 203 Miami, FL 33127