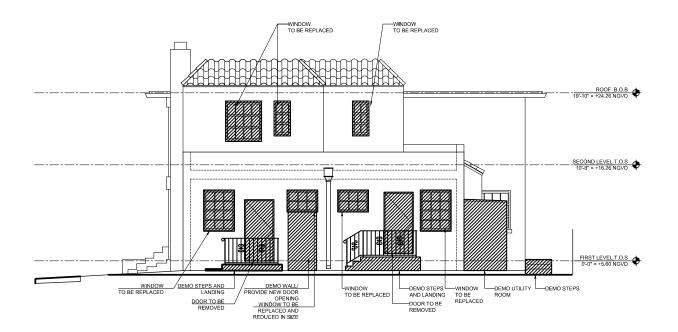

**EXISTING & DEMOLITION GROUND FLOOR PLAN** 

COMPRESENT EXPENSION RECOVERED WENCE INC. THESE DOCUMENTS ARE THE PROPERTY OF REPENSION RECOVERED AND RECOVERED AN

DEMOLITION

BERENBLUM BUSCH ARCHITECTURE, INC. 2200 NW 2nd Avenue, Suite 203 Miami, FL 33127

HISTORICAL PRESERVATION BOARD APPLICATION PACKAGE

 $\bigoplus^{\mathbb{N}}$ DATE: DECEMBER 8TH 2017 SCALE: 3/32" = 1'-0" PROJECT No. 17 02 01

GUSTAVO F. BERENBLUM ARCHITECT, FL. LIC. NO. 0016278

SUBMITTAL: