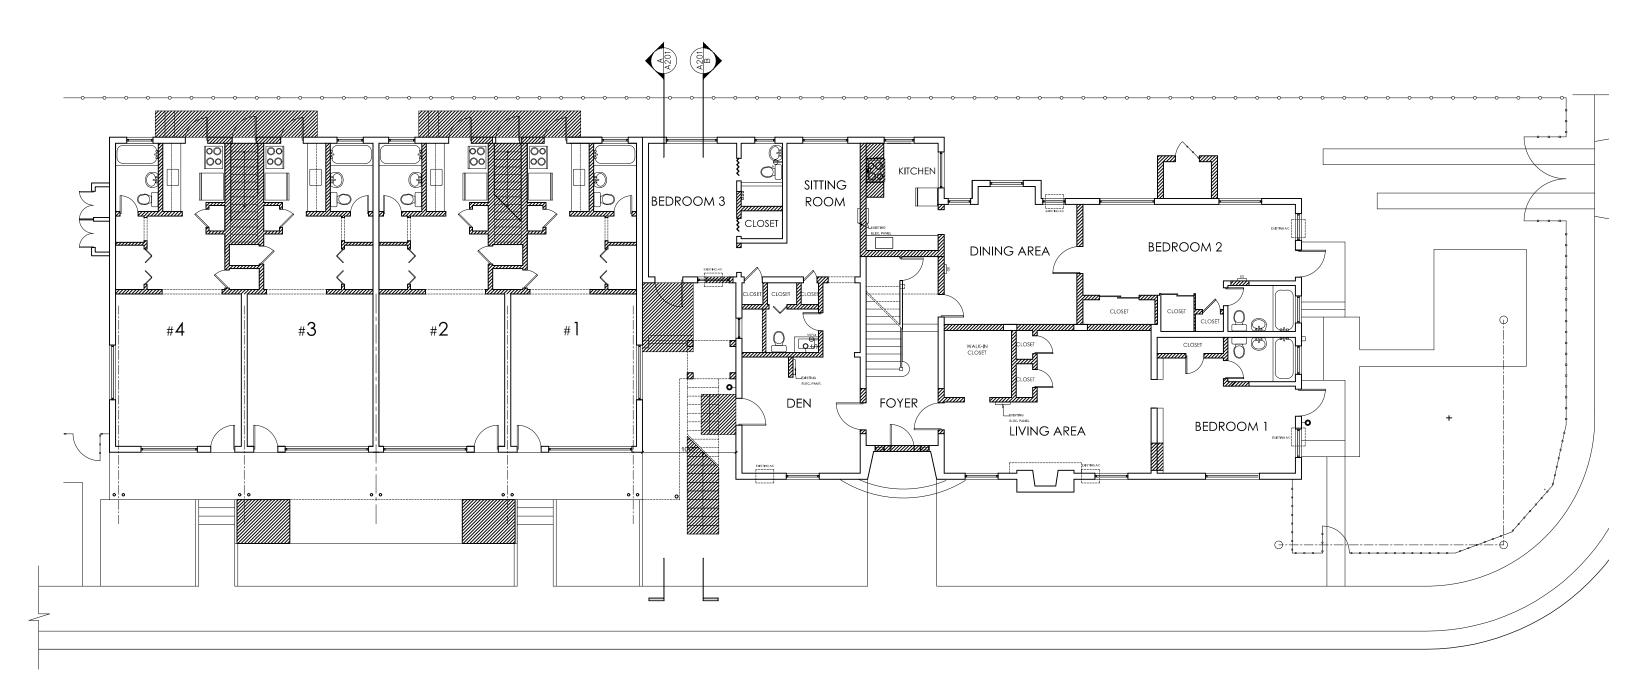

**EXISTING & DEMOLITION GROUND FLOOR PLAN** 

COMPRESENT EXPENSION RECOVERED WENCE INC. THESE DOCUMENTS ARE THE PROPERTY OF REPENSION RECOVERED AND RECOVERED AN

DEMOLITION

BERENBLUM BUSCH ARCHITECTURE, INC. 2200 NW 2nd Avenue, Suite 203 Miami, FL 33127

HISTORICAL PRESERVATION BOARD APPLICATION PACKAGE

 $\bigoplus^{\mathbb{N}}$ DATE: DECEMBER 8TH 2017 SCALE: 3/32" = 1'-0" PROJECT No. 17 02 01

GUSTAVO F. BERENBLUM ARCHITECT, FL. LIC. NO. 0016278

SUBMITTAL: