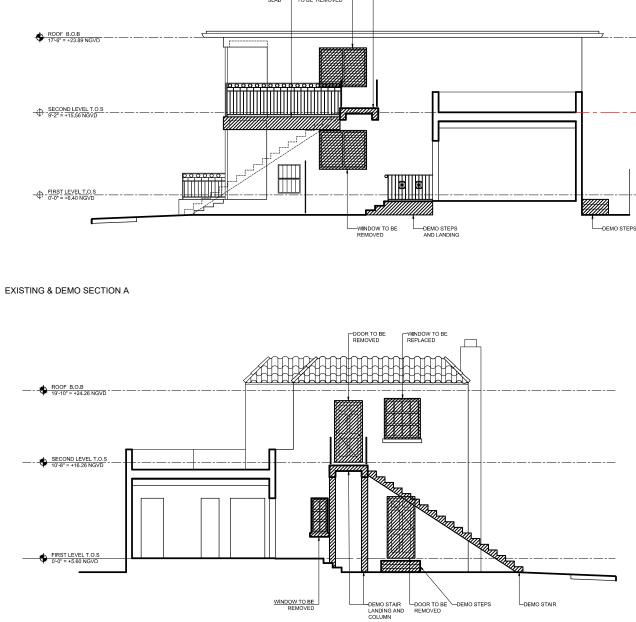

BERENBLUM BUSCH ARCHITECTURE, INC. 2200 NW 2nd Avenue, Suite 203 Miami, FL 33127

EXISTING & DEMO EAST ELEVATION

EXISTING & DEMO WEST ELEVATION

EXISTING & DEMO SECTION B

CARLOTA AT SOUTH BEACH 511-515 16TH STREET MIAMI BEACH, FL 33139

DATE: DECEMBER 8TH 2017  $\bigoplus^{\mathbb{N}}$ SCALE: 3/32" = 1'-0" PROJECT No. 17 02 01

**EXISTING & DEMO** EAST/WEST ELEVATIONS

BERENBLUM BUSCH ARCHITECTURE, INC. 2200 NW 2nd Avenue, Suite 203 Miami, FL 33127