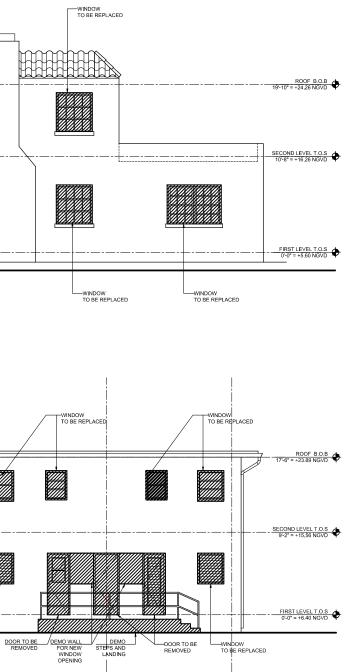

BERENBLUM BUSCH ARCHITECTURE, INC. 2200 NW 2nd Avenue, Suite 203 Miami, FL 33127

EXISTING & DEMO EAST ELEVATION

EXISTING & DEMO WEST ELEVATION

EXISTING & DEMO SECTION B

CARLOTA AT SOUTH BEACH 511-515 16TH STREET MIAMI BEACH, FL 33139

DATE: DECEMBER 8TH 2017  $\bigoplus^{\mathbb{N}}$ SCALE: 3/32" = 1'-0" PROJECT No. 17 02 01

**EXISTING & DEMO** EAST/WEST ELEVATIONS

BERENBLUM BUSCH ARCHITECTURE, INC. 2200 NW 2nd Avenue, Suite 203 Miami, FL 33127