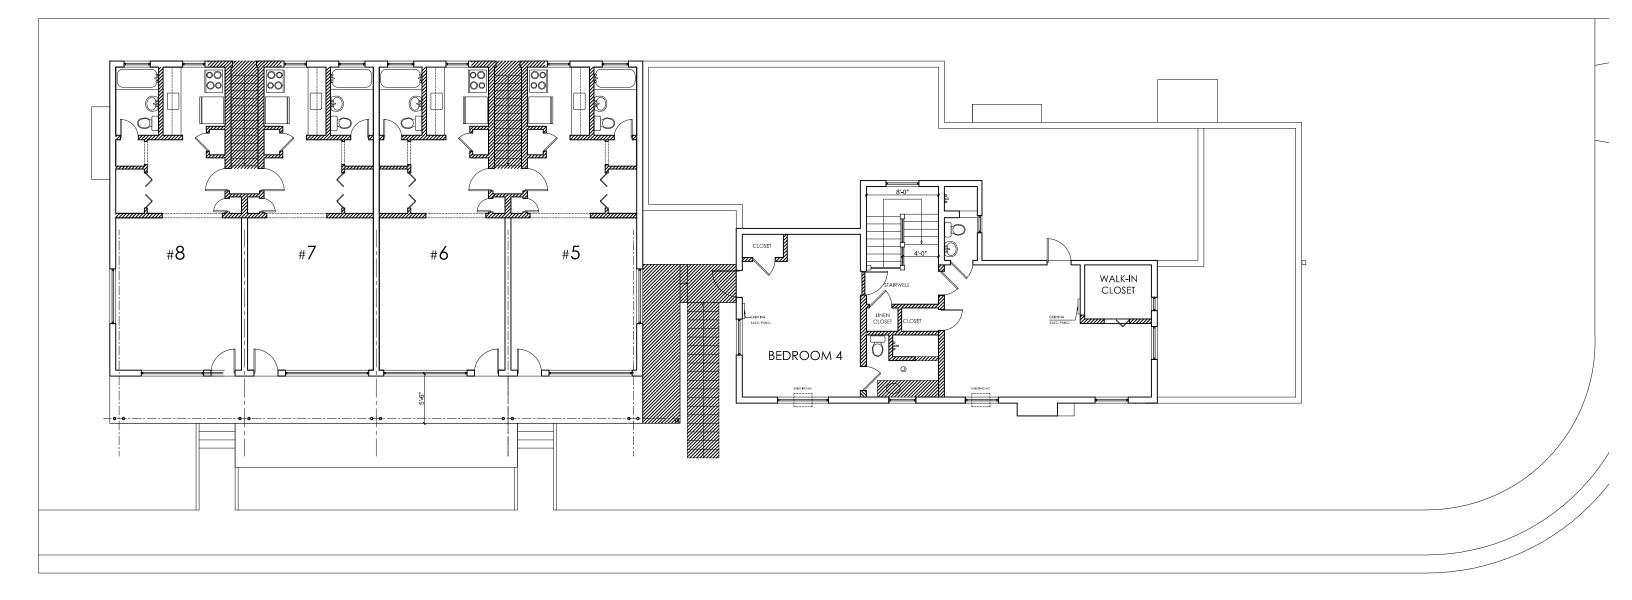

**EXISTING & DEMOLITION GROUND FLOOR PLAN** 

COMPRESENT EXPENSION RECOVERED WENCE INC. THESE DOCUMENTS ARE THE PROPERTY OF REPENSION RECOVERED AND RECOVERED AN

DEMOLITION

BERENBLUM BUSCH ARCHITECTURE, INC. 2200 NW 2nd Avenue, Suite 203 Miami, FL 33127

HISTORICAL PRESERVATION BOARD APPLICATION PACKAGE

 $\bigoplus^{\mathbb{N}}$ DATE: DECEMBER 8TH 2017 SCALE: 3/32" = 1'-0" PROJECT No. 17 02 01

GUSTAVO F. BERENBLUM ARCHITECT, FL. LIC. NO. 0016278

SUBMITTAL: