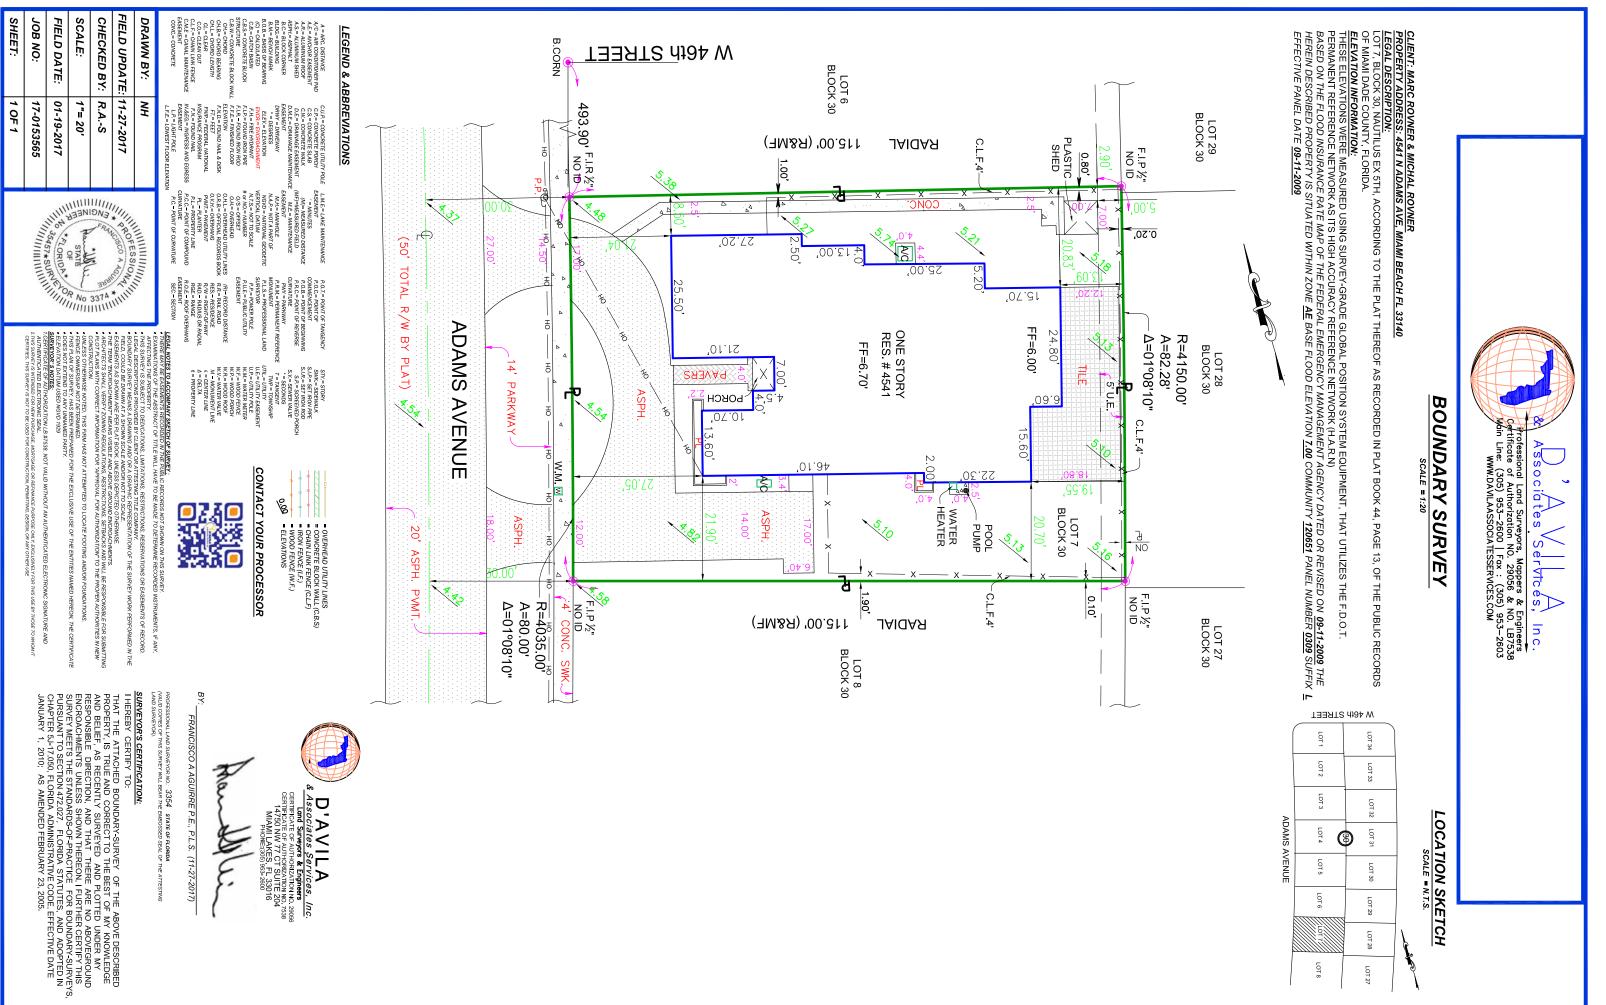

| SECTION A – PROPERTY INFORMATION FOR INSURANCE COMPANY USE                                                                   |                                                                                              |                                       |                      |              |                                                       |  |  |  |
|------------------------------------------------------------------------------------------------------------------------------|----------------------------------------------------------------------------------------------|---------------------------------------|----------------------|--------------|-------------------------------------------------------|--|--|--|
| A1. Building Owner's Name                                                                                                    | FOR INSURANCE COMPANY USE                                                                    |                                       |                      |              |                                                       |  |  |  |
| A1. Building Owner's Name Policy Number:<br>MARC ROVNER MICHAL ROVNER 17-1159709 YE                                          |                                                                                              |                                       |                      |              |                                                       |  |  |  |
| A2. Building Street Address (including Apt., Unit, Suite, and/or Bldg. No.) or P.O. Route and Company NAIC Number: Box No.   |                                                                                              |                                       |                      |              |                                                       |  |  |  |
| 4541 N ADAMS AVE                                                                                                             |                                                                                              |                                       |                      |              |                                                       |  |  |  |
| City State ZIP Code                                                                                                          |                                                                                              |                                       |                      |              |                                                       |  |  |  |
| MIAMI BEACH                                                                                                                  |                                                                                              | Florida                               |                      | 33140        |                                                       |  |  |  |
| A3. Property Description (Lot and Block NAUTILUS EX 5TH PB 44-13 LOT 7 BL                                                    |                                                                                              |                                       |                      |              |                                                       |  |  |  |
| A4. Building Use (e.g., Residential, Non-I                                                                                   | A4. Building Use (e.g., Residential, Non-Residential, Addition, Accessory, etc.) RESIDENTIAL |                                       |                      |              |                                                       |  |  |  |
| A5. Latitude/Longitude: Lat. N25°49'11.                                                                                      | 14" Long. <u>V</u>                                                                           | V80°07'55.33"                         | Horizontal Datur     | n: 🗌 NAD 1   | 927 🕱 NAD 1983                                        |  |  |  |
| A6. Attach at least 2 photographs of the l                                                                                   | ouilding if the Certific                                                                     | ate is being used to                  | obtain flood insur   | ance.        |                                                       |  |  |  |
| A7. Building Diagram Number 1A                                                                                               |                                                                                              |                                       |                      |              |                                                       |  |  |  |
| A8. For a building with a crawlspace or e                                                                                    | nclosure(s):                                                                                 |                                       |                      |              |                                                       |  |  |  |
| a) Square footage of crawlspace or e                                                                                         | enclosure(s)                                                                                 | N/A sq ft                             |                      |              |                                                       |  |  |  |
| b) Number of permanent flood openi                                                                                           | ngs in the crawlspac                                                                         | e or enclosure(s) w                   | ithin 1.0 foot above | adjacent gra | ade N/A                                               |  |  |  |
| c) Total net area of flood openings in                                                                                       | A8.b N/A s                                                                                   | sq in                                 |                      |              |                                                       |  |  |  |
| d) Engineered flood openings?                                                                                                | Yes 🗙 No                                                                                     |                                       |                      |              |                                                       |  |  |  |
| A9. For a building with an attached garag                                                                                    | e:                                                                                           |                                       |                      |              |                                                       |  |  |  |
| a) Square footage of attached garag                                                                                          | e N/A                                                                                        | sq ft                                 |                      |              |                                                       |  |  |  |
| b) Number of permanent flood openi                                                                                           | ngs in the attached g                                                                        | garage within 1.0 for                 | ot above adjacent    | grade        | N/A                                                   |  |  |  |
| c) Total net area of flood openings in                                                                                       | A9.b N/A                                                                                     | sq in                                 |                      |              | i                                                     |  |  |  |
| d) Engineered flood openings?                                                                                                | Yes 🛛 No                                                                                     | -                                     |                      |              |                                                       |  |  |  |
|                                                                                                                              |                                                                                              |                                       |                      |              |                                                       |  |  |  |
| SECTION B                                                                                                                    | - FLOOD INSURA                                                                               | NCE RATE MAP                          | (FIRM) INFORMA       | TION         | 1                                                     |  |  |  |
| B1. NFIP Community Name & Community                                                                                          | / Number                                                                                     | B2. County Name                       |                      |              | B3. State                                             |  |  |  |
| MIAMI BEACH 120651                                                                                                           |                                                                                              | MIAMI-DADE                            |                      |              | Florida                                               |  |  |  |
| B4. Map/Panel B5. Suffix B6. FIF<br>Number Da                                                                                | te E                                                                                         | IRM Panel<br>ffective/<br>evised Date | B8. Flood Zone(s     | (Zoi         | se Flood Elevation(s)<br>ne AO, use Base<br>od Depth) |  |  |  |
| 12086C 0309 L 09/11/2                                                                                                        | 2009 09/1                                                                                    | 1/2009                                | AE                   |              | IGVD 1929)                                            |  |  |  |
| B10. Indicate the source of the Base Flood Elevation (BFE) data or base flood depth entered in Item B9:                      |                                                                                              |                                       |                      |              |                                                       |  |  |  |
|                                                                                                                              |                                                                                              |                                       |                      |              |                                                       |  |  |  |
| B11. Indicate elevation datum used for BFE in Item B9: X NGVD 1929 NAVD 1988 Other/Source:                                   |                                                                                              |                                       |                      |              |                                                       |  |  |  |
| B12. Is the building located in a Coastal Barrier Resources System (CBRS) area or Otherwise Protected Area (OPA)? 🗌 Yes 🕱 No |                                                                                              |                                       |                      |              |                                                       |  |  |  |
| Designation Date: N/A CBRS OPA                                                                                               |                                                                                              |                                       |                      |              |                                                       |  |  |  |
|                                                                                                                              |                                                                                              |                                       |                      |              |                                                       |  |  |  |

|                                                                                                                                                                                                                                                                                                                                                                        |                                                   |                                                        |                                            |                  |                    | OMB No. 1660-0008<br>Expiration Date: November 30, 2018 |  |  |
|------------------------------------------------------------------------------------------------------------------------------------------------------------------------------------------------------------------------------------------------------------------------------------------------------------------------------------------------------------------------|---------------------------------------------------|--------------------------------------------------------|--------------------------------------------|------------------|--------------------|---------------------------------------------------------|--|--|
| IMPORTANT: In these spaces, copy the correspon                                                                                                                                                                                                                                                                                                                         | FOR INSURANCE COMPANY USE                         |                                                        |                                            |                  |                    |                                                         |  |  |
| Building Street Address (including Apt., Unit, Suite, and/or Bldg. No.) or P.O. Route and Box No.F4541 N ADAMS AVEF                                                                                                                                                                                                                                                    |                                                   |                                                        |                                            |                  |                    | Policy Number:                                          |  |  |
| City                                                                                                                                                                                                                                                                                                                                                                   | State                                             | ZIP C                                                  | Code                                       |                  | Company NAIC       | Number                                                  |  |  |
| MIAMI BEACH                                                                                                                                                                                                                                                                                                                                                            | Florida                                           | 3314                                                   | 0                                          |                  |                    |                                                         |  |  |
| SECTION C – BUILDING                                                                                                                                                                                                                                                                                                                                                   | ELEVATION IN                                      | FORMATI                                                | ON (SURVE                                  | EY RE            | QUIRED)            |                                                         |  |  |
| <ul> <li>C1. Building elevations are based on: Constraints</li> <li>*A new Elevation Certificate will be required wh</li> <li>C2. Elevations – Zones A1–A30, AE, AH, A (with B Complete Items C2.a–h below according to the Benchmark Utilized: D-132-R &amp; D-157-R</li> <li>Indicate elevation datum used for the elevations</li> </ul>                             | FE), VE, V1–V30,<br>building diagram s<br>Vertica | the buildin<br>V (with BF<br>specified in<br>al Datum: | E), AR, AR/A<br>1 Item A7. In<br>NGVD 1929 | e.<br>A, AR/A    | L, AR/A1–A30,      |                                                         |  |  |
| 🖂 NGVD 1929 🗌 NAVD 1988 🗌 Ot                                                                                                                                                                                                                                                                                                                                           |                                                   |                                                        |                                            |                  |                    |                                                         |  |  |
| Datum used for building elevations must be the                                                                                                                                                                                                                                                                                                                         | same as that used                                 | d for the BF                                           | FE.                                        |                  | Check the m        | easurement used.                                        |  |  |
| a) Top of bottom floor (including basement, cra                                                                                                                                                                                                                                                                                                                        | awlspace, or enclos                               | sure floor)                                            | <u> </u>                                   | 70               | × feet             | meters                                                  |  |  |
| b) Top of the next higher floor                                                                                                                                                                                                                                                                                                                                        |                                                   |                                                        | N/.                                        | А                |                    | <br>meters                                              |  |  |
| c) Bottom of the lowest horizontal structural me                                                                                                                                                                                                                                                                                                                       | ember (\/ Zones or                                | nly)                                                   | N/                                         | А                |                    | meters                                                  |  |  |
| d) Attached garage (top of slab)                                                                                                                                                                                                                                                                                                                                       |                                                   | iiy)                                                   |                                            | A                |                    | meters                                                  |  |  |
| <ul> <li>e) Lowest elevation of machinery or equipmen<br/>(Describe type of equipment and location in</li> </ul>                                                                                                                                                                                                                                                       | t servicing the build Comments)                   | ding                                                   |                                            | 74               | × feet             | meters                                                  |  |  |
| f) Lowest adjacent (finished) grade next to bui                                                                                                                                                                                                                                                                                                                        | ilding (LAG)                                      |                                                        | <u> </u>                                   | 21               | × feet             | meters                                                  |  |  |
| g) Highest adjacent (finished) grade next to bu                                                                                                                                                                                                                                                                                                                        | • • •                                             |                                                        | 5                                          | 38               | × feet             | <br>meters                                              |  |  |
| <ul> <li>h) Lowest adjacent grade at lowest elevation c<br/>structural support</li> </ul>                                                                                                                                                                                                                                                                              |                                                   | cluding                                                |                                            | А                |                    | meters                                                  |  |  |
| SECTION D – SURVEY                                                                                                                                                                                                                                                                                                                                                     | OR, ENGINEER,                                     | OR ARC                                                 | HITECT CE                                  | RTIFIC           | CATION             |                                                         |  |  |
| This certification is to be signed and sealed by a lan<br>I certify that the information on this Certificate repre-<br>statement may be punishable by fine or imprisonme                                                                                                                                                                                               | sents my best effor                               | rts to interp                                          | oret the data                              | ed by<br>availat | law to certify ele | vation information.<br>that any false                   |  |  |
| Were latitude and longitude in Section A provided by                                                                                                                                                                                                                                                                                                                   | y a licensed land s                               | urveyor?                                               | 🛛 Yes 🗌                                    | No               | Check he           | re if attachments.                                      |  |  |
| Certifier's Name<br>FRANCISCO A. AGUIRRE                                                                                                                                                                                                                                                                                                                               | License Nui<br>3354                               | mber                                                   |                                            |                  |                    | 11111111111111111111111111111111111111                  |  |  |
| Title<br>P.L.S.                                                                                                                                                                                                                                                                                                                                                        |                                                   |                                                        |                                            |                  | III PROS           | CO A AGUR *                                             |  |  |
| Company Name<br>D'AVILA & ASSOCIATES SERVICES, INC                                                                                                                                                                                                                                                                                                                     |                                                   |                                                        |                                            |                  | * ENGINEER *       | #1111 m                                                 |  |  |
| Address<br>14750 NW 77 CT, STE 204                                                                                                                                                                                                                                                                                                                                     |                                                   |                                                        |                                            |                  | 1. 1. 1. 1         | OF & SI                                                 |  |  |
| City<br>MIAMI LAKES                                                                                                                                                                                                                                                                                                                                                    | State<br>Florida                                  |                                                        | ZIP Code<br>33016                          |                  | 111354             | 57*SURVENIN                                             |  |  |
| Signature Mandylei                                                                                                                                                                                                                                                                                                                                                     | Date<br>11/27/2017                                | ,                                                      | Telephone<br>(305)953-26                   | 600              | L                  |                                                         |  |  |
| Copy all pages of this Elevation Certificate and all atta                                                                                                                                                                                                                                                                                                              | chments for (1) com                               | nmunity offi                                           | cial, (2) insur                            | ance a           | gent/company, a    | nd (3) building owner.                                  |  |  |
| Comments (including type of equipment and location                                                                                                                                                                                                                                                                                                                     | n, per C2(e), if app                              | licable)                                               |                                            |                  |                    |                                                         |  |  |
| C.2.E REFERS TO AIR CONDITIONER MACHINERY SERVICING BUILDING LOCATED AT REAR<br>THESE ELEVATIONS WERE MEASURED USING SURVEY-GRADE GLOBAL POSITION SYSTEM EQUIPMENT, THAT UTILIZES<br>THE F.D.O.T. PERMANENT REFERENCE NETWORK AS ITS HIGH ACCURACY REFERENCE NETWORK (H.A.R.N) (NGVD 1929)<br>L.C.O.R = 4.37'; H.C.O.R = 4.54'<br>LATITUDE & LONGITUDE OBTAINED BY GPS |                                                   |                                                        |                                            |                  |                    |                                                         |  |  |