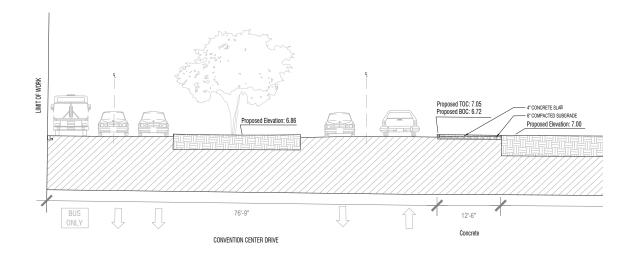

CONVENTION CENTER DRIVE SECTION

Flush transition into park: From hardscape to softscape

MERIDIAN DRIVE SECTION

Raised condition: Opportunity for bioswale

19TH STREET SECTION Shaded edge condition

18TH STREET SECTION Shaded edge condition