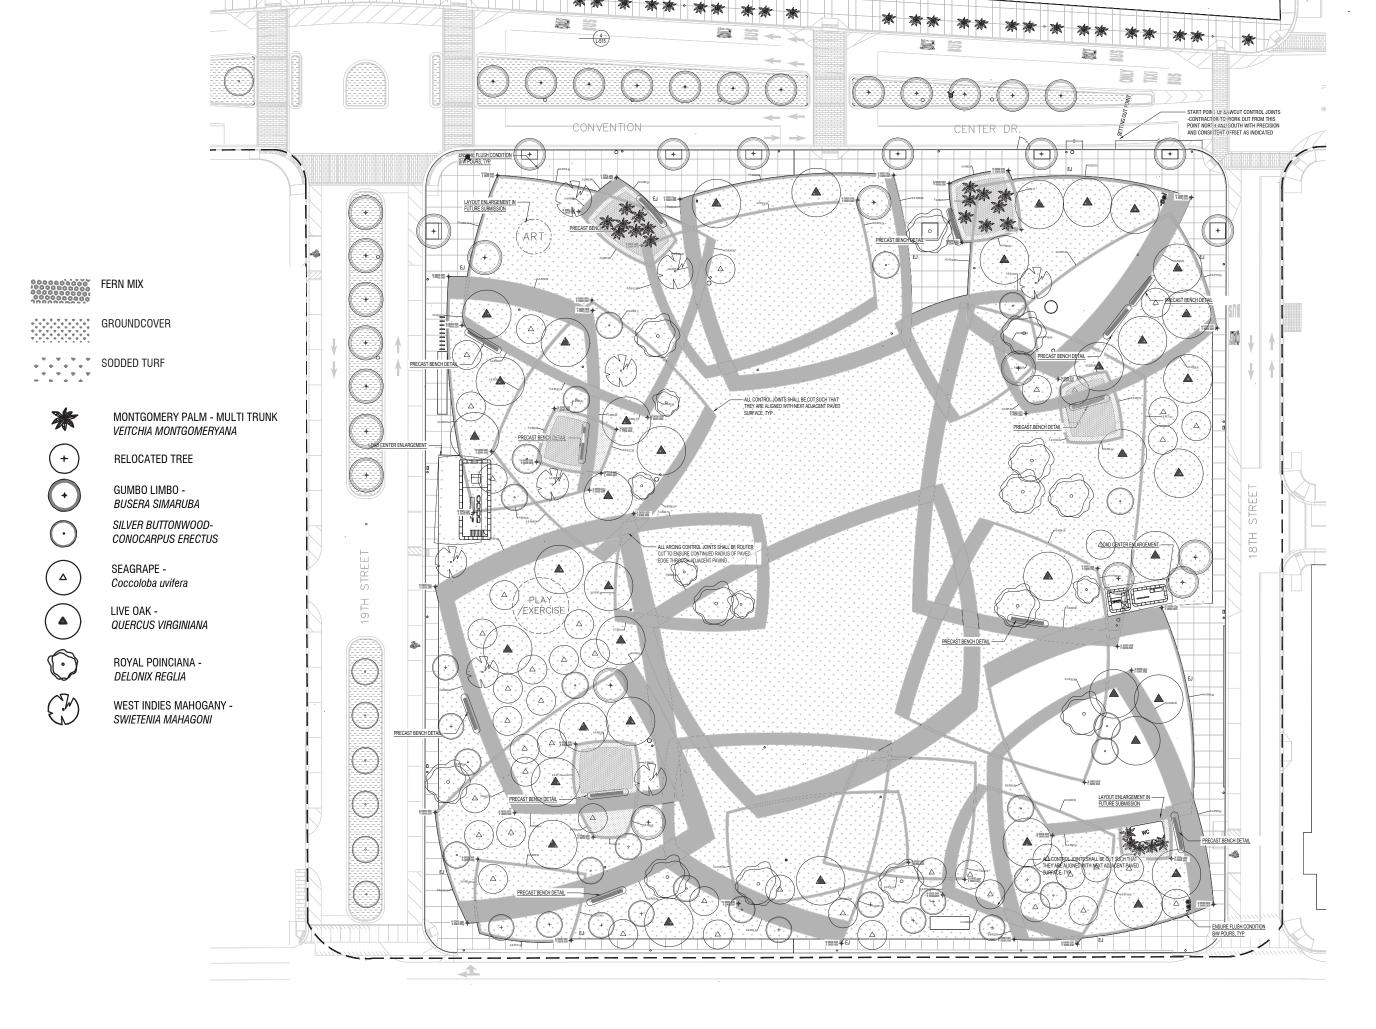

FINAL SUBMITTAL PROJECT #: 20140021 SCALE: 1" = 60 DATE: PROJECT: MIAMI BEACH CONVENTION CENTER RENOVATION 1901 CONVENTION CENTER DRIVE MIAMI BEACH, FL 33139 DRAWING TITLE: PLANTING PLAN

MESTA Bandscape Architectur

FENTRESS

SKETCH NUMBER: L12.03

LIVE OAK QUERCUS VIRGINIANA

ROYAL POINCIANA DELONIX REGALIA

WEST INDIES MAHOGANY SWIETENIA MAHAGONI

MONTGOMERY PALM -MULTI-TRUNK *VEITCHIA MONTGOMERYANA* 

SEAGRAPE (or similar native) COCCOLOBA UVIFERA

GUMBO LIMBO BUSERA SIMARUBA

SILVER BUTTONWOOD CONOCARPUS ERECTUS

| SYMBOL     | CODE | BOTANICAL NAME         | COMMON NAME                  | QTY. | TOTAL |
|------------|------|------------------------|------------------------------|------|-------|
| (A)        | QV   | Quercus virginiana     | LIVE OAK                     | 35   | 35    |
| $\bigcirc$ | DR   | Delonix regia          | ROYAL POINCIANA              | 12   | 12    |
| <u>(a)</u> | СИ   | Coccoloba uvifera      | SEAGRAPE (OR SIMILAR NATIVE) | 45   | 45    |
| $\odot$    | BS   | Busera simaruba        | GUMBO LIMBO                  | 14   | 14    |
|            | SM   | Swietenia mahagoni     | WEST INDIES MAHOGANY         | 8    | 8     |
| $\odot$    | CE   | Conocarpus erectus     | SILVER BUTTONWOOD            | 17   | 17    |
| *          | MP-M | Veitchia Montgomeryana | MONTGOMERY PALM              | 21   | 21    |
| $\odot$    |      |                        | RELOCATED TREE               | 11   | 11    |