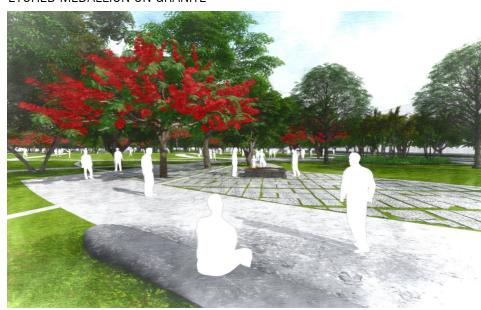

## **VETERAN'S MEMORIAL PLAZA**

ENTRANCE TO PLAZA FROM CONVENTION CENTER DRIVE AND 18TH STREET

ETCHED MEDALLION ON GRANITE

CUSTOM-DESIGNED BENCHES VIEWING INTO PLAZA

AWING TITLE: 'ERANS' MEMORIAL PLAZA ELEMEN