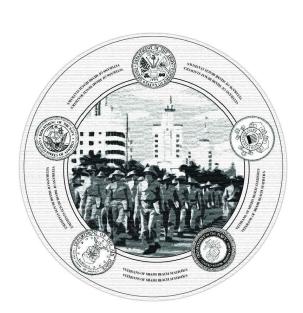

BRONZE PLATE - LOST WAX CASTING, REFERENCING HISTORIC IMAGE OF MIAMI BEACH MILITARY

Placeholder narrative

DRAWING TITLE: VETERANS' MEMORIAL PLAZA MEDALLION DETAILS PROJECT: MIAMI BEACH CONVENTION CENTER RENOVATION 1901 CONVENTION CENTER DRIVE MIAMI BEACH, FL 33139