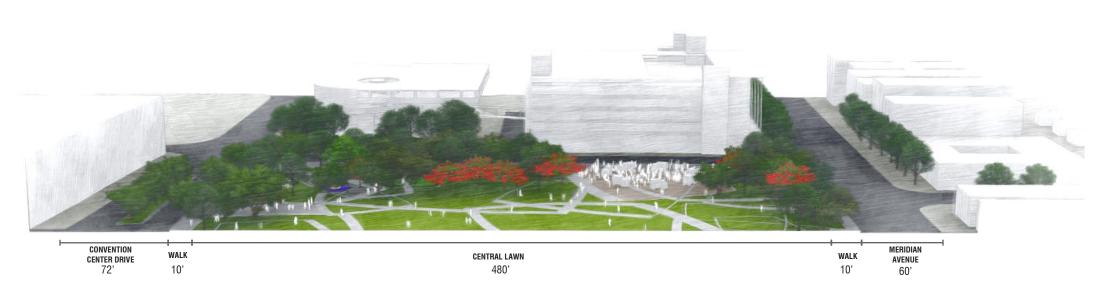

163 total

FENTRESS ARCHITECT

SKETCH NUMBER: L12.04

1 ILLUSTRATIVE SITE SECTION EAST-WEST

| 18TH | WALK | CENTRAL LAWN | WALK | STREET | 10' | 480' | 10' | 60' |

2

SITE SECTION NORTH-SOUTH

SKETCH NUMBER: L12.05

DRAWING TITLE:
ILLUSTRATIVE SITE SECTIONS
PROJECT:
MIAMI BEACH CONVENTION CENTER RENOVATION
1901 CONVENTION CENTER DRIVE
MIAMI BEACH, FL 33139

REVISION DATE: 12/15/2017

SCALE: NTS

ISSUED FOR: DRB

FINAL SUBMITTAL PROJECT #: 20140021