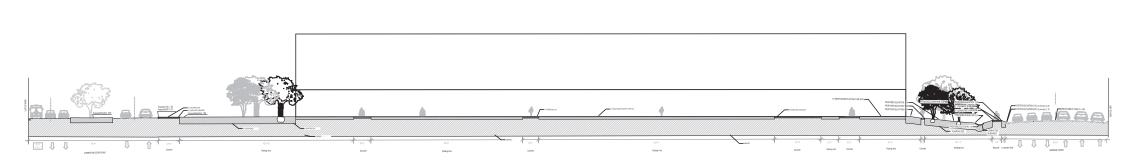

163 total

FENTRESS ARCHITECT

SKETCH NUMBER: L12.04

1 ILLUSTRATIVE SITE SECTION EAST-WEST

| 18TH | WALK | CENTRAL LAWN | WALK | STREET | 10' | 480' | 10' | 60' |

2

SITE SECTION NORTH-SOUTH

SKETCH NUMBER: L12.05

REVISION DATE: 12/15/2017

SCALE: NTS

ISSUED FOR: DRB

FINAL SUBMITTAL PROJECT #: 20140021

SKETCH NUMBER: L12.06

FENTRESS ARCHITECTS

SITE SECTION EAST-WEST

Longitudinal section of tent on central lawn

SITE SECTION NORTH-SOUTH

Central lawn enclosed by shaded areas

REVISION DATE: 12/15/2017 DATE: 9/24/2014 SCALE: NTS PROJECT: MIAMI BEACH CONVENTION CENTER RENOVATION 1901 CONVENTION CENTER DRIVE MIAMI BEACH, FL 33139 DRAWING TITLE: SITE SECTIONS - TECHNICAL