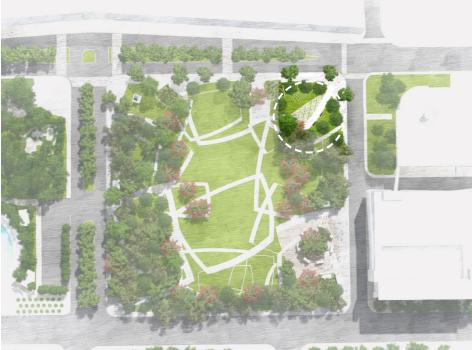

FINAL SUBMITTAL PROJECT #: 20140021 SCALE: 1" = 60 DATE: PROJECT: MIAMI BEACH CONVENTION CENTER RENOVATION 1901 CONVENTION CENTER DRIVE MIAMI BEACH, FL 33139 DRAWING TITLE: PLANTING PLAN

MESTA Bandscape Architectur

FENTRESS

SKETCH NUMBER: L12.03

LIVE OAK QUERCUS VIRGINIANA

ROYAL POINCIANA DELONIX REGALIA

WEST INDIES MAHOGANY SWIETENIA MAHAGONI

MONTGOMERY PALM -MULTI-TRUNK *VEITCHIA MONTGOMERYANA* 

SEAGRAPE (or similar native) COCCOLOBA UVIFERA

GUMBO LIMBO BUSERA SIMARUBA

SILVER BUTTONWOOD CONOCARPUS ERECTUS

| SYMBOL     | CODE | BOTANICAL NAME         | COMMON NAME                  | QTY. | TOTAL |
|------------|------|------------------------|------------------------------|------|-------|
| (A)        | QV   | Quercus virginiana     | LIVE OAK                     | 35   | 35    |
| $\bigcirc$ | DR   | Delonix regia          | ROYAL POINCIANA              | 12   | 12    |
| <u>(a)</u> | СИ   | Coccoloba uvifera      | SEAGRAPE (OR SIMILAR NATIVE) | 45   | 45    |
| $\odot$    | BS   | Busera simaruba        | GUMBO LIMBO                  | 14   | 14    |
|            | SM   | Swietenia mahagoni     | WEST INDIES MAHOGANY         | 8    | 8     |
| $\odot$    | CE   | Conocarpus erectus     | SILVER BUTTONWOOD            | 17   | 17    |
| *          | MP-M | Veitchia Montgomeryana | MONTGOMERY PALM              | 21   | 21    |
| $\odot$    |      |                        | RELOCATED TREE               | 11   | 11    |