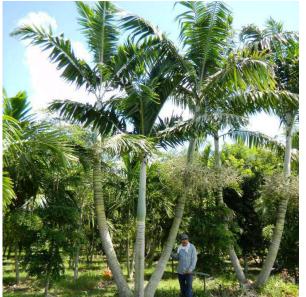

FENTRESS

SKETCH NUMBER: L12.03

LIVE OAK QUERCUS VIRGINIANA

ROYAL POINCIANA DELONIX REGALIA

WEST INDIES MAHOGANY SWIETENIA MAHAGONI

MONTGOMERY PALM -MULTI-TRUNK *VEITCHIA MONTGOMERYANA* 

SEAGRAPE (or similar native) COCCOLOBA UVIFERA

GUMBO LIMBO BUSERA SIMARUBA

SILVER BUTTONWOOD CONOCARPUS ERECTUS

| SYMBOL     | CODE | BOTANICAL NAME         | COMMON NAME                  | QTY. | TOTAL |
|------------|------|------------------------|------------------------------|------|-------|
| (A)        | QV   | Quercus virginiana     | LIVE OAK                     | 35   | 35    |
| $\bigcirc$ | DR   | Delonix regia          | ROYAL POINCIANA              | 12   | 12    |
| <u>(a)</u> | СИ   | Coccoloba uvifera      | SEAGRAPE (OR SIMILAR NATIVE) | 45   | 45    |
| $\odot$    | BS   | Busera simaruba        | GUMBO LIMBO                  | 14   | 14    |
|            | SM   | Swietenia mahagoni     | WEST INDIES MAHOGANY         | 8    | 8     |
| $\odot$    | CE   | Conocarpus erectus     | SILVER BUTTONWOOD            | 17   | 17    |
| *          | MP-M | Veitchia Montgomeryana | MONTGOMERY PALM              | 21   | 21    |
| $\odot$    |      |                        | RELOCATED TREE               | 11   | 11    |