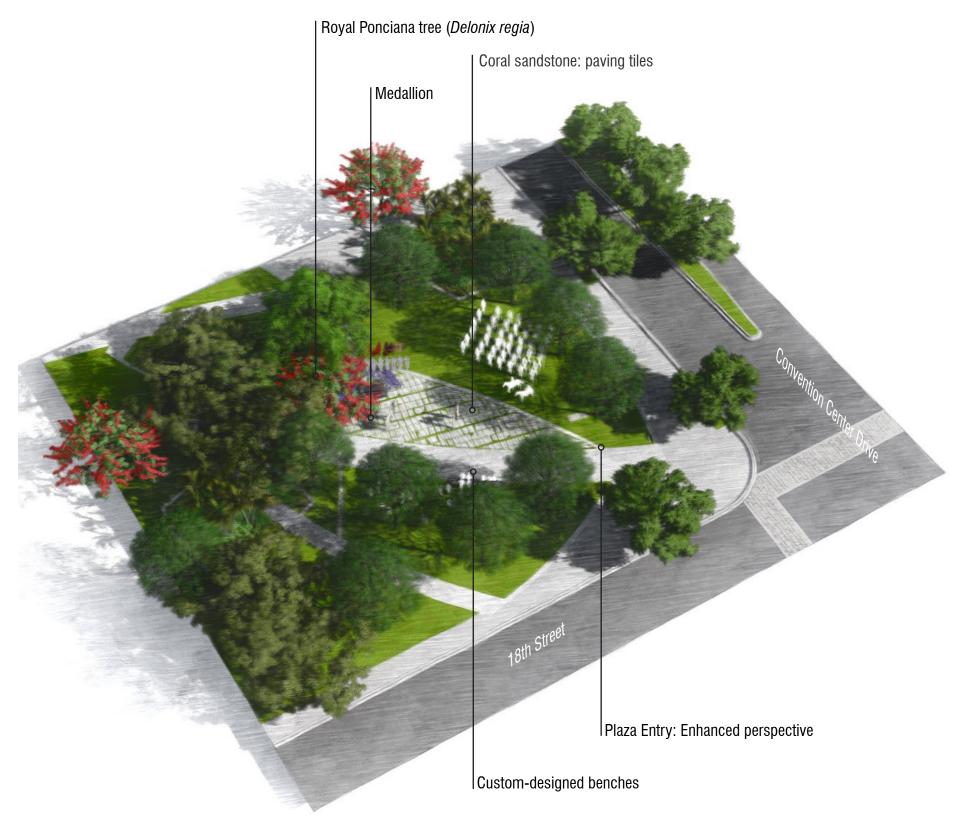

## VETERAN'S MEMORIAL PLAZA CHAPTER 4

LOCATION OF VETERAN'S PLAZA

VETERAN'S DAY CELEBRATION - ENTRY FROM 18TH STREET

VETERAN'S DAY CELEBRATION - AERIAL

L14.01

MIAMI BEACH CONVENTION CENTER RENOVATION 1901 CONVENTION CENTER DRIVE MIAMI BEACH, FL 33139

## **VETERAN'S MEMORIAL PLAZA**

ENTRANCE TO PLAZA FROM CONVENTION CENTER DRIVE AND 18TH STREET

ETCHED MEDALLION ON GRANITE

CUSTOM-DESIGNED BENCHES VIEWING INTO PLAZA

AWING TITLE: 'ERANS' MEMORIAL PLAZA ELEMEN