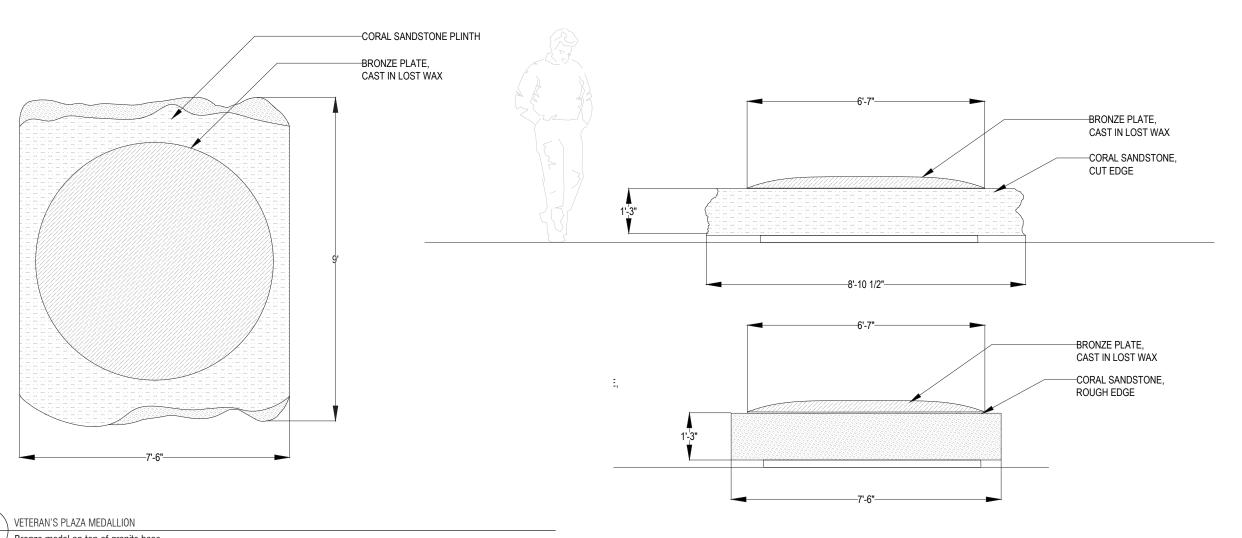

MIAMI BEACH CONVENTION CENTER RENOVATION 1901 CONVENTION CENTER DRIVE MIAMI BEACH, FL 33139

FENTRESS ARCHITECTS

SKETCH NUMBER:

L14.02

Bronze medal on top of granite base

VETERAN'S PLAZA MEDALLION - ARTIST'S IMPRESSIONS Granite base slab from quarry

BRONZE PLATE - LOST WAX CASTING, REFERENCING HISTORIC IMAGE OF MIAMI BEACH MILITARY

Placeholder narrative

DRAWING TITLE: VETERANS' MEMORIAL PLAZA MEDALLION DETAILS PROJECT: MIAMI BEACH CONVENTION CENTER RENOVATION 1901 CONVENTION CENTER DRIVE MIAMI BEACH, FL 33139