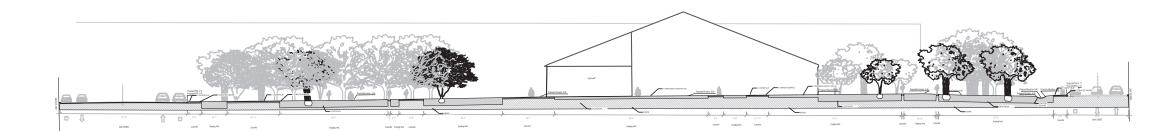

163 total

FENTRESS ARCHITECT

SKETCH NUMBER: L12.04

1 ILLUSTRATIVE SITE SECTION EAST-WEST

| 18TH | WALK | CENTRAL LAWN | WALK | STREET | 10' | 480' | 10' | 60' |

2

SITE SECTION NORTH-SOUTH

SKETCH NUMBER: L12.05

REVISION DATE: 12/15/2017

SCALE: NTS

ISSUED FOR: DRB

FINAL SUBMITTAL PROJECT #: 20140021

SKETCH NUMBER: L12.06

FENTRESS ARCHITECTS

SITE SECTION EAST-WEST

Longitudinal section of tent on central lawn

SITE SECTION NORTH-SOUTH

Central lawn enclosed by shaded areas

REVISION DATE: 12/15/2017 DATE: 9/24/2014 SCALE: NTS PROJECT: MIAMI BEACH CONVENTION CENTER RENOVATION 1901 CONVENTION CENTER DRIVE MIAMI BEACH, FL 33139 DRAWING TITLE: SITE SECTIONS - TECHNICAL