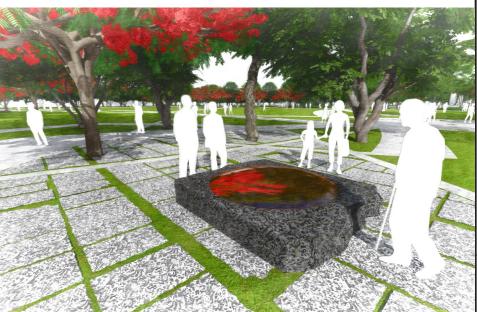

## **VETERAN'S MEMORIAL PLAZA**

ENTRANCE TO PLAZA FROM CONVENTION CENTER DRIVE AND 18TH STREET

ETCHED MEDALLION ON GRANITE

CUSTOM-DESIGNED BENCHES VIEWING INTO PLAZA

AWING TITLE: 'ERANS' MEMORIAL PLAZA ELEMEN

MIAMI BEACH CONVENTION CENTER RENOVATION 1901 CONVENTION CENTER DRIVE MIAMI BEACH, FL 33139

FENTRESS ARCHITECTS

SKETCH NUMBER:

L14.02

Bronze medal on top of granite base

VETERAN'S PLAZA MEDALLION - ARTIST'S IMPRESSIONS Granite base slab from quarry

BRONZE PLATE - LOST WAX CASTING, REFERENCING HISTORIC IMAGE OF MIAMI BEACH MILITARY

Placeholder narrative

DRAWING TITLE: VETERANS' MEMORIAL PLAZA MEDALLION DETAILS PROJECT: MIAMI BEACH CONVENTION CENTER RENOVATION 1901 CONVENTION CENTER DRIVE MIAMI BEACH, FL 33139