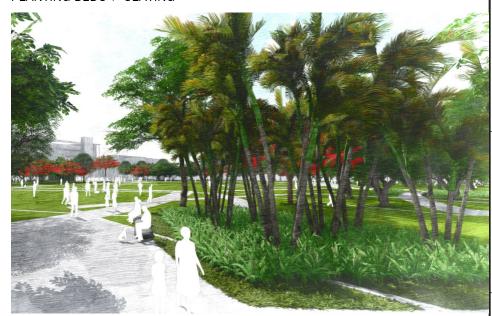

FINAL SUBMITTAL PROJECT #: 20140021 SCALE: 1" = 60 DATE: PROJECT: MIAMI BEACH CONVENTION CENTER RENOVATION 1901 CONVENTION CENTER DRIVE MIAMI BEACH, FL 33139 DRAWING TITLE: PLANTING PLAN

MESTA Bandscape Architectur

FENTRESS

SKETCH NUMBER: L12.03

LIVE OAK QUERCUS VIRGINIANA

ROYAL POINCIANA DELONIX REGALIA

WEST INDIES MAHOGANY SWIETENIA MAHAGONI

MONTGOMERY PALM -MULTI-TRUNK *VEITCHIA MONTGOMERYANA* 

SEAGRAPE (or similar native) COCCOLOBA UVIFERA

GUMBO LIMBO BUSERA SIMARUBA

SILVER BUTTONWOOD CONOCARPUS ERECTUS

| SYMBOL     | CODE | BOTANICAL NAME         | COMMON NAME                  | QTY. | TOTAL |
|------------|------|------------------------|------------------------------|------|-------|
| (A)        | QV   | Quercus virginiana     | LIVE OAK                     | 35   | 35    |
| $\bigcirc$ | DR   | Delonix regia          | ROYAL POINCIANA              | 12   | 12    |
| <u>(a)</u> | СИ   | Coccoloba uvifera      | SEAGRAPE (OR SIMILAR NATIVE) | 45   | 45    |
| $\odot$    | BS   | Busera simaruba        | GUMBO LIMBO                  | 14   | 14    |
|            | SM   | Swietenia mahagoni     | WEST INDIES MAHOGANY         | 8    | 8     |
| $\odot$    | CE   | Conocarpus erectus     | SILVER BUTTONWOOD            | 17   | 17    |
| *          | MP-M | Veitchia Montgomeryana | MONTGOMERY PALM              | 21   | 21    |
| $\odot$    |      |                        | RELOCATED TREE               | 11   | 11    |