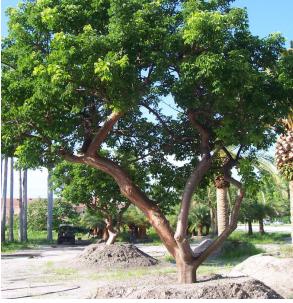

FENTRESS

SKETCH NUMBER: L12.03

LIVE OAK QUERCUS VIRGINIANA

ROYAL POINCIANA DELONIX REGALIA

WEST INDIES MAHOGANY SWIETENIA MAHAGONI

MONTGOMERY PALM -MULTI-TRUNK *VEITCHIA MONTGOMERYANA* 

SEAGRAPE (or similar native) COCCOLOBA UVIFERA

GUMBO LIMBO BUSERA SIMARUBA

SILVER BUTTONWOOD CONOCARPUS ERECTUS

| SYMBOL     | CODE | BOTANICAL NAME         | COMMON NAME                  | QTY. | TOTAL |
|------------|------|------------------------|------------------------------|------|-------|
| (A)        | QV   | Quercus virginiana     | LIVE OAK                     | 35   | 35    |
| $\bigcirc$ | DR   | Delonix regia          | ROYAL POINCIANA              | 12   | 12    |
| <u>(a)</u> | СИ   | Coccoloba uvifera      | SEAGRAPE (OR SIMILAR NATIVE) | 45   | 45    |
| $\odot$    | BS   | Busera simaruba        | GUMBO LIMBO                  | 14   | 14    |
|            | SM   | Swietenia mahagoni     | WEST INDIES MAHOGANY         | 8    | 8     |
| $\odot$    | CE   | Conocarpus erectus     | SILVER BUTTONWOOD            | 17   | 17    |
| *          | MP-M | Veitchia Montgomeryana | MONTGOMERY PALM              | 21   | 21    |
| $\odot$    |      |                        | RELOCATED TREE               | 11   | 11    |