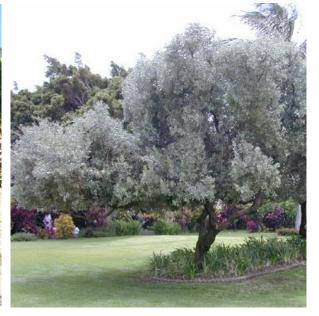

FENTRESS

SKETCH NUMBER: L12.03

LIVE OAK QUERCUS VIRGINIANA

ROYAL POINCIANA DELONIX REGALIA

WEST INDIES MAHOGANY SWIETENIA MAHAGONI

MONTGOMERY PALM -MULTI-TRUNK *VEITCHIA MONTGOMERYANA* 

SEAGRAPE (or similar native) COCCOLOBA UVIFERA

GUMBO LIMBO BUSERA SIMARUBA

SILVER BUTTONWOOD CONOCARPUS ERECTUS

| SYMBOL     | CODE | BOTANICAL NAME         | COMMON NAME                  | QTY. | TOTAL |
|------------|------|------------------------|------------------------------|------|-------|
| (A)        | QV   | Quercus virginiana     | LIVE OAK                     | 35   | 35    |
| $\bigcirc$ | DR   | Delonix regia          | ROYAL POINCIANA              | 12   | 12    |
| <u>(a)</u> | СИ   | Coccoloba uvifera      | SEAGRAPE (OR SIMILAR NATIVE) | 45   | 45    |
| $\odot$    | BS   | Busera simaruba        | GUMBO LIMBO                  | 14   | 14    |
|            | SM   | Swietenia mahagoni     | WEST INDIES MAHOGANY         | 8    | 8     |
| $\odot$    | CE   | Conocarpus erectus     | SILVER BUTTONWOOD            | 17   | 17    |
| *          | MP-M | Veitchia Montgomeryana | MONTGOMERY PALM              | 21   | 21    |
| $\odot$    |      |                        | RELOCATED TREE               | 11   | 11    |