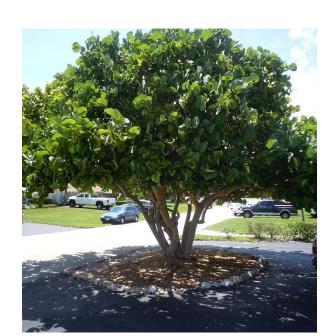

FENTRESS

SKETCH NUMBER: L12.03

LIVE OAK QUERCUS VIRGINIANA

ROYAL POINCIANA DELONIX REGALIA

WEST INDIES MAHOGANY SWIETENIA MAHAGONI

MONTGOMERY PALM -MULTI-TRUNK *VEITCHIA MONTGOMERYANA* 

SEAGRAPE (or similar native) COCCOLOBA UVIFERA

GUMBO LIMBO BUSERA SIMARUBA

SILVER BUTTONWOOD CONOCARPUS ERECTUS

| SYMBOL     | CODE | BOTANICAL NAME         | COMMON NAME                  | QTY. | TOTAL |
|------------|------|------------------------|------------------------------|------|-------|
| (A)        | QV   | Quercus virginiana     | LIVE OAK                     | 35   | 35    |
| $\bigcirc$ | DR   | Delonix regia          | ROYAL POINCIANA              | 12   | 12    |
| <u>(a)</u> | СИ   | Coccoloba uvifera      | SEAGRAPE (OR SIMILAR NATIVE) | 45   | 45    |
| $\odot$    | BS   | Busera simaruba        | GUMBO LIMBO                  | 14   | 14    |
|            | SM   | Swietenia mahagoni     | WEST INDIES MAHOGANY         | 8    | 8     |
| $\odot$    | CE   | Conocarpus erectus     | SILVER BUTTONWOOD            | 17   | 17    |
| *          | MP-M | Veitchia Montgomeryana | MONTGOMERY PALM              | 21   | 21    |
| $\odot$    |      |                        | RELOCATED TREE               | 11   | 11    |