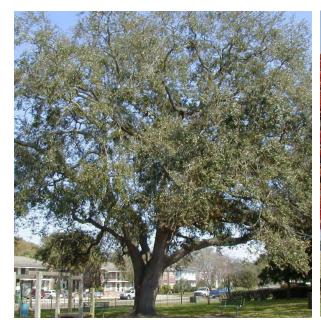

FENTRESS

SKETCH NUMBER: L12.03

LIVE OAK QUERCUS VIRGINIANA

ROYAL POINCIANA DELONIX REGALIA

WEST INDIES MAHOGANY SWIETENIA MAHAGONI

MONTGOMERY PALM -MULTI-TRUNK *VEITCHIA MONTGOMERYANA* 

SEAGRAPE (or similar native) COCCOLOBA UVIFERA

GUMBO LIMBO BUSERA SIMARUBA

SILVER BUTTONWOOD CONOCARPUS ERECTUS

| SYMBOL     | CODE | BOTANICAL NAME         | COMMON NAME                  | QTY. | TOTAL |
|------------|------|------------------------|------------------------------|------|-------|
| (A)        | QV   | Quercus virginiana     | LIVE OAK                     | 35   | 35    |
| $\bigcirc$ | DR   | Delonix regia          | ROYAL POINCIANA              | 12   | 12    |
| <u>(a)</u> | СИ   | Coccoloba uvifera      | SEAGRAPE (OR SIMILAR NATIVE) | 45   | 45    |
| $\odot$    | BS   | Busera simaruba        | GUMBO LIMBO                  | 14   | 14    |
|            | SM   | Swietenia mahagoni     | WEST INDIES MAHOGANY         | 8    | 8     |
| $\odot$    | CE   | Conocarpus erectus     | SILVER BUTTONWOOD            | 17   | 17    |
| *          | MP-M | Veitchia Montgomeryana | MONTGOMERY PALM              | 21   | 21    |
| $\odot$    |      |                        | RELOCATED TREE               | 11   | 11    |