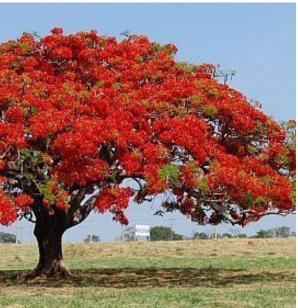

FENTRESS

SKETCH NUMBER: L12.03

LIVE OAK QUERCUS VIRGINIANA

ROYAL POINCIANA DELONIX REGALIA

WEST INDIES MAHOGANY SWIETENIA MAHAGONI

MONTGOMERY PALM -MULTI-TRUNK *VEITCHIA MONTGOMERYANA* 

SEAGRAPE (or similar native) COCCOLOBA UVIFERA

GUMBO LIMBO BUSERA SIMARUBA

SILVER BUTTONWOOD CONOCARPUS ERECTUS

| SYMBOL     | CODE | BOTANICAL NAME         | COMMON NAME                  | QTY. | TOTAL |
|------------|------|------------------------|------------------------------|------|-------|
| (A)        | QV   | Quercus virginiana     | LIVE OAK                     | 35   | 35    |
| $\bigcirc$ | DR   | Delonix regia          | ROYAL POINCIANA              | 12   | 12    |
| <u>(a)</u> | СИ   | Coccoloba uvifera      | SEAGRAPE (OR SIMILAR NATIVE) | 45   | 45    |
| $\odot$    | BS   | Busera simaruba        | GUMBO LIMBO                  | 14   | 14    |
|            | SM   | Swietenia mahagoni     | WEST INDIES MAHOGANY         | 8    | 8     |
| $\odot$    | CE   | Conocarpus erectus     | SILVER BUTTONWOOD            | 17   | 17    |
| *          | MP-M | Veitchia Montgomeryana | MONTGOMERY PALM              | 21   | 21    |
| $\odot$    |      |                        | RELOCATED TREE               | 11   | 11    |