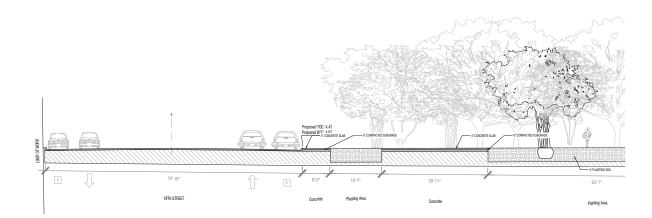

CONVENTION CENTER DRIVE SECTION

Flush transition into park: From hardscape to softscape

MERIDIAN DRIVE SECTION

Raised condition: Opportunity for bioswale

19TH STREET SECTION Shaded edge condition

18TH STREET SECTION Shaded edge condition