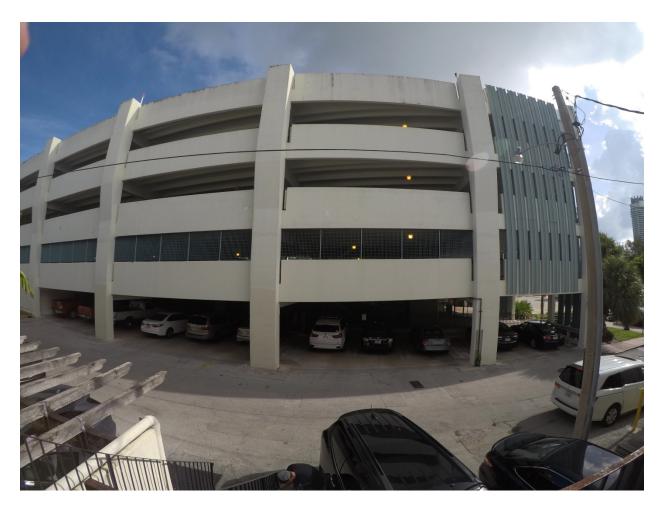

## Looking West toward Royal Palm

View from rear of the property looking directly north at the city parking garage.

Looking east at Citibank from the rear of the property.

Looking west at EWM from rear of property.