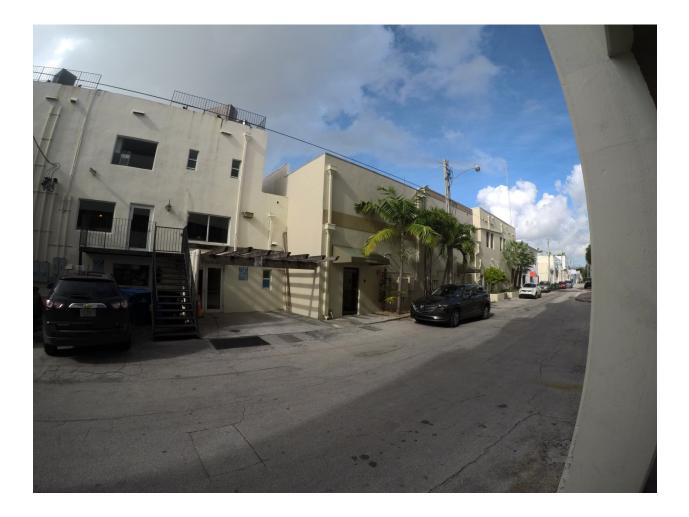

**Front Elevation** 

Front Elevation Showing intersection of Sheridan and

W 41st St

Rear Elevation to the North is Citi Bank (note that property is at the zero lot line setback). To the South is EWM Realtors they are 5' short of the zero lot line setback.