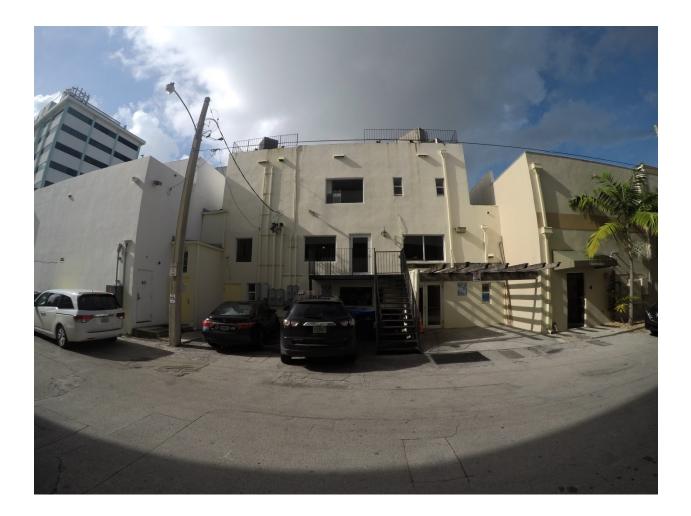

\*Electric pole, currently only provides service to the JLC from overhead. The wire continuing to other poles is a cable line. The pole will be relocated 15 feet E.

Looking East towards Sheridan St.

## Looking West toward Royal Palm

View from rear of the property looking directly north at the city parking garage.

Looking east at Citibank from the rear of the property.

Looking west at EWM from rear of property.