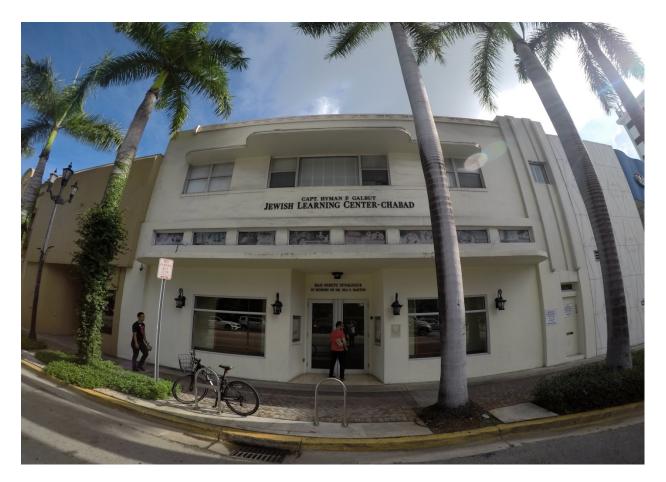

**Front Elevation** 

Front Elevation Showing intersection of Sheridan and

W 41st St

Rear Elevation to the North is Citi Bank (note that property is at the zero lot line setback). To the South is EWM Realtors they are 5' short of the zero lot line setback.