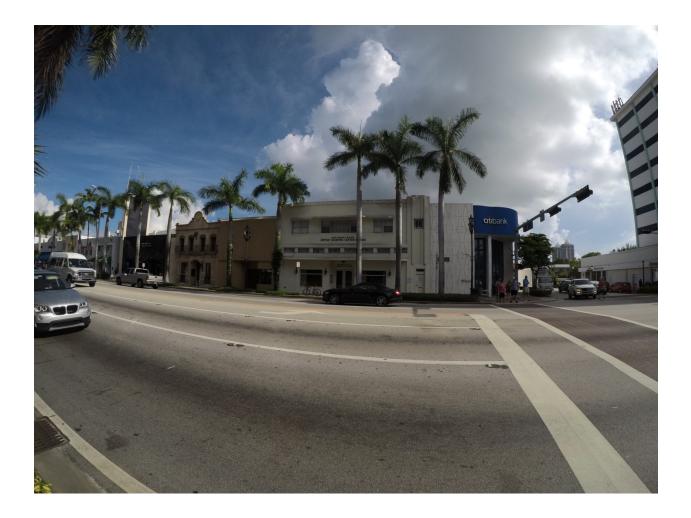

**Front Elevation** 

Front Elevation Showing intersection of Sheridan and

W 41st St

Rear Elevation to the North is Citi Bank (note that property is at the zero lot line setback). To the South is EWM Realtors they are 5' short of the zero lot line setback.