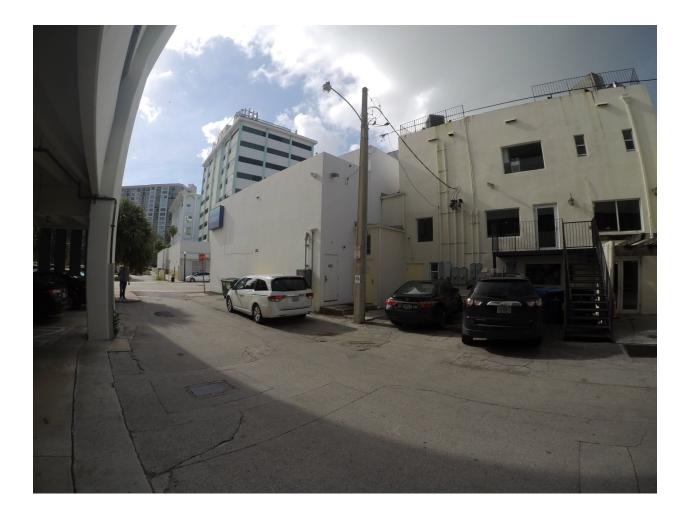

Additional west view of the alleyway, note the properties going to the zero lot line in the distance