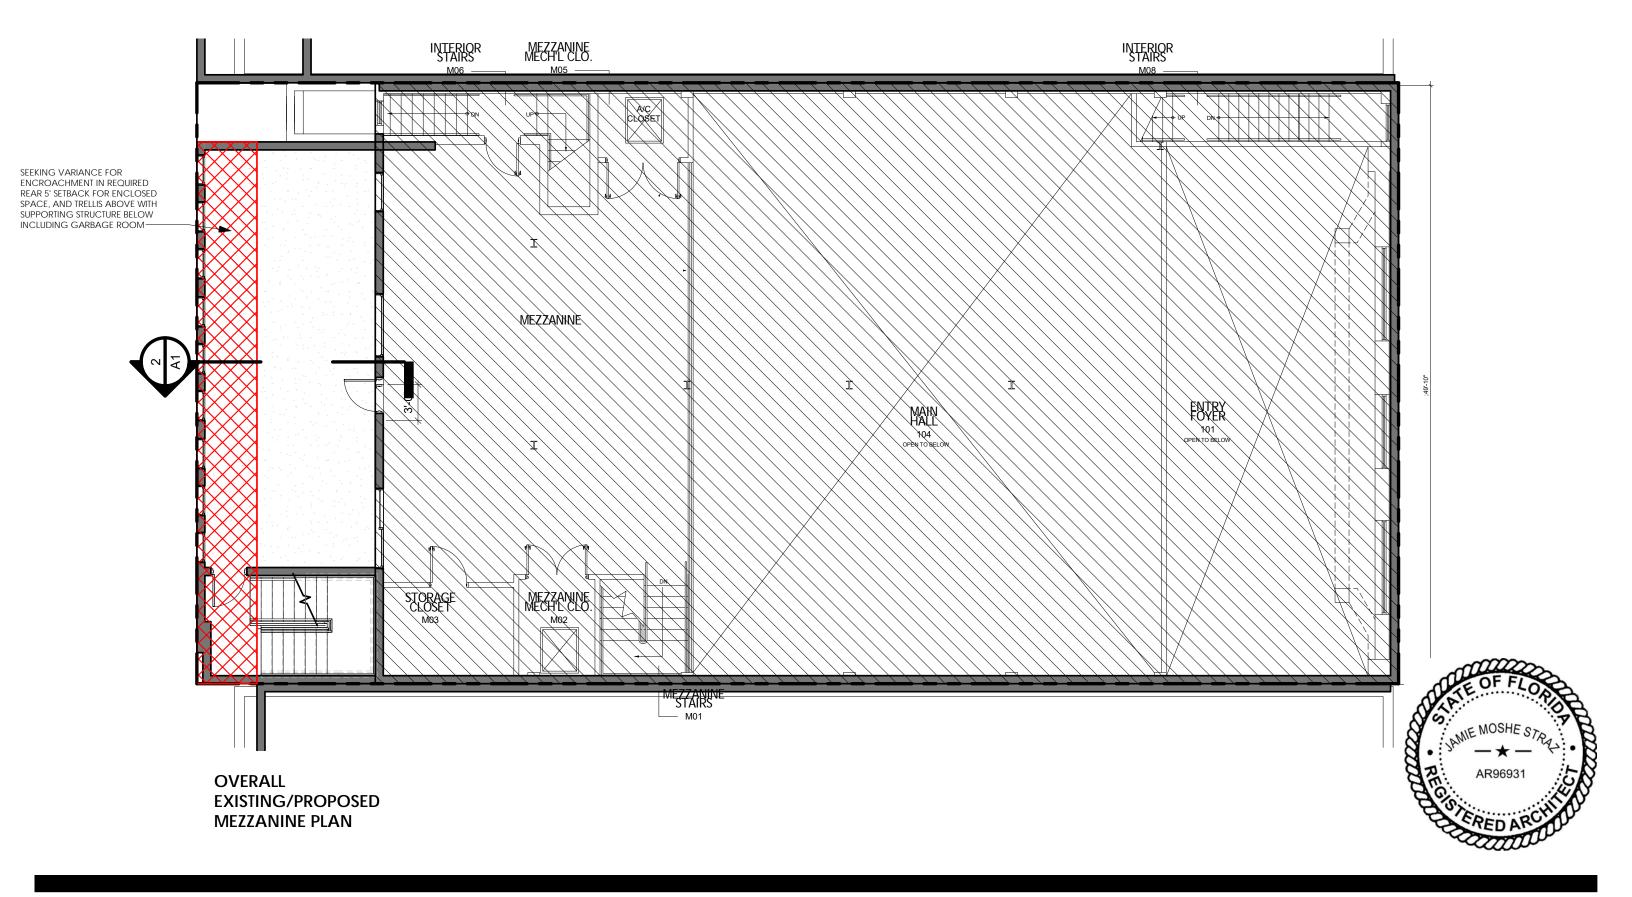

|             |      |

## PROP. 2ND FLOOR

Project number JLC-411W41ST Date 10.16.17





975 41st Street, Suite 407 Miami Beach, Florida 33140 Tel: 305.397.8779 Fax: 305.675.8502

www.reines-straz.com

AA26002849

The Copyrights to all designs and drawings are the property of Reines & Straz, LLC. Reproduction or use for any purpose other than that authorized by Reines & Straz, LLC is forbidden.

JLC REAR ADDITION/TRELLIS 411 W 41ST ST Miami Beach, FL 33140

| <u>No.</u> | Description | Date |
|------------|-------------|------|
|            |             |      |
|            |             |      |
|            |             |      |
|            |             |      |
|            |             |      |

#### PROP. ELEVATION

Project number JLC-411W41ST Date 10.16.17

**A4** 





975 41st Street, Suite 407 Miami Beach, Florida 33140 Tel: 305.397.8779

Fax: 305.675.8502

www.reines-straz.com

AA26002849

The Copyrights to all designs and drawings are the property of Reines & Straz, LLC. Reproduction or use for any purpose other than that authorized by Reines & Straz, LLC is forbidden.

JLC REAR ADDITION/TRELLIS 411 W 41ST ST Miami Beach, FL 33140

| No. | Description | Date |   |
|-----|-------------|------|---|
|     |             |      | [ |
|     |             |      | [ |
|     |             |      |   |

#### **VARIANCE DIAGRAM**

Project number JLC-411W41ST Date 10.16.17

**A5** 





### **GROUND FLOOR PROPOSED PLAN**



#### FAR CALCULATION

GROUND(RED): 4,230 SF EXIST + 161 SF NEW = 4,391 SF

1,316 SF EXIST + 669 SF NEW = 1,985 SF 2ND FLOOR:

3,600 SF