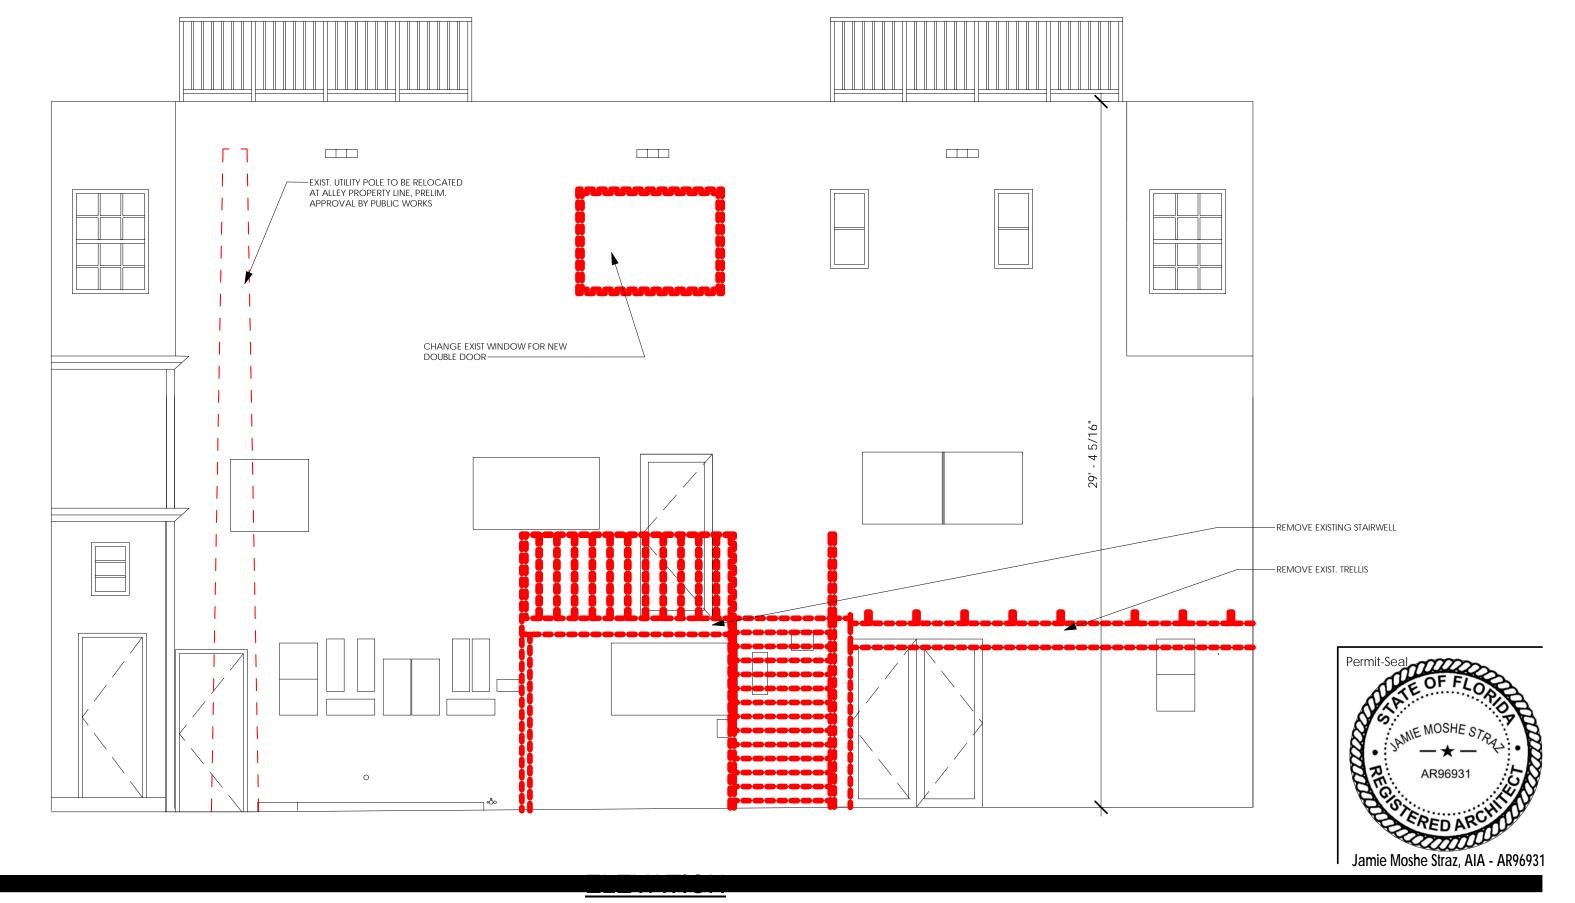

#### **EXISTING NORTH ELEVATION**

Project number JLC-411W41ST Date 10.16.17

EX4

REINES & STRAZ, LLC

975 41st Street, Suite 407 Miami Beach, Florida 33140 Tel: 305.397.8779 Fax: 305.675.8502 www.reines-straz.com