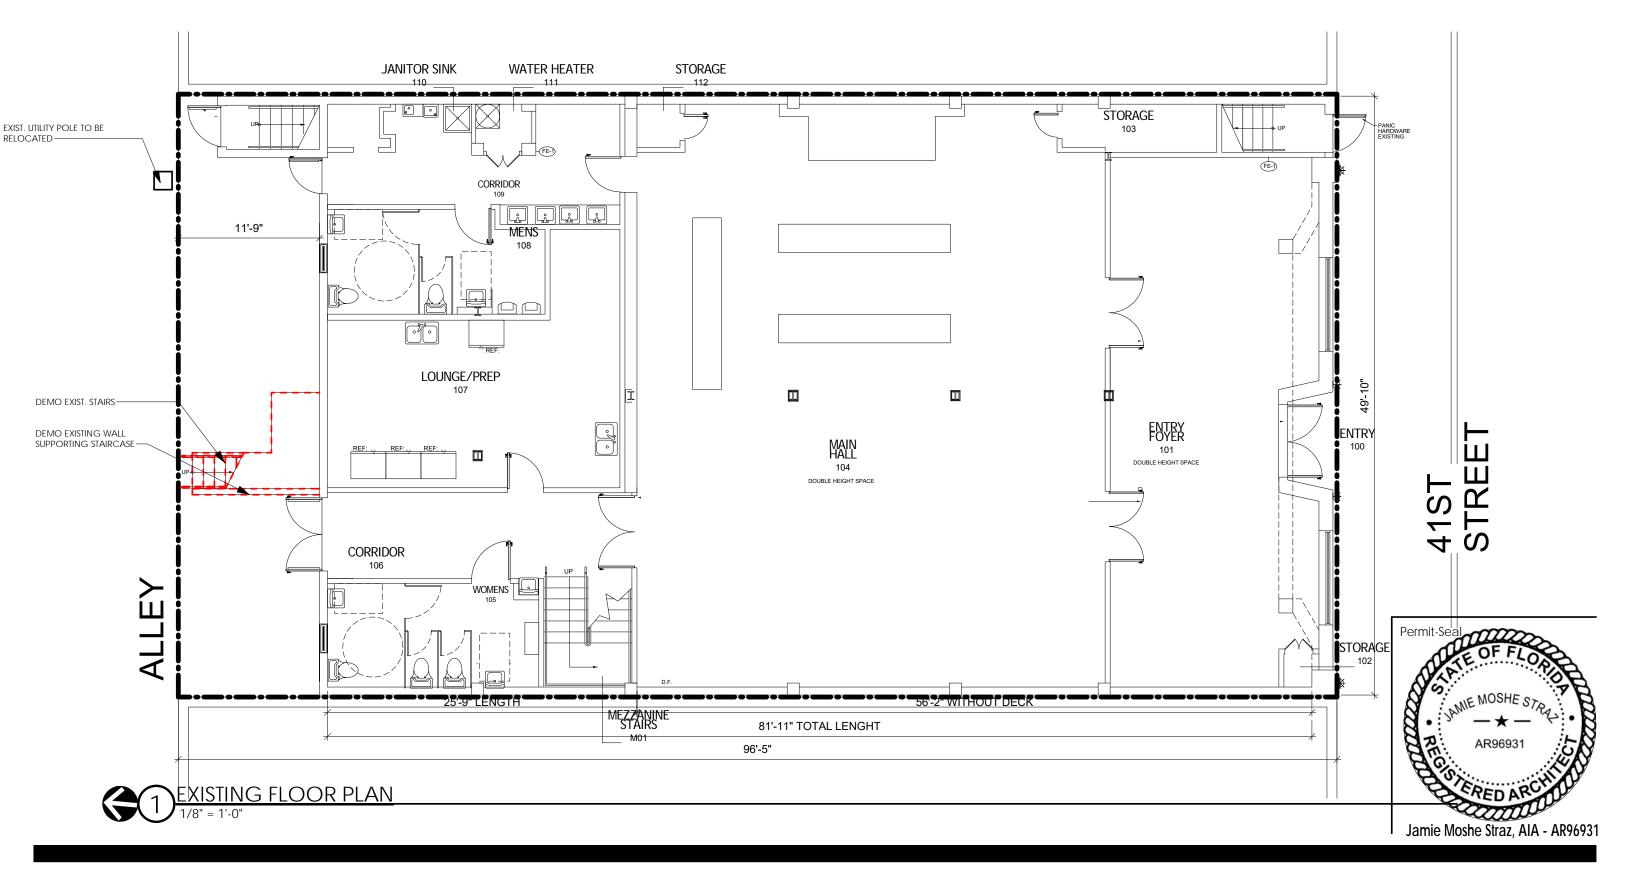

#### **EXISTING GROUND FLOOR PLAN**

Project number JLC-411W41ST Date 10.16.17

EX1

975 41st Street, Suite 407 Miami Beach, Florida 33140 Tel: 305.397.8779 Fax: 305.675.8502

www.reines-straz.com

The Copyrights to all designs and drawings are the property of Reines & Straz, LLC. Reproduction or use for any purpose other than that authorized by Reines & Straz, LLC is forbidden.