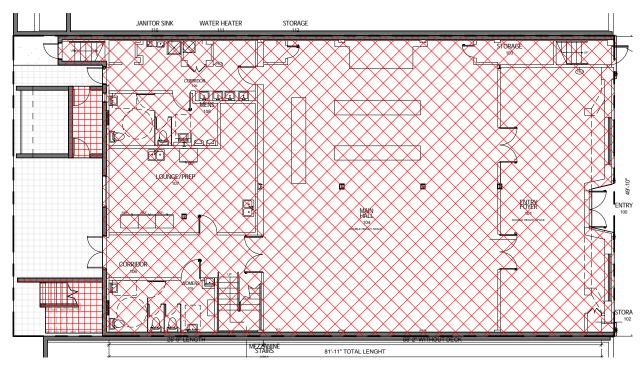

#### PROP. GROUND FLOOR

Project number JLC-411W41ST Date 10.16.17

**A1** 

-REAR PROPERTY LINE

ScaleAs indicated

REINES & STRAZ, LLC

975 41st Street, Suite 407 Miami Beach, Florida 33140 Tel: 305.397.8779 Fax: 305.675.8502 www.reines-straz.com