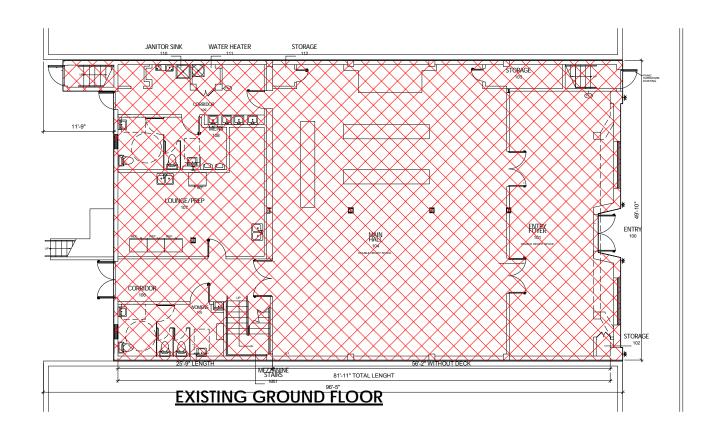

#### **EXISTING GROUND FLOOR PLAN**

Project number JLC-411W41ST Date 10.16.17

EX1

975 41st Street, Suite 407 Miami Beach, Florida 33140 Tel: 305.397.8779 Fax: 305.675.8502

www.reines-straz.com

The Copyrights to all designs and drawings are the property of Reines & Straz, LLC. Reproduction or use for any purpose other than that authorized by Reines & Straz, LLC is forbidden.