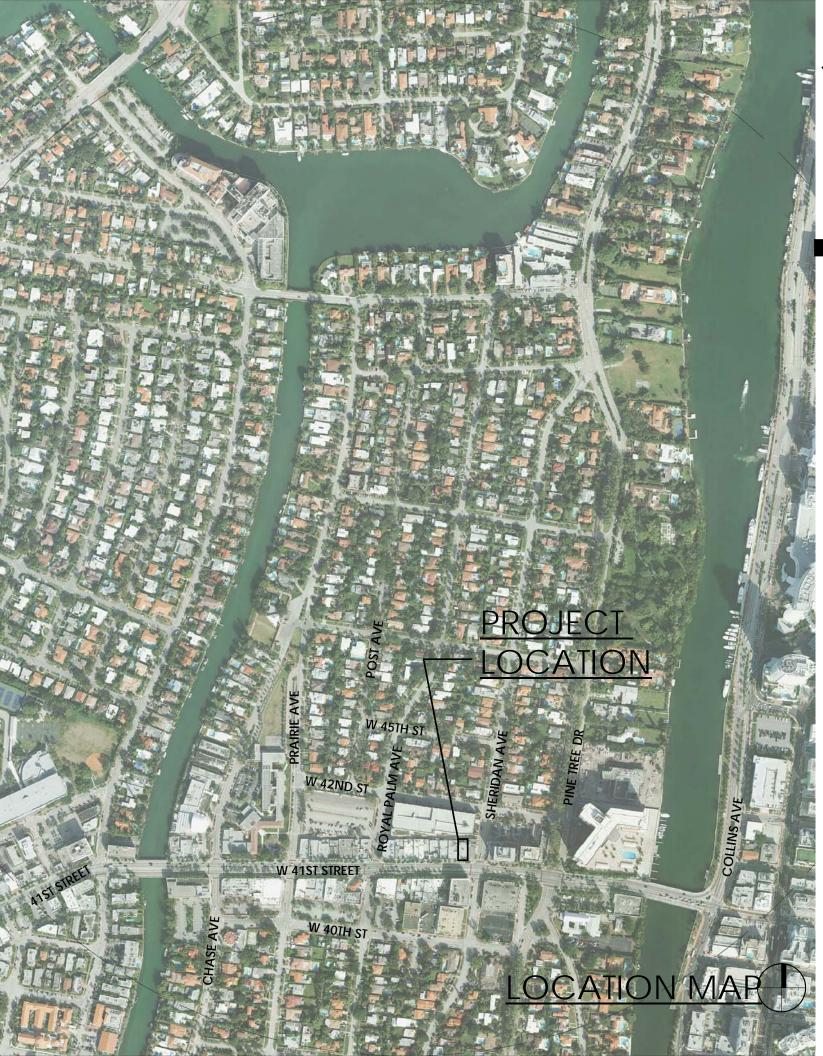

## **PROJECT DATA**

**LEGAL DESCRIPTION**: LOT 16 AND 17, BLOCK 4, ORCHARD SUBDIVISION NO. 4, ACCORDING TO THE PLAT THEREOF, AS RECORDED IN PLAT BOOK 25, PAGE 30, IN THE PUBLIC RECORDS OF DADE COUNTY, FLORIDA

## **SCOPE OF WORK**

- REAR ADDITION OF MEZZANINE **ENCLOSED SPACE WITH 2ND STORY** TERRACE/TRELLIS.
- EXIST. BUILDING TO REMAIN.

Planning Department, 1700 Convention Center Drive Miami Beach, Florida 33139, www.miamibeachfl.gov 305.673.7550