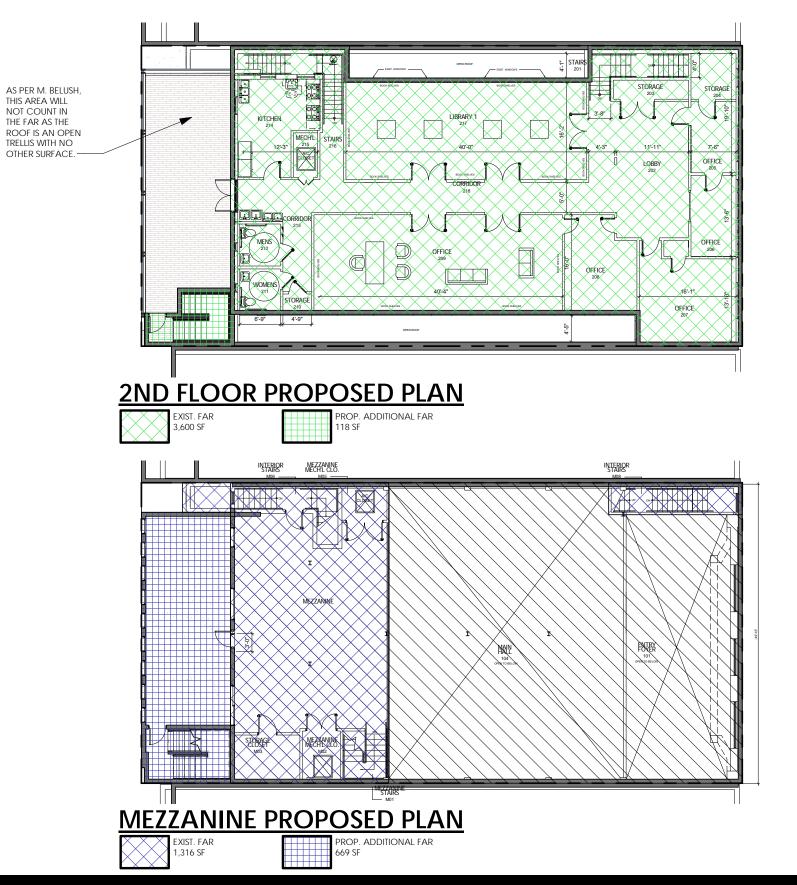

#### FAR CALCULATION

GROUND(RED): 4,230 SF EXIST + 161 SF NEW = 4,391 SF

1,316 SF EXIST + 669 SF NEW = 1,985 SF 2ND FLOOR:

3,600 SF EXIST + 118 SF NEW = 3718 SF

SUBTOTAL OF NEW PROPOSED SF: 948 SF

TOTAL EXIST + TOTAL PROPOSED:

#### PROPOSED FAR DIAGRAMS

Project number JLC-411W41ST Date 10.16.17

**A6** 

ScaleAs indicated

**REINES** & **STRAZ**, LLC Consultants

975 41st Street, Suite 407 Miami Beach, Florida 33140 Tel: 305.397.8779