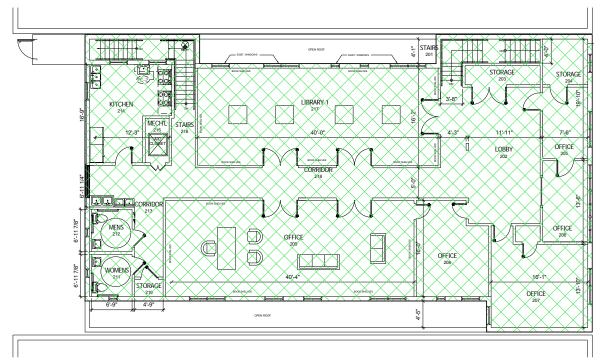

#### PROP. GROUND FLOOR

Project number JLC-411W41ST Date 10.16.17

**A1** 

-REAR PROPERTY LINE

ScaleAs indicated

REINES & STRAZ, LLC

975 41st Street, Suite 407 Miami Beach, Florida 33140 Tel: 305.397.8779 Fax: 305.675.8502 www.reines-straz.com