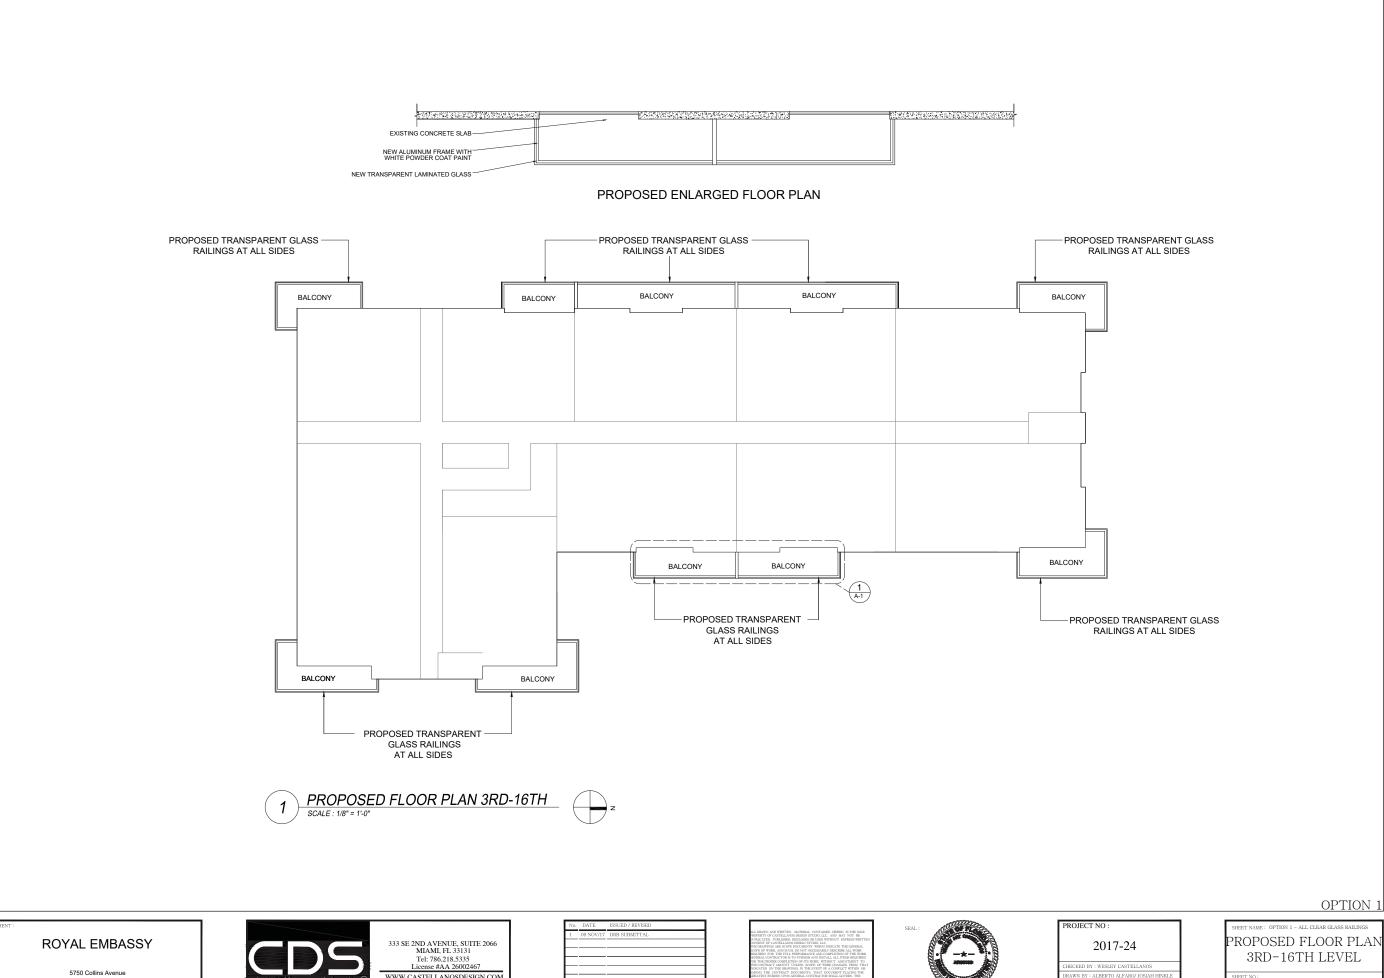

**ROYAL EMBASSY** 5750 Collins Avenue Miami Beach, FL 33140 Folio: 02-3211-041-0001

1 EXISTING FLOOR PLAN 3RD-16TH
SCALE: 1/8" = 1'-0"

ROYAL EMBASSY

5750 Collins Avenue Miami Beach, FL 33140 Folio: 02-3211-041-0001

ROJECT NO : 2017-24

HECKED BY : WESLEY CASTELLANOS
RAWN BY : ALBERTO ALFARO/ JOSIAH HINKLE
RALE: N.T.S.

FLOOR PLAN
3RD-16TH LEVEL

E-1.1