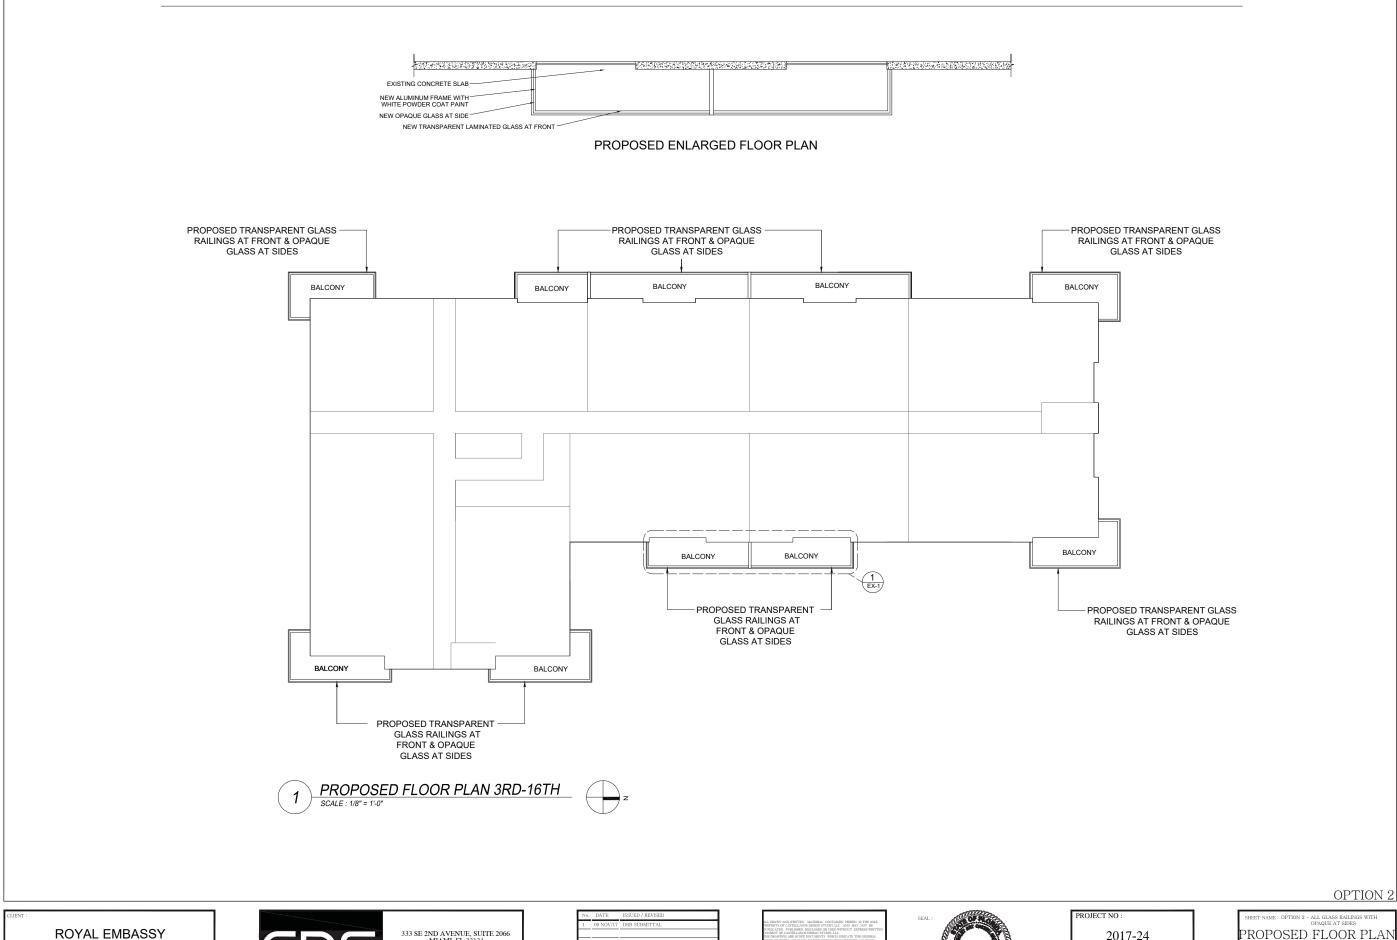

2017-24

PROPOSED FLOOR PLAN 3RD-16TH LEVEL

A-1.1

OPTION 2

**ROYAL EMBASSY** 

5750 Collins Avenue Miami Beach, FL 33140 Folio: 02-3211-041-0001

ALL DRAWN AND WRITTEN ANYTHING, CONTAINED RESIDEN IS THE SIGLE WITH A STATE OF THE SIGNED REPORT OF THE SIGNED REPORT OF THE SIGNED REPORT OF THE SIGNED REPORT OF THE SIGNED RESIDENCE OF THE SIGNED RESIDENCE OF THE SIGNED REPORT OF THE SIGNED RESIDENCE OF THE SIGNED RES