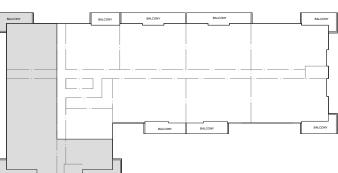

## EXISTING ENLARGED FLOOR PLAN

1 EXISTING FLOOR PLAN PH LEVEL
SCALE: 1/8" = 1"-0"

ROYAL EMBASSY

5750 Collins Avenue Miami Beach, FL 33140 Folio: 02-3211-041-0001

ALL DRAWN AND WRITTEN ANTERNAL CONTAINED HERROR IS THE SOLE WITHOUT THE PRESENT OF THE SOLE WITHOUT THE PRESENT OF THE SOLE WITHOUT THE PRESENT WITHOUT THE PRESENCE WITHOUT THE SOLE WITHOUT THE

ROJECT NO:
2017-24

HECKED BY : WESLEY CASTELLANOS RAWN BY : ALBERTO ALFARO/ JOSIAH HINKLE PALE: N.T.S. FLOOR PLAN
PH LEVEL

E-1.2

5750 Collins Avenue Miami Beach, FL 33140 Folio: 02-3211-041-0001

| No. | DATE      | ISSUED / REVISED |
|-----|-----------|------------------|
| 1   | 09 NOV/17 | DRB SUBMITTAL    |
|     |           |                  |
|     |           |                  |
|     |           |                  |
| _   |           |                  |
| _   |           |                  |
| _   |           |                  |