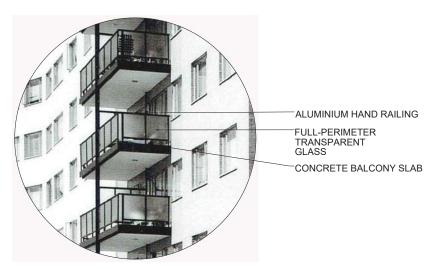

PROJECT NO: 2017-24

CHECKED BY : WESLEY CASTELLANOS

IEET NAME: OPTION 1 - ALL CLEAR GLASS RAILINGS PROPOSED SOUTH ELEVATION RENDERING

OPTION 1

1 PROPOSED BALCONY PERSPECTIVE VIEW
SCALE: N/A

3 PROPOSED BALCONY PLAN
SCALE: N/A

4 PROPOSED BALCONY ELEVATION
SCALE: N/A

2 PROPOSED BALCONY ELEVATION
SCALE: N/A

OPTION 1

**ROYAL EMBASSY** 

5750 Collins Avenue Miami Beach, FL 33140 Folio: 02-3211-041-0001

| No. | DATE      | ISSUED / REVISED |
|-----|-----------|------------------|
| 1   | 09 NOV/17 | DRB SUBMITTAL    |
|     |           |                  |
|     |           |                  |
|     |           |                  |
|     |           |                  |
|     |           |                  |
|     |           |                  |
|     |           |                  |