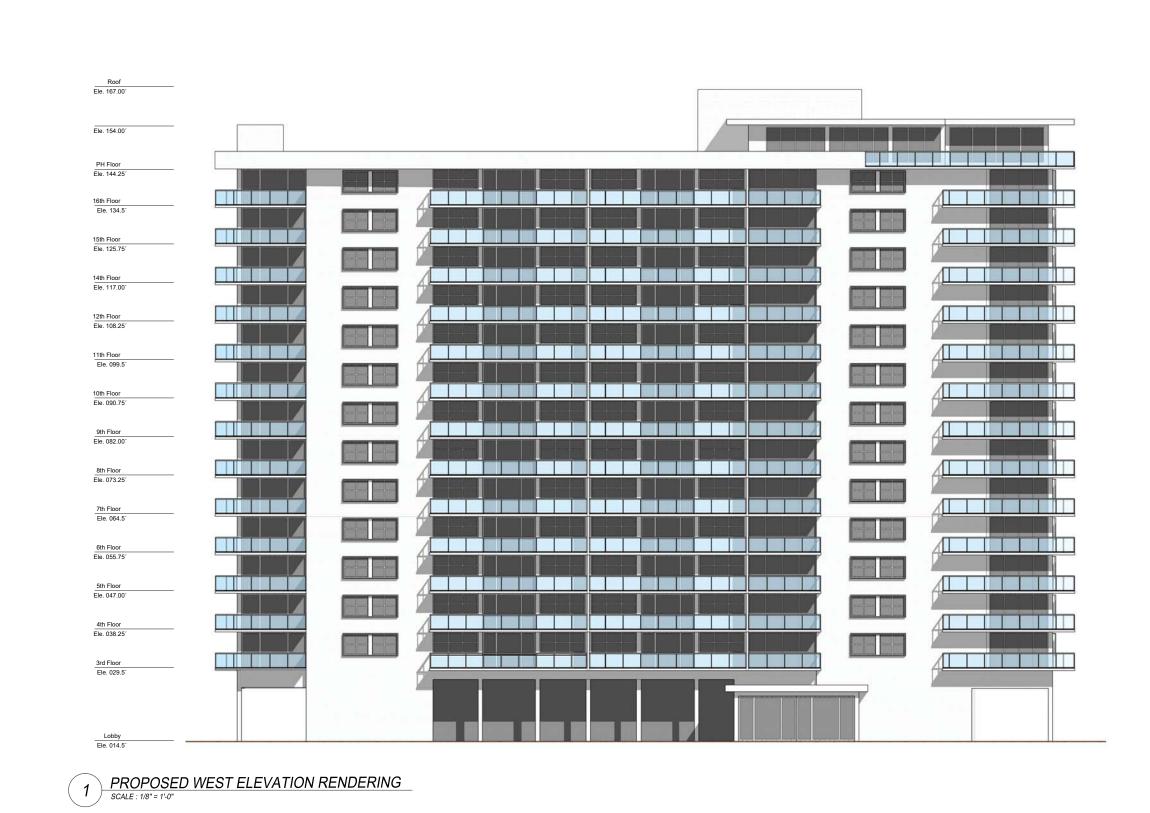

ALL LOADY AND SETTED. MATERIAL CONTINUED RESIDES NOT THE SEASON RECEIVED AND ADMINISTRATION OF THE SEASON AND ADMINISTRATION ADMINISTRATION ADMINISTRATION ADMINISTRA

PROJECT NO: 2017-24

HECKED BY : WESLEY CASTELLANOS PRAWN BY : ALBERTO ALFARO/ JOSIAH HINKLE CALE: N.T.S. EXISTING
WEST ELEVATION

DEMOLITION
WEST ELEVATION

5750 Collins Avenue Miami Beach, FL 33140 Folio: 02-3211-041-0001

| _ | 0.0. 1.1011111 | N. D. D. O. J. D. HERRY J. J. |
|---|----------------|-------------------------------|
| 1 | 09 NOV/17      | DRB SUBMITTAL                 |
|   |                |                               |
|   |                |                               |
|   |                |                               |
| _ |                |                               |
| _ |                |                               |
| _ |                |                               |
|   |                |                               |
|   |                |                               |

PROJECT NO: 2017-24

HECKED BY : WESLEY CASTELLANOS

PRAWN BY : ALBERTO ALFARO/ JOSIAH HINKLE

CALE: N.T.S.

SHEET NAME: OPTION 1 - ALL CLEAR GLASS RAILINGS
PROPOSED WEST
ELEVATION RENDERING

OPTION 1

5750 Collins Avenue Miami Beach, FL 33140 Folio: 02-3211-041-0001