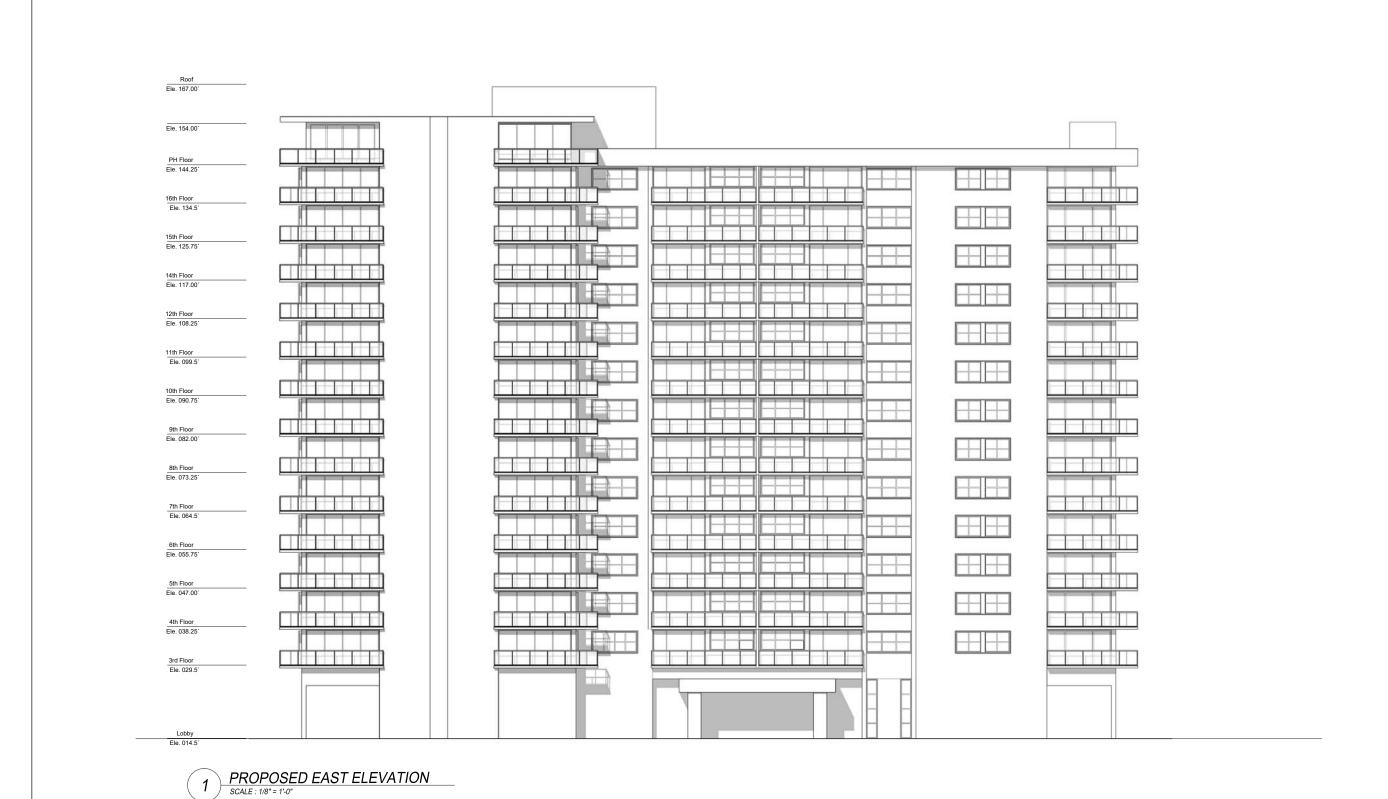

RAWN BY : ALBERTO ALFARO/ JOSIAH H

PROPOSED EAST ELEVATION

OPTION 1

5750 Collins Avenue Miami Beach, FL 33140 Folio: 02-3211-041-0001

| No. | DATE      | ISSUED / REVISED |
|-----|-----------|------------------|
| 1   | 09 NOV/17 | DRB SUBMITTAL    |
|     |           |                  |
|     |           |                  |
|     |           |                  |
|     |           |                  |
|     |           |                  |
|     |           |                  |
|     |           |                  |