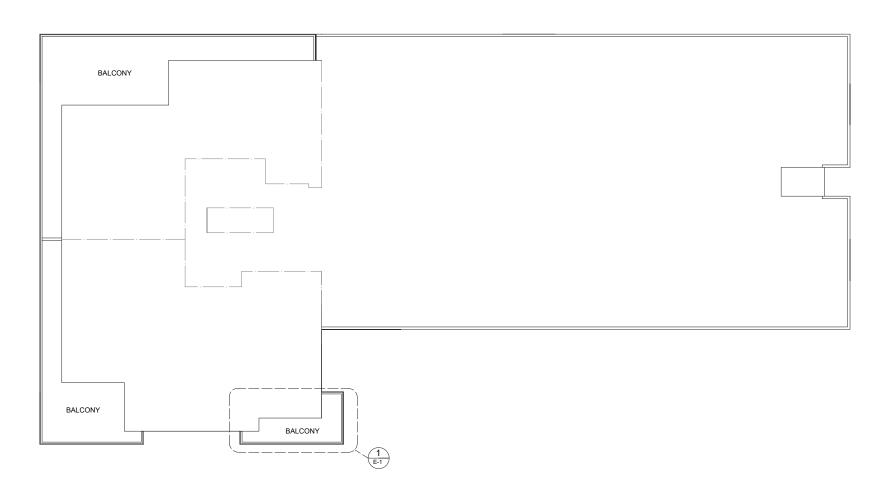

**ROYAL EMBASSY** 5750 Collins Avenue Miami Beach, FL 33140 Folio: 02-3211-041-0001

1 EXISTING FLOOR PLAN 3RD-16TH
SCALE: 1/8" = 1'-0"

ROYAL EMBASSY

5750 Collins Avenue Miami Beach, FL 33140 Folio: 02-3211-041-0001

ROJECT NO : 2017-24

HECKED BY : WESLEY CASTELLANOS
RAWN BY : ALBERTO ALFARO/ JOSIAH HINKLE
RALE: N.T.S.

FLOOR PLAN
3RD-16TH LEVEL

E-1.1