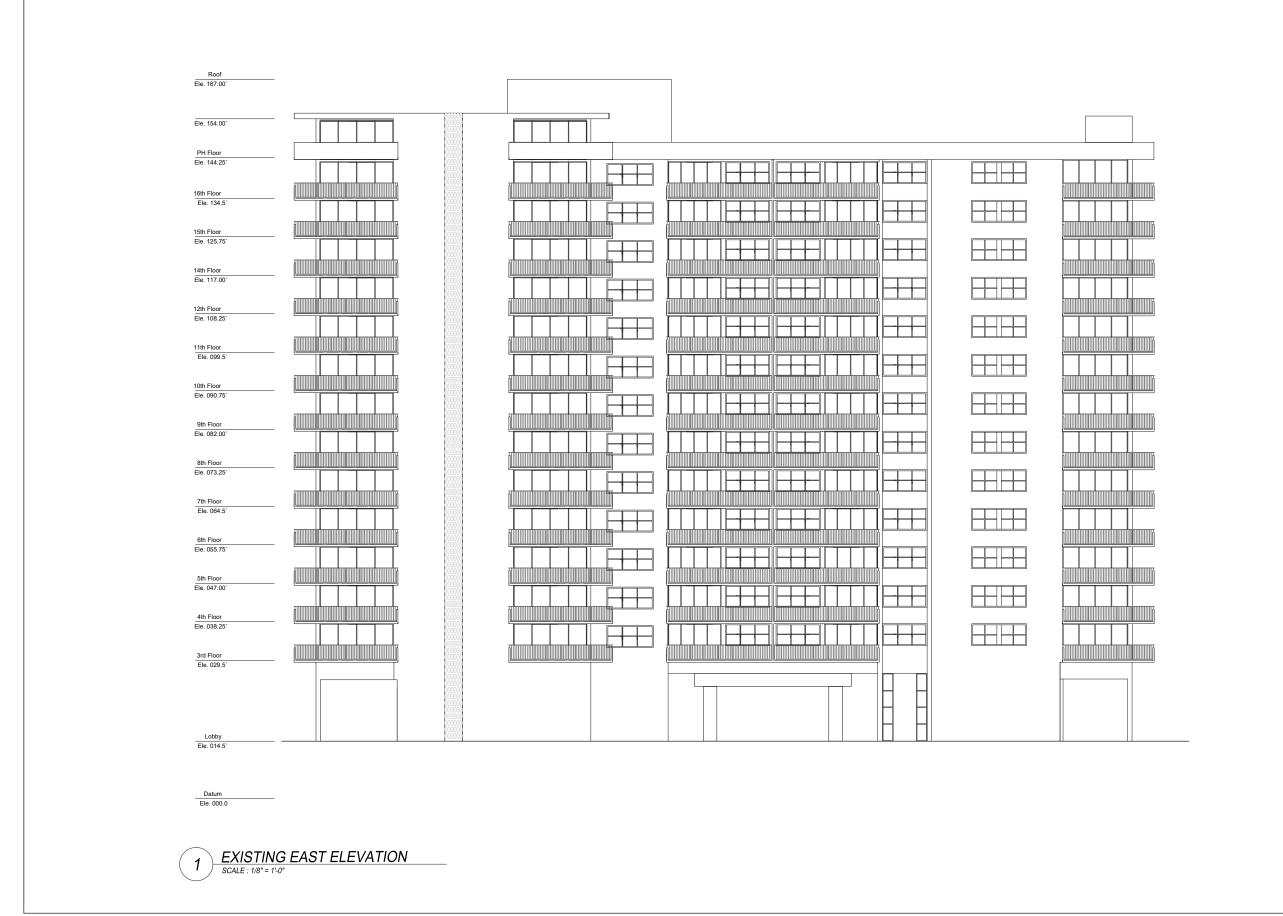

PROJECT NO: 2017-24

DRAWN BY : ALBERTO ALFARO/ JOSIAH HINKLI

**EXISTING** EAST ELEVATION

5750 Collins Avenue Miami Beach, FL 33140 Folio: 02-3211-041-0001

| 1 | 00 NOV/17 | DRB SUBMITTAL   |
|---|-----------|-----------------|
|   | 001101111 | DIAD SUBMITTIES |
|   |           |                 |
|   |           |                 |
|   |           |                 |
|   |           |                 |
|   |           |                 |
|   |           |                 |
|   |           |                 |
|   |           |                 |