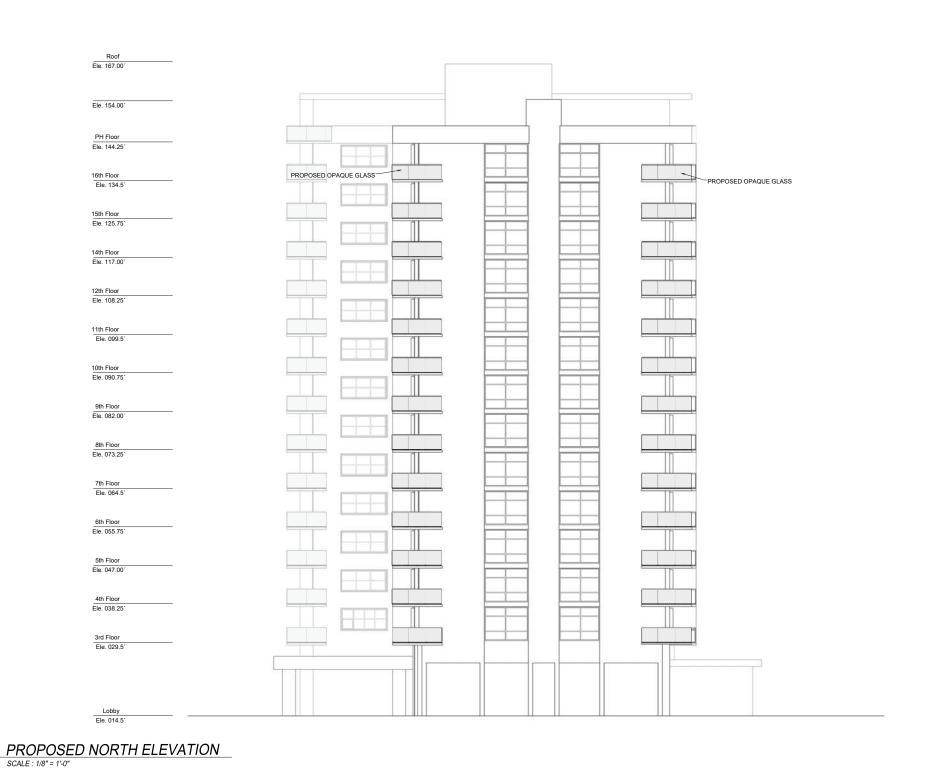

OPTION 2

5750 Collins Avenue Miami Beach, FL 33140 Folio: 02-3211-041-0001

| No. | DATE      | ISSUED / REVISED |
|-----|-----------|------------------|
| 1   | 09 NOV/17 | DRB SUBMITTAL    |
|     |           |                  |
|     |           |                  |
|     |           |                  |
|     |           |                  |
| _   |           |                  |
|     |           |                  |

PROJECT NO: 2017-24

CHECKED BY: WESLEY CASTELLANOS

HEET NAME : OPTION 2 - ALL GLASS RAILINGS WITH OPAQUE AT SIDES PROPOSED NORTH ELEVATION

OPTION 2