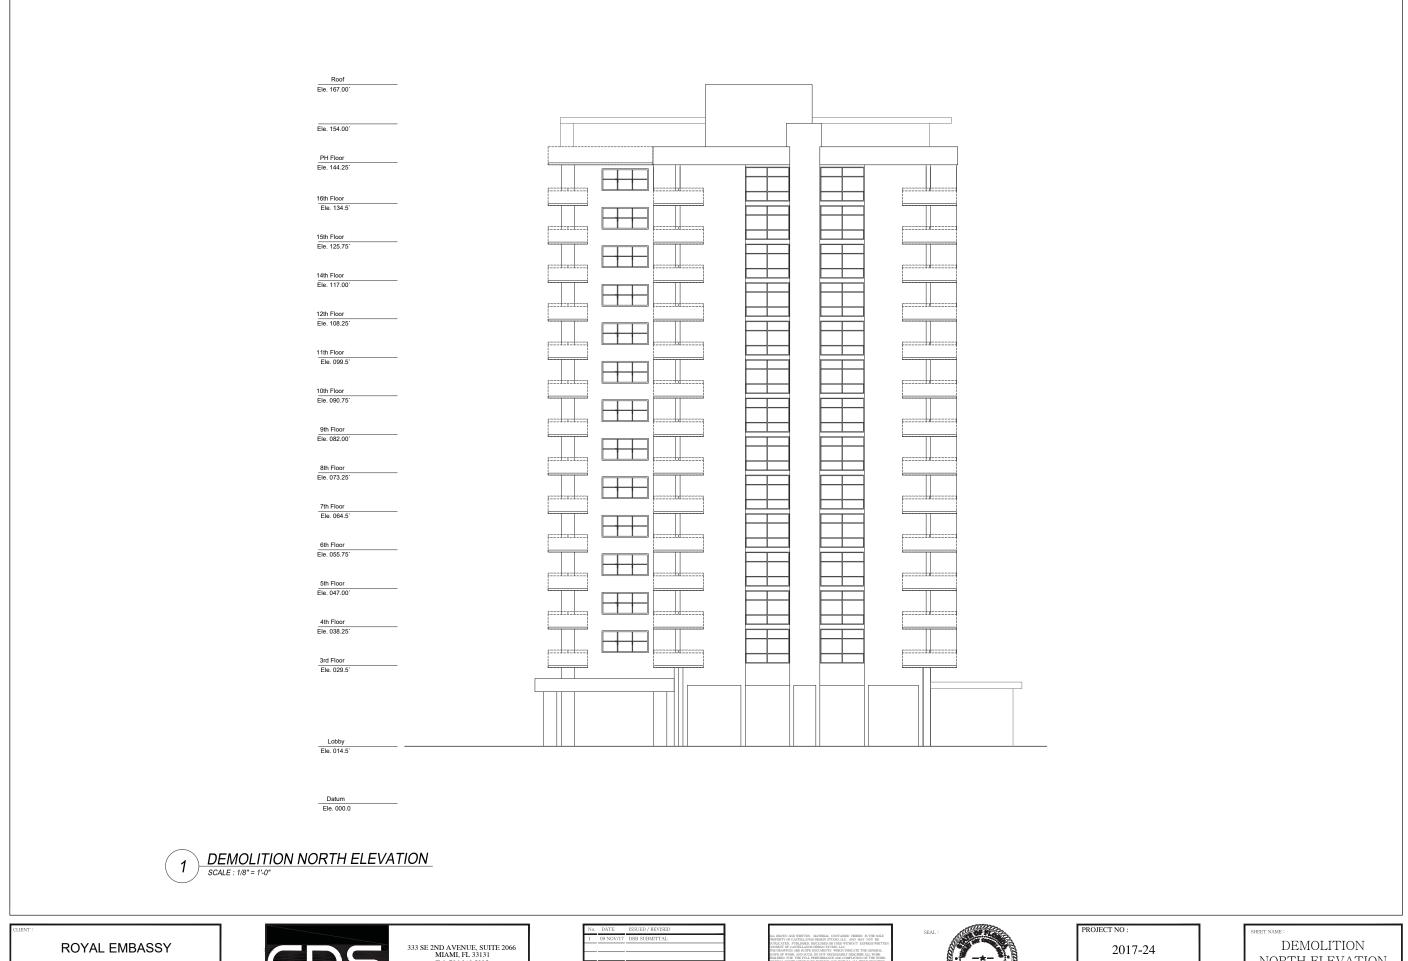

CHECKED BY : WESLEY CASTELLANOS DRAWN BY : ALBERTO ALFARO/ JOSIAH I NORTH ELEVATION

5750 Collins Avenue Miami Beach, FL 33140 Folio: 02-3211-041-0001

| _ |           |               |   |
|---|-----------|---------------|---|
| 1 | 09 NOV/17 | DRB SUBMITTAL |   |
|   |           |               |   |
|   |           |               |   |
|   |           |               | _ |
|   |           |               |   |
|   |           |               |   |
| _ |           |               |   |
| _ |           |               | _ |
|   |           |               |   |
|   |           |               |   |