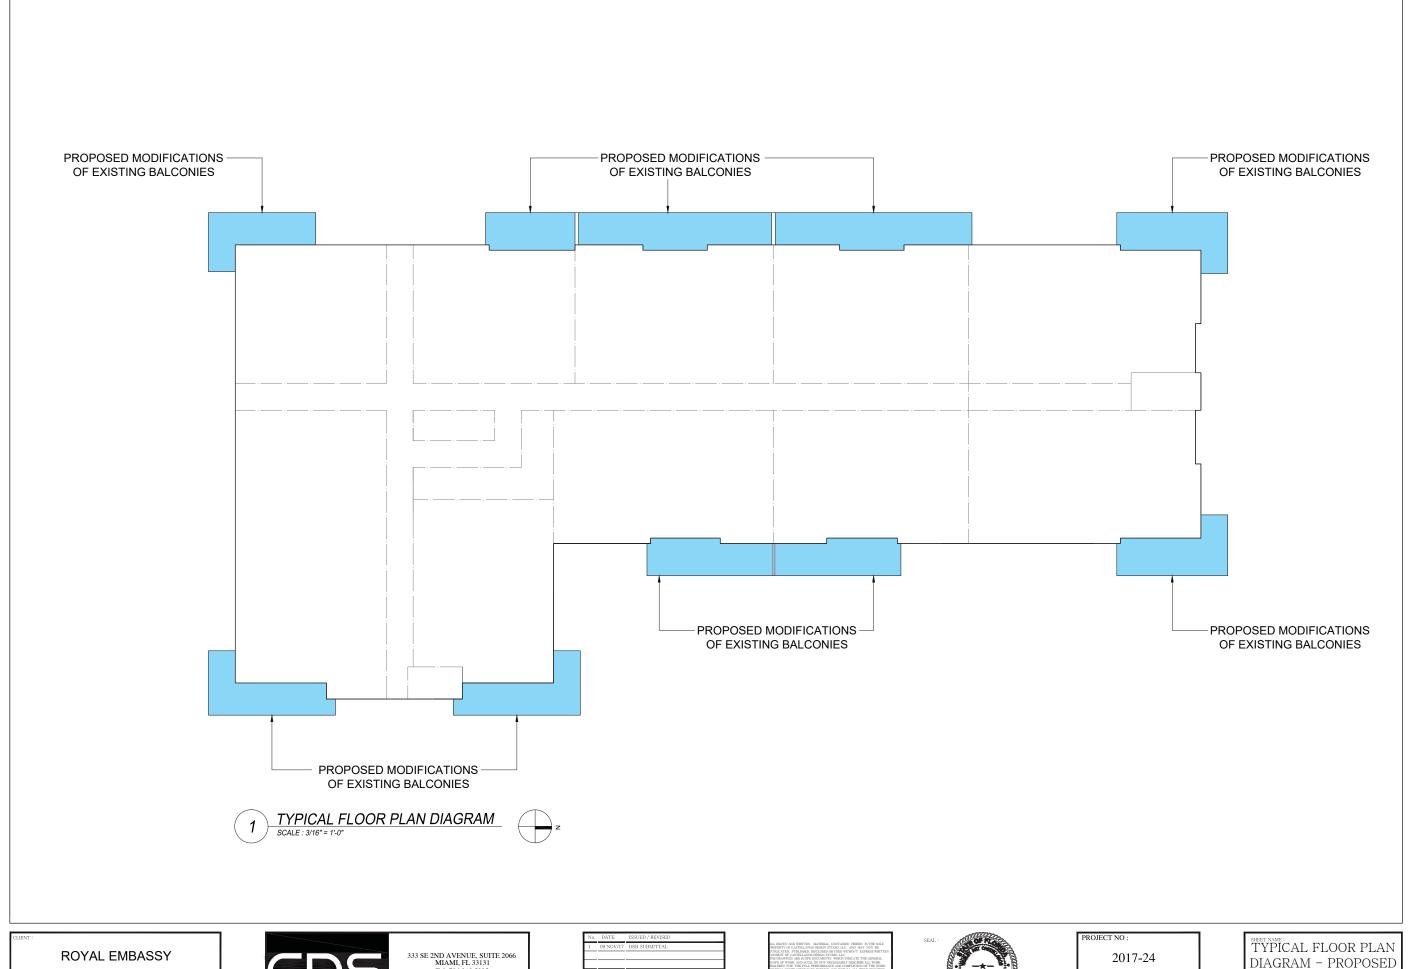

## HISTORICAL CONTEXT

ARTICULATING BALCONIES TO ALLOW FOR THE PASSAGE OF LIGHT AND AIR WAS NOT AN UNCOMMON FORMAL MOVE FOR MORRIS LAPIDUS, THE ORIGINAL ARCHITECT FOR THE ROYAL EMBASSY CONDOMINIUMS. BY USING ALUMINUM RAILINGS AND GLASS, HE GAVE RESIDENTS THE OPPORTUNITY TO ENJOY UNOBSTRUCTED VIEWS FROM THEIR BALCONIES WITHOUT COMPROMISING THE DESIGN AESTHETIC OF THE FACADE.

**BLAIR TOWERS, 1959** 

CRESCENT PARK HOUSING DEVELOPMENT, 1961

LAUDERDALE SEASONS APARTMENTS, 1968

THE BALCONIES FOR THE ROYAL EMBASSY CONDOMINIUMS, COMPLETED IN 1968, WERE ORIGINALLY DESIGNED WITH ALUMINUM RAILINGS ON THE FRONT AND CONCRETE AT THEIR SIDES. REPLACEMENT OF THE EXISTING RAILINGS WITH GLASS ON ALL SIDES WOULD NOT BE OUT OF CHARACTER WITH SIMILAR