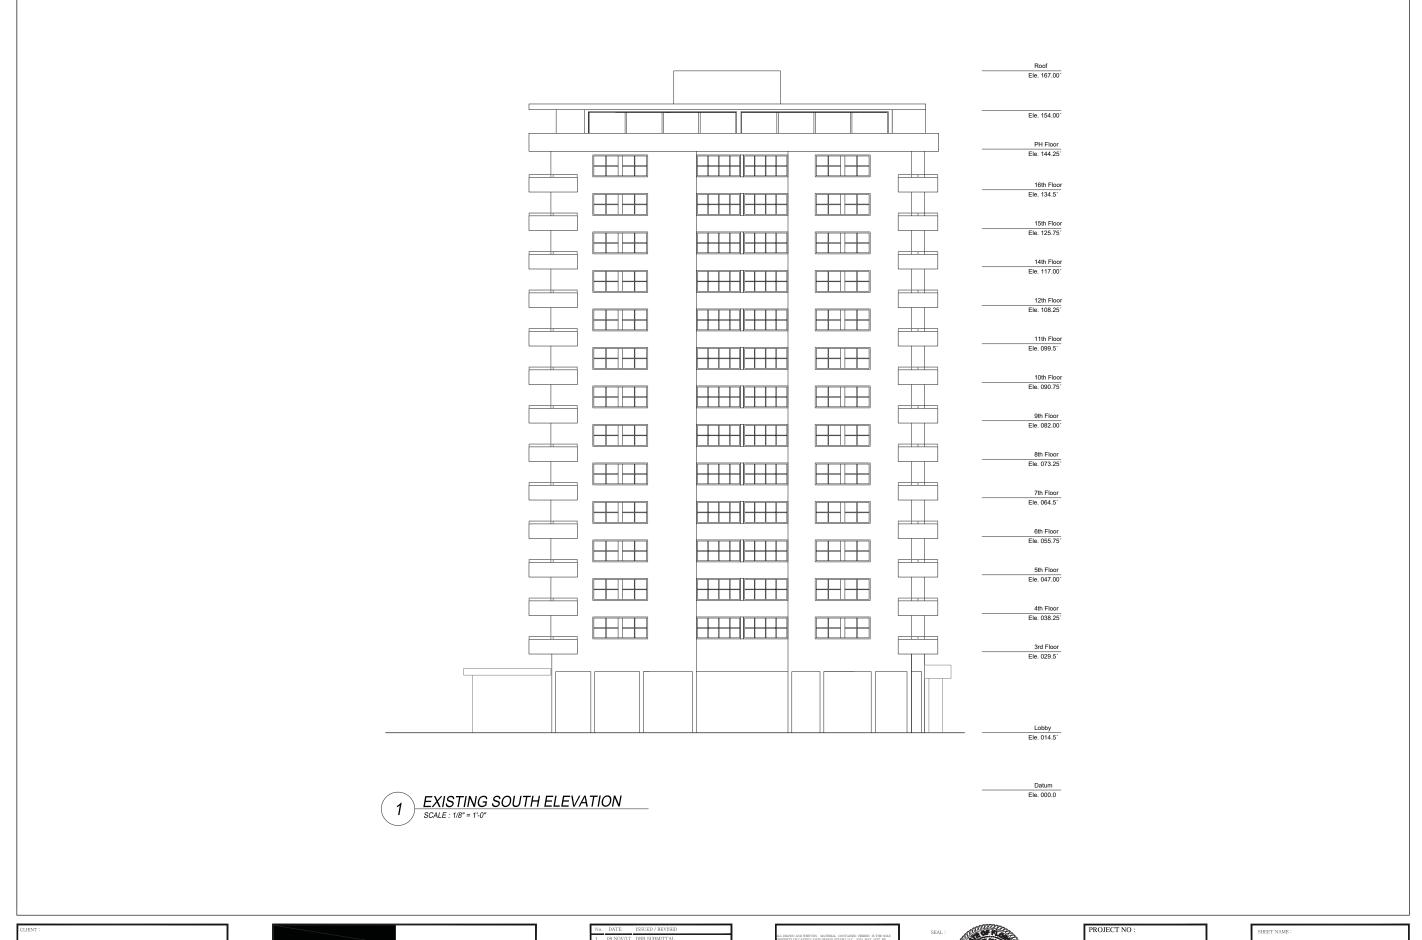

2017-24

RAWN BY : ALBERTO ALFARO/ JOSIAH

**EXISTING** SOUTH ELEVATION

DEMOLITION FLOOR PLAN 3RD-16TH SCALE: 1/8" = 1'-0"

ROYAL EMBASSY

5750 Collins Avenue Miami Beach, FL 33140 Folio: 02-3211-041-0001

| No. | DATE      | ISSUED / REVISED |
|-----|-----------|------------------|
| 1   | 09 NOV/17 | DRB SUBMITTAL    |
|     |           |                  |
|     |           |                  |
|     |           |                  |
|     |           |                  |
|     |           |                  |
|     |           |                  |
|     |           |                  |

2017-24

DEMOLITION FLOOR PLAN 3RD-16TH LEVEL

D-1.1