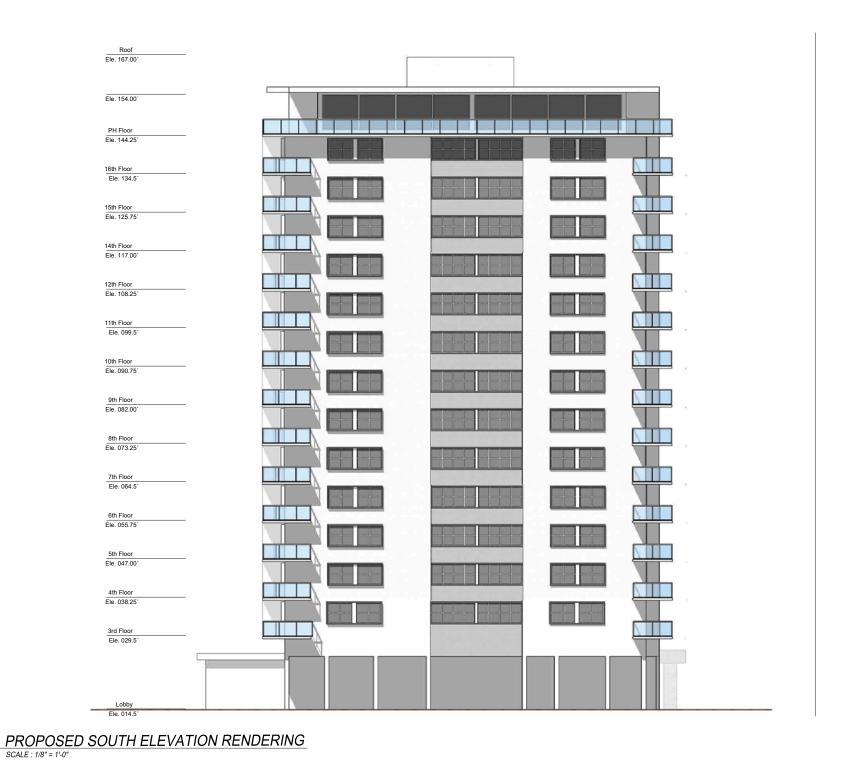

PROPOSED SOUTH ELEVATION SCALE: 1/8" = 1'-0"

**ROYAL EMBASSY** 

5750 Collins Avenue Miami Beach, FL 33140 Folio: 02-3211-041-0001

PROJECT NO: 2017-24

RAWN BY : ALBERTO ALFARO/ JOSIAH

PROPOSED SOUTH ELEVATION