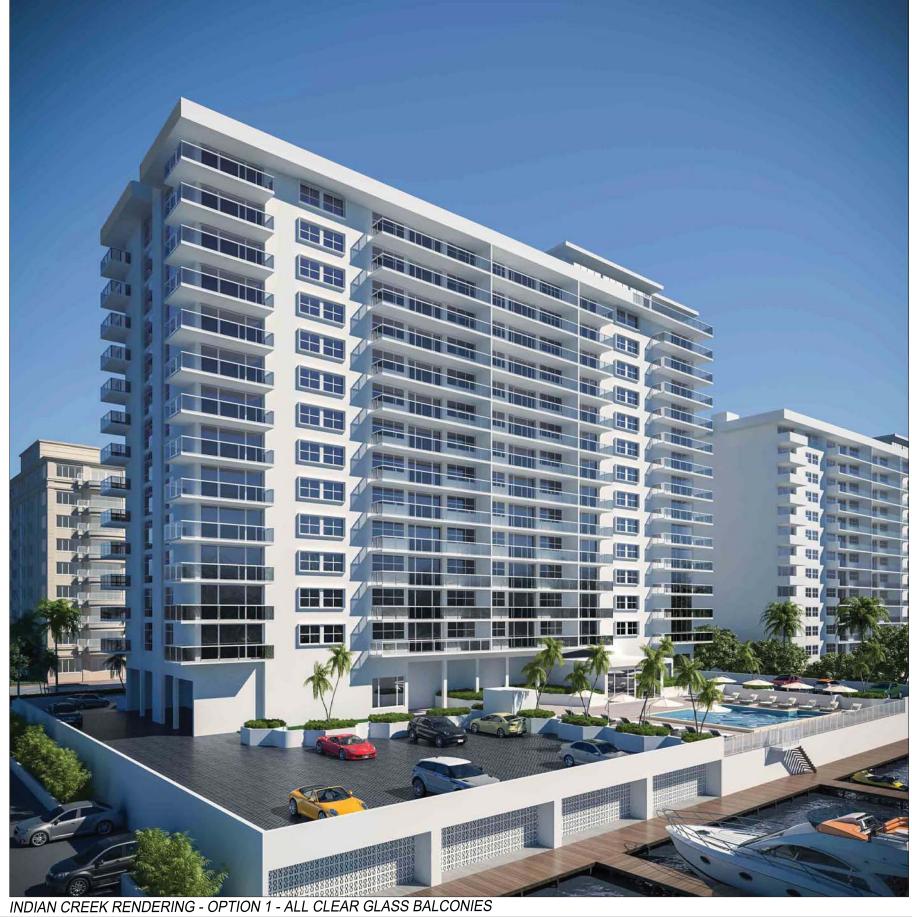

A-1.1

OPTION 1

**ROYAL EMBASSY** 

5750 Collins Avenue Miami Beach, FL 33140 Folio: 02-3211-041-0001

| No. | DATE      | ISSUED / REVISED |
|-----|-----------|------------------|
| 1   | 09 NOV/17 | DRB SUBMITTAL    |
|     |           |                  |
|     |           |                  |
|     |           |                  |
|     |           |                  |
|     |           |                  |
|     |           |                  |
|     |           |                  |

OPTION 1

1 PROPOSED EAST ELEVATION RENDERING
SCALE: 1/8" = 1'-0"

OPTION 1

ROYAL EMBASSY

5750 Collins Avenue Miami Beach, FL 33140 Folio: 02-3211-041-0001

| No. | DATE      | ISSUED / REVISED |
|-----|-----------|------------------|
| 1   | 09 NOV/17 | DRB SUBMITTAL    |
|     |           |                  |
|     |           |                  |
|     |           |                  |
| _   |           |                  |
| _   |           |                  |
| _   |           |                  |

CALE: N.T.S.

SHEET NAME: OPTION 1 - ALL CLEAR GLASS RAILINGS
PROPOSED EAST
ELEVATION RENDERING

5750 Collins Avenue Miami Beach, FL 33140 Folio: 02-3211-041-0001

No. DATE ISSUED REVISED

1 09 NOV/17 DRB SUBMITTAL