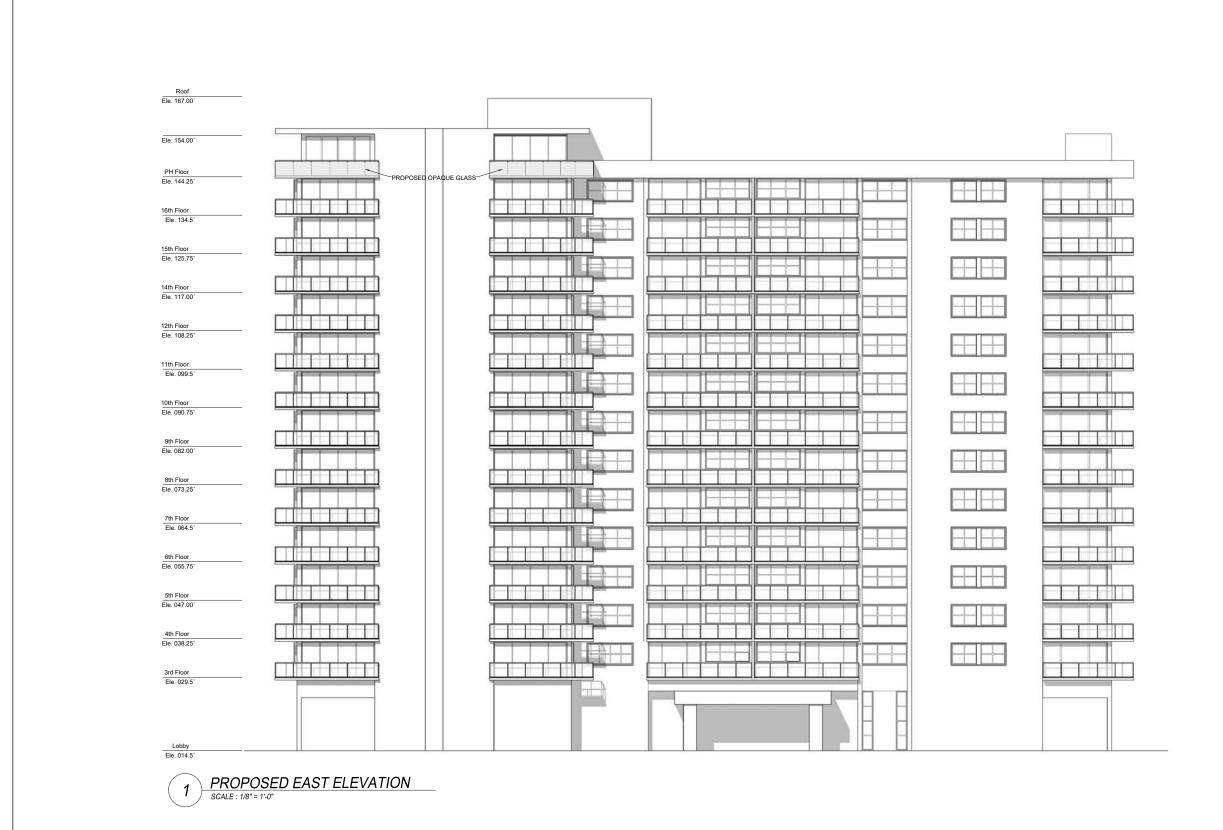

RAWN BY : ALBERTO ALFARO/ JOSIAH H

PROPOSED EAST ELEVATION

OPTION 1

5750 Collins Avenue Miami Beach, FL 33140 Folio: 02-3211-041-0001

| No. | DATE      | ISSUED / REVISED |
|-----|-----------|------------------|
| 1   | 09 NOV/17 | DRB SUBMITTAL    |
|     |           |                  |
|     |           |                  |
|     |           |                  |
|     |           |                  |
|     |           |                  |
|     |           |                  |
|     |           |                  |

L'AUGUSTI DE L'AUGUSTI DE L'AUGUSTI L'

PROJECT NO: 2017-24

HECKED BY : WESLEY CASTELLANOS PRAWN BY : ALBERTO ALFARO/ JOSIAH HINKLE CALE: N.T.S. SHEET NAME: OPTION 2 - ALL GLASS RAILINGS WITH OPAQUE AT SIDES PROPOSED EAST ELEVATION

OPTION 2

5750 Collins Avenue Miami Beach, FL 33140 Folio: 02-3211-041-0001

| No. | DATE      | ISSUED / REVISED |
|-----|-----------|------------------|
| 1   | 09 NOV/17 | DRB SUBMITTAL    |
|     |           |                  |
|     |           |                  |
|     |           |                  |
|     |           |                  |
| _   |           |                  |
|     |           |                  |