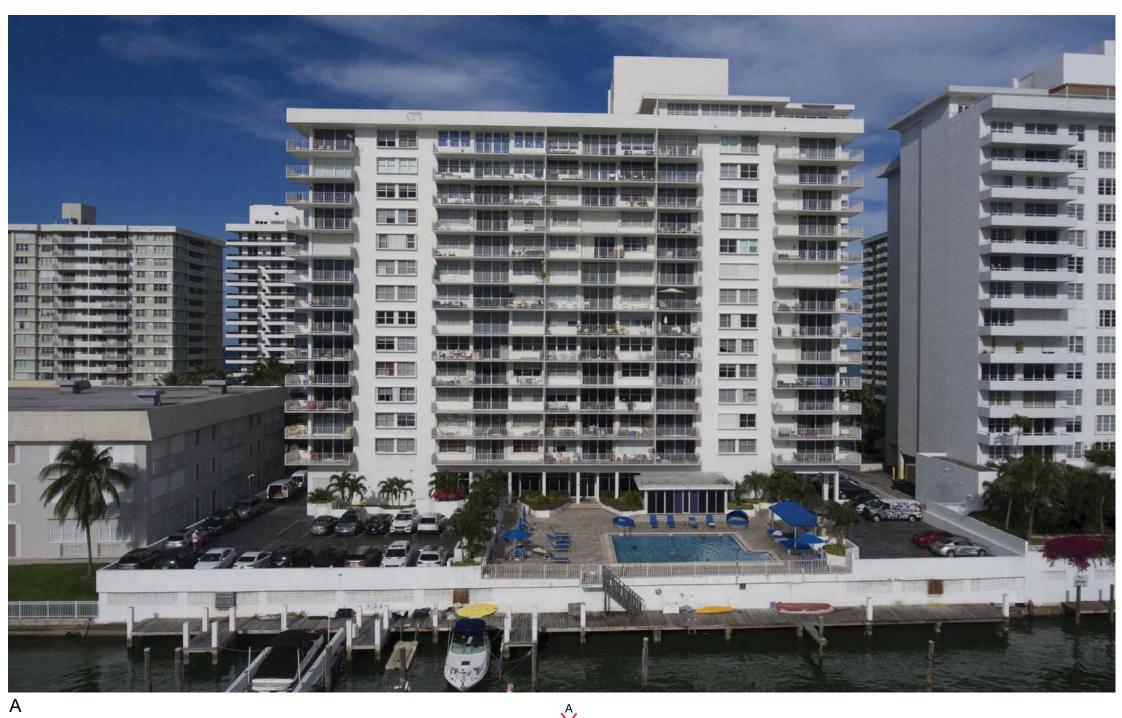

## PROPOSED BALCONY GLASS RAILINGS ROYAL EMBASSY CONDOMINIUM

5750 COLLINS AVENUE, MIAMI, FL 33140

ROYAL EMBASSY

5750 Collins Avenue Miami Beach, FL 33140 Folio: 02-3211-041-0001

THE MATERIAL COSTANDES ISSUES IN THE GOLD

PROJECT ADDRESS:

LEGAL DESCRIPTION:

ROYAL EMBASSY CONDOMINIUM

WLY114.69 NLY225FT ELY105.61FT

02-3211-041-0001

ROYAL EMBASSY CONDO

5750 COLLINS AVE - MIAMI BEACH, FL 33140

AMD PL OF 2 OCEAN FRONT SUB PB 28-28 LOTS 9-10-11 LESS ELY60FT & BEG 152.7FTW OF SE COR LOT 9 CONT

SHEET NAME:
SITE DATA

SHEET NO:
GN-1

5750 Collins Avenue Miami Beach, FL 33140 Folio: 02-3211-041-0001

5750 Collins Avenue Miami Beach, FL 33140 Folio: 02-3211-041-0001

DIAGRAM - PROPOSED AREA OF WORK

A

**ROYAL EMBASSY** 