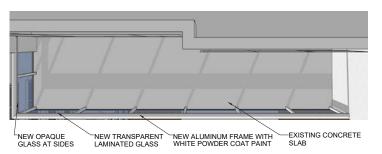

PROJECT NO:
2017-24

HECKED BY : WESLEY CASTELLANOS RAWN BY : ALBERTO ALFARO/ JOSIAH HINKLE CALE: N.T.S. SHEET NAME : OPTION 2 - ALL GLASS RAILINGS WITH OPFAQUE AT SIDES PROPOSED FLOOR PLAN PH LEVEL

A-1.2