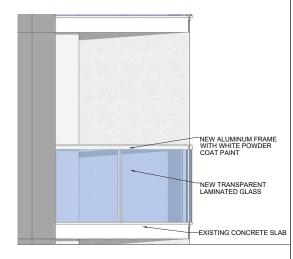

## HISTORICAL CONTEXT

ARTICULATING BALCONIES TO ALLOW FOR THE PASSAGE OF LIGHT AND AIR WAS NOT AN UNCOMMON FORMAL MOVE FOR MORRIS LAPIDUS, THE ORIGINAL ARCHITECT FOR THE ROYAL EMBASSY CONDOMINIUMS. BY USING ALUMINUM RAILINGS AND GLASS, HE GAVE RESIDENTS THE OPPORTUNITY TO ENJOY UNOBSTRUCTED VIEWS FROM THEIR BALCONIES WITHOUT COMPROMISING THE DESIGN AESTHETIC OF THE FACADE.

**BLAIR TOWERS, 1959** 

CRESCENT PARK HOUSING DEVELOPMENT, 1961

LAUDERDALE SEASONS APARTMENTS, 1968

THE BALCONIES FOR THE ROYAL EMBASSY CONDOMINIUMS, COMPLETED IN 1968, WERE ORIGINALLY DESIGNED WITH ALUMINUM RAILINGS ON THE FRONT AND CONCRETE AT THEIR SIDES. REPLACEMENT OF THE EXISTING RAILINGS WITH GLASS ON ALL SIDES WOULD NOT BE OUT OF CHARACTER WITH SIMILAR