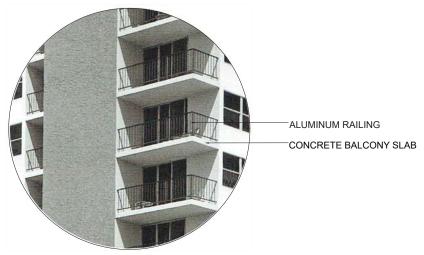

**BLAIR TOWERS, 1959** 

CRESCENT PARK HOUSING DEVELOPMENT, 1961

LAUDERDALE SEASONS APARTMENTS, 1968

THE BALCONIES FOR THE ROYAL EMBASSY CONDOMINIUMS, COMPLETED IN 1968, WERE ORIGINALLY DESIGNED WITH ALUMINUM RAILINGS ON THE FRONT AND CONCRETE AT THEIR SIDES. REPLACEMENT OF THE EXISTING RAILINGS WITH GLASS ON ALL SIDES WOULD NOT BE OUT OF CHARACTER WITH SIMILAR

4 PROPOSED BALCONY ELEVATION
SCALE: N/A

2 PROPOSED BALCONY ELEVATION
SCALE: N/A

OPTION 1

**ROYAL EMBASSY** 

5750 Collins Avenue Miami Beach, FL 33140 Folio: 02-3211-041-0001

| No. | DATE      | ISSUED / REVISED |
|-----|-----------|------------------|
| 1   | 09 NOV/17 | DRB SUBMITTAL    |
|     |           |                  |
|     |           |                  |
|     |           |                  |
|     |           |                  |
|     |           |                  |
|     |           |                  |
|     |           |                  |