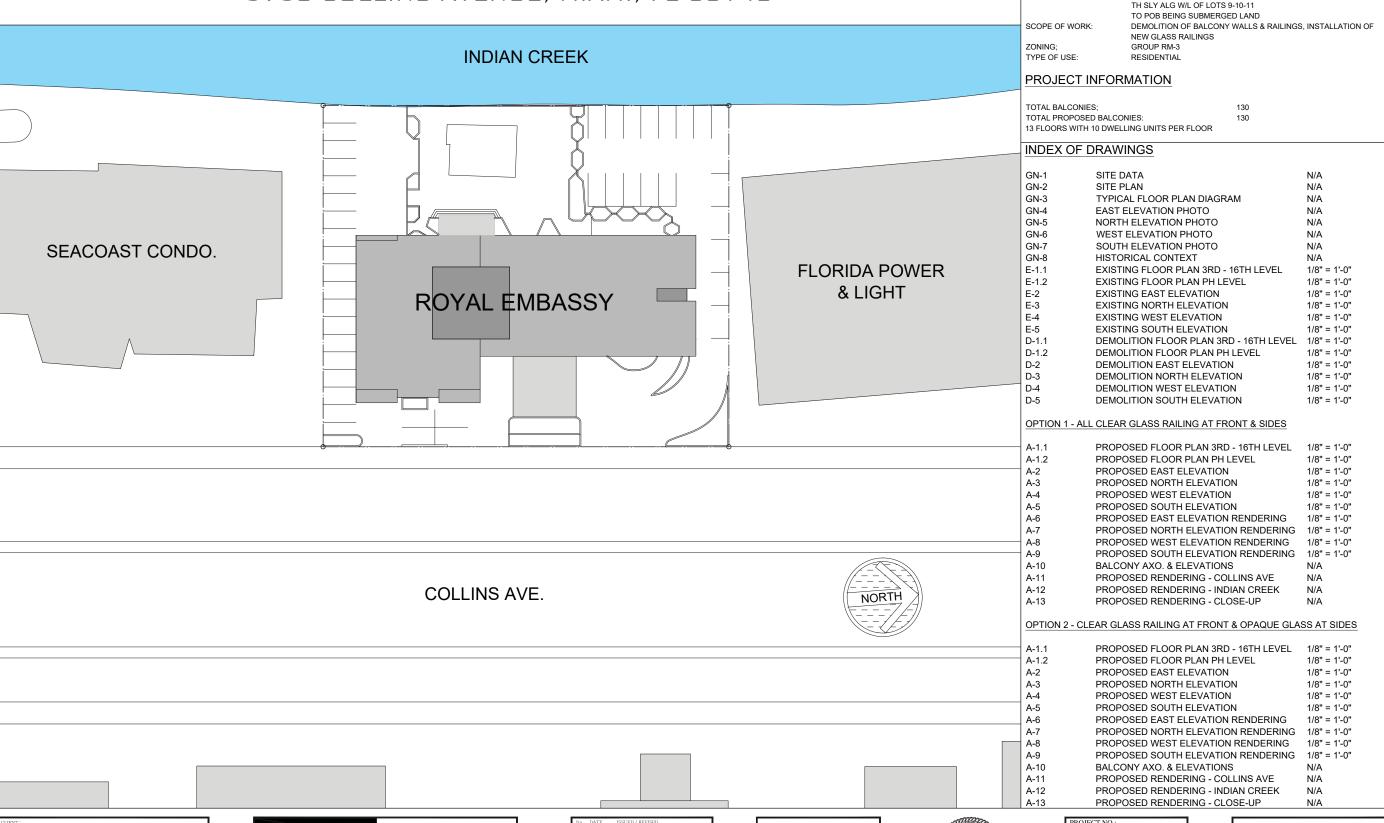

SHEET NAME:
SITE DATA

SHEET NO:
GN-1

5750 Collins Avenue Miami Beach, FL 33140 Folio: 02-3211-041-0001

5750 Collins Avenue Miami Beach, FL 33140 Folio: 02-3211-041-0001

DIAGRAM - PROPOSED AREA OF WORK

A

**ROYAL EMBASSY** 

## HISTORICAL CONTEXT

ARTICULATING BALCONIES TO ALLOW FOR THE PASSAGE OF LIGHT AND AIR WAS NOT AN UNCOMMON FORMAL MOVE FOR MORRIS LAPIDUS, THE ORIGINAL ARCHITECT FOR THE ROYAL EMBASSY CONDOMINIUMS. BY USING ALUMINUM RAILINGS AND GLASS, HE GAVE RESIDENTS THE OPPORTUNITY TO ENJOY UNOBSTRUCTED VIEWS FROM THEIR BALCONIES WITHOUT COMPROMISING THE DESIGN AESTHETIC OF THE FACADE.

**BLAIR TOWERS, 1959** 

CRESCENT PARK HOUSING DEVELOPMENT, 1961

LAUDERDALE SEASONS APARTMENTS, 1968

THE BALCONIES FOR THE ROYAL EMBASSY CONDOMINIUMS, COMPLETED IN 1968, WERE ORIGINALLY DESIGNED WITH ALUMINUM RAILINGS ON THE FRONT AND CONCRETE AT THEIR SIDES. REPLACEMENT OF THE EXISTING RAILINGS WITH GLASS ON ALL SIDES WOULD NOT BE OUT OF CHARACTER WITH SIMILAR