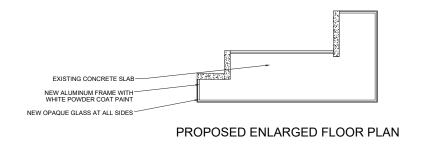

THECKED BY : WESLEY CASTELLANOS
PRAWN BY : ALBERTO ALFARO/ JOSIAH HINKLE
CALE: N.T.S.

PROPOSED FLOOR
PLAN PH LEVEL

A-1.2

5750 Collins Avenue Miami Beach, FL 33140 Folio: 02-3211-041-0001

PROJECT NO: 2017-24

PROJECT NO:
2017-24

HECKED BY : WESLEY CASTELLANOS RAWN BY : ALBERTO ALFARO/ JOSIAH HINKLE CALE: N.T.S. SHEET NAME : OPTION 2 - ALL GLASS RAILINGS WITH OPFAQUE AT SIDES PROPOSED FLOOR PLAN PH LEVEL

A-1.2