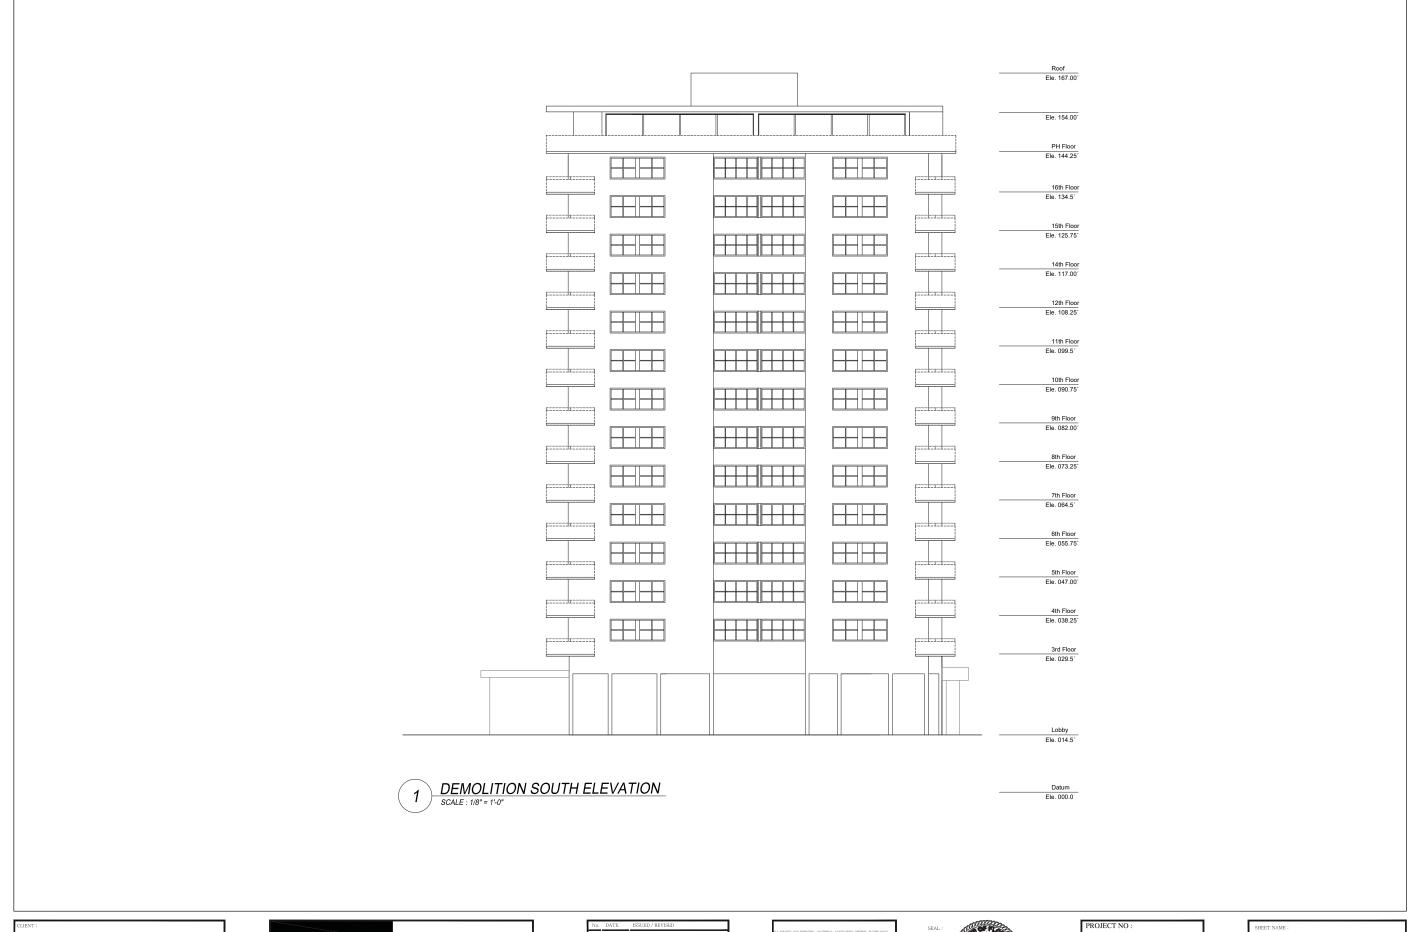

ALL SHAWN AND WITTEN. MATTERAL CONTAINED HERRON IS THE SIGLE WITTEN. THE MATTER ALL CONTAINED HERRON IS THE SIGLE WITTEN. THE PRESENT RECEIVED AND THE SIGN OF THE

2017-24

HECKED BY : WESLEY CASTELLANOS PRAWN BY : ALBERTO ALFARO/ JOSIAH HINKLE CALE: N.T.S. DEMOLITION
SOUTH ELEVATION