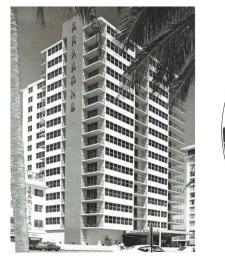

## PROPOSED BALCONY GLASS RAILINGS ROYAL EMBASSY CONDOMINIUM

5750 COLLINS AVENUE, MIAMI, FL 33140

ROYAL EMBASSY

5750 Collins Avenue Miami Beach, FL 33140 Folio: 02-3211-041-0001

THE MATERIAL COSTANDES ISSUES IN THE GOLD

## HISTORICAL CONTEXT

ARTICULATING BALCONIES TO ALLOW FOR THE PASSAGE OF LIGHT AND AIR WAS NOT AN UNCOMMON FORMAL MOVE FOR MORRIS LAPIDUS, THE ORIGINAL ARCHITECT FOR THE ROYAL EMBASSY CONDOMINIUMS. BY USING ALUMINUM RAILINGS AND GLASS, HE GAVE RESIDENTS THE OPPORTUNITY TO ENJOY UNOBSTRUCTED VIEWS FROM THEIR BALCONIES WITHOUT COMPROMISING THE DESIGN AESTHETIC OF THE FACADE.