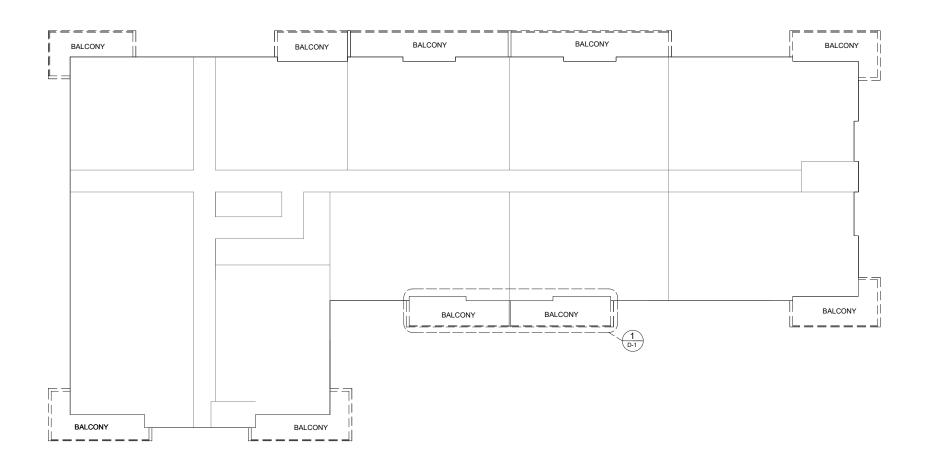

**ROYAL EMBASSY** 5750 Collins Avenue Miami Beach, FL 33140 Folio: 02-3211-041-0001

1 EXISTING FLOOR PLAN 3RD-16TH
SCALE: 1/8" = 1'-0"

ROYAL EMBASSY

5750 Collins Avenue Miami Beach, FL 33140 Folio: 02-3211-041-0001

ROJECT NO : 2017-24

HECKED BY : WESLEY CASTELLANOS
RAWN BY : ALBERTO ALFARO/ JOSIAH HINKLE
RALE: N.T.S.

FLOOR PLAN
3RD-16TH LEVEL

E-1.1