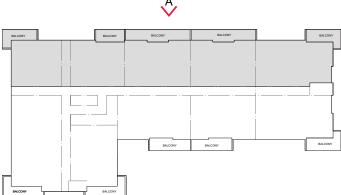

**ROYAL EMBASSY** 5750 Collins Avenue Miami Beach, FL 33140 Folio: 02-3211-041-0001

1 EXISTING FLOOR PLAN 3RD-16TH
SCALE: 1/8" = 1'-0"

ROYAL EMBASSY

5750 Collins Avenue Miami Beach, FL 33140 Folio: 02-3211-041-0001

ROJECT NO : 2017-24

HECKED BY : WESLEY CASTELLANOS
RAWN BY : ALBERTO ALFARO/ JOSIAH HINKLE
RALE: N.T.S.

FLOOR PLAN
3RD-16TH LEVEL

E-1.1