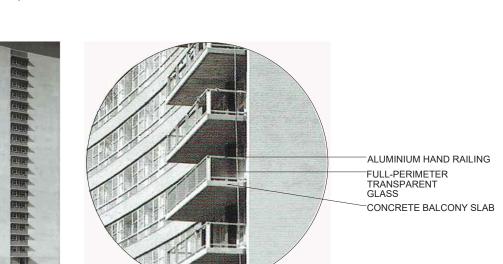

2017-24

INDIAN CREEK RENDERING

RENDERING - BALCONY CLOSE-UP - OPTION 1 - ALL CLEAR GLASS BALCONIES

OPTION 1

ROYAL EMBASSY

5750 Collins Avenue Miami Beach, FL 33140 Folio: 02-3211-041-0001

| No. | DATE      | ISSUED / REVISED |
|-----|-----------|------------------|
| 1   | 09 NOV/17 | DRB SUBMITTAL    |
|     |           |                  |
|     |           |                  |
|     |           |                  |
|     |           |                  |
|     |           |                  |
|     |           |                  |
|     |           |                  |

2017-24

PROPOSED RENDERING
- CLOSE-UP

5750 Collins Avenue Miami Beach, FL 33140 Folio: 02-3211-041-0001

| No. | DATE      | ISSUED / REVISED |
|-----|-----------|------------------|
| 1   | 09 NOV/17 | DRB SUBMITTAL    |
|     |           |                  |
|     |           |                  |
|     |           |                  |
|     |           |                  |
|     |           |                  |
|     |           |                  |
| _   |           |                  |