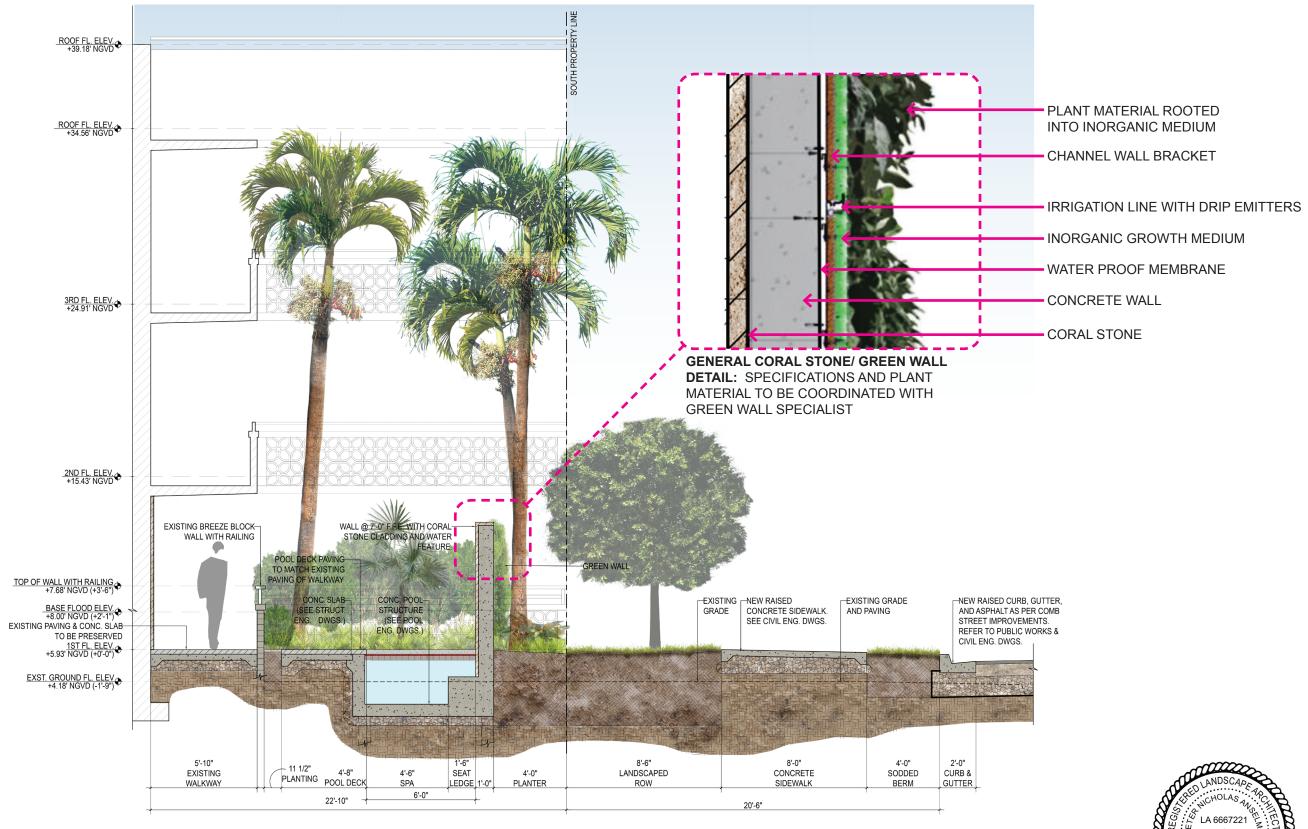

## 1409 LINCOLN ROAD | HOTEL GAYTHERING | CAP FINAL SUBMISSION | 2017.12.08 PROPOSED COURTYARD SECTION