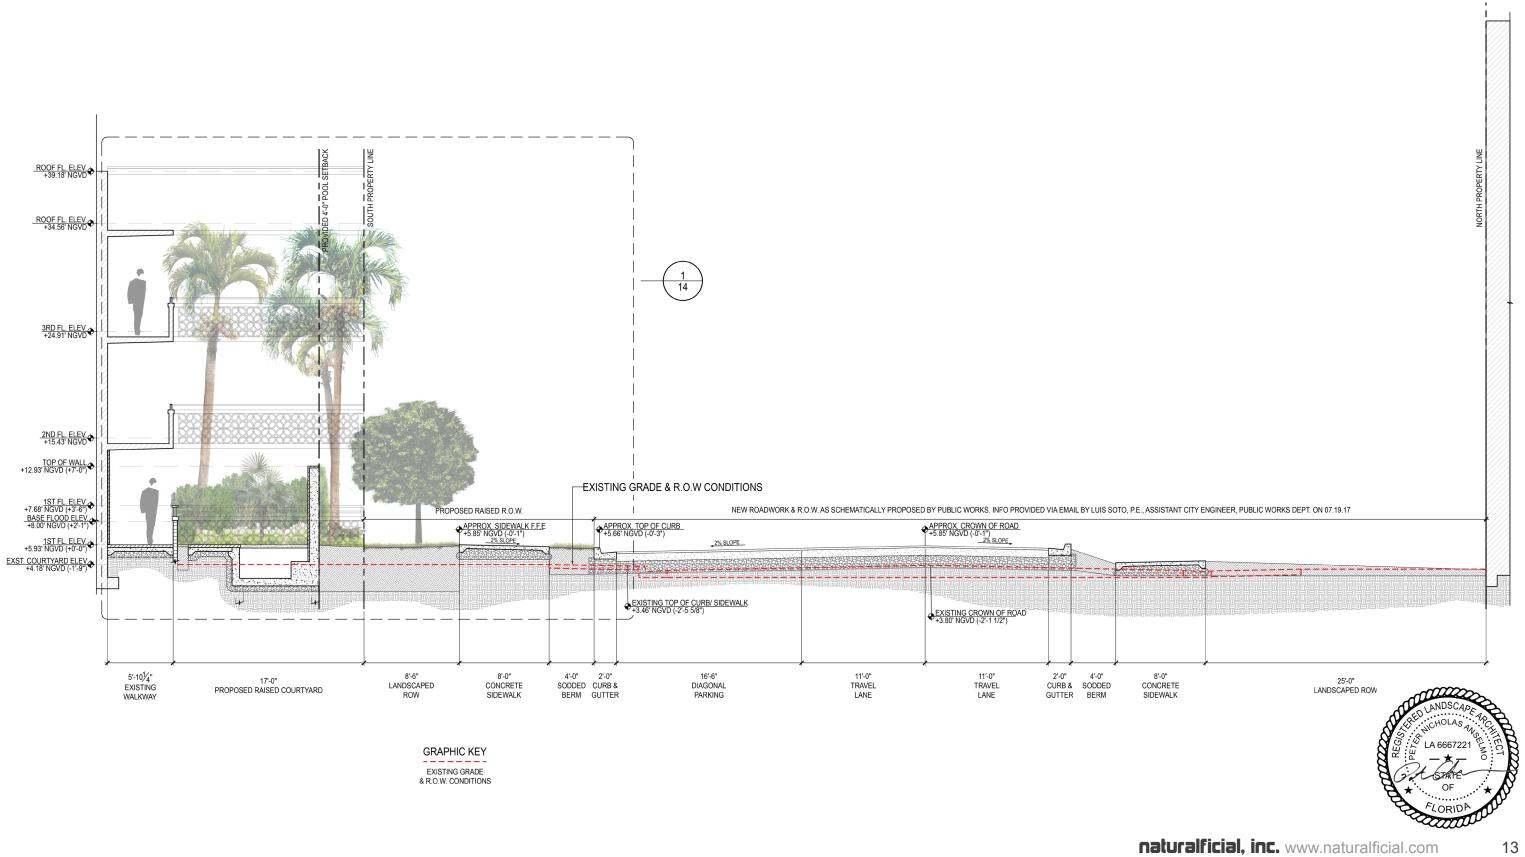

## 1409 LINCOLN ROAD | HOTEL GAYTHERING | CAP FINAL SUBMISSION | 2017.12.08 **SCHEME 02 - PROPOSED SITE SECTION**