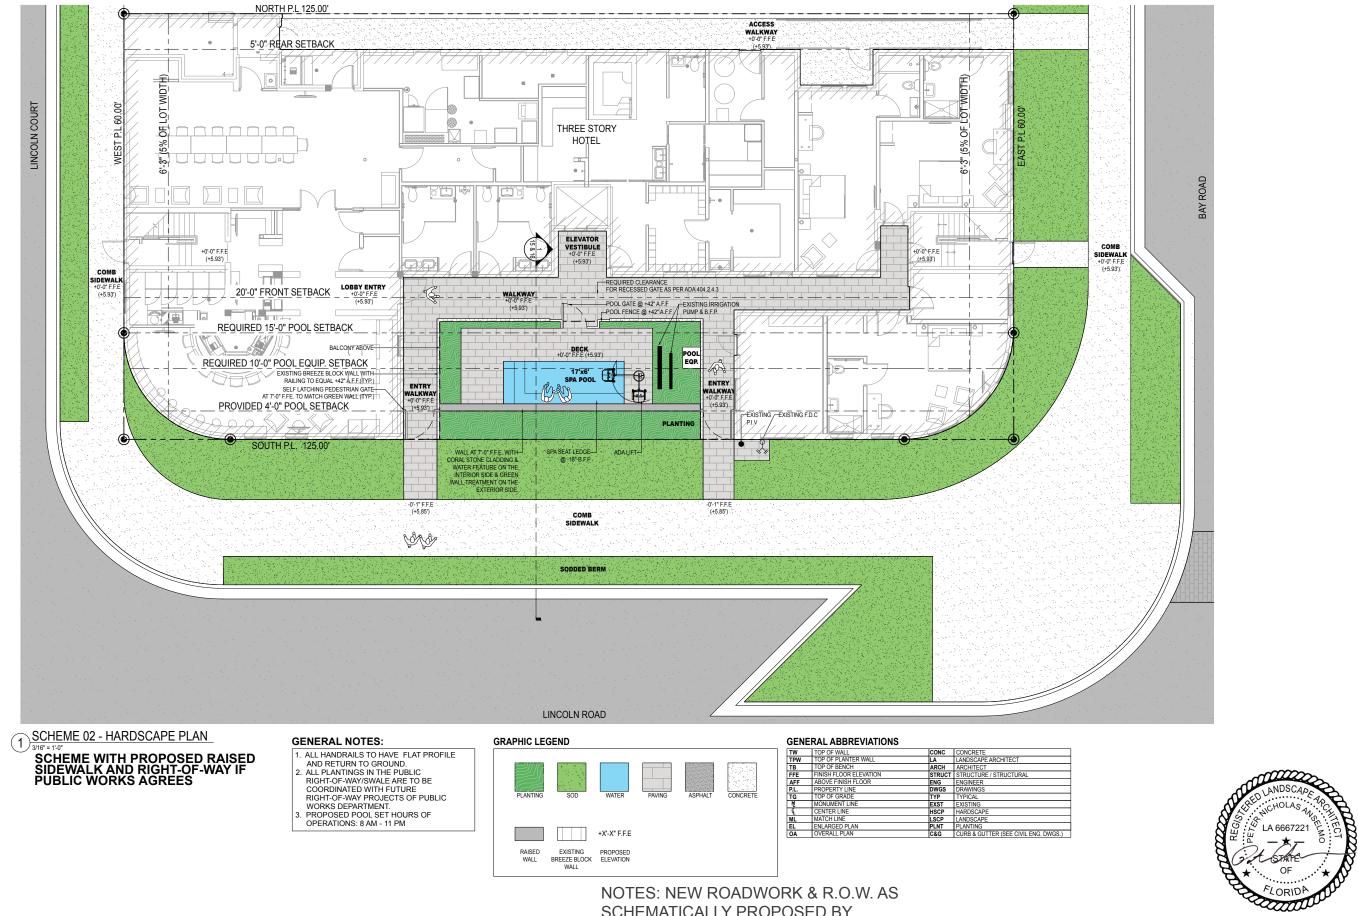

## 1409 LINCOLN ROAD | HOTEL GAYTHERING | CAP FINAL SUBMISSION | 2017.12.08 **SCHEME 02 - PROPOSED HARDSCAPE PLAN**

SCHEMATICALLY PROPOSED BY PUBLIC WORKS.

| RETE                            |
|---------------------------------|
| SCAPE ARCHITECT                 |
| TECT                            |
| CTURE / STRUCTURAL              |
| EER                             |
| INGS                            |
| AL                              |
| NG                              |
| SCAPE                           |
| SCAPE                           |
| ING                             |
| & GUTTER (SEE CIVIL ENG. DWGS.) |
|                                 |