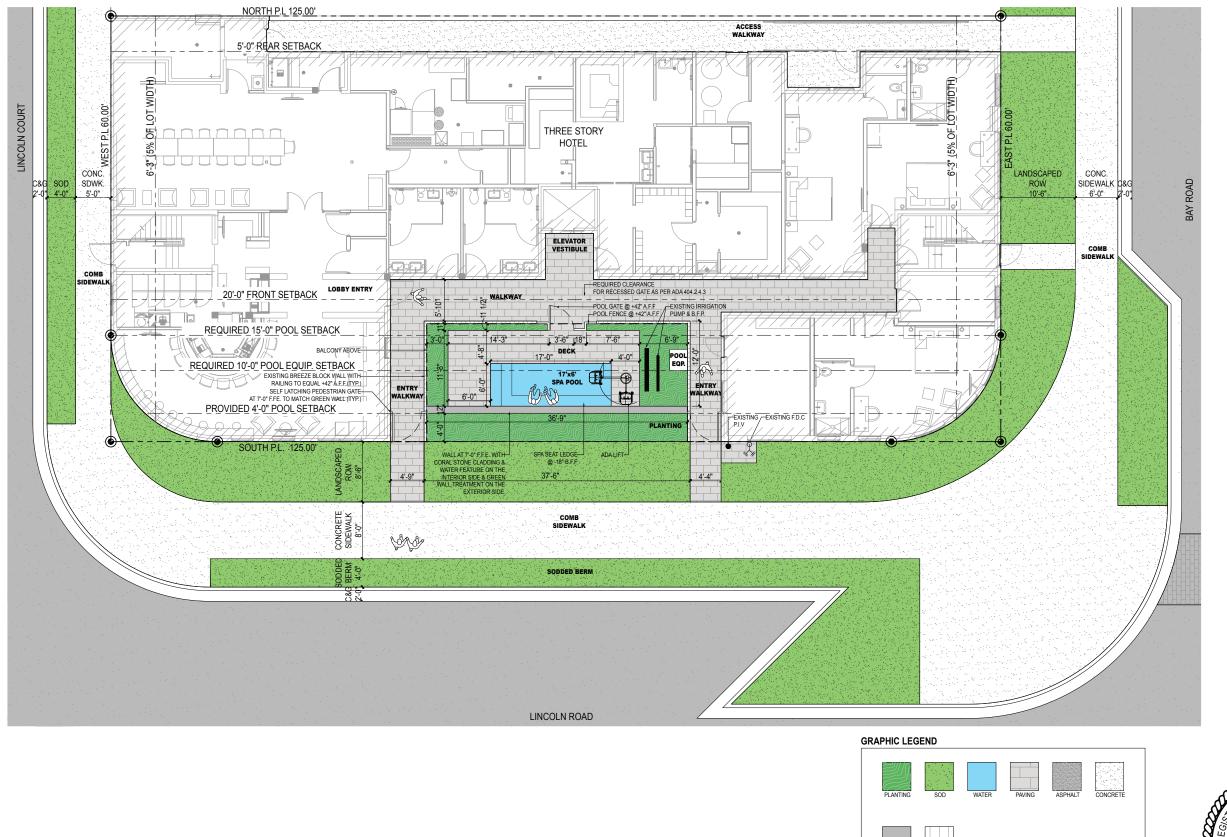

## 1409 LINCOLN ROAD | HOTEL GAYTHERING | CAP FINAL SUBMISSION | 2017.12.08 **SCHEME 02 - PROPOSED HARDSCAPE LAYOUT PLAN**

NOTE: NEW ROADWORK & R.O.W. AS SCHEMATICALLY PROPOSED BY PUBLIC WORKS.