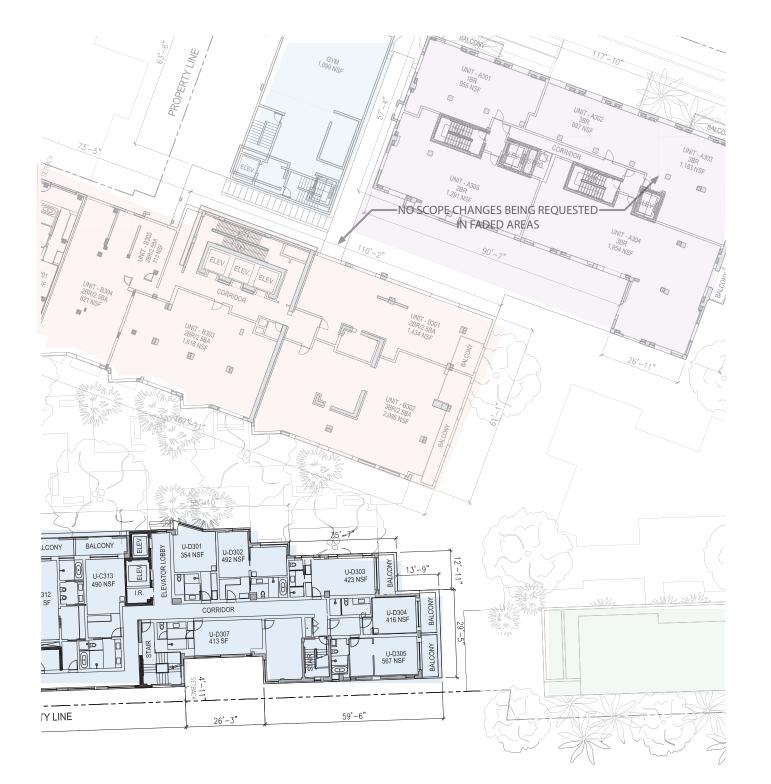

4

04-14-2015

REV. **04-20-2015 06-05-2015 10-19-2015** 

03-17-2016

- 1. ALL EXTERIOR FACADES ON HISTORIC BUILDINGS TO BE MAINTAINED AND RESTORED.
- 2. ALL EXISTING INTERIOR PARTITIONS SHOWN AS DASHED LINES TO BE DEMOLISHED.
- 3. EXTERIOR WINDOWS AND DOORS ON ALL HISTORIC BUILDINGS TO BE REPLACED TO MATCH HISTORIC PATTERN.

**Revised Proposed Third Level Floor Plan - East** 

4. REFER TO SHORE CLUB BUILDING DEMOLITION PLANS SHEETS G-1 THROUGH G-5

04-14-2015

REV. **04-20-2015 06-05-2015 10-19-2015** 

03-17-2016

PROJECT #: 14028.00