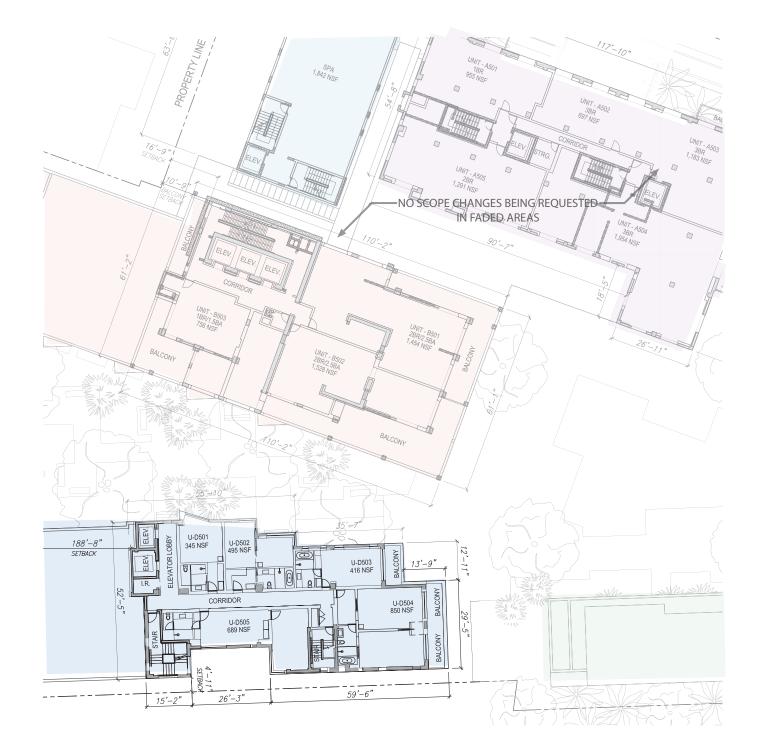

- 1. ALL EXTERIOR FACADES ON HISTORIC BUILDINGS TO BE MAINTAINED AND RESTORED.
- 2. ALL EXISTING INTERIOR PARTITIONS SHOWN AS DASHED LINES TO BE DEMOLISHED.
- 3. EXTERIOR WINDOWS AND DOORS ON ALL HISTORIC BUILDINGS TO BE REPLACED TO MATCH HISTORIC PATTERN.

**Revised Proposed Fourth - Eighth Level Floor Plan - East** 

4. REFER TO SHORE CLUB BUILDING DEMOLITION PLANS SHEETS G-1 THROUGH G-5