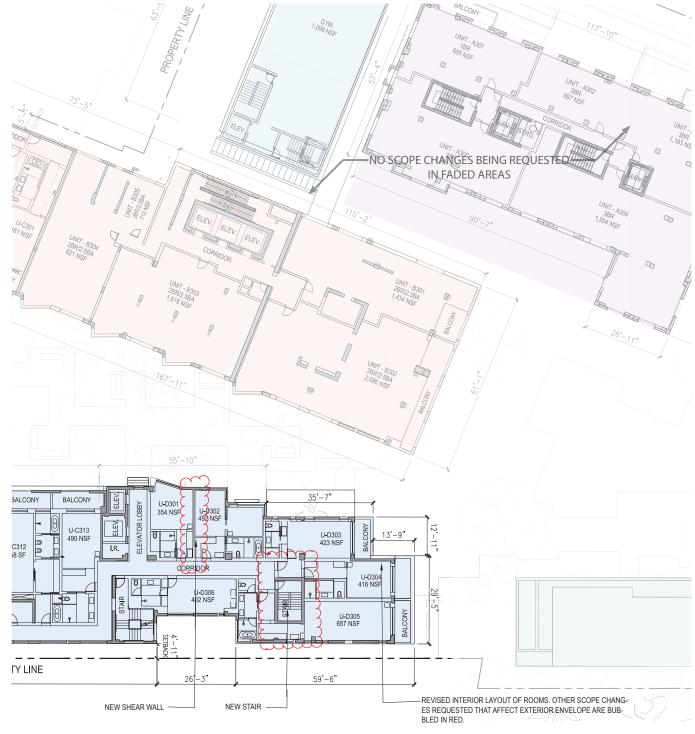

- 1. ALL EXTERIOR FACADES ON HISTORIC BUILDINGS TO BE MAINTAINED AND RESTORED.
- 2. ALL EXISTING INTERIOR PARTITIONS SHOWN AS DASHED LINES TO BE DEMOLISHED.
- 3. EXTERIOR WINDOWS AND DOORS ON ALL HISTORIC BUILDINGS TO BE REPLACED TO MATCH HISTORIC PATTERN.

**Revised Proposed Fourth - Eighth Level Floor Plan - East** 

4. REFER TO SHORE CLUB BUILDING DEMOLITION PLANS SHEETS G-1 THROUGH G-5