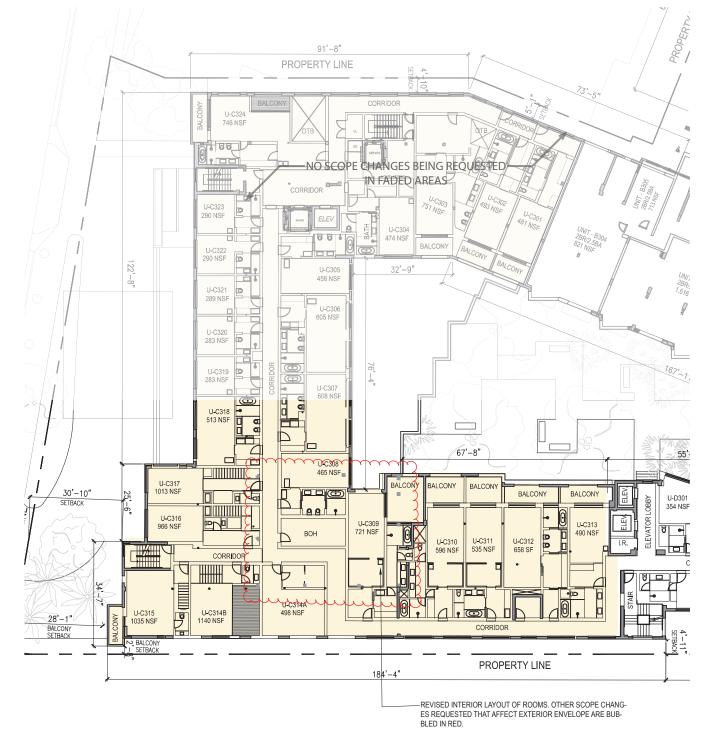

1

REV. 04-20-2015 06-05-2015 10-19-2015

03-03-2016

03-03-201

D-7

**Currently Approved Fourth Level Floor Plan - West** 

SCALE: 1/16" = 1'

Revised Proposed Fourth Level Floor Plan - West SCALE: 1/16" = 1'

## NOTES:

- 1. ALL EXTERIOR FACADES ON HISTORIC BUILDINGS TO BE MAINTAINED AND RESTORED.
- 2. ALL EXISTING INTERIOR PARTITIONS SHOWN AS DASHED LINES TO BE DEMOLISHED.
- 3. EXTERIOR WINDOWS AND DOORS ON ALL HISTORIC BUILDINGS TO BE REPLACED TO MATCH HISTORIC PATTERN.
- 4. REFER TO SHORE CLUB BUILDING DEMOLITION PLANS SHEETS G-1 THROUGH G-5