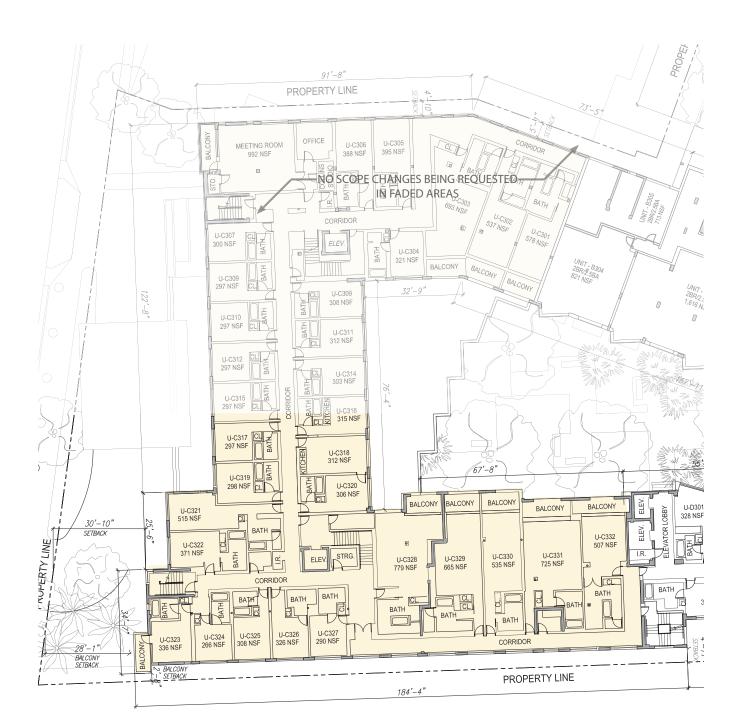

04-14-2015

1

04-20-2015 06-05-2015 10-19-2015

03-03-2016

**Currently Approved Third Level Floor Plan - West** 

**Revised Proposed Third Level Floor Plan - West** 

NOTES:

1. ALL EXTERIOR FACADES ON HISTORIC BUILDINGS TO BE MAINTAINED AND RESTORED.

2. ALL EXISTING INTERIOR PARTITIONS SHOWN AS DASHED LINES TO BE DEMOLISHED.

3. EXTERIOR WINDOWS AND DOORS ON ALL HISTORIC BUILDINGS TO BE REPLACED TO MATCH HISTORIC PATTERN.

4. REFER TO SHORE CLUB BUILDING DEMOLITION PLANS SHEETS G-1 THROUGH G-5