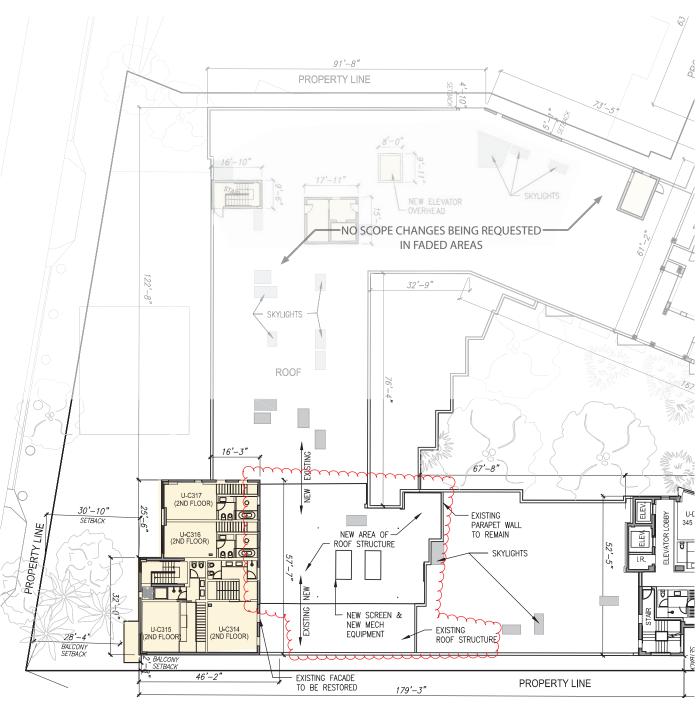

04-14-2015

1

04-20-2015 06-05-2015 10-19-2015

03-17-2016

PROJECT #: 14028.00

**Currently Approved Second Level Floor Plan - West** 

**Revised Proposed Second Level Floor Plan - West** 

## NOTES:

- 1. ALL EXTERIOR FACADES ON HISTORIC BUILDINGS TO BE MAINTAINED AND RESTORED.
- 2. ALL EXISTING INTERIOR PARTITIONS SHOWN AS DASHED LINES TO BE DEMOLISHED.
- 3. EXTERIOR WINDOWS AND DOORS ON ALL HISTORIC BUILDINGS TO BE REPLACED TO MATCH HISTORIC PATTERN.
- 4. REFER TO SHORE CLUB BUILDING DEMOLITION PLANS SHEETS G-1 THROUGH G-5