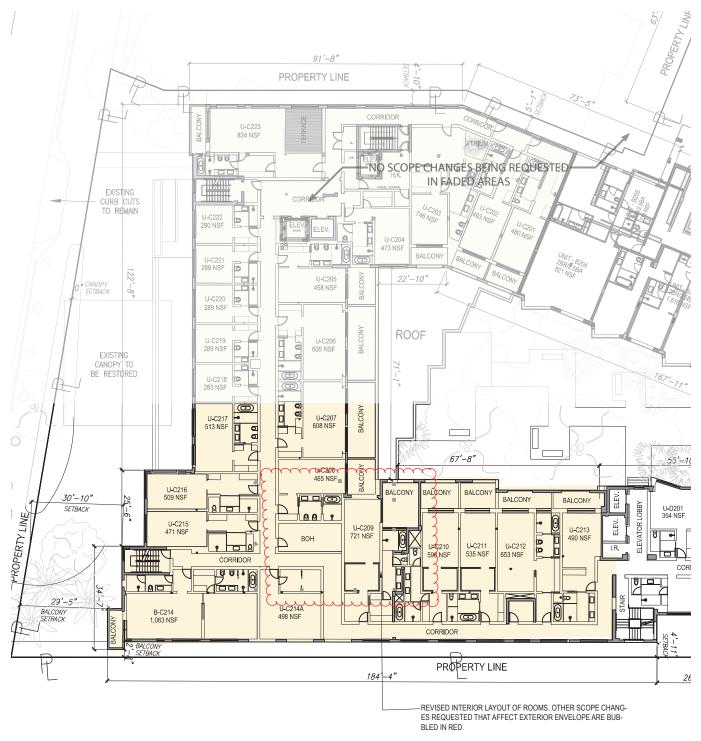

04-14-2015

1

04-20-2015 06-05-2015 10-19-2015

03-03-2016

**Currently Approved Third Level Floor Plan - West** 

**Revised Proposed Third Level Floor Plan - West** 

NOTES:

1. ALL EXTERIOR FACADES ON HISTORIC BUILDINGS TO BE MAINTAINED AND RESTORED.

2. ALL EXISTING INTERIOR PARTITIONS SHOWN AS DASHED LINES TO BE DEMOLISHED.

3. EXTERIOR WINDOWS AND DOORS ON ALL HISTORIC BUILDINGS TO BE REPLACED TO MATCH HISTORIC PATTERN.

4. REFER TO SHORE CLUB BUILDING DEMOLITION PLANS SHEETS G-1 THROUGH G-5