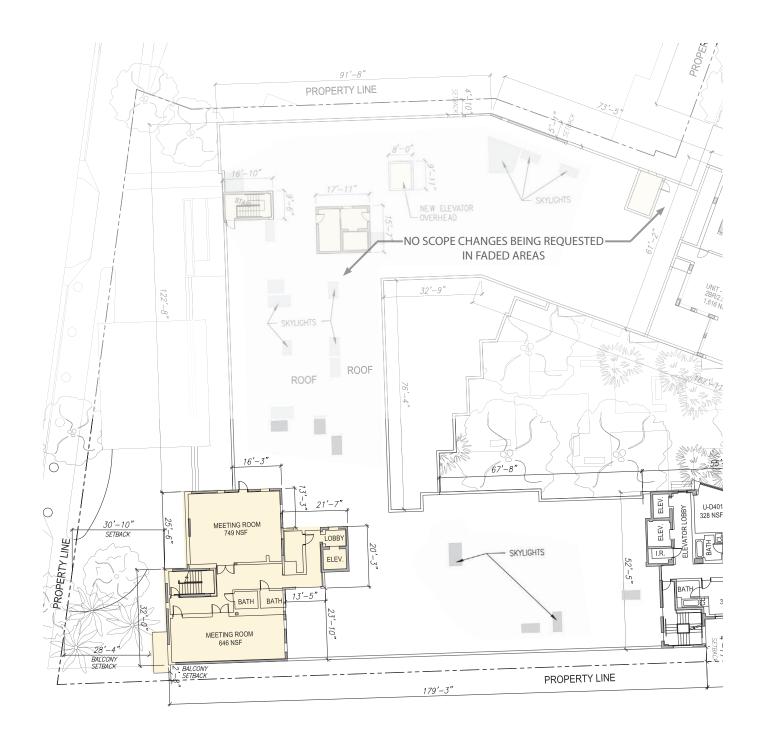

## NOTES:

- 1. ALL EXTERIOR FACADES ON HISTORIC BUILDINGS TO BE MAINTAINED AND RESTORED.
- 2. ALL EXISTING INTERIOR PARTITIONS SHOWN AS DASHED LINES TO BE DEMOLISHED.
- 3. EXTERIOR WINDOWS AND DOORS ON ALL HISTORIC BUILDINGS TO BE REPLACED TO MATCH HISTORIC PATTERN.
- 4. REFER TO SHORE CLUB BUILDING DEMOLITION PLANS SHEETS G-1 THROUGH G-5