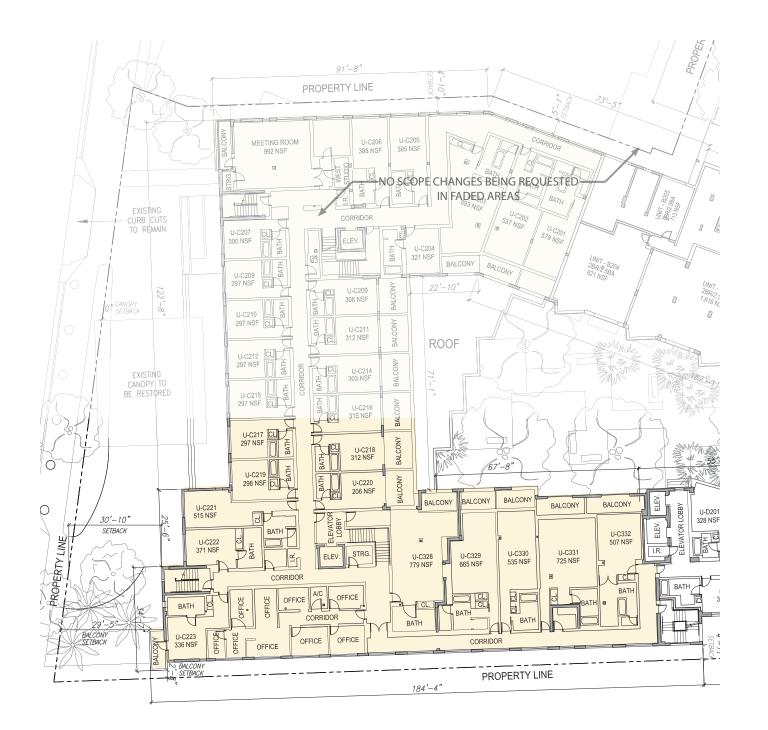

04-14-2015

1

04-20-2015 06-05-2015 10-19-2015

03-03-2016

**Currently Approved Third Level Floor Plan - West** 

**Revised Proposed Third Level Floor Plan - West** 

NOTES:

1. ALL EXTERIOR FACADES ON HISTORIC BUILDINGS TO BE MAINTAINED AND RESTORED.

2. ALL EXISTING INTERIOR PARTITIONS SHOWN AS DASHED LINES TO BE DEMOLISHED.

3. EXTERIOR WINDOWS AND DOORS ON ALL HISTORIC BUILDINGS TO BE REPLACED TO MATCH HISTORIC PATTERN.

4. REFER TO SHORE CLUB BUILDING DEMOLITION PLANS SHEETS G-1 THROUGH G-5