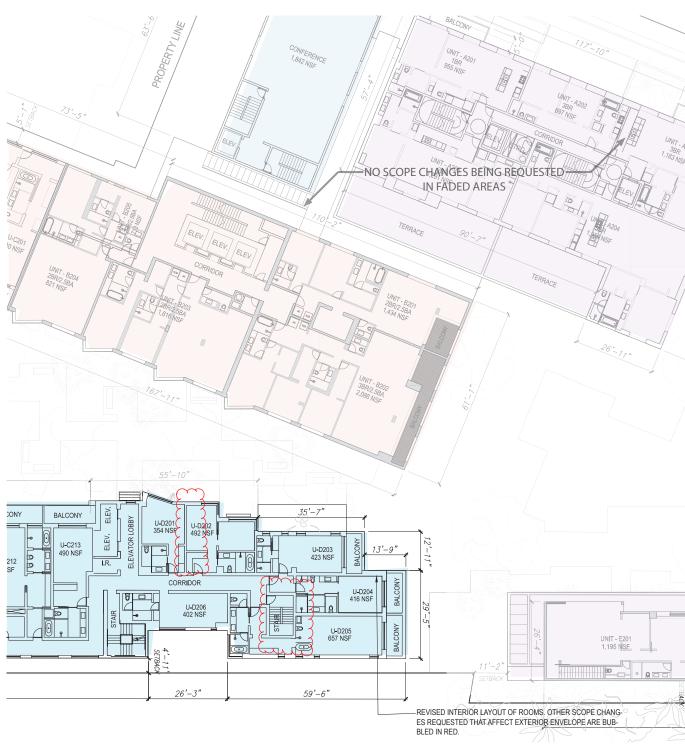

m

04-14-2015

REV. **04-20-2015 06-05-2015 10-19-2015** 

03-17-2016

**Currently Approved Second Level Floor Plan - East** SCALE: 1/16" = 1'

**Revised Proposed Second Level Floor Plan - East** 

- 2. ALL EXISTING INTERIOR PARTITIONS SHOWN AS DASHED LINES TO BE DEMOLISHED.
- 3. EXTERIOR WINDOWS AND DOORS ON ALL HISTORIC BUILDINGS TO BE REPLACED TO MATCH HISTORIC PATTERN.
- 4. REFER TO SHORE CLUB BUILDING DEMOLITION PLANS SHEETS G-1 THROUGH G-5