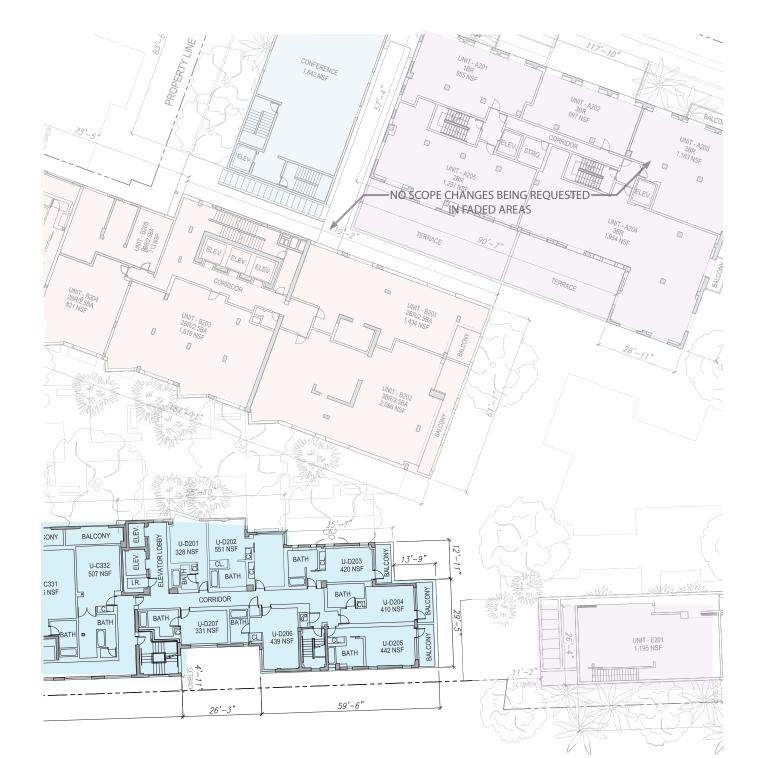

m

04-14-2015

REV. **04-20-2015 06-05-2015 10-19-2015** 

03-17-2016

**Currently Approved Second Level Floor Plan - East** SCALE: 1/16" = 1'

**Revised Proposed Second Level Floor Plan - East** 

- 2. ALL EXISTING INTERIOR PARTITIONS SHOWN AS DASHED LINES TO BE DEMOLISHED.
- 3. EXTERIOR WINDOWS AND DOORS ON ALL HISTORIC BUILDINGS TO BE REPLACED TO MATCH HISTORIC PATTERN.
- 4. REFER TO SHORE CLUB BUILDING DEMOLITION PLANS SHEETS G-1 THROUGH G-5