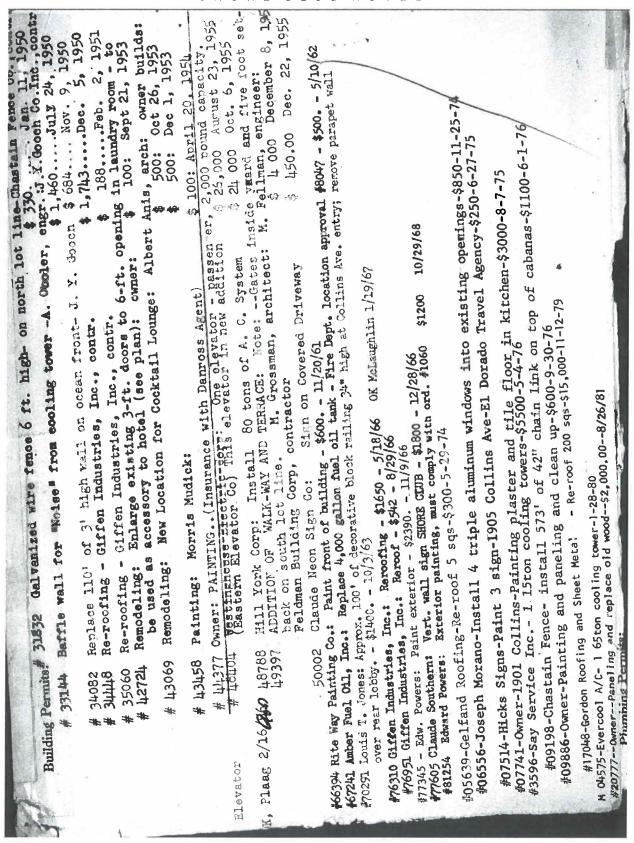

ions by David Chipperfield Architects although the additions by Melvin Grossman in 1955 are included..

### HISTORIC PLANS - SHORE CLUB HOTEL

A search at the City of Mlami Beach Records Desk did not return any historic plans for this building. Very few selected plans from the 1998 addition and renovation were obtained from this search.

# HISTORIC PLANS - SHARALTON aka CROMWELL aka SHARON HOTEL

A search at the City of Mlami Beach Records Desk did not return any significant historic plans for this building. Several copies of assorted plans from the 1939 designs by Robert Taylor Architect although these are not the major drawings for the property and these are included in this report.

| TOI To Jo             |
|-----------------------|
| Electrical Contractor |
|                       |



1949 SHORE CLUB: BUILDING CARD 2

| 00 Vsy.26.13<br>b70July 201<br>b00Aug. 8, | be an accessory use for the Cromw<br>It is now (1949) a part of the SH<br>80' Robt. A. Taylor, architect:<br>Ector:<br>Howland, contractor: | witz, painter<br>ing: A.I. Wilenski, pe<br>ferman<br>Canney Neon:<br>Zenet | panss - 2 buildings - North side Type #1 construction 19x136x9 - South #2 construction 19 x 130 x 9 - and One life guard station - 1 building defined by the first foother foo | Pole sign - all on private property-Fennell Neon Gorp. \$ 1,200Nov. 17, 1949  Markowitz Bros: 2 Water closets: 4 Lavatories: 2 Bath tubs: Sept. 21, 1949: | Nov. 22,1949<br>Ement Tank: March 3, 1953 OK,E.Cox, 3/13/53<br>n, 2 tafe waste Drains: Oct 27, 1953 Cox,11<br>swimming pool trap October 26, 1955CANCEL |