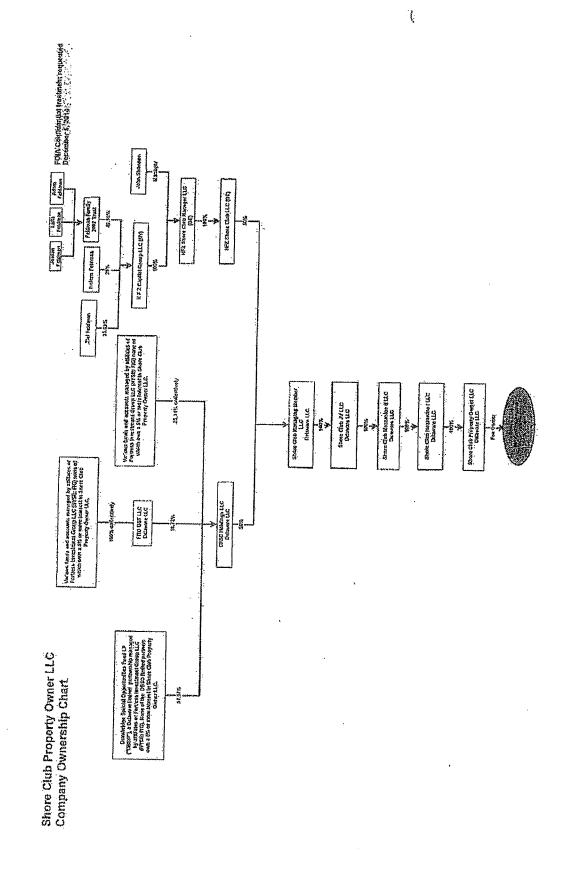

| Shore Club Property Owner, LLC |            |
|--------------------------------|------------|
| CORPORATION NAME               |            |
|                                |            |
| NAME AND ADDRESS               | % OF STOCK |
| See Attached                   | n er ereen |
|                                |            |
|                                |            |
|                                |            |
|                                |            |
|                                |            |
|                                |            |
|                                |            |
|                                |            |
|                                |            |
|                                |            |
| CORPORATION NAME               |            |
|                                |            |
| NAME AND ADDRESS               |            |
| NAME AND ADDRESS               | % OF STOCK |
|                                |            |
|                                |            |
|                                |            |
|                                |            |
|                                |            |
|                                |            |
|                                |            |

IF THERE ARE ADDITIONAL CORPORATIONS, LIST OTHERS, INCLUDING CORP. NAME(S) AND EACH INDIVIDUAL STOCKHOLDER'S NAME, ADDRESS, OFFICE AND PERCENTAGE OF STOCK, ON A SEPARATE PAGE.

NOTE: Notarized signature required on page 8