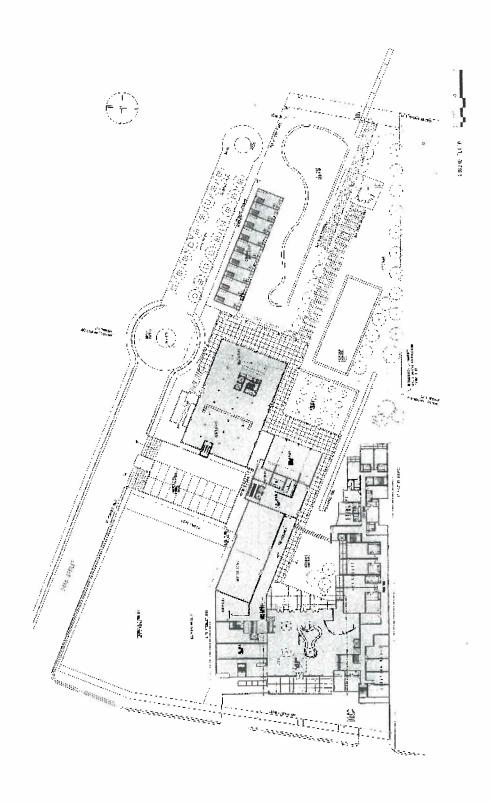

| 9.  | IS THERE AN EXISTING BUILDING(S) ON THE SITE? YES (X) NO ( )                                        |         |
|-----|-----------------------------------------------------------------------------------------------------|---------|
| 10. | . WILL ALL OR ANY PORTION OF THE BUILDING(S) INTERIOR AND/OR EXTERIOR, BE DEMOLISHED? [X] YES [] NO |         |
| 11. | TOTAL FLOOR AREA (FAR) OF NEW BUILDING (if applicable):                                             | SQ. FT. |
| 12. | TOTAL GROSS FLOOR AREA OF NEW BUILDING (including required parking and all usable floor space)      | SQ. FT. |
|     | TOTAL FEE: (to be completed by staff) \$                                                            |         |
|     |                                                                                                     |         |