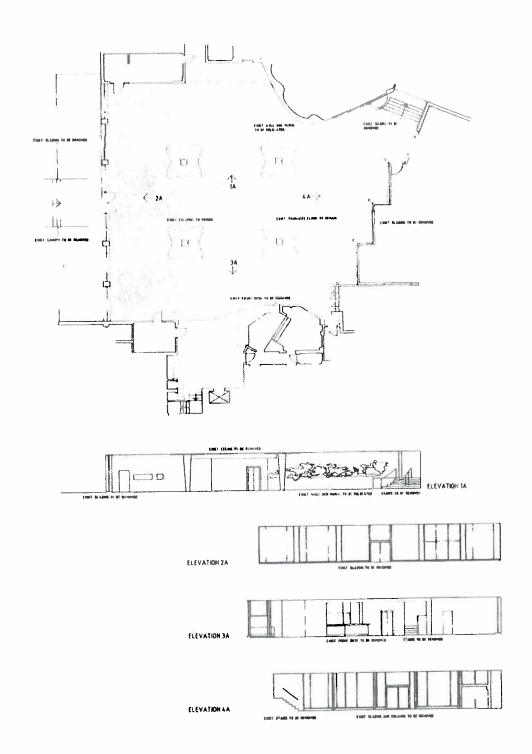

| 9.  | IS THERE AN EXISTING BUILDING(S) ON THE SITE? YES (X) NO ( )                                        |         |
|-----|-----------------------------------------------------------------------------------------------------|---------|
| 10. | . WILL ALL OR ANY PORTION OF THE BUILDING(S) INTERIOR AND/OR EXTERIOR, BE DEMOLISHED? [X] YES [] NO |         |
| 11. | TOTAL FLOOR AREA (FAR) OF NEW BUILDING (if applicable):                                             | SQ. FT. |
| 12. | TOTAL GROSS FLOOR AREA OF NEW BUILDING (including required parking and all usable floor space)      | SQ. FT. |
|     | TOTAL FEE: (to be completed by staff) \$                                                            |         |
|     |                                                                                                     |         |