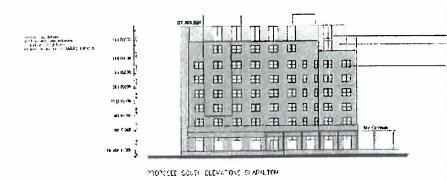

| 9.  | IS THERE AN EXISTING BUILDING(S) ON THE SITE? YES (X) NO ( )                                        |         |
|-----|-----------------------------------------------------------------------------------------------------|---------|
| 10. | . WILL ALL OR ANY PORTION OF THE BUILDING(S) INTERIOR AND/OR EXTERIOR, BE DEMOLISHED? [X] YES [] NO |         |
| 11. | TOTAL FLOOR AREA (FAR) OF NEW BUILDING (if applicable):                                             | SQ. FT. |
| 12. | TOTAL GROSS FLOOR AREA OF NEW BUILDING (including required parking and all usable floor space)      | SQ. FT. |
|     | TOTAL FEE: (to be completed by staff) \$                                                            |         |
|     |                                                                                                     |         |