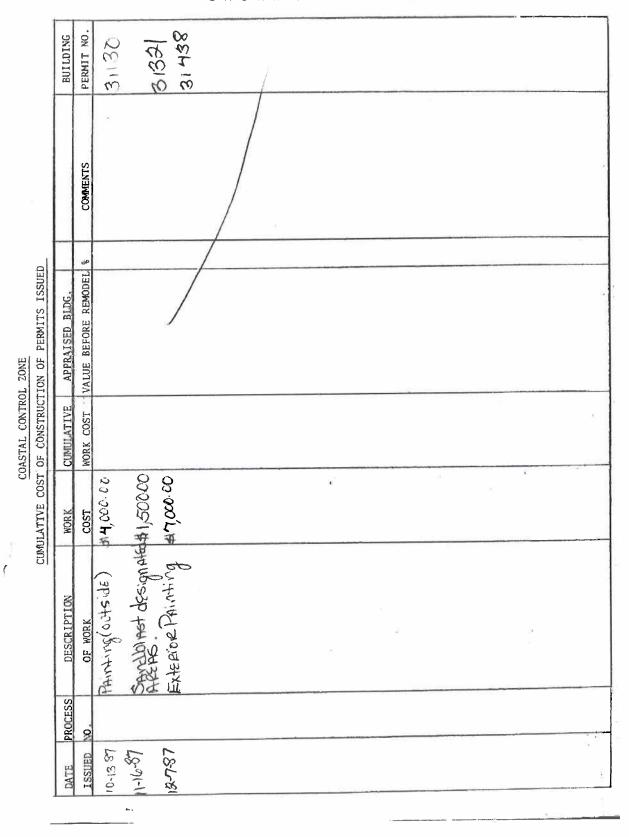

| 9.  | IS THERE AN EXISTING BUILDING(S) ON THE SITE? YES (X) NO ( )                                        |         |
|-----|-----------------------------------------------------------------------------------------------------|---------|
| 10. | . WILL ALL OR ANY PORTION OF THE BUILDING(S) INTERIOR AND/OR EXTERIOR, BE DEMOLISHED? [X] YES [] NO |         |
| 11. | TOTAL FLOOR AREA (FAR) OF NEW BUILDING (if applicable):                                             | SQ. FT. |
| 12. | TOTAL GROSS FLOOR AREA OF NEW BUILDING (including required parking and all usable floor space)      | SQ. FT. |
|     | TOTAL FEE: (to be completed by staff) \$                                                            |         |
|     |                                                                                                     |         |