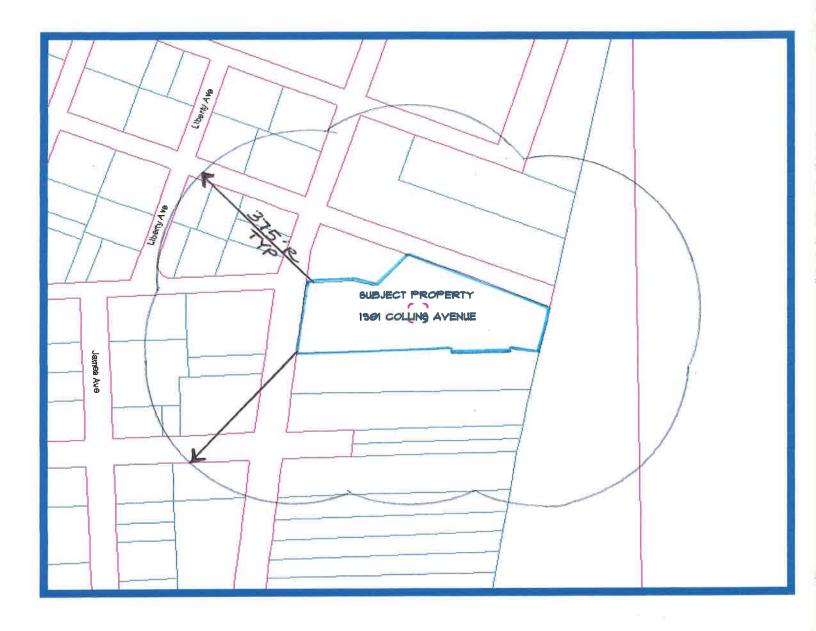

COLLINS AVE 200FT TO A PT RUN SELY ON LINE PARR TO N/L BLK B PB 5-7 & 8 19.34FT TH RUN E PARR TO S LINE LOT 7 BLK 1 PB 2-77 101.32FT TH SELY PARR TO N LINE OF SAID BLK B 56.16FT NELY 110FT TH SE345.52FT TO SEAWALL ON OCEAN RUN TH SWLY

I hereby certify that I have prepared the attached ownership list, map, and mailing labels which are a complete and accurate representation of all real estate property and property owners who live (or own) real estate property within a 375' foot radius of the external boundaries of the subject property listed above. All of which reflects the latest ad-valorem tax records on file in the Miami-Dade County Tax Assessor's Office.

NOTE: Unless otherwise specified, all property owners are listed in numerical order by folio number.

Sincerely,

era, Data Researe



# 375' FOOT RADIUS MAP

APPROXIMATE SCALE = 1" = 250"

PROPERTY ADDRESS: 1901 COLLINS AVENUE / MIAMI BEACH, FL 33139

PROPERTY LEGAL:

MIAMI BEACH IMP PB 2-77 PB 5-7 BEG SW COR LOT 10 BLK 1 ALTON BCH PB 2-77 NELY AL ELY/L COLLINS AVE 200FT TO A PT RUN SELY ON LINE PARR TO N/L BLK B PB 5-7 & 8 19.34FT TH RUN E PARR TO S LINE LOT 7 BLK 1 PB 2-77 101.32FT TH SELY PARR TO N LINE OF SAID BLK B 56.16FT NELY 110FT TH SE345.52FT TO SEAWALL ON OCEAN RUN TH SWLY

AS DESCRIBED IN EXHIBIT "A"
COUNTY OF MIAMI-DADE, FLORIDA



| BENDAMPE   3800 CARR