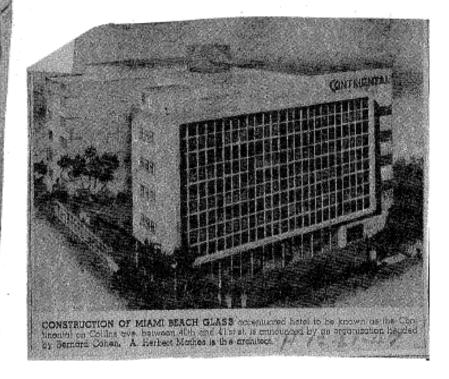

This newspaper article is accompanied by a rendering of the planned "glass-accentuated hotel," showing the upper four stories of the front facade as a continuous grid of windows. Although the rendering is only a drawing, an early color photograph of the completed hotel (2) confirms that the original front facade did indeed consist entirely of glass set into aluminum frames. At present, this front facade consists of 24 individual boxed windows, in rows of six per floor. This alteration probably occurred in the early 1990s; Design Review Board file #4341 (August 20, 1993) included "window replacement" at the Continental, and both a 1990s condo ad (5), as well as a 1994 photograph (6), show the boxed windows by that time.