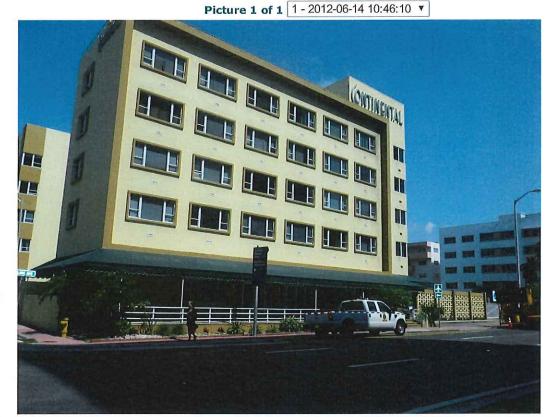

## CONTINENTAL HOTEL 4000 COLLINS AVENUE, MIAMI BEACH

Location: Lots 10-15, Block 34, Miami Beach Improvement Co. Oceanfront Subdivision

The hotel is situated on the northwest corner of Collins Avenue and 34<sup>th</sup> Street, with a surface parking lot adjoining it to the north.

The Continental Hotel, constructed in 1948, is a fine example of the Postwar Modern architectural style in Miami Beach, although its front facade has been altered from its original design. It is a boxy, flat-roofed, five-story structure that originally cost \$350,000 and included 102 hotel rooms with baths, a dining room, and swimming pool. (1)

This newspaper article is accompanied by a rendering of the planned "glass-accentuated hotel," showing the upper four stories of the front facade as a continuous grid of windows. Although the rendering is only a drawing, an early color photograph of the completed hotel (2) confirms that the original front facade did indeed consist entirely of glass set into aluminum frames. At present, this front facade consists of 24 individual boxed windows, in rows of six per floor. This alteration probably occurred in the early 1990s; Design Review Board file #4341 (August 20, 1993) included "window replacement" at the Continental, and both a 1990s condo ad (5), as well as a 1994 photograph (6), show the boxed windows by that time.

As a Contributing building in the Collins Waterfront Historic District of Miami Beach, the Continental retains many distinctive features of the Postwar Modern style, despite the alterations to the front facade. These include overall asymmetry, the grand-scale "boxing" of the upper front facade, the signage slab at the north end, and the channel-letter signs on the east and north parapets. On the ground floor in front, plate-glass windows are interspersed with round half-columns, which continue around the south elevation. A metal railing around the front terrace appears to be original.