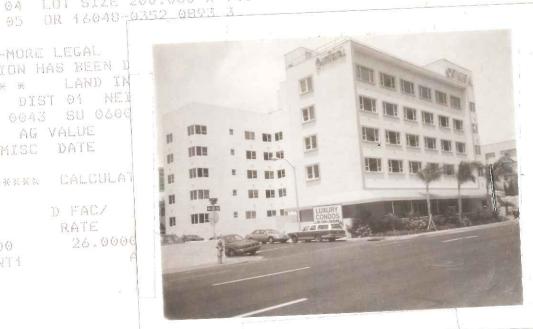

The Continental Hotel, constructed in 1948, is a fine example of the Postwar Modern architectural style in Miami Beach, although its front facade has been altered from its original design. It is a boxy, flat-roofed, five-story structure that originally cost \$350,000 and included 102 hotel rooms with baths, a dining room, and swimming pool. (1)

This newspaper article is accompanied by a rendering of the planned "glass-accentuated hotel," showing the upper four stories of the front facade as a continuous grid of windows. Although the rendering is only a drawing, an early color photograph of the completed hotel (2) confirms that the original front facade did indeed consist entirely of glass set into aluminum frames. At present, this front facade consists of 24 individual boxed windows, in rows of six per floor. This alteration probably occurred in the early 1990s; Design Review Board file #4341 (August 20, 1993) included "window replacement" at the Continental, and both a 1990s condo ad (5), as well as a 1994 photograph (6), show the boxed windows by that time.