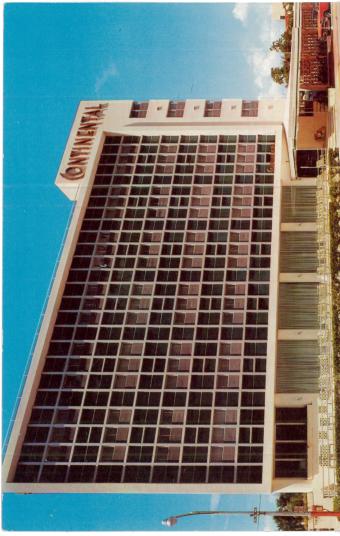

The Continental Hotel, constructed in 1948, is a fine example of the Postwar Modern architectural style in Miami Beach, although its front facade has been altered from its original design. It is a boxy, flat-roofed, five-story structure that originally cost \$350,000 and included 102 hotel rooms with baths, a dining room, and swimming pool. (1)

This newspaper article is accompanied by a rendering of the planned "glass-accentuated hotel," showing the upper four stories of the front facade as a continuous grid of windows. Although the rendering is only a drawing, an early color photograph of the completed hotel (2) confirms that the original front facade did indeed consist entirely of glass set into aluminum frames. At present, this front facade consists of 24 individual boxed windows, in rows of six per floor. This alteration probably occurred in the early 1990s; Design Review Board file #4341 (August 20, 1993) included "window replacement" at the Continental, and both a 1990s condo ad (5), as well as a 1994 photograph (6), show the boxed windows by that time.

As a Contributing building in the Collins Waterfront Historic District of Miami Beach, the Continental retains many distinctive features of the Postwar Modern style, despite the alterations to the front facade. These include overall asymmetry, the grand-scale "boxing" of the upper front facade, the signage slab at the north end, and the channel-letter signs on the east and north parapets. On the ground floor in front, plate-glass windows are interspersed with round half-columns, which continue around the south elevation. A metal railing around the front terrace appears to be original.