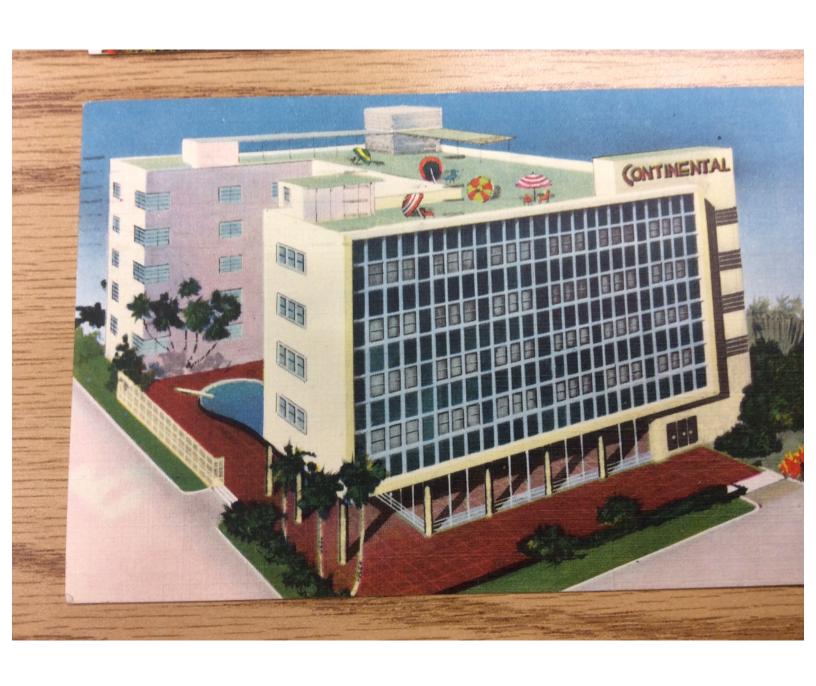

This newspaper article is accompanied by a rendering of the planned "glass-accentuated hotel," showing the upper four stories of the front facade as a continuous grid of windows. Although the rendering is only a drawing, an early color photograph of the completed hotel (2) confirms that the original front facade did indeed consist entirely of glass set into aluminum frames. At present, this front facade consists of 24 individual boxed windows, in rows of six per floor. This alteration probably occurred in the early 1990s; Design Review Board file #4341 (August 20, 1993) included "window replacement" at the Continental, and both a 1990s condo ad (5), as well as a 1994 photograph (6), show the boxed windows by that time.

One of the archival postcards (2) from circa 1948 contains multiple images of the Continental, both exterior and interior, made from black-and-white photographs that have been hand-tinted. In the absence of original plans, these give the only clues about the original interior that have been found so far. The front facade is shown with its grid of windows, and inset on the sides are views of the "swimming pool," which appears to be kidney-shaped; the "grill and cocktail lounge," which was probably located on the north side of the pool; a guest "bedroom;" and the "spacious lobby." While not much can be clearly discerned in this small photo, the lobby appears to have a bas-relief decorating its west wall, and a welter of chairs and sofas that do not seem particularly French provincial.