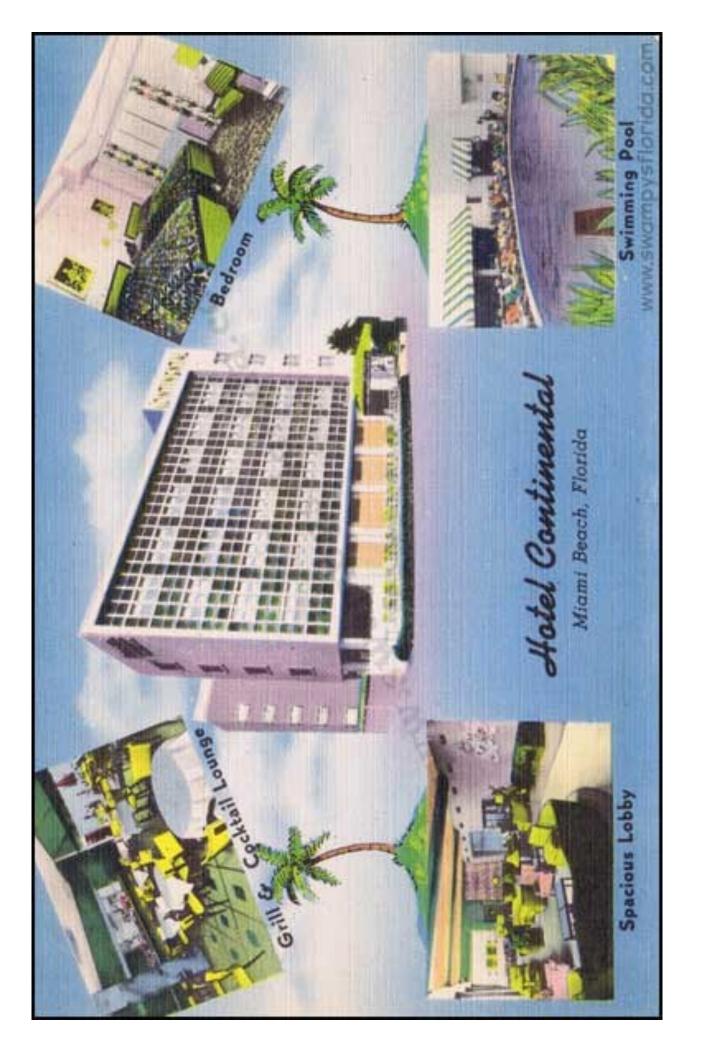

One of the archival postcards (2) from circa 1948 contains multiple images of the Continental, both exterior and interior, made from black-and-white photographs that have been hand-tinted. In the absence of original plans, these give the only clues about the original interior that have been found so far. The front facade is shown with its grid of windows, and inset on the sides are views of the "swimming pool," which appears to be kidney-shaped; the "grill and cocktail lounge," which was probably located on the north side of the pool; a guest "bedroom;" and the "spacious lobby." While not much can be clearly discerned in this small photo, the lobby appears to have a bas-relief decorating its west wall, and a welter of chairs and sofas that do not seem particularly French provincial.