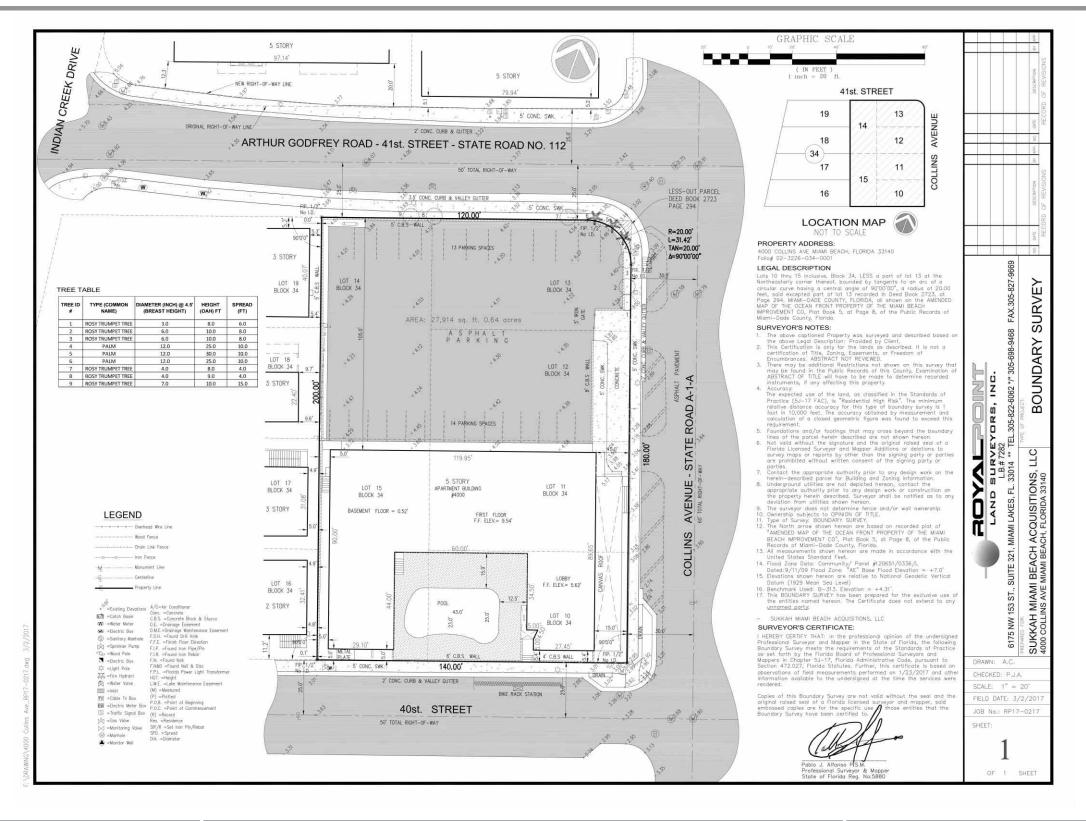

| (V <sub>L</sub> )               | -003                    | <b>A</b> -                               |                  | -        |
| COMPANION FILES C C US          | -004                    | <b>A</b> -                               |                  | -        |
| LISTED                          | -005 <u>-</u>           | <u> </u>                                 |                  | -        |

Miami Beach, FL

585 Bond Street, Lincolnshire, Illinois 60069 PHONE: (877) 543-3337 FAX: (847) 520-1543 www.kieffersigns.com

This is an original unpublished drawing submitted for use in connection

with a project being planned for you by Kieffer Holding Co. It is not to be reproduced, copied or exhibited in any fashion without the written permission of Kieffer Holding Company.

B72653K





Kieffer Starlite
National Sign Manufacturers and Consultants

| ACCOUNT: _ | Hampton Inn     |               | PRODUCTION PROCESSING | REVISIONS: | INITIALS & DATE: |
|------------|-----------------|---------------|-----------------------|------------|------------------|
| LOCATION:  | Miami Beach, FL |               | Kieffer Item #        | <u> </u>   | -                |
|            |                 |               | Job#                  | <u>G</u> - | -                |
| ACCT. REP: | L. Jones        | DESIGNER: MSO | -001                  | <u> -</u>  | -                |
| DATE:      | 9/26/17         |               | -002                  | <u> </u>   | -                |
|            |                 | -(Ų )         | -003                  | <b>A</b> - | -                |
|