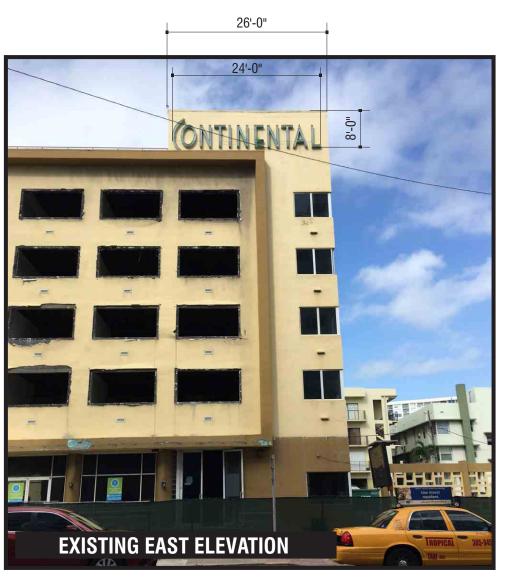

## Existing Letter Set to Remain **EAST ELEVATION**

THIS IS AN ORIGINAL UNPURLISHED DRAWING SUBMITTED FOR USE IN CONNECTION WITH A PROJECT BEING PLAINED FOR YOU BY KIEFFER & CO, INC. IT IS NOT TO BE REPRODUCED, COPIED OR EXHIBITED IN ANY FASHION WITHOUT THE WRITTEN PERMISSION OF KIEFFER & CO, INC.

B72653

EXISTING "CONTINENTAL" LETTER SET TO REMAIN NO WALL SPACE TO ALLOW FOR ADDITIONAL "HAMPTON INN" LETTER SET

Miami Beach, FL

| ACCOUNT:   | Hampton Inn     |                                          | PRODUCTION PROCESSING | REVISIONS:  Rev Site Info more legible | INITIALS & DATE |
|------------|-----------------|------------------------------------------|-----------------------|----------------------------------------|-----------------|
| LOCATION:  | Miami Beach, FL |                                          | Kieffer Item #        | <u> </u>                               | -               |
|            |                 | MCO                                      | Job#                  | <u> </u>                               | -               |
| ACCT. REP: | L. Jones        | DESIGNER: MSO                            | -001                  | <u> </u>                               | -               |
| DATE:      | 9/26/17         |                                          | -002                  | <u>A</u> .                             | -               |
|            |                 | ر ۱۱۲) ۱۱۲ (۱۱۲ (۱۱۲ (۱۱۲ (۱۱۲ (۱۱۲ (۱۱۲ | -003                  | <u> </u>                               | -               |
| COMPANION  | IFILES          | LISTED                                   | -004                  | <u> </u>                               | -               |
|            |                 | LIGIED                                   | -005                  | <u> </u>                               | -               |