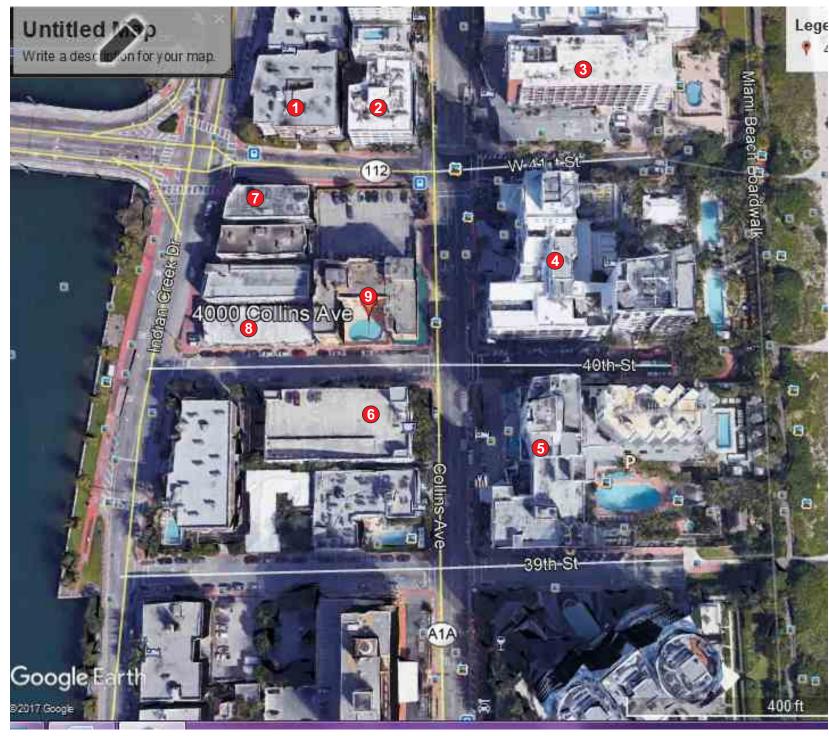

585 Bond Street, Lincolnshire, Illinois 60069 PHONE: (877) 543-3337 FAX: (847) 520-1543 www.kieffersigns.com B72653G

Key Site plan Surrounding Continental Hotel

- 1. Beach Plaza apartments
- 2. Westover Arm apartments
- 3. Best Western Hotel
- 4. The Signature Crown Hotel
- 5. Courtyard Marriott
- 6. Primo Café & market / apartments
- 7. Apartments/unknown name
- 8. Apartments/unknown name
- 9. Continental Hotel Hampton Inn