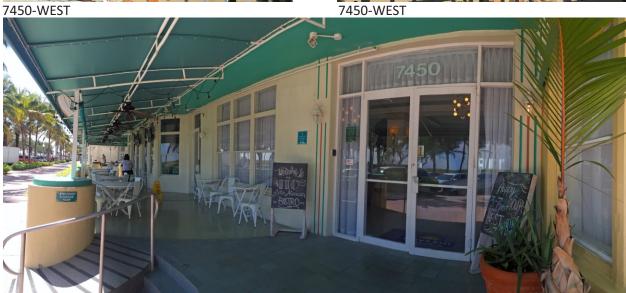

his own home at 6868 Harding Avenue. Some of his best work in South Beach includes the Park Avenue Hotel, Beacon Hotel, Florence Villas, Lakeside Apartments; and residences located at 829, 830, 836 Española Way. Noteworthy buildings in North Beach include the Ocean Terrace Hotel (Days Inn) at 7460 Ocean Terrace; the Baltic Hotel at 7643 Harding Avenue; and an apartment building at 6946 Rue

Vendome.

Style: Art Deco

Local Historic District- "Harding Townsite\_South Altos del Mar Historic District"

Historically contributing Structure.

Curiosities: Original Permit 1940 refers to "Hotel – 100 rooms & dining room - 7 Stories-

Piling foundations"

Present uses: Hotel – Days Inn & Suites

Existing Conditions 7450 Ocean Terrace



### Broadmoor Hotel:





7450-NORTH



745<u>0-NORTH</u>





7450-EAST



7450-SOUTH

## Broadmoor Hotel: 7450 Ocean Terrace LOTS 1 & 2

7450 Interior Details











### 7450 Ocean Ter Miami Beach, Florida USA









## 7450 Ocean Ter

Construction date: documented 1940\*

### **Architect:**

Harry O. Nelson

### **Builder:**

O'Neill & Orr Building Corp.

### Style:

Apartment/multi-unit complex, Art Deco, Art Moderne.

Main entryway located on the east facade; curved recessed corner with glass blocks and breeze blocks on the above terrace; stucco eyebrows above windows; porthole details.

### **Status of Historic Designation:**

Designated at Local level: Ocean Terrace Historic District

#### **Associated Files:**

7450\_OCEAN\_TR.pdf

### **Architectural Description:**

This is a 7-story hotel in the Art Deco style with Art Moderne influe