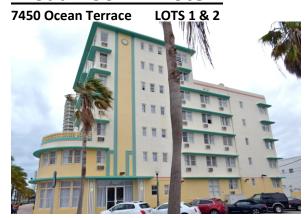

### **Broadmoor Hotel.:**

7450 Ocean Terrace LOTS 1 & 2

Architect: Harry O. Nelson

Year: 1940

Architect Bio: Harry O. Nelson (1902–?) was born in Denmark in 1902 and came to the U.S. as

an infant. In Miami in the 1920s he worked as a draftsman for August Geiger. He was especially gifted in the Art Deco style and left a legacy of very fine buildings in Miami Beach, dating from 1930 to 1950, including his own home at 6868 Harding Avenue. Some of his best work in South Beach includes the Park Avenue Hotel, Beacon Hotel, Florence Villas, Lakeside Apartments; and residences located at 829, 830, 836 Española Way. Noteworthy buildings in North Beach include the Ocean Terrace Hotel (Days Inn) at 7460 Ocean Terrace; the Baltic Hotel at 7643 Harding Avenue; and an apartment building at 6946 Rue

Vendome.

Style: Art Deco

Local Historic District- "Harding Townsite\_South Altos del Mar Historic District"

Historically contributing Structure.

Curiosities: Original Permit 1940 refers to "Hotel – 100 rooms & dining room - 7 Stories-

Piling foundations"

Present uses: Hotel – Days Inn & Suites

Existing Conditions 7450 Ocean Terrace