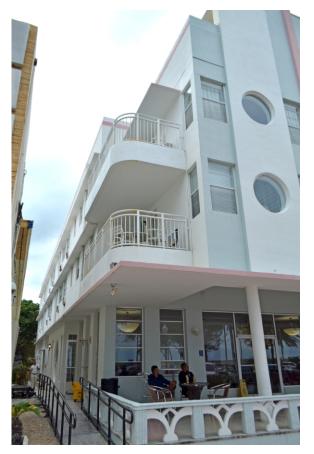

## Alcan Surf Hotel: 7436 Ocean Terrace LOT 3

7436 East View

7436 South View

7436 West View details

7436 North View

7436 West View

7436 East Balcony details

### **Broadmoor Hotel.:**

7450 Ocean Terrace LOTS 1 & 2

Architect: Harry O. Nelson

Year: 1940

Architect Bio: Harry O. Nelson (1902–?) was born in Denmark in 1902 and came to the U.S. as

an infant. In Miami in the 1920s he worked as a draftsman for August Geiger. He was especially gifted in the Art Deco style and left a legacy of very fine buildings in Miami Beach, dating from 1930 to 1950, including his own home at 6868 Harding Avenue. Some of his best work in South Beach includes the Park Avenue Hotel, Beacon Hotel, Florence Villas, Lakeside Apartments; and residences located at 829, 830, 836 Española Way. Noteworthy buildings in North Beach include the Ocean Terrace Hotel (Days Inn) at 7460 Ocean Terrace; the Baltic Hotel at 7643 Harding Avenue; and an apartment building at 6946 Rue

### Style:

Apartment/multi-unit complex, Art Deco, Art Moderne.

Main entryway located on the east facade; curved recessed corner with glass blocks and breeze blocks on the above terrace; stucco eyebrows above windows; porthole details.

### **Architectural Description:**

This is a 7-story hotel in the Art Deco style with Art Moderne influences built in 1940. The structural system is fire proof. The foundation is piling. The building has a flat roof.