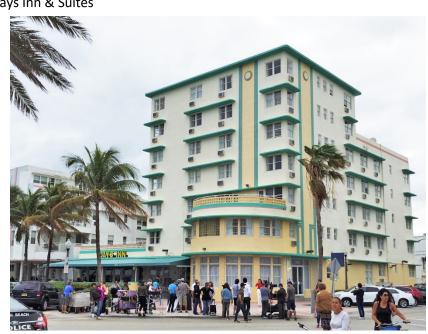

### **Broadmoor Hotel.:**

7450 Ocean Terrace LOTS 1 & 2

Architect: Harry O. Nelson

Year: 1940

Architect Bio: Harry O. Nelson (1902–?) was born in Denmark in 1902 and came to the U.S. as

an infant. In Miami in the 1920s he worked as a draftsman for August Geiger. He was especially gifted in the Art Deco style and left a legacy of very fine buildings in Miami Beach, dating from 1930 to 1950, including his own home at 6868 Harding Avenue. Some of his best work in South Beach includes the Park Avenue Hotel, Beacon Hotel, Florence Villas, Lakeside Apartments; and residences located at 829, 830, 836 Española Way. Noteworthy buildings in North Beach include the Ocean Terrace Hotel (Days Inn) at 7460 Ocean Terrace; the Baltic Hotel at 7643 Harding Avenue; and an apartment building at 6946 Rue

Piling foundations"

Present uses: Hotel – Days Inn & Suites

Existing Conditions 7450 Ocean Terrace