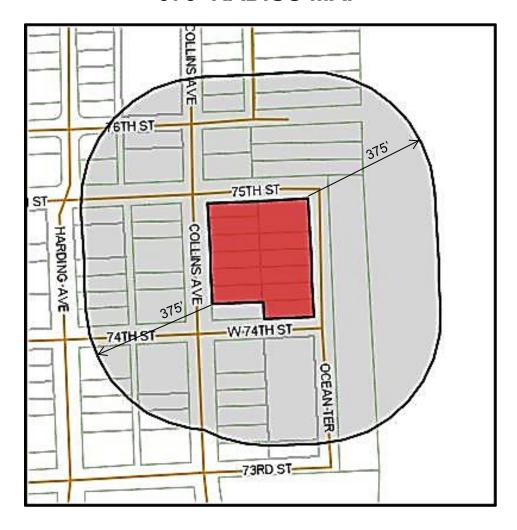

| BOARD OF ADJUSTMENT                                                                              |
|--------------------------------------------------------------------------------------------------|
| ☐ VARIANCE FROM A PROVISION OF THE LAND DEVELOPMENT REGULATIONS                                  |
| ☐ APPEAL OF AN ADMINISTRATIVE DECISION                                                           |
| ☐ DESIGN REVIEW BOARD                                                                            |
| ☐ DESIGN REVIEW APPROVAL                                                                         |
| ☐ VARIANCE RELATED TO PROJECT BEING CONSIDERED OR APPROVED BY DRB.                               |
| X HISTORIC PRESERVATION BOARD                                                                    |
| X CERTIFICATE OF APPROPRIATENESS FOR DESIGN                                                      |
| X CERTIFICATE OF APPROPRIATENESS TO DEMOLISH A STRUCTURE                                         |
| ☐ HISTORIC DISTRICT / SITE DESIGNATION                                                           |
| ☐ VARIANCE RELATED TO PROJECT BEING CONSIDERED OR APPROVED BY HPB.                               |
| ☐ PLANNING BOARD                                                                                 |
| ☐ CONDITIONAL USE PERMIT                                                                         |
| ☐ LOT SPLIT APPROVAL                                                                             |
| ☐ AMENDMENT TO THE LAND DEVELOPMENT REGULATIONS OR ZONING MAP                                    |
| ☐ AMENDMENT TO THE COMPREHENSIVE PLAN OR FUTURE LAND USE MAP                                     |
| ☐ FLOOD PLAIN MANAGEMENT BOARD                                                                   |
| ☐ FLOOD PLAIN WAIVER                                                                             |
| OTHER                                                                                            |
| JBJECT PROPERTY ADDRESS:                                                                         |
| 450, 7436, 7430, 7420, 7410 and 7400 Ocean Terrace, and 7449, 7441, 7439, 7437, 7435, 7433,      |
| 421 and 7409 Collins Avenue.                                                                     |
|                                                                                                  |
| EGAL DESCRIPTION: PLEASE ATTACH LEGAL DESCRIPTION AS "EXHIBIT A"                                 |
| DLIO NUMBER (S)                                                                                  |
| 2-3202-003-0010, -0020, -0030, -0040, -0050, -0060, -0070, -0080, -0090, -0100, -0110 and -0120. |
| <u>-5202-003-0010, -0020, -0030, -0040, -0030, -0000, -0070, -0080, -0100, -0110 and -0120.</u>  |