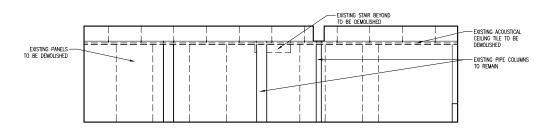

Date: 10/27/17 Job Number: 01700500 Drawing History

Sheet Title

EXISTING ELEVATIONS

Sheet

E-6

1409 INTERIOR ELEVATION 3/16"=1'-0"

1409 INTERIOR ELEVATION 3/16"=1'-0"

1409 INTERIOR ELEVATION 3/16"=1'-0"

1409 INTERIOR ELEVATION 3/16"=1'-0"

1413 INTERIOR ELEVATION (4)

7636 NE 4th Court Suite 114 Miami, FL 33138

AA26000789

T 305|350-2993 W www.dna-arc.com

All drawing and written materials herein constitute original work of the architect and may only be duplicated with their written consent.