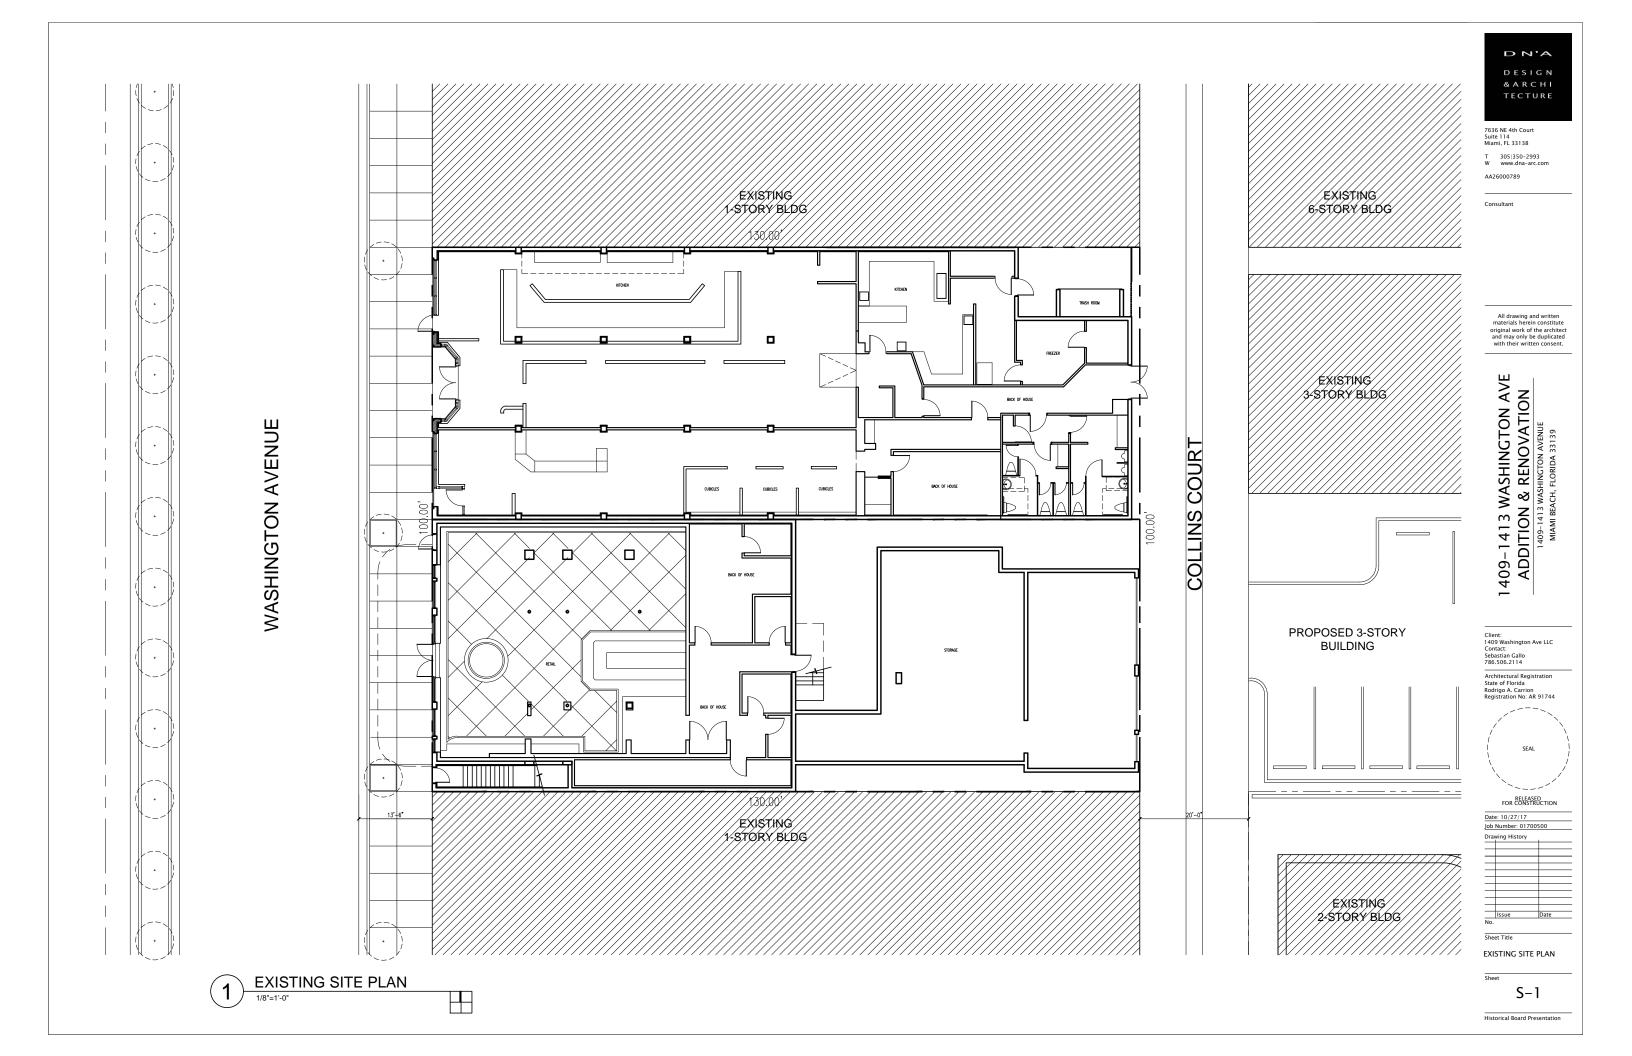

T 305|350-2993 W www.dna-arc.com

AA26000789

All drawing and written materials herein constitute original work of the architect and may only be duplicated with their written consent.

1409–1413 WASHINGTON AVE
ADDITION & RENOVATION
1409–1413 WASHINGTON AVENUE
MIAMI BEACH, FLORIDA 33139

Client: 1409 Washington Ave LLC Contact: Sebastian Gallo 786.506.2114

Architectural Registration State of Florida Rodrigo A. Carrion Registration No: AR 91744

Date: 10/27/17 Job Number: 01700500

Sheet Title