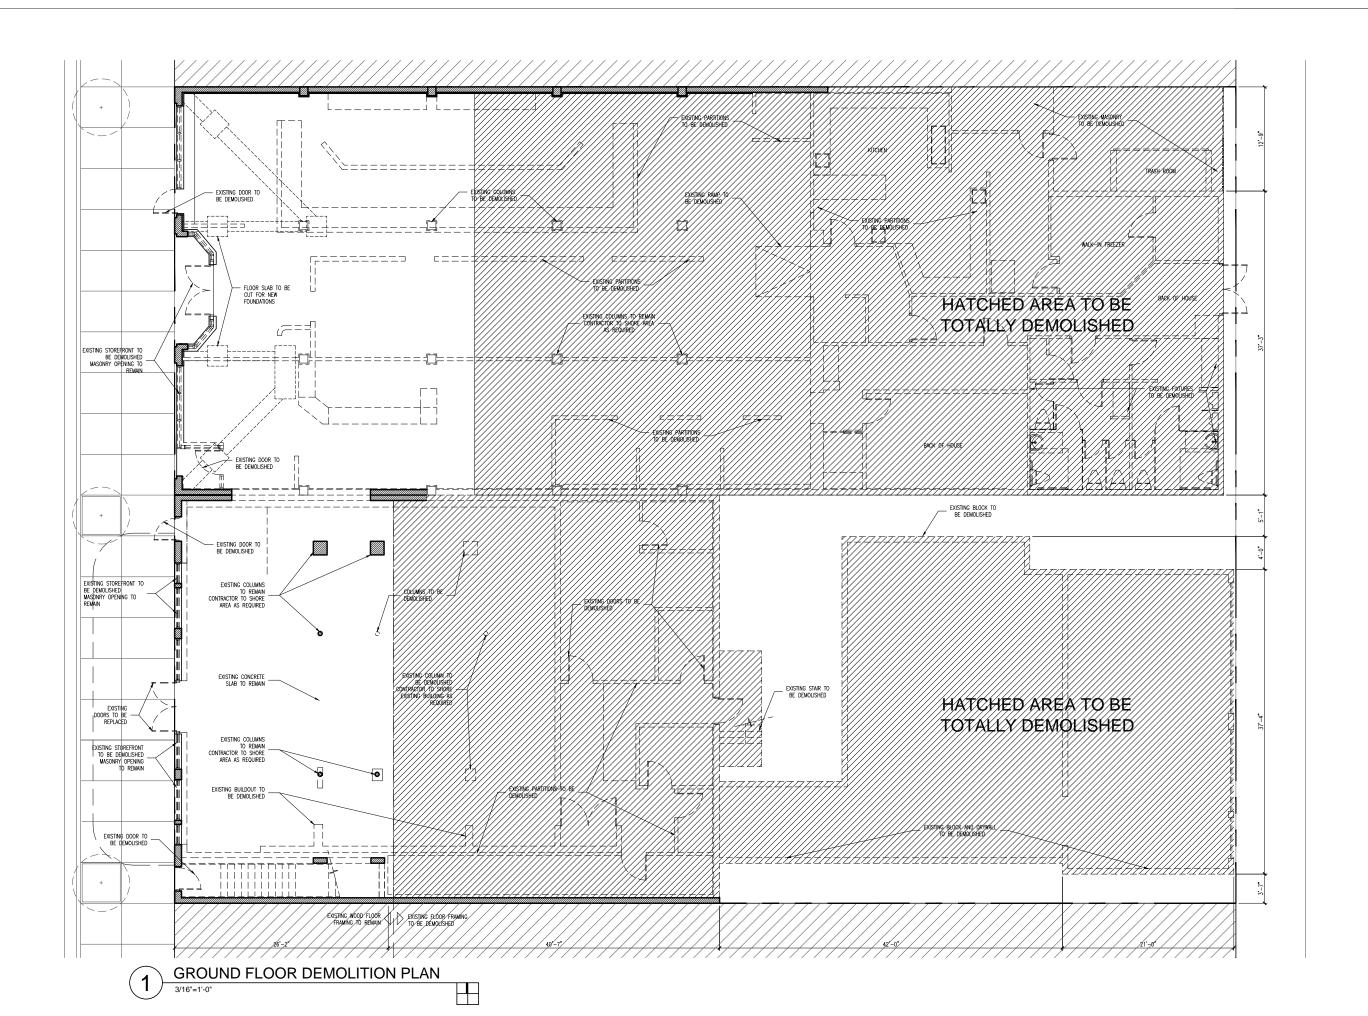

Client: 1409 Washington Ave LLC Contact: Sebastian Gallo 786.506.2114

Architectural Registration State of Florida Rodrigo A. Carrion Registration No: AR 91744

RELEASED FOR CONSTRUCTION

FOR CONSTRUCTION
Date: 10/27/17
Job Number: 01700500
Drawing History

Issue Date
No.

Sheet Title

GROUND FLOOR DEMOLITION PLAN

Sheet

D-1

T 305|350-2993 W www.dna-arc.com

\_\_\_\_

Consultant