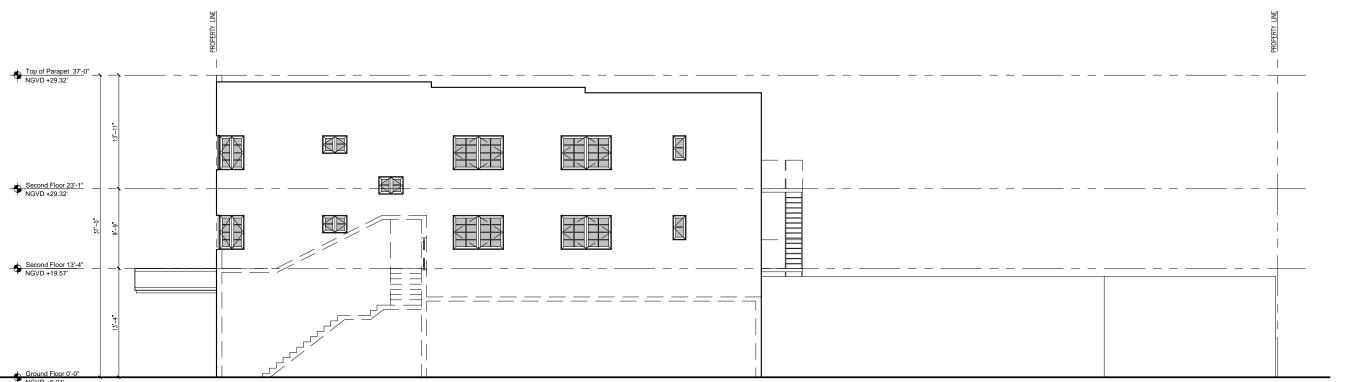

Sheet Title

EXISTING ELEVATIONS

E-5

1 EXISTING NORTH ELEVATION

3/16"=1"-0"

2 EXISTING SOUTH ELEVATION
3/16"=1"-0"

7636 NE 4th Court Suite 114 Miami, FL 33138

T 305|350-2993 W www.dna-arc.com AA26000789