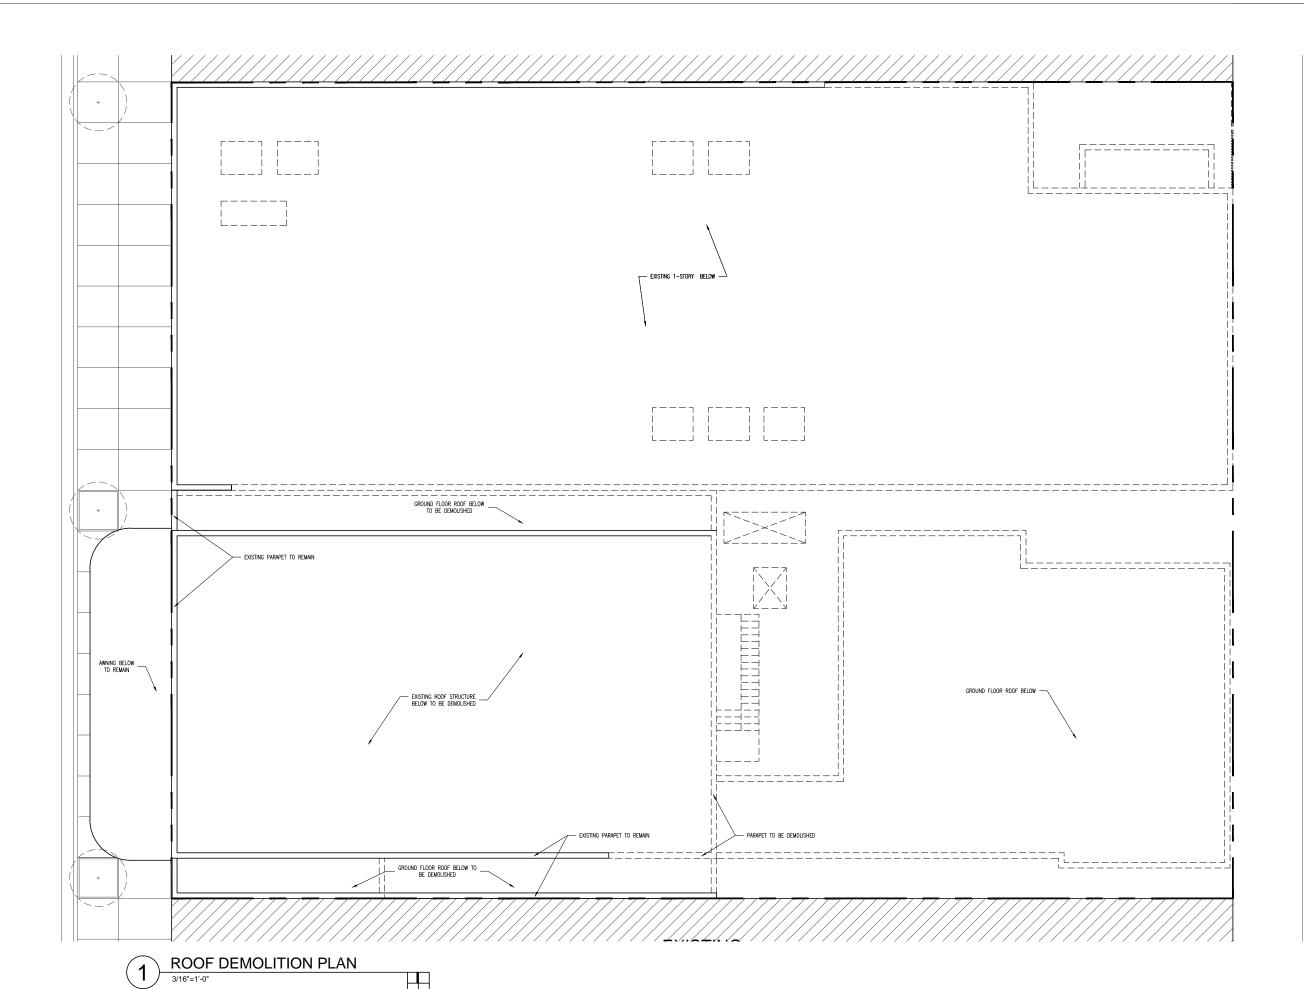

Architectural Registration State of Florida Rodrigo A. Carrion Registration No: AR 91744

RELEASED FOR CONSTRUCTION

| Date | e: 10/27/17 | 7          |
|------|-------------|------------|
| Job  | Number: 01  | 700500     |
| Drav | wing Histor | <i>,</i> . |
|      |             |            |
|      |             |            |
| _    |             | _          |
| _    |             | _          |
| _    |             |            |
| _    |             |            |
|      |             |            |
|      |             |            |
|      |             |            |
|      | Issue       | Date       |

Sheet Title
ROOF DEMOLITION
PLAN

Shee

D-4

D N'A DESIGN & A R C H I TECTURE

7636 NE 4th Court Suite 114 Miami, FL 33138

T 305|350-2993 W www.dna-arc.com

AA26000789

All drawing and written materials herein constitute original work of the architect and may only be duplicated with their written consent.