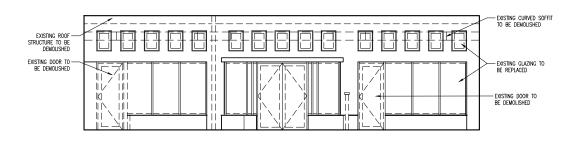

Sheet Title DEMOLITION

ELEVATIONS

D-5

D N'A

D-6

1409 INTERIOR ELEVATION 3/16"=1'-0"

1409 INTERIOR ELEVATION 5 3/16"=1'-0"

7636 NE 4th Court Suite 114 Miami, FL 33138

DEMOLITION INTERIOR **ELEVATIONS** 

D-7

EXISTING FLOOR AREA TOTAL ROOM COUNT FIRST FLOOR: SECOND FLOOR: THIRD FLOOR: 6,219 SQ FT 2,681 SQ FT 2,681 SQ FT GROUND FLOOR: SECOND FLOOR: THIRD FLOOR: TOTAL FLOOR AREA: 11,581 SQ FT ALLOWABLE FLOOR AREA: 13,000 SQ FT TOTAL: