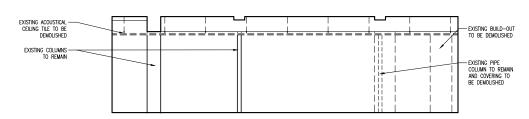

Date: 10/27/17 Job Number: 01700500 Drawing History

Sheet Title

EXISTING ELEVATIONS

Sheet

E-6

1409 INTERIOR ELEVATION 3/16"=1'-0"

1409 INTERIOR ELEVATION 3/16"=1'-0"

1409 INTERIOR ELEVATION 3/16"=1'-0"

1409 INTERIOR ELEVATION 3/16"=1'-0"

1413 INTERIOR ELEVATION (4)

7636 NE 4th Court Suite 114 Miami, FL 33138

AA26000789

T 305|350-2993 W www.dna-arc.com

All drawing and written materials herein constitute original work of the architect and may only be duplicated with their written consent.