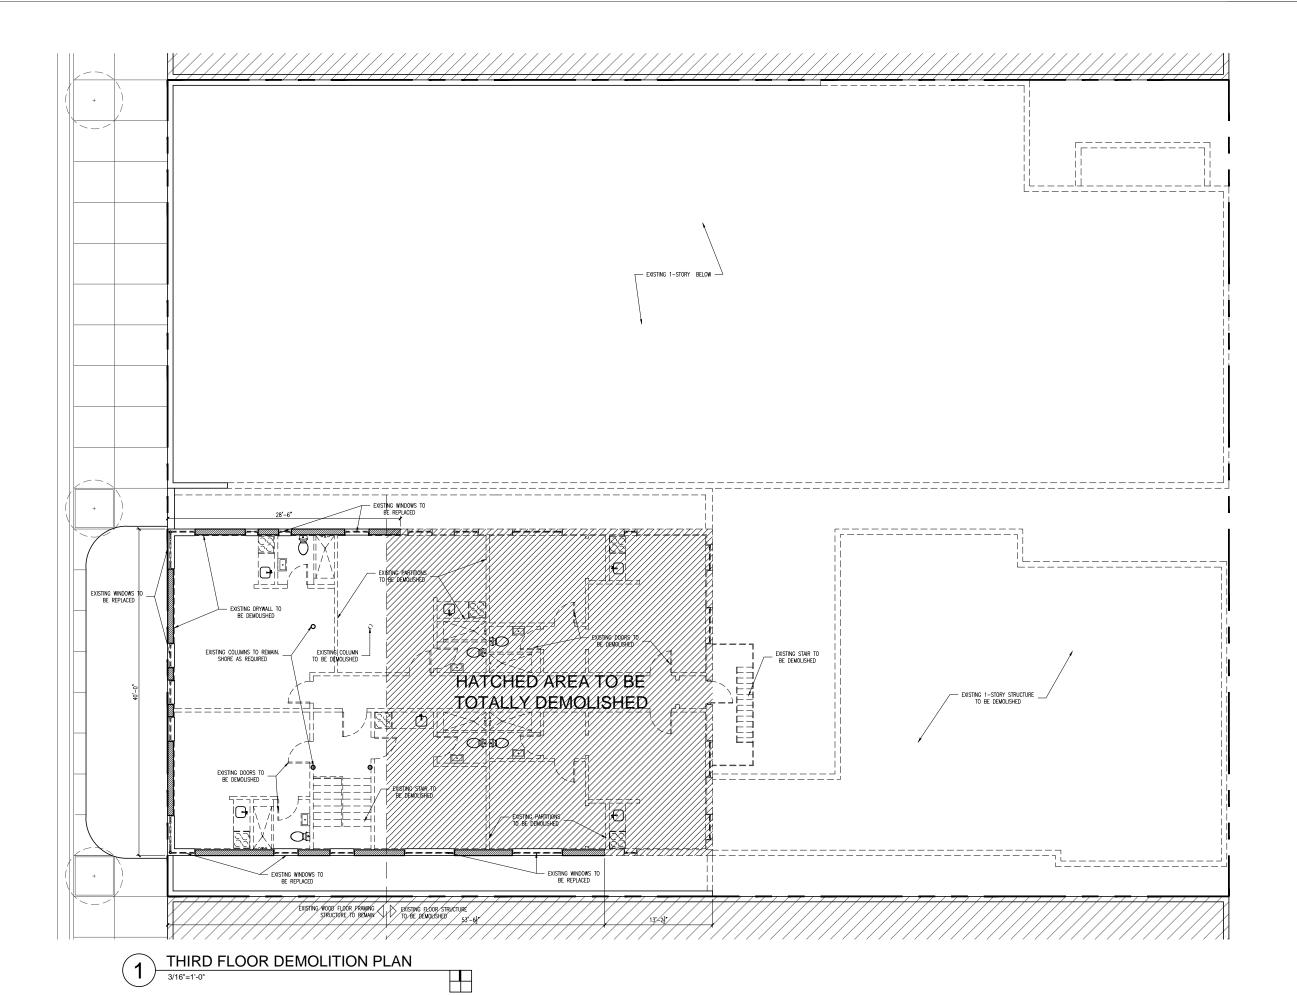

Architectural Registration State of Florida Rodrigo A. Carrion Registration No: AR 91744

RELEASED FOR CONSTRUCTION

| Date | 2: 10/27/17 | 7    |      |
|------|-------------|------|------|
| Job  | Number: 0   | 7005 | 00   |
| Drav | ving Histor | / .  |      |
|      |             |      |      |
| _    |             |      |      |
| _    |             | -    |      |
| _    |             | -    |      |
| -    |             |      |      |
|      |             |      |      |
|      |             |      |      |
| _    |             | _    |      |
| _    | Issue       | -    | Date |
| No.  | issue       | Į.   | Jale |

Sheet Title

THIRD FLOOR DEMOLITION PLAN

Sheet

D-3

T 305|350-2993 W www.dna-arc.com

AA26000789

Consultant

All drawing and written materials herein constitute original work of the architect and may only be duplicated with their written consent.