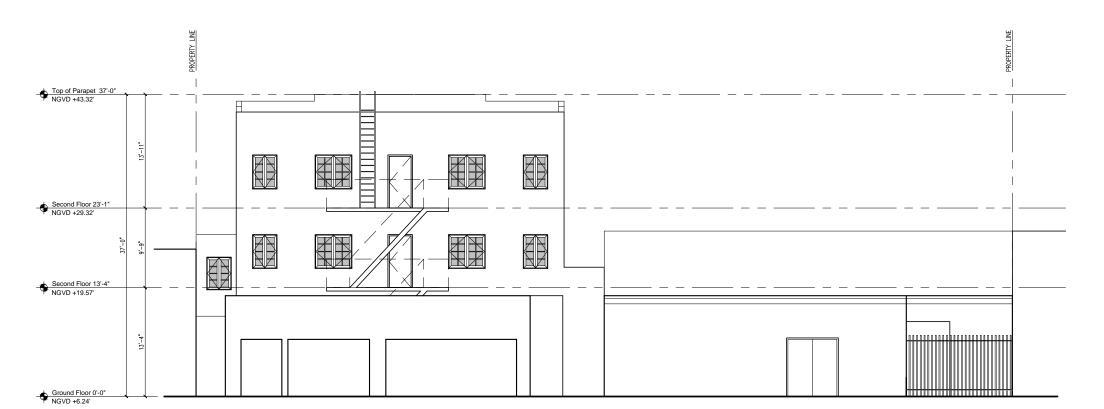

Sheet Title

EXISTING ELEVATIONS

E-5

1 EXISTING NORTH ELEVATION

3/16"=1"-0"

2 EXISTING SOUTH ELEVATION
3/16"=1"-0"

7636 NE 4th Court Suite 114 Miami, FL 33138

T 305|350-2993 W www.dna-arc.com AA26000789