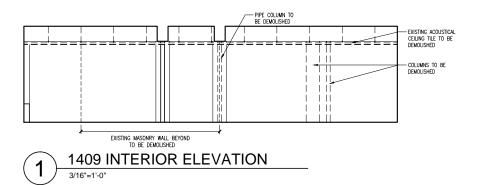

Date: 10/27/17 Job Number: 01700500 Drawing History

Sheet Title

EXISTING ELEVATIONS

Sheet

E-6

1409 INTERIOR ELEVATION 3/16"=1'-0"

1409 INTERIOR ELEVATION 3/16"=1'-0"

1409 INTERIOR ELEVATION 3/16"=1'-0"

1409 INTERIOR ELEVATION 3/16"=1'-0"

1413 INTERIOR ELEVATION (4)

7636 NE 4th Court Suite 114 Miami, FL 33138

AA26000789

T 305|350-2993 W www.dna-arc.com

All drawing and written materials herein constitute original work of the architect and may only be duplicated with their written consent.