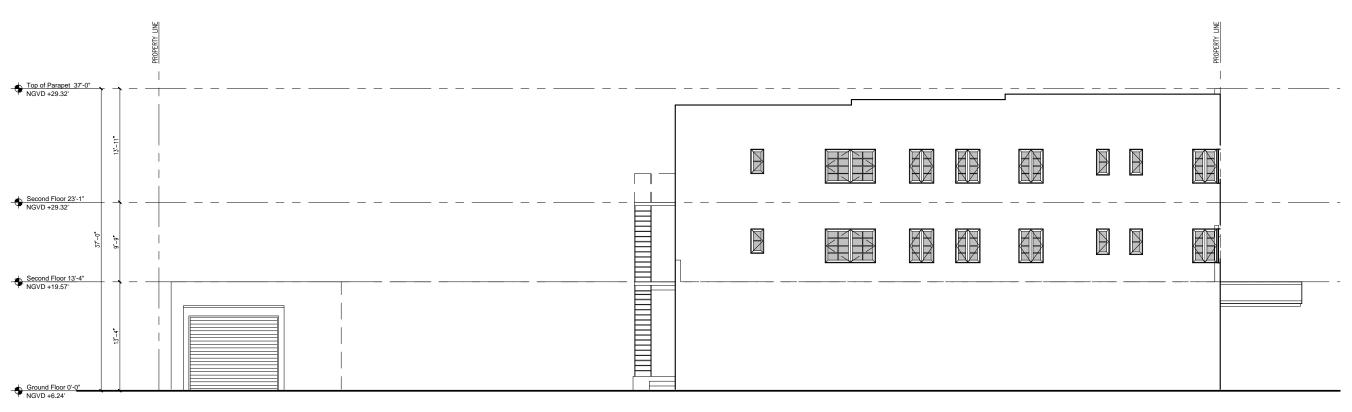

Sheet Title

EXISTING ROOF PLAN

E-4

**EXISTING WEST ELEVATION** 3/16"=1'-0"

D N'A DESIGN & A R C H I TECTURE

7636 NE 4th Court Suite 114 Miami, FL 33138

T 305|350-2993 W www.dna-arc.com

AA26000789

Sheet Title

EXISTING ELEVATIONS

E-5

1 EXISTING NORTH ELEVATION

3/16"=1"-0"

2 EXISTING SOUTH ELEVATION
3/16"=1"-0"

7636 NE 4th Court Suite 114 Miami, FL 33138

T 305|350-2993 W www.dna-arc.com AA26000789