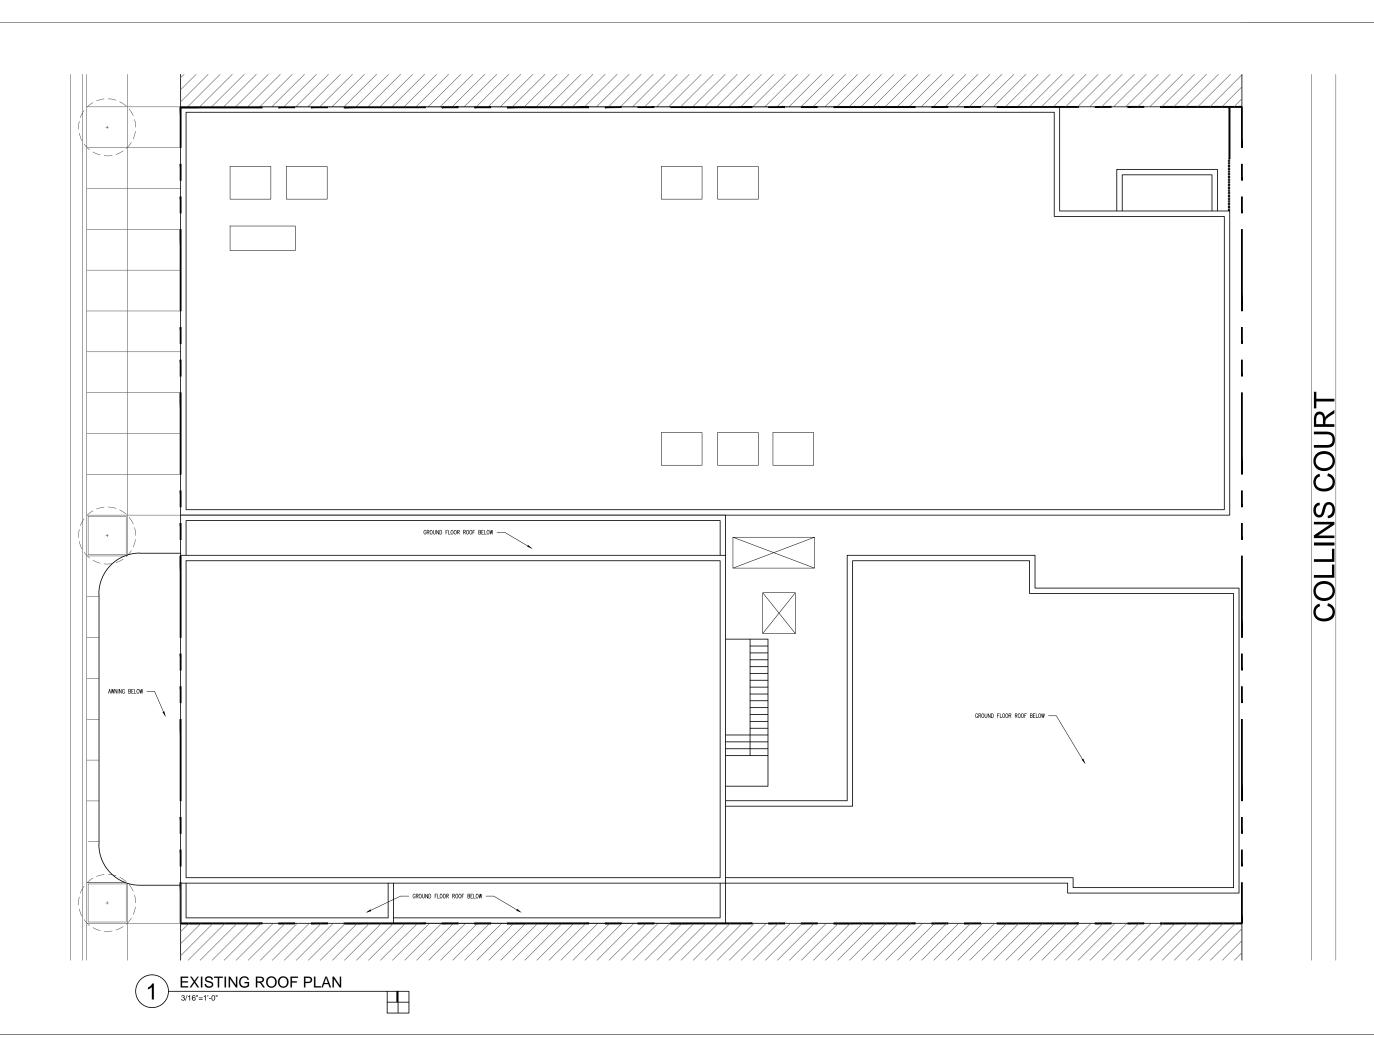

Sheet Title

EXISTING ROOF PLAN

E-4

**EXISTING WEST ELEVATION** 3/16"=1'-0"

D N'A DESIGN & A R C H I TECTURE

7636 NE 4th Court Suite 114 Miami, FL 33138

T 305|350-2993 W www.dna-arc.com

AA26000789