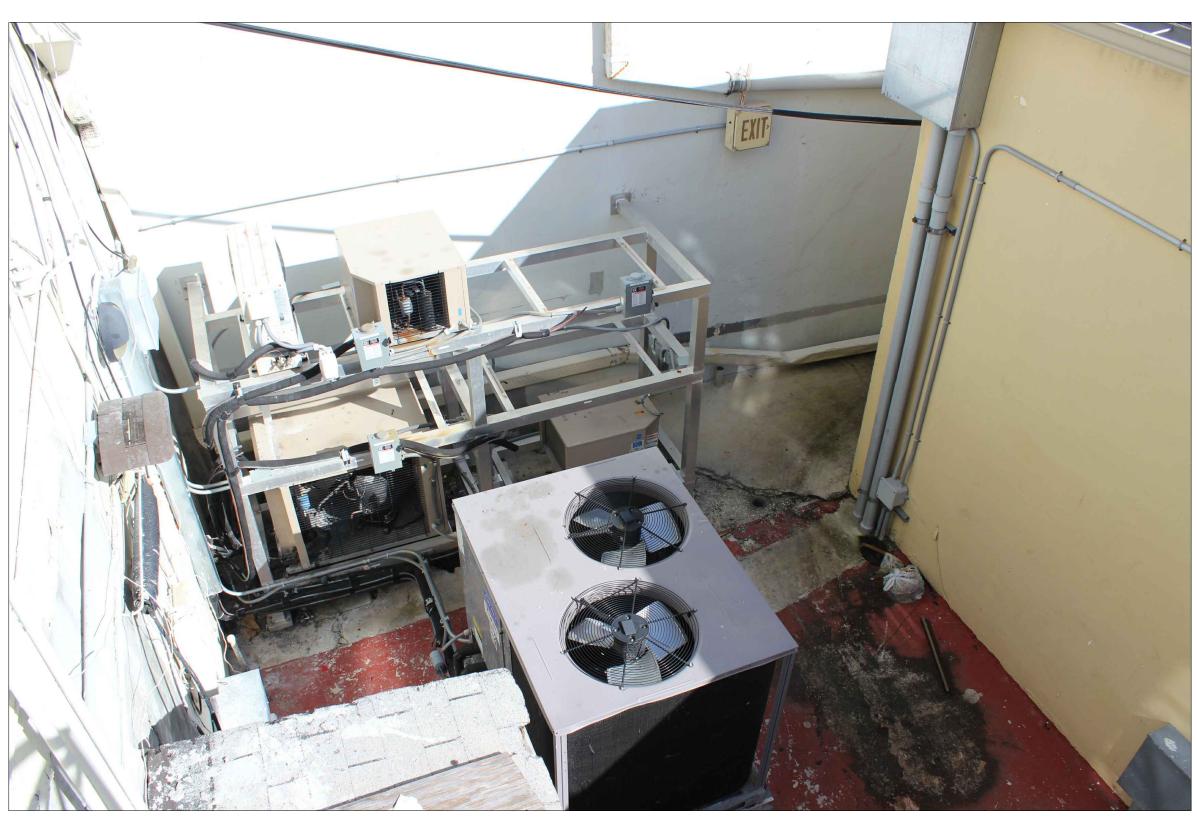

1409 WASHINGTON AVENUE, SEPTEMBER 20TH 2017

EAST FACADE OF EXISTING BUILDING

GROUND FLOOR RETAIL INTERIOR TERRAZO

OUTDOOR MACHINERY AREA

GROUND FLOOR RETAIL

1409 WASHINGTON AVENUE, SEPTEMBER 20TH 2017

GROUND FLOOR RETAIL