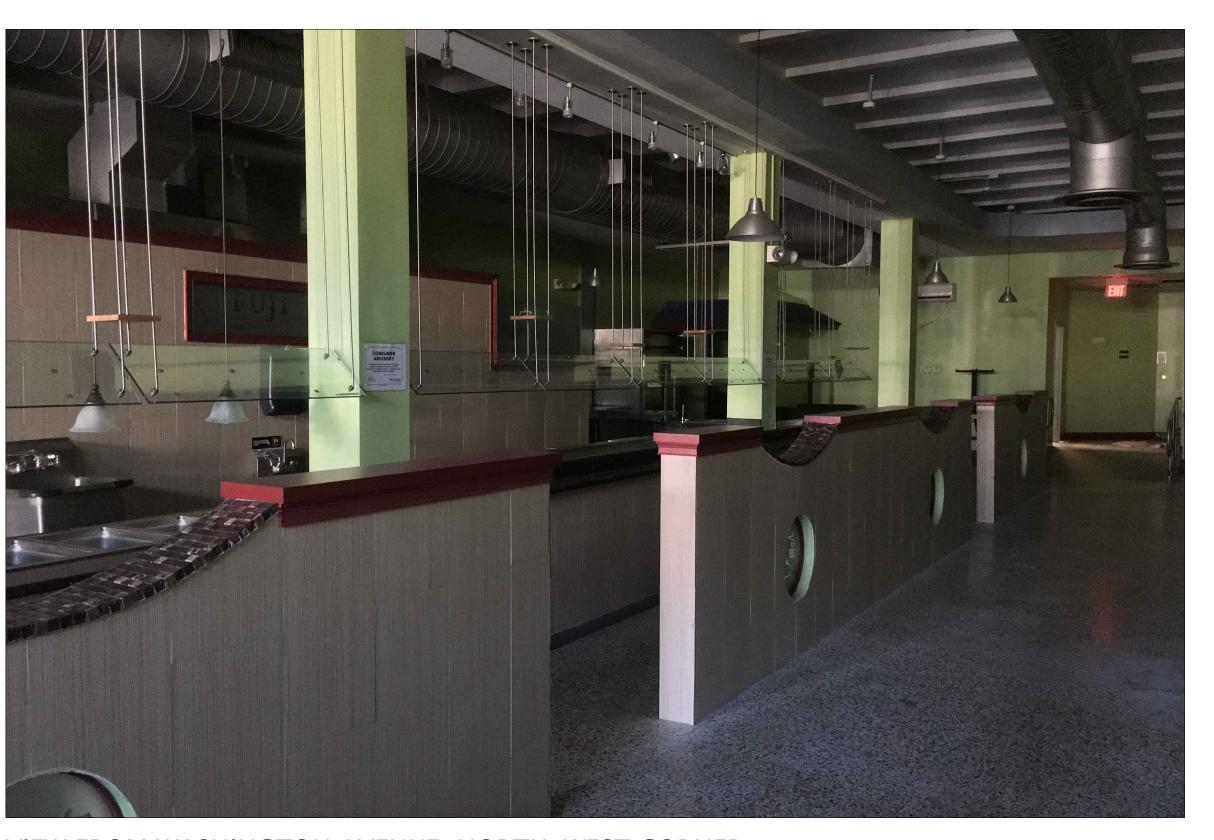

VIEW FROM WASHINGTON AVENUE, NORTH-WEST CORNER

VIEW FROM WASHINGTON AVENUE, NORTH-WEST CORNER

DESIGN

TECTURE

1413 WASHINGTON AVENUE, SEPTEMBER 20TH 2017

1415 RETAIL

1415 BACK KITCHEN

VIEW FROM WASHINGTON AVENUE, NORTH-WEST CORNER

VIEW FROM WASHINGTON AVENUE, NORTH-WEST CORNER

1413 WASHINGTON AVENUE, SEPTEMBER 20TH 2017

VIEW FROM WASHINGTON AVENUE, NORTH-WEST CORNER

1413 BACK OF HOUSE

1413 RETAIL SPACE

VIEW FROM COLLINS COURT

DESIGN TECTURE