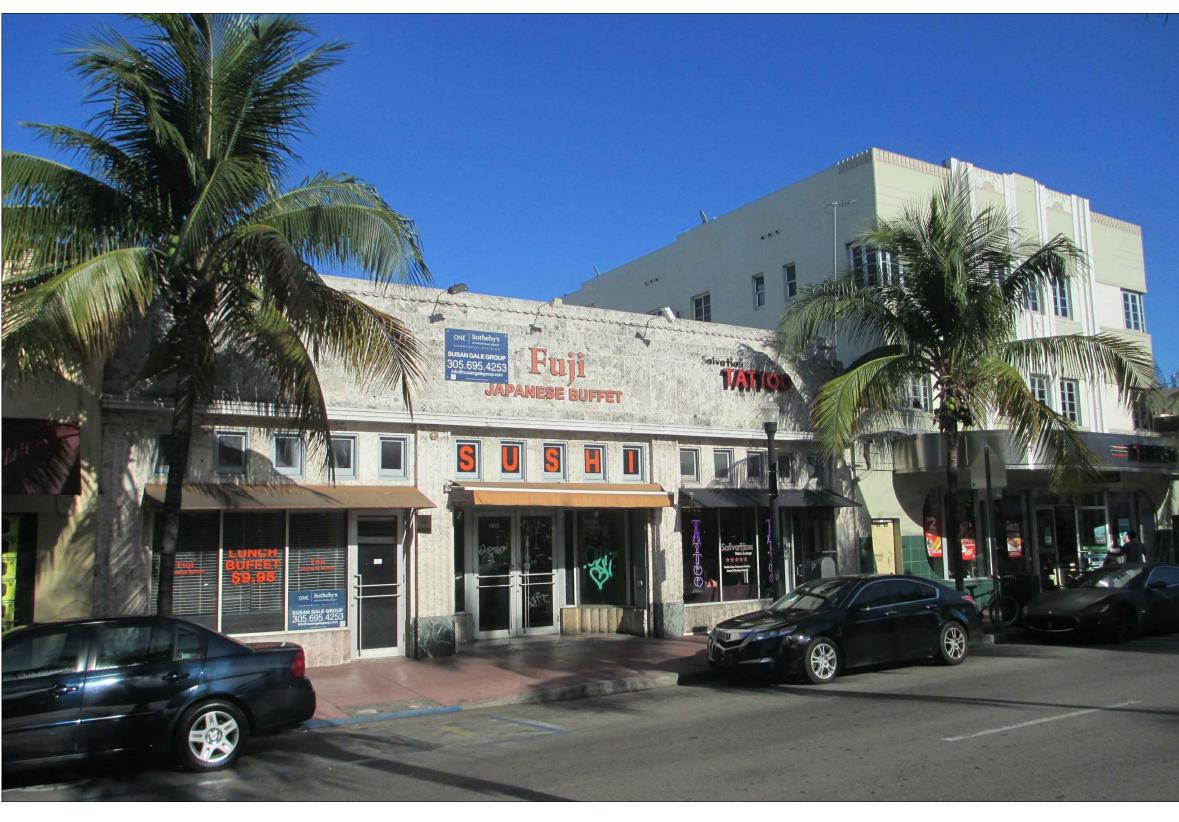

1409 WASHINGTON AVENUE, OCTOBER 20TH 2017

VIEW FROM WASHINGTON AVENUE, NORTH-WEST CORNER

VIEW FROM WASHINGTON AVENUE, NORTH-WEST CORNER

VIEW FROM WASHINGTON AVENUE, NORTH-WEST CORNER

SOUTH-EAST CORNER FROM COLLINS COURT

1409 WASHINGTON AVENUE, SEPTEMBER 20TH 2017

EAST FACADE OF EXISTING BUILDING

GROUND FLOOR RETAIL INTERIOR TERRAZO

OUTDOOR MACHINERY AREA

GROUND FLOOR RETAIL

1409 WASHINGTON AVENUE, SEPTEMBER 20TH 2017

GROUND FLOOR RETAIL