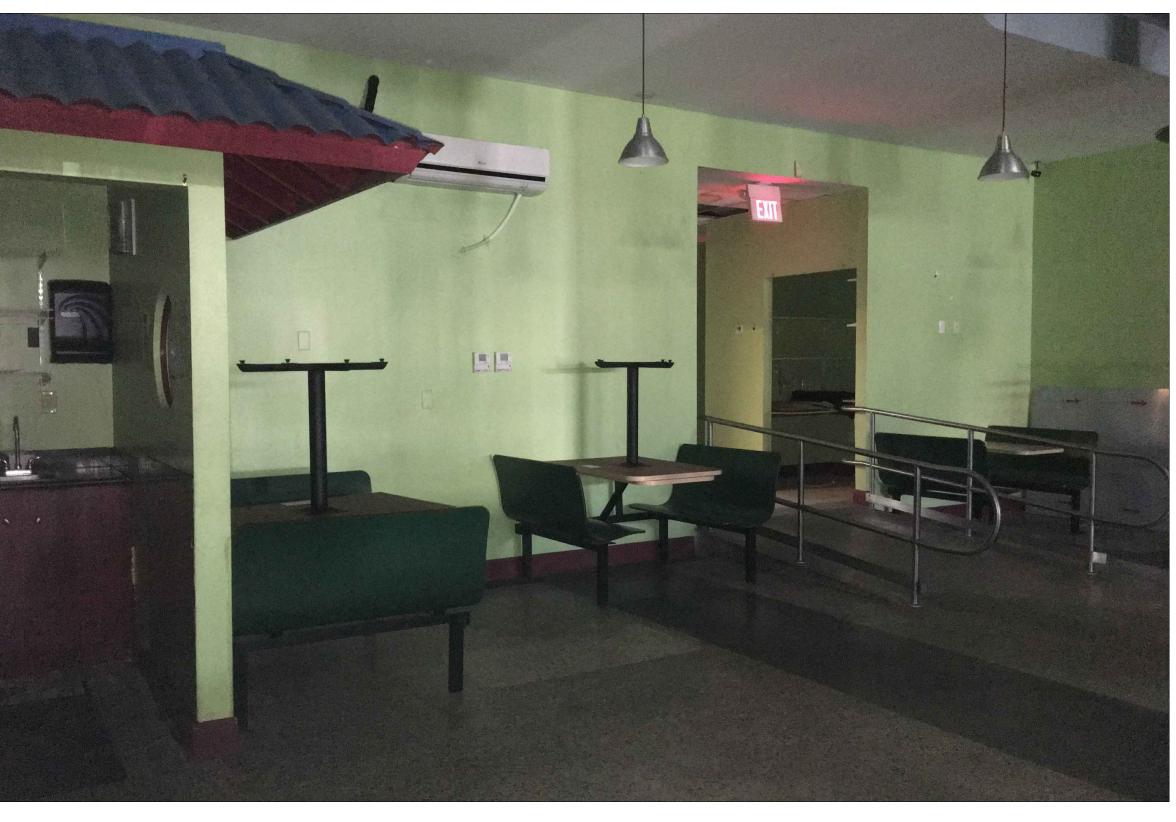

1409 WASHINGTON AVENUE, SEPTEMBER 20TH 2017

EAST FACADE OF EXISTING BUILDING

GROUND FLOOR RETAIL INTERIOR TERRAZO

OUTDOOR MACHINERY AREA

GROUND FLOOR RETAIL

1409 WASHINGTON AVENUE, SEPTEMBER 20TH 2017

GROUND FLOOR RETAIL

GROUND FLOOR RETAIL

GROUND FLOOR RETAIL

GROUND FLOOR RETAIL

DESIGN

1409 WASHINGTON AVENUE, SEPTEMBER 20TH 2017

GROUND FLOOR RETAIL INTERIOR BACK OF HOUSE

EXISTING STRUCTURE

GROUND FLOOR RETAIL INTERIOR BACK OF HOUSE