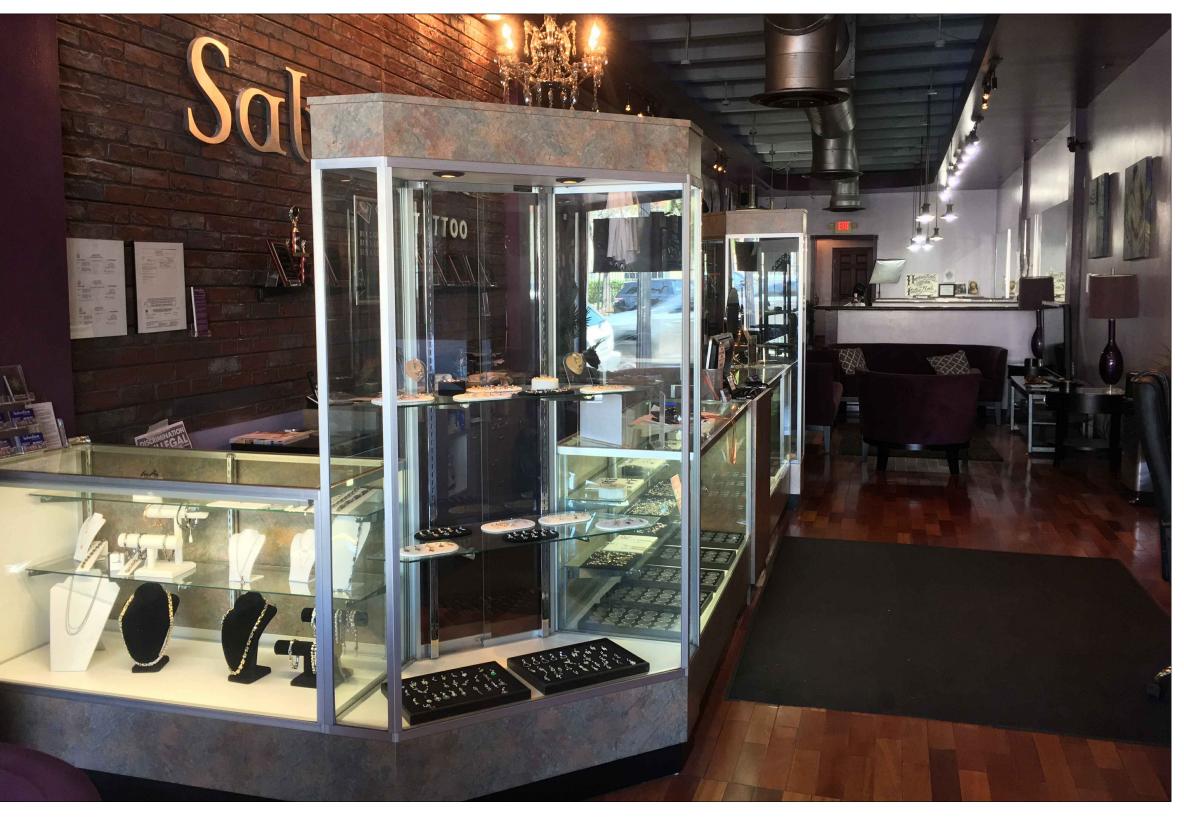

1409 WASHINGTON AVENUE, SEPTEMBER 20TH 2017

EAST FACADE OF EXISTING BUILDING

GROUND FLOOR RETAIL INTERIOR TERRAZO

OUTDOOR MACHINERY AREA

GROUND FLOOR RETAIL

1409 WASHINGTON AVENUE, SEPTEMBER 20TH 2017

GROUND FLOOR RETAIL

GROUND FLOOR RETAIL

GROUND FLOOR RETAIL

GROUND FLOOR RETAIL

DESIGN

1409 WASHINGTON AVENUE, SEPTEMBER 20TH 2017

GROUND FLOOR RETAIL INTERIOR BACK OF HOUSE

EXISTING STRUCTURE

GROUND FLOOR RETAIL INTERIOR BACK OF HOUSE