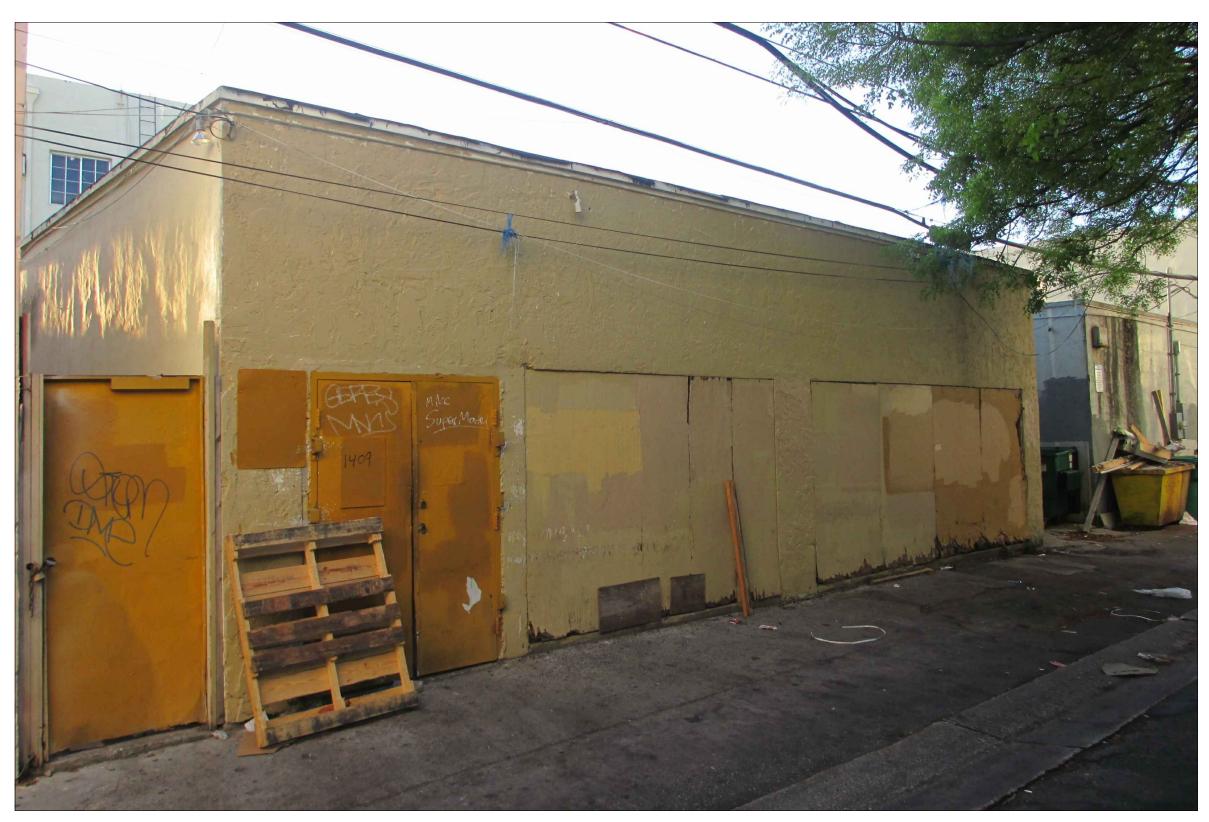

1409 WASHINGTON AVENUE, OCTOBER 20TH 2017

VIEW FROM WASHINGTON AVENUE, NORTH-WEST CORNER

VIEW FROM WASHINGTON AVENUE, NORTH-WEST CORNER

VIEW FROM WASHINGTON AVENUE, NORTH-WEST CORNER

SOUTH-EAST CORNER FROM COLLINS COURT

1409 WASHINGTON AVENUE, SEPTEMBER 20TH 2017

EAST FACADE OF EXISTING BUILDING

GROUND FLOOR RETAIL INTERIOR TERRAZO

OUTDOOR MACHINERY AREA

GROUND FLOOR RETAIL

1409 WASHINGTON AVENUE, SEPTEMBER 20TH 2017

GROUND FLOOR RETAIL