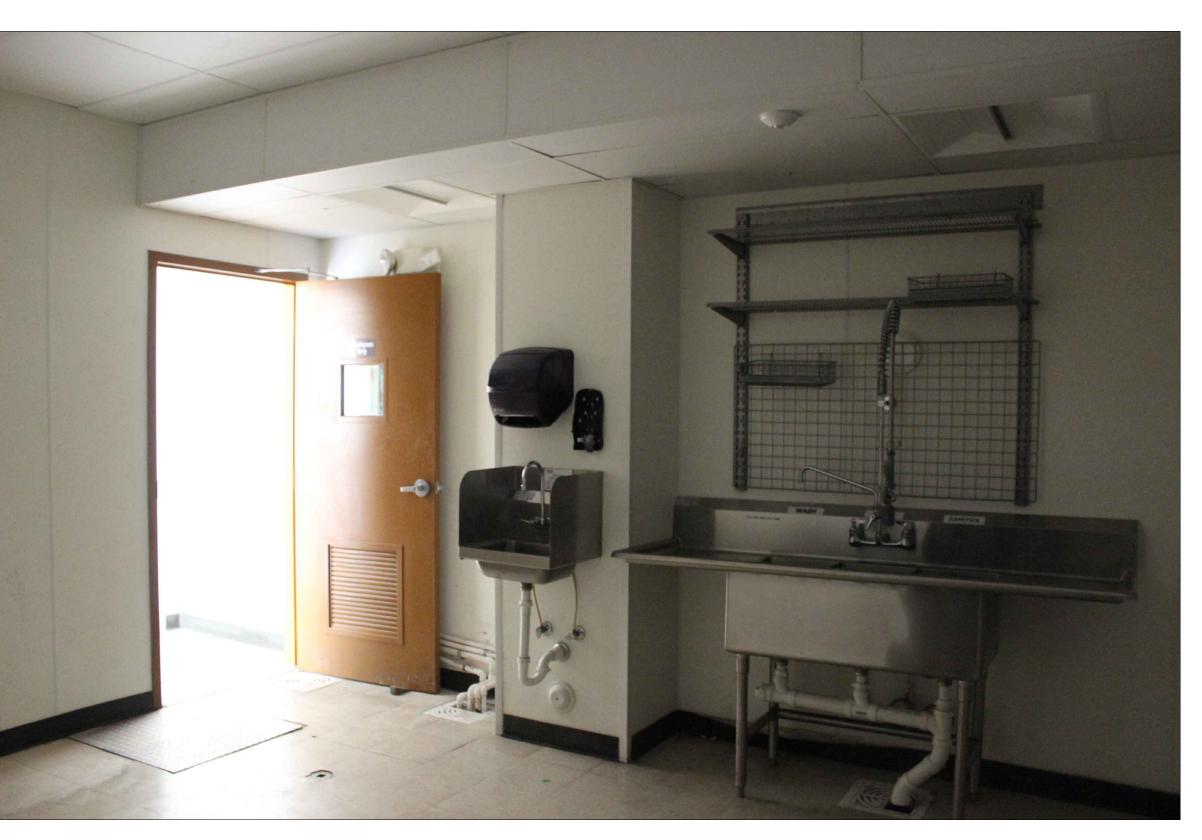

1409 WASHINGTON AVENUE, SEPTEMBER 20TH 2017

EAST FACADE OF EXISTING BUILDING

GROUND FLOOR RETAIL INTERIOR TERRAZO

OUTDOOR MACHINERY AREA

GROUND FLOOR RETAIL

1409 WASHINGTON AVENUE, SEPTEMBER 20TH 2017

GROUND FLOOR RETAIL

GROUND FLOOR RETAIL

GROUND FLOOR RETAIL

GROUND FLOOR RETAIL

DESIGN

1409 WASHINGTON AVENUE, SEPTEMBER 20TH 2017

GROUND FLOOR RETAIL INTERIOR BACK OF HOUSE

EXISTING STRUCTURE

GROUND FLOOR RETAIL INTERIOR BACK OF HOUSE