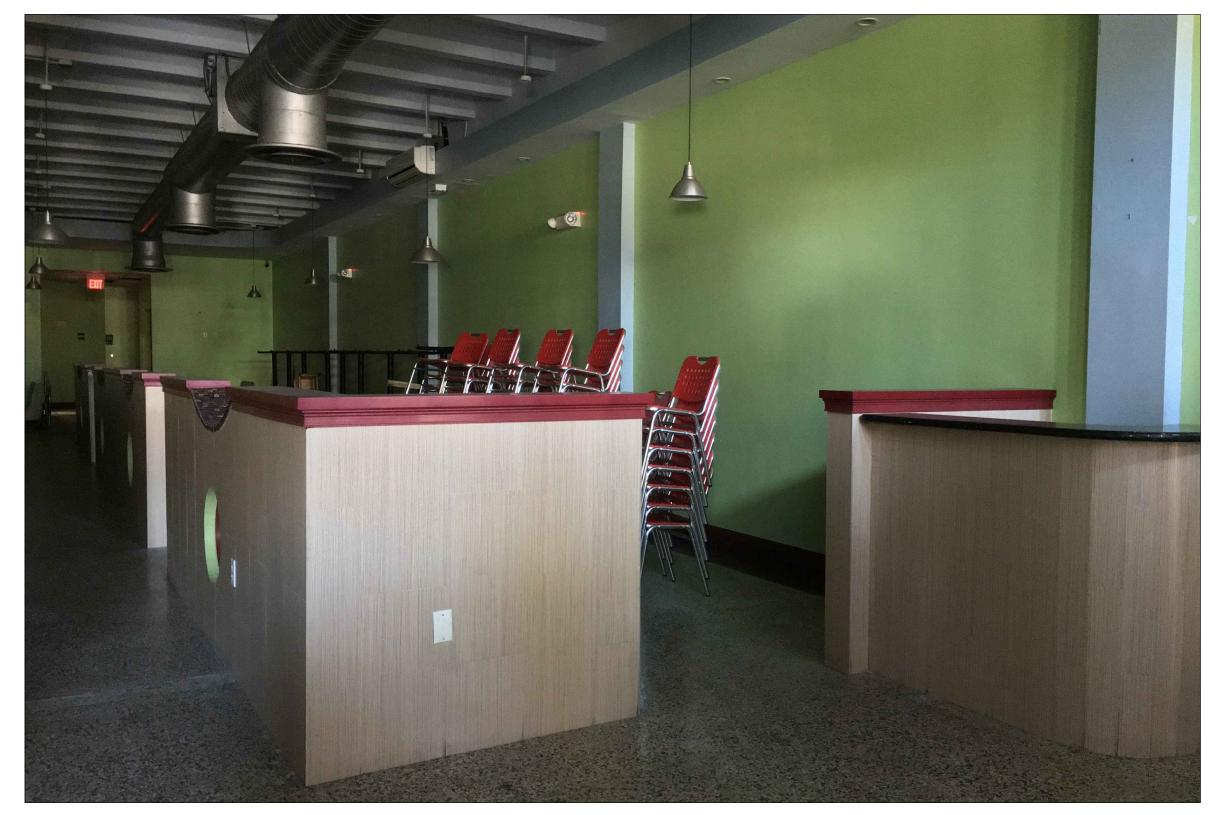

1409 WASHINGTON AVENUE, SEPTEMBER 20TH 2017

EAST FACADE OF EXISTING BUILDING

GROUND FLOOR RETAIL INTERIOR TERRAZO

OUTDOOR MACHINERY AREA

GROUND FLOOR RETAIL

1409 WASHINGTON AVENUE, SEPTEMBER 20TH 2017

GROUND FLOOR RETAIL

GROUND FLOOR RETAIL

GROUND FLOOR RETAIL

GROUND FLOOR RETAIL

DESIGN

1409 WASHINGTON AVENUE, SEPTEMBER 20TH 2017

GROUND FLOOR RETAIL INTERIOR BACK OF HOUSE

EXISTING STRUCTURE

GROUND FLOOR RETAIL INTERIOR BACK OF HOUSE