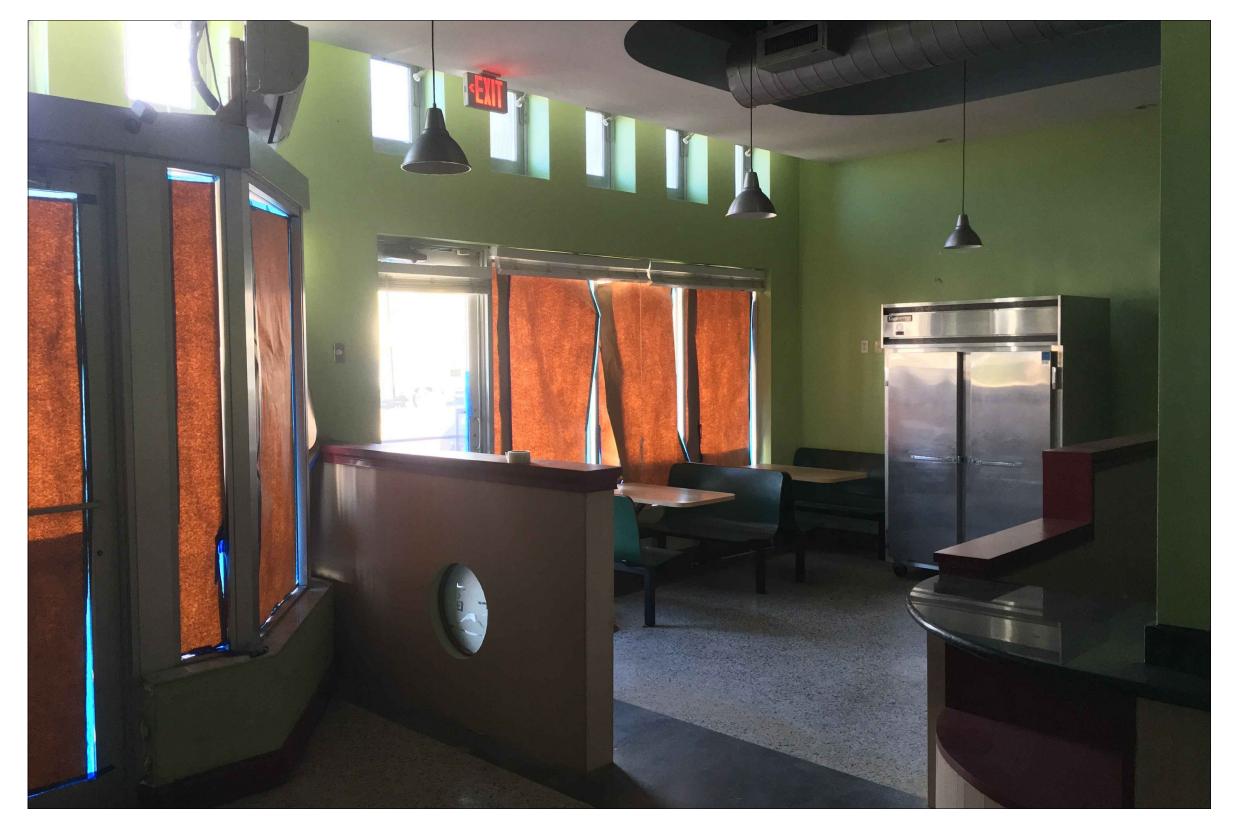

1409 WASHINGTON AVENUE, SEPTEMBER 20TH 2017

EAST FACADE OF EXISTING BUILDING

GROUND FLOOR RETAIL INTERIOR TERRAZO

OUTDOOR MACHINERY AREA

GROUND FLOOR RETAIL

1409 WASHINGTON AVENUE, SEPTEMBER 20TH 2017

GROUND FLOOR RETAIL

GROUND FLOOR RETAIL

GROUND FLOOR RETAIL

GROUND FLOOR RETAIL

DESIGN

1409 WASHINGTON AVENUE, SEPTEMBER 20TH 2017

GROUND FLOOR RETAIL INTERIOR BACK OF HOUSE

EXISTING STRUCTURE

GROUND FLOOR RETAIL INTERIOR BACK OF HOUSE