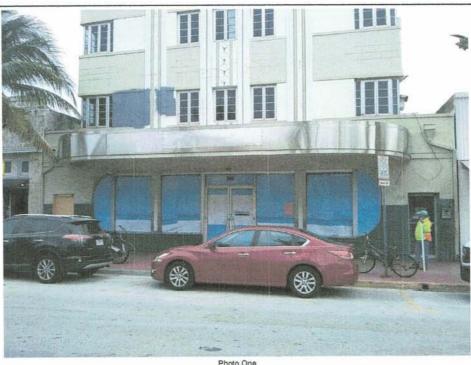

| ☐ BOARD OF ADJUSTMENT                                              |
|--------------------------------------------------------------------|
| ☐ VARIANCE FROM A PROVISION OF THE LAND DEVELOPMENT REGULATIONS    |
| APPEAL OF AN ADMINISTRATIVE DECISION                               |
| ☐ DESIGN REVIEW BOARD                                              |
| ☐ DESIGN REVIEW APPROVAL                                           |
| ☐ VARIANCE RELATED TO PROJECT BEING CONSIDERED OR APPROVED BY DRB. |
| HISTORIC PRESERVATION BOARD                                        |
| ☐ CERTIFICATE OF APPROPRIATENESS FOR DESIGN                        |
| ☐ CERTIFICATE OF APPROPRIATENESS TO DEMOLISH A STRUCTURE           |
| HISTORIC DISTRICT / SITE DESIGNATION                               |
| ☐ VARIANCE RELATED TO PROJECT BEING CONSIDERED OR APPROVED BY HPB. |
| ☐ PLANNING BOARD                                                   |
| ☐ CONDITIONAL USE PERMIT                                           |
| ☐ LOT SPLIT APPROVAL                                               |
| AMENDMENT TO THE LAND DEVELOPMENT REGULATIONS OR ZONING MAP        |
| AMENDMENT TO THE COMPREHENSIVE PLAN OR FUTURE LAND USE MAP         |
| ☐ FLOOD PLAIN MANAGEMENT BOARD                                     |
| ☐ FLOOD PLAIN WAIVER                                               |
|                                                                    |
| OTHER                                                              |
|                                                                    |
| SUBJECT PROPERTY ADDRESS: 1409-1413 WASHINGTON ANEWE               |
| ·                                                                  |
| · · · · · · · · · · · · · · · · · · ·                              |
| LECAL DESCRIPTION D.                                               |
| LEGAL DESCRIPTION: PLEASE ATTACH LEGAL DESCRIPTION AS "EXHIBIT A"  |
| FOLIO NUMBER (S) 02-3234-008-0820 X 02-3234-008-0830               |
| 22 22 1 200 2 2 3 3 0                                              |

| DELOP A 50 ROOM HOTEL, 130 SEAT RESTAURING SPACES, AND A ROOF TETTACE WIT                  | H LAPS        | WIMMING P      |
|--------------------------------------------------------------------------------------------|---------------|----------------|
| 4A. IS THERE AN EXISTING BUILDING(S) ON THE SITE                                           | ELYES.        | П NO           |
| 4B. DOES THE PROJECT INCLUDE INTERIOR OR EXTERIOR DEMOLITION                               | YES           | □ NO           |
| 4C. PROVIDE THE TOTAL FLOOR AREA OF THE NEW BUILDING (IF APPLICABLE)_                      |               | SQ. FT.        |
| 4D. PROVIDE THE TOTAL GROSS FLOOR AREA OF THE NEW BUILDING (INCLUDIN USEABLE FLOOR SPACE). | G REQUIRED P. | ARKING AND ALL |
| OULABLE PLOON SPACE/                                                                       |               | SQ. FT.        |
|                                                                                            |               |                |