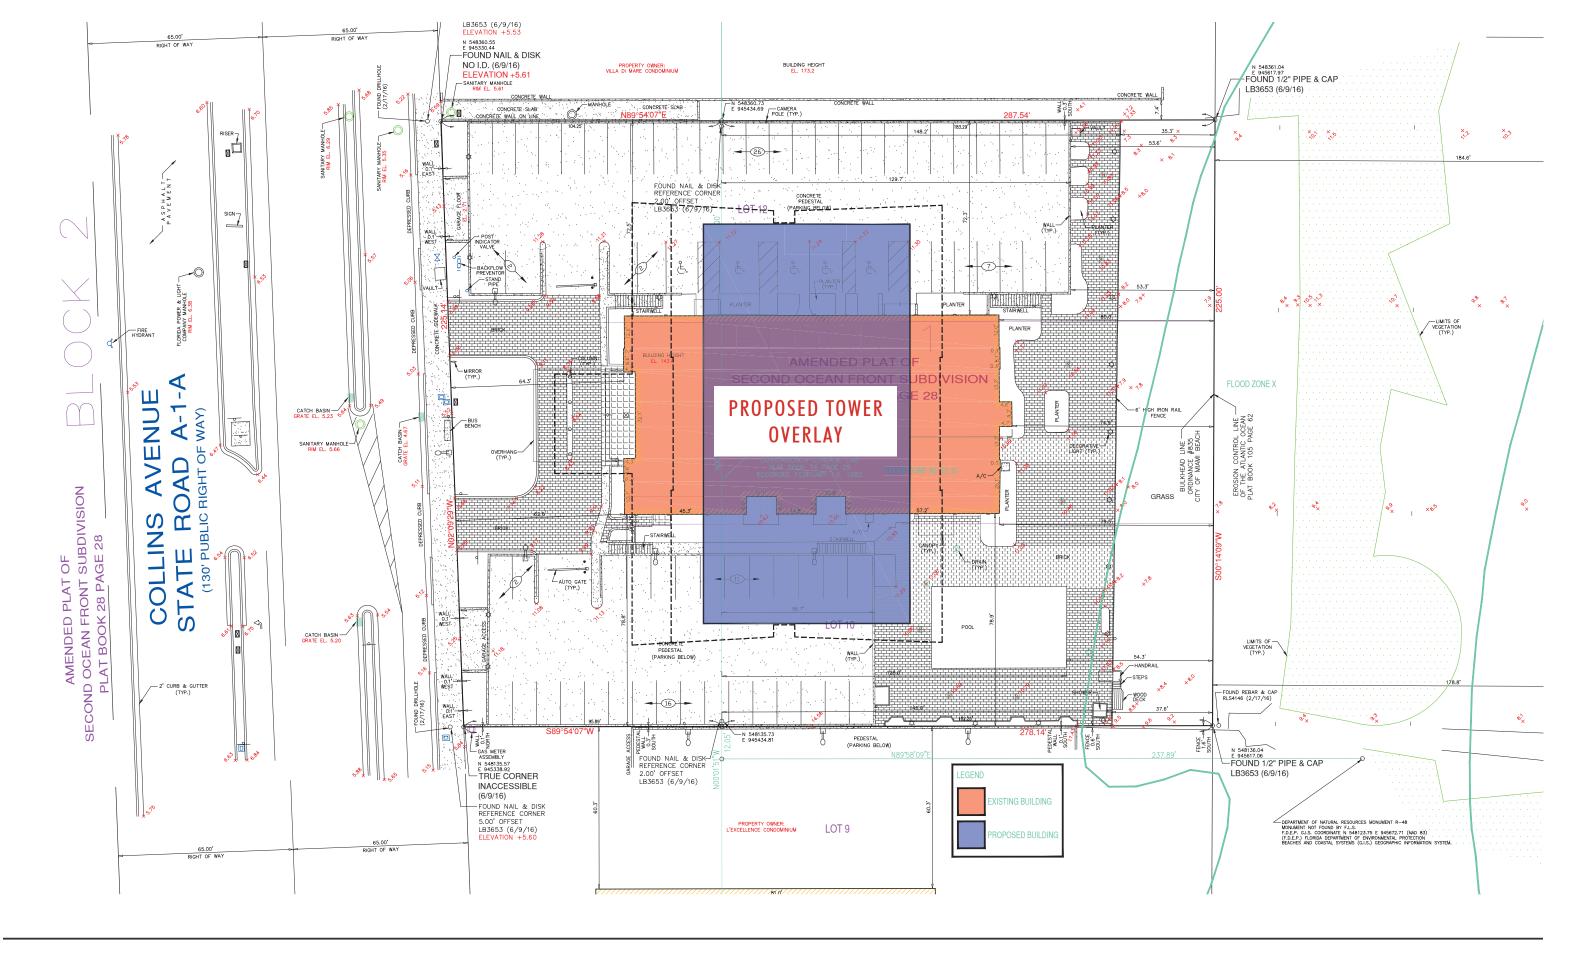

LINS AVE

SITE PHOTOS

MULTIPLAN

View from Collins looking Southbound

2017.07.17 A-0-02





SITE PHOTO\_EXISTING

MULTIPLAN

#### 2017.07.17 A-0-02



# PROJECT LOCATION\_PROXIMITIES

All designs indicated in these drawings are the property of Arquitectonica International Corp. All copyrights reserved 2017. No copies, transmissions, reproductions or electronic manipulation of any portion of these drawings in whole or in part are to be made without the express writem permission of Arquitectonica International Corp. The concepts represented in these drawings are subject to review and verification by the city of Miami Beach, as well as other governmental and local agencies having jurisdiction.

MULTIPLAN

# 2017.07.17 A-0-03





## SURVEY\_OVERLAY DIAGRAM

MULTIPLAN

2017.07.17

A0-06





### SURVEY\_OVERLAY DIAGRAM

MULTIPLAN

2017.07.17

A0-07



#### **NORTH ELEVATION - OVERLAY DIAGRAM**

All designs indicated in these drawings are the property of Arquitectonica International Corp. All copyrights reserved 2017. No copies, transmissions, reproductions or electronic manipulation of any portion of these drawings in whole or in part are to be made without the express writem permission of Arquitectonica International Corp. The concepts represented in these drawings are subject to review and verification by the city of Miami Beach, as well as other governmental and local agencies having jurisdiction.

MULTIPLAN

# ARQUITECTONICA

2017.07.17

A0-08



#### WEST ELEVATION - OVERLAY

MULTIPLAN

El. : 225'

L'EXCELLENCE

# ARQUITECTONICA

A0-09

2017.07.17