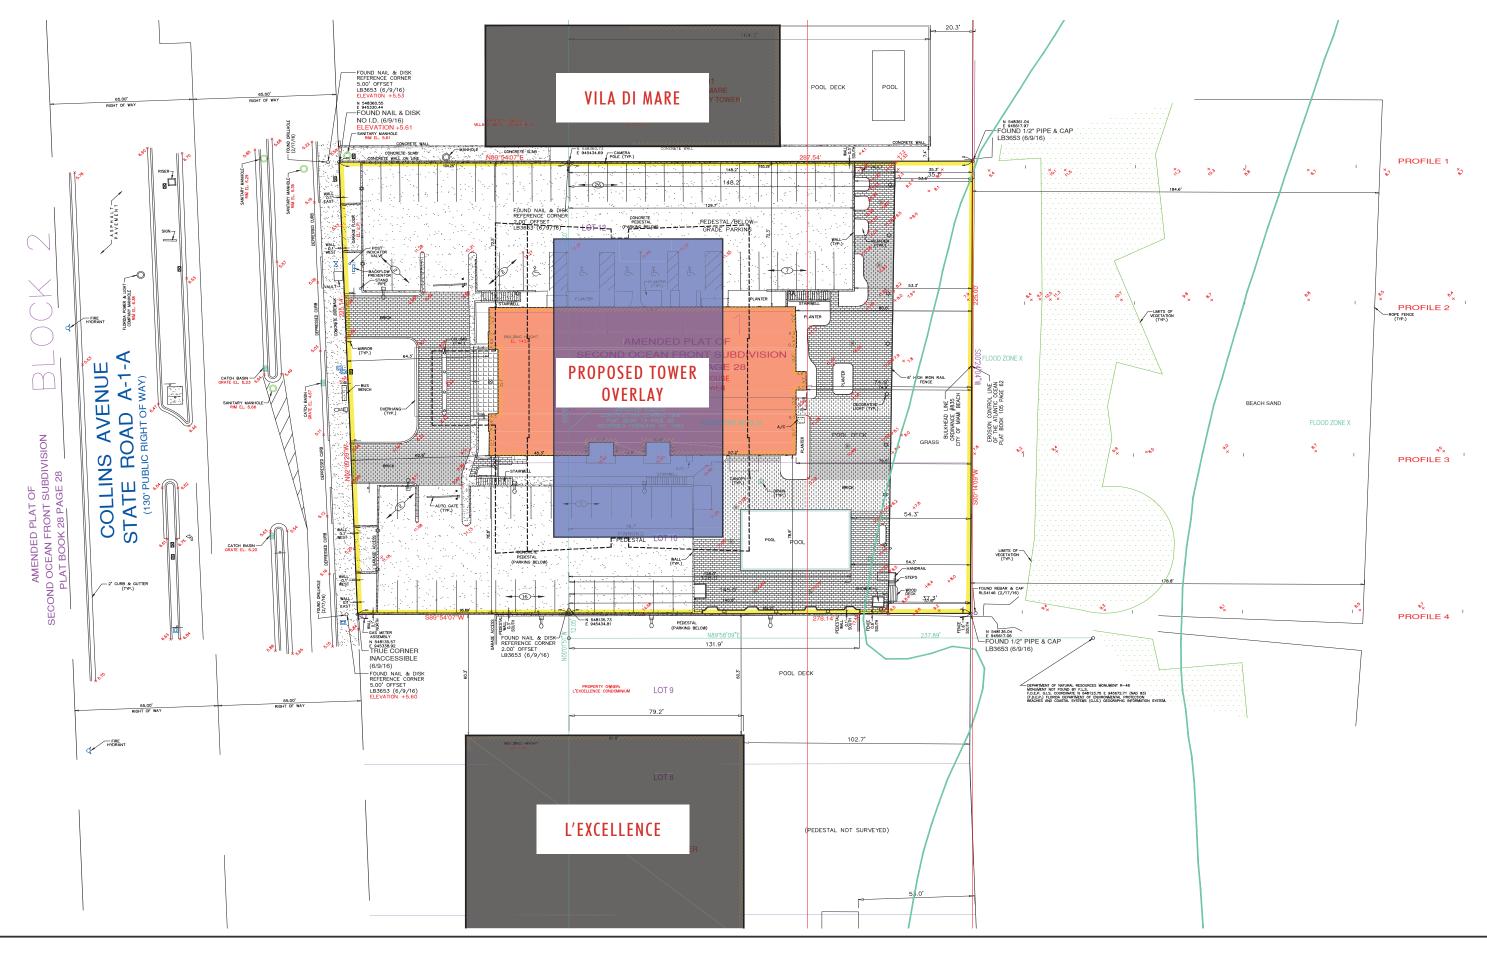

sting building

View from Collins looking Northbound

5775 COLLINS AVE

SITE PHOTOS

MULTIPLAN

View from Collins looking Southbound

2017.07.17 A-0-02





SITE PHOTO\_EXISTING

MULTIPLAN

#### 2017.07.17 A-0-02



# PROJECT LOCATION\_PROXIMITIES

All designs indicated in these drawings are the property of Arquitectonica International Corp. All copyrights reserved 2017. No copies, transmissions, reproductions or electronic manipulation of any portion of these drawings in whole or in part are to be made without the express writem permission of Arquitectonica International Corp. The concepts represented in these drawings are subject to review and verification by the city of Miami Beach, as well as other governmental and local agencies having jurisdiction.

MULTIPLAN

# 2017.07.17 A-0-03





## SURVEY\_OVERLAY DIAGRAM

MULTIPLAN

2017.07.17

A0-06





### SURVEY\_OVERLAY DIAGRAM

MULTIPLAN

2017.07.17

A0-07



#### **NORTH ELEVATION - OVERLAY DIAGRAM**

All designs indicated in these drawings are the property of Arquitectonica International Corp. All copyrights reserved 2017. No copies, transmissions, reproductions or electronic manipulation of any portion of these drawings in whole or in part are to be made without the express writem permission of Arquitectonica International Corp. The concepts represented in these drawings are subject to review and verification by the city of Miami Beach, as well as other governmental and local agencies having jurisdiction.

MULTIPLAN

# ARQUITECTONICA

2017.07.17

A0-08



#### WEST ELEVATION - OVERLAY

MULTIPLAN

El. : 225'

L'EXCELLEN