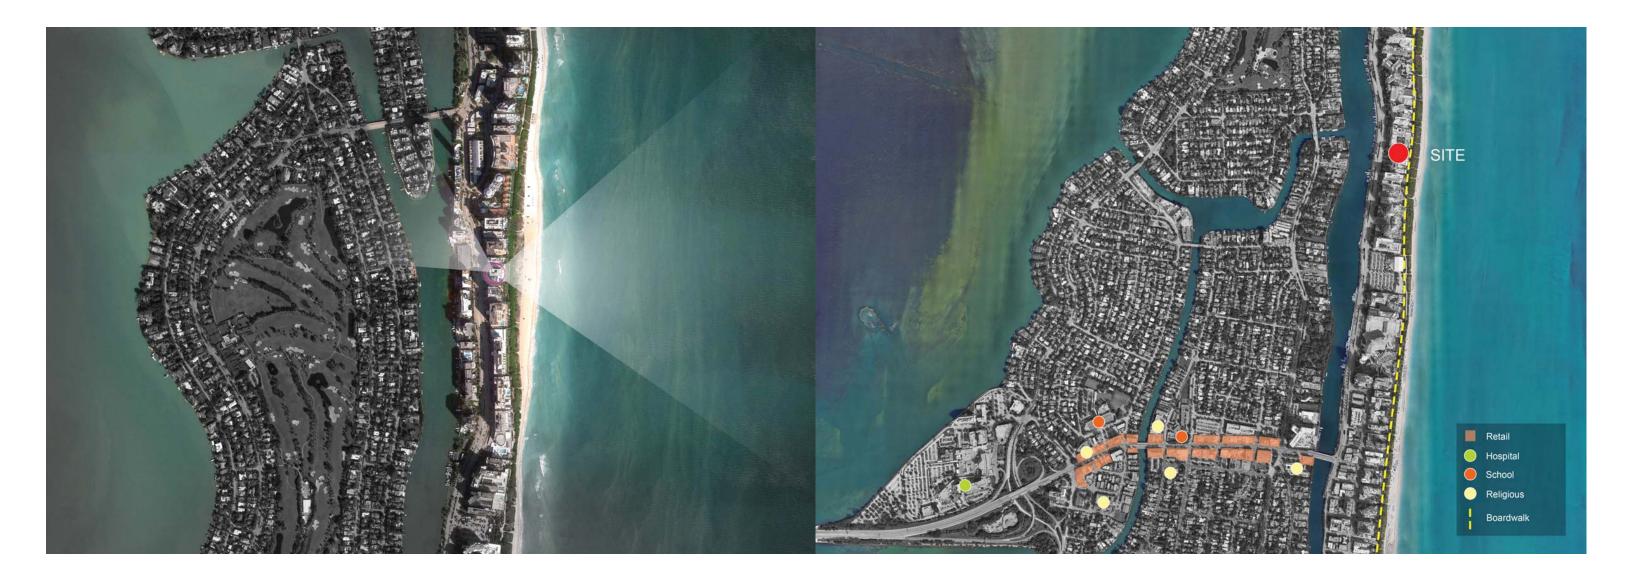

2.5 BATH         | 1434 SF        | 14          | 20,076 SF  |  |  |  |  |
| 2 BED / 2.5 BATH         | 1337 SF        | - 14        | 18,718 SF  |  |  |  |  |
| 4 BED / 5.5 BATH         | 3,785 S        | F 1         | 3,785 SF   |  |  |  |  |
| 4 BED / 5.5 BATH         | 3,6745         | - 1         | 3,674SF    |  |  |  |  |
| 30 BED / 40 BATH         |                | 89          | 152,193 SF |  |  |  |  |

A0-01





View from Collins looking Northbound

View from Collins looking South at existing building

View Collins to existing building



View from Collins South of existing building

View from Collins looking Northbound

5775 COLLINS AVE

SITE PHOTOS

MULTIPLAN

View from Collins looking Southbound

2017.07.17 A-0-02





SITE PHOTO\_EXISTING

MULTIPLAN

#### 2017.07.17 A-0-02



# PROJECT LOCATION\_PROXIMITIES

All designs indicated in these drawings are the property of Arquitectonica International Corp. All copyrights reserved 2017. No copies, transmissions, reproductions or electronic manipulation of any portion of these drawings in whole or in part are to be made without the express writem permission of Arquitectonica International Corp. The concepts represented in these drawings are subject to review and verification by the city of Miami Beach, as well as other governmental and local agencies having jurisdiction.

MULTIPLAN

# 2017.07.17 A-0-03





## SURVEY\_OVERLAY DIAGRAM

MULTIPLAN

2017.07.17

A0-06





### SURVEY\_OVERLAY DIAGRAM

MULTIPLAN

2017.07.17

A0-07



#### **NORTH ELEVATION - OVERLAY DIAGRAM**

All designs indicated in these drawings are t