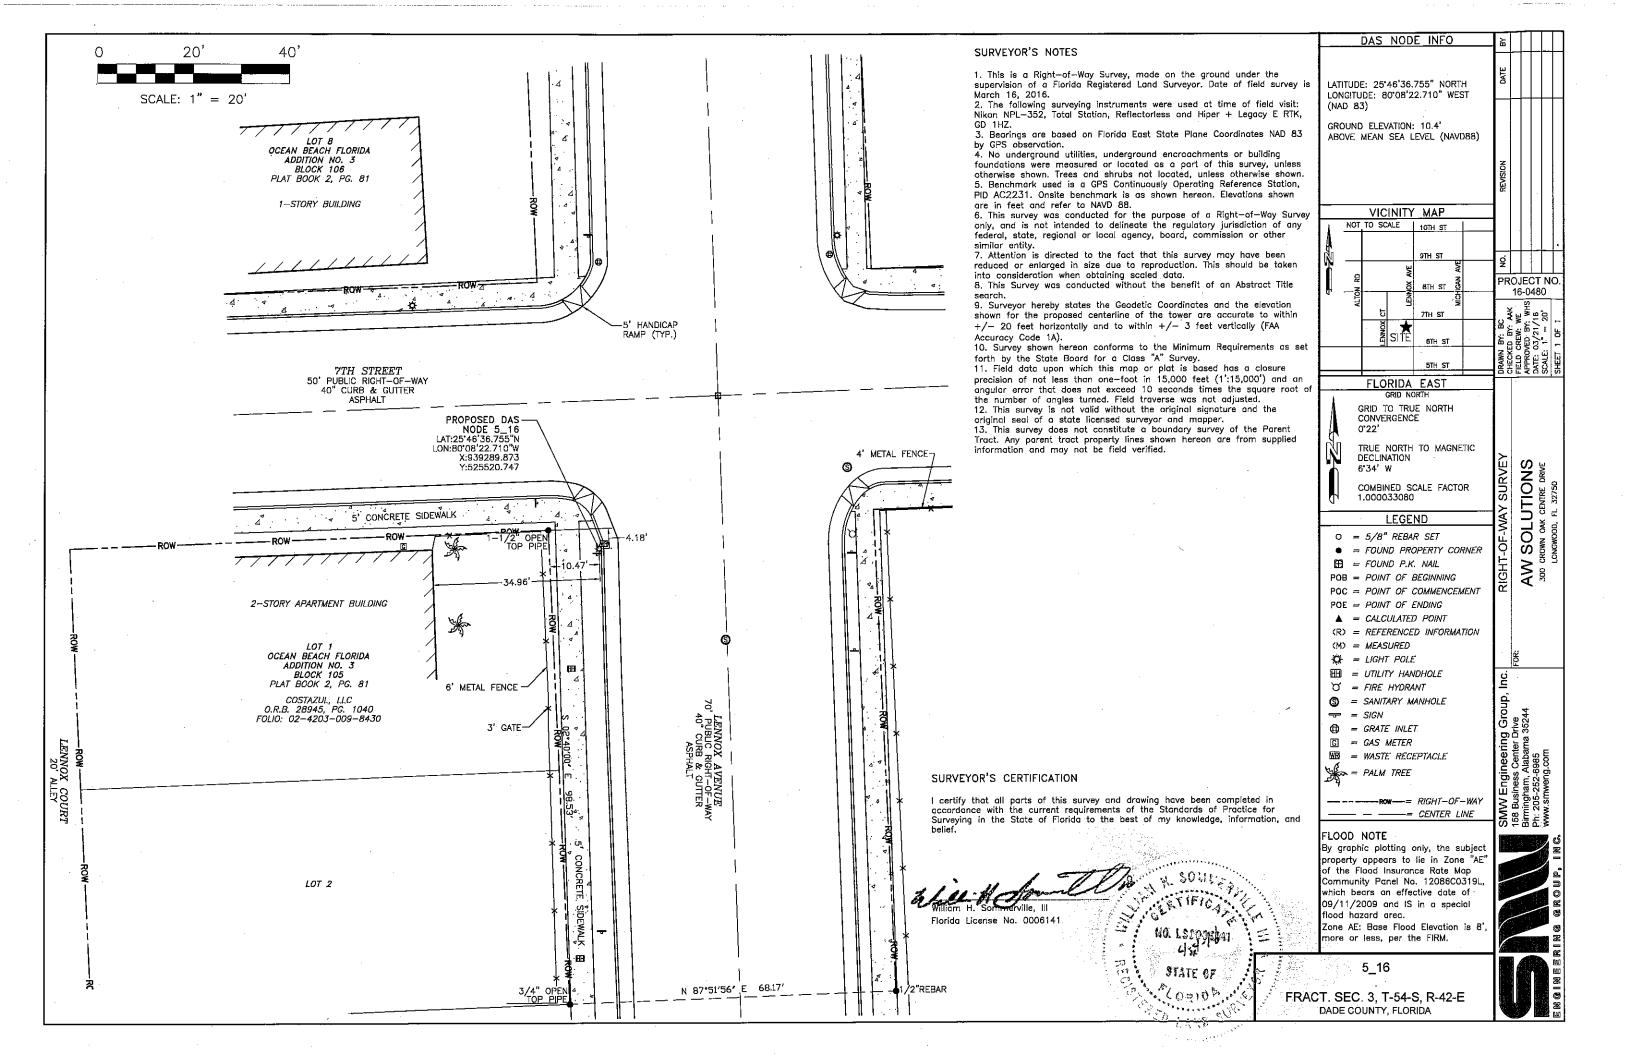

#### Crown Castle DAS Nodes

- 1. Letter of Intent and Certificate of Appropriateness Application
- 2. Survey
- 3. Proposed Site Plan
- 4. Aerial Location Photo and Location Map
- 5. Comprehensive Location Site Plan
  - South Nodes Enlarged Location Site Plan
  - Central Nodes Enlarged Location Site Plan
  - Belle Island Nodes Enlarged Location Site Plan
  - North Nodes Enlarged Location Site Plan
- 6. Contextual Photo Image
- 7. Co-location Restrictions Letter
- 8. Existing Site Photos
- 9. 12" Ion Utility Pole with 25' High Street Light Specification Sheet 12" Ion Utility Pole with 35' High Street Light Specification Sheet
- 10. 12" Ion Utility Pole BOM Specification Sheet
- 11. Color Chart for 12" Ion Utility Pole with Street Light
- 12. Standard Arm and Cobra Head Light Specification Sheets provided by City of Miami Beach Public Works Department