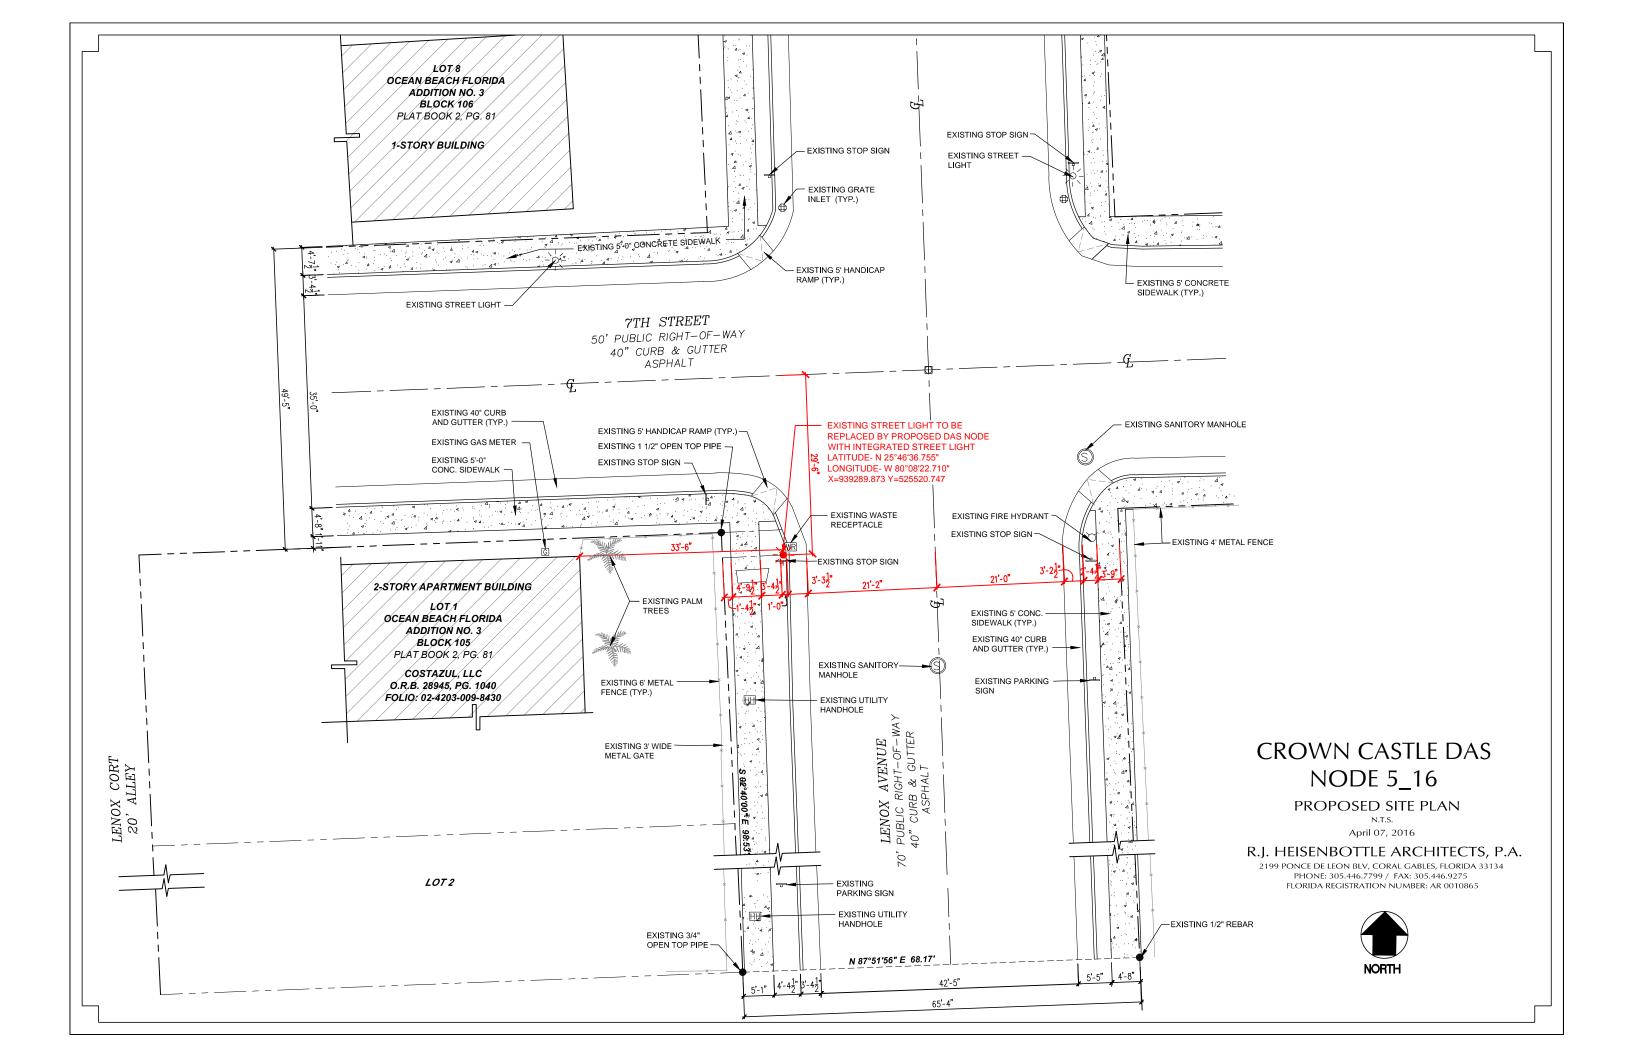

#### Crown Castle DAS Nodes

- 1. Letter of Intent and Certificate of Appropriateness Application
- 2. Survey
- 3. Proposed Site Plan
- 4. Aerial Location Photo and Location Map
- 5. Comprehensive Location Site Plan
  - South Nodes Enlarged Location Site Plan
  - Central Nodes Enlarged Location Site Plan
  - Belle Island Nodes Enlarged Location Site Plan
  - North Nodes Enlarged Location Site Plan
- 6. Contextual Photo Image
- 7. Co-location Restrictions Letter
- 8. Existing Site Photos
- 9. 12" Ion Utility Pole with 25' High Street Light Specification Sheet 12" Ion Utility Pole with 35' High Street Light Specification Sheet
- 10. 12" Ion Utility Pole BOM Specification Sheet
- 11. Color Chart for 12" Ion Utility Pole with Street Light
- 12. Standard Arm and Cobra Head Light Specification Sheets provided by City of Miami Beach Public Works Department