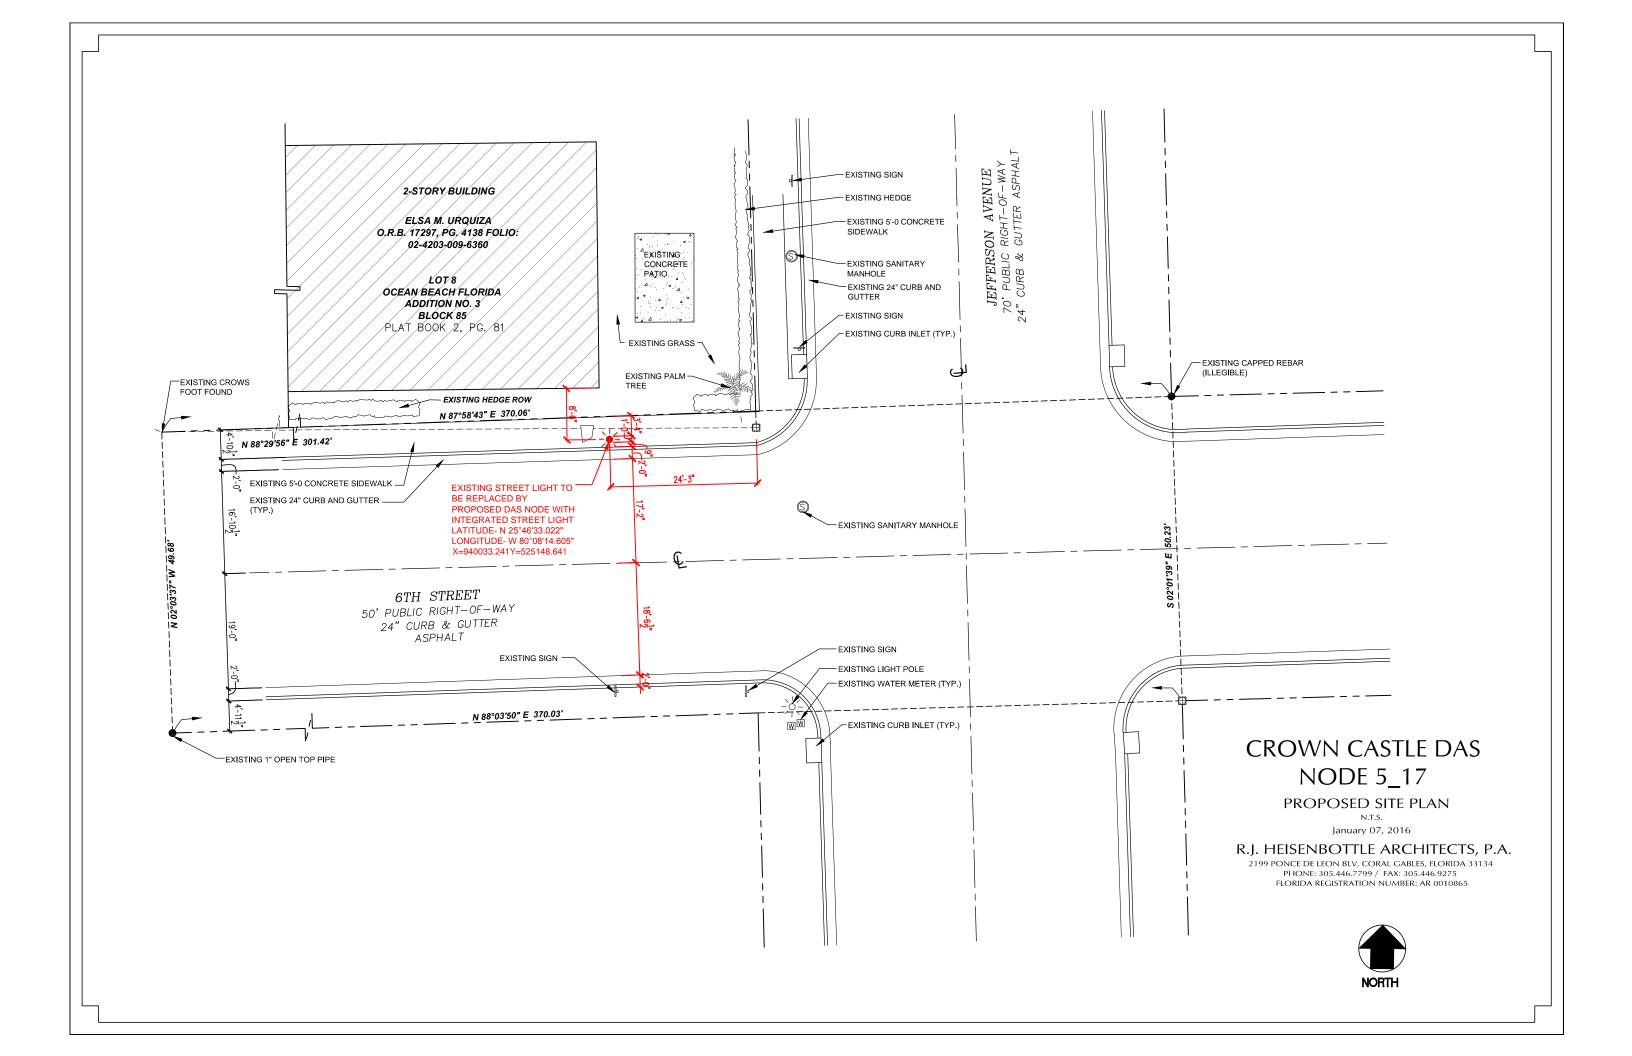

#### Crown Castle DAS Nodes

- 1. Letter of Intent and Certificate of Appropriateness Application
- 2. Survey
- 3. Proposed Site Plan
- 4. Aerial Location Photo and Location Map
- 5. Comprehensive Location Site Plan
  - South Nodes Enlarged Location Site Plan
  - Central Nodes Enlarged Location Site Plan
  - Belle Island Nodes Enlarged Location Site Plan
  - North Nodes Enlarged Location Site Plan
- 6. Contextual Photo Image
- 7. Co-location Restrictions Letter
- 8. Existing Site Photos
- 9. 12" Ion Utility Pole with 25' High Street Light Specification Sheet 12" Ion Utility Pole with 35' High Street Light Specification Sheet
- 10. 12" Ion Utility Pole BOM Specification Sheet
- 11. Color Chart for 12" Ion Utility Pole with Street Light
- 12. Standard Arm and Cobra Head Light Specification Sheets provided by City of Miami Beach Public Works Department