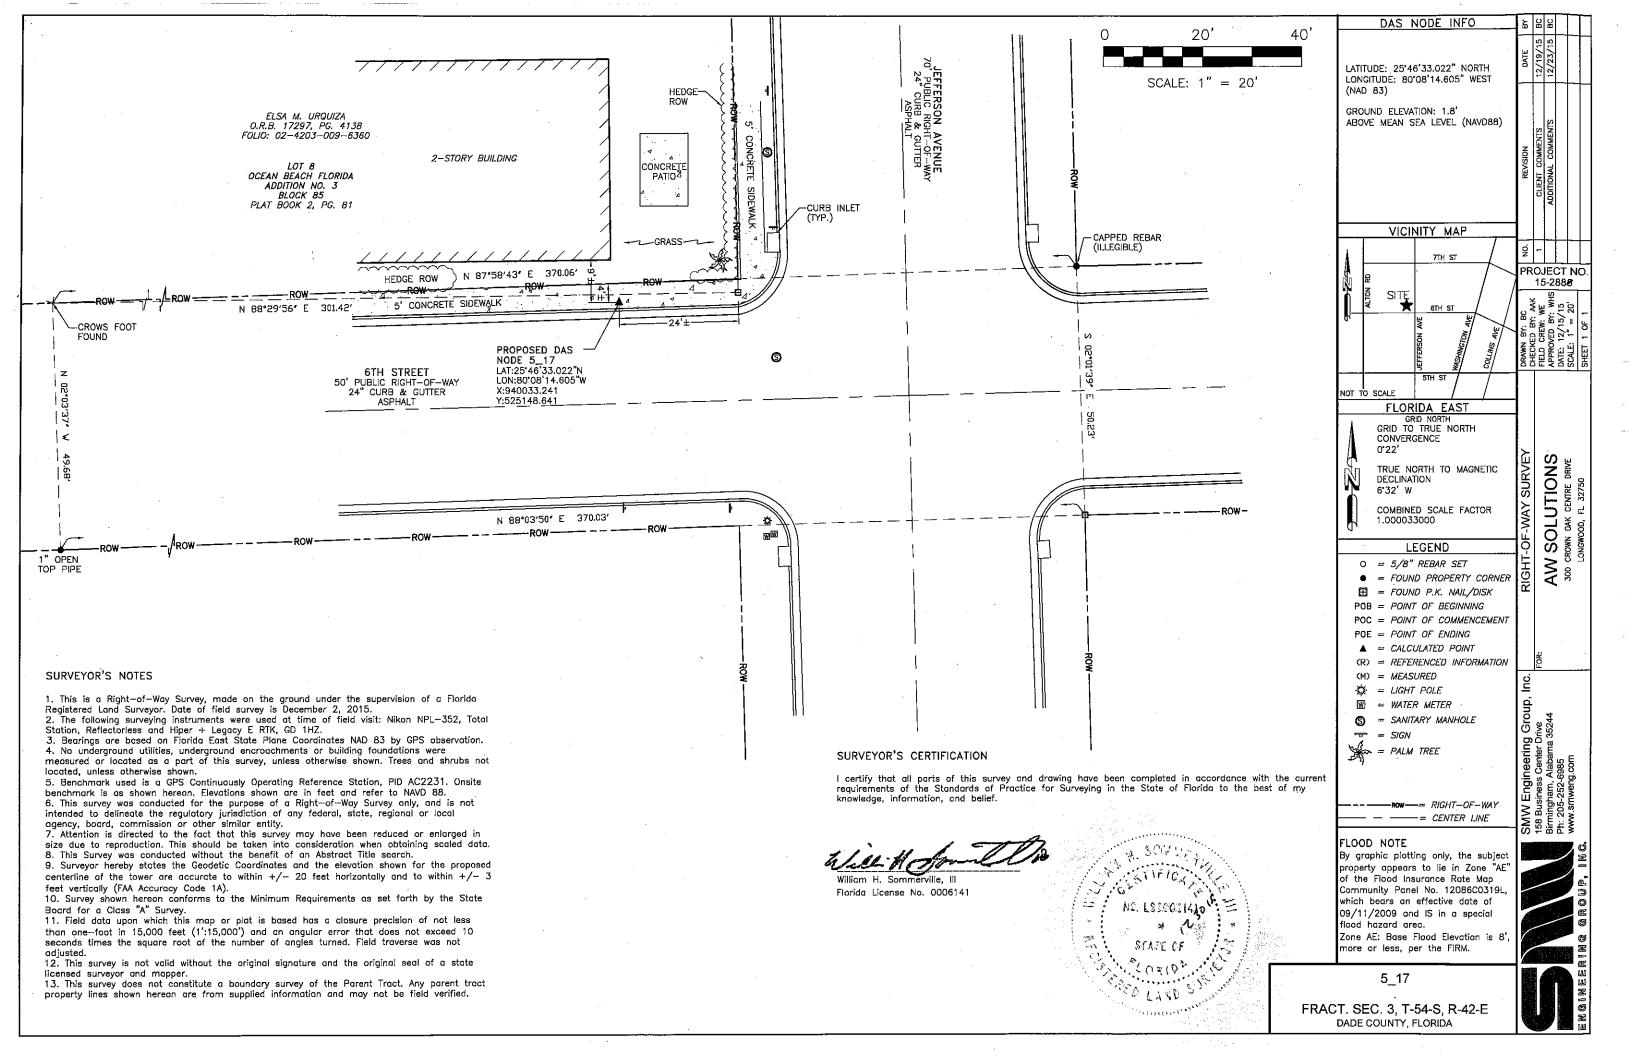

#### Crown Castle DAS Nodes

- 1. Letter of Intent and Certificate of Appropriateness Application
- 2. Survey
- 3. Proposed Site Plan
- 4. Aerial Location Photo and Location Map
- 5. Comprehensive Location Site Plan
  - South Nodes Enlarged Location Site Plan
  - Central Nodes Enlarged Location Site Plan
  - Belle Island Nodes Enlarged Location Site Plan
  - North Nodes Enlarged Location Site Plan
- 6. Contextual Photo Image
- 7. Co-location Restrictions Letter
- 8. Existing Site Photos
- 9. 12" Ion Utility Pole with 25' High Street Light Specification Sheet 12" Ion Utility Pole with 35' High Street Light Specification Sheet
- 10. 12" Ion Utility Pole BOM Specification Sheet
- 11. Color Chart for 12" Ion Utility Pole with Street Light
- 12. Standard Arm and Cobra Head Light Specification Sheets provided by City of Miami Beach Public Works Department