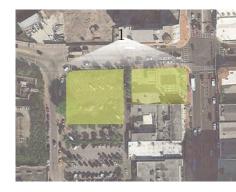

SITE LOCATION

NORTHWEST CORNER - 17TH & WEST VIEW 1 JULY 23RD 2015

65 NW 24TH ST, SUITE 108 • MIAMI, FLORIDA • 33127 • REG # AR94099

No copies, transmissions, reproductions or electronic manipulation of any portion of these drawings in whole or in part are to be made without the express written permission of Touzet Studio Design & Architecture. All designs indicated in these drawings are property of Touzet Studio Design & Architecture. All copyrights reserved (c) 2015. SOUTH WEST CORNER - ALTON ROAD AND 17TH STREET VIEW 2 JULY 23RD 2015