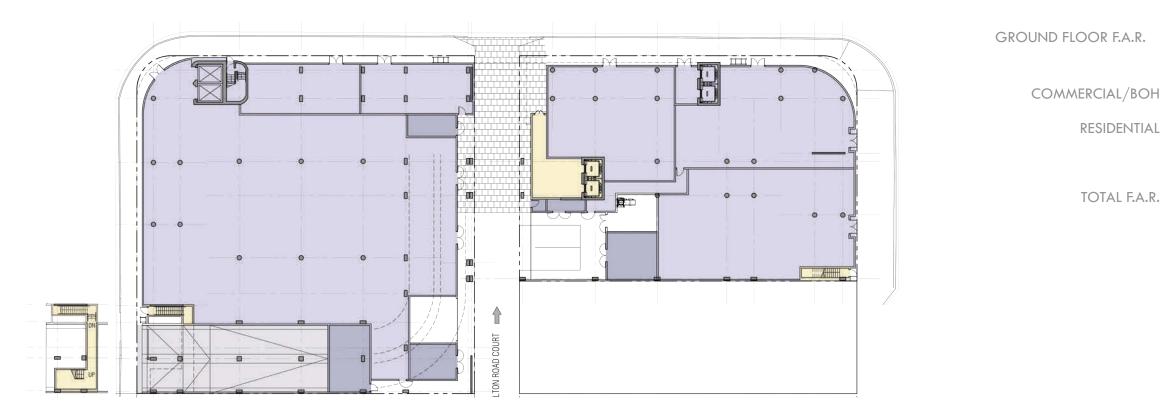

SURVEY

SECOND FLOOR F.A.R.

COMMER

RESIDE

MIXED-USE DEVELOPMENT ON 17TH & WEST AVENUE MIAMI BEACH, FLORIDA

65 NW 24TH ST, SUITE 108 • MIAMI, FLORIDA • 33127 • REG # AR94099

No copies, transmissions, reproductions or electronic manipulation of any portion of these drawings in whole or in part are to be made without the express written permission of Touzet Studio Design & Architecture. All designs indicated in these drawings are property of Touzet Studio Design & Architecture. All copyrights reserved (c) 2015.

| ./BOH  | 28,652 | S.F. |
|--------|--------|------|
| ENTIAL | 1,295  | S.F. |

29,947 S.F.

| RCIAL |  | 665 | S.F. |
|-------|--|-----|------|
| NTIAL |  | 654 | S.F. |
|       |  |     |      |

TOTAL F.A.R.