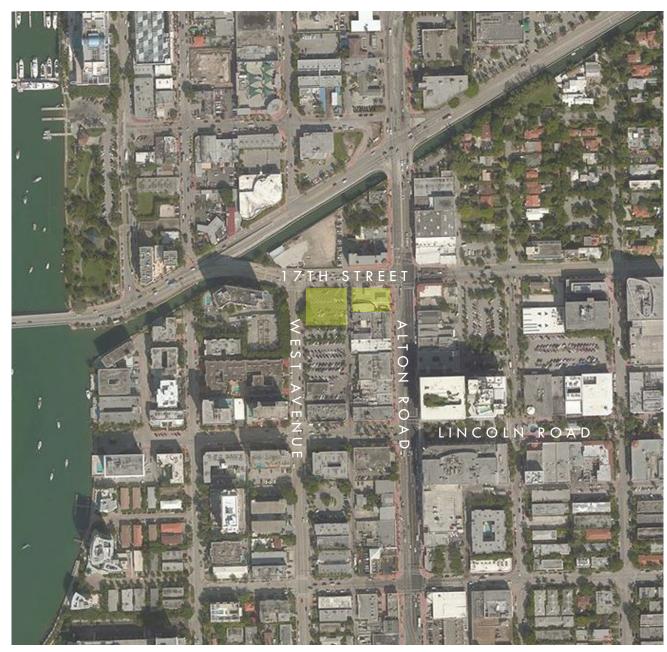

25,150 S.F.

2,025 S.F.

2,025 S.F.

FAR DIAGRAMS

AERIAL

MIXED-USE DEVELOPMENT ON 17TH & WEST AVENUE MIAMI BEACH, FLORIDA

65 NW 24TH ST, SUITE 108 • MIAMI, FLORIDA • 33127 • REG # AR94099

No copies, transmissions, reproductions or electronic manipulation of any portion of these drawings in whole or in part are to be made without the express written permission of Touzet Studio Design & Architecture. All designs indicated in these drawings are property of Touzet Studio Design & Architecture. All copyrights reserved (c) 2015. AERIAL

SITE LOCATION

NORTHWEST CORNER - 17TH & WEST VIEW 1 JULY 23RD 2015

65 NW 24TH ST, SUITE 108 • MIAMI, FLORIDA • 33127 • REG # AR94099

No copies, transmissions, reproductions or electronic manipulation of any portion of these drawings in whole or in part are to be made without the express written permission of Touzet Studio Design & Architecture. All designs indicated in these drawings are property of Touzet Studio Design & Architecture. All copyrights reserved (c) 2015. SOUTH WEST CORNER - ALTON ROAD AND 17TH STREET VIEW 2 JULY 23RD 2015