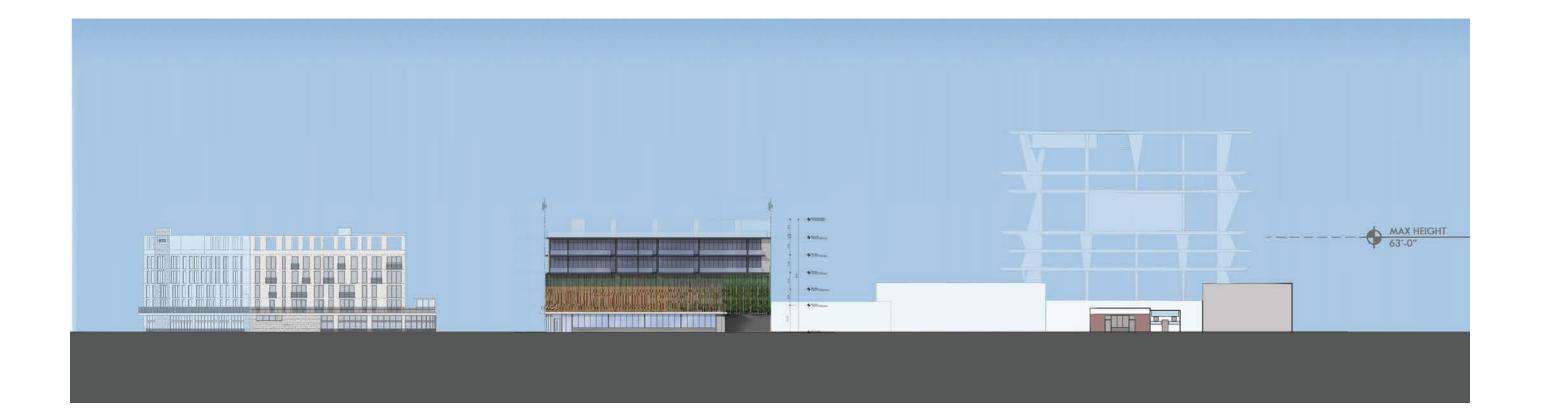

WEST ELEVATION WEST AVENUE - VIEW 1 JUNE 12TH 2015

EAST ELEVATION WEST AVENUE - VIEW 2 JUNE 12TH 2015

CONTEXT VIEWS - WEST AVENUE

65 NW 24TH ST, SUITE 108 • MIAMI, FLORIDA • 33127 • REG # AR94099

No copies, transmissions, reproductions or electronic manipulation of any portion of these drawings in whole or in part are to be made without the express written permission of Touzet Studio Design & Architecture. All designs indicated in these drawings are property of Touzet Studio Design & Architecture. All copyrights reserved (c) 2015. PROPOSAL IN EXISTING SITE CONTEXT - ALTON ROAD SCALE: 1'-0" = 1/64"

#### EXISTING SITE CONTEXT - WEST AVENUE SCALE: 1'-0" = 1/64"

No copies, transmissions, reproductions or electronic manipulation of any portion of these drawings in whole or in part are to be made without the express written permission of Touzet Studio Design & Architecture. All designs indicated in these drawings are property of Touzet Studio Design & Architecture. All copyrights reserved (c) 2015.