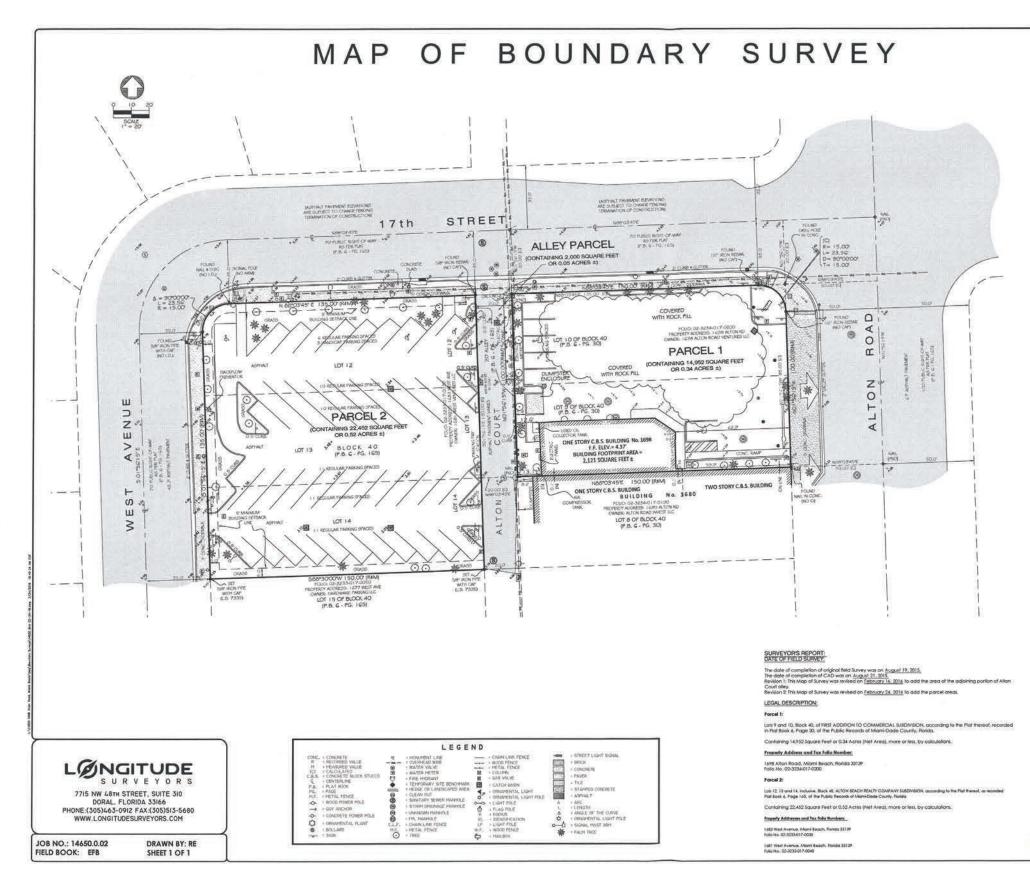

#### PROJECT DATA

| ITEM    | Zoning Information              |                           |                        |                           |                         |
|---------|---------------------------------|---------------------------|------------------------|---------------------------|-------------------------|
| #       |                                 |                           |                        |                           |                         |
| 1       | West Parcel Address:            | 1681 West Avenue, 1683    | West Avenue            |                           |                         |
| 2       | East Parcel Address:            | 1698 Alton Road           |                        |                           |                         |
| 3       | Board and file numbers :        |                           |                        |                           |                         |
| 4       | West Parcel Folio number(s):    | 02-3233-017-0040 / 02-3   | 233-017-0030           |                           |                         |
| 5       | East Parcel Folio number(s):    | 02-3234-017-0200          |                        |                           |                         |
| 6       | West Parcel Year constructed:   | 1968, 1981 Site           | Zoning District:       | CD-2 Commercial, Mediur   | n Intensity District    |
| 7       | East Parcel Year constructed:   | 1965 Building             |                        |                           |                         |
| 8       | Based Flood Elevation:          | +8.00' NGVD               | Grade value in NGVD:   | +3.31' NGVD to + 5.26' N  | GVD                     |
| 9       | Adjusted grade (Flood+Grade/2): | TBD                       | Lot Area:              | 39,404 sf 0.9046          |                         |
| 10      | West Parcel Lot width:          | 150'-0"                   | West Parcel Lot Depth: | 150'-0"                   |                         |
| 11      | East Parcel Lot width:          | 100'-0"                   | East Parcel Lot Depth: | 100'-0"                   |                         |
| 12      | Alley Lot width:                | 20'-0"                    | Alley Lot Depth:       | 100'-0"                   |                         |
| 13      | Minimum Unit Size               | 560 SF ±(19'-0" x 31'-6") | Average Unit Size      |                           | )48                     |
| 14      | East Parcel Existing use:       | Parking lot               |                        |                           |                         |
| 15      | East Parcel Existing use:       | Gas Station               | Proposed use:          | Mixed-Use Retail (CD-2    | ) / Residenctial (RM-2) |
|         |                                 |                           | Evicting               |                           | ,,<br>,                 |
| 16      | Hoight                          | 60'-0"                    | Existing<br>12'-0"     | <b>Proposed</b><br>63'-0" | Deficiencies            |
| 16      | Height                          |                           |                        |                           | N/A                     |
| 17      | Number of Stories               | 5                         | 1                      | 5                         | N/A                     |
| 18      | FAR                             | 78,808                    | 2,121                  | 78,806                    | N/A                     |
| 19      | Gross square footage            | N/A                       | N/A                    | 168,405                   | N/A                     |
|         | Square Footage by use:          | N/A                       | N/A                    | N/A                       | N/A                     |
|         | a. Retail                       | N/A                       | N/A                    | 28,192                    | N/A                     |
|         | b.Residential                   | N/A                       | N/A                    | 48,619                    | N/A                     |
|         | c.Parking                       | N/A                       | N/A                    | 89,599                    | N/A                     |
|         | d. BOH                          | N/A                       | N/A                    | 1,995                     | N/A                     |
| 20      | Retail Square Footage           | N/A                       | N/A                    | 28,192                    | N/A                     |
| 21      | Number of units Residential     | N/A                       | N/A                    | 35                        | N/A                     |
| 22      | Number of units Hotel           | N/A                       | N/A                    | N/A                       | N/A                     |
| 23      | Number of seats                 | N/A                       | N/A                    | N/A                       | N/A                     |
| 24      | Occupancy load                  | N/A                       | N/A                    | N/A                       | N/A                     |
|         | Setbacks                        | Required                  | Existing               | Proposed                  | Deficiencies            |
|         | Pedestal: CD-2                  |                           |                        |                           |                         |
| 19      | Front Setback:                  | 0'                        | N/A                    | 2.33'                     | N/A                     |
| 20      | Side Setback:                   | 0'                        | N/A                    | 0'                        | N/A                     |
| 21      | Side Setback:                   | 0'                        | N/A                    | 1'                        | N/A                     |
| 22      | Side Setback facing street:     | 0'                        | N/A                    | 4.17'                     | N/A                     |
| 23      | Rear Setback:                   | 5'                        | N/A                    | [0']                      | N/A                     |
|         | Pedestal: RM-2                  |                           |                        |                           |                         |
| 24      | Front Setback:                  |                           |                        |                           |                         |
| а       | West Ave                        | 20'                       | N/A                    | [0']                      | N/A                     |
| b       | Alton Road                      | 20'                       | N/A                    | [0']                      | N/A                     |
| U       | Side Setback                    |                           |                        |                           |                         |
| 25      |                                 | 24' *                     | N/A                    | [0']                      | N/A                     |
|         | West Ave                        |                           |                        |                           |                         |
| 25      | West Ave<br>Alton Road          | 16' *                     | N/A                    | [0']                      | N/A                     |
| 25<br>a |                                 |                           |                        | [0']                      | N/A                     |