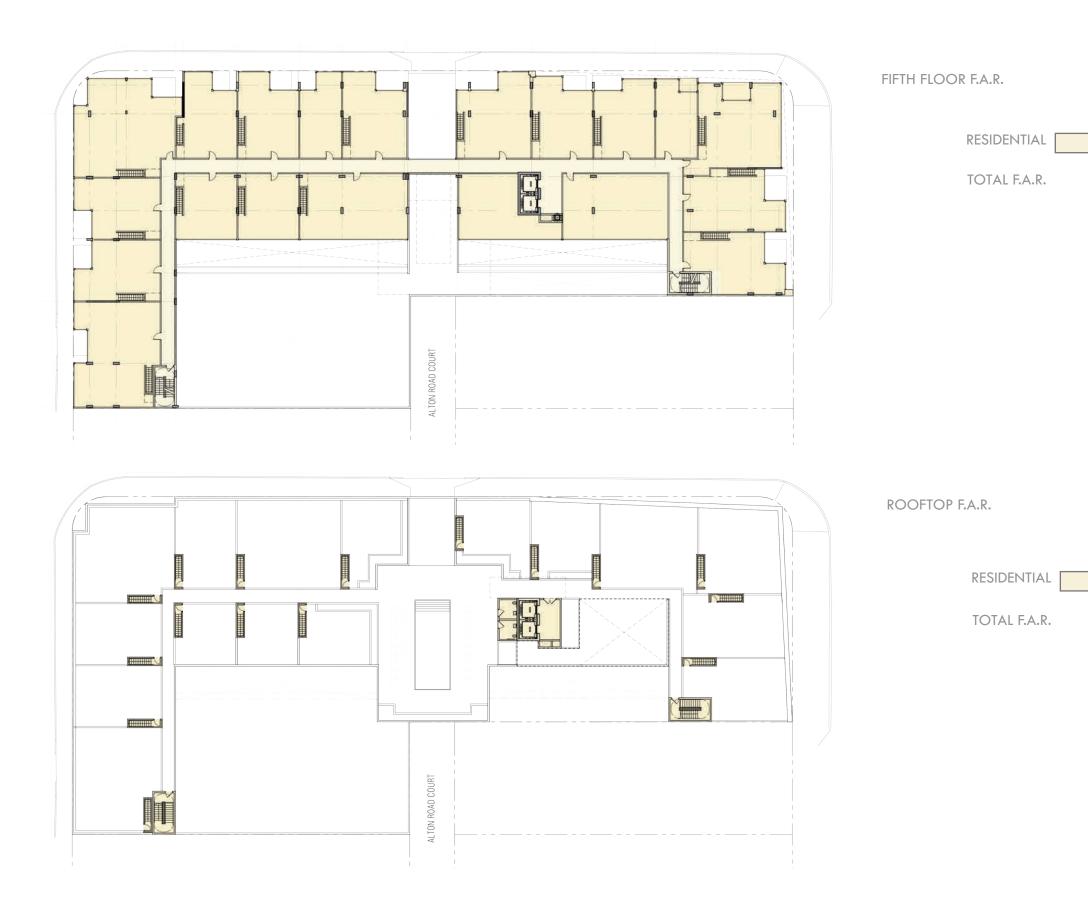

1,319 S.F.

FAR DIAGRAMS

MIXED-USE DEVELOPMENT ON 17TH & WEST AVENUE

65 NW 24TH ST, SUITE 108 • MIAMI, FLORIDA • 33127 • REG # AR94099

No copies, transmissions, reproductions or electronic manipulation of any portion of these drawings in whole or in part are to be made without the express written permission of Touzet Studio Design & Architecture. All designs indicated in these drawings are property of Touzet Studio Design & Architecture. All copyrights reserved (c) 2015.

| L | 665 S.F. |
|---|----------|
| L | 675 S.F. |
|   |          |

. 1,340 S.F.

19,025 S.F.

19,025 S.F.

FAR DIAGRAMS

65 NW 24TH ST, SUITE 108 • MIAMI, FLORIDA • 33127 • REG # AR94099

No copies, transmissions, reproductions or electronic manipulation of any portion of these drawings in whole or in part are to be made without the express written permission of Touzet Studio Design & Architecture. All designs indicated in these drawings are property of Touzet Studio Design & Architecture. All copyrights reserved (c) 2015. 25,150 S.F.

25,150 S.F.

2,025 S.F.

2,025 S.F.

FAR DIAGRAMS

AERIAL

MIXED-USE DEVELOPMENT ON 17TH & WEST AVENUE MIAMI BEACH, FLORIDA

65 NW 24TH ST, SUITE 108 • MIAMI, FLORIDA • 33127 • REG # AR94099

No copies, transmissions, reproductions or electronic manipulation of any portion of these drawings in whole or in part are to be made without the express written permission of Touzet Studio Design & Architecture. All designs indicated in these drawings are property of Touzet Studio Design & Architecture. All copyrights reserved (c) 2015. AERIAL