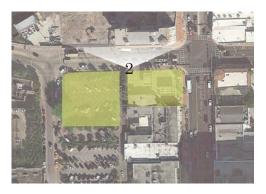

25,150 S.F.

2,025 S.F.

2,025 S.F.

FAR DIAGRAMS

AERIAL

MIXED-USE DEVELOPMENT ON 17TH & WEST AVENUE MIAMI BEACH, FLORIDA

65 NW 24TH ST, SUITE 108 • MIAMI, FLORIDA • 33127 • REG # AR94099

No copies, transmissions, reproductions or electronic manipulation of any portion of these drawings in whole or in part are to be made without the express written permission of Touzet Studio Design & Architecture. All designs indicated in these drawings are property of Touzet Studio Design & Architecture. All copyrights reserved (c) 2015. AERIAL

SITE LOCATION

NORTHWEST CORNER - 17TH & WEST VIEW 1 JULY 23RD 2015

65 NW 24TH ST, SUITE 108 • MIAMI, FLORIDA • 33127 • REG # AR94099

No copies, transmissions, reproductions or electronic manipulation of any portion of these drawings in whole or in part are to be made without the express written permission of Touzet Studio Design & Architecture. All designs indicated in these drawings are property of Touzet Studio Design & Architecture. All copyrights reserved (c) 2015. SOUTH WEST CORNER - ALTON ROAD AND 17TH STREET VIEW 2 JULY 23RD 2015