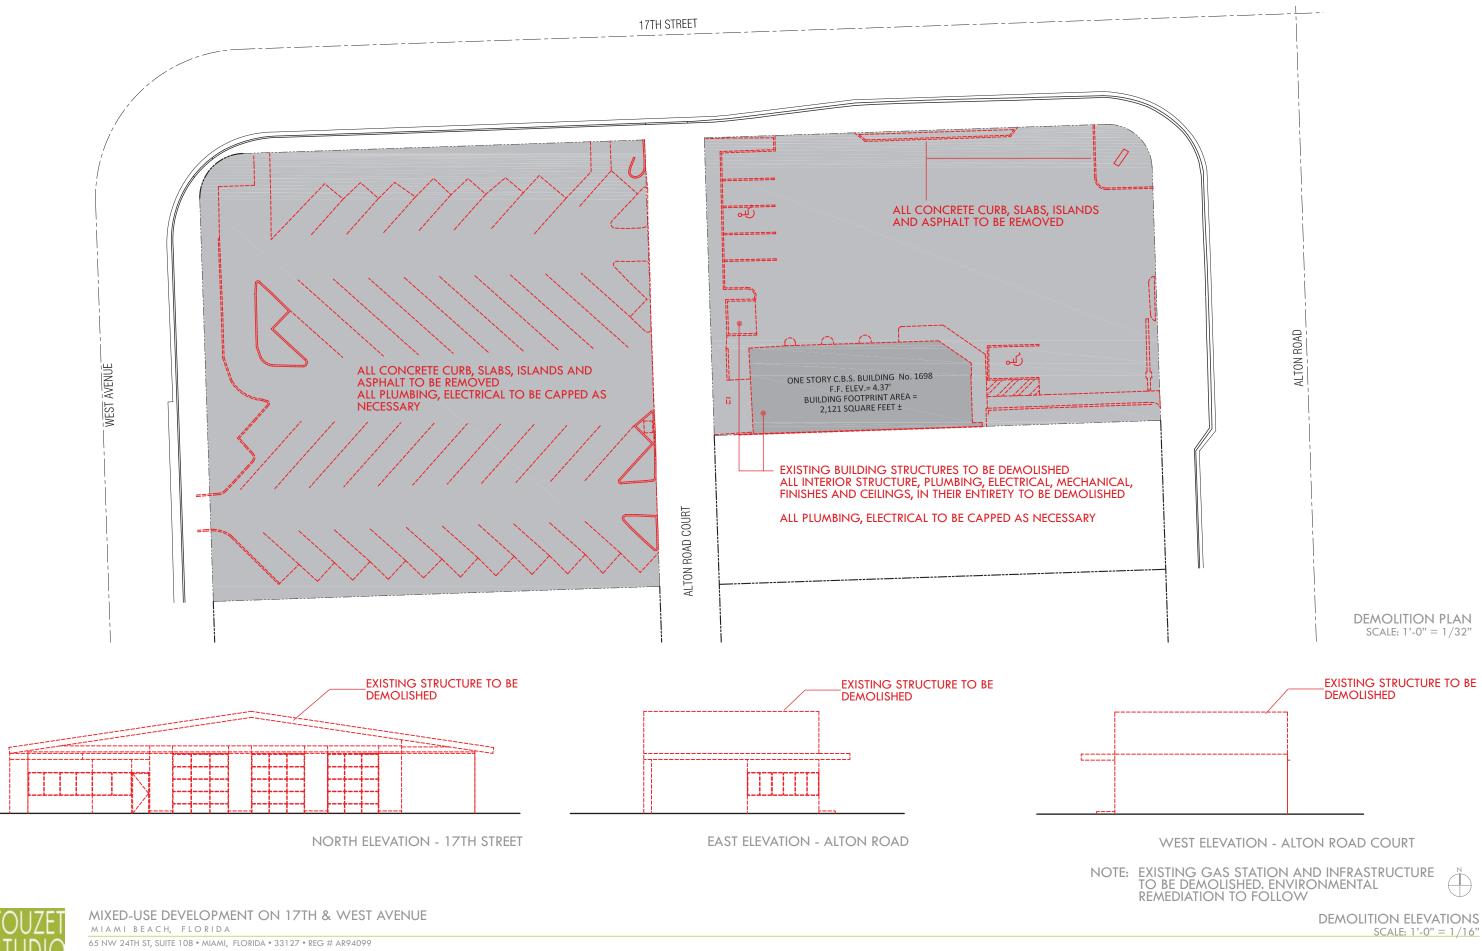

#### DRAWING INDEX

- COVER
- PROJECT DATA AND SHEET INDEX
- PROJECT DATA SETBACKS AND PARKING
- SURVEY
- PROPOSED FAR DIAGRAMS
- FAR DIAGRAMS
- FAR DIAGRAMS
- SITE LOCATION
- SITE VIEWS
- A-10 CONTEXT VIEWS ALTON ROAD A-11 CONTEXT VIEWS - 17TH STREET
  - CONTEXT VIEWS- WEST AVE
  - EXISTING SITE CONTEXT- ALTON ROAD
- A-14 EXISTING SITE CONTEXT- 17TH STREET
- A-15 EXISTING SITE CONTEXT- WEST AVE
- A-16 DEMOLITION PLAN & DEMOLITION ELEVATIONS
  A-17 PROPOSED GROUND FLOOR PLAN / SITE PLAN
  A-18 PROPOSED SECOND FLOOR PLAN
  A-19 PROPOSED THIRD FLOOR PLAN
  A-20 PROPOSED FOURTH FLOOR PLAN
  A-21 PROPOSED FIFTH FLOOR PLAN
  A-22 PROPOSED ROOF TERRACE FLOOR PLAN
  A-23 PROPOSED ROOF PLAN
- A-24 PROPOSED ALTON ROAD LINE DRAWING ELEVATION
  A-25 PROPOSED 17TH STREET LINE DRAWING ELEVATION
  A-26 PROPOSED WEST AVE LINE DRAWING ELEVATION
  A-27 PROPOSED SOUTH LINE DRAWING ELEVATION
  A-28 PROPOSED ALTON ROAD ELEVATION
  A-29 PROPOSED 17TH STREET ELEVATION
  A-30 PROPOSED WEST AVE ELEVATION
  A-31 PROPOSED SOUTH ELEVATION
- A-32 CROSS SECTION
  A-33 ALLEY CROSS SECTION
  A-34 ALLEY CROSS SECTION
  A-35 LONGITUDINAL SECTION
  A-36 WALL SECTION
  A-37 RENDERING: PERSPECTIVE FROM ALTON ROAD & 17TH ST
  A-38 RENDERING: PERSPECTIVE FROM WEST AVE AND 17TH ST
  - GROUND FLOOR LANDSCAPE PLAN SECOND FLOOR LANDSCAPE PLAN FOURTH FLOOR LANDSCAPE PLAN FIFTH FLOOR LANDSCAPE PLAN POOL DECK LANDSCAPE PLAN GENERAL PLANTING SPECIFICATIONS TREE SURVEY PLAN TREE SURVEY PLAN TREE SURVEY PLAN