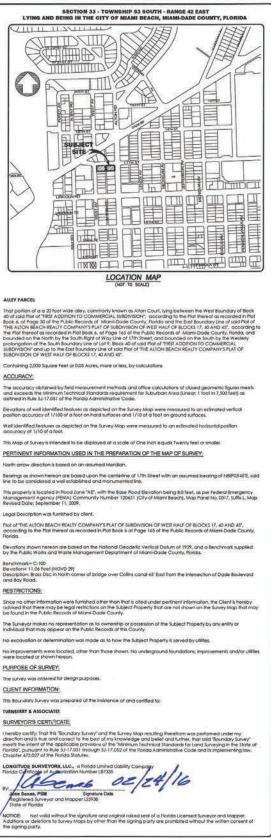

#### PROJECT DATA

| ITEM    | Zoning Information              |                           |                        |                           |                         |
|---------|---------------------------------|---------------------------|------------------------|---------------------------|-------------------------|
| #       |                                 |                           |                        |                           |                         |
| 1       | West Parcel Address:            | 1681 West Avenue, 1683    | West Avenue            |                           |                         |
| 2       | East Parcel Address:            | 1698 Alton Road           |                        |                           |                         |
| 3       | Board and file numbers :        |                           |                        |                           |                         |
| 4       | West Parcel Folio number(s):    | 02-3233-017-0040 / 02-3   | 233-017-0030           |                           |                         |
| 5       | East Parcel Folio number(s):    | 02-3234-017-0200          |                        |                           |                         |
| 6       | West Parcel Year constructed:   | 1968, 1981 Site           | Zoning District:       | CD-2 Commercial, Mediur   | n Intensity District    |
| 7       | East Parcel Year constructed:   | 1965 Building             |                        |                           |                         |
| 8       | Based Flood Elevation:          | +8.00' NGVD               | Grade value in NGVD:   | +3.31' NGVD to + 5.26' N  | GVD                     |
| 9       | Adjusted grade (Flood+Grade/2): | TBD                       | Lot Area:              | 39,404 sf 0.9046          |                         |
| 10      | West Parcel Lot width:          | 150'-0"                   | West Parcel Lot Depth: | 150'-0"                   |                         |
| 11      | East Parcel Lot width:          | 100'-0"                   | East Parcel Lot Depth: | 100'-0"                   |                         |
| 12      | Alley Lot width:                | 20'-0"                    | Alley Lot Depth:       | 100'-0"                   |                         |
| 13      | Minimum Unit Size               | 560 SF ±(19'-0" x 31'-6") | Average Unit Size      |                           | )48                     |
| 14      | East Parcel Existing use:       | Parking lot               |                        |                           |                         |
| 15      | East Parcel Existing use:       | Gas Station               | Proposed use:          | Mixed-Use Retail (CD-2    | ) / Residenctial (RM-2) |
|         |                                 |                           | Evicting               |                           | ,,<br>,                 |
| 16      | Hoight                          | 60'-0"                    | Existing<br>12'-0"     | <b>Proposed</b><br>63'-0" | Deficiencies            |
| 16      | Height                          |                           |                        |                           | N/A                     |
| 17      | Number of Stories               | 5                         | 1                      | 5                         | N/A                     |
| 18      | FAR                             | 78,808                    | 2,121                  | 78,806                    | N/A                     |
| 19      | Gross square footage            | N/A                       | N/A                    | 168,405                   | N/A                     |
|         | Square Footage by use:          | N/A                       | N/A                    | N/A                       | N/A                     |
|         | a. Retail                       | N/A                       | N/A                    | 28,192                    | N/A                     |
|         | b.Residential                   | N/A                       | N/A                    | 48,619                    | N/A                     |
|         | c.Parking                       | N/A                       | N/A                    | 89,599                    | N/A                     |
|         | d. BOH                          | N/A                       | N/A                    | 1,995                     | N/A                     |
| 20      | Retail Square Footage           | N/A                       | N/A                    | 28,192                    | N/A                     |
| 21      | Number of units Residential     | N/A                       | N/A                    | 35                        | N/A                     |
| 22      | Number of units Hotel           | N/A                       | N/A                    | N/A                       | N/A                     |
| 23      | Number of seats                 | N/A                       | N/A                    | N/A                       | N/A                     |
| 24      | Occupancy load                  | N/A                       | N/A                    | N/A                       | N/A                     |
|         | Setbacks                        | Required                  | Existing               | Proposed                  | Deficiencies            |
|         | Pedestal: CD-2                  |                           |                        |                           |                         |
| 19      | Front Setback:                  | 0'                        | N/A                    | 2.33'                     | N/A                     |
| 20      | Side Setback:                   | 0'                        | N/A                    | 0'                        | N/A                     |
| 21      | Side Setback:                   | 0'                        | N/A                    | 1'                        | N/A                     |
| 22      | Side Setback facing street:     | 0'                        | N/A                    | 4.17'                     | N/A                     |
| 23      | Rear Setback:                   | 5'                        | N/A                    | [0']                      | N/A                     |
|         | Pedestal: RM-2                  |                           |                        |                           |                         |
| 24      | Front Setback:                  |                           |                        |                           |                         |
| а       | West Ave                        | 20'                       | N/A                    | [0']                      | N/A                     |
| b       | Alton Road                      | 20'                       | N/A                    | [0']                      | N/A                     |
| U       | Side Setback                    |                           |                        |                           |                         |
| 25      |                                 | 24' *                     | N/A                    | [0']                      | N/A                     |
|         | West Ave                        |                           |                        |                           |                         |
| 25      | West Ave<br>Alton Road          | 16' *                     | N/A                    | [0']                      | N/A                     |
| 25<br>a |                                 |                           |                        | [0']                      | N/A                     |