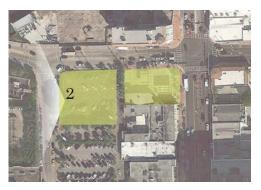

25,150 S.F.

2,025 S.F.

2,025 S.F.

FAR DIAGRAMS

AERIAL

MIXED-USE DEVELOPMENT ON 17TH & WEST AVENUE MIAMI BEACH, FLORIDA

65 NW 24TH ST, SUITE 108 • MIAMI, FLORIDA • 33127 • REG # AR94099

No copies, transmissions, reproductions or electronic manipulation of any portion of these drawings in whole or in part are to be made without the express written permission of Touzet Studio Design & Architecture. All designs indicated in these drawings are property of Touzet Studio Design & Architecture. All copyrights reserved (c) 2015. AERIAL

SITE LOCATION

NORTHWEST CORNER - 17TH & WEST VIEW 1 JULY 23RD 2015

65 NW 24TH ST, SUITE 108 • MIAMI, FLORIDA • 33127 • REG # AR94099

No copies, transmissions, reproductions or electronic manipulation of any portion of these drawings in whole or in part are to be made without the express written permission of Touzet Studio Design & Architecture. All designs indicated in these drawings are property of Touzet Studio Design & Architecture. All copyrights reserved (c) 2015. SOUTH WEST CORNER - ALTON ROAD AND 17TH STREET VIEW 2 JULY 23RD 2015