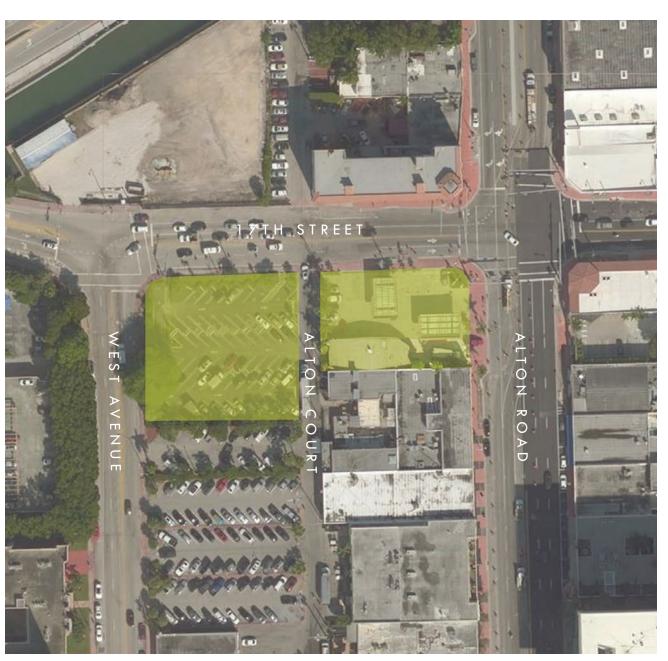

25,150 S.F.

2,025 S.F.

2,025 S.F.

FAR DIAGRAMS

AERIAL

MIXED-USE DEVELOPMENT ON 17TH & WEST AVENUE MIAMI BEACH, FLORIDA

65 NW 24TH ST, SUITE 108 • MIAMI, FLORIDA • 33127 • REG # AR94099

No copies, transmissions, reproductions or electronic manipulation of any portion of these drawings in whole or in part are to be made without the express written permission of Touzet Studio Design & Architecture. All designs indicated in these drawings are property of Touzet Studio Design & Architecture. All copyrights reserved (c) 2015. AERIAL

SITE LOCATION

NORTHWEST CORNER - 17TH & WEST VIEW 1 JULY 23RD 2015

65 NW 24TH ST, SUITE 108 • MIAMI, FLORIDA • 33127 • REG # AR94099

No copies, transmissions, reproductions or electronic manipulation of any portion of these drawings in whole or in part are to be made without the express written permission of Touzet Studio Design & Architecture. All designs indicated in these drawings are property of Touzet Studio Design & Architecture. All copyrights reserved (c) 2015. SOUTH WEST CORNER - ALTON ROAD AND 17TH STREET VIEW 2 JULY 23RD 2015