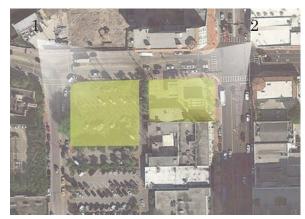

SITE LOCATION

NORTHWEST CORNER - 17TH & WEST VIEW 1 JULY 23RD 2015

65 NW 24TH ST, SUITE 108 • MIAMI, FLORIDA • 33127 • REG # AR94099

No copies, transmissions, reproductions or electronic manipulation of any portion of these drawings in whole or in part are to be made without the express written permission of Touzet Studio Design & Architecture. All designs indicated in these drawings are property of Touzet Studio Design & Architecture. All copyrights reserved (c) 2015. SOUTH WEST CORNER - ALTON ROAD AND 17TH STREET VIEW 2 JULY 23RD 2015

SITE VIEWS

65 NW 24TH ST, SUITE 108 • MIAMI, FLORIDA • 33127 • REG # AR94099

No copies, transmissions, reproductions or electronic manipulation of any portion of these drawings in whole or in part are to be made without the express written permission of Touzet Studio Design & Architecture. All designs indicated in these drawings are property of Touzet Studio Design & Architecture. All copyrights reserved (c) 2015.