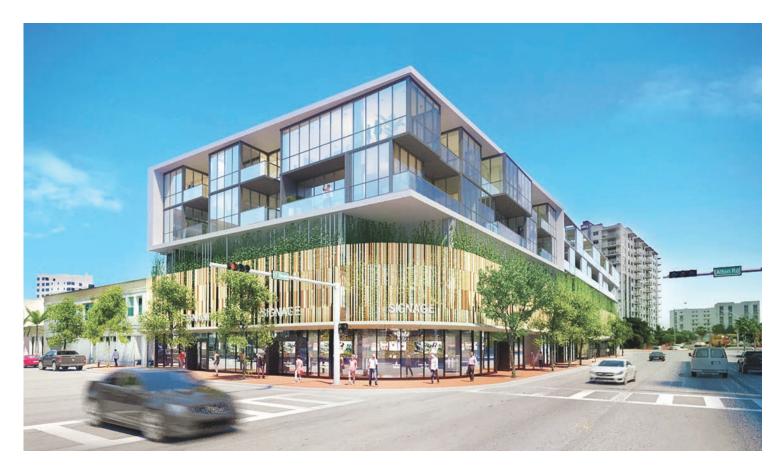

SITE LOCATION

NORTHWEST CORNER - 17TH & WEST VIEW 1 JULY 23RD 2015

65 NW 24TH ST, SUITE 108 • MIAMI, FLORIDA • 33127 • REG # AR94099

No copies, transmissions, reproductions or electronic manipulation of any portion of these drawings in whole or in part are to be made without the express written permission of Touzet Studio Design & Architecture. All designs indicated in these drawings are property of Touzet Studio Design & Architecture. All copyrights reserved (c) 2015. SOUTH WEST CORNER - ALTON ROAD AND 17TH STREET VIEW 2 JULY 23RD 2015