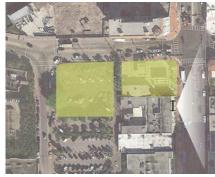

25,150 S.F.

2,025 S.F.

2,025 S.F.

FAR DIAGRAMS

AERIAL

MIXED-USE DEVELOPMENT ON 17TH & WEST AVENUE MIAMI BEACH, FLORIDA

65 NW 24TH ST, SUITE 108 • MIAMI, FLORIDA • 33127 • REG # AR94099

No copies, transmissions, reproductions or electronic manipulation of any portion of these drawings in whole or in part are to be made without the express written permission of Touzet Studio Design & Architecture. All designs indicated in these drawings are property of Touzet Studio Design & Architecture. All copyrights reserved (c) 2015. AERIAL