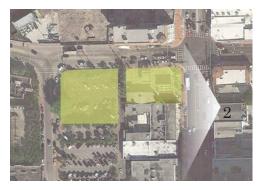

SITE LOCATION

NORTHWEST CORNER - 17TH & WEST VIEW 1 JULY 23RD 2015

65 NW 24TH ST, SUITE 108 • MIAMI, FLORIDA • 33127 • REG # AR94099

No copies, transmissions, reproductions or electronic manipulation of any portion of these drawings in whole or in part are to be made without the express written permission of Touzet Studio Design & Architecture. All designs indicated in these drawings are property of Touzet Studio Design & Architecture. All copyrights reserved (c) 2015. SOUTH WEST CORNER - ALTON ROAD AND 17TH STREET VIEW 2 JULY 23RD 2015