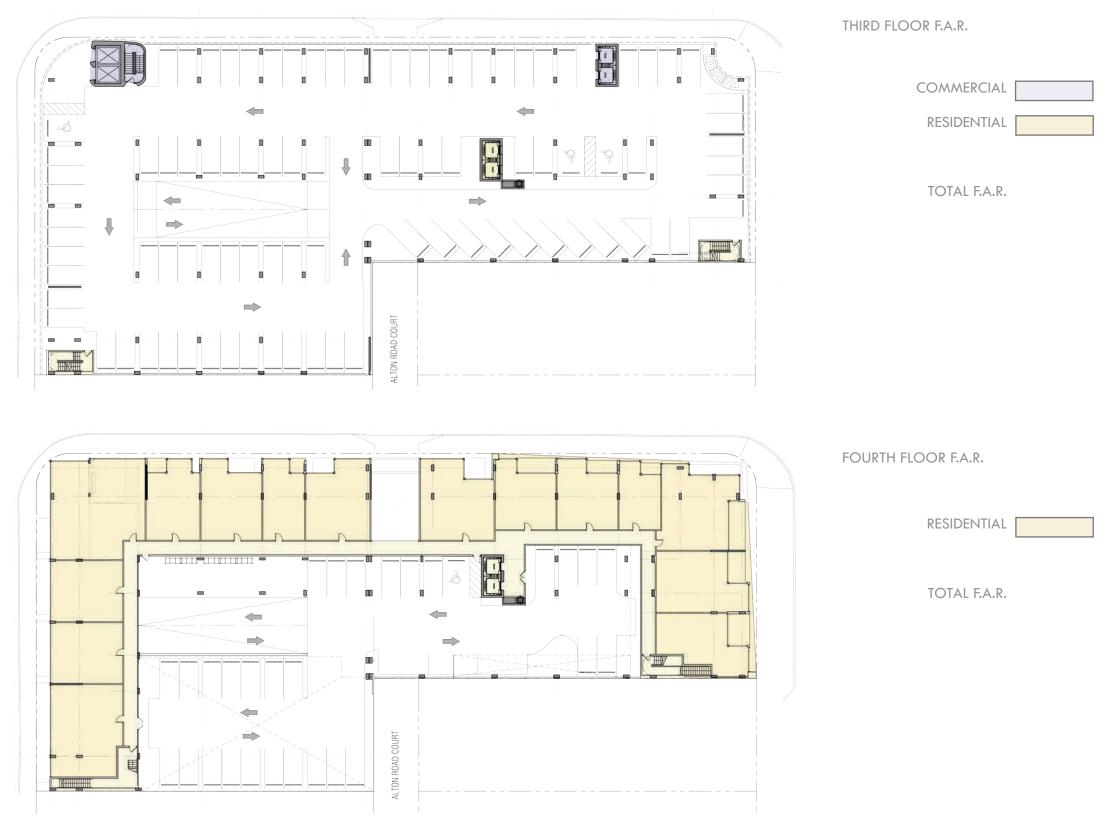

1,319 S.F.

FAR DIAGRAMS

MIXED-USE DEVELOPMENT ON 17TH & WEST AVENUE

65 NW 24TH ST, SUITE 108 • MIAMI, FLORIDA • 33127 • REG # AR94099

No copies, transmissions, reproductions or electronic manipulation of any portion of these drawings in whole or in part are to be made without the express written permission of Touzet Studio Design & Architecture. All designs indicated in these drawings are property of Touzet Studio Design & Architecture. All copyrights reserved (c) 2015.

| L | 665 S.F. |
|---|----------|
| L | 675 S.F. |
|   |          |

. 1,340 S.F.

19,025 S.F.

19,025 S.F.

FAR DIAGRAMS

65 NW 24TH ST, SUITE 108 • MIAMI, FLORIDA • 33127 • REG # AR94099

No copies, transmissions, reproductions or electronic manipulation of any portion of these drawings in whole or in part are to be made without the express written permission of Touzet Studio Design & Architecture. All designs indicated in these drawings are property of Touzet Studio Design & Architecture. All copyrights reserved (c) 2015. 25,150 S.F.

25,150 S.F.

2,025 S.F.

2,025 S.F.

FAR DIAGRAMS

AERIAL

MIXED-USE DEVELOPMENT ON 17TH & WEST AVENUE MIAMI BEACH, FLORIDA

65 NW 24TH ST, SUITE 108 • MIAMI, FLORIDA • 33127 • REG # AR94099

No copies, transmissions, reproductions or electronic manipulation of any portion of these drawings in whole or in part are to be made without the express written permission of Touzet Studio Design & Architecture. All designs indicated in these drawings are property of Touzet Studio Design & Architecture. All copyrights reserved (c) 2015. AERIAL