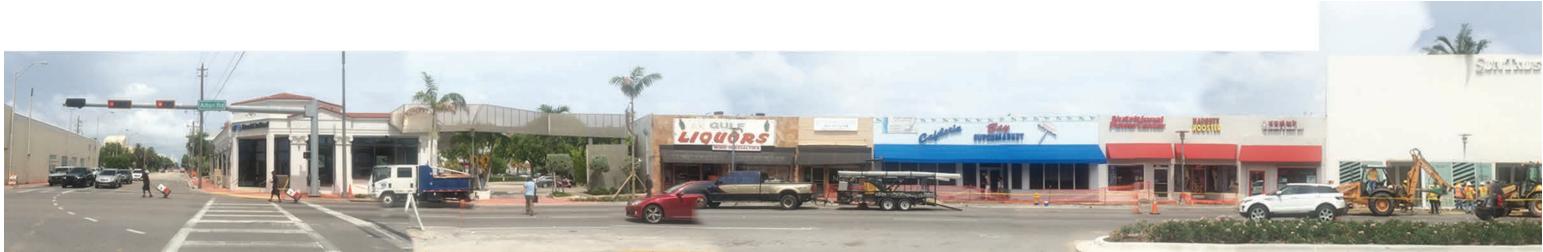

WEST ELEVATION ALTON ROAD - VIEW 1 JUNE 12TH 2015

EAST ELEVATION ALTON ROAD - VIEW 2 JUNE 12TH 2015

CONTEXT VIEWS - ALTON ROAD

65 NW 24TH ST, SUITE 108 • MIAMI, FLORIDA • 33127 • REG # AR94099

No copies, transmissions, reproductions or electronic manipulation of any portion of these drawings in whole or in part are to be made without the express written permission of Touzet Studio Design & Architecture. All designs indicated in these drawings are property of Touzet Studio Design & Architecture. All copyrights reserved (c) 2015.

### NORTH ELEVATION 17TH STREET - VIEW 1 AUGUST 3RD 2015

#### SOUTH ELEVATION 17TH STREET - VIEW 2 AUGUST 3RD 2015

CONTEXT VIEWS - 17TH STREET

65 NW 24TH ST, SUITE 108 • MIAMI, FLORIDA • 33127 • REG # AR94099

No copies, transmissions, reproductions or electronic manipulation of any portion of these drawings in whole or in part are to be made without the express written permission of Touzet Studio Design & Architecture. All designs indicated in these drawings are property of Touzet Studio Design & Architecture. All copyrights reserved (c) 2015.