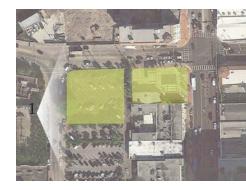

25,150 S.F.

2,025 S.F.

2,025 S.F.

FAR DIAGRAMS

AERIAL

MIXED-USE DEVELOPMENT ON 17TH & WEST AVENUE MIAMI BEACH, FLORIDA

65 NW 24TH ST, SUITE 108 • MIAMI, FLORIDA • 33127 • REG # AR94099

No copies, transmissions, reproductions or electronic manipulation of any portion of these drawings in whole or in part are to be made without the express written permission of Touzet Studio Design & Architecture. All designs indicated in these drawings are property of Touzet Studio Design & Architecture. All copyrights reserved (c) 2015. AERIAL

SITE LOCATION

NORTHWEST CORNER - 17TH & WEST VIEW 1 JULY 23RD 2015

65 NW 24TH ST, SUITE 108 • MIAMI, FLORIDA • 33127 • REG # AR94099

No copies, transmissions, reproductions or electronic manipulation of any portion of these drawings in whole or in part are to be made without the express written permission of Touzet Studio Design & Architecture. All designs indicated in these drawings are property of Touzet Studio Design & Architecture. All copyrights reserved (c) 2015. SOUTH WEST CORNER - ALTON ROAD AND 17TH STREET VIEW 2 JULY 23RD 2015