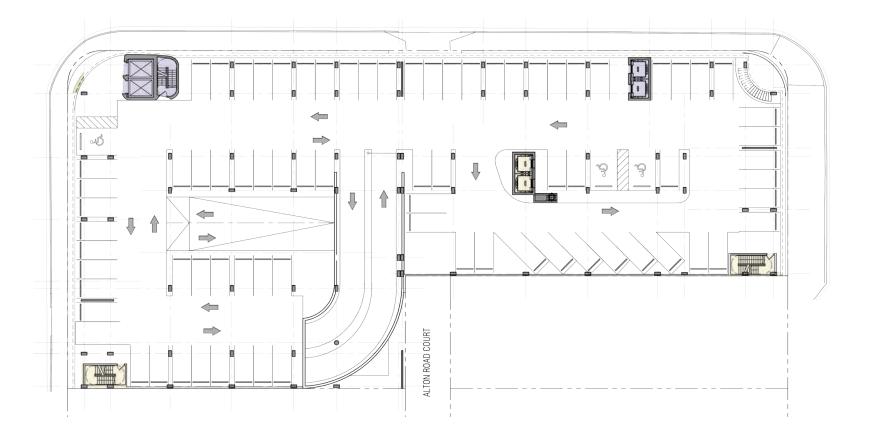

1,319 S.F.

FAR DIAGRAMS

MIXED-USE DEVELOPMENT ON 17TH & WEST AVENUE

65 NW 24TH ST, SUITE 108 • MIAMI, FLORIDA • 33127 • REG # AR94099

No copies, transmissions, reproductions or electronic manipulation of any portion of these drawings in whole or in part are to be made without the express written permission of Touzet Studio Design & Architecture. All designs indicated in these drawings are property of Touzet Studio Design & Architecture. All copyrights reserved (c) 2015.

| L | 665 S.F. |
|---|----------|
| L | 675 S.F. |
|   |          |

. 1,340 S.F.

19,025 S.F.

19,025 S.F.

FAR DIAGRAMS

65 NW 24TH ST, SUITE 108 • MIAMI, FLORIDA • 33127 • REG # AR94099

No copies, transmissions, reproductions or electronic manipulation of any portion of these drawings in whole or in part are to be made without the express written permission of Touzet Studio Design & Architecture. All designs indicated in these drawings are property of Touzet Studio Design & Architecture. All copyrights reserved (c) 2015. 25,150 S.F.