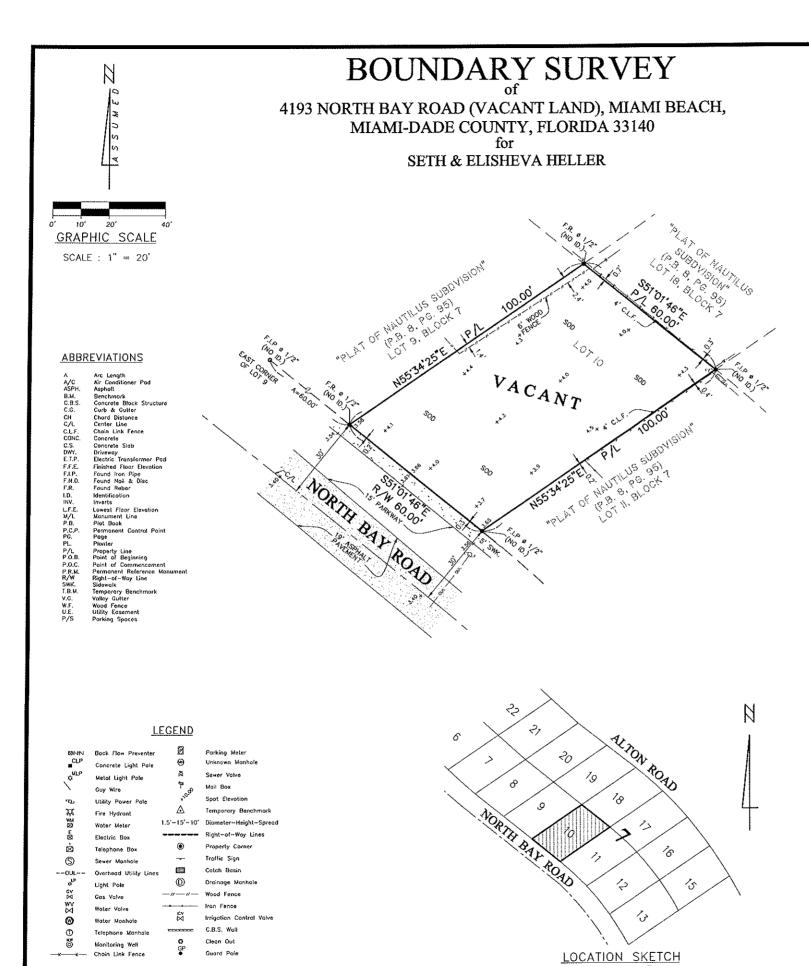

### 2. LEGAL DESCRIPTION:

Lot 10, Block 7, of PLAT OF NAUTILUS SUBDIVISION, according to the Plot Ihereof, as recorded in Plot Book 8, at Page 95, of the Public Records of Miami-Dade County, Florida.

Containing 5,750 Square feet or 0.13 Acres, more or less, by colculation.

## AS TO HORIZONTAL CONTROL:

North Arrow and Bearings refer to an assumed value of S51"01"46"E along the Southerly line of the Subject Property, Miami-Dade County, Florida. Sold line is considered well-established and monumented.

#### AS TO VERTICAL CONTROL:

By scoled determination the subject property lies in Flood Zone AE, Base Flood Elev. 7 feet, as per Federal Emergency Management Agency (FEMA)
Community—Panel Number 120651, Map No. 12086C0309, Suffix L, Revised Date:

Qaachmarke uses

Miami Dade County Benchmark D-106 Elevation=3.20'

43 Street --- 125' south of projected south edge of pavement Alton Road --- 15' west of west edge of pavement