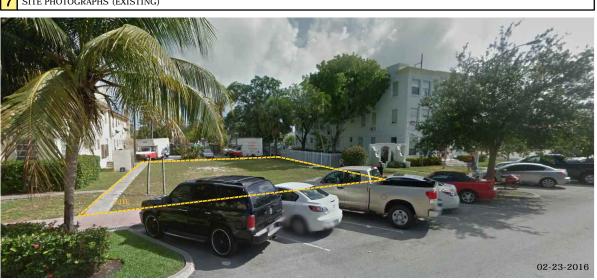

**7** SITE PHOTOGRAPHS (EXISTING)

VIEW FROM MARSEILLE DRIVE

OVERVIEW FROM THE SOUTH OF THE PROPERTY

AERIAL VIEW OF SITE

New Residential Duplex

914 MARSEILLE DRIVE, Miami Beach, Florida 15-805US

IMPORTANT: PLEASE NOTE THAT THE INFORMATION ON THESE PLANS IS FOR CONCEPTUAL PURPOSES ONLY AND IS SUBJECT TO CHANGE. THE DRAWINGS ARE THE INTELLECTUAL PROPERTY OF INTERNATIONAL DESIGN ENGINEERING & ARCHITECTURE AND MAY NOT BE REPRODUCED, REPUBLISHED, DISTRIBUTED, TRANSMITTED, DISPLAYED, BROADCAST OR OTHERWISE EXPLOITED IN ANY MANNER WITHOUT THE EXPRESS PRIOR WRITTEN PERMISSION i.d.e.a.