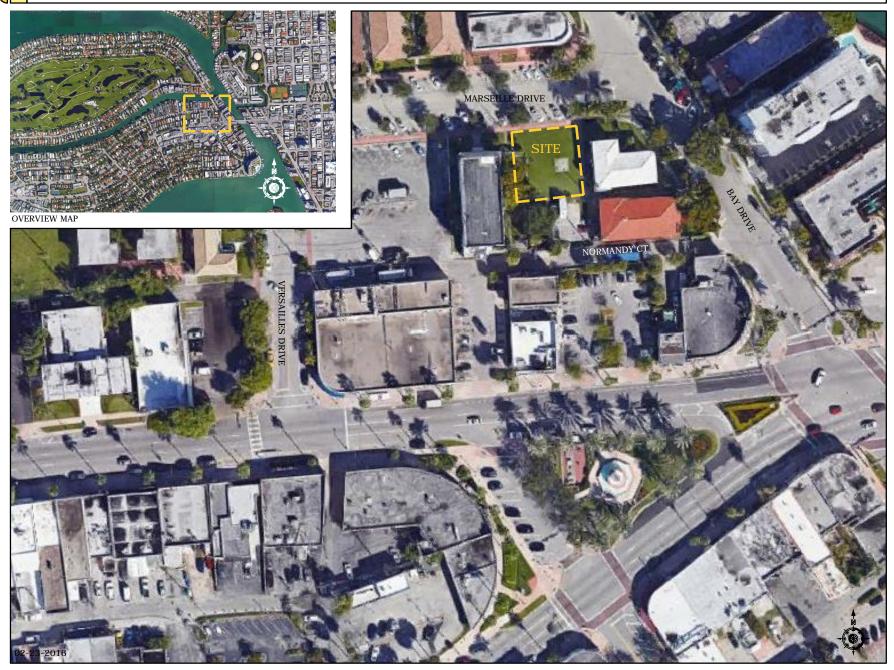

**7** SITE PHOTOGRAPHS (EXISTING)

VIEW FROM MARSEILLE DRIVE

OVERVIEW FROM THE SOUTH OF THE PROPERTY

AERIAL VIEW OF SITE

New Residential Duplex

914 MARSEILLE DRIVE, Miami Beach, Florida 15-805US

IMPORTANT: PLEASE NOTE THAT THE INFORMATION ON THESE PLANS IS FOR CONCEPTUAL PURPOSES ONLY AND IS SUBJECT TO CHANGE. THE DRAWINGS ARE THE INTELLECTUAL PROPERTY OF INTERNATIONAL DESIGN ENGINEERING & ARCHITECTURE AND MAY NOT BE REPRODUCED, REPUBLISHED, DISTRIBUTED, TRANSMITTED, DISPLAYED, BROADCAST OR OTHERWISE EXPLOITED IN ANY MANNER WITHOUT THE EXPRESS PRIOR WRITTEN PERMISSION i.d.e.a.