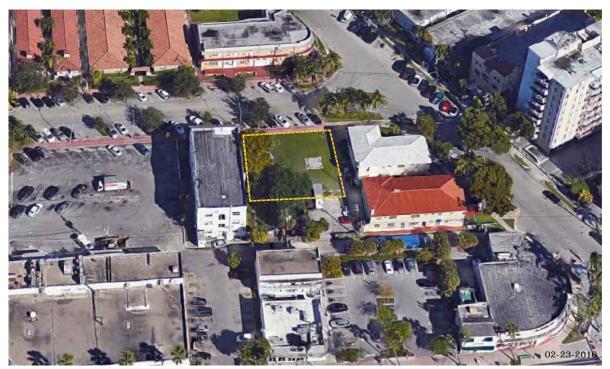

**7** SITE PHOTOGRAPHS (EXISTING)

VIEW FROM MARSEILLE DRIVE

OVERVIEW FROM THE SOUTH OF THE PROPERTY

AERIAL VIEW OF SITE

New Residential Duplex

914 MARSEILLE DRIVE, Miami Beach, Florida 15-805US

IMPORTANT: PLEASE NOTE THAT THE INFORMATION ON THESE PLANS IS FOR CONCEPTUAL PURPOSES ONLY AND IS SUBJECT TO CHANGE. THE DRAWINGS ARE THE INTELLECTUAL PROPERTY OF INTERNATIONAL DESIGN ENGINEERING & ARCHITECTURE AND MAY NOT BE REPRODUCED, REPUBLISHED, DISTRIBUTED, TRANSMITTED, DISPLAYED, BROADCAST OR OTHERWISE EXPLOITED IN ANY MANNER WITHOUT THE EXPRESS PRIOR WRITTEN PERMISSION i.d.e.a.