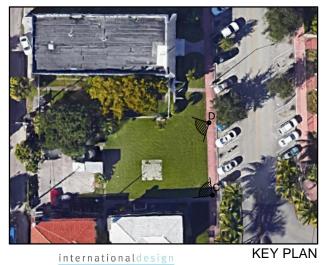

**7** SITE PHOTOGRAPHS (EXISTING)

VIEW FROM MARSEILLE DRIVE

OVERVIEW FROM THE SOUTH OF THE PROPERTY

AERIAL VIEW OF SITE

New Residential Duplex

914 MARSEILLE DRIVE, Miami Beach, Florida 15-805US

IMPORTANT: PLEASE NOTE THAT THE INFORMATION ON THESE PLANS IS FOR CONCEPTUAL PURPOSES ONLY AND IS SUBJECT TO CHANGE. THE DRAWINGS ARE THE INTELLECTUAL PROPERTY OF INTERNATIONAL DESIGN ENGINEERING & ARCHITECTURE AND MAY NOT BE REPRODUCED, REPUBLISHED, DISTRIBUTED, TRANSMITTED, DISPLAYED, BROADCAST OR OTHERWISE EXPLOITED IN ANY MANNER WITHOUT THE EXPRESS PRIOR WRITTEN PERMISSION i.d.e.a.