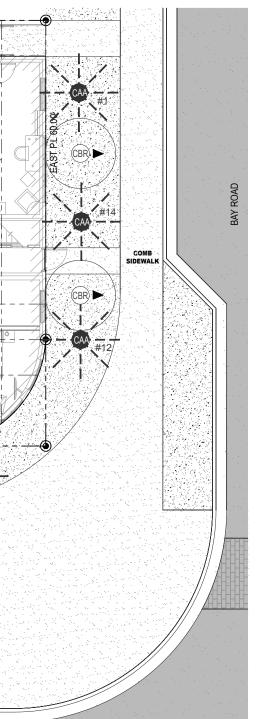

# 1409 LINCOLN ROAD | HOTEL GAYTHERING | FINAL CAP SUBMITTAL | 2017.09.07 **PROPOSED LANDSCAPE LIGHTING PLAN**

| MANUFACTURER                                                     | MODEL NUMBER                                                     | DESCRIPTION                                                                                                                                                 | NOTES                          |
|------------------------------------------------------------------|------------------------------------------------------------------|-------------------------------------------------------------------------------------------------------------------------------------------------------------|--------------------------------|
| AURORA LIGHT                                                     | TELLURIDE<br>HSL16-S                                             | MATERIAL: BRASS; SHROUD:<br>TBD; LIGHT SOURCE: LED; [7]<br>7.5W; [27D] 2700K;<br>ACCESSORIES: TBD; AMS<br>MOUNT: TBD; FINISH: [BLP]<br>BRONZE LIVING PATINA | ULLISTED FOR<br>WET LOCATION   |
| AURORA LIGHT                                                     | LPL-EXT 18"- 36"                                                 | WATTAGE:[6] 6W; SHADE:<br>[T7] 7"; LED: [27D] 2700K;<br>LENS: [C] CLEAR: PL MOUNT:<br>TBD; FINISH: [BLP] BRONZE<br>LIVING PATINA                            | ULL LISTED FOR<br>WET LOCATION |
| TO BE<br>COORDINATED<br>WITH POOL AND<br>ELECTRICAL<br>ENGINEERS | TO BE<br>COORDINATED<br>WITH POOL AND<br>ELECTRICAL<br>ENGINEERS | TO BE<br>COORDINATED<br>WITH POOL AND<br>ELECTRICAL<br>ENGINEERS                                                                                            | UL LISTED FOR<br>WET LOCATION  |