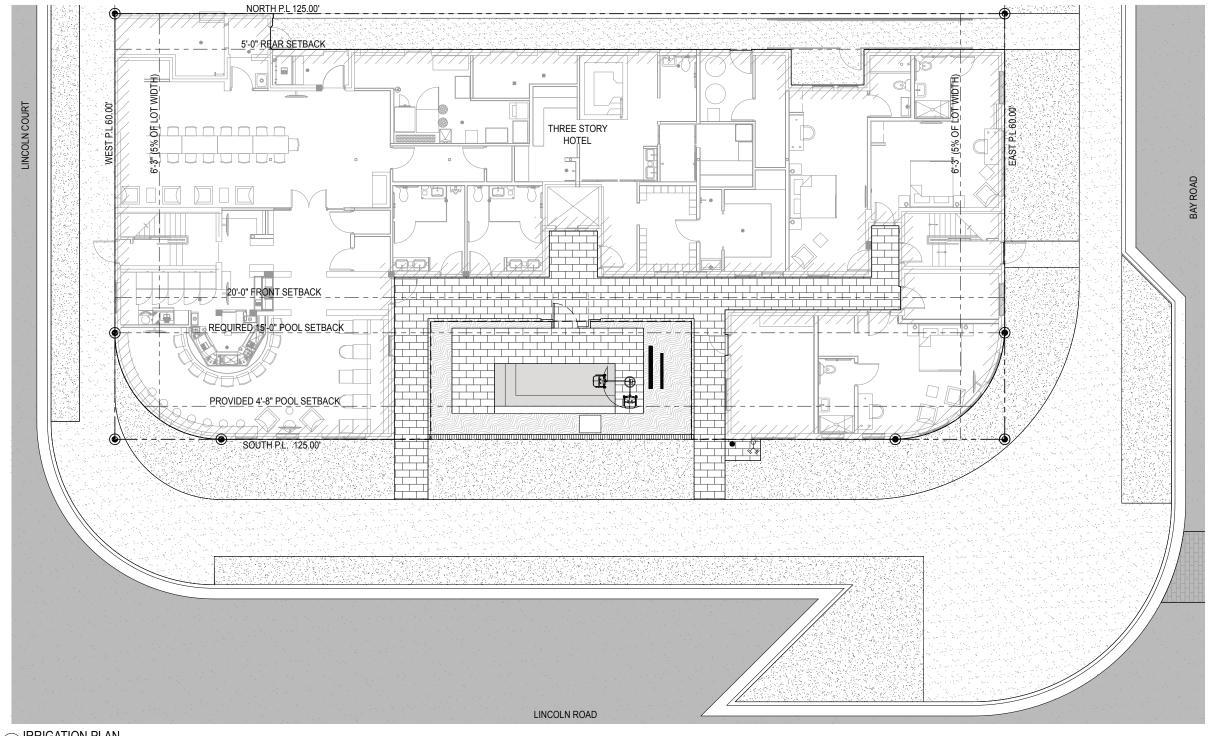

## 1409 LINCOLN ROAD | HOTEL GAYTHERING | FINAL CAP SUBMITTAL | 2017.09.07 PROPOSED IRRIGATION PLAN

1 IRRIGATION PLAN

### IRRIGATION PLANS SHALL PROVIDE ADEQUATE IRRIGATION TO ALL PLANTING AREAS IN COMPLIANCE WITH THE CITY OF MIAMI BEACH CODE. FULL IRRIGATION PLANS TO BE DEVELOPED FOLLOWING DRB APPROVAL.