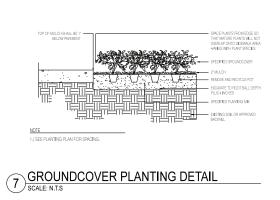

NOTES

(5) LARGE TREE PLANTING AND STAKING DETAIL

- COPING (COOREINATE WITH ARCHITECT

BUILDING FACADE (COORDINATE W) ARCHITECT)

9 ROOT BARRIER DETAIL

(10) GRAVEL BED DETAIL SCALE: N.T.S

DRAINAGE

8 VINE PLANTING DETAIL

### 6 SHRUB PLANTING DETAIL