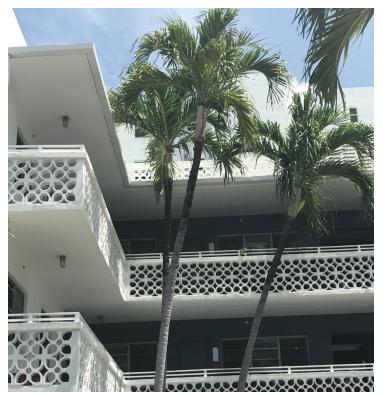

### 1409 LINCOLN ROAD | HOTEL GAYTHERING | FINAL CAP SUBMITTAL | 2017.09.07 PROPOSED PLANTING REFERENCE IMAGES

Calophyllum brasiliense Brazilian Beautyleaf

*Myrcianthes fragans* **Simpson Stopper** 

Microsorum scolopendrium Wart Fern

Coccothrinax miraguama 'Hybrid'

*Carpentaria acuminata* **Carpentaria Palm (Existing)** 