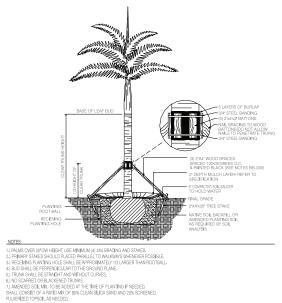

NOTES

(5) LARGE TREE PLANTING AND STAKING DETAIL

- COPING (COOREINATE WITH ARCHITECT

BUILDING FACADE (COORDINATE W) ARCHITECT)

9 ROOT BARRIER DETAIL

(10) GRAVEL BED DETAIL SCALE: N.T.S

DRAINAGE

8 VINE PLANTING DETAIL

### 3 PALM PLANTING AND STAKING DETAIL