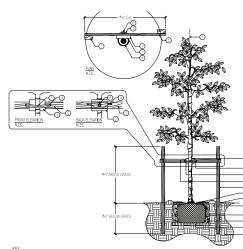

1) HAND WORK ONLY WITHIN TREE BARRICADES 1) TREE BARRICADE APPROVAL: OBTAIN CITY APPROVAL OF TREE BARRICADES BEFORE BEGINNING CLEAPING PERATIONS OR ANY SITE DEVELOPMEN

1) COMB TREE PROTECTION DETAIL

4 SMALL TREE PLANTING AND STAKING DETAIL

### 3 PALM PLANTING AND STAKING DETAIL