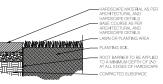

z L BAPPICADE SHALL BE GALVANIZED AND WELDED WIRE FABRIC: 1X1\*
MESH.063,48\* IN HEIGHT RECOMMENDED CONTACT:
Wire Cloth Man

CITY OF MANUBER RECURPENENTS

8 OT MAX, SPACING BETWEEN POSTS NOTES utes )) The Tree Protection Barricade Shall be installed per City of Mawi Beach code Chapter 46, and Will be Least Four 14, Feet High. The Barrier Shall be constructed of continuous chan link fence with Metau OSTS AT (8) FOOT SPACING, OR OF 2X4 POSTS WITH THREE EQUALY SPACED 2X4 RAILS. POSTS MAY BE SHIFTED TC NOP ROOTS. THE BARRER SHALL BE PLACED AT THE DRIP LINE OF EACH TREE OR PRESERVATION AREA, AND IN NO CASE LESS. HAI 10' FROM THE TRUIK OF ANY PROTECTED TREE. FOR ANY DISCREMANZES RELATED TO PLACEMENT OF THE RRIER. THE CITYS LIDEAN CORSISTER SHOLD BE CONTACTED FOR APPROVAL.

1) HAND WORK ONLY WITHIN TREE BARRICADES 1) TREE BARRICADE APPROVAL: OBTAIN CITY APPROVAL OF TREE BARRICADES BEFORE BEGINNING CLEAPING PERATIONS OR ANY SITE DEVELOPMEN

1) COMB TREE PROTECTION DETAIL

4 SMALL TREE PLANTING AND STAKING DETAIL