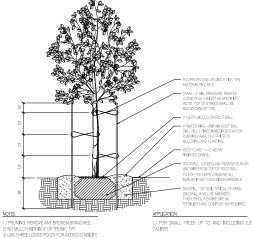

1) HAND WORK ONLY WITHIN TREE BARRICADES 1) TREE BARRICADE APPROVAL: OBTAIN CITY APPROVAL OF TREE BARRICADES BEFORE BEGINNING CLEAPING PERATIONS OR ANY SITE DEVELOPMEN

1) COMB TREE PROTECTION DETAIL

4 SMALL TREE PLANTING AND STAKING DETAIL

1.) SET TREE PLUMB IN PLANTING FIT. 2.) PROTECT TREE TRUNK WITH 1 NOMACO @ STYROFOAM PADDING GUARDS, #60048048, AS SPECIFIED, OR APPROVED EQUAL. L) AMAZON HOUSE AND RUBBER ®. 1 <sup>1</sup>/<sub>2</sub> AIR 1058 #K1146 OR APPROVED EQUAL, TO 20VER 10 GAUGE WIRE. ID GAUGE GALVANIZED WIRE, WIRE I AS SPECIFIED, FASTEN WITH 4.3 ½ PREWS TO 2" X 4" X 8" FT LANDSCAPE

6.) I ≵ MALLEABLE CLAMP FASTENER FOR WIRE. SUPPLIER: EL ORIDA WIRE © OR APPROVED FOLIAL 13.) UNDISTURBED SUBGRADE.

2 MEDIUM TREE PLANTING & STAKING DETAIL