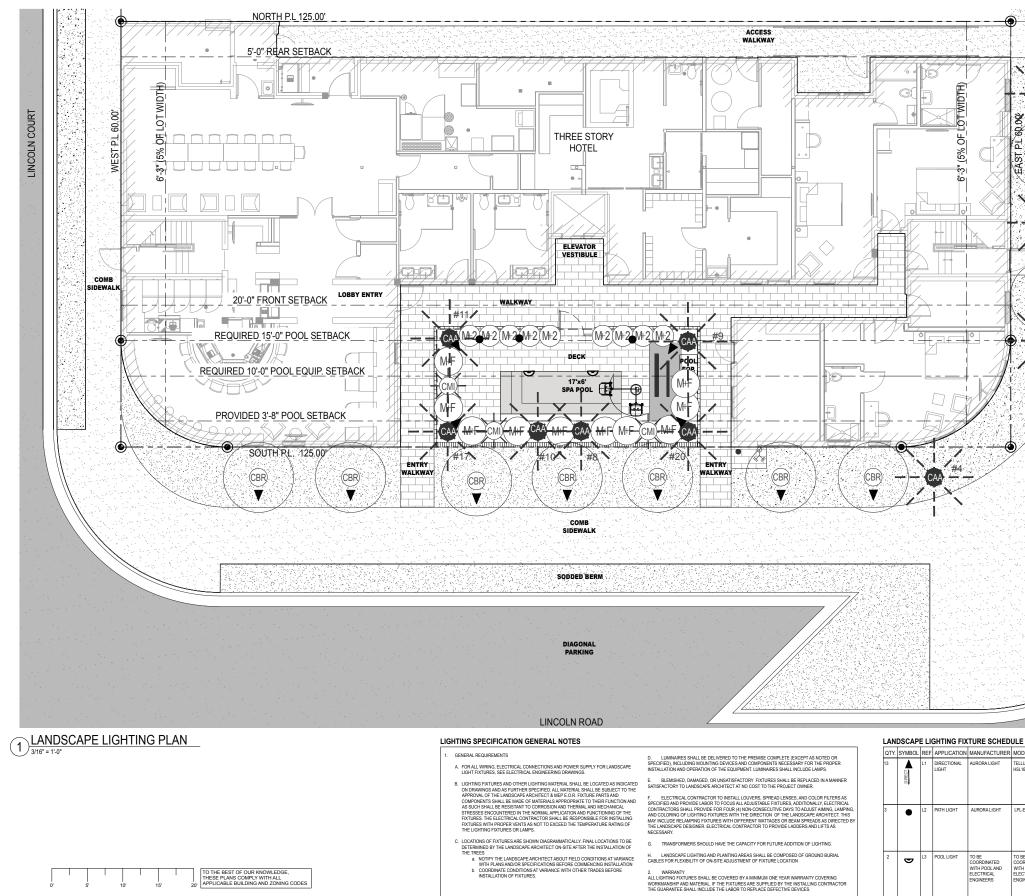

# 1409 LINCOLN ROAD | HOTEL GAYTHERING | FINAL CAP SUBMITTAL | 2017.09.07 **PROPOSED LANDSCAPE LIGHTING PLAN**

| MANUFACTURER                                                     | MODEL NUMBER                                                     | DESCRIPTION                                                                                                                                                 | NOTES                          |
|------------------------------------------------------------------|------------------------------------------------------------------|-------------------------------------------------------------------------------------------------------------------------------------------------------------|--------------------------------|
| AURORA LIGHT                                                     | TELLURIDE<br>HSL16-S                                             | MATERIAL: BRASS; SHROUD:<br>TBD; LIGHT SOURCE: LED; [7]<br>7.5W; [27D] 2700K;<br>ACCESSORIES: TBD; AMS<br>MOUNT: TBD; FINISH: [BLP]<br>BRONZE LIVING PATINA | ULLISTED FOR<br>WET LOCATION   |
| AURORA LIGHT                                                     | LPL-EXT 18"- 36"                                                 | WATTAGE:[6] 6W; SHADE:<br>[T7] 7"; LED: [27D] 2700K;<br>LENS: [C] CLEAR: PL MOUNT:<br>TBD; FINISH: [BLP] BRONZE<br>LIVING PATINA                            | ULL LISTED FOR<br>WET LOCATION |
| TO BE<br>COORDINATED<br>WITH POOL AND<br>ELECTRICAL<br>ENGINEERS | TO BE<br>COORDINATED<br>WITH POOL AND<br>ELECTRICAL<br>ENGINEERS | TO BE<br>COORDINATED<br>WITH POOL AND<br>ELECTRICAL<br>ENGINEERS                                                                                            | UL LISTED FOR<br>WET LOCATION  |