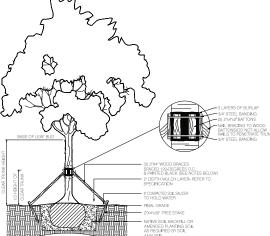

8. PLACE PLANTING MIX IN 12 INCH LIFTS/LAYERS AROUND ROOT BALL AN COMPACT UNTIL ALL VOIDS ARE FILLED WITH COMPACTED PLANTING MIX. 9. BUILD SOIL SAUCER OF MOUNDED EXCAVATED SOIL AROUND PERIMETER O EACH PLANTING PIT TO FORM WATERING BASIN, MULCH TO A DEPTH OF 3".

1.) SET TREE PLUMB IN PLANTING FIT. 2.) PROTECT TREE TRUNK WITH 1 NOMACO @ STYROFOAM PADDING GUARDS, #60048048, AS SPECIFIED, OR APPROVED EQUAL. L) AMAZON HOUSE AND RUBBER ®. 1 <sup>1</sup>/<sub>2</sub> AIR 1058 #K1146 OR APPROVED EQUAL, TO 20VER 10 GAUGE WIRE. ID GAUGE GALVANIZED WIRE, WIRE I AS SPECIFIED, FASTEN WITH 4.3 ½ PREWS TO 2" X 4" X 8" FT LANDSCAPE

08008

1) 22 X # X # PETLANDSCAFE TINEER AS SPECIFED. 14 COMPACT SOL INMEDIATELY BENEATH THE 8) Z MUCH REPTH VARIE ON INDOI TANL 9) Y WATER HANG WITH NOOTISM LAND, HULL AND 100 TEL/ME Y AFTER HANTING, RAKE OUT 100 TEL/ME Y Z AFTER HANTING, RAKE OUT 100 TEL/ME YZ AFTER HANTING, RAKE OUT 100 ROOT LAND E YZ AROX FMISHED GRADEL 100 ROOT LAND E YZ AROX FMISHED ROOT LAND 100 ROOT LAND E YZ AROX FMISHED ROOT LAND 100 ROOT LAND E YZ AROX FMISHED ROOT LAND 100 ROOT LAND E YZ AROX FMISHED ROOT LAND 100 ROOT LAND E YZ AROX FMISHED ROOT LAND 100 ROOT LAND E YZ AROX FMISHED ROOT LAND 100 ROOT LAND E YZ AROX FMISHED ROOT LAND 100 ROOT LAND E YZ AROX FMISHED ROOT LAND 100 ROOT LAND E YZ AROX FMISHED ROOT LAND 100 ROOT LAND E YZ AROX FMISHED ROOT LAND 100 ROOT LAND E YZ AROX FMISHED ROOT LAND 100 ROOT LAND E YZ AROX FMISHED ROOT LAND 100 ROOT LAND E YZ AROX FMISHED ROOT LAND 100 ROOT LAND E YZ AROX FMISHED ROOT LAND 100 ROOT LAND E YZ AROX FMISHED ROOT LAND 100 ROOT LAND E YZ AROX FMISHED ROOT LAND 100 ROOT LAND E YZ AROX FMISHED ROOT LAND 100 ROOT LAND E YZ AROX FMISHED ROOT LAND 100 ROOT LAND E YZ AROX FMISHED ROOT LAND 100 ROOT LAND E YZ AROX FMISHED ROOT LAND 100 ROOT LAND E YZ AROX FMISHED ROOT LAND 100 ROOT LAND E YZ AROX FMISHED ROOT LAND 100 ROOT LAND E YZ AROX FMISHED ROOT LAND 100 ROOT LAND E YZ AROX FMISHED ROOT LAND 100 ROOT LAND E YZ AROX FMISHED ROOT LAND 100 ROOT LAND E YZ AROX FMISHED ROOT LAND 100 ROOT LAND E YZ AROX FMISH

6.) I ≵ MALLEABLE CLAMP FASTENER FOR WIRE. SUPPLIER: EL ORIDA WIRE © OR APPROVED FOLIAL 13.) UNDISTURBED SUBGRADE.

2 MEDIUM TREE PLANTING & STAKING DETAIL