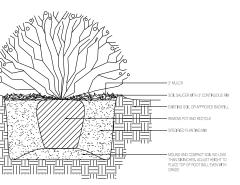

8. PLACE PLANTING MIX IN 12 INCH LIFTS/LAYERS AROUND ROOT BALL AN COMPACT UNTIL ALL VOIDS ARE FILLED WITH COMPACTED PLANTING MIX. 9. BUILD SOIL SAUCER OF MOUNDED EXCAVATED SOIL AROUND PERIMETER O EACH PLANTING PIT TO FORM WATERING BASIN, MULCH TO A DEPTH OF 3".

NOTES

(5) LARGE TREE PLANTING AND STAKING DETAIL

- COPING (COOREINATE WITH ARCHITECT

BUILDING FACADE (COORDINATE W) ARCHITECT)

9 ROOT BARRIER DETAIL

(10) GRAVEL BED DETAIL SCALE: N.T.S

DRAINAGE

8 VINE PLANTING DETAIL

08008

1) 22 X # X # PETLANDSCAFE TINEER AS SPECIFED. 14 COMPACT SOL INMEDIATELY BENEATH THE 8) Z MUCH REPTH VARIE ON INDOI TANL 9) Y WATER HANG WITH NOOTISM LAND, HULL AND 100 TEL/ME Y AFTER HANTING, RAKE OUT 100 TEL/ME Y Z AFTER HANTING, RAKE OUT 100 TEL/ME YZ AFTER HANTING, RAKE OUT 100 ROOT LAND E YZ AROX FMISHED GRADEL 100 ROOT LAND E YZ AROX FMISHED ROOT LAND 100 ROOT LAND E YZ AROX FMISHED ROOT LAND 100 ROOT LAND E YZ AROX FMISHED ROOT LAND 100 ROOT LAND E YZ AROX FMISHED ROOT LAND 100 ROOT LAND E YZ AROX FMISHED ROOT LAND 100 ROOT LAND E YZ AROX FMISHED ROOT LAND 100 ROOT LAND E YZ AROX FMISHED ROOT LAND 100 ROOT LAND E YZ AROX FMISHED ROOT LAND 100 ROOT LAND E YZ AROX FMISHED ROOT LAND 100 ROOT LAND E YZ AROX FMISHED ROOT LAND 100 ROOT LAND E YZ AROX FMISHED ROOT LAND 100 ROOT LAND E YZ AROX FMISHED ROOT LAND 100 ROOT LAND E YZ AROX FMISHED ROOT LAND 100 ROOT LAND E YZ AROX FMISHED ROOT LAND 100 ROOT LAND E YZ AROX FMISHED ROOT LAND 100 ROOT LAND E YZ AROX FMISHED ROOT LAND 100 ROOT LAND E YZ AROX FMISHED ROOT LAND 100 ROOT LAND E YZ AROX FMISHED ROOT LAND 100 ROOT LAND E YZ AROX FMISHED ROOT LAND 100 ROOT LAND E YZ AROX FMISHED ROOT LAND 100 ROOT LAND E YZ AROX FMISHED ROOT LAND 100 ROOT LAND E YZ AROX FMISHED ROOT LAND 100 ROOT LAND E YZ AROX FMISHED ROOT LAND 100 ROOT LAND E YZ AROX FMISHED ROOT LAND 100 ROOT LAND E YZ AROX FMISHED ROOT LAND 100 ROOT LAND E YZ AROX FMISHED ROOT LAND 100 ROOT LAND E YZ AROX FMISH