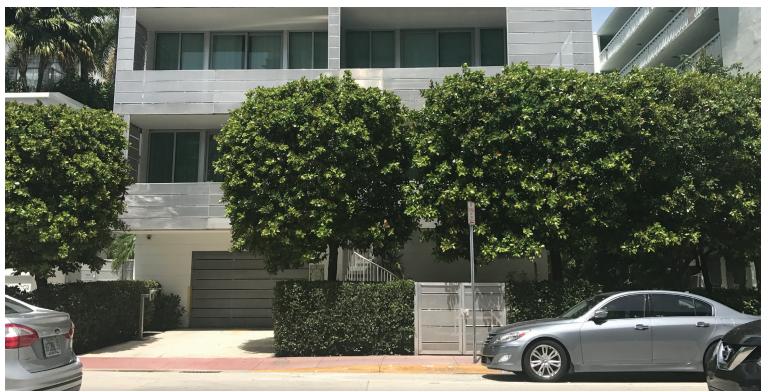

### 1409 LINCOLN ROAD | HOTEL GAYTHERING | FINAL CAP SUBMITTAL | 2017.09.07 PROPOSED PLANTING REFERENCE IMAGES

Calophyllum brasiliense Brazilian Beautyleaf

*Myrcianthes fragans* **Simpson Stopper** 

Microsorum scolopendrium Wart Fern