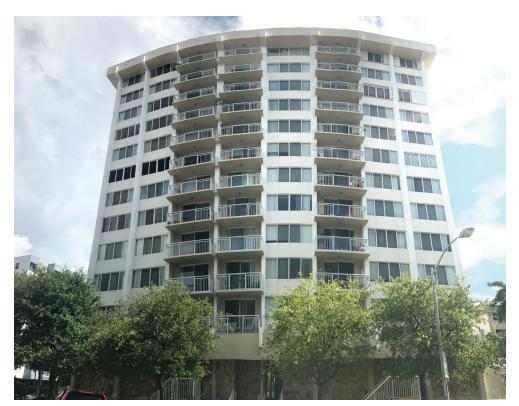

# 1409 LINCOLN ROAD | HOTEL GAYTHERING | FINAL CAP SUBMITTAL | 2017.09.07 **CONTEXT PHOTOS**

MAP KEY

| GENERAL ABBREVIA |                     |  |  |  |
|------------------|---------------------|--|--|--|
| TW               | TOP OF WALL         |  |  |  |
| TPW              | TOP OF PLANTER WAL  |  |  |  |
| ТВ               | TOP OF BENCH        |  |  |  |
| FFE              | FINISH FLOOR ELEVAT |  |  |  |
|                  | ABOVE FINISH FLOOR  |  |  |  |
| P.L.             | PROPERTY LINE       |  |  |  |
| TG               | TOP OF GRADE        |  |  |  |
|                  | MONUMENT LINE       |  |  |  |
|                  | CENTER LINE         |  |  |  |
|                  | MATCH LINE          |  |  |  |
|                  | ENLARGED PLAN       |  |  |  |
| OA               | OVERALL PLAN        |  |  |  |
|                  |                     |  |  |  |
|                  |                     |  |  |  |