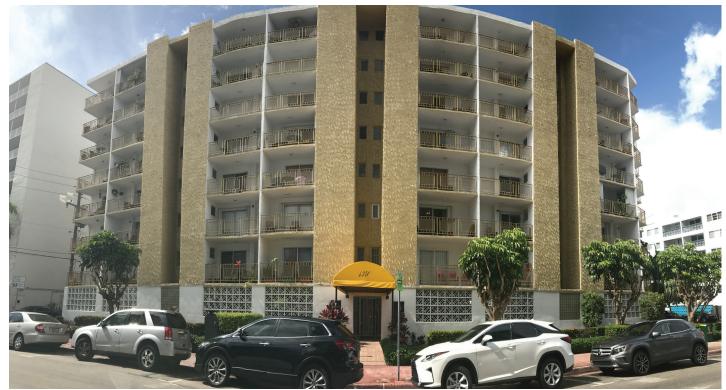

# 1409 LINCOLN ROAD | HOTEL GAYTHERING | FINAL CAP SUBMITTAL | 2017.09.07 **CONTEXT PHOTOS**

MAP KEY

| GENERAL ABBREVIA |                     |  |  |  |
|------------------|---------------------|--|--|--|
| TW               | TOP OF WALL         |  |  |  |
| TPW              | TOP OF PLANTER WAL  |  |  |  |
| ТВ               | TOP OF BENCH        |  |  |  |
| FFE              | FINISH FLOOR ELEVAT |  |  |  |
|                  | ABOVE FINISH FLOOR  |  |  |  |
| P.L.             | PROPERTY LINE       |  |  |  |
| TG               | TOP OF GRADE        |  |  |  |
|                  | MONUMENT LINE       |  |  |  |
|                  | CENTER LINE         |  |  |  |
|                  | MATCH LINE          |  |  |  |
|                  | ENLARGED PLAN       |  |  |  |
| OA               | OVERALL PLAN        |  |  |  |
|                  |                     |  |  |  |
|                  |                     |  |  |  |