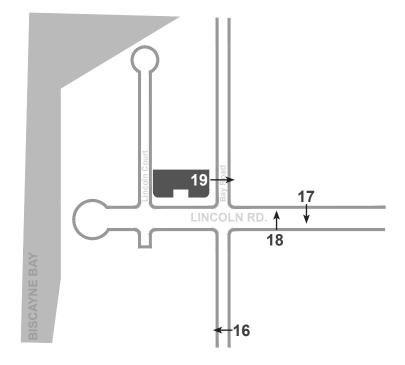

16

17

18

# 1409 LINCOLN ROAD | HOTEL GAYTHERING | FINAL CAP SUBMITTAL | 2017.09.07 **CONTEXT PHOTOS**

MAP KEY

| GENERAL ABBREVIA |                     |  |  |  |
|------------------|---------------------|--|--|--|
| TW               | TOP OF WALL         |  |  |  |
| TPW              | TOP OF PLANTER WAL  |  |  |  |
| ТВ               | TOP OF BENCH        |  |  |  |
| FFE              | FINISH FLOOR ELEVAT |  |  |  |
|                  | ABOVE FINISH FLOOR  |  |  |  |
| P.L.             | PROPERTY LINE       |  |  |  |
| TG               | TOP OF GRADE        |  |  |  |
|                  | MONUMENT LINE       |  |  |  |
|                  | CENTER LINE         |  |  |  |
|                  | MATCH LINE          |  |  |  |
|                  | ENLARGED PLAN       |  |  |  |
| OA               | OVERALL PLAN        |  |  |  |
|                  |                     |  |  |  |
|                  |                     |  |  |  |