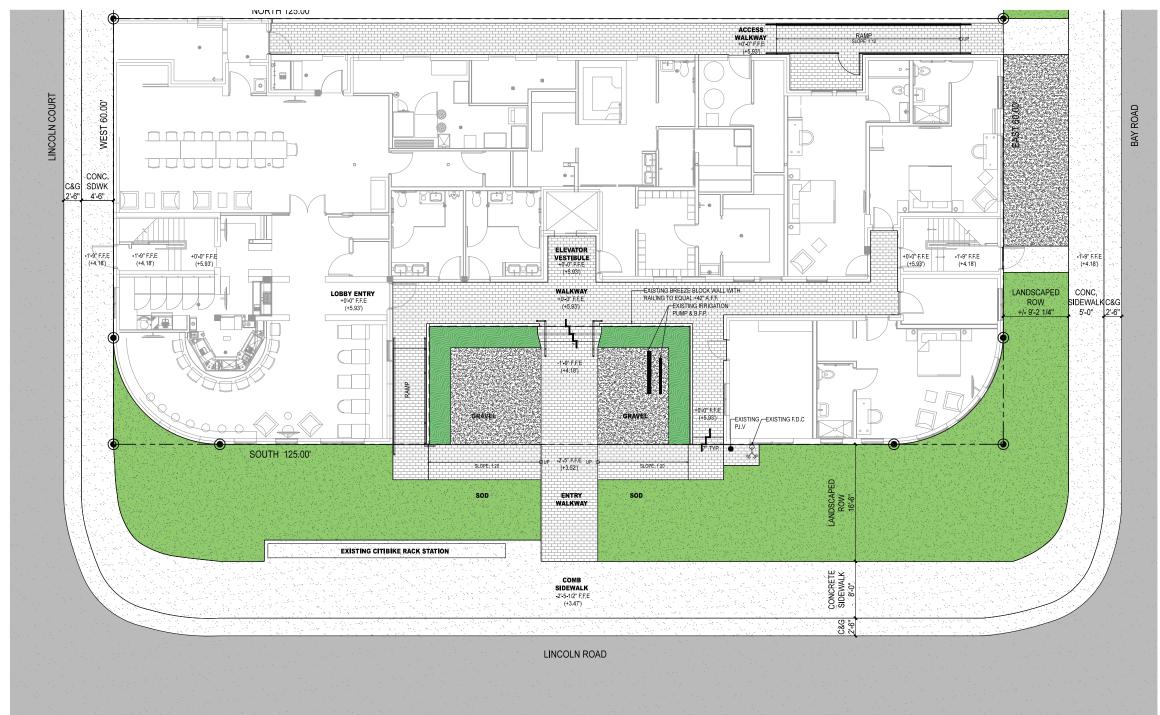

# 1409 LINCOLN ROAD | HOTEL GAYTHERING | FINAL CAP SUBMITTAL | 2017.09.07 **EXISTING GROUND FLOOR**

#### ATIONS

|    | CONC   | CONCRETE                                |
|----|--------|-----------------------------------------|
| L  | LA     | LANDSCAPE ARCHITECT                     |
|    | ARCH   | ARCHITECT                               |
| ON | STRUCT | STRUCTURE / STRUCTURAL                  |
|    | ENG    | ENGINEER                                |
|    | DWGS   | DRAWINGS                                |
|    | TYP    | TYPICAL                                 |
|    | EXST   | EXISTING                                |
|    | HSCP   | HARDSCAPE                               |
|    | LSCP   | LANDSCAPE                               |
|    | PLNT   | PLANTING                                |
|    | C&G    | CURB & GUTTER (SEE TO CIVIL ENG. DWGS.) |
|    |        |                                         |