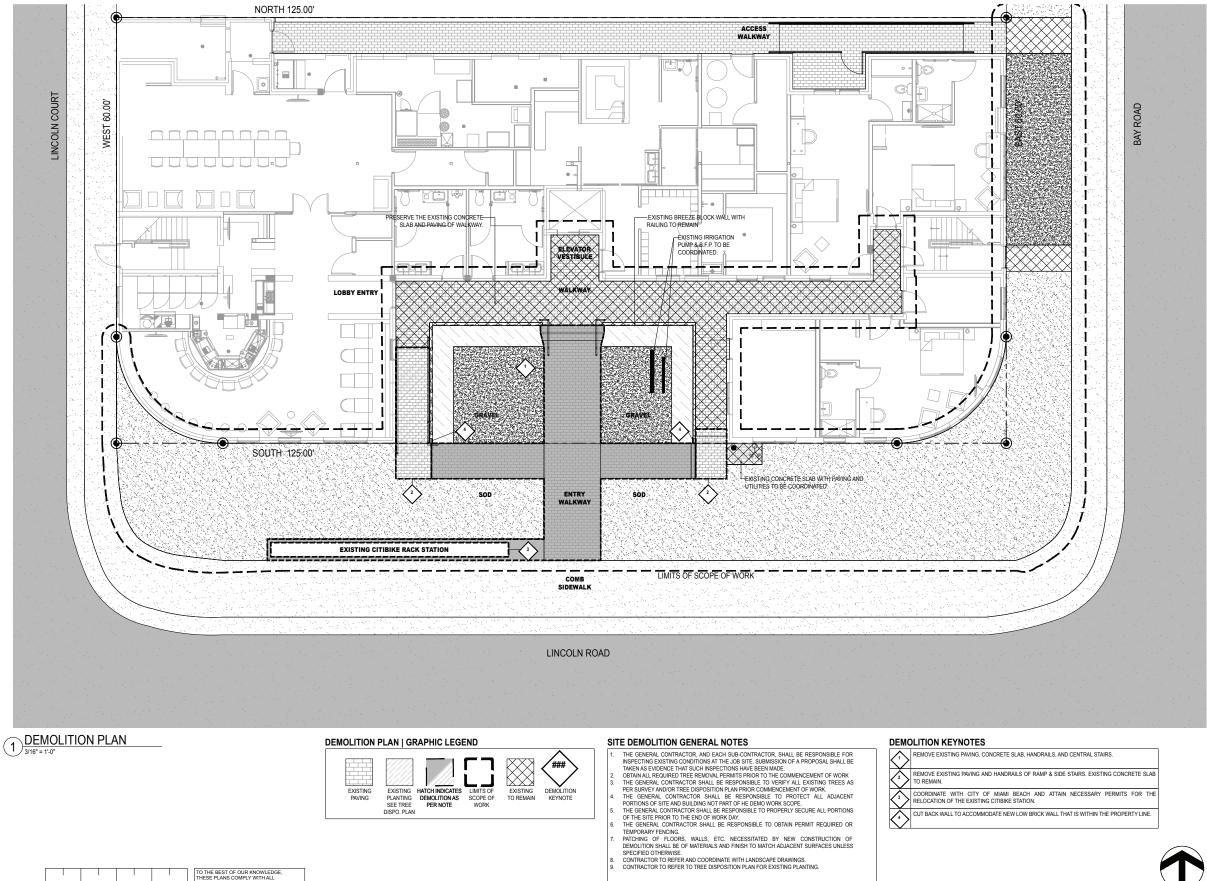

## 1409 LINCOLN ROAD | HOTEL GAYTHERING | FINAL CAP SUBMITTAL | 2017.09.07 **DEMOLITION PLAN**

TO THE BEST OF OUR KNOWLEDGE, THESE PLANS COMPLY WITH ALL 2011 APPLICABLE BUILDING AND ZONING CODES

| 24VING, CONCRETE SLAB, HANDRAILS, AND CENTRAL STAIRS.                               |
|-------------------------------------------------------------------------------------|
| PAVING AND HANDRAILS OF RAMP & SIDE STAIRS. EXISTING CONCRETE SLAB                  |
| CITY OF MIAMI BEACH AND ATTAIN NECESSARY PERMITS FOR THE EXISTING CITIBIKE STATION. |
| ACCOMMODATE NEW LOW BRICK WALL THAT IS WITHIN THE PROPERTY LINE.                    |