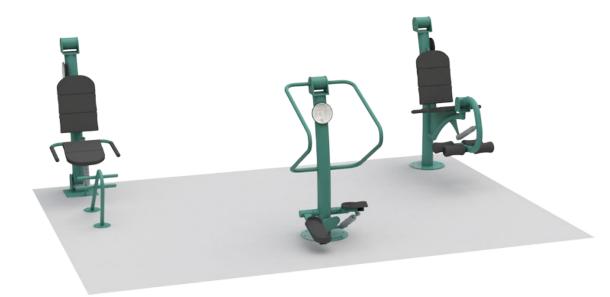

## FL - MIAMI BEACH PROPOSED OUTDOOR FITNESS ZONE **OPTION 1** RFI 2017-216-WG

## PROPOSED EQUIPMENT LIST

**UBX-215** Adjustable Leg Press

**UBX-292** Adjustable Stepper

Adjustable Leg Extension & Curl **UBX-298** 

These 3 units may serve 3 people at a time.