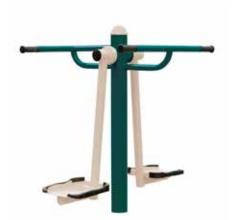

## PROPOSED EQUIPMENT LIST

UBX-217 Adjustable Squat

UBX-244 Adjustable Tricep Press UBX-293 Adjustable Bench Press

These 3 units may serve 3 people at a time.

## **ACCESSIBLE UNITS IN THIS CLUSTER:**

**UBX-217 ADJUSTABLE SQUAT** 

**UBX-244 ADJUSTABLE TRICEP PRESS** 