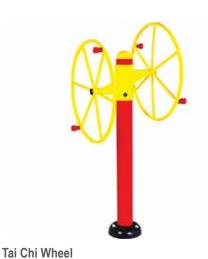

## Combo | FIT-K8603

- Triple Pull Up
  Hip Flexor
  Back Massager
  Bicycle
  Core Trainer
  Tai Chi Wheels

- LadderBack MassagerParallel Bars

### Combo | FIT-K8604

- Climber
  Hip Flexor
  Back Massager
  Triple Pull
  Ladder
  Core Trainer

- Tai Chi Wheel
- Dip Station

Tol-free: 844.Fit.Play