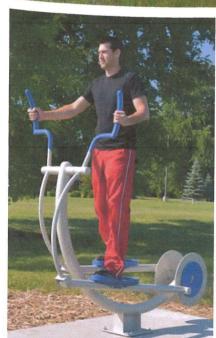

## PROPOSED EQUIPMENT LIST

**UBX-215** Adjustable Leg Press

**UBX-292** Adjustable Stepper

Adjustable Leg Extension & Curl **UBX-298** 

These 3 units may serve 3 people at a time.

## **ACCESSIBLE UNITS IN THIS CLUSTER:**

**UBX-292 ADJUSTABLE STEPPER** 