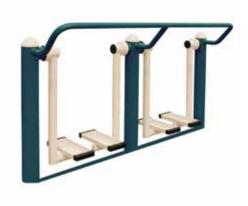

## PROPOSED EQUIPMENT LIST

**UBX-215** Adjustable Leg Press

**UBX-292** Adjustable Stepper

Adjustable Leg Extension & Curl **UBX-298** 

These 3 units may serve 3 people at a time.

## **ACCESSIBLE UNITS IN THIS CLUSTER:**

**UBX-292 ADJUSTABLE STEPPER** 