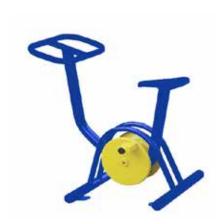

## PROPOSED EQUIPMENT LIST

**UBX-215** Adjustable Leg Press

**UBX-292** Adjustable Stepper

Adjustable Leg Extension & Curl **UBX-298** 

These 3 units may serve 3 people at a time.

## **ACCESSIBLE UNITS IN THIS CLUSTER:**

**UBX-292 ADJUSTABLE STEPPER** 