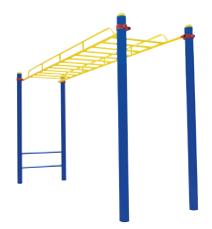

**Multi-Level Bars** 

FIT-L53 - In-Ground Mount

Muscle Focus: Chest, shoulders, abs, forearms and triceps.

**Back Extension** 

FIT-L58 - In-Ground & Surface Mount

**Muscle Focus:** Upper Back, Shoulders, Biceps, Core and Upper Body.

Multi-Level Pull-up Bars

FIT-L30 - In-Ground Mount

Muscle Focus: Shoulders, biceps, back and chest.