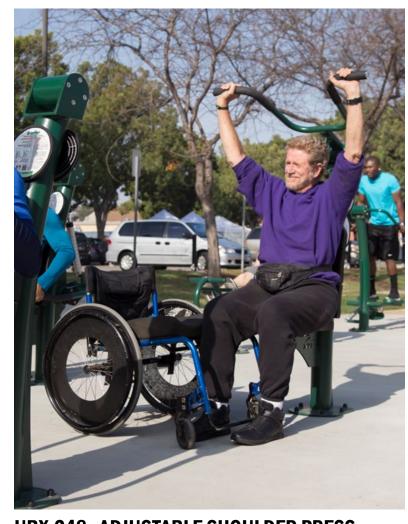

## PROPOSED EQUIPMENT LIST

UBX-246 Adjustable Chest Press
UBX-247 Adjustable Vertical Press
UBX-248 Adjustable Shoulder Press

These 3 units may serve 3 people at a time.

## **ACCESSIBLE UNITS IN THIS CLUSTER:**

**UBX-246 ADJUSTABLE CHEST PRESS** 

**UBX-247 ADJUSTABLE VERTICAL PRESS** 

**UBX-248 ADJUSTABLE SHOULDER PRESS** 