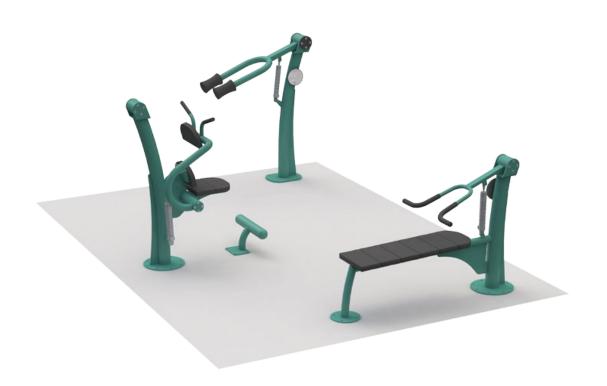

## FL - MIAMI BEACH PROPOSED OUTDOOR FITNESS ZONE **OPTION 1** RFI 2017-216-WG

## PROPOSED EQUIPMENT LIST

**UBX-215** Adjustable Leg Press

**UBX-292** Adjustable Stepper

Adjustable Leg Extension & Curl **UBX-298** 

These 3 units may serve 3 people at a time.

# FL - MIAMI BEACH PROPOSED OUTDOOR FITNESS ZONE OPTION 1 RFI 2017-216-WG

## **ACCESSIBLE UNITS IN THIS CLUSTER:**

**UBX-292 ADJUSTABLE STEPPER** 