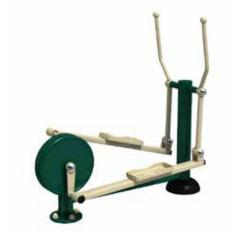

**Leg Press** 

FIT-H29XO - In-Ground Mount

**Muscle Focus:** Lower body including thighs, calves and hamstrings.

**Rowing Machine** 

FIT-L18XO - Surface Mount

Muscle Focus: Upper Back, Lower Back, Shoulders, and Biceps.