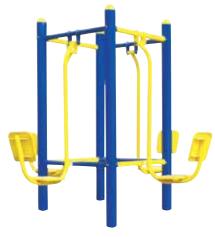

## PROPOSED EQUIPMENT LIST

UBX-246 Adjustable Chest Press
UBX-247 Adjustable Vertical Press
UBX-248 Adjustable Shoulder Press

These 3 units may serve 3 people at a time.

## **ACCESSIBLE UNITS IN THIS CLUSTER:**

**UBX-246 ADJUSTABLE CHEST PRESS** 

**UBX-247 ADJUSTABLE VERTICAL PRESS** 

**UBX-248 ADJUSTABLE SHOULDER PRESS** 