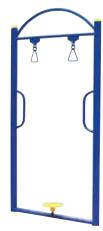

## PROPOSED EQUIPMENT LIST

**UBX-215** Adjustable Leg Press

**UBX-292** Adjustable Stepper

Adjustable Leg Extension & Curl **UBX-298** 

These 3 units may serve 3 people at a time.

## **ACCESSIBLE UNITS IN THIS CLUSTER:**

**UBX-292 ADJUSTABLE STEPPER** 