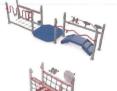

## Build Your Own Wellness System

Create a Motion Wellness System to fit your space, budget, and exercise needs by choosing any combination of the following stations: Stair Walk, Balance Beam, Rope Bridge, and Rope Course. Build a customized system that works for you!