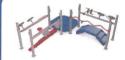

## Build Your Own Wellness System

Create a Motion Wellness System to fit your space, budget, and exercise needs by choosing any combination of the following stations: Stair Walk, Balance Beam, Rope Bridge, and Rope Course. Build a customized system that works for you!