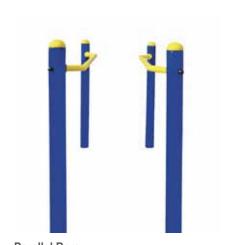

## PROPOSED EQUIPMENT LIST

UBX-217 Adjustable Squat

UBX-244 Adjustable Tricep Press UBX-293 Adjustable Bench Press

These 3 units may serve 3 people at a time.

## **ACCESSIBLE UNITS IN THIS CLUSTER:**

**UBX-217 ADJUSTABLE SQUAT** 

**UBX-244 ADJUSTABLE TRICEP PRESS** 