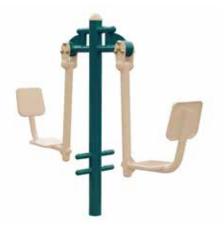

## PROPOSED EQUIPMENT LIST

UBX-246 Adjustable Chest Press
UBX-247 Adjustable Vertical Press
UBX-248 Adjustable Shoulder Press

These 3 units may serve 3 people at a time.

## **ACCESSIBLE UNITS IN THIS CLUSTER:**

**UBX-246 ADJUSTABLE CHEST PRESS** 

**UBX-247 ADJUSTABLE VERTICAL PRESS** 

**UBX-248 ADJUSTABLE SHOULDER PRESS** 