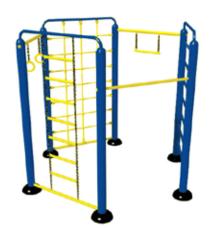

#### 2. Product information:

KENGURU PRO company produces and installs modern sports complexes for street workout, calisthenics and parkour. KENGURU PRO sports grounds for street workout, calisthenics and parkour are designed to meet international practices and recommendations of professional athletes. Quality, usability and design is our main focus.

Also, KENGURU PRO company popularizes street sports and promotes healthy lifestyle, forms attraction among young people towards street sports.

Company's authorised dealers are present in Russia, Spain, France, Switzerland, Germany, Norway, Portugal, Denmark, Belgium, Kazakhstan, Australia, Baltic states and the United Arab Emirates.

KENGURU PRO is a world leader in street workout and calisthenics equipment production.

Since the founding of the company 5 years ago, we have implemented more than 1,500 projects around the world, in different climatic zones. Our street workout equipment has been tested in the Arctic Circle, high in the mountains, in the Far East of Russia, in Siberia, in the Caribbean region (Guadeloupe), in the Persian Gulf region, in the hot coasts of Spain and in the sea fog of France. Moreover, our street workout and calisthenics equipment has passed a test of strength by the hundreds of thousands of athletes, who in some of the workout grounds are training almost around the clock. We possess cutting-edge technology and unsurpassed quality, formed with the experience and recommendations of experts and athletes. We have updated all the metal processing technologies, began to use state-of-the-art materials, perfected horizontal bar connection nodes – clamps. In 2016, we expanded the range of sports equipment: street workout grounds for the disabled, street workout equipment for gyms, horizontal bars for home and office. All of the new products can be found her.