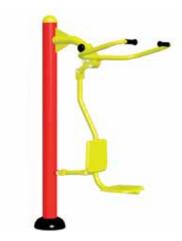

## PROPOSED EQUIPMENT LIST

UBX-246 Adjustable Chest Press
UBX-247 Adjustable Vertical Press
UBX-248 Adjustable Shoulder Press

These 3 units may serve 3 people at a time.

## **ACCESSIBLE UNITS IN THIS CLUSTER:**

**UBX-246 ADJUSTABLE CHEST PRESS** 

**UBX-247 ADJUSTABLE VERTICAL PRESS** 

**UBX-248 ADJUSTABLE SHOULDER PRESS** 