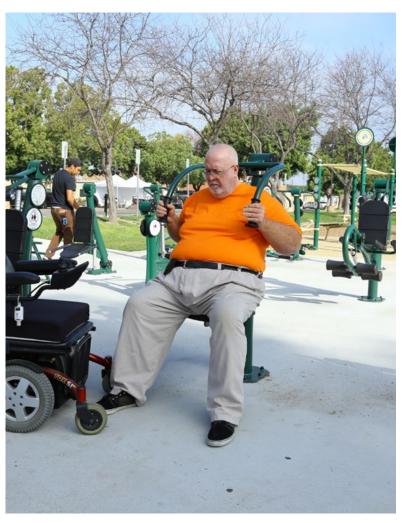

## PROPOSED EQUIPMENT LIST

UBX-246 Adjustable Chest Press
UBX-247 Adjustable Vertical Press
UBX-248 Adjustable Shoulder Press

These 3 units may serve 3 people at a time.

## **ACCESSIBLE UNITS IN THIS CLUSTER:**

**UBX-246 ADJUSTABLE CHEST PRESS** 

**UBX-247 ADJUSTABLE VERTICAL PRESS** 

**UBX-248 ADJUSTABLE SHOULDER PRESS** 