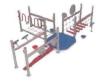

## Build Your Own Wellness System

Create a Motion Wellness System to fit your space, budget, and exercise needs by choosing any combination of the following stations: Stair Walk, Balance Beam, Rope Bridge, and Rope Course. Build a customized system that works for you!