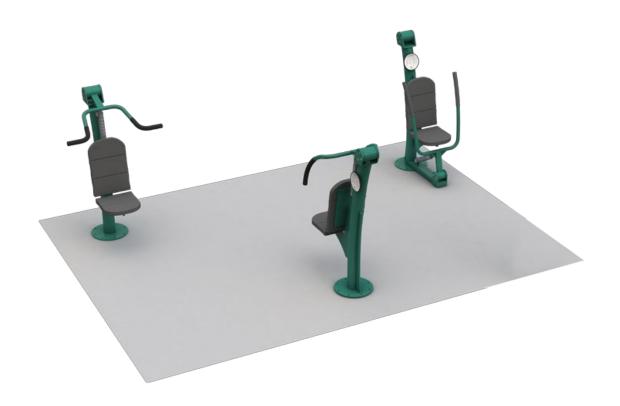

## PROPOSED EQUIPMENT LIST

UBX-246 Adjustable Chest Press
UBX-247 Adjustable Vertical Press
UBX-248 Adjustable Shoulder Press

These 3 units may serve 3 people at a time.