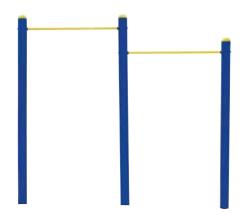

**Multi-Level Bars** 

FIT-L53 - In-Ground Mount

Muscle Focus: Chest, shoulders, abs, forearms and triceps.

**Back Extension** 

FIT-L58 - In-Ground & Surface Mount

**Muscle Focus:** Upper Back, Shoulders, Biceps, Core and Upper Body.

Multi-Level Pull-up Bars

FIT-L30 - In-Ground Mount

Muscle Focus: Shoulders, biceps, back and chest.