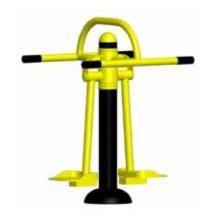

## PROPOSED EQUIPMENT LIST

UBX-246 Adjustable Chest Press
UBX-247 Adjustable Vertical Press
UBX-248 Adjustable Shoulder Press

These 3 units may serve 3 people at a time.

## **ACCESSIBLE UNITS IN THIS CLUSTER:**

**UBX-246 ADJUSTABLE CHEST PRESS** 

**UBX-247 ADJUSTABLE VERTICAL PRESS** 

**UBX-248 ADJUSTABLE SHOULDER PRESS** 