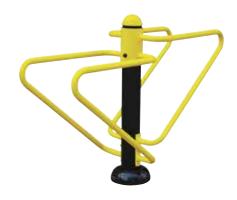

## PROPOSED EQUIPMENT LIST

**UBX-215** Adjustable Leg Press

**UBX-292** Adjustable Stepper

Adjustable Leg Extension & Curl **UBX-298** 

These 3 units may serve 3 people at a time.

## **ACCESSIBLE UNITS IN THIS CLUSTER:**

**UBX-292 ADJUSTABLE STEPPER** 