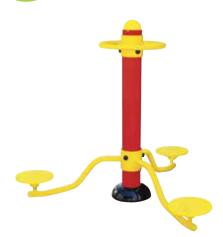

## PROPOSED EQUIPMENT LIST

**UBX-215** Adjustable Leg Press

**UBX-292** Adjustable Stepper

Adjustable Leg Extension & Curl **UBX-298** 

These 3 units may serve 3 people at a time.

## **ACCESSIBLE UNITS IN THIS CLUSTER:**

**UBX-292 ADJUSTABLE STEPPER** 