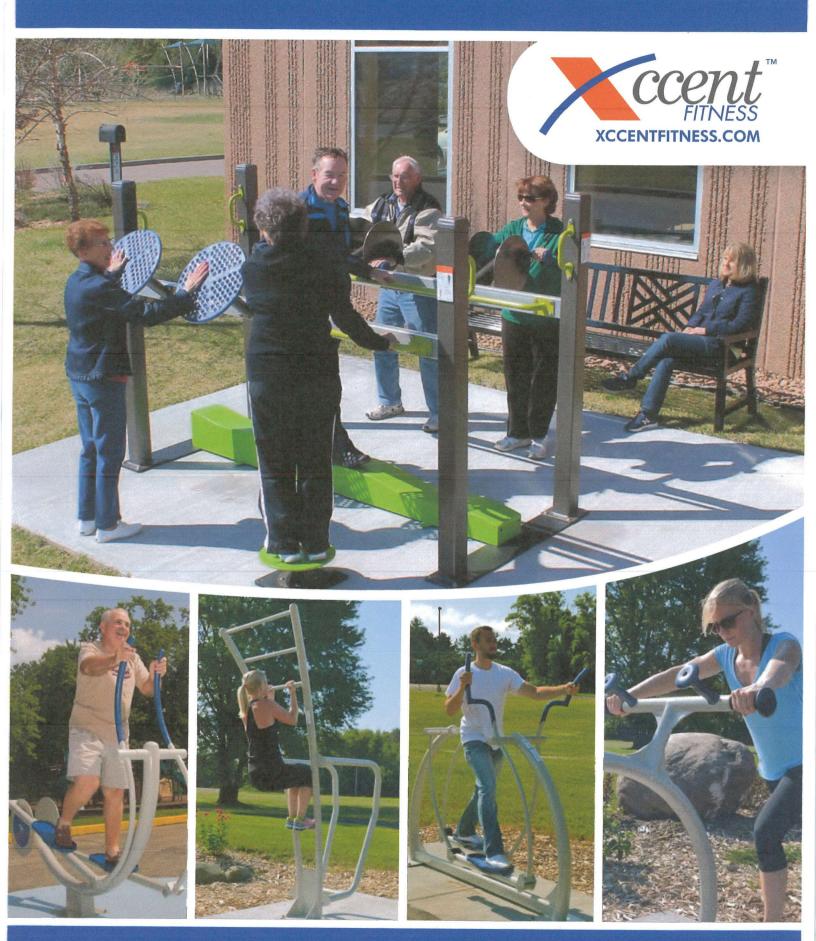

## Build Your Own Wellness System

Create a Motion Wellness System to fit your space, budget, and exercise needs by choosing any combination of the following stations: Stair Walk, Balance Beam, Rope Bridge, and Rope Course. Build a customized system that works for you!