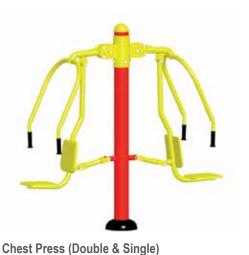

## PROPOSED EQUIPMENT LIST

UBX-246 Adjustable Chest Press
UBX-247 Adjustable Vertical Press
UBX-248 Adjustable Shoulder Press

These 3 units may serve 3 people at a time.

## **ACCESSIBLE UNITS IN THIS CLUSTER:**

**UBX-246 ADJUSTABLE CHEST PRESS** 

**UBX-247 ADJUSTABLE VERTICAL PRESS** 

**UBX-248 ADJUSTABLE SHOULDER PRESS** 