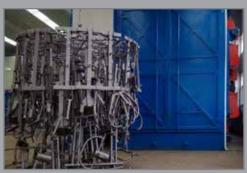

## **Powder Coating**

Our powder coating includes a UV stabilizer, thicker coat of paint over the welds, and then goes through a rigorous 800 Salt Spray Test.