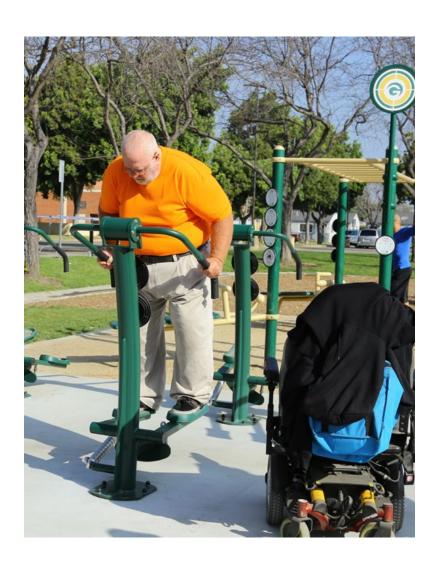

eachfl.gov/procurement/scroll.aspx?id=23510</a>.

## RFI Respondents

- Greenfields Outdoor Fitness
  - o Overview on pgs. 5-11
- Kenguru Pro
  - o Overview on pgs. 12-18
- Play 4 Life
  - o Overview on pgs. 19-31
- Xccent Fitness
  - o Overview on pgs. 32-38

## Proposal #1

## Greenfields Outdoor Fitness



Promoting Wellness & Fighting Obesity One Community at a Time.

## FL - MIAMI BEACH PROPOSED OUTDOOR FITNESS ZONE **OPTION 1** RFI 2017-216-WG





## PROPOSED EQUIPMENT LIST

**UBX-215** Adjustable Leg Press

**UBX-292** Adjustable Stepper

Adjustable Leg Extension & Curl **UBX-298** 

These 3 units may serve 3 people at a time.





# FL - MIAMI BEACH PROPOSED OUTDOOR FITNESS ZONE OPTION 1 RFI 2017-216-WG

## **ACCESSIBLE UNITS IN THIS CLUSTER:**



**UBX-292 ADJUSTABLE STEPPER** 





# FL - MIAMI BEACH PROPOSED OUTDOOR FITNESS ZONE OPTION 2 RFI 2017-216-WG





## PROPOSED EQUIPMENT LIST

UBX-246 Adjustable Chest Press
UBX-247 Adjustable Vertical Press
UBX-248 Adjustable Shoulder Press

These 3 units may serve 3 people at a time.





## FL - MIAMI BEACH PROPOSED OUTDOOR FITNESS ZONE OPTION 2 RFI 2017-216-WG

## **ACCESSIBLE UNITS IN THIS CLUSTER:**



**UBX-246 ADJUSTABLE CHEST PRESS** 



**UBX-247 ADJUSTABLE VERTICAL PRESS** 



**UBX-248 ADJUSTABLE SHOULDER PRESS** 



# FL - MIAMI BEACH PROPOSED OUTDOOR FITNESS ZONE OPTION 3 RFI 2017-216-WG





## PROPOSED EQUIPMENT LIST

UBX-217 Adjustable Squat

UBX-244 Adjustable Tricep Press UBX-293 Adjustable Bench Press

These 3 units may serve 3 people at a time.





# FL - MIAMI BEACH PROPOSED OUTDOOR FITNESS ZONE OP