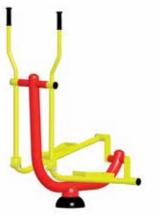

## PROPOSED EQUIPMENT LIST

**UBX-215** Adjustable Leg Press

**UBX-292** Adjustable Stepper

Adjustable Leg Extension & Curl **UBX-298** 

These 3 units may serve 3 people at a time.

## **ACCESSIBLE UNITS IN THIS CLUSTER:**

**UBX-292 ADJUSTABLE STEPPER** 