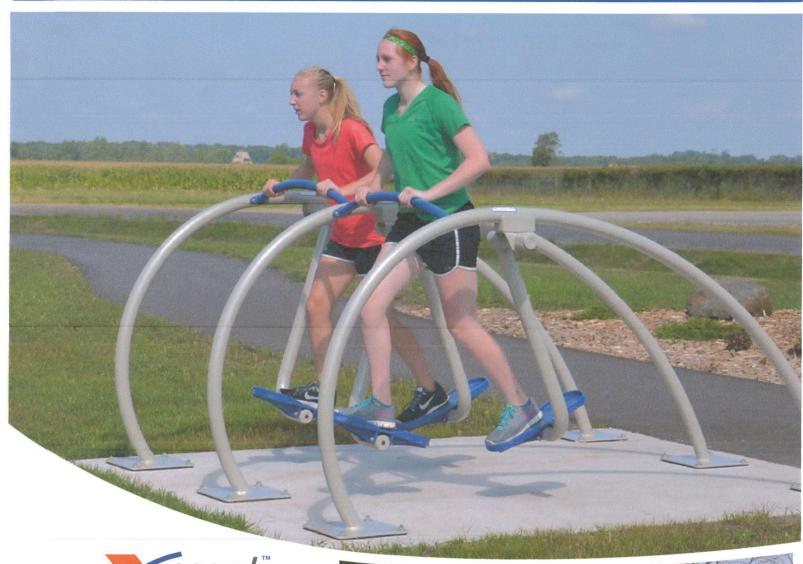

## **Xccent Fitness**

## Build Your Own Wellness System

Create a Motion Wellness System to fit your space, budget, and exercise needs by choosing any combination of the following stations: Stair Walk, Balance Beam, Rope Bridge, and Rope Course. Build a customized system that works for you!