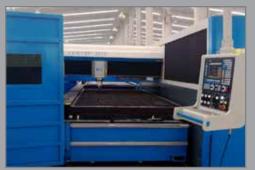

## **Degreaser and Sand Blaster**

First we use a non- phosphorus degreasing agent to remove all oils. Then comes the rotary automatic high-speed sandblasting machine. This is to de-rust any surface rust, but also helps to eliminate any welding stress and improves the adhesions of the powder coating.