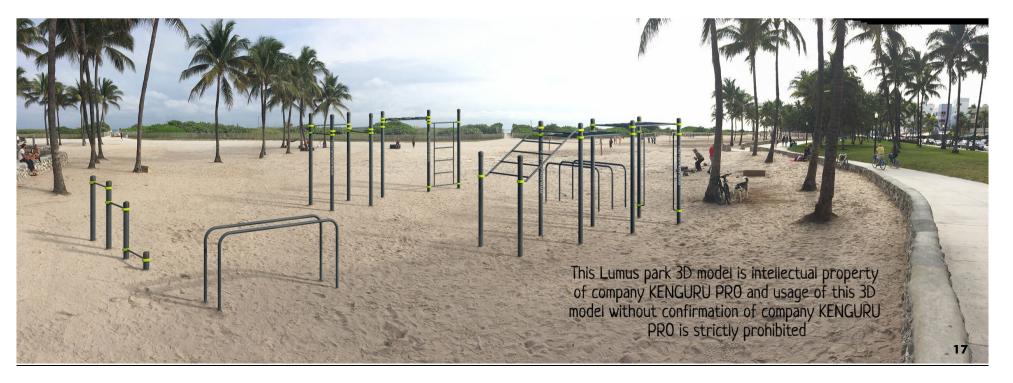

We have already done research of possible park locations and we are asking for your permission to replace the existing old and unsafe street workout public park in Lumus park (599 Ocean drive, Miami Beach) and install a brand new KENGURU PRO park according to all international competition and safety standards (more details about the existing parks and more details about KENGURU PRO park