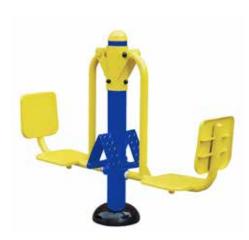

## PROPOSED EQUIPMENT LIST

UBX-246 Adjustable Chest Press
UBX-247 Adjustable Vertical Press
UBX-248 Adjustable Shoulder Press

These 3 units may serve 3 people at a time.

## **ACCESSIBLE UNITS IN THIS CLUSTER:**

**UBX-246 ADJUSTABLE CHEST PRESS** 

**UBX-247 ADJUSTABLE VERTICAL PRESS** 

**UBX-248 ADJUSTABLE SHOULDER PRESS** 