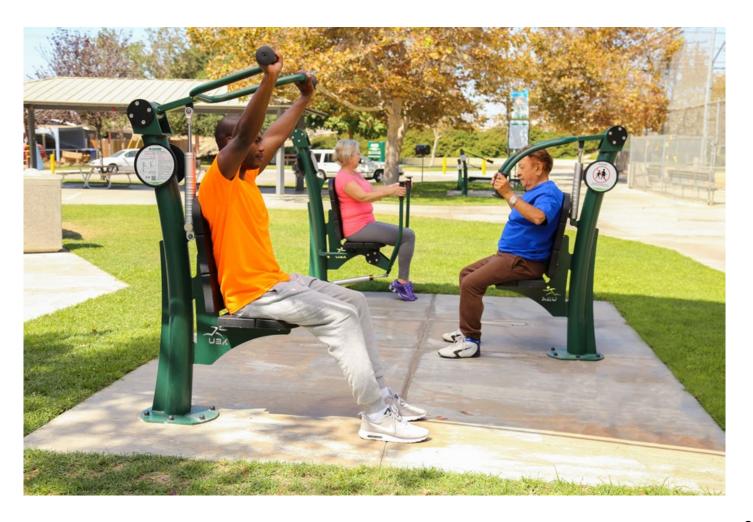

## PROPOSED EQUIPMENT LIST

UBX-246 Adjustable Chest Press
UBX-247 Adjustable Vertical Press
UBX-248 Adjustable Shoulder Press

These 3 units may serve 3 people at a time.