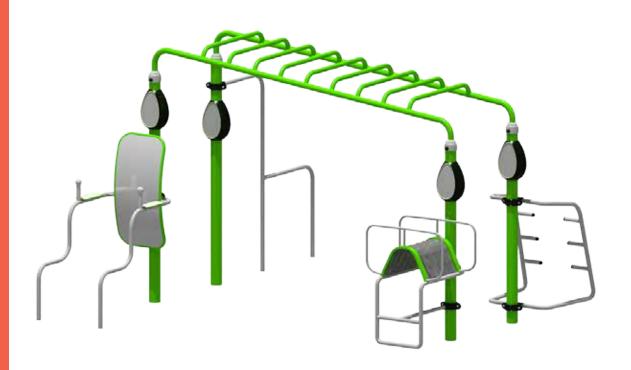

## Build Your Own Wellness System

Create a Motion Wellness System to fit your space, budget, and exercise needs by choosing any combination of the following stations: Stair Walk, Balance Beam, Rope Bridge, and Rope Course. Build a customized system that works for you!