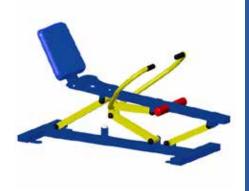

## PROPOSED EQUIPMENT LIST

UBX-217 Adjustable Squat

UBX-244 Adjustable Tricep Press UBX-293 Adjustable Bench Press

These 3 units may serve 3 people at a time.

## **ACCESSIBLE UNITS IN THIS CLUSTER:**

**UBX-217 ADJUSTABLE SQUAT** 

**UBX-244 ADJUSTABLE TRICEP PRESS** 