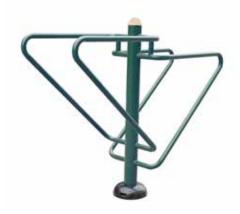

**Multi-Level Bars** 

FIT-L53 - In-Ground Mount

Muscle Focus: Chest, shoulders, abs, forearms and triceps.

**Back Extension** 

FIT-L58 - In-Ground & Surface Mount

**Muscle Focus:** Upper Back, Shoulders, Biceps, Core and Upper Body.

Multi-Level Pull-up Bars

FIT-L30 - In-Ground Mount

Muscle Focus: Shoulders, biceps, back and chest.