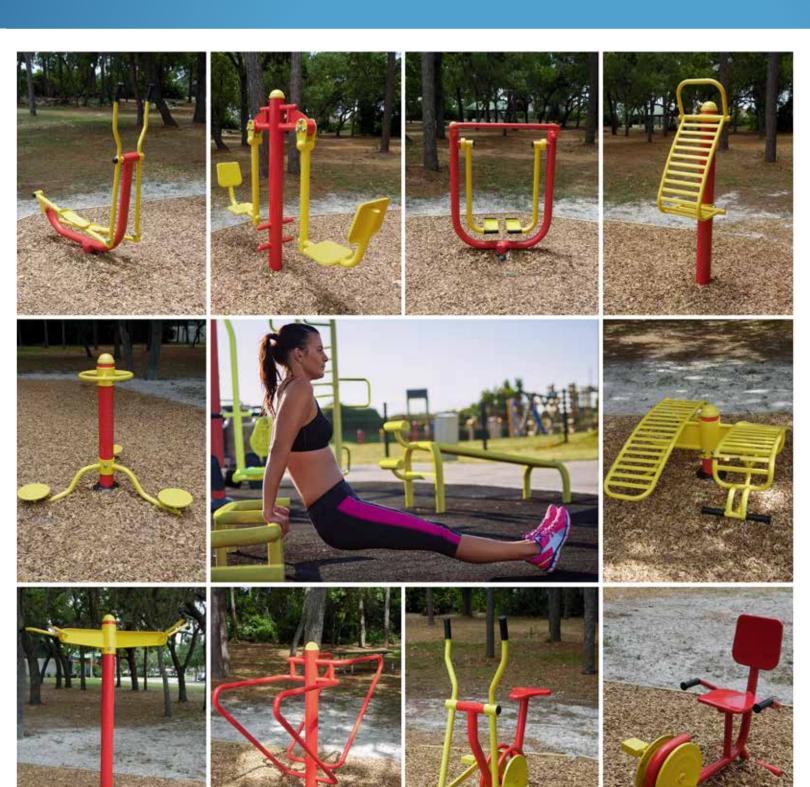

Our FITIX brand of Outdoor Fitness Equipment is commercial grade and designed to withstand some of the harshest outdoor environments. It is a great solution for creating fitness areas at a park, along a walking trail, for senior living facilities, multi-family housing/communities, military training, and even a line designed specifically for children.

## Flexible Design

No matter what your fitness level or goals are, we can design a fitness package to suit your needs. Whether you are wanting a cardio workout, strength-training or a combination, our design staff can create that perfect package.

## **Designed Tough**

Fitix is commercial-grade outdoor fitness equipment, engineered to withstand harsh weather and environments. All materials are environmentally friendly PVC-free and the entire structure is backed by a premium, hassle-free warranty.