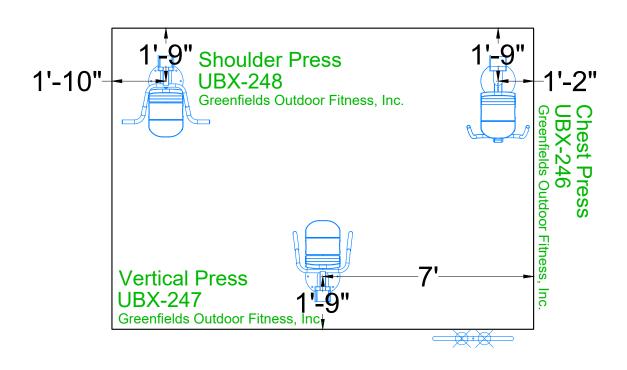

## PROPOSED EQUIPMENT LIST

UBX-246 Adjustable Chest Press
UBX-247 Adjustable Vertical Press
UBX-248 Adjustable Shoulder Press

These 3 units may serve 3 people at a time.

## **ACCESSIBLE UNITS IN THIS CLUSTER:**

**UBX-246 ADJUSTABLE CHEST PRESS** 

**UBX-247 ADJUSTABLE VERTICAL PRESS** 

**UBX-248 ADJUSTABLE SHOULDER PRESS** 