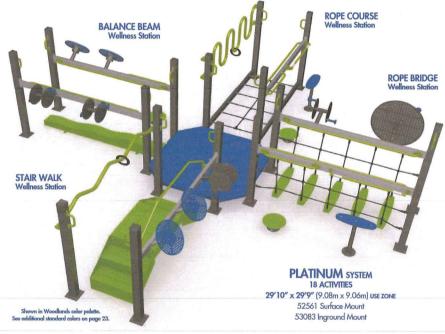

## Build Your Own Wellness System

Create a Motion Wellness System to fit your space, budget, and exercise needs by choosing any combination of the following stations: Stair Walk, Balance Beam, Rope Bridge, and Rope Course. Build a customized system that works for you!