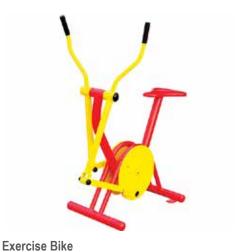

## Combo | FIT-K8603

- Triple Pull Up
  Hip Flexor
  Back Massager
  Bicycle
  Core Trainer
  Tai Chi Wheels

- LadderBack MassagerParallel Bars