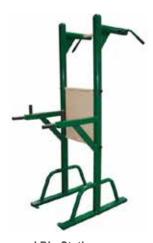

## PROPOSED EQUIPMENT LIST

**UBX-215** Adjustable Leg Press

**UBX-292** Adjustable Stepper

Adjustable Leg Extension & Curl **UBX-298** 

These 3 units may serve 3 people at a time.

## **ACCESSIBLE UNITS IN THIS CLUSTER:**

**UBX-292 ADJUSTABLE STEPPER** 