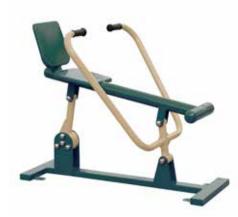

## PROPOSED EQUIPMENT LIST

UBX-217 Adjustable Squat

UBX-244 Adjustable Tricep Press UBX-293 Adjustable Bench Press

These 3 units may serve 3 people at a time.

## **ACCESSIBLE UNITS IN THIS CLUSTER:**

**UBX-217 ADJUSTABLE SQUAT** 

**UBX-244 ADJUSTABLE TRICEP PRESS** 