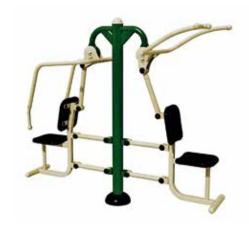

## PROPOSED EQUIPMENT LIST

UBX-246 Adjustable Chest Press
UBX-247 Adjustable Vertical Press
UBX-248 Adjustable Shoulder Press

These 3 units may serve 3 people at a time.

## **ACCESSIBLE UNITS IN THIS CLUSTER:**

**UBX-246 ADJUSTABLE CHEST PRESS** 

**UBX-247 ADJUSTABLE VERTICAL PRESS** 

**UBX-248 ADJUSTABLE SHOULDER PRESS** 