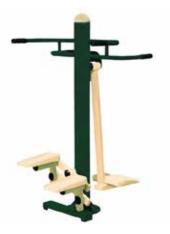

Plus you can place your order any day, any time.

Step-up | Hip Flexor Combo FIT-L51 - Surface Mount Shown

**Muscle Focus:** Develop the quadriceps, hamstrings and calves.

**Dip Station** 

FIT-L64 - Surface and In-Ground Mount

**Muscle Focus:** Chest, shoulders, upper and mid abdominals, forearms and triceps.

Air Walker (Double and Single)

FIT-601XO - In-Ground Mount

**Muscle Focus:** Lower Body, including hips, gluteus maximus and quadriceps.