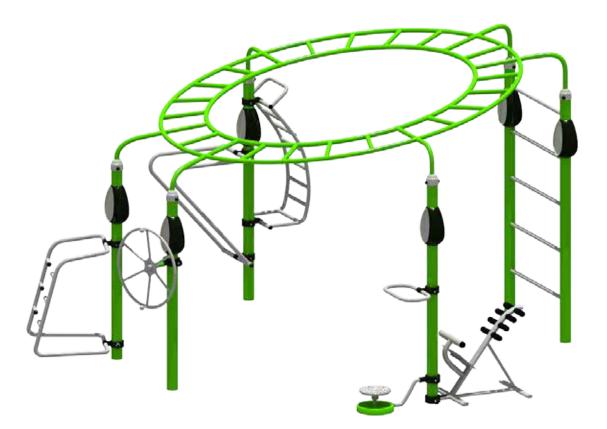

## Build Your Own Wellness System

Create a Motion Wellness System to fit your space, budget, and exercise needs by choosing any combination of the following stations: Stair Walk, Balance Beam, Rope Bridge, and Rope Course. Build a customized system that works for you!