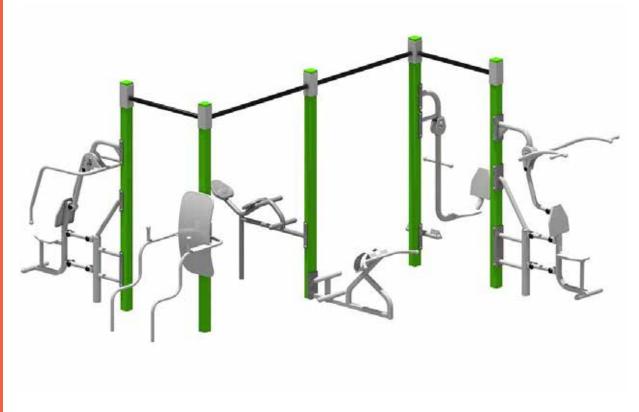

## FL - MIAMI BEACH PROPOSED OUTDOOR FITNESS ZONE **OPTION 1** RFI 2017-216-WG

## PROPOSED EQUIPMENT LIST

**UBX-215** Adjustable Leg Press

**UBX-292** Adjustable Stepper

Adjustable Leg Extension & Curl **UBX-298** 

These 3 units may serve 3 people at a time.

# FL - MIAMI BEACH PROPOSED OUTDOOR FITNESS ZONE OPTION 1 RFI 2017-216-WG

## **ACCESSIBLE UNITS IN THIS CLUSTER:**

**UBX-292 ADJUSTABLE STEPPER** 