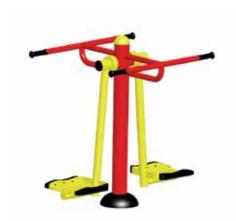

## PROPOSED EQUIPMENT LIST

UBX-246 Adjustable Chest Press
UBX-247 Adjustable Vertical Press
UBX-248 Adjustable Shoulder Press

These 3 units may serve 3 people at a time.

## **ACCESSIBLE UNITS IN THIS CLUSTER:**

**UBX-246 ADJUSTABLE CHEST PRESS** 

**UBX-247 ADJUSTABLE VERTICAL PRESS** 

**UBX-248 ADJUSTABLE SHOULDER PRESS** 