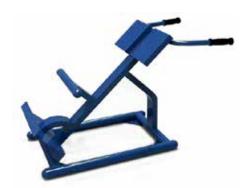

## PROPOSED EQUIPMENT LIST

**UBX-215** Adjustable Leg Press

**UBX-292** Adjustable Stepper

Adjustable Leg Extension & Curl **UBX-298** 

These 3 units may serve 3 people at a time.

## **ACCESSIBLE UNITS IN THIS CLUSTER:**

**UBX-292 ADJUSTABLE STEPPER** 