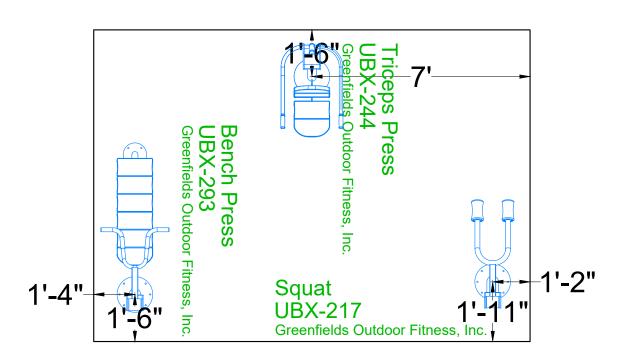

## PROPOSED EQUIPMENT LIST

UBX-217 Adjustable Squat

UBX-244 Adjustable Tricep Press UBX-293 Adjustable Bench Press

These 3 units may serve 3 people at a time.

## **ACCESSIBLE UNITS IN THIS CLUSTER:**

**UBX-217 ADJUSTABLE SQUAT** 

**UBX-244 ADJUSTABLE TRICEP PRESS** 