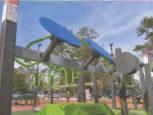

## Build Your Own Wellness System

Create a Motion Wellness System to fit your space, budget, and exercise needs by choosing any combination of the following stations: Stair Walk, Balance Beam, Rope Bridge, and Rope Course. Build a customized system that works for you!