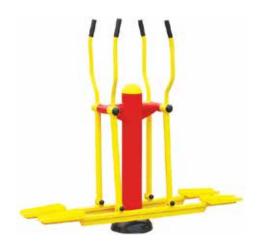

## PROPOSED EQUIPMENT LIST

**UBX-215** Adjustable Leg Press

**UBX-292** Adjustable Stepper

Adjustable Leg Extension & Curl **UBX-298** 

These 3 units may serve 3 people at a time.

# FL - MIAMI BEACH PROPOSED OUTDOOR FITNESS ZONE OPTION 1 RFI 2017-216-WG

## **ACCESSIBLE UNITS IN THIS CLUSTER:**

**UBX-292 ADJUSTABLE STEPPER** 