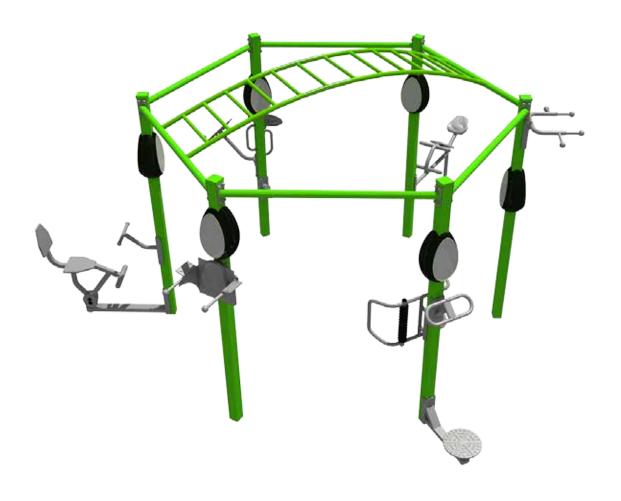

## Build Your Own Wellness System

Create a Motion Wellness System to fit your space, budget, and exercise needs by choosing any combination of the following stations: Stair Walk, Balance Beam, Rope Bridge, and Rope Course. Build a customized system that works for you!