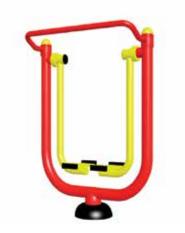

**Muscle Focus:** Chest, shoulders, upper and mid abdominals, forearms and triceps.

Air Walker (Double and Single)

FIT-601XO - In-Ground Mount

**Muscle Focus:** Lower Body, including hips, gluteus maximus and quadriceps.

and Biceps.

FIT-H02XO - Surface and In-Ground Mount

Muscle Focus: Chest, Shoulders, Triceps and Core.

Muscle Focus: Lower Body, including hips, gluteus maximus and quadriceps.

Elliptical
FIT-H23XO - Surface and In-Ground Mount
Muscle Focus: Lower Body, Core, Upper Body.