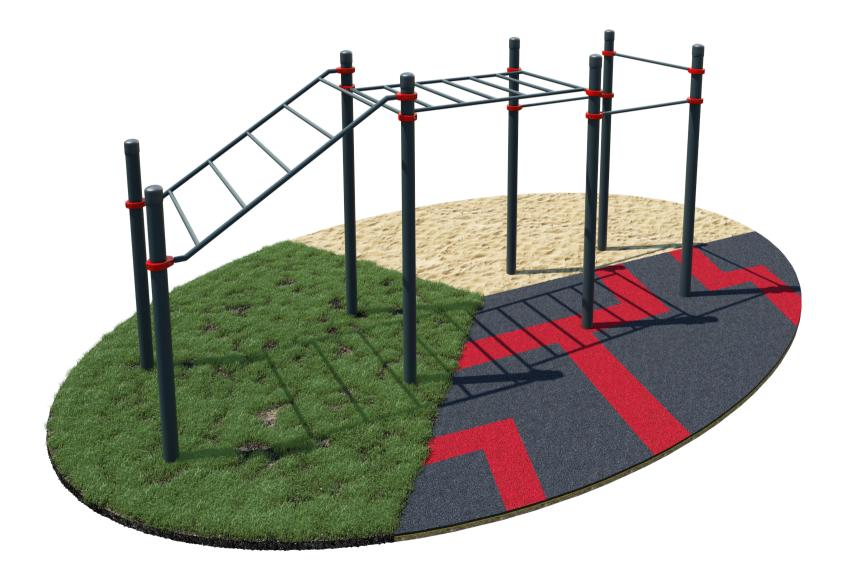

### Our offer:

- Kenguru Pro platform based outdoor / indoor equipment product range and prices can be reviewed in ANNEX No. 1
- Kenguru Pro outdoor equipment product range and prices can be reviewed in ANNEX No. 2
- Kenguru Pro Para workout equipment for people in wheelchairs product range and prices can be reviewed in ANNEX No. 3
- Kenguru Pro Parkour equipment product range and prices can be reviewed in ANNEX No. 4

## Equipment can be installed in any outdoor space using grass, sand, rubber flooring.