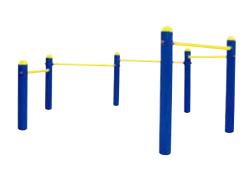

Multi-Level Pull-up Bars

FIT-L30 - In-Ground Mount

Muscle Focus: Shoulders, biceps, back and chest.