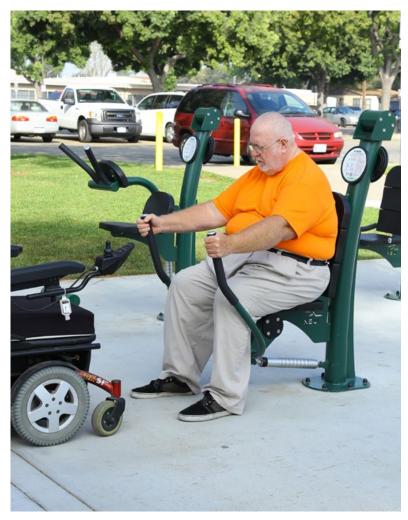

## PROPOSED EQUIPMENT LIST

UBX-246 Adjustable Chest Press
UBX-247 Adjustable Vertical Press
UBX-248 Adjustable Shoulder Press

These 3 units may serve 3 people at a time.

## **ACCESSIBLE UNITS IN THIS CLUSTER:**

**UBX-246 ADJUSTABLE CHEST PRESS** 

**UBX-247 ADJUSTABLE VERTICAL PRESS** 

**UBX-248 ADJUSTABLE SHOULDER PRESS** 