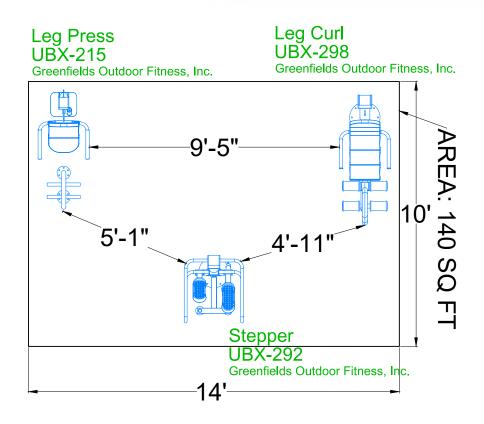

## FL - MIAMI BEACH PROPOSED OUTDOOR FITNESS ZONE **OPTION 1** RFI 2017-216-WG

## PROPOSED EQUIPMENT LIST

**UBX-215** Adjustable Leg Press

**UBX-292** Adjustable Stepper

Adjustable Leg Extension & Curl **UBX-298** 

These 3 units may serve 3 people at a time.

## **ACCESSIBLE UNITS IN THIS CLUSTER:**

**UBX-292 ADJUSTABLE STEPPER** 