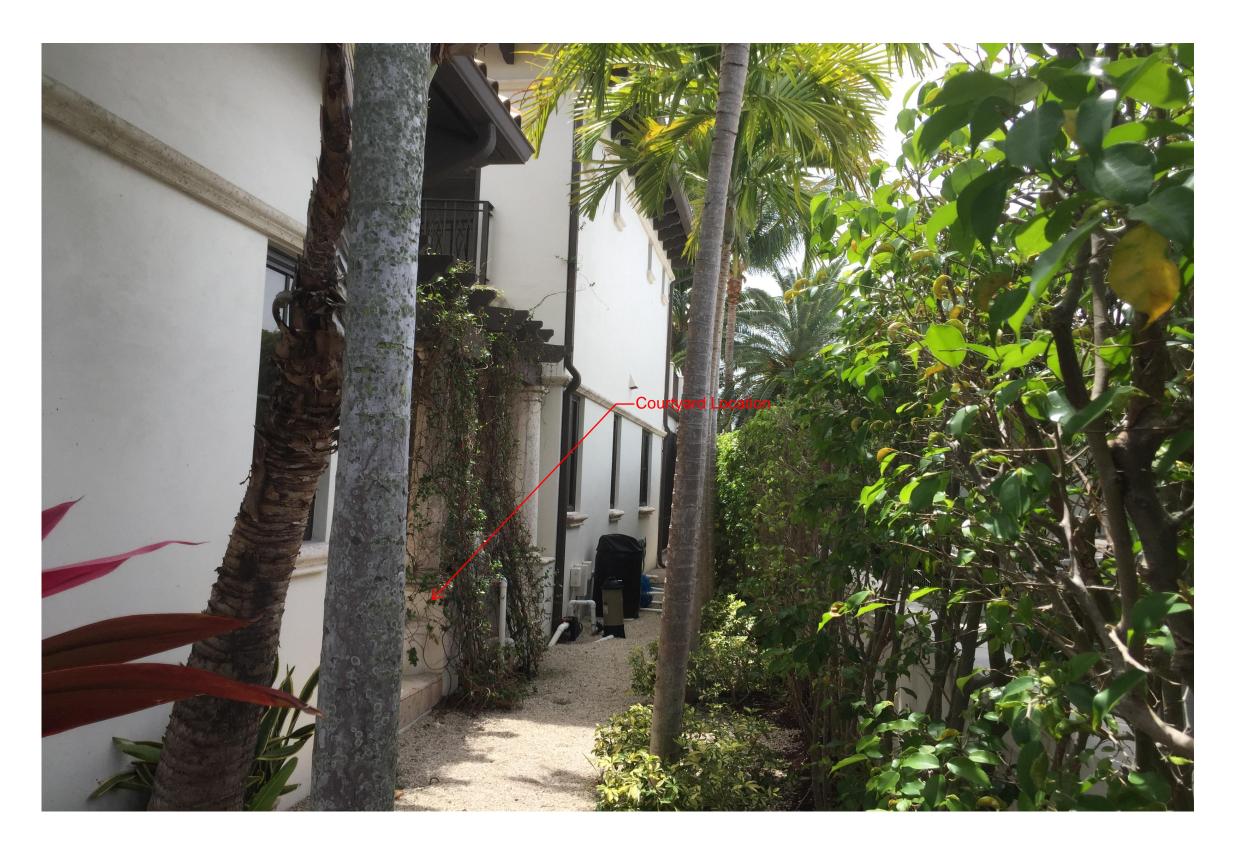

Photo 05: West elevation of the residence. Photo taken facing Northeast

Photo 07: North elevation of the residence. Photo taken facing East. Note location of subject courtyard to be enclosed.

Photo 06: West elevation of the residence. Photo taken facing East.

Photo 08: North elevation of the residence. Photo taken facing West. Note location of courtyard to be enclosed.

DRAWINGS PREPARED BY: DESIGN & PLANNING Inc. 1136 Alabama Avenue Fort Lauderdale FL 33312 Phone: (954) 687 6388 Fax: (866) 687-6385 Email: Landearth@gmial.coM