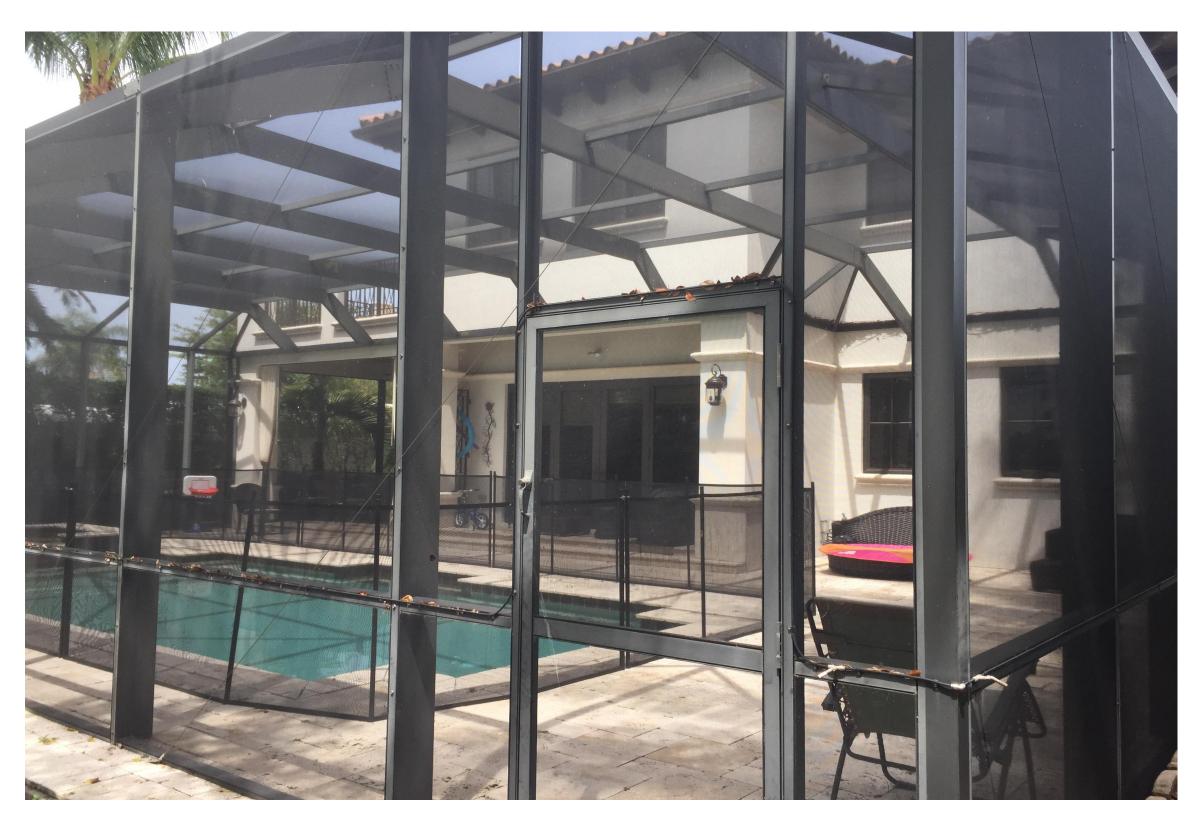

Photo 09: Close up view of courtyard area to be converted. Photo taken facing Southeast from North elevation.

Photo 11: Partial view of courtyard area interior. Photo taken facing Southwest.

Photo 10: Close up view of courtyard area. Photo taken facing South from North elecvation/