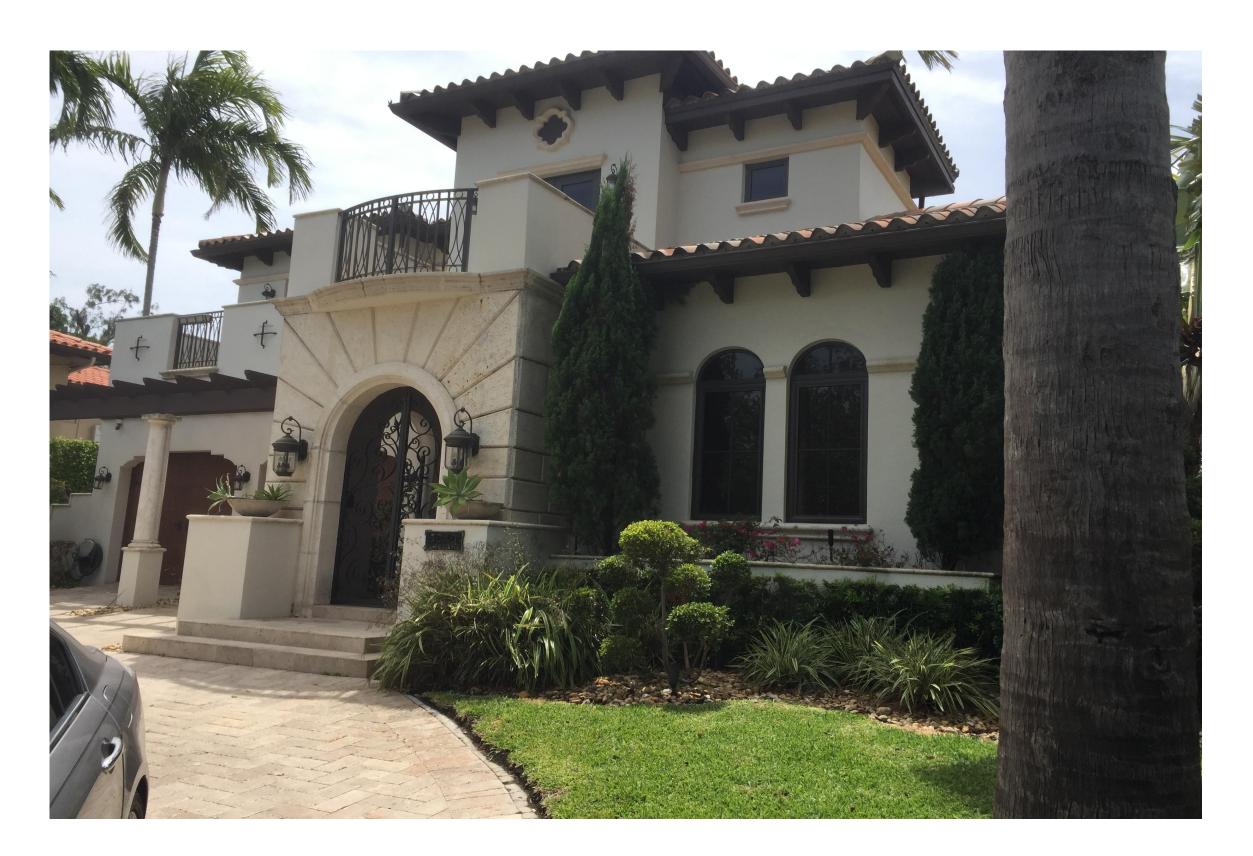

Photo 01: East elevation depicting front view of the residence. Photo taken facing Northwest.

Photo 03: South elevation of the residence. Photo taken facing West.

Photo 02: East elevation depicting front view of the residence. Photo taken facing Southwest.