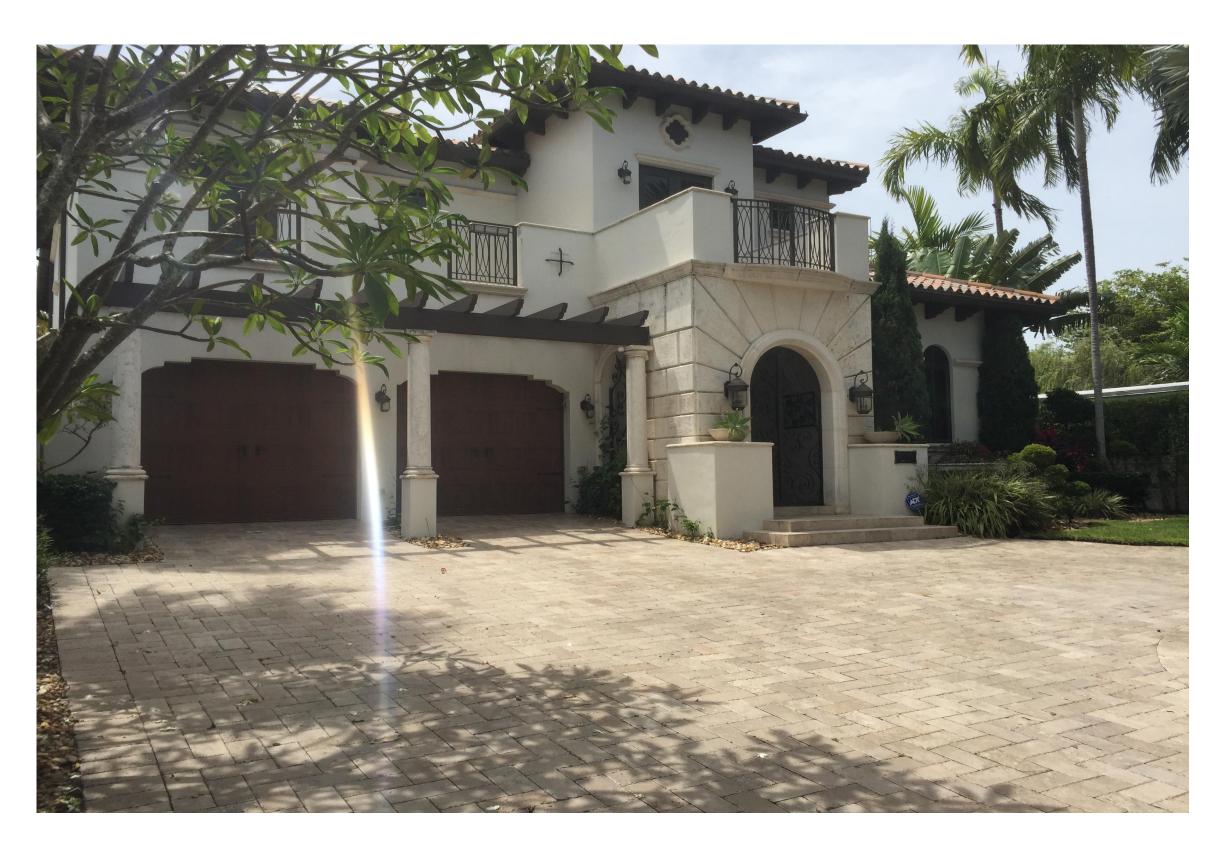

Photo 01: East elevation depicting front view of the residence. Photo taken facing Northwest.

Photo 03: South elevation of the residence. Photo taken facing West.

Photo 02: East elevation depicting front view of the residence. Photo taken facing Southwest.