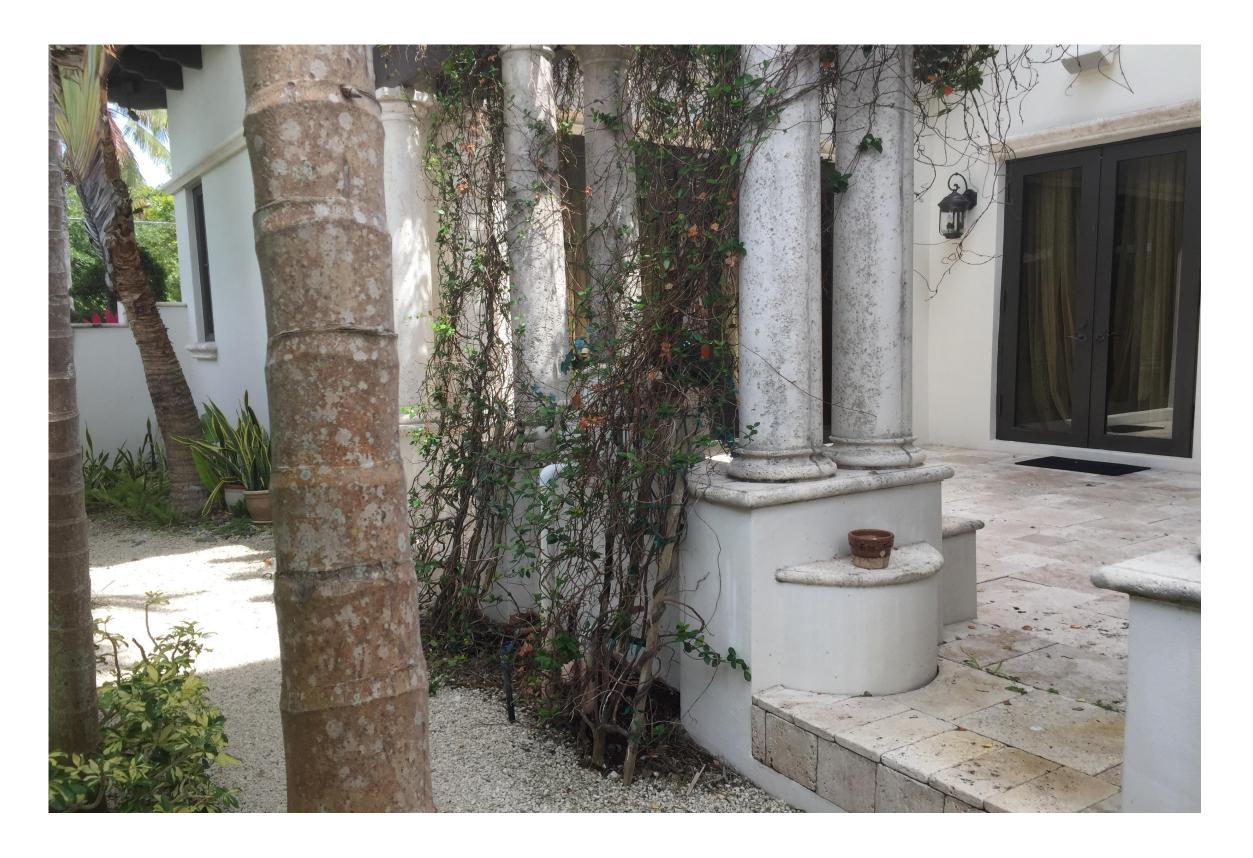

Photo 09: Close up view of courtyard area to be converted. Photo taken facing Southeast from North elevation.

Photo 11: Partial view of courtyard area interior. Photo taken facing Southwest.

Photo 10: Close up view of courtyard area. Photo taken facing South from North elecvation/