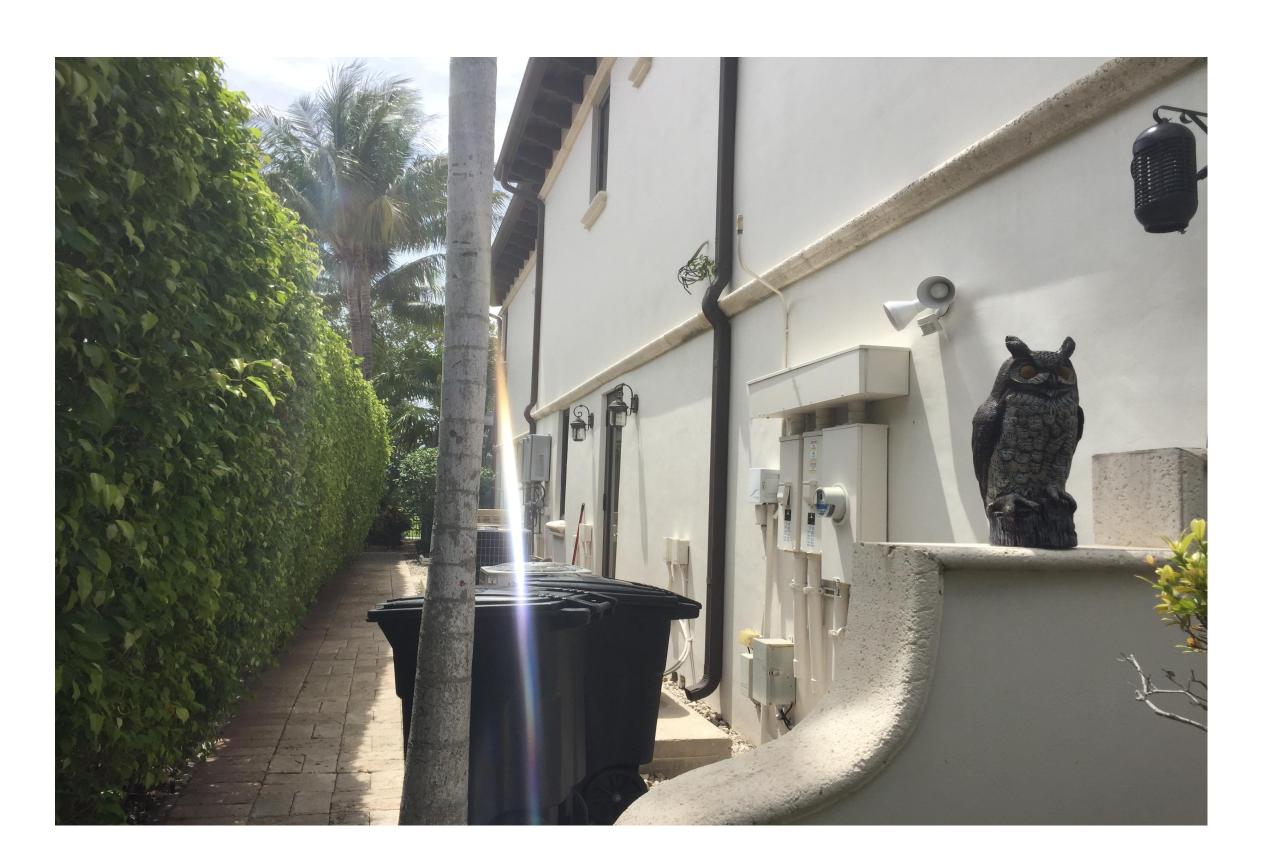

Photo 05: West elevation of the residence. Photo taken facing Northeast

Photo 07: North elevation of the residence. Photo taken facing East. Note location of subject courtyard to be enclosed.

Photo 06: West elevation of the residence. Photo taken facing East.