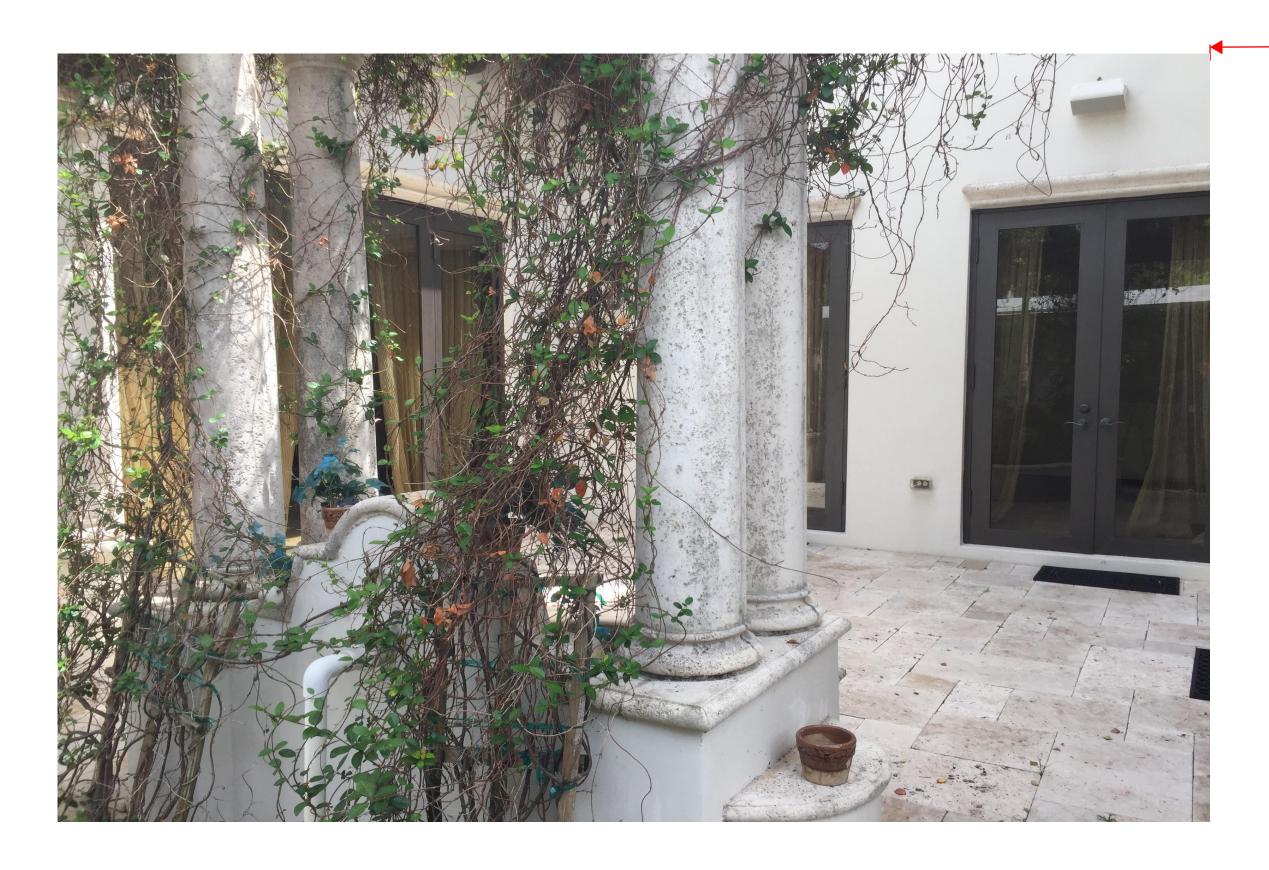

Photo 09: Close up view of courtyard area to be converted. Photo taken facing Southeast from North elevation.

Photo 11: Partial view of courtyard area interior. Photo taken facing Southwest.

Photo 10: Close up view of courtyard area. Photo taken facing South from North elecvation/