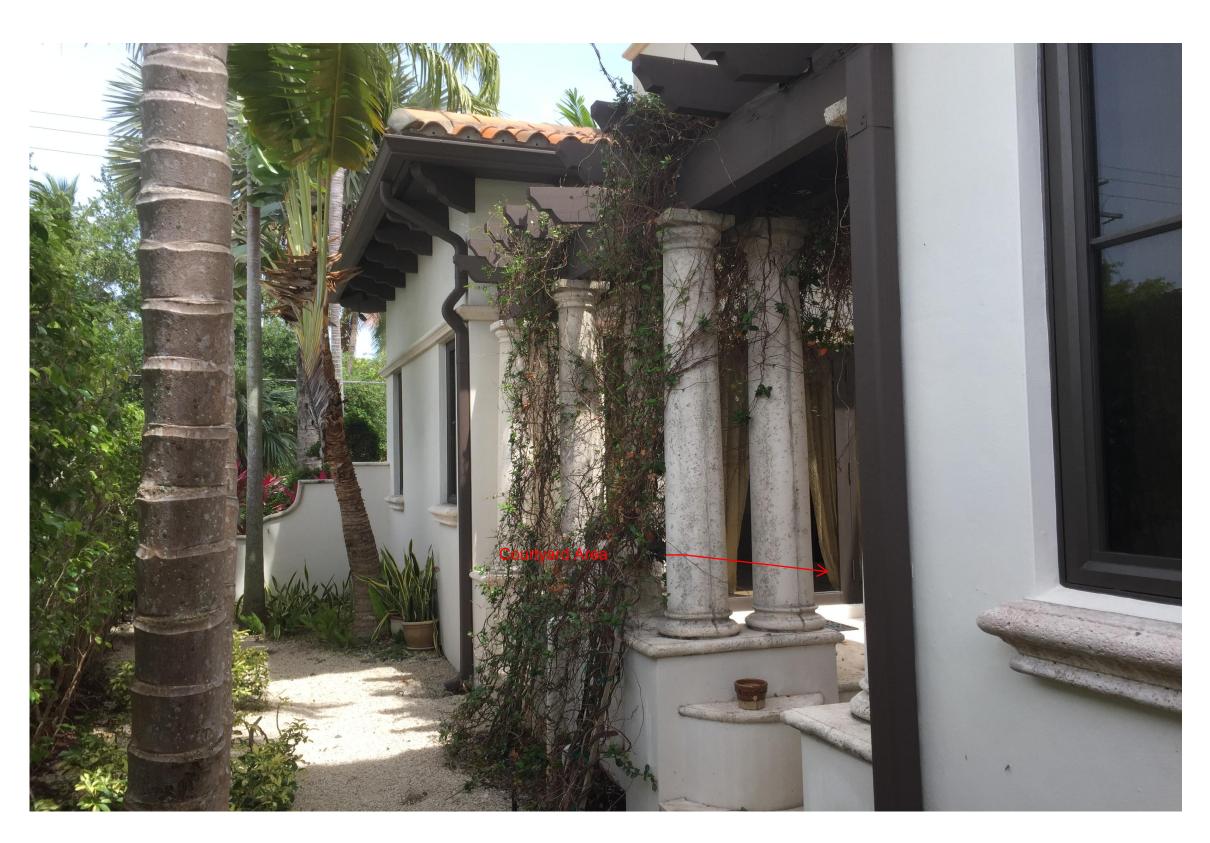

Photo 05: West elevation of the residence. Photo taken facing Northeast

Photo 07: North elevation of the residence. Photo taken facing East. Note location of subject courtyard to be enclosed.

Photo 06: West elevation of the residence. Photo taken facing East.