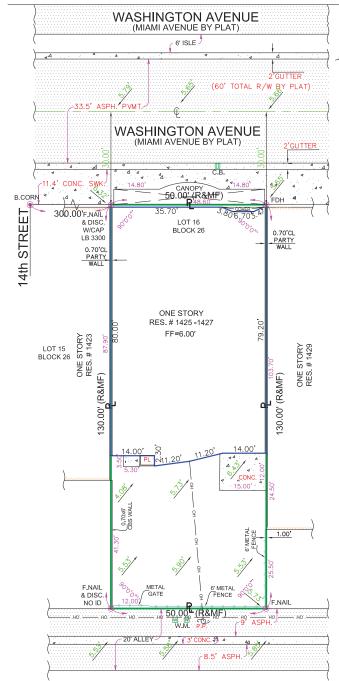

| SECTION A – PROPERTY INFORMATION                                                                                                                                                                                                                             |                                                                                                       |                          |                                                       |                      | FOR INSUF            | RANCE COMPANY USE                                           |                 |
|--------------------------------------------------------------------------------------------------------------------------------------------------------------------------------------------------------------------------------------------------------------|-------------------------------------------------------------------------------------------------------|--------------------------|-------------------------------------------------------|----------------------|----------------------|-------------------------------------------------------------|-----------------|
| A1. Building Owner's Name  GUIMEL KODESH LLC 17-0455441 YM  Policy Number:                                                                                                                                                                                   |                                                                                                       |                          |                                                       |                      |                      | ber:                                                        |                 |
| A2. Building Street Address (including Apt., Unit, Suite, and/or Bldg. No.) or P.O. Route and Company NAIC Number: 1427 WASHINGTON AVE                                                                                                                       |                                                                                                       |                          |                                                       |                      |                      | IAIC Number:                                                |                 |
| City                                                                                                                                                                                                                                                         | State ZIP Code                                                                                        |                          |                                                       |                      |                      |                                                             |                 |
|                                                                                                                                                                                                                                                              | MIAMI BEACH Florida 33139                                                                             |                          |                                                       |                      |                      |                                                             |                 |
| A3. Property Description (Lot and Block Numbers, Tax Parcel Number, Legal Description, etc.)  OCEAN BEACH ADD NO 2 PB 2-56 LOT 16 BLK 26 LOT SIZE 50.000 X 130 - 02-3234-008-0860                                                                            |                                                                                                       |                          |                                                       |                      |                      |                                                             |                 |
| A4. Building Use (e.g., Residential, Non-Residential, Addition, Accessory, etc.) COMMERCIAL                                                                                                                                                                  |                                                                                                       |                          |                                                       |                      |                      |                                                             |                 |
| A5. Latitude/Longit                                                                                                                                                                                                                                          | ude: Lat. N                                                                                           | 25°47'10" I              | Long. V                                               | V80°07'53"           | Horizontal Datum     | n: NAD ′                                                    | 1927 🕱 NAD 1983 |
| A6. Attach at least                                                                                                                                                                                                                                          | 2 photograph                                                                                          | s of the building if the | Certific                                              | ate is being used to | o obtain flood insur | ance.                                                       |                 |
| A7. Building Diagra                                                                                                                                                                                                                                          | am Number _                                                                                           | 1A                       |                                                       |                      |                      |                                                             |                 |
| A8. For a building                                                                                                                                                                                                                                           | with a crawlsp                                                                                        | pace or enclosure(s):    |                                                       |                      |                      |                                                             |                 |
| a) Square foot                                                                                                                                                                                                                                               | tage of crawls                                                                                        | pace or enclosure(s)     |                                                       | N/A sq ft            |                      |                                                             |                 |
| b) Number of p                                                                                                                                                                                                                                               | permanent flo                                                                                         | od openings in the cra   | wlspac                                                | e or enclosure(s) w  | ithin 1.0 foot above | adjacent gr                                                 | ade N/A         |
| c) Total net are                                                                                                                                                                                                                                             | ea of flood op                                                                                        | enings in A8.bN/         | A s                                                   | q in                 |                      |                                                             |                 |
| d) Engineered                                                                                                                                                                                                                                                | d) Engineered flood openings?                                                                         |                          |                                                       |                      |                      |                                                             |                 |
| A9. For a building with an attached garage:                                                                                                                                                                                                                  |                                                                                                       |                          |                                                       |                      |                      |                                                             |                 |
| a) Square footage of attached garage N/A sq ft                                                                                                                                                                                                               |                                                                                                       |                          |                                                       |                      |                      |                                                             |                 |
| b) Number of p                                                                                                                                                                                                                                               | b) Number of permanent flood openings in the attached garage within 1.0 foot above adjacent grade N/A |                          |                                                       |                      |                      |                                                             |                 |
| c) Total net are                                                                                                                                                                                                                                             | ea of flood op                                                                                        | enings in A9.b N         | I/A                                                   | sq in                |                      |                                                             |                 |
|                                                                                                                                                                                                                                                              |                                                                                                       |                          |                                                       | · ·                  |                      |                                                             |                 |
| d) Engineered flood openings?   Yes   No                                                                                                                                                                                                                     |                                                                                                       |                          |                                                       |                      |                      |                                                             |                 |
| SECTION B – FLOOD INSURANCE RATE MAP (FIRM) INFORMATION                                                                                                                                                                                                      |                                                                                                       |                          |                                                       |                      |                      |                                                             |                 |
| B1. NFIP Community Name & Community Number B2. County Name B3. State                                                                                                                                                                                         |                                                                                                       |                          |                                                       |                      |                      |                                                             |                 |
| MIAMI BEACH 120651                                                                                                                                                                                                                                           |                                                                                                       |                          | MIAMI-DADE                                            |                      |                      | Florida                                                     |                 |
| B4. Map/Panel<br>Number                                                                                                                                                                                                                                      | B5. Suffix                                                                                            | B6. FIRM Index<br>Date   | B7. FIRM Panel Effective/ Revised Date  B8. Flood Zor |                      | B8. Flood Zone(s     | B9. Base Flood Elevation(s) (Zone AO, use Base Flood Depth) |                 |
| 12086C 0317                                                                                                                                                                                                                                                  | L                                                                                                     | 09/11/2009               | 09/11/2009 AE                                         |                      | 1) 00.8              | NGVD 1929)                                                  |                 |
| B10. Indicate the source of the Base Flood Elevation (BFE) data or base flood depth entered in Item B9:  FIS Profile  FIRM  Community Determined  Other/Source:  B11. Indicate elevation datum used for BFE in Item B9:  NGVD 1929  NAVD 1988  Other/Source: |                                                                                                       |                          |                                                       |                      |                      |                                                             |                 |
| B12. Is the building located in a Coastal Barrier Resources System (CBRS) area or Otherwise Protected Area (OPA)? 🗌 Yes 🕱 No                                                                                                                                 |                                                                                                       |                          |                                                       |                      |                      |                                                             |                 |
| Designation Date: N/A CBRS OPA                                                                                                                                                                                                                               |                                                                                                       |                          |                                                       |                      |                      |                                                             |                 |
|                                                                                                                                                                                                                                                              |                                                                                                       |                          |                                                       |                      |                      |                                                             |                 |