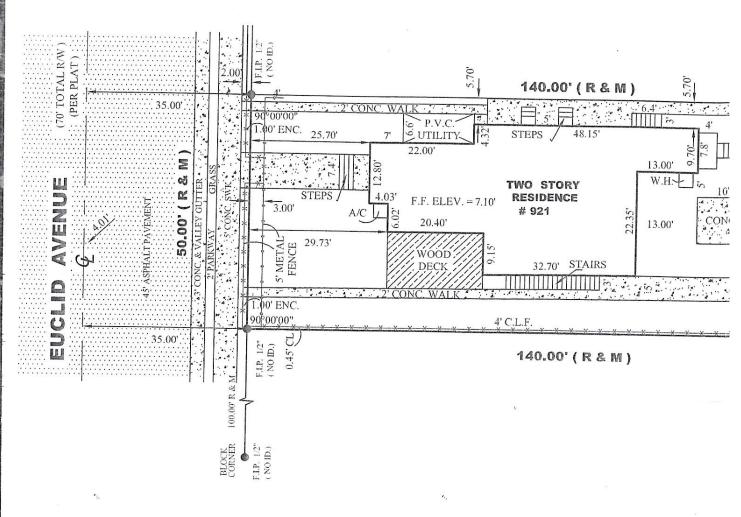

NOT VALID UNLESS EMBOSSED WITH SURVEYOR'S SEAL

REVISED:

ABBREVIATIONS:

SWK=SIDEWALK, CBS=CONCRETE BLOCK STRUCTURE, CLF=CHAIN LINK FENCE, PL=PROPERTY LINE, DUE=DRAINAGE UTILITY EASEMENT, IP=IRON F F=FOUND, A/C=AIR CONDITIONER PAD, P/C=PROPERTY CORNER, D/H=DRILLED HOLE, W/F=WOODEN FENCE, RES=RESIDENCE, CL-CLEAR, RB=REE UE=UTILITY EASEMENT, CONC=CONCRETE SLAB, RW=RIGHT OF WAY, DE=DRAINAGE EASEMENT, C/L=CENTER LINE, O=DIAMTER, TYP=TYPIC M=MEASURED, R=RECORDED, ENCR=ENCROACHMENT, COMP=COMPUTER, ASH=ASPHALT, N/D=NAIL & DISC, S=SET, FEE=FINISH FLOOR ELEVAT O/S=OFFSET, P/P=POWER POLE, OHP=OVERHEAD POWERLINE, WM=WATER METER

WOOD FENCE WASONRY WALLE CONCRETE MAINTENANCE & DRAINAGE EASEMENT= M & D.E.

ELEVATION BASED ON LOC. # 4231 E CBM# TIDAL 4-ELV. 4.02' TYPE OF SURVEY: BOUNDAR

SURVEYOR'S NOTES: 1) OWNERSHIP SUBJECT TO OPINION OF TITLE. 2) NOT VALID WITHOUT THE SIGNATURAND RAISED SEAL OF A FLORIDA LICENSED SURVEYOR AND MAPPER. 3) THE SURVEY DEPICTED HERE IS NOT COVERED BY PROFESSIONAL LIABILITY INSURANCE. 4) LEGAL DESCRIPTION PROVIDED BY CLIENT.

UNDERGROUND ENCROACHMENTS NOT LOCATED. 6) ELEVATIONS ARE BASED ON NATIONAL GEODET VERTICAL DATUM OF 1929. 7) OWNERSHIP OF FENCES ARE UNKNOWN. 8) THERE MAY BE ADDITION. RESTRICTIONS NOT SHOWN ON THIS SURVEY THAT MAY BE FOUND IN THE PUBLIC RECORDS OF THIS COUNTY. CONTACT THE APPROPRIATE AUTHORITY PRIOR TO ANY DESIGN WORK FOR BUILDING AND ZONIT INFORMATION. 10) EXAMINATION OF THE ABSTRACT OF TITLE WILL HAVE TO BE MADE TO DETERMINE RECORDS INSTRUMENTS, IF ANY, AFFECTING THIS PROPERTY. PAGE 81

BEARINGS WHEN SHOWN ARE REFERRED TO AN ASSUMED VALUE OF SAID PB.

**STREET** 

SURVEY OF: 921 EUCLID AVE., MIAMI BEACH, FL. 33139.

| LEGAL DESCRIPTION: LOT1       | 1                          | BLOCK      | 44 | <br> |
|-------------------------------|----------------------------|------------|----|------|
| OFOCEAN BEACH ADDIT           | TION NO. 3                 | SUBDIVISIO | N  |      |
| ACCORDING TO THE PLAT THEREOF | AS RECORDED IN PLAT BOOK 2 | _ AT PAGE  | 81 | <br> |
| OF THE PUBLIC RECORDS MTA     | MI-DADE COUNTY, FLORIDA    |            | *  |      |

| FLOOD ZONE: AE    |                          | DATE:                       | 9/11/09 BAS                               | E: 8 '                                            |
|-------------------|--------------------------|-----------------------------|-------------------------------------------|---------------------------------------------------|
|                   | COMMUNITY#               | 120651                      |                                           |                                                   |
| Transfer Comments | 0.000000                 | JOB No                      | 17-355                                    |                                                   |
|                   | AE<br>SCALE:<br>1" = 20' | COMMUNITY # SCALE: DWN. BY: | COMMUNITY # 120651 SCALE: DWN. BY: JOE No | COMMUNITY # 120651  SCALE: DWN. BY: JOB No 17 355 |