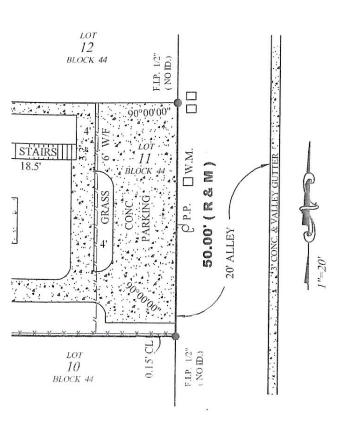

NOT VALID UNLESS EMBOSSED WITH SURVEYOR'S SEAL

REVISED:

ABBREVIATIONS:

SWK=SIDEWALK, CBS=CONCRETE BLOCK STRUCTURE, CLF=CHAIN LINK FENCE, PL=PROPERTY LINE, DUE=DRAINAGE UTILITY EASEMENT, IP=IRON F F=FOUND, A/C=AIR CONDITIONER PAD, P/C=PROPERTY CORNER, D/H=DRILLED HOLE, W/F=WOODEN FENCE, RES=RESIDENCE, CL-CLEAR, RB=REE UE=UTILITY EASEMENT, CONC=CONCRETE SLAB, RW=RIGHT OF WAY, DE=DRAINAGE EASEMENT, C/L=CENTER LINE, O=DIAMTER, TYP=TYPIC M=MEASURED, R=RECORDED, ENCR=ENCROACHMENT, COMP=COMPUTER, ASH=ASPHALT, N/D=NAIL & DISC, S=SET, FEE=FINISH FLOOR ELEVAT O/S=OFFSET, P/P=POWER POLE, OHP=OVERHEAD POWERLINE, WM=WATER METER

WOOD FENCE WASONRY WALLE CONCRETE MAINTENANCE & DRAINAGE EASEMENT= M & D.E.

ELEVATION BASED ON LOC. # 4231 E CBM# TIDAL 4-ELV. 4.02' TYPE OF SURVEY: BOUNDAR

SURVEYOR'S NOTES: 1) OWNERSHIP SUBJECT TO OPINION OF TITLE. 2) NOT VALID WITHOUT THE SIGNATURAND RAISED SEAL OF A FLORIDA LICENSED SURVEYOR AND MAPPER. 3) THE SURVEY DEPICTED HERE IS NOT COVERED BY PROFESSIONAL LIABILITY INSURANCE. 4) LEGAL DESCRIPTION PROVIDED BY CLIENT.

UNDERGROUND ENCROACHMENTS NOT LOCATED. 6) ELEVATIONS ARE BASED ON NATIONAL GEODET VERTICAL DATUM OF 1929. 7) OWNERSHIP OF FENCES ARE UNKNOWN. 8) THERE MAY BE ADDITION. RESTRICTIONS NOT SHOWN ON THIS SURVEY THAT MAY BE FOUND IN THE PUBLIC RECORDS OF THIS COUNTY. CONTACT THE APPROPRIATE AUTHORITY PRIOR TO ANY DESIGN WORK FOR BUILDING AND ZONIT INFORMATION. 10) EXAMINATION OF THE ABSTRACT OF TITLE WILL HAVE TO BE MADE TO DETERMINE RECORDS INSTRUMENTS, IF ANY, AFFECTING THIS PROPERTY. PAGE 81

BEARINGS WHEN SHOWN ARE REFERRED TO AN ASSUMED VALUE OF SAID PB.

**STREET** 

SURVEY OF: 921 EUCLID AVE., MIAMI BEACH, FL. 33139.

| LEGAL DESCRIPTION: LOT1       | 1                          | BLOCK      | 44 | <br> |
|-------------------------------|----------------------------|------------|----|------|
| OFOCEAN BEACH ADDIT           | TION NO. 3                 | SUBDIVISIO | N  |      |
| ACCORDING TO THE PLAT THEREOF | AS RECORDED IN PLAT BOOK 2 | _ AT PAGE  | 81 | <br> |
| OF THE PUBLIC RECORDS MTA     | MI-DADE COUNTY, FLORIDA    |            | *  |      |