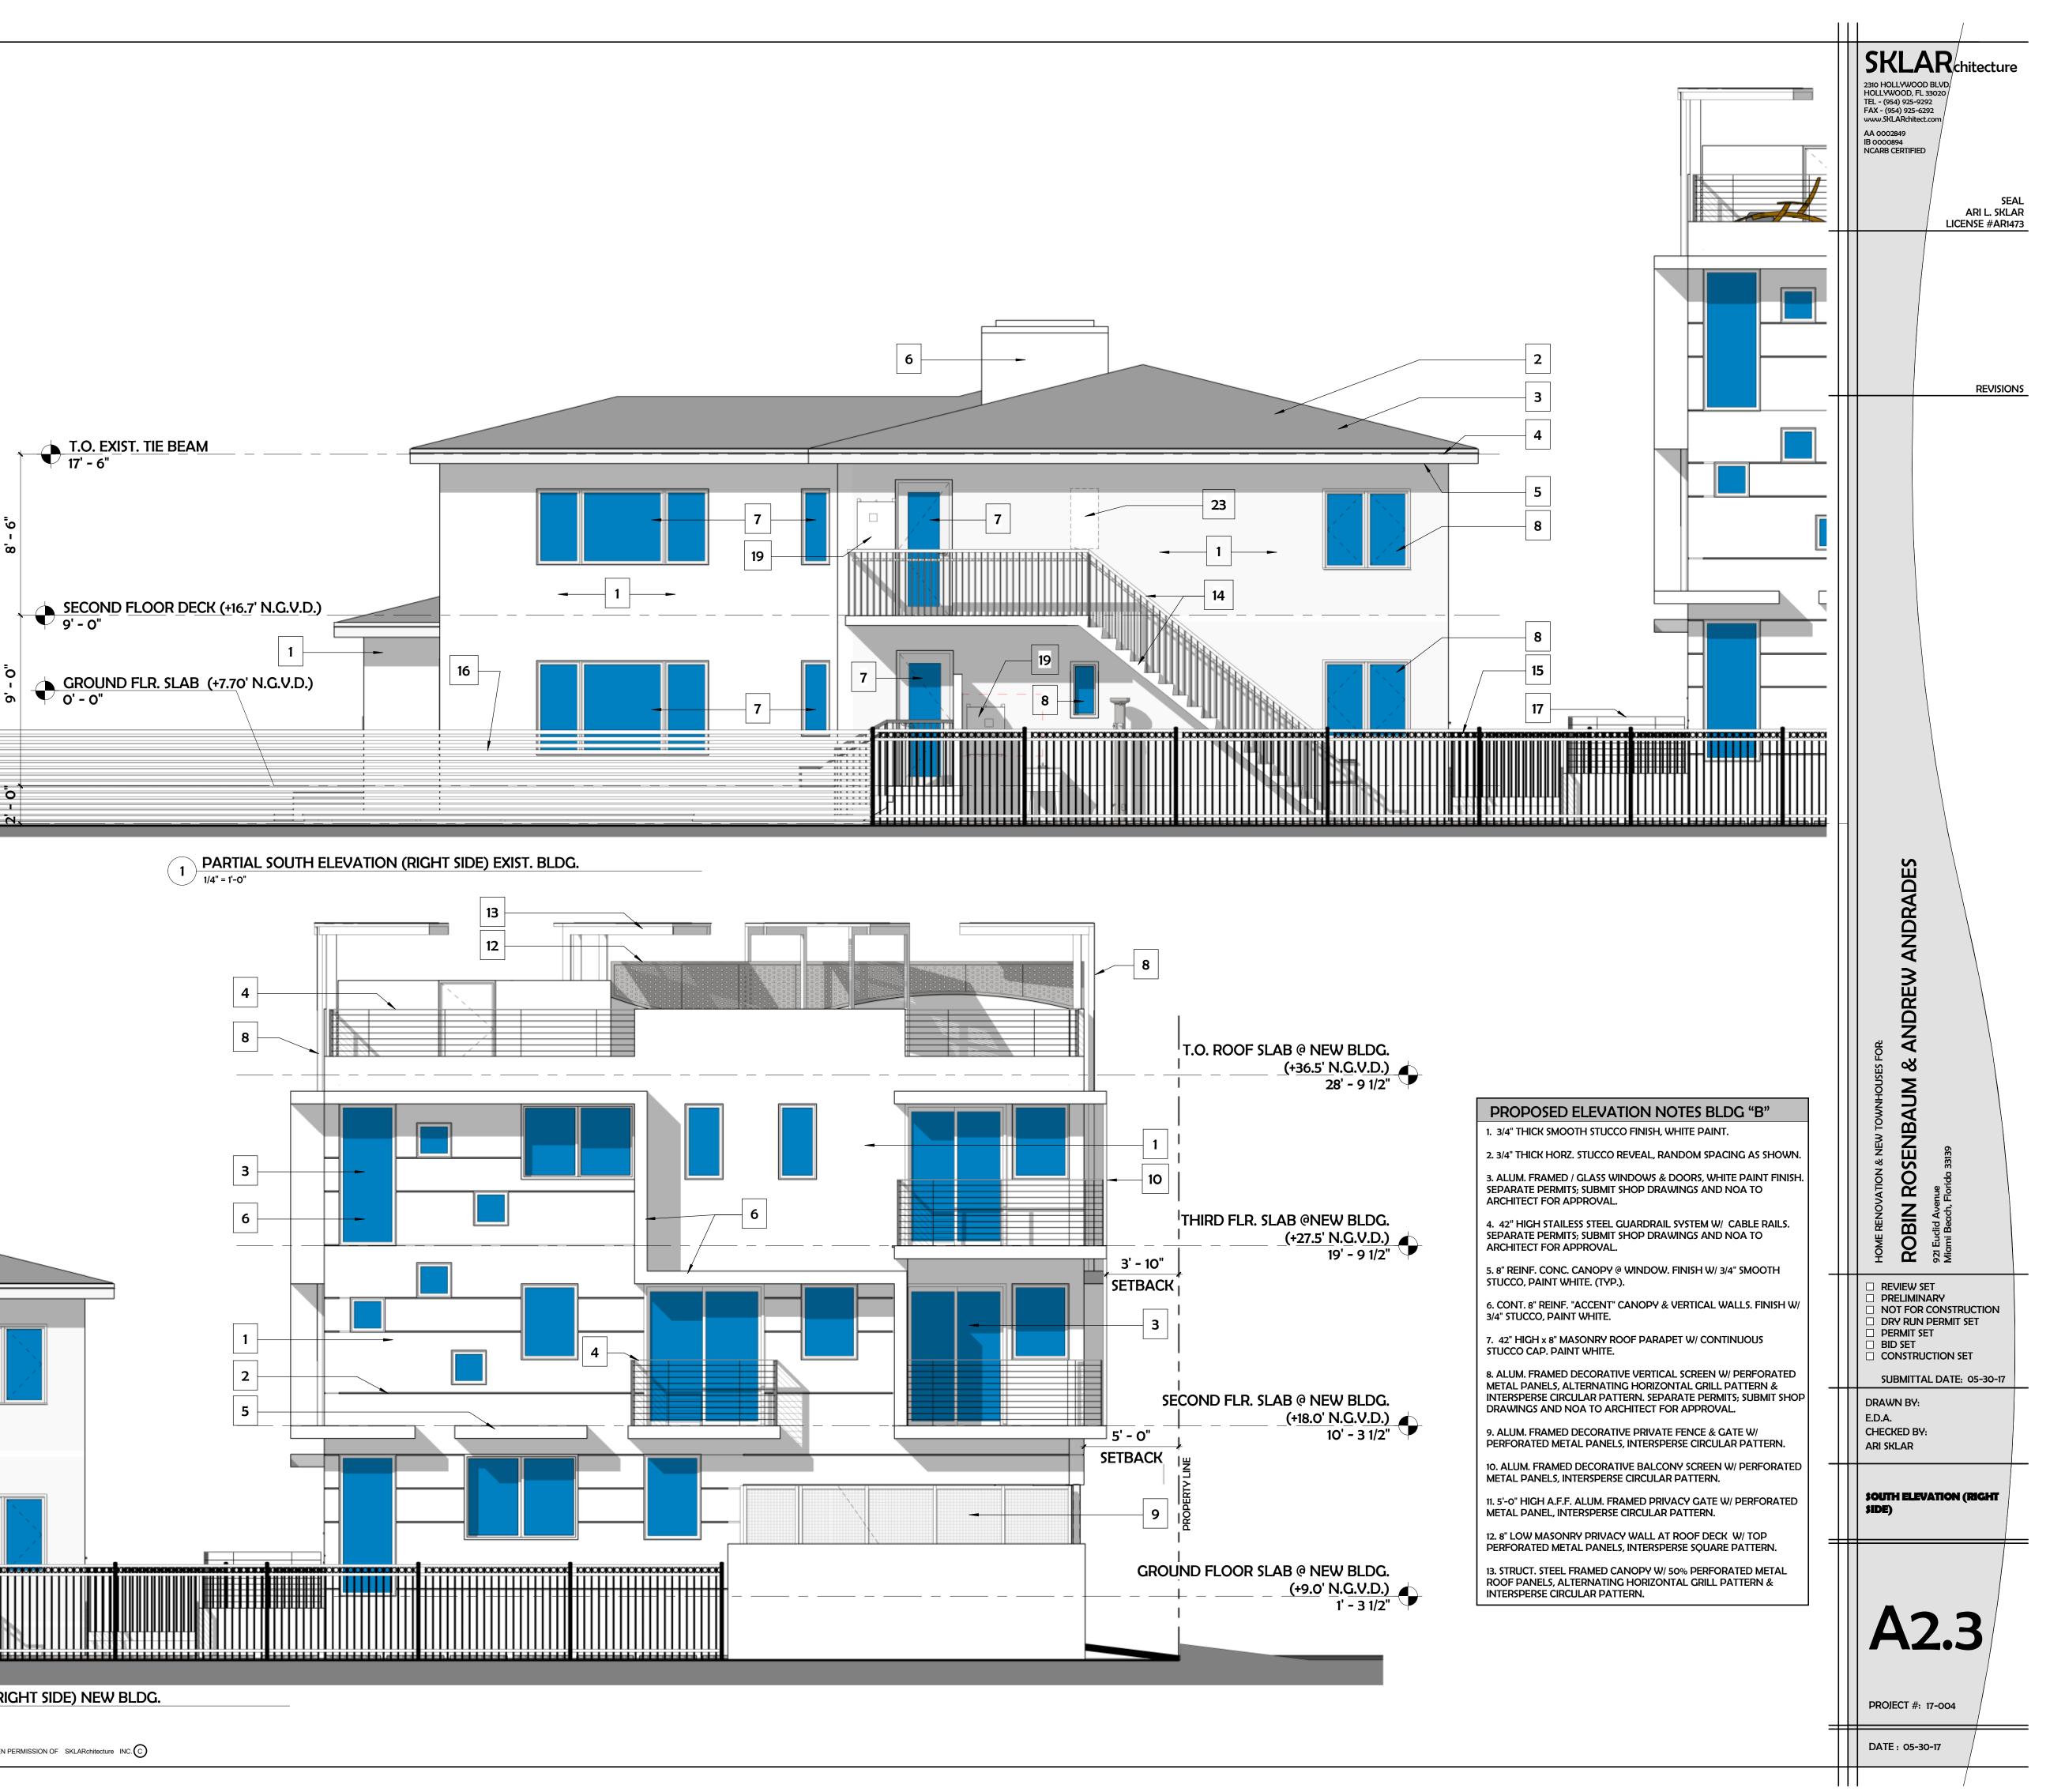

|                                                                                                                                                   |         | SKLAR chitecture<br>2310 HOLLYWOOD BLVD<br>HOLLYWOOD, FL 33020<br>TEL - (954) 925-9292<br>FAX - (954) 925-6292<br>www.SKLARchitect.com<br>AA 0002849<br>IB 0000894<br>NCARB CERTIFIED<br>SEAL<br>ARI L. SKLAR<br>LICENSE #AR1473 |
|---------------------------------------------------------------------------------------------------------------------------------------------------|---------|----------------------------------------------------------------------------------------------------------------------------------------------------------------------------------------------------------------------------------|
|                                                                                                                                                   |         | REVISIONS                                                                                                                                                                                                                        |
| <u>T.O. EXIST. TIE BEAM</u><br>17' - 6"                                                                                                           |         |                                                                                                                                                                                                                                  |
| D FLOOR DECK (+16.7' N.G.V.D.)<br>9' - 0"<br>ND FLR. SLAB (+7.70' N.G.V.D.)<br>0' - 0"<br>GRADE LEVEL (+5.70' N.G.V.D.)                           |         | ANDRADES                                                                                                                                                                                                                         |
| -2' - 4"                                                                                                                                          |         | AND                                                                                                                                                                                                                              |
| EXISTING RENOVATION ELEVATION NOTES BLDG "A"                                                                                                      |         | SEW                                                                                                                                                                                                                              |
| 1. EXISTING LIGHT TEXTURED STUCCO FINISH TO REMAIN IN ORDER TO SAVE ITS FORM AND INTEGRITY. PATCH & REPAIR AFFECTED AREAS DUE TO DEMOLITION WORK. |         | ANDREW                                                                                                                                                                                                                           |
|                                                                                                                                                   |         | SES FOR                                                                                                                                                                                                                          |
| 3. EXIST. ROOFING SYSTEM TO BE REPLACED. G.C. TO VERIFY EXIST. PLYWOOD DECKING CONDITIONS & REPLACE IF NECESSARY.                                 |         | SUDURIN                                                                                                                                                                                                                          |
| 4. NEW 2"X 8" WOOD FASCIA & CONT. GALV. METAL DRIP EDGE TO MATCH EXIST. BLDG. STANDARD. PAINT WD. FASCIA & DRIP EDGE WHITE COLOR (TYP.).          |         | W TOW                                                                                                                                                                                                                            |
| 5- NEW T&G WOOD OVERHANG SOFFIT OVER EXIST. WOOD TRUSSES TO MATCH EXIST. BUILDING STANDARD. PAINT WD. SOFFIT WHITE COLOR.                         |         | ATION & NEW TOWNHOUS<br>ROSENBAUM<br>Nue<br>Florida 33139                                                                                                                                                                        |
| 6. EXISTING DECORATIVE/INOPERABLE CHIMNEY TO REMAIN IN ORDER TO SAVE ITS FORM AND INTEGRITY. RESTORE CHIMNEY CAP.                                 |         | NVATIOI                                                                                                                                                                                                                          |
| 7. EXISTING AUMI. /GLASS DOORS & WINDOWS PREVIOUSLY PERMITTED AT THE FRONT / SIDE OF THE STREET FACADE TO REMAIN.                                 |         | HOME RENOVATION & NEW TOWNHOUSES FOR.<br><b>ROBIN ROSENBAUM &amp; A</b><br>921 Euclid Avenue<br>Miami Beach, Florida 33139                                                                                                       |
| 8. NEW ALUMI. FRAMED WINDOW @ EXIST. ROUGH OPENING TO MATCH WINDOWS THAT WILL REMAIN AT THE FRONT/SIDE OF THE STREET FACADE.                      |         | HOM<br>921 Ec<br>Miam                                                                                                                                                                                                            |
| 9. NEW ALUM. FRAMED WINDOW @ EXIST./ALTERED ROUGH OPENING TO MATCH WINDOWS THAT WILL REMAIN AT THE FRONT/SIDE OF THE STREET FACADE.               | $\prod$ | REVIEW SET     PRELIMINARY     NOT FOD CONSTRUCTION                                                                                                                                                                              |
| 10. NEW ALUM. FRAMED WINDOW @ NEW SAW-CUT OPENING TO MATCH WINDOWS THAT WILL REMAIN AT THE FRONT /SIDE OF THE STREET FACADE.                      |         | <ul> <li>NOT FOR CONSTRUCTION</li> <li>DRY RUN PERMIT SET</li> <li>PERMIT SET</li> </ul>                                                                                                                                         |
| 11. NEW FLUSH ALUM. DOOR @ EXIST./ALTERED WINDOW ROUGH OPENING. REPAIR & PATCH ADJACENT AREAS TO                                                  |         | BID SET     CONSTRUCTION SET                                                                                                                                                                                                     |

11. NEW FLUSH ALUM. DOOR @ EXIST./ALTERED WINDOW ROUGH OPENING. REPAIR & PATCH ADJACENT AREAS TO MATCH EXISTING BLDG. STANDARDS.

12. NEW ALUM. & FROSTED GLASS ENTRY DOOR @ EXIST. DOOR ROUGH OPENING.

13. EXISTING CONC. CANOPY W/ LIGHT TEXTURED STUCCO FINISH TO REMAIN. PATCH AND REPAIR AS NEEDED.

14. EXISTING CONC. STAIRS & GUARDRAIL/HANDRAIL SYSTEM TO REMAIN. 15. 5'-0" HIGH ALUM. FRAMED PRIVATE PICKET FENCE PAINT WHITE.

16. 5'-0" HIGH ALUM. FRAMED CUSTOM FENCE& GATE PAINT WHITE.

17. STAINLESS STEEL FRAMED RAILING SYSTEM W/ CABLE RAILS.

18. EXISTING CONCRETE STEPS @ ENTRY TO REMAIN IN ORDER TO SAVE THE FORM AND INTEGRITY. REPLACE EXISTING TILE FINISH.

19. PROPOSED LOCATION FOR THE GAS TANKLESS WATER HEATER.

20. PROPOSED LOCATION FOR THE AIR CONDITIONING COMPRESSOR UNIT. PROVIDE GALV. STEEL STRUCTURE OVER REINF. CONC. PAD TO ELEVATE UNIT TO COMPLY WITH FLOOD REQUIREMENTS.

21. PROPOSED LOCATION FOR THE SPA EQUIPMENT. PROVIDE GALV. STEEL STRUCTURE OVER REINF. CONC. PAD TO ELEVATE EQUIPMENT TO COMPLY WITH FLOOD REQUIREMENTS. 22. PROPOSED 5'-0" HIGH, 8" MASONRY PRIVACY WALL @ STREET FRONT, TO ALLOCATE MAILBOXES & PROPERTY

STREET NUMBER. 23. 8" REINF. CMU MASONRY IN-FILL @ OPENING OF EXISTING WINDOW TO BE REMOVED. FINISH AND PAINT TO MATCH EXISTING ADJACENT AREAS. **A2.** 

SUBMITTAL DATE: 05-30-17

WEST ELEVATION (FRONT) & EAST ELEVATION (REAR) EXIST. BLDG.

DRAWN BY:

CHECKED BY:

ARI SKLAR

E.D.A.

PROJECT #: 17-004

DATE : 05-30-17

PROPIETARY INFORM

|                                                      |                                                                                                                                                                                 |              | /                                                                                                                                      |
|------------------------------------------------------|---------------------------------------------------------------------------------------------------------------------------------------------------------------------------------|--------------|----------------------------------------------------------------------------------------------------------------------------------------|
|                                                      |                                                                                                                                                                                 |              | SKLAR chitecture<br>2310 HOLLYWOOD BLVD<br>HOLLYWOOD, FL 33020<br>TEL - (954) 925-9292<br>FAX - (954) 925-6292<br>www.SKLARchitect.com |
|                                                      | PROPOSED ELEVATION NOTES BLDG "B"                                                                                                                                               |              | AA 0002849<br>IB 0000894<br>NCARB CERTIFIED                                                                                            |
|                                                      | <ol> <li>3/4" THICK SMOOTH STUCCO FINISH, WHITE PAINT.</li> <li>3/4" THICK HORZ. STUCCO REVEAL, RANDOM SPACING AS SHOWN.</li> </ol>                                             |              | SEAL                                                                                                                                   |
|                                                      | 3. ALUM. FRAMED / GLASS WINDOWS & DOORS, WHITE PAINT FINISH.<br>SEPARATE PERMITS; SUBMIT SHOP DRAWINGS AND NOA TO<br>ARCHITECT FOR APPROVAL.                                    |              | ARI L. SKLAR<br>LICENSE #AR1473                                                                                                        |
|                                                      | 4. 42" HIGH STAILESS STEEL GUARDRAIL SYSTEM W/ CABLE RAILS.<br>SEPARATE PERMITS; SUBMIT SHOP DRAWINGS AND NOA TO<br>ARCHITECT FOR APPROVAL.                                     |              |                                                                                                                                        |
|                                                      | 5. 8" REINF. CONC. CANOPY @ WINDOW. FINISH W/ 3/4" SMOOTH<br>STUCCO, PAINT WHITE. (TYP.).                                                                                       |              |                                                                                                                                        |
|                                                      | 6. CONT. 8" REINF. "ACCENT" CANOPY & VERTICAL WALLS. FINISH W/<br>3/4" STUCCO, PAINT WHITE.                                                                                     |              |                                                                                                                                        |
|                                                      | 7. 42" HIGH x 8" MASONRY ROOF PARAPET W/ CONTINUOUS<br>STUCCO CAP. PAINT WHITE.                                                                                                 |              | REVISIONS                                                                                                                              |
|                                                      | 8. ALUM. FRAMED DECORATIVE VERTICAL SCREEN W/ PERFORATED<br>METAL PANELS, ALTERNATING HORIZONTAL GRILL PATTERN &<br>INTERSPERSE CIRCULAR PATTERN. SEPARATE PERMITS; SUBMIT SHOP |              |                                                                                                                                        |
|                                                      | DRAWINGS AND NOA TO ARCHITECT FOR APPROVAL.<br>9. ALUM. FRAMED DECORATIVE PRIVATE FENCE & GATE W/                                                                               |              |                                                                                                                                        |
|                                                      | PERFORATED METAL PANELS, INTERSPERSE CIRCULAR PATTERN.<br>10. ALUM. FRAMED DECORATIVE BALCONY SCREEN W/ PERFORATED                                                              |              |                                                                                                                                        |
|                                                      | METAL PANELS, INTERSPERSE CIRCULAR PATTERN.                                                                                                                                     |              |                                                                                                                                        |
|                                                      | METAL PANEL, INTERSPERSE CIRCULAR PATTERN.                                                                                                                                      |              |                                                                                                                                        |
|                                                      | 12. 8" LOW MASONRY PRIVACY WALL AT ROOF DECK W/ TOP<br>PERFORATED METAL PANELS, INTERSPERSE SQUARE PATTERN.                                                                     |              |                                                                                                                                        |
|                                                      | 13. STRUCT. STEEL FRAMED CANOPY W/ 50% PERFORATED METAL<br>ROOF PANELS, ALTERNATING HORIZONTAL GRILL PATTERN &<br>INTERSPERSE CIRCULAR PATTERN.                                 |              |                                                                                                                                        |
|                                                      | ·J                                                                                                                                                                              |              |                                                                                                                                        |
|                                                      | OVATION ELEVATION NOTES BLDG "A"                                                                                                                                                | ,            |                                                                                                                                        |
|                                                      | DVATION ELEVATION NOTES BLDG "A"                                                                                                                                                |              |                                                                                                                                        |
| REPAIR AFFECTED AREAS D                              | UE TO DEMOLITION WORK.<br>, COLOR MEDIUM GRAY (TYP.).                                                                                                                           |              |                                                                                                                                        |
| 3. EXIST. ROOFING SYSTEM                             | TO BE REPLACED. G.C. TO VERIFY EXIST. PLYWOOD DECKING CONDITIONS & REPLACE IF                                                                                                   |              |                                                                                                                                        |
|                                                      | & CONT. GALV. METAL DRIP EDGE TO MATCH EXIST. BLDG. STANDARD. PAINT WD.                                                                                                         |              |                                                                                                                                        |
| FASCIA & DRIP EDGE WHITE<br>5- NEW T&G WOOD OVERH    | COLOR (TYP.).<br>ANG SOFFIT OVER EXIST. WOOD TRUSSES TO MATCH EXIST. BUILDING STANDARD. PAINT                                                                                   |              | DES                                                                                                                                    |
| WD. SOFFIT WHITE COLOR.<br>6. EXISTING DECORATIVE/IN | OPERABLE CHIMNEY TO REMAIN IN ORDER TO SAVE ITS FORM AND INTEGRITY. RESTORE                                                                                                     |              | ADRADE                                                                                                                                 |
| CHIMNEY CAP.                                         | OORS & WINDOWS PREVIOUSLY PERMITTED AT THE FRONT / SIDE OF THE STREET                                                                                                           |              | AND                                                                                                                                    |
| FACADE TO REMAIN.                                    | NDOW @ EXIST. ROUGH OPENING TO MATCH WINDOWS THAT WILL REMAIN AT THE                                                                                                            |              |                                                                                                                                        |
| FRONT/SIDE OF THE STREET                             | FACADE.                                                                                                                                                                         |              | ANDREW                                                                                                                                 |
| THE FRONT/SIDE OF THE STI                            |                                                                                                                                                                                 |              | <b>ANI</b>                                                                                                                             |
| FRONT /SIDE OF THE STREET                            |                                                                                                                                                                                 |              | HOME RENOVATION & NEW TOWNHOUSES FOR<br>ROBIN ROSENBAUM & A<br>221 Euclid Avenue<br>Micmi Beach, Florida 33139                         |
| 11. NEW FLUSH ALUM. DOOR<br>MATCH EXISTING BLDG. STA | e exist./Altered window rough opening. Repair & patch adjacent areas to NDARDS.                                                                                                 |              | HOME RENOVATION & NEW TOWNHOUS<br>ROBIN ROSENBAUM<br>921 Euclid Avenue<br>Miami Beach, Florida 33139                                   |
|                                                      | GLASS ENTRY DOOR @ EXIST. DOOR ROUGH OPENING.                                                                                                                                   |              | END<br>B                                                                                                                               |
|                                                      | GUARDRAIL/HANDRAIL SYSTEM TO REMAIN.                                                                                                                                            |              | HOME RENOVATION & NE<br>ROBIN ROSEI<br>921 Euclid Avenue<br>Miami Beach, Florida 33139                                                 |
|                                                      | D PRIVATE PICKET FENCE PAINT WHITE.                                                                                                                                             |              | NOVAT<br>NOVAT<br>Avenue<br>tch, Flor                                                                                                  |
|                                                      | D CUSTOM FENCE& GATE PAINT WHITE.<br>D RAILING SYSTEM W/ CABLE RAILS.                                                                                                           |              | ME REI<br>OBI<br>Euclid J<br>Imi Beo                                                                                                   |
| 18. EXISTING CONCRETE STE<br>EXISTING TILE FINISH.   | EPS @ ENTRY TO REMAIN IN ORDER TO SAVE THE FORM AND INTEGRITY. REPLACE                                                                                                          | _            |                                                                                                                                        |
| 19. PROPOSED LOCATION FO                             | DR THE GAS TANKLESS WATER HEATER.                                                                                                                                               |              | <ul> <li>REVIEW SET</li> <li>PRELIMINARY</li> <li>NOT FOR CONSTRUCTION</li> </ul>                                                      |
|                                                      | OR THE AIR CONDITIONING COMPRESSOR UNIT. PROVIDE GALV. STEEL STRUCTURE OVER<br>ATE UNIT TO COMPLY WITH FLOOD REQUIREMENTS.                                                      |              | <ul> <li>DRY RUN PERMIT SET</li> <li>PERMIT SET</li> <li>BID SET</li> </ul>                                                            |
|                                                      | OR THE SPA EQUIPMENT. PROVIDE GALV. STEEL STRUCTURE OVER REINF. CONC. PAD TO<br>DMPLY WITH FLOOD REQUIREMENTS.                                                                  |              | CONSTRUCTION SET                                                                                                                       |
| 22. PROPOSED 5'-0" HIGH, 8'<br>STREET NUMBER.        | MASONRY PRIVACY WALL @ STREET FRONT, TO ALLOCATE MAILBOXES & PROPERTY                                                                                                           |              | DRAWN BY:                                                                                                                              |
| 23. 8" REINF. CMU MASONRY<br>MATCH EXISTING ADJACENT | IN-FILL @ OPENING OF EXISTING WINDOW TO BE REMOVED. FINISH AND PAINT TO<br>AREAS.                                                                                               |              | E.D.A.<br>CHECKED BY:<br>ARI SKLAR                                                                                                     |
|                                                      |                                                                                                                                                                                 | +++          |                                                                                                                                        |
| BACK                                                 |                                                                                                                                                                                 |              | NORTH ELEVATION (LEFT \$IDE)                                                                                                           |
| BACK III                                             |                                                                                                                                                                                 | $\downarrow$ |                                                                                                                                        |
| <u>۲</u>                                             |                                                                                                                                                                                 |              |                                                                                                                                        |
|                                                      |                                                                                                                                                                                 |              |                                                                                                                                        |
|                                                      |                                                                                                                                                                                 |              | A2.2                                                                                                                                   |
|                                                      |                                                                                                                                                                                 |              |                                                                                                                                        |
|                                                      |                                                                                                                                                                                 |              | PROJECT #: 17-004                                                                                                                      |
|                                                      |                                                                                                                                                                                 | +++          | DATE : 05-30-17                                                                                                                        |
|                                                      |                                                                                                                                                                                 |              |                                                                                                                                        |
|                                                      |                                                                                                                                                                                 |              | /                                                                                                                                      |