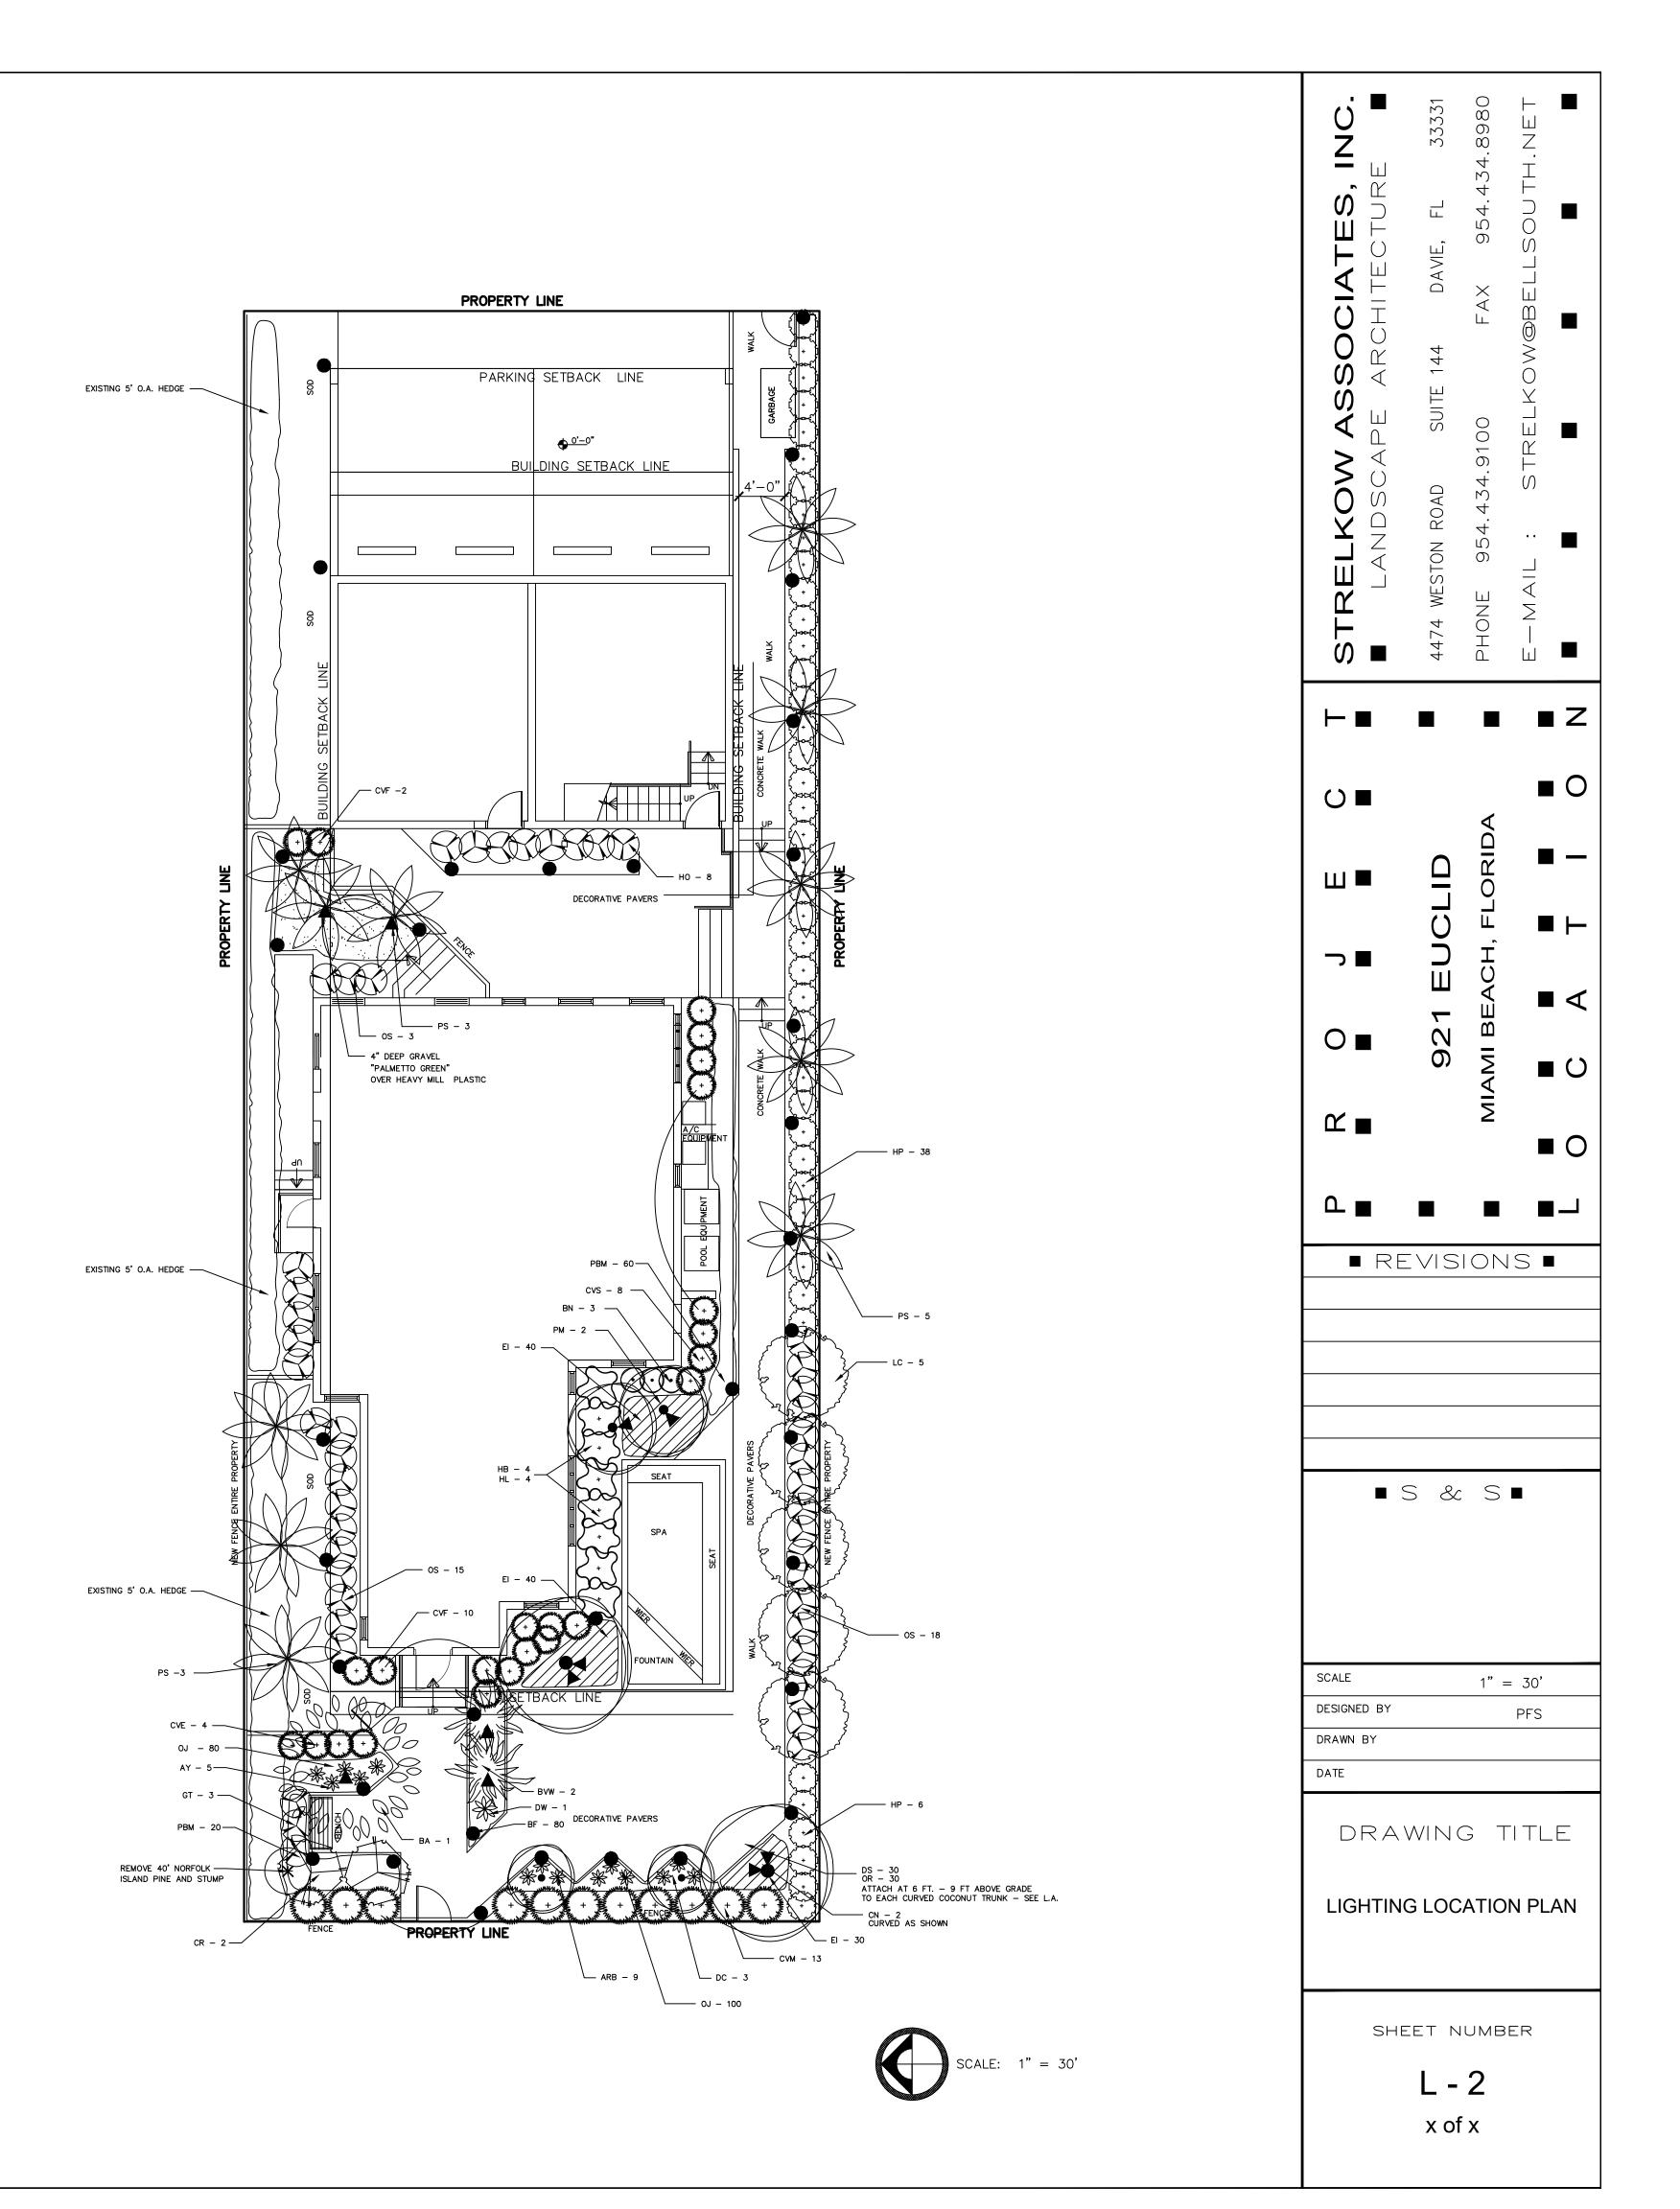

## LIGHTING FIXTURE SCHEDULE

DOWNLIGHT FIXTURE HIGH VOLTAGE 110 FIXTURE (BY OWNER)

UPLIGHT FIXTURE HIGH VOLTAGE (110) FIXTURE (BY OWNER)

NOTES: SYSTEM TO BE INSTALLED BY LICENSED ELECTRICIAN. ALL UNDERGROUND CONDUIT TO BE SCHEDULE 80 ALL STATE AND LOCAL CODES MUST BE FOLLOWED SEE LANDSCAPE ARCHITECT FOR APPROVAL OF LAYOUT PRIOR TO ANY WORK COMMENCING.