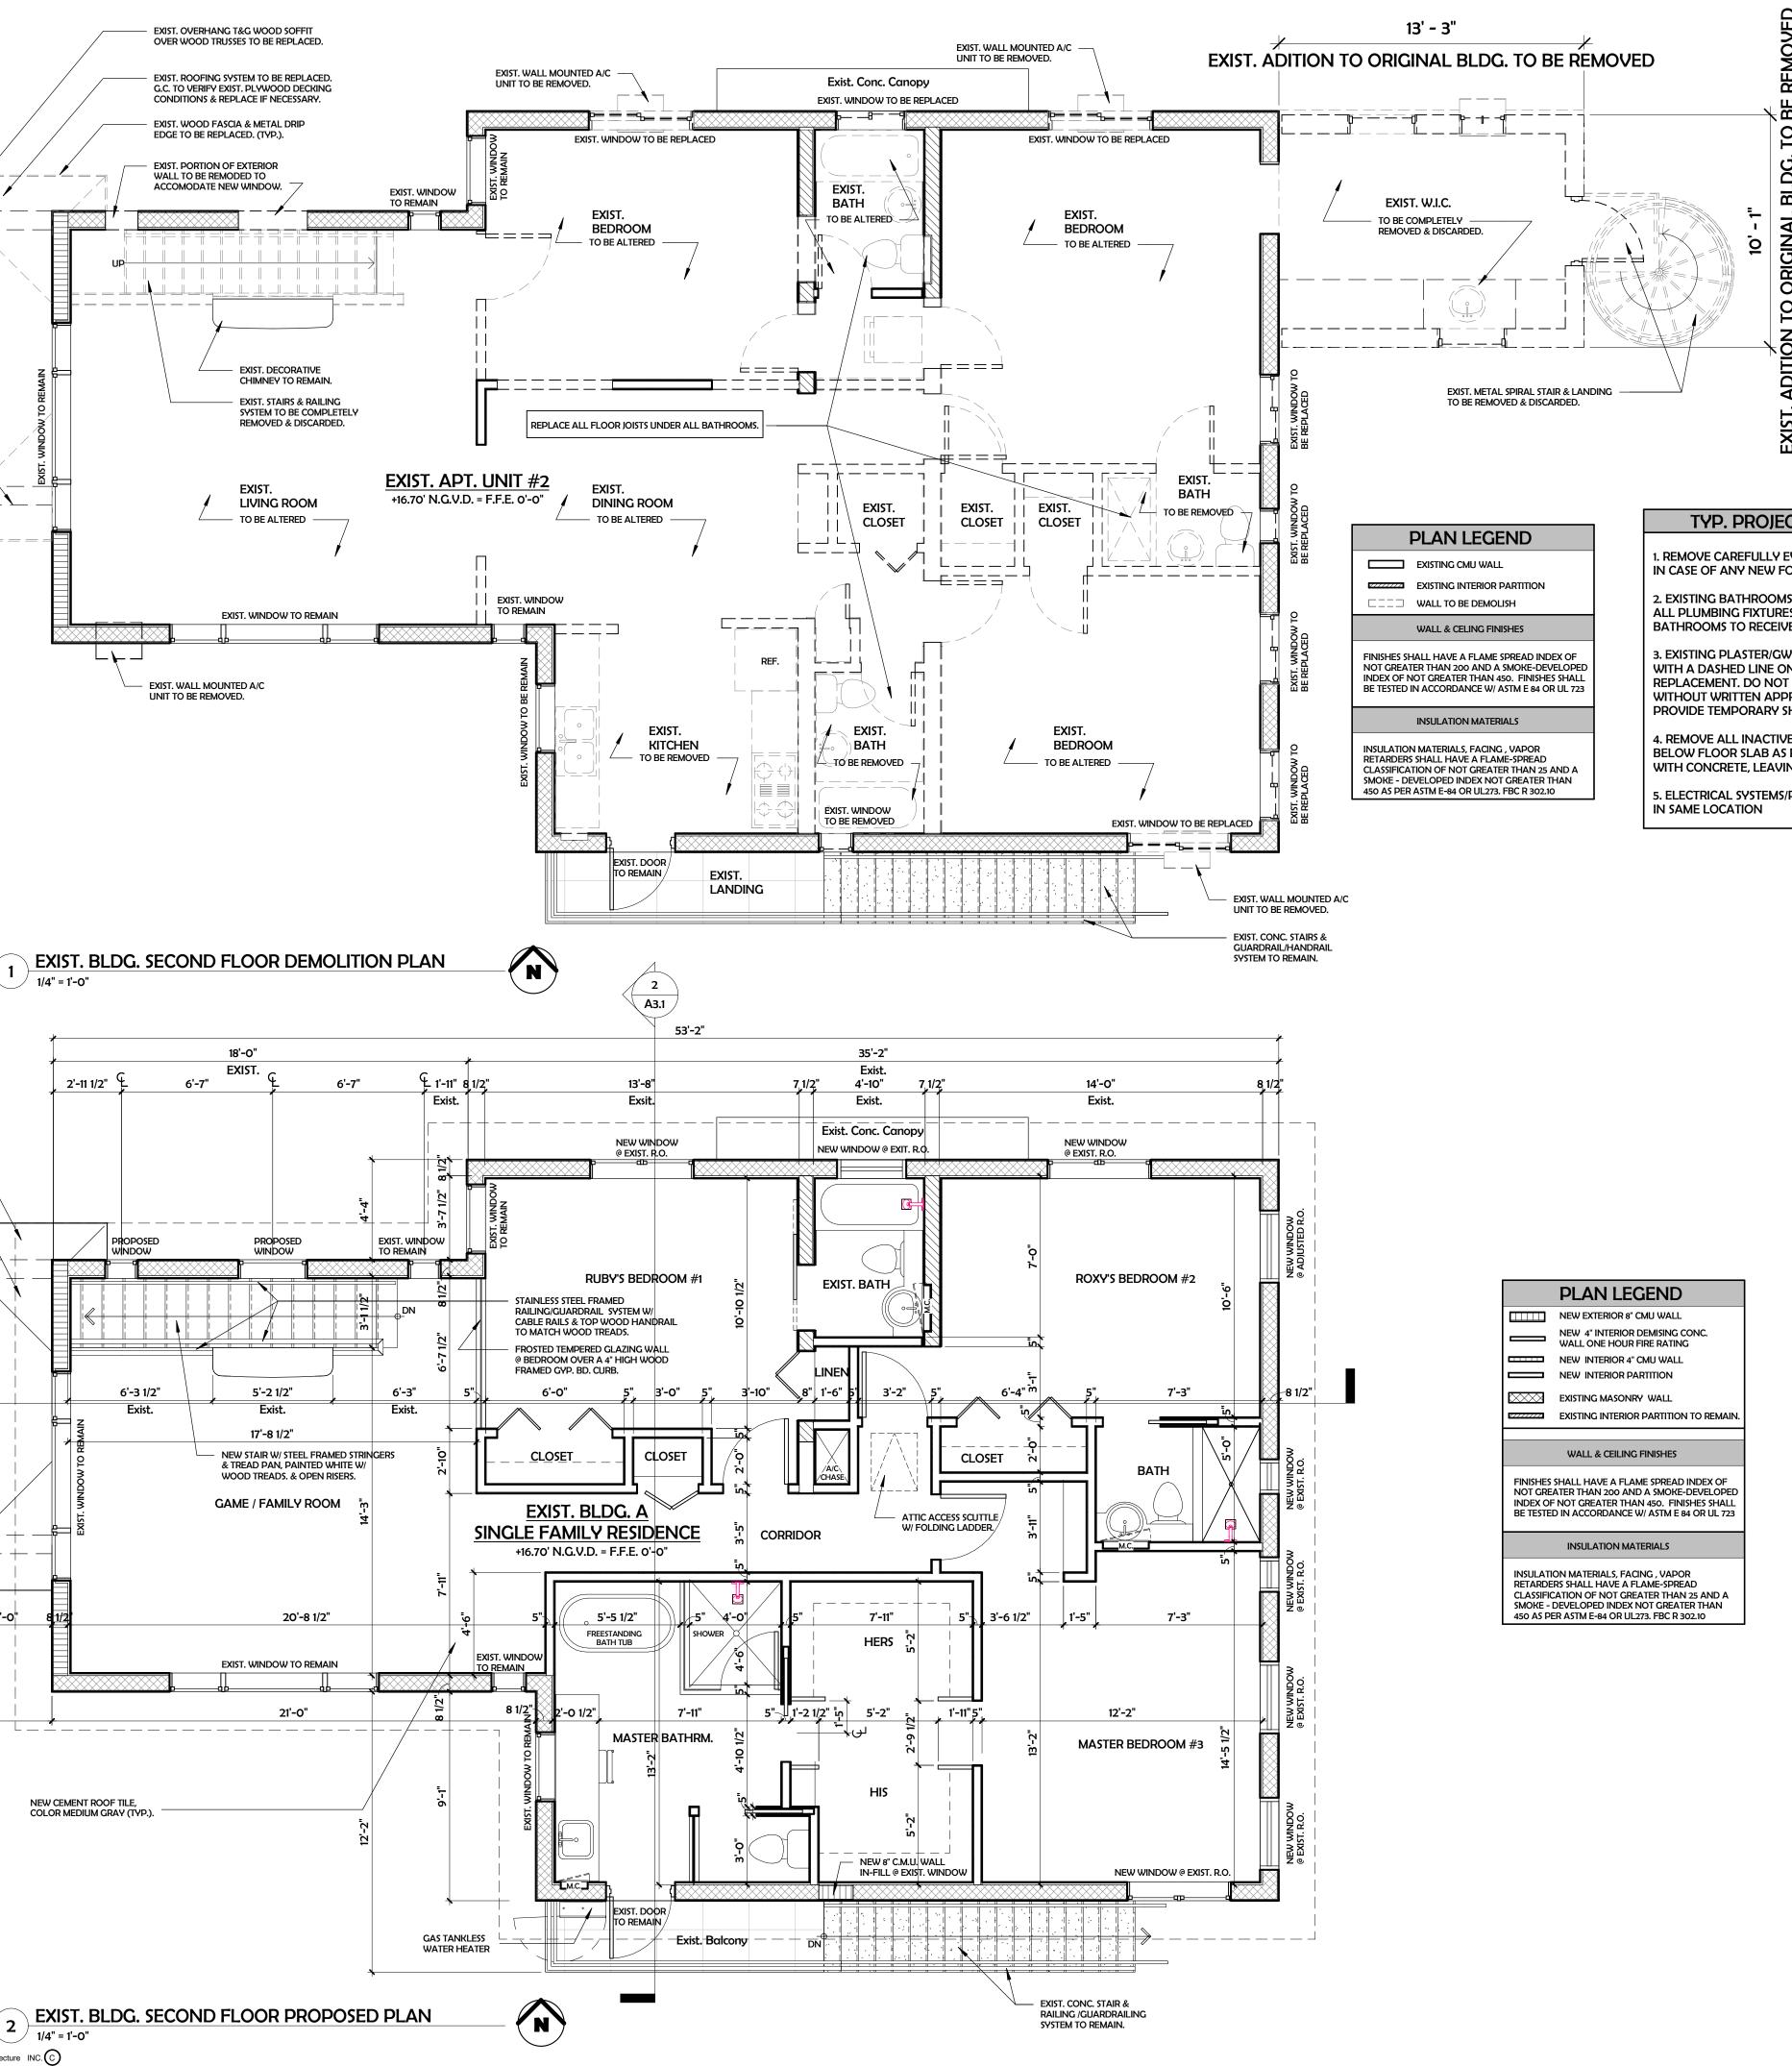

### TYP. PROJECT DEMOLITION NOTES

1. REMOVE CAREFULLY EVERY ELEMENTS, NOTIFY THE ARCHITECT IN CASE OF ANY NEW FOUND STRUCTURE DIFFERS FROM PLANS.

2. EXISTING BATHROOMS "TO REMAIN" - REMOVE AND DISCARD ALL PLUMBING FIXTURES, FLOOR TILE, WALL TILE, AND PREPARE BATHROOMS TO RECEIVE NEW TILE AND FIXTURES

3. EXISTING PLASTER/GWB - REMOVE AND DISCARD AS INDICATED WITH A DASHED LINE ON DEMOLITION PLANS AND PREPARE FOR REPLACEMENT. DO NOT REMOVE ANY STRUCTURAL MEMBERS WITHOUT WRITTEN APPROVAL OF STRUCTURAL ENGINEER, PROVIDE TEMPORARY SHORING WHERE REQUIRED

4. REMOVE ALL INACTIVE SANITARY, VENT & WATER PIPING & CAP BELOW FLOOR SLAB AS REQUIRED. PATCH HOLES IN FLOOR SLAB WITH CONCRETE, LEAVING A SMOOTH, LEVEL FLOOR

5. ELECTRICAL SYSTEMS/PANELS, CONDUITS & WIRING TO REMAIN

|                                                                                                                                                                                              | PLAN LEGEND                                                 |  |  |
|----------------------------------------------------------------------------------------------------------------------------------------------------------------------------------------------|-------------------------------------------------------------|--|--|
|                                                                                                                                                                                              | NEW EXTERIOR 8" CMU WALL                                    |  |  |
|                                                                                                                                                                                              | NEW 4" INTERIOR DEMISING CONC.<br>WALL ONE HOUR FIRE RATING |  |  |
|                                                                                                                                                                                              | NEW INTERIOR 4" CMU WALL                                    |  |  |
|                                                                                                                                                                                              | NEW INTERIOR PARTITION                                      |  |  |
|                                                                                                                                                                                              | EXISTING MASONRY WALL                                       |  |  |
|                                                                                                                                                                                              | EXISTING INTERIOR PARTITION TO REMAIN.                      |  |  |
|                                                                                                                                                                                              |                                                             |  |  |
| WALL & CEILING FINISHES                                                                                                                                                                      |                                                             |  |  |
| FINISHES SHALL HAVE A FLAME SPREAD INDEX OF<br>NOT GREATER THAN 200 AND A SMOKE-DEVELOPED<br>INDEX OF NOT GREATER THAN 450. FINISHES SHALL<br>BE TESTED IN ACCORDANCE W/ ASTM E 84 OR UL 723 |                                                             |  |  |
|                                                                                                                                                                                              | F NOT GREATER THAN 450. FINISHES SHALL                      |  |  |
|                                                                                                                                                                                              | F NOT GREATER THAN 450. FINISHES SHALL                      |  |  |