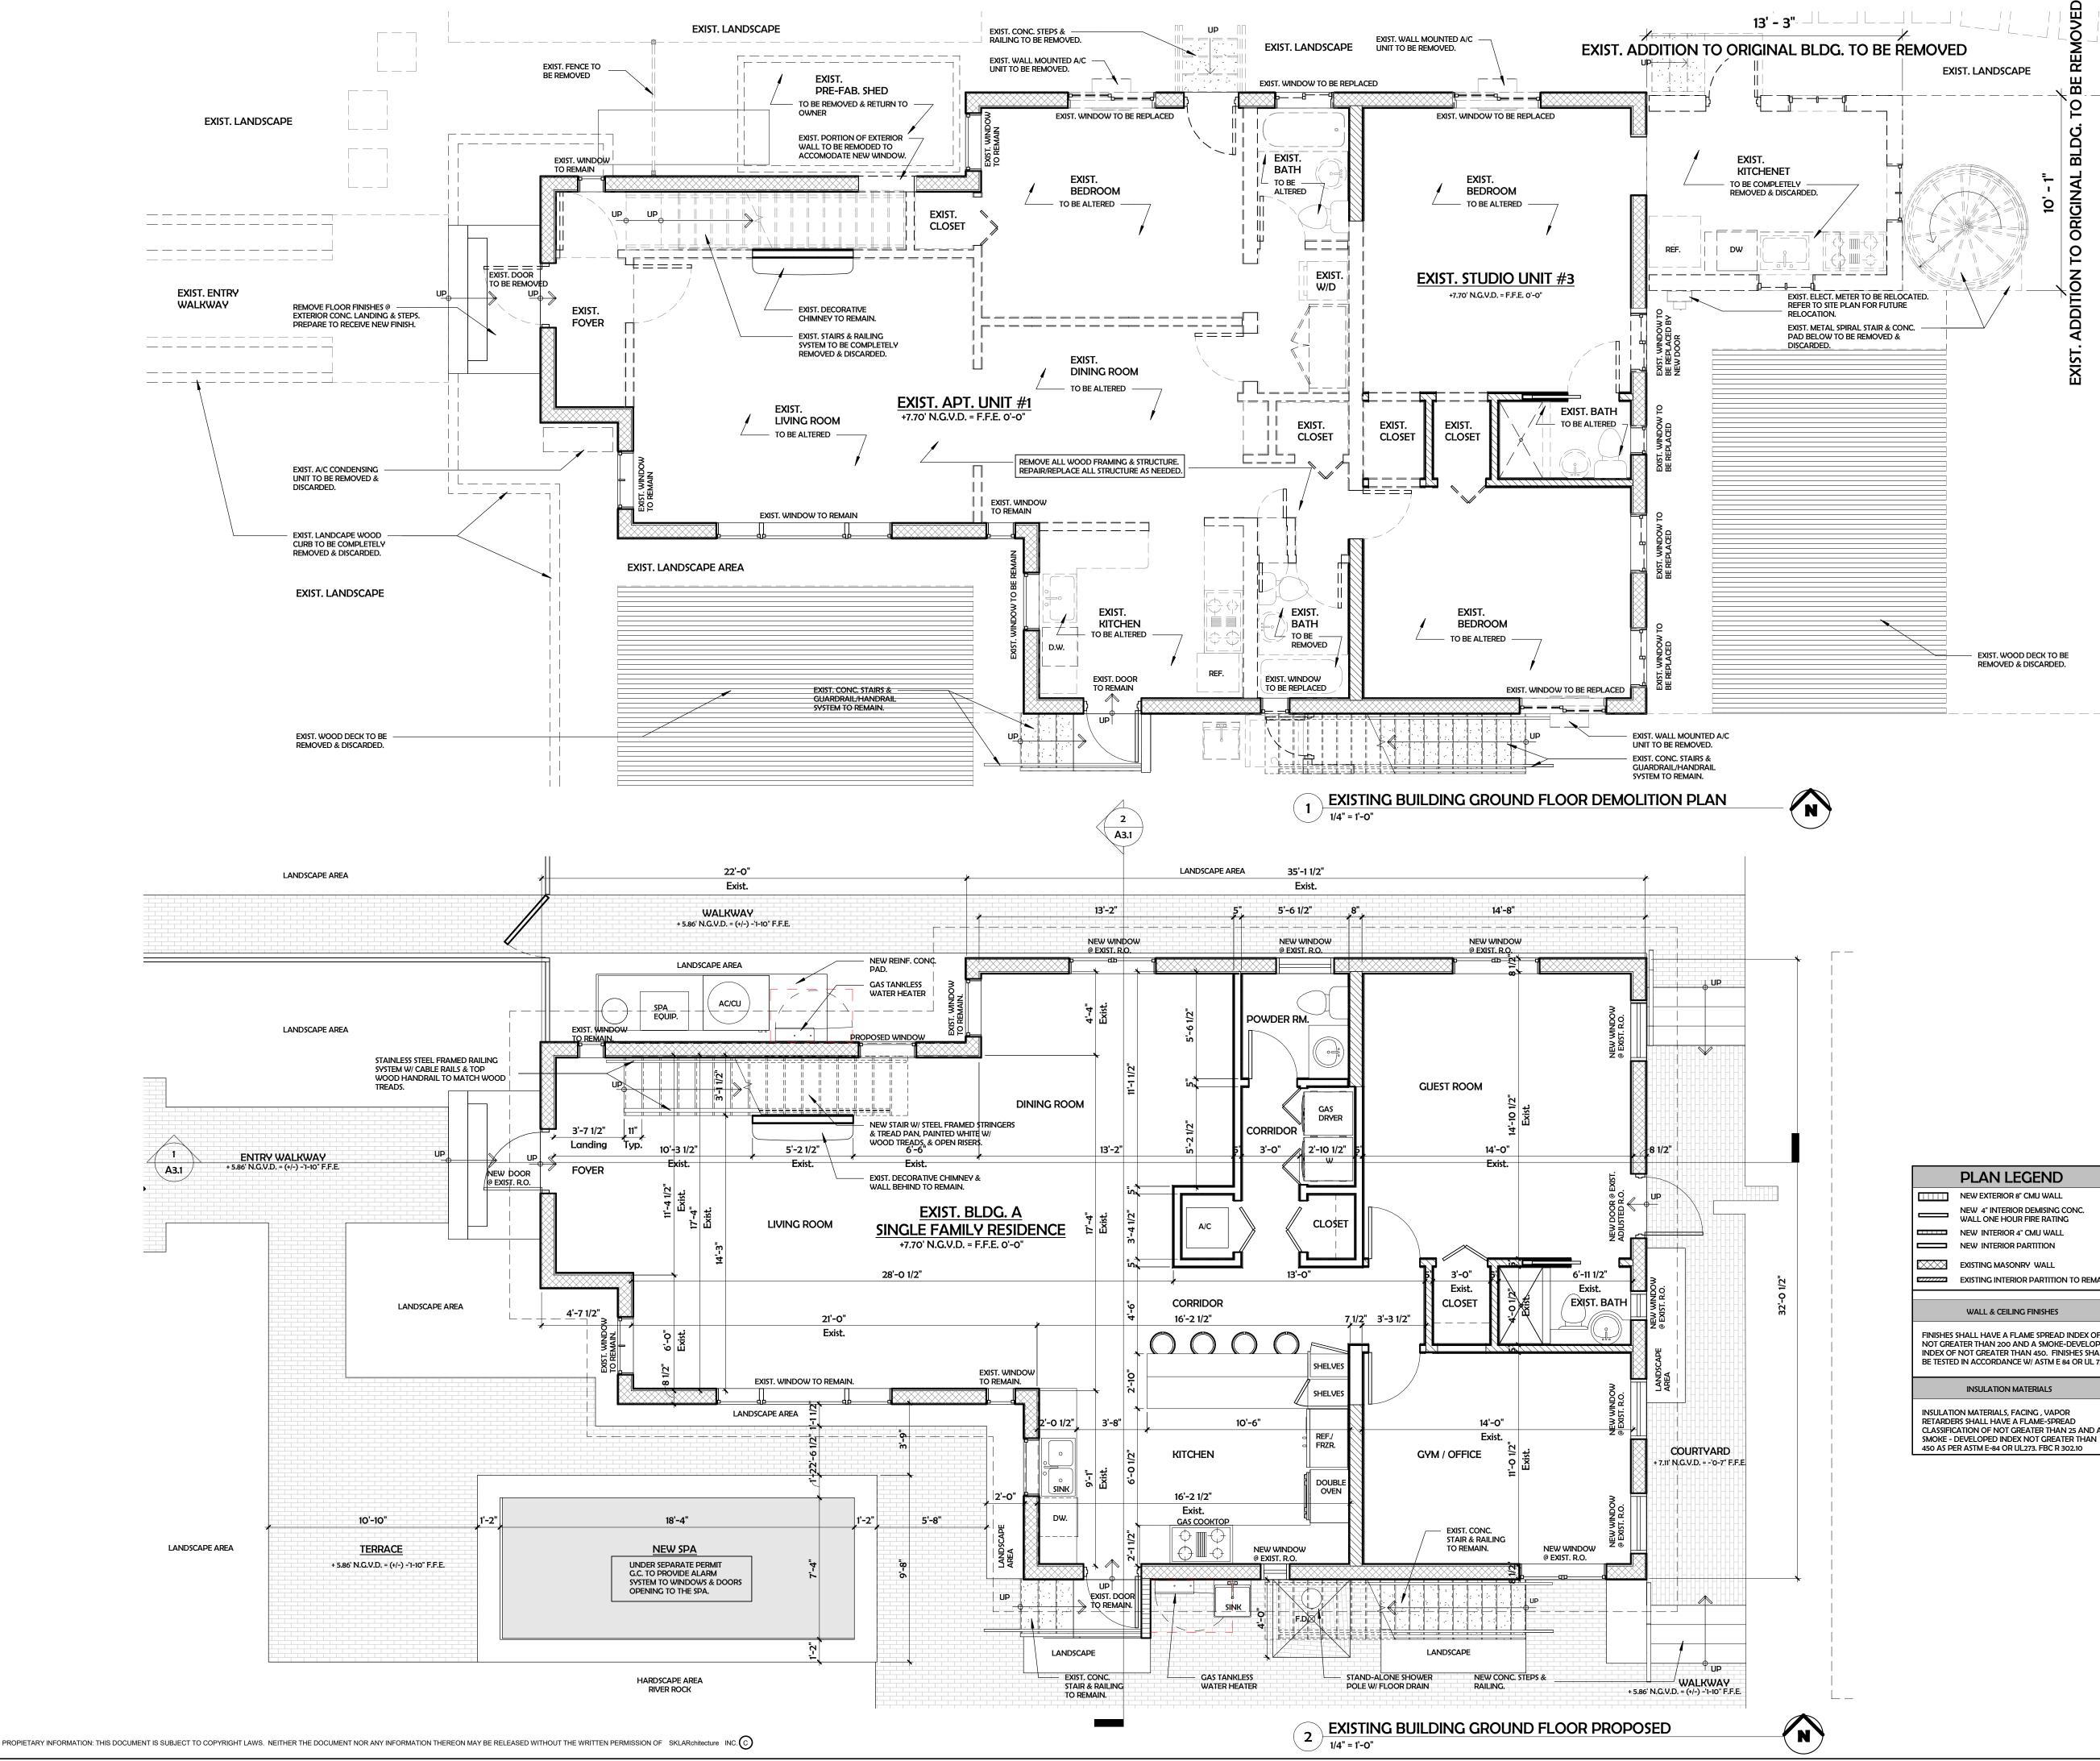

### TYP. PROJECT DEMOLITION NOTES

1. REMOVE CAREFULLY EVERY ELEMENTS, NOTIFY THE ARCHITECT IN CASE OF ANY NEW FOUND STRUCTURE DIFFERS FROM PLANS.

2. EXISTING BATHROOMS "TO REMAIN" - REMOVE AND DISCARD ALL PLUMBING FIXTURES, FLOOR TILE, WALL TILE, AND PREPARE BATHROOMS TO RECEIVE NEW TILE AND FIXTURES

3. EXISTING PLASTER/GWB - REMOVE AND DISCARD AS INDICATED WITH A DASHED LINE ON DEMOLITION PLANS AND PREPARE FOR REPLACEMENT. DO NOT REMOVE ANY STRUCTURAL MEMBERS WITHOUT WRITTEN APPROVAL OF STRUCTURAL ENGINEER, PROVIDE TEMPORARY SHORING WHERE REQUIRED

4. REMOVE ALL INACTIVE SANITARY, VENT & WATER PIPING & CAP BELOW FLOOR SLAB AS REQUIRED. PATCH HOLES IN FLOOR SLAB WITH CONCRETE, LEAVING A SMOOTH, LEVEL FLOOR

5. ELECTRICAL SYSTEMS/PANELS, CONDUITS & WIRING TO REMAIN IN SAME LOCATION

### PLAN LEGEND EXISTING CMU WALL EXISTING INTERIOR PARTITION WALL & CELING FINISHES FINISHES SHALL HAVE A FLAME SPREAD INDEX OF

NOT GREATER THAN 200 AND A SMOKE-DEVELOPED INDEX OF NOT GREATER THAN 450. FINISHES SHALL BE TESTED IN ACCORDANCE W/ ASTM E 84 OR UL 723

INSULATION MATERIALS INSULATION MATERIALS, FACING, VAPOR

RETARDERS SHALL HAVE A FLAME-SPREAD CLASSIFICATION OF NOT GREATER THAN 25 AND A SMOKE - DEVELOPED INDEX NOT GREATER THAN 450 AS PER ASTM E-84 OR UL273. FBC R 302.10

|                                                                                                                            | PLAN LEGEND                                                                                                                                                   |  |
|----------------------------------------------------------------------------------------------------------------------------|---------------------------------------------------------------------------------------------------------------------------------------------------------------|--|
|                                                                                                                            | NEW EXTERIOR 8" CMU WALL                                                                                                                                      |  |
|                                                                                                                            | NEW 4" INTERIOR DEMISING CONC.<br>WALL ONE HOUR FIRE RATING                                                                                                   |  |
|                                                                                                                            | NEW INTERIOR 4" CMU WALL                                                                                                                                      |  |
|                                                                                                                            | NEW INTERIOR PARTITION                                                                                                                                        |  |
| $\boxtimes$                                                                                                                | EXISTING MASONRY WALL                                                                                                                                         |  |
| ////////                                                                                                                   | EXISTING INTERIOR PARTITION TO REMAIN                                                                                                                         |  |
|                                                                                                                            |                                                                                                                                                               |  |
|                                                                                                                            | WALL & CEILING FINISHES                                                                                                                                       |  |
| NOT GRE                                                                                                                    | SHALL HAVE A FLAME SPREAD INDEX OF<br>ATER THAN 200 AND A SMOKE-DEVELOPEL<br>F NOT GREATER THAN 450. FINISHES SHALL<br>D IN ACCORDANCE W/ ASTM E 84 OR UL 723 |  |
|                                                                                                                            | INSULATION MATERIALS                                                                                                                                          |  |
| INSULATION MATERIALS, FACING , VAPOR<br>RETARDERS SHALL HAVE A FLAME-SPREAD<br>CLASSIFICATION OF NOT CREATED THAN 35 AND A |                                                                                                                                                               |  |