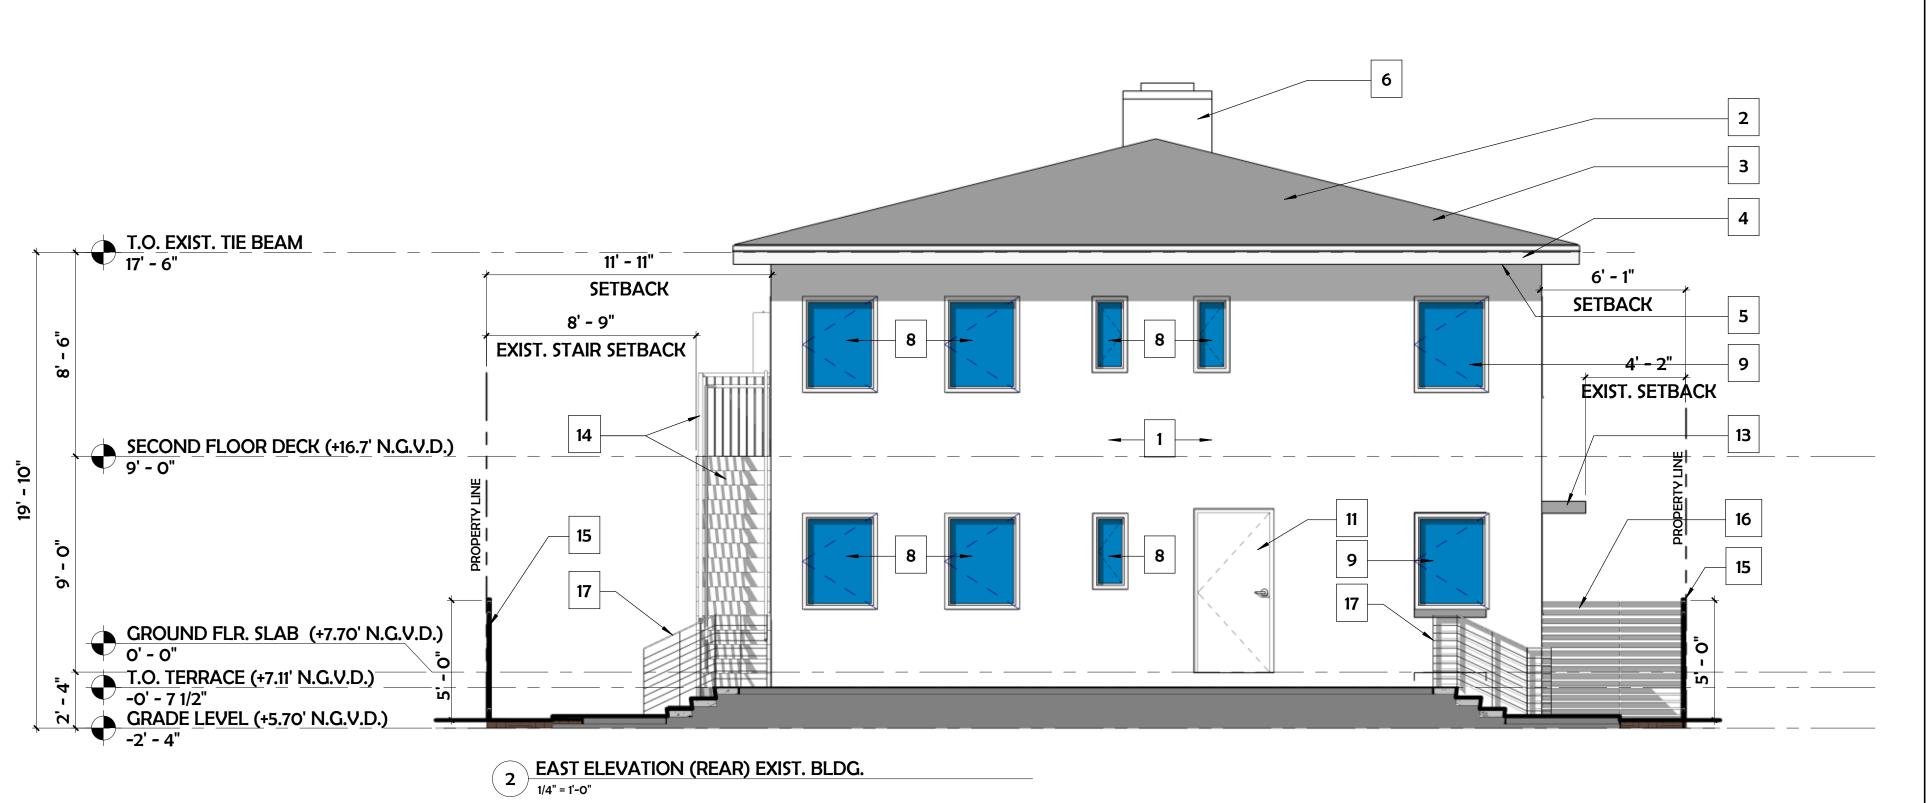

WEST ELEVATION (FRONT) EXIST. BLDG. //4" = 1'-0"  $\searrow$ 

PROPIETARY INFORMATION: THIS DOCUMENT IS SUBJECT TO COPYRIGHT LAWS. NEITHER THE DOCUMENT NOR ANY INFORMATION THEREON MAY BE RELEASED WITHOUT THE WRITTEN PERMISSION OF SKLARChitecture INC.

|                                                                                                                                                   |         | SKLAR chitecture<br>2310 HOLLYWOOD BLVD<br>HOLLYWOOD, FL 33020<br>TEL - (954) 925-9292<br>FAX - (954) 925-6292<br>www.SKLARchitect.com<br>AA 0002849<br>IB 0000894<br>NCARB CERTIFIED<br>SEAL<br>ARI L. SKLAR<br>LICENSE #AR1473 |
|---------------------------------------------------------------------------------------------------------------------------------------------------|---------|----------------------------------------------------------------------------------------------------------------------------------------------------------------------------------------------------------------------------------|
|                                                                                                                                                   |         | REVISIONS                                                                                                                                                                                                                        |
| <u>T.O. EXIST. TIE BEAM</u><br>17' - 6"                                                                                                           |         |                                                                                                                                                                                                                                  |
| D FLOOR DECK (+16.7' N.G.V.D.)<br>9' - 0"<br>ND FLR. SLAB (+7.70' N.G.V.D.)<br>0' - 0"<br>GRADE LEVEL (+5.70' N.G.V.D.)                           |         | ANDRADES                                                                                                                                                                                                                         |
| -2' - 4"                                                                                                                                          |         | AND                                                                                                                                                                                                                              |
| EXISTING RENOVATION ELEVATION NOTES BLDG "A"                                                                                                      |         | SEW                                                                                                                                                                                                                              |
| 1. EXISTING LIGHT TEXTURED STUCCO FINISH TO REMAIN IN ORDER TO SAVE ITS FORM AND INTEGRITY. PATCH & REPAIR AFFECTED AREAS DUE TO DEMOLITION WORK. |         | ANDREW                                                                                                                                                                                                                           |
|                                                                                                                                                   |         | SES FOR                                                                                                                                                                                                                          |
| 3. EXIST. ROOFING SYSTEM TO BE REPLACED. G.C. TO VERIFY EXIST. PLYWOOD DECKING CONDITIONS & REPLACE IF NECESSARY.                                 |         | SUDURIN                                                                                                                                                                                                                          |
| 4. NEW 2"X 8" WOOD FASCIA & CONT. GALV. METAL DRIP EDGE TO MATCH EXIST. BLDG. STANDARD. PAINT WD. FASCIA & DRIP EDGE WHITE COLOR (TYP.).          |         | W TOW                                                                                                                                                                                                                            |
| 5- NEW T&G WOOD OVERHANG SOFFIT OVER EXIST. WOOD TRUSSES TO MATCH EXIST. BUILDING STANDARD. PAINT WD. SOFFIT WHITE COLOR.                         |         | ATION & NEW TOWNHOUS<br>ROSENBAUM<br>Nue<br>Florida 33139                                                                                                                                                                        |
| 6. EXISTING DECORATIVE/INOPERABLE CHIMNEY TO REMAIN IN ORDER TO SAVE ITS FORM AND INTEGRITY. RESTORE CHIMNEY CAP.                                 |         | NVATIOI                                                                                                                                                                                                                          |
| 7. EXISTING AUMI. /GLASS DOORS & WINDOWS PREVIOUSLY PERMITTED AT THE FRONT / SIDE OF THE STREET FACADE TO REMAIN.                                 |         | HOME RENOVATION & NEW TOWNHOUSES FOR.<br><b>ROBIN ROSENBAUM &amp; A</b><br>921 Euclid Avenue<br>Miami Beach, Florida 33139                                                                                                       |
| 8. NEW ALUMI. FRAMED WINDOW @ EXIST. ROUGH OPENING TO MATCH WINDOWS THAT WILL REMAIN AT THE FRONT/SIDE OF THE STREET FACADE.                      |         | HOM<br>921 Ec<br>Miam                                                                                                                                                                                                            |
| 9. NEW ALUM. FRAMED WINDOW @ EXIST./ALTERED ROUGH OPENING TO MATCH WINDOWS THAT WILL REMAIN AT THE FRONT/SIDE OF THE STREET FACADE.               | $\prod$ | REVIEW SET     PRELIMINARY     NOT FOD CONSTRUCTION                                                                                                                                                                              |
| 10. NEW ALUM. FRAMED WINDOW @ NEW SAW-CUT OPENING TO MATCH WINDOWS THAT WILL REMAIN AT THE FRONT /SIDE OF THE STREET FACADE.                      |         | <ul> <li>NOT FOR CONSTRUCTION</li> <li>DRY RUN PERMIT SET</li> <li>PERMIT SET</li> </ul>                                                                                                                                         |
| 11. NEW FLUSH ALUM. DOOR @ EXIST./ALTERED WINDOW ROUGH OPENING. REPAIR & PATCH ADJACENT AREAS TO                                                  |         | BID SET     CONSTRUCTION SET                                                                                                                                                                                                     |

11. NEW FLUSH ALUM. DOOR @ EXIST./ALTERED WINDOW ROUGH OPENING. REPAIR & PATCH ADJACENT AREAS TO MATCH EXISTING BLDG. STANDARDS.

12. NEW ALUM. & FROSTED GLASS ENTRY DOOR @ EXIST. DOOR ROUGH OPENING.

13. EXISTING CONC. CANOPY W/ LIGHT TEXTURED STUCCO FINISH TO REMAIN. PATCH AND REPAIR AS NEEDED.

14. EXISTING CONC. STAIRS & GUARDRAIL/HANDRAIL SYSTEM TO REMAIN. 15. 5'-0" HIGH ALUM. FRAMED PRIVATE PICKET FENCE PAINT WHITE.

16. 5'-0" HIGH ALUM. FRAMED CUSTOM FENCE& GATE PAINT WHITE.

17. STAINLESS STEEL FRAMED RAILING SYSTEM W/ CABLE RAILS.

18. EXISTING CONCRETE STEPS @ ENTRY TO REMAIN IN ORDER TO SAVE THE FORM AND INTEGRITY. REPLACE EXISTING TILE FINISH.

19. PROPOSED LOCATION FOR THE GAS TANKLESS WATER HEATER.

20. PROPOSED LOCATION FOR THE AIR CONDITIONING COMPRESSOR UNIT. PROVIDE GALV. STEEL STRUCTURE OVER REINF. CONC. PAD TO ELEVATE UNIT TO COMPLY WITH FLOOD REQUIREMENTS.

21. PROPOSED LOCATION FOR THE SPA EQUIPMENT. PROVIDE GALV. STEEL STRUCTURE OVER REINF. CONC. PAD TO ELEVATE EQUIPMENT TO COMPLY WITH FLOOD REQUIREMENTS. 22. PROPOSED 5'-0" HIGH, 8" MASONRY PRIVACY WALL @ STREET FRONT, TO ALLOCATE MAILBOXES & PROPERTY

STREET NUMBER. 23. 8" REINF. CMU MASONRY IN-FILL @ OPENING OF EXISTING WINDOW TO BE REMOVED. FINISH AND PAINT TO MATCH EXISTING ADJACENT AREAS. **A2.** 

SUBMITTAL DATE: 05-30-17

WEST ELEVATION (FRONT) & EAST ELEVATION (REAR) EXIST. BLDG.