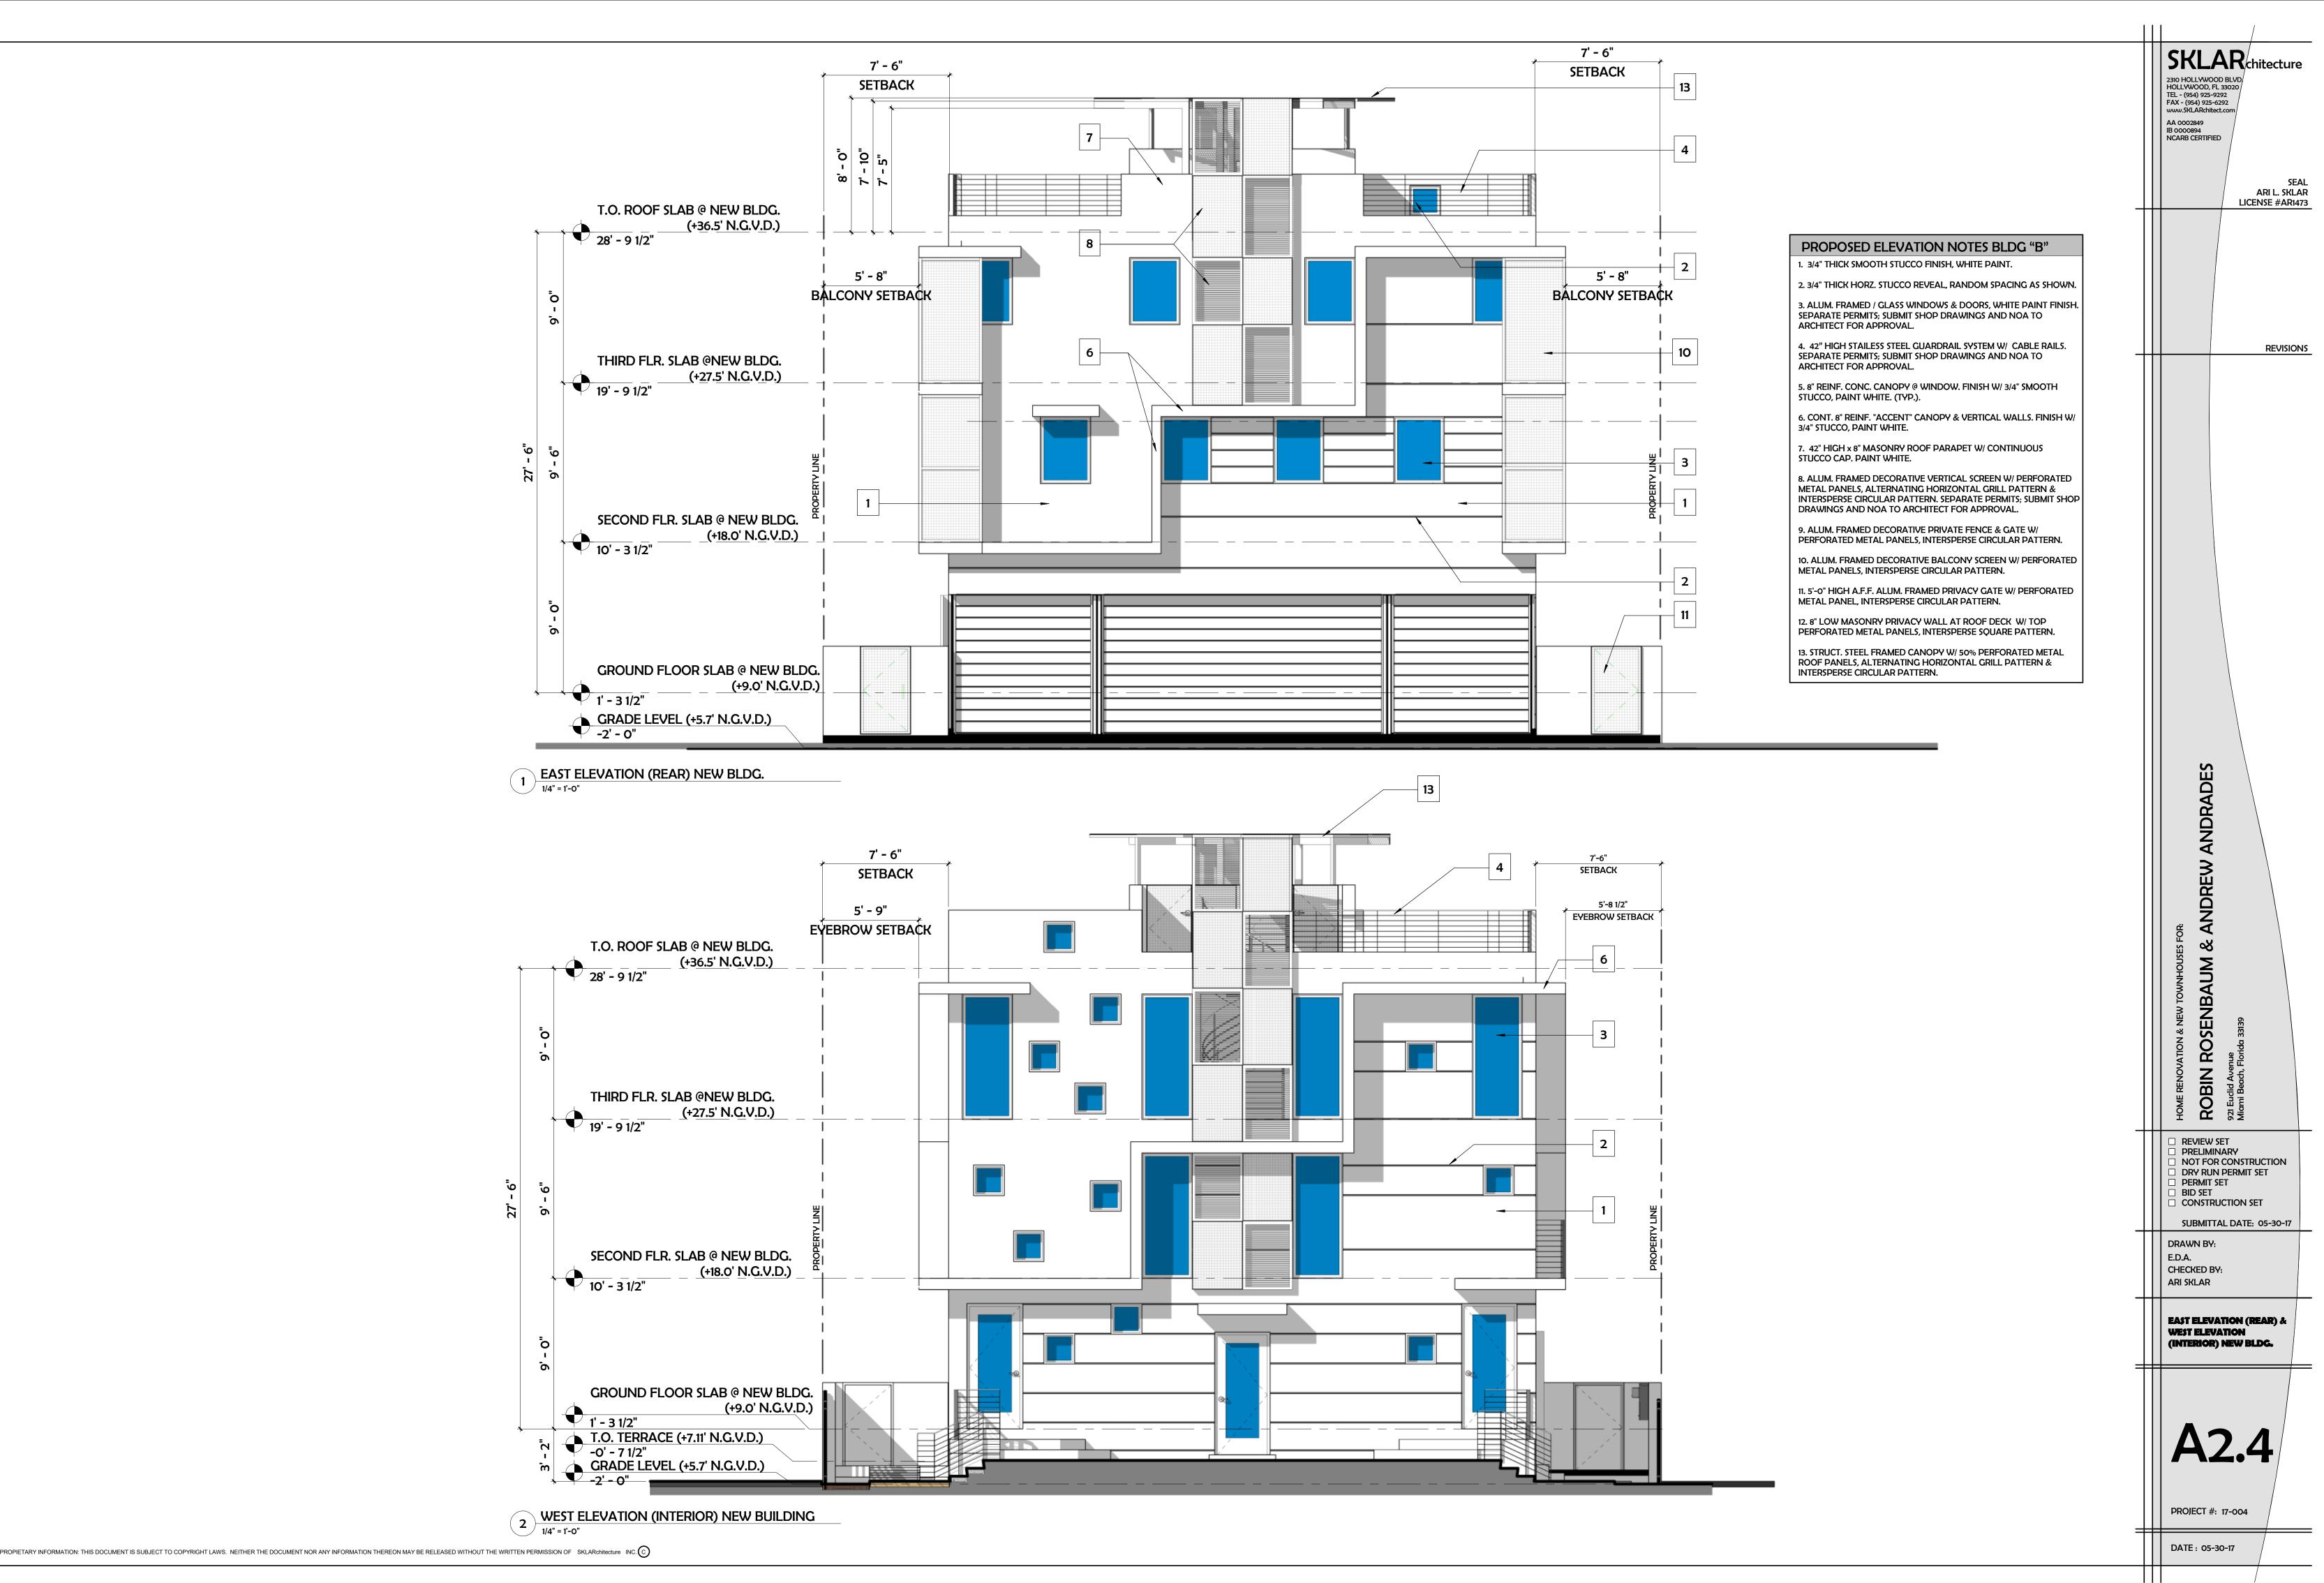

DRAWN BY:

CHECKED BY:

ARI SKLAR

E.D.A.

PROJECT #: 17-004

DATE : 05-30-17

PROPIETARY INFORM

|                                                      |                                                                                                                                                                                 |              | /                                                                                                                                      |
|------------------------------------------------------|---------------------------------------------------------------------------------------------------------------------------------------------------------------------------------|--------------|----------------------------------------------------------------------------------------------------------------------------------------|
|                                                      |                                                                                                                                                                                 |              | SKLAR chitecture<br>2310 HOLLYWOOD BLVD<br>HOLLYWOOD, FL 33020<br>TEL - (954) 925-9292<br>FAX - (954) 925-6292<br>www.SKLARchitect.com |
|                                                      | PROPOSED ELEVATION NOTES BLDG "B"                                                                                                                                               |              | AA 0002849<br>IB 0000894<br>NCARB CERTIFIED                                                                                            |
|                                                      | <ol> <li>3/4" THICK SMOOTH STUCCO FINISH, WHITE PAINT.</li> <li>3/4" THICK HORZ. STUCCO REVEAL, RANDOM SPACING AS SHOWN.</li> </ol>                                             |              | SEAL                                                                                                                                   |
|                                                      | 3. ALUM. FRAMED / GLASS WINDOWS & DOORS, WHITE PAINT FINISH.<br>SEPARATE PERMITS; SUBMIT SHOP DRAWINGS AND NOA TO<br>ARCHITECT FOR APPROVAL.                                    |              | ARI L. SKLAR<br>LICENSE #AR1473                                                                                                        |
|                                                      | 4. 42" HIGH STAILESS STEEL GUARDRAIL SYSTEM W/ CABLE RAILS.<br>SEPARATE PERMITS; SUBMIT SHOP DRAWINGS AND NOA TO<br>ARCHITECT FOR APPROVAL.                                     |              |                                                                                                                                        |
|                                                      | 5. 8" REINF. CONC. CANOPY @ WINDOW. FINISH W/ 3/4" SMOOTH<br>STUCCO, PAINT WHITE. (TYP.).                                                                                       |              |                                                                                                                                        |
|                                                      | 6. CONT. 8" REINF. "ACCENT" CANOPY & VERTICAL WALLS. FINISH W/<br>3/4" STUCCO, PAINT WHITE.                                                                                     |              |                                                                                                                                        |
|                                                      | 7. 42" HIGH x 8" MASONRY ROOF PARAPET W/ CONTINUOUS<br>STUCCO CAP. PAINT WHITE.                                                                                                 |              | REVISIONS                                                                                                                              |
|                                                      | 8. ALUM. FRAMED DECORATIVE VERTICAL SCREEN W/ PERFORATED<br>METAL PANELS, ALTERNATING HORIZONTAL GRILL PATTERN &<br>INTERSPERSE CIRCULAR PATTERN. SEPARATE PERMITS; SUBMIT SHOP |              |                                                                                                                                        |
|                                                      | DRAWINGS AND NOA TO ARCHITECT FOR APPROVAL.<br>9. ALUM. FRAMED DECORATIVE PRIVATE FENCE & GATE W/                                                                               |              |                                                                                                                                        |
|                                                      | PERFORATED METAL PANELS, INTERSPERSE CIRCULAR PATTERN.<br>10. ALUM. FRAMED DECORATIVE BALCONY SCREEN W/ PERFORATED                                                              |              |                                                                                                                                        |
|                                                      | METAL PANELS, INTERSPERSE CIRCULAR PATTERN.                                                                                                                                     |              |                                                                                                                                        |
|                                                      | METAL PANEL, INTERSPERSE CIRCULAR PATTERN.                                                                                                                                      |              |                                                                                                                                        |
|                                                      | 12. 8" LOW MASONRY PRIVACY WALL AT ROOF DECK W/ TOP<br>PERFORATED METAL PANELS, INTERSPERSE SQUARE PATTERN.                                                                     |              |                                                                                                                                        |
|                                                      | 13. STRUCT. STEEL FRAMED CANOPY W/ 50% PERFORATED METAL<br>ROOF PANELS, ALTERNATING HORIZONTAL GRILL PATTERN &<br>INTERSPERSE CIRCULAR PATTERN.                                 |              |                                                                                                                                        |
|                                                      | ·J                                                                                                                                                                              |              |                                                                                                                                        |
|                                                      | OVATION ELEVATION NOTES BLDG "A"                                                                                                                                                | ,            |                                                                                                                                        |
|                                                      | DVATION ELEVATION NOTES BLDG "A"                                                                                                                                                |              |                                                                                                                                        |
| REPAIR AFFECTED AREAS D                              | UE TO DEMOLITION WORK.<br>, COLOR MEDIUM GRAY (TYP.).                                                                                                                           |              |                                                                                                                                        |
| 3. EXIST. ROOFING SYSTEM                             | TO BE REPLACED. G.C. TO VERIFY EXIST. PLYWOOD DECKING CONDITIONS & REPLACE IF                                                                                                   |              |                                                                                                                                        |
|                                                      | & CONT. GALV. METAL DRIP EDGE TO MATCH EXIST. BLDG. STANDARD. PAINT WD.                                                                                                         |              |                                                                                                                                        |
| FASCIA & DRIP EDGE WHITE<br>5- NEW T&G WOOD OVERH    | COLOR (TYP.).<br>ANG SOFFIT OVER EXIST. WOOD TRUSSES TO MATCH EXIST. BUILDING STANDARD. PAINT                                                                                   |              | DES                                                                                                                                    |
| WD. SOFFIT WHITE COLOR.<br>6. EXISTING DECORATIVE/IN | OPERABLE CHIMNEY TO REMAIN IN ORDER TO SAVE ITS FORM AND INTEGRITY. RESTORE                                                                                                     |              | ADRADE                                                                                                                                 |
| CHIMNEY CAP.                                         | OORS & WINDOWS PREVIOUSLY PERMITTED AT THE FRONT / SIDE OF THE STREET                                                                                                           |              | AND                                                                                                                                    |
| FACADE TO REMAIN.                                    | NDOW @ EXIST. ROUGH OPENING TO MATCH WINDOWS THAT WILL REMAIN AT THE                                                                                                            |              |                                                                                                                                        |
| FRONT/SIDE OF THE STREET                             | FACADE.                                                                                                                                                                         |              | ANDREW                                                                                                                                 |
| THE FRONT/SIDE OF THE STI                            |                                                                                                                                                                                 |              | <b>ANI</b>                                                                                                                             |
| FRONT /SIDE OF THE STREET                            |                                                                                                                                                                                 |              | HOME RENOVATION & NEW TOWNHOUSES FOR<br>ROBIN ROSENBAUM & A<br>221 Euclid Avenue<br>Micmi Beach, Florida 33139                         |
| 11. NEW FLUSH ALUM. DOOR<br>MATCH EXISTING BLDG. STA | e exist./Altered window rough opening. Repair & patch adjacent areas to NDARDS.                                                                                                 |              | HOME RENOVATION & NEW TOWNHOUS<br>ROBIN ROSENBAUM<br>921 Euclid Avenue<br>Miami Beach, Florida 33139                                   |
|                                                      | GLASS ENTRY DOOR @ EXIST. DOOR ROUGH OPENING.                                                                                                                                   |              | END<br>B                                                                                                                               |
|                                                      | GUARDRAIL/HANDRAIL SYSTEM TO REMAIN.                                                                                                                                            |              | HOME RENOVATION & NE<br>ROBIN ROSEI<br>921 Euclid Avenue<br>Miami Beach, Florida 33139                                                 |
|                                                      | D PRIVATE PICKET FENCE PAINT WHITE.                                                                                                                                             |              | NOVAT<br>NOVAT<br>Avenue<br>tch, Flor                                                                                                  |
|                                                      | D CUSTOM FENCE& GATE PAINT WHITE.<br>D RAILING SYSTEM W/ CABLE RAILS.                                                                                                           |              | ME REI<br>OBI<br>Euclid J<br>Imi Beo                                                                                                   |
| 18. EXISTING CONCRETE STE<br>EXISTING TILE FINISH.   | EPS @ ENTRY TO REMAIN IN ORDER TO SAVE THE FORM AND INTEGRITY. REPLACE                                                                                                          | _            |                                                                                                                                        |
| 19. PROPOSED LOCATION FO                             | DR THE GAS TANKLESS WATER HEATER.                                                                                                                                               |              | <ul> <li>REVIEW SET</li> <li>PRELIMINARY</li> <li>NOT FOR CONSTRUCTION</li> </ul>                                                      |
|                                                      | OR THE AIR CONDITIONING COMPRESSOR UNIT. PROVIDE GALV. STEEL STRUCTURE OVER<br>ATE UNIT TO COMPLY WITH FLOOD REQUIREMENTS.                                                      |              | <ul> <li>DRY RUN PERMIT SET</li> <li>PERMIT SET</li> <li>BID SET</li> </ul>                                                            |
|                                                      | OR THE SPA EQUIPMENT. PROVIDE GALV. STEEL STRUCTURE OVER REINF. CONC. PAD TO<br>DMPLY WITH FLOOD REQUIREMENTS.                                                                  |              | CONSTRUCTION SET                                                                                                                       |
| 22. PROPOSED 5'-0" HIGH, 8'<br>STREET NUMBER.        | MASONRY PRIVACY WALL @ STREET FRONT, TO ALLOCATE MAILBOXES & PROPERTY                                                                                                           |              | DRAWN BY:                                                                                                                              |
| 23. 8" REINF. CMU MASONRY<br>MATCH EXISTING ADJACENT | IN-FILL @ OPENING OF EXISTING WINDOW TO BE REMOVED. FINISH AND PAINT TO<br>AREAS.                                                                                               |              | E.D.A.<br>CHECKED BY:<br>ARI SKLAR                                                                                                     |
|                                                      |                                                                                                                                                                                 | +++          |                                                                                                                                        |
| BACK                                                 |                                                                                                                                                                                 |              | NORTH ELEVATION (LEFT \$IDE)                                                                                                           |
| BACK III                                             |                                                                                                                                                                                 | $\downarrow$ |                                                                                                                                        |
| <u>۲</u>                                             |                                                                                                                                                                                 |              |                                                                                                                                        |
|                                                      |                                                                                                                                                                                 |              |                                                                                                                                        |
|                                                      |                                                                                                                                                                                 |              | A2.2                                                                                                                                   |
|                                                      |                                                                                                                                                                                 |              |                                                                                                                                        |
|                                                      |                                                                                                                                                                                 |              | PROJECT #: 17-004                                                                                                                      |
|                                                      |                                                                                                                                                                                 | +++          | DATE : 05-30-17                                                                                                                        |
|                                                      |                                                                                                                                                                                 |              |                                                                                                                                        |
|                                                      |                                                                                                                                                                                 |              | /                                                                                                                                      |