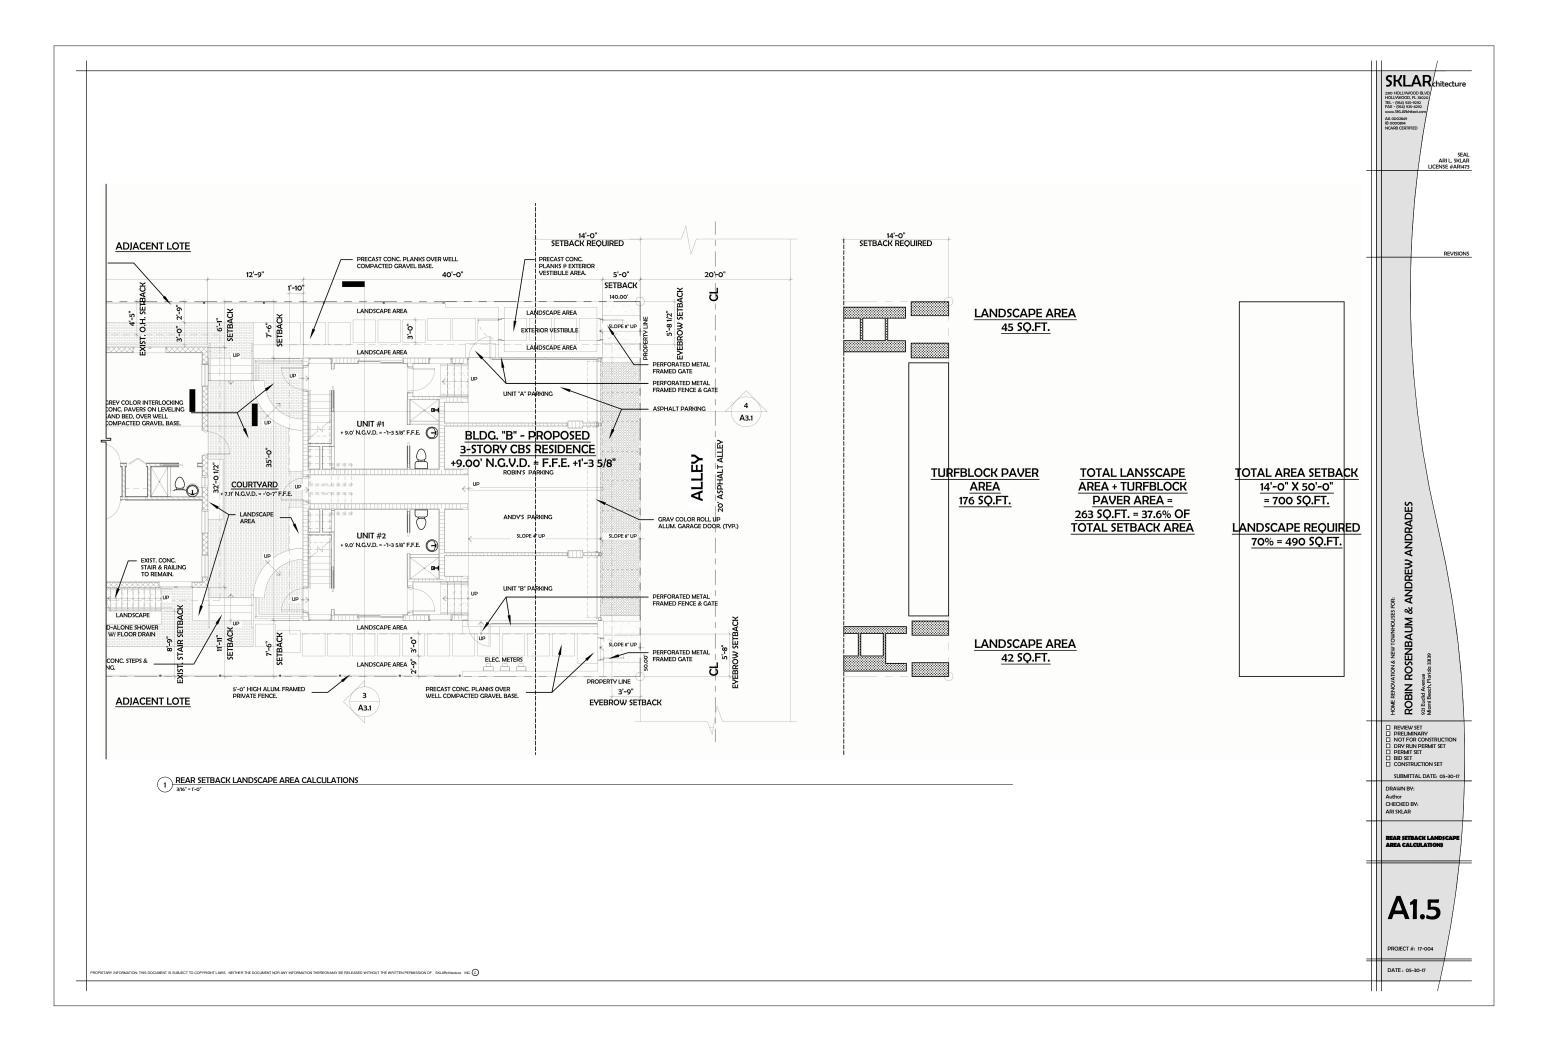

|
|   | A1.2                                                                                                                                                                         |
|   | PROJECT #: 17-004                                                                                                                                                            |
|   | DATE : 05-30-17                                                                                                                                                              |
|   |                                                                                                                                                                              |













WEST ELEVATION (FRONT) EXIST. BLDG. //4" = 1'-0"  $\searrow$ 



PROPIETARY INFORMATION: THIS DOCUMENT IS SUBJECT TO COPYRIGHT LAWS. NEITHER THE DOCUMENT NOR ANY INFORMATION THEREON MAY BE RELEASED WITHOUT THE WRITTEN PERMISSION OF SKLARChitecture INC.

|                                                                                                                                                   |         | SKLAR chitecture<br>2310 HOLLYWOOD BLVD<br>HOLLYWOOD, FL 33020<br>TEL - (954) 925-9292<br>FAX - (954) 925-6292<br>www.SKLARchitect.com<br>AA 0002849<br>IB 0000894<br>NCARB CERTIFIED<br>SEAL<br>ARI L. SKLAR<br>LICENSE #AR1473 |
|---------------------------------------------------------------------------------------------------------------------------------------------------|------