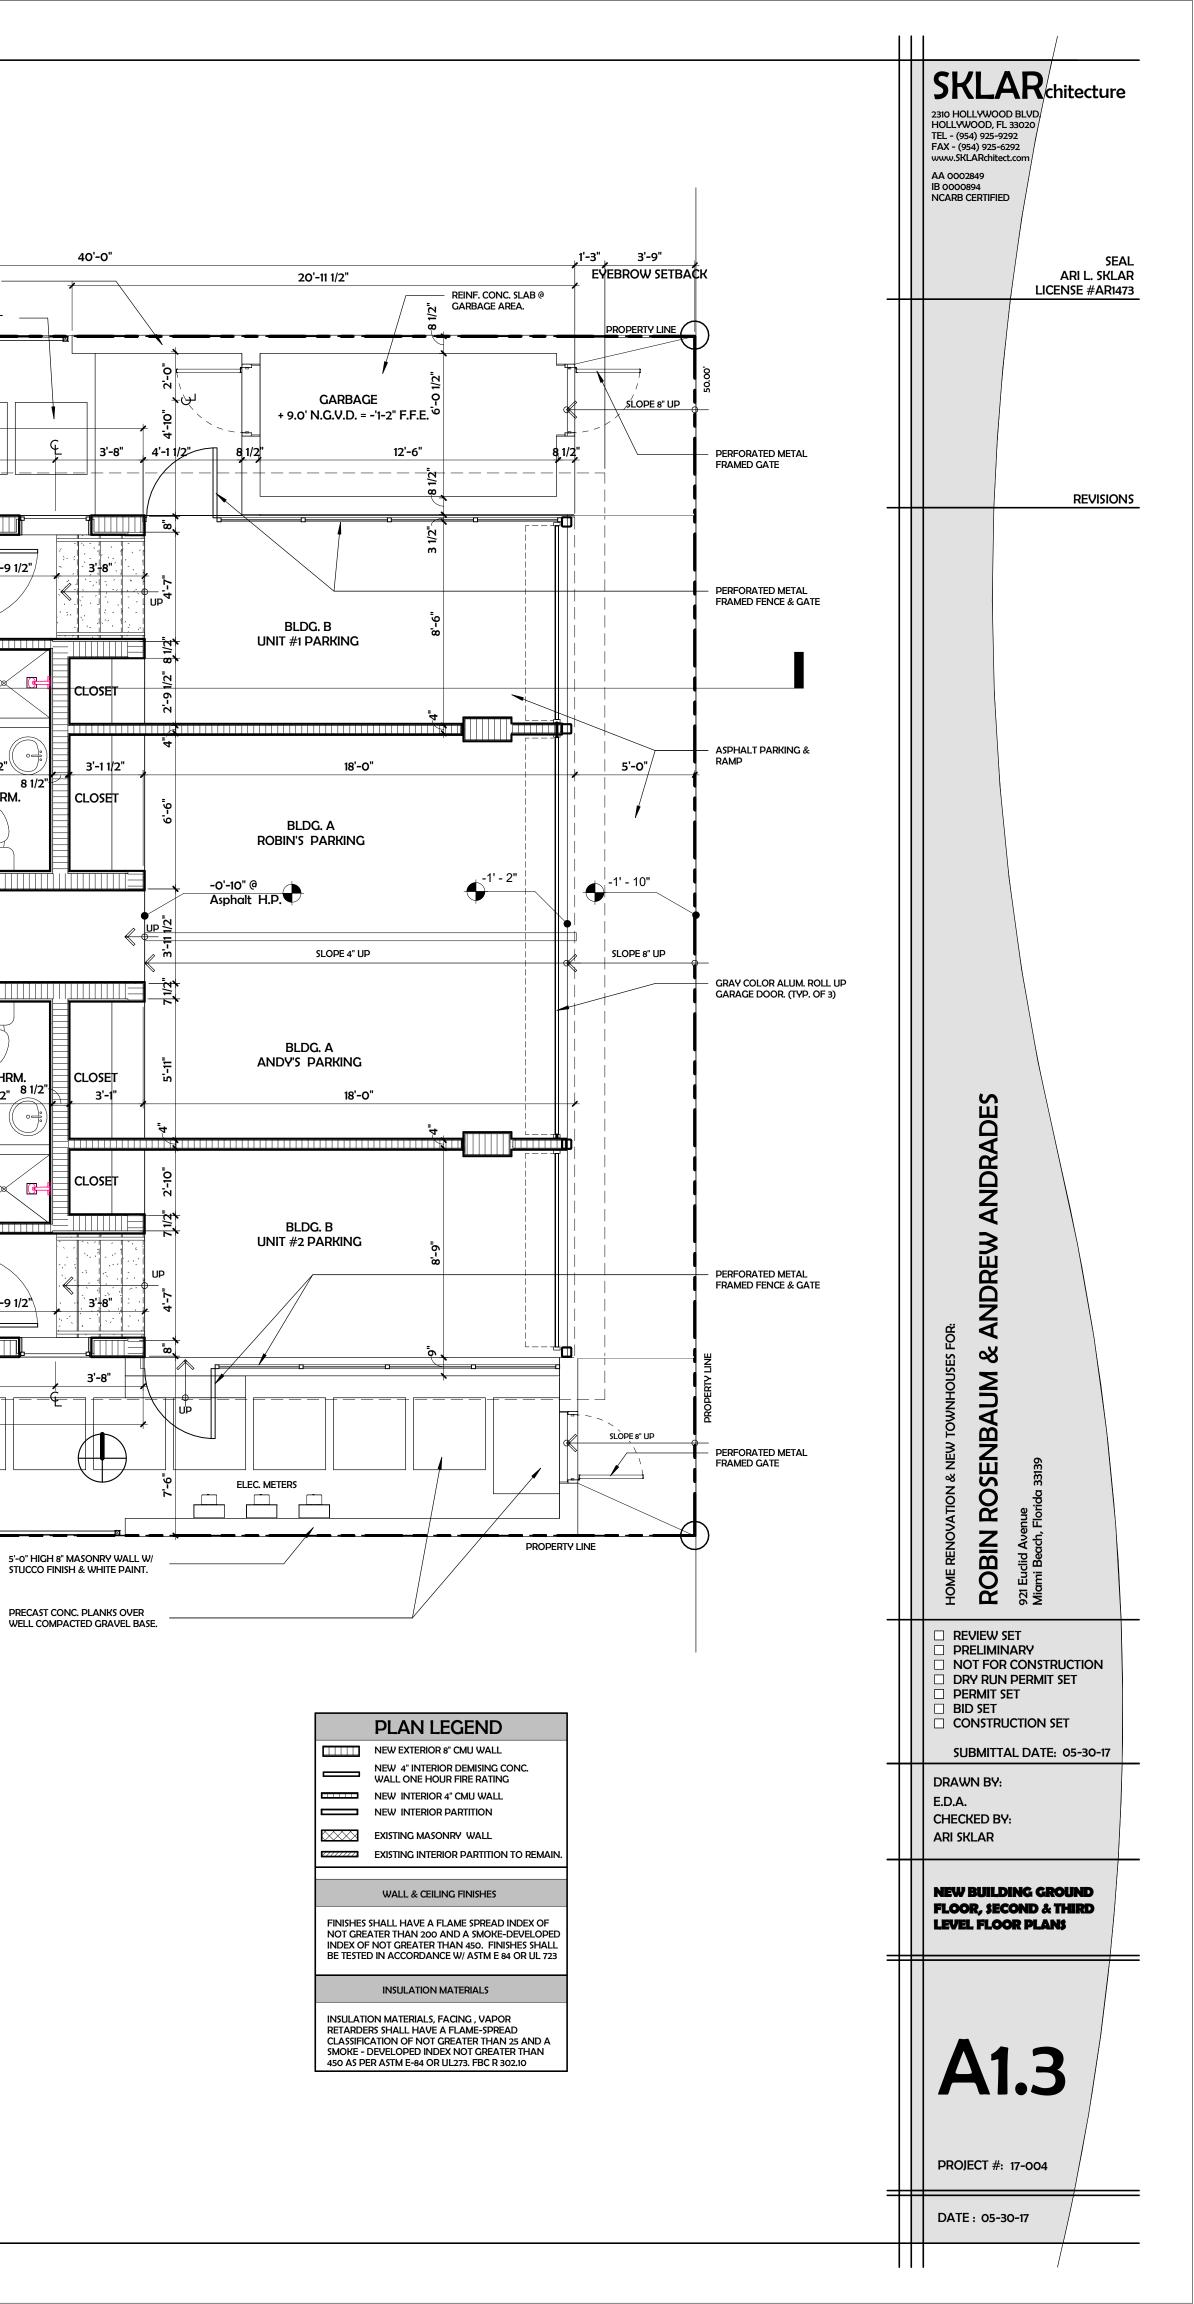

|                                                                                                                            | PLAN LEGEND                                                                                                                                                   |  |
|----------------------------------------------------------------------------------------------------------------------------|---------------------------------------------------------------------------------------------------------------------------------------------------------------|--|
|                                                                                                                            | NEW EXTERIOR 8" CMU WALL                                                                                                                                      |  |
|                                                                                                                            | NEW 4" INTERIOR DEMISING CONC.<br>WALL ONE HOUR FIRE RATING                                                                                                   |  |
|                                                                                                                            | NEW INTERIOR 4" CMU WALL                                                                                                                                      |  |
|                                                                                                                            | NEW INTERIOR PARTITION                                                                                                                                        |  |
| $\boxtimes$                                                                                                                | EXISTING MASONRY WALL                                                                                                                                         |  |
| ////////                                                                                                                   | EXISTING INTERIOR PARTITION TO REMAIN                                                                                                                         |  |
|                                                                                                                            |                                                                                                                                                               |  |
|                                                                                                                            | WALL & CEILING FINISHES                                                                                                                                       |  |
| NOT GRE                                                                                                                    | SHALL HAVE A FLAME SPREAD INDEX OF<br>ATER THAN 200 AND A SMOKE-DEVELOPEL<br>F NOT GREATER THAN 450. FINISHES SHALL<br>D IN ACCORDANCE W/ ASTM E 84 OR UL 723 |  |
|                                                                                                                            | INSULATION MATERIALS                                                                                                                                          |  |
| INSULATION MATERIALS, FACING , VAPOR<br>RETARDERS SHALL HAVE A FLAME-SPREAD<br>CLASSIFICATION OF NOT CREATED THAN 35 AND A |                                                                                                                                                               |  |