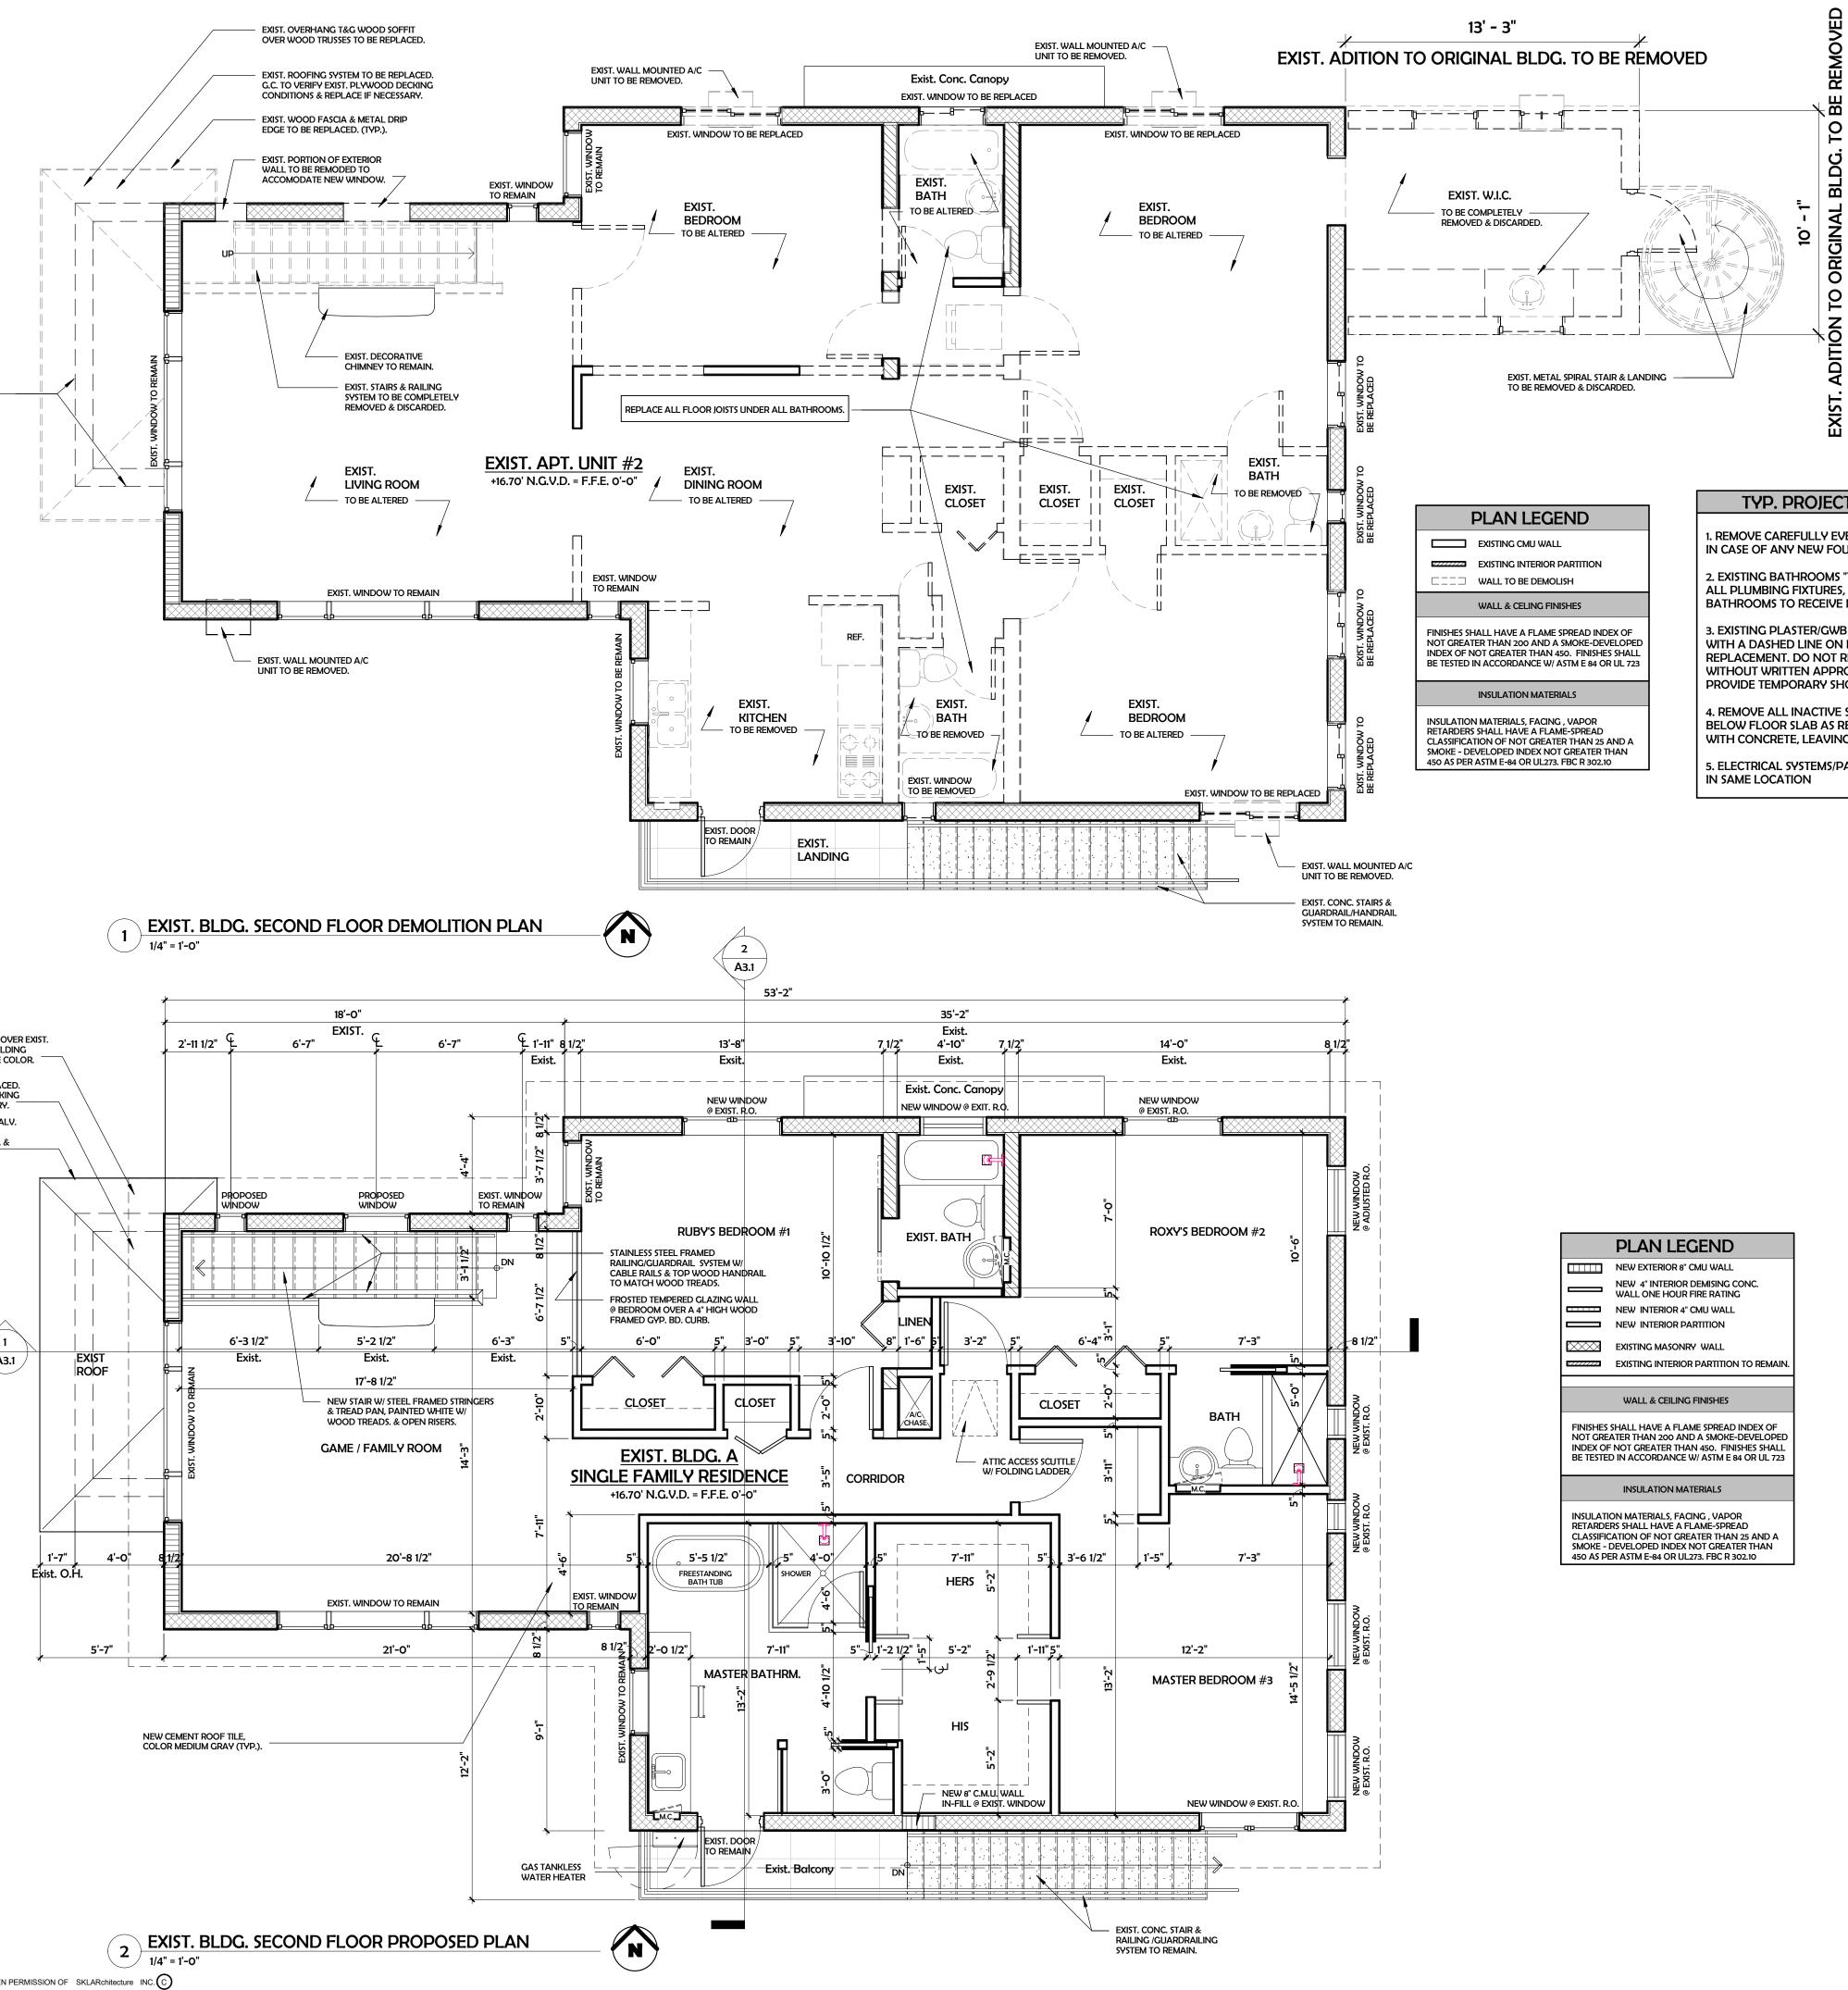

### TYP. PROJECT DEMOLITION NOTES

1. REMOVE CAREFULLY EVERY ELEMENTS, NOTIFY THE ARCHITECT IN CASE OF ANY NEW FOUND STRUCTURE DIFFERS FROM PLANS.

2. EXISTING BATHROOMS "TO REMAIN" - REMOVE AND DISCARD ALL PLUMBING FIXTURES, FLOOR TILE, WALL TILE, AND PREPARE BATHROOMS TO RECEIVE NEW TILE AND FIXTURES

3. EXISTING PLASTER/GWB - REMOVE AND DISCARD AS INDICATED WITH A DASHED LINE ON DEMOLITION PLANS AND PREPARE FOR REPLACEMENT. DO NOT REMOVE ANY STRUCTURAL MEMBERS WITHOUT WRITTEN APPROVAL OF STRUCTURAL ENGINEER, PROVIDE TEMPORARY SHORING WHERE REQUIRED

4. REMOVE ALL INACTIVE SANITARY, VENT & WATER PIPING & CAP BELOW FLOOR SLAB AS REQUIRED. PATCH HOLES IN FLOOR SLAB WITH CONCRETE, LEAVING A SMOOTH, LEVEL FLOOR

5. ELECTRICAL SYSTEMS/PANELS, CONDUITS & WIRING TO REMAIN

|                                                                                                                                                                                              | PLAN LEGEND                                                 |  |  |
|----------------------------------------------------------------------------------------------------------------------------------------------------------------------------------------------|-------------------------------------------------------------|--|--|
|                                                                                                                                                                                              | NEW EXTERIOR 8" CMU WALL                                    |  |  |
|                                                                                                                                                                                              | NEW 4" INTERIOR DEMISING CONC.<br>WALL ONE HOUR FIRE RATING |  |  |
|                                                                                                                                                                                              | NEW INTERIOR 4" CMU WALL                                    |  |  |
|                                                                                                                                                                                              | NEW INTERIOR PARTITION                                      |  |  |
|                                                                                                                                                                                              | EXISTING MASONRY WALL                                       |  |  |
|                                                                                                                                                                                              | EXISTING INTERIOR PARTITION TO REMAIN.                      |  |  |
|                                                                                                                                                                                              |                                                             |  |  |
| WALL & CEILING FINISHES                                                                                                                                                                      |                                                             |  |  |
| FINISHES SHALL HAVE A FLAME SPREAD INDEX OF<br>NOT GREATER THAN 200 AND A SMOKE-DEVELOPED<br>INDEX OF NOT GREATER THAN 450. FINISHES SHALL<br>BE TESTED IN ACCORDANCE W/ ASTM E 84 OR UL 723 |                                                             |  |  |
|                                                                                                                                                                                              | F NOT GREATER THAN 450. FINISHES SHALL                      |  |  |
|                                                                                                                                                                                              | F NOT GREATER THAN 450. FINISHES SHALL                      |  |  |