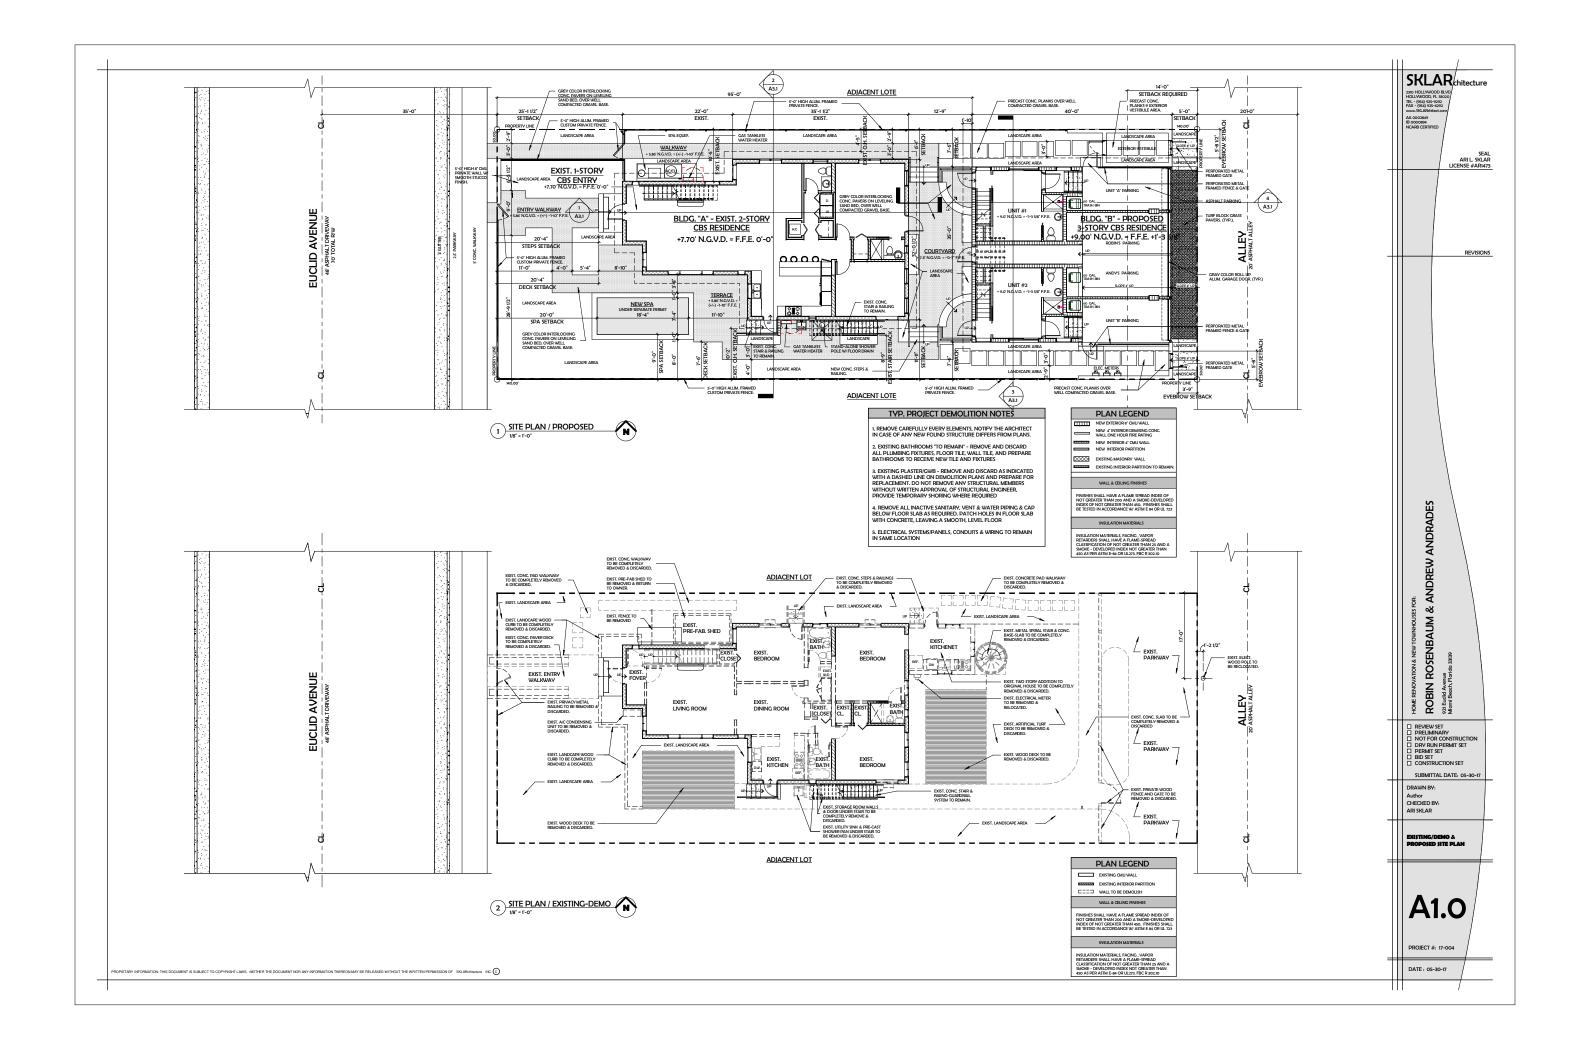

### TYP. PROJECT DEMOLITION NOTES

1. REMOVE CAREFULLY EVERY ELEMENTS, NOTIFY THE ARCHITECT IN CASE OF ANY NEW FOUND STRUCTURE DIFFERS FROM PLANS.

2. EXISTING BATHROOMS "TO REMAIN" - REMOVE AND DISCARD ALL PLUMBING FIXTURES, FLOOR TILE, WALL TILE, AND PREPARE BATHROOMS TO RECEIVE NEW TILE AND FIXTURES

3. EXISTING PLASTER/GWB - REMOVE AND DISCARD AS INDICATED WITH A DASHED LINE ON DEMOLITION PLANS AND PREPARE FOR REPLACEMENT. DO NOT REMOVE ANY STRUCTURAL MEMBERS WITHOUT WRITTEN APPROVAL OF STRUCTURAL ENGINEER, PROVIDE TEMPORARY SHORING WHERE REQUIRED

4. REMOVE ALL INACTIVE SANITARY, VENT & WATER PIPING & CAP BELOW FLOOR SLAB AS REQUIRED. PATCH HOLES IN FLOOR SLAB WITH CONCRETE, LEAVING A SMOOTH, LEVEL FLOOR

5. ELECTRICAL SYSTEMS/PANELS, CONDUITS & WIRING TO REMAIN IN SAME LOCATION

### PLAN LEGEND EXISTING CMU WALL EXISTING INTERIOR PARTITION WALL & CELING FINISHES FINISHES SHALL HAVE A FLAME SPREAD INDEX OF

NOT GREATER THAN 200 AND A SMOKE-DEVELOPED INDEX OF NOT GREATER THAN 450. FINISHES SHALL BE TESTED IN ACCORDANCE W/ ASTM E 84 OR UL 723

INSULATION MATERIALS INSULATION MATERIALS, FACING, VAPOR

RETARDERS SHALL HAVE A FLAME-SPREAD CLASSIFICATION OF NOT GREATER THAN 25 AND A SMOKE - DEVELOPED INDEX NOT GREATER THAN 450 AS PER ASTM E-84 OR UL273. FBC R 302.10

|                                                                                                                            | PLAN LEGEND                                                                                                                                                   |  |
|----------------------------------------------------------------------------------------------------------------------------|---------------------------------------------------------------------------------------------------------------------------------------------------------------|--|
|                                                                                                                            | NEW EXTERIOR 8" CMU WALL                                                                                                                                      |  |
|                                                                                                                            | NEW 4" INTERIOR DEMISING CONC.<br>WALL ONE HOUR FIRE RATING                                                                                                   |  |
|                                                                                                                            | NEW INTERIOR 4" CMU WALL                                                                                                                                      |  |
|                                                                                                                            | NEW INTERIOR PARTITION                                                                                                                                        |  |
| $\boxtimes$                                                                                                                | EXISTING MASONRY WALL                                                                                                                                         |  |
| ////////                                                                                                                   | EXISTING INTERIOR PARTITION TO REMAIN                                                                                                                         |  |
|                                                                                                                            |                                                                                                                                                               |  |
|                                                                                                                            | WALL & CEILING FINISHES                                                                                                                                       |  |
| NOT GRE                                                                                                                    | SHALL HAVE A FLAME SPREAD INDEX OF<br>ATER THAN 200 AND A SMOKE-DEVELOPEL<br>F NOT GREATER THAN 450. FINISHES SHALL<br>D IN ACCORDANCE W/ ASTM E 84 OR UL 723 |  |
|                                                                                                                            | INSULATION MATERIALS                                                                                                                                          |  |
| INSULATION MATERIALS, FACING , VAPOR<br>RETARDERS SHALL HAVE A FLAME-SPREAD<br>CLASSIFICATION OF NOT CREATED THAN 35 AND A |                                                                                                                                                               |  |