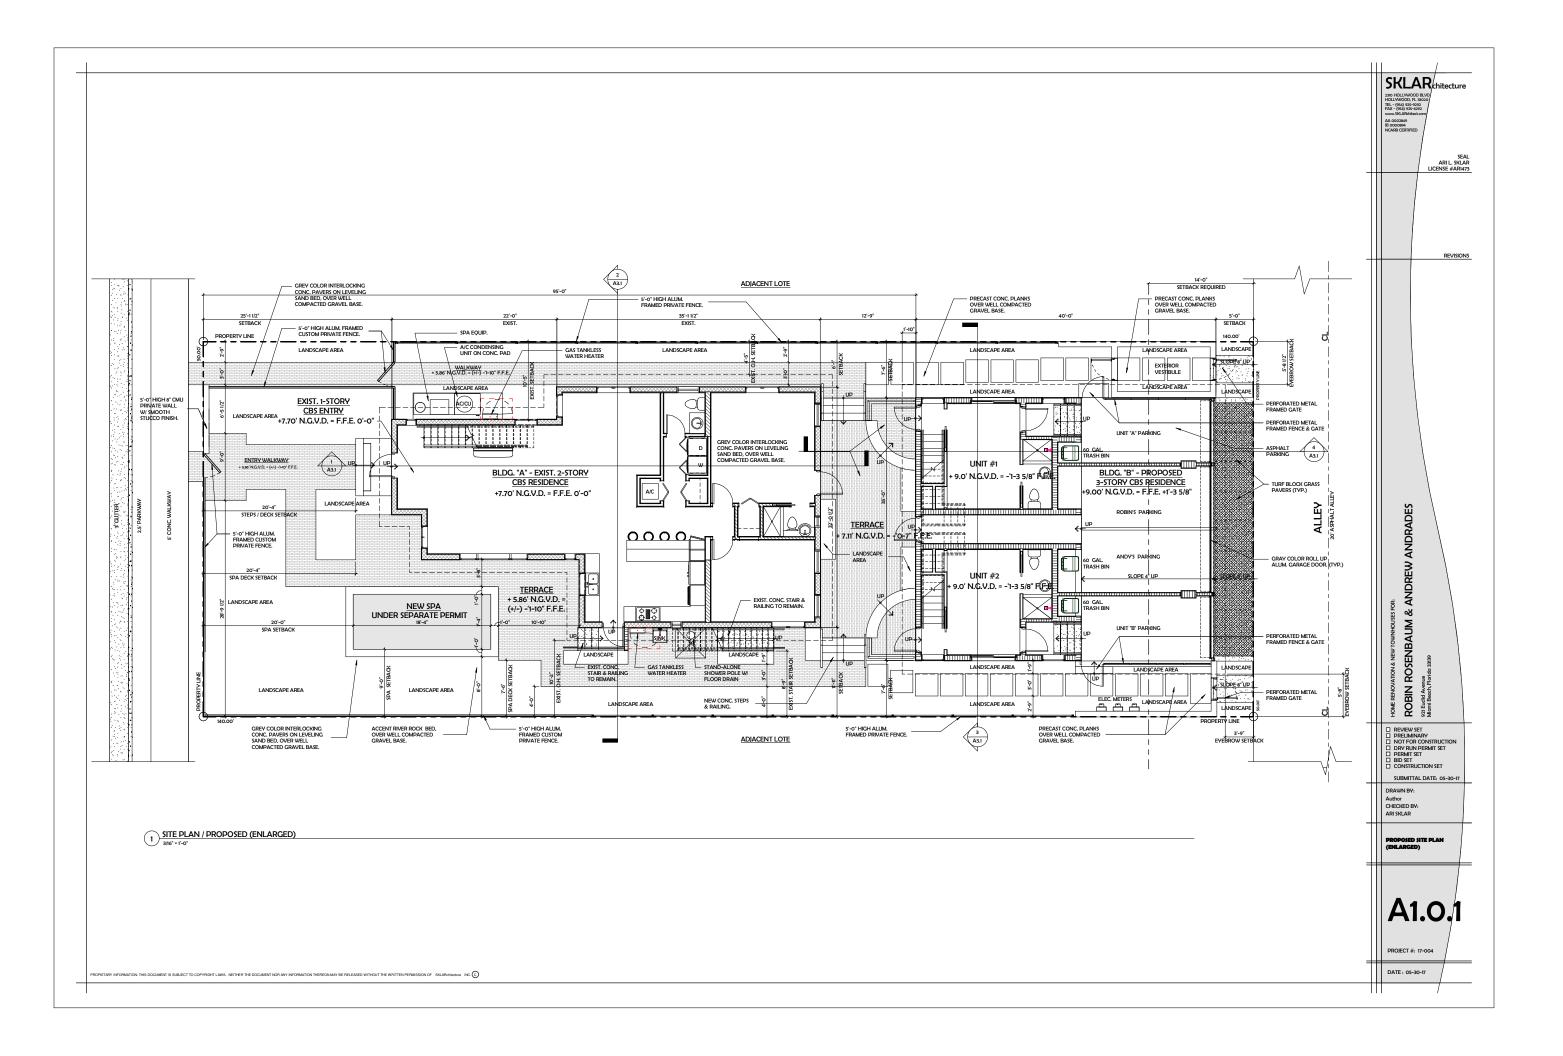

# NEW BUILDING REAR-ALLEY VIEW (EAST VIEW)

PROPIETARY INFORMATION: THIS DOCUMENT IS SUBJECT TO COPYRIGHT LAWS. NEITHER THE DOCUMENT NOR ANY INFORMATION THEREON MAY BE RELEASED WITHOUT THE WRITTEN PERMISSION OF SKLARchitecture INC.



## COURTYARD AND NEW BUILDING VIEW (SOUTH VIEW)











### TYP. PROJECT DEMOLITION NOTES

1. REMOVE CAREFULLY EVERY ELEMENTS, NOTIFY THE ARCHITECT IN CASE OF ANY NEW FOUND STRUCTURE DIFFERS FROM PLANS.

2. EXISTING BATHROOMS "TO REMAIN" - REMOVE AND DISCARD ALL PLUMBING FIXTURES, FLOOR TILE, WALL TILE, AND PREPARE BATHROOMS TO RECEIVE NEW TILE AND FIXTURES

3. EXISTING PLASTER/GWB - REMOVE AND DISCARD AS INDICATED WITH A DASHED LINE ON DEMOLITION PLANS AND PREPARE FOR REPLACEMENT. DO NOT REMOVE ANY STRUCTURAL MEMBERS WITHOUT WRITTEN APPROVAL OF STRUCTURAL ENGINEER, PROVIDE TEMPORARY SHORING WHERE REQUIRED

4. REMOVE ALL INACTIVE SANITARY, VENT & WATER PIPING & CAP BELOW FLOOR SLAB AS REQUIRED. PATCH HOLES IN FLOOR SLAB WITH CONCRETE, LEAVING A SMOOTH, LEVEL FLOOR

5. ELECTRICAL SYSTEMS/PANELS, CONDUITS & WIRING TO REMAIN IN SAME LOCATI