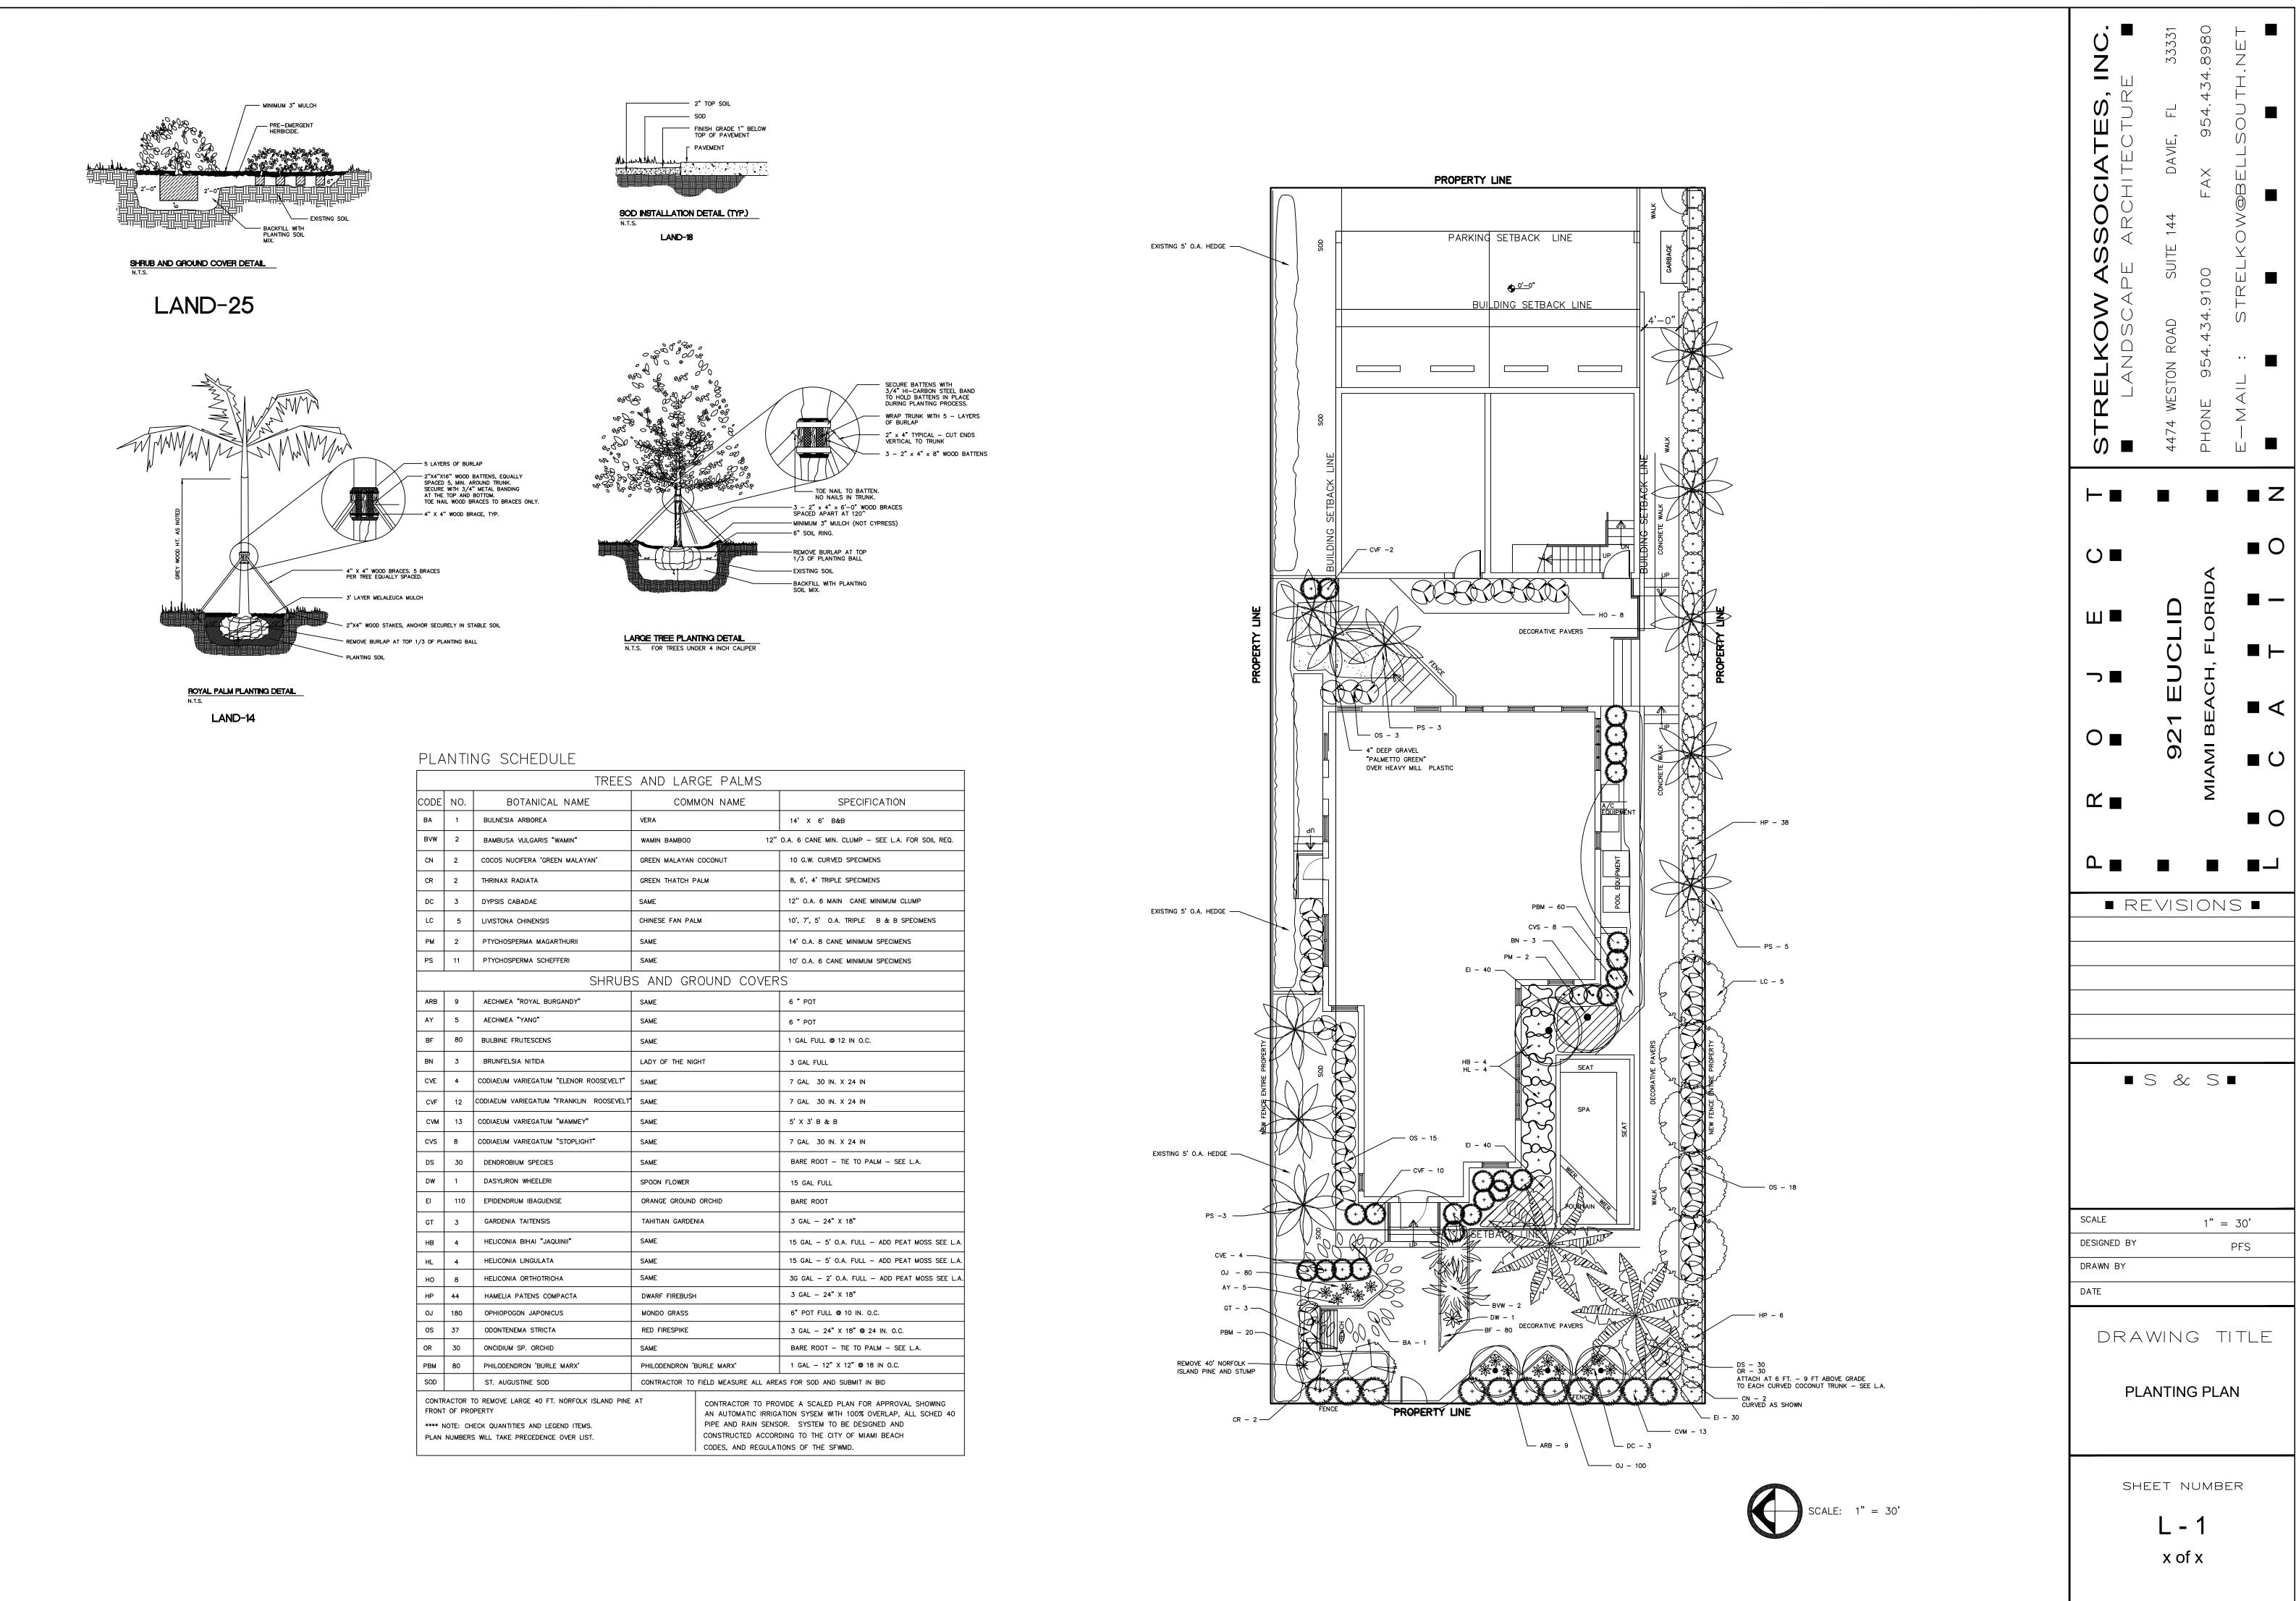

|                 |        | IREES                                                                                                                          | AND LAR                       | GE PALM                                                                                 |  |
|-----------------|--------|--------------------------------------------------------------------------------------------------------------------------------|-------------------------------|-----------------------------------------------------------------------------------------|--|
| CODE            | NO.    | BOTANICAL NAME                                                                                                                 | COM                           | MON NAME                                                                                |  |
| BA              | 1      | BULNESIA ARBOREA                                                                                                               | VERA                          |                                                                                         |  |
| BVW             | 2      | BAMBUSA VULGARIS "WAMIN"                                                                                                       | WAMIN BAMBOO                  |                                                                                         |  |
| CN              | 2      | COCOS NUCIFERA 'GREEN MALAYAN'                                                                                                 | GREEN MALAYAN COCONUT         |                                                                                         |  |
| CR              | 2      | THRINAX RADIATA                                                                                                                | GREEN THATCH PALM             |                                                                                         |  |
| DC              | 3      | DYPSIS CABADAE                                                                                                                 | SAME                          |                                                                                         |  |
| LC              | 5      | LIVISTONA CHINENSIS                                                                                                            | CHINESE FAN PALM              |                                                                                         |  |
| РМ              | 2      | PTYCHOSPERMA MAGARTHURII                                                                                                       | SAME                          |                                                                                         |  |
| PS              | 11     | PTYCHOSPERMA SCHEFFERI                                                                                                         | SAME                          |                                                                                         |  |
|                 |        | SHRUB                                                                                                                          | S AND GR                      | OUND CO                                                                                 |  |
| ARB             | 9      | AECHMEA "ROYAL BURGANDY"                                                                                                       | SAME                          |                                                                                         |  |
| AY              | 5      | AECHMEA "YANG"                                                                                                                 | SAME                          |                                                                                         |  |
| BF              | 80     | BULBINE FRUTESCENS                                                                                                             | SAME                          |                                                                                         |  |
| BN              | 3      | BRUNFELSIA NITIDA                                                                                                              | LADY OF THE NIGHT             |                                                                                         |  |
| CVE             | 4      | CODIAEUM VARIEGATUM "ELENOR ROOSEVELT"                                                                                         | SAME                          |                                                                                         |  |
| CVF             | 12     | CODIAEUM VARIEGATUM "FRANKLIN ROOSEVELT"                                                                                       | SAME                          |                                                                                         |  |
| с∨м             | 13     | CODIAEUM VARIEGATUM "MAMMEY"                                                                                                   | SAME                          |                                                                                         |  |
| cvs             | 8      | CODIAEUM VARIEGATUM "STOPLIGHT"                                                                                                | SAME                          |                                                                                         |  |
| DS              | 30     | DENDROBIUM SPECIES                                                                                                             | SAME                          |                                                                                         |  |
| DW              | 1      | DASYLIRON WHEELERI                                                                                                             | SPOON FLOWER                  |                                                                                         |  |
| EI              | 110    | EPIDENDRUM IBAGUENSE                                                                                                           | ORANGE GROUND ORCHID          |                                                                                         |  |
| GT              | 3      | GARDENIA TAITENSIS                                                                                                             | TAHITIAN GARDENIA             |                                                                                         |  |
| HB              | 4      | HELICONIA BIHAI "JAQUINII"                                                                                                     | SAME                          |                                                                                         |  |
| HL              | 4      | HELICONIA LINGULATA                                                                                                            | SAME                          |                                                                                         |  |
| но              | 8      | HELICONIA ORTHOTRICHA                                                                                                          | SAME                          |                                                                                         |  |
| HP              | 44     | HAMELIA PATENS COMPACTA                                                                                                        | DWARF FIREBUSH                |                                                                                         |  |
| OJ              | 180    | OPHIOPOGON JAPONICUS                                                                                                           | MONDO GRASS                   |                                                                                         |  |
| os              | 37     | ODONTENEMA STRICTA                                                                                                             | RED FIRESPIKE                 |                                                                                         |  |
| OR              | 30     | ONCIDIUM SP. ORCHID                                                                                                            | SAME                          |                                                                                         |  |
| РВМ             | 80     | PHILODENDRON 'BURLE MARX'                                                                                                      | PHILODENDRON 'BURLE MARX'     |                                                                                         |  |
| SOD             |        | ST. AUGUSTINE SOD                                                                                                              | CONTRACTOR TO FIELD MEASURE A |                                                                                         |  |
| FRON1<br>**** N | OF PRO | TO REMOVE LARGE 40 FT. NORFOLK ISLAND PINE<br>OPERTY<br>HECK QUANTITIES AND LEGEND ITEMS.<br>S WILL TAKE PRECEDENCE OVER LIST. | AT                            | CONTRACTOR <sup>-</sup><br>AN AUTOMATIC<br>PIPE AND RAIN<br>CONSTRUCTED<br>CODES, AND R |  |

## LIGHTING FIXTURE SCHEDULE

DOWNLIGHT FIXTURE HIGH VOLTAGE 110 FIXTURE (BY OWNER)

UPLIGHT FIXTURE HIGH VOLTAGE (110) FIXTURE (BY OWNER)

NOTES: SYSTEM TO BE INSTALLED BY LICENSED ELECTRICIAN. ALL UNDERGROUND CONDUIT TO BE SCHEDULE 80 ALL STATE AND LOCAL CODES MUST BE FOLLOWED SEE LANDSCAPE ARCHITECT FOR APPROVAL OF LAYOUT PRIOR TO ANY WORK COMMENCING.