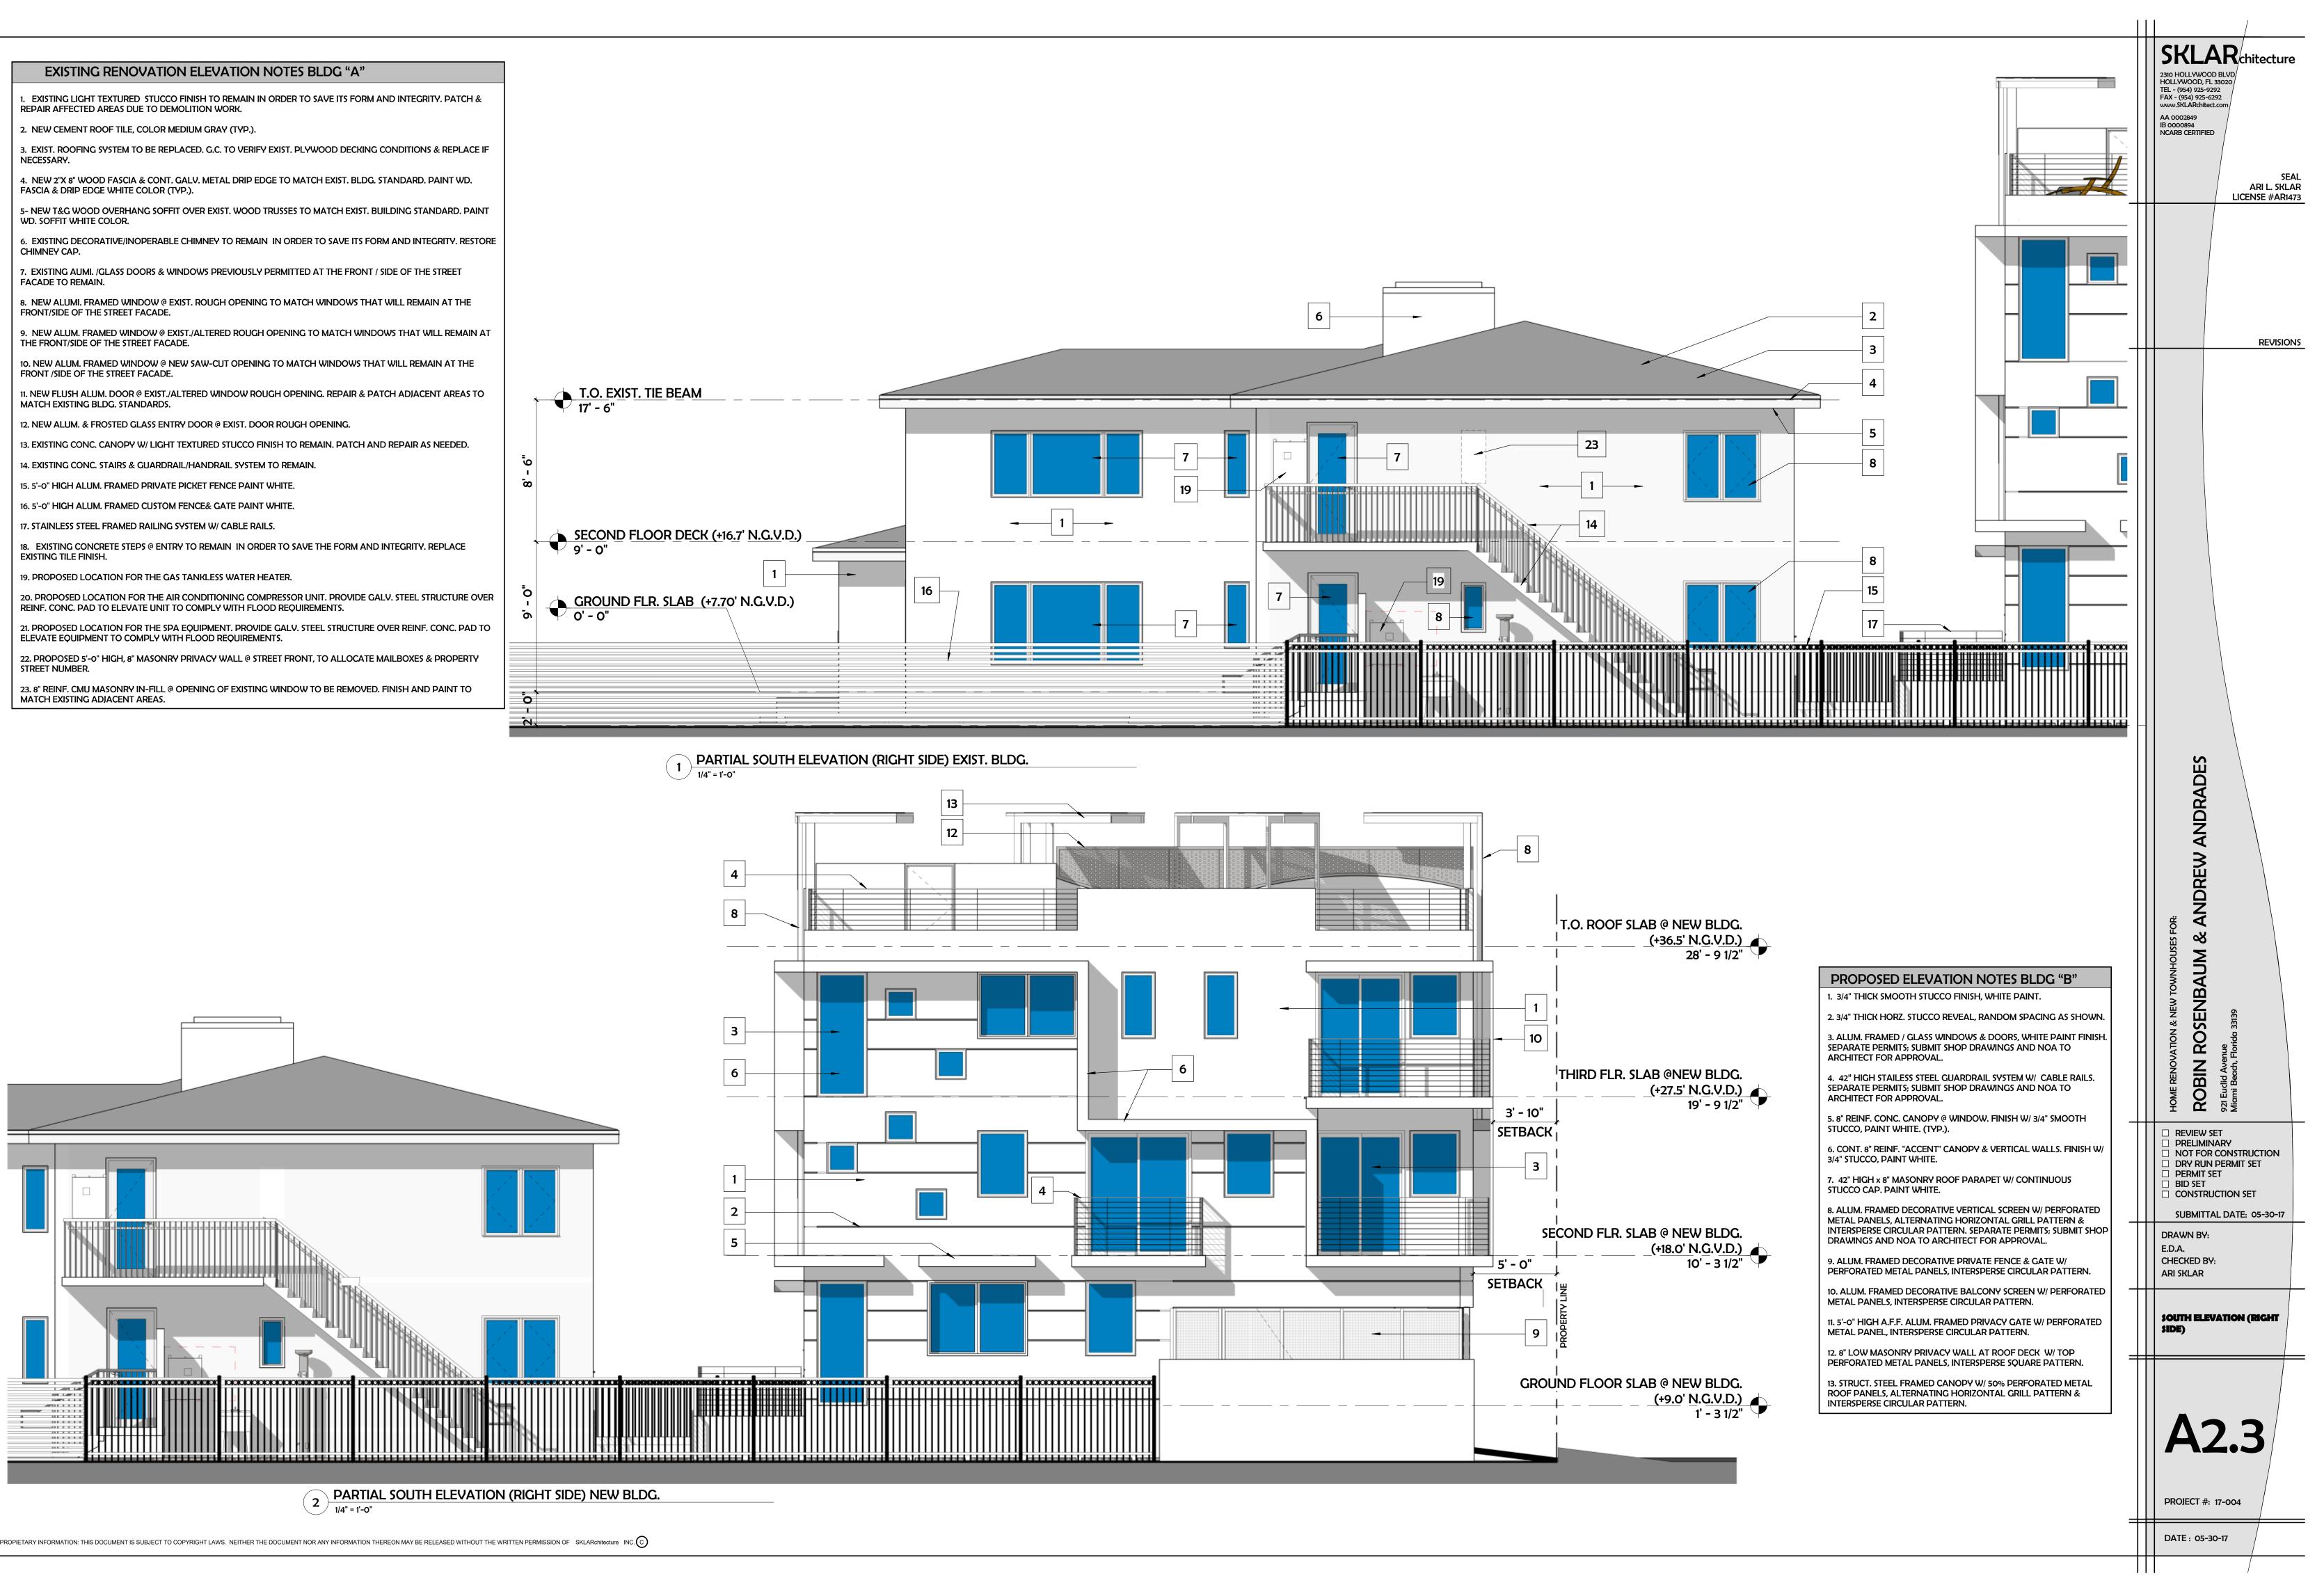

WEST ELEVATION (FRONT) EXIST. BLDG. //4" = 1'-0"  $\searrow$ 

PROPIETARY INFORMATION: THIS DOCUMENT IS SUBJECT TO COPYRIGHT LAWS. NEITHER THE DOCUMENT NOR ANY INFORMATION THEREON MAY BE RELEASED WITHOUT THE WRITTEN PERMISSION OF SKLARChitecture INC.

|                                                                                                                                                   |         | SKLAR chitecture<br>2310 HOLLYWOOD BLVD<br>HOLLYWOOD, FL 33020<br>TEL - (954) 925-9292<br>FAX - (954) 925-6292<br>www.SKLARchitect.com<br>AA 0002849<br>IB 0000894<br>NCARB CERTIFIED<br>SEAL<br>ARI L. SKLAR<br>LICENSE #AR1473 |
|---------------------------------------------------------------------------------------------------------------------------------------------------|---------|----------------------------------------------------------------------------------------------------------------------------------------------------------------------------------------------------------------------------------|
|                                                                                                                                                   |         | REVISIONS                                                                                                                                                                                                                        |
| <u>T.O. EXIST. TIE BEAM</u><br>17' - 6"                                                                                                           |         |                                                                                                                                                                                                                                  |
| D FLOOR DECK (+16.7' N.G.V.D.)<br>9' - 0"<br>ND FLR. SLAB (+7.70' N.G.V.D.)<br>0' - 0"<br>GRADE LEVEL (+5.70' N.G.V.D.)                           |         | ANDRADES                                                                                                                                                                                                                         |
| -2' - 4"                                                                                                                                          |         | AND                                                                                                                                                                                                                              |
| EXISTING RENOVATION ELEVATION NOTES BLDG "A"                                                                                                      |         | SEW                                                                                                                                                                                                                              |
| 1. EXISTING LIGHT TEXTURED STUCCO FINISH TO REMAIN IN ORDER TO SAVE ITS FORM AND INTEGRITY. PATCH & REPAIR AFFECTED AREAS DUE TO DEMOLITION WORK. |         | ANDREW                                                                                                                                                                                                                           |
|                                                                                                                                                   |         | SES FOR                                                                                                                                                                                                                          |
| 3. EXIST. ROOFING SYSTEM TO BE REPLACED. G.C. TO VERIFY EXIST. PLYWOOD DECKING CONDITIONS & REPLACE IF NECESSARY.                                 |         | SUDURIN                                                                                                                                                                                                                          |
| 4. NEW 2"X 8" WOOD FASCIA & CONT. GALV. METAL DRIP EDGE TO MATCH EXIST. BLDG. STANDARD. PAINT WD. FASCIA & DRIP EDGE WHITE COLOR (TYP.).          |         | W TOW                                                                                                                                                                                                                            |
| 5- NEW T&G WOOD OVERHANG SOFFIT OVER EXIST. WOOD TRUSSES TO MATCH EXIST. BUILDING STANDARD. PAINT WD. SOFFIT WHITE COLOR.                         |         | ATION & NEW TOWNHOUS<br>ROSENBAUM<br>Nue<br>Florida 33139                                                                                                                                                                        |
| 6. EXISTING DECORATIVE/INOPERABLE CHIMNEY TO REMAIN IN ORDER TO SAVE ITS FORM AND INTEGRITY. RESTORE CHIMNEY CAP.                                 |         | NVATIOI                                                                                                                                                                                                                          |
| 7. EXISTING AUMI. /GLASS DOORS & WINDOWS PREVIOUSLY PERMITTED AT THE FRONT / SIDE OF THE STREET FACADE TO REMAIN.                                 |         | HOME RENOVATION & NEW TOWNHOUSES FOR.<br><b>ROBIN ROSENBAUM &amp; A</b><br>921 Euclid Avenue<br>Miami Beach, Florida 33139                                                                                                       |
| 8. NEW ALUMI. FRAMED WINDOW @ EXIST. ROUGH OPENING TO MATCH WINDOWS THAT WILL REMAIN AT THE FRONT/SIDE OF THE STREET FACADE.                      |         | HOM<br>921 Ec<br>Miam                                                                                                                                                                                                            |
| 9. NEW ALUM. FRAMED WINDOW @ EXIST./ALTERED ROUGH OPENING TO MATCH WINDOWS THAT WILL REMAIN AT THE FRONT/SIDE OF THE STREET FACADE.               | $\prod$ | REVIEW SET     PRELIMINARY     NOT FOD CONSTRUCTION                                                                                                                                                                              |
| 10. NEW ALUM. FRAMED WINDOW @ NEW SAW-CUT OPENING TO MATCH WINDOWS THAT WILL REMAIN AT THE FRONT /SIDE OF THE STREET FACADE.                      |         | <ul> <li>NOT FOR CONSTRUCTION</li> <li>DRY RUN PERMIT SET</li> <li>PERMIT SET</li> </ul>                                                                                                                                         |
| 11. NEW FLUSH ALUM. DOOR @ EXIST./ALTERED WINDOW ROUGH OPENING. REPAIR & PATCH ADJACENT AREAS TO                                                  |         | BID SET     CONSTRUCTION SET                                                                                                                                                                                                     |

11. NEW FLUSH ALUM. DOOR @ EXIST./ALTERED WINDOW ROUGH OPENING. REPAIR & PATCH ADJACENT AREAS TO MATCH EXISTING BLDG. STANDARDS.

12. NEW ALUM. & FROSTED GLASS ENTRY DOOR @ EXIST. DOOR ROUGH OPENING.

13. EXISTING CONC. CANOPY W/ LIGHT TEXTURED STUCCO FINISH TO REMAIN. PATCH AND REPAIR AS NEEDED.

14. EXISTING CONC. STAIRS & GUARDRAIL/HANDRAIL SYSTEM TO REMAIN. 15. 5'-0" HIGH ALUM. FRAMED PRIVATE PICKET FENCE PAINT WHITE.

16. 5'-0" HIGH ALUM. FRAMED CUSTOM FENCE& GATE PAINT WHITE.

17. STAINLESS STEEL FRAMED RAILING SYSTEM W/ CABLE RAILS.

18. EXISTING CONCRETE STEPS @ ENTRY TO REMAIN IN ORDER TO SAVE THE FORM AND INTEGRITY. REPLACE EXISTING TILE FINISH.

19. PROPOSED LOCATION FOR THE GAS TANKLESS WATER HEATER.

20. PROPOSED LOCATION FOR THE AIR CONDITIONING COMPRESSOR UNIT. PROVIDE GALV. STEEL STRUCTURE OVER REINF. CONC. PAD TO ELEVATE UNIT TO COMPLY WITH FLOOD REQUIREMENTS.

21. PROPOSED LOCATION FOR THE SPA EQUIPMENT. PROVIDE GALV. STEEL STRUCTURE OVER REINF. CONC. PAD TO ELEVATE EQUIPMENT TO COMPLY WITH FLOOD REQUIREMENTS. 22. PROPOSED 5'-0" HIGH, 8" MASONRY PRIVACY WALL @ STREET FRONT, TO ALLOCATE MAILBOXES & PROPERTY

STREET NUMBER. 23. 8" REINF. CMU MASONRY IN-FILL @ OPENING OF EXISTING WINDOW TO BE REMOVED. FINISH AND PAINT TO MATCH EXISTING ADJACENT AREAS. **A2.** 

SUBMITTAL DATE: 05-30-17

WEST ELEVATION (FRONT) & EAST ELEVATION (REAR) EXIST. BLDG.

DRAWN BY:

CHECKED BY:

ARI SKLAR

E.D.A.

PROJECT #: 17-004

DATE : 05-30-17

PROPIETARY INFORM

|                                                      |                                                                                                                                                                                 |              | /                                                                                                                                      |
|------------------------------------------------------|---------------------------------------------------------------------------------------------------------------------------------------------------------------------------------|--------------|----------------------------------------------------------------------------------------------------------------------------------------|
|                                                      |                                                                                                                                                                                 |              | SKLAR chitecture<br>2310 HOLLYWOOD BLVD<br>HOLLYWOOD, FL 33020<br>TEL - (954) 925-9292<br>FAX - (954) 925-6292<br>www.SKLARchitect.com |
|                                                      | PROPOSED ELEVATION NOTES BLDG "B"                                                                                                                                               |              | AA 0002849<br>IB 0000894<br>NCARB CERTIFIED                                                                                            |
|                                                      | <ol> <li>3/4" THICK SMOOTH STUCCO FINISH, WHITE PAINT.</li> <li>3/4" THICK HORZ. STUCCO REVEAL, RANDOM SPACING AS SHOWN.</li> </ol>                                             |              | SEAL                                                                                                                                   |
|                                                      | 3. ALUM. FRAMED / GLASS WINDOWS & DOORS, WHITE PAINT FINISH.<br>SEPARATE PERMITS; SUBMIT SHOP DRAWINGS AND NOA TO<br>ARCHITECT FOR APPROVAL.                                    |              | ARI L. SKLAR<br>LICENSE #AR1473                                                                                                        |
|                                                      | 4. 42" HIGH STAILESS STEEL GUARDRAIL SYSTEM W/ CABLE RAILS.<br>SEPARATE PERMITS; SUBMIT SHOP DRAWINGS AND NOA TO<br>ARCHITECT FOR APPROVAL.                                     |              |                                                                                                                                        |
|                                                      | 5. 8" REINF. CONC. CANOPY @ WINDOW. FINISH W/ 3/4" SMOOTH<br>STUCCO, PAINT WHITE. (TYP.).                                                                                       |              |                                                                                                                                        |
|                                                      | 6. CONT. 8" REINF. "ACCENT" CANOPY & VERTICAL WALLS. FINISH W/<br>3/4" STUCCO, PAINT WHITE.                                                                                     |              |                                                                                                                                        |
|                                                      | 7. 42" HIGH x 8" MASONRY ROOF PARAPET W/ CONTINUOUS<br>STUCCO CAP. PAINT WHITE.                                                                                                 |              | REVISIONS                                                                                                                              |
|                                                      | 8. ALUM. FRAMED DECORATIVE VERTICAL SCREEN W/ PERFORATED<br>METAL PANELS, ALTERNATING HORIZONTAL GRILL PATTERN &<br>INTERSPERSE CIRCULAR PATTERN. SEPARATE PERMITS; SUBMIT SHOP |              |                                                                                                                                        |
|                                                      | DRAWINGS AND NOA TO ARCHITECT FOR APPROVAL.<br>9. ALUM. FRAMED DECORATIVE PRIVATE FENCE & GATE W/                                                                               |              |                                                                                                                                        |
|                                                      | PERFORATED METAL PANELS, INTERSPERSE CIRCULAR PATTERN.<br>10. ALUM. FRAMED DECORATIVE BALCONY SCREEN W/ PERFORATED                                                              |              |                                                                                                                                        |
|                                                      | METAL PANELS, INTERSPERSE CIRCULAR PATTERN.                                                                                                                                     |              |                                                                                                                                        |
|                                                      | METAL PANEL, INTERSPERSE CIRCULAR PATTERN.                                                                                                                                      |              |                                                                                                                                        |
|                                                      | 12. 8" LOW MASONRY PRIVACY WALL AT ROOF DECK W/ TOP<br>PERFORATED METAL PANELS, INTERSPERSE SQUARE PATTERN.                                                                     |              |                                                                                                                                        |
|                                                      | 13. STRUCT. STEEL FRAMED CANOPY W/ 50% PERFORATED METAL<br>ROOF PANELS, ALTERNATING HORIZONTAL GRILL PATTERN &<br>INTERSPERSE CIRCULAR PATTERN.                                 |              |                                                                                                                                        |
|                                                      | ·J                                                                                                                                                                              |              |                                                                                                                                        |
|                                                      | OVATION ELEVATION NOTES BLDG "A"                                                                                                                                                | ,            |                                                                                                                                        |
|                                                      | DVATION ELEVATION NOTES BLDG "A"                                                                                                                                                |              |                                                                                                                                        |
| REPAIR AFFECTED AREAS D                              | UE TO DEMOLITION WORK.<br>, COLOR MEDIUM GRAY (TYP.).                                                                                                                           |              |                                                                                                                                        |
| 3. EXIST. ROOFING SYSTEM                             | TO BE REPLACED. G.C. TO VERIFY EXIST. PLYWOOD DECKING CONDITIONS & REPLACE IF                                                                                                   |              |                                                                                                                                        |
|                                                      | & CONT. GALV. METAL DRIP EDGE TO MATCH EXIST. BLDG. STANDARD. PAINT WD.                                                                                                         |              |                                                                                                                                        |
| FASCIA & DRIP EDGE WHITE<br>5- NEW T&G WOOD OVERH    | COLOR (TYP.).<br>ANG SOFFIT OVER EXIST. WOOD TRUSSES TO MATCH EXIST. BUILDING STANDARD. PAINT                                                                                   |              | DES                                                                                                                                    |
| WD. SOFFIT WHITE COLOR.<br>6. EXISTING DECORATIVE/IN | OPERABLE CHIMNEY TO REMAIN IN ORDER TO SAVE ITS FORM AND INTEGRITY. RESTORE                                                                                                     |              | ADRADE                                                                                                                                 |
| CHIMNEY CAP.                                         | OORS & WINDOWS PREVIOUSLY PERMITTED AT THE FRONT / SIDE OF THE STREET                                                                                                           |              | AND                                                                                                                                    |
| FACADE TO REMAIN.                                    | NDOW @ EXIST. ROUGH OPENING TO MATCH WINDOWS THAT WILL REMAIN AT THE                                                                                                            |              |                                                                                                                                        |
| FRONT/SIDE OF THE STREET                             | FACADE.                                                                                                                                                                         |              | ANDREW                                                                                                                                 |
| THE FRONT/SIDE OF THE STI                            |                                                                                                                                                                                 |              | <b>ANI</b>                                                                                                                             |
| FRONT /SIDE OF THE STREET                            |                                                                                                                                                                                 |              | HOME RENOVATION & NEW TOWNHOUSES FOR<br>ROBIN ROSENBAUM & A<br>221 Euclid Avenue<br>Micmi Beach, Florida 33139                         |
| 11. NEW FLUSH ALUM. DOOR<br>MATCH EXISTING BLDG. STA | e exist./Altered window rough opening. Repair & patch adjacent areas to NDARDS.                                                                                                 |              | HOME RENOVATION & NEW TOWNHOUS<br>ROBIN ROSENBAUM<br>921 Euclid Avenue<br>Miami Beach, Florida 33139                                   |
|                                                      | GLASS ENTRY DOOR @ EXIST. DOOR ROUGH OPENING.                                                                                                                                   |              | END<br>B                                                                                                                               |
|                                                      | GUARDRAIL/HANDRAIL SYSTEM TO REMAIN.                                                                                                                                            |              | HOME RENOVATION & NE<br>ROBIN ROSEI<br>921 Euclid Avenue<br>Miami Beach, Florida 33139                                                 |
|                                                      | D PRIVATE PICKET FENCE PAINT WHITE.                                                                                                                                             |              | NOVAT<br>NOVAT<br>Avenue<br>tch, Flor                                                                                                  |
|                                                      | D CUSTOM FENCE& GATE PAINT WHITE.<br>D RAILING SYSTEM W/ CABLE RAILS.                                                                                                           |              | ME REI<br>OBI<br>Euclid J<br>Imi Beo                                                                                                   |
| 18. EXISTING CONCRETE STE<br>EXISTING TILE FINISH.   | EPS @ ENTRY TO REMAIN IN ORDER TO SAVE THE FORM AND INTEGRITY. REPLACE                                                                                                          | _            |                                                                                                                                        |
| 19. PROPOSED LOCATION FO                             | DR THE GAS TANKLESS WATER HEATER.                                                                                                                                               |              | <ul> <li>REVIEW SET</li> <li>PRELIMINARY</li> <li>NOT FOR CONSTRUCTION</li> </ul>                                                      |
|                                                      | OR THE AIR CONDITIONING COMPRESSOR UNIT. PROVIDE GALV. STEEL STRUCTURE OVER<br>ATE UNIT TO COMPLY WITH FLOOD REQUIREMENTS.                                                      |              | <ul> <li>DRY RUN PERMIT SET</li> <li>PERMIT SET</li> <li>BID SET</li> </ul>                                                            |
|                                                      | OR THE SPA EQUIPMENT. PROVIDE GALV. STEEL STRUCTURE OVER REINF. CONC. PAD TO<br>DMPLY WITH FLOOD REQUIREMENTS.                                                                  |              | CONSTRUCTION SET                                                                                                                       |
| 22. PROPOSED 5'-0" HIGH, 8'<br>STREET NUMBER.        | MASONRY PRIVACY WALL @ STREET FRONT, TO ALLOCATE MAILBOXES & PROPERTY                                                                                                           |              | DRAWN BY:                                                                                                                              |
| 23. 8" REINF. CMU MASONRY<br>MATCH EXISTING ADJACENT | IN-FILL @ OPENING OF EXISTING WINDOW TO BE REMOVED. FINISH AND PAINT TO<br>AREAS.                                                                                               |              | E.D.A.<br>CHECKED BY:<br>ARI SKLAR                                                                                                     |
|                                                      |                                                                                                                                                                                 | +++          |                                                                                                                                        |
| BACK                                                 |                                                                                                                                                                                 |              | NORTH ELEVATION (LEFT \$IDE)                                                                                                           |
| BACK III                                             |                                                                                                                                                                                 | $\downarrow$ |                                                                                                                                        |
| <u>۲</u>                                             |                                                                                                                                                                                 |              |                                                                                                                                        |
|                                                      |                                                                                                                                                                                 |              |                                                                                                                                        |
|                                                      |                                                                                                                                                                                 |              | A2.2                                                                                                                                   |
|                                                      |                                                                                                                                                                                 |              |                                                                                                                                        |
|                                                      |                                                                                                                                                                                 |              | PROJECT #: 17-004                                                                                                                      |
|                                                      |                                                                                                                                                                                 | +++          | DATE : 05-30-17                                                                                                                        |
|                                                      |                                                                                                                                                                                 |              |                                                                                                                                        |
|                                                      |                                                                                                                                                                                 |              | /                                                                                                                                      |