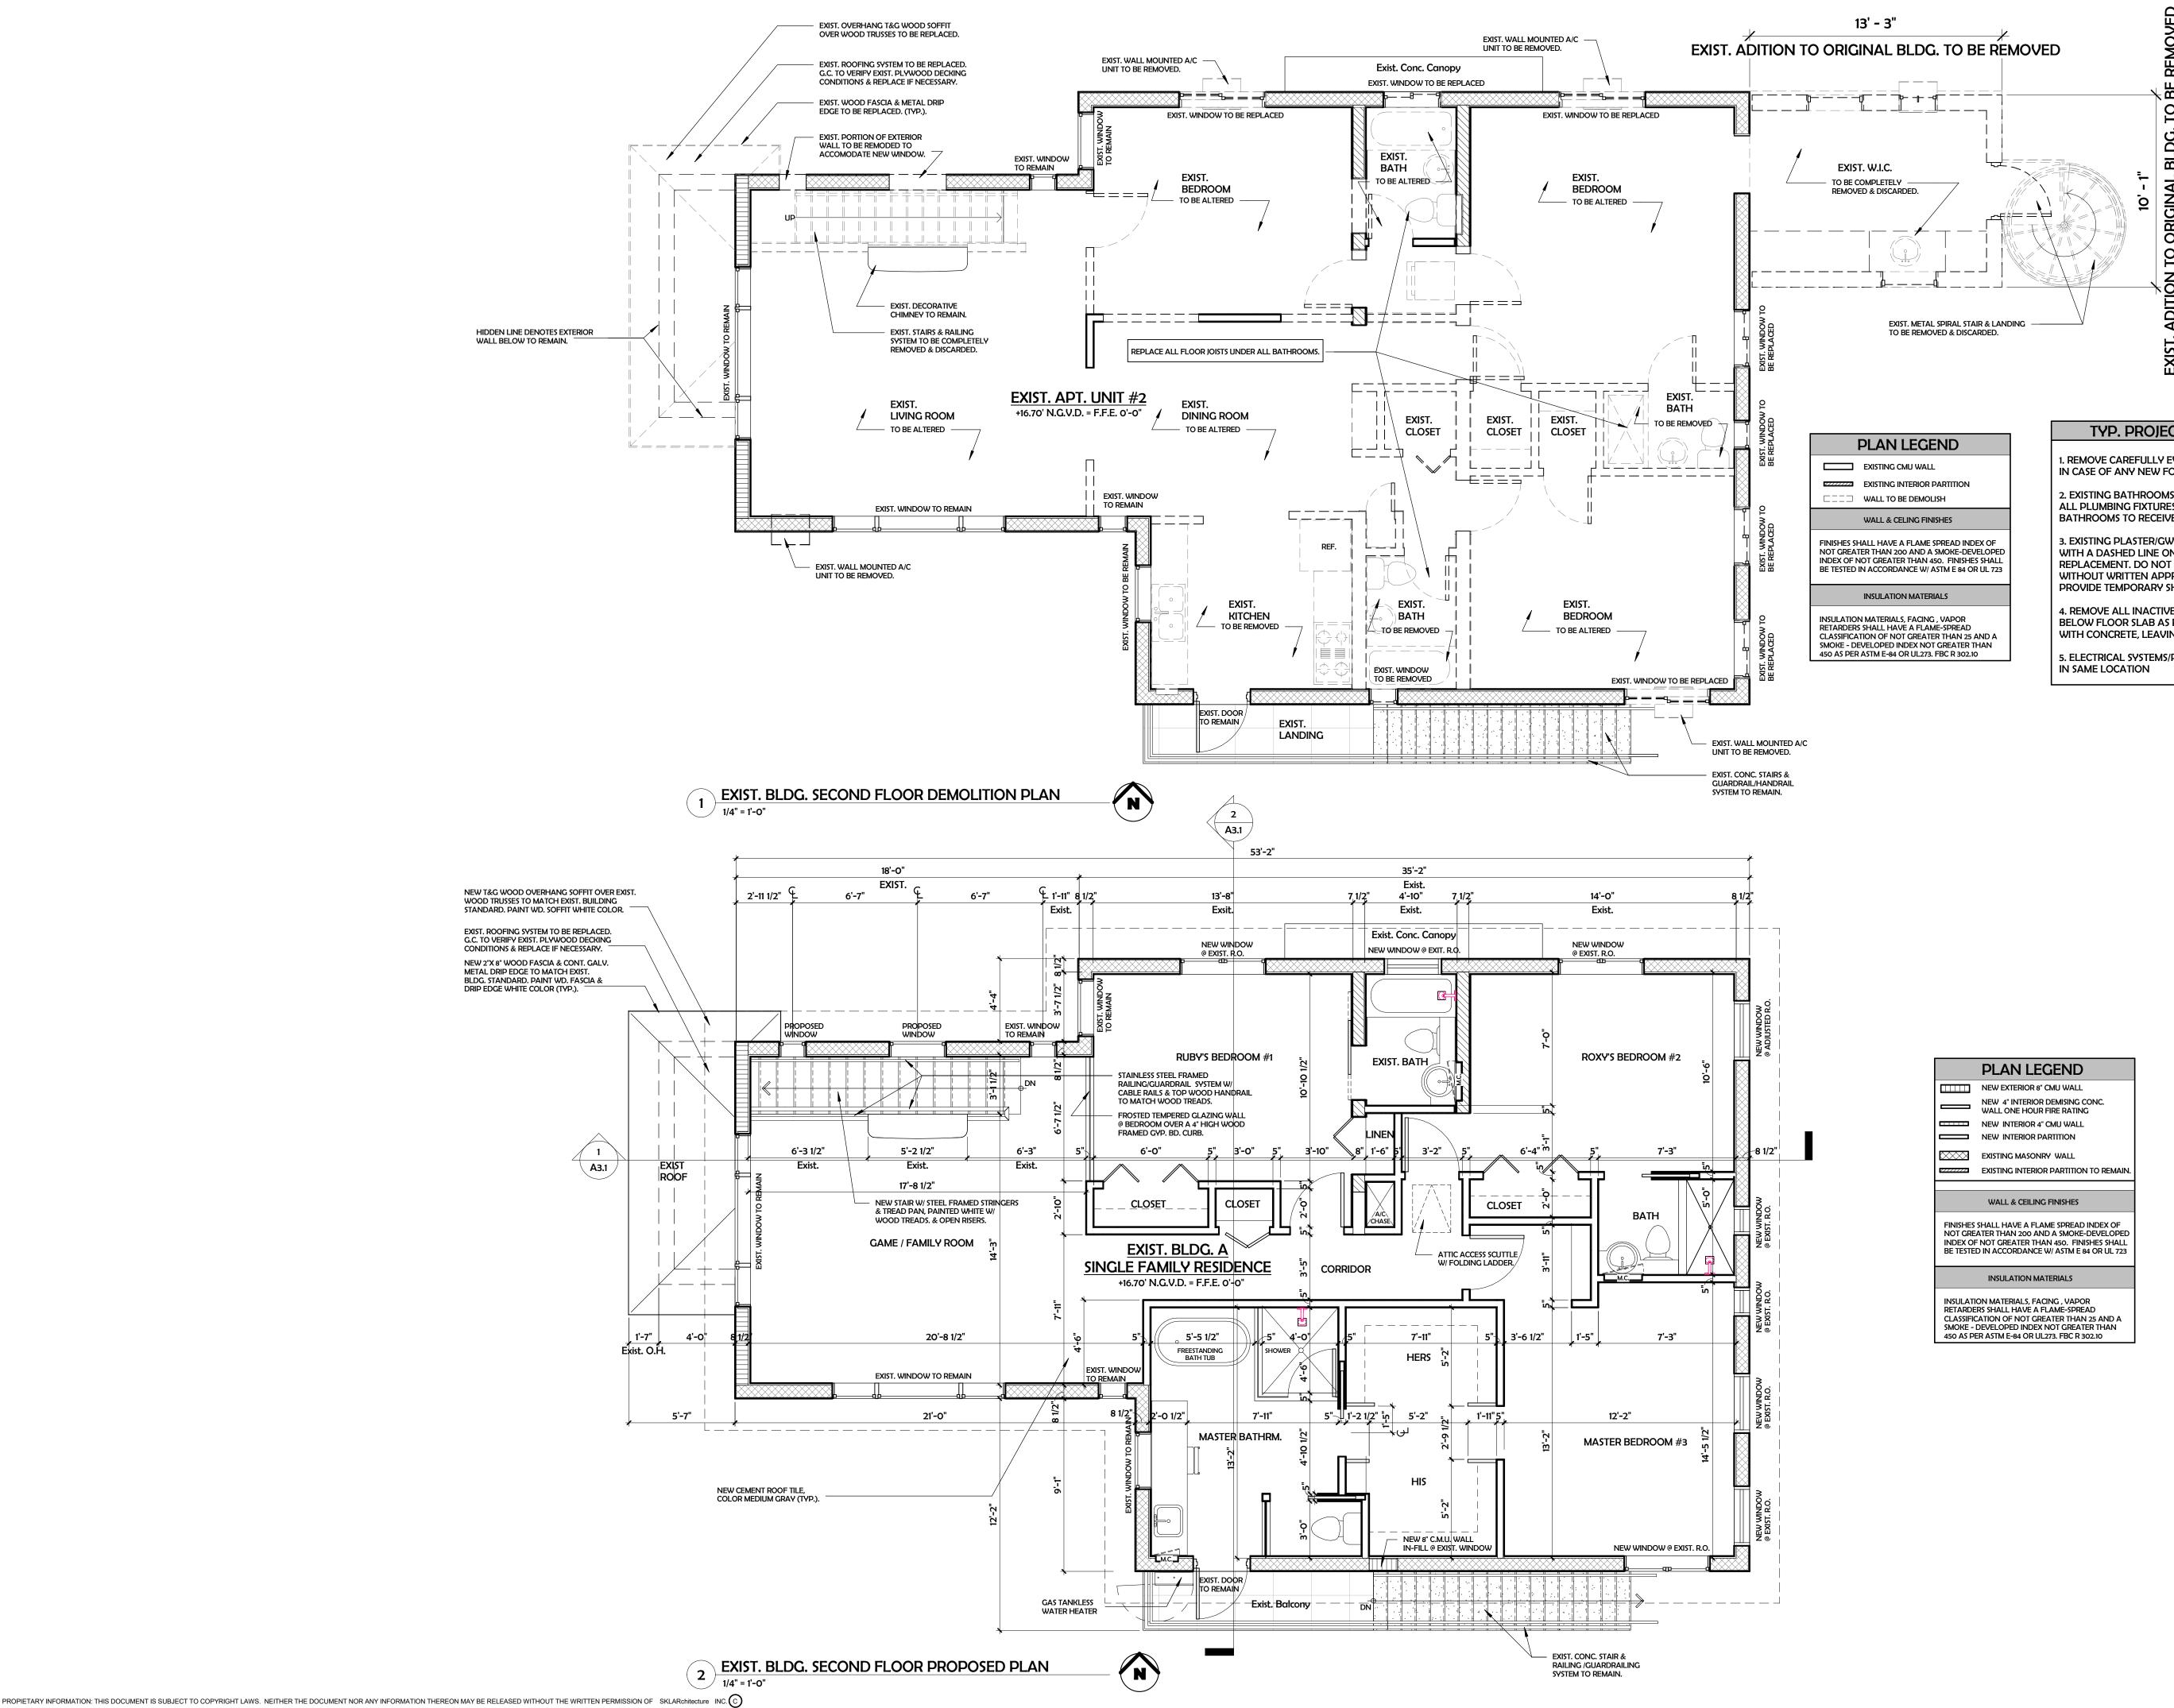

### TYP. PROJECT DEMOLITION NOTES

1. REMOVE CAREFULLY EVERY ELEMENTS, NOTIFY THE ARCHITECT IN CASE OF ANY NEW FOUND STRUCTURE DIFFERS FROM PLANS.

2. EXISTING BATHROOMS "TO REMAIN" - REMOVE AND DISCARD ALL PLUMBING FIXTURES, FLOOR TILE, WALL TILE, AND PREPARE BATHROOMS TO RECEIVE NEW TILE AND FIXTURES

3. EXISTING PLASTER/GWB - REMOVE AND DISCARD AS INDICATED WITH A DASHED LINE ON DEMOLITION PLANS AND PREPARE FOR REPLACEMENT. DO NOT REMOVE ANY STRUCTURAL MEMBERS WITHOUT WRITTEN APPROVAL OF STRUCTURAL ENGINEER, PROVIDE TEMPORARY SHORING WHERE REQUIRED

4. REMOVE ALL INACTIVE SANITARY, VENT & WATER PIPING & CAP BELOW FLOOR SLAB AS REQUIRED. PATCH HOLES IN FLOOR SLAB WITH CONCRETE, LEAVING A SMOOTH, LEVEL FLOOR

5. ELECTRICAL SYSTEMS/PANELS, CONDUITS & WIRING TO REMAIN IN SAME LOCATION

### PLAN LEGEND EXISTING CMU WALL EXISTING INTERIOR PARTITION WALL & CELING FINISHES FINISHES SHALL HAVE A FLAME SPREAD INDEX OF

NOT GREATER THAN 200 AND A SMOKE-DEVELOPED INDEX OF NOT GREATER THAN 450. FINISHES SHALL BE TESTED IN ACCORDANCE W/ ASTM E 84 OR UL 723

INSULATION MATERIALS INSULATION MATERIALS, FACING, VAPOR

RETARDERS SHALL HAVE A FLAME-SPREAD CLASSIFICATION OF NOT GREATER THAN 25 AND A SMOKE - DEVELOPED INDEX NOT GREATER THAN 450 AS PER ASTM E-84 OR UL273. FBC R 302.10