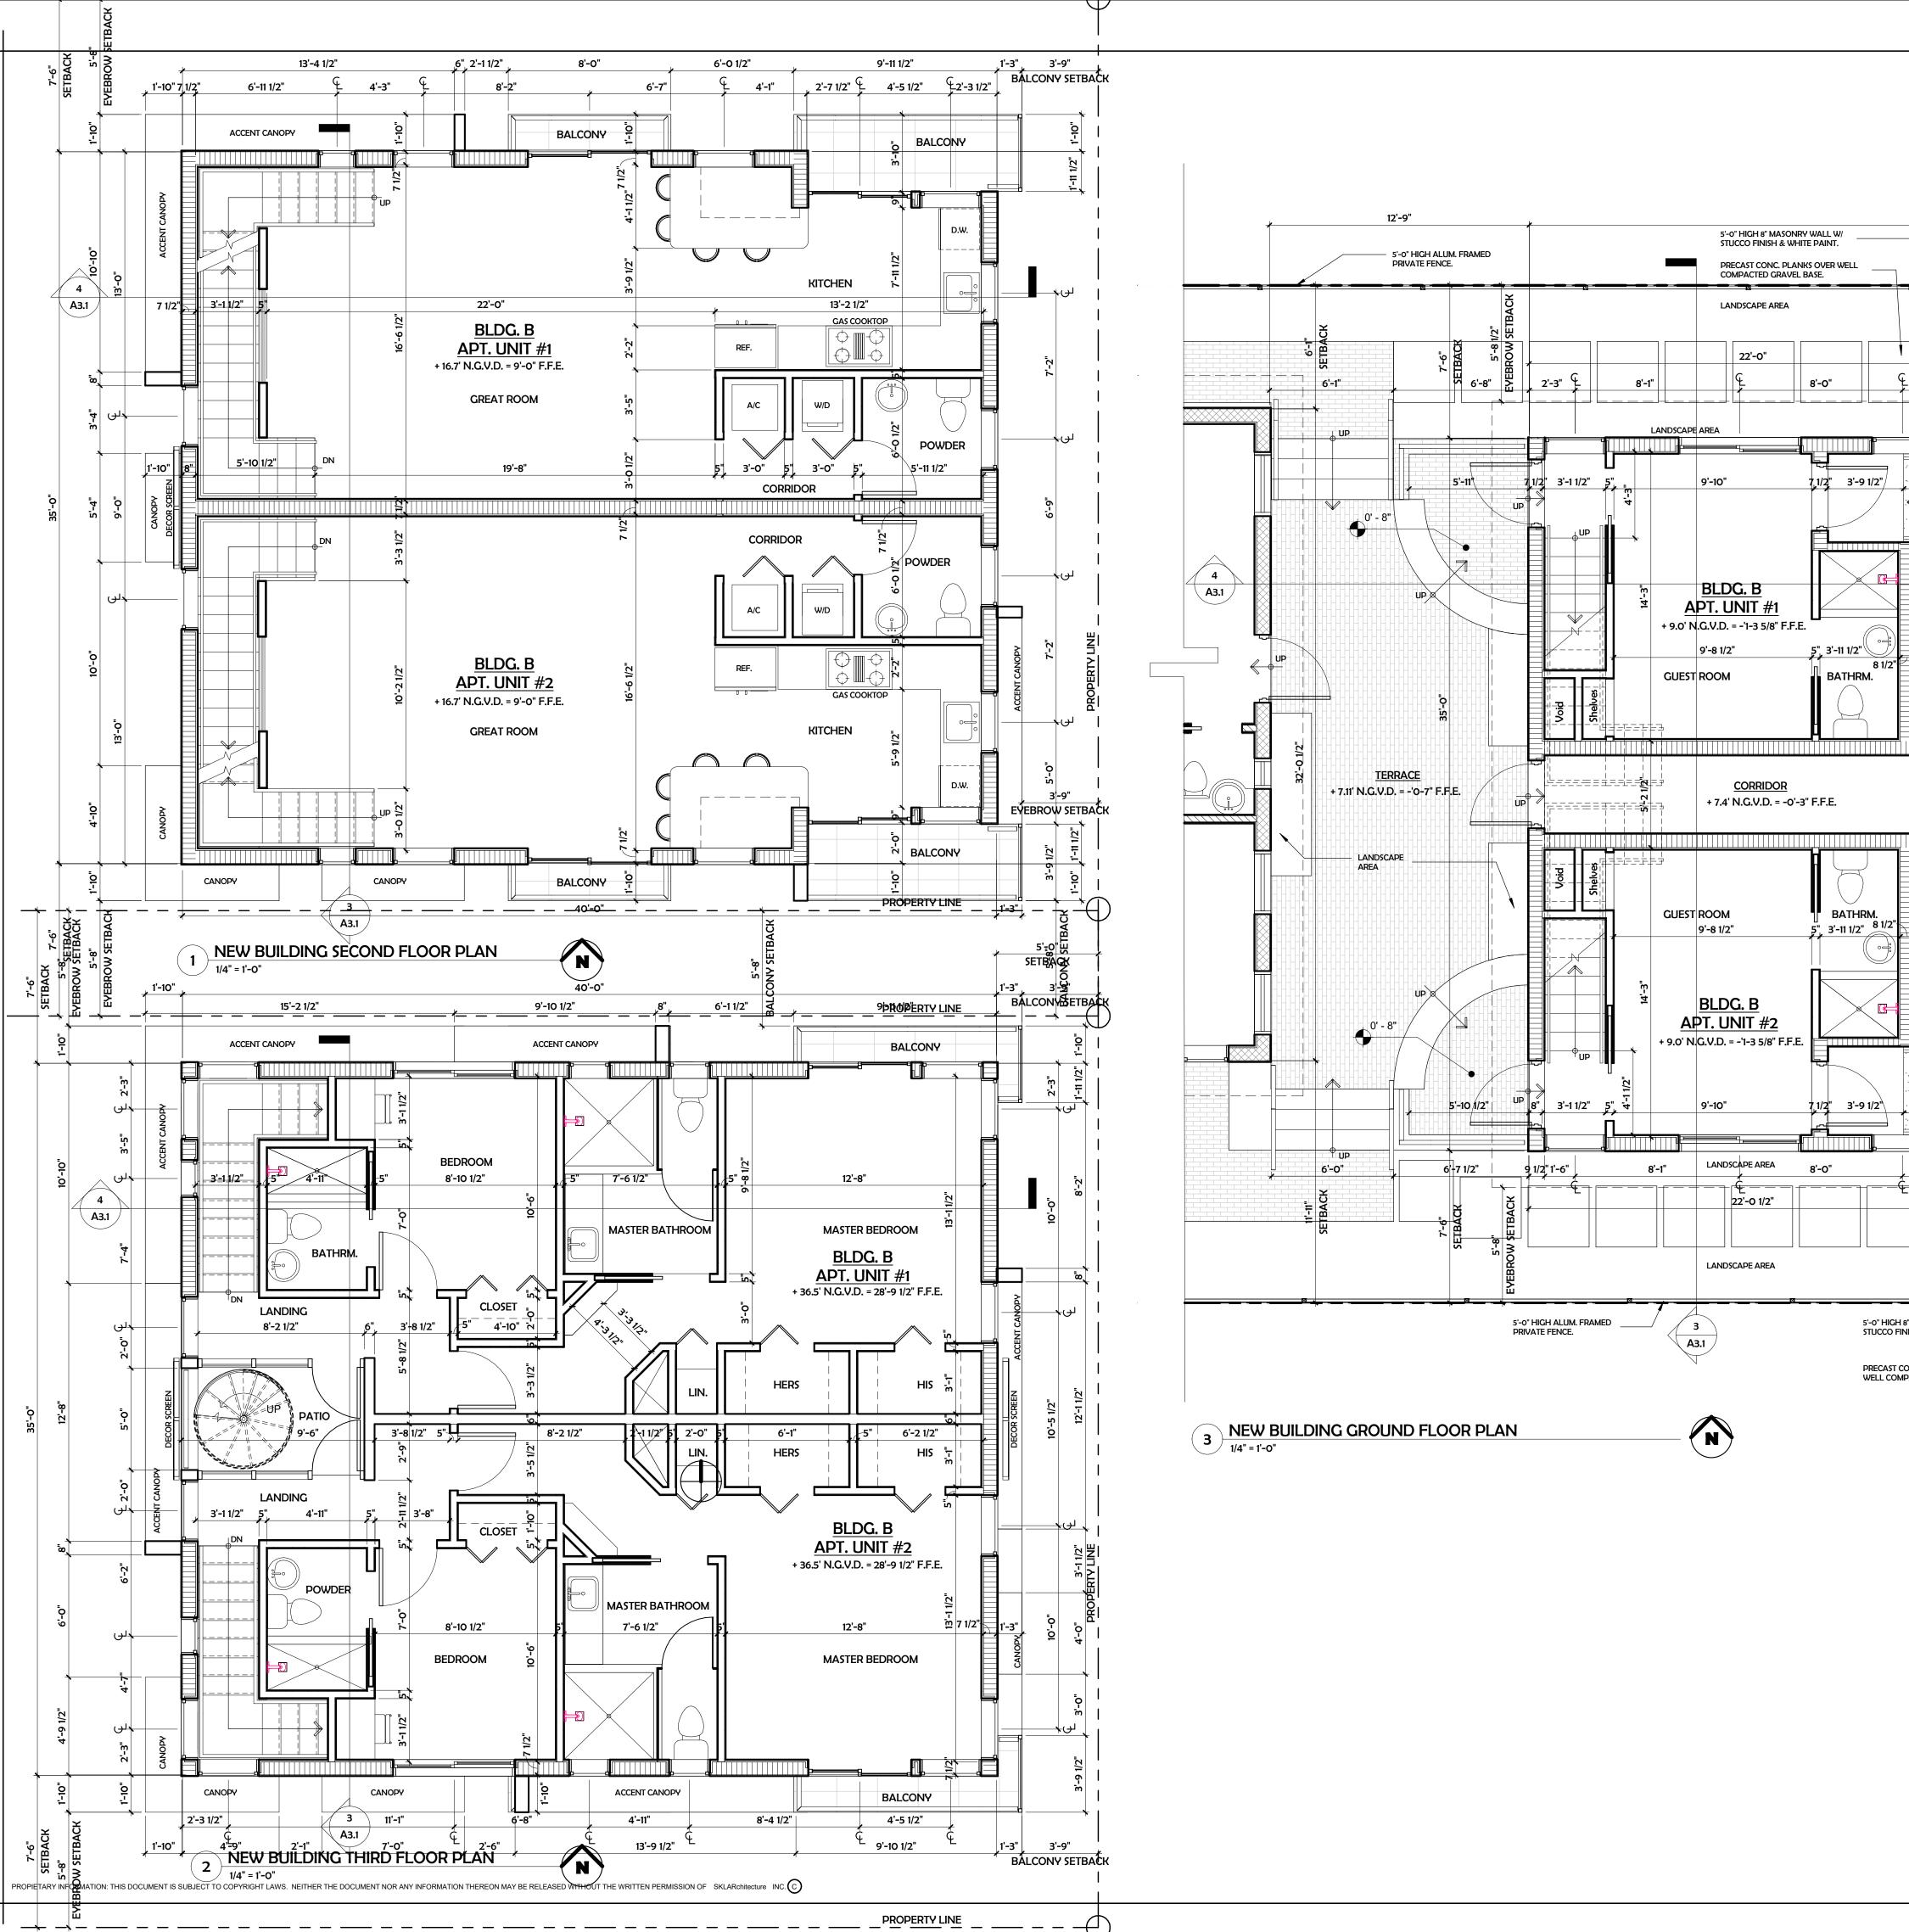

|                                                                                                                            | PLAN LEGEND                                                                                                                                                   |  |
|----------------------------------------------------------------------------------------------------------------------------|---------------------------------------------------------------------------------------------------------------------------------------------------------------|--|
|                                                                                                                            | NEW EXTERIOR 8" CMU WALL                                                                                                                                      |  |
|                                                                                                                            | NEW 4" INTERIOR DEMISING CONC.<br>WALL ONE HOUR FIRE RATING                                                                                                   |  |
|                                                                                                                            | NEW INTERIOR 4" CMU WALL                                                                                                                                      |  |
|                                                                                                                            | NEW INTERIOR PARTITION                                                                                                                                        |  |
| $\boxtimes$                                                                                                                | EXISTING MASONRY WALL                                                                                                                                         |  |
| ////////                                                                                                                   | EXISTING INTERIOR PARTITION TO REMAIN                                                                                                                         |  |
|                                                                                                                            |                                                                                                                                                               |  |
|                                                                                                                            | WALL & CEILING FINISHES                                                                                                                                       |  |
| NOT GRE                                                                                                                    | SHALL HAVE A FLAME SPREAD INDEX OF<br>ATER THAN 200 AND A SMOKE-DEVELOPEL<br>F NOT GREATER THAN 450. FINISHES SHALL<br>D IN ACCORDANCE W/ ASTM E 84 OR UL 723 |  |
|                                                                                                                            | INSULATION MATERIALS                                                                                                                                          |  |
| INSULATION MATERIALS, FACING , VAPOR<br>RETARDERS SHALL HAVE A FLAME-SPREAD<br>CLASSIFICATION OF NOT CREATED THAN 35 AND A |                                                                                                                                                               |  |