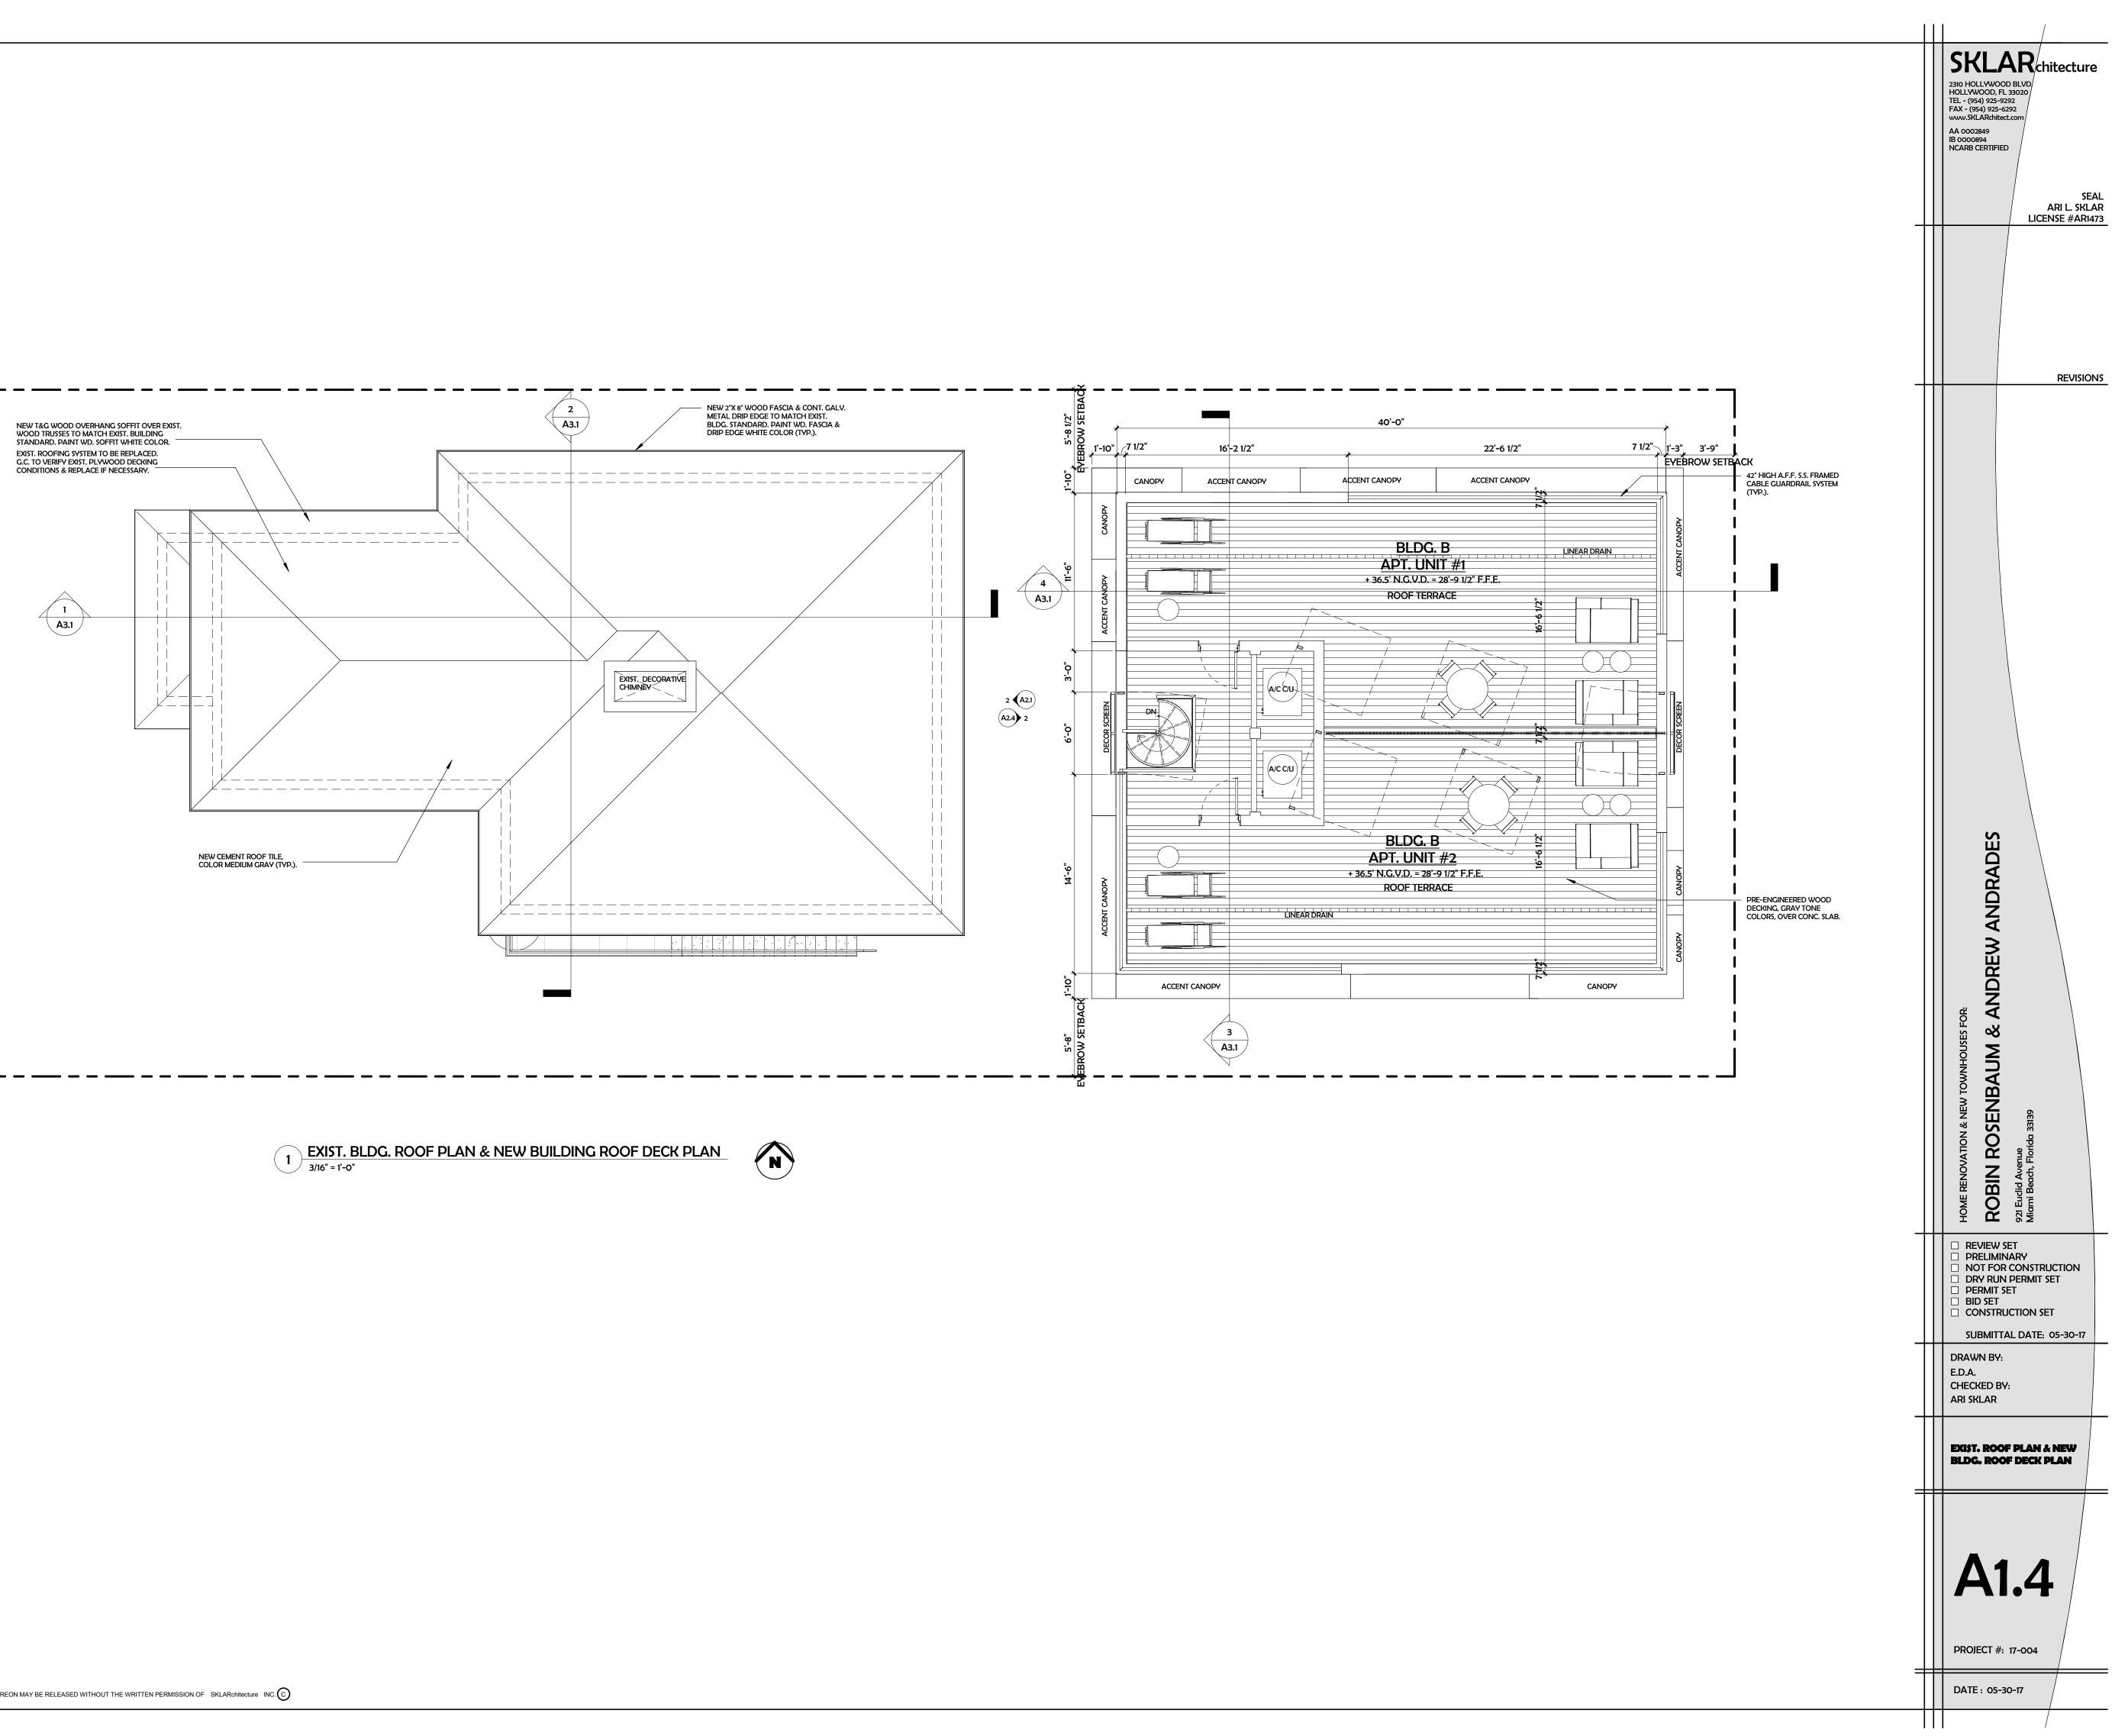

|
|   | A1.2                                                                                                                                                                         |
|   | PROJECT #: 17-004                                                                                                                                                            |
|   | DATE : 05-30-17                                                                                                                                                              |
|   |                                                                                                                                                                              |













WEST ELEVATION (FRONT) EXIST. BLDG. //4" = 1'-0"  $\searrow$ 



PROPIETARY INFORMATION: THIS DOCUMENT IS SUBJECT TO COPYRIGHT LAWS. NEITHER THE DOCUMENT NOR ANY INFORMATION THEREON MAY BE RELEASED WITHOUT THE WRITTEN PERMISSION OF SKLARChitecture INC.

|                                                                                                                                                   |         | SKLAR chitecture<br>2310 HOLLYWOOD BLVD<br>HOLLYWOOD, FL 33020<br>TEL - (954) 925-9292<br>FAX - (954) 925-6292<br>www.SKLARchitect.com<br>AA 0002849<br>IB 0000894<br>NCARB CERTIFIED<br>SEAL<br>ARI L. SKLAR<br>LICENSE #AR1473 |
|---------------------------------------------------------------------------------------------------------------------------------------------------|--