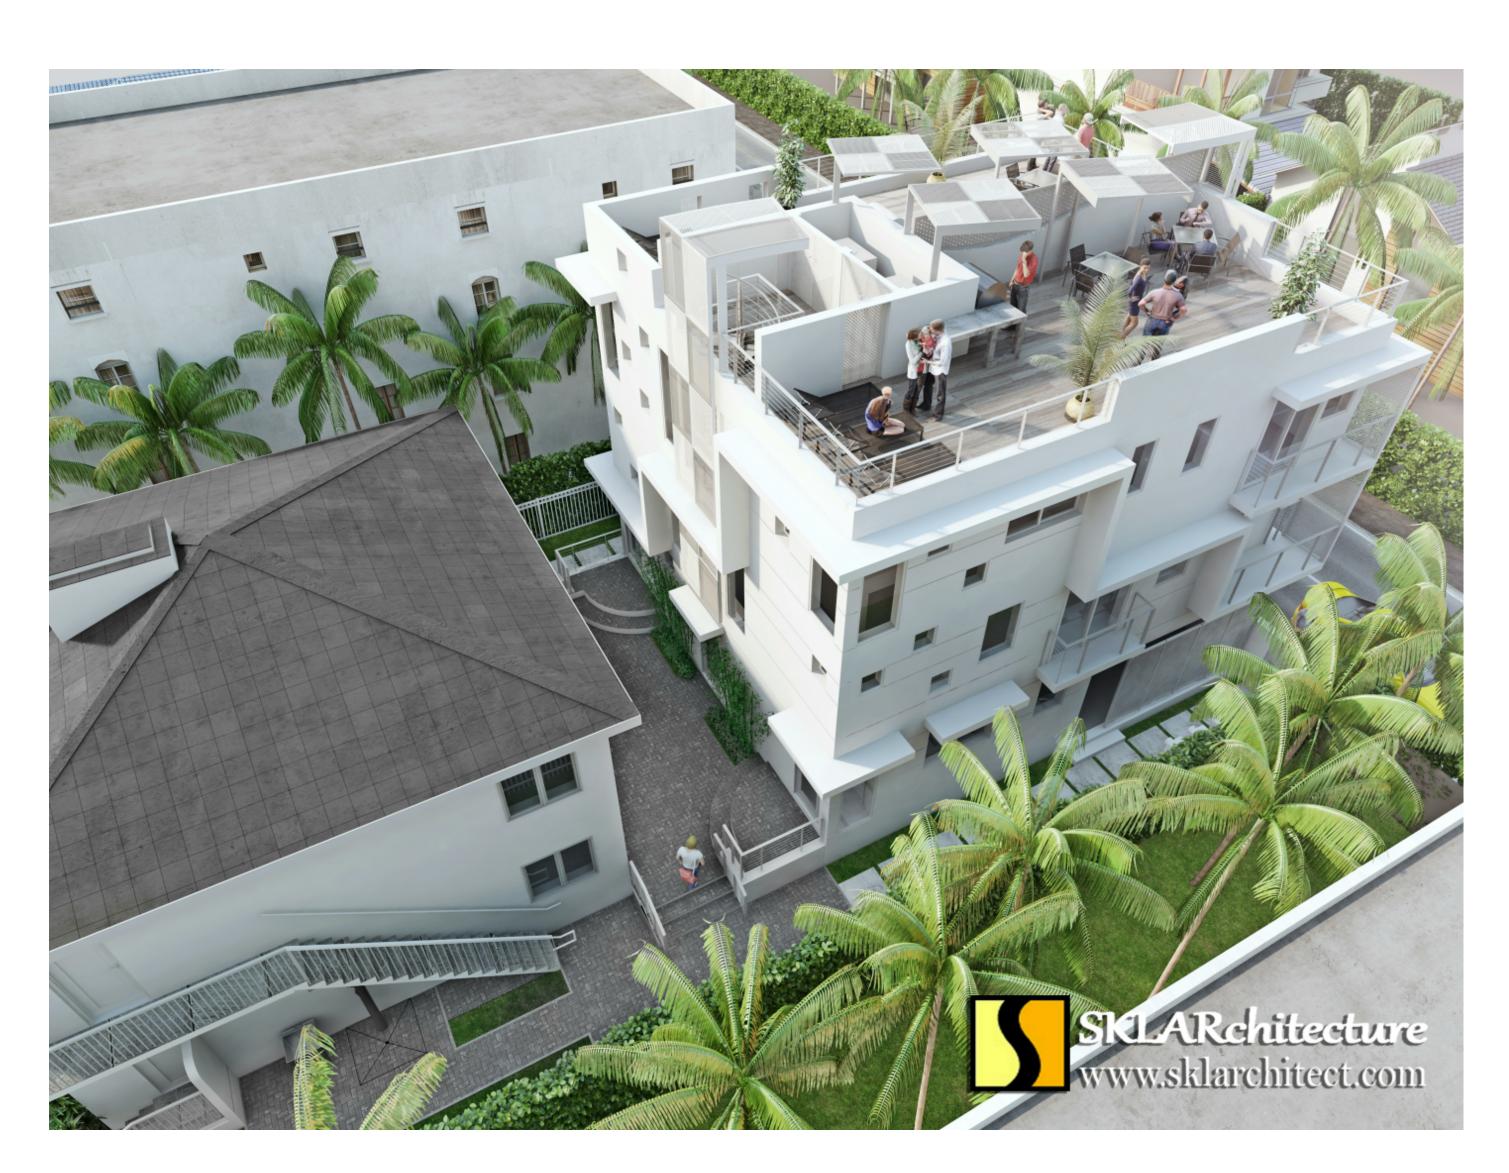

# NEW BUILDING REAR-ALLEY VIEW (EAST VIEW)

PROPIETARY INFORMATION: THIS DOCUMENT IS SUBJECT TO COPYRIGHT LAWS. NEITHER THE DOCUMENT NOR ANY INFORMATION THEREON MAY BE RELEASED WITHOUT THE WRITTEN PERMISSION OF SKLARchitecture INC.



## COURTYARD AND NEW BUILDING VIEW (SOUTH VIEW)











### TYP. PROJECT DEMOLITION NOTES

1. REMOVE CAREFULLY EVERY ELEMENTS, NOTIFY THE ARCHITECT IN CASE OF ANY NEW FOUND STRUCTURE DIFFERS FROM PLANS.

2. EXISTING BATHROOMS "TO REMAIN" - REMOVE AND DISCARD ALL PLUMBING FIXTURES, FLOOR TILE, WALL TILE, AND PREPARE BATHROOMS TO RECEIVE NEW TILE AND FIXTURES

3. EXISTING PLASTER/GWB - REMOVE AND DISCARD AS INDICATED WITH A DASHED LINE ON DEMOLITION PLANS AND PREPARE FOR REPLACEMENT. DO NOT REMOVE ANY STRUCTURAL MEMBERS WITHOUT WRITTEN APPROVAL OF STRUCTURAL ENGINEER, PROVIDE TEMPORARY SHORING WHERE REQUIRED

4. REMOVE ALL INACTIVE SANITARY, VENT & WATER PIPING & CAP BELOW FLOOR SLAB AS REQUIRED. PATCH HOLES IN FLOOR SLAB WITH CONCRETE, LEAVING A SMOOTH, LEVEL FLOOR

5. ELECTRICAL SYSTE