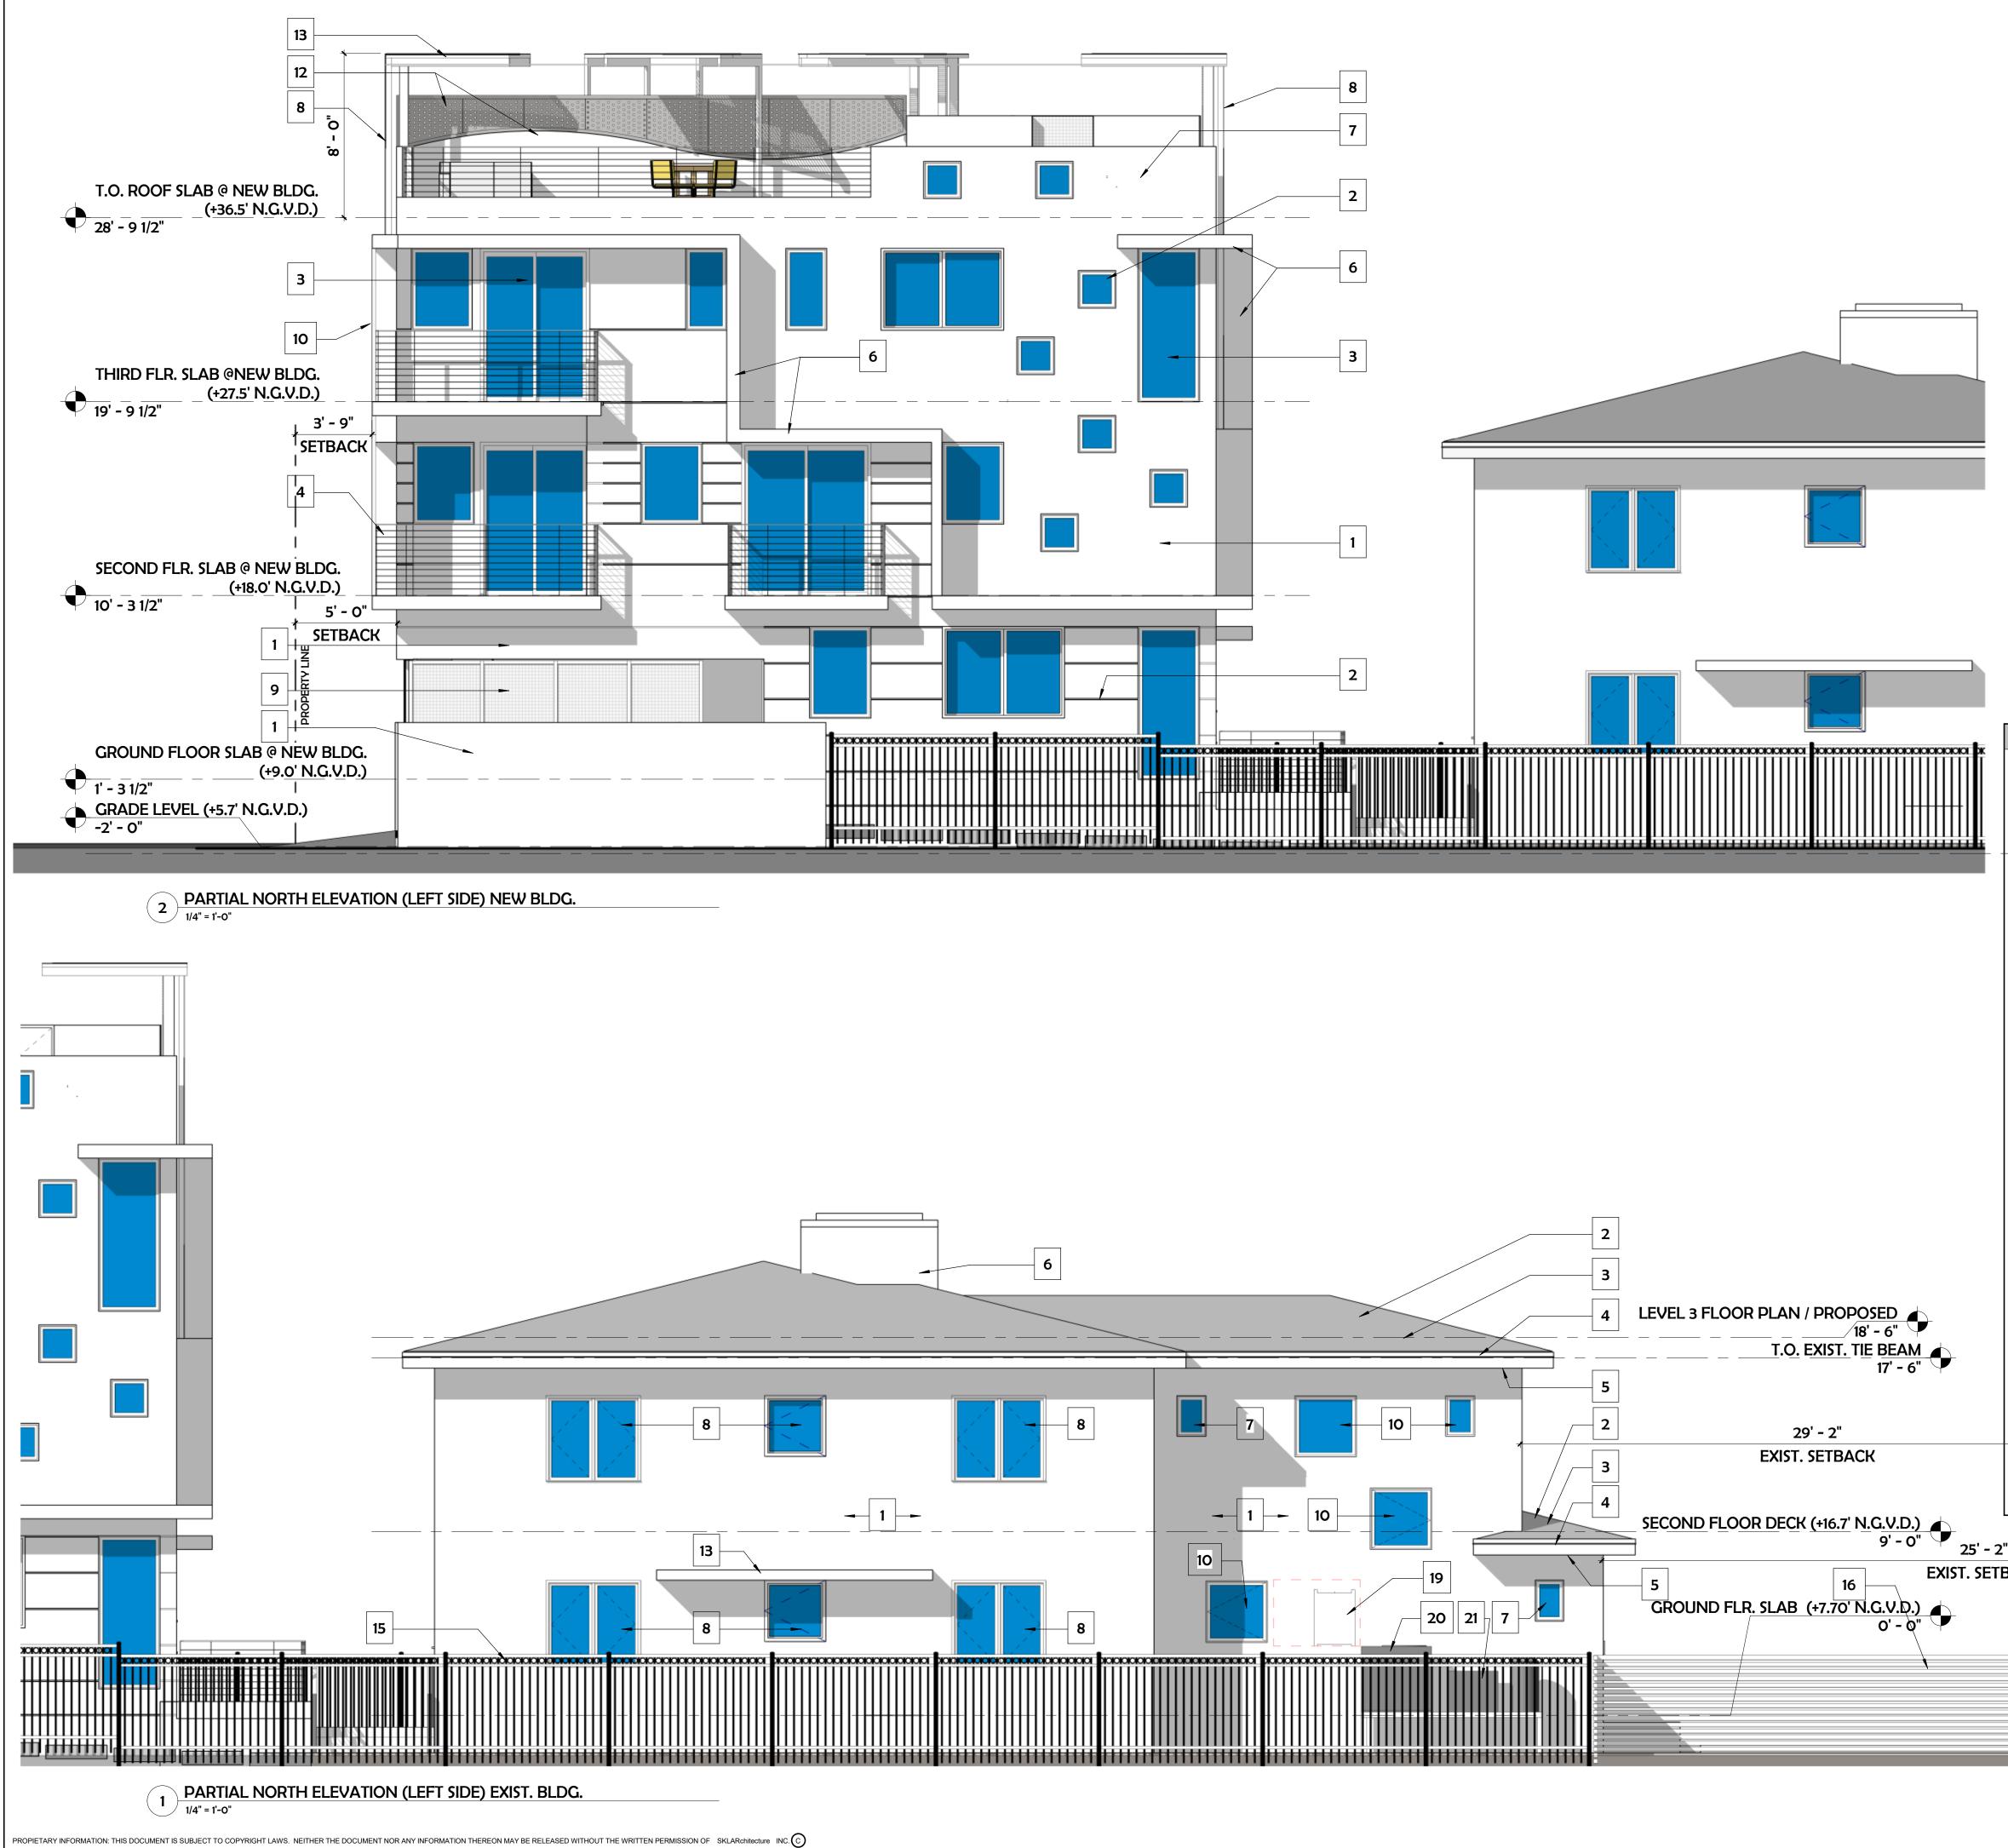

DRAWN BY:

CHECKED BY:

ARI SKLAR

E.D.A.

PROJECT #: 17-004

DATE : 05-30-17

PROPIETARY INFORM

|                                                      |                                                                                                                                                                                 |              | /                                                                                                                                      |
|------------------------------------------------------|---------------------------------------------------------------------------------------------------------------------------------------------------------------------------------|--------------|----------------------------------------------------------------------------------------------------------------------------------------|
|                                                      |                                                                                                                                                                                 |              | SKLAR chitecture<br>2310 HOLLYWOOD BLVD<br>HOLLYWOOD, FL 33020<br>TEL - (954) 925-9292<br>FAX - (954) 925-6292<br>www.SKLARchitect.com |
|                                                      | PROPOSED ELEVATION NOTES BLDG "B"                                                                                                                                               |              | AA 0002849<br>IB 0000894<br>NCARB CERTIFIED                                                                                            |
|                                                      | <ol> <li>3/4" THICK SMOOTH STUCCO FINISH, WHITE PAINT.</li> <li>3/4" THICK HORZ. STUCCO REVEAL, RANDOM SPACING AS SHOWN.</li> </ol>                                             |              | SEAL                                                                                                                                   |
|                                                      | 3. ALUM. FRAMED / GLASS WINDOWS & DOORS, WHITE PAINT FINISH.<br>SEPARATE PERMITS; SUBMIT SHOP DRAWINGS AND NOA TO<br>ARCHITECT FOR APPROVAL.                                    |              | ARI L. SKLAR<br>LICENSE #AR1473                                                                                                        |
|                                                      | 4. 42" HIGH STAILESS STEEL GUARDRAIL SYSTEM W/ CABLE RAILS.<br>SEPARATE PERMITS; SUBMIT SHOP DRAWINGS AND NOA TO<br>ARCHITECT FOR APPROVAL.                                     |              |                                                                                                                                        |
|                                                      | 5. 8" REINF. CONC. CANOPY @ WINDOW. FINISH W/ 3/4" SMOOTH<br>STUCCO, PAINT WHITE. (TYP.).                                                                                       |              |                                                                                                                                        |
|                                                      | 6. CONT. 8" REINF. "ACCENT" CANOPY & VERTICAL WALLS. FINISH W/<br>3/4" STUCCO, PAINT WHITE.                                                                                     |              |                                                                                                                                        |
|                                                      | 7. 42" HIGH x 8" MASONRY ROOF PARAPET W/ CONTINUOUS<br>STUCCO CAP. PAINT WHITE.                                                                                                 |              | REVISIONS                                                                                                                              |
|                                                      | 8. ALUM. FRAMED DECORATIVE VERTICAL SCREEN W/ PERFORATED<br>METAL PANELS, ALTERNATING HORIZONTAL GRILL PATTERN &<br>INTERSPERSE CIRCULAR PATTERN. SEPARATE PERMITS; SUBMIT SHOP |              |                                                                                                                                        |
|                                                      | DRAWINGS AND NOA TO ARCHITECT FOR APPROVAL.<br>9. ALUM. FRAMED DECORATIVE PRIVATE FENCE & GATE W/                                                                               |              |                                                                                                                                        |
|                                                      | PERFORATED METAL PANELS, INTERSPERSE CIRCULAR PATTERN.<br>10. ALUM. FRAMED DECORATIVE BALCONY SCREEN W/ PERFORATED                                                              |              |                                                                                                                                        |
|                                                      | METAL PANELS, INTERSPERSE CIRCULAR PATTERN.                                                                                                                                     |              |                                                                                                                                        |
|                                                      | METAL PANEL, INTERSPERSE CIRCULAR PATTERN.                                                                                                                                      |              |                                                                                                                                        |
|                                                      | 12. 8" LOW MASONRY PRIVACY WALL AT ROOF DECK W/ TOP<br>PERFORATED METAL PANELS, INTERSPERSE SQUARE PATTERN.                                                                     |              |                                                                                                                                        |
|                                                      | 13. STRUCT. STEEL FRAMED CANOPY W/ 50% PERFORATED METAL<br>ROOF PANELS, ALTERNATING HORIZONTAL GRILL PATTERN &<br>INTERSPERSE CIRCULAR PATTERN.                                 |              |                                                                                                                                        |
|                                                      | ·J                                                                                                                                                                              |              |                                                                                                                                        |
|                                                      | OVATION ELEVATION NOTES BLDG "A"                                                                                                                                                | ,            |                                                                                                                                        |
|                                                      | DVATION ELEVATION NOTES BLDG "A"                                                                                                                                                |              |                                                                                                                                        |
| REPAIR AFFECTED AREAS D                              | UE TO DEMOLITION WORK.<br>, COLOR MEDIUM GRAY (TYP.).                                                                                                                           |              |                                                                                                                                        |
| 3. EXIST. ROOFING SYSTEM                             | TO BE REPLACED. G.C. TO VERIFY EXIST. PLYWOOD DECKING CONDITIONS & REPLACE IF                                                                                                   |              |                                                                                                                                        |
|                                                      | & CONT. GALV. METAL DRIP EDGE TO MATCH EXIST. BLDG. STANDARD. PAINT WD.                                                                                                         |              |                                                                                                                                        |
| FASCIA & DRIP EDGE WHITE<br>5- NEW T&G WOOD OVERH    | COLOR (TYP.).<br>ANG SOFFIT OVER EXIST. WOOD TRUSSES TO MATCH EXIST. BUILDING STANDARD. PAINT                                                                                   |              | DES                                                                                                                                    |
| WD. SOFFIT WHITE COLOR.<br>6. EXISTING DECORATIVE/IN | OPERABLE CHIMNEY TO REMAIN IN ORDER TO SAVE ITS FORM AND INTEGRITY. RESTORE                                                                                                     |              | ADRADE                                                                                                                                 |
| CHIMNEY CAP.                                         | OORS & WINDOWS PREVIOUSLY PERMITTED AT THE FRONT / SIDE OF THE STREET                                                                                                           |              | AND                                                                                                                                    |
| FACADE TO REMAIN.                                    | NDOW @ EXIST. ROUGH OPENING TO MATCH WINDOWS THAT WILL REMAIN AT THE                                                                                                            |              |                                                                                                                                        |
| FRONT/SIDE OF THE STREET                             | FACADE.                                                                                                                                                                         |              | ANDREW                                                                                                                                 |
| THE FRONT/SIDE OF THE STI                            |                                                                                                                                                                                 |              | <b>ANI</b>                                                                                                                             |
| FRONT /SIDE OF THE STREET                            |                                                                                                                                                                                 |              | HOME RENOVATION & NEW TOWNHOUSES FOR<br>ROBIN ROSENBAUM & A<br>221 Euclid Avenue<br>Micmi Beach, Florida 33139                         |
| 11. NEW FLUSH ALUM. DOOR<br>MATCH EXISTING BLDG. STA | e exist./Altered window rough opening. Repair & patch adjacent areas to NDARDS.                                                                                                 |              | HOME RENOVATION & NEW TOWNHOUS<br>ROBIN ROSENBAUM<br>921 Euclid Avenue<br>Miami Beach, Florida 33139                                   |
|                                                      | GLASS ENTRY DOOR @ EXIST. DOOR ROUGH OPENING.                                                                                                                                   |              | END<br>B                                                                                                                               |
|                                                      | GUARDRAIL/HANDRAIL SYSTEM TO REMAIN.                                                                                                                                            |              | HOME RENOVATION & NE<br>ROBIN ROSEI<br>921 Euclid Avenue<br>Miami Beach, Florida 33139                                                 |
|                                                      | D PRIVATE PICKET FENCE PAINT WHITE.                                                                                                                                             |              | NOVAT<br>NOVAT<br>Avenue<br>tch, Flor                                                                                                  |
|                                                      | D CUSTOM FENCE& GATE PAINT WHITE.<br>D RAILING SYSTEM W/ CABLE RAILS.                                                                                                           |              | ME REI<br>OBI<br>Euclid J<br>Imi Beo                                                                                                   |
| 18. EXISTING CONCRETE STE<br>EXISTING TILE FINISH.   | EPS @ ENTRY TO REMAIN IN ORDER TO SAVE THE FORM AND INTEGRITY. REPLACE                                                                                                          | _            |                                                                                                                                        |
| 19. PROPOSED LOCATION FO                             | DR THE GAS TANKLESS WATER HEATER.                                                                                                                                               |              | <ul> <li>REVIEW SET</li> <li>PRELIMINARY</li> <li>NOT FOR CONSTRUCTION</li> </ul>                                                      |
|                                                      | OR THE AIR CONDITIONING COMPRESSOR UNIT. PROVIDE GALV. STEEL STRUCTURE OVER<br>ATE UNIT TO COMPLY WITH FLOOD REQUIREMENTS.                                                      |              | <ul> <li>DRY RUN PERMIT SET</li> <li>PERMIT SET</li> <li>BID SET</li> </ul>                                                            |
|                                                      | OR THE SPA EQUIPMENT. PROVIDE GALV. STEEL STRUCTURE OVER REINF. CONC. PAD TO<br>DMPLY WITH FLOOD REQUIREMENTS.                                                                  |              | CONSTRUCTION SET                                                                                                                       |
| 22. PROPOSED 5'-0" HIGH, 8'<br>STREET NUMBER.        | MASONRY PRIVACY WALL @ STREET FRONT, TO ALLOCATE MAILBOXES & PROPERTY                                                                                                           |              | DRAWN BY:                                                                                                                              |
| 23. 8" REINF. CMU MASONRY<br>MATCH EXISTING ADJACENT | IN-FILL @ OPENING OF EXISTING WINDOW TO BE REMOVED. FINISH AND PAINT TO<br>AREAS.                                                                                               |              | E.D.A.<br>CHECKED BY:<br>ARI SKLAR                                                                                                     |
|                                                      |                                                                                                                                                                                 | +++          |                                                                                                                                        |
| BACK                                                 |                                                                                                                                                                                 |              | NORTH ELEVATION (LEFT \$IDE)                                                                                                           |
| BACK III                                             |                                                                                                                                                                                 | $\downarrow$ |                                                                                                                                        |
| <u>۲</u>                                             |                                                                                                                                                                                 |              |                                                                                                                                        |
|                                                      |                                                                                                                                                                                 |              |                                                                                                                                        |
|                                                      |                                                                                                                                                                                 |              | A2.2                                                                                                                                   |
|                                                      |                                                                                                                                                                                 |              |                                                                                                                                        |
|                                                      |                                                                                                                                                                                 |              | PROJECT #: 17-004                                                                                                                      |
|                                                      |                                                                                                                                                                                 | +++          | DATE : 05-30-17                                                                                                                        |
|                                                      |                                                                                                                                                                                 |              |                                                                                                                                        |
|                                                      |                                                                                                                                                                                 |              | /                                                                                                                                      |