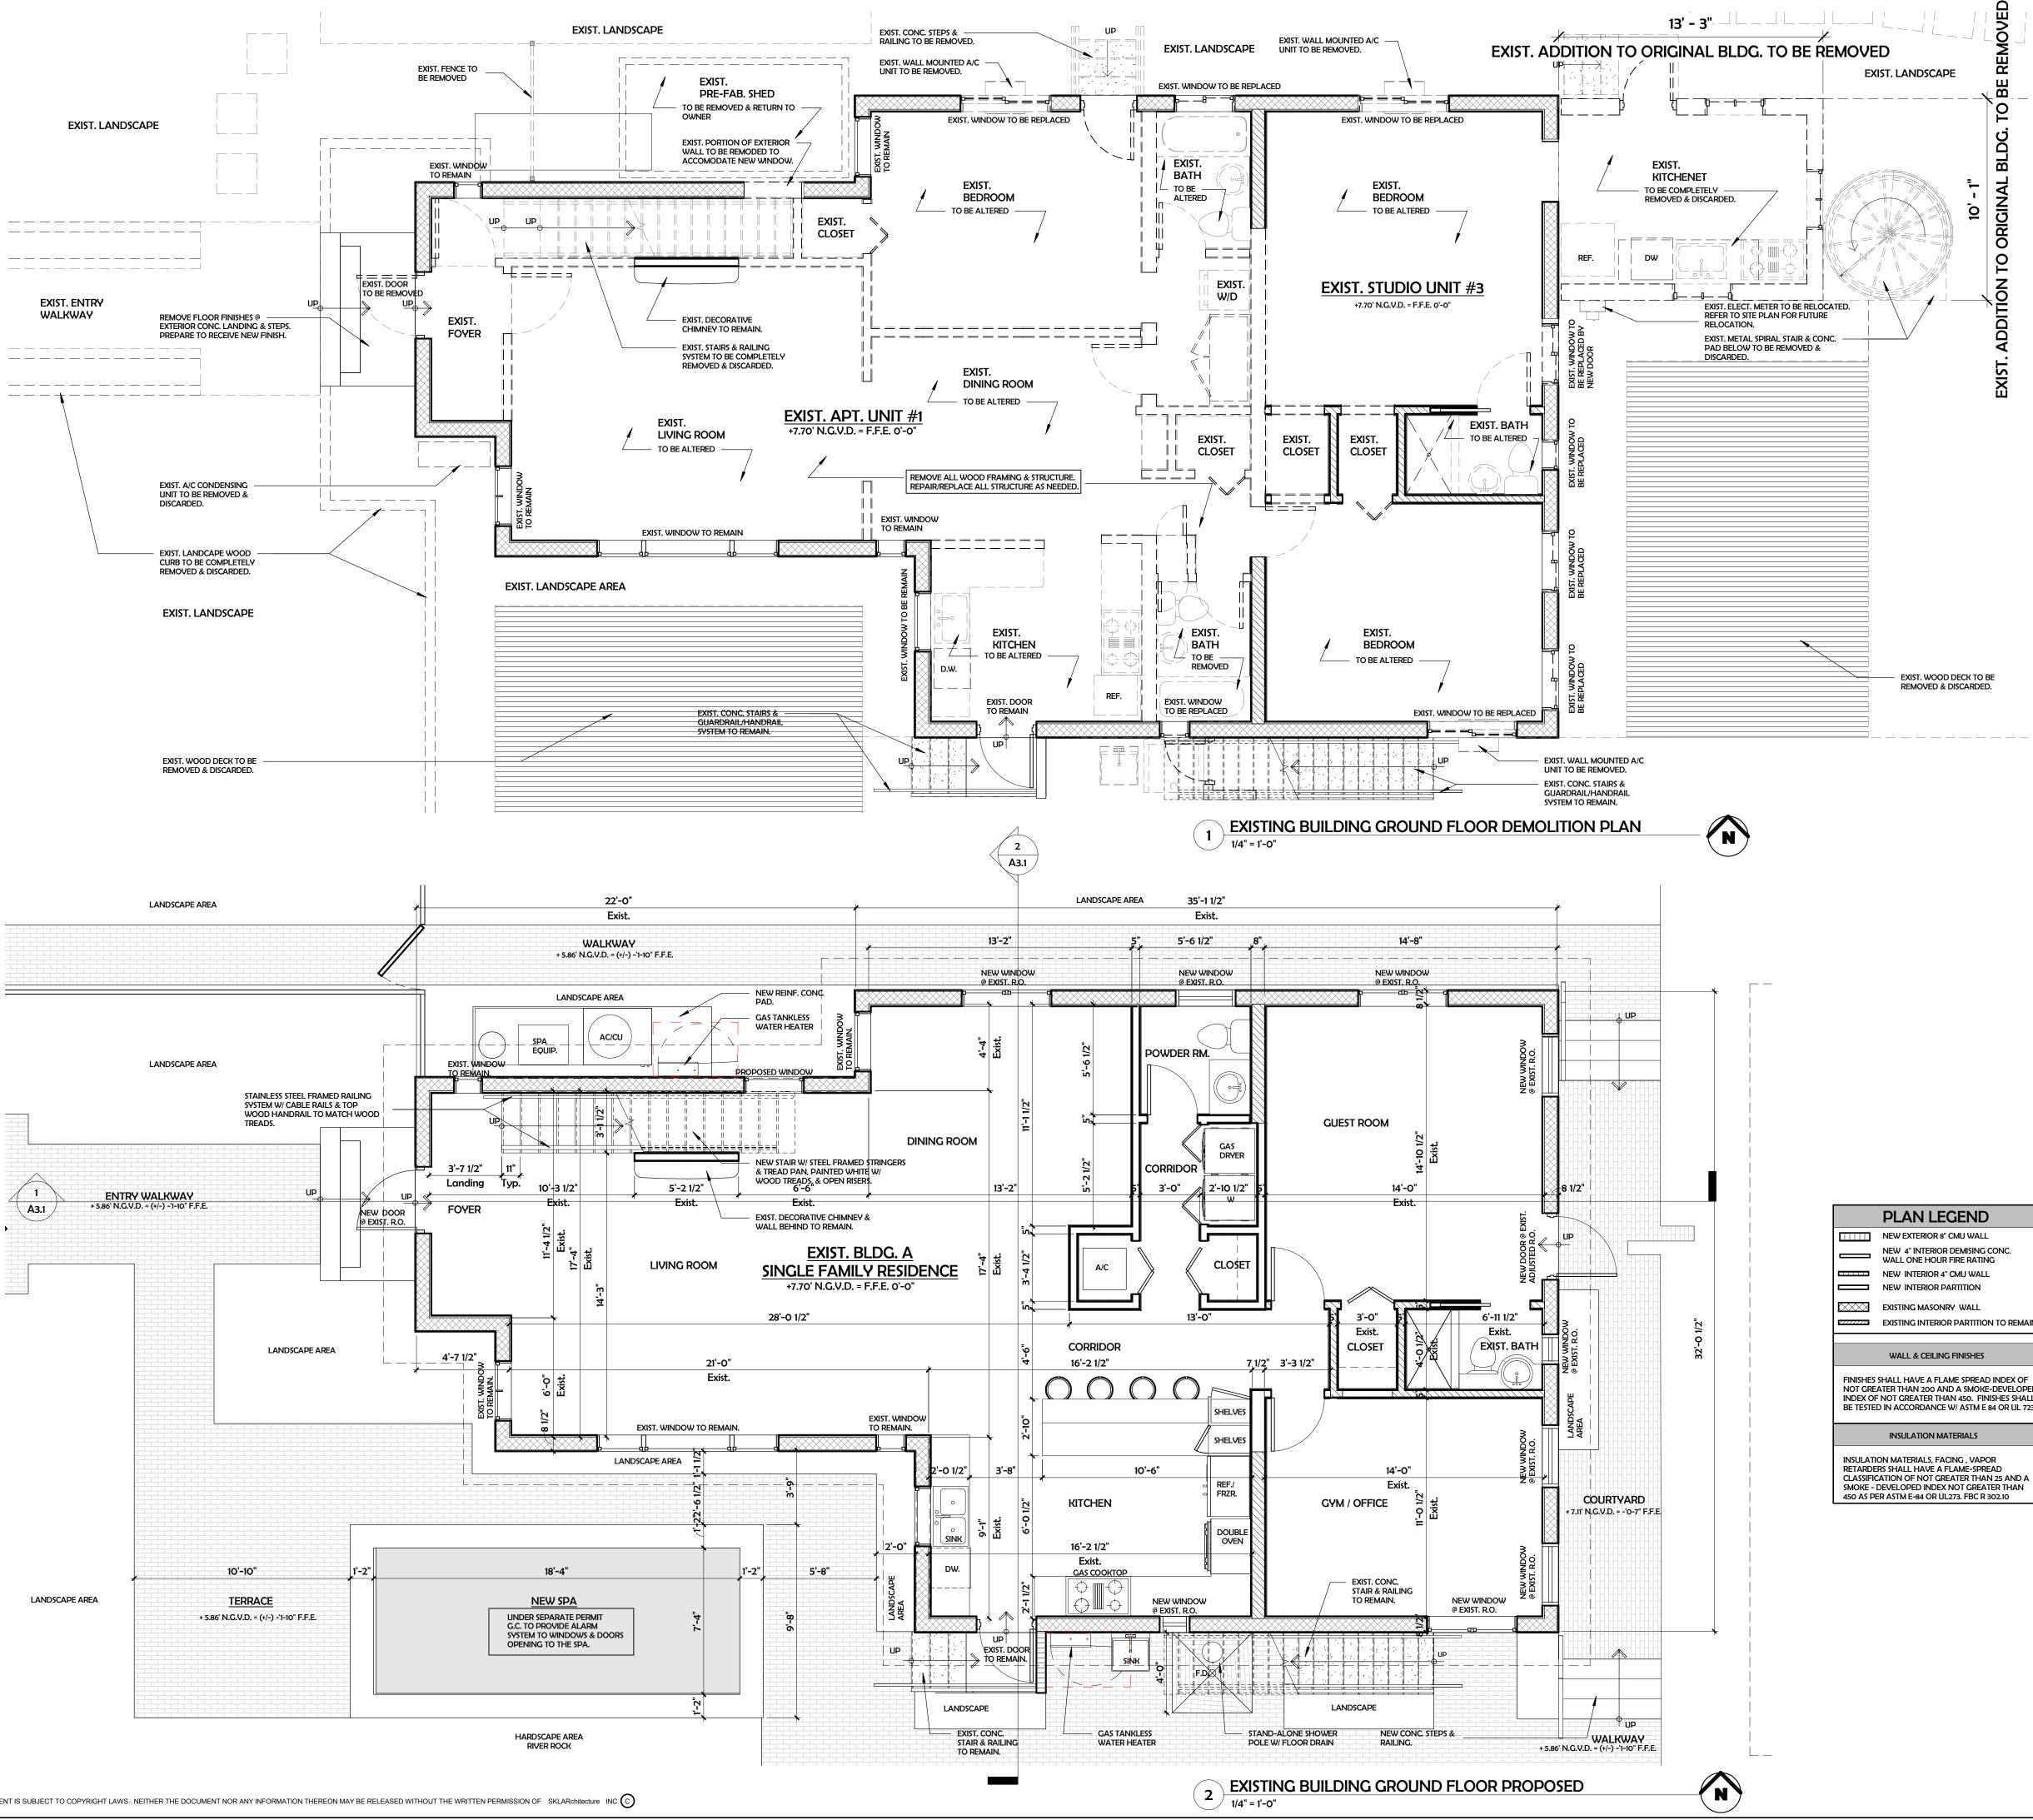

### TYP. PROJECT DEMOLITION NOTES

1. REMOVE CAREFULLY EVERY ELEMENTS, NOTIFY THE ARCHITECT IN CASE OF ANY NEW FOUND STRUCTURE DIFFERS FROM PLANS.

2. EXISTING BATHROOMS "TO REMAIN" - REMOVE AND DISCARD ALL PLUMBING FIXTURES, FLOOR TILE, WALL TILE, AND PREPARE BATHROOMS TO RECEIVE NEW TILE AND FIXTURES

3. EXISTING PLASTER/GWB - REMOVE AND DISCARD AS INDICATED WITH A DASHED LINE ON DEMOLITION PLANS AND PREPARE FOR REPLACEMENT. DO NOT REMOVE ANY STRUCTURAL MEMBERS WITHOUT WRITTEN APPROVAL OF STRUCTURAL ENGINEER, PROVIDE TEMPORARY SHORING WHERE REQUIRED

4. REMOVE ALL INACTIVE SANITARY, VENT & WATER PIPING & CAP BELOW FLOOR SLAB AS REQUIRED. PATCH HOLES IN FLOOR SLAB WITH CONCRETE, LEAVING A SMOOTH, LEVEL FLOOR

5. ELECTRICAL SYSTEMS/PANELS, CONDUITS & WIRING TO REMAIN IN SAME LOCATION

### PLAN LEGEND EXISTING CMU WALL EXISTING INTERIOR PARTITION WALL & CELING FINISHES FINISHES SHALL HAVE A FLAME SPREAD INDEX OF

NOT GREATER THAN 200 AND A SMOKE-DEVELOPED INDEX OF NOT GREATER THAN 450. FINISHES SHALL BE TESTED IN ACCORDANCE W/ ASTM E 84 OR UL 723

INSULATION MATERIALS INSULATION MATERIALS, FACING, VAPOR

RETARDERS SHALL HAVE A FLAME-SPREAD CLASSIFICATION OF NOT GREATER THAN 25 AND A SMOKE - DEVELOPED INDEX NOT GREATER THAN 450 AS PER ASTM E-84 OR UL273. FBC R 302.10

|                                                                                                                            | PLAN LEGEND                                                                                                                                                   |  |
|----------------------------------------------------------------------------------------------------------------------------|---------------------------------------------------------------------------------------------------------------------------------------------------------------|--|
|                                                                                                                            | NEW EXTERIOR 8" CMU WALL                                                                                                                                      |  |
|                                                                                                                            | NEW 4" INTERIOR DEMISING CONC.<br>WALL ONE HOUR FIRE RATING                                                                                                   |  |
|                                                                                                                            | NEW INTERIOR 4" CMU WALL                                                                                                                                      |  |
|                                                                                                                            | NEW INTERIOR PARTITION                                                                                                                                        |  |
| $\boxtimes$                                                                                                                | EXISTING MASONRY WALL                                                                                                                                         |  |
| ////////                                                                                                                   | EXISTING INTERIOR PARTITION TO REMAIN                                                                                                                         |  |
|                                                                                                                            |                                                                                                                                                               |  |
|                                                                                                                            | WALL & CEILING FINISHES                                                                                                                                       |  |
| NOT GRE                                                                                                                    | SHALL HAVE A FLAME SPREAD INDEX OF<br>ATER THAN 200 AND A SMOKE-DEVELOPEL<br>F NOT GREATER THAN 450. FINISHES SHALL<br>D IN ACCORDANCE W/ ASTM E 84 OR UL 723 |  |
|                                                                                                                            | INSULATION MATERIALS                                                                                                                                          |  |
| INSULATION MATERIALS, FACING , VAPOR<br>RETARDERS SHALL HAVE A FLAME-SPREAD<br>CLASSIFICATION OF NOT CREATED THAN 35 AND A |                                                                                                                                                               |  |