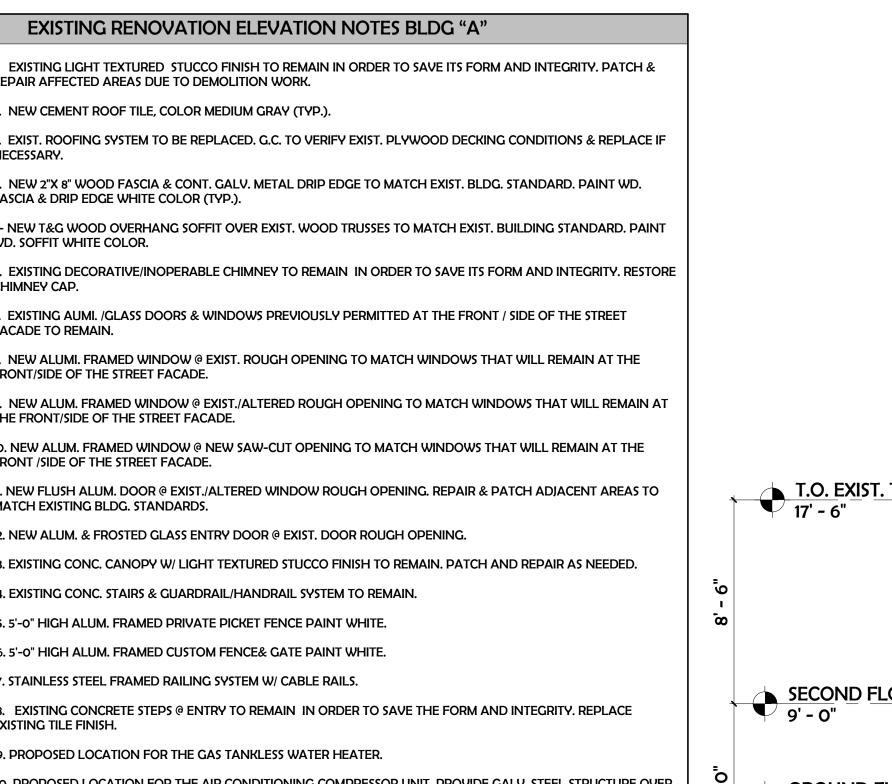

|                                                                                                                                                   |         | SKLAR chitecture<br>2310 HOLLYWOOD BLVD<br>HOLLYWOOD, FL 33020<br>TEL - (954) 925-9292<br>FAX - (954) 925-6292<br>www.SKLARchitect.com<br>AA 0002849<br>IB 0000894<br>NCARB CERTIFIED<br>SEAL<br>ARI L. SKLAR<br>LICENSE #AR1473 |
|---------------------------------------------------------------------------------------------------------------------------------------------------|---------|----------------------------------------------------------------------------------------------------------------------------------------------------------------------------------------------------------------------------------|
|                                                                                                                                                   |         | REVISIONS                                                                                                                                                                                                                        |
| <u>T.O. EXIST. TIE BEAM</u><br>17' - 6"                                                                                                           |         |                                                                                                                                                                                                                                  |
| D FLOOR DECK (+16.7' N.G.V.D.)<br>9' - 0"<br>ND FLR. SLAB (+7.70' N.G.V.D.)<br>0' - 0"<br>GRADE LEVEL (+5.70' N.G.V.D.)                           |         | ANDRADES                                                                                                                                                                                                                         |
| -2' - 4"                                                                                                                                          |         | AND                                                                                                                                                                                                                              |
| EXISTING RENOVATION ELEVATION NOTES BLDG "A"                                                                                                      |         | SEW                                                                                                                                                                                                                              |
| 1. EXISTING LIGHT TEXTURED STUCCO FINISH TO REMAIN IN ORDER TO SAVE ITS FORM AND INTEGRITY. PATCH & REPAIR AFFECTED AREAS DUE TO DEMOLITION WORK. |         | ANDREW                                                                                                                                                                                                                           |
|                                                                                                                                                   |         | SES FOR                                                                                                                                                                                                                          |
| 3. EXIST. ROOFING SYSTEM TO BE REPLACED. G.C. TO VERIFY EXIST. PLYWOOD DECKING CONDITIONS & REPLACE IF NECESSARY.                                 |         | SUDURIN                                                                                                                                                                                                                          |
| 4. NEW 2"X 8" WOOD FASCIA & CONT. GALV. METAL DRIP EDGE TO MATCH EXIST. BLDG. STANDARD. PAINT WD. FASCIA & DRIP EDGE WHITE COLOR (TYP.).          |         | W TOW                                                                                                                                                                                                                            |
| 5- NEW T&G WOOD OVERHANG SOFFIT OVER EXIST. WOOD TRUSSES TO MATCH EXIST. BUILDING STANDARD. PAINT WD. SOFFIT WHITE COLOR.                         |         | ATION & NEW TOWNHOUS<br>ROSENBAUM<br>Nue<br>Florida 33139                                                                                                                                                                        |
| 6. EXISTING DECORATIVE/INOPERABLE CHIMNEY TO REMAIN IN ORDER TO SAVE ITS FORM AND INTEGRITY. RESTORE CHIMNEY CAP.                                 |         | NVATIOI                                                                                                                                                                                                                          |
| 7. EXISTING AUMI. /GLASS DOORS & WINDOWS PREVIOUSLY PERMITTED AT THE FRONT / SIDE OF THE STREET FACADE TO REMAIN.                                 |         | HOME RENOVATION & NEW TOWNHOUSES FOR.<br><b>ROBIN ROSENBAUM &amp; A</b><br>921 Euclid Avenue<br>Miami Beach, Florida 33139                                                                                                       |
| 8. NEW ALUMI. FRAMED WINDOW @ EXIST. ROUGH OPENING TO MATCH WINDOWS THAT WILL REMAIN AT THE FRONT/SIDE OF THE STREET FACADE.                      |         | HOM<br>921 Ec<br>Miam                                                                                                                                                                                                            |
| 9. NEW ALUM. FRAMED WINDOW @ EXIST./ALTERED ROUGH OPENING TO MATCH WINDOWS THAT WILL REMAIN AT THE FRONT/SIDE OF THE STREET FACADE.               | $\prod$ | REVIEW SET     PRELIMINARY     NOT FOD CONSTRUCTION                                                                                                                                                                              |
| 10. NEW ALUM. FRAMED WINDOW @ NEW SAW-CUT OPENING TO MATCH WINDOWS THAT WILL REMAIN AT THE FRONT /SIDE OF THE STREET FACADE.                      |         | <ul> <li>NOT FOR CONSTRUCTION</li> <li>DRY RUN PERMIT SET</li> <li>PERMIT SET</li> </ul>                                                                                                                                         |
| 11. NEW FLUSH ALUM. DOOR @ EXIST./ALTERED WINDOW ROUGH OPENING. REPAIR & PATCH ADJACENT AREAS TO                                                  |         | BID SET     CONSTRUCTION SET                                                                                                                                                                                                     |

11. NEW FLUSH ALUM. DOOR @ EXIST./ALTERED WINDOW ROUGH OPENING. REPAIR & PATCH ADJACENT AREAS TO MATCH EXISTING BLDG. STANDARDS.

12. NEW ALUM. & FROSTED GLASS ENTRY DOOR @ EXIST. DOOR ROUGH OPENING.

13. EXISTING CONC. CANOPY W/ LIGHT TEXTURED STUCCO FINISH TO REMAIN. PATCH AND REPAIR AS NEEDED.

14. EXISTING CONC. STAIRS & GUARDRAIL/HANDRAIL SYSTEM TO REMAIN. 15. 5'-0" HIGH ALUM. FRAMED PRIVATE PICKET FENCE PAINT WHITE.

16. 5'-0" HIGH ALUM. FRAMED CUSTOM FENCE& GATE PAINT WHITE.

17. STAINLESS STEEL FRAMED RAILING SYSTEM W/ CABLE RAILS.

18. EXISTING CONCRETE STEPS @ ENTRY TO REMAIN IN ORDER TO SAVE THE FORM AND INTEGRITY. REPLACE EXISTING TILE FINISH.

19. PROPOSED LOCATION FOR THE GAS TANKLESS WATER HEATER.

20. PROPOSED LOCATION FOR THE AIR CONDITIONING COMPRESSOR UNIT. PROVIDE GALV. STEEL STRUCTURE OVER REINF. CONC. PAD TO ELEVATE UNIT TO COMPLY WITH FLOOD REQUIREMENTS.