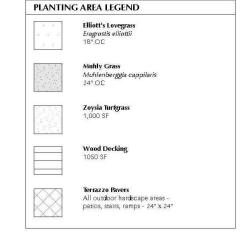

| GROUNDCOVERS & VINES |                                 |                            |    |         |                      |
|----------------------|---------------------------------|----------------------------|----|---------|----------------------|
| fm                   | Ficus microcarpa 'Green Island' | Green Island Ficus         | 46 | 3 gal.  |                      |
| [hatch]              | Ipomoea pes-caprae              | Railroad Vine              | -  | -       | 56 sq. ft. @ 24" oc  |
| [hatch]              | Microsorum scolopendrium        | Wart Fern                  | -  | -       | 268 sq. ft. @ 18" oc |
| pv                   | Petrea volubilis                | Purple Queen's Wreath Vine | 10 | 15 gal. | 6' trellis           |
| sf                   | Stephanotis floribunda          | Bridal Wreath              | 12 | 3 gal   | 6' trellis           |
| zp                   | Zamia pumila                    | Coontie                    | 58 | 7 gal.  |                      |