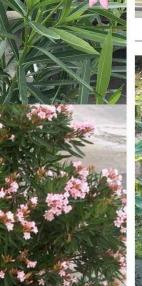

| ununc o | A CCENITC |
|---------|-----------|

| SHRUBS & ACCENTS |                                 |                        |     |         |                                        |     |
|------------------|---------------------------------|------------------------|-----|---------|----------------------------------------|-----|
| Cg               | Clusia guttifera                | Small Leaf Clusia      | 24  | 25 gal. | Bush, full to bottom, 8ft ht, matching | Yes |
| Df               | Dracaena fragrans 'Green Jewel' | Chinese Moneytree      | 15  | 3 gal.  | 4' HT, Canes, Multi heads              |     |
| No               | Nerium oleander 'Petite Pink'   | Oleander               | 87  | 3 gal.  |                                        |     |
| Pl               | Psychotria ligustrifolia        | Bahama Wild Coffee     | 169 | 3 gal.  | Full                                   |     |
| Ri               | Rhaphiolepis indica             | Indian Hawthorn        | 50  | 3 gal.  | Full                                   |     |
| Sa               | Strelitzia alba                 | White Bird of Paradise | 22  | 15 gal. |                                        |     |
| Trs              | Thrinax radiata                 | Florida Thatch Palm    | 2   | 7 gal   |                                        | Yes |
| Td               | Tripsacum dactyloides           | Fakahatchee Grass      | 22  | 3 gal.  | Full                                   | Yes |

NOT TO SCALE

Coconut Palm

Royal Palm

'Petite Pink' Oleander

Dracaena 'Green Jewel'