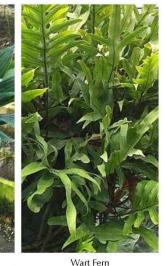

| GROUNDCOVERS & VINES |                                 |                            |    |         |                      |
|----------------------|---------------------------------|----------------------------|----|---------|----------------------|
| fm                   | Ficus microcarpa 'Green Island' | Green Island Ficus         | 46 | 3 gal.  |                      |
| [hatch]              | Ipomoea pes-caprae              | Railroad Vine              | -  | -       | 56 sq. ft. @ 24" oc  |
| [hatch]              | Microsorum scolopendrium        | Wart Fern                  | -  | -       | 268 sq. ft. @ 18" oc |
| pv                   | Petrea volubilis                | Purple Queen's Wreath Vine | 10 | 15 gal. | 6' trellis           |
| sf                   | Stephanotis floribunda          | Bridal Wreath              | 12 | 3 gal   | 6' trellis           |
| zp                   | Zamia pumila                    | Coontie                    | 58 | 7 gal.  |                      |