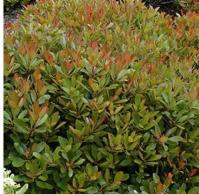

| ununc o | A CCENITC |
|---------|-----------|

| SHRUBS & ACCENTS |                                 |                        |     |         |                                        |     |
|------------------|---------------------------------|------------------------|-----|---------|----------------------------------------|-----|
| Cg               | Clusia guttifera                | Small Leaf Clusia      | 24  | 25 gal. | Bush, full to bottom, 8ft ht, matching | Yes |
| Df               | Dracaena fragrans 'Green Jewel' | Chinese Moneytree      | 15  | 3 gal.  | 4' HT, Canes, Multi heads              |     |
| No               | Nerium oleander 'Petite Pink'   | Oleander               | 87  | 3 gal.  |                                        |     |
| Pl               | Psychotria ligustrifolia        | Bahama Wild Coffee     | 169 | 3 gal.  | Full                                   |     |
| Ri               | Rhaphiolepis indica             | Indian Hawthorn        | 50  | 3 gal.  | Full                                   |     |
| Sa               | Strelitzia alba                 | White Bird of Paradise | 22  | 15 gal. |                                        |     |
| Trs              | Thrinax radiata                 | Florida Thatch Palm    | 2   | 7 gal   |                                        | Yes |
| Td               | Tripsacum dactyloides           | Fakahatchee Grass      | 22  | 3 gal.  | Full                                   | Yes |