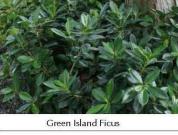

| GROUNDCOVERS & VINES |                                 |                            |    |         |                      |
|----------------------|---------------------------------|----------------------------|----|---------|----------------------|
| fm                   | Ficus microcarpa 'Green Island' | Green Island Ficus         | 46 | 3 gal.  |                      |
| [hatch]              | Ipomoea pes-caprae              | Railroad Vine              | -  | -       | 56 sq. ft. @ 24" oc  |
| [hatch]              | Microsorum scolopendrium        | Wart Fern                  | -  | -       | 268 sq. ft. @ 18" oc |
| pv                   | Petrea volubilis                | Purple Queen's Wreath Vine | 10 | 15 gal. | 6' trellis           |
| sf                   | Stephanotis floribunda          | Bridal Wreath              | 12 | 3 gal   | 6' trellis           |
| zp                   | Zamia pumila                    | Coontie                    | 58 | 7 gal.  |                      |