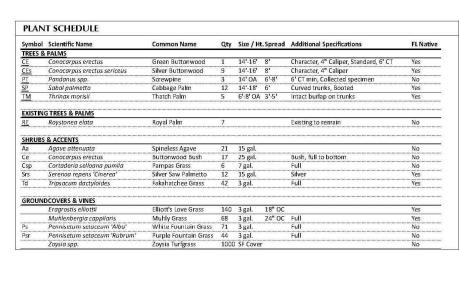

Indian Hawthorn

White Bird of Paradise

PLANT SCHEDULE

| Scientific Name               | Common Name                                                                                             | Qty                                                                                                                                                                       | Size / Ht.                                                                                                                                                                                                                                                                                                                             | Spread                                                                                                                                                                                                                                                                                                                                   | Additional Specifications                                                                                                                                                                                                                                                                                                                                                                                                                                                                                                                                                                                                                                                                                                                                                                                                                                                                                                                                                                                                                                                                                                                                                                                                                                                                                                                                                                                                                                                                                                                                                                                                                                                                                                                                                                                                                                                                                                                                                                                                                                                                                                      | FL Native                                                                                                                                                                                                                                                                                    |
|-------------------------------|---------------------------------------------------------------------------------------------------------|---------------------------------------------------------------------------------------------------------------------------------------------------------------------------|----------------------------------------------------------------------------------------------------------------------------------------------------------------------------------------------------------------------------------------------------------------------------------------------------------------------------------------|------------------------------------------------------------------------------------------------------------------------------------------------------------------------------------------------------------------------------------------------------------------------------------------------------------------------------------------|--------------------------------------------------------------------------------------------------------------------------------------------------------------------------------------------------------------------------------------------------------------------------------------------------------------------------------------------------------------------------------------------------------------------------------------------------------------------------------------------------------------------------------------------------------------------------------------------------------------------------------------------------------------------------------------------------------------------------------------------------------------------------------------------------------------------------------------------------------------------------------------------------------------------------------------------------------------------------------------------------------------------------------------------------------------------------------------------------------------------------------------------------------------------------------------------------------------------------------------------------------------------------------------------------------------------------------------------------------------------------------------------------------------------------------------------------------------------------------------------------------------------------------------------------------------------------------------------------------------------------------------------------------------------------------------------------------------------------------------------------------------------------------------------------------------------------------------------------------------------------------------------------------------------------------------------------------------------------------------------------------------------------------------------------------------------------------------------------------------------------------|----------------------------------------------------------------------------------------------------------------------------------------------------------------------------------------------------------------------------------------------------------------------------------------------|
| PALMS                         |                                                                                                         |                                                                                                                                                                           |                                                                                                                                                                                                                                                                                                                                        |                                                                                                                                                                                                                                                                                                                                          |                                                                                                                                                                                                                                                                                                                                                                                                                                                                                                                                                                                                                                                                                                                                                                                                                                                                                                                                                                                                                                                                                                                                                                                                                                                                                                                                                                                                                                                                                                                                                                                                                                                                                                                                                                                                                                                                                                                                                                                                                                                                                                                                |                                                                                                                                                                                                                                                                                              |
| Conocarpus erectus 'Sericeus' | Silver Buttonwood                                                                                       | 9                                                                                                                                                                         | 14'-16'                                                                                                                                                                                                                                                                                                                                | 8'                                                                                                                                                                                                                                                                                                                                       | Character, 4" Caliper                                                                                                                                                                                                                                                                                                                                                                                                                                                                                                                                                                                                                                                                                                                                                                                                                                                                                                                                                                                                                                                                                                                                                                                                                                                                                                                                                                                                                                                                                                                                                                                                                                                                                                                                                                                                                                                                                                                                                                                                                                                                                                          | Yes                                                                                                                                                                                                                                                                                          |
| Ligustrum japonicum           | Japanese Privet                                                                                         | 3                                                                                                                                                                         | 16' OA                                                                                                                                                                                                                                                                                                                                 |                                                                                                                                                                                                                                                                                                                                          | 6' CT, multi                                                                                                                                                                                                                                                                                                                                                                                                                                                                                                                                                                                                                                                                                                                                                                                                                                                                                                                                                                                                                                                                                                                                                                                                                                                                                                                                                                                                                                                                                                                                                                                                                                                                                                                                                                                                                                                                                                                                                                                                                                                                                                                   | No                                                                                                                                                                                                                                                                                           |
| Roystonea elata               | Royal Palm                                                                                              | 7                                                                                                                                                                         | 24' GW                                                                                                                                                                                                                                                                                                                                 |                                                                                                                                                                                                                                                                                                                                          |                                                                                                                                                                                                                                                                                                                                                                                                                                                                                                                                                                                                                                                                                                                                                                                                                                                                                                                                                                                                                                                                                                                                                                                                                                                                                                                                                                                                                                                                                                                                                                                                                                                                                                                                                                                                                                                                                                                                                                                                                                                                                                                                |                                                                                                                                                                                                                                                                                              |
| Thrinax radiata               | Florida Thatch Palm                                                                                     | 5                                                                                                                                                                         | 6'-8' OA                                                                                                                                                                                                                                                                                                                               | 3'-5'                                                                                                                                                                                                                                                                                                                                    | Intact burlap on trunks, Multi                                                                                                                                                                                                                                                                                                                                                                                                                                                                                                                                                                                                                                                                                                                                                                                                                                                                                                                                                                                                                                                                                                                                                                                                                                                                                                                                                                                                                                                                                                                                                                                                                                                                                                                                                                                                                                                                                                                                                                                                                                                                                                 | Yes                                                                                                                                                                                                                                                                                          |
| G TREES & PALMS               |                                                                                                         |                                                                                                                                                                           |                                                                                                                                                                                                                                                                                                                                        |                                                                                                                                                                                                                                                                                                                                          | and the second s |                                                                                                                                                                                                                                                                                              |
| Cocos nucifera                | Coconut Palm                                                                                            | 3                                                                                                                                                                         |                                                                                                                                                                                                                                                                                                                                        |                                                                                                                                                                                                                                                                                                                                          | Existing to remain (Right of Way/Sidewalk)                                                                                                                                                                                                                                                                                                                                                                                                                                                                                                                                                                                                                                                                                                                                                                                                                                                                                                                                                                                                                                                                                                                                                                                                                                                                                                                                                                                                                                                                                                                                                                                                                                                                                                                                                                                                                                                                                                                                                                                                                                                                                     | No                                                                                                                                                                                                                                                                                           |
|                               | PALMS Conocarpus erectus 'Sericeus' Ligustrum japonicum Roystonea elata Thrinax radiata 3 TREES & PALMS | PALMS Conocarpus erectus 'Sericeus' Silver Buttonwood Ligustrum japonicum Japane se Privet Roystonea elata Royal Palm Thrinox rodioto Florida Thatch Palm S TREES & PALMS | PALMS         Silver Buttonwood         9           Conocarpus erectus 'Sericeus'         Silver Buttonwood         9           Ligustrum japanicum         Japane se Privet         3           Roystonea elata         Royal Palm         7           Thrinax radiata         Florida Thatch Palm         5           STREES & PALMS | PALMS           Conocarpus erectus 'Sericeus'         Silver Buttonwood         9         14'-16'           Ligustrum japanicum         Japane se Privet         3         16' OA           Roystonea elata         Royal Palm         7         24' GW           Thrinax radiata         Florida Thatch Palm         5         6'-8' OA | PALMS         PALMS           Conocarpus erectus 'Sericeus'         Silver Buttonwood         9         14'-16'         8'           Ligustrum japanicum         Japane se Privet         3         16' OA         A           Roystonea elata         Royal Palm         7         24' GW         Thrinax radiata         5         6'-8' OA         3'-5'           STREES & PALMS         5         4'-8' OA         3'-5'         3'-5'         3'-5'         3'-5'         3'-5'         3'-5'         3'-5'         3'-5'         3'-5'         3'-5'         3'-5'         3'-5'         3'-5'         3'-5'         3'-5'         3'-5'         3'-5'         3'-5'         3'-5'         3'-5'         3'-5'         3'-5'         3'-5'         3'-5'         3'-5'         3'-5'         3'-5'         3'-5'         3'-5'         3'-5'         3'-5'         3'-5'         3'-5'         3'-5'         3'-5'         3'-5'         3'-5'         3'-5'         3'-5'         3'-5'         3'-5'         3'-5'         3'-5'         3'-5'         3'-5'         3'-5'         3'-5'         3'-5'         3'-5'         3'-5'         3'-5'         3'-5'         3'-5'         3'-5'         3'-5'         3'-5'         3'-5'         3'-5'         3'-5'<                                                                                                                                                                                                                                                                                                                                                                                                                                                                                                                                                                                                                                                                                                                                                                                                                                                     | PALMS  Conocarpus erectus 'Sericeus' Silver Buttonwood 9 14'-16' 8' Character, 4" Caliper Ligustrum japonicum Japanese Privet 3 16' OA 6' CT, multi Roystoneo elata Royal Palm 7 24' GW  Thrinax radiata Florida Thatch Palm 5 6'-8' OA 3'-5' Intact burlap on trunks, Multi G TREES & PALMS |

| ununc o | A CCENITC |
|---------|-----------|

| SHRUBS & ACCENTS |                                 |                        |     |         |                                        |     |
|------------------|---------------------------------|------------------------|-----|---------|----------------------------------------|-----|
| Cg               | Clusia guttifera                | Small Leaf Clusia      | 24  | 25 gal. | Bush, full to bottom, 8ft ht, matching | Yes |
| Df               | Dracaena fragrans 'Green Jewel' | Chinese Moneytree      | 15  | 3 gal.  | 4' HT, Canes, Multi heads              |     |
| No               | Nerium oleander 'Petite Pink'   | Oleander               | 87  | 3 gal.  |                                        |     |
| Pl               | Psychotria ligustrifolia        | Bahama Wild Coffee     | 169 | 3 gal.  | Full                                   |     |
| Ri               | Rhaphiolepis indica             | Indian Hawthorn        | 50  | 3 gal.  | Full                                   |     |
| Sa               | Strelitzia alba                 | White Bird of Paradise | 22  | 15 gal. |                                        |     |
| Trs              | Thrinax radiata                 | Florida Thatch Palm    | 2   | 7 gal   |                                        | Yes |
| Td               | Tripsacum dactyloides           | Fakahatchee Grass      | 22  | 3 gal.  | Full                                   | Yes |

| GROUNDCOVERS & VINES |                                 |                            |    |         |                      |
|----------------------|---------------------------------|----------------------------|----|---------|----------------------|
| fm                   | Ficus microcarpa 'Green Island' | Green Island Ficus         | 46 | 3 gal.  |                      |
| [hatch]              | Ipomoea pes-caprae              | Railroad Vine              | -  | -       | 56 sq. ft. @ 24" oc  |
| [hatch]              | Microsorum scolopendrium        | Wart Fern                  | -  | -       | 268 sq. ft. @ 18" oc |
| pv                   | Petrea volubilis                | Purple Queen's Wreath Vine | 10 | 15 gal. | 6' trellis           |
| sf                   | Stephanotis floribunda          | Bridal Wreath              | 12 | 3 gal   | 6' trellis           |
| zp                   | Zamia pumila                    | Coontie                    | 58 | 7 gal.  |                      |