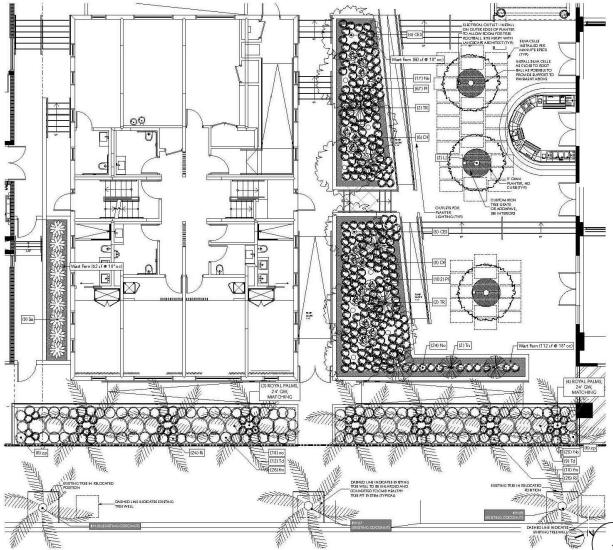

PROJECT INFORMATION
REFER TO ARCHITECTURE AND STRUCTURAL FOR BUILDING INFORMATION.

COMPLY WITH CITY OF MIAMI BEACH (CMB) BUILDING CODE.

T: 786-246-4857

626 OCEAN DRIVE

Bahama Wild Coffee

Coontie

Japanese Privet

Indian Hawthorn

White Bird of Paradise

PLANT SCHEDULE

| Scientific Name               | Common Name                                                                                             | Qty                                                                                                                                                                       | Size / Ht.                                                                                                                                                                                                                                                                                                                             | Spread                                                                                                                                                                                                                                                                                                                                   | Additional Specifications                                                                                                                                                                                                                                                                                                                                                                                                                                                                                                                                                                                                                                                                                                                                                                                                                                                                                                                                                                                                                                                                                                                                                                                                                                                                                                                                                                                                                                                                                                                                                                                                                                                                                                                                                                                                                                                                                                                                                                                                                                                                                                      | FL Native                                                                                                                                                                                                                                                                                    |
|-------------------------------|---------------------------------------------------------------------------------------------------------|---------------------------------------------------------------------------------------------------------------------------------------------------------------------------|----------------------------------------------------------------------------------------------------------------------------------------------------------------------------------------------------------------------------------------------------------------------------------------------------------------------------------------|------------------------------------------------------------------------------------------------------------------------------------------------------------------------------------------------------------------------------------------------------------------------------------------------------------------------------------------|--------------------------------------------------------------------------------------------------------------------------------------------------------------------------------------------------------------------------------------------------------------------------------------------------------------------------------------------------------------------------------------------------------------------------------------------------------------------------------------------------------------------------------------------------------------------------------------------------------------------------------------------------------------------------------------------------------------------------------------------------------------------------------------------------------------------------------------------------------------------------------------------------------------------------------------------------------------------------------------------------------------------------------------------------------------------------------------------------------------------------------------------------------------------------------------------------------------------------------------------------------------------------------------------------------------------------------------------------------------------------------------------------------------------------------------------------------------------------------------------------------------------------------------------------------------------------------------------------------------------------------------------------------------------------------------------------------------------------------------------------------------------------------------------------------------------------------------------------------------------------------------------------------------------------------------------------------------------------------------------------------------------------------------------------------------------------------------------------------------------------------|----------------------------------------------------------------------------------------------------------------------------------------------------------------------------------------------------------------------------------------------------------------------------------------------|
| PALMS                         |                                                                                                         |                                                                                                                                                                           |                                                                                                                                                                                                                                                                                                                                        |                                                                                                                                                                                                                                                                                                                                          |                                                                                                                                                                                                                                                                                                                                                                                                                                                                                                                                                                                                                                                                                                                                                                                                                                                                                                                                                                                                                                                                                                                                                                                                                                                                                                                                                                                                                                                                                                                                                                                                                                                                                                                                                                                                                                                                                                                                                                                                                                                                                                                                |                                                                                                                                                                                                                                                                                              |
| Conocarpus erectus 'Sericeus' | Silver Buttonwood                                                                                       | 9                                                                                                                                                                         | 14'-16'                                                                                                                                                                                                                                                                                                                                | 8'                                                                                                                                                                                                                                                                                                                                       | Character, 4" Caliper                                                                                                                                                                                                                                                                                                                                                                                                                                                                                                                                                                                                                                                                                                                                                                                                                                                                                                                                                                                                                                                                                                                                                                                                                                                                                                                                                                                                                                                                                                                                                                                                                                                                                                                                                                                                                                                                                                                                                                                                                                                                                                          | Yes                                                                                                                                                                                                                                                                                          |
| Ligustrum japonicum           | Japanese Privet                                                                                         | 3                                                                                                                                                                         | 16' OA                                                                                                                                                                                                                                                                                                                                 |                                                                                                                                                                                                                                                                                                                                          | 6' CT, multi                                                                                                                                                                                                                                                                                                                                                                                                                                                                                                                                                                                                                                                                                                                                                                                                                                                                                                                                                                                                                                                                                                                                                                                                                                                                                                                                                                                                                                                                                                                                                                                                                                                                                                                                                                                                                                                                                                                                                                                                                                                                                                                   | No                                                                                                                                                                                                                                                                                           |
| Roystonea elata               | Royal Palm                                                                                              | 7                                                                                                                                                                         | 24' GW                                                                                                                                                                                                                                                                                                                                 |                                                                                                                                                                                                                                                                                                                                          |                                                                                                                                                                                                                                                                                                                                                                                                                                                                                                                                                                                                                                                                                                                                                                                                                                                                                                                                                                                                                                                                                                                                                                                                                                                                                                                                                                                                                                                                                                                                                                                                                                                                                                                                                                                                                                                                                                                                                                                                                                                                                                                                |                                                                                                                                                                                                                                                                                              |
| Thrinax radiata               | Florida Thatch Palm                                                                                     | 5                                                                                                                                                                         | 6'-8' OA                                                                                                                                                                                                                                                                                                                               | 3'-5'                                                                                                                                                                                                                                                                                                                                    | Intact burlap on trunks, Multi                                                                                                                                                                                                                                                                                                                                                                                                                                                                                                                                                                                                                                                                                                                                                                                                                                                                                                                                                                                                                                                                                                                                                                                                                                                                                                                                                                                                                                                                                                                                                                                                                                                                                                                                                                                                                                                                                                                                                                                                                                                                                                 | Yes                                                                                                                                                                                                                                                                                          |
| G TREES & PALMS               |                                                                                                         |                                                                                                                                                                           |                                                                                                                                                                                                                                                                                                                                        |                                                                                                                                                                                                                                                                                                                                          | and the second s |                                                                                                                                                                                                                                                                                              |
| Cocos nucifera                | Coconut Palm                                                                                            | 3                                                                                                                                                                         |                                                                                                                                                                                                                                                                                                                                        |                                                                                                                                                                                                                                                                                                                                          | Existing to remain (Right of Way/Sidewalk)                                                                                                                                                                                                                                                                                                                                                                                                                                                                                                                                                                                                                                                                                                                                                                                                                                                                                                                                                                                                                                                                                                                                                                                                                                                                                                                                                                                                                                                                                                                                                                                                                                                                                                                                                                                                                                                                                                                                                                                                                                                                                     | No                                                                                                                                                                                                                                                                                           |
|                               | PALMS Conocarpus erectus 'Sericeus' Ligustrum japonicum Roystonea elata Thrinax radiata 3 TREES & PALMS | PALMS Conocarpus erectus 'Sericeus' Silver Buttonwood Ligustrum japonicum Japane se Privet Roystonea elata Royal Palm Thrinox rodioto Florida Thatch Palm S TREES & PALMS | PALMS         Silver Buttonwood         9           Conocarpus erectus 'Sericeus'         Silver Buttonwood         9           Ligustrum japanicum         Japane se Privet         3           Roystonea elata         Royal Palm         7           Thrinax radiata         Florida Thatch Palm         5           STREES & PALMS | PALMS           Conocarpus erectus 'Sericeus'         Silver Buttonwood         9         14'-16'           Ligustrum japanicum         Japane se Privet         3         16' OA           Roystonea elata         Royal Palm         7         24' GW           Thrinax radiata         Florida Thatch Palm         5         6'-8' OA | PALMS         PALMS           Conocarpus erectus 'Sericeus'         Silver Buttonwood         9         14'-16'         8'           Ligustrum japanicum         Japane se Privet         3         16' OA         A           Roystonea elata         Royal Palm         7         24' GW         Thrinax radiata         5         6'-8' OA         3'-5'           STREES & PALMS         5         4'-8' OA         3'-5'         3'-5'         3'-5'         3'-5'         3'-5'         3'-5'         3'-5'         3'-5'         3'-5'         3'-5'         3'-5'         3'-5'         3'-5'         3'-5'         3'-5'         3'-5'         3'-5'         3'-5'         3'-5'         3'-5'         3'-5'         3'-5'         3'-5'         3'-5'         3'-5'         3'-5'         3'-5'         3'-5'         3'-5'         3'-5'         3'-5'         3'-5'         3'-5'         3'-5'         3'-5'         3'-5'         3'-5'         3'-5'         3'-5'         3'-5'         3'-5'         3'-5'         3'-5'         3'-5'         3'-5'         3'-5'         3'-5'         3'-5'         3'-5'         3'-5'         3'-5'         3'-5'         3'-5'         3'-5'         3'-5'         3'-5'         3'-5'         3'-5'         3'-5'<                                                                                                                                                                                                                                                                                                                                                                                                                                                                                                                                                                                                                                                                                                                                                                                                                                                     | PALMS  Conocarpus erectus 'Sericeus' Silver Buttonwood 9 14'-16' 8' Character, 4" Caliper Ligustrum japonicum Japanese Privet 3 16' OA 6' CT, multi Roystoneo elata Royal Palm 7 24' GW  Thrinax radiata Florida Thatch Palm 5 6'-8' OA 3'-5' Intact burlap on trunks, Multi G TREES & PALMS |

| ununc o | A CCENITC |
|---------|-----------|

| SHRUBS & ACCENTS |                                 |                        |     |         |                                        |     |
|------------------|---------------------------------|------------------------|-----|---------|----------------------------------------|-----|
| Cg               | Clusia guttifera                | Small Leaf Clusia      | 24  | 25 gal. | Bush, full to bottom, 8ft ht, matching | Yes |
| Df               | Dracaena fragrans 'Green Jewel' | Chinese Moneytree      | 15  | 3 gal.  | 4' HT, Canes, Multi heads              |     |
| No               | Nerium oleander 'Petite Pink'   | Oleander               | 87  | 3 gal.  |                                        |     |
| Pl               | Psychotria ligustrifolia        | Bahama Wild Coffee     | 169 | 3 gal.  | Full                                   |     |
| Ri               | Rhaphiolepis indica             | Indian Hawthorn        | 50  | 3 gal.  | Full                                   |     |
| Sa               | Strelitzia alba                 | White Bird of Paradise | 22  | 15 gal. |                                        |     |
| Trs              | Thrinax radiata                 | Florida Thatch Palm    | 2   | 7 gal   |                                        | Yes |
| Td               | Tripsacum dactyloides           | Fakahatchee Grass      | 22  | 3 gal.  | Full                                   | Yes |

| GROUNDCOVERS & VINES |                                 |                            |    |         |                      |
|----------------------|---------------------------------|----------------------------|----|---------|----------------------|
| fm                   | Ficus microcarpa 'Green Island' | Green Island Ficus         | 46 | 3 gal.  |                      |
| [hatch]              | Ipomoea pes-caprae              | Railroad Vine              | -  | -       | 56 sq. ft. @ 24" oc  |
| [hatch]              | Microsorum scolopendrium        | Wart Fern                  | -  | -       | 268 sq. ft. @ 18" oc |
| pv                   | Petrea volubilis                | Purple Queen's Wreath Vine | 10 | 15 gal. | 6' trellis           |
| sf                   | Stephanotis floribunda          | Bridal Wreath              | 12 | 3 gal   | 6' trellis           |
| zp                   | Zamia pumila                    | Coontie                    | 58 | 7 gal.  |                      |

NOT TO SCALE

Coconut Palm

Royal Palm

'Petite Pink' Oleander

Dracaena 'Green Jewel'