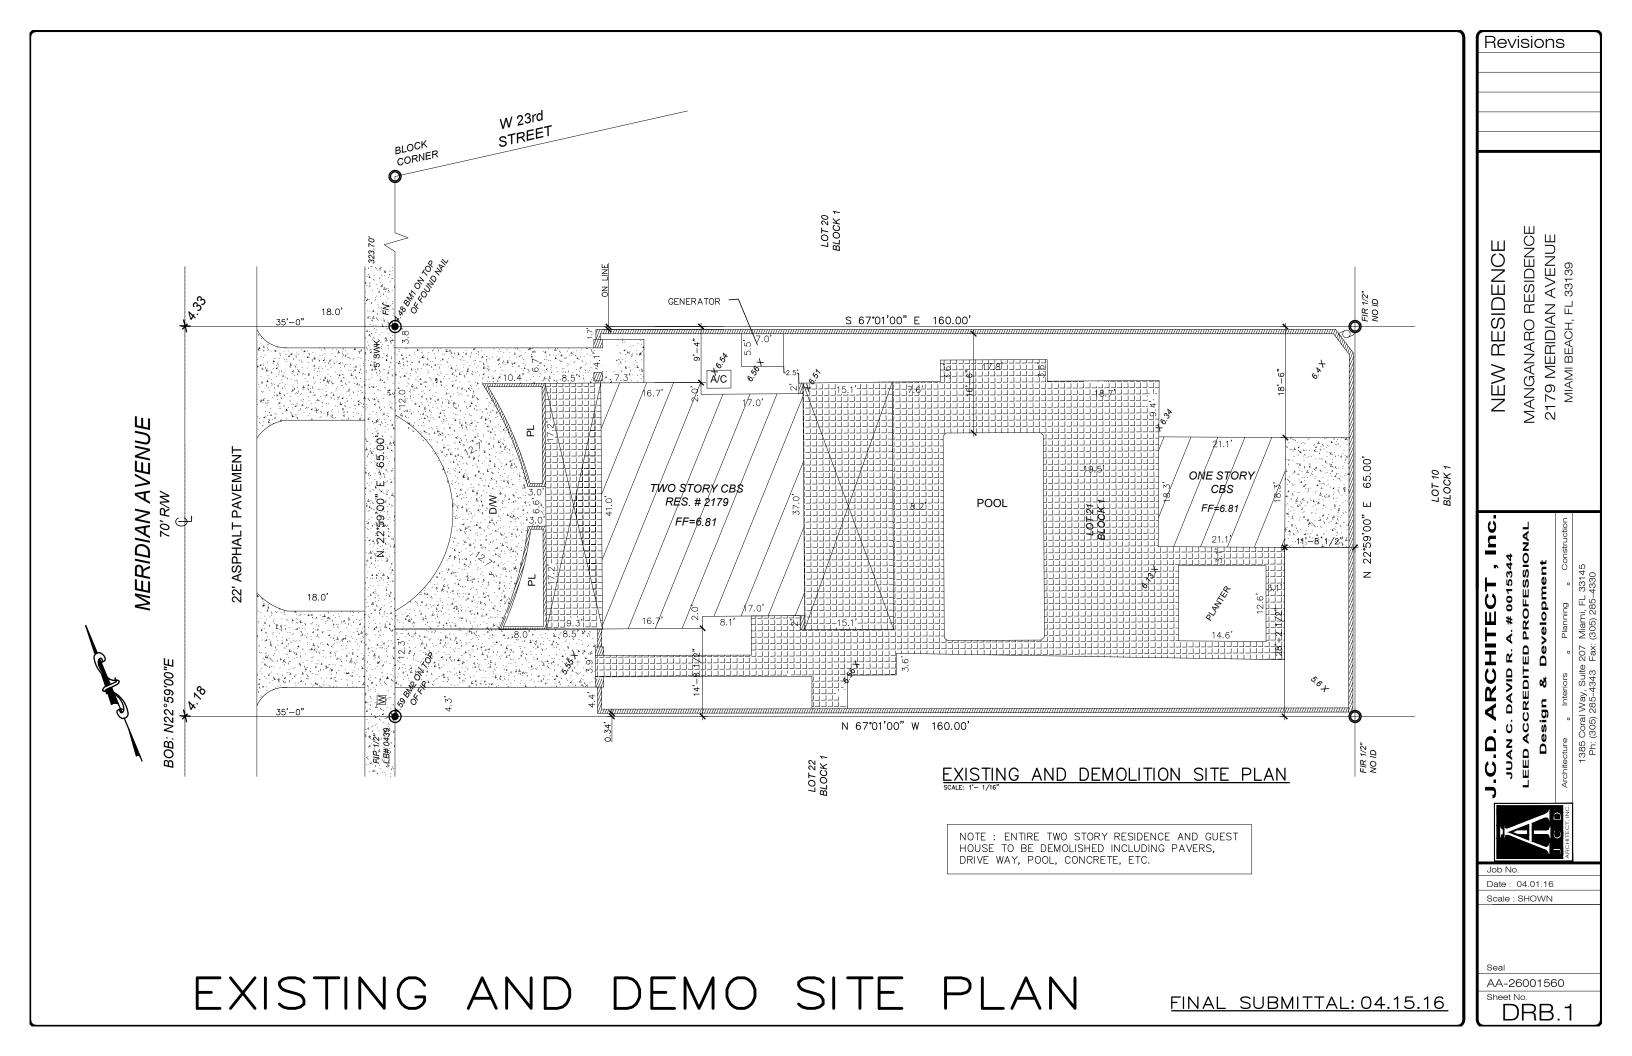

Sheet No. AA-26001560

Architecture Planning Interiors 1385 Coral Way, Suite 207 Miami, FL 33145 Ph: (305) 285-4343 Fax: (305) 285-4330

2179 MERIDIAN AVENUE MIAMI BEACH, FL 33139

Revisions

EXISTING AND DEMOLITION FRONT ELEVATION SCALE: 1'- 3/32"

EXISTING AND DEMOLITION RIGHT ELEVATION SCALE: 1'- 3/32"

EXISTING AND DEMOLITION REAR ELEVATION SCALE: 1'- 3/32"

EXISTING AND DEMOLITION LEFT ELEVATION SCALE: 1'- 3/32"

NOTE: ENTIRE TWO STORY RESIDENCE TO BE DEMOLISHED

EXISTING AND DEMO ELEVATION

FINAL SUBMITTAL: 04.15.16

MANGANARO RESIDENCE 2179 MERIDIAN AVENUE MIAMI BEACH, FL 33139 **NEW RESIDENCE** 

Revisions

ACCREDITED PROFESSIONAL

Date: 04.01.16

AA-26001560

Sheet No.

DRB.1

SOUTH VIEW (SIDE)

SOUTH VIEW (SIDE)

NORTH VIEW (SIDE)

WEST VIEW (FRONT)