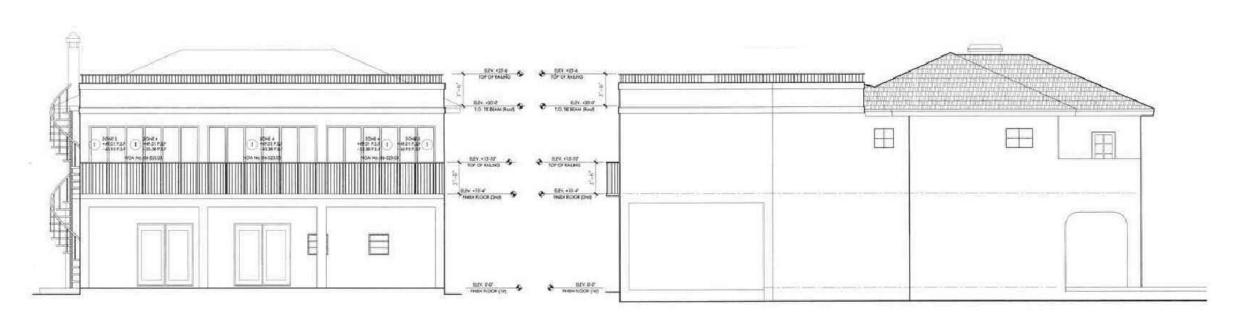

Sheet No. AA-26001560

Architecture Planning Interiors 1385 Coral Way, Suite 207 Miami, FL 33145 Ph: (305) 285-4343 Fax: (305) 285-4330

2179 MERIDIAN AVENUE MIAMI BEACH, FL 33139

Revisions

EXISTING AND DEMOLITION FRONT ELEVATION SCALE: 1'- 3/32"

EXISTING AND DEMOLITION RIGHT ELEVATION SCALE: 1'- 3/32"

EXISTING AND DEMOLITION REAR ELEVATION SCALE: 1'- 3/32"

EXISTING AND DEMOLITION LEFT ELEVATION SCALE: 1'- 3/32"

NOTE: ENTIRE TWO STORY RESIDENCE TO BE DEMOLISHED

EXISTING AND DEMO ELEVATION

FINAL SUBMITTAL: 04.15.16

MANGANARO RESIDENCE 2179 MERIDIAN AVENUE MIAMI BEACH, FL 33139 **NEW RESIDENCE** 

Revisions

ACCREDITED PROFESSIONAL

Date: 04.01.16

AA-26001560

Sheet No.

DRB.1

SOUTH VIEW (SIDE)

SOUTH VIEW (SIDE)

NORTH VIEW (SIDE)

WEST VIEW (FRONT)