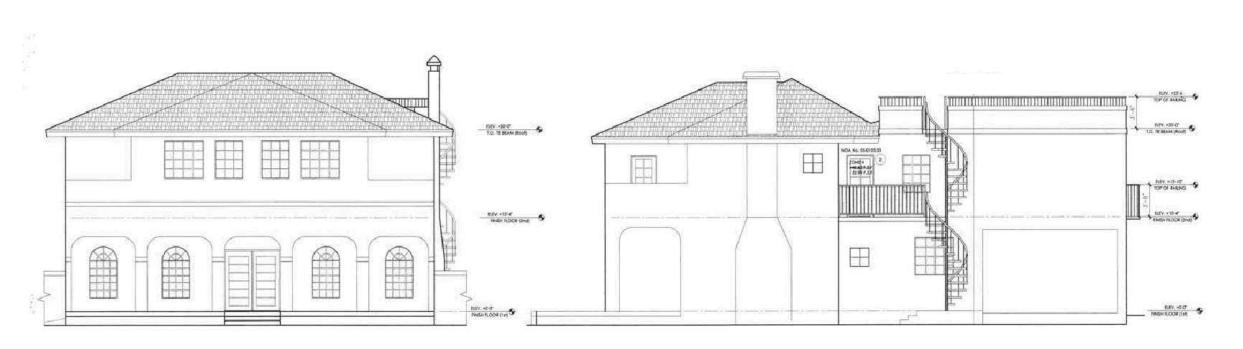

Sheet No. AA-26001560

Architecture Planning Interiors 1385 Coral Way, Suite 207 Miami, FL 33145 Ph: (305) 285-4343 Fax: (305) 285-4330

2179 MERIDIAN AVENUE MIAMI BEACH, FL 33139

Revisions

EXISTING AND DEMOLITION FRONT ELEVATION SCALE: 1'- 3/32"

EXISTING AND DEMOLITION RIGHT ELEVATION SCALE: 1'- 3/32"

EXISTING AND DEMOLITION REAR ELEVATION SCALE: 1'- 3/32"

EXISTING AND DEMOLITION LEFT ELEVATION SCALE: 1'- 3/32"

NOTE: ENTIRE TWO STORY RESIDENCE TO BE DEMOLISHED

EXISTING AND DEMO ELEVATION

FINAL SUBMITTAL: 04.15.16

MANGANARO RESIDENCE 2179 MERIDIAN AVENUE MIAMI BEACH, FL 33139 **NEW RESIDENCE** 

Revisions

ACCREDITED PROFESSIONAL

Date: 04.01.16

AA-26001560

Sheet No.

DRB.1

SOUTH VIEW (SIDE)

SOUTH VIEW (SIDE)

NORTH VIEW (SIDE)

WEST VIEW (FRONT)