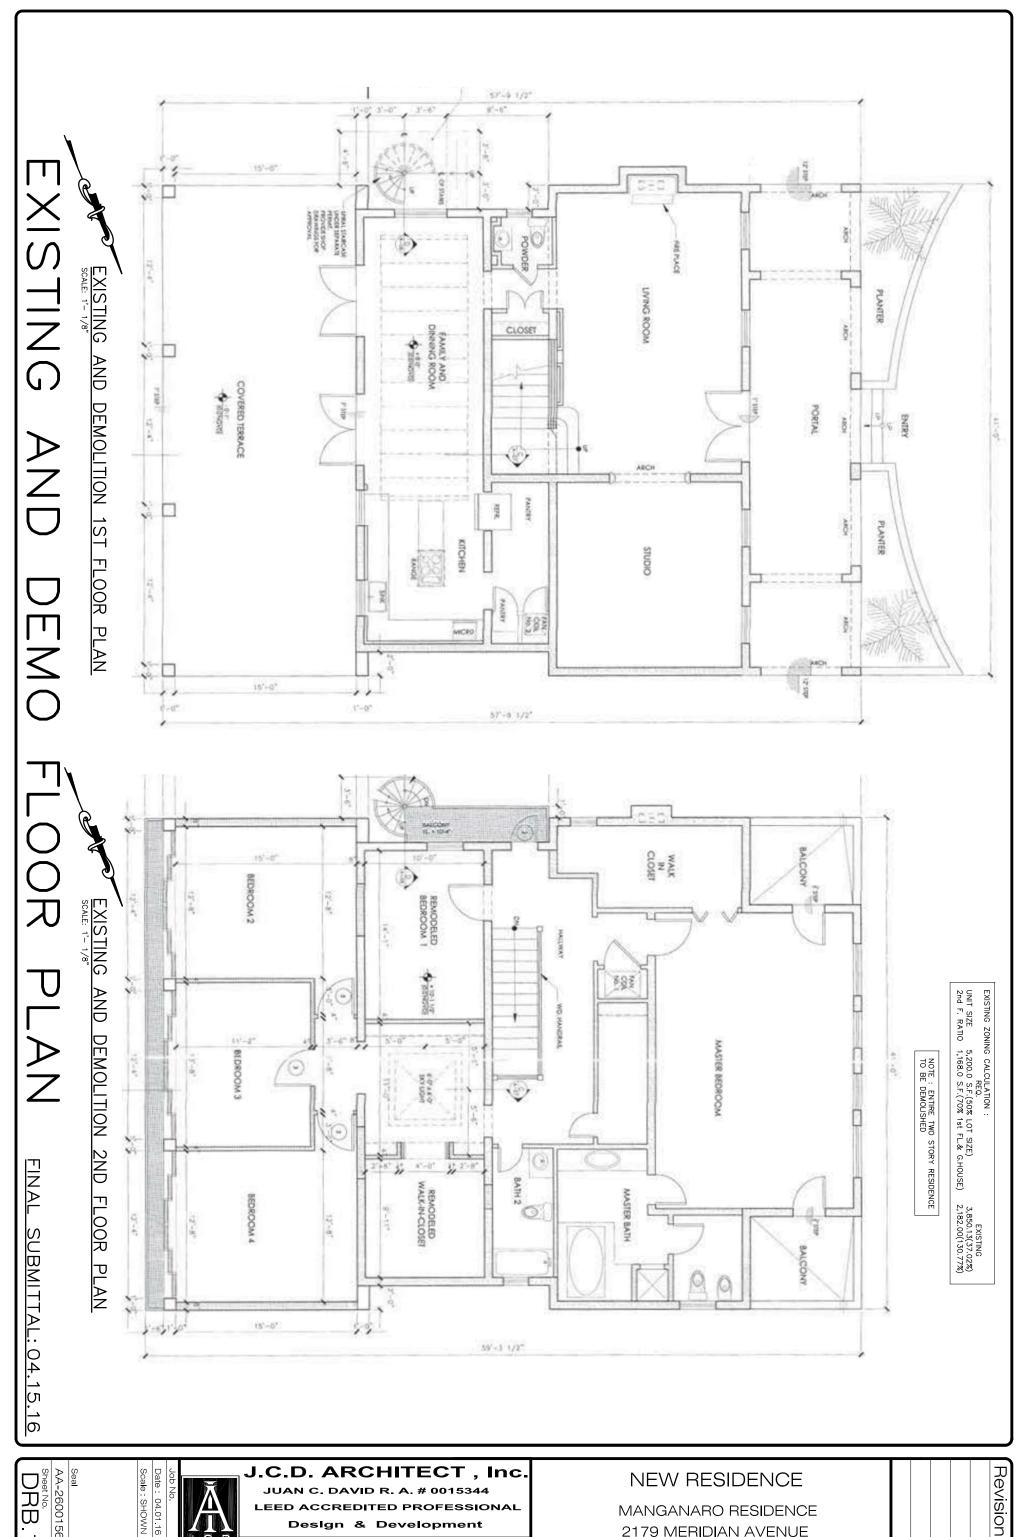

Sheet No. AA-26001560

Architecture Planning Interiors 1385 Coral Way, Suite 207 Miami, FL 33145 Ph: (305) 285-4343 Fax: (305) 285-4330

2179 MERIDIAN AVENUE MIAMI BEACH, FL 33139

Revisions

EXISTING AND DEMOLITION FRONT ELEVATION SCALE: 1'- 3/32"

EXISTING AND DEMOLITION RIGHT ELEVATION SCALE: 1'- 3/32"

EXISTING AND DEMOLITION REAR ELEVATION SCALE: 1'- 3/32"

EXISTING AND DEMOLITION LEFT ELEVATION SCALE: 1'- 3/32"

NOTE: ENTIRE TWO STORY RESIDENCE TO BE DEMOLISHED

EXISTING AND DEMO ELEVATION

FINAL SUBMITTAL: 04.15.16

MANGANARO RESIDENCE 2179 MERIDIAN AVENUE MIAMI BEACH, FL 33139 **NEW RESIDENCE** 

Revisions

ACCREDITED PROFESSIONAL

Date: 04.01.16

AA-26001560

Sheet No.

DRB.1

SOUTH VIEW (SIDE)

SOUTH VIEW (SIDE)

NORTH VIEW (SIDE)

WEST VIEW (FRONT)