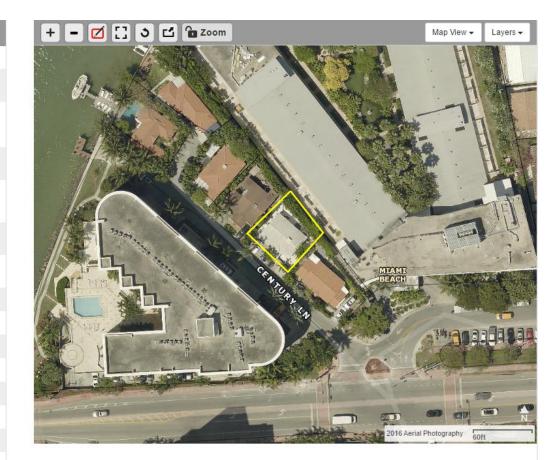

#### PROPERTY INFORMATION

Folio: 02-3233-002-0110

Sub-Division: BELLE ISLE VILLAS

Property Address 11 CENTURY LN Miami Beach, FL 33139-8804

Owner BRIGITTE EVA ALFRED LLC

Mailing Address 11 CENTURY LN MIAMI, FL 33139

## Legal description as per surveyor:

Lot 11, Belle Isle Villas, according to the plat thereof as recorded in Plat Book 42, at Page (s) 92, of the Public Records of Miami-Dade County, Florida.

**Property Address**: 11 Century Lane, Miami Beach, FL 33139