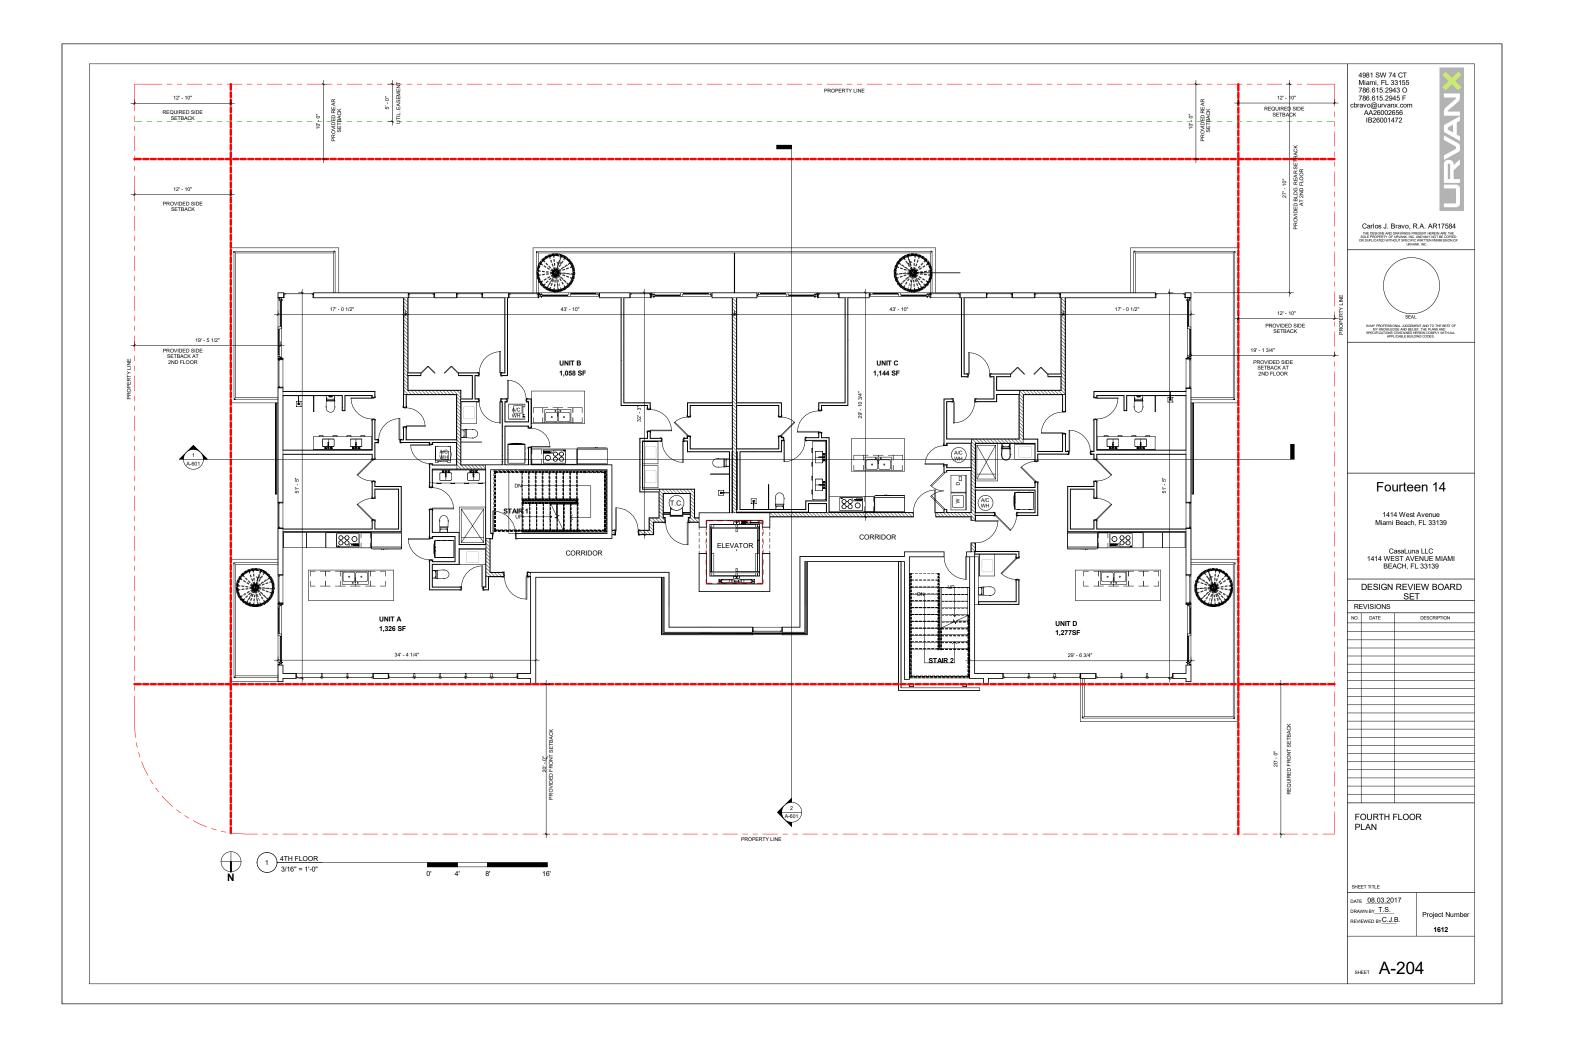

# **FOURTEEN 14**

# **RICHARD GARCIA & ASSCO**

8065 NW 98th ST Hialeah Gardens, FL 33016 PH: 305.362.0677

|                 | INDEX OF DRAWINGS                    |
|-----------------|--------------------------------------|
| Sheet<br>Number | Sheet Name                           |
| A-000           | COVER                                |
| A-001           | SITE DATA, LOCATION MAP              |
| 4-002           | CONTEXT PHOTOS                       |
| \-003           | CONTEXT PHOTOS                       |
| A-004           | CONTEXT PHOTOS                       |
| A-005           | CONTEXT PHOTOS                       |
| A-100           | SITE PLAN                            |
| A-101           | LOT COVERAGE DIAGRAM                 |
| A-101A          | LOT COVERAGE WAIVER DIAGRAM          |
| A-102           | SITE SETBACK DIAGRAM                 |
| A-103           | YARD DIAGRAMS                        |
| A-104           | SITE PLAN - AERIAL CONTEXT MAP       |
| A-105           | F.A.R. CALCULATIONS - FIRST FLOOR    |
| A-106           | F.A.R. CALCULATIONS - SECOND FLOOR   |
| A-107           | F.A.R. CALCULATIONS - THIRD FLOOR    |
| -108            | F.A.R. CALCULATIONS - FOURTH FLOOR   |
| -109            | F.A.R. CALCULATIONS - ROOF/POOL DECK |
| -201            | FIRST FLOOR PLAN                     |
| -202            | SECOND FLOOR PLAN                    |
| -203            | THIRD FLOOR PLAN                     |
| -204            | FOURTH FLOOR PLAN                    |
| -205            | ROOF/POOL DECK                       |
| -500            | NORTH ELEVATION                      |
| A-501           | SOUTH ELEVATION                      |
| A-502           | EAST ELEVATION                       |
| A-503           | WEST LEVATION                        |
| A-504           | AXONOMETRIC - SOUTHEAST VIEW         |
| A-505           | AXONOMETRIC - SOUTHWEST VIEW         |
| -506            | AXONOMETRIC - NORTHWEST VIEW         |
| A-507           | AXONOMETRIC - NORTHEAST VIEW         |
| A-508           | AXONOMETRIC - POOL DECK              |
| A-601           | SECTIONS                             |
| -900            | RENDERINGS                           |
| -901            | RENDERINGS                           |
| A-101           | EXISTING TREE DISPOSITION PLAN       |
| A-201           | GROUND FLOOR PLANTING PLAN           |
| A-202           | SECOND FLOOR PLANTING PLAN           |
| A-203           | ROOF DECK PLANTING PLAN              |
| A-204           | PLANTING DETAILS                     |