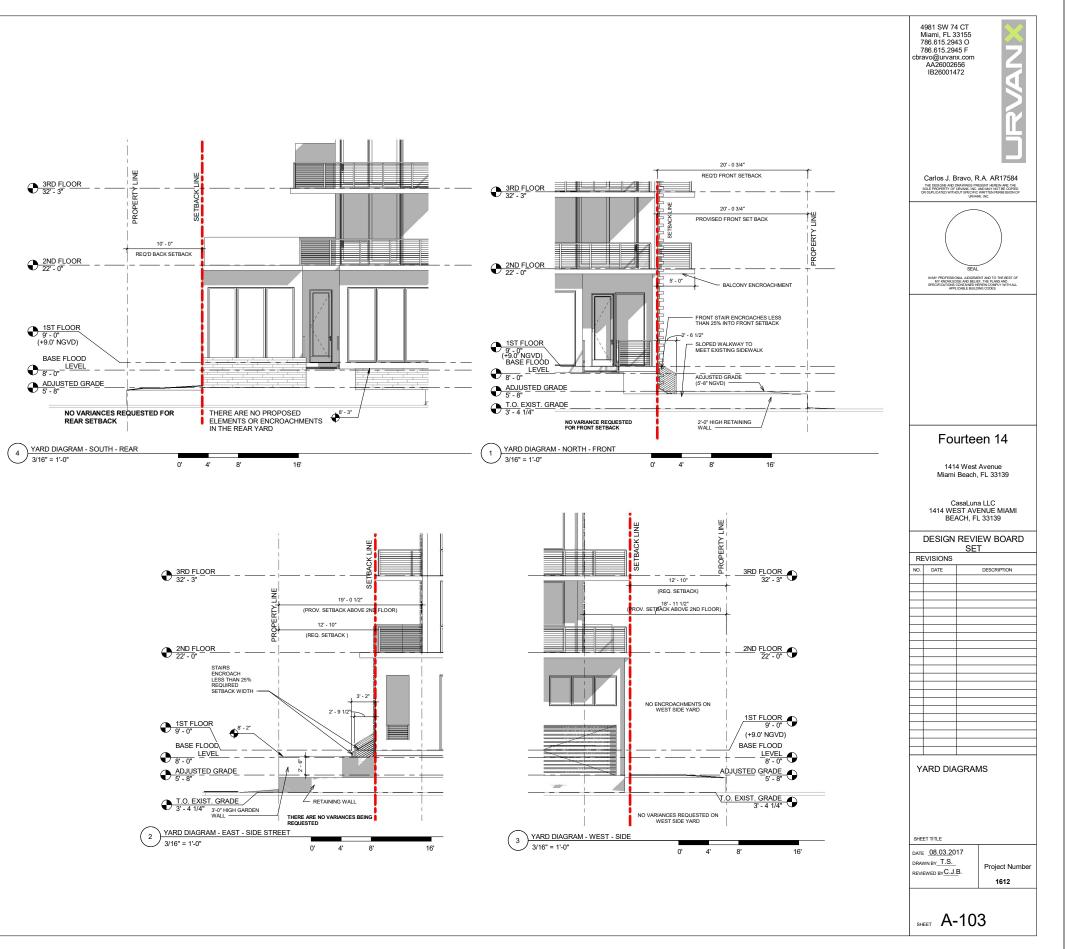

# CLASSIFICATION OF WORK

| #       | Zoning Information              |                     |                    |
|---------|---------------------------------|---------------------|--------------------|
| 1       | Address:                        | 1414 West Avenue    |                    |
| 2       | Board and file numbers :        | DRB17-0155          |                    |
| 3       | Folio number(s):                | 02-3233-016-0470,02 | 2-3233-016-0460    |
| 4       | Year constructed:               | N/A                 | Zoning District:   |
| 5       | Based Flood Elevation:          | 8.0 FT              | Grade value in NGV |
| 6       | Adjusted grade (Flood+Grade/2): | 5'-8"               | Lot Area:          |
| 7       | Lot width:                      | 160'-0"             | Lot Depth:         |
| 8       | Minimum Unit Size               | 550 SF              | Average Unit Size  |
| 9       | Existing use:                   | VACANTLOT           | Proposed use:      |
| _       |                                 | Maximum             | Existing           |
| 10      | Height                          | 50.0 FT             | N/A                |
| 11      | Number of Stories               | 5 STORIES           | N/A                |
| 12      | FAB                             | 19,940 SF           | N/A                |
| 13      | Gross square footage            | N/A                 | N/A                |
| 14      | Square Footage by use           | N/A                 |                    |
| 15      | Number of units Residential     | N/A                 | N/A                |
| 16      | Number of units Hotel           | N/A                 | N/A                |
| 17      | Number of seats                 | N/A                 | N/A                |
| 18      | Occupancy load                  | N/A                 | 1.40               |
|         |                                 |                     |                    |
|         | Setbacks<br>Subterranean:       | Required            | Existing           |
| 19      | Front Setback:                  | 20'                 |                    |
| 20      | Side Setback:                   | 8'                  |                    |
| 21      | Side Setback:                   | N/A                 |                    |
| 22      | Side Setback facing street:     | 8'                  |                    |
| 23      | Rear Setback:                   | 0'                  |                    |
| 2.0     | At Grade Parking:               |                     |                    |
| 24      | Front Setback:                  | 20'                 |                    |
| 25      | Side Setback:                   | 8                   | - (s)              |
| 26      | Side Setback:                   | N/A                 |                    |
| 27      | Side Setback facing street:     | 8'                  |                    |
| 28      | Rear Setback:                   | 5'                  |                    |
| 20      | Pedestal:                       | 5                   |                    |
| 29      | Front Setback:                  | 20'                 | -                  |
| 30      | Side Setback:                   | 12.8'               |                    |
| 31      | Side Setback:                   | N.A                 | -                  |
| 32      | Side Setback facing street:     | 12.8'               |                    |
| 33      | Rear Setback:                   | 10'                 |                    |
|         | Tower:                          | 10                  |                    |
| 34      | Front Setback:                  | 20'                 |                    |
| 35      | Side Setback:                   | 16.3'               |                    |
|         | or as as the dates              |                     |                    |
| ITEM    |                                 |                     |                    |
| #<br>36 | Setbacks<br>Side Setback:       | Required            | Existing           |
| 37      | Side Setback facing street:     | 12.8                |                    |
| 38      | Rear Setback:                   | 15'                 |                    |
|         | •                               | 1 million           |                    |
|         | Parking                         | Required            | Existing           |
| 39      | Parking district 1              |                     |                    |

|    | Parking                                                                                    | Required  | Existing |
|----|--------------------------------------------------------------------------------------------|-----------|----------|
| 39 | Parking district 1                                                                         |           |          |
| 40 | Total # of parking spaces                                                                  | 14        | N/A      |
| 41 | # of parking spaces per use (Provide a<br>separate chart for a breakdown<br>calculation)   | 14        | N/A      |
| 42 | # of parking spaces per level (Provide a<br>separate chart for a breakdown<br>calculation) | 14        | N/A      |
| 43 | Parking Space Dimensions                                                                   | 9' X 18'  | N/A      |
| 44 | Parking Space configuration<br>(450,600,900,Parallel)                                      | 90 DEGREE | N/A      |
| 4S | ADA Spaces                                                                                 | 1         | N/A      |
| 46 | Tandem Spaces                                                                              | N/A       | N/A      |
| 47 | Drive aisle width                                                                          | 22'-0"    | N/A      |
| 48 | Valet drop off and pick up                                                                 | N/A       | N/A      |
| 49 | Loading zones and Trash collection areas                                                   | N/A       | N/A      |
| 50 | racks                                                                                      | 14        | N/A      |