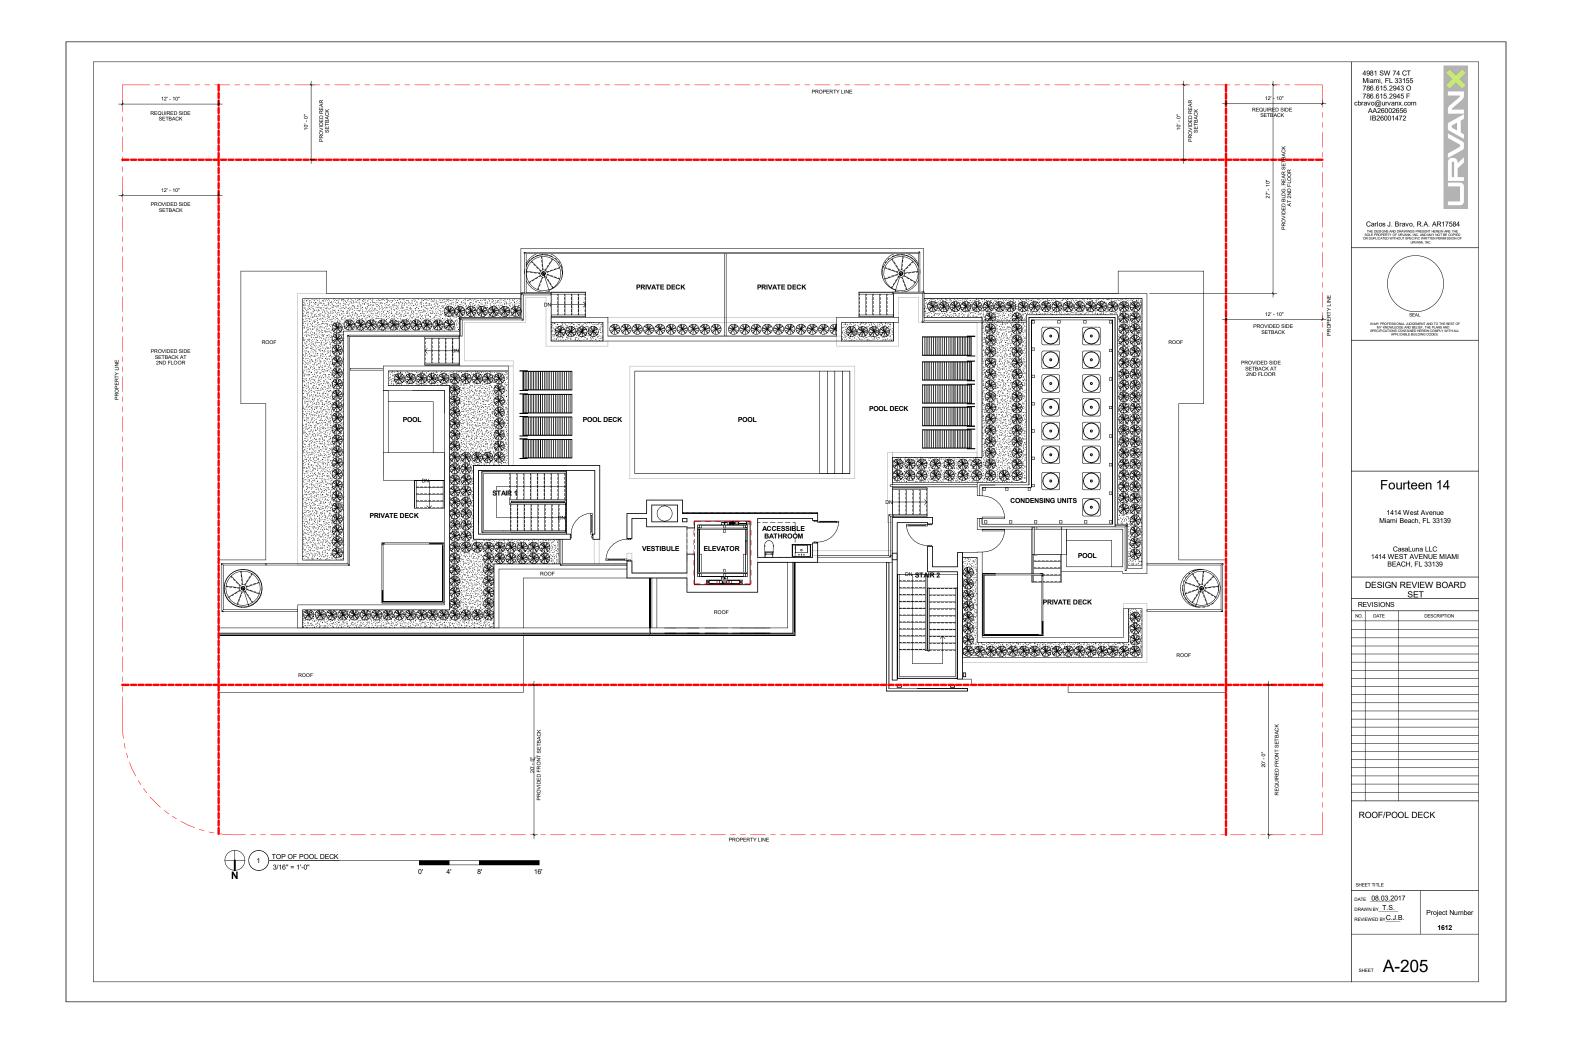

# **FOURTEEN 14**

# **RICHARD GARCIA & ASSCO**

8065 NW 98th ST Hialeah Gardens, FL 33016 PH: 305.362.0677

|                 | INDEX OF DRAWINGS                    |
|-----------------|--------------------------------------|
| Sheet<br>Number | Sheet Name                           |
| A-000           | COVER                                |
| A-001           | SITE DATA, LOCATION MAP              |
| 4-002           | CONTEXT PHOTOS                       |
| \-003           | CONTEXT PHOTOS                       |
| A-004           | CONTEXT PHOTOS                       |
| A-005           | CONTEXT PHOTOS                       |
| A-100           | SITE PLAN                            |
| A-101           | LOT COVERAGE DIAGRAM                 |
| A-101A          | LOT COVERAGE WAIVER DIAGRAM          |
| A-102           | SITE SETBACK DIAGRAM                 |
| A-103           | YARD DIAGRAMS                        |
| A-104           | SITE PLAN - AERIAL CONTEXT MAP       |
| A-105           | F.A.R. CALCULATIONS - FIRST FLOOR    |
| A-106           | F.A.R. CALCULATIONS - SECOND FLOOR   |
| A-107           | F.A.R. CALCULATIONS - THIRD FLOOR    |
| -108            | F.A.R. CALCULATIONS - FOURTH FLOOR   |
| -109            | F.A.R. CALCULATIONS - ROOF/POOL DECK |
| -201            | FIRST FLOOR PLAN                     |
| -202            | SECOND FLOOR PLAN                    |
| -203            | THIRD FLOOR PLAN                     |
| -204            | FOURTH FLOOR PLAN                    |
| -205            | ROOF/POOL DECK                       |
| -500            | NORTH ELEVATION                      |
| A-501           | SOUTH ELEVATION                      |
| A-502           | EAST ELEVATION                       |
| A-503           | WEST LEVATION                        |
| A-504           | AXONOMETRIC - SOUTHEAST VIEW         |
| A-505           | AXONOMETRIC - SOUTHWEST VIEW         |
| -506            | AXONOMETRIC - NORTHWEST VIEW         |
| A-507           | AXONOMETRIC - NORTHEAST VIEW         |
| A-508           | AXONOMETRIC - POOL DECK              |
| A-601           | SECTIONS                             |
| -900            | RENDERINGS                           |
| -901            | RENDERINGS                           |
| A-101           | EXISTING TREE DISPOSITION PLAN       |
| A-201           | GROUND FLOOR PLANTING PLAN           |
| A-202           | SECOND FLOOR PLANTING PLAN           |
| A-203           | ROOF DECK PLANTING PLAN              |
| A-204           | PLANTING DETAILS                     |