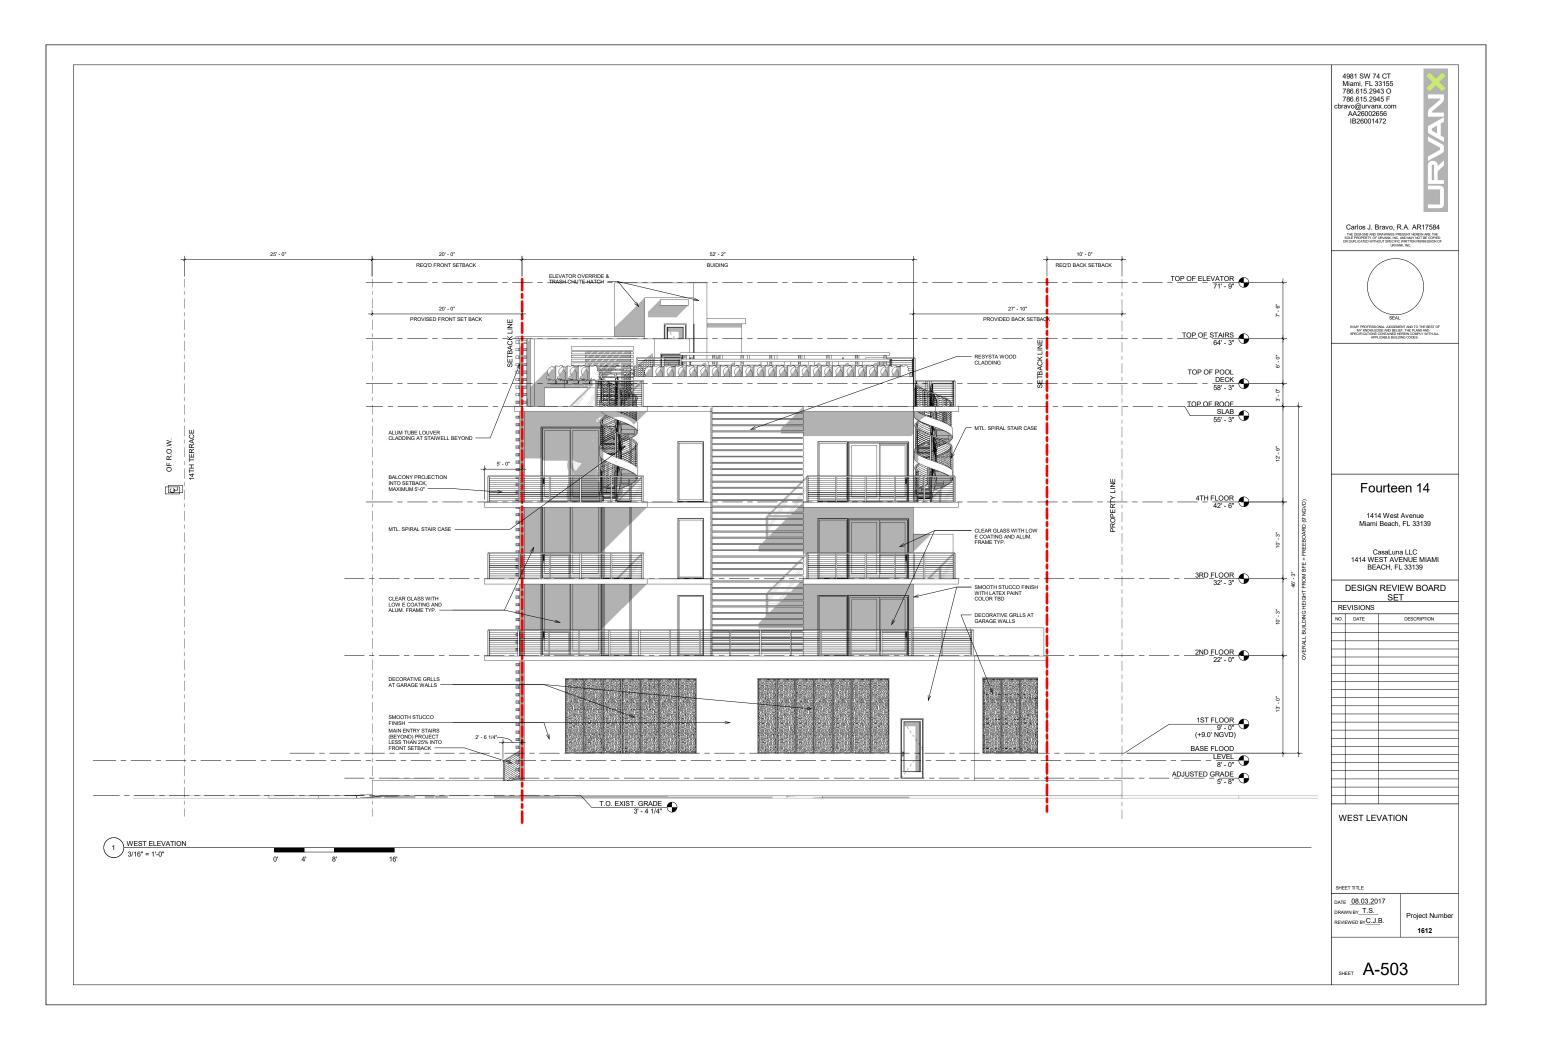

# **RICHARD GARCIA & ASSCO**

8065 NW 98th ST Hialeah Gardens, FL 33016 PH: 305.362.0677

|                 | INDEX OF DRAWINGS                    |
|-----------------|--------------------------------------|
| Sheet<br>Number | Sheet Name                           |
| A-000           | COVER                                |
| A-001           | SITE DATA, LOCATION MAP              |
| 4-002           | CONTEXT PHOTOS                       |
| \-003           | CONTEXT PHOTOS                       |
| A-004           | CONTEXT PHOTOS                       |
| A-005           | CONTEXT PHOTOS                       |
| A-100           | SITE PLAN                            |
| A-101           | LOT COVERAGE DIAGRAM                 |
| A-101A          | LOT COVERAGE WAIVER DIAGRAM          |
| A-102           | SITE SETBACK DIAGRAM                 |
| A-103           | YARD DIAGRAMS                        |
| A-104           | SITE PLAN - AERIAL CONTEXT MAP       |
| A-105           | F.A.R. CALCULATIONS - FIRST FLOOR    |
| A-106           | F.A.R. CALCULATIONS - SECOND FLOOR   |
| A-107           | F.A.R. CALCULATIONS - THIRD FLOOR    |
| -108            | F.A.R. CALCULATIONS - FOURTH FLOOR   |
| -109            | F.A.R. CALCULATIONS - ROOF/POOL DECK |
| -201            | FIRST FLOOR PLAN                     |
| -202            | SECOND FLOOR PLAN                    |
| -203            | THIRD FLOOR PLAN                     |
| -204            | FOURTH FLOOR PLAN                    |
| -205            | ROOF/POOL DECK                       |
| -500            | NORTH ELEVATION                      |
| A-501           | SOUTH ELEVATION                      |
| A-502           | EAST ELEVATION                       |
| A-503           | WEST LEVATION                        |
| A-504           | AXONOMETRIC - SOUTHEAST VIEW         |
| A-505           | AXONOMETRIC - SOUTHWEST VIEW         |
| -506            | AXONOMETRIC - NORTHWEST VIEW         |
| A-507           | AXONOMETRIC - NORTHEAST VIEW         |
| A-508           | AXONOMETRIC - POOL DECK              |
| A-601           | SECTIONS                             |
| -900            | RENDERINGS                           |
| -901            | RENDERINGS                           |
| A-101           | EXISTING TREE DISPOSITION PLAN       |
| A-201           | GROUND FLOOR PLANTING PLAN           |
| A-202           | SECOND FLOOR PLANTING PLAN           |
| A-203           | ROOF DECK PLANTING PLAN              |
| A-204           | PLANTING DETAILS                     |