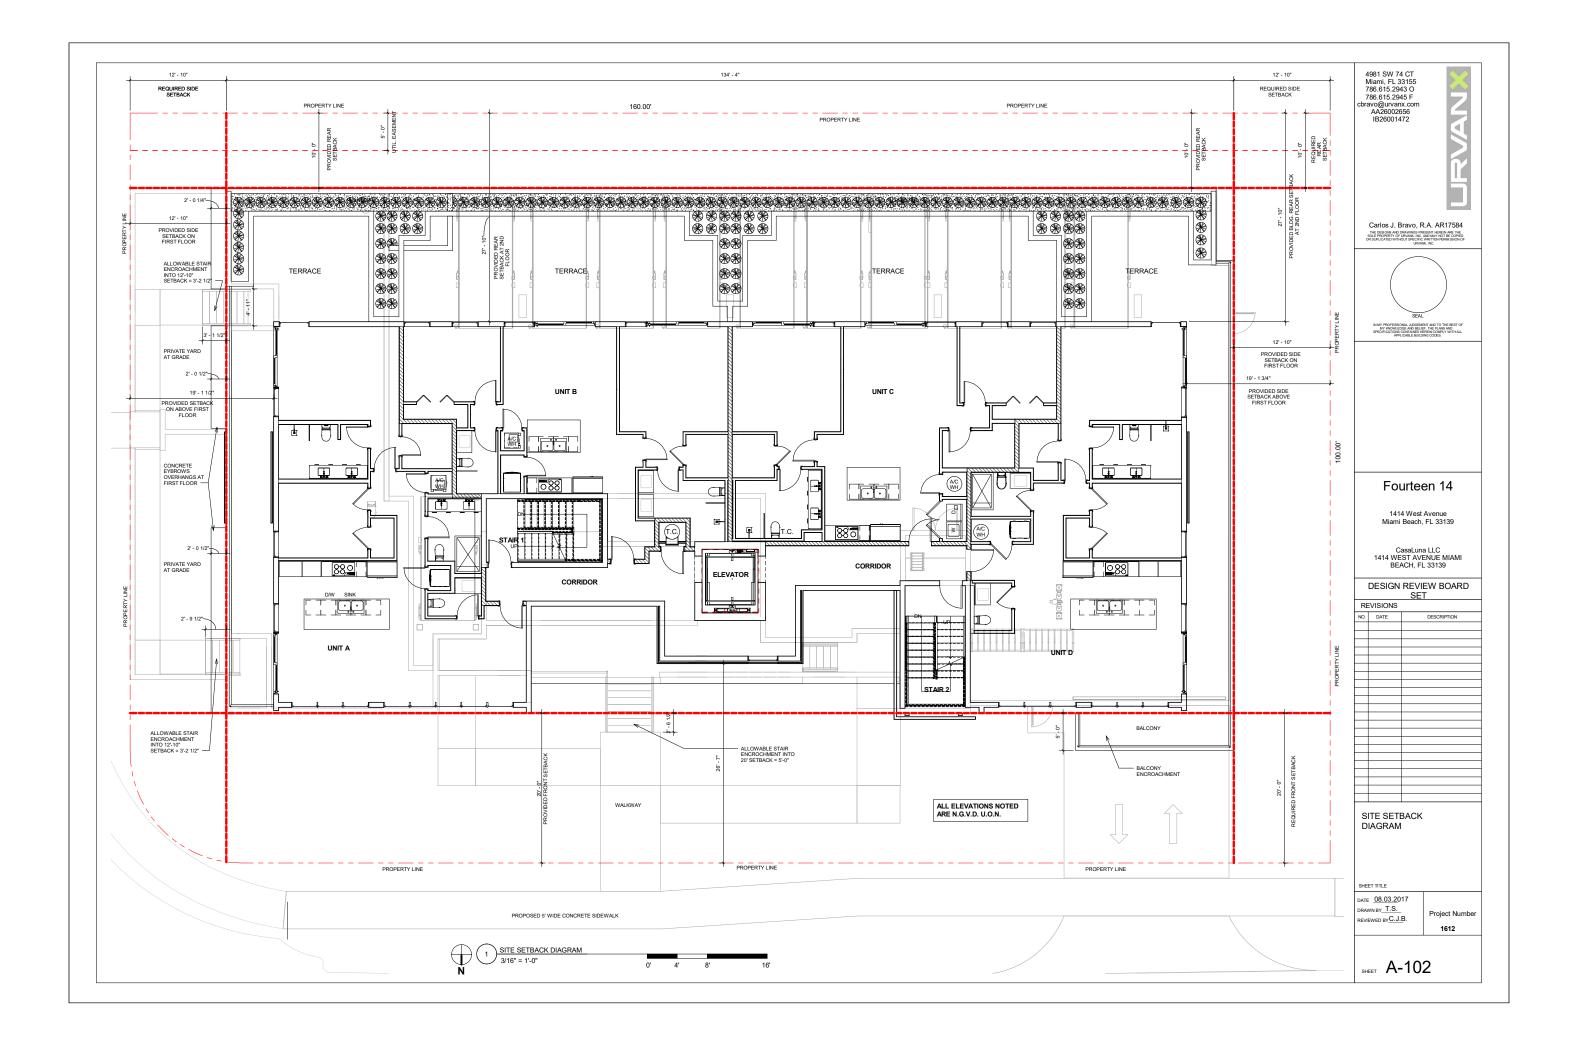

# **RICHARD GARCIA & ASSCO**

8065 NW 98th ST Hialeah Gardens, FL 33016 PH: 305.362.0677

|                 | INDEX OF DRAWINGS                    |
|-----------------|--------------------------------------|
| Sheet<br>Number | Sheet Name                           |
| A-000           | COVER                                |
| A-001           | SITE DATA, LOCATION MAP              |
| 4-002           | CONTEXT PHOTOS                       |
| \-003           | CONTEXT PHOTOS                       |
| A-004           | CONTEXT PHOTOS                       |
| A-005           | CONTEXT PHOTOS                       |
| A-100           | SITE PLAN                            |
| A-101           | LOT COVERAGE DIAGRAM                 |
| A-101A          | LOT COVERAGE WAIVER DIAGRAM          |
| A-102           | SITE SETBACK DIAGRAM                 |
| A-103           | YARD DIAGRAMS                        |
| A-104           | SITE PLAN - AERIAL CONTEXT MAP       |
| A-105           | F.A.R. CALCULATIONS - FIRST FLOOR    |
| A-106           | F.A.R. CALCULATIONS - SECOND FLOOR   |
| A-107           | F.A.R. CALCULATIONS - THIRD FLOOR    |
| -108            | F.A.R. CALCULATIONS - FOURTH FLOOR   |
| -109            | F.A.R. CALCULATIONS - ROOF/POOL DECK |
| -201            | FIRST FLOOR PLAN                     |
| -202            | SECOND FLOOR PLAN                    |
| -203            | THIRD FLOOR PLAN                     |
| -204            | FOURTH FLOOR PLAN                    |
| -205            | ROOF/POOL DECK                       |
| -500            | NORTH ELEVATION                      |
| A-501           | SOUTH ELEVATION                      |
| A-502           | EAST ELEVATION                       |
| A-503           | WEST LEVATION                        |
| A-504           | AXONOMETRIC - SOUTHEAST VIEW         |
| A-505           | AXONOMETRIC - SOUTHWEST VIEW         |
| -506            | AXONOMETRIC - NORTHWEST VIEW         |
| A-507           | AXONOMETRIC - NORTHEAST VIEW         |
| A-508           | AXONOMETRIC - POOL DECK              |
| A-601           | SECTIONS                             |
| -900            | RENDERINGS                           |
| -901            | RENDERINGS                           |
| A-101           | EXISTING TREE DISPOSITION PLAN       |
| A-201           | GROUND FLOOR PLANTING PLAN           |
| A-202           | SECOND FLOOR PLANTING PLAN           |
| A-203           | ROOF DECK PLANTING PLAN              |
| A-204           | PLANTING DETAILS                     |

# CLASSIFICATION OF WORK

| #       | Zoning Information              |                     |                    |
|---------|---------------------------------|---------------------|--------------------|
| 1       | Address:                        | 1414 West Avenue    |                    |
| 2       | Board and file numbers :        | DRB17-0155          |                    |
| 3       | Folio number(s):                | 02-3233-016-0470,02 | 2-3233-016-0460    |
| 4       | Year constructed:               | N/A                 | Zoning District:   |
| 5       | Based Flood Elevation:          | 8.0 FT              | Grade value in NGV |
| 6       | Adjusted grade (Flood+Grade/2): | 5'-8"               | Lot Area:          |
| 7       | Lot width:                      | 160'-0"             | Lot Depth:         |
| 8       | Minimum Unit Size               | 550 SF              | Average Unit Size  |
| 9       | Existing use:                   | VACANTLOT           | Proposed use:      |
| _       |                                 | Maximum             | Existing           |
| 10      | Height                          | 50.0 FT             | N/A                |
| 11      | Number of Stories               | 5 STORIES           | N/A                |
| 12      | FAB                             | 19,940 SF           | N/A                |
| 13      | Gross square footage            | N/A                 | N/A                |
| 14      | Square Footage by use           | N/A                 |                    |
| 15      | Number of units Residential     | N/A                 | N/A                |
| 16      | Number of units Hotel           | N/A                 | N/A                |
| 17      | Number of seats                 | N/A                 | N/A                |
| 18      | Occupancy load                  | N/A                 | 1.40               |
|         |                                 |                     |                    |
|         | Setbacks<br>Subterranean:       | Required            | Existing           |
| 19      | Front Setback:                  | 20'                 |                    |
| 20      | Side Setback:                   | 8'                  |                    |
| 21      | Side Setback:                   | N/A                 |                    |
| 22      | Side Setback facing street:     | 8'                  |                    |
| 23      | Rear Setback:                   | 0'                  |                    |
| 2.0     | At Grade Parking:               |                     |                    |
| 24      | Front Setback:                  | 20'                 |                    |
| 25      | Side Setback:                   | 8                   | - (s)              |
| 26      | Side Setback:                   | N/A                 |                    |
| 27      | Side Setback facing street:     | 8'                  |                    |
| 28      | Rear Setback:                   | 5'                  |                    |
| 20      | Pedestal:                       | 5                   |                    |
| 29      | Front Setback:                  | 20'                 | -                  |
| 30      | Side Setback:                   | 12.8'               |                    |
| 31      | Side Setback:                   | N.A                 | -                  |
| 32      | Side Setback facing street:     | 12.8'               |                    |
| 33      | Rear Setback:                   | 10'                 |                    |
|         | Tower:                          | 10                  |                    |
| 34      | Front Setback:                  | 20'                 |                    |
| 35      | Side Setback:                   | 16.3'               |                    |
|         | or as as the dates              |                     |                    |
| ITEM    |                                 |                     |                    |
| #<br>36 | Setbacks<br>Side Setback:       | Required            | Existing           |
| 37      | Side Setback facing street:     | 12.8                |                    |
| 38      | Rear Setback:                   | 15'                 |                    |
|         | •                               | 1 million           |                    |
|         | Parking                         | Required            | Existing           |
| 39      | Parking district 1              |                     |                    |

|    | Parking                                                                                    | Required  | Existing |
|----|--------------------------------------------------------------------------------------------|-----------|----------|
| 39 | Parking district 1                                                                         |           |          |
| 40 | Total # of parking spaces                                                                  | 14        | N/A      |
| 41 | # of parking spaces per use (Provide a<br>separate chart for a breakdown<br>calculation)   | 14        | N/A      |
| 42 | # of parking spaces per level (Provide a<br>separate chart for a breakdown<br>calculation) | 14        | N/A      |
| 43 | Parking Space Dimensions                                                                   | 9' X 18'  | N/A      |
| 44 | Parking Space configuration<br>(450,600,900,Parallel)                                      | 90 DEGREE | N/A      |
| 4S | ADA Spaces                                                                                 | 1         | N/A      |
| 46 | Tandem Spaces                                                                              | N/A       | N/A      |
| 47 | Drive aisle width                                                                          | 22'-0"    | N/A      |
| 48 | Valet drop off and pick up                                                                 | N/A       | N/A      |
| 49 | Loading zones and Trash collection areas                                                   | N/A       | N/A      |
| 50 | racks                                                                                      | 14        | N/A      |