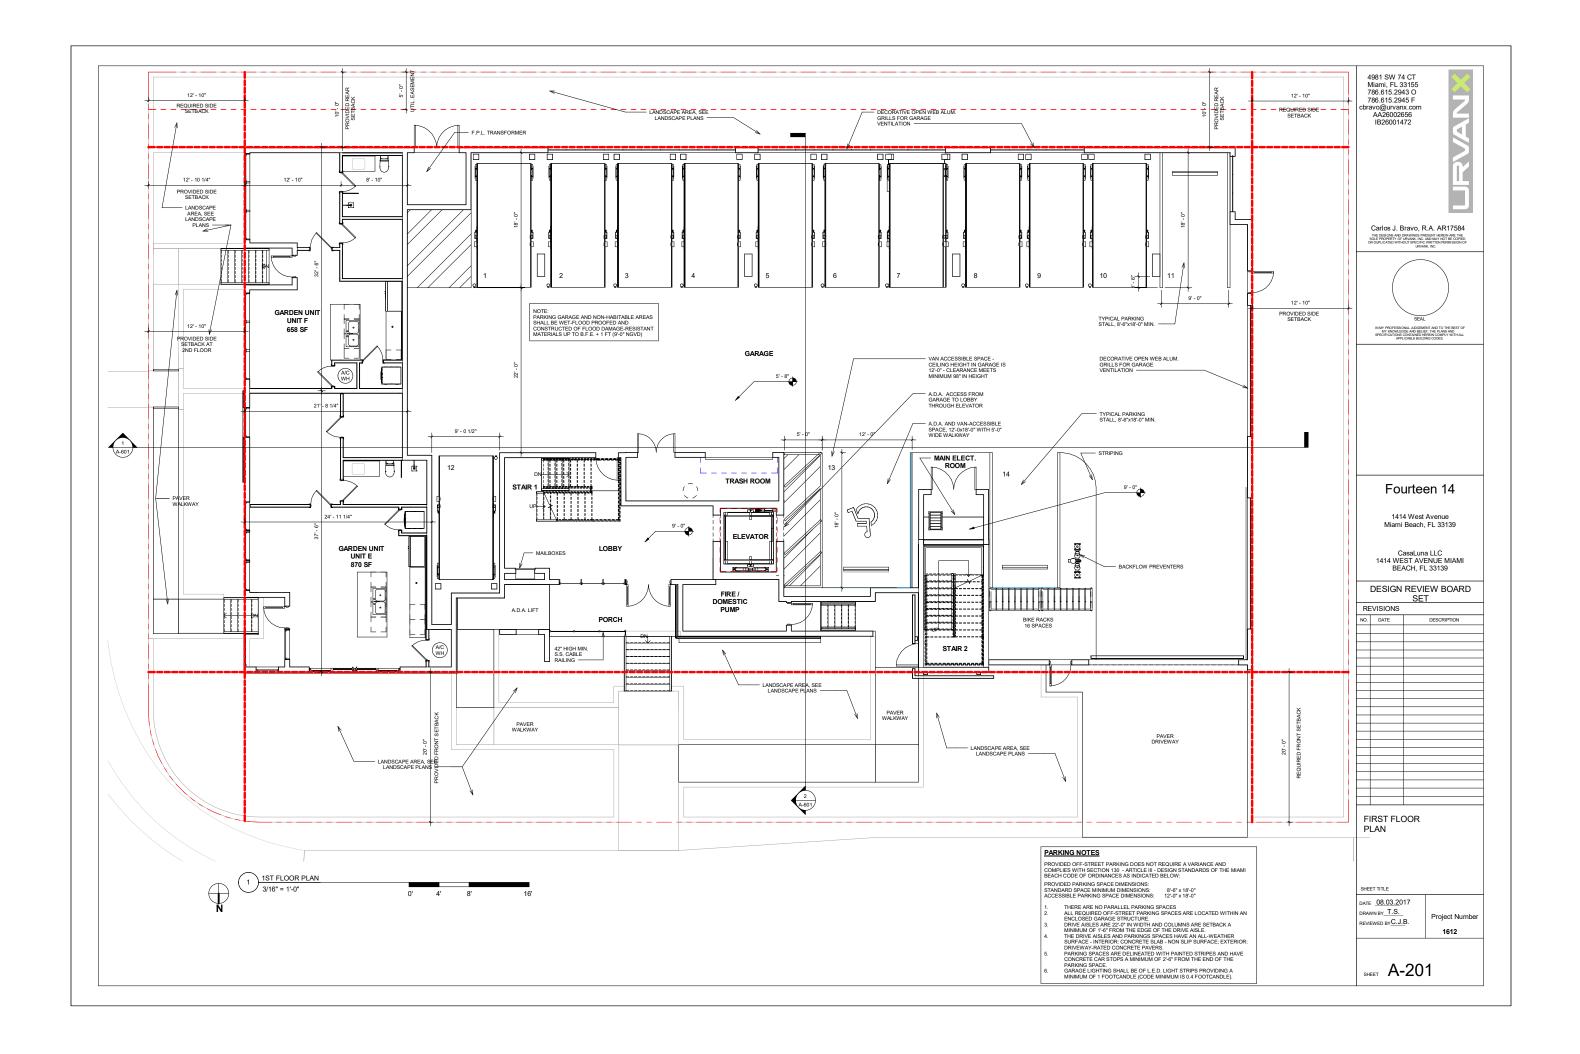

# **RICHARD GARCIA & ASSCO**

8065 NW 98th ST Hialeah Gardens, FL 33016 PH: 305.362.0677

|                 | INDEX OF DRAWINGS                    |
|-----------------|--------------------------------------|
| Sheet<br>Number | Sheet Name                           |
| A-000           | COVER                                |
| A-001           | SITE DATA, LOCATION MAP              |
| 4-002           | CONTEXT PHOTOS                       |
| \-003           | CONTEXT PHOTOS                       |
| A-004           | CONTEXT PHOTOS                       |
| A-005           | CONTEXT PHOTOS                       |
| A-100           | SITE PLAN                            |
| A-101           | LOT COVERAGE DIAGRAM                 |
| A-101A          | LOT COVERAGE WAIVER DIAGRAM          |
| A-102           | SITE SETBACK DIAGRAM                 |
| A-103           | YARD DIAGRAMS                        |
| A-104           | SITE PLAN - AERIAL CONTEXT MAP       |
| A-105           | F.A.R. CALCULATIONS - FIRST FLOOR    |
| A-106           | F.A.R. CALCULATIONS - SECOND FLOOR   |
| A-107           | F.A.R. CALCULATIONS - THIRD FLOOR    |
| -108            | F.A.R. CALCULATIONS - FOURTH FLOOR   |
| -109            | F.A.R. CALCULATIONS - ROOF/POOL DECK |
| -201            | FIRST FLOOR PLAN                     |
| -202            | SECOND FLOOR PLAN                    |
| -203            | THIRD FLOOR PLAN                     |
| -204            | FOURTH FLOOR PLAN                    |
| -205            | ROOF/POOL DECK                       |
| -500            | NORTH ELEVATION                      |
| A-501           | SOUTH ELEVATION                      |
| A-502           | EAST ELEVATION                       |
| A-503           | WEST LEVATION                        |
| A-504           | AXONOMETRIC - SOUTHEAST VIEW         |
| A-505           | AXONOMETRIC - SOUTHWEST VIEW         |
| -506            | AXONOMETRIC - NORTHWEST VIEW         |
| A-507           | AXONOMETRIC - NORTHEAST VIEW         |
| A-508           | AXONOMETRIC - POOL DECK              |
| A-601           | SECTIONS                             |
| -900            | RENDERINGS                           |
| -901            | RENDERINGS                           |
| A-101           | EXISTING TREE DISPOSITION PLAN       |
| A-201           | GROUND FLOOR PLANTING PLAN           |
| A-202           | SECOND FLOOR PLANTING PLAN           |
| A-203           | ROOF DECK PLANTING PLAN              |
| A-204           | PLANTING DETAILS                     |