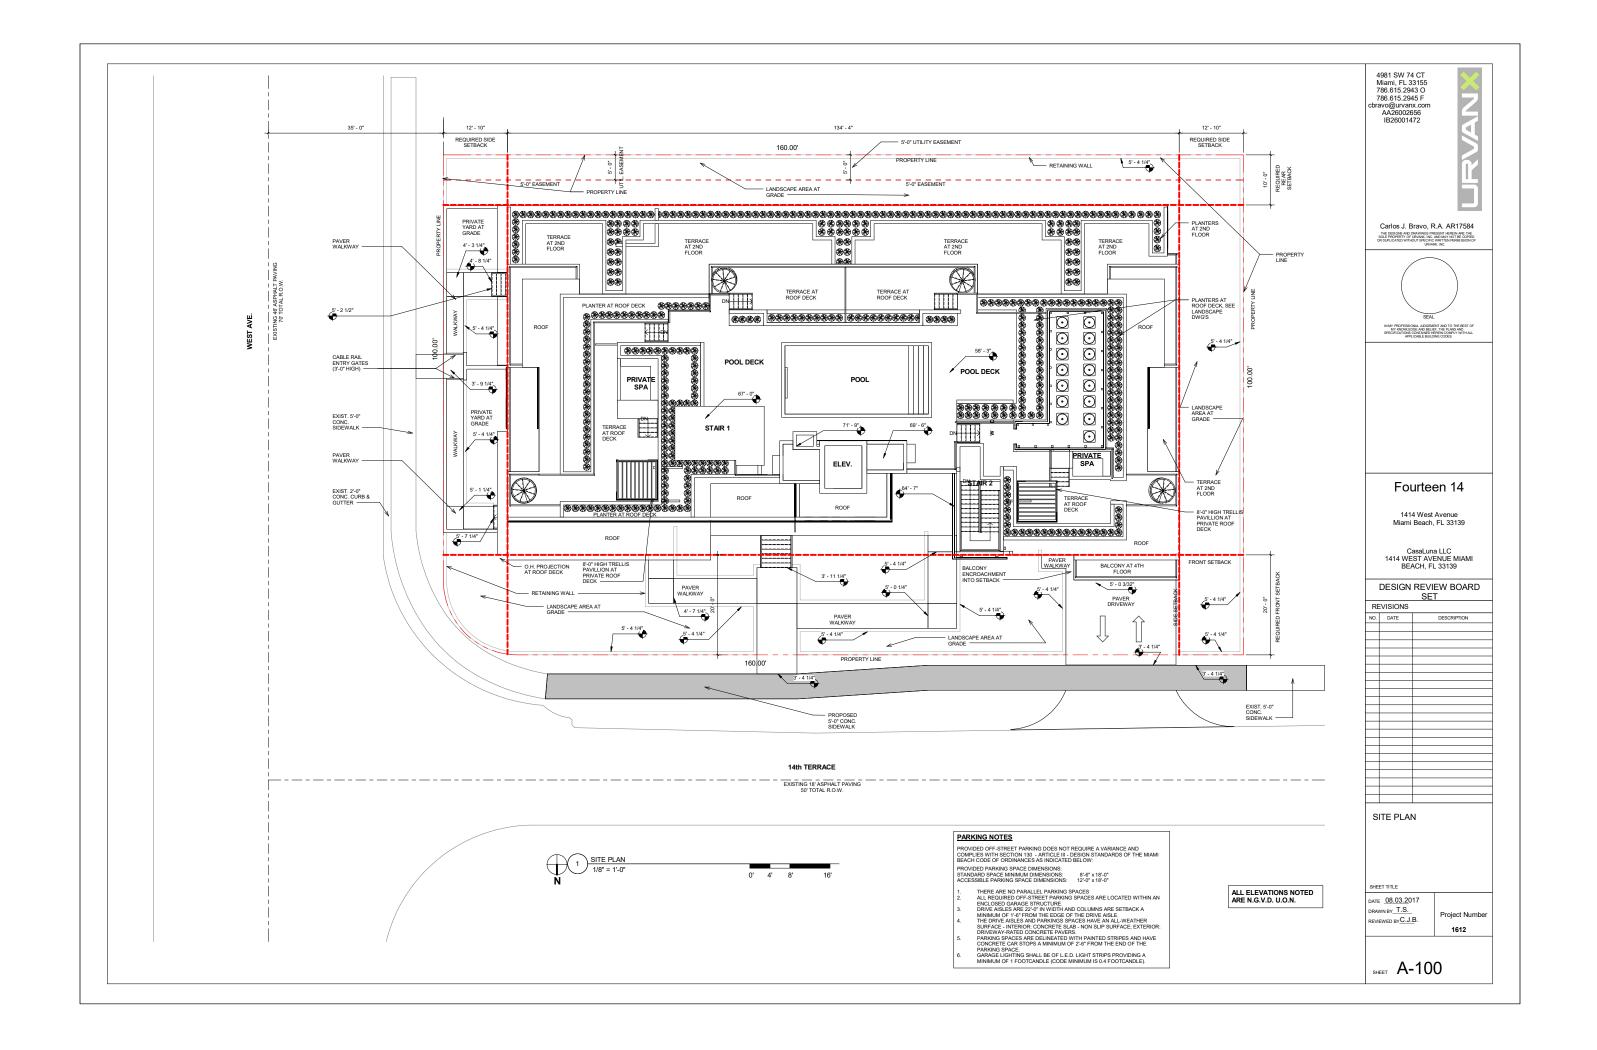

# **FOURTEEN 14**

# 1414 WEST AVENUE MIAMI BEACH, FLORIDA

LANDSCAPE ARCHITECT:

Landscape Architecture 17670 NW 78th Avenue Miami, FL 33015 PH: 305.392.1016

Architecture - Interior Design 4981 SW 74th Court Miami, FL 33155 PH: 305.615.2943 TRAFFIC ENGINEER:

# **RICHARD GARCIA & ASSCO**

8065 NW 98th ST Hialeah Gardens, FL 33016 PH: 305.362.0677

|                 | INDEX OF DRAWINGS                    |
|-----------------|--------------------------------------|
| Sheet<br>Number | Sheet Name                           |
| A-000           | COVER                                |
| A-001           | SITE DATA, LOCATION MAP              |
| 4-002           | CONTEXT PHOTOS                       |
| \-003           | CONTEXT PHOTOS                       |
| A-004           | CONTEXT PHOTOS                       |
| A-005           | CONTEXT PHOTOS                       |
| A-100           | SITE PLAN                            |
| A-101           | LOT COVERAGE DIAGRAM                 |
| A-101A          | LOT COVERAGE WAIVER DIAGRAM          |
| A-102           | SITE SETBACK DIAGRAM                 |
| A-103           | YARD DIAGRAMS                        |
| A-104           | SITE PLAN - AERIAL CONTEXT MAP       |
| A-105           | F.A.R. CALCULATIONS - FIRST FLOOR    |
| A-106           | F.A.R. CALCULATIONS - SECOND FLOOR   |
| A-107           | F.A.R. CALCULATIONS - THIRD FLOOR    |
| -108            | F.A.R. CALCULATIONS - FOURTH FLOOR   |
| -109            | F.A.R. CALCULATIONS - ROOF/POOL DECK |
| -201            | FIRST FLOOR PLAN                     |
| -202            | SECOND FLOOR PLAN                    |
| -203            | THIRD FLOOR PLAN                     |
| -204            | FOURTH FLOOR PLAN                    |
| -205            | ROOF/POOL DECK                       |
| -500            | NORTH ELEVATION                      |
| A-501           | SOUTH ELEVATION                      |
| A-502           | EAST ELEVATION                       |
| A-503           | WEST LEVATION                        |
| A-504           | AXONOMETRIC - SOUTHEAST VIEW         |
| A-505           | AXONOMETRIC - SOUTHWEST VIEW         |
| -506            | AXONOMETRIC - NORTHWEST VIEW         |
| A-507           | AXONOMETRIC - NORTHEAST VIEW         |
| A-508           | AXONOMETRIC - POOL DECK              |
| A-601           | SECTIONS                             |
| -900            | RENDERINGS                           |
| -901            | RENDERINGS                           |
| A-101           | EXISTING TREE DISPOSITION PLAN       |
| A-201           | GROUND FLOOR PLANTING PLAN           |
| A-202           | SECOND FLOOR PLANTING PLAN           |
| A-203           | ROOF DECK PLANTING PLAN              |
| A-204           | PLANTING DETAILS                     |

# SCOPE OF WORK

-NEW CONSTRUCTION OF A 14-UNIT MULTIFAMILY CONDOMINIUM BUI -CONTAINING AN ENCLOSED PARKING GARAGE -ROOFTOP AMENITIES DECK WITH POOL -PRIVATE ROOFTOP TERRACES FOR PENTHOUSE UNITS.

|               | 4981 SW 74 CT<br>Miami, FL 33155<br>786.615.2943 O<br>786.615.2945 F<br>cbravo@urvanx.com<br>AA26002656<br>IB26001472 |
|---------------|-----------------------------------------------------------------------------------------------------------------------|
| <u>CIATES</u> | <text><text><image/><text></text></text></text>                                                                       |
|               | Fourteen 14<br>1414 West Avenue<br>Miami Beach, FL 33139                                                              |
| ILDING        |                                                                                                                       |
|               | SHEET TITLE<br>DATE 08.03.2017<br>DRAWN BY T.S.<br>REVIEWED BY C.J.B.<br>1612<br>SHEET A-0000                         |