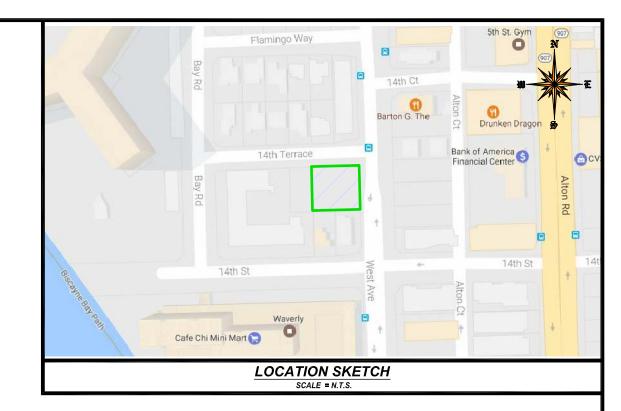

**PROPERTY ADDRESS:** 1312 14th TERRACE, MIAMI BEACH, FL 33139

| 4981 SW 74 CT         Mismir, FL 33155         786.615.2945 F         O'REGUINATION         B26001472 |  |
|-------------------------------------------------------------------------------------------------------|--|
| Fourteen 14                                                                                           |  |
| 1414 West Avenue<br>Miami Beach, FL 33139                                                             |  |
|                                                                                                       |  |
| CasaLuna LLC<br>1414 WEST AVENUE MIAMI<br>BEACH, FL 33139                                             |  |
| DESIGN REVIEW BOARD<br>SET                                                                            |  |
| REVISIONS NO. DATE DESCRIPTION                                                                        |  |
|                                                                                                       |  |
|                                                                                                       |  |
|                                                                                                       |  |
|                                                                                                       |  |
|                                                                                                       |  |
|                                                                                                       |  |
|                                                                                                       |  |
|                                                                                                       |  |
| SITE DATA,                                                                                            |  |
| LOCATION MAP                                                                                          |  |
| DATE 08.03.2017<br>DRAWN BV_T.S.<br>REMEWED BVC.J.B. Project Number<br>1612                           |  |
| SHEET A-001                                                                                           |  |