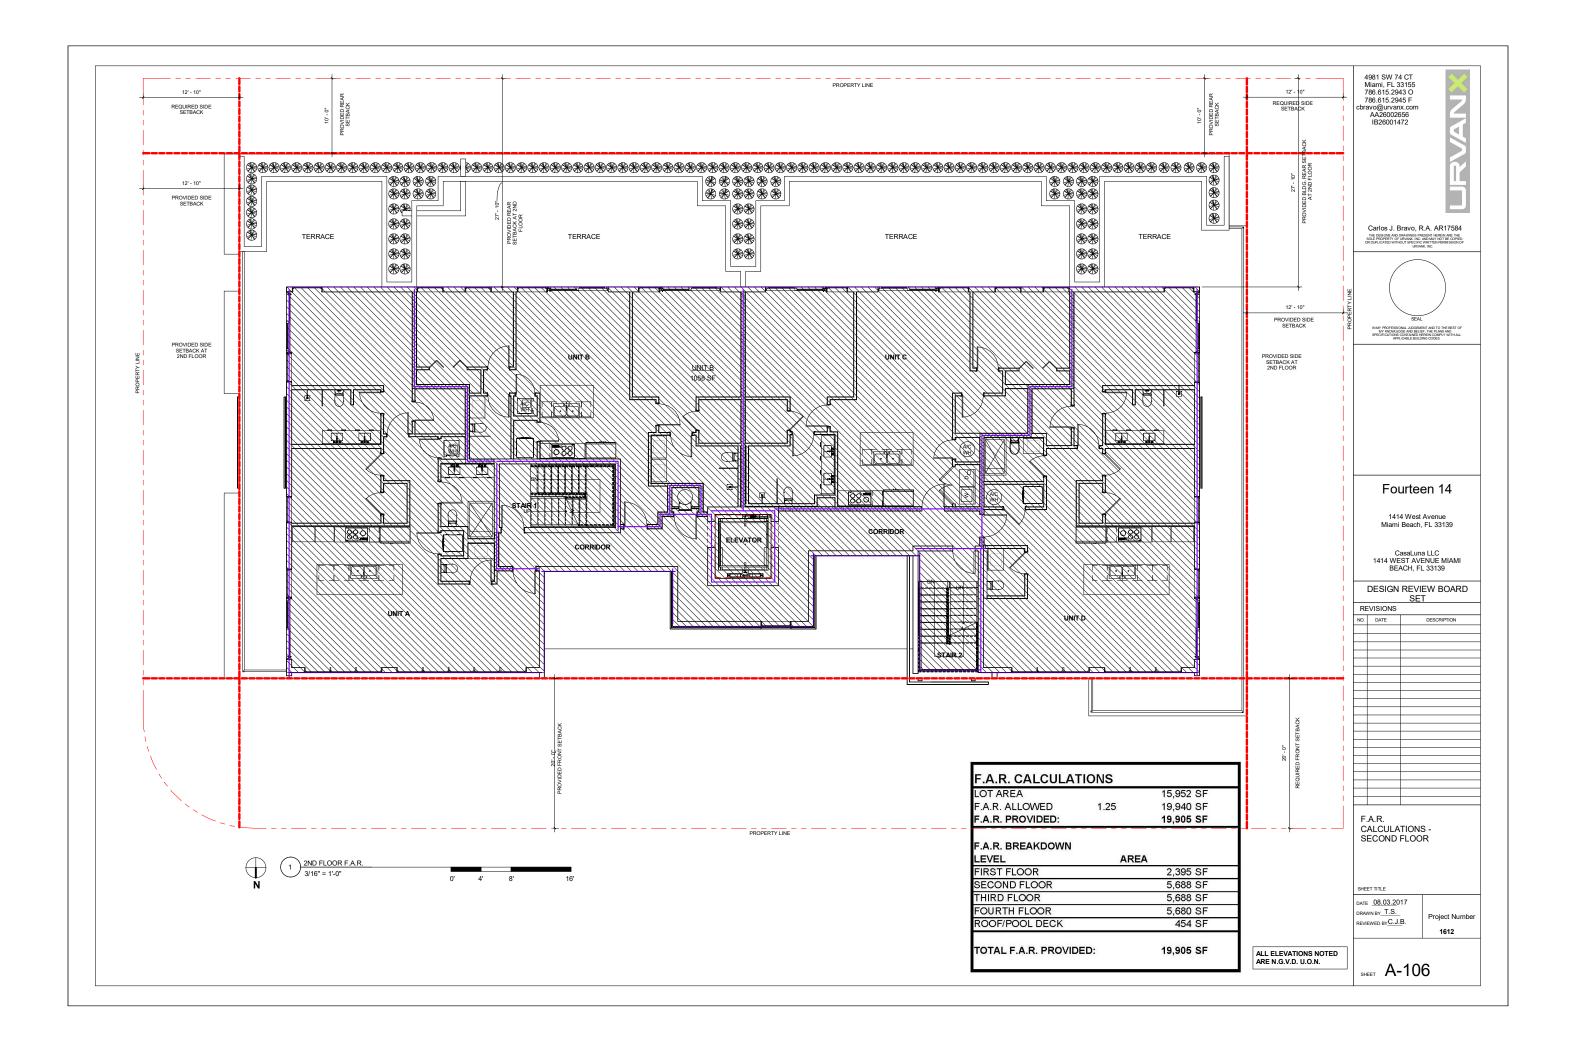

# **RICHARD GARCIA & ASSCO**

8065 NW 98th ST Hialeah Gardens, FL 33016 PH: 305.362.0677

|                 | INDEX OF DRAWINGS                    |
|-----------------|--------------------------------------|
| Sheet<br>Number | Sheet Name                           |
| A-000           | COVER                                |
| A-001           | SITE DATA, LOCATION MAP              |
| 4-002           | CONTEXT PHOTOS                       |
| \-003           | CONTEXT PHOTOS                       |
| A-004           | CONTEXT PHOTOS                       |
| A-005           | CONTEXT PHOTOS                       |
| A-100           | SITE PLAN                            |
| A-101           | LOT COVERAGE DIAGRAM                 |
| A-101A          | LOT COVERAGE WAIVER DIAGRAM          |
| A-102           | SITE SETBACK DIAGRAM                 |
| A-103           | YARD DIAGRAMS                        |
| A-104           | SITE PLAN - AERIAL CONTEXT MAP       |
| A-105           | F.A.R. CALCULATIONS - FIRST FLOOR    |
| A-106           | F.A.R. CALCULATIONS - SECOND FLOOR   |
| A-107           | F.A.R. CALCULATIONS - THIRD FLOOR    |
| -108            | F.A.R. CALCULATIONS - FOURTH FLOOR   |
| -109            | F.A.R. CALCULATIONS - ROOF/POOL DECK |
| -201            | FIRST FLOOR PLAN                     |
| -202            | SECOND FLOOR PLAN                    |
| -203            | THIRD FLOOR PLAN                     |
| -204            | FOURTH FLOOR PLAN                    |
| -205            | ROOF/POOL DECK                       |
| -500            | NORTH ELEVATION                      |
| A-501           | SOUTH ELEVATION                      |
| A-502           | EAST ELEVATION                       |
| A-503           | WEST LEVATION                        |
| A-504           | AXONOMETRIC - SOUTHEAST VIEW         |
| A-505           | AXONOMETRIC - SOUTHWEST VIEW         |
| -506            | AXONOMETRIC - NORTHWEST VIEW         |
| A-507           | AXONOMETRIC - NORTHEAST VIEW         |
| A-508           | AXONOMETRIC - POOL DECK              |
| A-601           | SECTIONS                             |
| -900            | RENDERINGS                           |
| -901            | RENDERINGS                           |
| A-101           | EXISTING TREE DISPOSITION PLAN       |
| A-201           | GROUND FLOOR PLANTING PLAN           |
| A-202           | SECOND FLOOR PLANTING PLAN           |
| A-203           | ROOF DECK PLANTING PLAN              |
| A-204           | PLANTING DETAILS                     |

# CLASSIFICATION OF WORK

| #       | Zoning Information              |                     |                    |
|---------|---------------------------------|---------------------|--------------------|
| 1       | Address:                        | 1414 West Avenue    |                    |
| 2       | Board and file numbers :        | DRB17-0155          |                    |
| 3       | Folio number(s):                | 02-3233-016-0470,02 | 2-3233-016-0460    |
| 4       | Year constructed:               | N/A                 | Zoning District:   |
| 5       | Based Flood Elevation:          | 8.0 FT              | Grade value in NGV |
| 6       | Adjusted grade (Flood+Grade/2): | 5'-8"               | Lot Area:          |
| 7       | Lot width:                      | 160'-0"             | Lot Depth:         |
| 8       | Minimum Unit Size               | 550 SF              | Average Unit Size  |
| 9       | Existing use:                   | VACANTLOT           | Proposed use:      |
| _       |                                 | Maximum             | Existing           |
| 10      | Height                          | 50.0 FT             | N/A                |
| 11      | Number of Stories               | 5 STORIES           | N/A                |
| 12      | FAB                             | 19,940 SF           | N/A                |
| 13      | Gross square footage            | N/A                 | N/A                |
| 14      | Square Footage by use           | N/A                 |                    |
| 15      | Number of units Residential     | N/A                 | N/A                |
| 16      | Number of units Hotel           | N/A                 | N/A                |
| 17      | Number of seats                 | N/A                 | N/A                |
| 18      | Occupancy load                  | N/A                 | 1.40               |
|         |                                 |                     |                    |
|         | Setbacks<br>Subterranean:       | Required            | Existing           |
| 19      | Front Setback:                  | 20'                 |                    |
| 20      | Side Setback:                   | 8'                  |                    |
| 21      | Side Setback:                   | N/A                 |                    |
| 22      | Side Setback facing street:     | 8'                  |                    |
| 23      | Rear Setback:                   | 0'                  |                    |
| 2.0     | At Grade Parking:               |                     |                    |
| 24      | Front Setback:                  | 20'                 |                    |
| 25      | Side Setback:                   | 8                   | - (s)              |
| 26      | Side Setback:                   | N/A                 |                    |
| 27      | Side Setback facing street:     | 8'                  |                    |
| 28      | Rear Setback:                   | 5'                  |                    |
| 20      | Pedestal:                       | 5                   |                    |
| 29      | Front Setback:                  | 20'                 | -                  |
| 30      | Side Setback:                   | 12.8'               |                    |
| 31      | Side Setback:                   | N.A                 | -                  |
| 32      | Side Setback facing street:     | 12.8'               |                    |
| 33      | Rear Setback:                   | 10'                 |                    |
|         | Tower:                          | 10                  |                    |
| 34      | Front Setback:                  | 20'                 |                    |
| 35      | Side Setback:                   | 16.3'               |                    |
|         | or as as the dates              |                     |                    |
| ITEM    |                                 |                     |                    |
| #<br>36 | Setbacks<br>Side Setback:       | Required            | Existing           |
| 37      | Side Setback facing street:     | 12.8                |                    |
| 38      | Rear Setback:                   | 15'                 |                    |
|         | •                               | 1 million           |                    |
|         | Parking                         | Required            | Existing           |
| 39      | Parking district 1              |                     |                    |