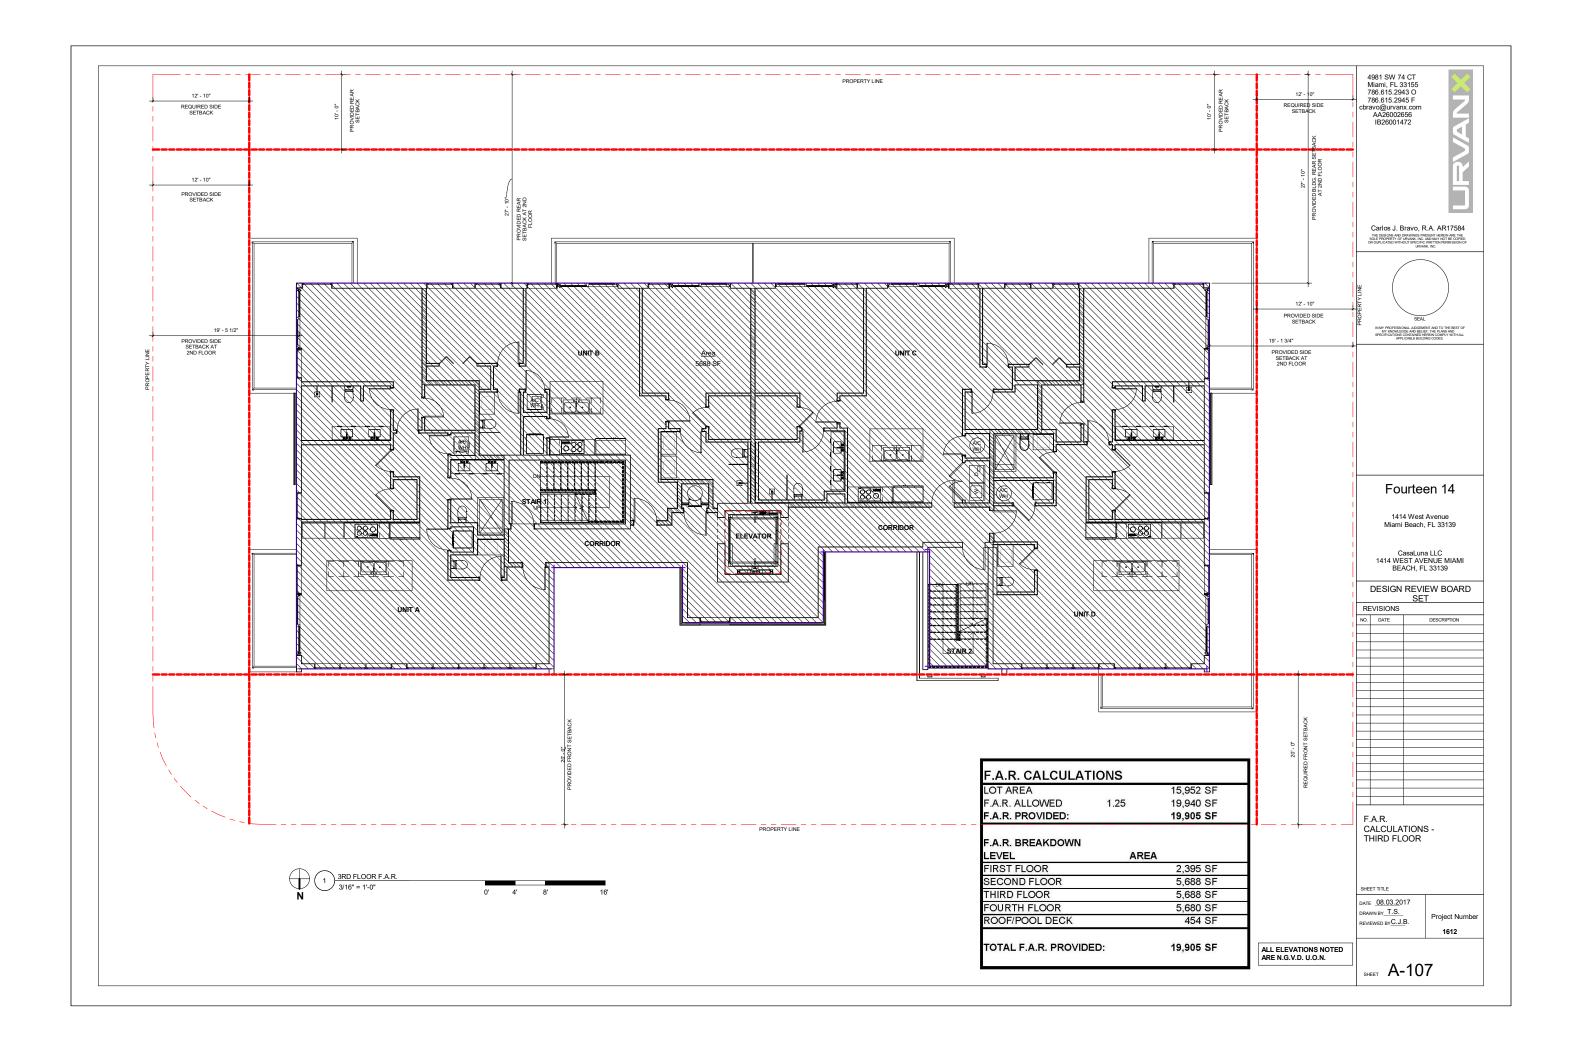

# **RICHARD GARCIA & ASSCO**

8065 NW 98th ST Hialeah Gardens, FL 33016 PH: 305.362.0677

|                 | INDEX OF DRAWINGS                    |
|-----------------|--------------------------------------|
| Sheet<br>Number | Sheet Name                           |
| A-000           | COVER                                |
| A-001           | SITE DATA, LOCATION MAP              |
| 4-002           | CONTEXT PHOTOS                       |
| \-003           | CONTEXT PHOTOS                       |
| A-004           | CONTEXT PHOTOS                       |
| A-005           | CONTEXT PHOTOS                       |
| A-100           | SITE PLAN                            |
| A-101           | LOT COVERAGE DIAGRAM                 |
| A-101A          | LOT COVERAGE WAIVER DIAGRAM          |
| A-102           | SITE SETBACK DIAGRAM                 |
| A-103           | YARD DIAGRAMS                        |
| A-104           | SITE PLAN - AERIAL CONTEXT MAP       |
| A-105           | F.A.R. CALCULATIONS - FIRST FLOOR    |
| A-106           | F.A.R. CALCULATIONS - SECOND FLOOR   |
| A-107           | F.A.R. CALCULATIONS - THIRD FLOOR    |
| -108            | F.A.R. CALCULATIONS - FOURTH FLOOR   |
| -109            | F.A.R. CALCULATIONS - ROOF/POOL DECK |
| -201            | FIRST FLOOR PLAN                     |
| -202            | SECOND FLOOR PLAN                    |
| -203            | THIRD FLOOR PLAN                     |
| -204            | FOURTH FLOOR PLAN                    |
| -205            | ROOF/POOL DECK                       |
| -500            | NORTH ELEVATION                      |
| A-501           | SOUTH ELEVATION                      |
| A-502           | EAST ELEVATION                       |
| A-503           | WEST LEVATION                        |
| A-504           | AXONOMETRIC - SOUTHEAST VIEW         |
| A-505           | AXONOMETRIC - SOUTHWEST VIEW         |
| -506            | AXONOMETRIC - NORTHWEST VIEW         |
| A-507           | AXONOMETRIC - NORTHEAST VIEW         |
| A-508           | AXONOMETRIC - POOL DECK              |
| A-601           | SECTIONS                             |
| -900            | RENDERINGS                           |
| -901            | RENDERINGS                           |
| A-101           | EXISTING TREE DISPOSITION PLAN       |
| A-201           | GROUND FLOOR PLANTING PLAN           |
| A-202           | SECOND FLOOR PLANTING PLAN           |
| A-203           | ROOF DECK PLANTING PLAN              |
| A-204           | PLANTING DETAILS                     |

# CLASSIFICATION OF WORK

| #       | Zoning Information              |                     |                    |
|---------|---------------------------------|---------------------|--------------------|
| 1       | Address:                        | 1414 West Avenue    |                    |
| 2       | Board and file numbers :        | DRB17-0155          |                    |
| 3       | Folio number(s):                | 02-3233-016-0470,02 | 2-3233-016-0460    |
| 4       | Year constructed:               | N/A                 | Zoning District:   |
| 5       | Based Flood Elevation:          | 8.0 FT              | Grade value in NGV |
| 6       | Adjusted grade (Flood+Grade/2): | 5'-8"               | Lot Area:          |
| 7       | Lot width:                      | 160'-0"             | Lot Depth:         |
| 8       | Minimum Unit Size               | 550 SF              | Average Unit Size  |
| 9       | Existing use:                   | VACANTLOT           | Proposed use:      |
| _       |                                 | Maximum             | Existing           |
| 10      | Height                          | 50.0 FT             | N/A                |
| 11      | Number of Stories               | 5 STORIES           | N/A                |
| 12      | FAB                             | 19,940 SF           | N/A                |
| 13      | Gross square footage            | N/A                 | N/A                |
| 14      | Square Footage by use           | N/A                 |                    |
| 15      | Number of units Residential     | N/A                 | N/A                |
| 16      | Number of units Hotel           | N/A                 | N/A                |
| 17      | Number of seats                 | N/A                 | N/A                |
| 18      | Occupancy load                  | N/A                 | 1.40               |
|         |                                 |                     |                    |
|         | Setbacks<br>Subterranean:       | Required            | Existing           |
| 19      | Front Setback:                  | 20'                 |                    |
| 20      | Side Setback:                   | 8'                  |                    |
| 21      | Side Setback:                   | N/A                 |                    |
| 22      | Side Setback facing street:     | 8'                  |                    |
| 23      | Rear Setback:                   | 0'                  |                    |
| 2.0     | At Grade Parking:               |                     |                    |
| 24      | Front Setback:                  | 20'                 |                    |
| 25      | Side Setback:                   | 8                   | - (s)              |
| 26      | Side Setback:                   | N/A                 |                    |
| 27      | Side Setback facing street:     | 8'                  |                    |
| 28      | Rear Setback:                   | 5'                  |                    |
| 20      | Pedestal:                       | 5                   |                    |
| 29      | Front Setback:                  | 20'                 | -                  |
| 30      | Side Setback:                   | 12.8'               |                    |
| 31      | Side Setback:                   | N.A                 | -                  |
| 32      | Side Setback facing street:     | 12.8'               |                    |
| 33      | Rear Setback:                   | 10'                 |                    |
|         | Tower:                          | 10                  |                    |
| 34      | Front Setback:                  | 20'                 |                    |
| 35      | Side Setback:                   | 16.3'               |                    |
|         | or as as the dates              |                     |                    |
| ITEM    |                                 |                     |                    |
| #<br>36 | Setbacks<br>Side Setback:       | Required            | Existing           |
| 37      | Side Setback facing street:     | 12.8                |                    |
| 38      | Rear Setback:                   | 15'                 |                    |
|         | •                               | 1 million           |                    |
|         | Parking                         | Required            | Existing           |
| 39      | Parking district 1              |                     |                    |