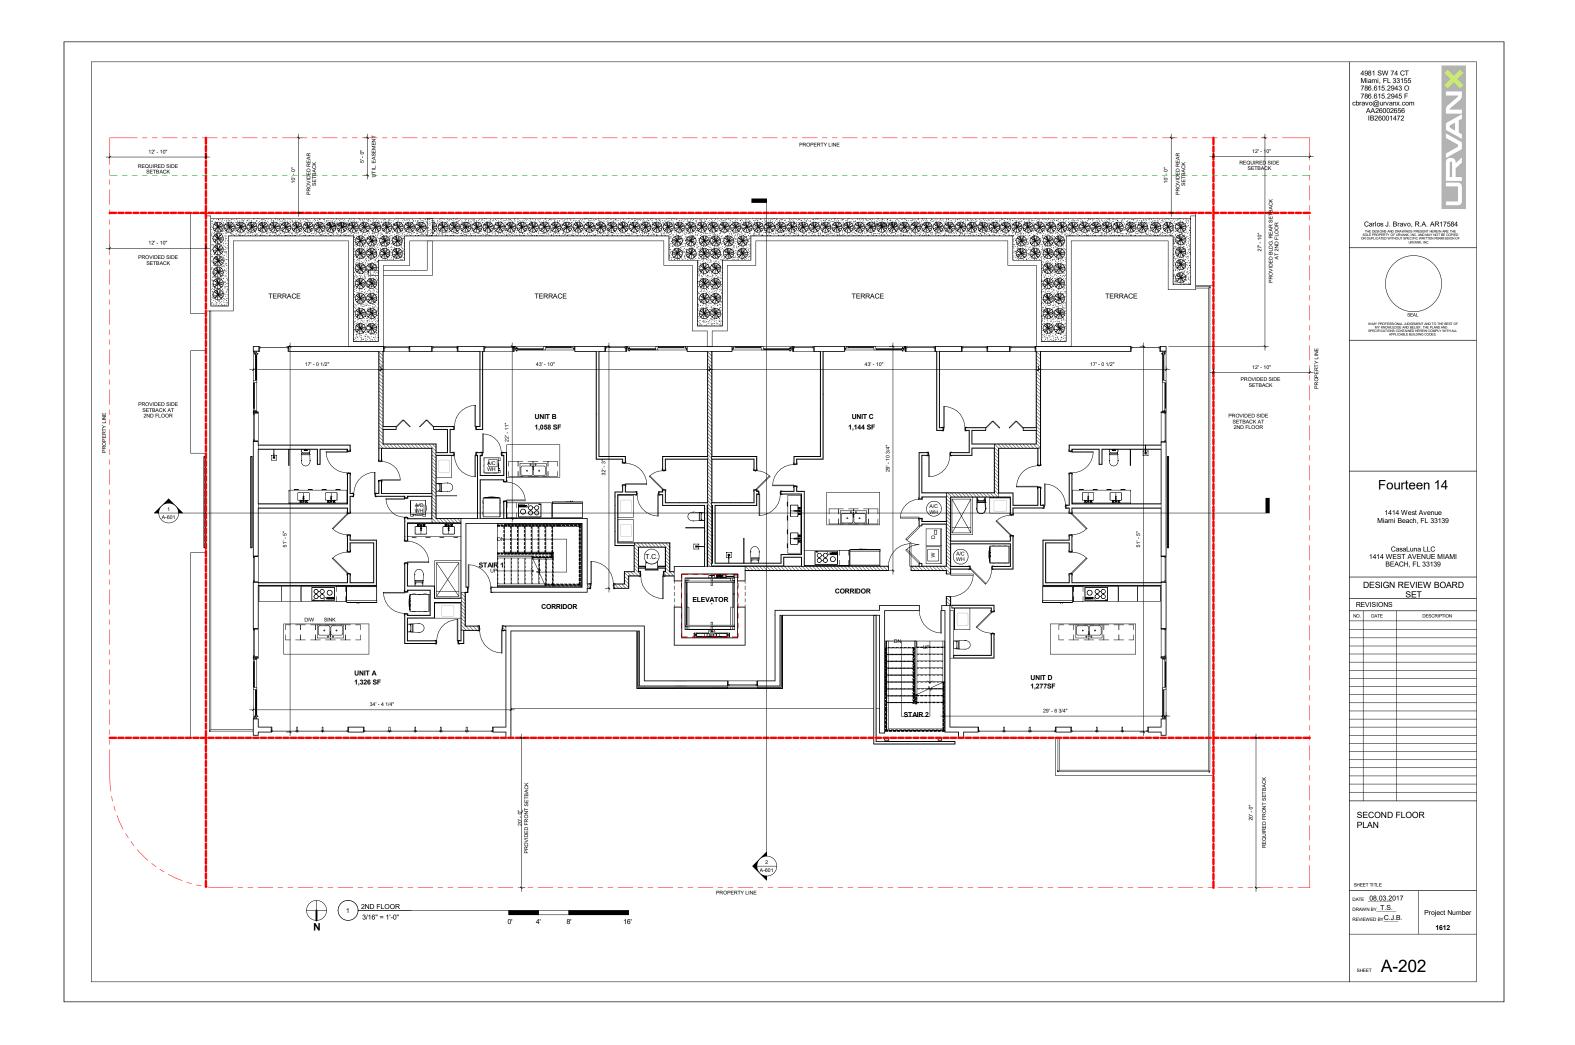

# **RICHARD GARCIA & ASSCO**

8065 NW 98th ST Hialeah Gardens, FL 33016 PH: 305.362.0677

|                 | INDEX OF DRAWINGS                    |
|-----------------|--------------------------------------|
| Sheet<br>Number | Sheet Name                           |
| A-000           | COVER                                |
| A-001           | SITE DATA, LOCATION MAP              |
| 4-002           | CONTEXT PHOTOS                       |
| \-003           | CONTEXT PHOTOS                       |
| A-004           | CONTEXT PHOTOS                       |
| A-005           | CONTEXT PHOTOS                       |
| A-100           | SITE PLAN                            |
| A-101           | LOT COVERAGE DIAGRAM                 |
| A-101A          | LOT COVERAGE WAIVER DIAGRAM          |
| A-102           | SITE SETBACK DIAGRAM                 |
| A-103           | YARD DIAGRAMS                        |
| A-104           | SITE PLAN - AERIAL CONTEXT MAP       |
| A-105           | F.A.R. CALCULATIONS - FIRST FLOOR    |
| A-106           | F.A.R. CALCULATIONS - SECOND FLOOR   |
| A-107           | F.A.R. CALCULATIONS - THIRD FLOOR    |
| -108            | F.A.R. CALCULATIONS - FOURTH FLOOR   |
| -109            | F.A.R. CALCULATIONS - ROOF/POOL DECK |
| -201            | FIRST FLOOR PLAN                     |
| -202            | SECOND FLOOR PLAN                    |
| -203            | THIRD FLOOR PLAN                     |
| -204            | FOURTH FLOOR PLAN                    |
| -205            | ROOF/POOL DECK                       |
| -500            | NORTH ELEVATION                      |
| A-501           | SOUTH ELEVATION                      |
| A-502           | EAST ELEVATION                       |
| A-503           | WEST LEVATION                        |
| A-504           | AXONOMETRIC - SOUTHEAST VIEW         |
| A-505           | AXONOMETRIC - SOUTHWEST VIEW         |
| -506            | AXONOMETRIC - NORTHWEST VIEW         |
| A-507           | AXONOMETRIC - NORTHEAST VIEW         |
| A-508           | AXONOMETRIC - POOL DECK              |
| A-601           | SECTIONS                             |
| -900            | RENDERINGS                           |
| -901            | RENDERINGS                           |
| A-101           | EXISTING TREE DISPOSITION PLAN       |
| A-201           | GROUND FLOOR PLANTING PLAN           |
| A-202           | SECOND FLOOR PLANTING PLAN           |
| A-203           | ROOF DECK PLANTING PLAN              |
| A-204           | PLANTING DETAILS                     |