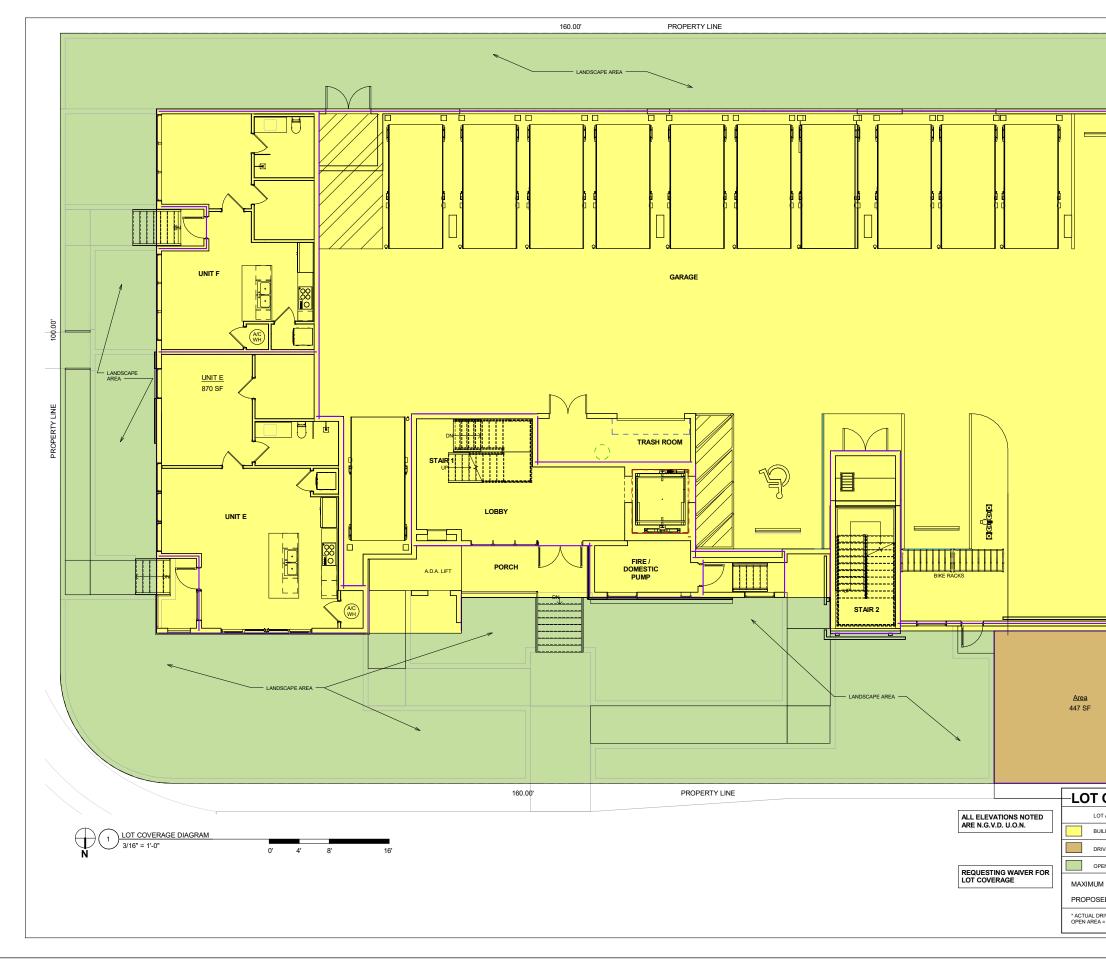

# **RICHARD GARCIA & ASSCO**

8065 NW 98th ST Hialeah Gardens, FL 33016 PH: 305.362.0677

|                 | INDEX OF DRAWINGS                    |
|-----------------|--------------------------------------|
| Sheet<br>Number | Sheet Name                           |
| A-000           | COVER                                |
| A-001           | SITE DATA, LOCATION MAP              |
| 4-002           | CONTEXT PHOTOS                       |
| \-003           | CONTEXT PHOTOS                       |
| A-004           | CONTEXT PHOTOS                       |
| A-005           | CONTEXT PHOTOS                       |
| A-100           | SITE PLAN                            |
| A-101           | LOT COVERAGE DIAGRAM                 |
| A-101A          | LOT COVERAGE WAIVER DIAGRAM          |
| A-102           | SITE SETBACK DIAGRAM                 |
| A-103           | YARD DIAGRAMS                        |
| A-104           | SITE PLAN - AERIAL CONTEXT MAP       |
| A-105           | F.A.R. CALCULATIONS - FIRST FLOOR    |
| A-106           | F.A.R. CALCULATIONS - SECOND FLOOR   |
| A-107           | F.A.R. CALCULATIONS - THIRD FLOOR    |
| -108            | F.A.R. CALCULATIONS - FOURTH FLOOR   |
| -109            | F.A.R. CALCULATIONS - ROOF/POOL DECK |
| -201            | FIRST FLOOR PLAN                     |
| -202            | SECOND FLOOR PLAN                    |
| -203            | THIRD FLOOR PLAN                     |
| -204            | FOURTH FLOOR PLAN                    |
| -205            | ROOF/POOL DECK                       |
| -500            | NORTH ELEVATION                      |
| A-501           | SOUTH ELEVATION                      |
| A-502           | EAST ELEVATION                       |
| A-503           | WEST LEVATION                        |
| A-504           | AXONOMETRIC - SOUTHEAST VIEW         |
| A-505           | AXONOMETRIC - SOUTHWEST VIEW         |
| -506            | AXONOMETRIC - NORTHWEST VIEW         |
| A-507           | AXONOMETRIC - NORTHEAST VIEW         |
| A-508           | AXONOMETRIC - POOL DECK              |
| A-601           | SECTIONS                             |
| -900            | RENDERINGS                           |
| -901            | RENDERINGS                           |
| A-101           | EXISTING TREE DISPOSITION PLAN       |
| A-201           | GROUND FLOOR PLANTING PLAN           |
| A-202           | SECOND FLOOR PLANTING PLAN           |
| A-203           | ROOF DECK PLANTING PLAN              |
| A-204           | PLANTING DETAILS                     |