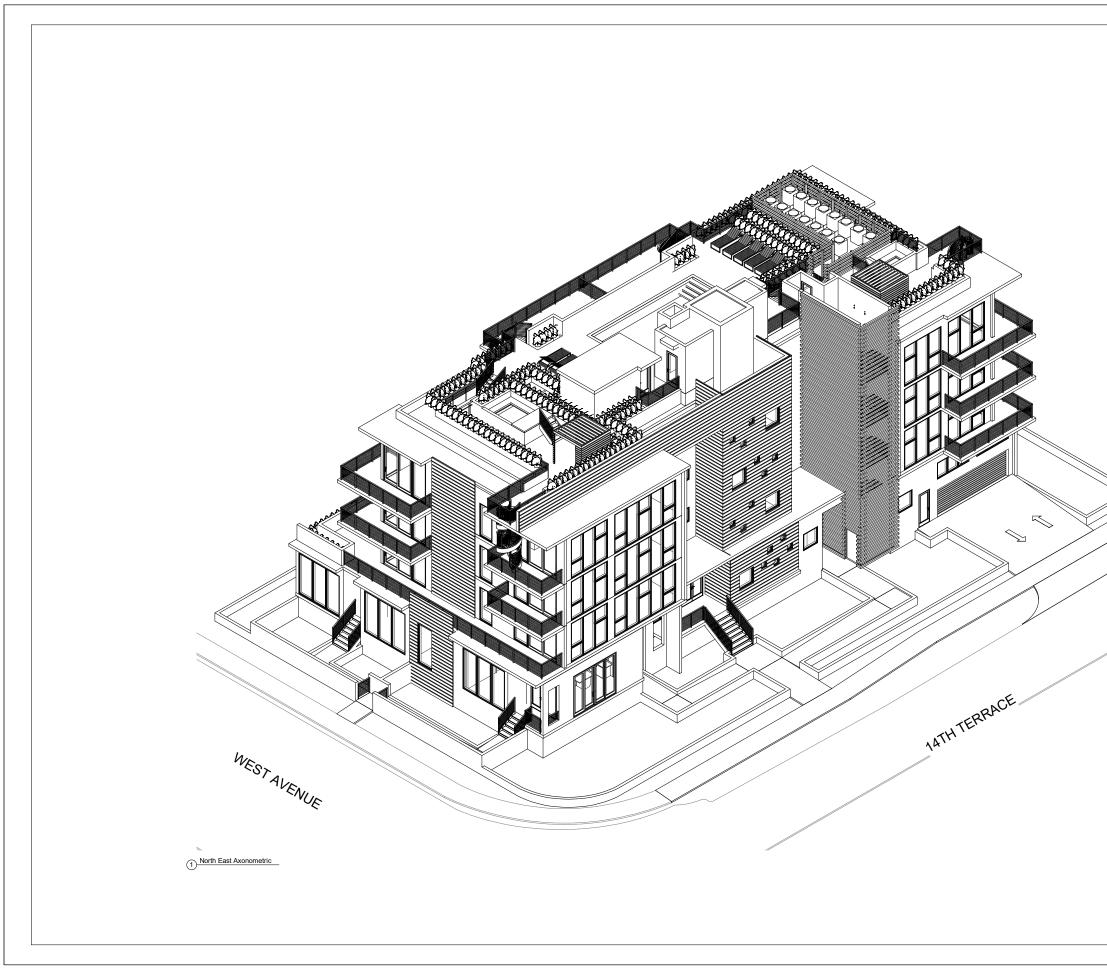

# **RICHARD GARCIA & ASSCO**

8065 NW 98th ST Hialeah Gardens, FL 33016 PH: 305.362.0677

|                 | INDEX OF DRAWINGS                    |
|-----------------|--------------------------------------|
| Sheet<br>Number | Sheet Name                           |
| A-000           | COVER                                |
| A-001           | SITE DATA, LOCATION MAP              |
| 4-002           | CONTEXT PHOTOS                       |
| \-003           | CONTEXT PHOTOS                       |
| A-004           | CONTEXT PHOTOS                       |
| A-005           | CONTEXT PHOTOS                       |
| A-100           | SITE PLAN                            |
| A-101           | LOT COVERAGE DIAGRAM                 |
| A-101A          | LOT COVERAGE WAIVER DIAGRAM          |
| A-102           | SITE SETBACK DIAGRAM                 |
| A-103           | YARD DIAGRAMS                        |
| A-104           | SITE PLAN - AERIAL CONTEXT MAP       |
| A-105           | F.A.R. CALCULATIONS - FIRST FLOOR    |
| A-106           | F.A.R. CALCULATIONS - SECOND FLOOR   |
| A-107           | F.A.R. CALCULATIONS - THIRD FLOOR    |
| -108            | F.A.R. CALCULATIONS - FOURTH FLOOR   |
| -109            | F.A.R. CALCULATIONS - ROOF/POOL DECK |
| -201            | FIRST FLOOR PLAN                     |
| -202            | SECOND FLOOR PLAN                    |
| -203            | THIRD FLOOR PLAN                     |
| -204            | FOURTH FLOOR PLAN                    |
| -205            | ROOF/POOL DECK                       |
| -500            | NORTH ELEVATION                      |
| A-501           | SOUTH ELEVATION                      |
| A-502           | EAST ELEVATION                       |
| A-503           | WEST LEVATION                        |
| A-504           | AXONOMETRIC - SOUTHEAST VIEW         |
| A-505           | AXONOMETRIC - SOUTHWEST VIEW         |
| -506            | AXONOMETRIC - NORTHWEST VIEW         |
| A-507           | AXONOMETRIC - NORTHEAST VIEW         |
| A-508           | AXONOMETRIC - POOL DECK              |
| A-601           | SECTIONS                             |
| -900            | RENDERINGS                           |
| -901            | RENDERINGS                           |
| A-101           | EXISTING TREE DISPOSITION PLAN       |
| A-201           | GROUND FLOOR PLANTING PLAN           |
| A-202           | SECOND FLOOR PLANTING PLAN           |
| A-203           | ROOF DECK PLANTING PLAN              |
| A-204           | PLANTING DETAILS                     |