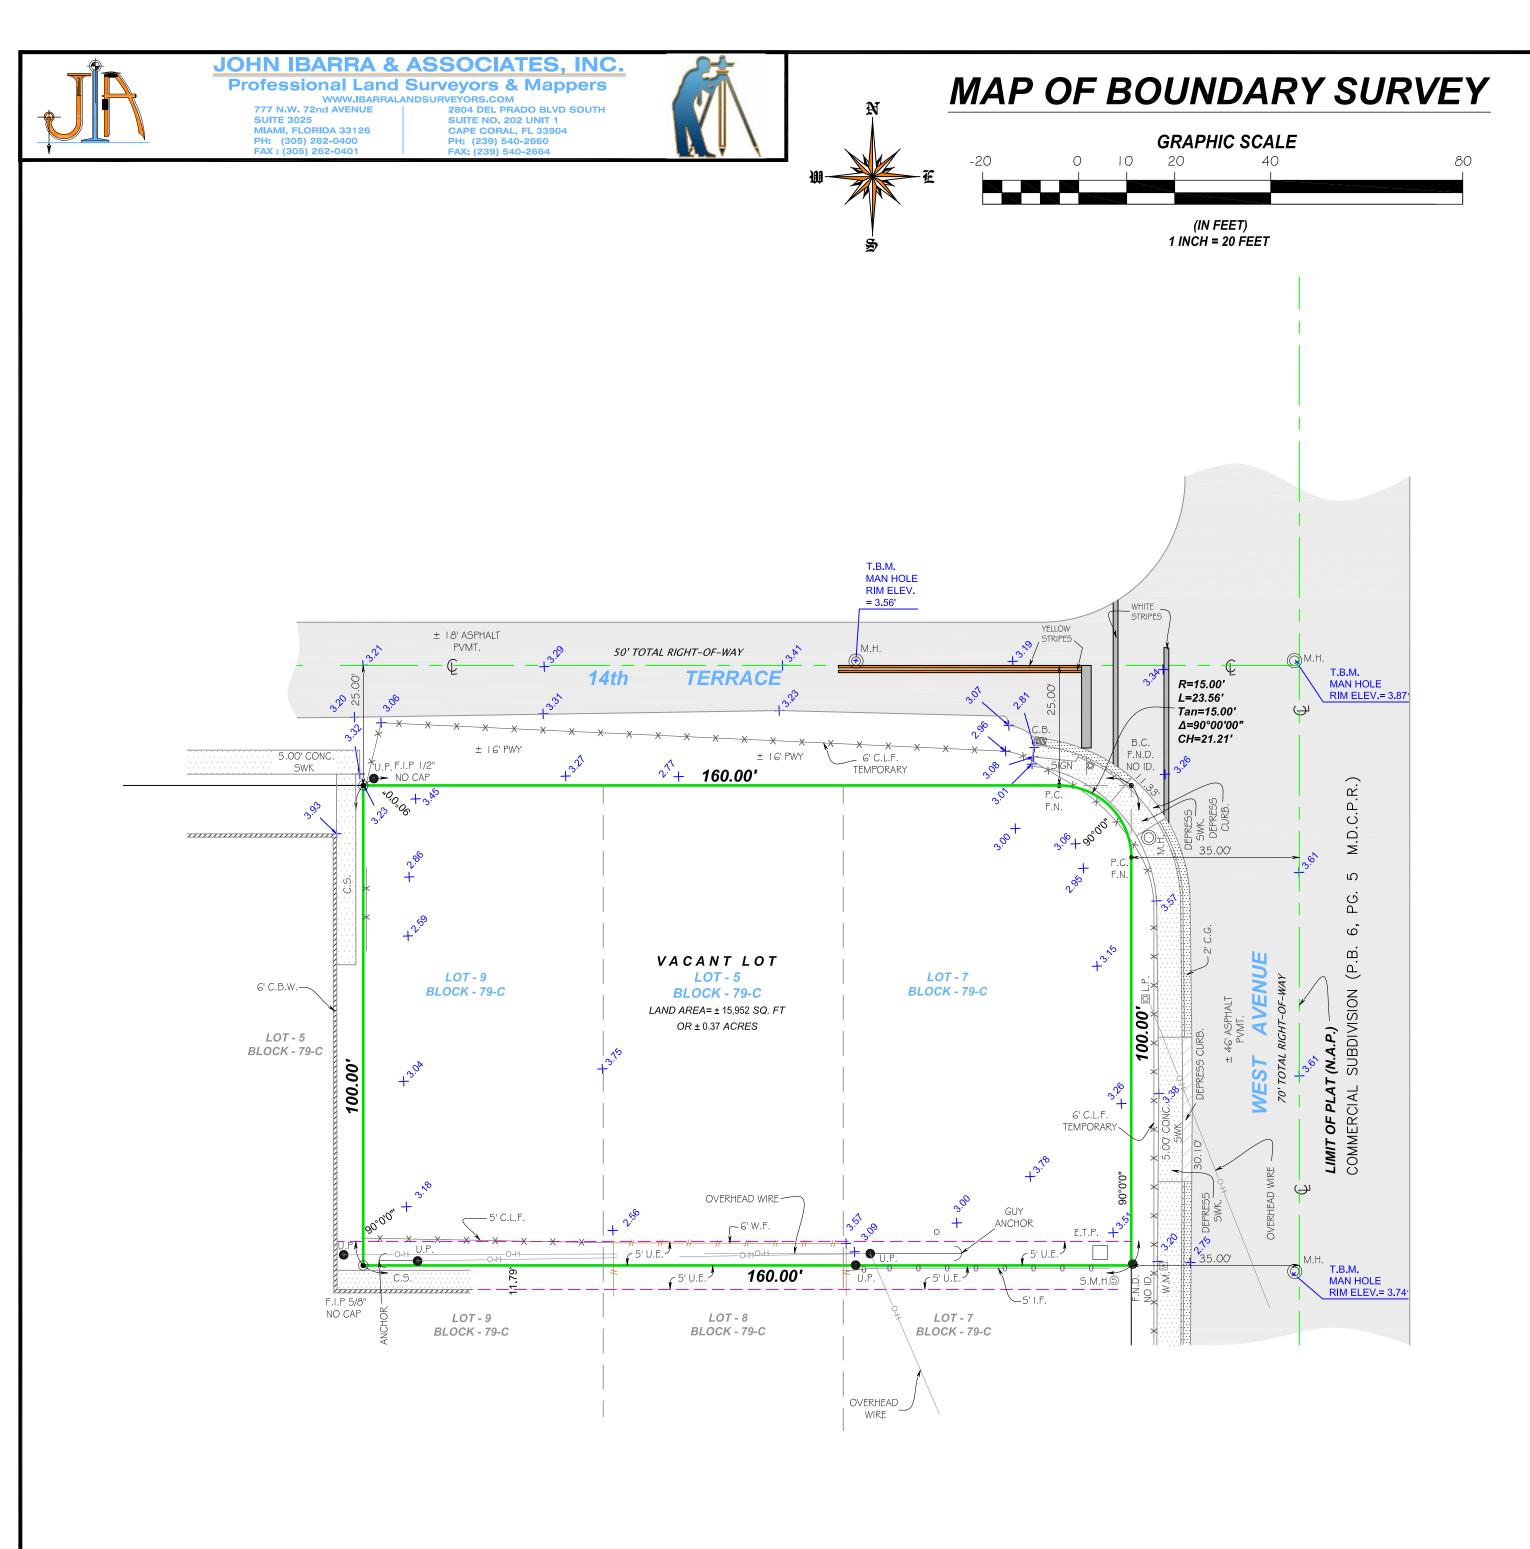

# **LEGAL DESCRIPTION:**

LOTS 4, 5 AND 6, BLOCK 79C, OF A RESUBDIVISON OF BLOCKS 67 AND 79 OF ALTON BEACH REALTY CO'S ALTON BEACH BAY FRONT SUBDIVISION, ACCORDING TO THE PLAT THEREOF, AS RECORDED IN PLAT BOOK 16, PAGE 1, OF THE PUBLIC RECORDS OF MIAMI-DADE COUNTY, FLORIDA.

**PROPERTY ADDRESS:** 1312 14th TERRACE, MIAMI BEACH, FL 33139

# FLOOD ZONE INFORMATION:

| THE NFIP FLOOD MAPS HAV | E DESIGNATED THE HEREIN DESCRIBED LAND TO BE SITUATED IN: |
|-------------------------|-----------------------------------------------------------|
| FLOOD ZONE:             | "AE"                                                      |
| BASE FLOOD ELEVATION:   | 8.0 FT.                                                   |
| COMMUNITY:              | 120651                                                    |
| PANEL:                  | 0317                                                      |
| SUFFIX:                 | L                                                         |
| DATE OF FIRM:           | 09/11/2009                                                |
| THE SUBJECT PROPERTY D  | OES LIE IN A SPECIAL FLOOD HAZARD AREA.                   |
|                         |                                                           |

1. IF SHOWN, BEARINGS ARE REFERRED TO AN ASSUMED MERIDIAN, BY SAID PLAT IN THE DESCRIPTION OF THE PROPERTY, IF NOT, BEARINGS ARE THEN REFERRED TO

THE CLOSURE IN THE BOUN /EY IS ABOVE 1:7500 FT

3. CERTIFICATE OF AUTHORIZATION LB # 7806. 4. ALL ELEVATIONS SHOWN ARE REFERRED TO NORTH GEODETIC VERTICAL DATUM OF

1929 ; CITY OF MIAMI BEACH BENCH MARK ID: CMB 1506; ELEVATION IS 2.26 FEET OF

05/18/2017 JOHN IBARRA (DATE OF FIELD WORK) PROFESSIONAL LAND SURVEYOR NO.: 5204 STATE OF FLORIDA

(NOT VALID WITHOUT THE SIGNATURE AND THE ORIGINAL RAISED SEAL OF A FLORIDA LICENSED SURVEYOR AND MAPPER).