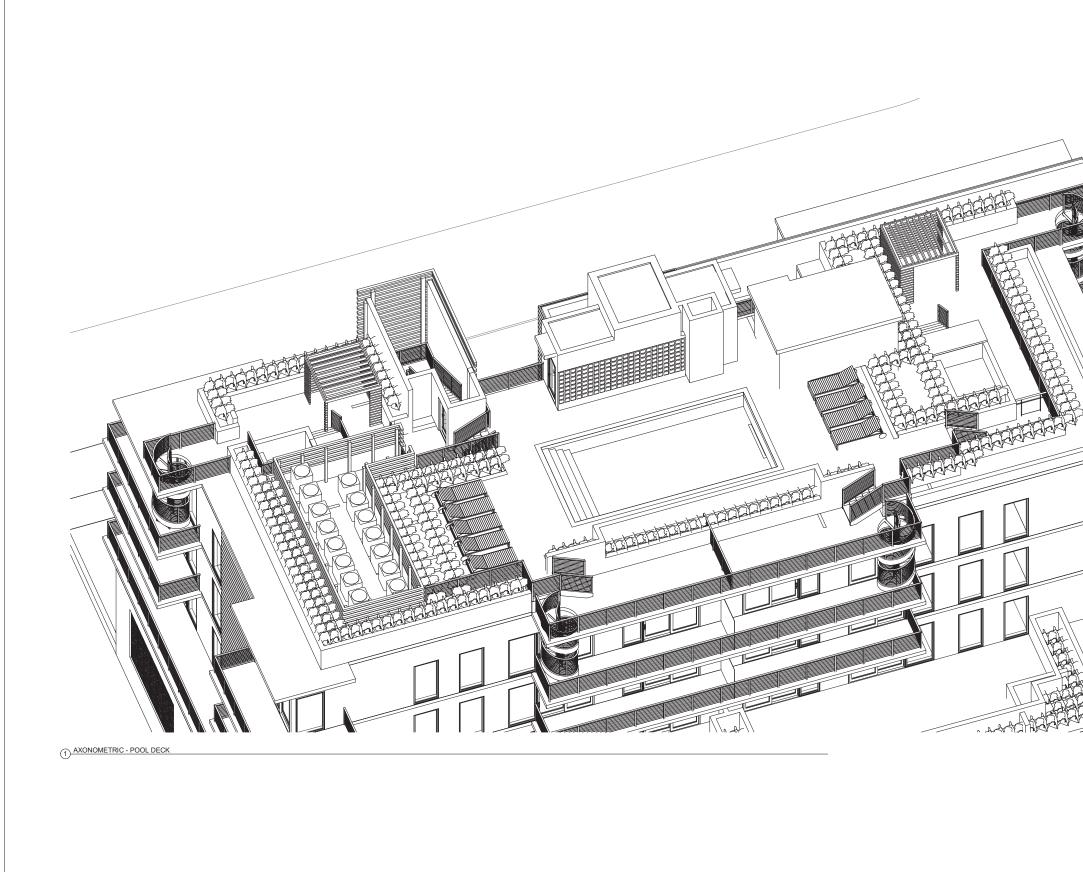

# **RICHARD GARCIA & ASSCO**

8065 NW 98th ST Hialeah Gardens, FL 33016 PH: 305.362.0677

|                 | INDEX OF DRAWINGS                    |
|-----------------|--------------------------------------|
| Sheet<br>Number | Sheet Name                           |
| A-000           | COVER                                |
| A-001           | SITE DATA, LOCATION MAP              |
| 4-002           | CONTEXT PHOTOS                       |
| \-003           | CONTEXT PHOTOS                       |
| A-004           | CONTEXT PHOTOS                       |
| A-005           | CONTEXT PHOTOS                       |
| A-100           | SITE PLAN                            |
| A-101           | LOT COVERAGE DIAGRAM                 |
| A-101A          | LOT COVERAGE WAIVER DIAGRAM          |
| A-102           | SITE SETBACK DIAGRAM                 |
| A-103           | YARD DIAGRAMS                        |
| A-104           | SITE PLAN - AERIAL CONTEXT MAP       |
| A-105           | F.A.R. CALCULATIONS - FIRST FLOOR    |
| A-106           | F.A.R. CALCULATIONS - SECOND FLOOR   |
| A-107           | F.A.R. CALCULATIONS - THIRD FLOOR    |
| -108            | F.A.R. CALCULATIONS - FOURTH FLOOR   |
| -109            | F.A.R. CALCULATIONS - ROOF/POOL DECK |
| -201            | FIRST FLOOR PLAN                     |
| -202            | SECOND FLOOR PLAN                    |
| -203            | THIRD FLOOR PLAN                     |
| -204            | FOURTH FLOOR PLAN                    |
| -205            | ROOF/POOL DECK                       |
| -500            | NORTH ELEVATION                      |
| A-501           | SOUTH ELEVATION                      |
| A-502           | EAST ELEVATION                       |
| A-503           | WEST LEVATION                        |
| A-504           | AXONOMETRIC - SOUTHEAST VIEW         |
| A-505           | AXONOMETRIC - SOUTHWEST VIEW         |
| -506            | AXONOMETRIC - NORTHWEST VIEW         |
| A-507           | AXONOMETRIC - NORTHEAST VIEW         |
| A-508           | AXONOMETRIC - POOL DECK              |
| A-601           | SECTIONS                             |
| -900            | RENDERINGS                           |
| -901            | RENDERINGS                           |
| A-101           | EXISTING TREE DISPOSITION PLAN       |
| A-201           | GROUND FLOOR PLANTING PLAN           |
| A-202           | SECOND FLOOR PLANTING PLAN           |
| A-203           | ROOF DECK PLANTING PLAN              |
| A-204           | PLANTING DETAILS                     |