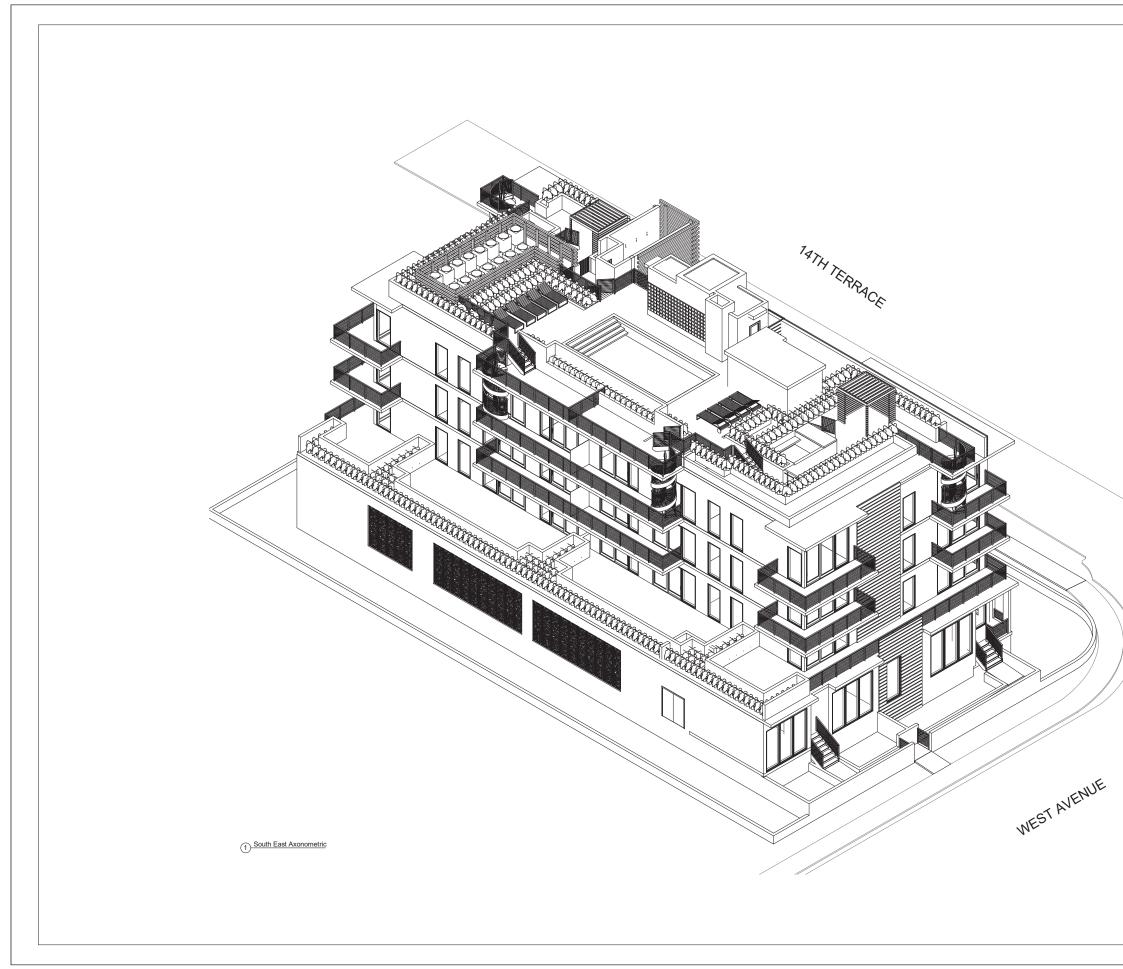

# **RICHARD GARCIA & ASSCO**

8065 NW 98th ST Hialeah Gardens, FL 33016 PH: 305.362.0677

|                 | INDEX OF DRAWINGS                    |
|-----------------|--------------------------------------|
| Sheet<br>Number | Sheet Name                           |
| A-000           | COVER                                |
| A-001           | SITE DATA, LOCATION MAP              |
| 4-002           | CONTEXT PHOTOS                       |
| \-003           | CONTEXT PHOTOS                       |
| A-004           | CONTEXT PHOTOS                       |
| A-005           | CONTEXT PHOTOS                       |
| A-100           | SITE PLAN                            |
| A-101           | LOT COVERAGE DIAGRAM                 |
| A-101A          | LOT COVERAGE WAIVER DIAGRAM          |
| A-102           | SITE SETBACK DIAGRAM                 |
| A-103           | YARD DIAGRAMS                        |
| A-104           | SITE PLAN - AERIAL CONTEXT MAP       |
| A-105           | F.A.R. CALCULATIONS - FIRST FLOOR    |
| A-106           | F.A.R. CALCULATIONS - SECOND FLOOR   |
| A-107           | F.A.R. CALCULATIONS - THIRD FLOOR    |
| -108            | F.A.R. CALCULATIONS - FOURTH FLOOR   |
| -109            | F.A.R. CALCULATIONS - ROOF/POOL DECK |
| -201            | FIRST FLOOR PLAN                     |
| -202            | SECOND FLOOR PLAN                    |
| -203            | THIRD FLOOR PLAN                     |
| -204            | FOURTH FLOOR PLAN                    |
| -205            | ROOF/POOL DECK                       |
| -500            | NORTH ELEVATION                      |
| A-501           | SOUTH ELEVATION                      |
| A-502           | EAST ELEVATION                       |
| A-503           | WEST LEVATION                        |
| A-504           | AXONOMETRIC - SOUTHEAST VIEW         |
| A-505           | AXONOMETRIC - SOUTHWEST VIEW         |
| -506            | AXONOMETRIC - NORTHWEST VIEW         |
| A-507           | AXONOMETRIC - NORTHEAST VIEW         |
| A-508           | AXONOMETRIC - POOL DECK              |
| A-601           | SECTIONS                             |
| -900            | RENDERINGS                           |
| -901            | RENDERINGS                           |
| A-101           | EXISTING TREE DISPOSITION PLAN       |
| A-201           | GROUND FLOOR PLANTING PLAN           |
| A-202           | SECOND FLOOR PLANTING PLAN           |
| A-203           | ROOF DECK PLANTING PLAN              |
| A-204           | PLANTING DETAILS                     |