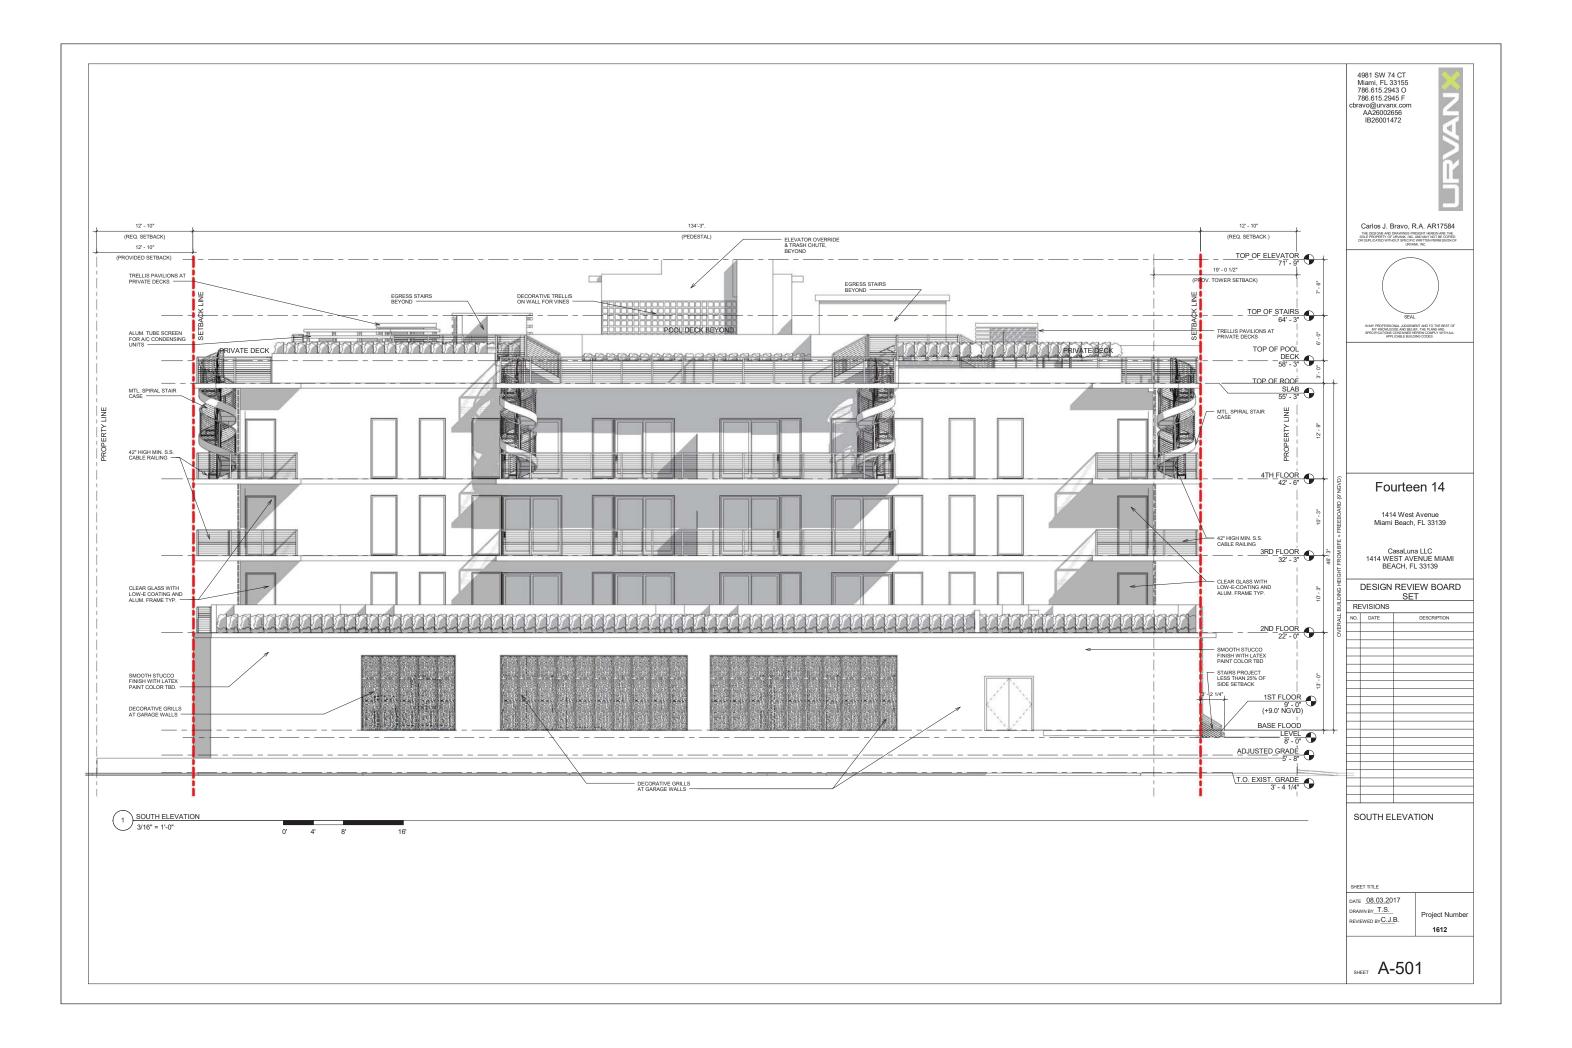

# **RICHARD GARCIA & ASSCO**

8065 NW 98th ST Hialeah Gardens, FL 33016 PH: 305.362.0677

|                 | INDEX OF DRAWINGS                    |
|-----------------|--------------------------------------|
| Sheet<br>Number | Sheet Name                           |
| A-000           | COVER                                |
| A-001           | SITE DATA, LOCATION MAP              |
| 4-002           | CONTEXT PHOTOS                       |
| \-003           | CONTEXT PHOTOS                       |
| A-004           | CONTEXT PHOTOS                       |
| A-005           | CONTEXT PHOTOS                       |
| A-100           | SITE PLAN                            |
| A-101           | LOT COVERAGE DIAGRAM                 |
| A-101A          | LOT COVERAGE WAIVER DIAGRAM          |
| A-102           | SITE SETBACK DIAGRAM                 |
| A-103           | YARD DIAGRAMS                        |
| A-104           | SITE PLAN - AERIAL CONTEXT MAP       |
| A-105           | F.A.R. CALCULATIONS - FIRST FLOOR    |
| A-106           | F.A.R. CALCULATIONS - SECOND FLOOR   |
| A-107           | F.A.R. CALCULATIONS - THIRD FLOOR    |
| -108            | F.A.R. CALCULATIONS - FOURTH FLOOR   |
| -109            | F.A.R. CALCULATIONS - ROOF/POOL DECK |
| -201            | FIRST FLOOR PLAN                     |
| -202            | SECOND FLOOR PLAN                    |
| -203            | THIRD FLOOR PLAN                     |
| -204            | FOURTH FLOOR PLAN                    |
| -205            | ROOF/POOL DECK                       |
| -500            | NORTH ELEVATION                      |
| A-501           | SOUTH ELEVATION                      |
| A-502           | EAST ELEVATION                       |
| A-503           | WEST LEVATION                        |
| A-504           | AXONOMETRIC - SOUTHEAST VIEW         |
| A-505           | AXONOMETRIC - SOUTHWEST VIEW         |
| -506            | AXONOMETRIC - NORTHWEST VIEW         |
| A-507           | AXONOMETRIC - NORTHEAST VIEW         |
| A-508           | AXONOMETRIC - POOL DECK              |
| A-601           | SECTIONS                             |
| -900            | RENDERINGS                           |
| -901            | RENDERINGS                           |
| A-101           | EXISTING TREE DISPOSITION PLAN       |
| A-201           | GROUND FLOOR PLANTING PLAN           |
| A-202           | SECOND FLOOR PLANTING PLAN           |
| A-203           | ROOF DECK PLANTING PLAN              |
| A-204           | PLANTING DETAILS                     |