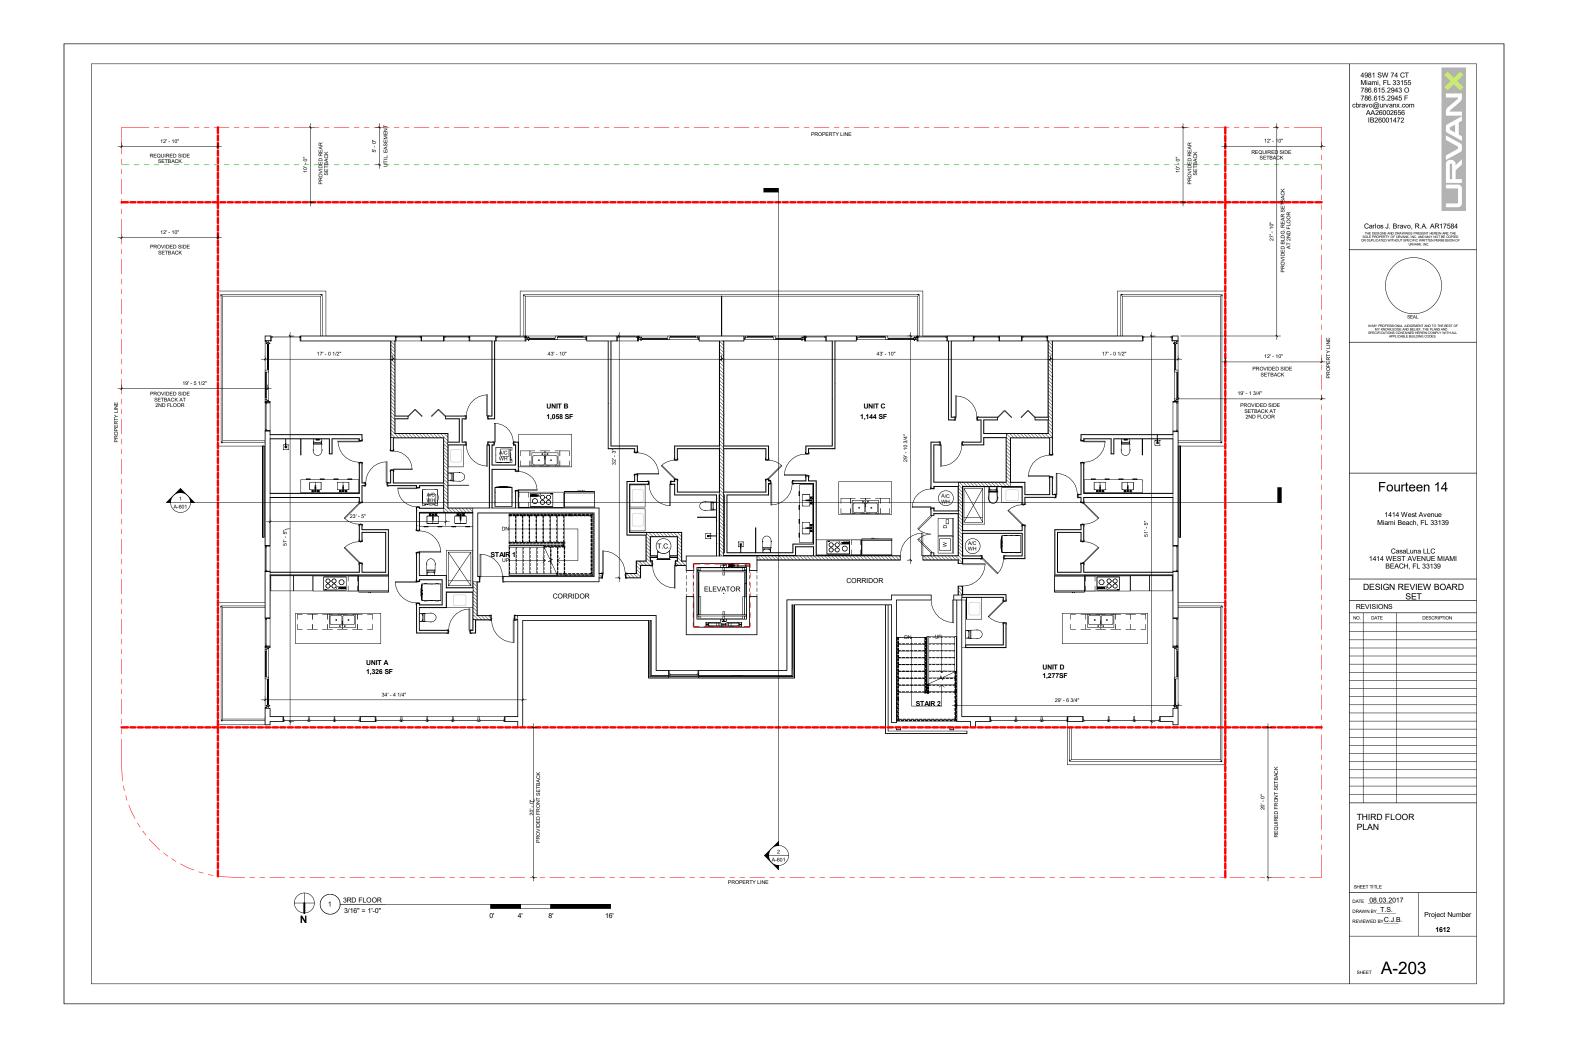

# **FOURTEEN 14**

# **RICHARD GARCIA & ASSCO**

8065 NW 98th ST Hialeah Gardens, FL 33016 PH: 305.362.0677

|                 | INDEX OF DRAWINGS                    |
|-----------------|--------------------------------------|
| Sheet<br>Number | Sheet Name                           |
| A-000           | COVER                                |
| A-001           | SITE DATA, LOCATION MAP              |
| 4-002           | CONTEXT PHOTOS                       |
| \-003           | CONTEXT PHOTOS                       |
| A-004           | CONTEXT PHOTOS                       |
| A-005           | CONTEXT PHOTOS                       |
| A-100           | SITE PLAN                            |
| A-101           | LOT COVERAGE DIAGRAM                 |
| A-101A          | LOT COVERAGE WAIVER DIAGRAM          |
| A-102           | SITE SETBACK DIAGRAM                 |
| A-103           | YARD DIAGRAMS                        |
| A-104           | SITE PLAN - AERIAL CONTEXT MAP       |
| A-105           | F.A.R. CALCULATIONS - FIRST FLOOR    |
| A-106           | F.A.R. CALCULATIONS - SECOND FLOOR   |
| A-107           | F.A.R. CALCULATIONS - THIRD FLOOR    |
| -108            | F.A.R. CALCULATIONS - FOURTH FLOOR   |
| -109            | F.A.R. CALCULATIONS - ROOF/POOL DECK |
| -201            | FIRST FLOOR PLAN                     |
| -202            | SECOND FLOOR PLAN                    |
| -203            | THIRD FLOOR PLAN                     |
| -204            | FOURTH FLOOR PLAN                    |
| -205            | ROOF/POOL DECK                       |
| -500            | NORTH ELEVATION                      |
| A-501           | SOUTH ELEVATION                      |
| A-502           | EAST ELEVATION                       |
| A-503           | WEST LEVATION                        |
| A-504           | AXONOMETRIC - SOUTHEAST VIEW         |
| A-505           | AXONOMETRIC - SOUTHWEST VIEW         |
| -506            | AXONOMETRIC - NORTHWEST VIEW         |
| A-507           | AXONOMETRIC - NORTHEAST VIEW         |
| A-508           | AXONOMETRIC - POOL DECK              |
| A-601           | SECTIONS                             |
| -900            | RENDERINGS                           |
| -901            | RENDERINGS                           |
| A-101           | EXISTING TREE DISPOSITION PLAN       |
| A-201           | GROUND FLOOR PLANTING PLAN           |
| A-202           | SECOND FLOOR PLANTING PLAN           |
| A-203           | ROOF DECK PLANTING PLAN              |
| A-204           | PLANTING DETAILS                     |