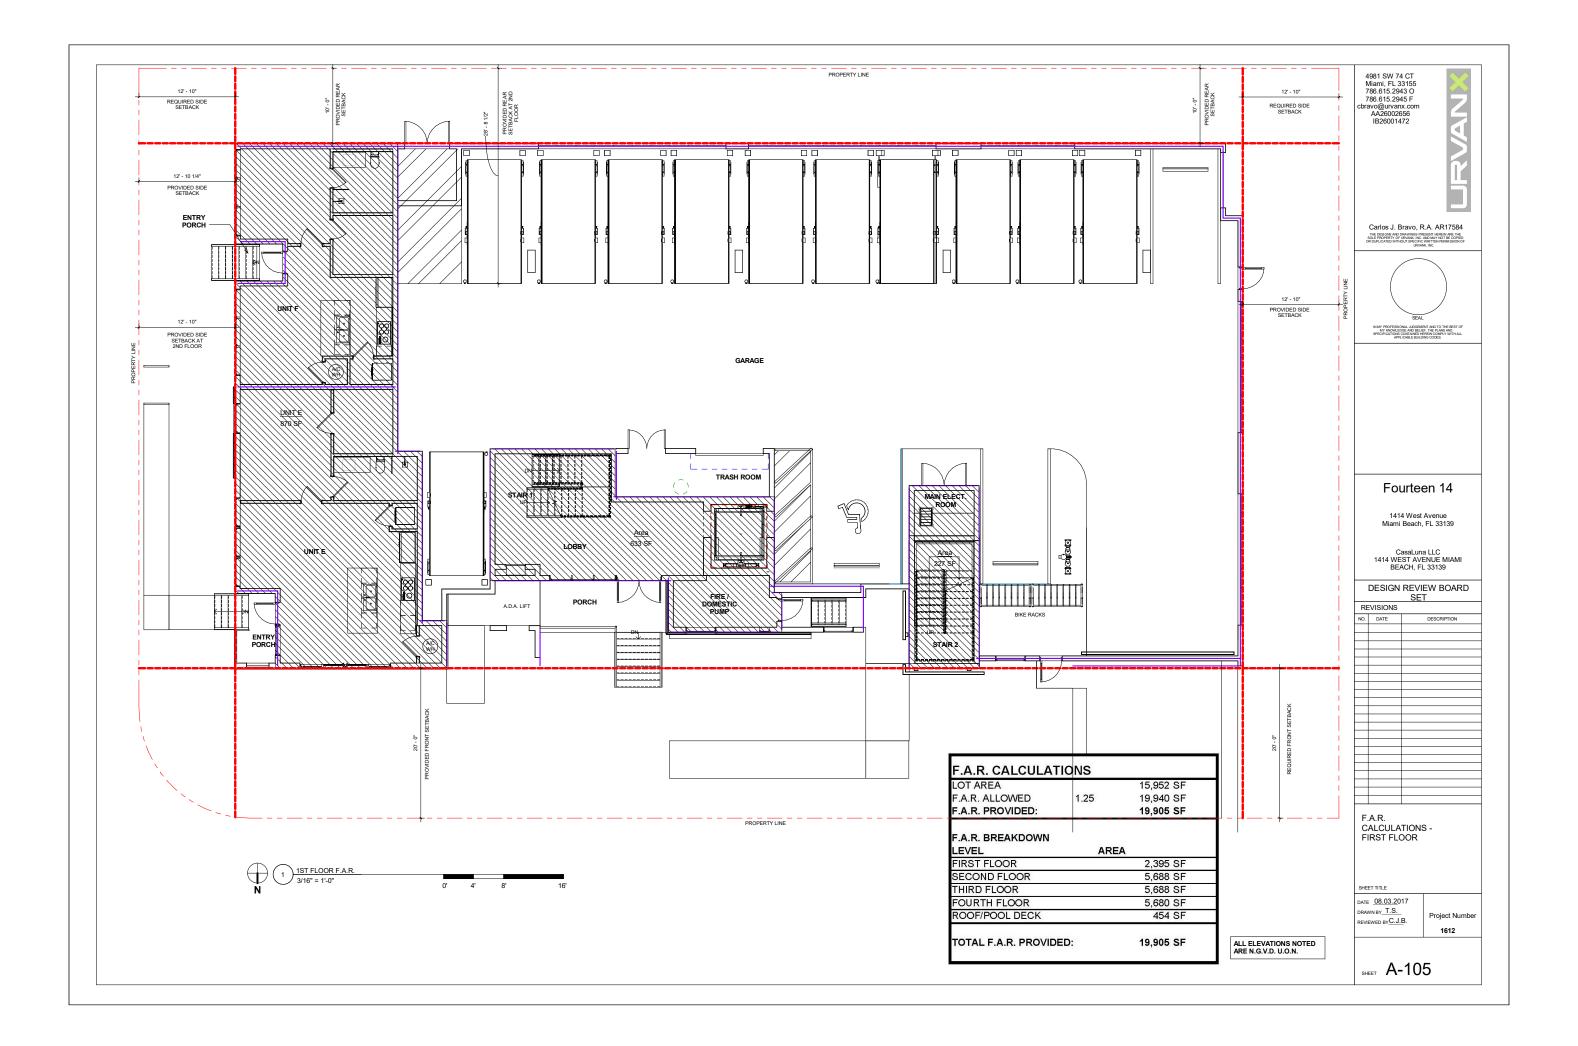

# **RICHARD GARCIA & ASSCO**

8065 NW 98th ST Hialeah Gardens, FL 33016 PH: 305.362.0677

|                 | INDEX OF DRAWINGS                    |
|-----------------|--------------------------------------|
| Sheet<br>Number | Sheet Name                           |
| A-000           | COVER                                |
| A-001           | SITE DATA, LOCATION MAP              |
| 4-002           | CONTEXT PHOTOS                       |
| \-003           | CONTEXT PHOTOS                       |
| A-004           | CONTEXT PHOTOS                       |
| A-005           | CONTEXT PHOTOS                       |
| A-100           | SITE PLAN                            |
| A-101           | LOT COVERAGE DIAGRAM                 |
| A-101A          | LOT COVERAGE WAIVER DIAGRAM          |
| A-102           | SITE SETBACK DIAGRAM                 |
| A-103           | YARD DIAGRAMS                        |
| A-104           | SITE PLAN - AERIAL CONTEXT MAP       |
| A-105           | F.A.R. CALCULATIONS - FIRST FLOOR    |
| A-106           | F.A.R. CALCULATIONS - SECOND FLOOR   |
| A-107           | F.A.R. CALCULATIONS - THIRD FLOOR    |
| -108            | F.A.R. CALCULATIONS - FOURTH FLOOR   |
| -109            | F.A.R. CALCULATIONS - ROOF/POOL DECK |
| -201            | FIRST FLOOR PLAN                     |
| -202            | SECOND FLOOR PLAN                    |
| -203            | THIRD FLOOR PLAN                     |
| -204            | FOURTH FLOOR PLAN                    |
| -205            | ROOF/POOL DECK                       |
| -500            | NORTH ELEVATION                      |
| A-501           | SOUTH ELEVATION                      |
| A-502           | EAST ELEVATION                       |
| A-503           | WEST LEVATION                        |
| A-504           | AXONOMETRIC - SOUTHEAST VIEW         |
| A-505           | AXONOMETRIC - SOUTHWEST VIEW         |
| -506            | AXONOMETRIC - NORTHWEST VIEW         |
| A-507           | AXONOMETRIC - NORTHEAST VIEW         |
| A-508           | AXONOMETRIC - POOL DECK              |
| A-601           | SECTIONS                             |
| -900            | RENDERINGS                           |
| -901            | RENDERINGS                           |
| A-101           | EXISTING TREE DISPOSITION PLAN       |
| A-201           | GROUND FLOOR PLANTING PLAN           |
| A-202           | SECOND FLOOR PLANTING PLAN           |
| A-203           | ROOF DECK PLANTING PLAN              |
| A-204           | PLANTING DETAILS                     |

# CLASSIFICATION OF WORK

| #       | Zoning Information              |                     |                    |
|---------|---------------------------------|---------------------|--------------------|
| 1       | Address:                        | 1414 West Avenue    |                    |
| 2       | Board and file numbers :        | DRB17-0155          |                    |
| 3       | Folio number(s):                | 02-3233-016-0470,02 | 2-3233-016-0460    |
| 4       | Year constructed:               | N/A                 | Zoning District:   |
| 5       | Based Flood Elevation:          | 8.0 FT              | Grade value in NGV |
| 6       | Adjusted grade (Flood+Grade/2): | 5'-8"               | Lot Area:          |
| 7       | Lot width:                      | 160'-0"             | Lot Depth:         |
| 8       | Minimum Unit Size               | 550 SF              | Average Unit Size  |
| 9       | Existing use:                   | VACANTLOT           | Proposed use:      |
| _       |                                 | Maximum             | Existing           |
| 10      | Height                          | 50.0 FT             | N/A                |
| 11      | Number of Stories               | 5 STORIES           | N/A                |
| 12      | FAB                             | 19,940 SF           | N/A                |
| 13      | Gross square footage            | N/A                 | N/A                |
| 14      | Square Footage by use           | N/A                 |                    |
| 15      | Number of units Residential     | N/A                 | N/A                |
| 16      | Number of units Hotel           | N/A                 | N/A                |
| 17      | Number of seats                 | N/A                 | N/A                |
| 18      | Occupancy load                  | N/A                 | 1.40               |
|         |                                 |                     |                    |
|         | Setbacks<br>Subterranean:       | Required            | Existing           |
| 19      | Front Setback:                  | 20'                 |                    |
| 20      | Side Setback:                   | 8'                  |                    |
| 21      | Side Setback:                   | N/A                 |                    |
| 22      | Side Setback facing street:     | 8'                  |                    |
| 23      | Rear Setback:                   | 0'                  |                    |
| 2.0     | At Grade Parking:               |                     |                    |
| 24      | Front Setback:                  | 20'                 |                    |
| 25      | Side Setback:                   | 8                   | - (s)              |
| 26      | Side Setback:                   | N/A                 |                    |
| 27      | Side Setback facing street:     | 8'                  |                    |
| 28      | Rear Setback:                   | 5'                  |                    |
| 20      | Pedestal:                       | 5                   |                    |
| 29      | Front Setback:                  | 20'                 | -                  |
| 30      | Side Setback:                   | 12.8'               |                    |
| 31      | Side Setback:                   | N.A                 | -                  |
| 32      | Side Setback facing street:     | 12.8'               |                    |
| 33      | Rear Setback:                   | 10'                 |                    |
|         | Tower:                          | 10                  |                    |
| 34      | Front Setback:                  | 20'                 |                    |
| 35      | Side Setback:                   | 16.3'               |                    |
|         | or as as the dates              |                     |                    |
| ITEM    |                                 |                     |                    |
| #<br>36 | Setbacks<br>Side Setback:       | Required            | Existing           |
| 37      | Side Setback facing street:     | 12.8                |                    |
| 38      | Rear Setback:                   | 15'                 |                    |
|         | •                               | 1 million           |                    |
|         | Parking                         | Required            | Existing           |
| 39      | Parking district 1              |                     |                    |