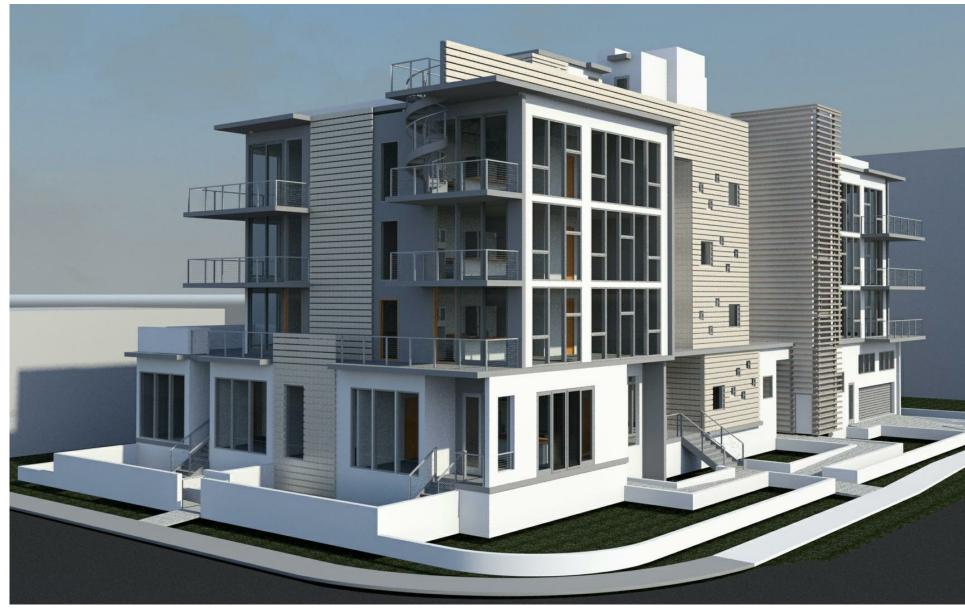

# **RICHARD GARCIA & ASSCO**

8065 NW 98th ST Hialeah Gardens, FL 33016 PH: 305.362.0677

|                 | INDEX OF DRAWINGS                    |
|-----------------|--------------------------------------|
| Sheet<br>Number | Sheet Name                           |
| A-000           | COVER                                |
| A-001           | SITE DATA, LOCATION MAP              |
| 4-002           | CONTEXT PHOTOS                       |
| \-003           | CONTEXT PHOTOS                       |
| A-004           | CONTEXT PHOTOS                       |
| A-005           | CONTEXT PHOTOS                       |
| A-100           | SITE PLAN                            |
| A-101           | LOT COVERAGE DIAGRAM                 |
| A-101A          | LOT COVERAGE WAIVER DIAGRAM          |
| A-102           | SITE SETBACK DIAGRAM                 |
| A-103           | YARD DIAGRAMS                        |
| A-104           | SITE PLAN - AERIAL CONTEXT MAP       |
| A-105           | F.A.R. CALCULATIONS - FIRST FLOOR    |
| A-106           | F.A.R. CALCULATIONS - SECOND FLOOR   |
| A-107           | F.A.R. CALCULATIONS - THIRD FLOOR    |
| -108            | F.A.R. CALCULATIONS - FOURTH FLOOR   |
| -109            | F.A.R. CALCULATIONS - ROOF/POOL DECK |
| -201            | FIRST FLOOR PLAN                     |
| -202            | SECOND FLOOR PLAN                    |
| -203            | THIRD FLOOR PLAN                     |
| -204            | FOURTH FLOOR PLAN                    |
| -205            | ROOF/POOL DECK                       |
| -500            | NORTH ELEVATION                      |
| A-501           | SOUTH ELEVATION                      |
| A-502           | EAST ELEVATION                       |
| A-503           | WEST LEVATION                        |
| A-504           | AXONOMETRIC - SOUTHEAST VIEW         |
| A-505           | AXONOMETRIC - SOUTHWEST VIEW         |
| -506            | AXONOMETRIC - NORTHWEST VIEW         |
| A-507           | AXONOMETRIC - NORTHEAST VIEW         |
| A-508           | AXONOMETRIC - POOL DECK              |
| A-601           | SECTIONS                             |
| -900            | RENDERINGS                           |
| -901            | RENDERINGS                           |
| A-101           | EXISTING TREE DISPOSITION PLAN       |
| A-201           | GROUND FLOOR PLANTING PLAN           |
| A-202           | SECOND FLOOR PLANTING PLAN           |
| A-203           | ROOF DECK PLANTING PLAN              |
| A-204           | PLANTING DETAILS                     |

# SCOPE OF WORK

-NEW CONSTRUCTION OF A 14-UNIT MULTIFAMILY CONDOMINIUM BUI -CONTAINING AN ENCLOSED PARKING GARAGE -ROOFTOP AMENITIES DECK WITH POOL -PRIVATE ROOFTOP TERRACES FOR PENTHOUSE UNITS.

|               | 4981 SW 74 CT<br>Miami, FL 33155<br>786.615.2943 O<br>786.615.2945 F<br>cbravo@urvanx.com<br>AA26002656<br>IB26001472 |
|---------------|-----------------------------------------------------------------------------------------------------------------------|
| <u>CIATES</u> | <text><text><image/><text></text></text></text>                                                                       |
|               | Fourteen 14<br>1414 West Avenue<br>Miami Beach, FL 33139                                                              |
| ILDING        |                                                                                                                       |
|               | SHEET TITLE<br>DATE 08.03.2017<br>DRAWN BY T.S.<br>REVIEWED BY C.J.B.<br>1612<br>SHEET A-0000                         |