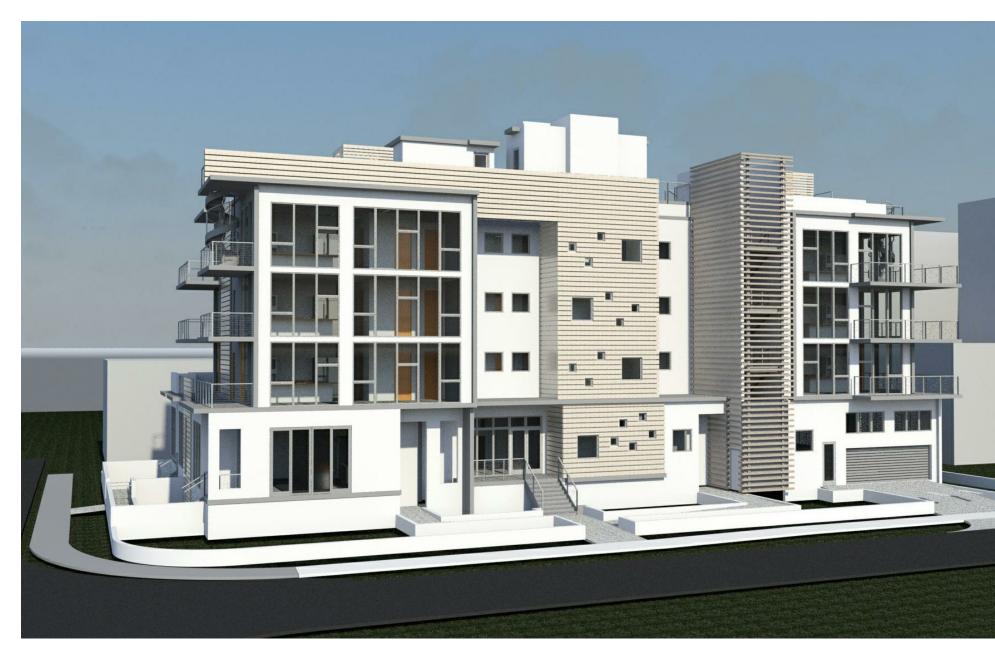

# **RICHARD GARCIA & ASSCO**

8065 NW 98th ST Hialeah Gardens, FL 33016 PH: 305.362.0677

|                 | INDEX OF DRAWINGS                    |
|-----------------|--------------------------------------|
| Sheet<br>Number | Sheet Name                           |
| A-000           | COVER                                |
| A-001           | SITE DATA, LOCATION MAP              |
| 4-002           | CONTEXT PHOTOS                       |
| \-003           | CONTEXT PHOTOS                       |
| A-004           | CONTEXT PHOTOS                       |
| A-005           | CONTEXT PHOTOS                       |
| A-100           | SITE PLAN                            |
| A-101           | LOT COVERAGE DIAGRAM                 |
| A-101A          | LOT COVERAGE WAIVER DIAGRAM          |
| A-102           | SITE SETBACK DIAGRAM                 |
| A-103           | YARD DIAGRAMS                        |
| A-104           | SITE PLAN - AERIAL CONTEXT MAP       |
| A-105           | F.A.R. CALCULATIONS - FIRST FLOOR    |
| A-106           | F.A.R. CALCULATIONS - SECOND FLOOR   |
| A-107           | F.A.R. CALCULATIONS - THIRD FLOOR    |
| -108            | F.A.R. CALCULATIONS - FOURTH FLOOR   |
| -109            | F.A.R. CALCULATIONS - ROOF/POOL DECK |
| -201            | FIRST FLOOR PLAN                     |
| -202            | SECOND FLOOR PLAN                    |
| -203            | THIRD FLOOR PLAN                     |
| -204            | FOURTH FLOOR PLAN                    |
| -205            | ROOF/POOL DECK                       |
| -500            | NORTH ELEVATION                      |
| A-501           | SOUTH ELEVATION                      |
| A-502           | EAST ELEVATION                       |
| A-503           | WEST LEVATION                        |
| A-504           | AXONOMETRIC - SOUTHEAST VIEW         |
| A-505           | AXONOMETRIC - SOUTHWEST VIEW         |
| -506            | AXONOMETRIC - NORTHWEST VIEW         |
| A-507           | AXONOMETRIC - NORTHEAST VIEW         |
| A-508           | AXONOMETRIC - POOL DECK              |
| A-601           | SECTIONS                             |
| -900            | RENDERINGS                           |
| -901            | RENDERINGS                           |
| A-101           | EXISTING TREE DISPOSITION PLAN       |
| A-201           | GROUND FLOOR PLANTING PLAN           |
| A-202           | SECOND FLOOR PLANTING PLAN           |
| A-203           | ROOF DECK PLANTING PLAN              |
| A-204           | PLANTING DETAILS                     |

# SCOPE OF WORK

-NEW CONSTRUCTION OF A 14-UNIT MULTIFAMILY CONDOMINIUM BUI -CONTAINING AN ENCLOSED PARKING GARAGE -ROOFTOP AMENITIES DECK WITH POOL -PRIVATE ROOFTOP TERRACES FOR PENTHOUSE UNITS.

|               | 4981 SW 74 CT<br>Miami, FL 33155<br>786.615.2943 O<br>786.615.2945 F<br>cbravo@urvanx.com<br>AA26002656<br>IB26001472 |
|---------------|-----------------------------------------------------------------------------------------------------------------------|
| <u>CIATES</u> | <text><text><image/><text></text></text></text>                                                                       |
|               | Fourteen 14<br>1414 West Avenue<br>Miami Beach, FL 33139                                                              |
| ILDING        |                                                                                                                       |
|               | SHEET TITLE<br>DATE 08.03.2017<br>DRAWN BY T.S.<br>REVIEWED BY C.J.B.<br>1612<br>SHEET A-0000                         |