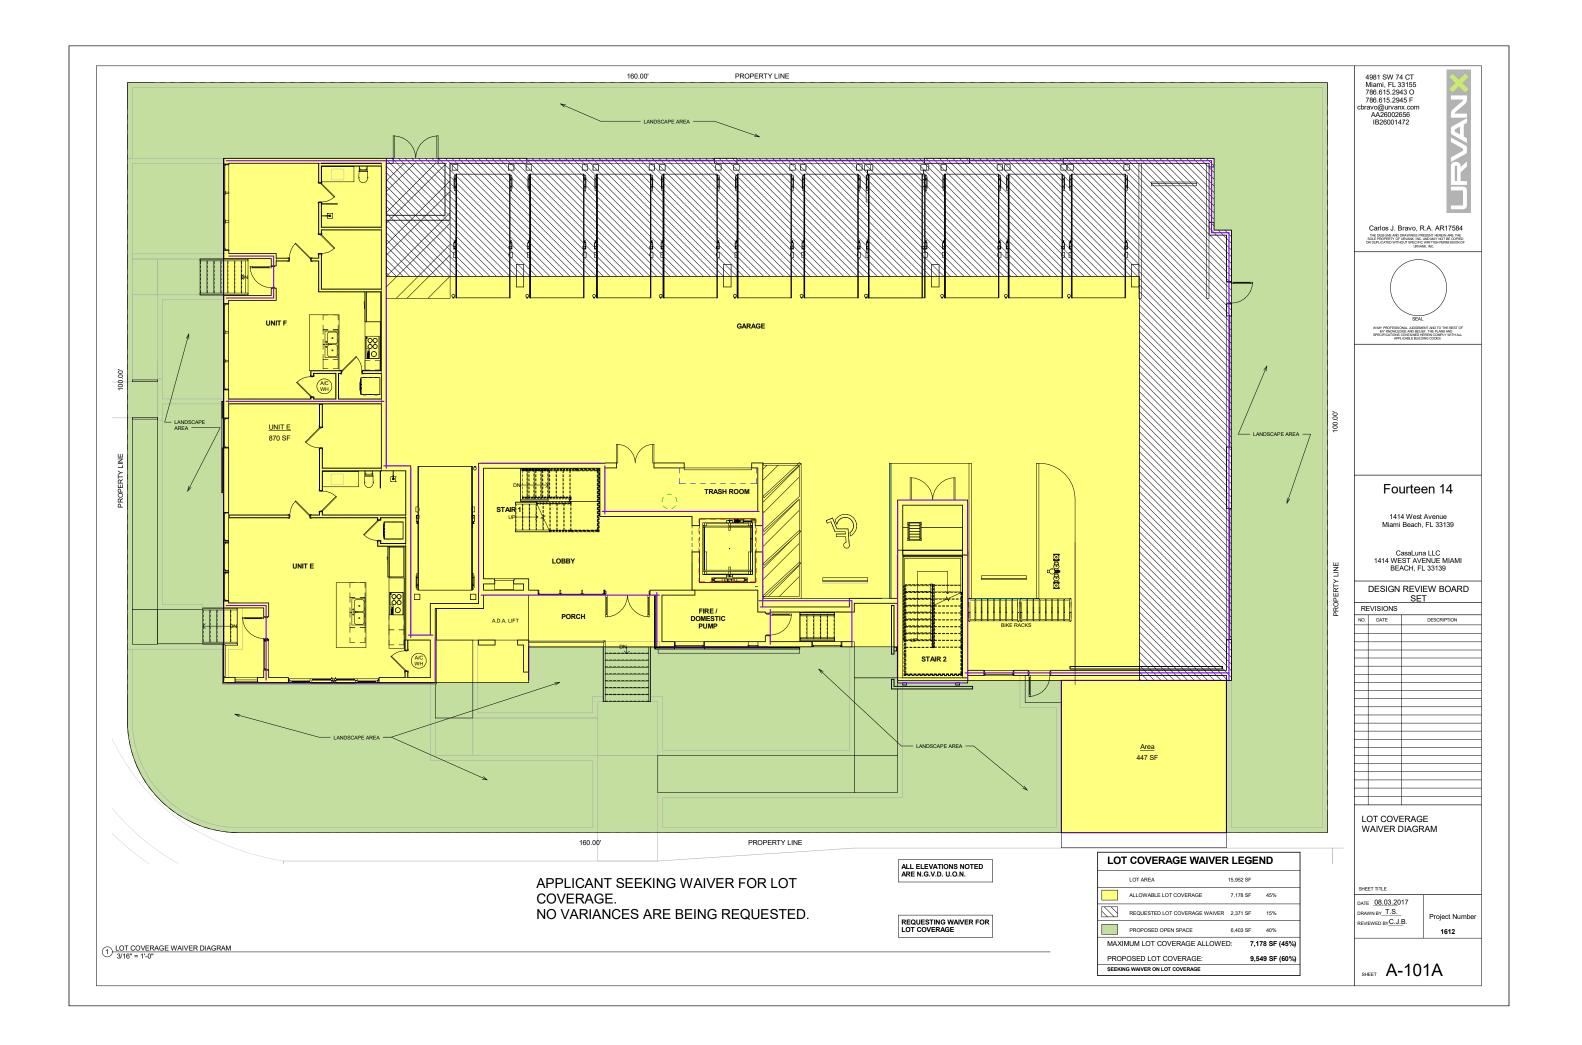

# **RICHARD GARCIA & ASSCO**

8065 NW 98th ST Hialeah Gardens, FL 33016 PH: 305.362.0677

|                 | INDEX OF DRAWINGS                    |
|-----------------|--------------------------------------|
| Sheet<br>Number | Sheet Name                           |
| A-000           | COVER                                |
| A-001           | SITE DATA, LOCATION MAP              |
| 4-002           | CONTEXT PHOTOS                       |
| \-003           | CONTEXT PHOTOS                       |
| A-004           | CONTEXT PHOTOS                       |
| A-005           | CONTEXT PHOTOS                       |
| A-100           | SITE PLAN                            |
| A-101           | LOT COVERAGE DIAGRAM                 |
| A-101A          | LOT COVERAGE WAIVER DIAGRAM          |
| A-102           | SITE SETBACK DIAGRAM                 |
| A-103           | YARD DIAGRAMS                        |
| A-104           | SITE PLAN - AERIAL CONTEXT MAP       |
| A-105           | F.A.R. CALCULATIONS - FIRST FLOOR    |
| A-106           | F.A.R. CALCULATIONS - SECOND FLOOR   |
| A-107           | F.A.R. CALCULATIONS - THIRD FLOOR    |
| -108            | F.A.R. CALCULATIONS - FOURTH FLOOR   |
| -109            | F.A.R. CALCULATIONS - ROOF/POOL DECK |
| -201            | FIRST FLOOR PLAN                     |
| -202            | SECOND FLOOR PLAN                    |
| -203            | THIRD FLOOR PLAN                     |
| -204            | FOURTH FLOOR PLAN                    |
| -205            | ROOF/POOL DECK                       |
| -500            | NORTH ELEVATION                      |
| A-501           | SOUTH ELEVATION                      |
| A-502           | EAST ELEVATION                       |
| A-503           | WEST LEVATION                        |
| A-504           | AXONOMETRIC - SOUTHEAST VIEW         |
| A-505           | AXONOMETRIC - SOUTHWEST VIEW         |
| -506            | AXONOMETRIC - NORTHWEST VIEW         |
| A-507           | AXONOMETRIC - NORTHEAST VIEW         |
| A-508           | AXONOMETRIC - POOL DECK              |
| A-601           | SECTIONS                             |
| -900            | RENDERINGS                           |
| -901            | RENDERINGS                           |
| A-101           | EXISTING TREE DISPOSITION PLAN       |
| A-201           | GROUND FLOOR PLANTING PLAN           |
| A-202           | SECOND FLOOR PLANTING PLAN           |
| A-203           | ROOF DECK PLANTING PLAN              |
| A-204           | PLANTING DETAILS                     |