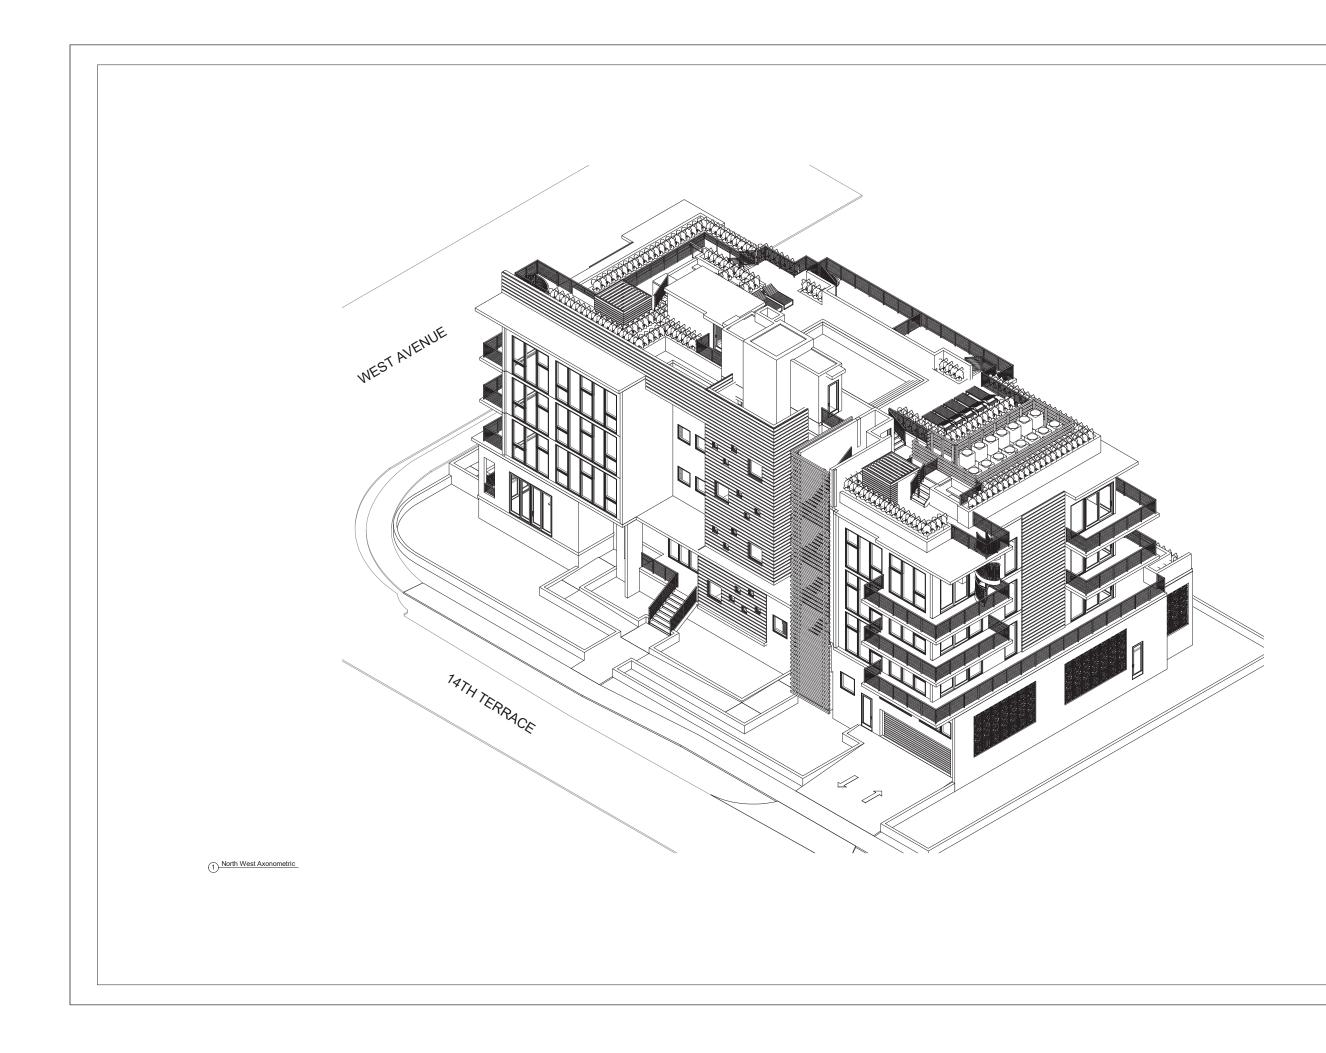

# **RICHARD GARCIA & ASSCO**

8065 NW 98th ST Hialeah Gardens, FL 33016 PH: 305.362.0677

|                 | INDEX OF DRAWINGS                    |
|-----------------|--------------------------------------|
| Sheet<br>Number | Sheet Name                           |
| A-000           | COVER                                |
| A-001           | SITE DATA, LOCATION MAP              |
| 4-002           | CONTEXT PHOTOS                       |
| \-003           | CONTEXT PHOTOS                       |
| A-004           | CONTEXT PHOTOS                       |
| A-005           | CONTEXT PHOTOS                       |
| A-100           | SITE PLAN                            |
| A-101           | LOT COVERAGE DIAGRAM                 |
| A-101A          | LOT COVERAGE WAIVER DIAGRAM          |
| A-102           | SITE SETBACK DIAGRAM                 |
| A-103           | YARD DIAGRAMS                        |
| A-104           | SITE PLAN - AERIAL CONTEXT MAP       |
| A-105           | F.A.R. CALCULATIONS - FIRST FLOOR    |
| A-106           | F.A.R. CALCULATIONS - SECOND FLOOR   |
| A-107           | F.A.R. CALCULATIONS - THIRD FLOOR    |
| -108            | F.A.R. CALCULATIONS - FOURTH FLOOR   |
| -109            | F.A.R. CALCULATIONS - ROOF/POOL DECK |
| -201            | FIRST FLOOR PLAN                     |
| -202            | SECOND FLOOR PLAN                    |
| -203            | THIRD FLOOR PLAN                     |
| -204            | FOURTH FLOOR PLAN                    |
| -205            | ROOF/POOL DECK                       |
| -500            | NORTH ELEVATION                      |
| A-501           | SOUTH ELEVATION                      |
| A-502           | EAST ELEVATION                       |
| A-503           | WEST LEVATION                        |
| A-504           | AXONOMETRIC - SOUTHEAST VIEW         |
| A-505           | AXONOMETRIC - SOUTHWEST VIEW         |
| -506            | AXONOMETRIC - NORTHWEST VIEW         |
| A-507           | AXONOMETRIC - NORTHEAST VIEW         |
| A-508           | AXONOMETRIC - POOL DECK              |
| A-601           | SECTIONS                             |
| -900            | RENDERINGS                           |
| -901            | RENDERINGS                           |
| A-101           | EXISTING TREE DISPOSITION PLAN       |
| A-201           | GROUND FLOOR PLANTING PLAN           |
| A-202           | SECOND FLOOR PLANTING PLAN           |
| A-203           | ROOF DECK PLANTING PLAN              |
| A-204           | PLANTING DETAILS                     |