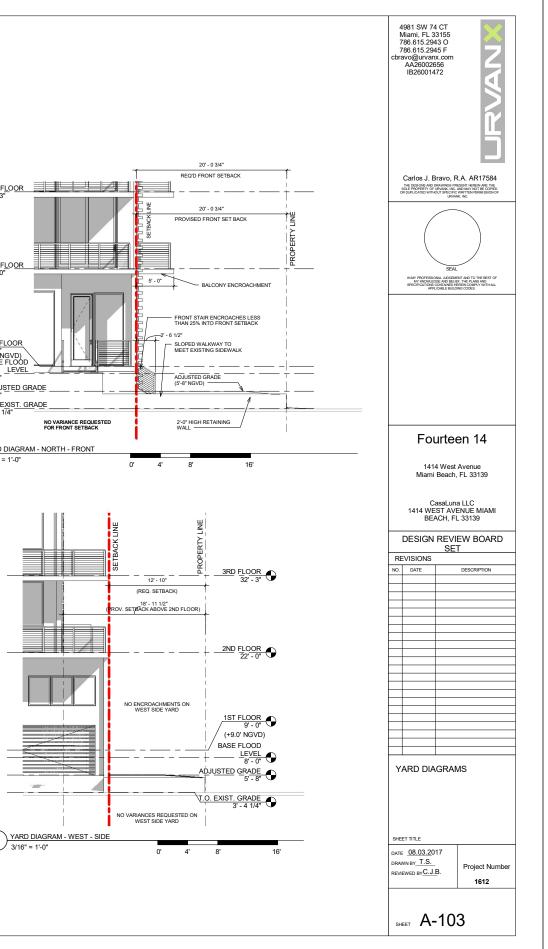

# CLASSIFICATION OF WORK

| #       | Zoning Information              |                     |                    |
|---------|---------------------------------|---------------------|--------------------|
| 1       | Address:                        | 1414 West Avenue    |                    |
| 2       | Board and file numbers :        | DRB17-0155          |                    |
| 3       | Folio number(s):                | 02-3233-016-0470,02 | 2-3233-016-0460    |
| 4       | Year constructed:               | N/A                 | Zoning District:   |
| 5       | Based Flood Elevation:          | 8.0 FT              | Grade value in NGV |
| 6       | Adjusted grade (Flood+Grade/2): | 5'-8"               | Lot Area:          |
| 7       | Lot width:                      | 160'-0"             | Lot Depth:         |
| 8       | Minimum Unit Size               | 550 SF              | Average Unit Size  |
| 9       | Existing use:                   | VACANTLOT           | Proposed use:      |
| _       |                                 | Maximum             | Existing           |
| 10      | Height                          | 50.0 FT             | N/A                |
| 11      | Number of Stories               | 5 STORIES           | N/A                |
| 12      | FAB                             | 19,940 SF           | N/A                |
| 13      | Gross square footage            | N/A                 | N/A                |
| 14      | Square Footage by use           | N/A                 |                    |
| 15      | Number of units Residential     | N/A                 | N/A                |
| 16      | Number of units Hotel           | N/A                 | N/A                |
| 17      | Number of seats                 | N/A                 | N/A                |
| 18      | Occupancy load                  | N/A                 | 1.40               |
|         |                                 |                     |                    |
|         | Setbacks<br>Subterranean:       | Required            | Existing           |
| 19      | Front Setback:                  | 20'                 |                    |
| 20      | Side Setback:                   | 8'                  |                    |
| 21      | Side Setback:                   | N/A                 |                    |
| 22      | Side Setback facing street:     | 8'                  |                    |
| 23      | Rear Setback:                   | 0'                  |                    |
| 2.0     | At Grade Parking:               |                     |                    |
| 24      | Front Setback:                  | 20'                 |                    |
| 25      | Side Setback:                   | 8                   | - (s)              |
| 26      | Side Setback:                   | N/A                 |                    |
| 27      | Side Setback facing street:     | 8'                  |                    |
| 28      | Rear Setback:                   | 5'                  |                    |
| 20      | Pedestal:                       | 5                   |                    |
| 29      | Front Setback:                  | 20'                 | -                  |
| 30      | Side Setback:                   | 12.8'               |                    |
| 31      | Side Setback:                   | N.A                 | -                  |
| 32      | Side Setback facing street:     | 12.8'               |                    |
| 33      | Rear Setback:                   | 10'                 |                    |
|         | Tower:                          | 10                  |                    |
| 34      | Front Setback:                  | 20'                 |                    |
| 35      | Side Setback:                   | 16.3'               |                    |
|         | or as as the dates              |                     |                    |
| ITEM    |                                 |                     |                    |
| #<br>36 | Setbacks<br>Side Setback:       | Required            | Existing           |
| 37      | Side Setback facing street:     | 12.8                |                    |
| 38      | Rear Setback:                   | 15'                 |                    |
|         | •                               | 1 million           |                    |
|         | Parking                         | Required            | Existing           |
| 39      | Parking district 1              |                     |                    |

|    | Parking                                                                                    | Required  | Existing |
|----|--------------------------------------------------------------------------------------------|-----------|----------|
| 39 | Parking district 1                                                                         |           |          |
| 40 | Total # of parking spaces                                                                  | 14        | N/A      |
| 41 | # of parking spaces per use (Provide a<br>separate chart for a breakdown<br>calculation)   | 14        | N/A      |
| 42 | # of parking spaces per level (Provide a<br>separate chart for a breakdown<br>calculation) | 14        | N/A      |
| 43 | Parking Space Dimensions                                                                   | 9' X 18'  | N/A      |
| 44 | Parking Space configuration<br>(450,600,900,Parallel)                                      | 90 DEGREE | N/A      |
| 4S | ADA Spaces                                                                                 | 1         | N/A      |
| 46 | Tandem Spaces                                                                              | N/A       | N/A      |
| 47 | Drive aisle width                                                                          | 22'-0"    | N/A      |
| 48 | Valet drop off and pick up                                                                 | N/A       | N/A      |
| 49 | Loading zones and Trash collection areas                                                   | N/A       | N/A      |
| 50 | racks                                                                                      | 14        | N/A      |