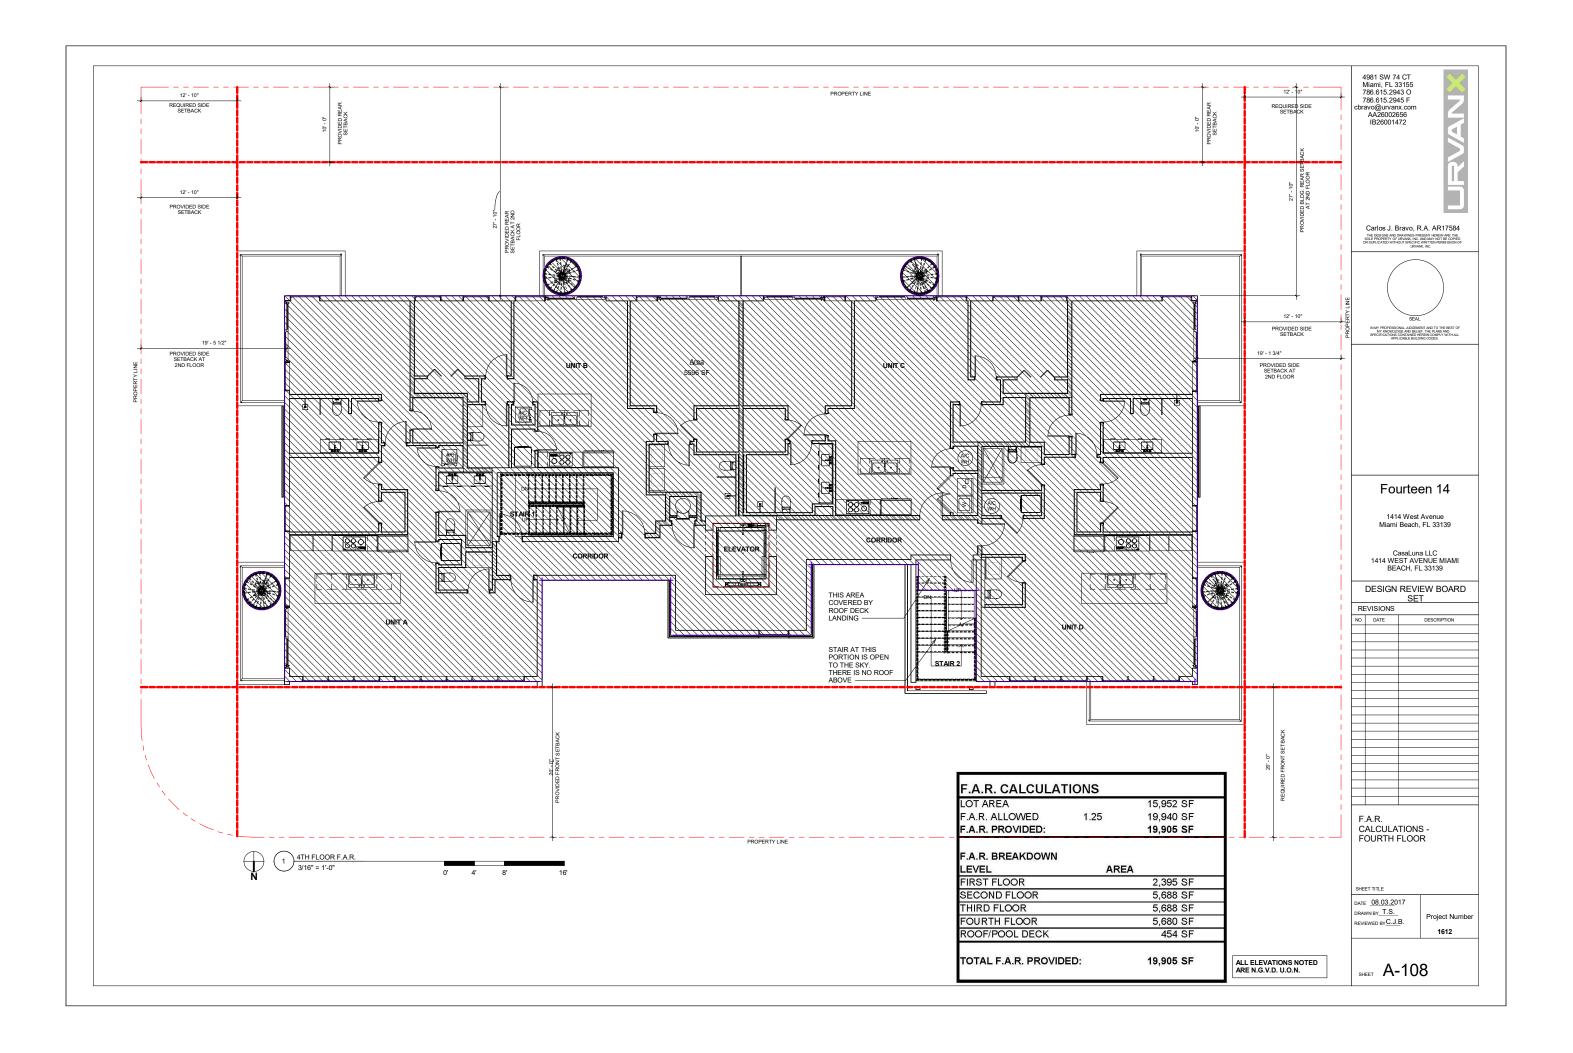

# **RICHARD GARCIA & ASSCO**

8065 NW 98th ST Hialeah Gardens, FL 33016 PH: 305.362.0677

|                 | INDEX OF DRAWINGS                    |
|-----------------|--------------------------------------|
| Sheet<br>Number | Sheet Name                           |
| A-000           | COVER                                |
| A-001           | SITE DATA, LOCATION MAP              |
| 4-002           | CONTEXT PHOTOS                       |
| \-003           | CONTEXT PHOTOS                       |
| A-004           | CONTEXT PHOTOS                       |
| A-005           | CONTEXT PHOTOS                       |
| A-100           | SITE PLAN                            |
| A-101           | LOT COVERAGE DIAGRAM                 |
| A-101A          | LOT COVERAGE WAIVER DIAGRAM          |
| A-102           | SITE SETBACK DIAGRAM                 |
| A-103           | YARD DIAGRAMS                        |
| A-104           | SITE PLAN - AERIAL CONTEXT MAP       |
| A-105           | F.A.R. CALCULATIONS - FIRST FLOOR    |
| A-106           | F.A.R. CALCULATIONS - SECOND FLOOR   |
| A-107           | F.A.R. CALCULATIONS - THIRD FLOOR    |
| -108            | F.A.R. CALCULATIONS - FOURTH FLOOR   |
| -109            | F.A.R. CALCULATIONS - ROOF/POOL DECK |
| -201            | FIRST FLOOR PLAN                     |
| -202            | SECOND FLOOR PLAN                    |
| -203            | THIRD FLOOR PLAN                     |
| -204            | FOURTH FLOOR PLAN                    |
| -205            | ROOF/POOL DECK                       |
| -500            | NORTH ELEVATION                      |
| A-501           | SOUTH ELEVATION                      |
| A-502           | EAST ELEVATION                       |
| A-503           | WEST LEVATION                        |
| A-504           | AXONOMETRIC - SOUTHEAST VIEW         |
| A-505           | AXONOMETRIC - SOUTHWEST VIEW         |
| -506            | AXONOMETRIC - NORTHWEST VIEW         |
| A-507           | AXONOMETRIC - NORTHEAST VIEW         |
| A-508           | AXONOMETRIC - POOL DECK              |
| A-601           | SECTIONS                             |
| -900            | RENDERINGS                           |
| -901            | RENDERINGS                           |
| A-101           | EXISTING TREE DISPOSITION PLAN       |
| A-201           | GROUND FLOOR PLANTING PLAN           |
| A-202           | SECOND FLOOR PLANTING PLAN           |
| A-203           | ROOF DECK PLANTING PLAN              |
| A-204           | PLANTING DETAILS                     |