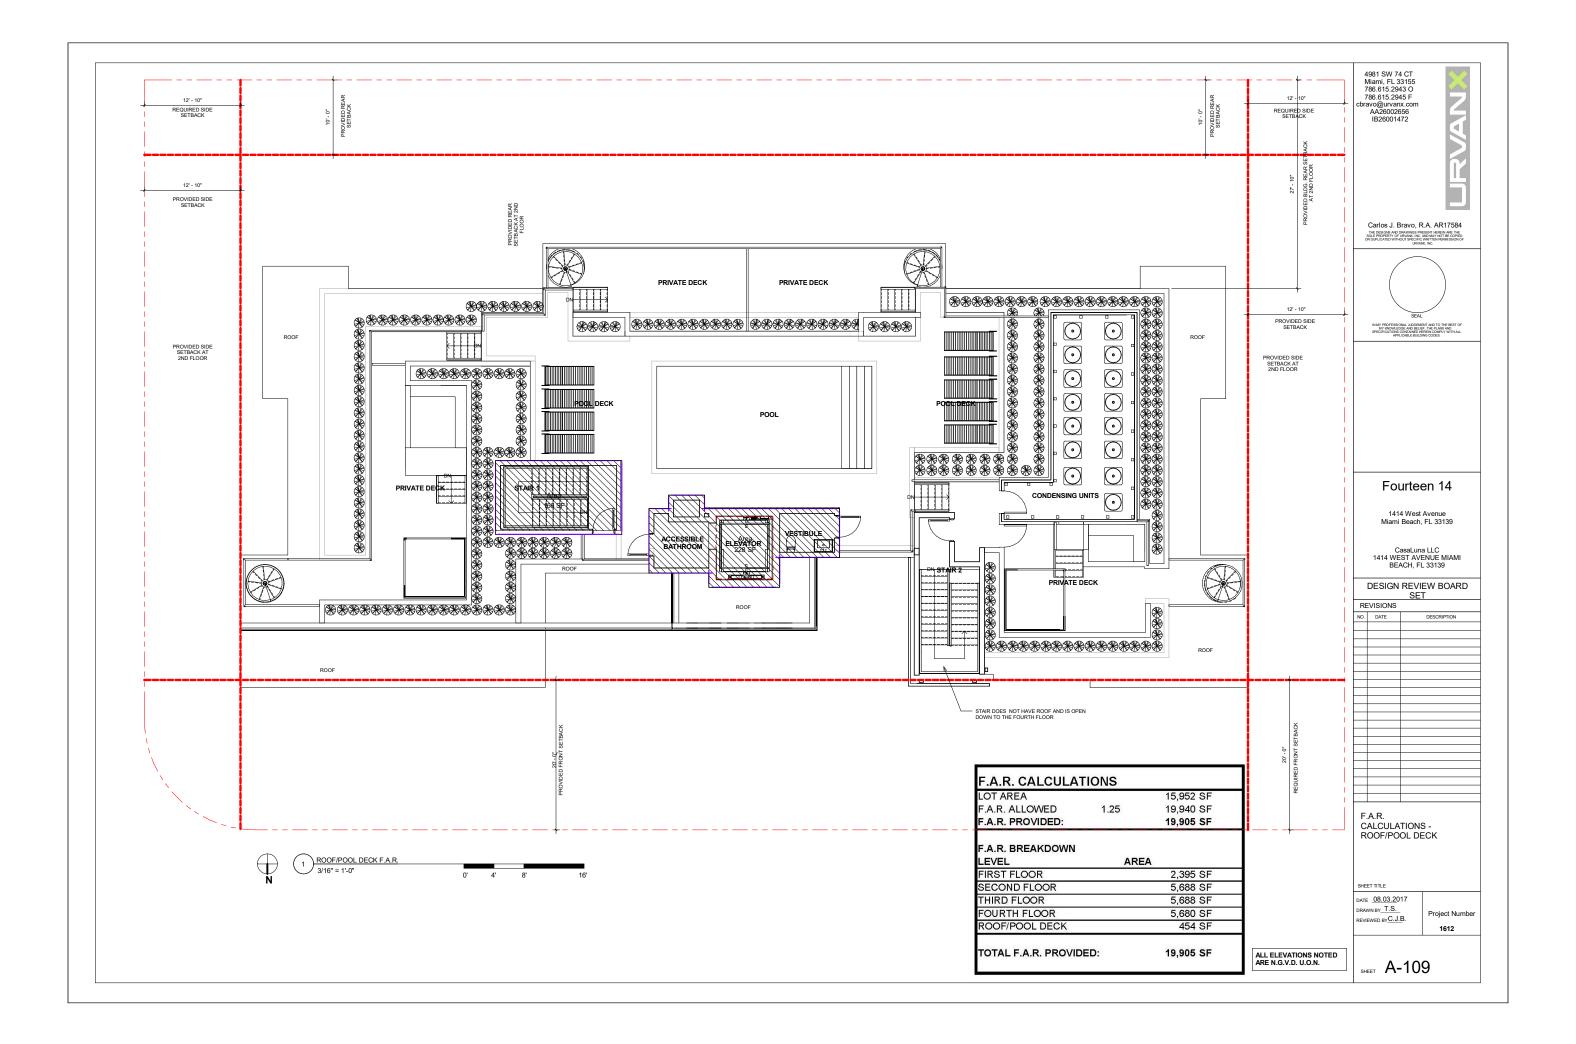

# **RICHARD GARCIA & ASSCO**

8065 NW 98th ST Hialeah Gardens, FL 33016 PH: 305.362.0677

|                 | INDEX OF DRAWINGS                    |
|-----------------|--------------------------------------|
| Sheet<br>Number | Sheet Name                           |
| A-000           | COVER                                |
| A-001           | SITE DATA, LOCATION MAP              |
| 4-002           | CONTEXT PHOTOS                       |
| \-003           | CONTEXT PHOTOS                       |
| A-004           | CONTEXT PHOTOS                       |
| A-005           | CONTEXT PHOTOS                       |
| A-100           | SITE PLAN                            |
| A-101           | LOT COVERAGE DIAGRAM                 |
| A-101A          | LOT COVERAGE WAIVER DIAGRAM          |
| A-102           | SITE SETBACK DIAGRAM                 |
| A-103           | YARD DIAGRAMS                        |
| A-104           | SITE PLAN - AERIAL CONTEXT MAP       |
| A-105           | F.A.R. CALCULATIONS - FIRST FLOOR    |
| A-106           | F.A.R. CALCULATIONS - SECOND FLOOR   |
| A-107           | F.A.R. CALCULATIONS - THIRD FLOOR    |
| -108            | F.A.R. CALCULATIONS - FOURTH FLOOR   |
| -109            | F.A.R. CALCULATIONS - ROOF/POOL DECK |
| -201            | FIRST FLOOR PLAN                     |
| -202            | SECOND FLOOR PLAN                    |
| -203            | THIRD FLOOR PLAN                     |
| -204            | FOURTH FLOOR PLAN                    |
| -205            | ROOF/POOL DECK                       |
| -500            | NORTH ELEVATION                      |
| A-501           | SOUTH ELEVATION                      |
| A-502           | EAST ELEVATION                       |
| A-503           | WEST LEVATION                        |
| A-504           | AXONOMETRIC - SOUTHEAST VIEW         |
| A-505           | AXONOMETRIC - SOUTHWEST VIEW         |
| -506            | AXONOMETRIC - NORTHWEST VIEW         |
| A-507           | AXONOMETRIC - NORTHEAST VIEW         |
| A-508           | AXONOMETRIC - POOL DECK              |
| A-601           | SECTIONS                             |
| -900            | RENDERINGS                           |
| -901            | RENDERINGS                           |
| A-101           | EXISTING TREE DISPOSITION PLAN       |
| A-201           | GROUND FLOOR PLANTING PLAN           |
| A-202           | SECOND FLOOR PLANTING PLAN           |
| A-203           | ROOF DECK PLANTING PLAN              |
| A-204           | PLANTING DETAILS                     |