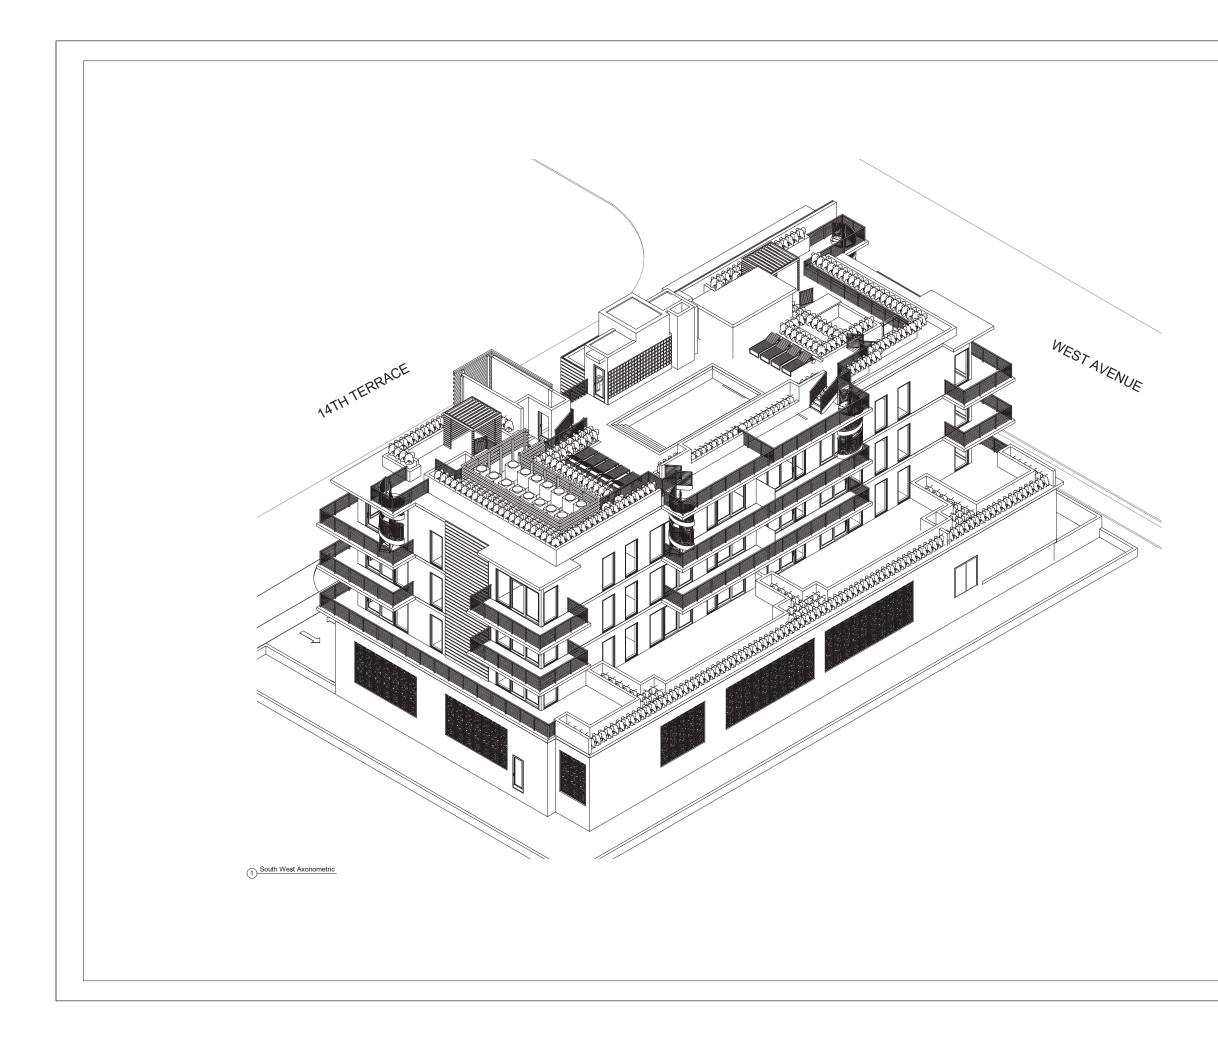

# **RICHARD GARCIA & ASSCO**

8065 NW 98th ST Hialeah Gardens, FL 33016 PH: 305.362.0677

|                 | INDEX OF DRAWINGS                    |
|-----------------|--------------------------------------|
| Sheet<br>Number | Sheet Name                           |
| A-000           | COVER                                |
| A-001           | SITE DATA, LOCATION MAP              |
| 4-002           | CONTEXT PHOTOS                       |
| \-003           | CONTEXT PHOTOS                       |
| A-004           | CONTEXT PHOTOS                       |
| A-005           | CONTEXT PHOTOS                       |
| A-100           | SITE PLAN                            |
| A-101           | LOT COVERAGE DIAGRAM                 |
| A-101A          | LOT COVERAGE WAIVER DIAGRAM          |
| A-102           | SITE SETBACK DIAGRAM                 |
| A-103           | YARD DIAGRAMS                        |
| A-104           | SITE PLAN - AERIAL CONTEXT MAP       |
| A-105           | F.A.R. CALCULATIONS - FIRST FLOOR    |
| A-106           | F.A.R. CALCULATIONS - SECOND FLOOR   |
| A-107           | F.A.R. CALCULATIONS - THIRD FLOOR    |
| -108            | F.A.R. CALCULATIONS - FOURTH FLOOR   |
| -109            | F.A.R. CALCULATIONS - ROOF/POOL DECK |
| -201            | FIRST FLOOR PLAN                     |
| -202            | SECOND FLOOR PLAN                    |
| -203            | THIRD FLOOR PLAN                     |
| -204            | FOURTH FLOOR PLAN                    |
| -205            | ROOF/POOL DECK                       |
| -500            | NORTH ELEVATION                      |
| A-501           | SOUTH ELEVATION                      |
| A-502           | EAST ELEVATION                       |
| A-503           | WEST LEVATION                        |
| A-504           | AXONOMETRIC - SOUTHEAST VIEW         |
| A-505           | AXONOMETRIC - SOUTHWEST VIEW         |
| -506            | AXONOMETRIC - NORTHWEST VIEW         |
| A-507           | AXONOMETRIC - NORTHEAST VIEW         |
| A-508           | AXONOMETRIC - POOL DECK              |
| A-601           | SECTIONS                             |
| -900            | RENDERINGS                           |
| -901            | RENDERINGS                           |
| A-101           | EXISTING TREE DISPOSITION PLAN       |
| A-201           | GROUND FLOOR PLANTING PLAN           |
| A-202           | SECOND FLOOR PLANTING PLAN           |
| A-203           | ROOF DECK PLANTING PLAN              |
| A-204           | PLANTING DETAILS                     |