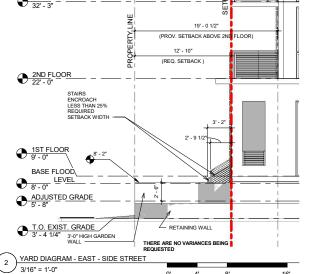

# CLASSIFICATION OF WORK

| #       | Zoning Information              |                     |                    |
|---------|---------------------------------|---------------------|--------------------|
| 1       | Address:                        | 1414 West Avenue    |                    |
| 2       | Board and file numbers :        | DRB17-0155          |                    |
| 3       | Folio number(s):                | 02-3233-016-0470,02 | 2-3233-016-0460    |
| 4       | Year constructed:               | N/A                 | Zoning District:   |
| 5       | Based Flood Elevation:          | 8.0 FT              | Grade value in NGV |
| 6       | Adjusted grade (Flood+Grade/2): | 5'-8"               | Lot Area:          |
| 7       | Lot width:                      | 160'-0"             | Lot Depth:         |
| 8       | Minimum Unit Size               | 550 SF              | Average Unit Size  |
| 9       | Existing use:                   | VACANTLOT           | Proposed use:      |
| _       |                                 | Maximum             | Existing           |
| 10      | Height                          | 50.0 FT             | N/A                |
| 11      | Number of Stories               | 5 STORIES           | N/A                |
| 12      | FAB                             | 19,940 SF           | N/A                |
| 13      | Gross square footage            | N/A                 | N/A                |
| 14      | Square Footage by use           | N/A                 |                    |
| 15      | Number of units Residential     | N/A                 | N/A                |
| 16      | Number of units Hotel           | N/A                 | N/A                |
| 17      | Number of seats                 | N/A                 | N/A                |
| 18      | Occupancy load                  | N/A                 | 1.40               |
|         |                                 |                     |                    |
|         | Setbacks<br>Subterranean:       | Required            | Existing           |
| 19      | Front Setback:                  | 20'                 |                    |
| 20      | Side Setback:                   | 8'                  |                    |
| 21      | Side Setback:                   | N/A                 |                    |
| 22      | Side Setback facing street:     | 8'                  |                    |
| 23      | Rear Setback:                   | 0'                  |                    |
| 2.0     | At Grade Parking:               |                     |                    |
| 24      | Front Setback:                  | 20'                 |                    |
| 25      | Side Setback:                   | 8                   | - (s)              |
| 26      | Side Setback:                   | N/A                 |                    |
| 27      | Side Setback facing street:     | 8'                  |                    |
| 28      | Rear Setback:                   | 5'                  |                    |
| 20      | Pedestal:                       | 5                   |                    |
| 29      | Front Setback:                  | 20'                 | -                  |
| 30      | Side Setback:                   | 12.8'               |                    |
| 31      | Side Setback:                   | N.A                 | -                  |
| 32      | Side Setback facing street:     | 12.8'               |                    |
| 33      | Rear Setback:                   | 10'                 |                    |
|         | Tower:                          | 10                  |                    |
| 34      | Front Setback:                  | 20'                 |                    |
| 35      | Side Setback:                   | 16.3'               |                    |
|         | or as as the dates              |                     |                    |
| ITEM    |                                 |                     |                    |
| #<br>36 | Setbacks<br>Side Setback:       | Required            | Existing           |
| 37      | Side Setback facing street:     | 12.8                |                    |
| 38      | Rear Setback:                   | 15'                 |                    |
|         | •                               | 1 million           |                    |
|         | Parking                         | Required            | Existing           |
| 39      | Parking district 1              |                     |                    |

|    | Parking                                                                                    | Required  | Existing |
|----|--------------------------------------------------------------------------------------------|-----------|----------|
| 39 | Parking district 1                                                                         |           |          |
| 40 | Total # of parking spaces                                                                  | 14        | N/A      |
| 41 | # of parking spaces per use (Provide a<br>separate chart for a breakdown<br>calculation)   | 14        | N/A      |
| 42 | # of parking spaces per level (Provide a<br>separate chart for a breakdown<br>calculation) | 14        | N/A      |
| 43 | Parking Space Dimensions                                                                   | 9' X 18'  | N/A      |
| 44 | Parking Space configuration<br>(450,600,900,Parallel)                                      | 90 DEGREE | N/A      |
| 4S | ADA Spaces                                                                                 | 1         | N/A      |
| 46 | Tandem Spaces                                                                              | N/A       | N/A      |
| 47 | Drive aisle width                                                                          | 22'-0"    | N/A      |
| 48 | Valet drop off and pick up                                                                 | N/A       | N/A      |
| 49 | Loading zones and Trash collection areas                                                   | N/A       | N/A      |
| 50 | racks                                                                                      | 14        | N/A      |