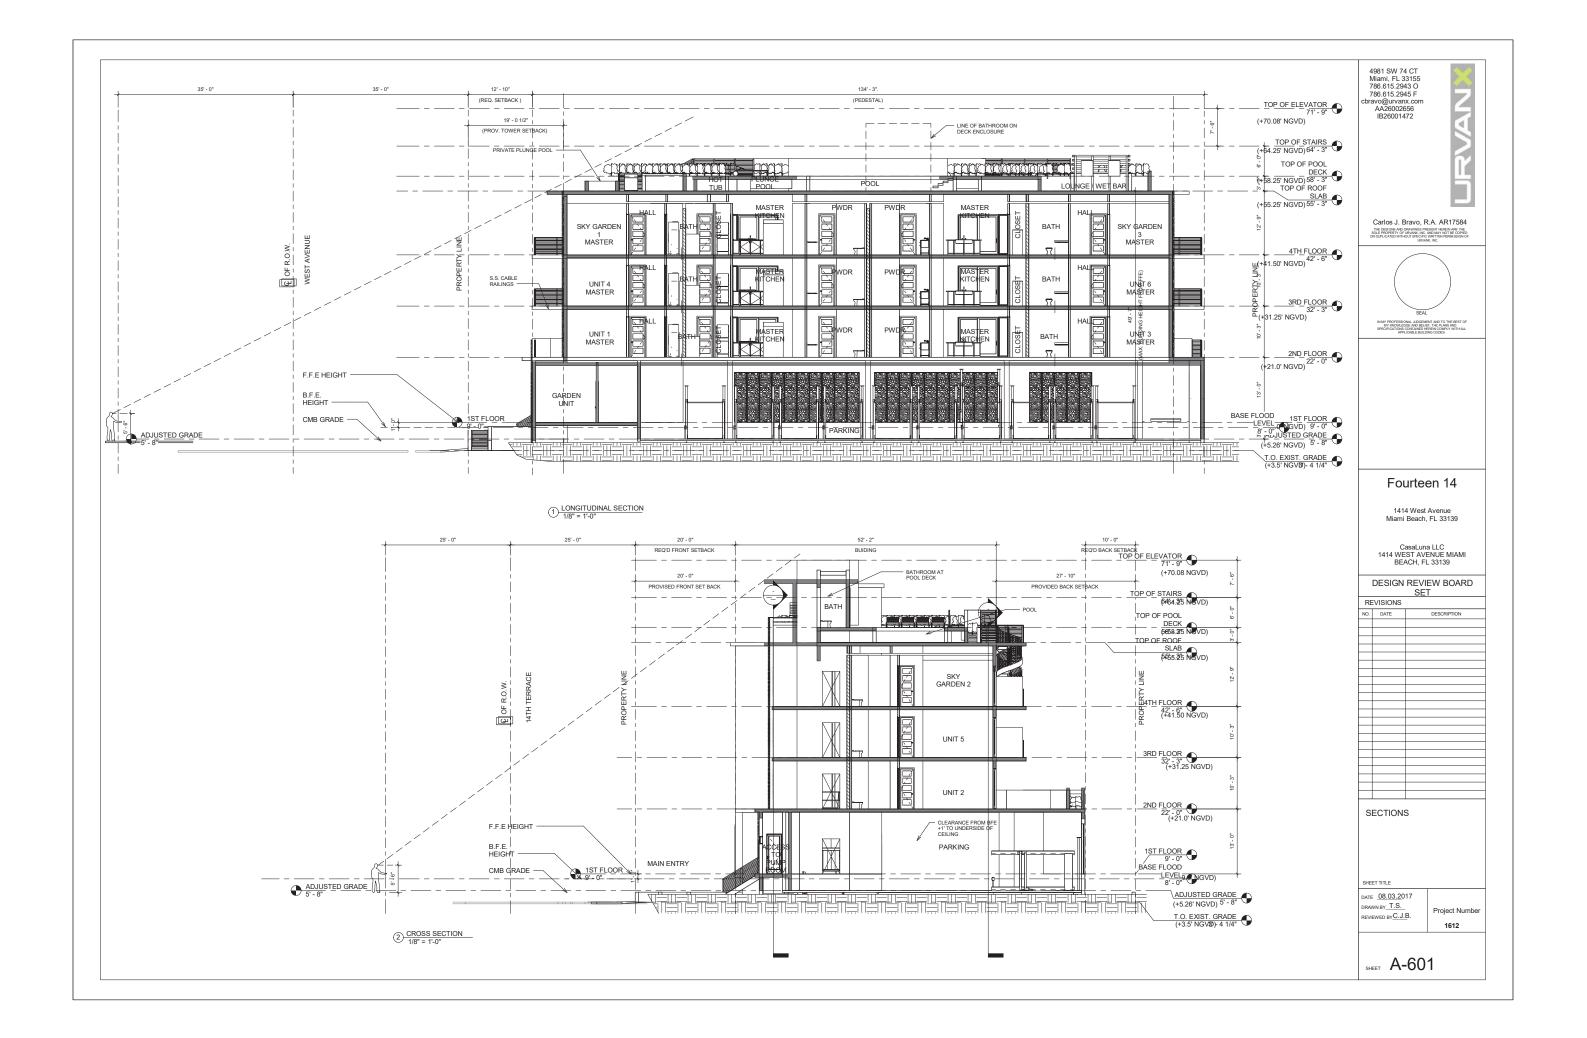

# **RICHARD GARCIA & ASSCO**

8065 NW 98th ST Hialeah Gardens, FL 33016 PH: 305.362.0677

|                 | INDEX OF DRAWINGS                    |
|-----------------|--------------------------------------|
| Sheet<br>Number | Sheet Name                           |
| A-000           | COVER                                |
| A-001           | SITE DATA, LOCATION MAP              |
| 4-002           | CONTEXT PHOTOS                       |
| \-003           | CONTEXT PHOTOS                       |
| A-004           | CONTEXT PHOTOS                       |
| A-005           | CONTEXT PHOTOS                       |
| A-100           | SITE PLAN                            |
| A-101           | LOT COVERAGE DIAGRAM                 |
| A-101A          | LOT COVERAGE WAIVER DIAGRAM          |
| A-102           | SITE SETBACK DIAGRAM                 |
| A-103           | YARD DIAGRAMS                        |
| A-104           | SITE PLAN - AERIAL CONTEXT MAP       |
| A-105           | F.A.R. CALCULATIONS - FIRST FLOOR    |
| A-106           | F.A.R. CALCULATIONS - SECOND FLOOR   |
| A-107           | F.A.R. CALCULATIONS - THIRD FLOOR    |
| -108            | F.A.R. CALCULATIONS - FOURTH FLOOR   |
| -109            | F.A.R. CALCULATIONS - ROOF/POOL DECK |
| -201            | FIRST FLOOR PLAN                     |
| -202            | SECOND FLOOR PLAN                    |
| -203            | THIRD FLOOR PLAN                     |
| -204            | FOURTH FLOOR PLAN                    |
| -205            | ROOF/POOL DECK                       |
| -500            | NORTH ELEVATION                      |
| A-501           | SOUTH ELEVATION                      |
| A-502           | EAST ELEVATION                       |
| A-503           | WEST LEVATION                        |
| A-504           | AXONOMETRIC - SOUTHEAST VIEW         |
| A-505           | AXONOMETRIC - SOUTHWEST VIEW         |
| -506            | AXONOMETRIC - NORTHWEST VIEW         |
| A-507           | AXONOMETRIC - NORTHEAST VIEW         |
| A-508           | AXONOMETRIC - POOL DECK              |
| A-601           | SECTIONS                             |
| -900            | RENDERINGS                           |
| -901            | RENDERINGS                           |
| A-101           | EXISTING TREE DISPOSITION PLAN       |
| A-201           | GROUND FLOOR PLANTING PLAN           |
| A-202           | SECOND FLOOR PLANTING PLAN           |
| A-203           | ROOF DECK PLANTING PLAN              |
| A-204           | PLANTING DETAILS                     |