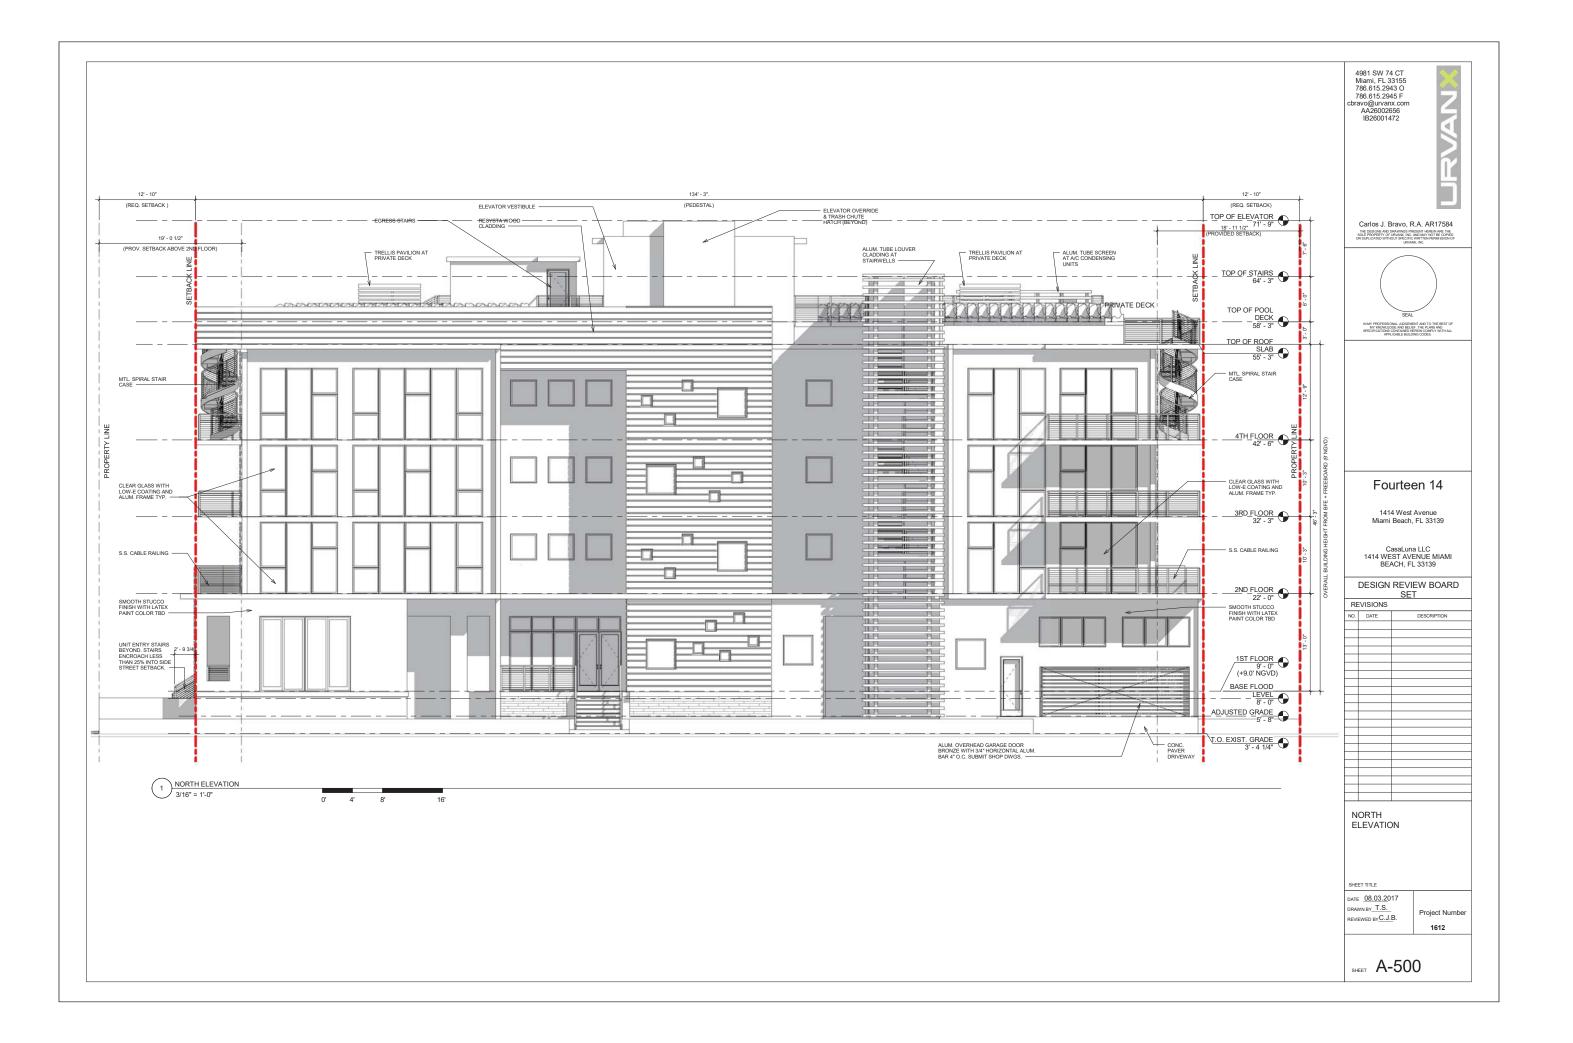

# **FOURTEEN 14**

# **RICHARD GARCIA & ASSCO**

8065 NW 98th ST Hialeah Gardens, FL 33016 PH: 305.362.0677

|                 | INDEX OF DRAWINGS                    |
|-----------------|--------------------------------------|
| Sheet<br>Number | Sheet Name                           |
| A-000           | COVER                                |
| A-001           | SITE DATA, LOCATION MAP              |
| 4-002           | CONTEXT PHOTOS                       |
| \-003           | CONTEXT PHOTOS                       |
| A-004           | CONTEXT PHOTOS                       |
| A-005           | CONTEXT PHOTOS                       |
| A-100           | SITE PLAN                            |
| A-101           | LOT COVERAGE DIAGRAM                 |
| A-101A          | LOT COVERAGE WAIVER DIAGRAM          |
| A-102           | SITE SETBACK DIAGRAM                 |
| A-103           | YARD DIAGRAMS                        |
| A-104           | SITE PLAN - AERIAL CONTEXT MAP       |
| A-105           | F.A.R. CALCULATIONS - FIRST FLOOR    |
| A-106           | F.A.R. CALCULATIONS - SECOND FLOOR   |
| A-107           | F.A.R. CALCULATIONS - THIRD FLOOR    |
| -108            | F.A.R. CALCULATIONS - FOURTH FLOOR   |
| -109            | F.A.R. CALCULATIONS - ROOF/POOL DECK |
| -201            | FIRST FLOOR PLAN                     |
| -202            | SECOND FLOOR PLAN                    |
| -203            | THIRD FLOOR PLAN                     |
| -204            | FOURTH FLOOR PLAN                    |
| -205            | ROOF/POOL DECK                       |
| -500            | NORTH ELEVATION                      |
| A-501           | SOUTH ELEVATION                      |
| A-502           | EAST ELEVATION                       |
| A-503           | WEST LEVATION                        |
| A-504           | AXONOMETRIC - SOUTHEAST VIEW         |
| A-505           | AXONOMETRIC - SOUTHWEST VIEW         |
| -506            | AXONOMETRIC - NORTHWEST VIEW         |
| A-507           | AXONOMETRIC - NORTHEAST VIEW         |
| A-508           | AXONOMETRIC - POOL DECK              |
| A-601           | SECTIONS                             |
| -900            | RENDERINGS                           |
| -901            | RENDERINGS                           |
| A-101           | EXISTING TREE DISPOSITION PLAN       |
| A-201           | GROUND FLOOR PLANTING PLAN           |
| A-202           | SECOND FLOOR PLANTING PLAN           |
| A-203           | ROOF DECK PLANTING PLAN              |
| A-204           | PLANTING DETAILS                     |