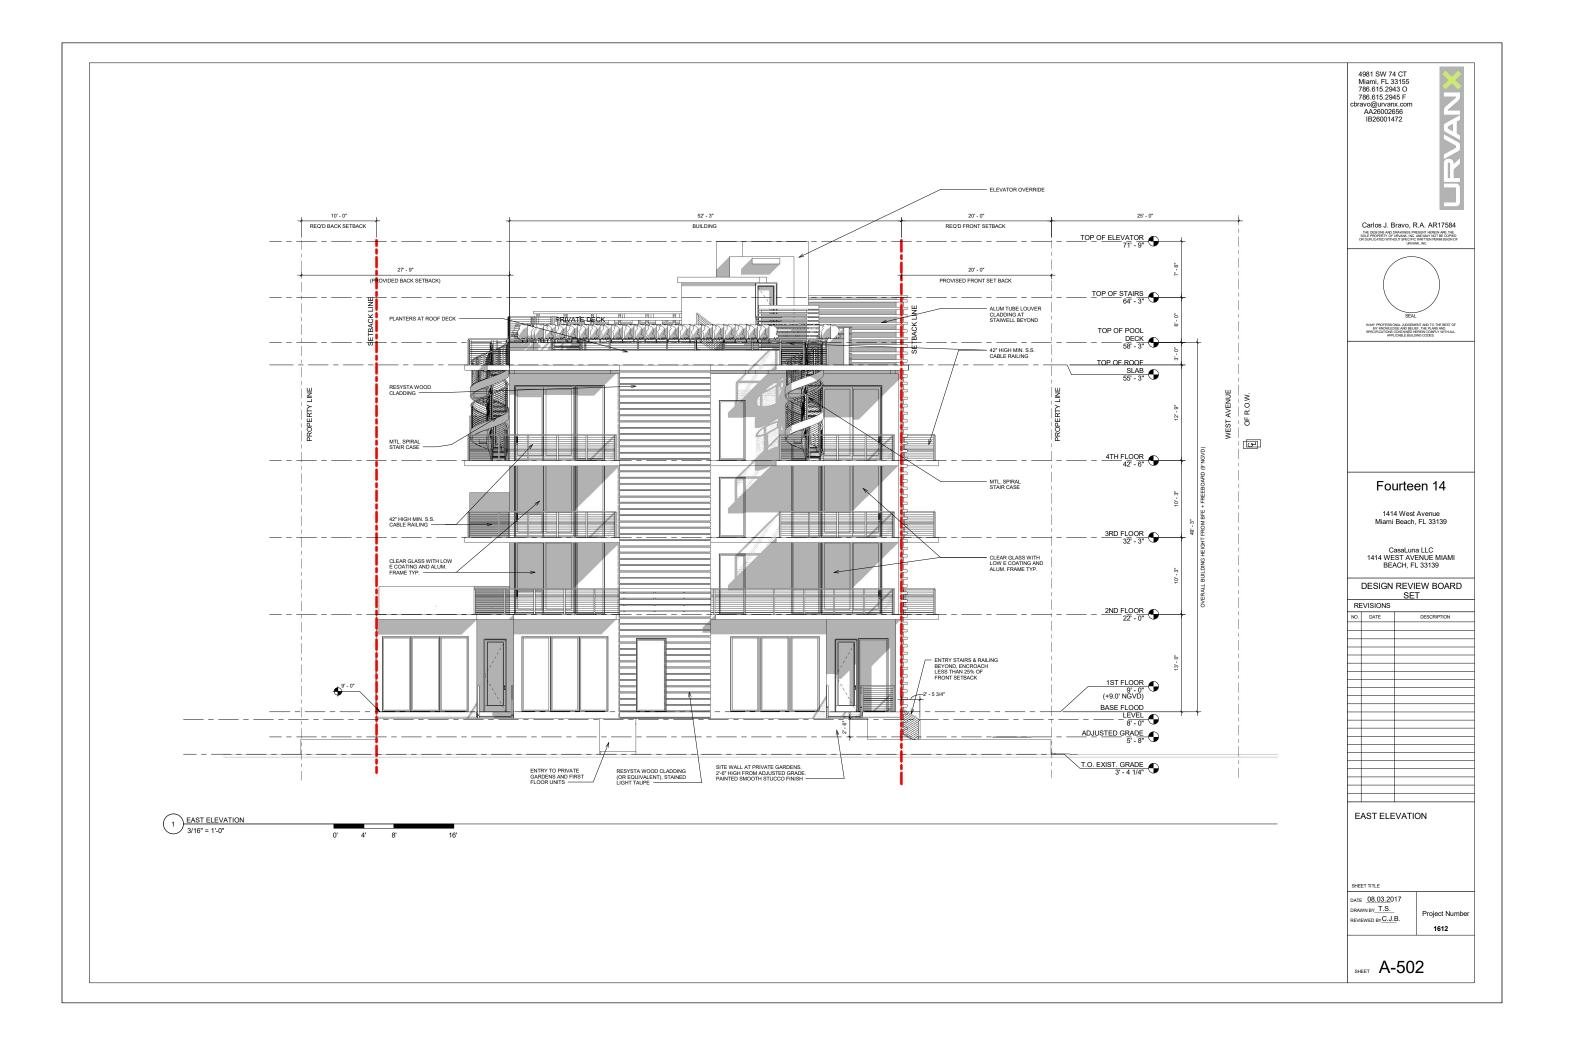

# **RICHARD GARCIA & ASSCO**

8065 NW 98th ST Hialeah Gardens, FL 33016 PH: 305.362.0677

|                 | INDEX OF DRAWINGS                    |
|-----------------|--------------------------------------|
| Sheet<br>Number | Sheet Name                           |
| A-000           | COVER                                |
| A-001           | SITE DATA, LOCATION MAP              |
| 4-002           | CONTEXT PHOTOS                       |
| \-003           | CONTEXT PHOTOS                       |
| A-004           | CONTEXT PHOTOS                       |
| A-005           | CONTEXT PHOTOS                       |
| A-100           | SITE PLAN                            |
| A-101           | LOT COVERAGE DIAGRAM                 |
| A-101A          | LOT COVERAGE WAIVER DIAGRAM          |
| A-102           | SITE SETBACK DIAGRAM                 |
| A-103           | YARD DIAGRAMS                        |
| A-104           | SITE PLAN - AERIAL CONTEXT MAP       |
| A-105           | F.A.R. CALCULATIONS - FIRST FLOOR    |
| A-106           | F.A.R. CALCULATIONS - SECOND FLOOR   |
| A-107           | F.A.R. CALCULATIONS - THIRD FLOOR    |
| -108            | F.A.R. CALCULATIONS - FOURTH FLOOR   |
| -109            | F.A.R. CALCULATIONS - ROOF/POOL DECK |
| -201            | FIRST FLOOR PLAN                     |
| -202            | SECOND FLOOR PLAN                    |
| -203            | THIRD FLOOR PLAN                     |
| -204            | FOURTH FLOOR PLAN                    |
| -205            | ROOF/POOL DECK                       |
| -500            | NORTH ELEVATION                      |
| A-501           | SOUTH ELEVATION                      |
| A-502           | EAST ELEVATION                       |
| A-503           | WEST LEVATION                        |
| A-504           | AXONOMETRIC - SOUTHEAST VIEW         |
| A-505           | AXONOMETRIC - SOUTHWEST VIEW         |
| -506            | AXONOMETRIC - NORTHWEST VIEW         |
| A-507           | AXONOMETRIC - NORTHEAST VIEW         |
| A-508           | AXONOMETRIC - POOL DECK              |
| A-601           | SECTIONS                             |
| -900            | RENDERINGS                           |
| -901            | RENDERINGS                           |
| A-101           | EXISTING TREE DISPOSITION PLAN       |
| A-201           | GROUND FLOOR PLANTING PLAN           |
| A-202           | SECOND FLOOR PLANTING PLAN           |
| A-203           | ROOF DECK PLANTING PLAN              |
| A-204           | PLANTING DETAILS                     |