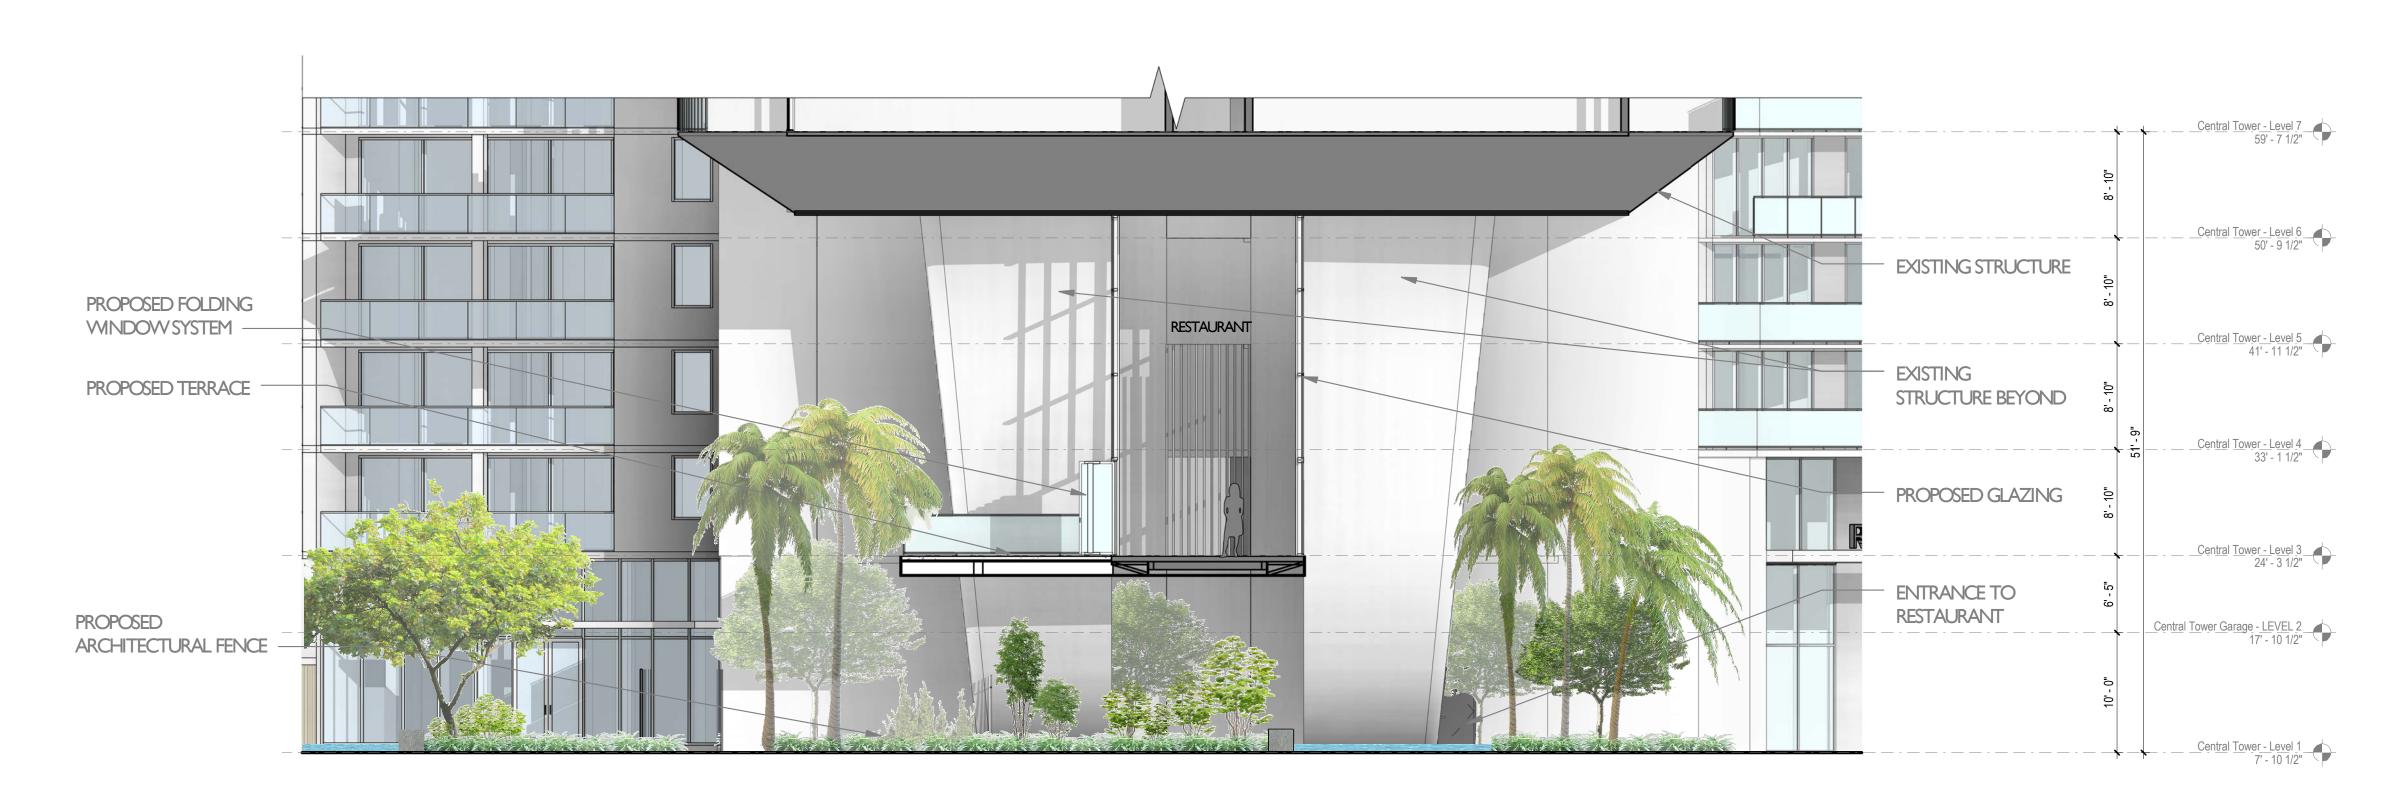

PROPOSED INTERIOR SPACE

**Central Tower - Section I Existing** SCALE: 1/8" = 1'-0"

2 Central Tower - Section I Proposed SCALE: 1/8" = 1'-0"

## **SKYBRIDGE CENTRAL TOWER - SECTION 1 EXISTING & PROPOSED**

GENERAL NOTE: ALL ELEVATIONS & SECTIONS ARE NOTED AS NGVD

Stante J. 2 Sc Mia **DRB SUBMITTAL** 08.03.2017

U

ш  $\mathbf{\Omega}$ 

M

MIA

4