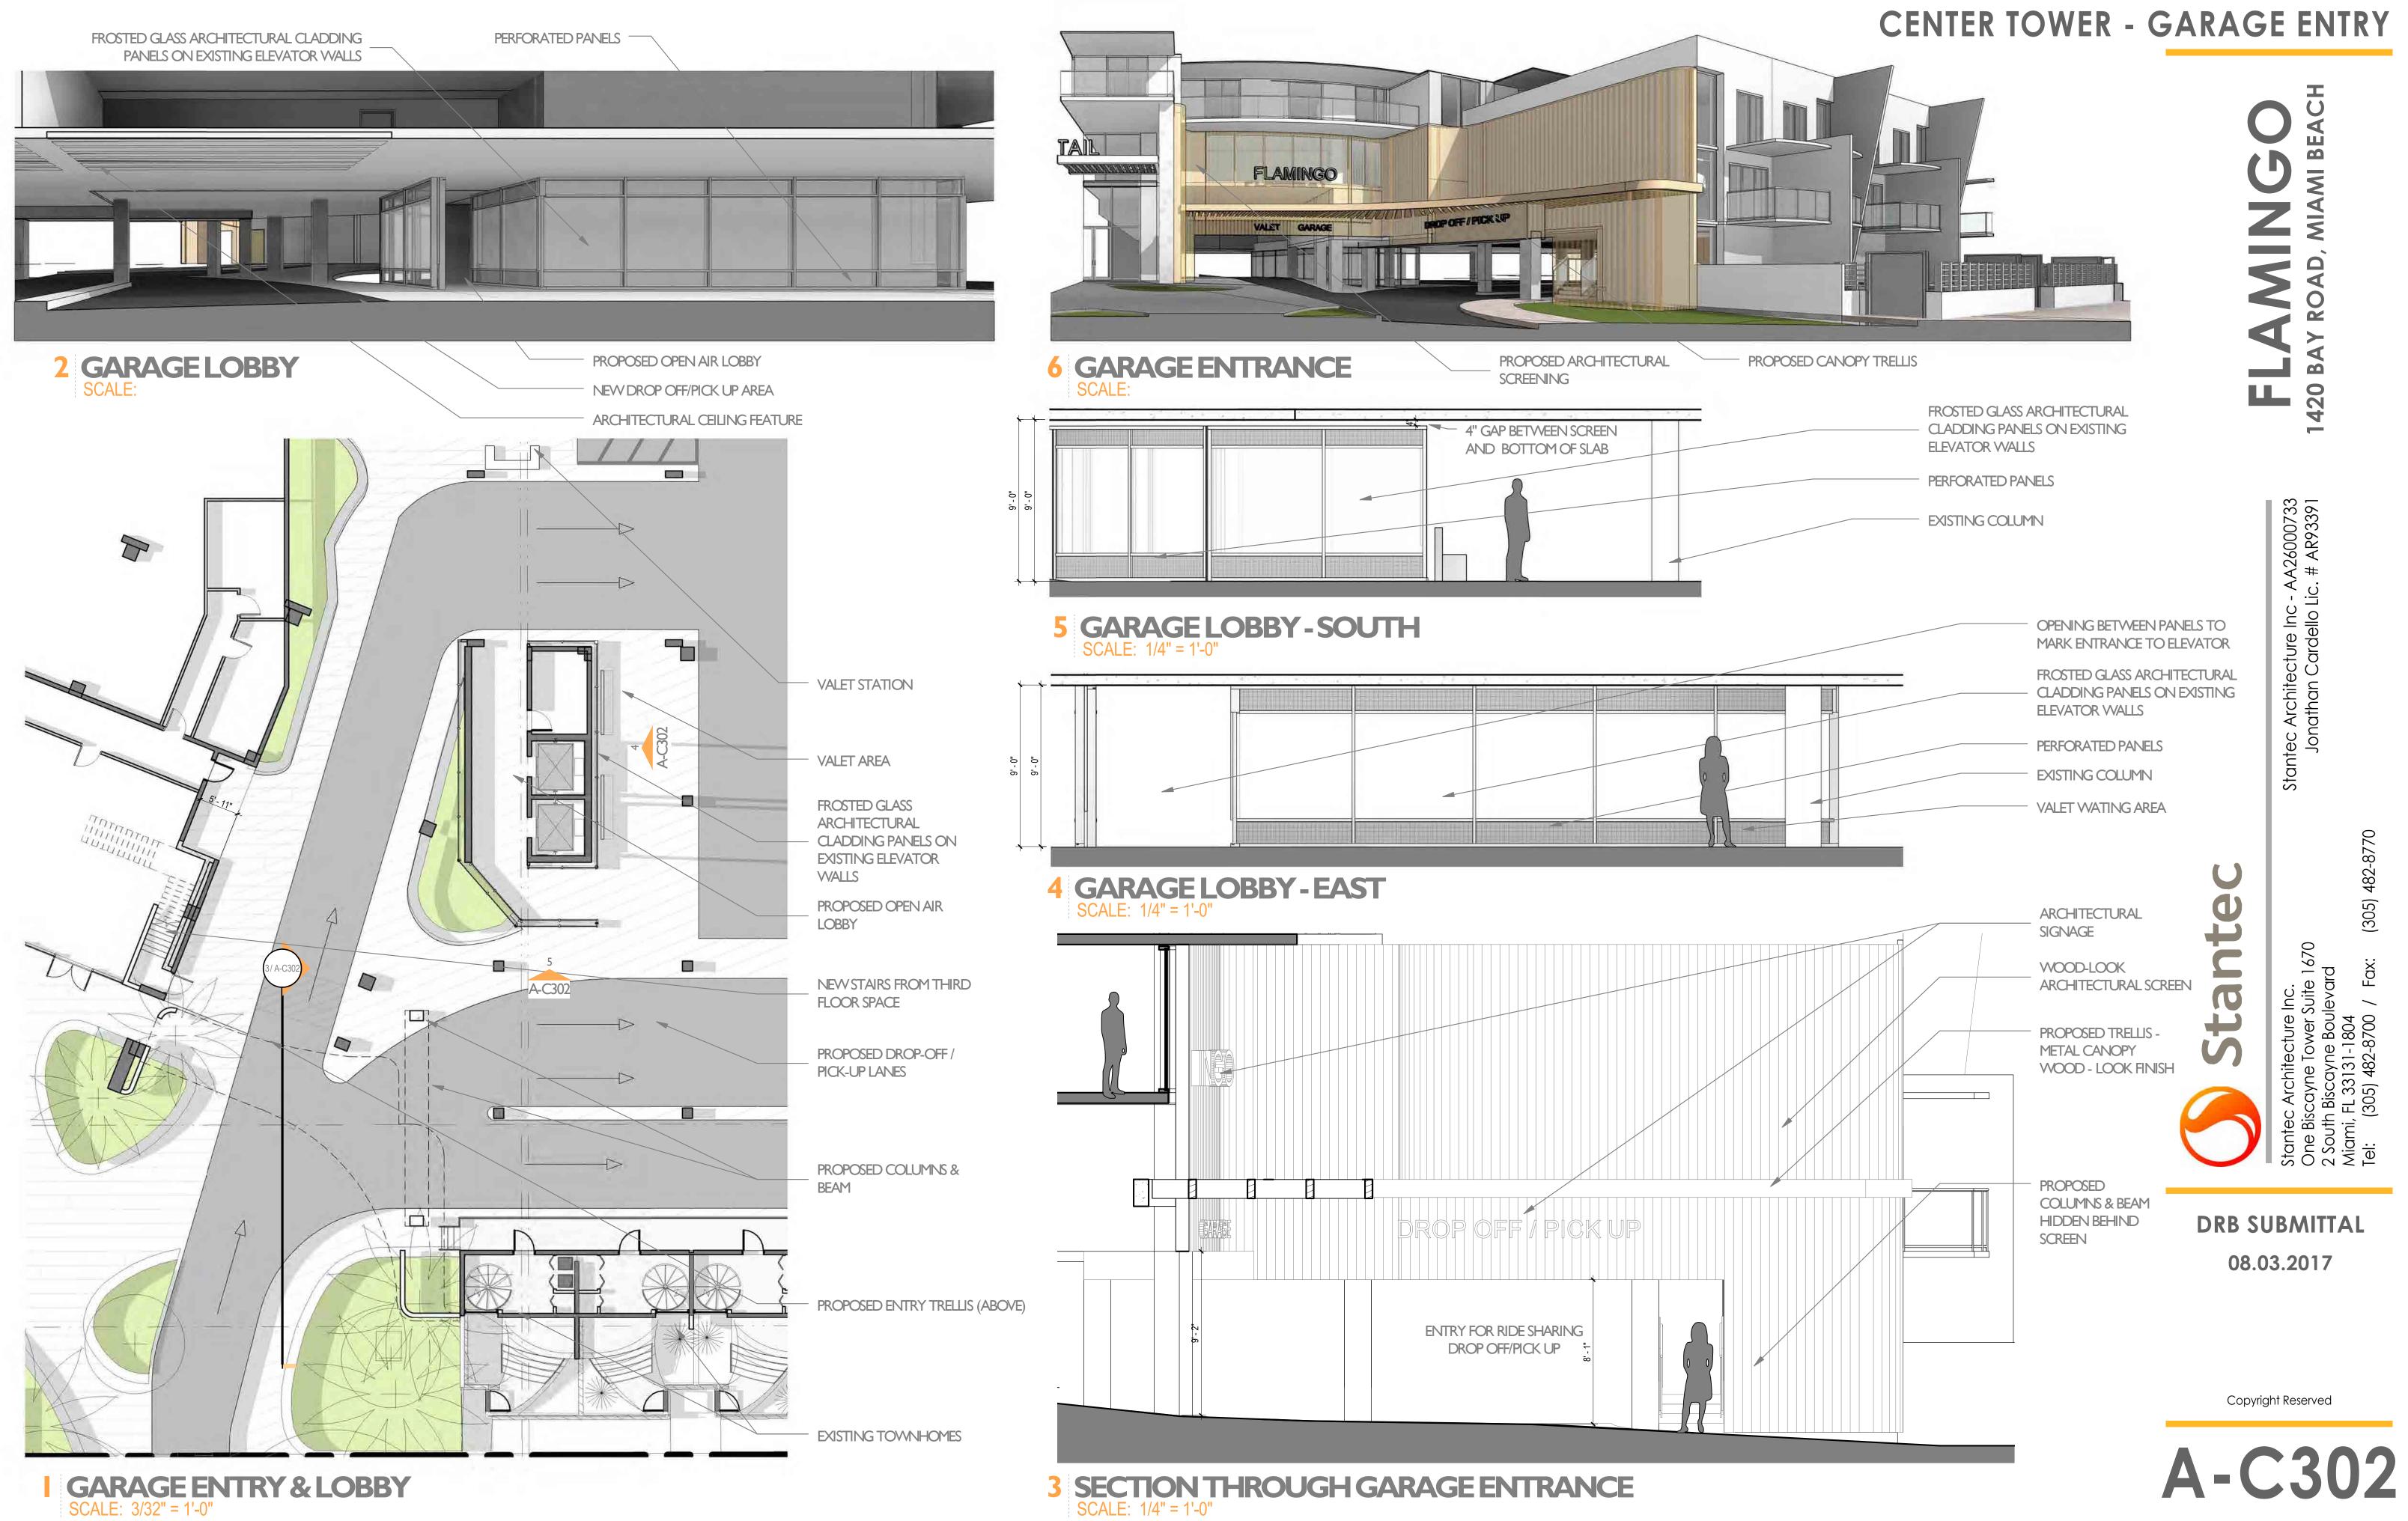

PROPOSED INTERIOR SPACE



**Central Tower - Section I Existing** SCALE: 1/8" = 1'-0"



2 Central Tower - Section I Proposed SCALE: 1/8" = 1'-0"

## **SKYBRIDGE CENTRAL TOWER - SECTION 1 EXISTING & PROPOSED**

GENERAL NOTE: ALL ELEVATIONS & SECTIONS ARE NOTED AS NGVD

Stante J. 2 Sc Mia **DRB SUBMITTAL** 08.03.2017

U

ш  $\mathbf{\Omega}$ 

M

MIA

4

RO

>

 $\mathbf{\Omega}$ 

20

4

Stantec Architecture Inc - AA26000733 Jonathan Cardello Lic. # AR93391

-8770

482-

(305)

Fax:

700

1 L JU (305)

<u>e</u>:

1670 d

lnc. Suite

C

7

ш

Copyright Reserved



Scale: As indicated Note: When printed on 11 x 17 paper scale is halfed



## **3 SECTION THROUGH GARAGE ENTRANCE** SCALE: 1/4" = 1'-0"