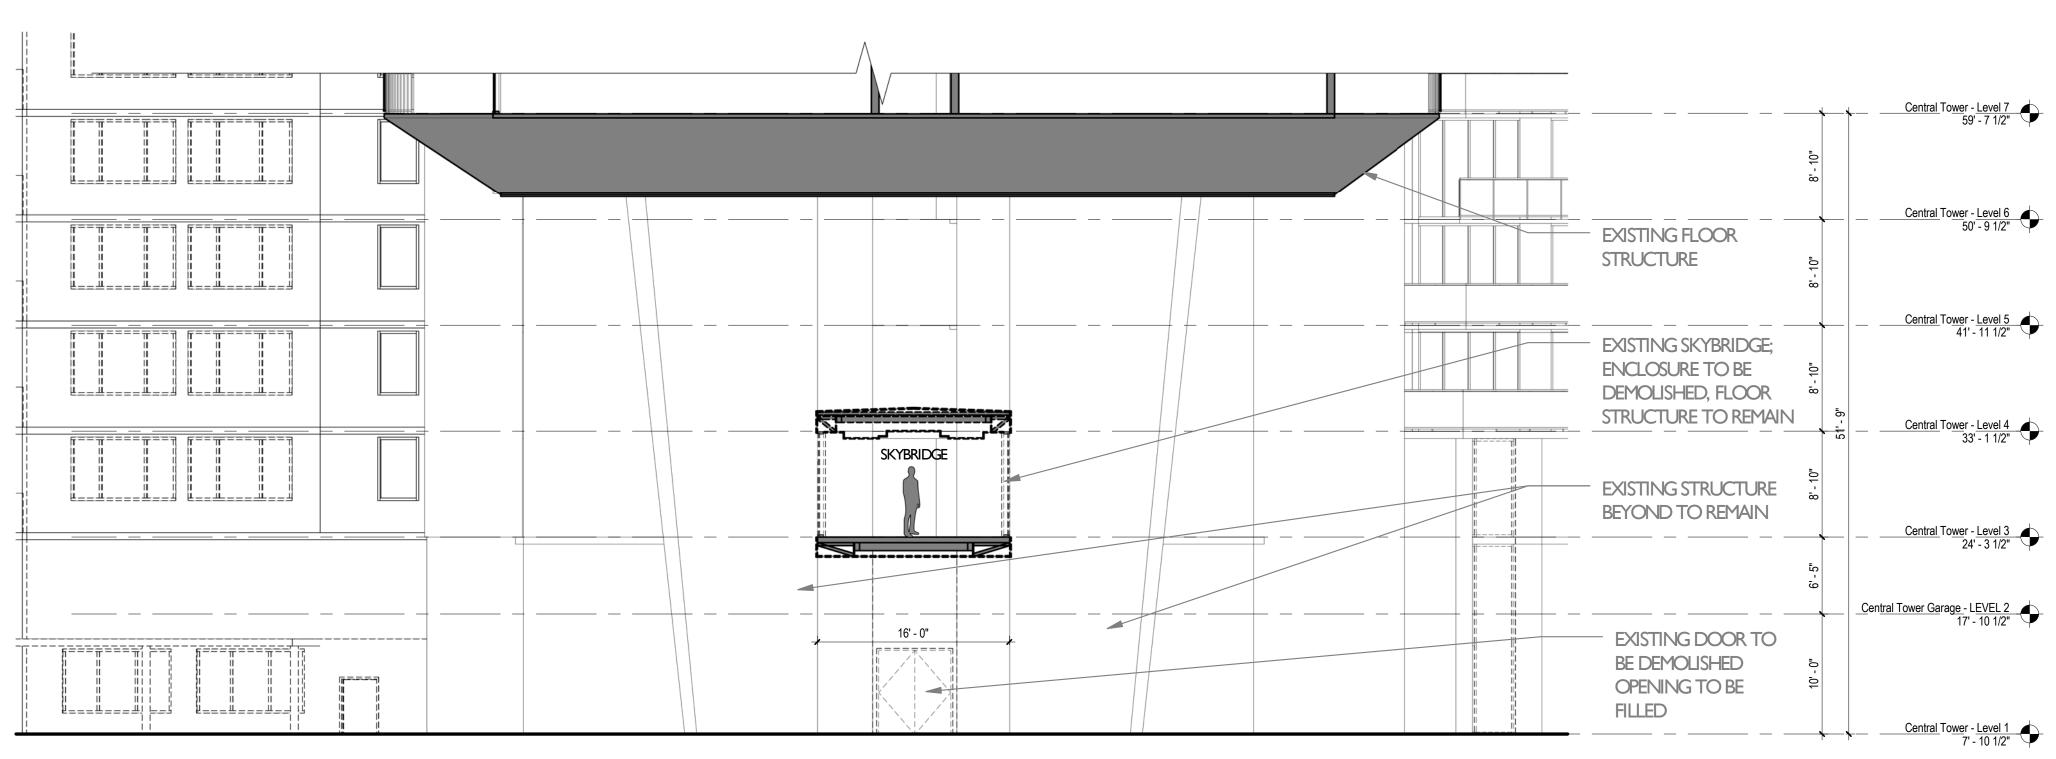

PROPOSED INTERIOR SPACE

**Central Tower - Section I Existing** SCALE: 1/8" = 1'-0"

2 Central Tower - Section I Proposed SCALE: 1/8" = 1'-0"

## **SKYBRIDGE CENTRAL TOWER - SECTION 1 EXISTING & PROPOSED**

GENERAL NOTE: ALL ELEVATIONS & SECTIONS ARE NOTED AS NGVD

Stante J. 2 Sc Mia **DRB SUBMITTAL** 08.03.2017

U

ш  $\mathbf{\Omega}$ 

M

MIA

4