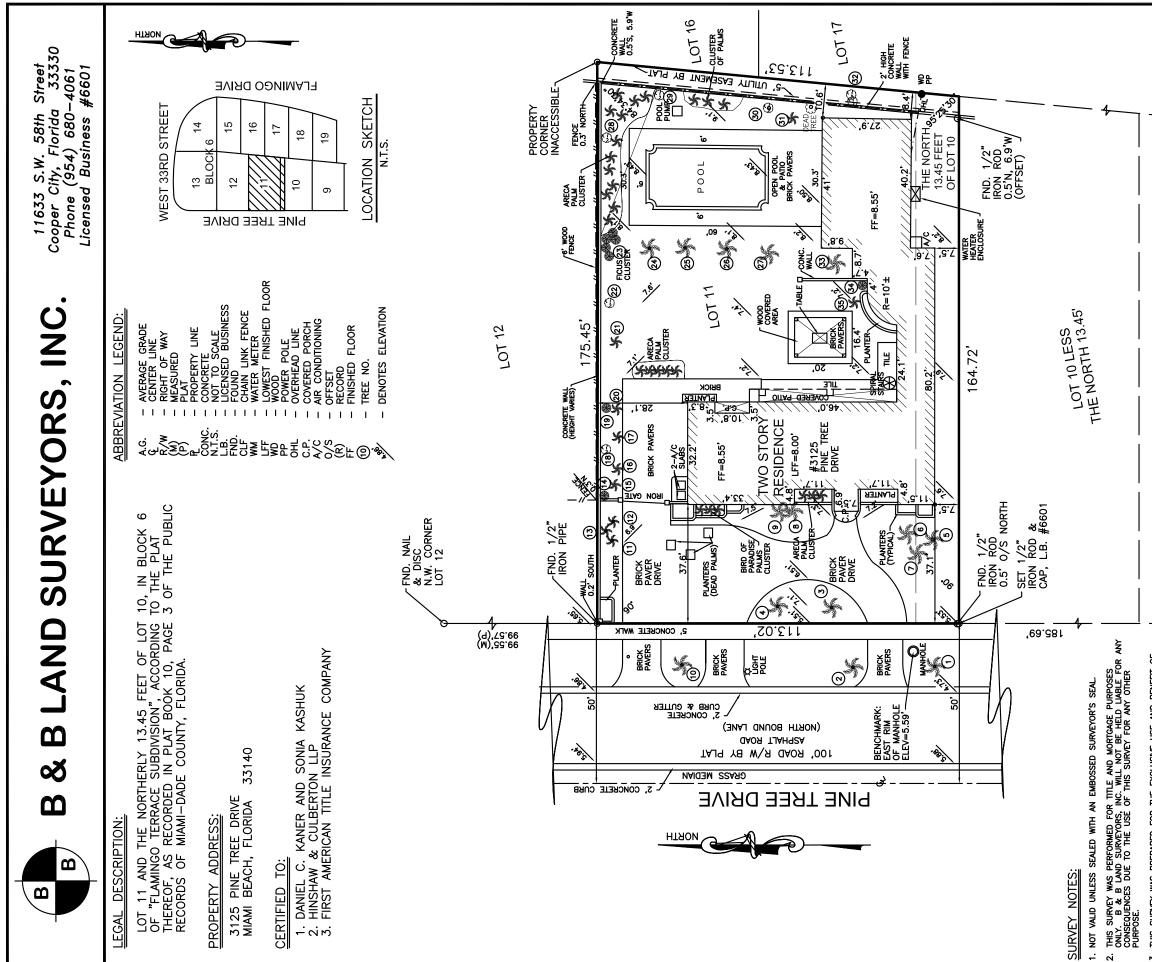

# G-1.02 LOCATION

©2016 Shulman + Associates

03/01/2016

| 3. THIS SURVEY WAS PREPARED FOR THE EXCLUSIVE USE AND BENEFIT OF<br>ONLY THE PARTIES CERTIFIED TO HEREIN, RIGHTS OR LUBILITY TO ANY<br>THIRD PARTIES CANNOT BE TRANSFERRED OR ASSIGNED.                                                                                                                                                                                                                     |                  |                                                            |                                                                                                         |                        |
|-------------------------------------------------------------------------------------------------------------------------------------------------------------------------------------------------------------------------------------------------------------------------------------------------------------------------------------------------------------------------------------------------------------|------------------|------------------------------------------------------------|---------------------------------------------------------------------------------------------------------|------------------------|
| 4. THE TREES WERE ACCURATELY LOCATED AND MEASURED. THE<br>IDENTIFICATION OF THE TREES IS BASED ON MY LIMITED TRAINING IN TREE<br>IDENTIFICATION AND REFERENCE MATERIAL AVALABLE TO ME INCLUDING<br>"FLORIDA MY EDEN" BY FREDERIC STRESAU AND "A REFERENCE AND FIELD<br>GUIDE" BY GIL NELSON AND INTERNET RESEARCH.<br>IF EXACT TREE IDENTIFICATION IS REQUIRED A CERTIFIED ARBORIST SHOULD<br>BE CONSULTED. | & DISC           | LOT 9                                                      |                                                                                                         |                        |
| FLOOD INSURANCE NOTES:                                                                                                                                                                                                                                                                                                                                                                                      | DRAWN BY: EMB    | CHECKED BY: GB                                             | FIELD BK. PGS.                                                                                          |                        |
| COMMUNITY PANEL SUFFIX DATE OF FIRM ZONE BASE FLOOD                                                                                                                                                                                                                                                                                                                                                         | REVISIONS:       |                                                            |                                                                                                         | SCALE: 1"= 50"         |
| 1 0317 L 9/11/09 AE                                                                                                                                                                                                                                                                                                                                                                                         | 01/02/16 REVISED | 01/02/16 REVISED SURVEY WITH ADDITIONAL ELEVATIONS & TREES | L ELEVATIONS & TREES                                                                                    | FILE NO. 15-114R1      |
| Lowest Finished 0, Garage Lowest Floor Floor Ploor Antione 8 00, Floor Floor Ploor Antionent Grade 6.8'                                                                                                                                                                                                                                                                                                     |                  |                                                            |                                                                                                         |                        |
|                                                                                                                                                                                                                                                                                                                                                                                                             | THIS BOUI        | BOUNDARY SURVEY IS                                         | SURVEY IS FOR TITLE AND MORTGAGE PURPOSES ONLY.                                                         | AGE PURPOSES ONLY.     |
| Legal Description provided by client.<br>This survey was not abstracted by the undersigned for ownership,                                                                                                                                                                                                                                                                                                   | I CERTIFY THE    | ACCURACY AND COMP                                          | CERTIFY THE ACCURACY AND COMPLETENESS OF THIS SURVEY FOR THE PURPOSE                                    | /EY FOR THE PURPOSE    |
| easements, reservations, and/or rights-or-way or record.<br>Underground locations and/or underground encroachments, if any, are not<br>shown unless otherwise informed                                                                                                                                                                                                                                      | IN LENDED.       | Dated this <u>14TH</u>                                     | Dated this <u>14TH</u> day of <u>DECEMBER</u> 20 15                                                     | 15 A.D.                |
| Elevations of the National Geodetic Vertical Datum of 1929, and<br>shown thus: ^Ŷ , and are based on COUNTY benchmarks.                                                                                                                                                                                                                                                                                     |                  | Daruf                                                      | Boarumill                                                                                               |                        |
| Bearings based on: PLAT ANGLES MEASURED IN FIELD.                                                                                                                                                                                                                                                                                                                                                           |                  | Cary                                                       | L. Bogumill                                                                                             |                        |
| BENCHMARK: MUC BM# U-183                                                                                                                                                                                                                                                                                                                                                                                    |                  | Professional<br>State of Flor                              | Professional Land Surveyor & Mapper<br>State of Florida Registration No. 5376                           |                        |
| Elevation:                                                                                                                                                                                                                                                                                                                                                                                                  |                  | NOT VALID WITHOUT THE<br>SEAL OF A FLORIDA                 | NOT VALID WITHOUT THE SIGNATURE AND THE ORIGINAL RAISED SEAL OF A FLORIDA LICENSED SURVEYOR AND MAPPER. | INAL RAISED<br>MAPPER. |
|                                                                                                                                                                                                                                                                                                                                                                                                             |                  |                                                            |                                                                                                         |                        |