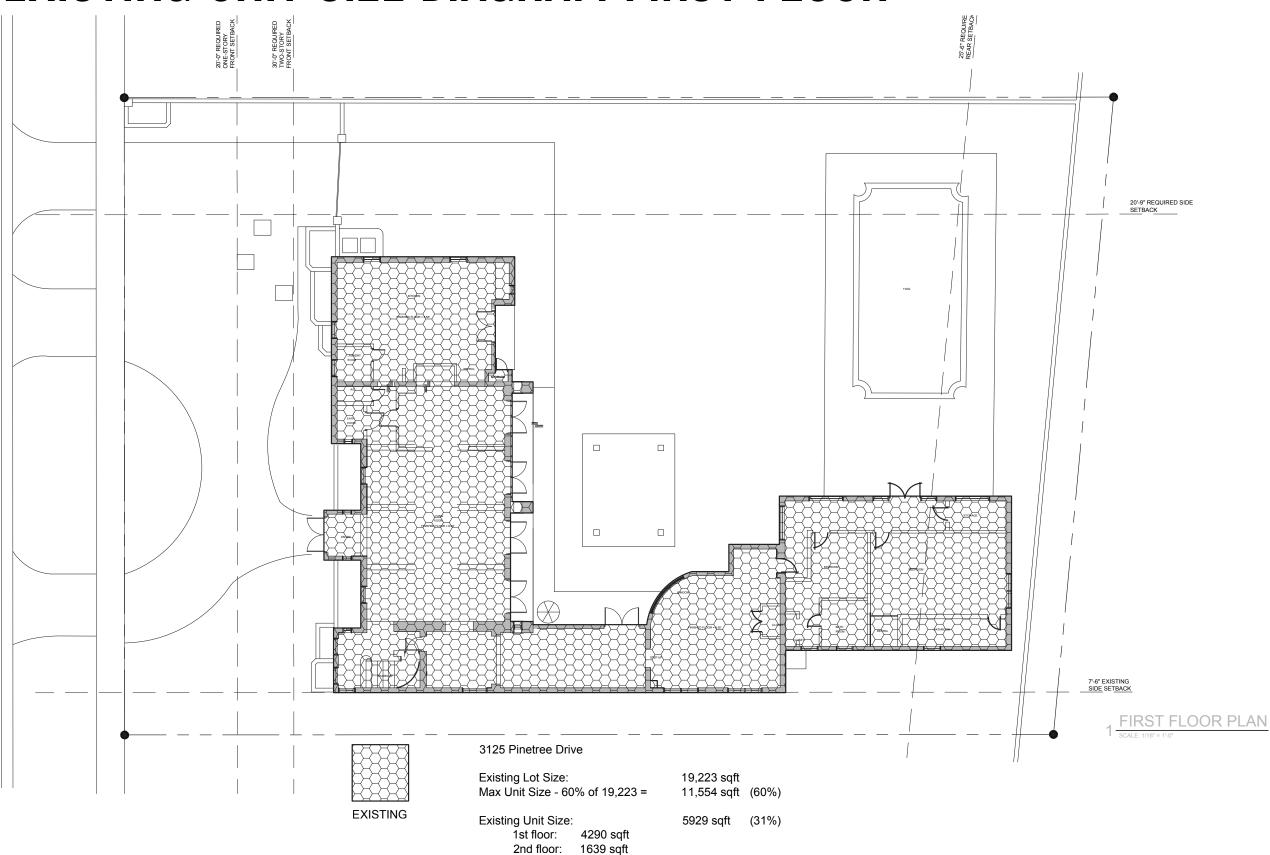

| NOT VALID WITHOUT THE SIGNATURE AND THE ORIGINAL RAISED SEAL OF A FLORIDA LICENSED SURVEYOR AND MAPPER. | INAL RAISED<br>MAPPER. |
|                                                                                                                                                                                                                                                                                                                                                                                                             |                  |                                                            |                                                                                                         |                        |



×

# G-1.05 EXISTING UNIT SIZE DIAGRAM FIRST FLOOR



#### Shulman+ Associates

р8

# G-1.06 EXISTING UNIT SIZE DIAGRAM SECOND FLOOR



#### Shulman + Associates

р9

## G-1.11 EXISTING SITE PHOTOS



#### SITE PHOTOGRAPHS TAKEN DECEMBER 23, 2015



03/01/2016

## G-1.12 EXISTING SITE PHOTOS









### $\begin{array}{l} {\rm Shulman} + \\ {\rm Associates} \end{array}$

#### SITE PHOTOGRAPHS TAKEN DECEMBER 23, 2015



03/01/2016

## G-1.13 EXISTING SITE PHOTOS









### Shulman+ Associates

#### SITE PHOTOGRAPHS TAKEN DECEMBER 23, 2015



03/01/2016

## G-1.14 ADJACENT SITE PHOTOS









#### Shulman+ Associates

#### SITE PHOTOGRAPHS TAKEN DECEMBER 23, 2015



03/01/2016

## G-1.15 CONTEXT PHOTOS









### $\begin{array}{l} {\rm Shulman} + \\ {\rm Associates} \end{array}$

#### SITE PHOTOGRAPHS TAKEN JANUARY 29, 2016



## G-1.16