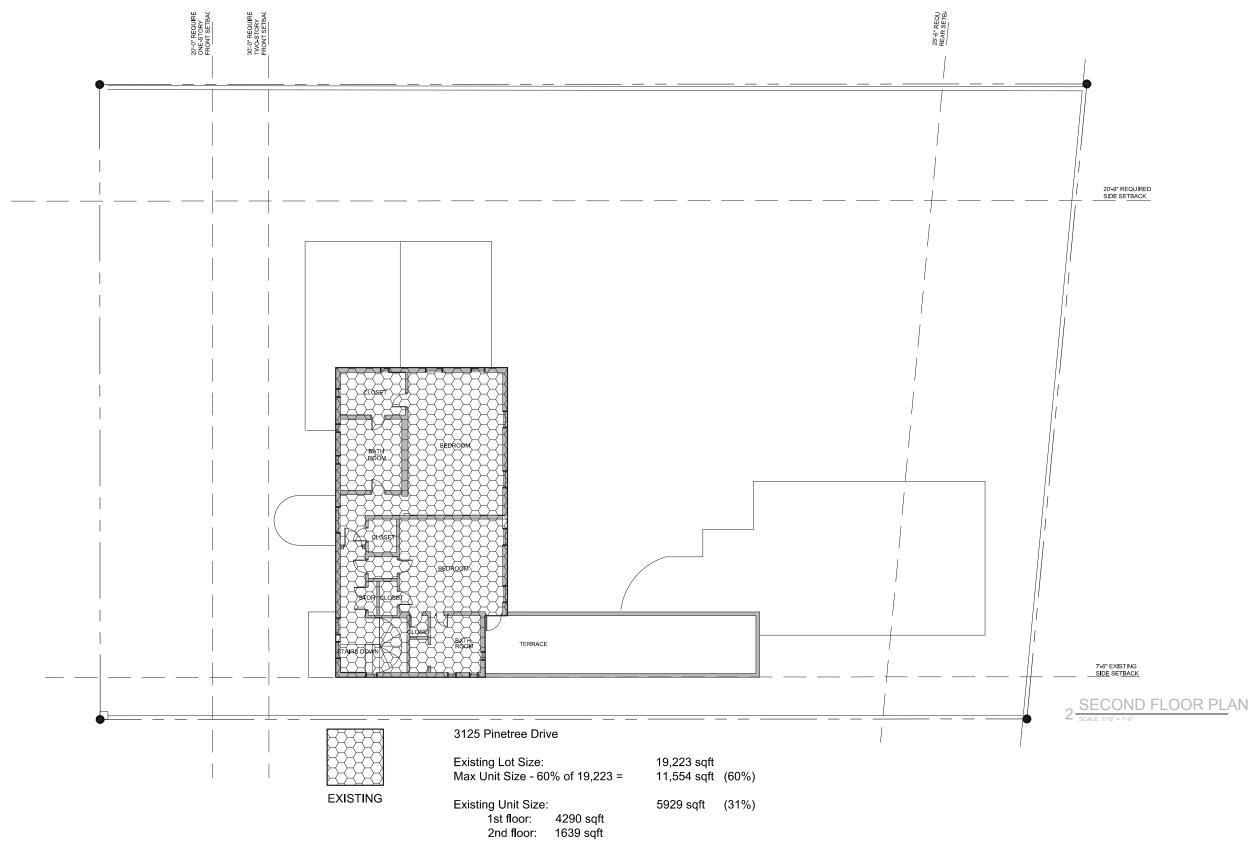

SED SURVEYOR AND MAPPER. | INAL RAISED<br>MAPPER. |
|                                                                                                                                                                                                                                                                                                                                                                                                             |                  |                                                            |                                                                                                         |                        |



×

# G-1.05 EXISTING UNIT SIZE DIAGRAM FIRST FLOOR



#### Shulman+ Associates

р8

# G-1.06 EXISTING UNIT SIZE DIAGRAM SECOND FLOOR



#### Shulman + Associates

р9

## G-1.11 EXISTING SITE PHOTOS



#### SITE PHOTOGRAPHS TAKEN DECEMBER 23, 2015



03/01/2016

## G-1.12 EXISTING SITE PHOTOS









### $\begin{array}{l} {\rm Shulman} + \\ {\rm Associates} \end{array}$

#### SITE PHOTOGRAPHS TAKEN DECEMBER 23, 2015



03/01/2016

## G-1.13 EXISTING SITE PHOTOS









### Shulman+ Associates

#### SITE PHOTOGRAPHS TAKEN DECEMBER 23, 2015



03/01/2016

## G-1.14 ADJACENT SITE PHOTOS









#### Shulman+ Associates

#### SITE PHOTOGRAPHS TAKEN DECEMBER 23, 2015



03/01/2016

## G-1.15 CONTEXT PHOTOS









### $\begin{array}{l} {\rm Shulman} + \\ {\rm Associates} \end{array}$

#### SITE PHOTOGRAPHS TAKEN JANUARY 29, 2016



## G-1.16 CONTEXT PHOTOS









 $\begin{array}{l} {\rm Shulman} + \\ {\rm Associates} \en