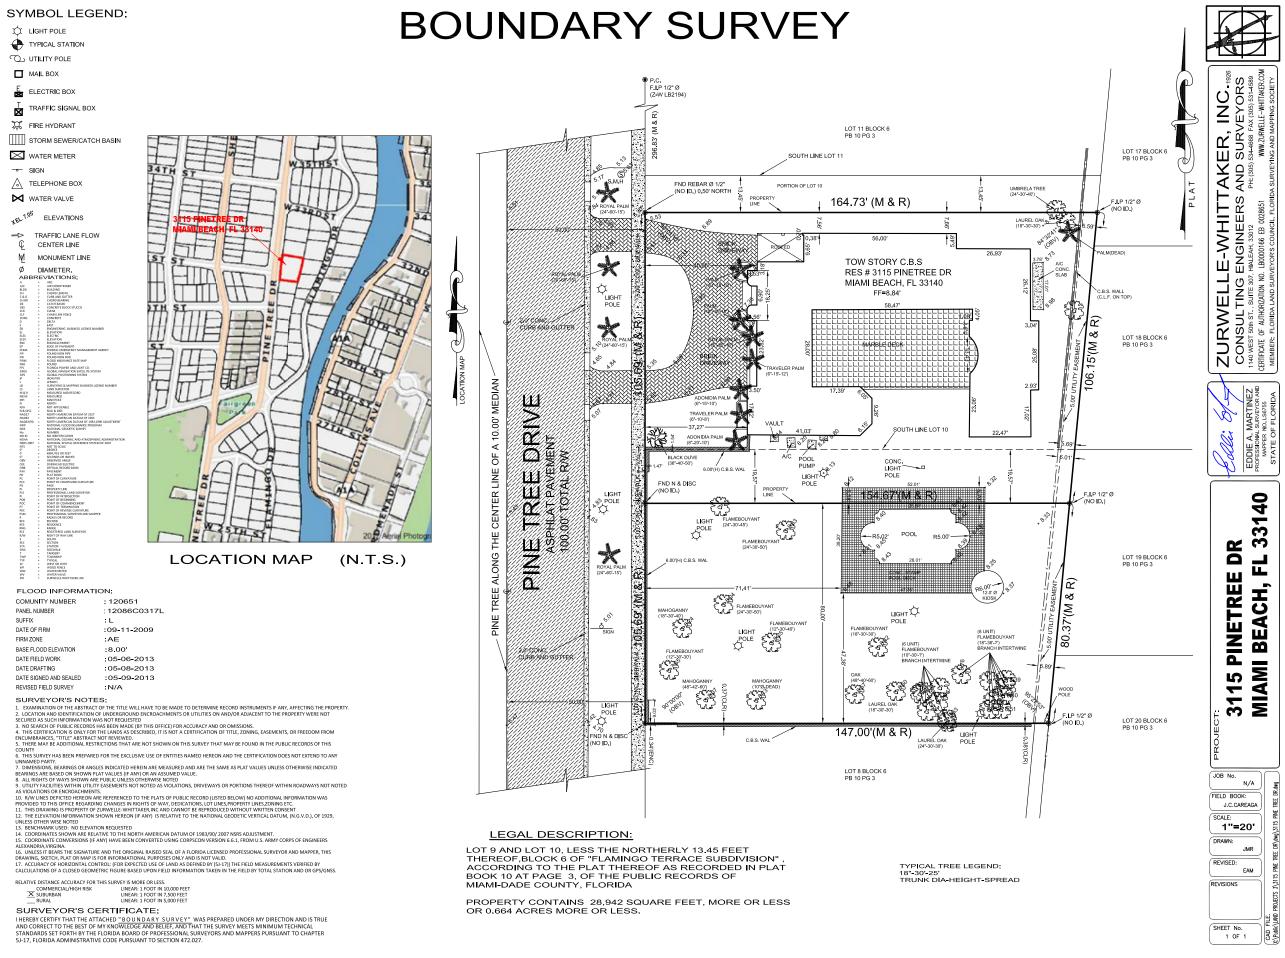

# G-1.02 LOCATION

©2016 Shulman + Associates

03/01/2016

| 3. THIS SURVEY WAS PREPARED FOR THE EXCLUSIVE USE AND BENEFIT OF<br>ONLY THE PARTIES CERTIFIED TO HEREIN, RIGHTS OR LUBILITY TO ANY<br>THIRD PARTIES CANNOT BE TRANSFERRED OR ASSIGNED.                                                                                                                                                                                                                     |                  |                                                            |                                                                                                         |                        |
|-------------------------------------------------------------------------------------------------------------------------------------------------------------------------------------------------------------------------------------------------------------------------------------------------------------------------------------------------------------------------------------------------------------|------------------|------------------------------------------------------------|---------------------------------------------------------------------------------------------------------|------------------------|
| 4. THE TREES WERE ACCURATELY LOCATED AND MEASURED. THE<br>IDENTIFICATION OF THE TREES IS BASED ON MY LIMITED TRAINING IN TREE<br>IDENTIFICATION AND REFERENCE MATERIAL AVALABLE TO ME INCLUDING<br>"FLORIDA MY EDEN" BY FREDERIC STRESAU AND "A REFERENCE AND FIELD<br>GUIDE" BY GIL NELSON AND INTERNET RESEARCH.<br>IF EXACT TREE IDENTIFICATION IS REQUIRED A CERTIFIED ARBORIST SHOULD<br>BE CONSULTED. | & DISC           | LOT 9                                                      |                                                                                                         |                        |
| FLOOD INSURANCE NOTES:                                                                                                                                                                                                                                                                                                                                                                                      | DRAWN BY: EMB    | CHECKED BY: GB                                             | FIELD BK. PGS.                                                                                          |                        |
| COMMUNITY PANEL SUFFIX DATE OF FIRM ZONE BASE FLOOD                                                                                                                                                                                                                                                                                                                                                         | REVISIONS:       |                                                            |                                                                                                         | SCALE: 1"= 50"         |
| 1 0317 L 9/11/09 AE                                                                                                                                                                                                                                                                                                                                                                                         | 01/02/16 REVISED | 01/02/16 REVISED SURVEY WITH ADDITIONAL ELEVATIONS & TREES | L ELEVATIONS & TREES                                                                                    | FILE NO. 15-114R1      |
| Lowest Finished 0, Garage Lowest Floor Floor Ploor Antione 8 00, Floor Floor Ploor Antionent Grade 6.8'                                                                                                                                                                                                                                                                                                     |                  |                                                            |                                                                                                         |                        |
|                                                                                                                                                                                                                                                                                                                                                                                                             | THIS BOUI        | BOUNDARY SURVEY IS                                         | SURVEY IS FOR TITLE AND MORTGAGE PURPOSES ONLY.                                                         | AGE PURPOSES ONLY.     |
| Legal Description provided by client.<br>This survey was not abstracted by the undersigned for ownership,                                                                                                                                                                                                                                                                                                   | I CERTIFY THE    | ACCURACY AND COMP                                          | CERTIFY THE ACCURACY AND COMPLETENESS OF THIS SURVEY FOR THE PURPOSE                                    | /EY FOR THE PURPOSE    |
| easements, reservations, and/or rights-or-way or record.<br>Underground locations and/or underground encroachments, if any, are not<br>shown unless otherwise informed                                                                                                                                                                                                                                      | IN LENDED.       | Dated this <u>14TH</u>                                     | Dated this <u>14TH</u> day of <u>DECEMBER</u> 20 15                                                     | 15 A.D.                |
| Elevations of the National Geodetic Vertical Datum of 1929, and<br>shown thus: ^Ŷ , and are based on COUNTY benchmarks.                                                                                                                                                                                                                                                                                     |                  | Daruf                                                      | Boarumill                                                                                               |                        |
| Bearings based on: PLAT ANGLES MEASURED IN FIELD.                                                                                                                                                                                                                                                                                                                                                           |                  | Cary                                                       | L. Bogumill                                                                                             |                        |
| BENCHMARK: MUC BM# U-183                                                                                                                                                                                                                                                                                                                                                                                    |                  | Professional<br>State of Flor                              | Professional Land Surveyor & Mapper<br>State of Florida Registration No. 5376                           |                        |
| Elevation:                                                                                                                                                                                                                                                                                                                                                                                                  |                  | NOT VALID WITHOUT THE<br>SEAL OF A FLORIDA                 | NOT VALID WITHOUT THE SIGNATURE AND THE ORIGINAL RAISED SEAL OF A FLORIDA LICENSED SURVEYOR AND MAPPER. | INAL RAISED<br>MAPPER. |
|                                                                                                                                                                                                                                                                                                                                                                                                             |                  |                                                            |                                                                                                         |                        |