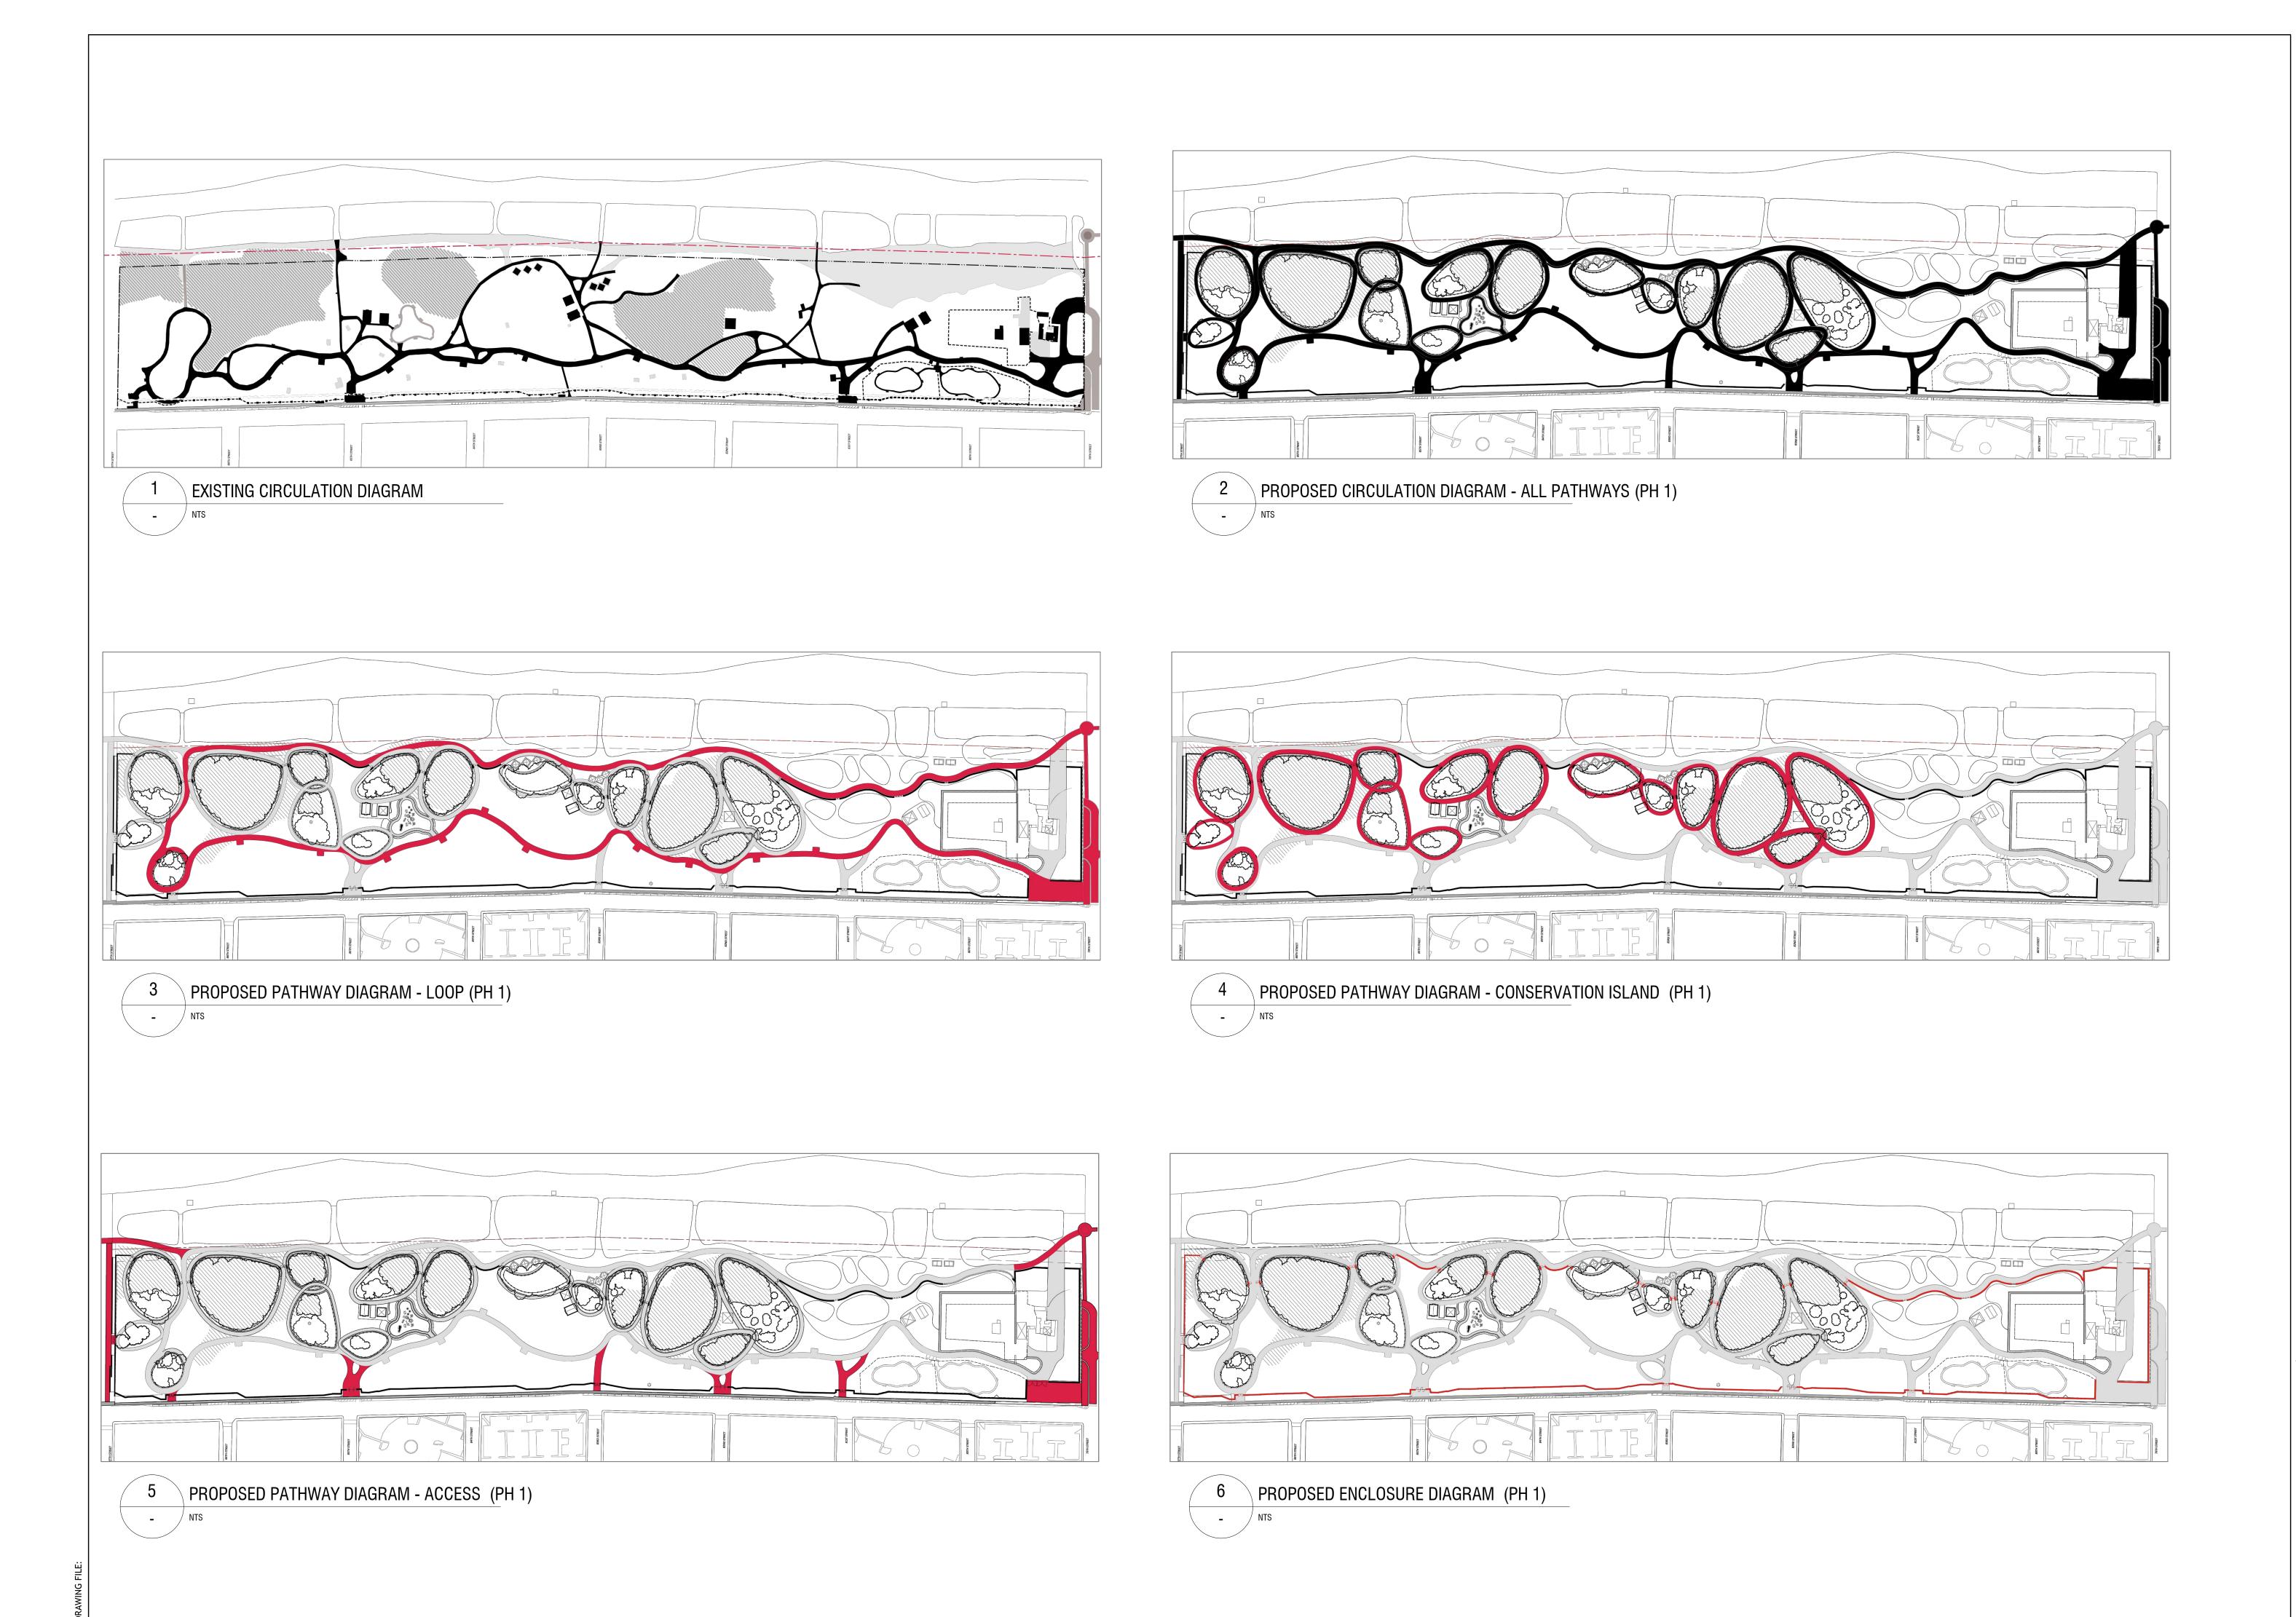

# NORTH SHORE OPEN PARK

BETWEEN 79TH AND 87TH STREETS,

**REVISIONS:** 

SUBMITTAL: 30% SD

SCALE: NTS

DATE: NOV 14, 2016

CGA PROJECT NUMBER:

SHEET TITLE:

ILLUSTRATIVE SITE

DIAGRAMS

SHEET NUMBER:

L001

CITY OF MIAMI BEACH 1700 CONVENTION CENTER DRIVE MIAMI BEACH, FL 33139

PRIME CONSULTANT:

Phone: 954.921.7781 • Fax: 954.921.8807 CERTIFICATES OF AUTHORIZATION: LANDSCAPE ARCHITECTURE: LC0000033 ENGINEERING: 514 SURVEYING: 6791