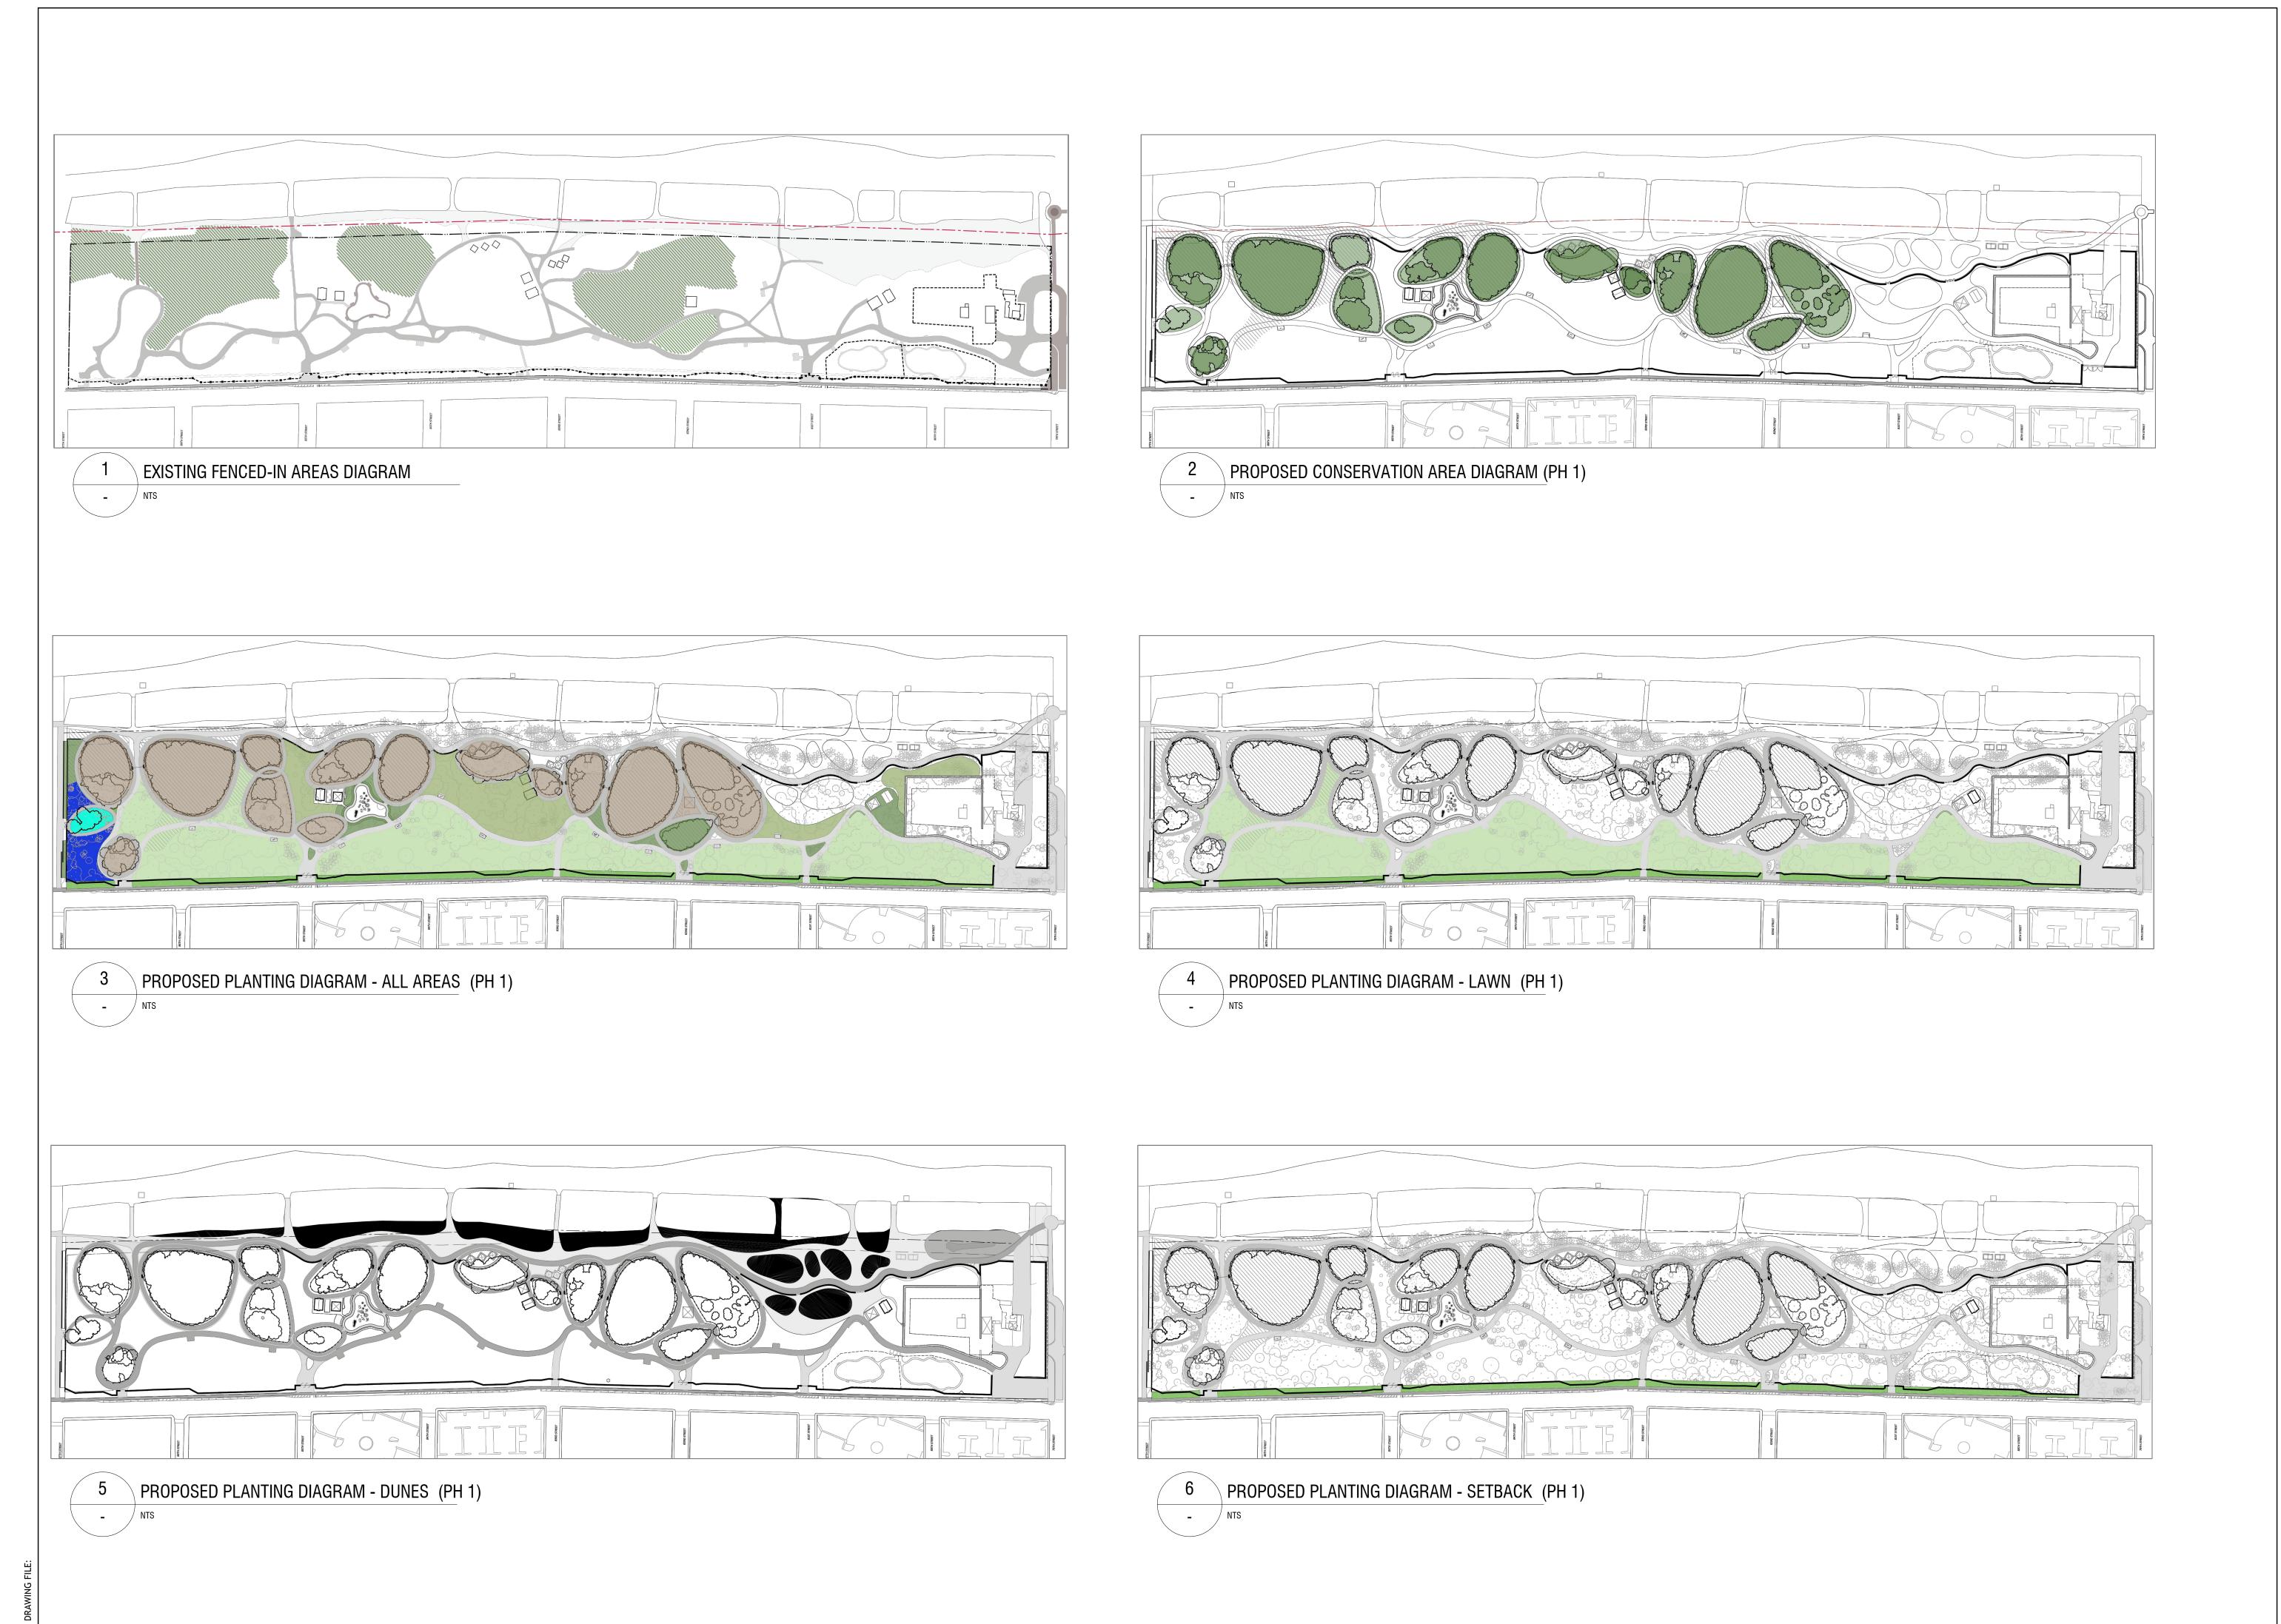

CERTIFICATE OF AUTHORIZATION: XXXX

NORTH SHORE OPEN SPACE PARK

BETWEEN 79TH AND 87TH STREETS,

**REVISIONS:** 

SUBMITTAL: 30% SD

SCALE: NTS

DATE: NOV 14, 2016

CGA PROJECT NUMBER:

SHEET TITLE:

ILLUSTRATIVE SITE

DIAGRAMS

SHEET NUMBER:

L002