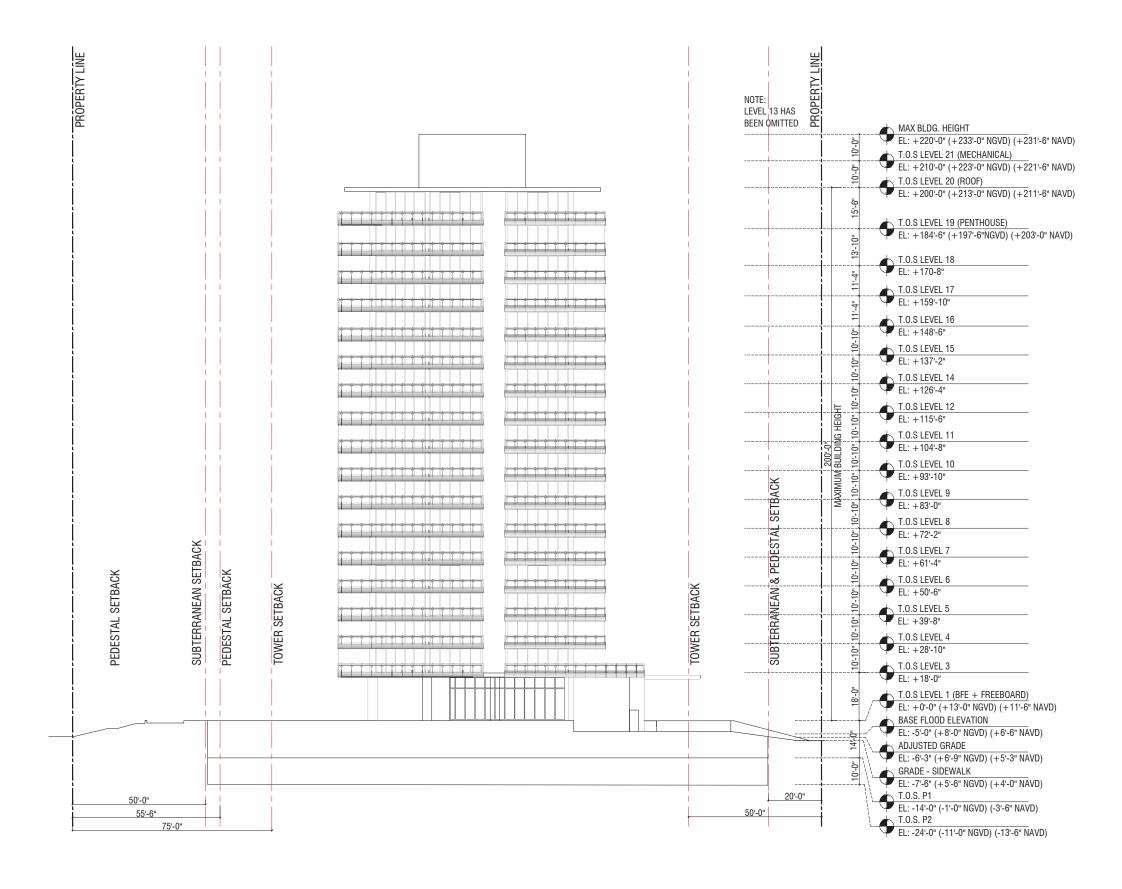

WEST ELEVATION\_ENLARGED

2017.07.17

**ARQUITECTONICA** 

CROSS\_SECTION

2017.07.17 A3-00

 ${\tt LONGITUDINAL\_SECTION}$ 

2017.07.17 A3-01

**ARQUITECTONICA** 