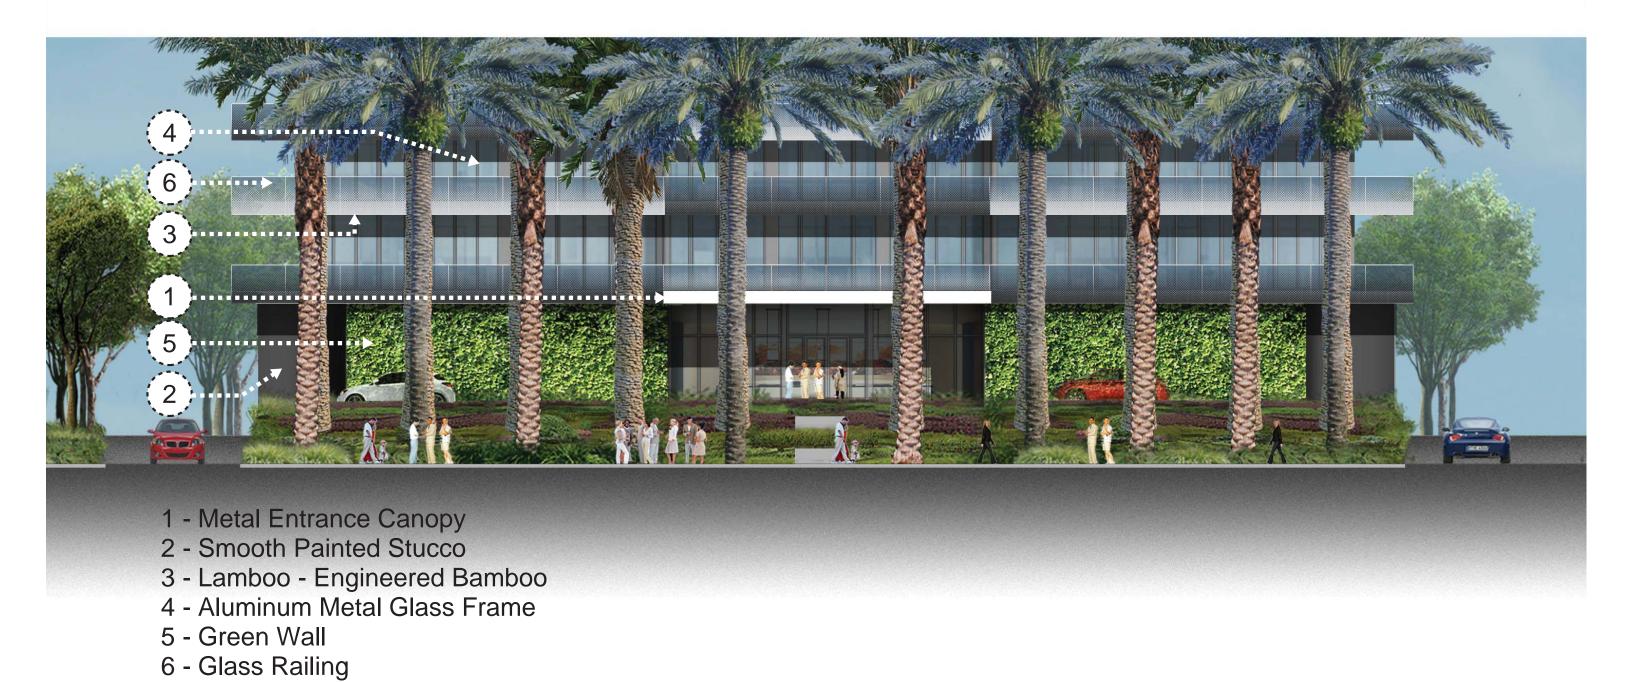

PARTIAL GLASS RAILING ELEVATION

5775 COLLINS AVE COLLINS AVE FACADE 2017.07.17 A4-00

5775 COLLINS AVE COLLINS AVE FACADE 2017.07.17 A4-01

5775 COLLINS AVE COLLINS AVE FACADE 2017.07.17 A4-02

UNIT BALCONY\_ENLARGED