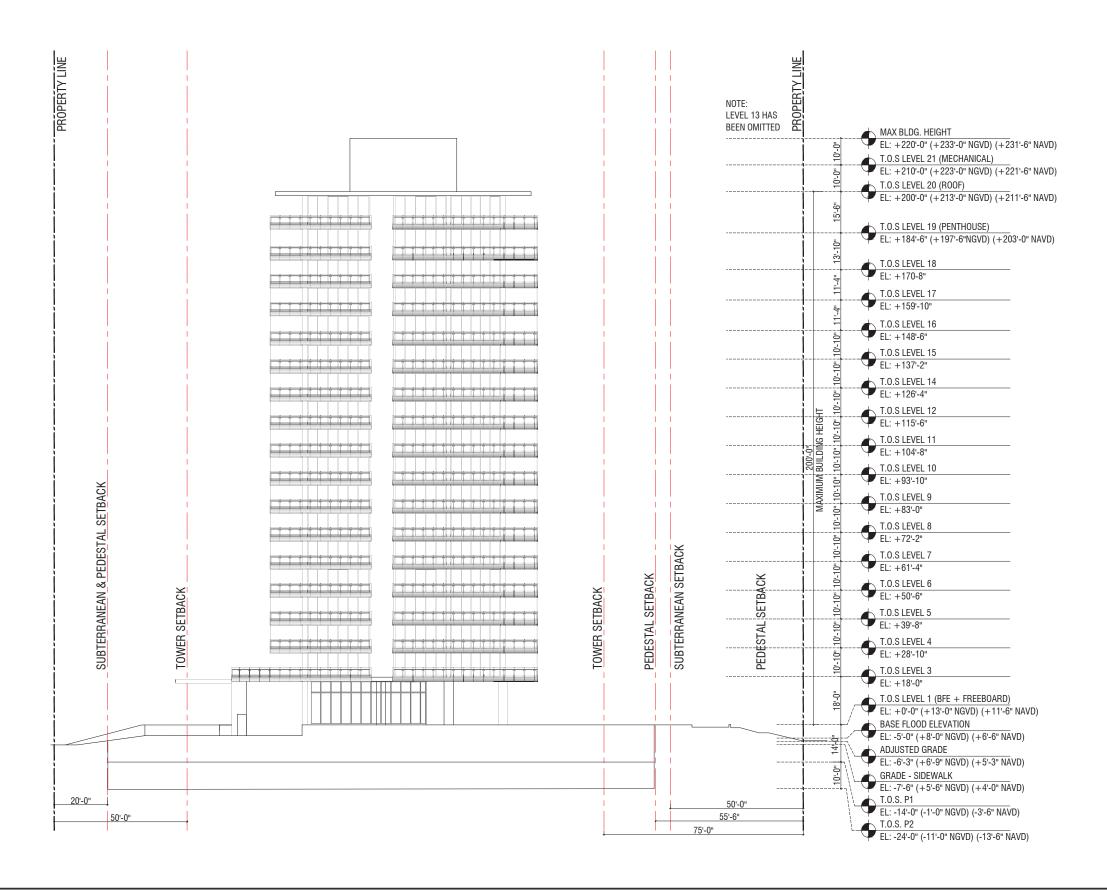

RENDERED NORTH ELEVATION

2017.07.17

A2-00

5775 COLLINS AVE NORTH ELEVATION 2017.07.17 A2-00A

RENDERED SOUTH ELEVATION

2017.07.17

5775 COLLINS AVE SOUTH ELEVATION 2017.07.17 A2-01A

RENDERED EAST ELEVATION