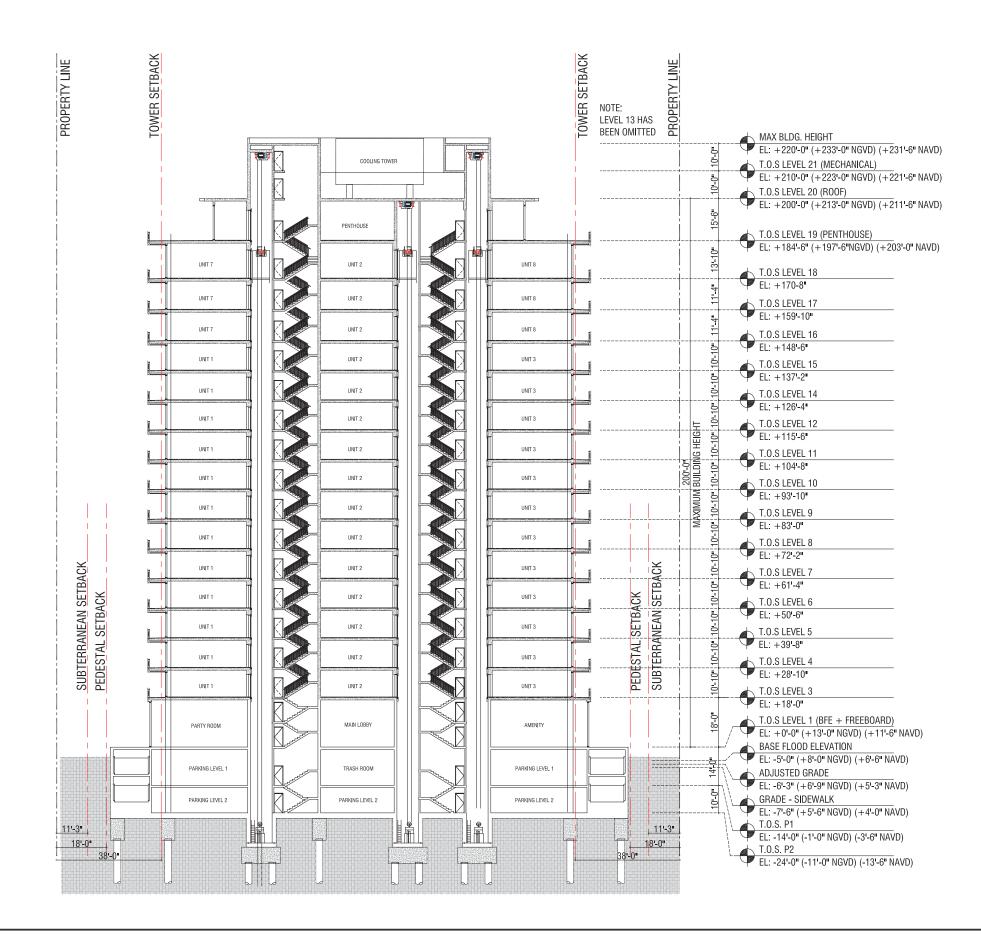

WEST ELEVATION\_ENLARGED

2017.07.17

**ARQUITECTONICA** 

CROSS\_SECTION

2017.07.17 A3-00

 ${\tt LONGITUDINAL\_SECTION}$ 

2017.07.17 A3-01

**ARQUITECTONICA** 