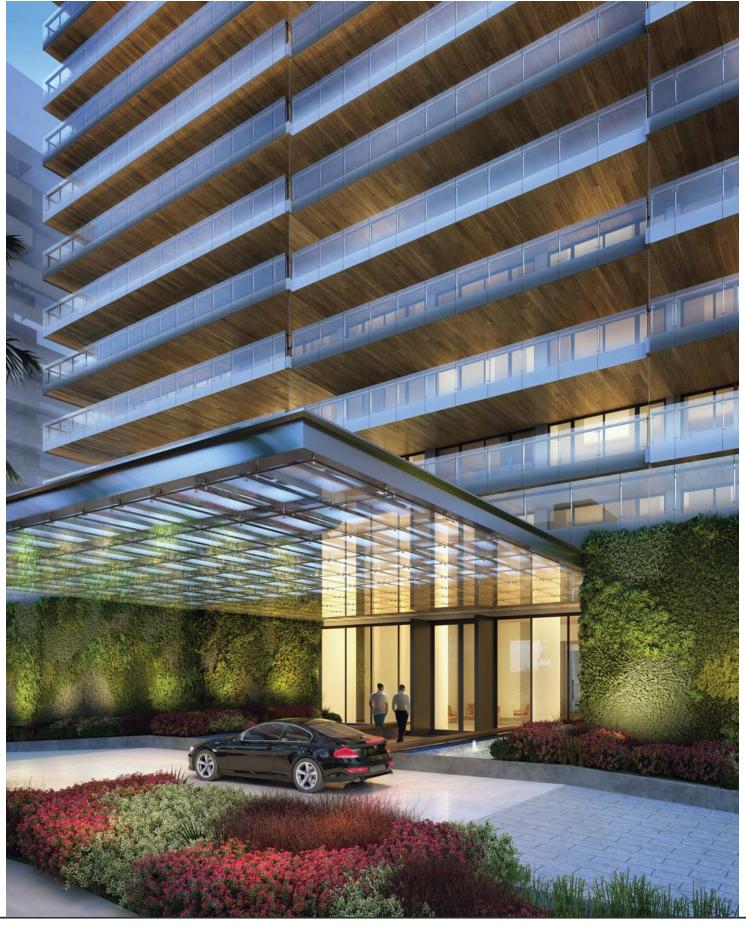

PARTIAL GLASS RAILING ELEVATION

5775 COLLINS AVE COLLINS AVE FACADE 2017.07.17 A4-00

5775 COLLINS AVE COLLINS AVE FACADE 2017.07.17 A4-01

5775 COLLINS AVE COLLINS AVE FACADE 2017.07.17 A4-02

UNIT BALCONY\_ENLARGED