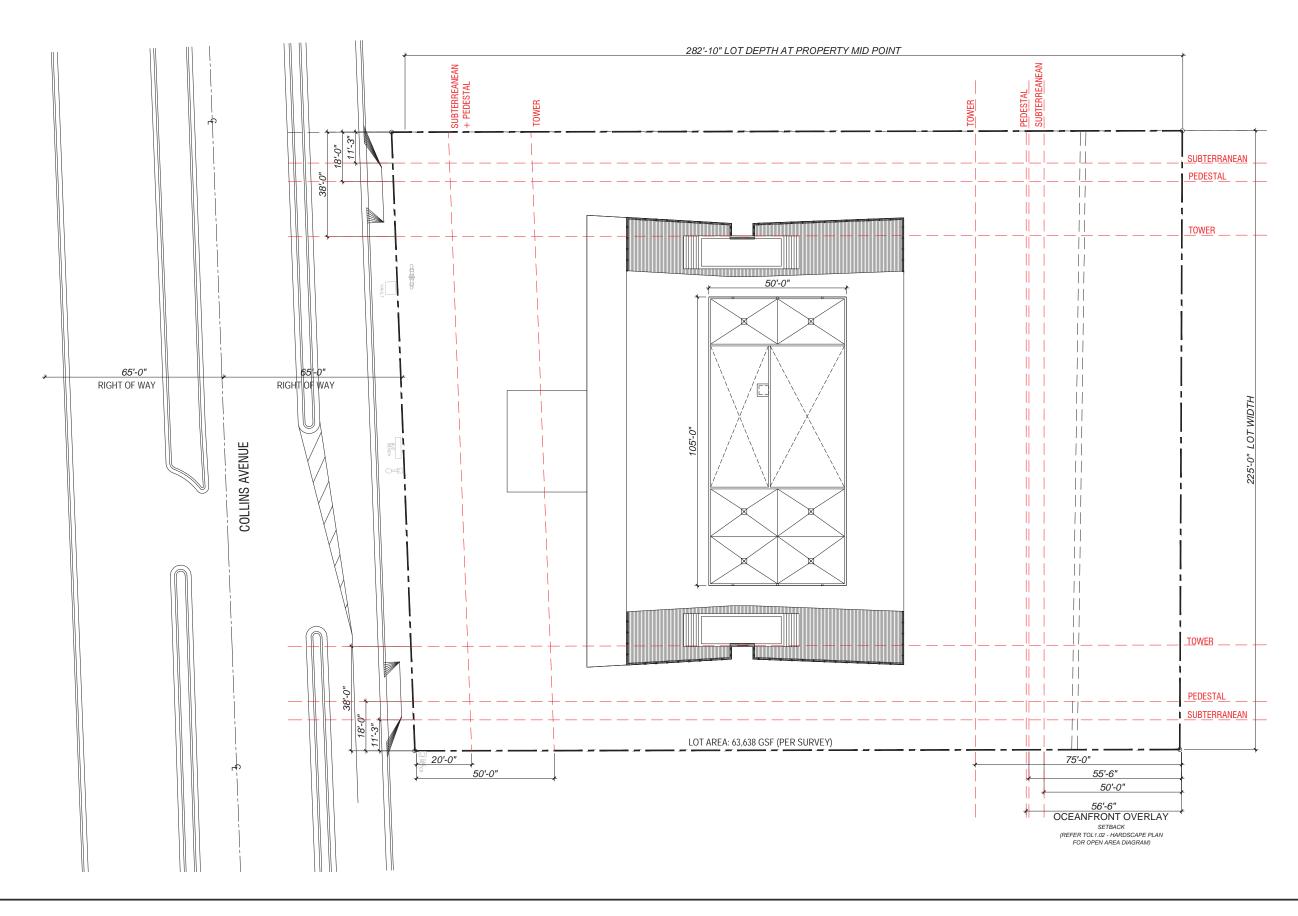

ROOF PLAN ENLARGED EL. 213.0' NGVD

2017.07.17

A1-6B



ROOF PLAN ENLARGED EL. 223.0' NGVD

2017.07.17 A1-7A







MULTIPLAN

ROOF PLAN ENLARGED EL. 223.0' NGVD

2017.07.17

A1-7B



ROOF PLAN OVERALL EL. 233.0' NGVD

2017.07.17 A1-8A

0 5 15





ROOF PLAN ENLARGED EL. 233.0' NGVD

2017.07.17

**ARQUITECTONICA** 

A1-8B



RENDERED NORTH ELEVATION

2017.07.17

A2-00



5775 COLLINS AVE NORTH ELEVATION 2017.07.17 A2-00A



RENDERED SOUTH ELEVATION

2017.07.17



5775 COLLINS AVE SOUTH ELEVATION 2017.07.17 A2-01A



RENDERED EAST ELEVATION

2017.07.17

A2-02



5775 COLLINS AVE EAST ELEVATION 2017.07.17 A2-02A



RENDERED WEST ELEVATION

2017.07.17

**ARQUITECTONICA** 

A2-03



5775 COLLINS AVE WEST ELEVATION 2017.07.17 A2-03A



WEST ELEVATION\_ENLARGED

2017.07.17

**ARQUITECTONICA** 



CROSS\_SECTION

2017.07.17 A3-00



 ${\tt LONGITUDINAL\_SECTION}$ 

2017.07.17 A3-01

**ARQUITECTONICA** 





PARTIAL GLASS RAILING ELEVATION



5775 COLLINS AVE COLLINS AVE FACA