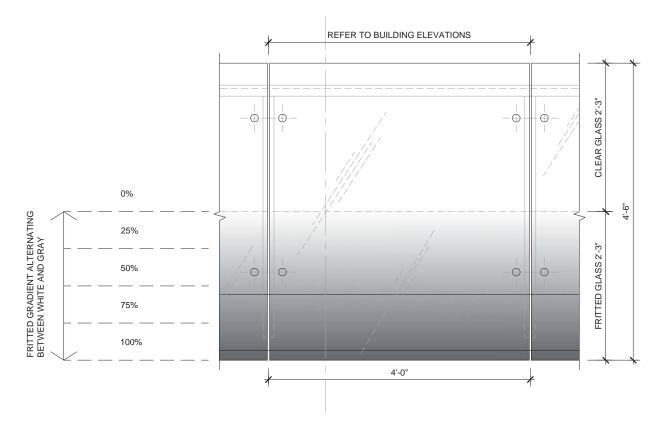

PARTIAL GLASS RAILING ELEVATION

5775 COLLINS AVE COLLINS AVE FACADE 2017.07.17 A4-00

5775 COLLINS AVE COLLINS AVE FACADE 2017.07.17 A4-01

5775 COLLINS AVE COLLINS AVE FACADE 2017.07.17 A4-02

UNIT BALCONY\_ENLARGED