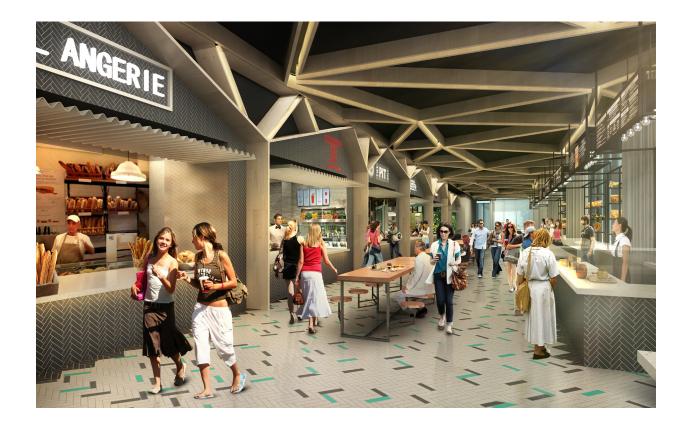

# A-4.03- PROPOSED INTERIOR EAST RENDERING

CERAMIC SUBWAY TILE, WHITE, GREY, GREEN FLOORING, WALLS, COUNTER CLADDING

QUARTZ COUNTERTOP, WHITE COUNTERTOP SURFACE

CORRUGATED METAL PANEL, GREY INTERIOR AWNING, COLUMN CLADDING

GLASS, CLEAR SNEEZE-GUARDS, SHELVING

LINCOLN EATERY 723 LINCOLN LANE N

STEEL TUBING, BLACK BOX FRAME STRUCTURE, SHELVING, TABLE STRUCTURE

NATURAL OAK WOOD, QUARTER CUT

2900 Oak Avenue, Miami, FL 33133 T 305.372.1812 F 305.372.1175 www.arquitectonica.com AAC000465

WOOD STRUCTURE, CEILING TRUSS SYSTEM, BUTCHER-BLOCK TABLETOP

### A-4.04- PROPOSED INTERIOR MATERIALS

LINCOLN EATERY 723 LINCOLN LANE N

No copies, transmissions, reproductions, or electronic manipulation of any portion of these drawings in whole or in part are to be made without the express written permission of Arquitectonica International. All designs indicated in these drawings are property of Arquiteconica International. All copyrights reserved (c) 2016

# A-4.05- PROPOSED INTERIOR EAST RENDERING