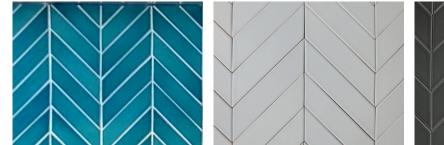

# A-4.03- PROPOSED INTERIOR EAST RENDERING

CERAMIC SUBWAY TILE, WHITE, GREY, GREEN FLOORING, WALLS, COUNTER CLADDING

QUARTZ COUNTERTOP, WHITE COUNTERTOP SURFACE

CORRUGATED METAL PANEL, GREY INTERIOR AWNING, COLUMN CLADDING

GLASS, CLEAR SNEEZE-GUARDS, SHELVING

LINCOLN EATERY 723 LINCOLN LANE N

STEEL TUBING, BLACK BOX FRAME STRUCTURE, SHELVING, TABLE STRUCTURE

NATURAL OAK WOOD, QUARTER CUT

2900 Oak Avenue, Miami, FL 33133 T 305.372.1812 F 305.372.1175 www.arquitectonica.com AAC000465