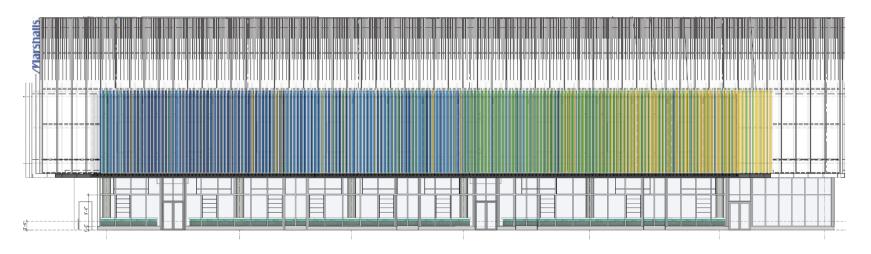

## A-2.08.1- PROPOSED WEST ELEVATION EXTERIOR

1/16" = 1'

LINCOLN EATERY 723 LINCOLN LANE N

No copies, transmissions, reproductions, or electronic manipulation of any portion of these drawings in whole or in part are to be made without the express written permission of Arquitectonica International. All designs indicated in these drawings are property of Arquiteconica International. All copyrights reserved (c) 2016

## A-2.08.2- PROPOSED WEST ELEVATION EXTERIOR

LINCOLN EATERY 723 LINCOLN LANE N

No copies, transmissions, reproductions, or electronic manipulation of any portion of these drawings in whole or in part are to be made without the express written permission of Arquitectonica International. All designs indicated in these drawings are property of Arquiteconica International. All copyrights reserved (c) 2016