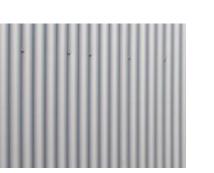

# A-4.03- PROPOSED INTERIOR EAST RENDERING

CERAMIC SUBWAY TILE, WHITE, GREY, GREEN FLOORING, WALLS, COUNTER CLADDING

QUARTZ COUNTERTOP, WHITE COUNTERTOP SURFACE

CORRUGATED METAL PANEL, GREY INTERIOR AWNING, COLUMN CLADDING

GLASS, CLEAR SNEEZE-GUARDS, SHELVING

LINCOLN EATERY 723 LINCOLN LANE N

STEEL TUBING, BLACK BOX FRAME STRUCTURE, SHELVING, TABLE STRUCTURE

NATURAL OAK WOOD, QUARTER CUT

2900 Oak Avenue, Miami, FL 33133 T 305.372.1812 F 305.372.1175 www.arquitectonica.com AAC000465