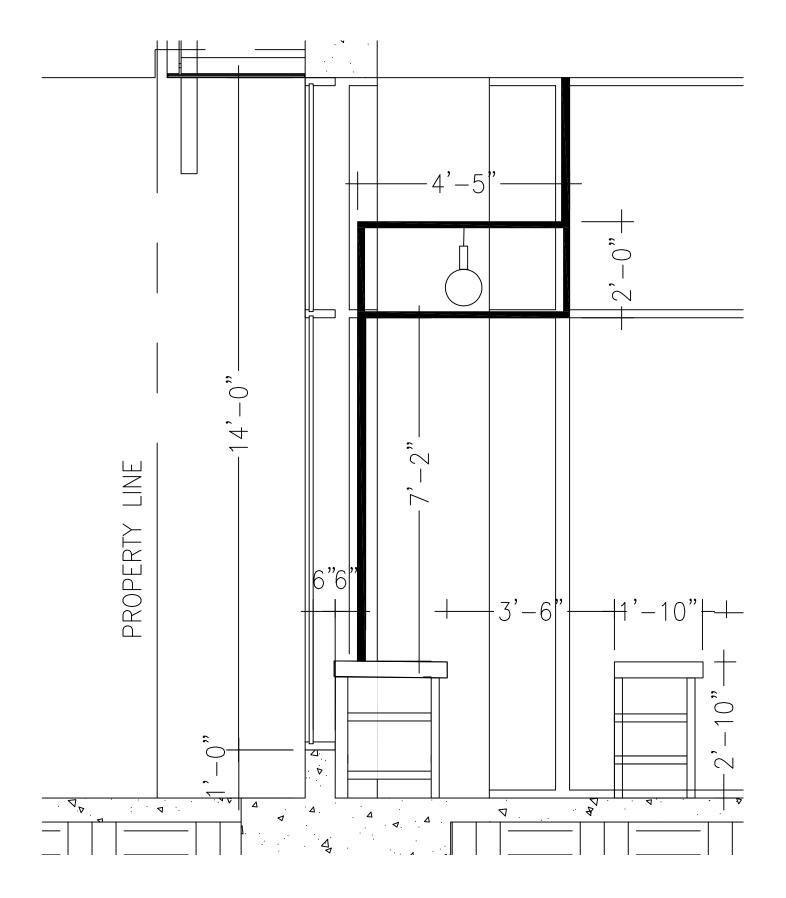

### A-3.01- PROPOSED INTERIOR WINDOW DETAIL

EXISTING INTERIOR CONDITION

2900 Oak Avenue, Miami, FL 33133 T 305.372.1812 F 305.372.1175 www.arquitectonica.com AAC000465

LINCOLN EATERY 723 LINCOLN LANE N

### A-3.02- PROPOSED INTERIOR WINDOW DETAIL

SUBWAY TILE TO BE INSET IN TILE PATTERN ON MILLWORK SIGNAGE DOES NOT INTERACT WITH GLAZING

SOUTH ELEVATION

2900 Oak Avenue, Miami, FL 33133 T 305.372.1812 F 305.372.1175 www.arguitectonica.com AAC000465