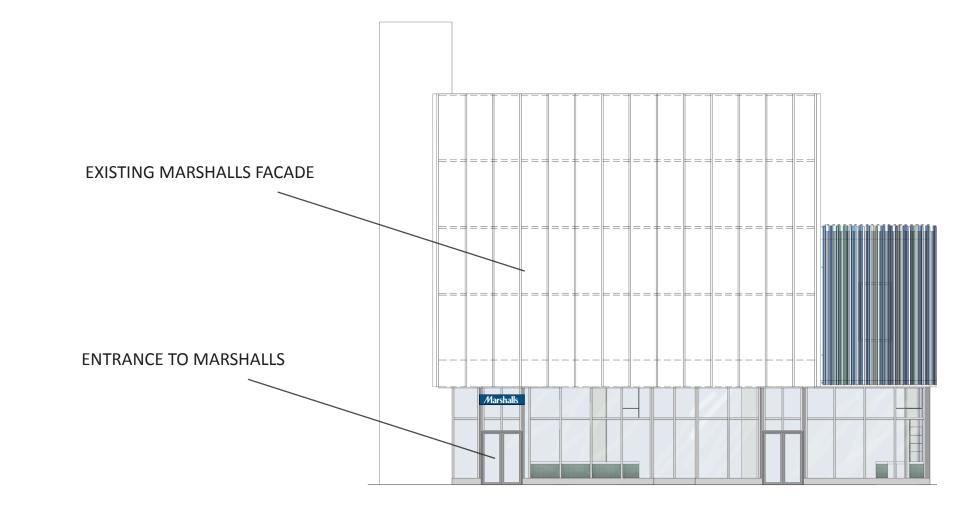

## A-2.08.1- PROPOSED WEST ELEVATION EXTERIOR

1/16" = 1'

LINCOLN EATERY 723 LINCOLN LANE N

No copies, transmissions, reproductions, or electronic manipulation of any portion of these drawings in whole or in part are to be made without the express written permission of Arquitectonica International. All designs indicated in these drawings are property of Arquiteconica International. All copyrights reserved (c) 2016