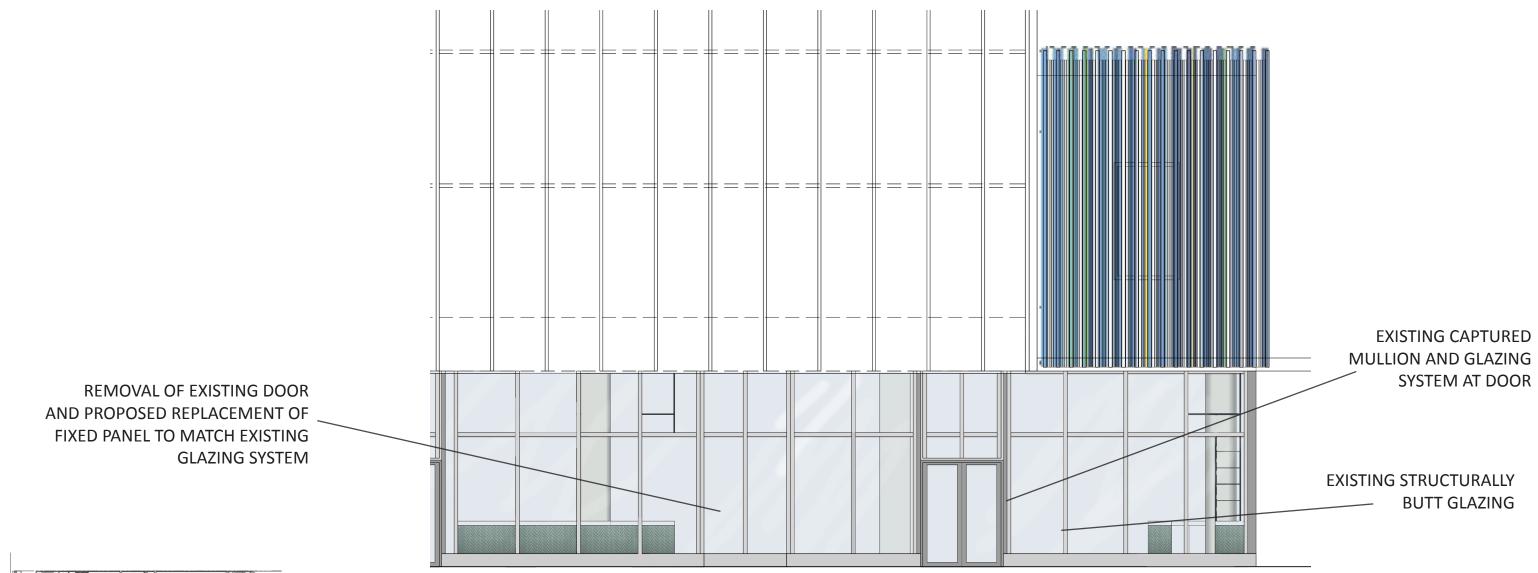

## A-2.08.2- PROPOSED WEST ELEVATION EXTERIOR

LINCOLN EATERY 723 LINCOLN LANE N

No copies, transmissions, reproductions, or electronic manipulation of any portion of these drawings in whole or in part are to be made without the express written permission of Arquitectonica International. All designs indicated in these drawings are property of Arquiteconica International. All copyrights reserved (c) 2016