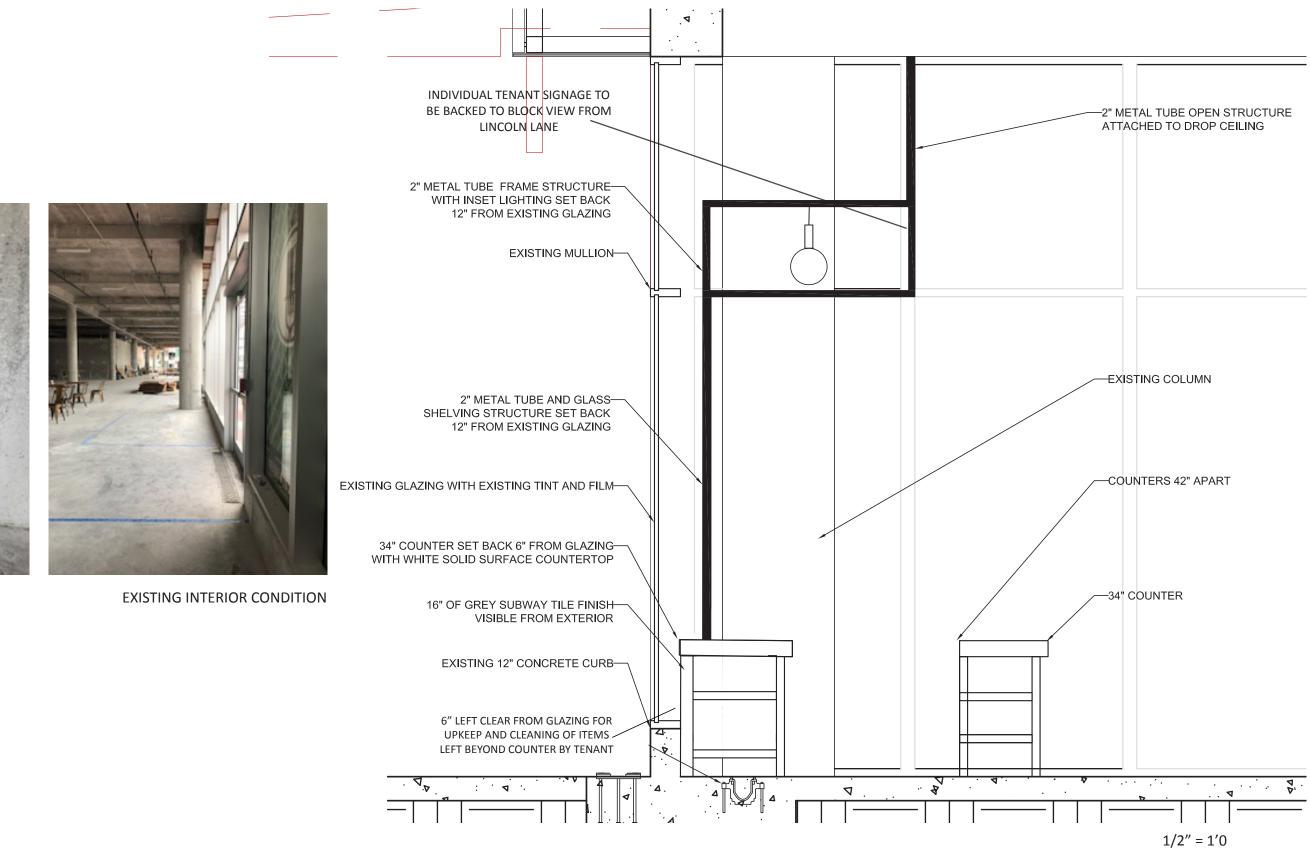

### A-3.01- PROPOSED INTERIOR WINDOW DETAIL

EXISTING INTERIOR CONDITION

2900 Oak Avenue, Miami, FL 33133 T 305.372.1812 F 305.372.1175 www.arquitectonica.com AAC000465

LINCOLN EATERY 723 LINCOLN LANE N

### A-3.02- PROPOSED INTERIOR WINDOW DETAIL

SUBWAY TILE TO BE INSET IN TILE PATTERN ON MILLWORK SIGNAGE DOES NOT INTERACT WITH GLAZING

SOUTH ELEVATION

2900 Oak Avenue, Miami, FL 33133 T 305.372.1812 F 305.372.1175 www.arguitectonica.com AAC000465