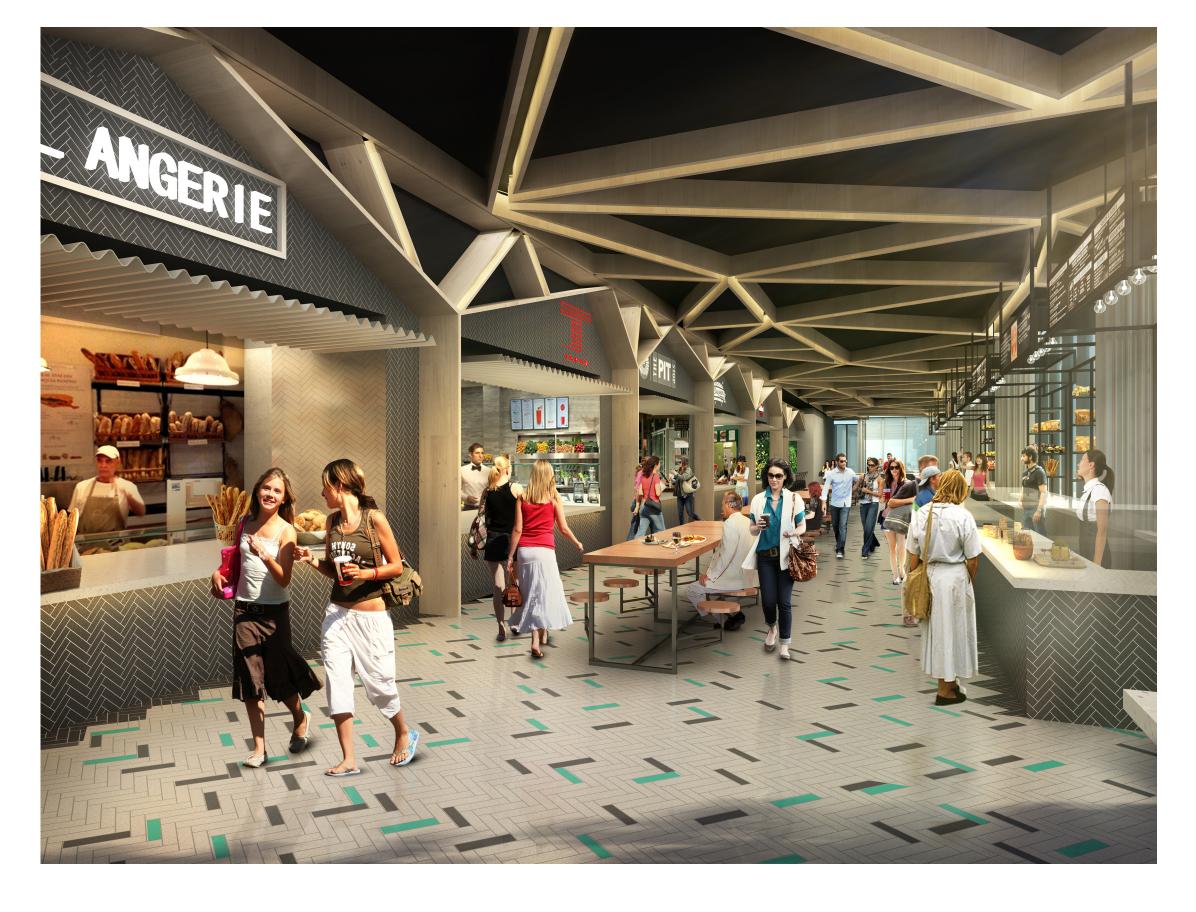

# A-4.03- PROPOSED INTERIOR EAST RENDERING

CERAMIC SUBWAY TILE, WHITE, GREY, GREEN FLOORING, WALLS, COUNTER CLADDING

QUARTZ COUNTERTOP, WHITE COUNTERTOP SURFACE

CORRUGATED METAL PANEL, GREY INTERIOR AWNING, COLUMN CLADDING

GLASS, CLEAR SNEEZE-GUARDS, SHELVING

LINCOLN EATERY 723 LINCOLN LANE N

STEEL TUBING, BLACK BOX FRAME STRUCTURE, SHELVING, TABLE STRUCTURE

NATURAL OAK WOOD, QUARTER CUT

2900 Oak Avenue, Miami, FL 33133 T 305.372.1812 F 305.372.1175 www.arquitectonica.com AAC000465

WOOD STRUCTURE, CEILING TRUSS SYSTEM, BUTCHER-BLOCK TABLETOP

# A-4.05- PROPOSED INTERIOR EAST RENDERING