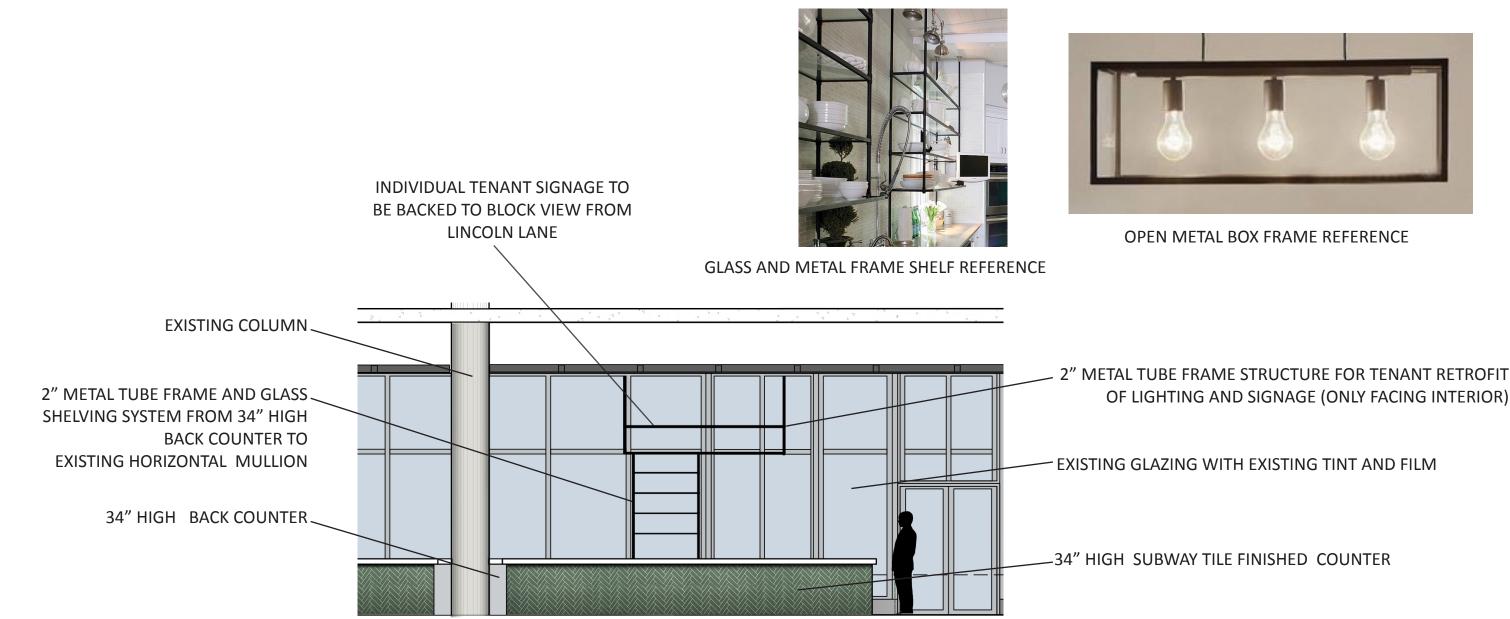

# A-2.03- PROPOSED EAST ELEVATION INTERIOR

1/8" = 1'

INDIVIDUAL TENANT SIGNAGE TO BACKED TO BE BLOCKED TO OBSCURE VIEW FROM LINCOLN LANE

LINCOLN EATERY 723 LINCOLN LANE N

No copies, transmissions, reproductions, or electronic manipulation of any portion of these drawings in whole or in part are to be made without the express written permission of Arquitectonica International. All designs indicated in these drawings are property of Arquiteconica International. All copyrights reserved (c) 2016

#### A-2.06.1- PROPOSED SOUTH ELEVATION INTERIOR

1/16" = 1'

**TYPICAL COUNTER BAY** 

2900 Oak Avenue, Miami, FL 33133 T 305.372.1812 F 305.372.1175 www.arquitectonica.com AAC000465

LINCOLN EATERY 723 LINCOLN LANE N

## OF LIGHTING AND SIGNAGE (ONLY FACING INTERIOR)