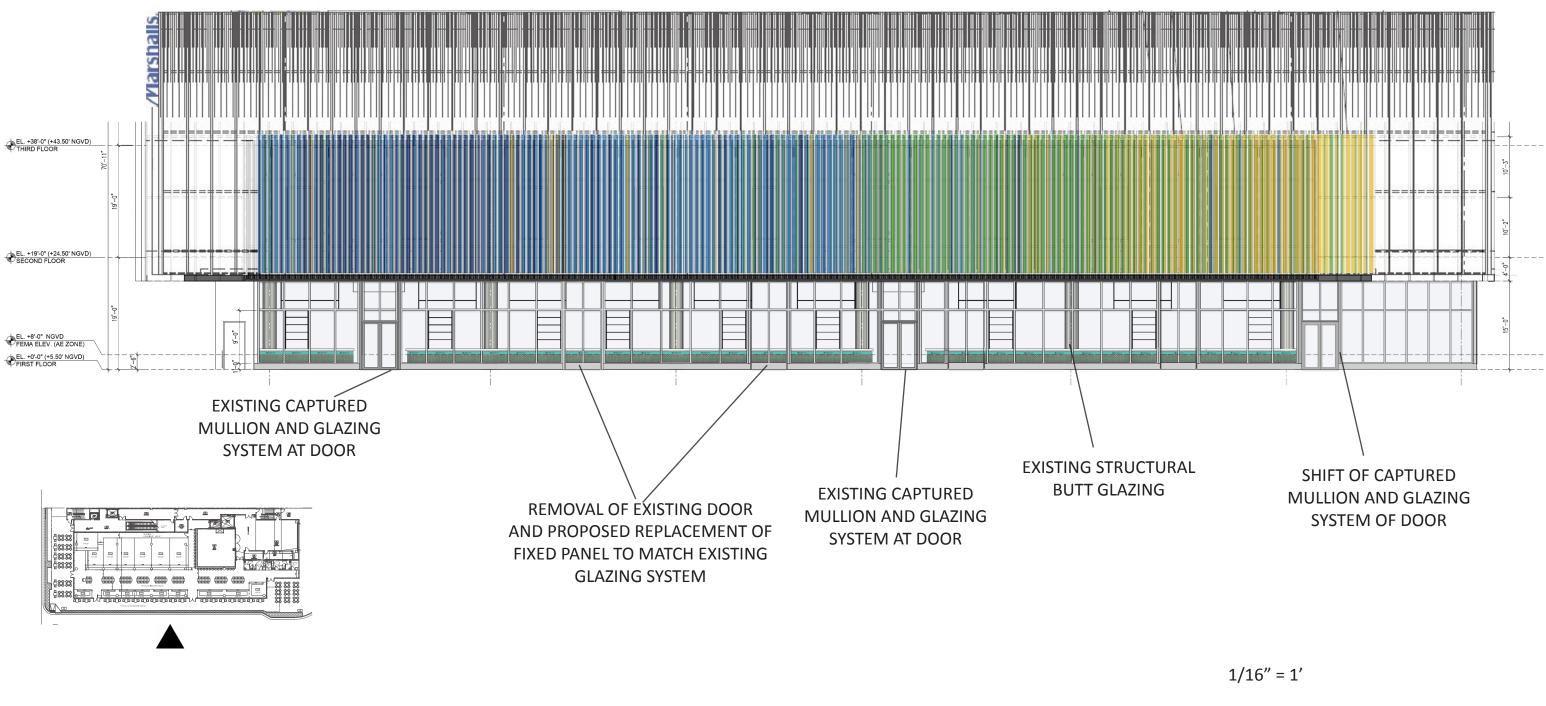

#### EXISTING DOORS BEING REMOVED AND REPLACED WITH A FIXED PANEL OF GLAZING TO MATCH EXISTING GLAZING SYSTEM

2900 Oak Avenue, Miami, FL 33133 T 305.372.1812 F 305.372.1175 www.arquitectonica.com AAC000465 LINCOLN EATERY 723 LINCOLN LANE N

#### A-2.05- PROPOSED SOUTH ELEVATION EXTERIOR

LINCOLN EATERY 723 LINCOLN LANE N

No copies, transmissions, reproductions, or electronic manipulation of any portion of these drawings in whole or in part are to be made without the express written permission of Arquitectonica International. All designs indicated in these drawings are property of Arquiteconica International. All copyrights reserved (c) 2016