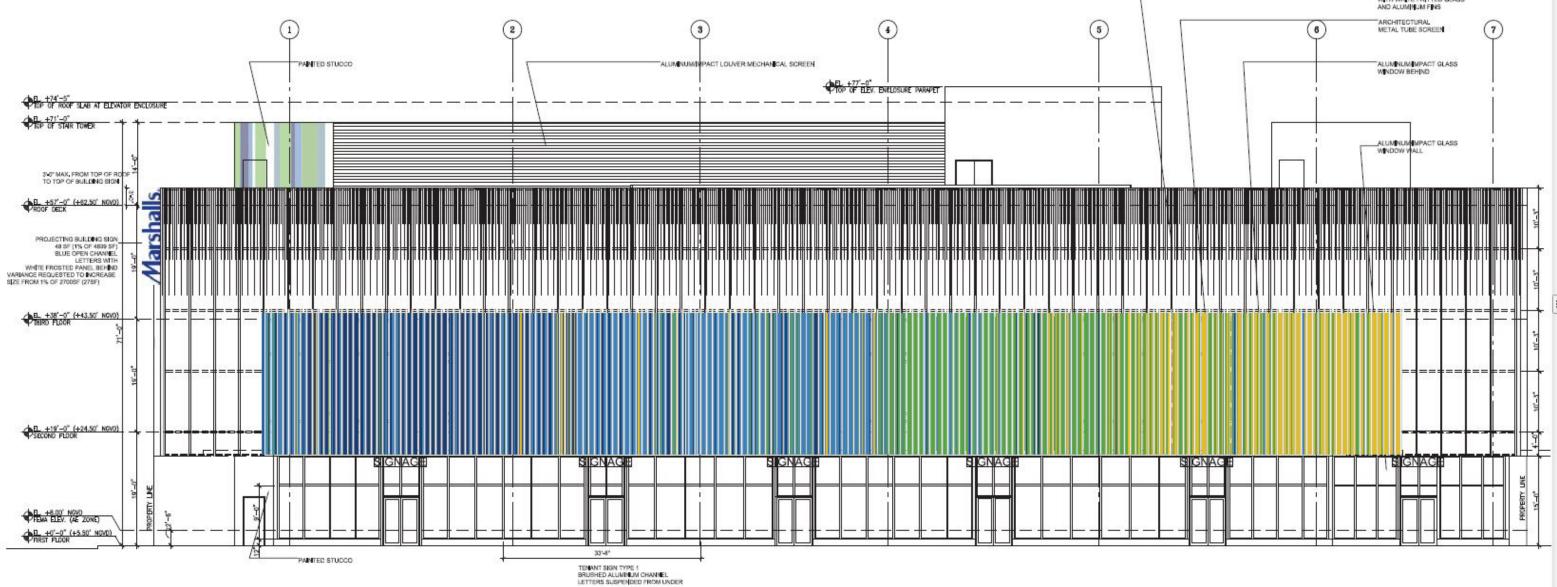

#### A-2.05- PROPOSED SOUTH ELEVATION EXTERIOR

LINCOLN EATERY 723 LINCOLN LANE N

No copies, transmissions, reproductions, or electronic manipulation of any portion of these drawings in whole or in part are to be made without the express written permission of Arquitectonica International. All designs indicated in these drawings are property of Arquiteconica International. All copyrights reserved (c) 2016