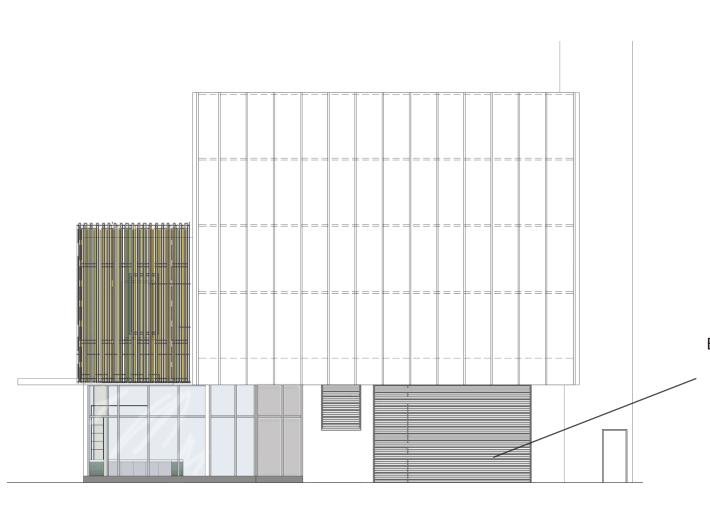

### A-2.02.2- PROPOSED EAST ELEVATION EXTERIOR

1/8" = 1'

LINCOLN EATERY 723 LINCOLN LANE N

No copies, transmissions, reproductions, or electronic manipulation of any portion of these drawings in whole or in part are to be made without the express written permission of Arquitectonica International. All designs indicated in these drawings are property of Arquiteconica International. All copyrights reserved (c) 2016

# A-2.03- PROPOSED EAST ELEVATION INTERIOR

1/8" = 1'

INDIVIDUAL TENANT SIGNAGE TO BACKED TO BE BLOCKED TO OBSCURE VIEW FROM LINCOLN LANE

LINCOLN EATERY 723 LINCOLN LANE N

No copies, transmissions, reproductions, or electronic manipulation of any portion of these drawings in whole or in part are to be made without the express written permission of Arquitectonica International. All designs indicated in these drawings are property of Arquiteconica International. All copyrights reserved (c) 2016