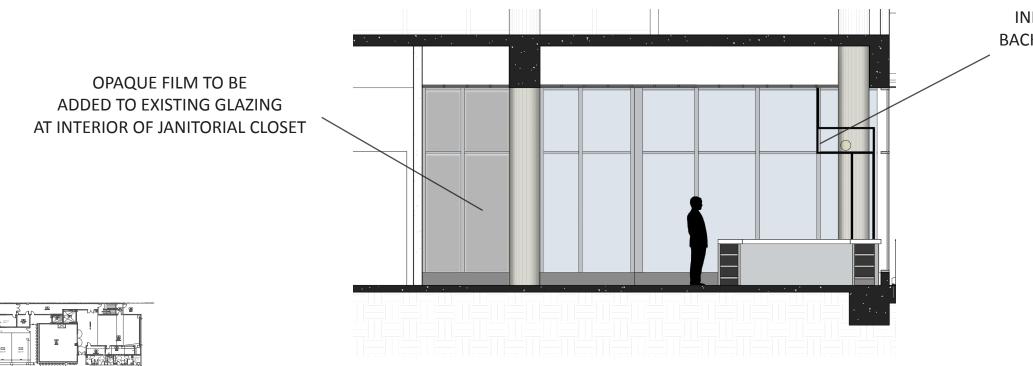

# A-2.03- PROPOSED EAST ELEVATION INTERIOR

1/8" = 1'

INDIVIDUAL TENANT SIGNAGE TO BACKED TO BE BLOCKED TO OBSCURE VIEW FROM LINCOLN LANE

LINCOLN EATERY 723 LINCOLN LANE N

No copies, transmissions, reproductions, or electronic manipulation of any portion of these drawings in whole or in part are to be made without the express written permission of Arquitectonica International. All designs indicated in these drawings are property of Arquiteconica International. All copyrights reserved (c) 2016

## OF LIGHTING AND SIGNAGE (ONLY FACING INTERIOR)