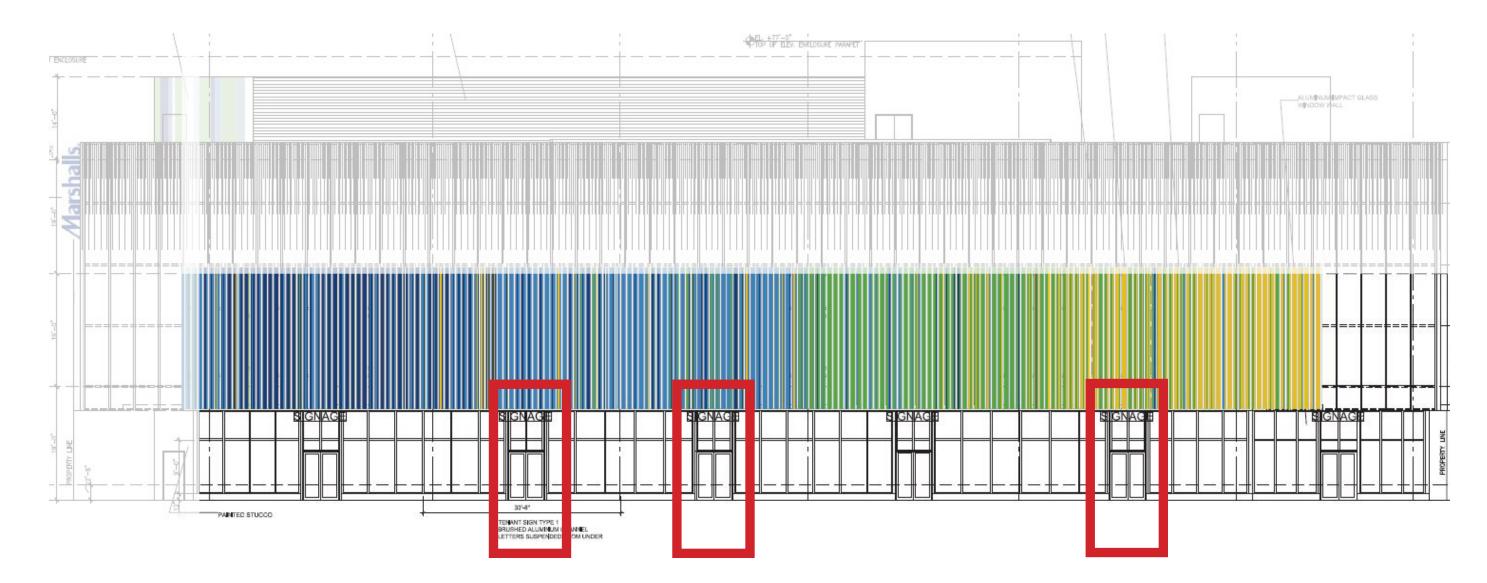

### A-2.02.2- PROPOSED EAST ELEVATION EXTERIOR

1/8" = 1'

LINCOLN EATERY 723 LINCOLN LANE N

No copies, transmissions, reproductions, or electronic manipulation of any portion of these drawings in whole or in part are to be made without the express written permission of Arquitectonica International. All designs indicated in these drawings are property of Arquiteconica International. All copyrights reserved (c) 2016

# A-2.03- PROPOSED EAST ELEVATION INTERIOR

1/8" = 1'

INDIVIDUAL TENANT SIGNAGE TO BACKED TO BE BLOCKED TO OBSCURE VIEW FROM LINCOLN LANE

LINCOLN EATERY 723 LINCOLN LANE N

No copies, transmissions, reproductions, or electronic manipulation of any portion of these drawings in whole or in part are to be made without the express written permission of Arquitectonica International. All designs indicated in these drawings are property of Arquiteconica International. All copyrights reserved (c) 2016