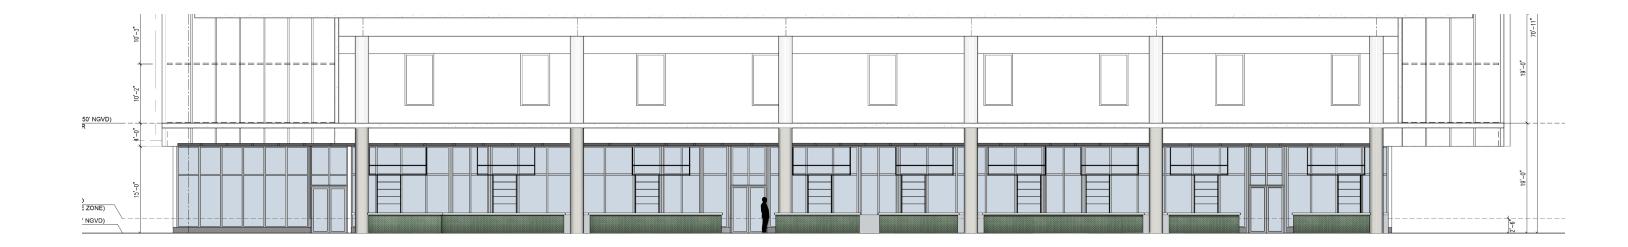

#### A-2.06.1- PROPOSED SOUTH ELEVATION INTERIOR

1/16" = 1'

**TYPICAL COUNTER BAY** 

2900 Oak Avenue, Miami, FL 33133 T 305.372.1812 F 305.372.1175 www.arquitectonica.com AAC000465

LINCOLN EATERY 723 LINCOLN LANE N

## OF LIGHTING AND SIGNAGE (ONLY FACING INTERIOR)

### A-2.06.2- PROPOSED SOUTH ELEVATION INTERIOR

LINCOLN EATERY 723 LINCOLN LANE N

No copies, transmissions, reproductions, or electronic manipulation of any portion of these drawings in whole or in part are to be made without the express written permission of Arquitectonica International. All designs indicated in these drawings are property of Arquiteconica International. All copyrights reserved (c) 2016