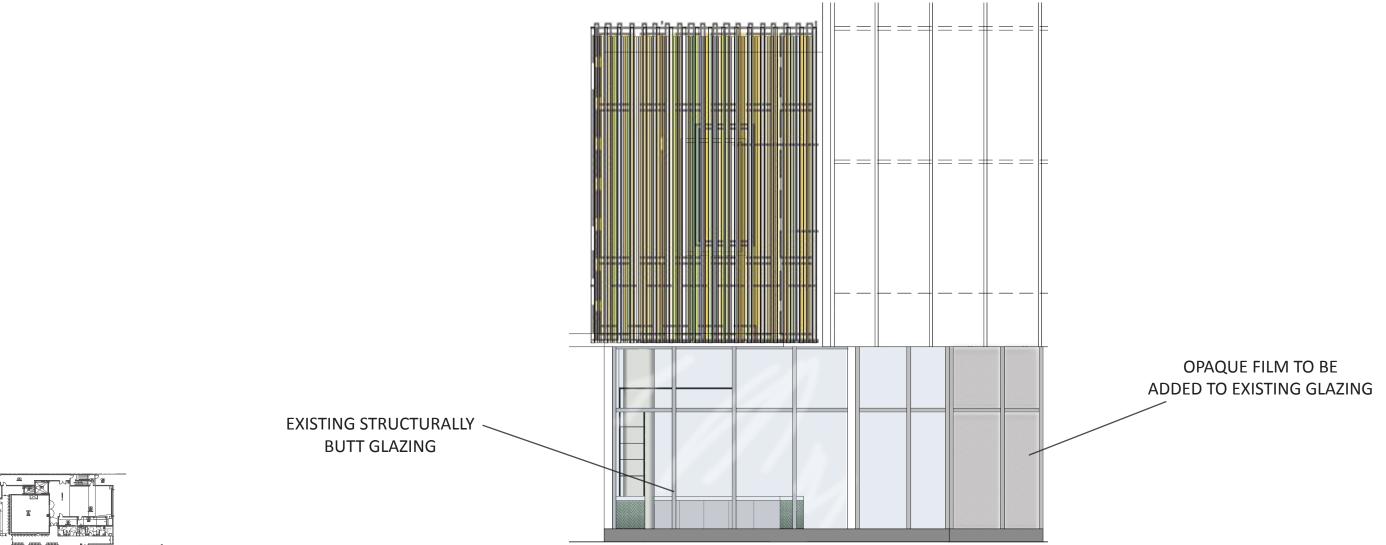

#### EXISTING DOORS BEING REMOVED AND REPLACED WITH A FIXED PANEL OF GLAZING TO MATCH EXISTING GLAZING SYSTEM

2900 Oak Avenue, Miami, FL 33133 T 305.372.1812 F 305.372.1175 www.arquitectonica.com AAC000465 LINCOLN EATERY 723 LINCOLN LANE N

#### A-2.06.1- PROPOSED SOUTH ELEVATION INTERIOR

1/16" = 1'

**TYPICAL COUNTER BAY** 

2900 Oak Avenue, Miami, FL 33133 T 305.372.1812 F 305.372.1175 www.arquitectonica.com AAC000465

LINCOLN EATERY 723 LINCOLN LANE N

## OF LIGHTING AND SIGNAGE (ONLY FACING INTERIOR)