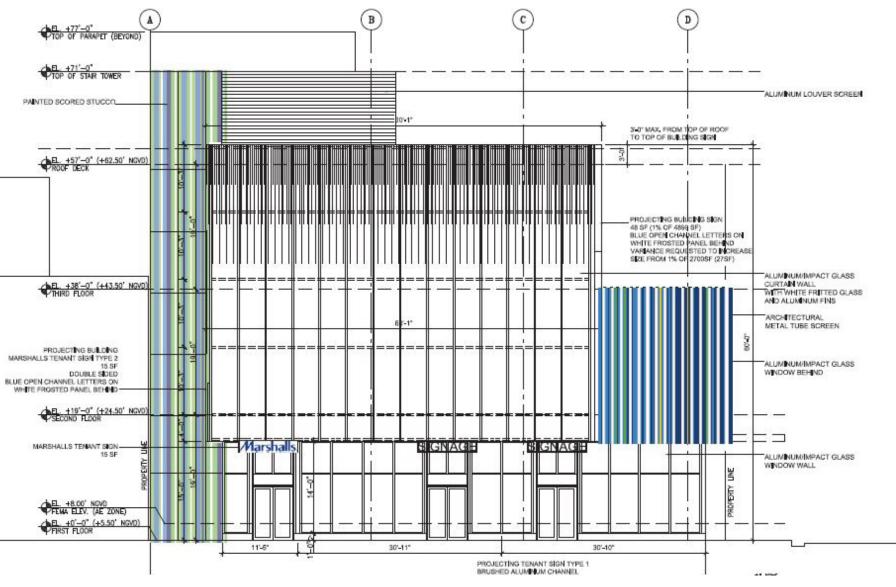

### A-2.02.2- PROPOSED EAST ELEVATION EXTERIOR

1/8" = 1'

LINCOLN EATERY 723 LINCOLN LANE N

No copies, transmissions, reproductions, or electronic manipulation of any portion of these drawings in whole or in part are to be made without the express written permission of Arquitectonica International. All designs indicated in these drawings are property of Arquiteconica International. All copyrights reserved (c) 2016