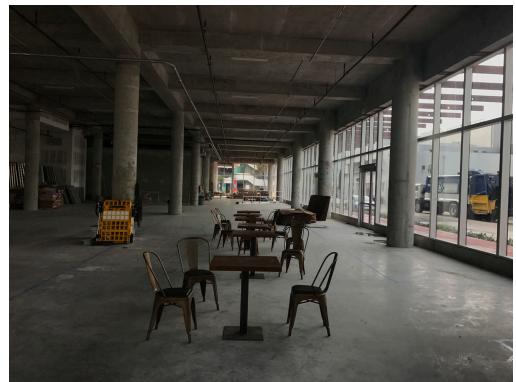

**EXISTING SHELL SPACE** 

LINCOLN EATERY 723 LINCOLN LANE N ALL PHOTOS TAKEN JUNE, 7TH 2017

1/16" = 1'