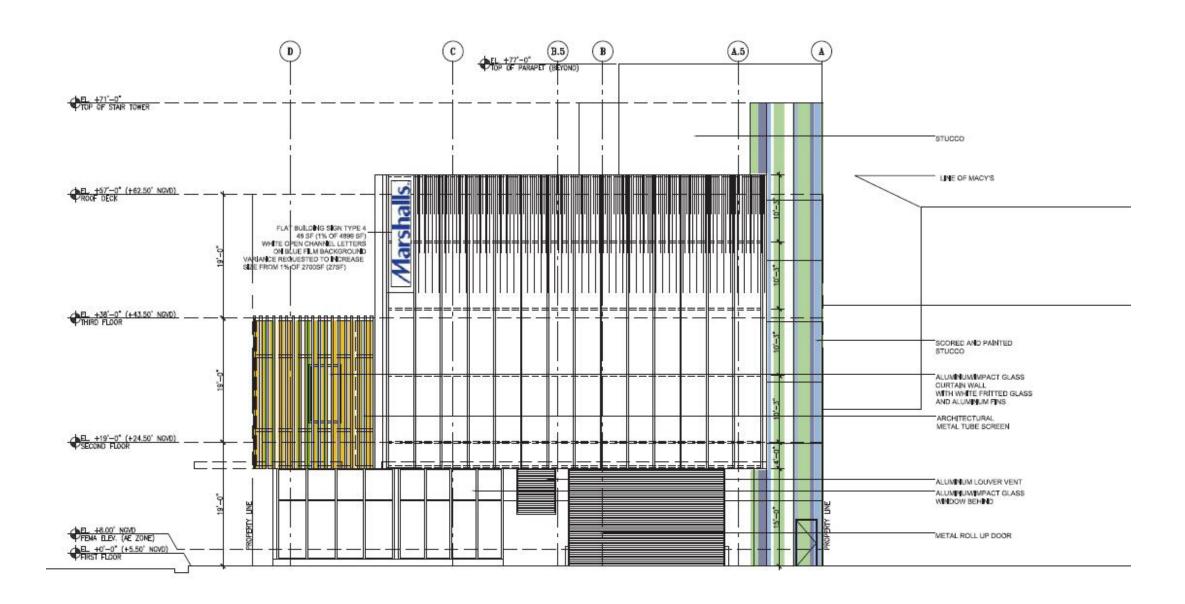

### EXISTING WEST/SOUTH FACADE

LINCOLN EATERY 723 LINCOLN LANE N ALL PHOTOS TAKEN JUNE, 7TH 2017

2900 Oak Avenue, Miami, FL 33133 T 305.372.1812 F 305.372.1175 www.arquitectonica.com AAC000465

#### **EXISTING SOUTH FACADE**

LINCOLN EATERY 723 LINCOLN LANE N ALL PHOTOS TAKEN JUNE, 29TH 2017

2900 Oak Avenue, Miami, FL 33133 T 305.372.1812 F 305.372.1175 www.arquitectonica.com AAC000465

#### **EXISTING EAST FACADE**

LINCOLN EATERY 723 LINCOLN LANE N ALL PHOTOS TAKEN JUNE, 29TH 2017

2900 Oak Avenue, Miami, FL 33133 T 305.372.1812 F 305.372.1175 www.arquitectonica.com AAC000465

**ARQUITECTONICA** 