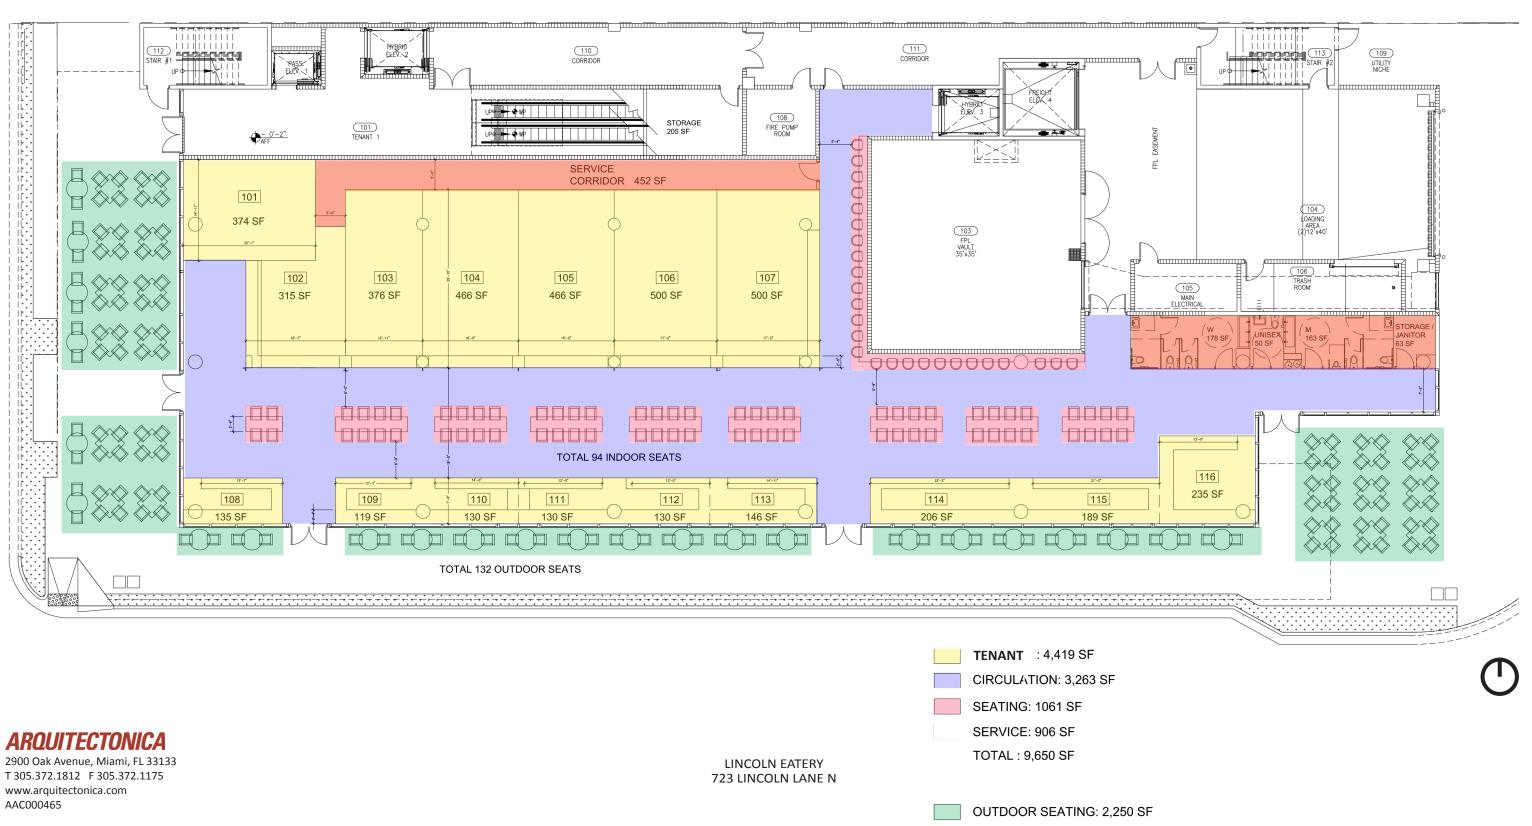

**EXISTING SHELL SPACE** 

LINCOLN EATERY 723 LINCOLN LANE N ALL PHOTOS TAKEN JUNE, 7TH 2017

1/16" = 1'