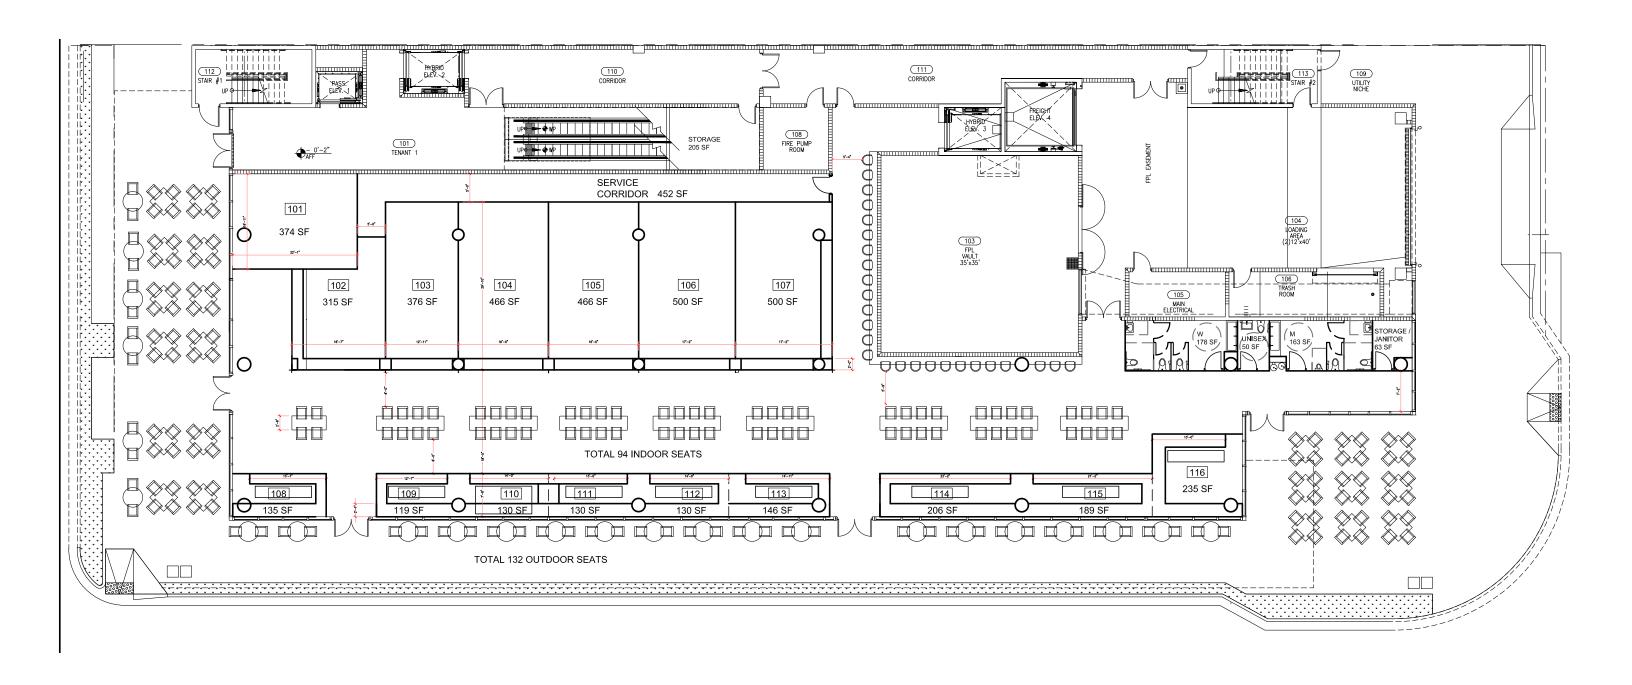

**EXISTING SHELL SPACE** 

LINCOLN EATERY 723 LINCOLN LANE N ALL PHOTOS TAKEN JUNE, 7TH 2017

1/16" = 1'