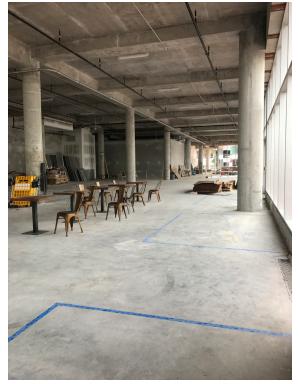

**EXISTING SHELL SPACE** 

LINCOLN EATERY 723 LINCOLN LANE N ALL PHOTOS TAKEN JUNE, 7TH 2017

1/16" = 1'