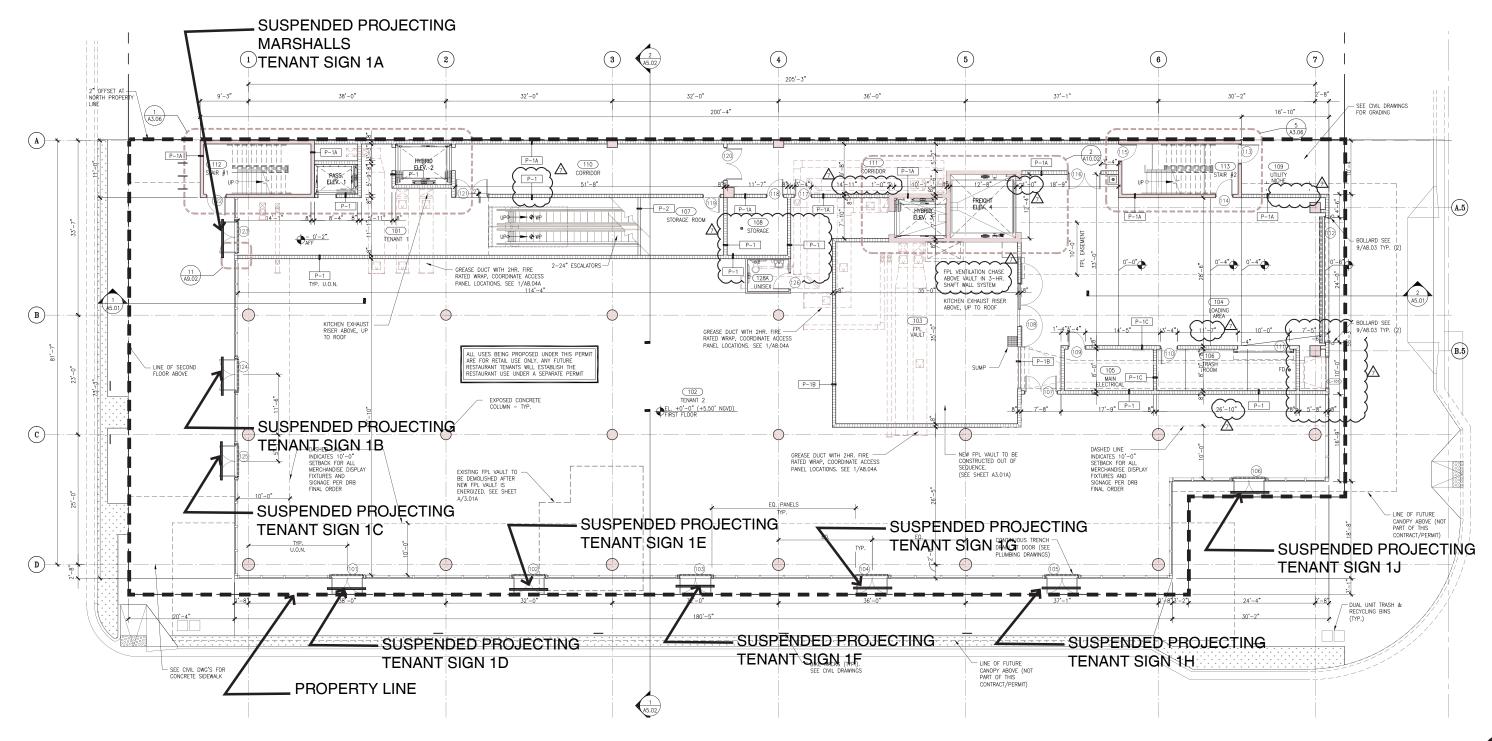

#### SCOPE:

Submission of DRB approval of interior design to constructed existing shell space, new tenant counters and shell space, shelving and counters against existing glazing, and view of interiors from existing facade.

**EXISTING SHELL SPACE** 

LINCOLN EATERY 723 LINCOLN LANE N ALL PHOTOS TAKEN JUNE, 7TH 2017

1/16" = 1'