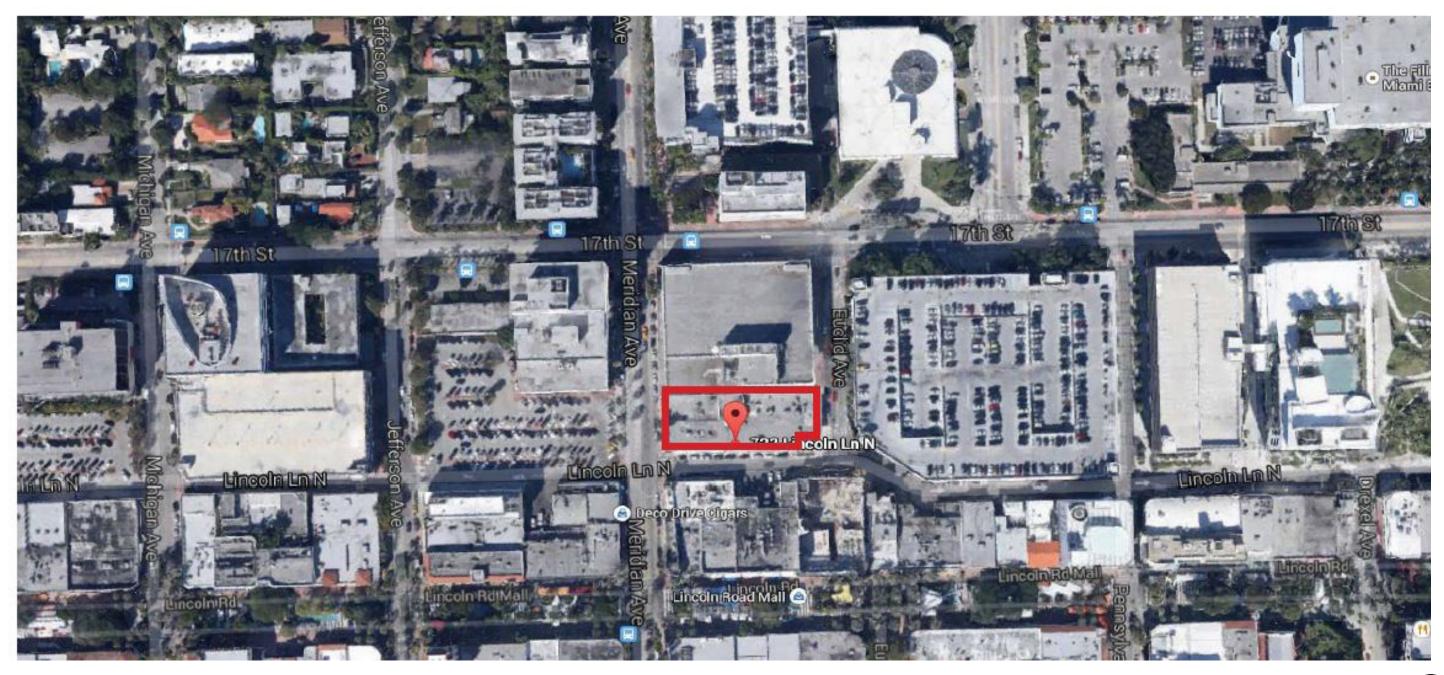

# LINCOLN EATERY 723 LINCOLN LANE N

**INTERIOR DESIGN** 

Design Review Board FINAL SUBMITTAL September 05, 2017

#### SCOPE:

Submission of DRB approval of interior design to constructed existing shell space, new tenant counters and shell space, shelving and counters against existing glazing, and view of interiors from existing facade.

PPF MBL Portfolio, LLC c/o Terranova Corp.

801 Arthur Godfrey Rd Suite 600 Miami Beach, FL 33140