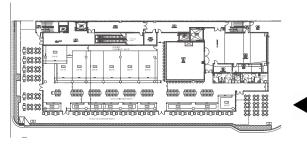

**EXISTING SHELL SPACE** 

LINCOLN EATERY 723 LINCOLN LANE N ALL PHOTOS TAKEN JUNE, 7TH 2017

1/16" = 1'

1/16" = 1'