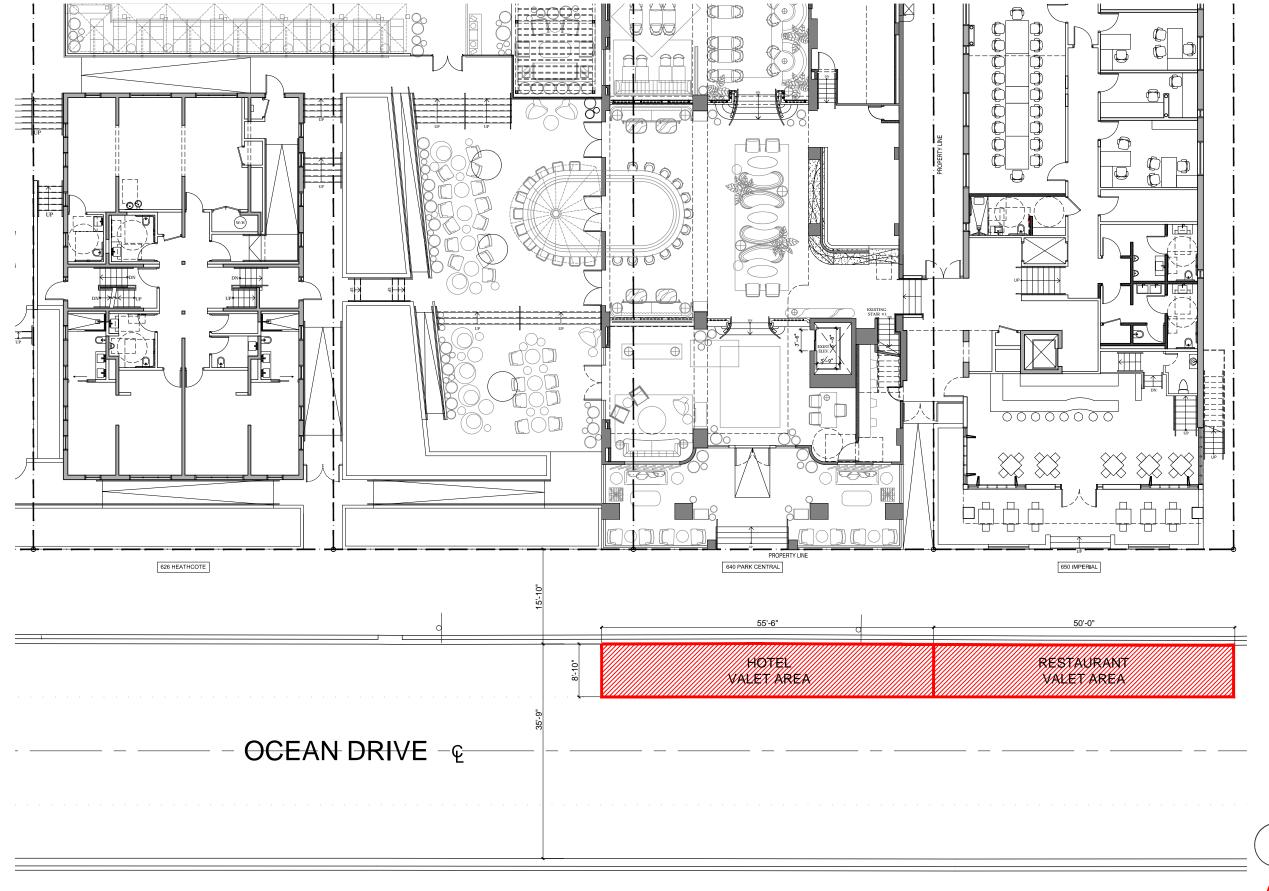

## THE PARK CENTRAL HOTEL

626-650 OCEAN DRIVE

## MIAMI BEACH FLORIDA

PLANNING BOARD SUBMITTAL APRIL 10th 2017

SCOPE OF WORK:

CONDITIONAL USE PERMIT FOR A NEIGHBORHOOD IMPACT ESTABLISHMENT AND OUTDOOR ENTERTAINMENT ESTABLISHMENT

THE PARK CENTRAL PARTNERS LLC

620-650 Ocean Drive, Miami Beach, FL 33139

T: 212-253-7095

NEW NEIGHBORHOOD IMPACT ESTABLISHMENTS / OUTDOOR ENTERTAINMENT

SCALE: 1/16" = 1'-0"

DESIGN ARCHITECT

T: 212-253-7095

SPACE4ARCHITECTURE

THE PARK CENTRAL PARTNERS LLC