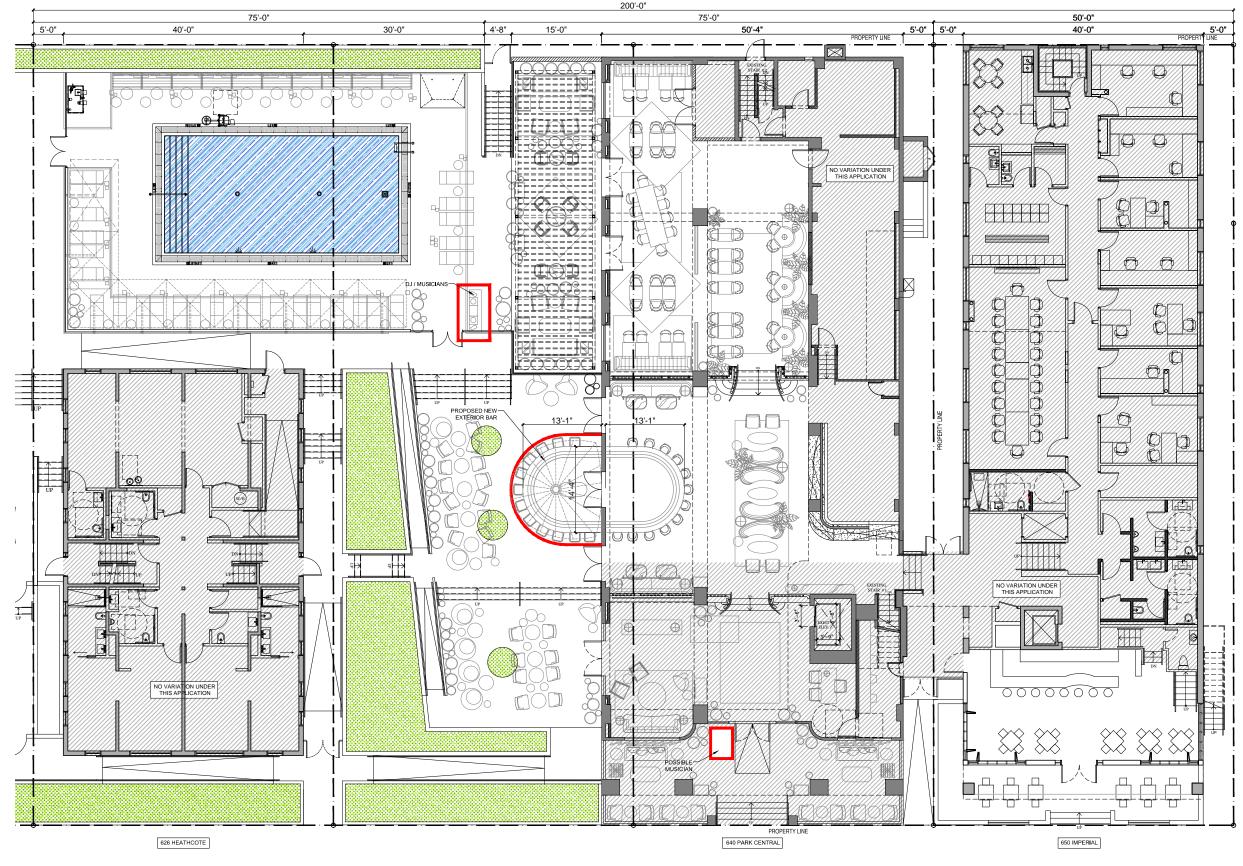

## THE PARK CENTRAL HOTEL

626-650 OCEAN DRIVE

## MIAMI BEACH FLORIDA

PLANNING BOARD SUBMITTAL APRIL 10th 2017

SCOPE OF WORK:

CONDITIONAL USE PERMIT FOR A NEIGHBORHOOD IMPACT ESTABLISHMENT AND OUTDOOR ENTERTAINMENT ESTABLISHMENT

THE PARK CENTRAL PARTNERS LLC

620-650 Ocean Drive, Miami Beach, FL 33139

T: 212-253-7095

NEW NEIGHBORHOOD IMPACT ESTABLISHMENTS / OUTDOOR ENTERTAINMENT

SCALE: 1/16" = 1'-0"

DESIGN ARCHITECT

T: 212-253-7095

SPACE4ARCHITECTURE

THE PARK CENTRAL PARTNERS LLC