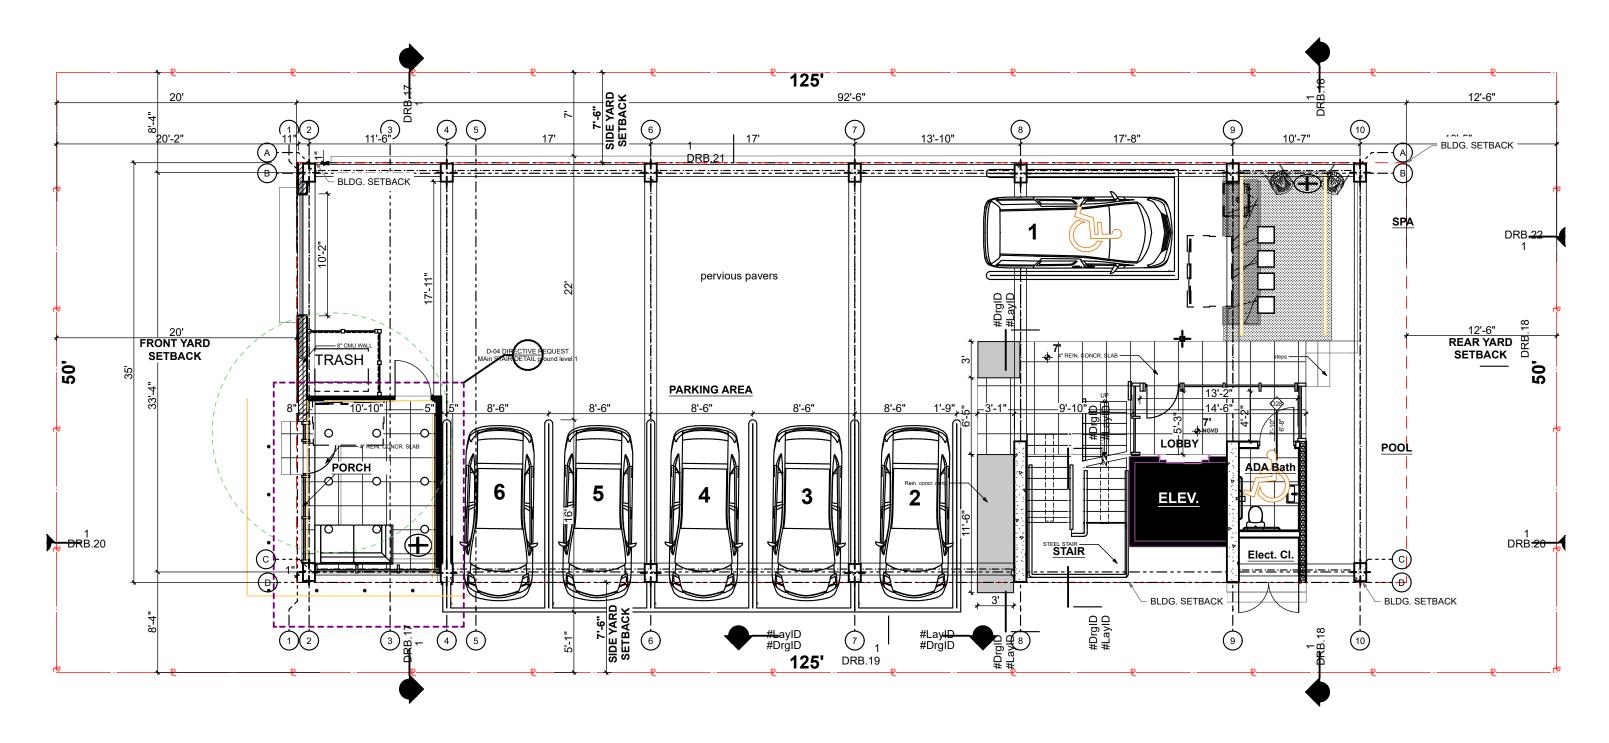

**FINAL SUBMITTAL** 

DRB20-0593

Normandy Lofts 1915 Normandy Drive Miami Beach FL, 33141







#### **FINAL SUBMITTAL Normandy Lofts** DRB20-0593

1915 Normandy Drive Miami Beach FL, 33141

#### ELEVATOR LOBBY LEVEL PLAN

Scale: 1/8" = 1'-0"

COPYRIGHT ALL IDEAS, DESIGNS, ARRANGEMENTS & PLANS INDICATED OR REPRESENTED BY THIS DRAWING, ARE OWNED BY AND THE PROPERTY OF THIS OFFICE, AND WERE CREATED, EVOLVED, AND DEVELOPED FOR USE ON, AND IN CONNECTION WITH THE SPECIFICIED PROJECT. NONE OF SUCH IDEAS, DESIGNS, ARRANGEMENTS & PLANS SHALL BE USED BY OR DISCLOSED TO ANY FIRM, PERSON OR CORPORATION FOR ANY PURPOSE WHATSOEVER WITHOUT DRIDG MUNICIPAL REMINSION OF CONSTRUCTION DESIGN BUILD, LLC PRIOR WRITTEN PERMISSION OF EUD/TFC CONSTRUCTION DESIGN BUILD, LLC.





### Normandy Lofts 1915 Normandy Drive Miami Beach FL, 33141

**FINAL SUBMITTAL** 

DRB20-0593

#### FIRST FLOOR LEVEL

####