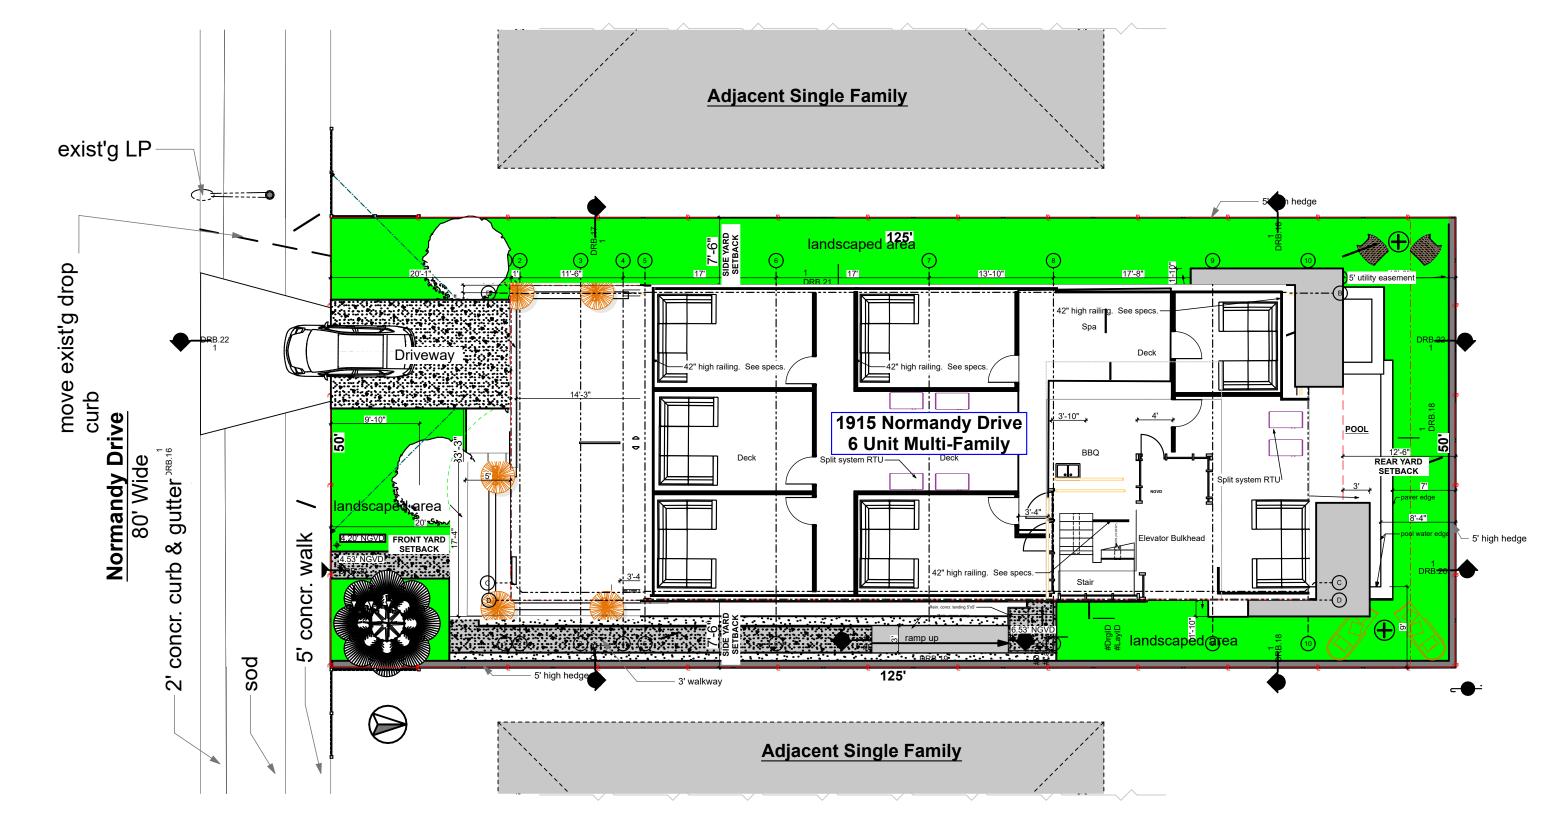

**FINAL SUBMITTAL** 

DRB20-0593

Normandy Lofts 1915 Normandy Drive Miami Beach FL, 33141







#### **FINAL SUBMITTAL Normandy Lofts** DRB20-0593

1915 Normandy Drive Miami Beach FL, 33141

#### ELEVATOR LOBBY LEVEL PLAN

Scale: 1/8" = 1'-0"

COPYRIGHT ALL IDEAS, DESIGNS, ARRANGEMENTS & PLANS INDICATED OR REPRESENTED BY THIS DRAWING, ARE OWNED BY AND THE PROPERTY OF THIS OFFICE, AND WERE CREATED, EVOLVED, AND DEVELOPED FOR USE ON, AND IN CONNECTION WITH THE SPECIFICIED PROJECT. NONE OF SUCH IDEAS, DESIGNS, ARRANGEMENTS & PLANS SHALL BE USED BY OR DISCLOSED TO ANY FIRM, PERSON OR CORPORATION FOR ANY PURPOSE WHATSOEVER WITHOUT DRIDG MUNICIPAL REMINSION OF CONSTRUCTION DESIGN BUILD, LLC PRIOR WRITTEN PERMISSION OF EUD/TFC CONSTRUCTION DESIGN BUILD, LLC.





### Normandy Lofts 1915 Norma