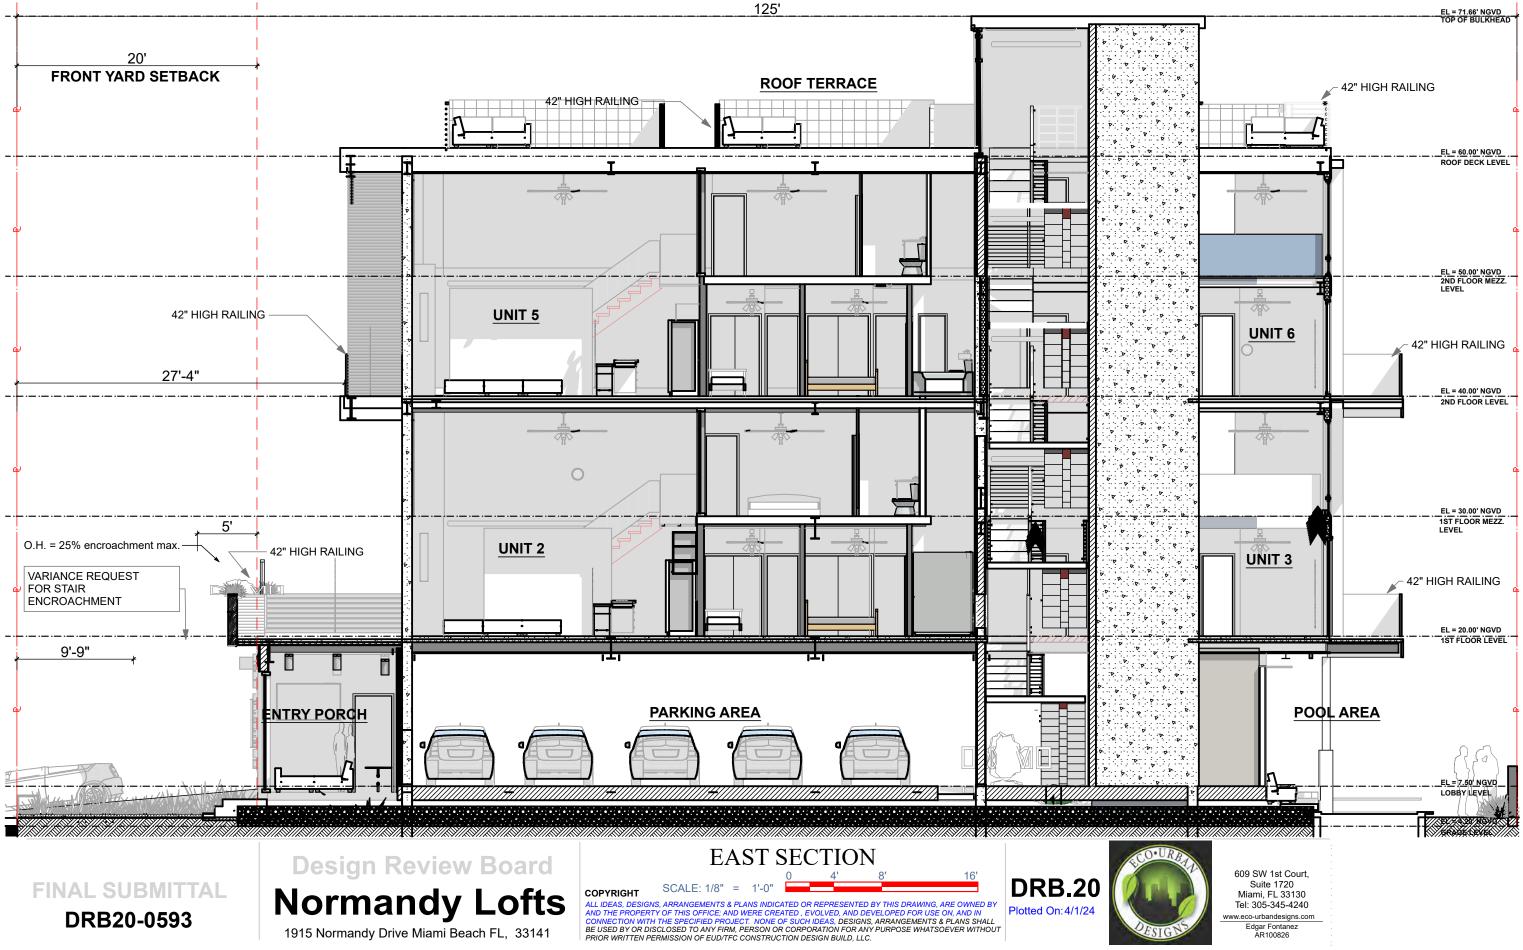

**FINAL SUBMITTAL** 

DRB20-0593

Normandy Lofts 1915 Normandy Drive Miami Beach FL, 33141

#### **FINAL SUBMITTAL Normandy Lofts** DRB20-0593

1915 Normandy Drive Miami Beach FL, 33141

### Normandy Lofts 1915 Normandy Drive Miami Beach FL, 33141

**FINAL SUBMITTAL** 

DRB20-0593

### **Normandy Lofts** 1915 Normandy Drive Miami Beach FL, 33141

**FINAL SUBMITTAL** 

DRB20-0593

### **Normandy Lofts** 1915 Normandy Drive Miami Beach FL, 33141

ALL IDEAS, DESIGNS, ARRANGEMENTS & PLANS INDICATED OR REPRESENTED BY THIS DRAWING, ARE OWNED BY AND THE PROPERTY OF THIS OFFICE; AND WERE CREATED, EVOLVED, AND DEVELOPED FOR USE ON, AND IN CONNECTION WITH THE SPECIFIED PROJECT. NONE OF SUCH IDEAS, DESIGNS, ARRANGEMENTS & PLANS SHALL BE USED BY OR DISCLOSED TO ANY FIRM, PERSON OR CORPORATION FOR ANY PURPOSE WHATSOEVER WITHOUT PRIOR WRITTEN PERMISSION OF EUD/TFC CONSTRUCTION DESIGN BUILD, LLC.

### Normandy Lofts 1915 Normandy Drive Miami Beach FL, 33141

FINAL SUBMITTAL DRB20-0593

**Normandy Lofts** 1915 Normandy Drive Miami Beach FL, 33141

PRIOR WRITTEN PERMISSION OF EUD/TFC CONSTRUCTION DESIGN BUILD, LLC.