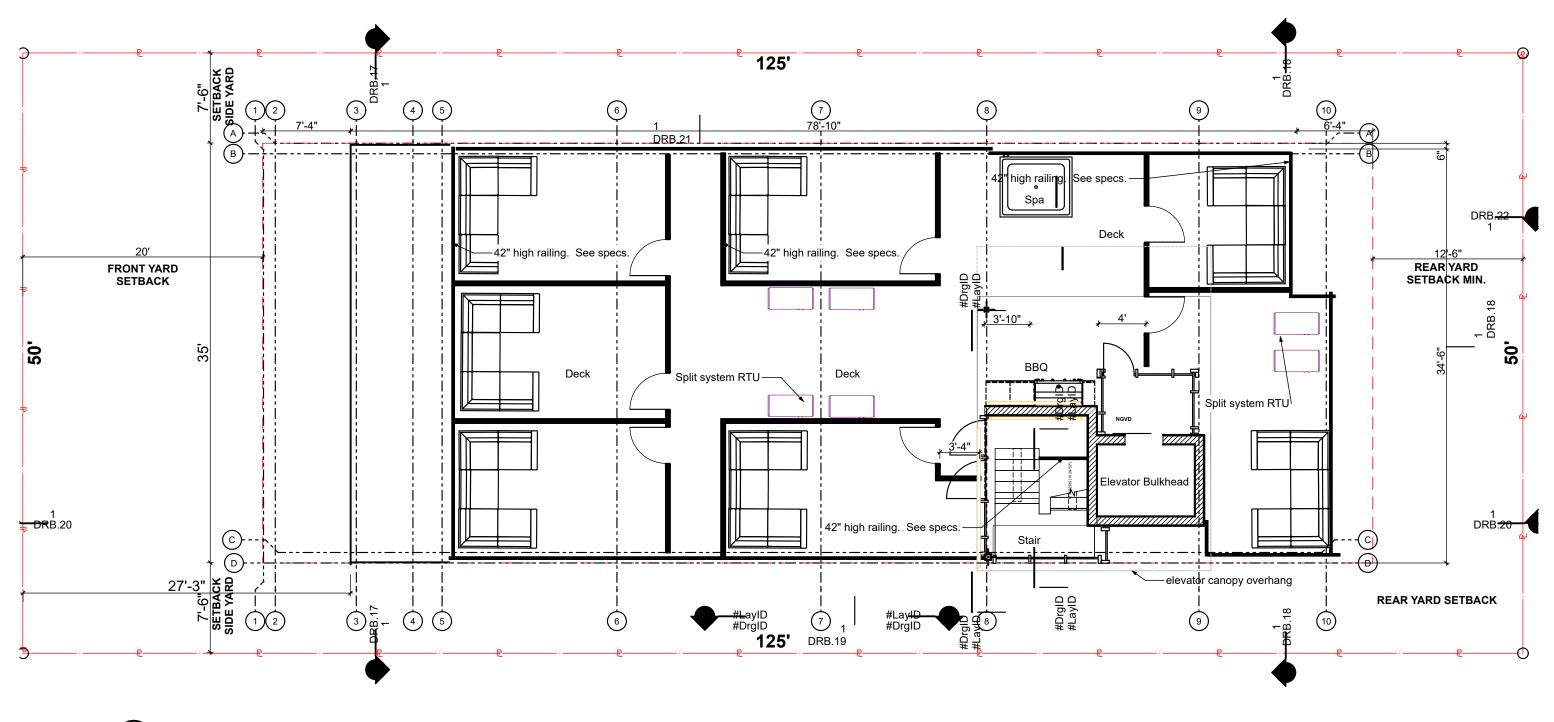

#### COPYRIGHT SCALE: 1/8" = 1'-0" DRB.21 ALL IDEAS, DESIGNS, ARRANGEMENTS & PLANS INDICATED OR REPRESENTED BY THIS DRAWING, ARE OWNED BY AND THE PROPERTY OF THIS OFFICE: AND WERE CREATED, EVOLVED, AND DEVELOPED FOR USE ON, AND IN CONNECTION WITH THE SPECIFIED PROJECT. NONE OF SUCH IDEAS, DESIGNS, ARRANGEMENTS & PLANS SHALL BE USED BY OR DISCLOSED TO ANY FIRM, PERSON OR CORPORATION FOR ANY PURPOSE WHATSOEVER WITHOUT PRIOR WRITTEN PERMISSION OF EUD/TFC CONSTRUCTION DESIGN BUILD, LLC.