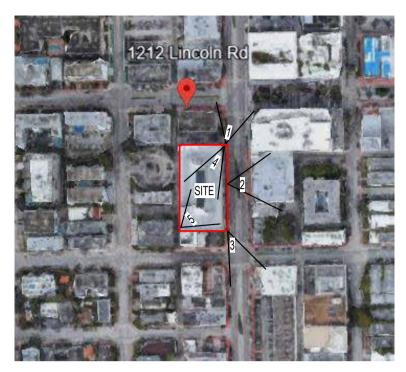

**DRB SUBMITTAL** 1614 ALTON ROAD

1212 LINCOLN ROAD - ROOFTOP PADEL COURT **SURVEY** 

DATE:

02/04/2024

CONTEXT MAP LOCATION

1. L.S.

BUILT FORM, LLC
CHICAGO MIAMI CHARLOTTE

All designs indicated in these drawings are property of Built Form, LLC. The data included in this study is conceptual in nature and will continue to be modified throughout the course of the project development with the eventual integration of structural, MEP and life safety systems. As these are further refined, the design and calculations will be adjusted accordingly.

DRB SUBMITTAL 1614 ALTON ROAD 1212 LINCOLN ROAD - ROOFTOP PADEL COURT CONTEXT MAP DATE:

02/04/2024

A0-02