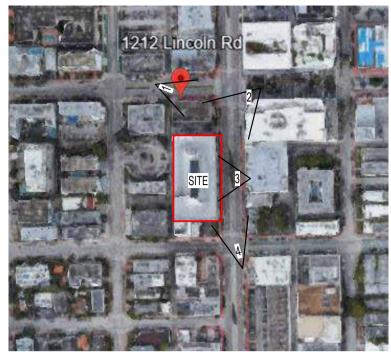

**DRB SUBMITTAL** 1614 ALTON ROAD

1212 LINCOLN ROAD - ROOFTOP PADEL COURT **SURVEY** 

DATE:

02/04/2024

CONTEXT MAP LOCATION

1. L.S.

BUILT FORM, LLC
CHICAGO MIAMI CHARLOTTE

All designs indicated in these drawings are property of Built Form, LLC. The data included in this study is conceptual in nature and will continue to be modified throughout the course of the project development with the eventual integration of structural, MEP and life safety systems. As these are further refined, the design and calculations will be adjusted accordingly.

DRB SUBMITTAL 1614 ALTON ROAD 1212 LINCOLN ROAD - ROOFTOP PADEL COURT CONTEXT MAP DATE:

02/04/2024

A0-02