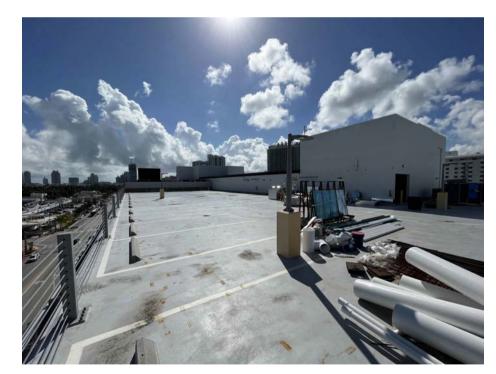

# Existing Rooftop

## SCOPE OF WORK:

THE WORK CONSISTS OF MODIFICATIONS TO THE EXISTING ROOFTOP PARKING DECK AT 1614 ALTON ROAD, INCLUDING:

- A. REMOVAL OF EXISTING PARKING STALLS, LIGHTING POSTS.
- B. TWO (2) NEW PADEL COURTS.
- C. NEW OUTDOOR WAITING AREA.
- D. REDESIGN PARKING AREA.
- E. NEW LIGHTING DESIGN, INTEGRAL TO PADEL COURTS.