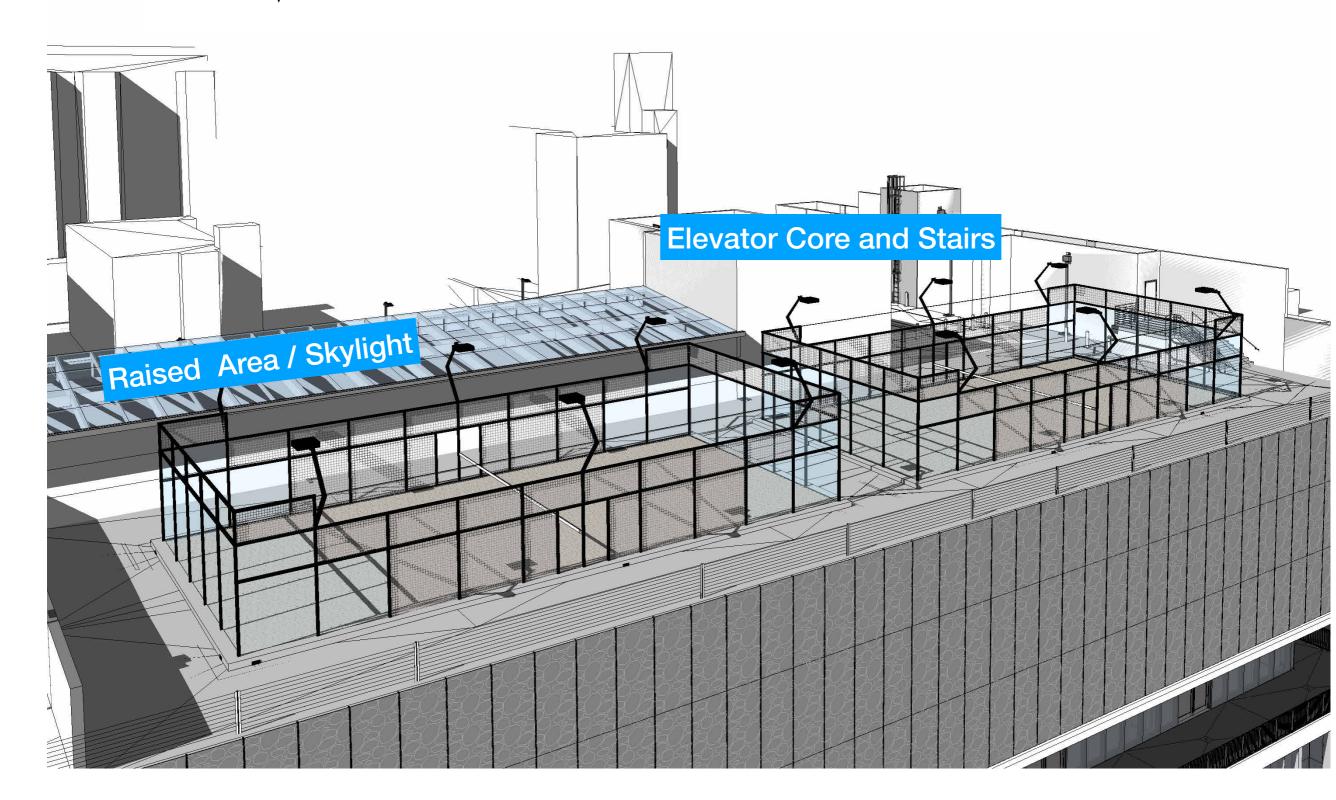

## Pade

Courts are Enclosed by Glass and Fencing

Court Surface is Artificial Turf

## Proposed Rooftop

## Section View of Courts