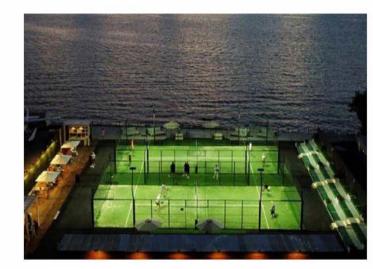

and calculations will be adjusted accordingly.

DRB SUBMITTAL 1614 ALTON ROAD 1212 LINCOLN ROAD - ROOFTOP PADEL COURT SECTION 1 DATE:

02/04/2024

A3-01



DRB - SECTION - EAST/WEST 3/64" = 1'-0"

BUILT FORM, LLC

CHICAGO MIAMI CHARLOTTE

All designs indicated in these drawings are property of Built Form, LLC. The data included in this study is conceptual in nature and will continue to be modified throughout the course of the project development with the eventual integration of structural, MEP and life safety systems. As these are further refined, the design and calculations will be adjusted accordingly.

DRB SUBMITTAL 1614 ALTON ROAD

1212 LINCOLN ROAD - ROOFTOP PADEL COURT SECTION 2

DATE:

02/04/2024

A3-02





COURT LIGHT FIXTURE ASSEMBLY



COURT LIGHT VIEW 1



COURT LIGHT VIEW 2



COURT LIGHT VIEW 3



All designs indicated in these drawings are property of Built Form, LLC. The data included in this study is conceptual in nature and will continue to be modified throughout the course of the project development with the eventual integration of structural, MEP and life safety systems. As these are further refined, the design and calculations will be adjusted accordingly.

DRB SUBMITTAL
1614 ALTON ROAD

1212 LINCOLN ROAD - ROOFTOP PADEL COURT LIGHTING DETAIL DATE:

02/04/2024

A3-03

MIAMI BEACH, FL 33141



All designs indicated in these drawings are property of Built Form, LLC. The data included in this study is conceptual in nature and will continue to be modified throughout the course of the project development with the eventual integration of structural, MEP and