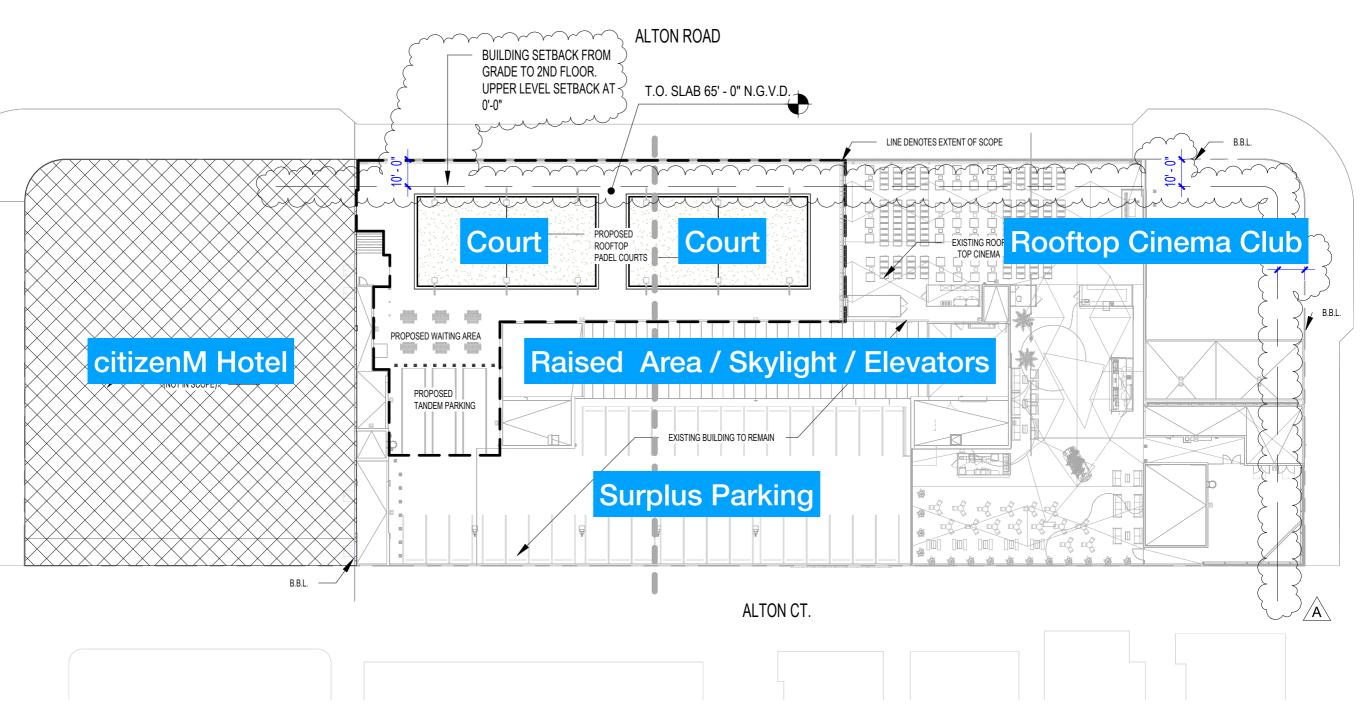

## SCOPE OF WORK:

THE WORK CONSISTS OF MODIFICATIONS TO THE EXISTING ROOFTOP PARKING DECK AT 1614 ALTON ROAD, INCLUDING:

- A. REMOVAL OF EXISTING PARKING STALLS, LIGHTING POSTS.
- B. TWO (2) NEW PADEL COURTS.
- C. NEW OUTDOOR WAITING AREA.
- D. REDESIGN PARKING AREA.
- E. NEW LIGHTING DESIGN, INTEGRAL TO PADEL COURTS.