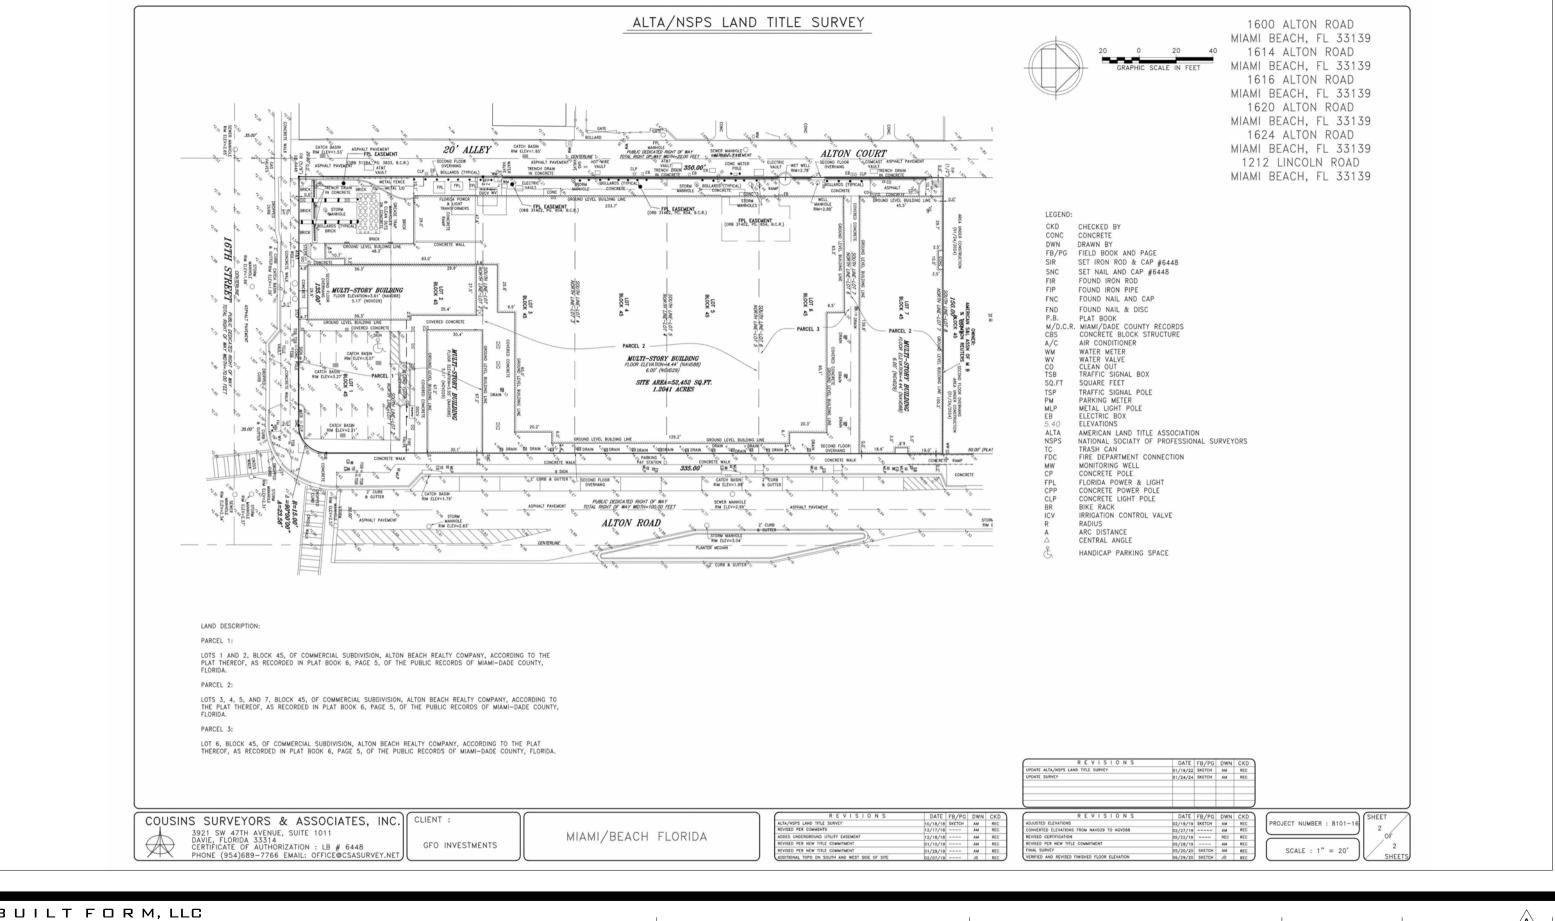

## ALTA/NSPS LAND TITLE SURVEY

LOCATION MAP (NTS)

|                                                            | CD-2 COMM                                                                                                                                                                                             | ERCIAL, MEDIUM INTENSI                                                                                                                     | TY DISTRICT                                                                                                                                                 |                                                                                                                                                                              |
|------------------------------------------------------------|-------------------------------------------------------------------------------------------------------------------------------------------------------------------------------------------------------|--------------------------------------------------------------------------------------------------------------------------------------------|-------------------------------------------------------------------------------------------------------------------------------------------------------------|------------------------------------------------------------------------------------------------------------------------------------------------------------------------------|
| MAX BUILDING HEIGHT                                        | =50 FEET                                                                                                                                                                                              |                                                                                                                                            |                                                                                                                                                             |                                                                                                                                                                              |
|                                                            | FRONT                                                                                                                                                                                                 | SIDE INTERIOR                                                                                                                              | SIDE, FACING<br>STREET                                                                                                                                      | REAR                                                                                                                                                                         |
| AT-GRADE PARKING<br>LOT ON THE SAME<br>LOT                 | 5 FEET                                                                                                                                                                                                | 5 FEET                                                                                                                                     | 5 FEET                                                                                                                                                      | 5 FEET<br>IF ABUTTING AN<br>ALLEY—0 FEET                                                                                                                                     |
| SUBTERRANEAN,<br>PEDESTAL AND<br>TOWER<br>(NON-OCEANFRONT) | O FEET<br>RESIDENTIAL USES<br>SHALL FOLLOW THE<br>RM-1, 2, 3<br>SETBACKS                                                                                                                              | 10 FEET WHEN<br>ABUTTING A<br>RESIDENTIAL<br>DISTRICT,<br>OTHERWISE NONE<br>RESIDENTIAL USES<br>SHALL FOLLOW THE<br>RM-1, 2, 3<br>SETBACKS | 10 FEET WHEN ABUITING A RESIDENTIAL DISTRICT, UNLESS SEPARATED BY A STREET OR WATERWAY OTHERWISE NONE RESIDENTIAL USES SHALL FOLLOW THE RM-1, 2, 3 SETBACKS | 5 FEET WHEN ABUTTING A RESIDENTIAL DISTRICT UNLESS SEPARATED BY A STREET OR WATERWAY IN WHICH CASE IT SHALL BE 0 FEET. RESIDENTIAL USES SHALL FOLLOW THE RM-1, 2, 3 SETBACKS |
| SUBTERRANEAN,<br>PEDESTAL AND<br>TOWER<br>(OCEANFRONT)     | PEDESTAL—15 FEET TOWER—20 FEET + 1 FOOT FOR EVERY 1 FOOT INCREASE IN HEIGHT ABOVE 50 FEET, TO A MAXIMUM OF 50 FEET, THEN SHALL REMAIN CONSTANT. RESIDENTIAL USES SHALL FOLLOW THE RM—1, 2, 3 SETBACKS | COMMERCIAL<br>USES—10 FEET<br>RESIDENTIAL USES<br>SHALL FOLLOW THE<br>RM—1, 2, 3<br>SETBACKS                                               | COMMERCIAL USES—10 FEET RESIDENTIAL USES SHALL FOLLOW THE RM-1, 2, 3 SETBACKS                                                                               | 25% OF LOT<br>DEPTH, 75 FEET<br>MINIMUM FROM THE<br>BULKHEAD LINE<br>WHICHEVER IS<br>GREATER<br>RESIDENTIAL USES<br>SHALL FOLLOW THE<br>RM-1, 2, 3<br>SETBACKS               |

1600 ALTON ROAD
MIAMI BEACH, FL 33139
1614 ALTON ROAD
MIAMI BEACH, FL 33139
1616 ALTON ROAD
MIAMI BEACH, FL 33139
1620 ALTON ROAD
MIAMI BEACH, FL 33139
1624 ALTON ROAD
MIAMI BEACH, FL 33139
1212 LINCOLN ROAD
MIAMI BEACH, FL 33139

### LAND DESCRIPTION:

### PARCEL 1:

LOTS 1 AND 2, BLOCK 45, OF COMMERCIAL SUBDIVISION, ALTON BEACH REALTY COMPANY, ACCORDING TO THE PLAT THEREOF, AS RECORDED IN PLAT BOOK 6, PAGE 5, OF THE PUBLIC RECORDS OF MIAMI-DADE COUNTY, FLORIDA.

### PARCEL 2:

LOTS 3, 4, 5, AND 7, BLOCK 45, OF COMMERCIAL SUBDIVISION, ALTON BEACH REALTY COMPANY, ACCORDING TO THE PLAT THEREOF, AS RECORDED IN PLAT BOOK 6, PAGE 5, OF THE PUBLIC RECORDS OF MIAMI-DADE COUNTY, FLORIDA.

### PARCEL 3:

LOT 6, BLOCK 45, OF COMMERCIAL SUBDIVISION, ALTON BEACH REALTY COMPANY, ACCORDING TO THE PLAT THEREOF, AS RECORDED IN PLAT BOOK 6, PAGE 5, OF THE PUBLIC RECORDS OF MIAMI-DADE COUNTY, FLORIDA.

### CERTIFIED TO:

CITY NATIONAL BANK OF FLORIDA, ITS SUCCESSORS AND/OR ASSIGNS

THIS IS TO CERTIFY THAT THIS MAP OR PLAT AND THE SURVEY ON WHICH IT IS BASED WERE MADE IN ACCORDANCE WITH THE 2021 MINIMUM STANDARD DETAIL REQUIREMENTS FOR ALTA/NSPS LAND TITLE SURVEYS, JOINTLY ESTABLISHED AND ADOPTED BY ALTA AND NSPS, AND INCLUDES ITEMS 1, 2, 3, 4, 5, 7 (A), (B) AND (C), 8, 9, 13, 14, 16 AND 17 OF TABLE A THEREOF.

THE FIELDWORK WAS COMPLETED ON JANUARY 24, 2024.

RICHARD E. COUSINS PROFESSIONAL SURVEYOR AND MAPPER FLORIDA REGISTRATION NO. 4188

| REVISIONS                          | DATE     | FB/PG  | DWN | CKD |
|------------------------------------|----------|--------|-----|-----|
| UPDATE ALTA/NSPS LAND TITLE SURVEY | 01/19/22 | SKETCH | AM  | REC |
| UPDATE SURVEY                      | 01/24/24 | SKETCH | AM  | REC |
|                                    |          |        |     |     |
|                                    |          |        |     | _   |
| REVISIONS                          | DATE     | FR/PG  | DWN | CKD |

COUSINS SURVEYORS & ASSOCIATES, INC.

3921 SW 47TH AVENUE, SUITE 1011
DAVIE, FLORIDA 33314
CERTIFICATE OF AUTHORIZATION: LB # 6448
PHONE (954)689-7766 FAMIL: OFFICE@CSASURVEY NE

CLIENT :

GEO INVESTMENTS

MIAMI/BEACH FLORIDA