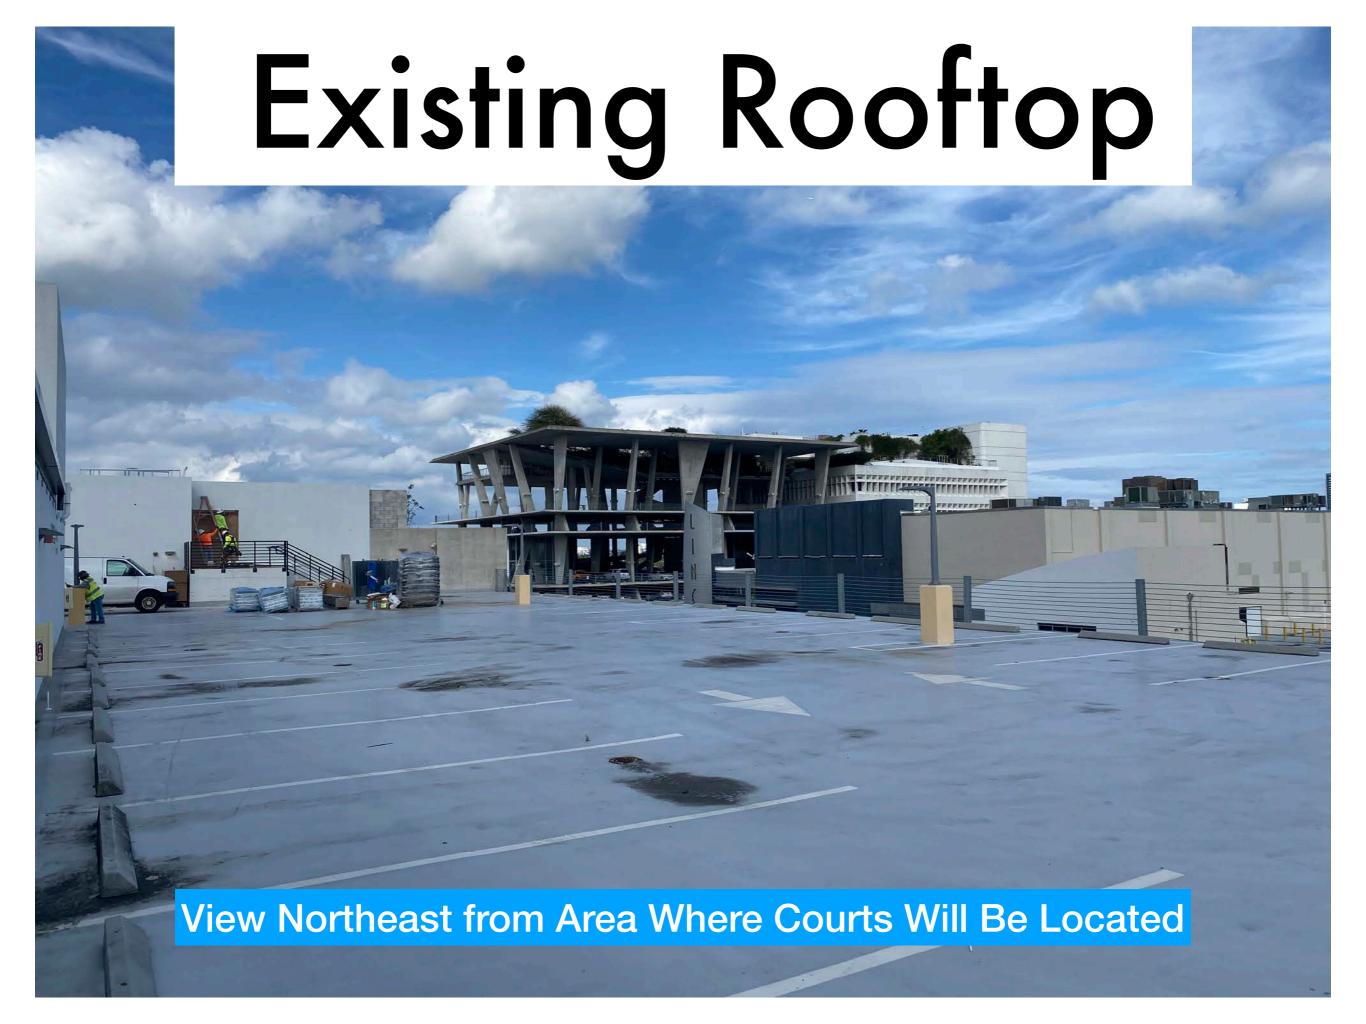

# DRB23-0991 1212 Lincoln Accessory Padel Courts



## 1212 Lincoln



Two Phase Development

# Existing Rooftop









## Anatomy Fitness

Located on 2nd Floor

Offers a Wide Range of Fitness Options



## Pade

Courts are Enclosed by Glass and Fencing

Court Surface is Artificial Turf



## Proposed Rooftop





## Section View of Courts





### PADEL COURT FENCE AND COURT FELT







**North Elevation** 



South Elevation



West Elevation

# Photometric Diagram

# DRB23-0991 1212 Lincoln Accessory Padel Courts

# Operational Details (Planning Board Application)

Courts Closed at 10:30 PM

All Lights Off Within 30 Minutes of Closing

Operated as Accessory to Anatomy Fitness



## 1212 LINCOLN ROAD ROOF TOP PADEL COURTS DRB FINAL SUBMITTAL (DRB23-0991)

02.04.2024

### **ARCHITECTURE**

A4-01

RENDERING

A0-00 COVER SHEET A0-01 SURVEY A0-01.1 SURVEY A0-02 CONTEXT MAP LOCATION A0-03 ZONING DATA A C