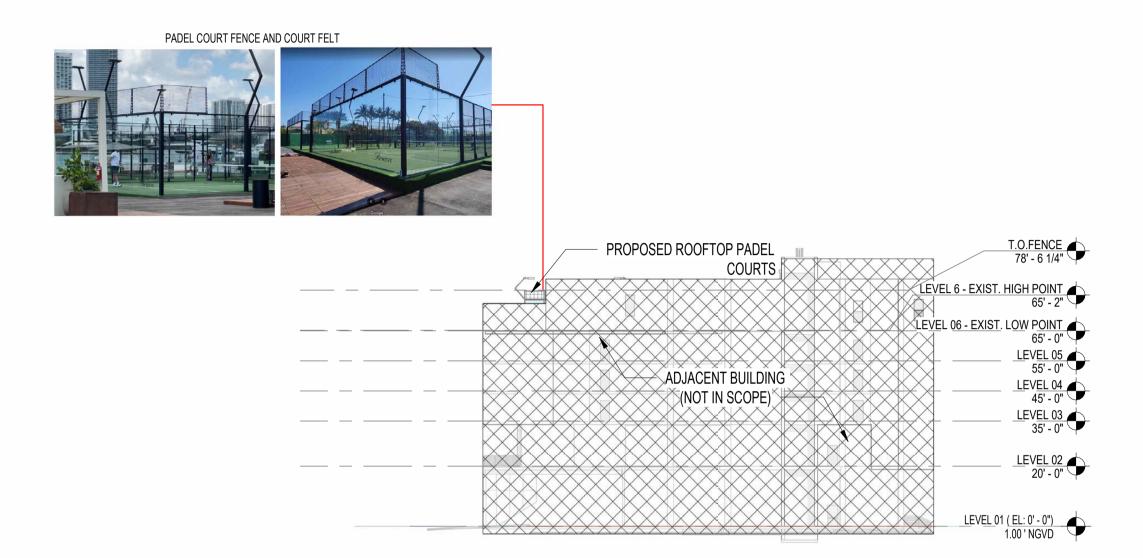

## Proposed Rooftop

### PADEL COURT FENCE AND COURT FELT

**North Elevation** 

South Elevation

West Elevation