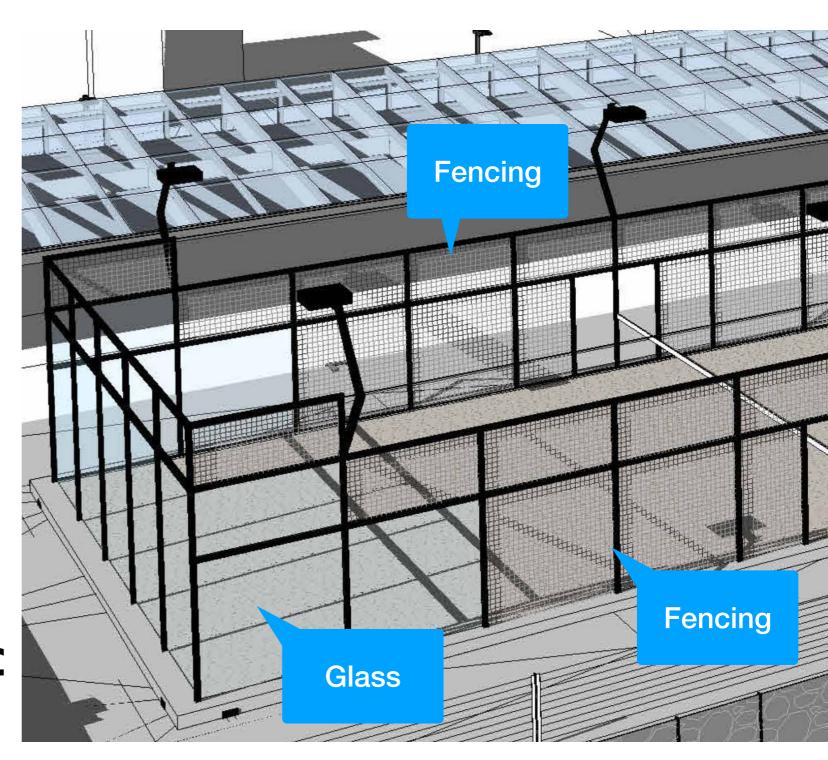

## Pade

Courts are Enclosed by Glass and Fencing

Court Surface is Artificial Turf

## Proposed Rooftop