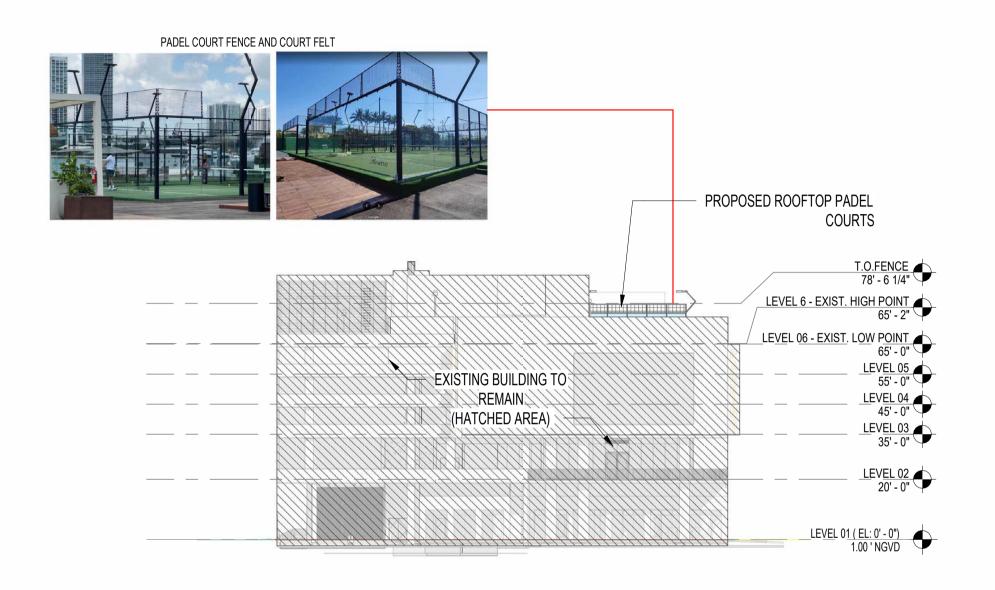

# Existing Rooftop

## Proposed Rooftop

### PADEL COURT FENCE AND COURT FELT

**North Elevation** 

South Elevation

West Elevation