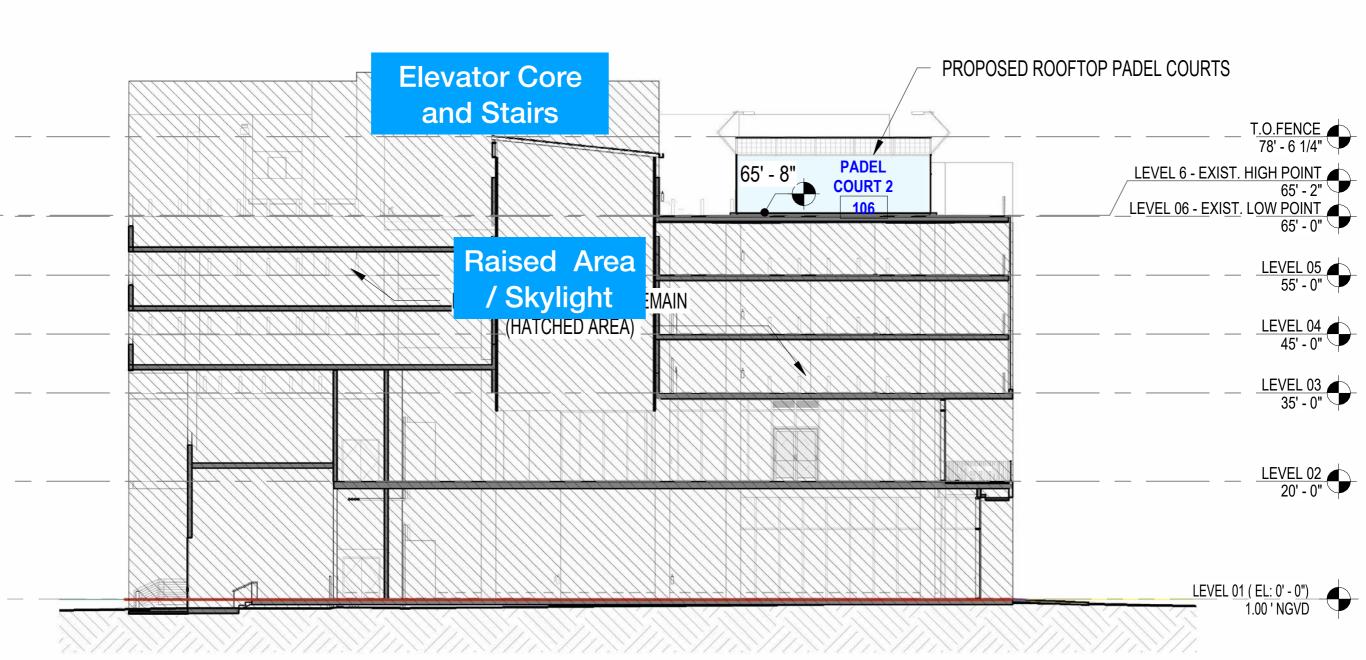

# DRB23-0991 1212 Lincoln Accessory Padel Courts



## 1212 Lincoln



Two Phase Development

# Existing Rooftop









## Anatomy Fitness

Located on 2nd Floor

Offers a Wide Range of Fitness Options



## Pade

Courts are Enclosed by Glass and Fencing

Court Surface is Artificial Turf



## Proposed Rooftop





## Section View of Courts





### PADEL COURT FENCE AND COURT FELT







**North Elevation** 



South Elevation



West Elevation

# Photometric Diagram

# DRB23-0991 1212 Lincoln Accessory Padel Courts

# Operational Details (Planning Board Application)

Courts Closed at 10:30 PM

All Lights Off Within 30 Minutes of Closing

Operated as Accessory to Anatomy Fitness



## 1212 LINCOLN ROAD ROOF TOP PADEL COURTS DRB FINAL SUBMITTAL (DRB23-0991)

02.04.2024

### **ARCHITECTURE**

A4-01

RENDERING

A0-00 COVER SHEET A0-01 SURVEY A0-01.1 SURVEY A0-02 CONTEXT MAP LOCATION A0-03 ZONING DATA A CONTEXT - FROM SITE CONTEXT - TO SITE EXISTING SITE PLAN ARCHITECTURAL SITE PLAN∑ LEVEL 06 - FLOOR PLAN WEST CONCEPT ELEVATION NORTH CONCEPT ELEVATION EAST CONCEPT ELEVATION A2-03 SOUTH CONCEPT ELEVATION SECTION 1 A3-01 SECTION 2