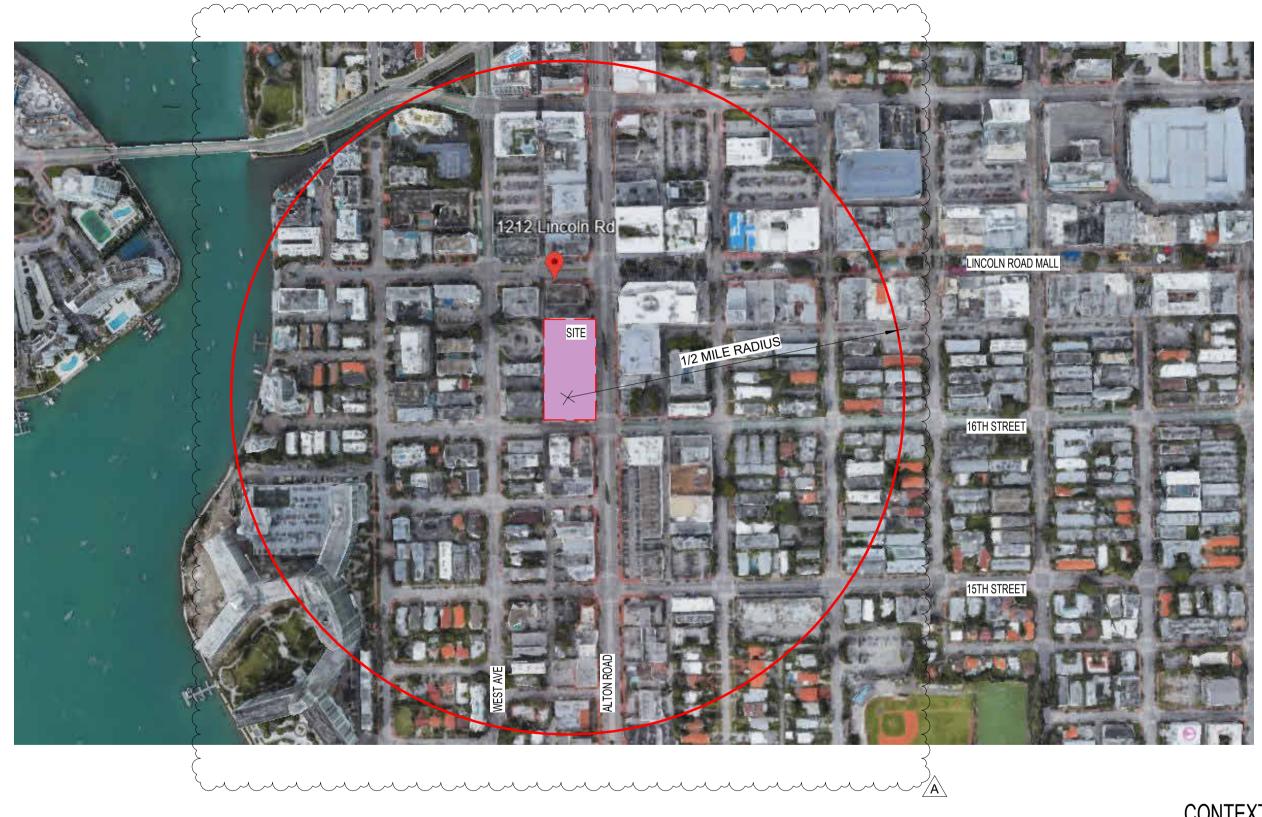

**DRB SUBMITTAL** 1614 ALTON ROAD

1212 LINCOLN ROAD - ROOFTOP PADEL COURT **SURVEY** 

DATE:

02/04/2024

CONTEXT MAP LOCATION

1. L.S.

BUILT FORM, LLC
CHICAGO MIAMI CHARLOTTE

All designs indicated in these drawings are property of Built Form, LLC. The data included in this study is conceptual in nature and will continue to be modified throughout the course of the project development with the eventual integration of structural, MEP and life safety systems. As these are further refined, the design and calculations will be adjusted accordingly.

DRB SUBMITTAL 1614 ALTON ROAD 1212 LINCOLN ROAD - ROOFTOP PADEL COURT CONTEXT MAP DATE:

02/04/2024

A0-02