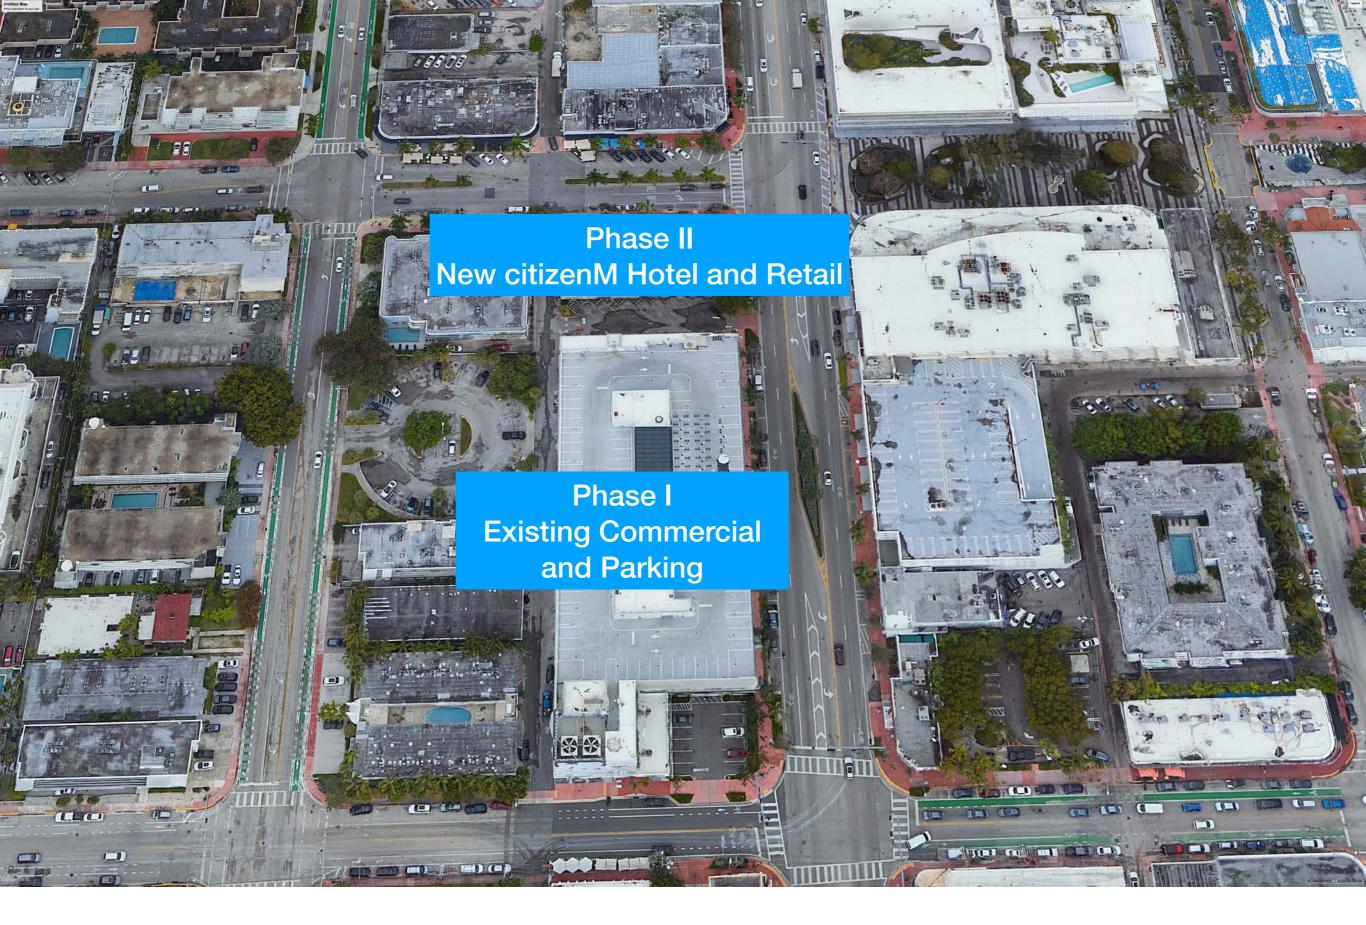

# DRB23-0991 1212 Lincoln Accessory Padel Courts



## 1212 Lincoln



Two Phase Development

# Existing Rooftop









## Anatomy Fitness

Located on 2nd Floor

Offers a Wide Range of Fitness Options



## Pade

Courts are Enclosed by Glass and Fencing

Court Surface is Artificial Turf



## Proposed Rooftop





## Section View of Courts





### PADEL COURT FENCE AND COURT FELT







**North Elevation** 



South Elevation



West Elevation

# Photometric Diagram

# DRB23-0991 1212 Lincoln Accessory Padel Courts

# Operational Details (Planning Board Application)

Courts Closed at 10:30 PM

All Lights Off Within 30 Minutes of Closing

Operated as Accessory to Anatomy Fitness



## 1212 LINCOLN ROAD ROOF TOP PADEL COURTS DRB FINAL SUBMITTAL (DRB23-0991)

02.04.2024

### **ARCHITECTURE**

A4-01

RENDERING

A0-00 COVER SHEET A0-01 SURVEY A0-01.1 SURVEY A