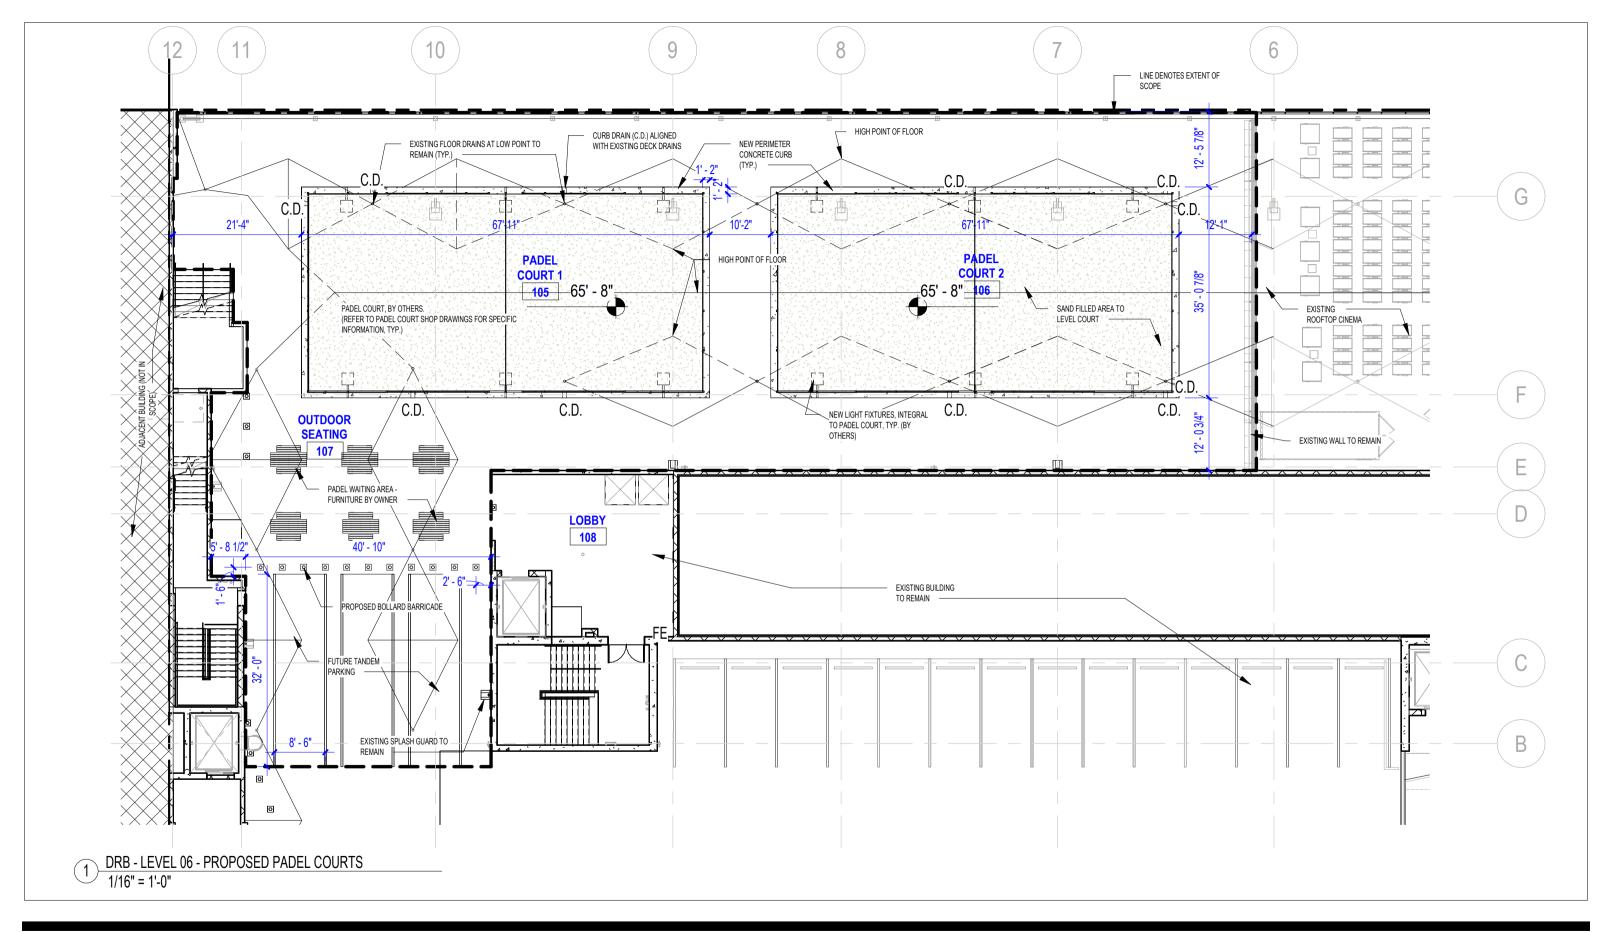

## Pade

Courts are Enclosed by Glass and Fencing

Court Surface is Artificial Turf

## Proposed Rooftop

## SCOPE OF WORK:

THE WORK CONSISTS OF MODIFICATIONS TO THE EXISTING ROOFTOP PARKING DECK AT 1614 ALTON ROAD, INCLUDING:

- A. REMOVAL OF EXISTING PARKING STALLS, LIGHTING POSTS.
- B. TWO (2) NEW PADEL COURTS.
- C. NEW OUTDOOR WAITING AREA.
- D. REDESIGN PARKING AREA.
- E. NEW LIGHTING DESIGN, INTEGRAL TO PADEL COURTS.