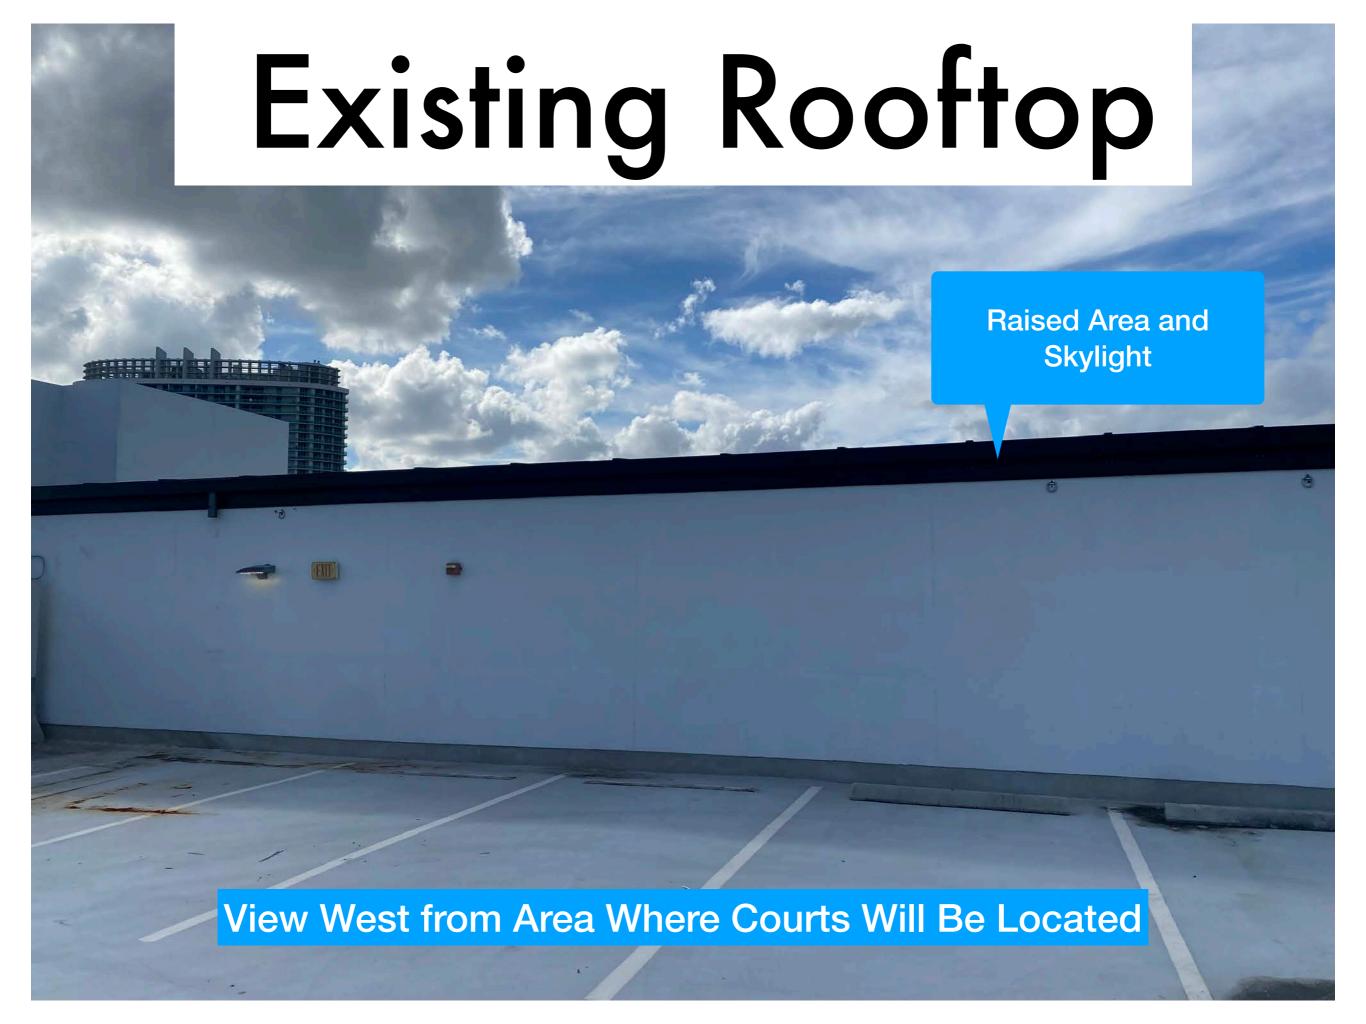

# DRB23-0991 1212 Lincoln Accessory Padel Courts



## 1212 Lincoln



Two Phase Development

# Existing Rooftop









## Anatomy Fitness

Located on 2nd Floor

Offers a Wide Range of Fitness Options



## Pade

Courts are Enclosed by Glass and Fencing

Court Surface is Artificial Turf



## Proposed Rooftop





## Section View of Courts





### PADEL COURT FENCE AND COURT FELT







**North Elevation** 



South Elevation



West Elevation

# Photometric Diagram

# DRB23-0991 1212 Lincoln Accessory Padel Courts

# Operational Details (Planning Board Application)

Courts Closed at 10:30 PM

All Lights Off Within 30 Minutes of Closing

Operated as Accessory to Anatomy Fitness



## 1212 LINCOLN ROAD ROOF TOP PADEL COURTS DRB FINAL SUBMITTAL (DRB23-0991)

02.04.2024

### **ARCHITECTURE**

A4-01

RENDERING

A0-00 COVER SHEET A0-01 SURVEY A0-01.1 SURVEY A0-02 CONTEXT MAP LOCATION A0-03 ZONING DATA A CON