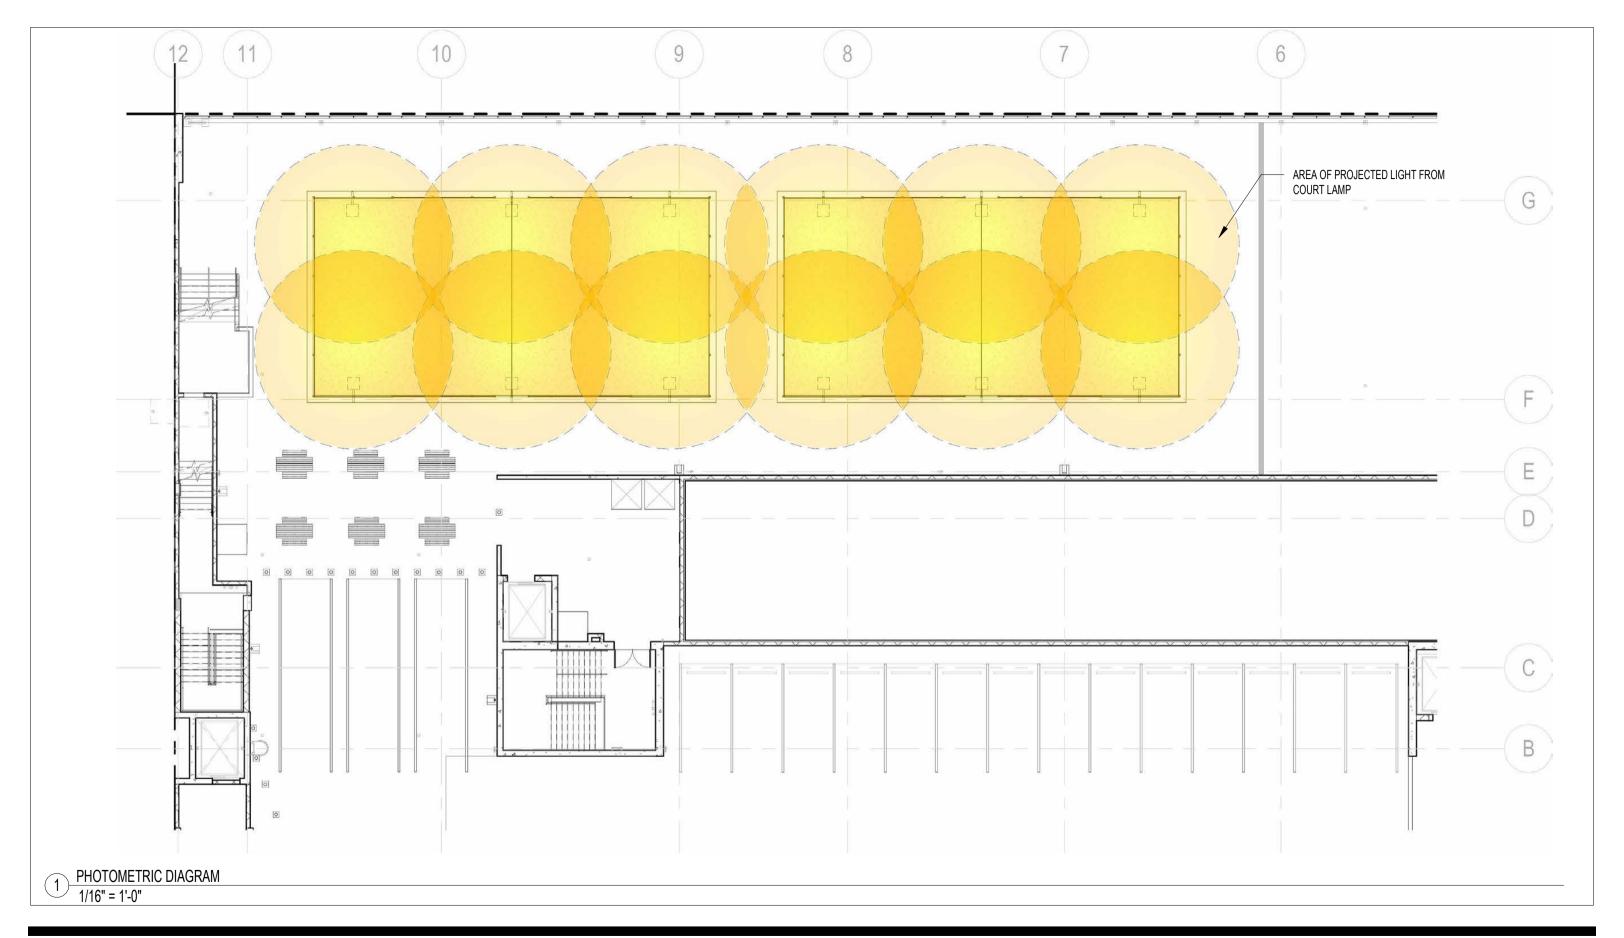

are further refined, the design and calculations will be adjusted accordingly.

DRB SUBMITTAL 1614 ALTON ROAD

1212 LINCOLN ROAD - ROOFTOP PADEL COURT SECTION 2

DATE:

02/04/2024

A3-02





COURT LIGHT FIXTURE ASSEMBLY



COURT LIGHT VIEW 1



COURT LIGHT VIEW 2



COURT LIGHT VIEW 3



All designs indicated in these drawings are property of Built Form, LLC. The data included in this study is conceptual in nature and will continue to be modified throughout the course of the project development with the eventual integration of structural, MEP and life safety systems. As these are further refined, the design and calculations will be adjusted accordingly.

DRB SUBMITTAL
1614 ALTON ROAD

1212 LINCOLN ROAD - ROOFTOP PADEL COURT LIGHTING DETAIL DATE:

02/04/2024

A3-03

MIAMI BEACH, FL 33141



All designs indicated in these drawings are property of Built Form, LLC. The data included in this study is conceptual in nature and will continue to be modified throughout the course of the project development with the eventual integration of structural, MEP and life safety systems. As these are further refined, the design and calculations will be adjusted accordingly.

DRB SUBMITTAL 1614 ALTON ROAD 1212 LINCOLN ROAD - ROOFTOP PADEL COURT PHOTOMETRIC DIAGRAM

DATE:

02/04/2024

A3-04

MIAMI BEACH, FL 33141

A DUNT FORM



DRONE VIEW FROM ALTON ROAD
12" = 1'-0"

BUILT FORM, LLC
CHICAGO MIAMI CHARLOTTE

All designs indicated in these drawings are property of Built Form, LLC. The data included in this study is conceptual in nature and will continue to be modified throughout the course of t