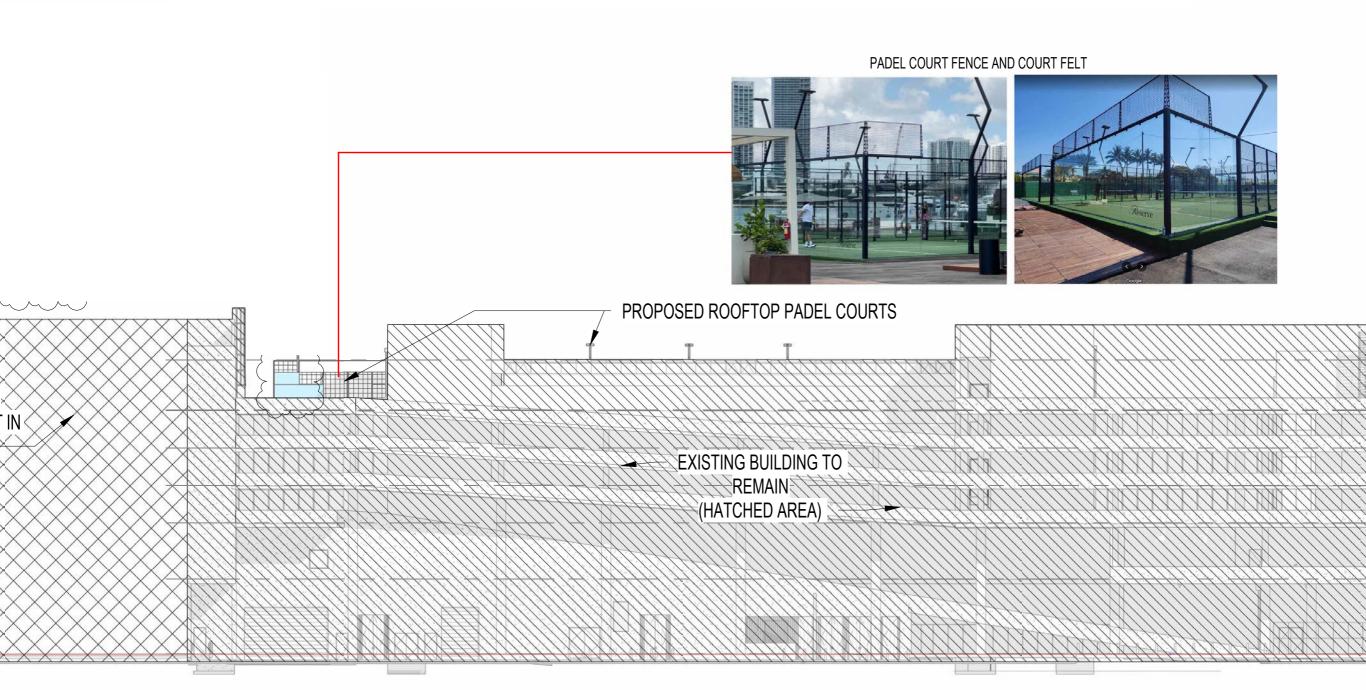

## Proposed Rooftop

## Section View of Courts

### PADEL COURT FENCE AND COURT FELT

**North Elevation** 

South Elevation

West Elevation