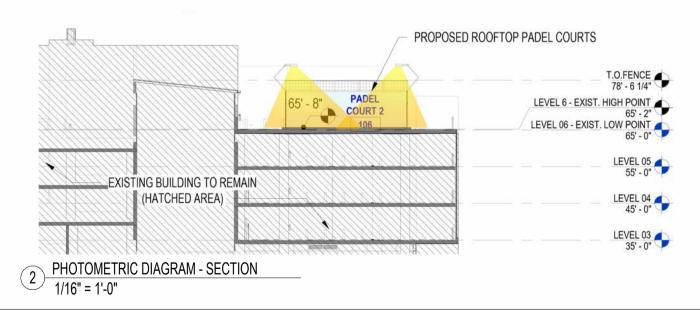

be adjusted accordingly.

DRB SUBMITTAL 1614 ALTON ROAD 1212 LINCOLN ROAD - ROOFTOP PADEL COURT SECTION 1 DATE:

02/04/2024

A3-01



DRB - SECTION - EAST/WEST 3/64" = 1'-0"

BUILT FORM, LLC

CHICAGO MIAMI CHARLOTTE

All designs indicated in these drawings are property of Built Form, LLC. The data included in this study is conceptual in nature and will continue to be modified throughout the course of the project development with the eventual integration of structural, MEP and life safety systems. As these are further refined, the design and calculations will be adjusted accordingly.

DRB SUBMITTAL 1614 ALTON ROAD

1212 LINCOLN ROAD - ROOFTOP PADEL COURT SECTION 2

DATE:

02/04/2024

A3-02





COURT LIGHT FIXTURE ASSEMBLY



COURT LIGHT VIEW 1



COURT LIGHT VIEW 2



COURT LIGHT VIEW 3



All designs indicated in these drawings are property of Built Form, LLC. The data included in this study is conceptual in nature and will continue to be modified throughout the course of the project development with the eventual integration of structural, MEP and life safety systems. As these are further refined, the design and calculations will be adjusted accordingly.

DRB SUBMITTAL
1614 ALTON ROAD

1212 LINCOLN ROAD - ROOFTOP PADEL COURT LIGHTING DETAIL DATE:

02/04/2024

A3-03

MIAMI BEACH, FL 33141



All designs indicated in these drawings are property of Built Form, LLC. The data included in this study is conceptual in nature and will continue to be modified throughout the course of the project development with the eventual integration of structural, MEP and life safety systems. A