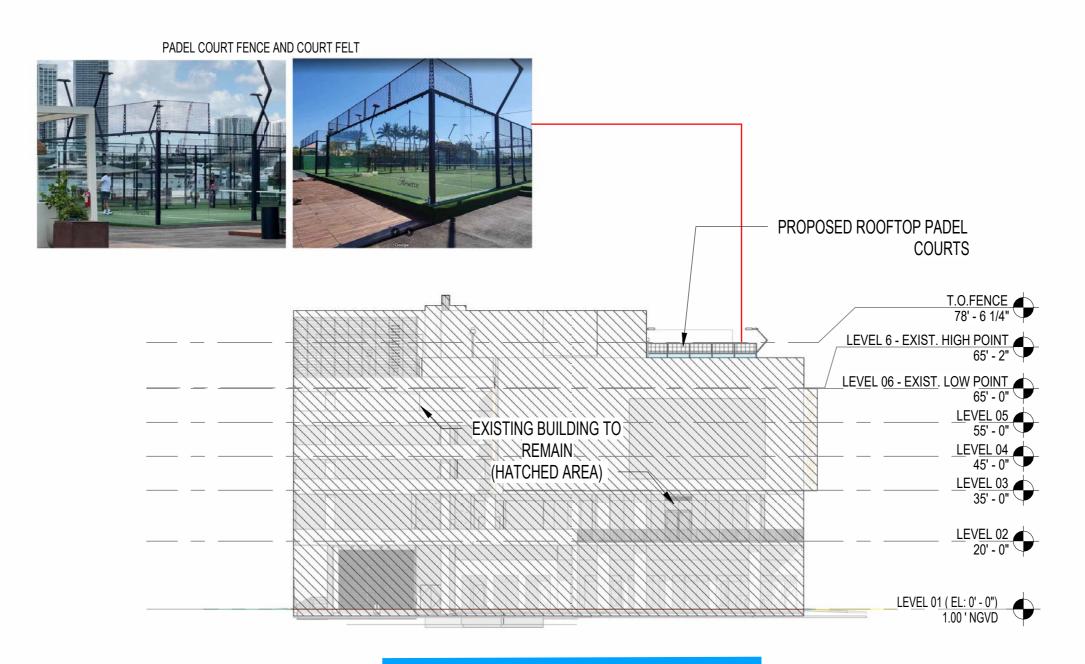

## Proposed Rooftop

## Section View of Courts

### PADEL COURT FENCE AND COURT FELT

**North Elevation** 

South Elevation

West Elevation