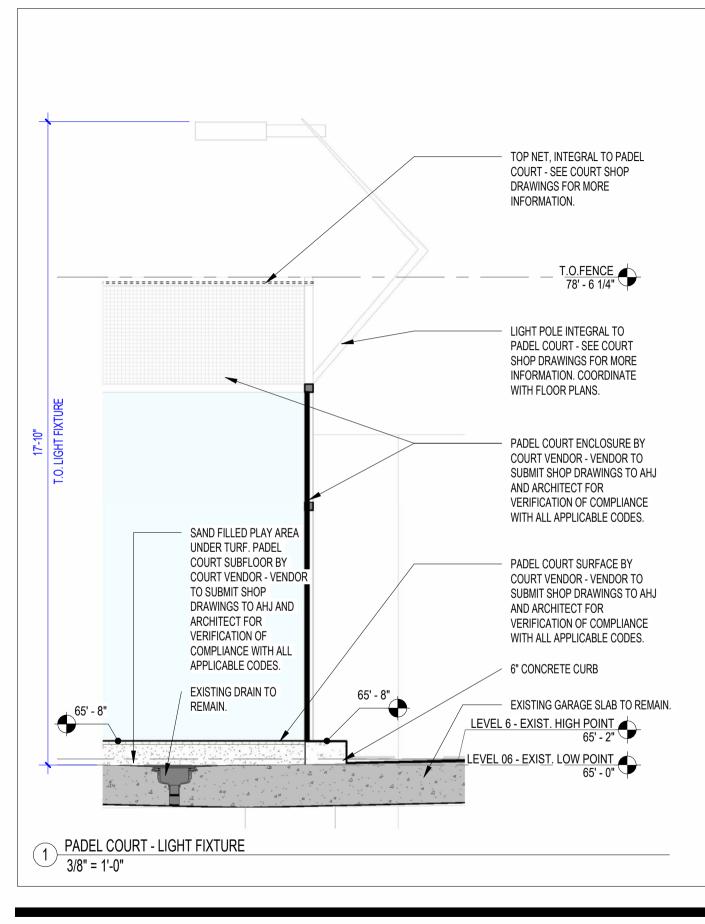

## Section View of Courts

### PADEL COURT FENCE AND COURT FELT

**North Elevation** 

South Elevation

West Elevation