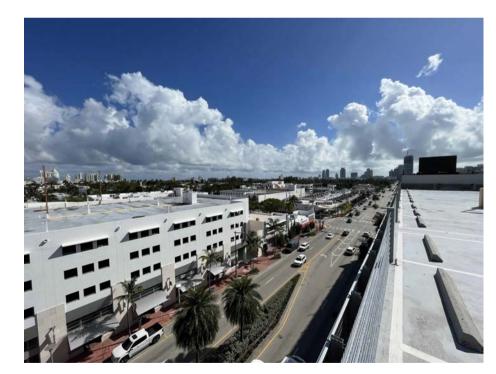

# Existing Rooftop

## Anatomy Fitness

Located on 2nd Floor

Offers a Wide Range of Fitness Options

## Pade

Courts are Enclosed by Glass and Fencing

Court Surface is Artificial Turf