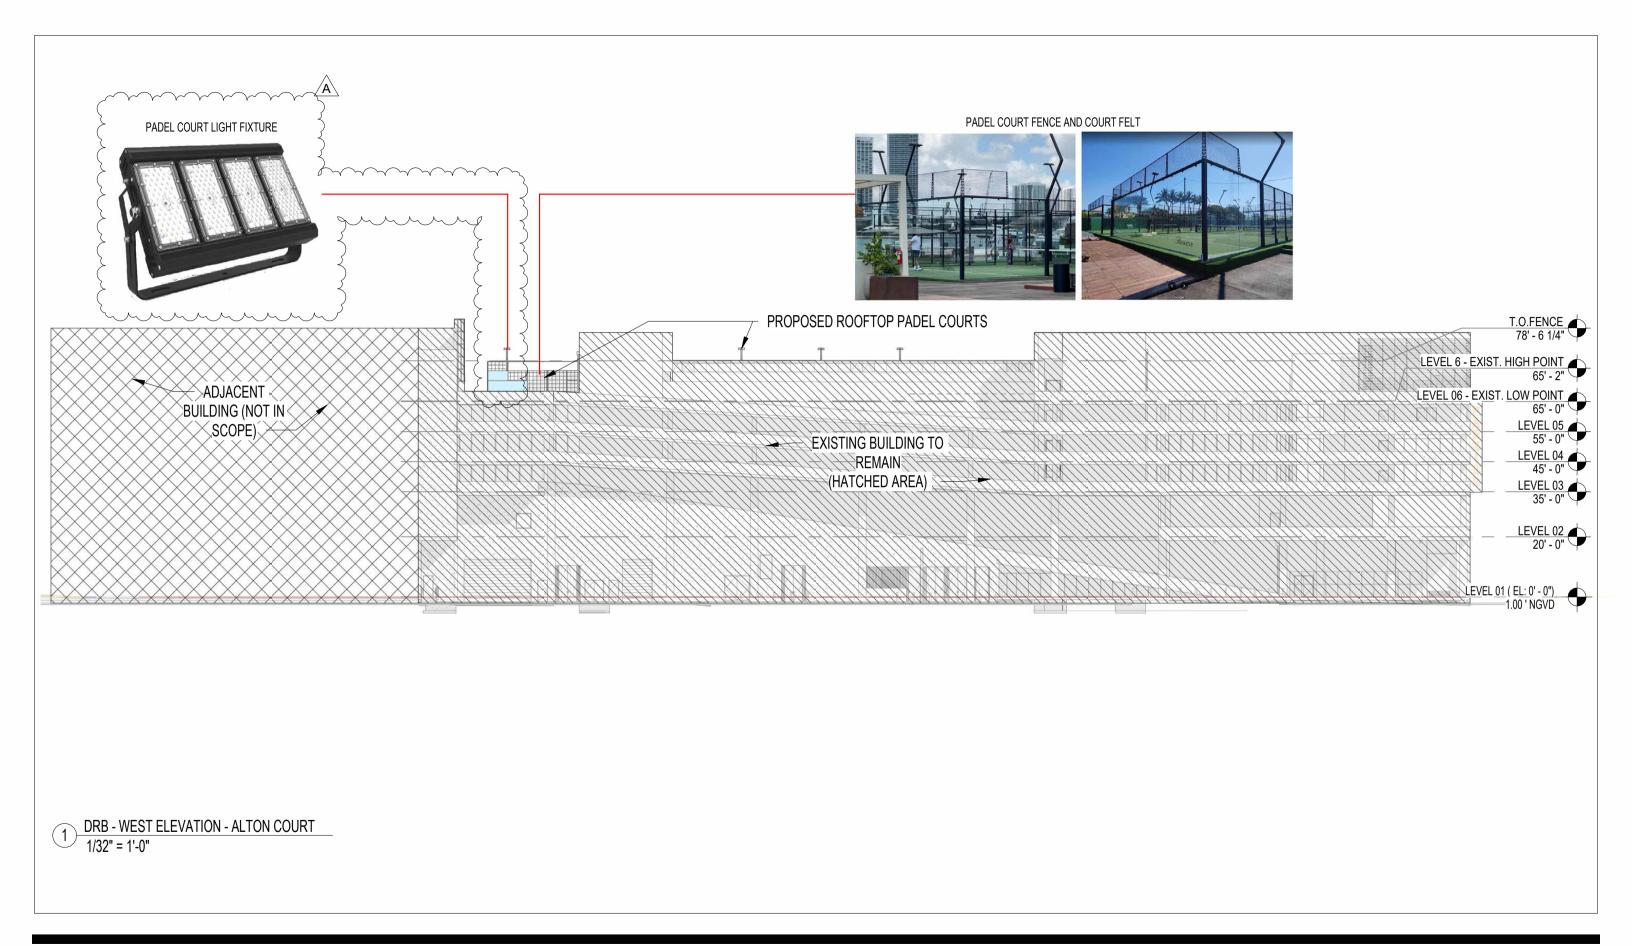

## Section View of Courts

### PADEL COURT FENCE AND COURT FELT

**North Elevation** 

South Elevation

West Elevation