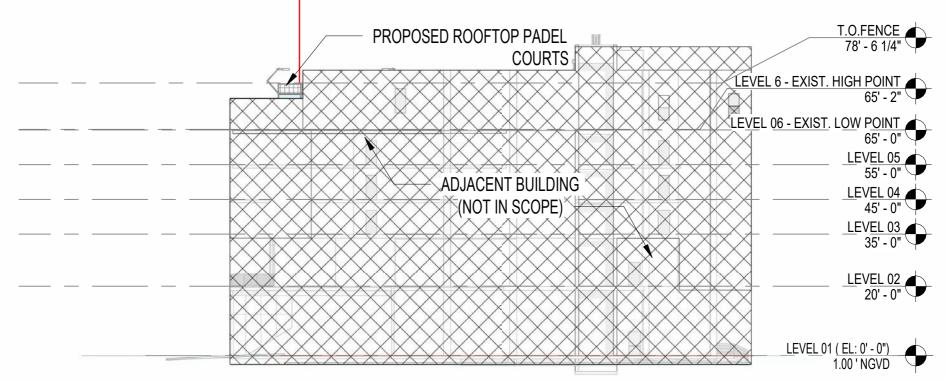

# DRB23-0991 1212 Lincoln Accessory Padel Courts



## 1212 Lincoln



Two Phase Development

# Existing Rooftop









## Anatomy Fitness

Located on 2nd Floor

Offers a Wide Range of Fitness Options



## Pade

Courts are Enclosed by Glass and Fencing

Court Surface is Artificial Turf



## Proposed Rooftop





## Section View of Courts





### PADEL COURT FENCE AND COURT FELT







**North Elevation** 



South Elevation



West Elevation

# Photometric Diagram

# DRB23-0991 1212 Lincoln Accessory Padel Courts

# Operational Details (Planning Board Application)

Courts Closed at 10:30 PM

All Lights Off Within 30 Minutes of Closing

Operated as Accessory to Anatomy Fitness



## 1212 LINCOLN ROAD ROOF TOP PADEL COURTS DRB FINAL SUBMITTAL (DRB23-0991)

02.04.2024

### **ARCHITECTURE**

A4-01

RENDERING

A0-00 COVER SHEET A0-01 SURVEY A0-01.1 SURVEY A0-02 CONTEXT MAP LOCATION A0-03 ZONING DATA A CONTEXT - FROM SITE CONTEXT - TO SITE EXISTING SITE PLAN ARCHITECTURAL SITE PLAN∑ LEVEL 06 - FLOOR PLAN WEST CONCEPT ELEVATION NORTH CONCEPT ELEVATION EAST CONCEPT ELEVATION A2-03 SOUTH CONCEPT ELEVATION SECTION 1 A3-01 SECTION 2 A3-02 LIGHTING DETAIL A3-03 A3-04 PHOTOMETRIC