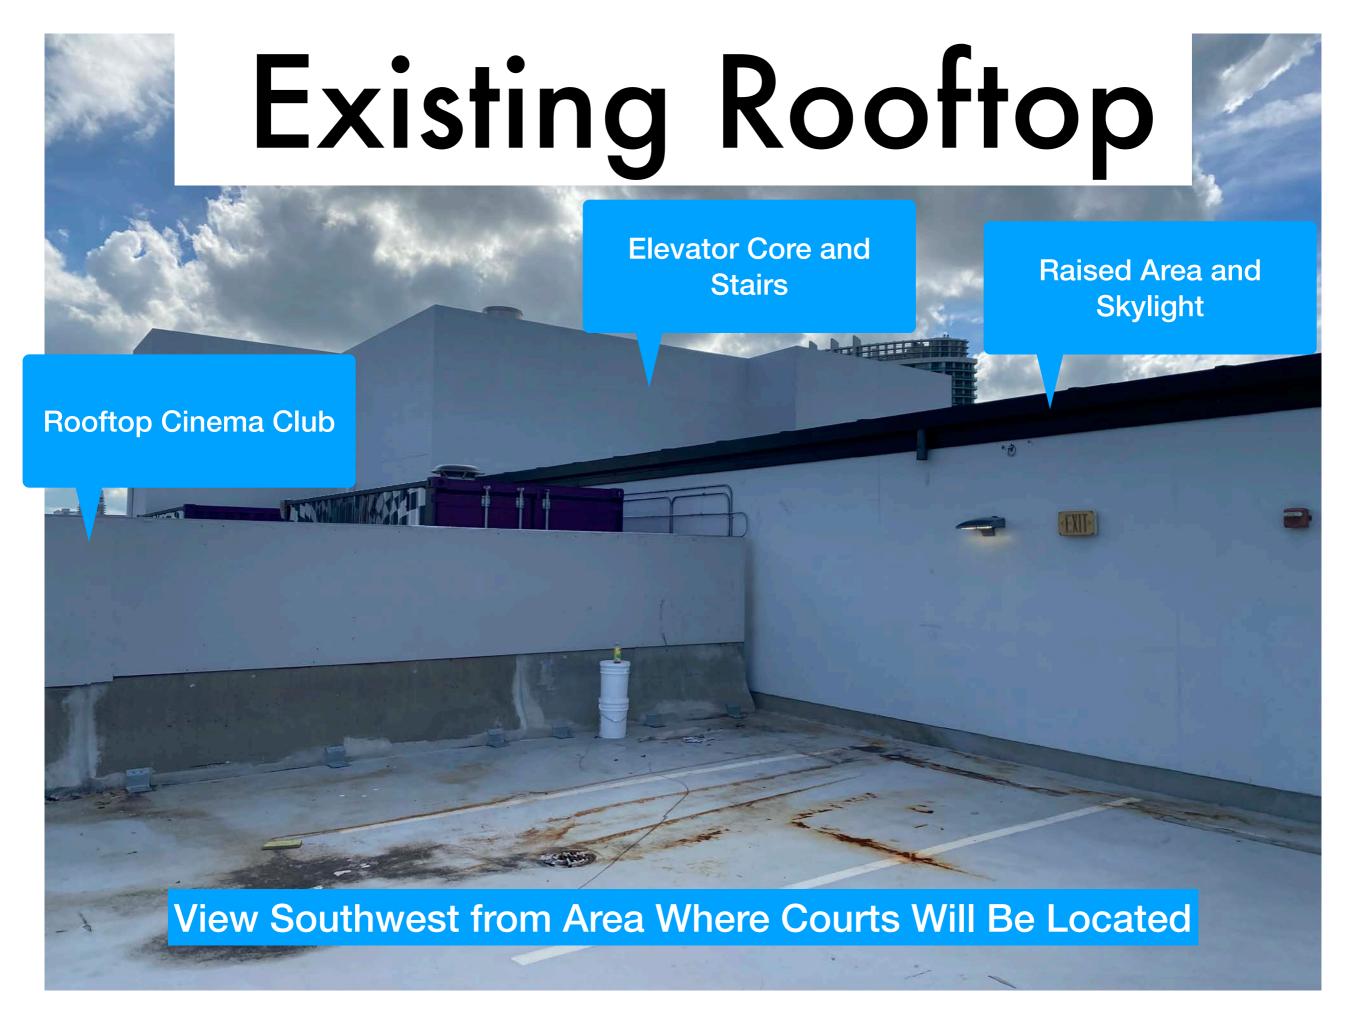

# DRB23-0991 1212 Lincoln Accessory Padel Courts



## 1212 Lincoln



Two Phase Development

# Existing Rooftop









## Anatomy Fitness

Located on 2nd Floor

Offers a Wide Range of Fitness Options



## Pade

Courts are Enclosed by Glass and Fencing

Court Surface is Artificial Turf



## Proposed Rooftop





## Section View of Courts





### PADEL COURT FENCE AND COURT FELT







**North Elevation** 



South Elevation



West Elevation

# Photometric Diagram

# DRB23-0991 1212 Lincoln Accessory Padel Courts

# Operational Details (Planning Board Application)

Courts Closed at 10:30 PM

All Lights Off Within 30 Minutes of Closing

Operated as Accessory to Anatomy Fitness



## 1212 LINCOLN ROAD ROOF TOP PADEL COURTS DRB FINAL SUBMITTAL (DRB23-0991)

02.04.2024

### **ARCHITECTURE**

A4-01

RENDERING

A0-00 COVER SHEET A0-01 SURVEY A0-01.1 SURVEY A0-02 CONTEXT MAP LOCATION A0-03 ZONING DATA A CONTE