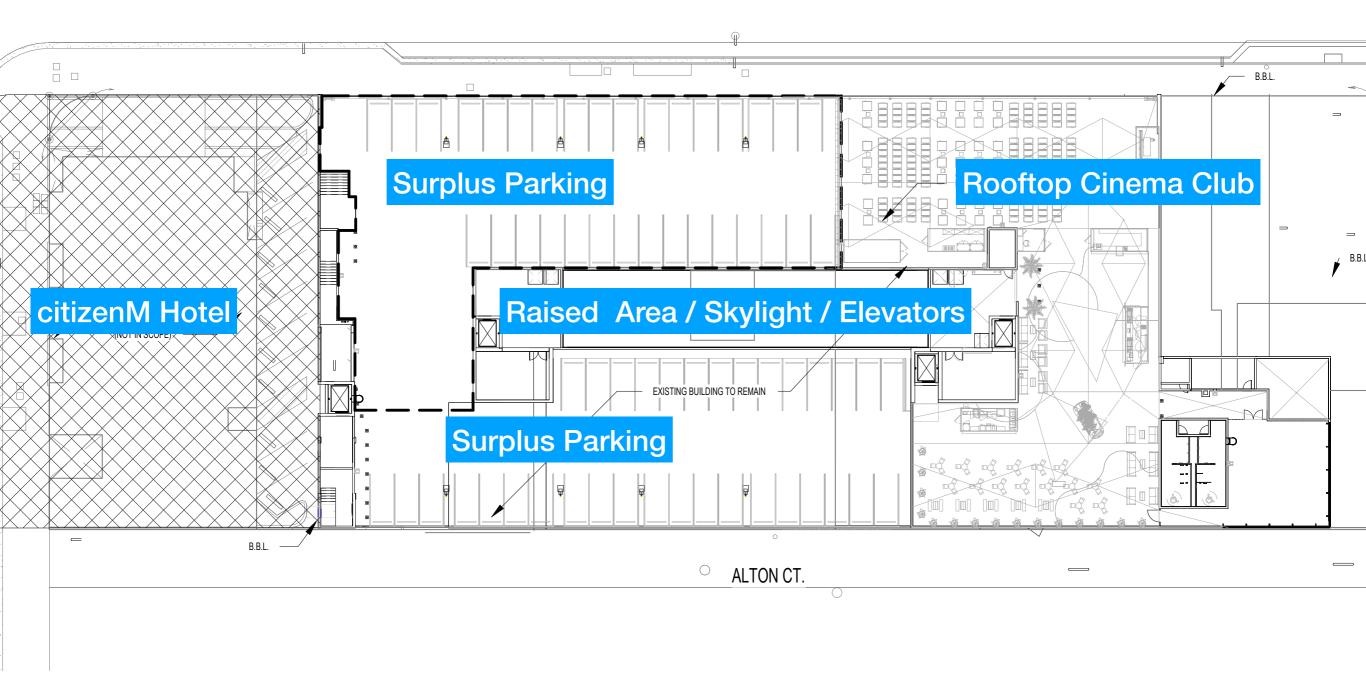

# Existing Rooftop

## Proposed Rooftop

## SCOPE OF WORK:

THE WORK CONSISTS OF MODIFICATIONS TO THE EXISTING ROOFTOP PARKING DECK AT 1614 ALTON ROAD, INCLUDING:

- A. REMOVAL OF EXISTING PARKING STALLS, LIGHTING POSTS.
- B. TWO (2) NEW PADEL COURTS.
- C. NEW OUTDOOR WAITING AREA.
- D. REDESIGN PARKING AREA.
- E. NEW LIGHTING DESIGN, INTEGRAL TO PADEL COURTS.