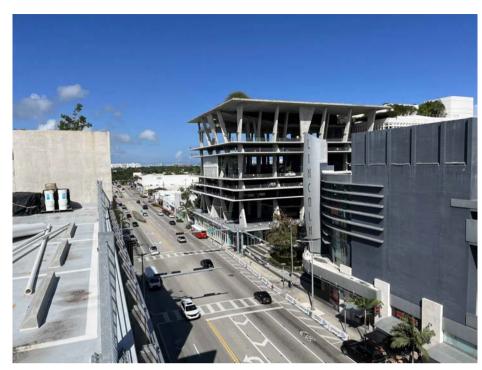

5° PROVIDED = NA PROVIDED = NA PROVIDED = VARIES; 0 TO 58-9° ON SOUTH, 0 TO 4-9° ON NORTH ROVIDED = 10 FT AT GRADE AND 2ND FLOOR, 0 ALL LEVELS ABOVE                                                              | SITE SQUARE FOOTAGE = 70,666 SF                       |  |  |  |

BUILT FORM, LLC
CHICAGO MIAMI CHARLOTTE

All designs indicated in these drawings are property of Built Form, LLC. The data included in this study is conceptual in nature and will continue to be modified throughout the course of the project development with the eventual integration of structural, MEP and life safety systems. As these are further refined, the design and calculations will be adjusted accordingly.

DRB SUBMITTAL 1614 ALTON ROAD 1212 LINCOLN ROAD - ROOFTOP PADEL COURT ZONING DATA DATE:

02/04/2024









VIEW 1



VIEW 2







VIEW 4



VIEW 5

FROM SITE

NOTE: ALL PHOTOGRAPHS TAKEN ON NOVEMBER 10, 2023

BUILT FORM, LLC

CHICAGO MIAMI CHARLOTTE

All designs indicated in these drawings are property of Built Form, LLC. The data included in this study is conceptual in nature and will continue to be modified throughout the course of the project development with the eventual integration of structural, MEP and life safety systems. As these are further refined, the design and calculations will be adjusted accordingly.

DRB SUBMITTAL 1614 ALTON ROAD

MIAMI BEACH, FL 33141

1212 LINCOLN ROAD - ROOFTOP PADEL COURT CONTEXT VIEWS -

02/04/2024

DATE:

/<sub>2024</sub> AD-D4

BUILT FORM, LL







LOCATION MAP VIEW 1 VIEW 2





VIEW 3

NOTE: ALL PHOTOGRAPHS TAKEN ON NOVEMBER 10, 2023

BUILT FORM, L