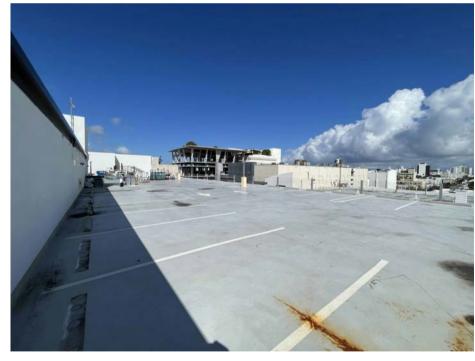

# Existing Rooftop

## SCOPE OF WORK:

THE WORK CONSISTS OF MODIFICATIONS TO THE EXISTING ROOFTOP PARKING DECK AT 1614 ALTON ROAD, INCLUDING:

- A. REMOVAL OF EXISTING PARKING STALLS, LIGHTING POSTS.
- B. TWO (2) NEW PADEL COURTS.
- C. NEW OUTDOOR WAITING AREA.
- D. REDESIGN PARKING AREA.
- E. NEW LIGHTING DESIGN, INTEGRAL TO PADEL COURTS.