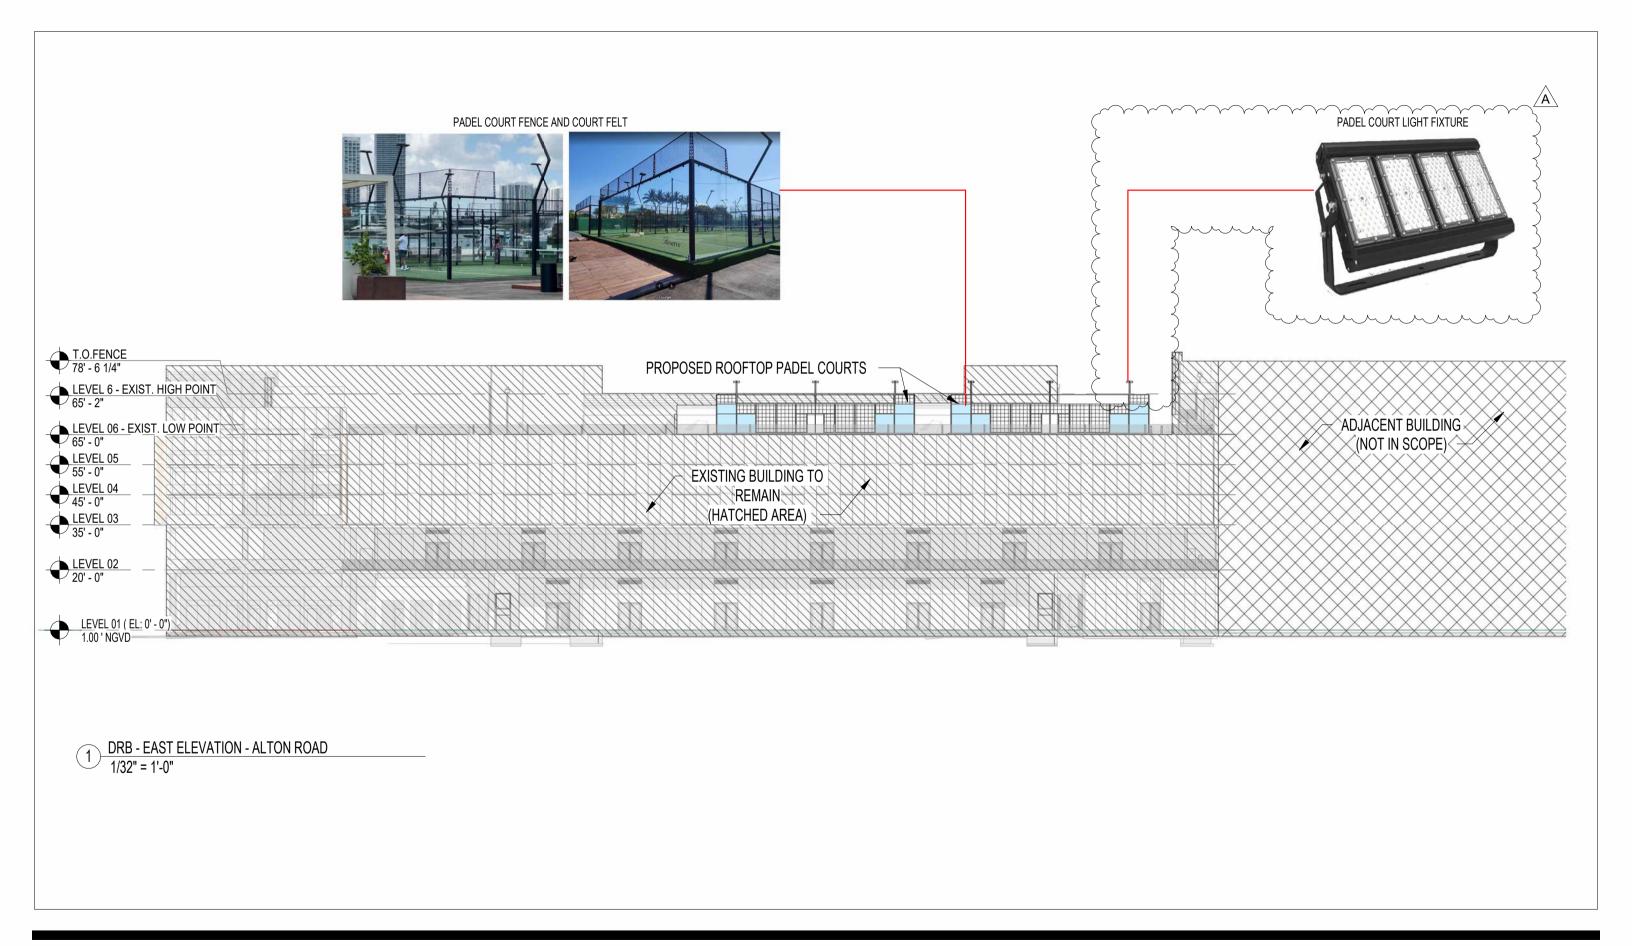

## Pade

Courts are Enclosed by Glass and Fencing

Court Surface is Artificial Turf

## Proposed Rooftop

### PADEL COURT FENCE AND COURT FELT

**North Elevation** 

South Elevation

West Elevation

# Photometric Diagram

## SCOPE OF WORK:

THE WORK CONSISTS OF MODIFICATIONS TO THE EXISTING ROOFTOP PARKING DECK AT 1614 ALTON ROAD, INCLUDING:

- A. REMOVAL OF EXISTING PARKING STALLS, LIGHTING POSTS.
- B. TWO (2) NEW PADEL COURTS.
- C. NEW OUTDOOR WAITING AREA.
- D. REDESIGN PARKING AREA.
- E. NEW LIGHTING DESIGN, INTEGRAL TO PADEL COURTS.