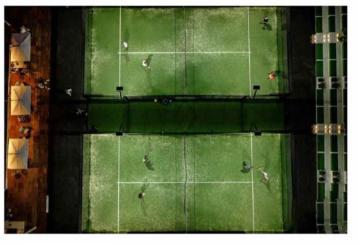

## Pade

Courts are Enclosed by Glass and Fencing

Court Surface is Artificial Turf