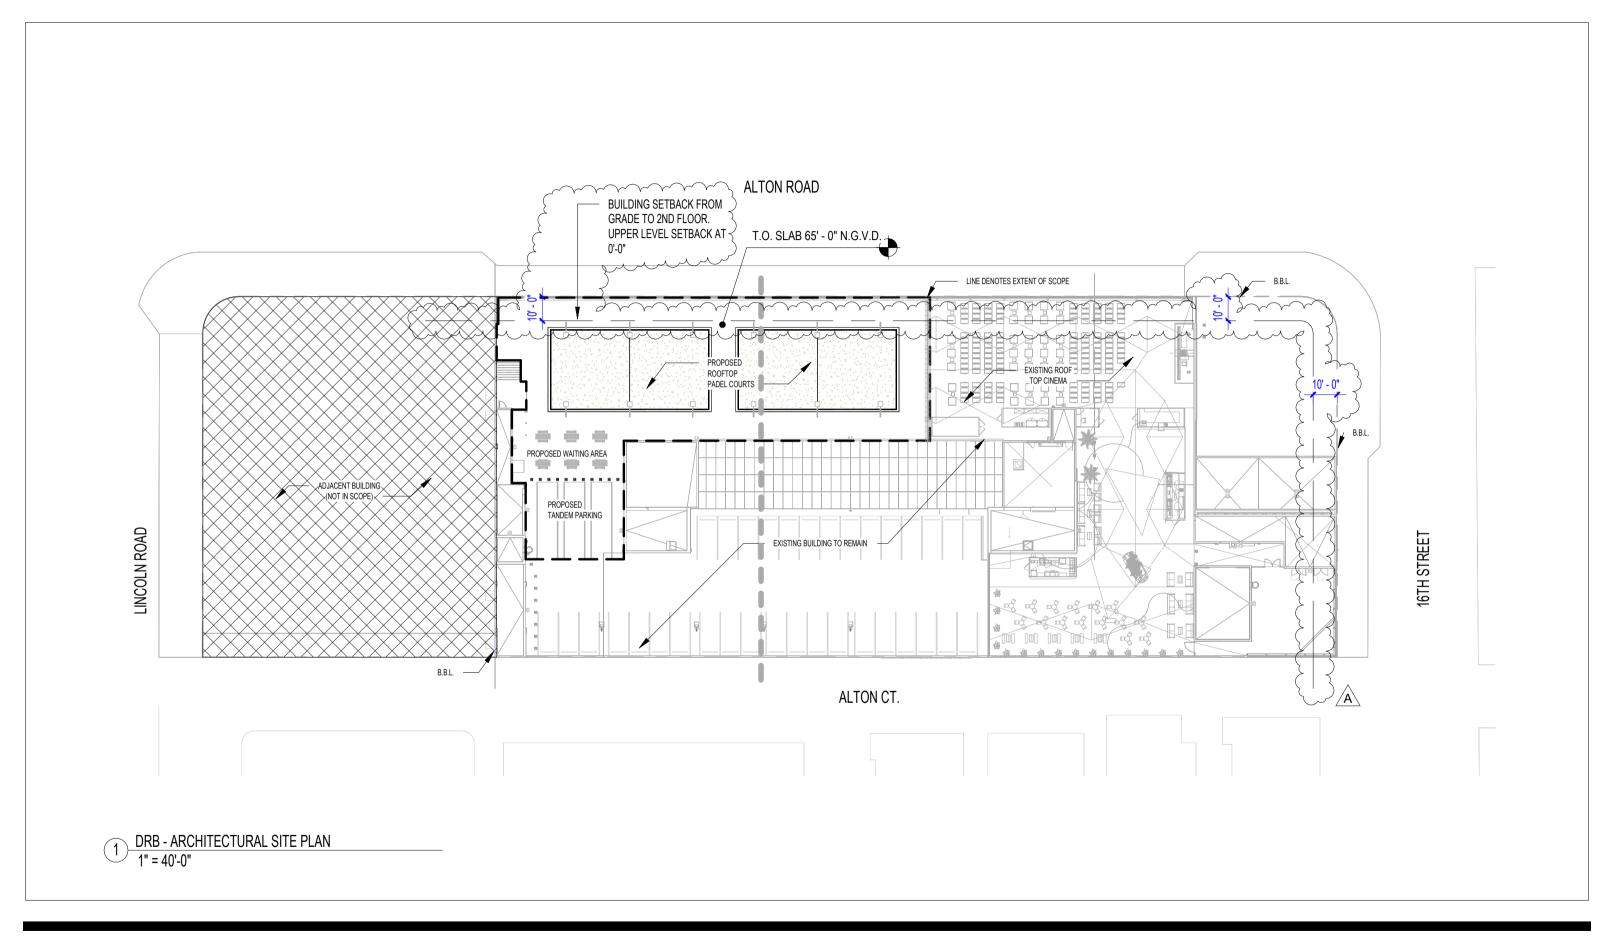

## Proposed Rooftop

## SCOPE OF WORK:

THE WORK CONSISTS OF MODIFICATIONS TO THE EXISTING ROOFTOP PARKING DECK AT 1614 ALTON ROAD, INCLUDING:

- A. REMOVAL OF EXISTING PARKING STALLS, LIGHTING POSTS.
- B. TWO (2) NEW PADEL COURTS.
- C. NEW OUTDOOR WAITING AREA.
- D. REDESIGN PARKING AREA.
- E. NEW LIGHTING DESIGN, INTEGRAL TO PADEL COURTS.