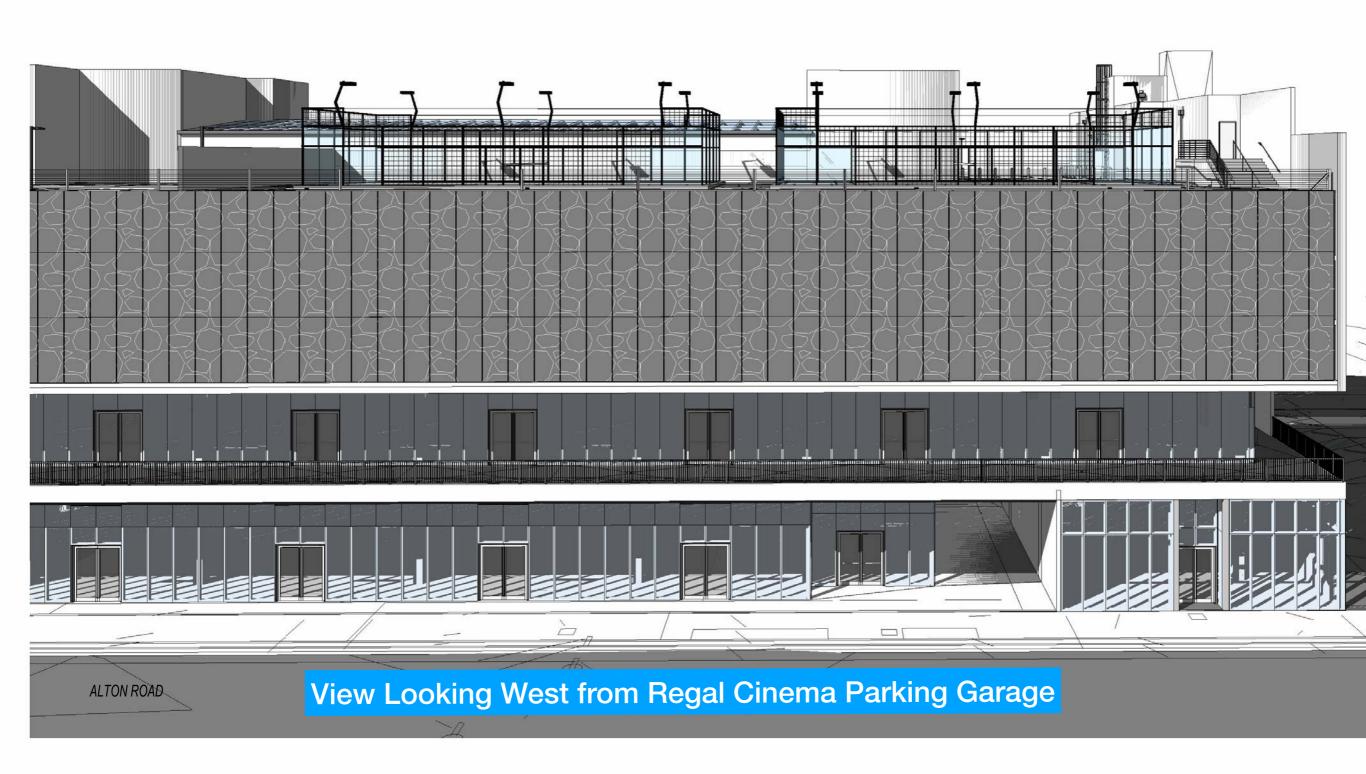

## Pade

Courts are Enclosed by Glass and Fencing

Court Surface is Artificial Turf