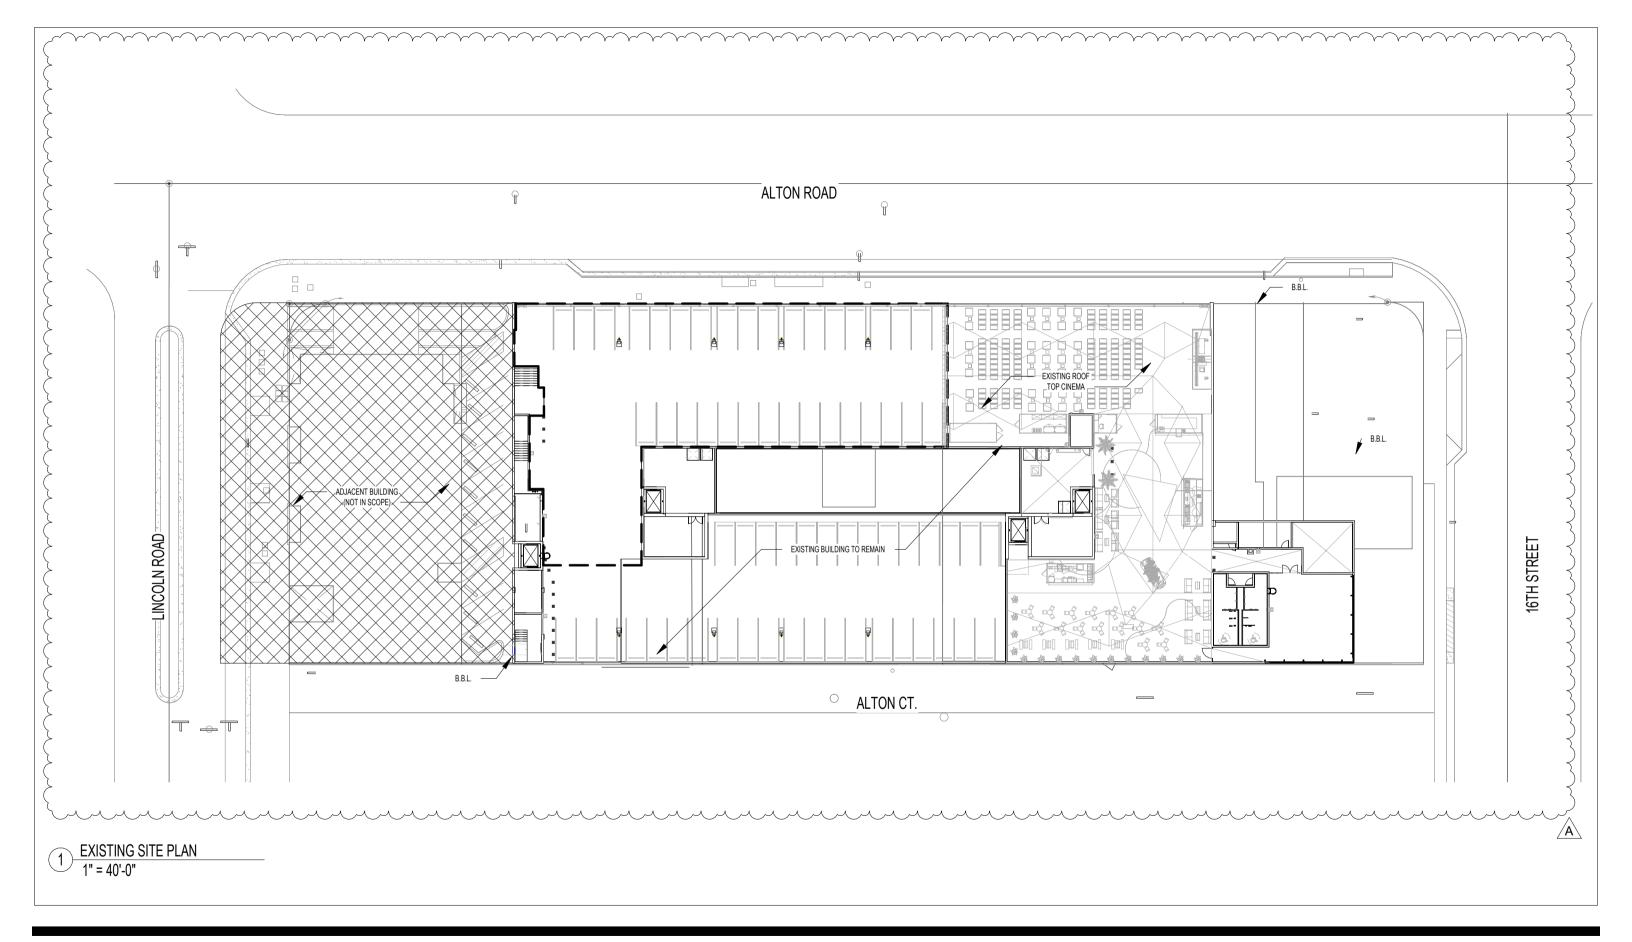

## SCOPE OF WORK:

THE WORK CONSISTS OF MODIFICATIONS TO THE EXISTING ROOFTOP PARKING DECK AT 1614 ALTON ROAD, INCLUDING:

- A. REMOVAL OF EXISTING PARKING STALLS, LIGHTING POSTS.
- B. TWO (2) NEW PADEL COURTS.
- C. NEW OUTDOOR WAITING AREA.
- D. REDESIGN PARKING AREA.
- E. NEW LIGHTING DESIGN, INTEGRAL TO PADEL COURTS.