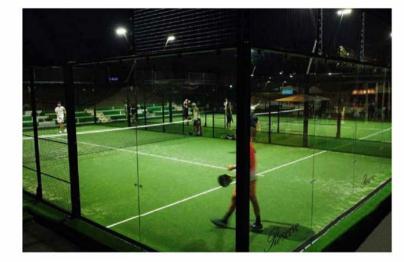

## Pade

Courts are Enclosed by Glass and Fencing

Court Surface is Artificial Turf