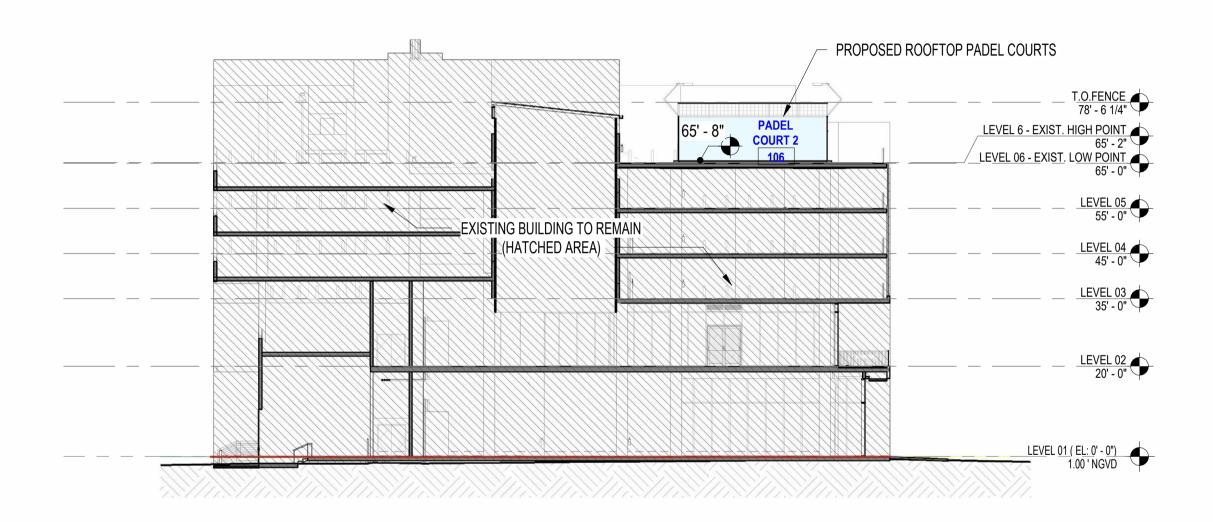

hout the course of the project development with the eventual integration of structural, MEP and life safety systems. As these are further refined, the design and calculations will be adjusted accordingly.

DRB SUBMITTAL 1614 ALTON ROAD 1212 LINCOLN ROAD - ROOFTOP PADEL COURT SOUTH ELEVATION DATE:

02/04/2024

A2-04



All designs indicated in these drawings are property of Built Form, LLC. The data included in this study is conceptual in nature and will continue to be modified throughout the course of the project development with the eventual integration of structural, MEP and life safety systems. As these are further refined, the design and calculations will be adjusted accordingly.

DRB SUBMITTAL 1614 ALTON ROAD 1212 LINCOLN ROAD - ROOFTOP PADEL COURT SECTION 1 DATE:

02/04/2024

A3-01



DRB - SECTION - EAST/WEST 3/64" = 1'-0"

BUILT FORM, LLC

CHICAGO MIAMI CHARLOTTE

All designs indicated in these drawings are property of Built Form, LLC. The data included in this study is conceptual in nature and will continue to be modified throughout the course of the project development with the eventual integration of structural, MEP and life safety systems. As these are further refined, the design and calculations will be adjusted accordingly.

DRB SUBMITTAL 1614 ALTON ROAD

1212 LINCOLN ROAD - ROOFTOP PADEL COURT SECTION 2

DATE:

02/04/2024

A3-02





COURT LIGHT FIXTURE ASSEMBLY



COURT LIGHT VIEW 1



COURT LIGHT VIEW 2



COURT LIGHT VIEW 3



All designs indicated in these drawings are property of Built Form, LLC. The data included in this study is conceptual in nature an