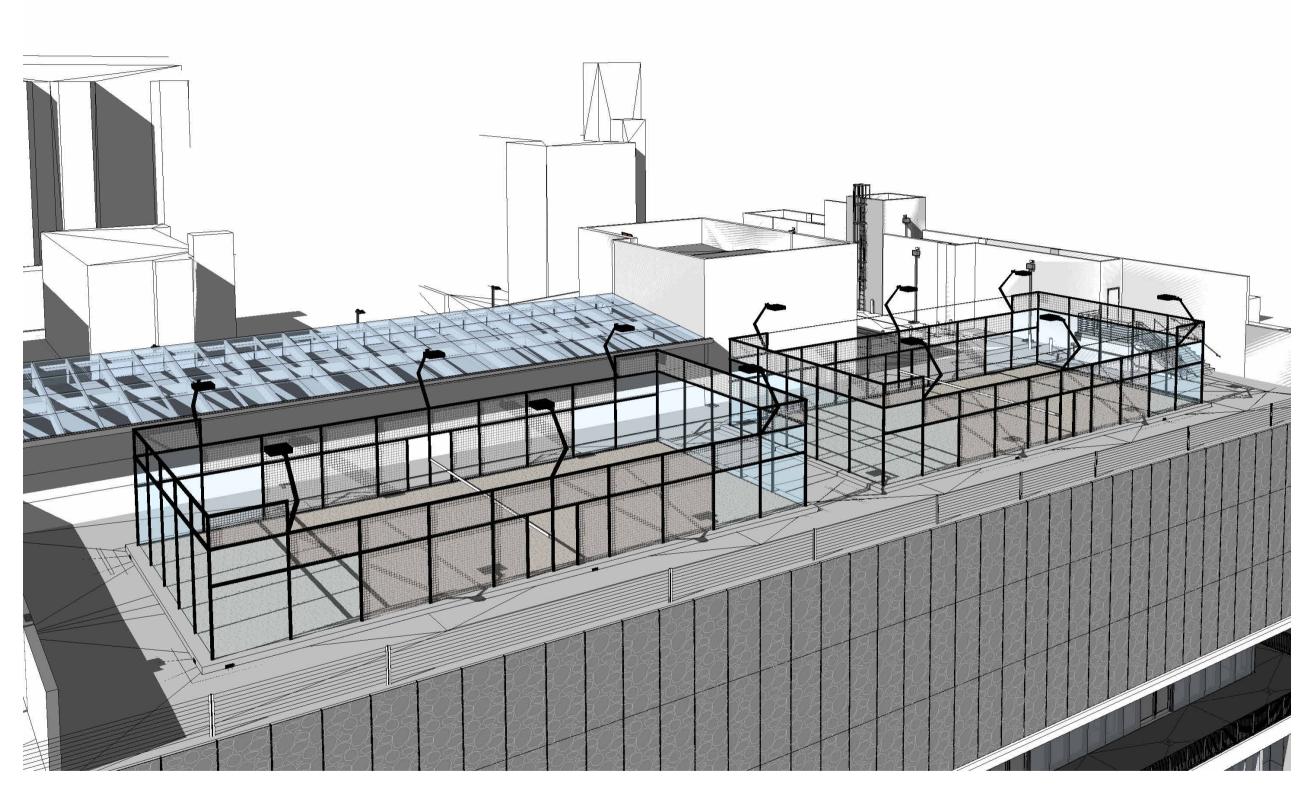

## Proposed Rooftop

## Pade

Courts are Enclosed by Glass and Fencing

Court Surface is Artificial Turf