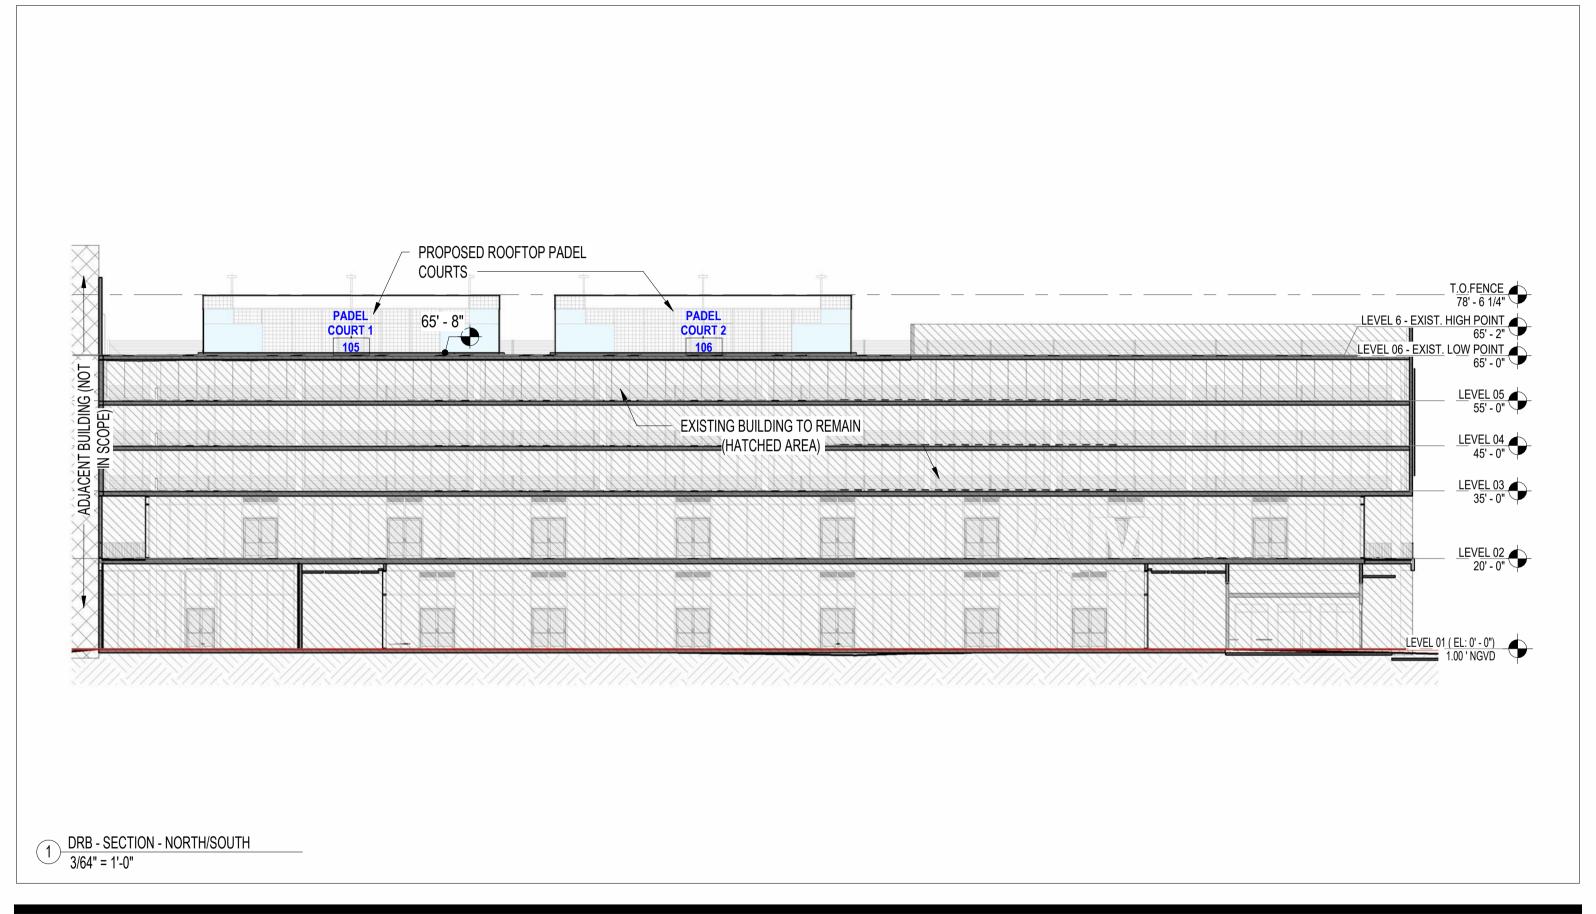

fe safety systems. As these are further refined, the design and calculations will be adjusted accordingly.

DRB SUBMITTAL 1614 ALTON ROAD 1212 LINCOLN ROAD - ROOFTOP PADEL COURT NORTH ELEVATION DATE:

02/04/2024

A2-03



DRB - SOUTH ELEVATION - 16TH STREET
1/32" = 1'-0"

BUILT FORM, LLC
CHICAGO MIAMI CHARLOTTE

All designs indicated in these drawings are property of Built Form, LLC. The data included in this study is conceptual in nature and will continue to be modified throughout the course of the project development with the eventual integration of structural, MEP and life safety systems. As these are further refined, the design and calculations will be adjusted accordingly.

DRB SUBMITTAL 1614 ALTON ROAD 1212 LINCOLN ROAD - ROOFTOP PADEL COURT SOUTH ELEVATION DATE:

02/04/2024

A2-04



All designs indicated in these drawings are property of Built Form, LLC. The data included in this study is conceptual in nature and will continue to be modified throughout the course of the project development with the eventual integration of structural, MEP and life safety systems. As these are further refined, the design and calculations will be adjusted accordingly.

DRB SUBMITTAL 1614 ALTON ROAD 1212 LINCOLN ROAD - ROOFTOP PADEL COURT SECTION 1 DATE:

02/04/2024

A3-01



DRB - SECTION - EAST/WEST 3/64" = 1'-0"

BUILT FORM, LLC

CHICAGO MIAMI CHARLOTTE

All designs indicated in these drawings are property of Built Form, LLC. The data included in this study is conceptual in nature and will continue to be modified throughout the course of the project development with the eventual inte