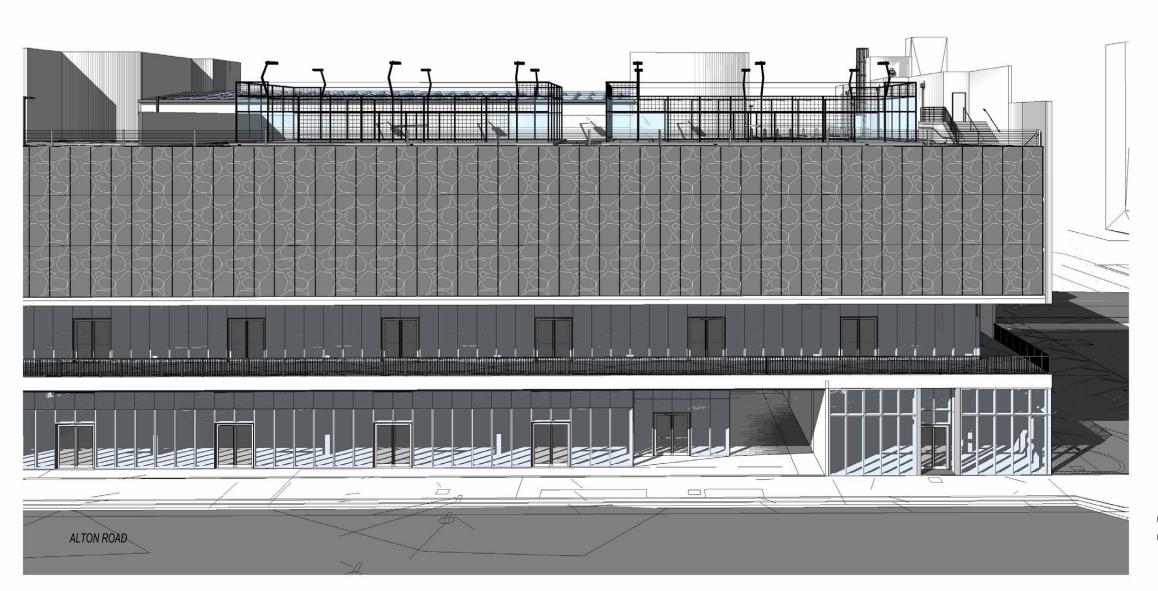

## Proposed Rooftop

## SCOPE OF WORK:

THE WORK CONSISTS OF MODIFICATIONS TO THE EXISTING ROOFTOP PARKING DECK AT 1614 ALTON ROAD, INCLUDING:

- A. REMOVAL OF EXISTING PARKING STALLS, LIGHTING POSTS.
- B. TWO (2) NEW PADEL COURTS.
- C. NEW OUTDOOR WAITING AREA.
- D. REDESIGN PARKING AREA.
- E. NEW LIGHTING DESIGN, INTEGRAL TO PADEL COURTS.