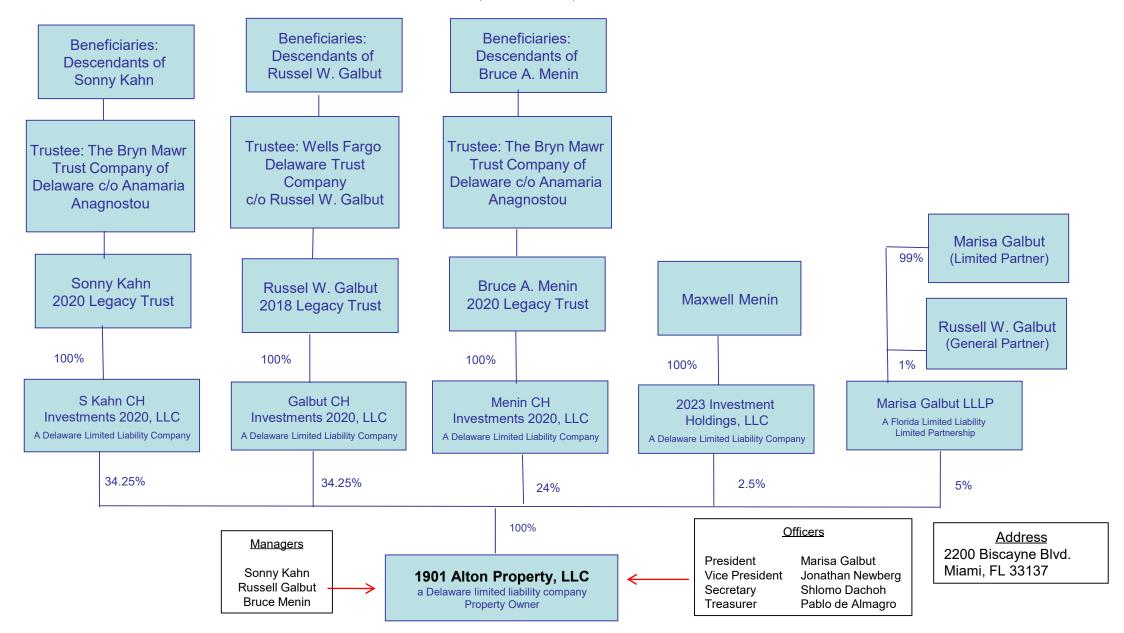

| POWER OF ATTORNEY AFFIDAVIT                                                                                                                                                                                                                                                                                                                                                                                                                                                                                                                                                                                                                                                                                                                                                                                                                                 |
|-------------------------------------------------------------------------------------------------------------------------------------------------------------------------------------------------------------------------------------------------------------------------------------------------------------------------------------------------------------------------------------------------------------------------------------------------------------------------------------------------------------------------------------------------------------------------------------------------------------------------------------------------------------------------------------------------------------------------------------------------------------------------------------------------------------------------------------------------------------|
| STATE OF Florida                                                                                                                                                                                                                                                                                                                                                                                                                                                                                                                                                                                                                                                                                                                                                                                                                                            |
| COUNTY OF Broward                                                                                                                                                                                                                                                                                                                                                                                                                                                                                                                                                                                                                                                                                                                                                                                                                                           |
| Darlene McKinney                                                                                                                                                                                                                                                                                                                                                                                                                                                                                                                                                                                                                                                                                                                                                                                                                                            |
| representative of the owner of the real property that is the subject of this application. (2) I hereby authorize G. Penn; E. Balter; J. McConney-Gayoso to be my representative before the Design Review Board. (3) I also hereby authorize the City of Miami Beach to enter my property for the sole purpose of posting a Notice of Public Hearing on my                                                                                                                                                                                                                                                                                                                                                                                                                                                                                                   |
| property, as required by law. (4) I am responsible for remove this notice after the date of the hearing.                                                                                                                                                                                                                                                                                                                                                                                                                                                                                                                                                                                                                                                                                                                                                    |
| PRINT NAME (and Title, if applicable)  Darlene McKinney, Vice President  PRINT NAME (and Title, if applicable)                                                                                                                                                                                                                                                                                                                                                                                                                                                                                                                                                                                                                                                                                                                                              |
| rkint name (and time, ii applicable)                                                                                                                                                                                                                                                                                                                                                                                                                                                                                                                                                                                                                                                                                                                                                                                                                        |
| Sworn to and subscribed before me this7 day ofAugust , 20 <u>23</u> . The foreacing instrument was acknowledged before me by Darlene McKinney , who has producted identification and/or is personally known to me and who did/did not take an oath.                                                                                                                                                                                                                                                                                                                                                                                                                                                                                                                                                                                                         |
| NOTARY SEAL OR STAMP                                                                                                                                                                                                                                                                                                                                                                                                                                                                                                                                                                                                                                                                                                                                                                                                                                        |
| My Commission Expires:  Yeidy Montesino Perez Commission # HH 084273 Notary Public - State of Florida My Commission Expires Jan 24, 2025  PRINT NAME                                                                                                                                                                                                                                                                                                                                                                                                                                                                                                                                                                                                                                                                                                        |
| CONTRACT FOR PURCHASE                                                                                                                                                                                                                                                                                                                                                                                                                                                                                                                                                                                                                                                                                                                                                                                                                                       |
| If the applicant is not the owner of the property, but the applicant is a party to a contract to purchase the property, whether or not such contract is contingent on this application, the applicant shall list the names of the contract purchasers below including any and all principal officers, stockholders, beneficiaries or partners. If any of the contact purchasers are corporations, partnerships, limited liability companies, trusts, or other corporate entities, the applicant shall further disclose the identity of the individuals(s) (natural persons) having the ultimate ownership interest in the entity. If any contingency clause or contract terms involve additional individuals, corporations, partnerships, limited liability companies, trusts, or other corporate entities, list all individuals and/or corporate entities. |
| 1901 Alton Property, LLC                                                                                                                                                                                                                                                                                                                                                                                                                                                                                                                                                                                                                                                                                                                                                                                                                                    |
| NAME DATE OF CONTRACT                                                                                                                                                                                                                                                                                                                                                                                                                                                                                                                                                                                                                                                                                                                                                                                                                                       |
| NAME, ADDRESS AND OFFICE % OF STOCK  See Exhibit "B"                                                                                                                                                                                                                                                                                                                                                                                                                                                                                                                                                                                                                                                                                                                                                                                                        |
|                                                                                                                                                                                                                                                                                                                                                                                                                                                                                                                                                                                                                                                                                                                                                                                                                                                             |

In the event of any changes of ownership or changes in contracts for purchase, subsequent to the date that this application if filed, but prior to the date of a final public hearing, the applicant shall file a supplemental disclosure of interest.