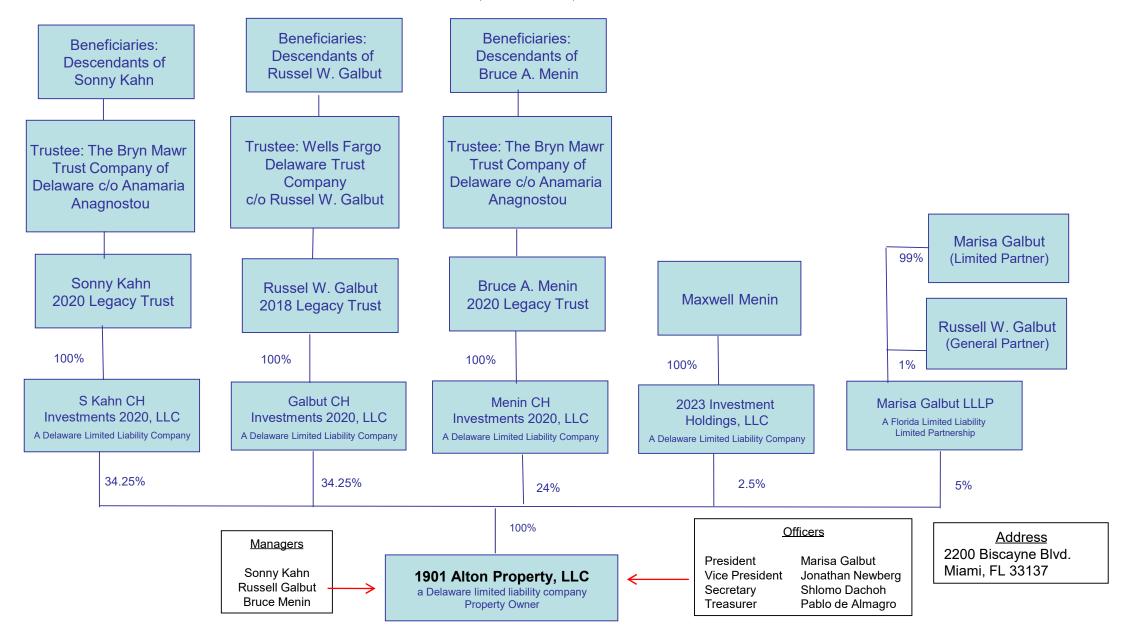

-7FAB78686F9342ASIGNATURE Sworn to and subscribed before me this \_\_\_\_7 \_\_\_ day of \_\_\_ August Marisa Galbut acknowledged before me by \_\_\_\_\_ , who has produce identification and/or is personally known to me and who did/did not take an oath. NOTARY SEAL OR STAMP **NOTARY PUBLIC** Yeidy Montesino Perez Commission # HH 084273 Notary Public - State of Florida Yeidy Montesino Perez My Commission Expires: My Commission Expires Jan 24, 2025 **PRINT NAME**

11359BEE585D07

### Exhibit "A"

### **Legal Description**

LOTS 4 THROUGH 10, INCLUSIVE, OF "RESUBDIVISION OF BLOCK 11-A, OF ISLAND VIEW ADDITION", ACCORDING TO THE PLAT THEREOF, AS RECORDED IN PLAT BOOK 40, PAGE 12 OF THE PUBLIC RECORDS OF MIAMI/DADE COUNTY, FLORIDA.

### Ownership Structure

1901 Alton Road, Miami Beach, 33139