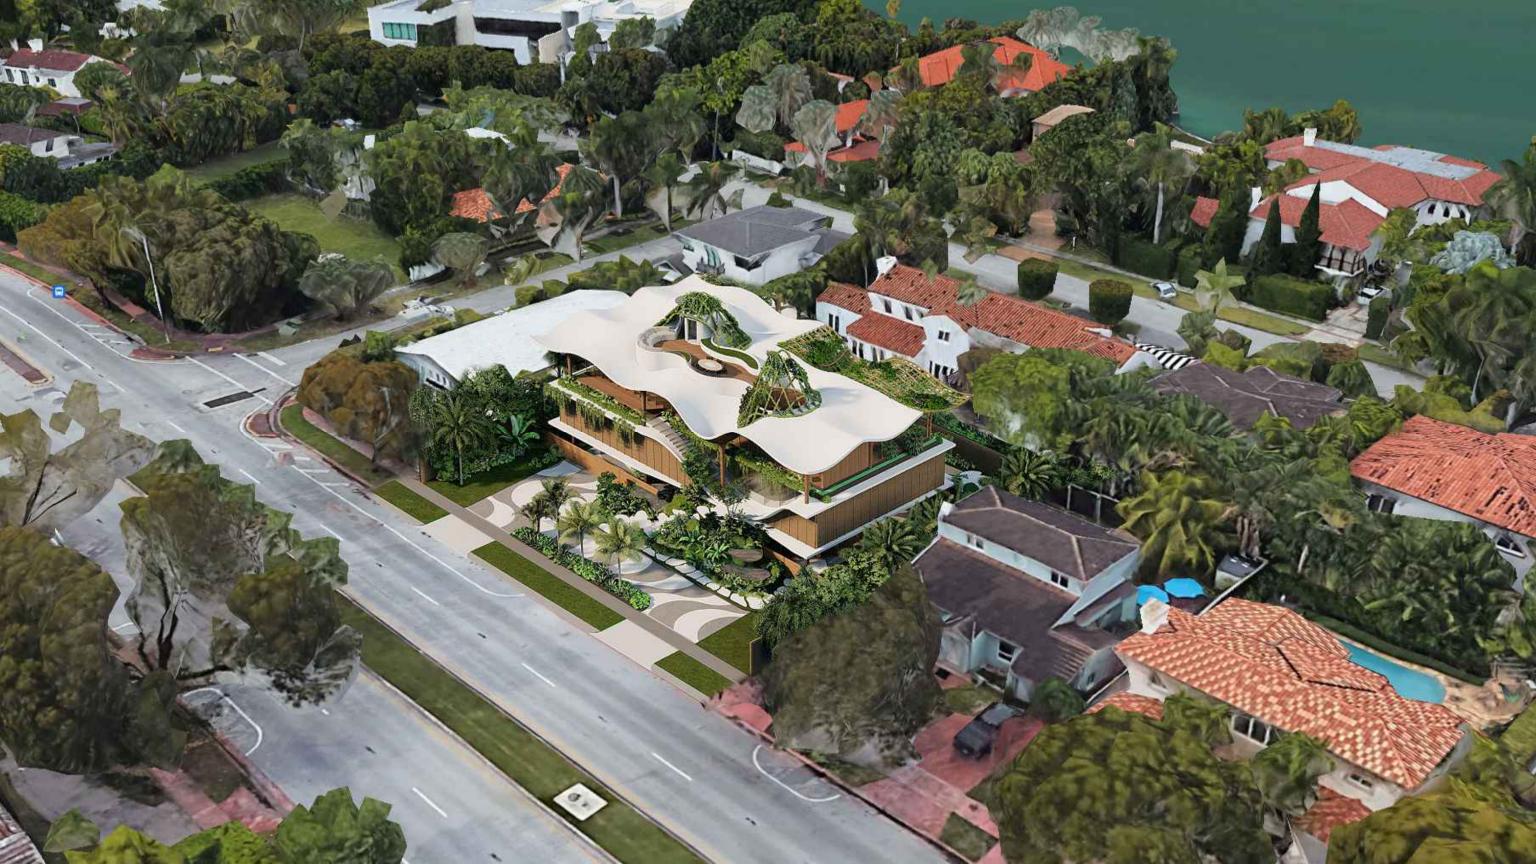

MIAMI BEACH, FLORIDA



PROPOSAL FOR 4410 ALTON RD PROJECT

















(1 A003) CONTEXT LOCATION PLAN - 1/2 MILE RADIUS



### HOUSE OF KIRSCHNER

## LOCATION









#### LOT PHOTOGRAPHS



#### KEY DIRECTIONAL PLAN



NORTH









#### LOT PHOTOGRAPHS



#### KEY DIRECTIONAL PLAN



NORTH











#### LOT PHOTOGRAPHS



#### KEY DIRECTIONAL PLAN



NORTH











#### LOT PHOTOGRAPHS



#### KEY DIRECTIONAL PLAN









#### LOT PHOTOGRAPHS



#### KEY DIRECTIONAL PLAN



NORTH









#### LOT PHOTOGRAPHS



#### KEY DIRECTIONAL PLAN



NORTH





# NMD NOMADAS







# NVD NOMADAS

11.1.1 - AUTUR ,au COPYRIGHT © 2023 NMD NOMADAS ALL RIGHTS RESERVED

## HOUSE OF KIRSCHNER

# NVDNOMADAS

# HOUSE OF KIRSCHNER

# NMD NOMADAS



2000

# HOUSE OF KIRSCHNER

# NMD NOMADAS



#### SITE PLAN



NORTH



#### HOUSE OF KIRSCHNER

## **UNDERSTORY LEVEL**



#### HOUSE OF KIRSCHNER

#### LEVEL 1



#### HOUSE OF KIRSCHNER

#### LEVEL 2



## **ROOF LEVEL**



#### HOUSE OF KIRSCHNER

## **EXTERIOR ELEVATIONS**





MATERIALS LEGEND: STUCCO Color: WHITE Flat finish

#### HOUSE OF KIRSCHNER

## **EXTERIOR ELEVATIONS**



## SECTIONS

#### LANDSCAPE TABULAR DATA CODE

| REGULATING DOCUMENT: CITY OF MIAMI BEACH CHAPTER 1                                                                                      | 26 - LANDSCAPE RE  | EC |
|-----------------------------------------------------------------------------------------------------------------------------------------|--------------------|----|
| SITE AREA: 12,000 SF (.28 A