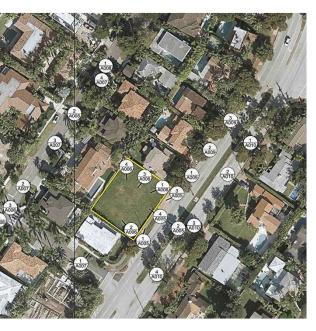

MIAMI BEACH, FLORIDA



PROPOSAL FOR 4410 ALTON RD PROJECT

















(1 A003) CONTEXT LOCATION PLAN - 1/2 MILE RADIUS



### HOUSE OF KIRSCHNER

## LOCATION









#### LOT PHOTOGRAPHS



#### KEY DIRECTIONAL PLAN



NORTH









#### LOT PHOTOGRAPHS



#### KEY DIRECTIONAL PLAN



NORTH











#### LOT PHOTOGRAPHS



#### KEY DIRECTIONAL PLAN



NORTH











#### LOT PHOTOGRAPHS



#### KEY DIRECTIONAL PLAN









#### LOT PHOTOGRAPHS



#### KEY DIRECTIONAL PLAN



NORTH









#### LOT PHOTOGRAPHS



#### KEY DIRECTIONAL PLAN



NORTH





# NMD NOMADAS







# NVD NOMADAS

11.1.1 - AUTUR ,au COPYRIGHT © 2023 NMD NOMADAS ALL RIGHTS RESERVED

## HOUSE OF KIRSCHNER

# NVDNOMADAS

# HOUSE OF KIRSCHNER

# NMD NOMADAS



2000

# HOUSE OF KIRSCHNER

# NMD NOMADAS



#### SITE PLAN



NORTH



#### HOUSE OF KIRSCHNER

## **UNDERSTORY LEVEL**



#### HOUSE OF KIRSCHNER

#### LEVEL 1



#### HOUSE OF KIRSCHNER

#### LEVEL 2



## **ROOF LEVEL**



#### HOUSE OF KIRSCHNER

## **EXTERIOR ELEVATIONS**





MATERIALS LEGEND: STUCCO Color: WHITE Flat finish

#### HOUSE OF KIRSCHNER

## **EXTERIOR ELEVAT