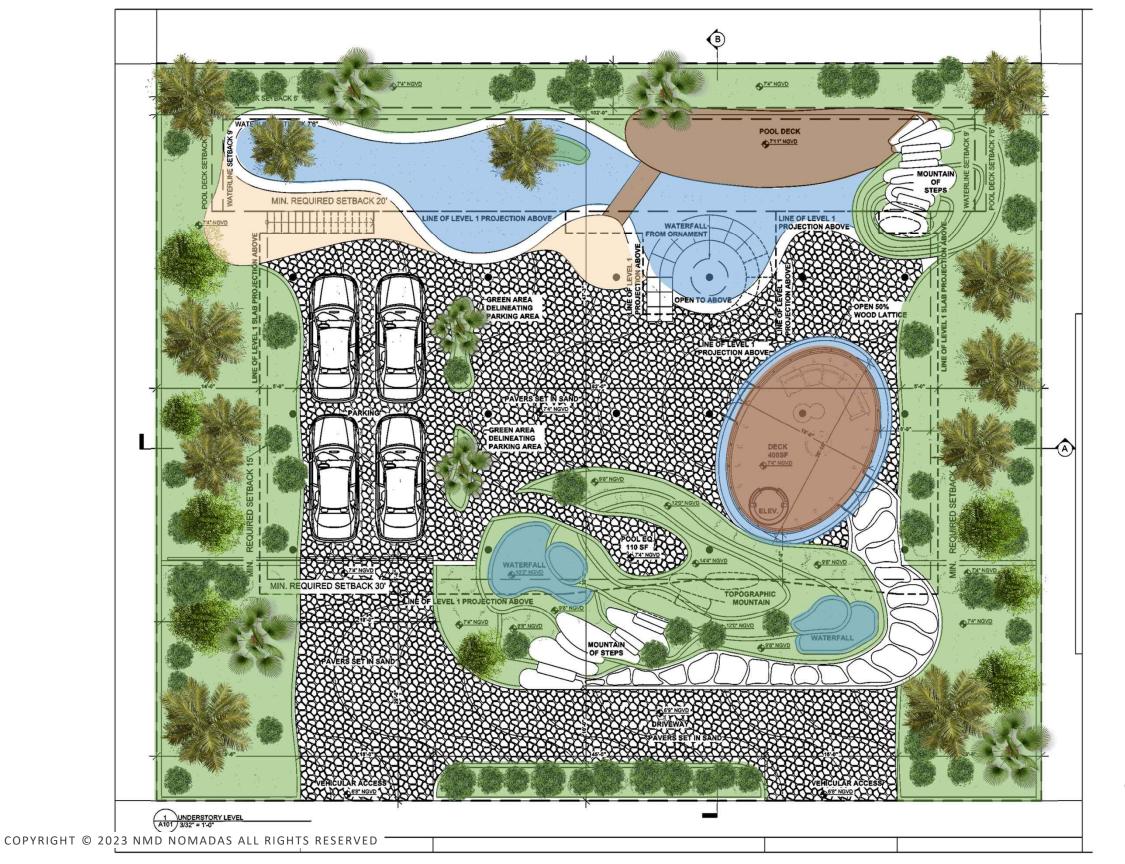

PROPOSAL FOR 4410 ALTON RD PROJECT

















(1 A003) CONTEXT LOCATION PLAN - 1/2 MILE RADIUS



### HOUSE OF KIRSCHNER

## LOCATION









#### LOT PHOTOGRAPHS



#### KEY DIRECTIONAL PLAN



NORTH









#### LOT PHOTOGRAPHS



#### KEY DIRECTIONAL PLAN



NORTH











#### LOT PHOTOGRAPHS



#### KEY DIRECTIONAL PLAN



NORTH











#### LOT PHOTOGRAPHS



#### KEY DIRECTIONAL PLAN









#### LOT PHOTOGRAPHS



#### KEY DIRECTIONAL PLAN



NORTH









#### LOT PHOTOGRAPHS



#### KEY DIRECTIONAL PLAN



NORTH





# NMD NOMADAS







# NVD NOMADAS

11.1.1 - AUTUR ,au COPYRIGHT © 2023 NMD NOMADAS ALL RIGHTS RESERVED

## HOUSE OF KIRSCHNER

# NVDNOMADAS

# HOUSE OF KIRSCHNER

# NMD NOMADAS



2000

# HOUSE OF KIRSCHNER

# NMD NOMADAS



#### SITE PLAN



NORTH



#### HOUSE OF KIRSCHNER

## **UNDERSTORY LEVEL**



#### HOUSE OF KIRSCHNER

#### LEVEL 1



#### HOUSE OF KIRSCHNER

#### LEVEL 2



## **ROOF LEVEL**



#### HOUSE OF KIRSCHNER

## **EXTERIOR ELEVATIONS**





MATERIALS LEGEND: STUCCO Color: WHITE Flat finish

#### HOUSE OF KIRSCHNER

## **EXTERIOR ELEVATIONS**



## SECTIONS

#### LANDSCAPE TABULAR DATA CODE

| REGULATING DOCUMENT: CITY OF MIAMI BEACH CHAPTER 1                                                                                      | 26 - LANDSCAPE RE  | EC |
|-----------------------------------------------------------------------------------------------------------------------------------------|--------------------|----|
| SITE AREA: 12,000 SF (.28 ACRES)