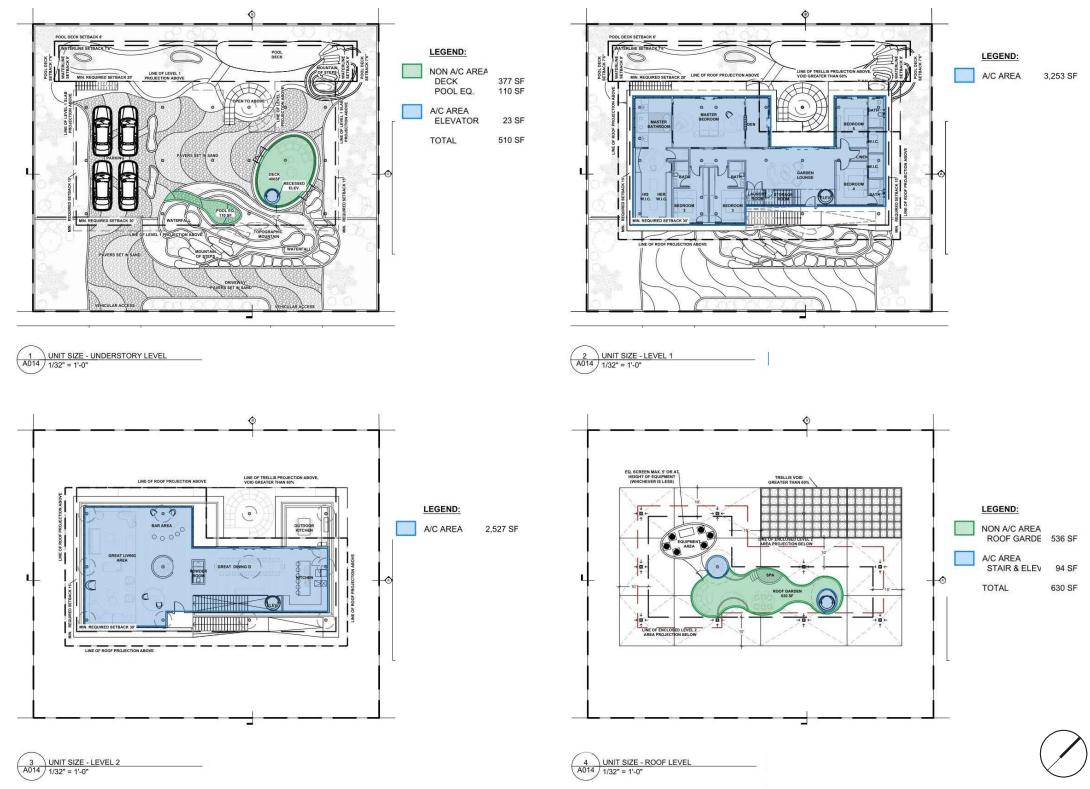

## **UNDERSTORY LEVEL**

#### LEVEL 1

#### LEVEL 2

## **ROOF LEVEL**

## AREA DIAGRAMS UNIT SIZE

ZONING DATA:

**REQUIRED:** 

| UNIT SIZE (MIN.)                 | 1,800 SF |
|----------------------------------|----------|
| UNIT SIZE (MAX.)                 | 6,000 SF |
| UNDERSTORY AREA                  |          |
| ENCLOSED AIRCONDITIONED          |          |
| <b>BUILDING ACCESS 5% OF LOT</b> |          |
| AREA (MAX.)                      | 600 SF   |
| ROOF DECK                        |          |
| 25% SQFT ENCLOSED FLOOR          |          |
| AREA INMEDIATELY ONE             |          |
| FLOOR BELOW (MAX.)               | 632 SF   |
| PROVIDED:                        |          |
| ENCLOSED AREA                    |          |
| UNDERSTORY                       | 23 SF    |
| LEVEL 1                          | 3,253 SF |
| LEVEL 2                          | 2,527 SF |
| ROOF DECK                        | 94 SF    |
| TOTAL UNIT SIZE                  | 5,897 SF |
| UNDERSTORY AREA                  | 510 SF   |
| ROOF DECK                        | 630 SF   |