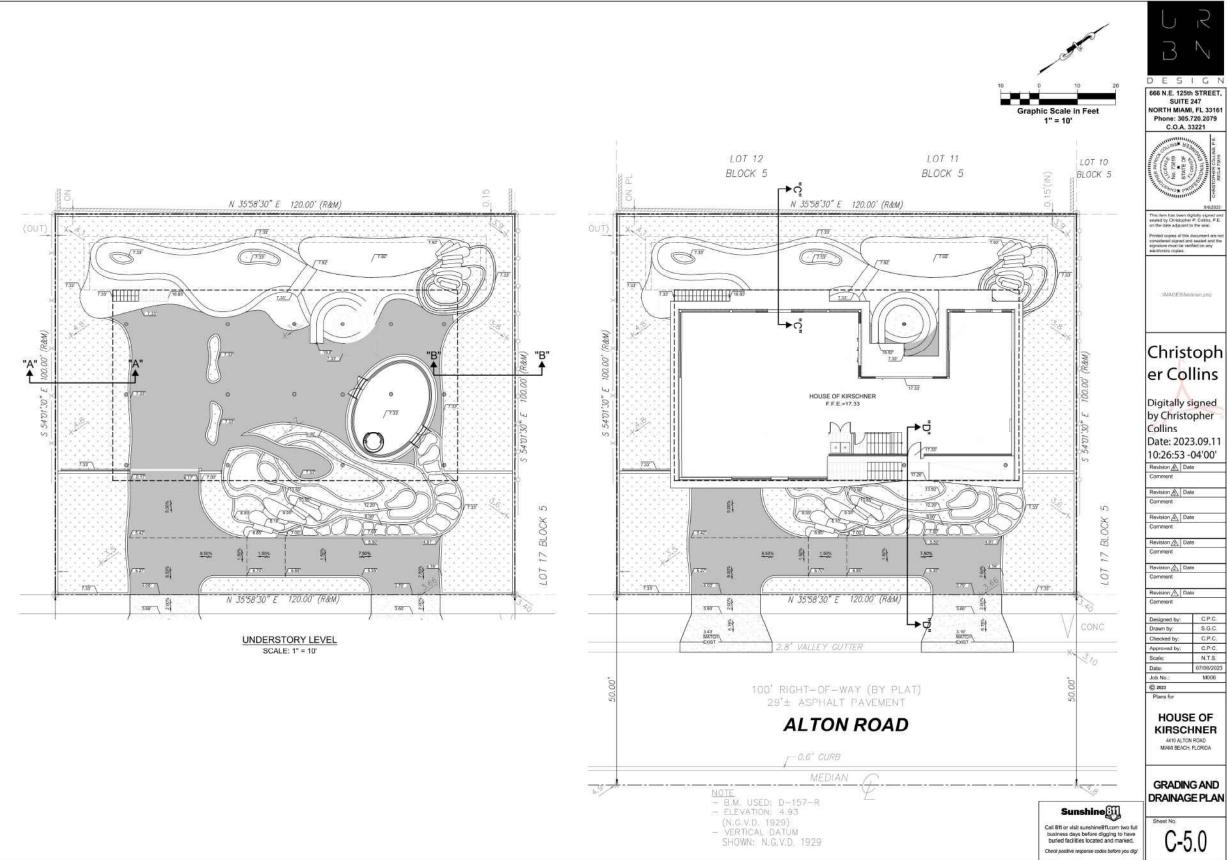

UILDING ACCESS 5% OF LOT</b> |          |
| AREA (MAX.)                      | 600 SF   |
| ROOF DECK                        |          |
| 25% SQFT ENCLOSED FLOOR          |          |
| AREA INMEDIATELY ONE             |          |
| FLOOR BELOW (MAX.)               | 632 SF   |
| PROVIDED:                        |          |
| ENCLOSED AREA                    |          |
| UNDERSTORY                       | 23 SF    |
| LEVEL 1                          | 3,253 SF |
| LEVEL 2                          | 2,527 SF |
| ROOF DECK                        | 94 SF    |
| TOTAL UNIT SIZE                  | 5,897 SF |
| UNDERSTORY AREA                  | 510 SF   |
| ROOF DECK                        | 630 SF   |



#### HOUSE OF KIRSCHNER

## EXTERIOR ELEVATIONS LINE DRAWINGS



#### DETAILS









|