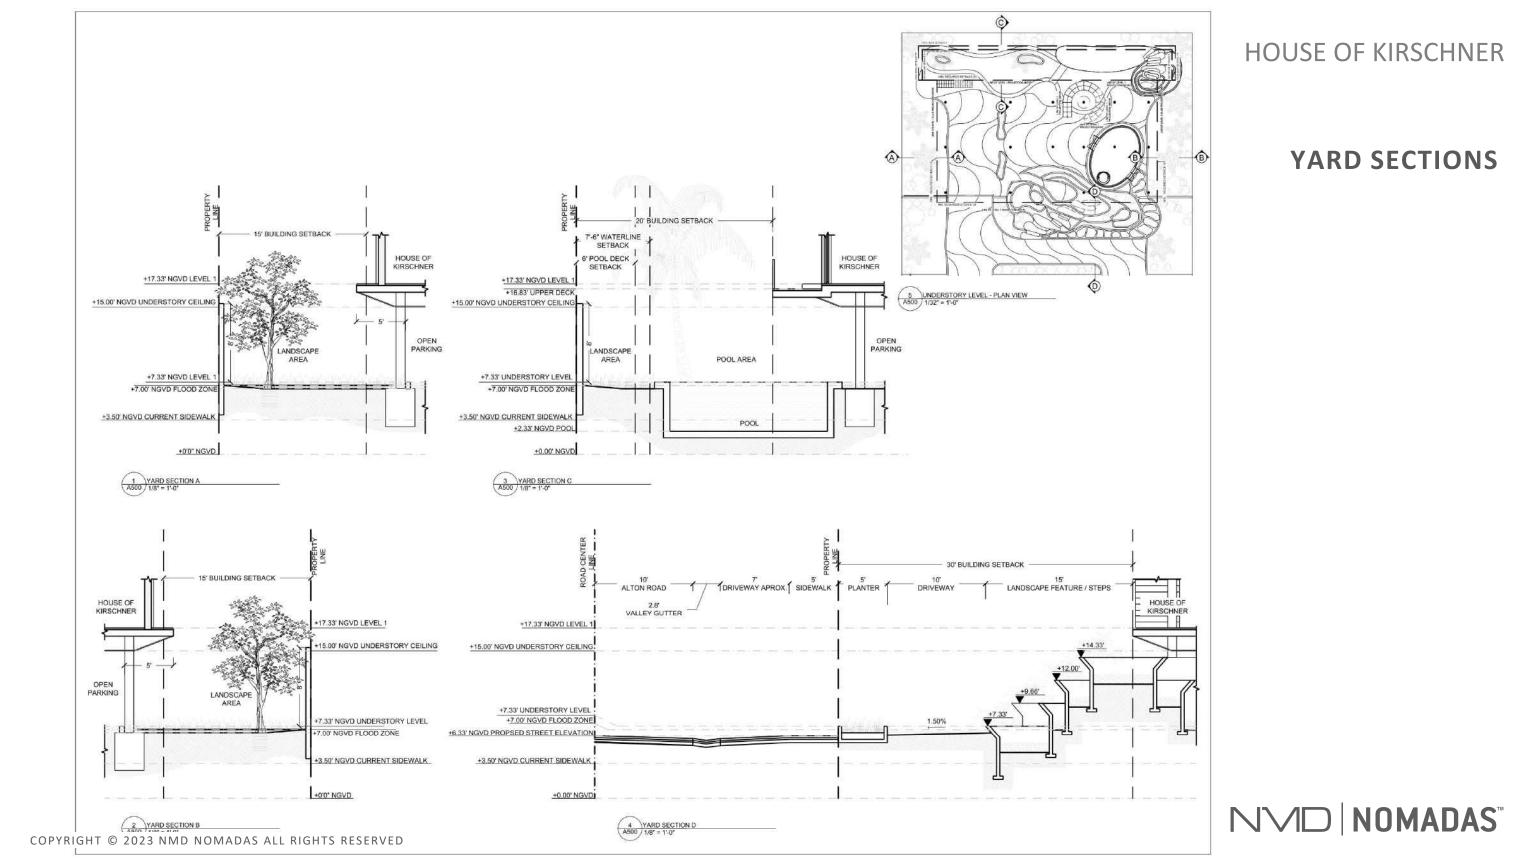

<b>BUILDING ACCESS 5% OF LOT</b> |          |
| AREA (MAX.)                      | 600 SF   |
| ROOF DECK                        |          |
| 25% SQFT ENCLOSED FLOOR          |          |
| AREA INMEDIATELY ONE             |          |
| FLOOR BELOW (MAX.)               | 632 SF   |
| PROVIDED:                        |          |
| ENCLOSED AREA                    |          |
| UNDERSTORY                       | 23 SF    |
| LEVEL 1                          | 3,253 SF |
| LEVEL 2                          | 2,527 SF |
| ROOF DECK                        | 94 SF    |
| TOTAL UNIT SIZE                  | 5,897 SF |
| UNDERSTORY AREA                  | 510 SF   |
| ROOF DECK                        | 630 SF   |



#### HOUSE OF KIRSCHNER

## EXTERIOR ELEVATIONS LINE DRAWINGS



#### DETAILS









|