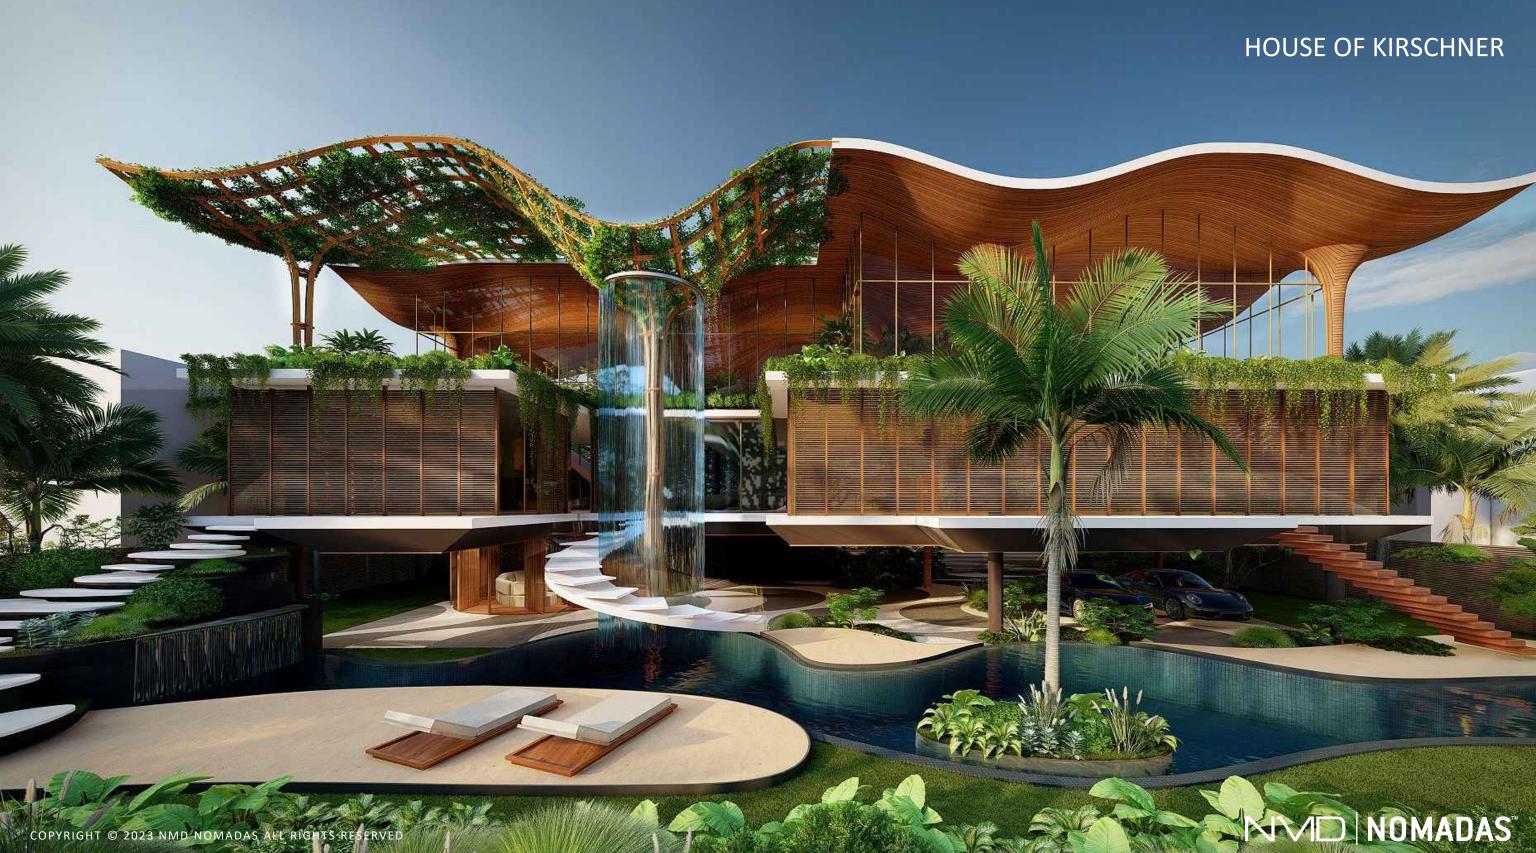

MIAMI BEACH, FLORIDA



PROPOSAL FOR 4410 ALTON RD PROJECT

















(1 A003) CONTEXT LOCATION PLAN - 1/2 MILE RADIUS



### HOUSE OF KIRSCHNER

## LOCATION









#### LOT PHOTOGRAPHS



#### KEY DIRECTIONAL PLAN



NORTH









#### LOT PHOTOGRAPHS



#### KEY DIRECTIONAL PLAN



NORTH











#### LOT PHOTOGRAPHS



#### KEY DIRECTIONAL PLAN



NORTH











#### LOT PHOTOGRAPHS



#### KEY DIRECTIONAL PLAN









#### LOT PHOTOGRAPHS



#### KEY DIRECTIONAL PLAN



NORTH









#### LOT PHOTOGRAPHS



#### KEY DIRECTIONAL PLAN



NORTH





# NMD NOMADAS







# NVD NOMADAS

11.1.1 - AUTUR ,au COPYRIGHT © 2023 NMD NOMADAS ALL RIGHTS RESERVED

## HOUSE OF KIRSCHNER

# NVDNOMADAS

# HOUSE OF KIRSCHNER

# NMD NOMADAS



2000

# HOUSE OF KIRSCHNER

# NMD NOMADAS



#### SITE PLAN



NORTH



#### HOUSE OF KIRSCHNER

## **UNDERSTORY LEVEL**



#### HOUSE OF KIRSCHNER

#### LEVEL 1



#### HOUSE OF KIRSCHNER

#### LEVEL 2



## **ROOF LEVEL**



#### HOUSE OF KIRSCHNER

## **EXTERIOR ELEVATIONS**





MATERIALS LEGEND: STUCCO Color: WHITE Flat finish

#### HOUSE OF KIRSCHNER

## **EXTERIOR ELEVATIONS**



## SECTIONS

#### LANDSCAPE TABULAR DATA CODE

| REGULATING DOCUMENT: CITY OF MIAMI BEACH CHAPTER 1                                                                                      | 26 - LANDSCAPE RE  | EC |
|--------------------------------