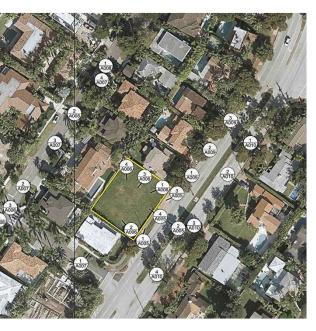

MIAMI BEACH, FLORIDA

PROPOSAL FOR 4410 ALTON RD PROJECT

(1 A003) CONTEXT LOCATION PLAN - 1/2 MILE RADIUS