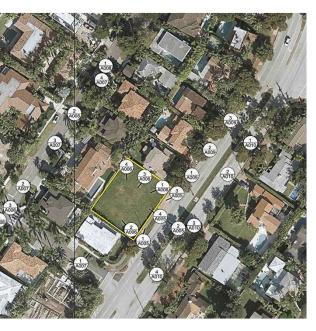

MIAMI BEACH, FLORIDA



PROPOSAL FOR 4410 ALTON RD PROJECT

















(1 A003) CONTEXT LOCATION PLAN - 1/2 MILE RADIUS



### HOUSE OF KIRSCHNER

## LOCATION









#### LOT PHOTOGRAPHS



#### KEY DIRECTIONAL PLAN



NORTH









#### LOT PHOTOGRAPHS



#### KEY DIRECTIONAL PLAN



NORTH











#### LOT PHOTOGRAPHS



#### KEY DIRECTIONAL PLAN



NORTH











#### LOT PHOTOGRAPHS



#### KEY DIRECTIONAL PLAN









#### LOT PHOTOGRAPHS



#### KEY DIRECTIONAL PLAN



NORTH









#### LOT PHOTOGRAPHS



#### KEY DIRECTIONAL PLAN



NORTH





# NMD NOMADAS







# NVD NOMADAS

11.1.1 - AUTUR ,au COPYRIGHT © 2023 NMD NOMADAS ALL RIGHTS RESERVED

## HOUSE OF KIRSCHNER

# NVDNOMADAS

# HOUSE OF KIRSCHNER

# NMD NOMADAS



2000

# HOUSE OF KIRSCHNER

# NMD NOMADAS



#### SITE PLAN



NORTH



#### HOUSE OF KIRSCHNER

## **UNDERSTORY LEVEL**



#### HOUSE OF KIRSCHNER

#### LEVEL 1



#### HOUSE OF KIRSCHNER

#### LEVEL 2



## **ROOF LEVEL**



#### HOUSE OF KIRSCHNER

## **EXTERIOR ELEVATIONS**





MATERIALS LEGEND: STUCCO Color: WHITE Flat finish

#### HOUSE OF KIRSCHNER

## **EXTERIOR ELEVATIONS**



## SECTIONS

#### LANDSCAPE TABULAR DATA CODE

| REGULATING DOCUMENT: CITY OF MIAMI BEACH CHAPTER 1                                                                                      |