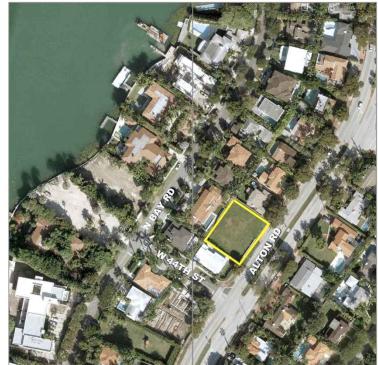

MIAMI BEACH, FLORIDA



PROPOSAL FOR 4410 ALTON RD PROJECT

















(1 A003) CONTEXT LOCATION PLAN - 1/2 MILE RADIUS



### HOUSE OF KIRSCHNER

## LOCATION









#### LOT PHOTOGRAPHS



#### KEY DIRECTIONAL PLAN



NORTH









#### LOT PHOTOGRAPHS



#### KEY DIRECTIONAL PLAN



NORTH











#### LOT PHOTOGRAPHS



#### KEY DIRECTIONAL PLAN



NORTH











#### LOT PHOTOGRAPHS



#### KEY DIRECTIONAL PLAN









#### LOT PHOTOGRAPHS



#### KEY DIRECTIONAL PLAN



NORTH









#### LOT PHOTOGRAPHS



#### KEY DIRECTIONAL PLAN



NORTH





# NMD NOMADAS







# NVD NOMADAS

11.1.1 - AUTUR ,au COPYRIGHT © 2023 NMD NOMADAS ALL RIGHTS RESERVED

## HOUSE OF KIRSCHNER

# NVDNOMADAS

# HOUSE OF KIRSCHNER

# NMD NOMADAS



2000

# HOUSE OF KIRSCHNER

# NMD NOMADAS



#### SITE PLAN



NORTH



#### HOUSE OF KIRSCHNER

## **UNDERSTORY LEVEL**