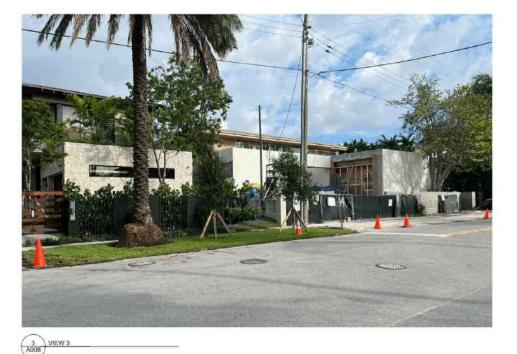

MIAMI BEACH, FLORIDA



PROPOSAL FOR 4410 ALTON RD PROJECT

















(1 A003) CONTEXT LOCATION PLAN - 1/2 MILE RADIUS



### HOUSE OF KIRSCHNER

## LOCATION









#### LOT PHOTOGRAPHS



#### KEY DIRECTIONAL PLAN



NORTH









#### LOT PHOTOGRAPHS



#### KEY DIRECTIONAL PLAN



NORTH











#### LOT PHOTOGRAPHS



#### KEY DIRECTIONAL PLAN



NORTH











#### LOT PHOTOGRAPHS



#### KEY DIRECTIONAL PLAN









#### LOT PHOTOGRAPHS



#### KEY DIRECTIONAL PLAN



NORTH









#### LOT PHOTOGRAPHS



#### KEY DIRECTIONAL PLAN



NORTH





# NMD NOMADAS







# NVD NOMADAS

11.1.1 - AUTUR ,au COPYRIGHT © 2023 NMD NOMADAS ALL RIGHTS RESERVED

## HOUSE OF KIRSCHNER

# NVDNOMADAS

# HOUSE OF KIRSCHNER

# NMD NOMADAS



2000

# HOUSE OF KIRSCHNER

# NMD NOMADAS



#### SITE PLAN



NORTH



#### HOUSE OF KIRSCHNER

## **UNDERSTORY LEVEL**



#### HOUSE OF KIRSCHNER

#### LEVEL 1



#### HOUSE OF KIRSCHNER

#### LEVEL 2



## **ROOF LEVEL**



#### HOUSE OF KIRSCHNER

## **EXTERIOR ELEVATIONS**





MATERIALS LEGEND: STUCCO Color: WHITE Flat finish

#### HOUSE OF KIRSCHNER

## **EXTERIOR ELEVATIONS**



## SECTIONS

#### LANDSCAPE TABU