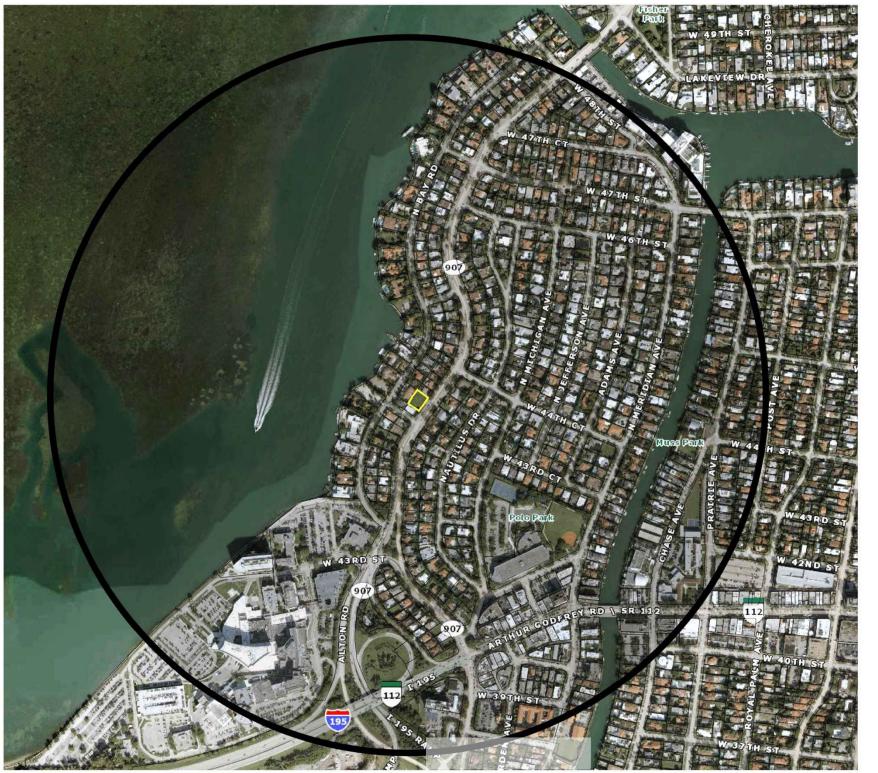

MIAMI BEACH, FLORIDA

PROPOSAL FOR 4410 ALTON RD PROJECT

(1 A003) CONTEXT LOCATION PLAN - 1/2 MILE RADIUS