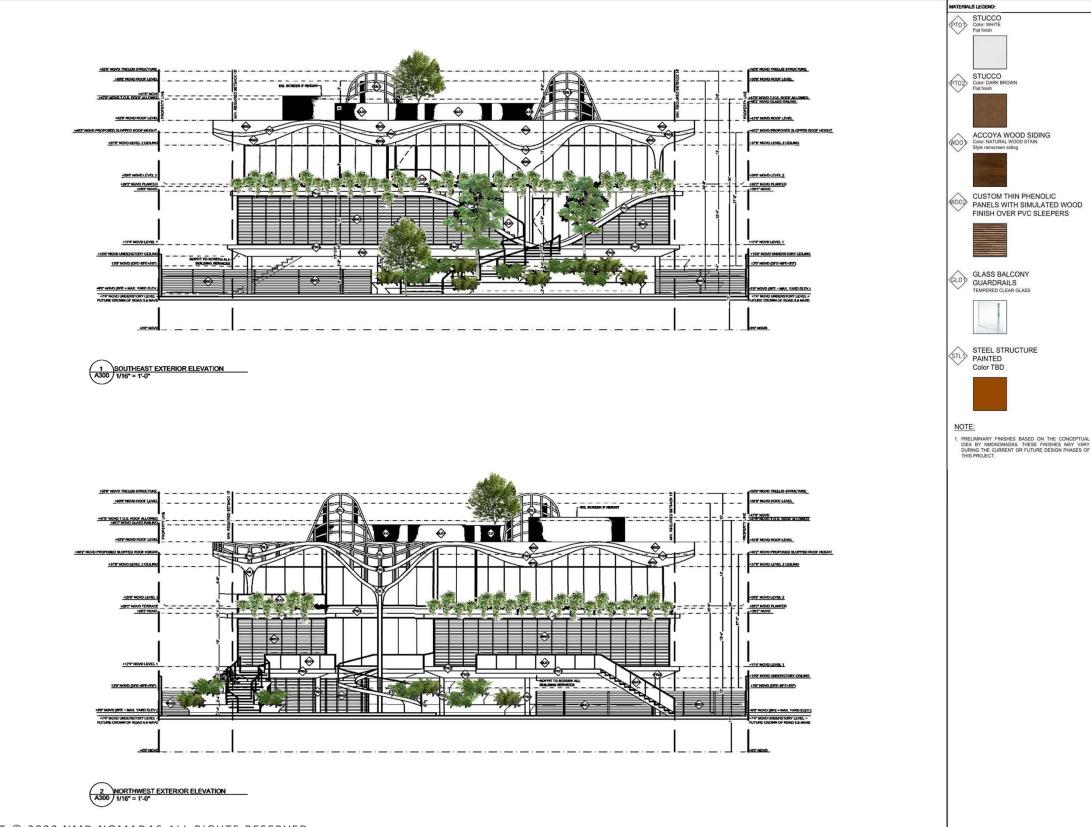

LOT PHOTOGRAPHS



#### KEY DIRECTIONAL PLAN



NORTH









#### LOT PHOTOGRAPHS



#### KEY DIRECTIONAL PLAN



NORTH











#### LOT PHOTOGRAPHS



#### KEY DIRECTIONAL PLAN



NORTH











#### LOT PHOTOGRAPHS



#### KEY DIRECTIONAL PLAN









#### LOT PHOTOGRAPHS



#### KEY DIRECTIONAL PLAN



NORTH









#### LOT PHOTOGRAPHS



#### KEY DIRECTIONAL PLAN



NORTH





# NMD NOMADAS







# NVD NOMADAS

11.1.1 - AUTUR ,au COPYRIGHT © 2023 NMD NOMADAS ALL RIGHTS RESERVED

## HOUSE OF KIRSCHNER

# NVDNOMADAS

# HOUSE OF KIRSCHNER

# NMD NOMADAS



2000

# HOUSE OF KIRSCHNER

# NMD NOMADAS



#### SITE PLAN



NORTH



#### HOUSE OF KIRSCHNER

## **UNDERSTORY LEVEL**



#### HOUSE OF KIRSCHNER

#### LEVEL 1



#### HOUSE OF KIRSCHNER

#### LEVEL 2



## **ROOF LEVEL**



#### HOUSE OF KIRSCHNER

## **EXTERIOR ELEVATIONS**





MATERIALS LEGEND: STUCCO Color: WHITE Flat finish

#### HOUSE OF KIRSCHNER

## **EXTERIOR ELEVATIONS**



## SECTIONS

#### LANDSCAPE TABULAR DATA CODE

| REGULATING DOCUMENT: CITY OF MIAMI BEACH CHAPTER 1                                                                                      | 26 - LANDSCAPE RE  | EC |
|-----------------------------------------------------------------------------------------------------------------------------------------|--------------------|----|
| SITE AREA: 12,000 SF (.28 ACRES)                                                                                                        |                    | _  |
| ZONING/LAND USE: RS-4