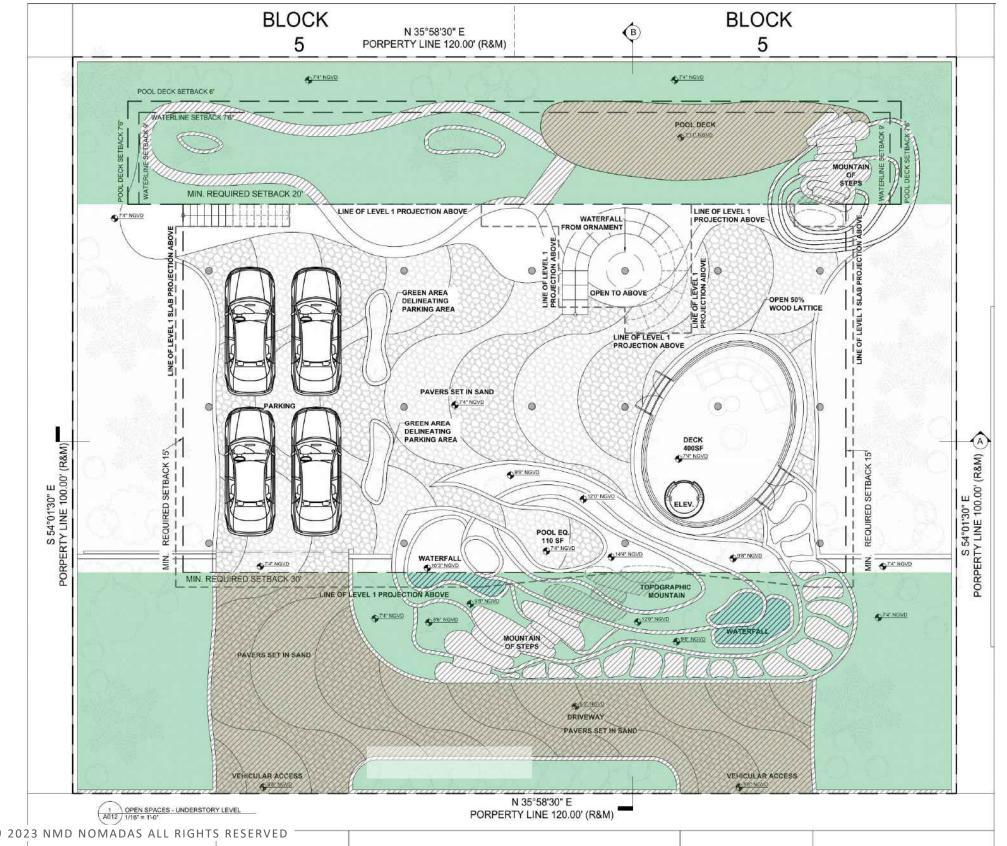

#### HOUSE OF KIRSCHNER

## CHECKLIST





Survey Date: 1/26/2023

Survey Code:O-95138

Page 1 of 2 Not valid without all pages.

Survey Date:1/26/2023 Survey Code:O-95138

Page 2 of 2 Not valid without all pages.

#### HOUSE OF KIRSCHNER

#### **SURVEY**



NORTH

#### HOUSE OF KIRSCHNER

## AREA DIAGRAMS LOT COVERAGE

ZONING DATA:

#### REQUIRED PROVIDED

| LOT AREA (MIN.)  | 6,000 SF     | 12,000 SF |
|------------------|--------------|-----------|
| LOT COVERAGE (MA | X.) 3,600 SF | 3,600 SF  |
| SETBACKS (MIN.)  |              |           |
| FRONT            | 30'-0"       | 30'-0"    |
| SIDE             | 15'-0"       | 16'-0"    |
| REAR             | 20'-0"       | 25'-0"    |

LOT COVERAGE:

RESIDENCE

3,368 SF 232 SF

 TOTAL PROVIDED
 3,600 SF (30%)

 REQUIRED
 3,600 SF (30%)



NORTH

#### HOUSE OF KIRSCHNER

## **AREA DIAGRAMS OPEN SPACES**

OPEN SPACES (SODDED OR LANDSCAPING PERVIOUS):

| FRONT YARD REQUIRED (MIN.)               | 1,800 SF<br>(50%)    |
|------------------------------------------|----------------------|
| PERVIOUS AREA (100%)                     | 1,740 SF<br>653 SF   |
| TOTAL LANDSCAPE AREA                     | 2,393 SF             |
| IN FRONT YARD:                           | (66.45%)             |
| TOTAL IMPERVIOUS AREA                    | 1,207 SF<br>(33.55%) |
| REAR YARD REQUIRED (MIN.)                | 1,680 SF             |
| REAR YARD PROVIDED:                      | (70%)                |
| PERVIOUS AREA (100%)                     | 1,660 SF             |
| POOL DECK (50%)                          | 173 SF               |
| TOT