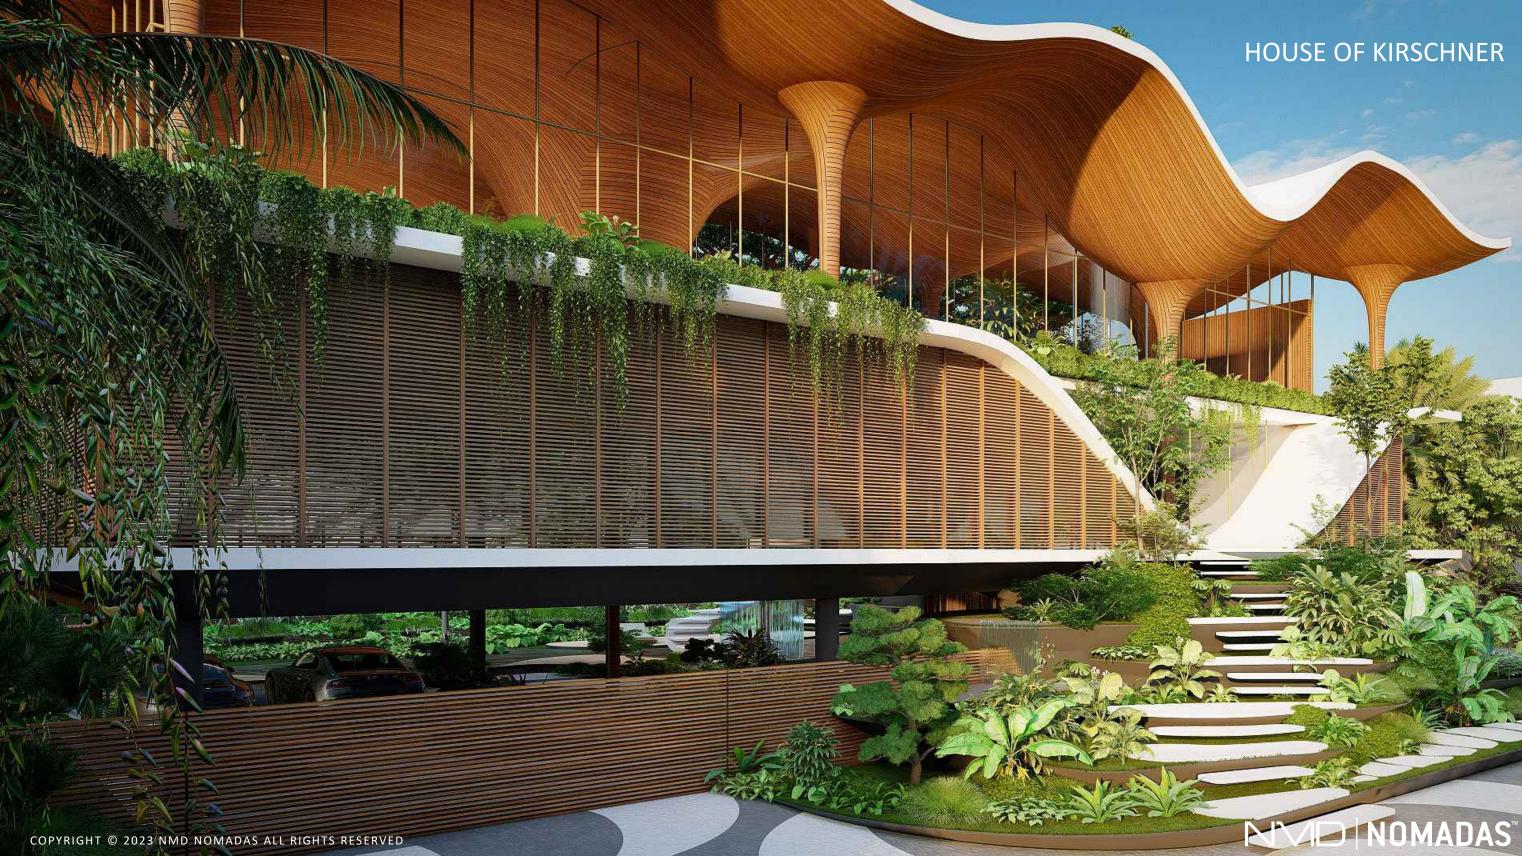

MIAMI BEACH, FLORIDA



PROPOSAL FOR 4410 ALTON RD PROJECT

















(1 A003) CONTEXT LOCATION PLAN - 1/2 MILE RADIUS



### HOUSE OF KIRSCHNER

## LOCATION









#### LOT PHOTOGRAPHS



#### KEY DIRECTIONAL PLAN



NORTH









#### LOT PHOTOGRAPHS



#### KEY DIRECTIONAL PLAN



NORTH











#### LOT PHOTOGRAPHS



#### KEY DIRECTIONAL PLAN



NORTH











#### LOT PHOTOGRAPHS



#### KEY DIRECTIONAL PLAN









#### LOT PHOTOGRAPHS



#### KEY DIRECTIONAL PLAN



NORTH









#### LOT PHOTOGRAPHS



#### KEY DIRECTIONAL PLAN



NORTH





# NMD NOMADAS







# NVD NOMADAS

11.1.1 - AUTUR ,au COPYRIGHT © 2023 NMD NOMADAS ALL RIGHTS RESERVED

## HOUSE OF KIRSCHNER

# NVDNOMADAS

# HOUSE OF KIRSCHNER

# NMD NOMADAS



2000

# HOUSE OF KIRSCHNER

# NMD NOMADAS



#### SITE PLAN



NORTH



#### HOUSE OF KIRSCHNER

## **UNDERSTORY LEVEL**



#### HOUSE OF KIRSCHNER

#### LEVEL 1



#### HOUSE OF KIRSCHNER

#### LEVEL 2



## **ROOF LEVEL**



#### HOUSE OF KIRSCHNER

## **EXTERIOR ELEVATIONS**





MATERIALS LEGEND: STUCCO Color: WHITE Flat finish

#### HOUSE OF KIRSCHNER

## **EXTERIOR ELEVATIONS**



## SECTIONS

#### LANDSCAPE TABULAR DATA CODE

| REGULATING DOCUMENT: CITY OF MIAMI BEACH CHAPTER 1                                                                                      | 26 - LANDSCAPE RE  | EC |
|------------------------------