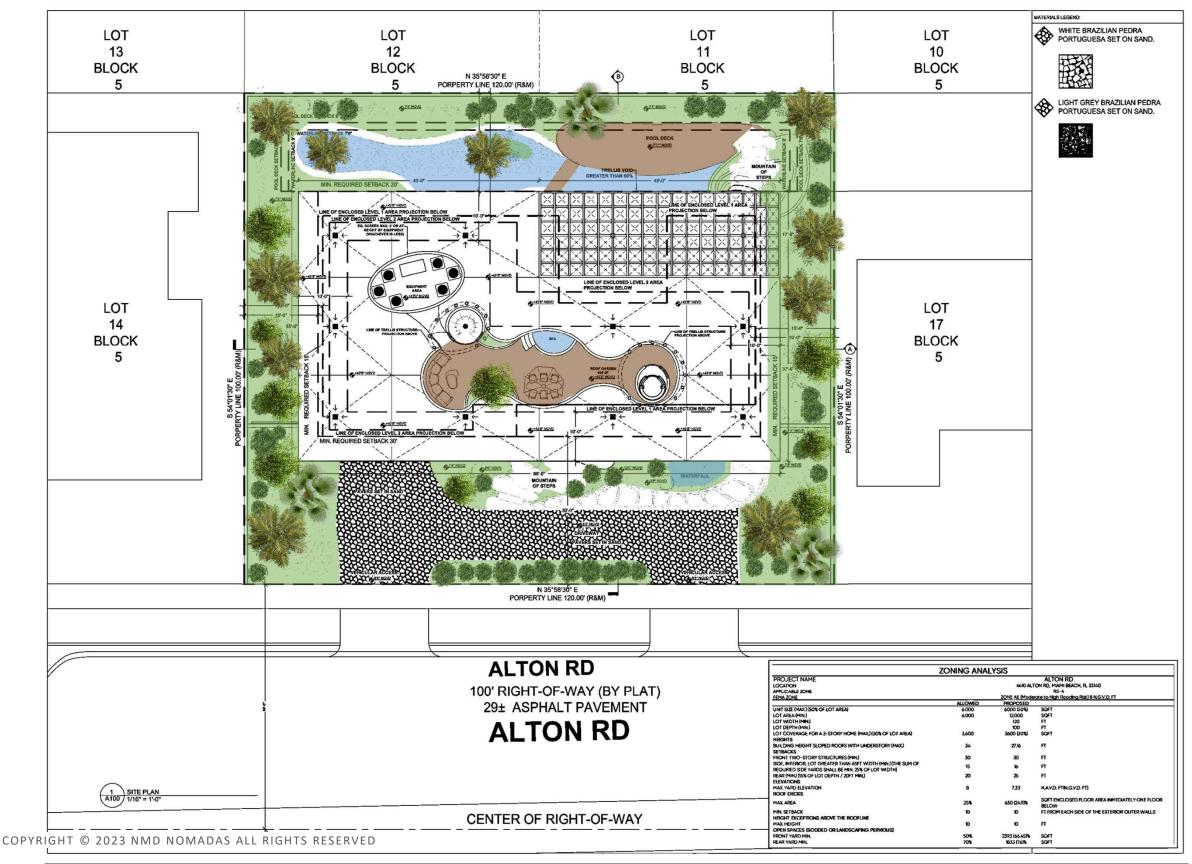

#### SITE PLAN

NORTH

#### LANDSCAPE TABULAR DATA CODE

| REGULATING DOCUMENT: CITY OF MIAMI BEACH CHAPTER 1                                                                                      | 26 - LANDSCAPE RE  | EC |
|-----------------------------------------------------------------------------------------------------------------------------------------|--------------------|----|
| SITE AREA: 12,000 SF (.28 ACRES)                                                                                                        |                    | _  |
| ZONING/LAND USE: RS-4                                                                                                                   | REQUIRED           |    |
| SEC. 126 (a)(1) - STREET TREE SIZE AND SPACING<br>1 TREE/20LF STREET FRONTAGE @ 120 LF                                                  | 6 TREES            |    |
| SEC. 126 (b)(4) - MAXIMUM LAWN GRASS/SOD AREAS<br>50% @ 12,000 SF                                                                       | 6,000 SF           |    |
| SEC. 126 (c) - MINIMUM NUMBER OF TREES<br>FRONT YARD 2 (+ 6 FOR ADD'L LOT SF) = 8 TREES<br>BACK YARD 3 (+ 6 FOR ADD'L LOT SF) = 9 TREES | 8 TREES<br>9 TREES |    |
| SEC. 126 (d) - SHRUBS<br>12 SHRUBS PER TOTAL REQUIRED TREES                                                                             | 276 SHRUBS         |    |
| NATIVE/DROUGHT TOLERANT SPECIES REQUIREMENTS<br>TREES<br>SHRUBS                                                                         | 50%<br>60%         |    |