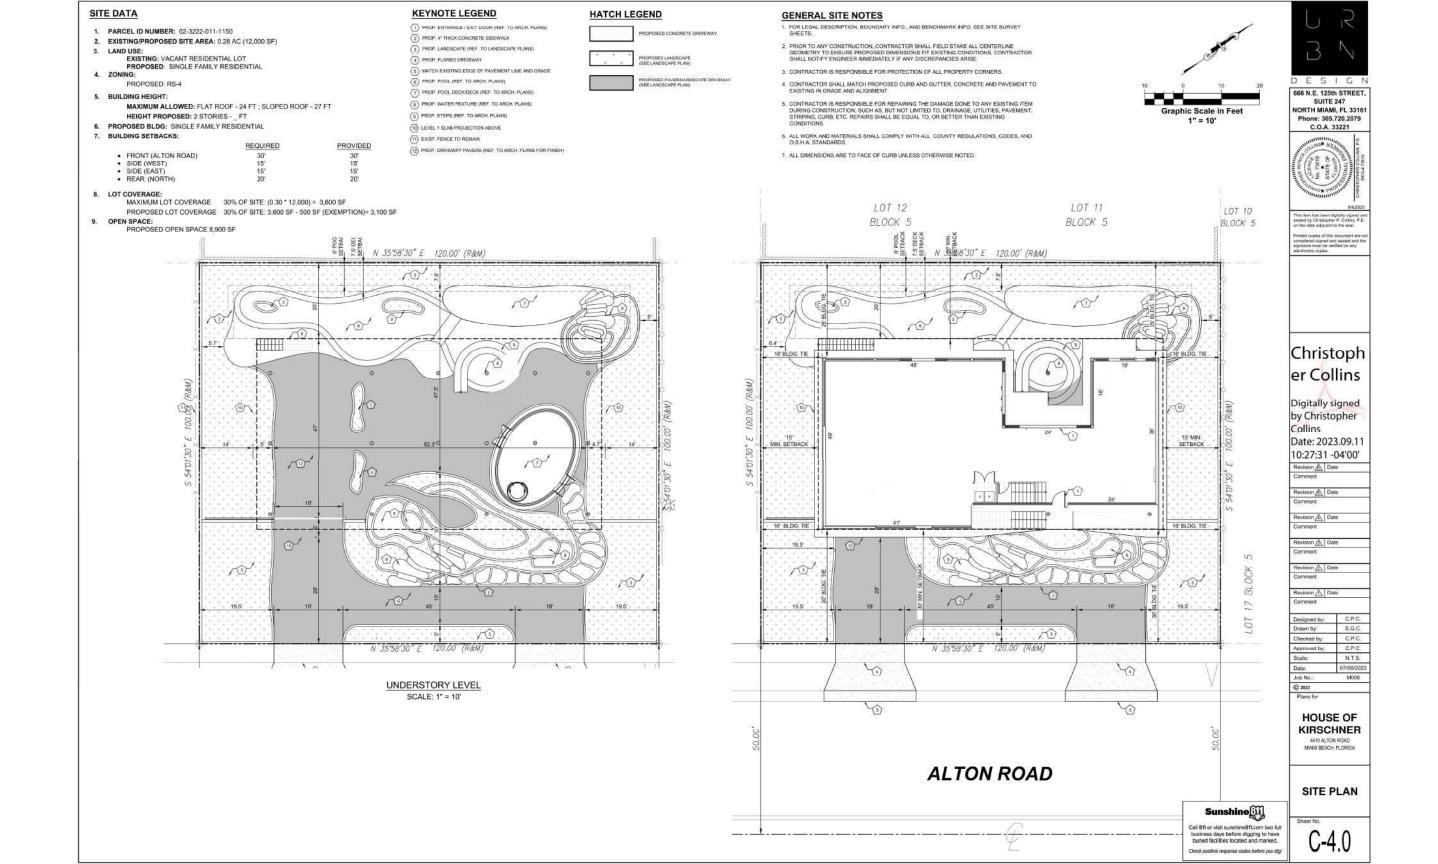

>BUILDING ACCESS 5% OF LOT</b> |          |
| AREA (MAX.)                      | 600 SF   |
| ROOF DECK                        |          |
| 25% SQFT ENCLOSED FLOOR          |          |
| AREA INMEDIATELY ONE             |          |
| FLOOR BELOW (MAX.)               | 632 SF   |
| PROVIDED:                        |          |
| ENCLOSED AREA                    |          |
| UNDERSTORY                       | 23 SF    |
| LEVEL 1                          | 3,253 SF |
| LEVEL 2                          | 2,527 SF |
| ROOF DECK                        | 94 SF    |
| TOTAL UNIT SIZE                  | 5,897 SF |
| UNDERSTORY AREA                  | 510 SF   |
| ROOF DECK                        | 630 SF   |



#### HOUSE OF KIRSCHNER

## EXTERIOR ELEVATIONS LINE DRAWINGS



#### DETAILS









|