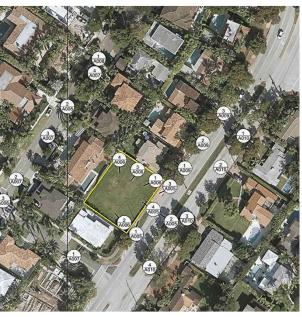

MIAMI BEACH, FLORIDA



PROPOSAL FOR 4410 ALTON RD PROJECT

















(1 A003) CONTEXT LOCATION PLAN - 1/2 MILE RADIUS



### HOUSE OF KIRSCHNER

## LOCATION









#### LOT PHOTOGRAPHS



#### KEY DIRECTIONAL PLAN



NORTH









#### LOT PHOTOGRAPHS



#### KEY DIRECTIONAL PLAN



NORTH











#### LOT PHOTOGRAPHS



#### KEY DIRECTIONAL PLAN



NORTH











#### LOT PHOTOGRAPHS



#### KEY DIRECTIONAL PLAN









#### LOT PHOTOGRAPHS



#### KEY DIRECTIONAL PLAN



NORTH









#### LOT PHOTOGRAPHS



#### KEY DIRECTIONAL PLAN



NORTH





# NMD NOMADAS







# NVD NOMADAS

11.1.1 - AUTUR ,au COPYRIGHT © 2023 NMD NOMADAS ALL RIGHTS RESERVED

## HOUSE OF KIRSCHNER

# NVDNOMADAS

# HOUSE OF KIRSCHNER

# NMD NOMADAS



2000

# HOUSE OF KIRSCHNER

# NMD NOMADAS



#### SITE PLAN



NORTH



#### HOUSE OF KIRSCHNER

## **UNDERSTORY LEVEL**



#### HOUSE OF KIRSCHNER

#### LEVEL 1



#### HOUSE OF KIRSCHNER

#### LEVEL 2



## **ROOF LEVEL**



#### HOUSE OF KIRSCHNER

## **EXTERIOR ELEVATIONS**





MATERIALS LEGEND: STUCCO Color: WHITE Flat finish

#### HOUSE OF KIRSCHNER

## **EXTERIOR ELEVATIONS**



## SECTIONS

#### LANDSCAPE TABULAR DATA CODE

| REGULATING DOCUMENT: CITY OF MIAMI BEACH CHAPTER 1