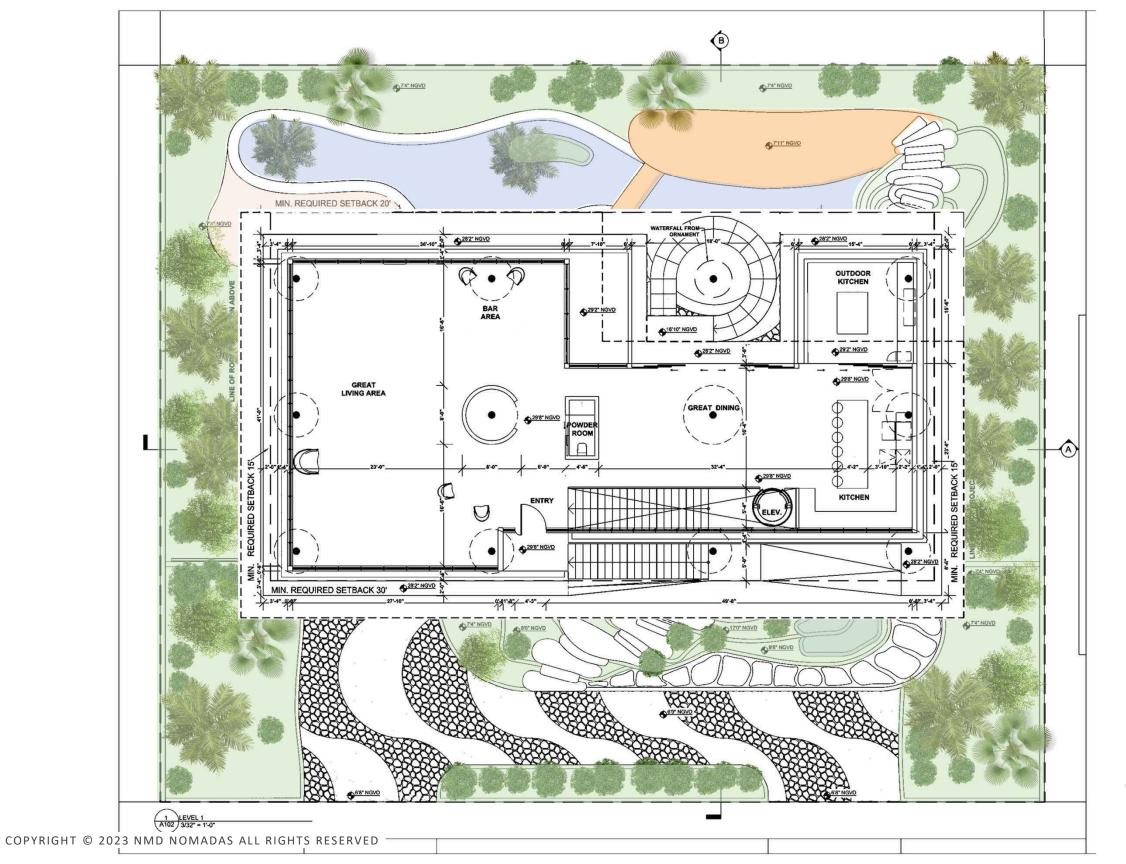

E RADIUS



### HOUSE OF KIRSCHNER

## LOCATION









#### LOT PHOTOGRAPHS



#### KEY DIRECTIONAL PLAN



NORTH









#### LOT PHOTOGRAPHS



#### KEY DIRECTIONAL PLAN



NORTH











#### LOT PHOTOGRAPHS



#### KEY DIRECTIONAL PLAN



NORTH











#### LOT PHOTOGRAPHS



#### KEY DIRECTIONAL PLAN









#### LOT PHOTOGRAPHS



#### KEY DIRECTIONAL PLAN



NORTH









#### LOT PHOTOGRAPHS



#### KEY DIRECTIONAL PLAN



NORTH





# NMD NOMADAS







# NVD NOMADAS

11.1.1 - AUTUR ,au COPYRIGHT © 2023 NMD NOMADAS ALL RIGHTS RESERVED

## HOUSE OF KIRSCHNER

# NVDNOMADAS

# HOUSE OF KIRSCHNER

# NMD NOMADAS



2000

# HOUSE OF KIRSCHNER

# NMD NOMADAS



#### SITE PLAN



NORTH



#### HOUSE OF KIRSCHNER

## **UNDERSTORY LEVEL**



#### HOUSE OF KIRSCHNER

#### LEVEL 1



#### HOUSE OF KIRSCHNER

#### LEVEL 2



## **ROOF LEVEL**



#### HOUSE OF KIRSCHNER

## **EXTERIOR ELEVATIONS**





MATERIALS LEGEND: STUCCO Color: WHITE Flat finish

#### HOUSE OF KIRSCHNER

## **EXTERIOR ELEVATIONS**



## SECTIONS

#### LANDSCAPE TABULAR DATA CODE

| REGULATING DOCUMENT: CITY OF MIAMI BEACH CHAPTER 1                                                                                      | 26 - LANDSCAPE RE  | EC |
|-----------------------------------------------------------------------------------------------------------------------------------------|--------------------|----|
| SITE AREA: 12,000 SF (.28 ACRES)                                                                                                        |                    | _  |
| ZONING/LAND USE: RS-4