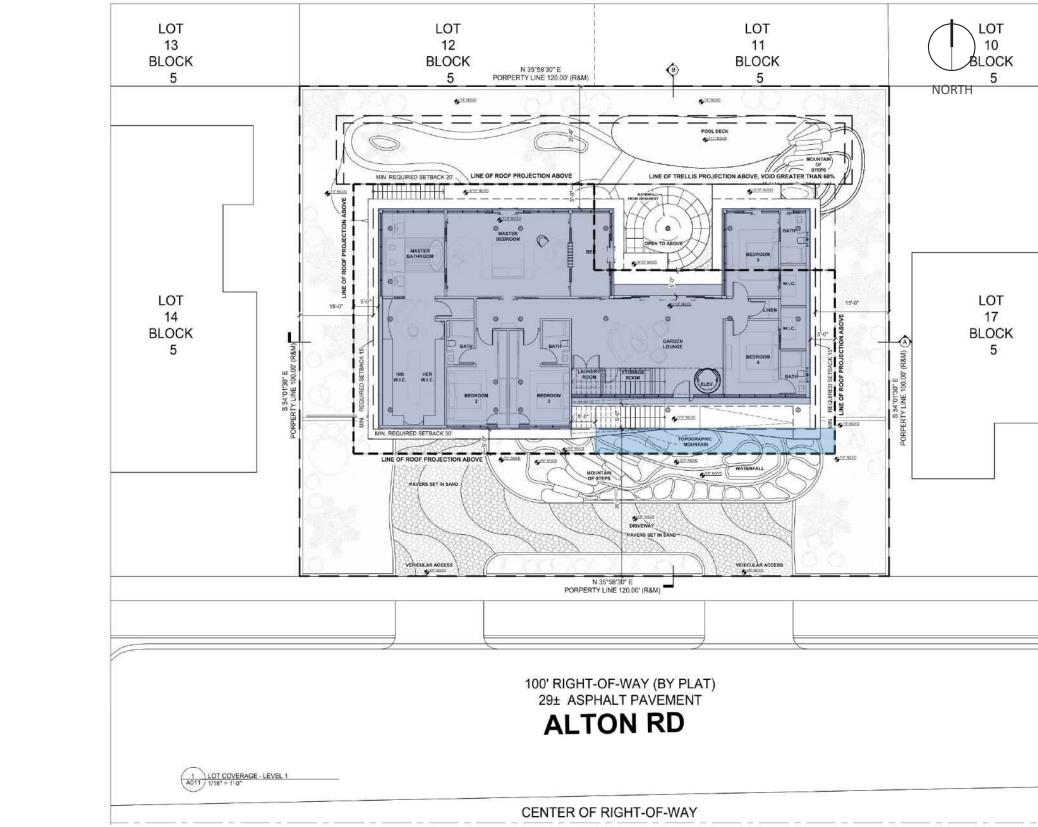

| N/A              |                                 | N/A                |               |
| 28       | Accessory Structure Rear:                                                                                       | N/A              |                                 | N/A                |               |
| 30       | Additional data or information that may be applicable to the project shall be provided in the following fields. |                  | 1                               |                    |               |

#### HOUSE OF KIRSCHNER

## CHECKLIST





Survey Date: 1/26/2023

Survey Code:O-95138

Page 1 of 2 Not valid without all pages.

Survey Date:1/26/2023 Survey Code:O-95138

Page 2 of 2 Not valid without all pages.

#### HOUSE OF KIRSCHNER

#### **SURVEY**



NORTH

#### HOUSE OF KIRSCHNER

## AREA DIAGRAMS LOT COVERAGE

ZONING DATA:

#### REQUIRED PROVIDED

| LOT AREA (MIN.)  | 6,000 SF     | 12,000 SF |
|------------------|--------------|-----------|
| LOT COVERAGE (MA | X.) 3,600 SF | 3,600 SF  |
| SETBACKS (MIN.)  |              |           |
| FRONT            | 30'-0"       | 30'-0"    |
| SIDE             | 15'-0"       | 16'-0"    |
| REAR             | 20'-0"       | 25'-0"    |

LOT COVERAGE:

RESIDENCE

3,368 SF 232 SF

 TOTAL PROVIDED
 3,600 SF (30%)

 REQUIRED
 3,600 SF (30%)



NORTH

#### HOUSE OF KIRSCHNER

## **AREA DIAGRAMS OPEN SPACES**

OPEN SPACES (SODDED OR LANDSCAPING PERVIOUS):

| FRONT YARD REQUIRED (MIN.)               | 1,800 SF<br>(50%)    |
|------------------------------------------|----------------------|
| PERV