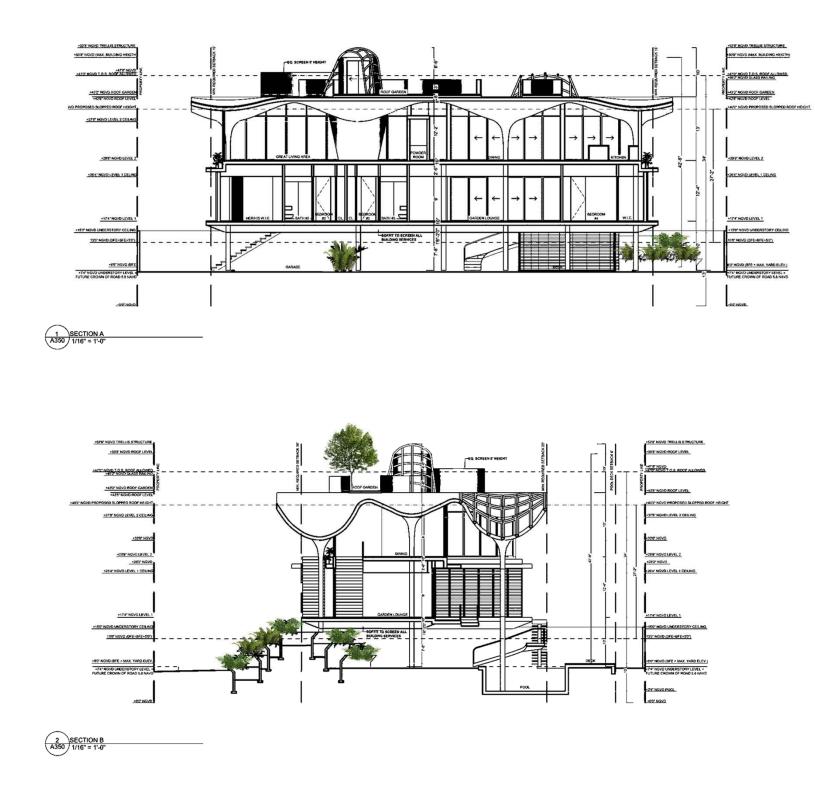

EY DIRECTIONAL PLAN



NORTH











#### LOT PHOTOGRAPHS



#### KEY DIRECTIONAL PLAN









#### LOT PHOTOGRAPHS



#### KEY DIRECTIONAL PLAN



NORTH









#### LOT PHOTOGRAPHS



#### KEY DIRECTIONAL PLAN



NORTH





# NMD NOMADAS







# NVD NOMADAS

11.1.1 - AUTUR ,au COPYRIGHT © 2023 NMD NOMADAS ALL RIGHTS RESERVED

## HOUSE OF KIRSCHNER

# NVDNOMADAS

# HOUSE OF KIRSCHNER

# NMD NOMADAS



2000

# HOUSE OF KIRSCHNER

# NMD NOMADAS



#### SITE PLAN



NORTH



#### HOUSE OF KIRSCHNER

## **UNDERSTORY LEVEL**



#### HOUSE OF KIRSCHNER

#### LEVEL 1



#### HOUSE OF KIRSCHNER

#### LEVEL 2



## **ROOF LEVEL**



#### HOUSE OF KIRSCHNER

## **EXTERIOR ELEVATIONS**





MATERIALS LEGEND: STUCCO Color: WHITE Flat finish

#### HOUSE OF KIRSCHNER

## **EXTERIOR ELEVATIONS**



## SECTIONS

#### LANDSCAPE TABULAR DATA CODE

| REGULATING DOCUMENT: CITY OF MIAMI BEACH CHAPTER 1                                                                                      | 26 - LANDSCAPE RE  | EC |
|-----------------------------------------------------------------------------------------------------------------------------------------|--------------------|----|
| SITE AREA: 12,000 SF (.28 ACRES)                                                                                                        |                    | _  |
| ZONING/LAND USE: RS-4                                                                                                                   | REQUIRED           |    |
| SEC. 126 (a)(1) - STREET TREE SIZE AND SPACING<br>1 TREE/20LF STREET FRONTAGE @ 120 L