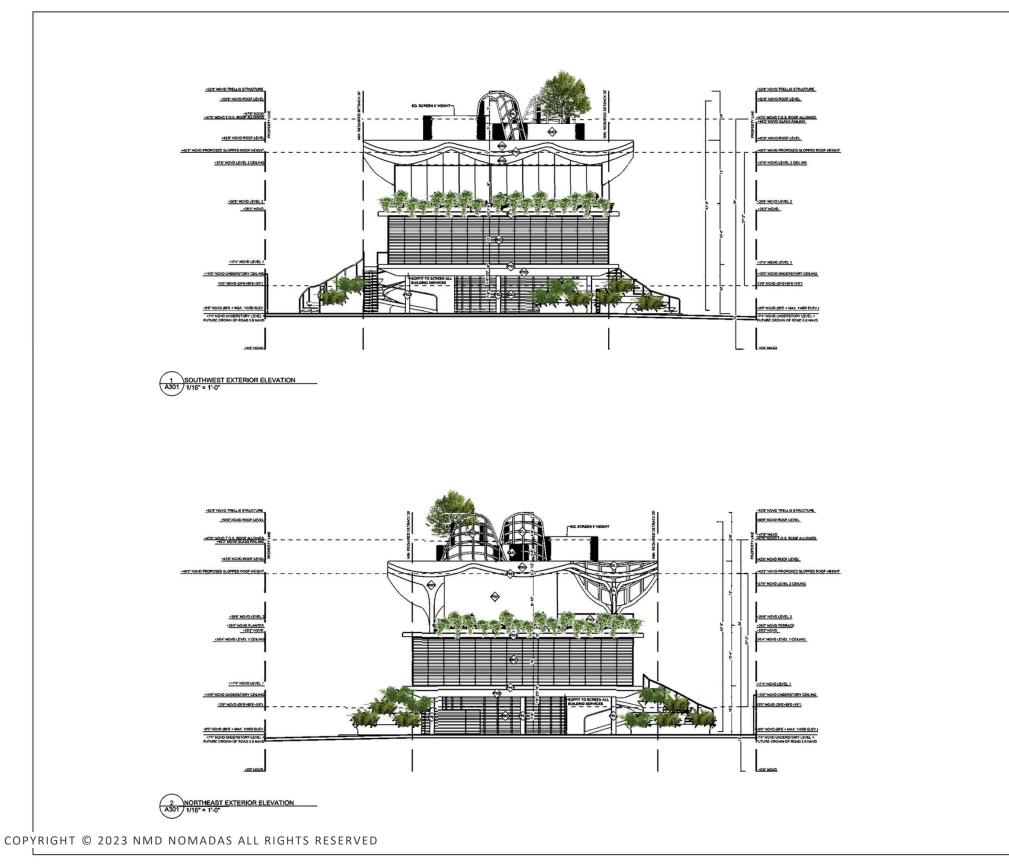

## **EXTERIOR ELEVATIONS**

MATERIALS LEGEND: STUCCO Color: WHITE Flat finish

#### HOUSE OF KIRSCHNER