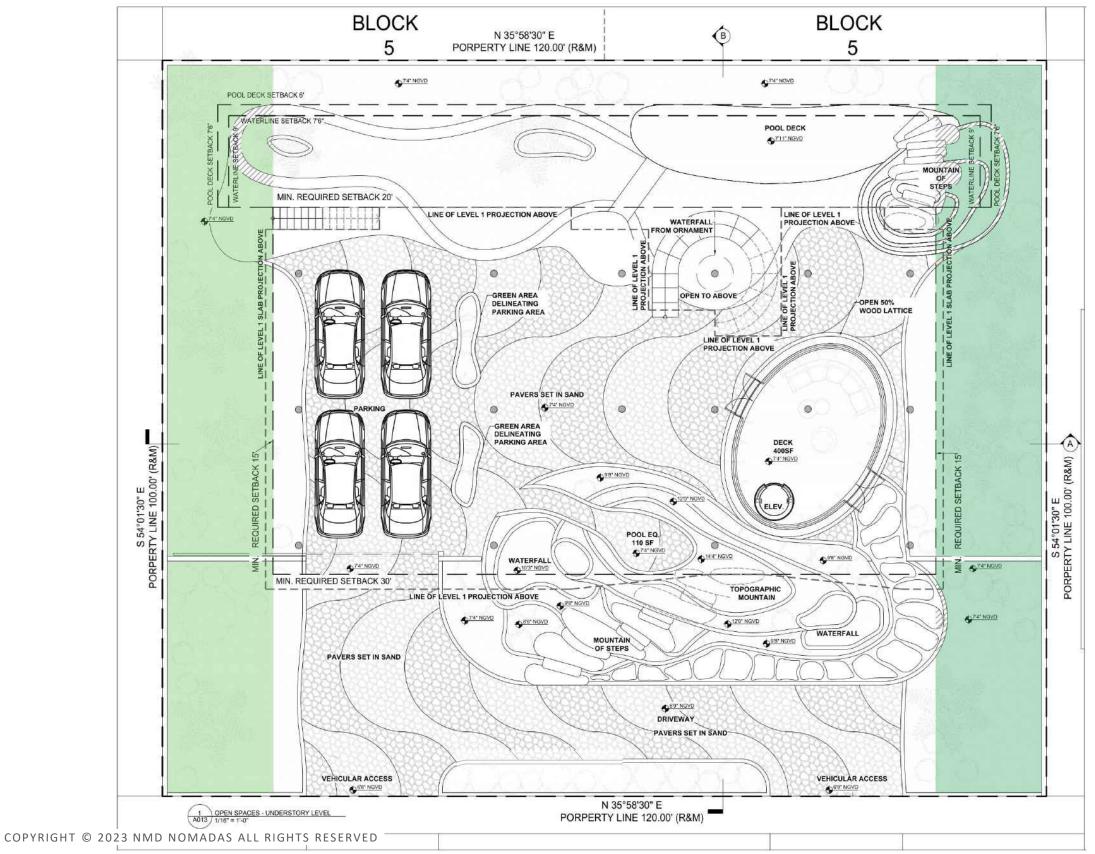

IN.)                | 1,680 SF             |
| REAR YARD PROVIDED:                      | (70%)                |
| PERVIOUS AREA (100%)                     | 1,660 SF             |
| POOL DECK (50%)                          | 173 SF               |
| TOTAL LANDSCAPE AREA                     | 1,833 SF             |
| IN REAR YARD:                            | (76%)                |
| TOTAL IMPERVIOUS AREA                    | 567                  |
| IN REAR YARD:                            | (24%)                |
| WATER FEATURE IN FRONT                   | 900 SF               |
| YARD REQUIRED (MAX.)                     | (25%)                |
| WATER FEATURE IN FRONT<br>YARD PROVIDED: |                      |
| WATERFALL                                | 74 SF                |

(2%)



#### HOUSE OF KIRSCHNER

## **AREA DIAGRAMS OPEN SPACES**

OPEN SPACES (SODDED OR LANDSCAPING PERVIOUS):

| NORTH SIDE YARD          | (50%)             |
|--------------------------|-------------------|
| PROVIDED:                |                   |
| PERVIOUS AREA (100%)     | 1,339 SF<br>(89%) |
| TOTAL IMPERVIOUS         | 161 SF            |
| AREA IN NORTH SIDE YARD: | (11%)             |

TOTAL IMPERVIOUS 119 SF AREA IN SOUTH SIDE YARD: (8%)



#### HOUSE OF KIRSCHNER

## AREA DIAGRAMS UNIT SIZE

ZONING DATA:

**REQUIRED:** 

| UNIT SIZE (MIN.)                 | 1,800 SF |
|----------------------------------|----------|
| UNIT SIZE (MAX.)                 | 6,000 SF |
| UNDERSTORY AREA                  |          |
| ENCLOSED AIRCONDITIONED          |          |
| <b>BUILDING ACC