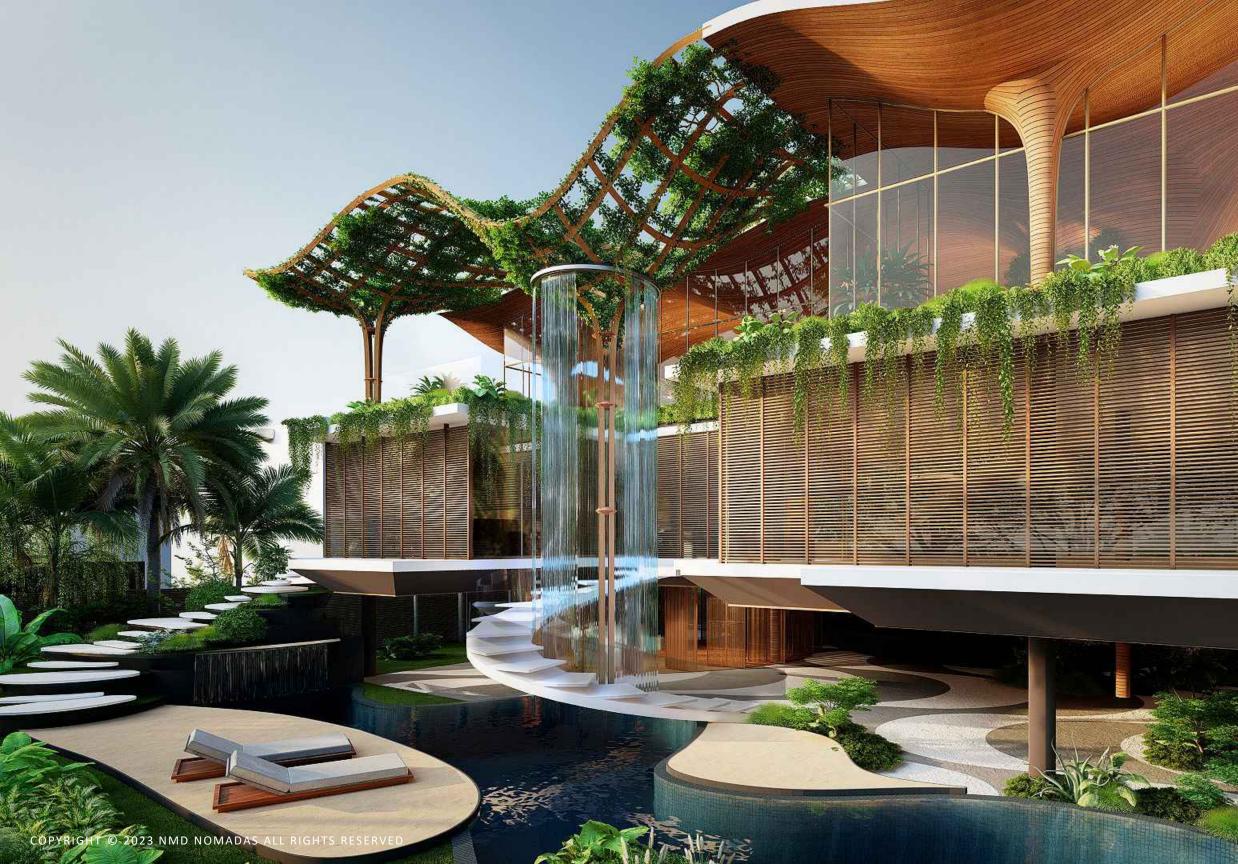

MIAMI BEACH, FLORIDA



PROPOSAL FOR 4410 ALTON RD PROJECT

















(1 A003) CONTEXT LOCATION PLAN - 1/2 MILE RADIUS



### HOUSE OF KIRSCHNER

## LOCATION









#### LOT PHOTOGRAPHS



#### KEY DIRECTIONAL PLAN



NORTH









#### LOT PHOTOGRAPHS



#### KEY DIRECTIONAL PLAN



NORTH











#### LOT PHOTOGRAPHS



#### KEY DIRECTIONAL PLAN



NORTH











#### LOT PHOTOGRAPHS



#### KEY DIRECTIONAL PLAN









#### LOT PHOTOGRAPHS



#### KEY DIRECTIONAL PLAN



NORTH









#### LOT PHOTOGRAPHS



#### KEY DIRECTIONAL PLAN



NORTH





# NMD NOMADAS







# NVD NOMADAS

11.1.1 - AUTUR ,au COPYRIGHT © 2023 NMD NOMADAS ALL RIGHTS RESERVED

## HOUSE OF KIRSCHNER

# NVDNOMADAS

# HOUSE OF KIRSCHNER

# NMD NOMADAS



2000

# HOUSE OF KIRSCHNER

# NMD NOMADAS



#### SITE PLAN



NORTH



#### HOUSE OF KIRSCHNER

## **UNDERSTORY LEVEL**



#### HOUSE OF KIRSCHNER

#### LEVEL 1



#### HOUSE OF KIRSCHNER

#### LEVEL 2



## **ROOF LEVEL**



#### HOUSE OF KIRSCHNER

## **EXTERIOR ELEVATIONS**





MATERIALS LEGEND: STUCCO Color: WHITE Flat finish

#### HOUSE OF KIRSCHNER

## **EXTERIOR ELEVATIONS**



## SECTIONS

#### LANDSCAPE TABULAR DATA CODE

| REGULATING DOCUMENT: CITY OF MIAMI BEACH CHAPTER 1                                                                                      | 26 - LANDSCAPE RE  | EC |
|----------------------------------