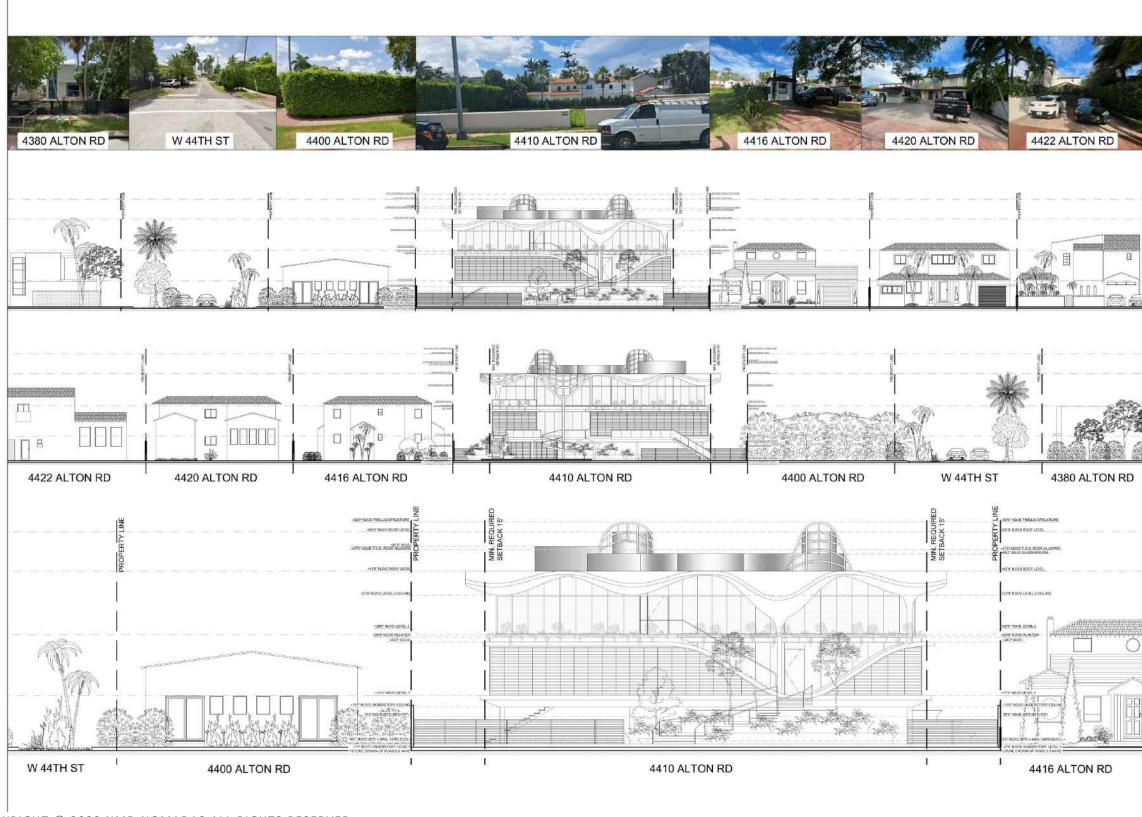

## **EXTERIOR ELEVATIONS**

MATERIALS LEGEND: STUCCO Color: WHITE Flat finish

## **EXTERIOR ELEVATIONS**