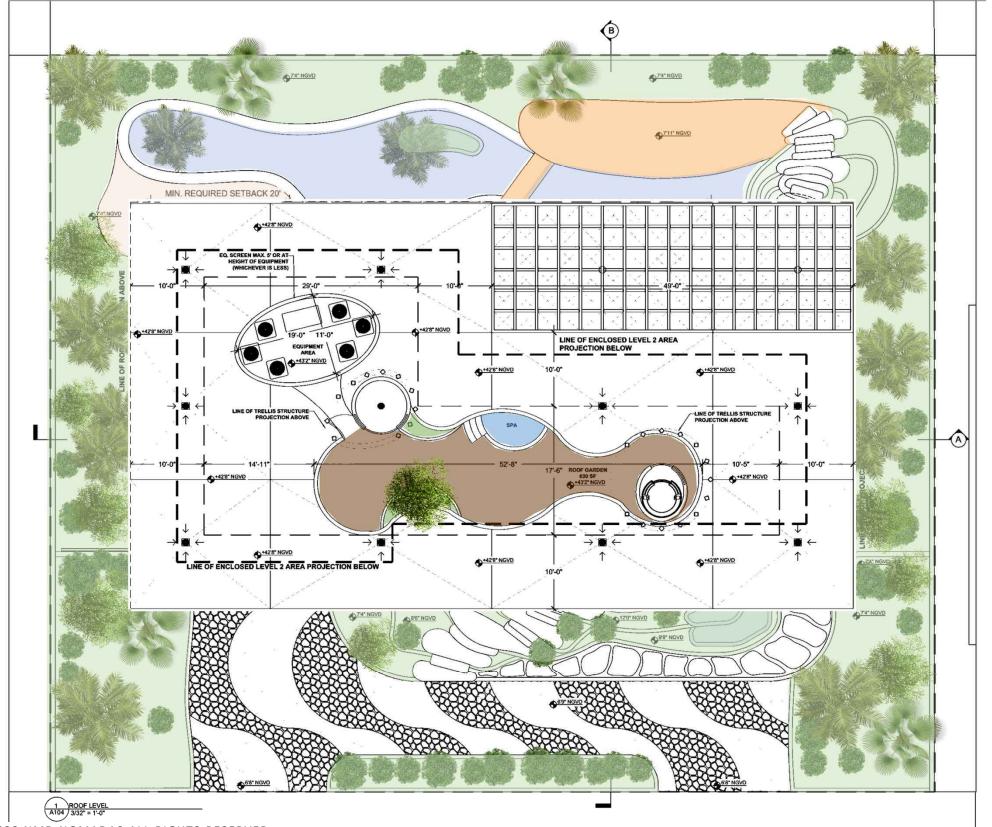

CATION









#### LOT PHOTOGRAPHS



#### KEY DIRECTIONAL PLAN



NORTH









#### LOT PHOTOGRAPHS



#### KEY DIRECTIONAL PLAN



NORTH











#### LOT PHOTOGRAPHS



#### KEY DIRECTIONAL PLAN



NORTH











#### LOT PHOTOGRAPHS



#### KEY DIRECTIONAL PLAN









#### LOT PHOTOGRAPHS



#### KEY DIRECTIONAL PLAN



NORTH









#### LOT PHOTOGRAPHS



#### KEY DIRECTIONAL PLAN



NORTH





# NMD NOMADAS







# NVD NOMADAS

11.1.1 - AUTUR ,au COPYRIGHT © 2023 NMD NOMADAS ALL RIGHTS RESERVED

## HOUSE OF KIRSCHNER

# NVDNOMADAS

# HOUSE OF KIRSCHNER

# NMD NOMADAS



2000

# HOUSE OF KIRSCHNER

# NMD NOMADAS



#### SITE PLAN



NORTH



#### HOUSE OF KIRSCHNER

## **UNDERSTORY LEVEL**



#### HOUSE OF KIRSCHNER

#### LEVEL 1



#### HOUSE OF KIRSCHNER

#### LEVEL 2



## **ROOF LEVEL**



#### HOUSE OF KIRSCHNER

## **EXTERIOR ELEVATIONS**





MATERIALS LEGEND: STUCCO Color: WHITE Flat finish

#### HOUSE OF KIRSCHNER

## **EXTERIOR ELEVATIONS**



## SECTIONS

#### LANDSCAPE TABULAR DATA CODE

| REGULATING DOCUMENT: CITY OF MIAMI BEACH CHAPTER 1                                                                                      | 26 - LANDSCAPE RE  | EC |
|-----------------------------------------------------------------------------------------------------------------------------------------|--------------------|----|
| SITE AREA: 12,000 SF (.28 ACRES)                                                                                                        |                    | _  |
| ZONING/LAND USE: RS-4