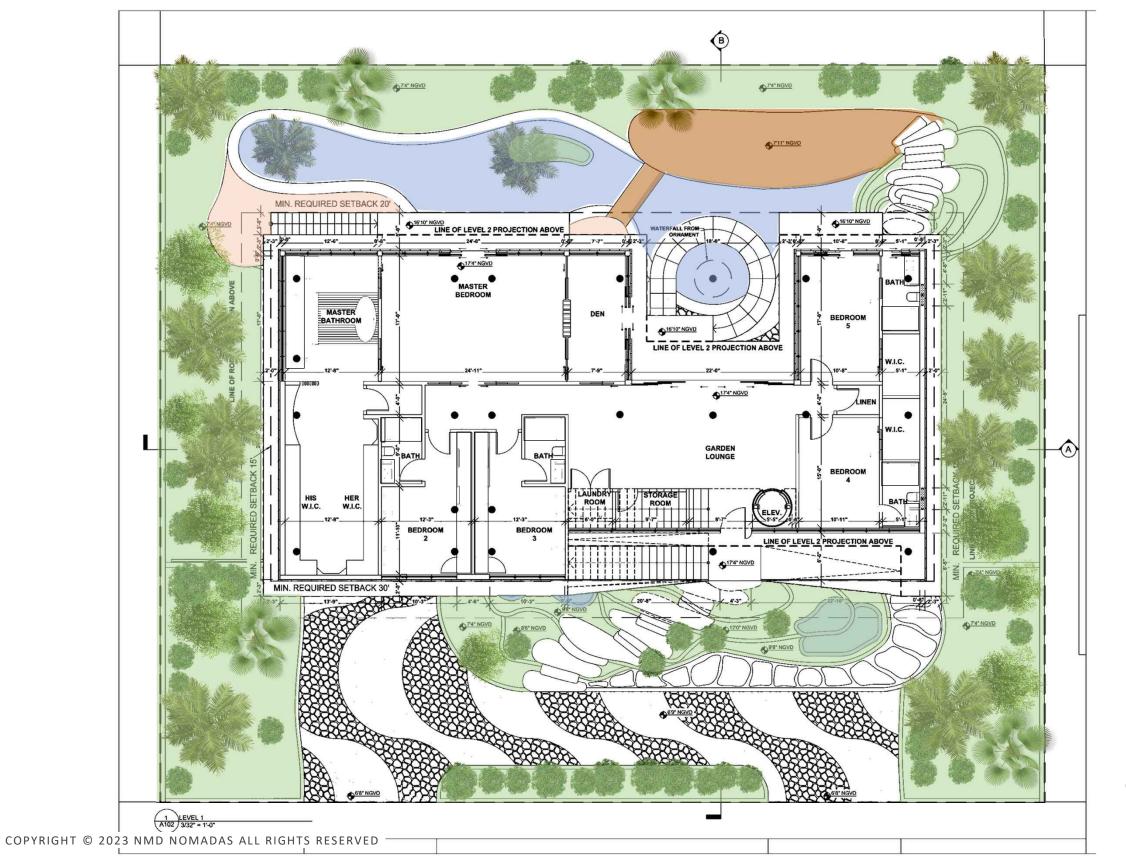

(1 A003) CONTEXT LOCATION PLAN - 1/2 MILE RADIUS



### HOUSE OF KIRSCHNER

## LOCATION









#### LOT PHOTOGRAPHS



#### KEY DIRECTIONAL PLAN



NORTH









#### LOT PHOTOGRAPHS



#### KEY DIRECTIONAL PLAN



NORTH











#### LOT PHOTOGRAPHS



#### KEY DIRECTIONAL PLAN



NORTH











#### LOT PHOTOGRAPHS



#### KEY DIRECTIONAL PLAN









#### LOT PHOTOGRAPHS



#### KEY DIRECTIONAL PLAN



NORTH









#### LOT PHOTOGRAPHS



#### KEY DIRECTIONAL PLAN



NORTH





# NMD NOMADAS







# NVD NOMADAS

11.1.1 - AUTUR ,au COPYRIGHT © 2023 NMD NOMADAS ALL RIGHTS RESERVED

## HOUSE OF KIRSCHNER

# NVDNOMADAS

# HOUSE OF KIRSCHNER

# NMD NOMADAS



2000

# HOUSE OF KIRSCHNER

# NMD NOMADAS



#### SITE PLAN



NORTH



#### HOUSE OF KIRSCHNER

## **UNDERSTORY LEVEL**



#### HOUSE OF KIRSCHNER

#### LEVEL 1



#### HOUSE OF KIRSCHNER

#### LEVEL 2



## **ROOF LEVEL**



#### HOUSE OF KIRSCHNER

## **EXTERIOR ELEVATIONS**





MATERIALS LEGEND: STUCCO Color: WHITE Flat finish

#### HOUSE OF KIRSCHNER

## **EXTERIOR ELEVATIONS**



## SECTIONS

#### LANDSCAPE TABULAR DATA CODE

| REGULATING DOCUMENT: CITY OF MIAMI BEACH CHAPTER 1                                                                                      | 26 - LANDSCAPE RE  | EC |
|-----------------------------------------------------------------------------------------------------------------------------------------|--------------------|----|
| SITE AREA: 12,000 SF (.28 ACRES)                                                                                                        |