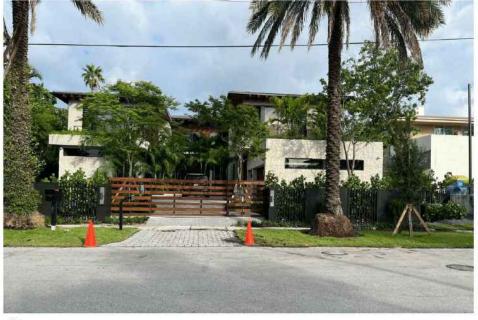

MIAMI BEACH, FLORIDA



PROPOSAL FOR 4410 ALTON RD PROJECT

















(1 A003) CONTEXT LOCATION PLAN - 1/2 MILE RADIUS



### HOUSE OF KIRSCHNER

## LOCATION









#### LOT PHOTOGRAPHS



#### KEY DIRECTIONAL PLAN



NORTH









#### LOT PHOTOGRAPHS



#### KEY DIRECTIONAL PLAN



NORTH











#### LOT PHOTOGRAPHS



#### KEY DIRECTIONAL PLAN



NORTH











#### LOT PHOTOGRAPHS



#### KEY DIRECTIONAL PLAN









#### LOT PHOTOGRAPHS



#### KEY DIRECTIONAL PLAN



NORTH









#### LOT PHOTOGRAPHS



#### KEY DIRECTIONAL PLAN



NORTH





# NMD NOMADAS







# NVD NOMADAS

11.1.1 - AUTUR ,au COPYRIGHT © 2023 NMD NOMADAS ALL RIGHTS RESERVED

## HOUSE OF KIRSCHNER

# NVDNOMADAS

# HOUSE OF KIRSCHNER

# NMD NOMADAS



2000

# HOUSE OF KIRSCHNER

# NMD NOMADAS



#### SITE PLAN



NORTH



#### HOUSE OF KIRSCHNER

## **UNDERSTORY LEVEL**



#### HOUSE OF KIRSCHNER

#### LEVEL 1



#### HOUSE OF KIRSCHNER

#### LEVEL 2



## **ROOF LEVEL**



#### HOUSE OF KIRSCHNER

## **EXTERIOR ELEVATIONS**





MATERIALS LEGEND: STUCCO Color: WHITE Flat finish

#### HOUSE OF KIRSCHNER

## **EXTERIOR ELEVATIONS**



## SECTIONS

#### LANDSCAPE TABULA