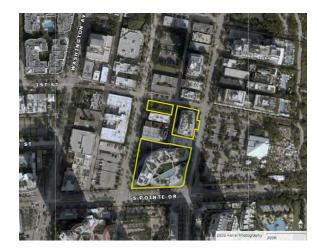

### **DRB23-0972: Philippe Chow Miami Beach**

### 1 Collins Ave – CU 1 & CU 2

Design Review Board – 1/2/24 Meeting – Item 8







200 S. Biscayne Boulevard, Suite 300, Miami, FL 33131 | www.brzoninglaw.com

### Context























## Thank You

200 S. Biscayne Boulevard Suite 300, Miami, FL 33131

www.brzoninglaw.com

305.374.5300 office 305.377.6222 fax Info@brzoninglaw.com





### UPPER EASTSIDE

33 East 60th Street, New York, NY 10065







## **Operational Conditions**

### Hours of Operations:

- Lunch: 11AM 3PM
- Dinner
  - Indoor: 5PM 2AM, 7 days a week
  - Outdoor: 5PM 11PM, Sunday Wednesday; 5PM – 12 AM, Thursday – Saturday
  - 8 seats on Ocean Drive close at 10PM, 7 days a week.

### <u>Music</u>

- Indoor and Outdoor: Only recorded background music played at a level that does not interfere with normal conversation may be permitted provided that the Applicant installs a sound system with directional speakers and an automatic tamper resistant noise level limiter.
- No entertainment.