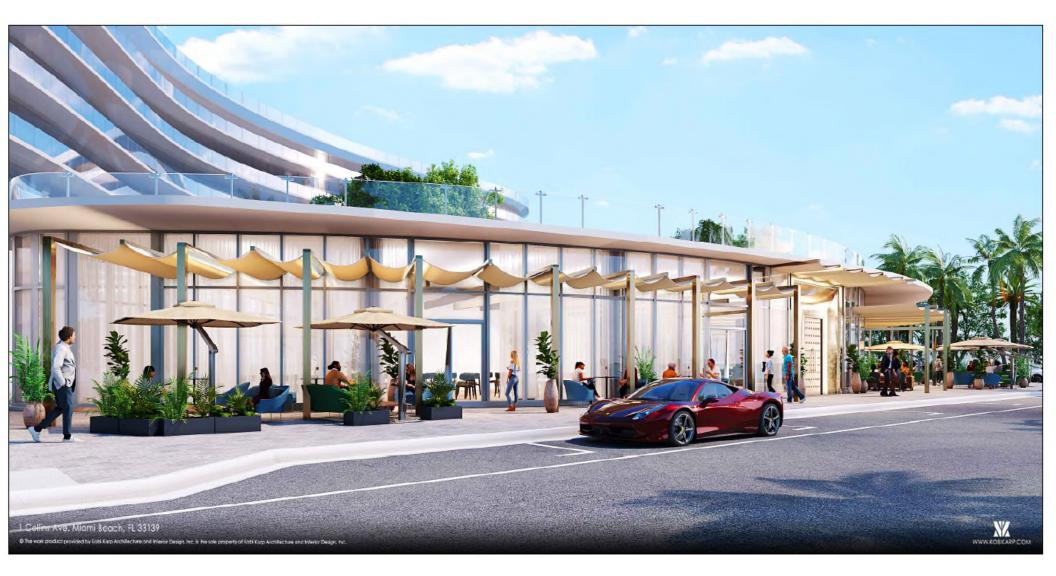

# **Valet Operations**

- Stand located along S. Pointe Drive
  - 3 spaces for valet
  - 2 spaces for ride share pick up/drop off
- Storage at 125 Collins Ave
- 11 valet attendants at peak hours

### Valet Spaces – DRB Condition

e. Parking of vehicles shall be prohibited within the drop off area along South Pointe Drive. Such area shall be exclusively utilized for active valet drop-off and pick-up only.