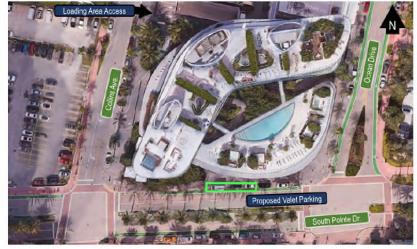

# **Valet Operations**

- Stand located along S. Pointe Drive
  - 3 spaces for valet
  - 2 spaces for ride share pick up/drop off
- Storage at 125 Collins Ave
- 11 valet attendants at peak hours

### Valet Spaces – DRB Condition

e. Parking of vehicles shall be prohibited within the drop off area along South Pointe Drive. Such area shall be exclusively utilized for active valet drop-off and pick-up only.