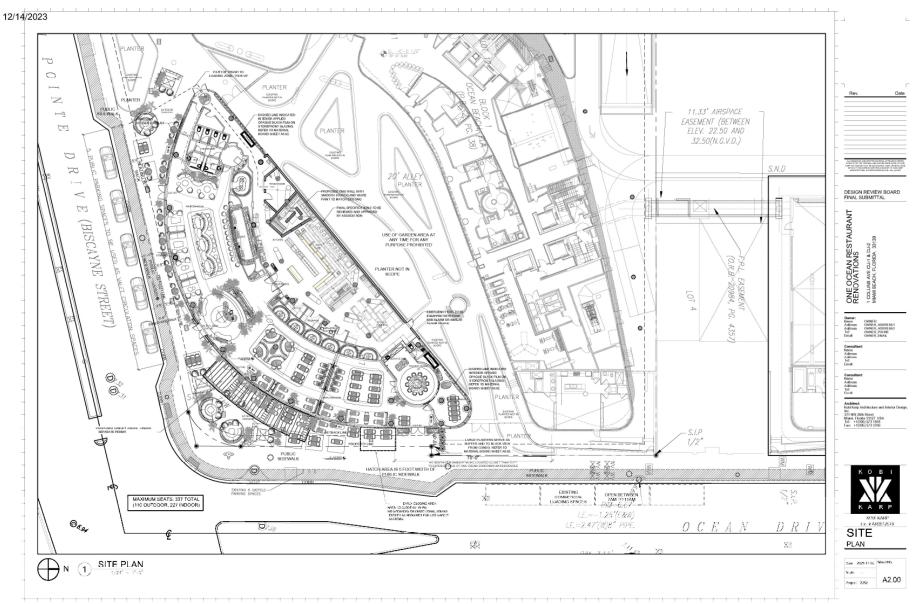

# **Valet Operations**

- Stand located along S. Pointe Drive
  - 3 spaces for valet
  - 2 spaces for ride share pick up/drop off
- Storage at 125 Collins Ave
- 11 valet attendants at peak hours

### Valet Spaces – DRB Condition

e. Parking of vehicles shall be prohibited within the drop off area along South Pointe Drive. Such area shall be exclusively utilized for active valet drop-off and pick-up only.