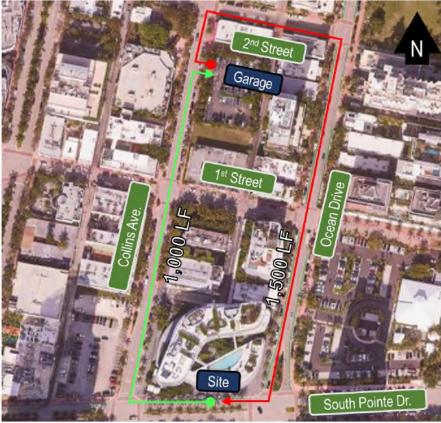

ions**

### Hours of Operations:

- Lunch: 11AM 3PM
- Dinner
  - Indoor: 5PM 2AM, 7 days a week
  - Outdoor: 5PM 11PM, Sunday Wednesday; 5PM – 12 AM, Thursday – Saturday
  - 8 seats on Ocean Drive close at 10PM, 7 days a week.

### <u>Music</u>

- Indoor and Outdoor: Only recorded background music played at a level that does not interfere with normal conversation may be permitted provided that the Applicant installs a sound system with directional speakers and an automatic tamper resistant noise level limiter.
- No entertainment.
- No special events.
- No outdoor bar counters or outdoor TVs.



# **Valet Operations**

- Stand located along S. Pointe Drive
  - 3 spaces for valet
  - 2 spaces for ride share pick up/drop off
- Storage at 125 Collins Ave
- 11 valet attendants at peak hours







### Valet Spaces – DRB Condition



#### ORDER

The applicant, TRG-Block One, Ltd, filed an application with the City of Miami Beach Planning Department for Design Review Approval.

The City of Miami Beach Design Review Board makes the following FINDINGS OF FACT, based upon the evidence, information, testimony and materials presented at the public hearing and which are part of the record for this matter.







e. Parking of vehicles shall be prohibited within the drop off area along South Pointe Drive. Such area shall be exclusively utilized for active valet drop-off and pick-up only.