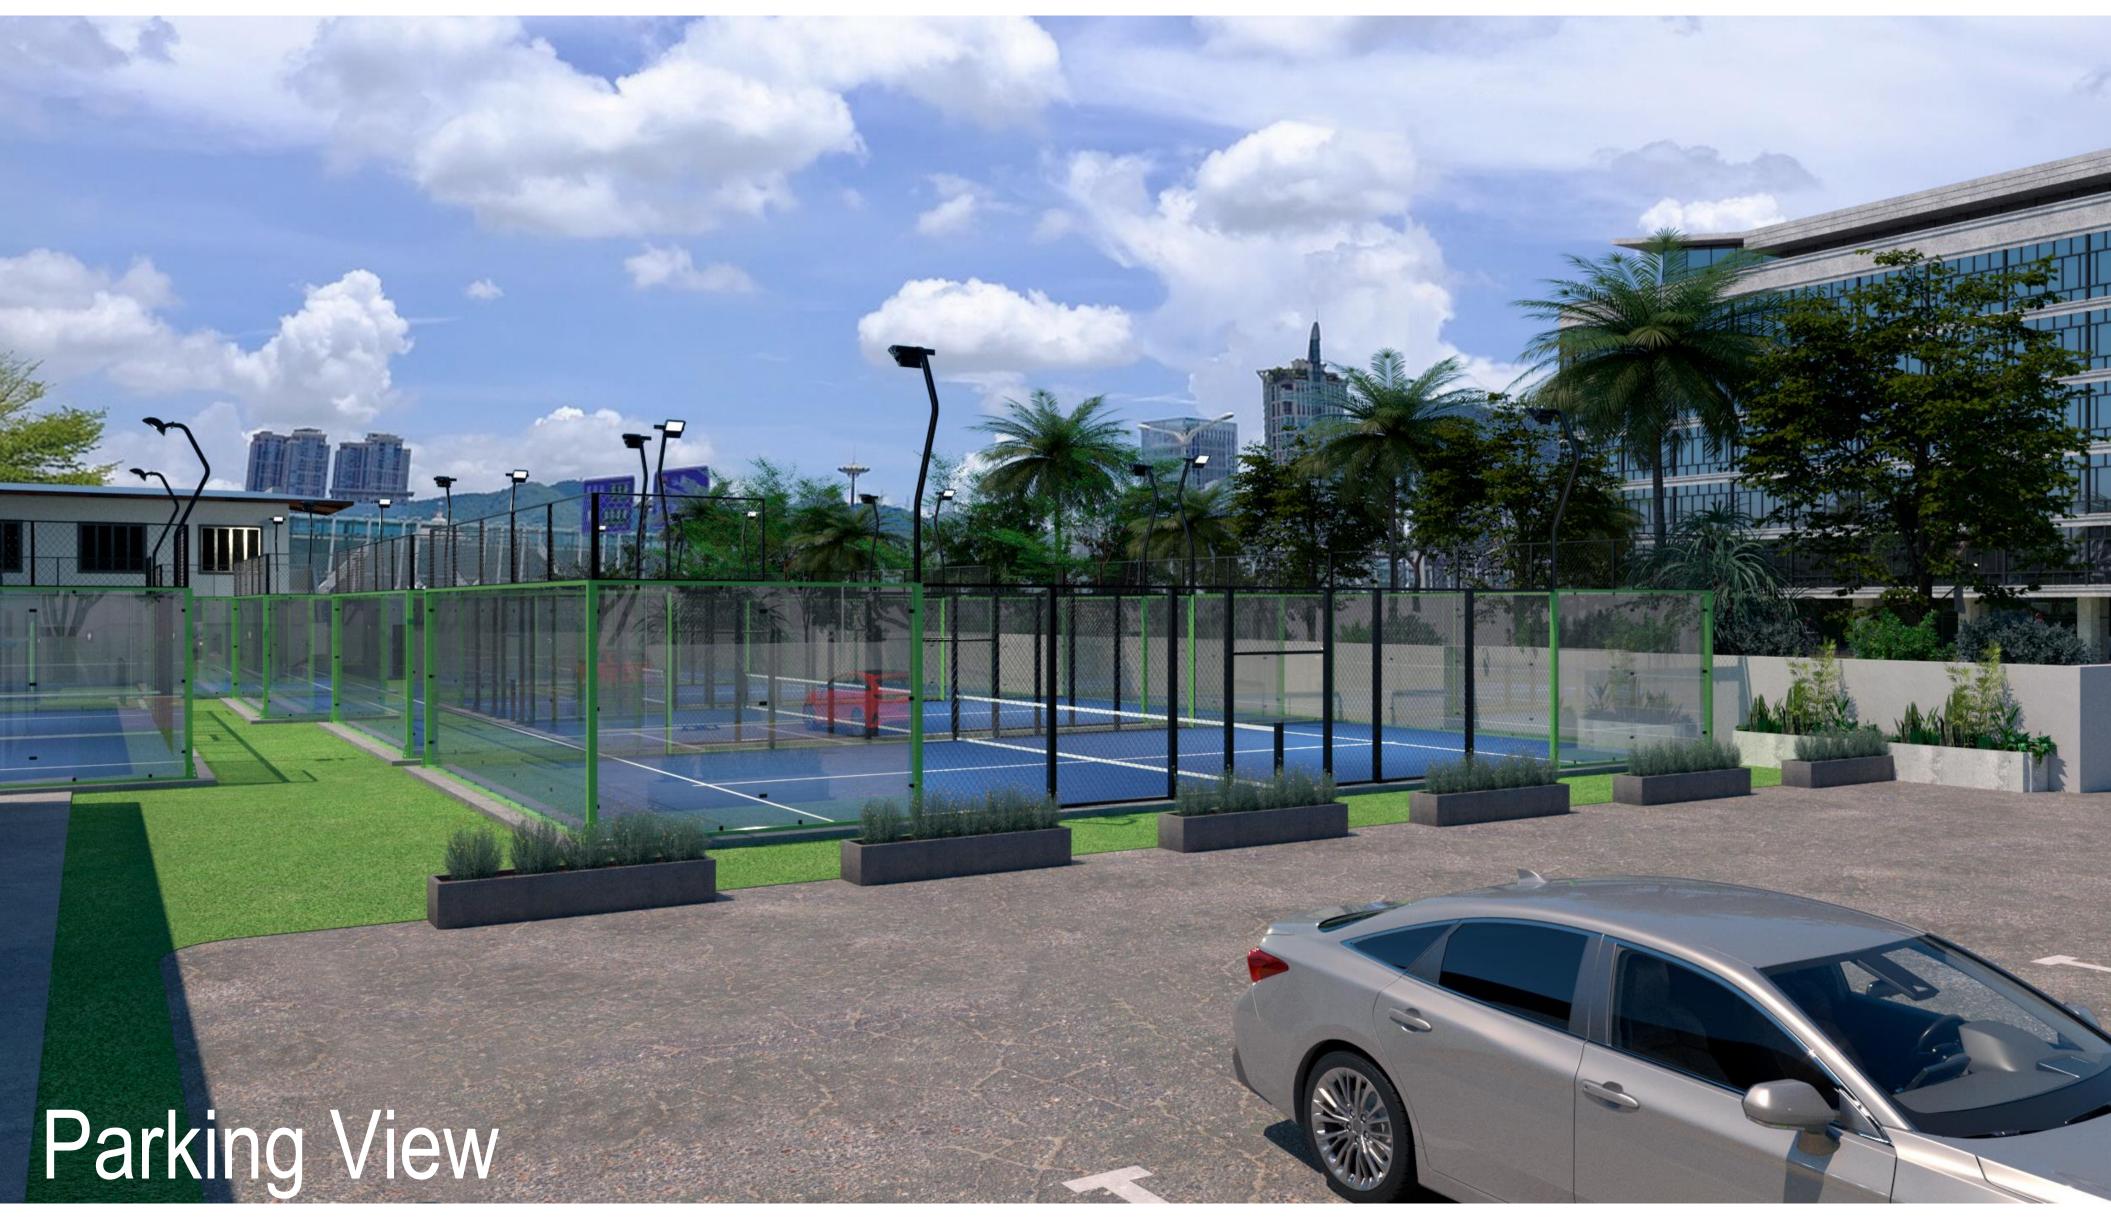

## MIAMI BEACH PADEL PROJECT by PadelPoint

NORMANDY DRIVE Floor Plan 7'-6" SET BACK EXISTING C. FENCE 2. NEW COURT 3. NEW COURT 4. NEW COURT 1. NEW COURT 20'ALLEY GREEN AREA EXISTING **PARKING** ARTIFICIAL **GRASS** 32'-8" BATHROOM EXISTING BUILDING BUILDING A 5. NEW COURT bicks rack STORAGE RECEPTION AREA EXISTING BUILDING BUILDING C BUILDING B EXISTING BUILDING

#### No Alterations

- No façade modifications
- No trees will be removed or modified
- No existing building modifications
- No buildings will be demolished
- No entrance/exits will be modified
- No disturbances in terms of noise or light
- Neighborhood already has a similar sport complex within 300 ft so they are used to this kind of facility
- Semi abandoned empty lot will be brought to life