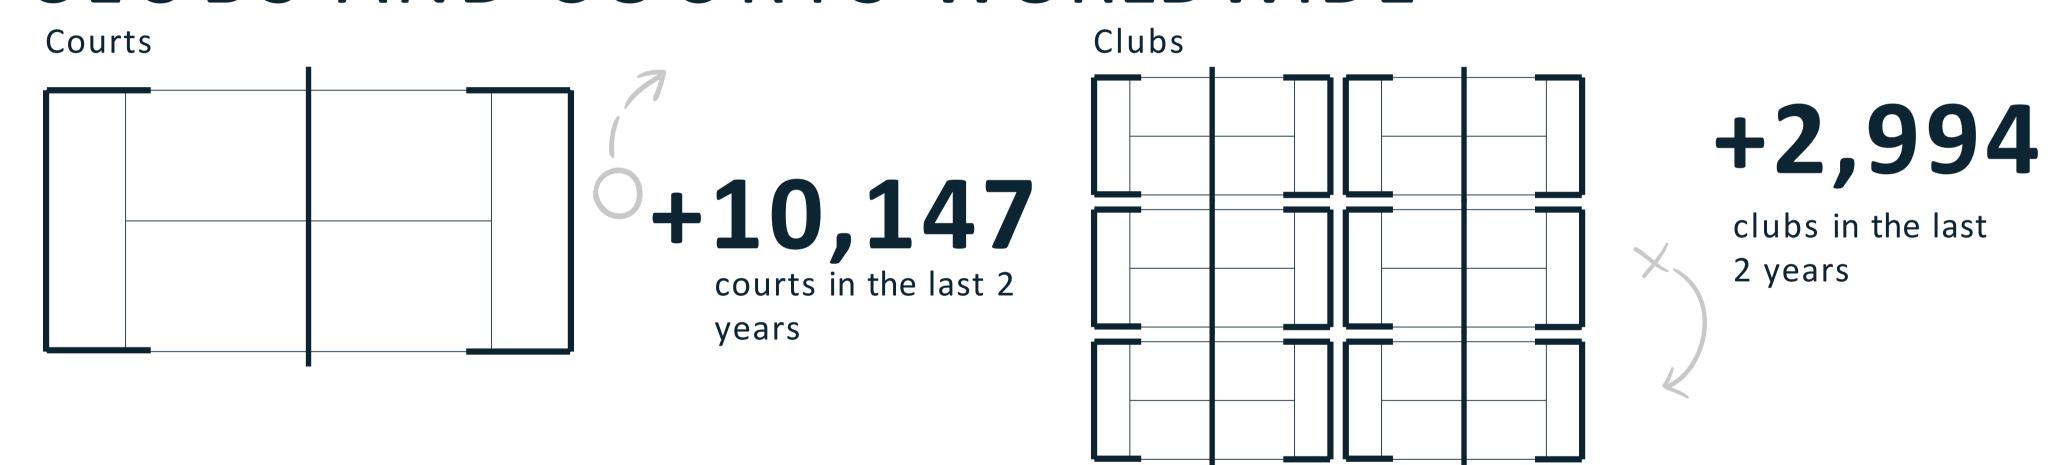

## EVOLUTION OF PADEL CLUBS AND COURTS WORLDWIDE(1)

98 new courts opened every week

29 new clubs opened every week

(1) Considering the following countries: Spain, Italy, Belgium, Netherlands, France, Portugal, Germany, UK, Sweden, Finland, Denmark, Norway Source: Padel Lands, All For Padel, Local federations

#### Conclusions

#1

Padel has experienced an unprecedented growth in recent years. It is expected to keep this high growth rate national. Including clubs all over the north America and National Padel League.