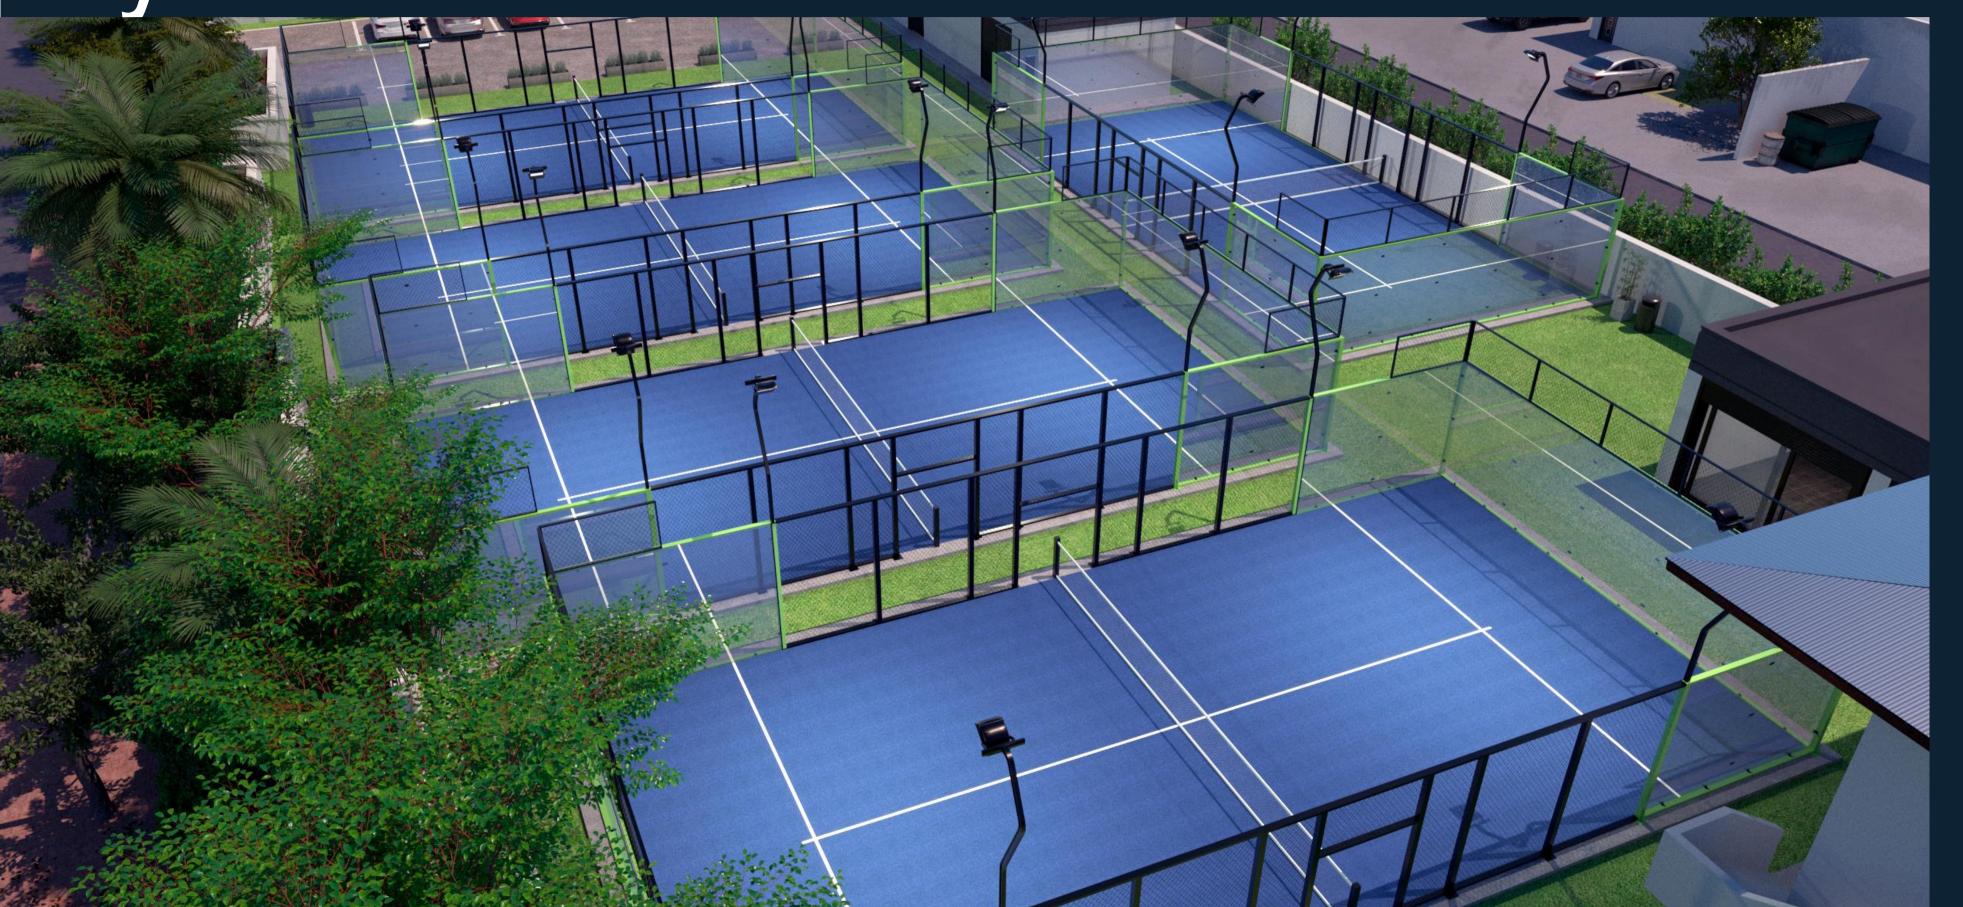

## MIAMI BEACH PADEL PROJECT by PadelPoint

NORMANDY DRIVE Floor Plan 7'-6" SET BACK EXISTING C. FENCE 2. NEW COURT 3. NEW COURT 4. NEW COURT 1. NEW COURT 20'ALLEY GREEN AREA EXISTING **PARKING** ARTIFICIAL **GRASS** 32'-8" BATHROOM EXISTING BUILDING BUILDING A 5. NEW COURT bicks rack STORAGE RECEPTION AREA EXISTING BUILDING BUILDING C BUILDING B EXISTING BUILDING