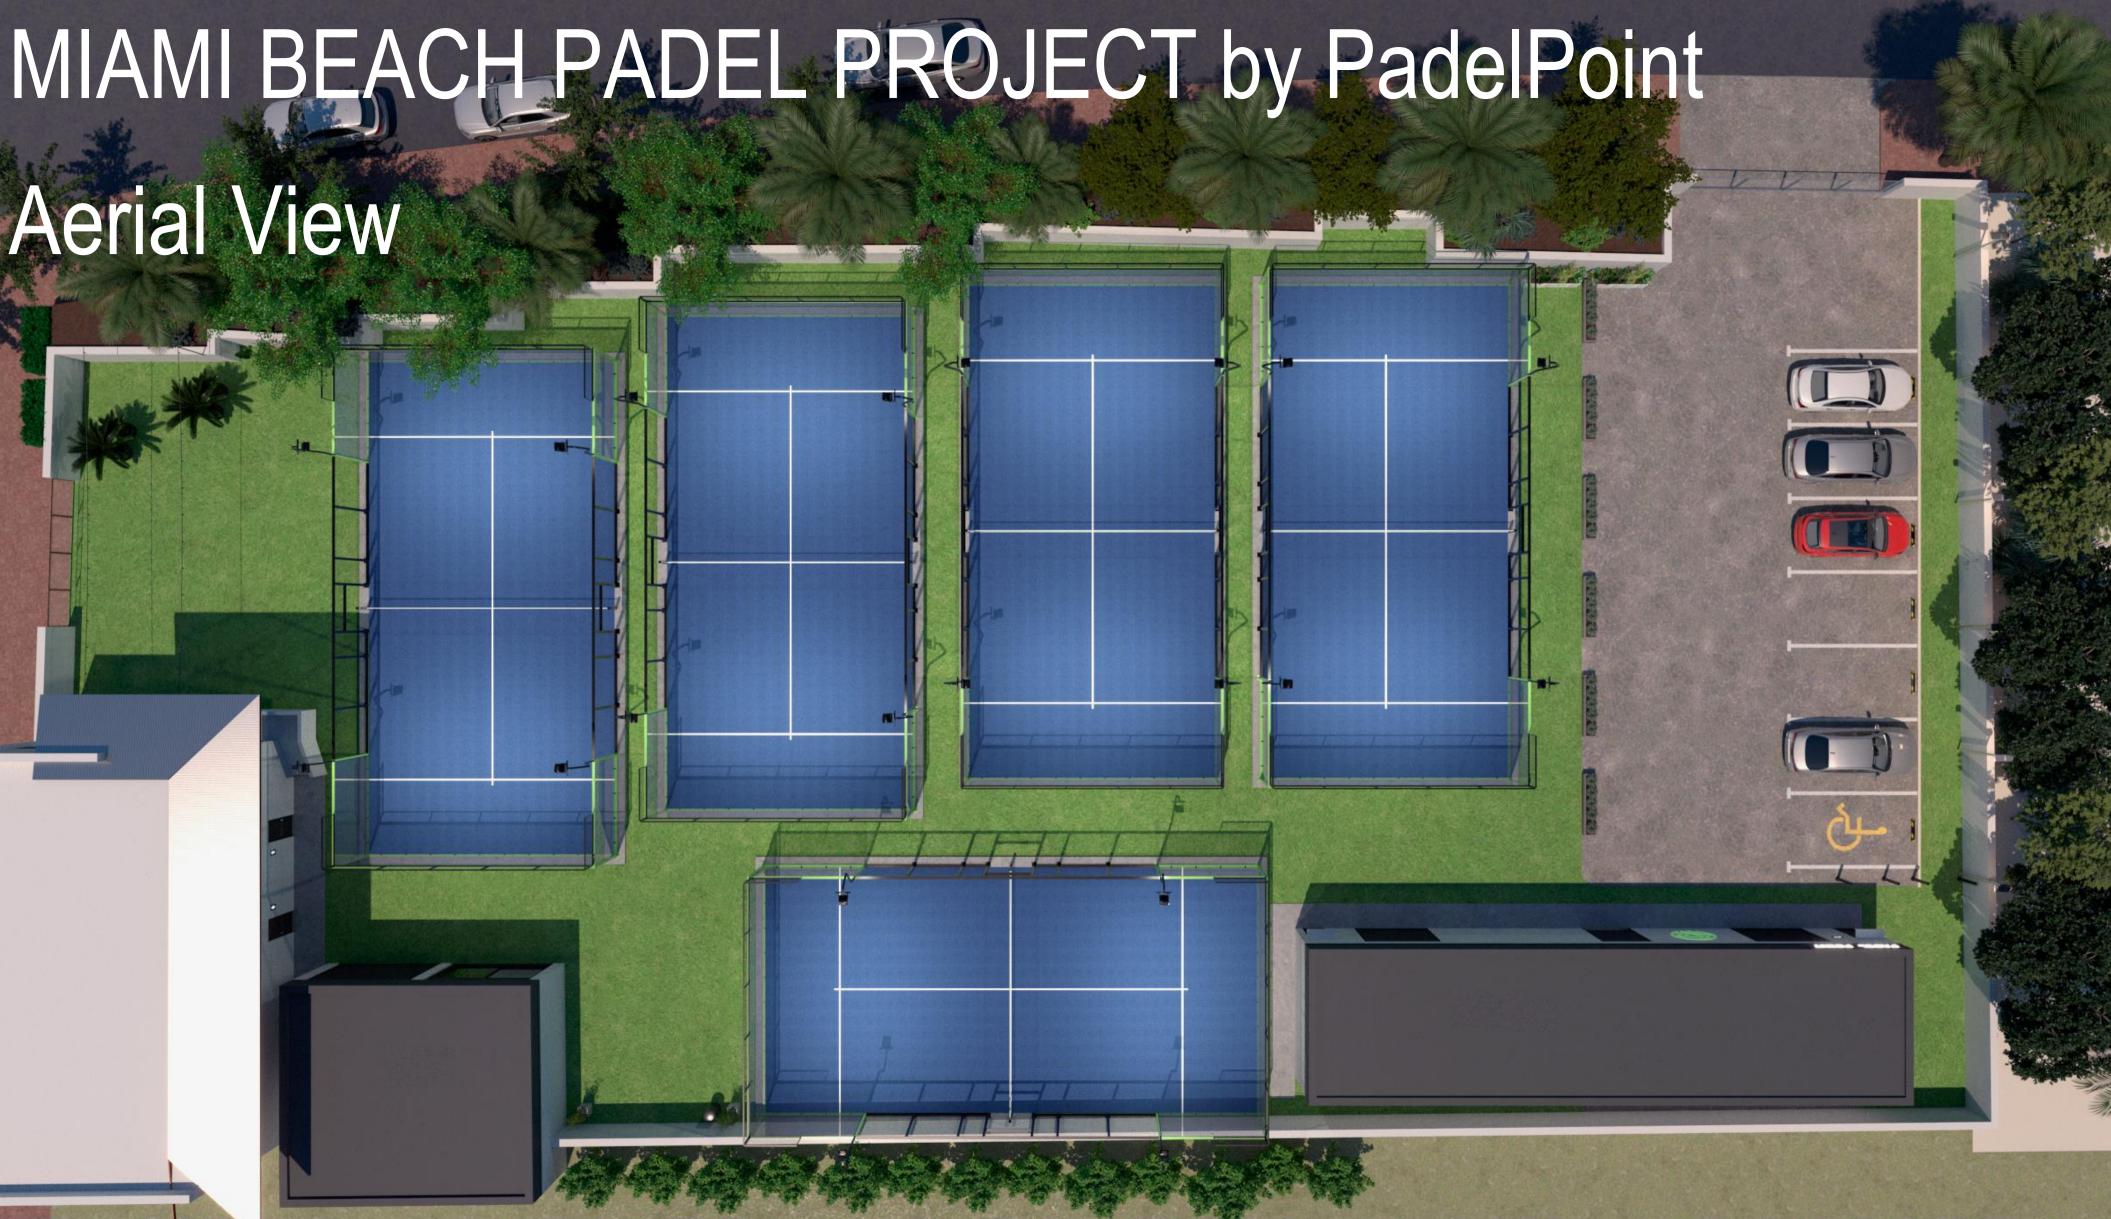

## MIAMI BEACH PADEL PROJECT by PadelPoint

NORMANDY DRIVE Floor Plan 7'-6" SET BACK EXISTING C. FENCE 2. NEW COURT 3. NEW COURT 4. NEW COURT 1. NEW COURT 20'ALLEY GREEN AREA EXISTING **PARKING** ARTIFICIAL **GRASS** 32'-8" BATHROOM EXISTING BUILDING BUILDING A 5. NEW COURT bicks rack STORAGE RECEPTION AREA EXISTING BUILDING BUILDING C BUILDING B EXISTING BUILDING