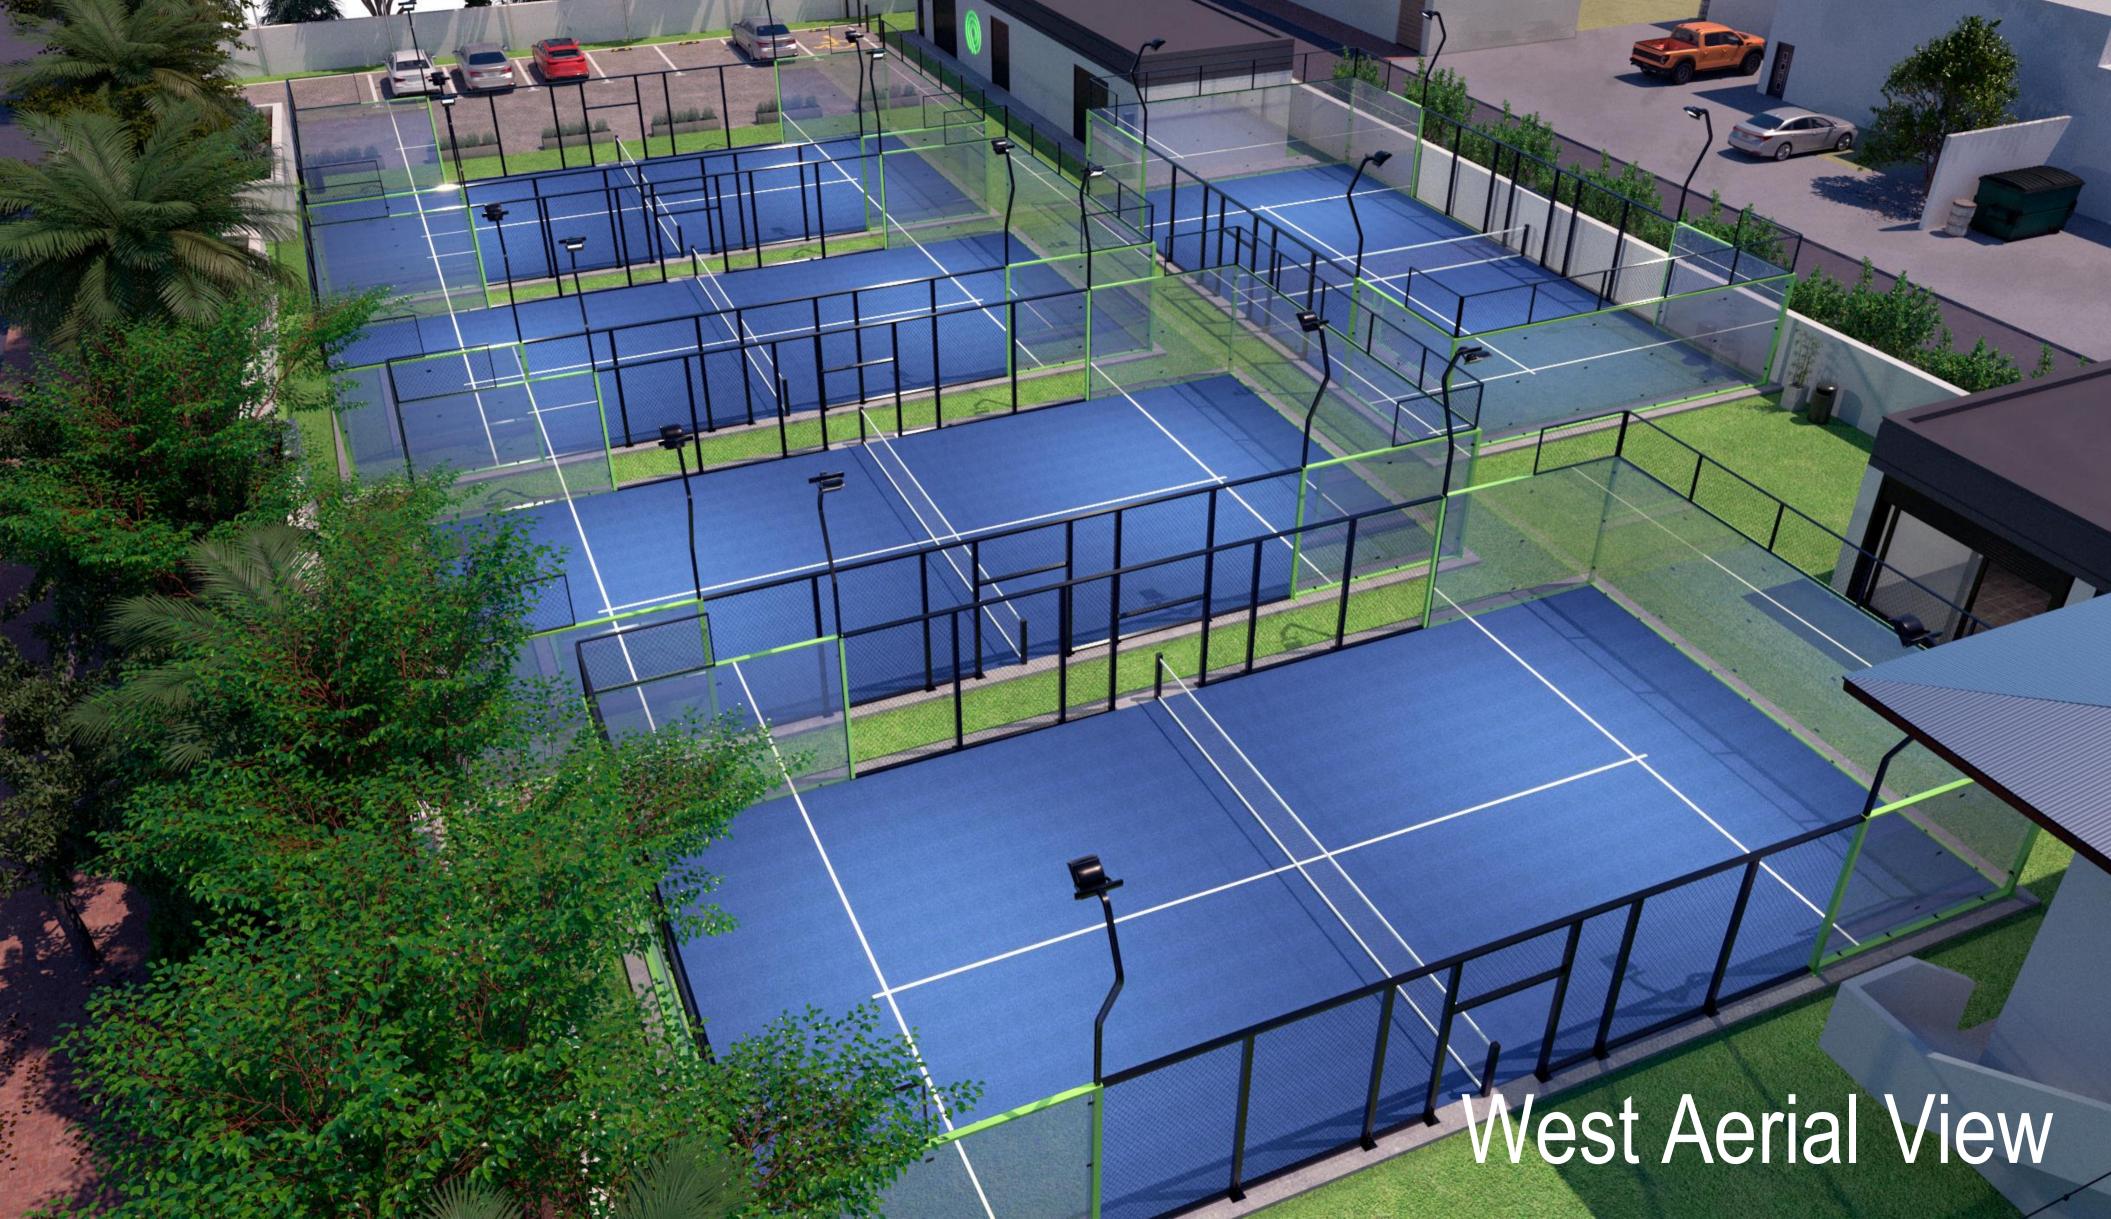

## MIAMI BEACH PADEL PROJECT by PadelPoint

NORMANDY DRIVE Floor Plan 7'-6" SET BACK EXISTING C. FENCE 2. NEW COURT 3. NEW COURT 4. NEW COURT 1. NEW COURT 20'ALLEY GREEN AREA EXISTING **PARKING** ARTIFICIAL **GRASS** 32'-8" BATHROOM EXISTING BUILDING BUILDING A 5. NEW COURT bicks rack STORAGE RECEPTION AREA EXISTING BUILDING BUILDING C BUILDING B EXISTING BUILDING