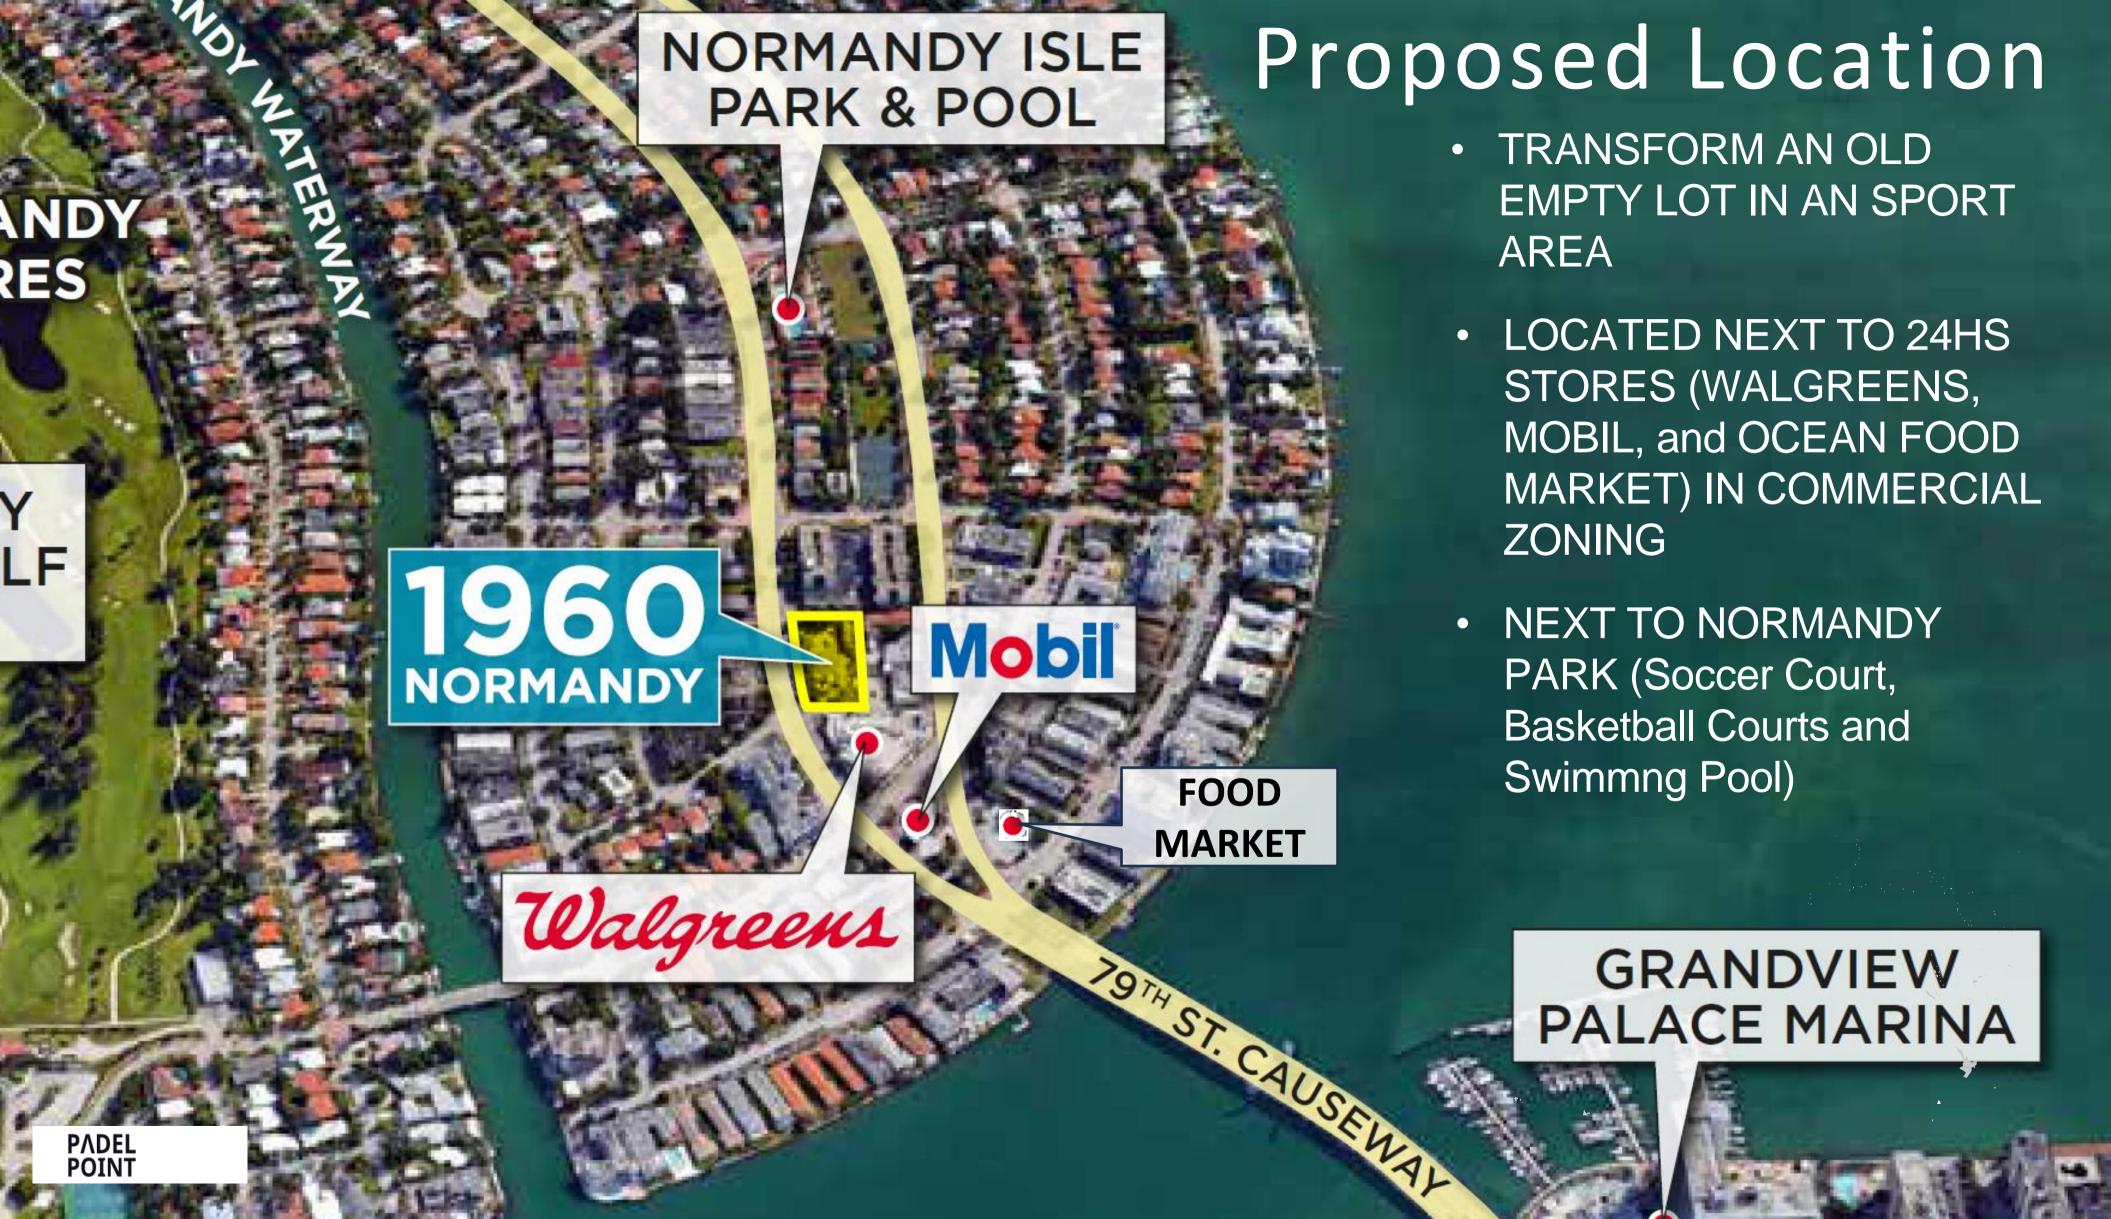

## MIAMI BEACH PADEL PROJECT by PadelPoint

NORMANDY DRIVE Floor Plan 7'-6" SET BACK EXISTING C. FENCE 2. NEW COURT 3. NEW COURT 4. NEW COURT 1. NEW COURT 20'ALLEY GREEN AREA EXISTING **PARKING** ARTIFICIAL **GRASS** 32'-8" BATHROOM EXISTING BUILDING BUILDING A 5. NEW COURT bicks rack STORAGE RECEPTION AREA EXISTING BUILDING BUILDING C BUILDING B EXISTING BUILDING