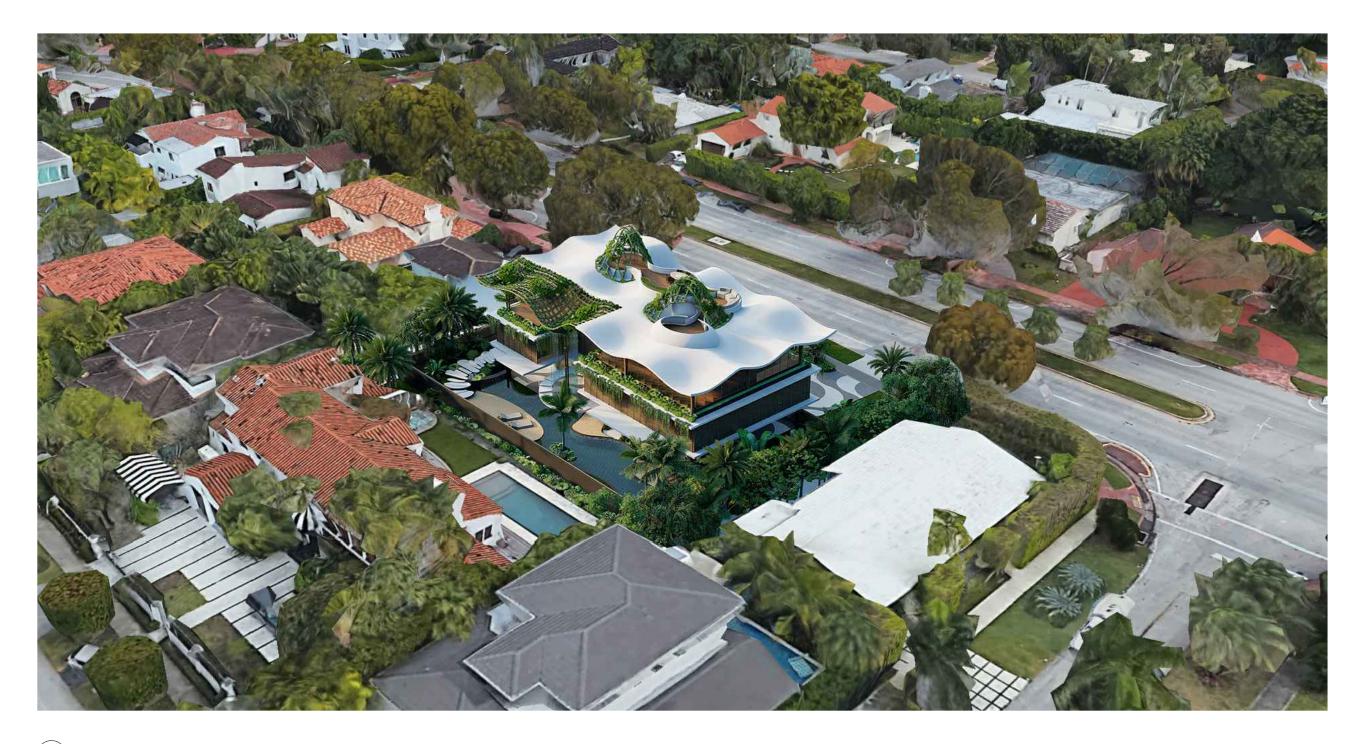

# HOUSE OF KIRSCHNER 4410 Alton Rd, Miami Beach, FL. 33140

| ISSUE             | DATE       |
|-------------------|------------|
| BOARD APPLICATION | 06-20-2023 |
| FINAL APPLICATION | 09-11-2023 |
|                   |            |
|                   |            |
|                   |            |
|                   |            |

Drawing Title AXONOMETRIC RENDERING

| Client Name    | Mauricio Rivera |
|----------------|-----------------|
| Project Number | 2227            |
| Date           | 09-11-2023      |
| Approved by    | NMD NOMADAS     |

Drawing Number

A018 NORTHEAST VIEW