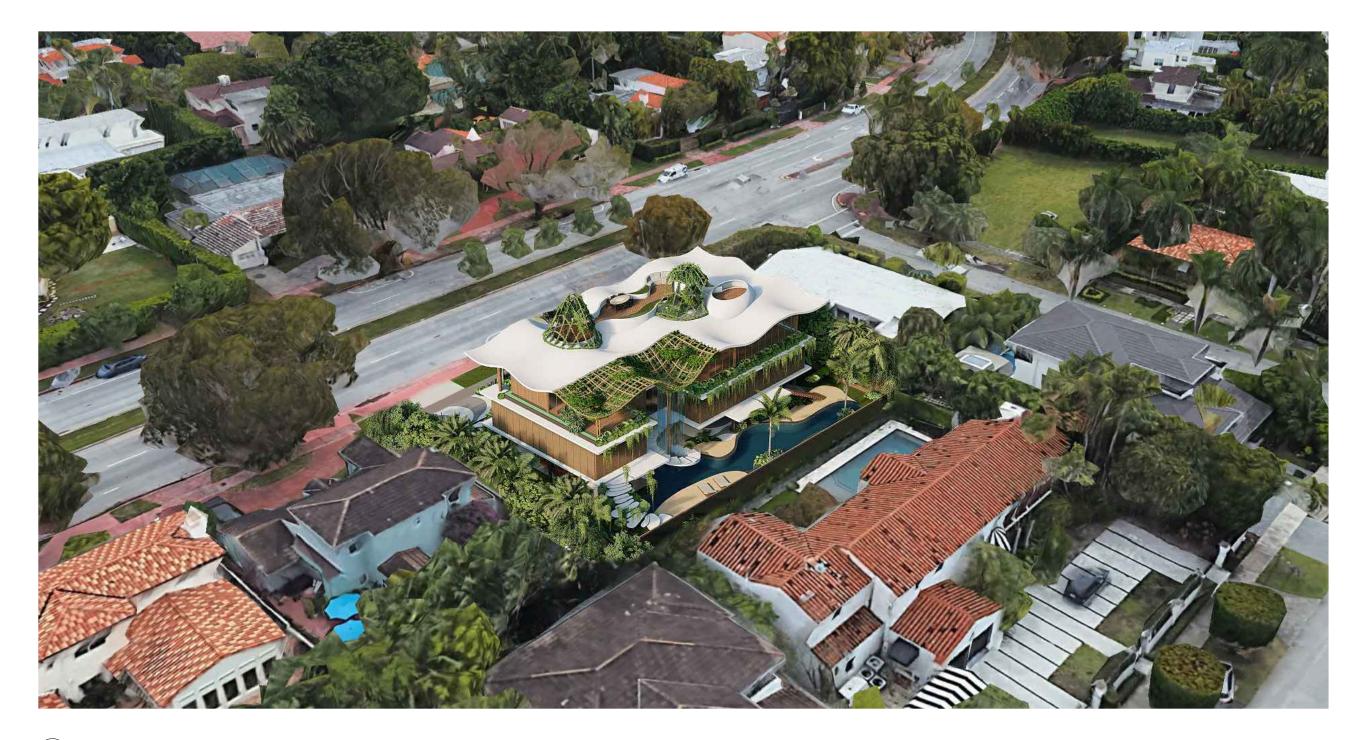

### HOUSE OF KIRSCHNER 4410 Alton Rd, Miami Beach, FL. 33140

Project North

| ISSUE             | DATE       |
|-------------------|------------|
| BOARD APPLICATION | 06-20-2023 |
| FINAL APPLICATION | 09-11-2023 |
|                   |            |
|                   |            |
|                   |            |
|                   |            |

#### REVISION SCHEDULE

| MARK | DESCRIPTION | DATE |
|------|-------------|------|
|      |             |      |
|      |             |      |
|      |             |      |
|      |             |      |
|      |             |      |
|      |             |      |
|      |             |      |
|      |             |      |
|      |             |      |

Drawing Title

#### SITE PLAN

| 2227          |
|---------------|
| 2221          |
| 09-11-2023    |
| NMD NOMADAS   |
| 1/16" = 1'-0" |
|               |

1 UNDERSTORY LEVEL A101 3/32" = 1'-0"

A

Drawing Number

NMD NOMADAS AR99601 19790 W Dixie Highway Suite 1006. Miami, FL 33180 Phone +1(305) 974 2705 nmdnomadas.com