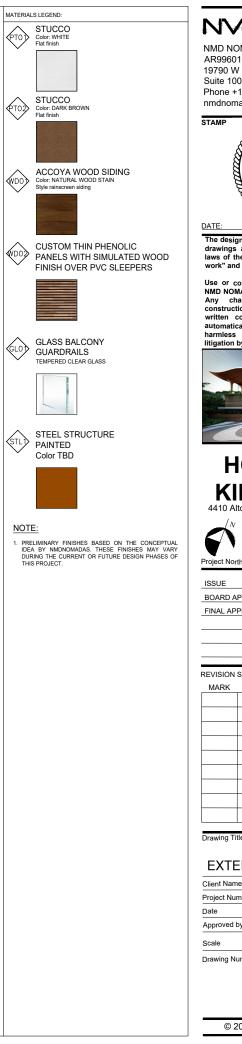

Drawing Number

| MATERIAL | S LEGEND:                                             |
|----------|-------------------------------------------------------|
|          | WHITE BRAZILIAN PEDRA<br>PORTUGUESA SET ON SAND.      |
|          |                                                       |
|          | LIGHT GREY BRAZILIAN PEDRA<br>PORTUGUESA SET ON SAND. |
|          |                                                       |
|          |                                                       |
|          |                                                       |
|          |                                                       |
|          |                                                       |
|          |                                                       |
|          |                                                       |
|          |                                                       |
|          |                                                       |
|          |                                                       |
|          |                                                       |
|          |                                                       |
|          |                                                       |
|          |                                                       |
|          |                                                       |
|          |                                                       |
|          |                                                       |