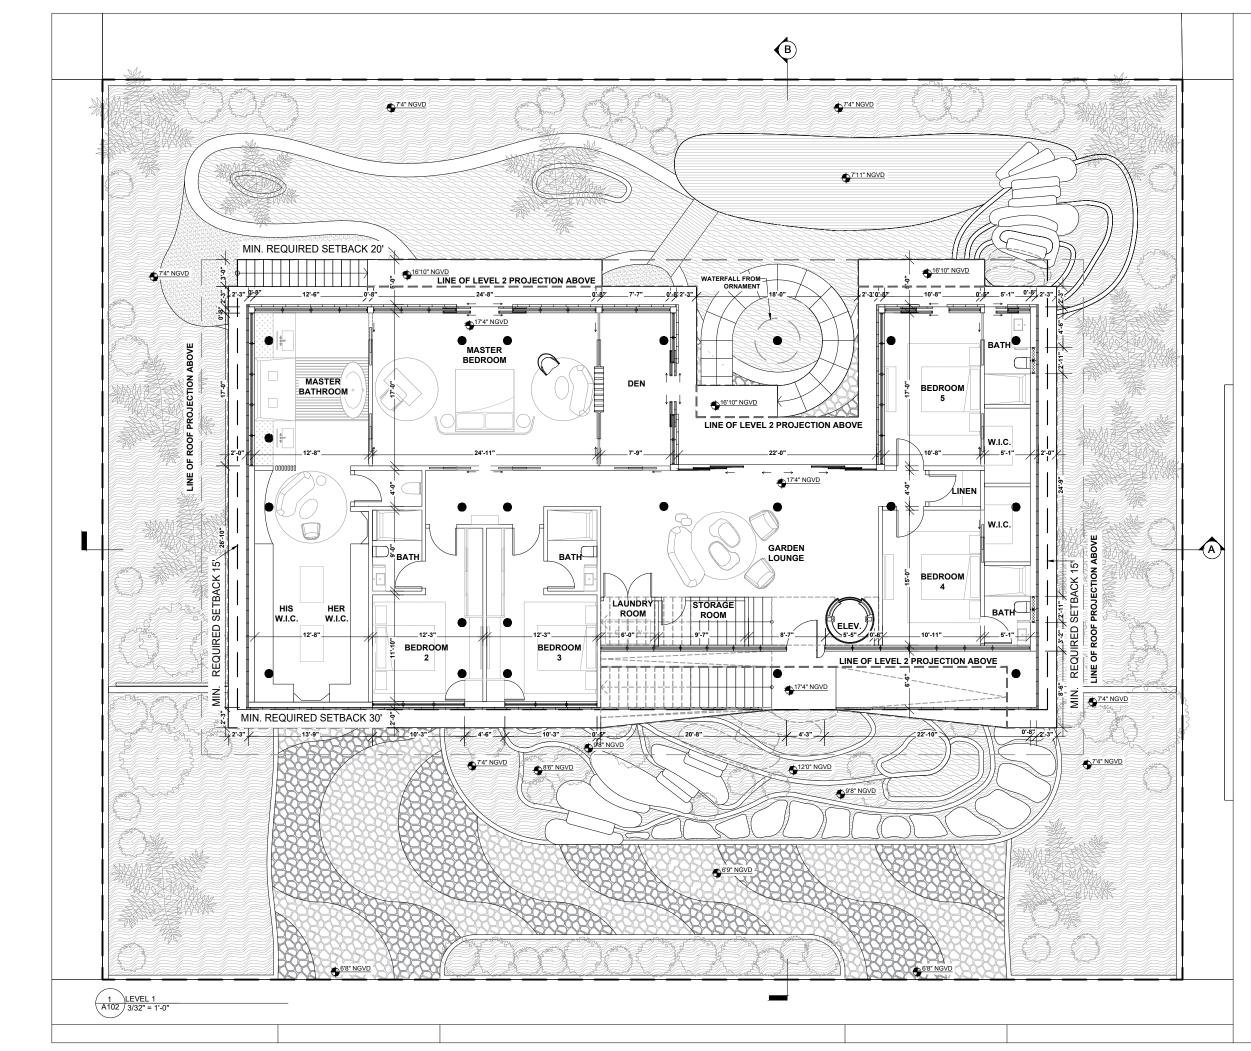

#### SITE PLAN

| 2227          |
|---------------|
| 2221          |
| 09-11-2023    |
| NMD NOMADAS   |
| 1/16" = 1'-0" |
|               |

1 UNDERSTORY LEVEL A101 3/32" = 1'-0"

A

Drawing Number

NMD NOMADAS AR99601 19790 W Dixie Highway Suite 1006. Miami, FL 33180 Phone +1(305) 974 2705 nmdnomadas.com

Drawing Title

LEVEL 1

| Client Name    | Mauricio Rivera |
|----------------|-----------------|
| Project Number | 2227            |
| Date           | 09-11-2023      |
| Approved by    | NMD NOMADAS     |
| Scale          | 3/32" = 1'-0"   |
| Drawing Number |                 |