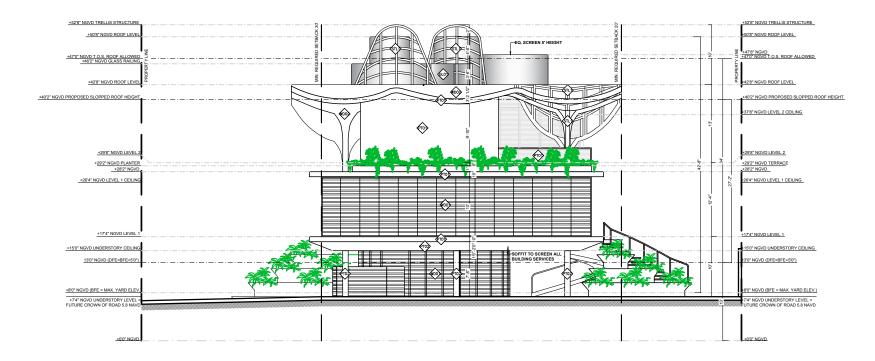

(1)SOUTHWEST EXTERIOR ELEVATION (A301) 1/16" = 1'-0"

(2)NORTHEAST EXTERIOR ELEVATION (A301) 1/16" = 1'-0"

#### EXTERIOR ELEVATIONS

| Client Name    | Mauricio Rivera |
|----------------|-----------------|
| Project Number | 2227            |
| Date           | 09-11-2023      |
| Approved by    | NMD NOMADAS     |
| Scale          | 1/16" = 1'-0"   |
| Drawing Number |                 |