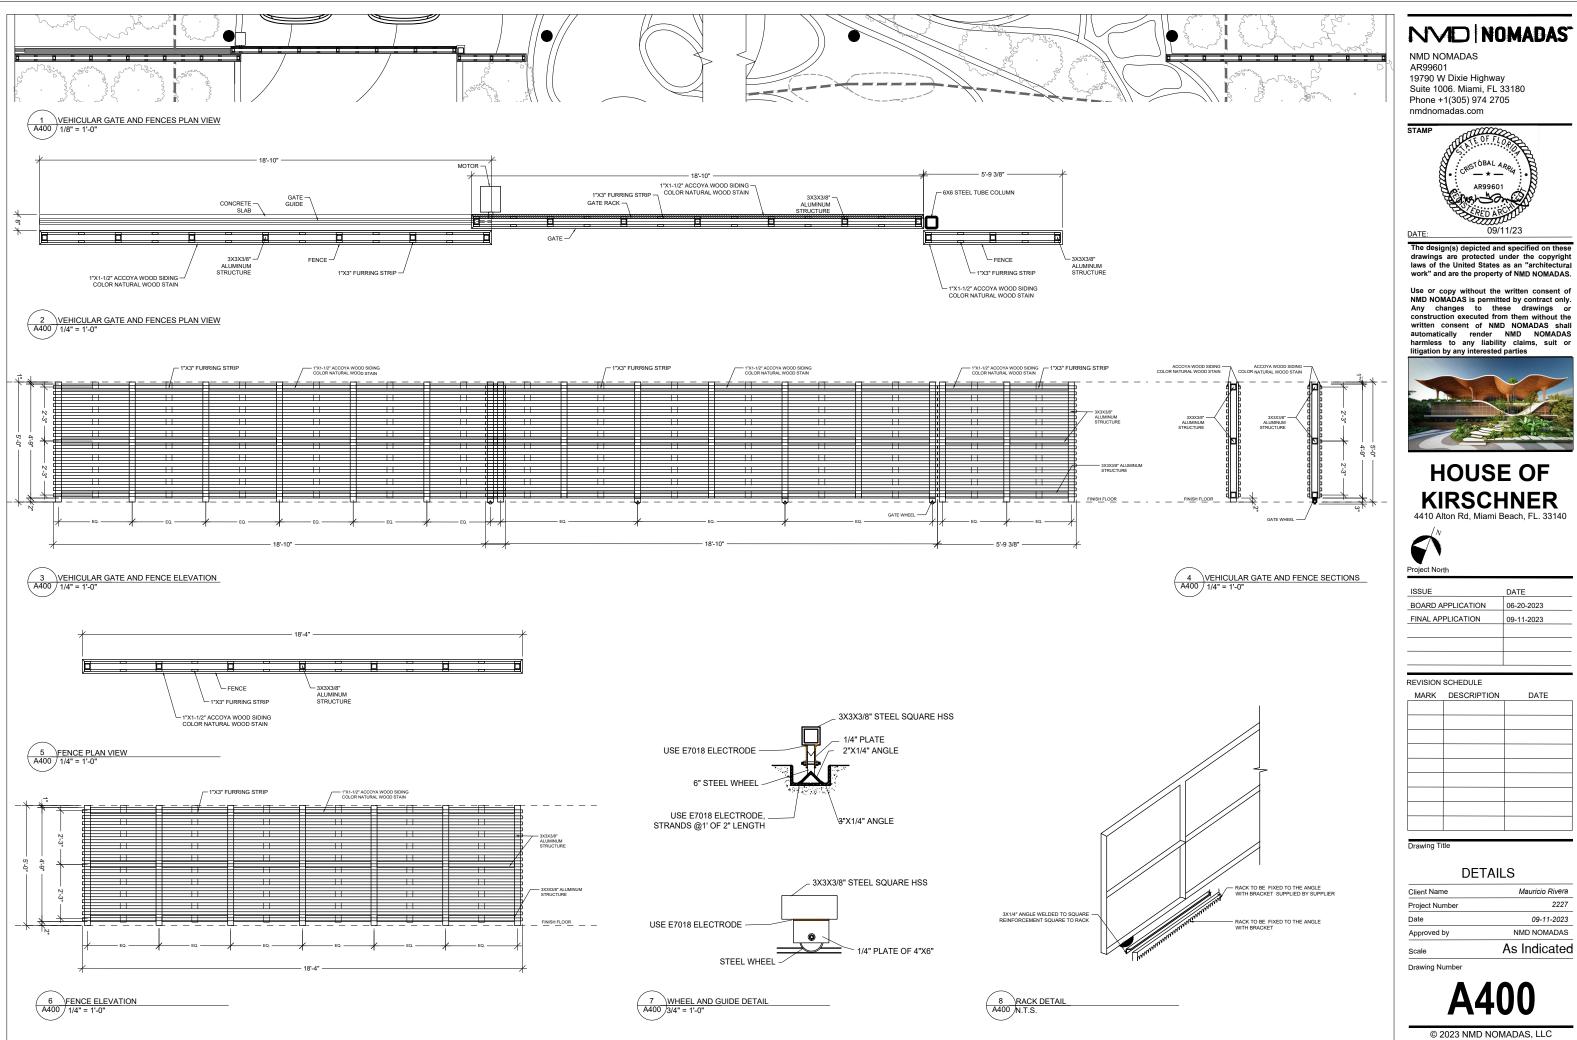

A017

## NVD NOMADAS

NMD NOMADAS AR99601 19790 W Dixie Highway Suite 1006. Miami, FL 33180 Phone +1(305) 974 2705 nmdnomadas.com

STAMP

The design(s) depicted and specified on these drawings are protected under the copyright laws of the United States as an "architectural work" and are the property of NMD NOMADAS.

Use or copy without the written consent of NMD NOMADAS is permitted by contract only. Any changes to these drawings or construction executed from them without the written consent of NMD NOMADAS shall automatically render NMD NOMADAS harmless to any liability claims, suit or litigation by any interested parties

# HOUSE OF KIRSCHNER 4410 Alton Rd, Miami Beach, FL. 33140

| ISSUE             | DATE       |
|-------------------|------------|
| BOARD APPLICATION | 06-20-2023 |
| FINAL APPLICATION | 09-11-2023 |
|                   |            |
|                   |            |
|                   |            |
|                   |            |

REVISION SCHEDULE

| MARK | DESCRIPTION | DATE |
|------|-------------|------|
|      |             |      |
|      |             |      |
|      |             |      |
|      |             |      |
|      |             |      |
|      |             |      |
|      |             |      |
|      |             |      |
|      |             |      |
|      |             |      |

Drawing Title AXONOMETRIC RENDERING

| Client Name    | Mauricio Rivera |
|----------------|-----------------|
| Project Number | 2227            |
| Date           | 09-11-2023      |
| Approved by    | NMD NOMADAS     |

Drawing Number

A018 NORTHEAST VIEW