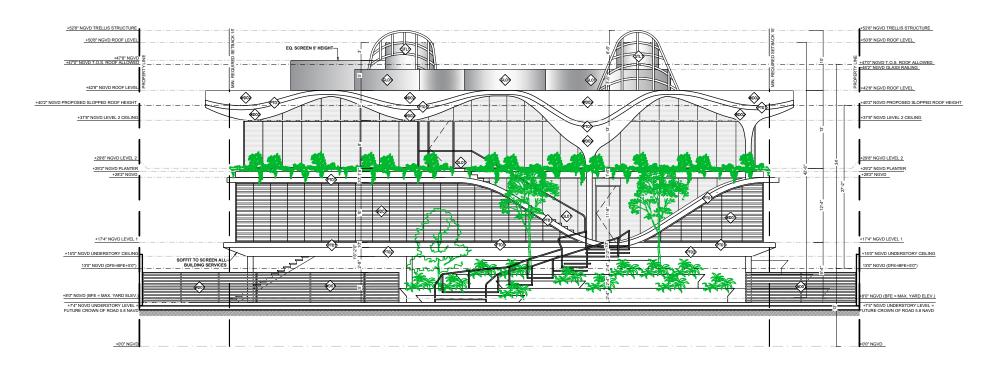

© 2023 NMD NOMADAS, LLC

A104

1 SOUTHEAST EXTERIOR ELEVATION A300 1/16" = 1'-0"

2 NORTHWEST EXTERIOR ELEVATION A300 1/16" = 1'-0"

### EXTERIOR ELEVATIONS

| Client Name    | Mauricio Rivera |
|----------------|-----------------|
| Project Number | 2227            |
| Date           | 09-11-2023      |
| Approved by    | NMD NOMADAS     |
| Scale          | 1/16" = 1'-0"   |
| Drawing Number |                 |

#### EXTERIOR ELEVATIONS

| Client Name    | Mauricio Rivera |
|----------------|-----------------|
| Project Number | 2227            |
| Date           | 09-11-2023      |
| Approved by    | NMD NOMADAS     |
| Scale          | 1/16" = 1'-0"   |
| Drawing Number |                 |