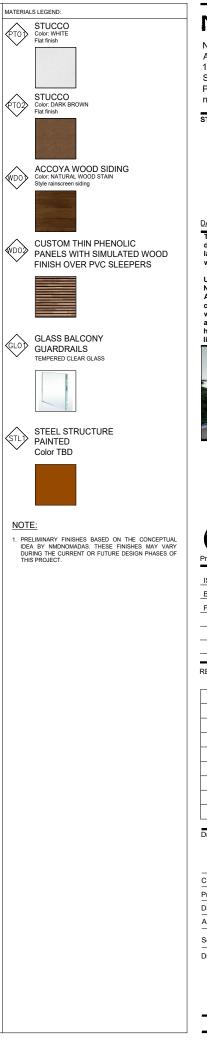

Drawing Number

| MATERIAL | S LEGEND:                                             |
|----------|-------------------------------------------------------|
|          | WHITE BRAZILIAN PEDRA<br>PORTUGUESA SET ON SAND.      |
|          |                                                       |
|          | LIGHT GREY BRAZILIAN PEDRA<br>PORTUGUESA SET ON SAND. |
|          |                                                       |
|          |                                                       |
|          |                                                       |
|          |                                                       |
|          |                                                       |
|          |                                                       |
|          |                                                       |
|          |                                                       |
|          |                                                       |
|          |                                                       |
|          |                                                       |
|          |                                                       |
|          |                                                       |
|          |                                                       |
|          |                                                       |
|          |                                                       |
|          |                                                       |