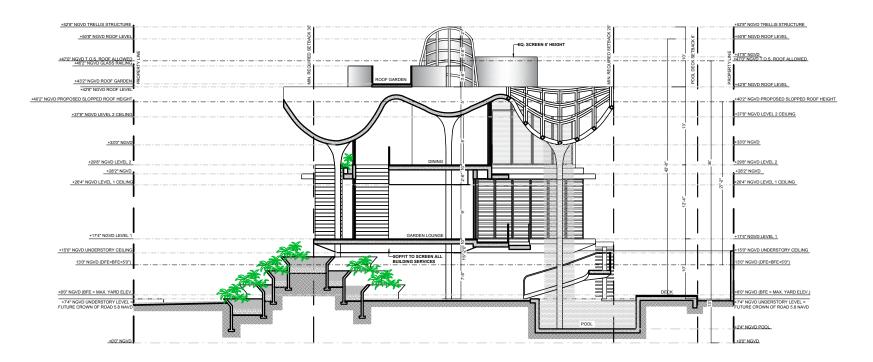

Drawing Title

#### SECTIONS

| Client Name    | Mauricio Rivera |
|----------------|-----------------|
| Project Number | 2227            |
| Date           | 09-11-2023      |
| Approved by    | NMD NOMADAS     |
| Scale          | 1/16" =1'-0"    |
| Drawing Number |                 |