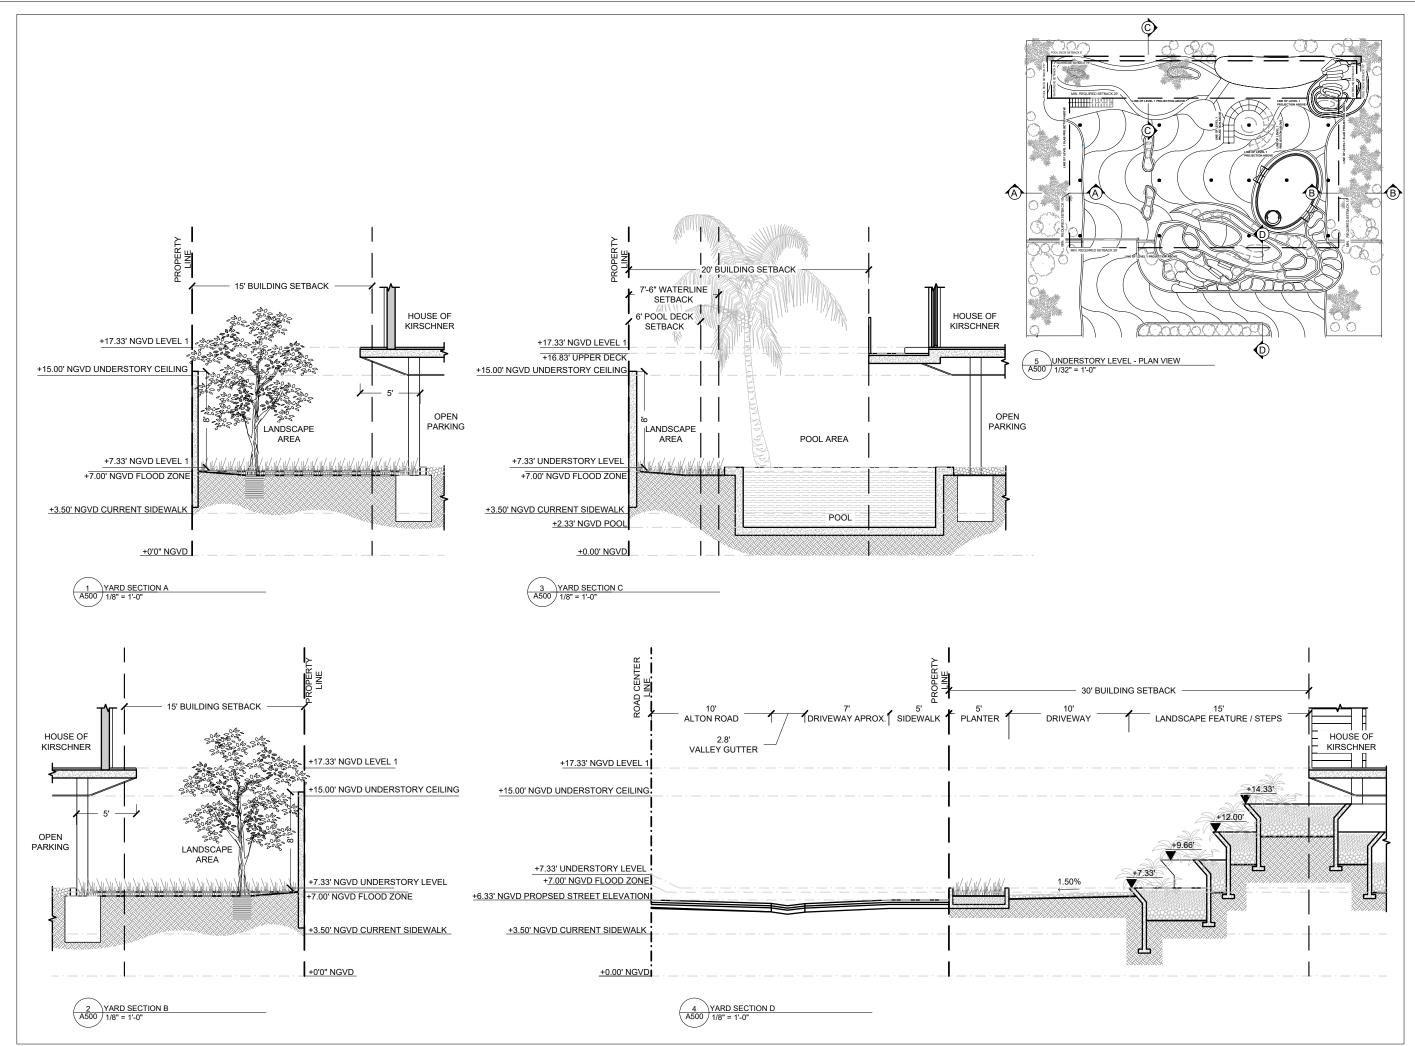

NMD NOMADAS AR99601 19790 W Dixie Highway Suite 1006. Miami, FL 33180 Phone +1(305) 974 2705 nmdnomadas.com

The design(s) depicted and specified on these drawings are protected under the copyright laws of the United States as an "architectural work" and are the property of NMD NOMADAS.

Use or copy without the written consent of NMD NOMADAS is permitted by contract only. Any changes to these drawings or construction executed from them without the written consent of NMD NOMADAS shall automatically render NMD NOMADAS harmless to any liability claims, suit or litigation by any interested parties

## HOUSE OF KIRSCHNER 4410 Alton Rd, Miami Beach, FL. 33140

| ISSUE             | DATE       |
|-------------------|------------|
| BOARD APPLICATION | 06-20-2023 |
| FINAL APPLICATION | 09-11-2023 |
|                   |            |
|                   |            |
|                   |            |

#### REVISION SCHEDULE

| MARK | DESCRIPTION | DATE |
|------|-------------|------|
|      |             |      |
|      |             |      |
|      |             |      |
|      |             |      |
|      |             |      |
|      |             |      |
|      |             |      |
|      |             |      |
|      |             |      |

Drawing Title

#### YARD SECTIONS

| Drawing Number |                 |
|----------------|-----------------|
| Scale          | As indicated    |
| Approved by    | NMD NOMADAS     |
| Date           | 09-11-2023      |
| Project Number | 2227            |
| Client Name    | Mauricio Rivera |

A500

NMD NOMADAS AR99601 19790 W Dixie Highway Suite 1006. Miami, FL 33180 Phone +1(305) 974 2705 nmdnomadas.com

STAMP

The design(s) depicted and specified on these drawings are protected under the copyright laws of the United States as an "architectural work" and are the property of NMD NOMADAS.