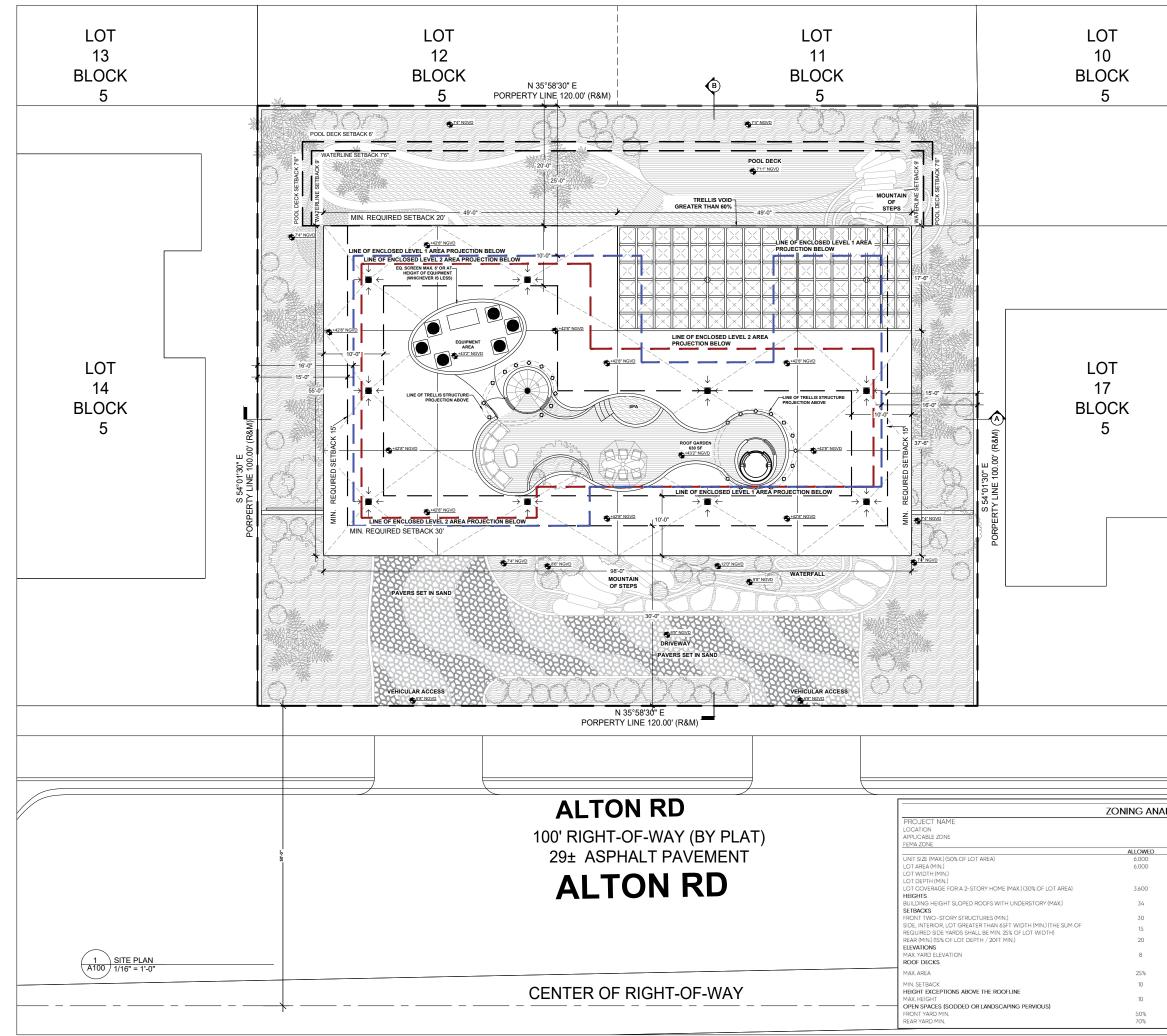

### HOUSE OF KIRSCHNER 4410 Alton Rd, Miami Beach, FL. 33140

Project North

| ISSUE             | DATE       |
|-------------------|------------|
| BOARD APPLICATION | 06-20-2023 |
| FINAL APPLICATION | 09-11-2023 |
|                   |            |
|                   |            |
|                   |            |
|                   |            |

#### REVISION SCHEDULE

| MARK | DESCRIPTION | DATE |
|------|-------------|------|
|      |             |      |
|      |             |      |
|      |             |      |
|      |             |      |
|      |             |      |
|      |             |      |
|      |             |      |
|      |             |      |
|      |             |      |

Drawing Title

#### SITE PLAN

| 2227          |
|---------------|
| 2221          |
| 09-11-2023    |
| NMD NOMADAS   |
| 1/16" = 1'-0" |
|               |

1 UNDERSTORY LEVEL A101 3/32" = 1'-0"

A

Drawing Number

NMD NOMADAS AR99601 19790 W Dixie Highway Suite 1006. Miami, FL 33180 Phone +1(305) 974 2705 nmdnomadas.com

| SIS                                  |                                                         |  |
|--------------------------------------|---------------------------------------------------------|--|
| ALTON RD                             |                                                         |  |
| 4410 ALTON RD, MIAMI BEACH, FL 33140 |                                                         |  |
| RS-4                                 |                                                         |  |
|                                      | ate to High Flooding Risk) 8 N.G.V.D. FT                |  |
| PROPOSED                             | 0.077                                                   |  |
| 6000 (50%)                           | SQFT                                                    |  |
| 12.000                               | SQFT                                                    |  |
| 120<br>100                           | FT                                                      |  |
|                                      | FT                                                      |  |
| 3600 (30%)                           | SQFT                                                    |  |
| 27.16                                | FT                                                      |  |
| 30                                   | FT                                                      |  |
| 16                                   | FT                                                      |  |
| 25                                   | FT                                                      |  |
| 7.33                                 | N.A.V.D. FT(N.G.V.D. FT)                                |  |
| 630 (24.9)%                          | SQFT ENCLOSED FLOOR AREA INMEDIATELY ONE FLOOR<br>BELOW |  |
| 10                                   | FT FROM EACH SIDE OF THE EXTERIOR OUTER WALLS           |  |
| 10                                   | FT                                                      |  |
| 2393 (66.45)%                        | SQFT                                                    |  |
| 1833 (76)%                           | SQFT                                                    |  |