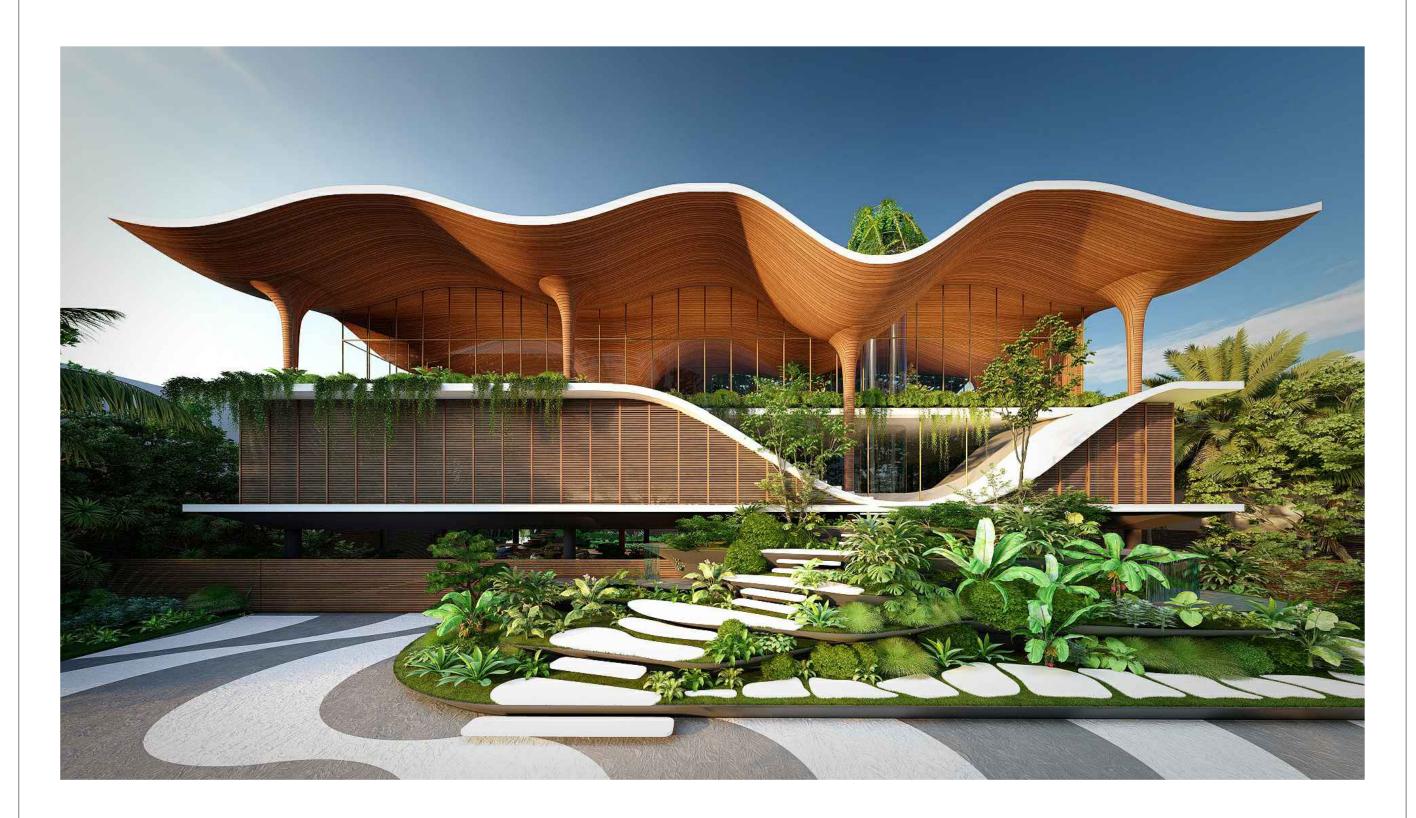

Drawing Title AXONOMETRIC RENDERING

| Client Name    | Mauricio Rivera |
|----------------|-----------------|
| Project Number | 2227            |
| Date           | 09-11-2023      |
| Approved by    | NMD NOMADAS     |

Drawing Number

A018 NORTHEAST VIEW