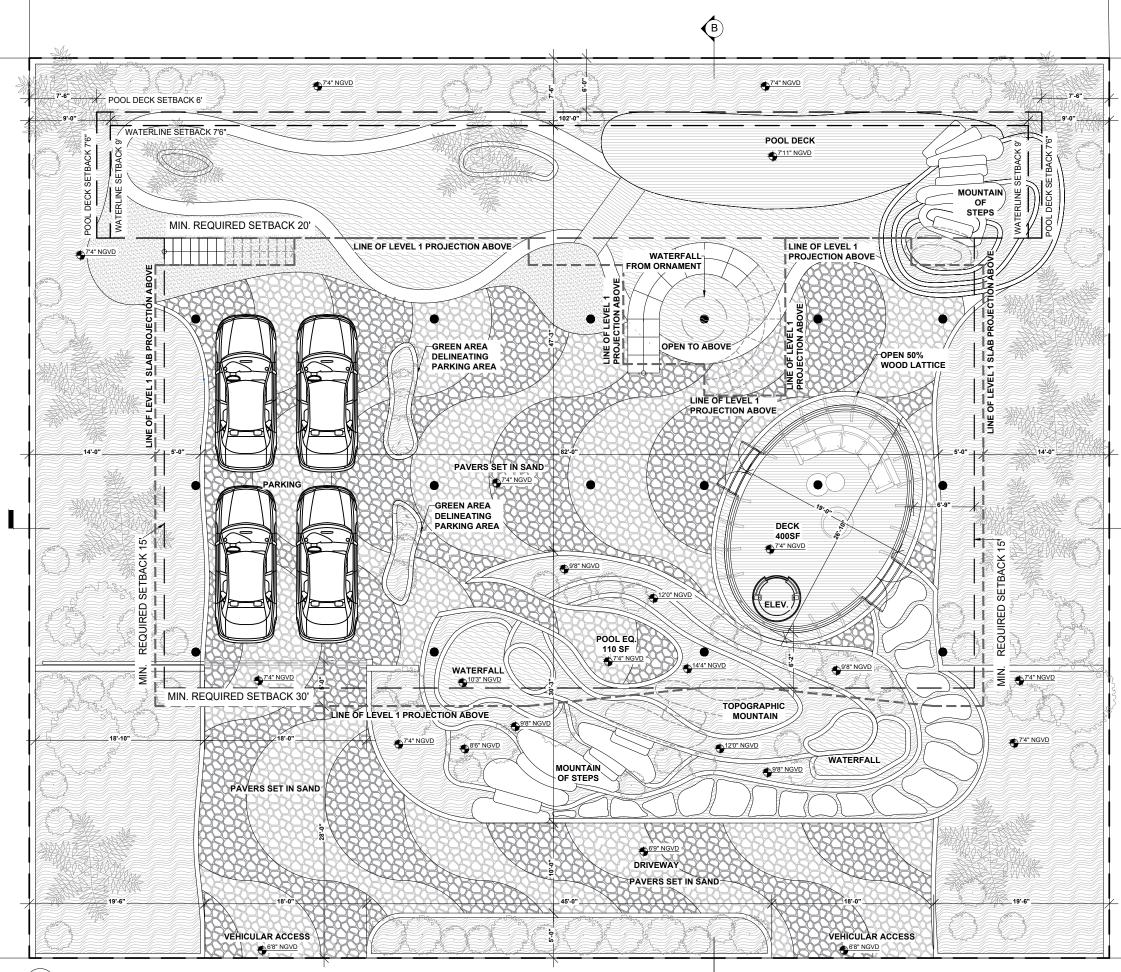

#### SITE PLAN

| 2227          |
|---------------|
| 2221          |
| 09-11-2023    |
| NMD NOMADAS   |
| 1/16" = 1'-0" |
|               |

1 UNDERSTORY LEVEL A101 3/32" = 1'-0"

A

Drawing Number

NMD NOMADAS AR99601 19790 W Dixie Highway Suite 1006. Miami, FL 33180 Phone +1(305) 974 2705 nmdnomadas.com