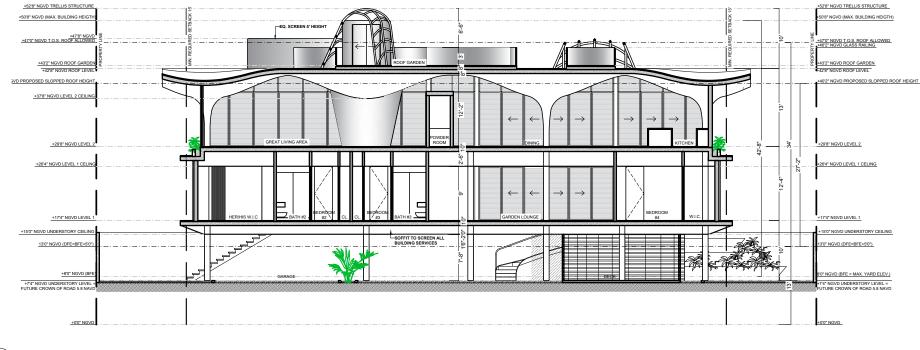

### EXTERIOR ELEVATIONS

| Client Name    | Mauricio Rivera |
|----------------|-----------------|
| Project Number | 2227            |
| Date           | 09-11-2023      |
| Approved by    | NMD NOMADAS     |
| Scale          | 1/16" = 1'-0"   |
| Drawing Number |                 |

(1)SOUTHWEST EXTERIOR ELEVATION (A301) 1/16" = 1'-0"

(2)NORTHEAST EXTERIOR ELEVATION (A301) 1/16" = 1'-0"