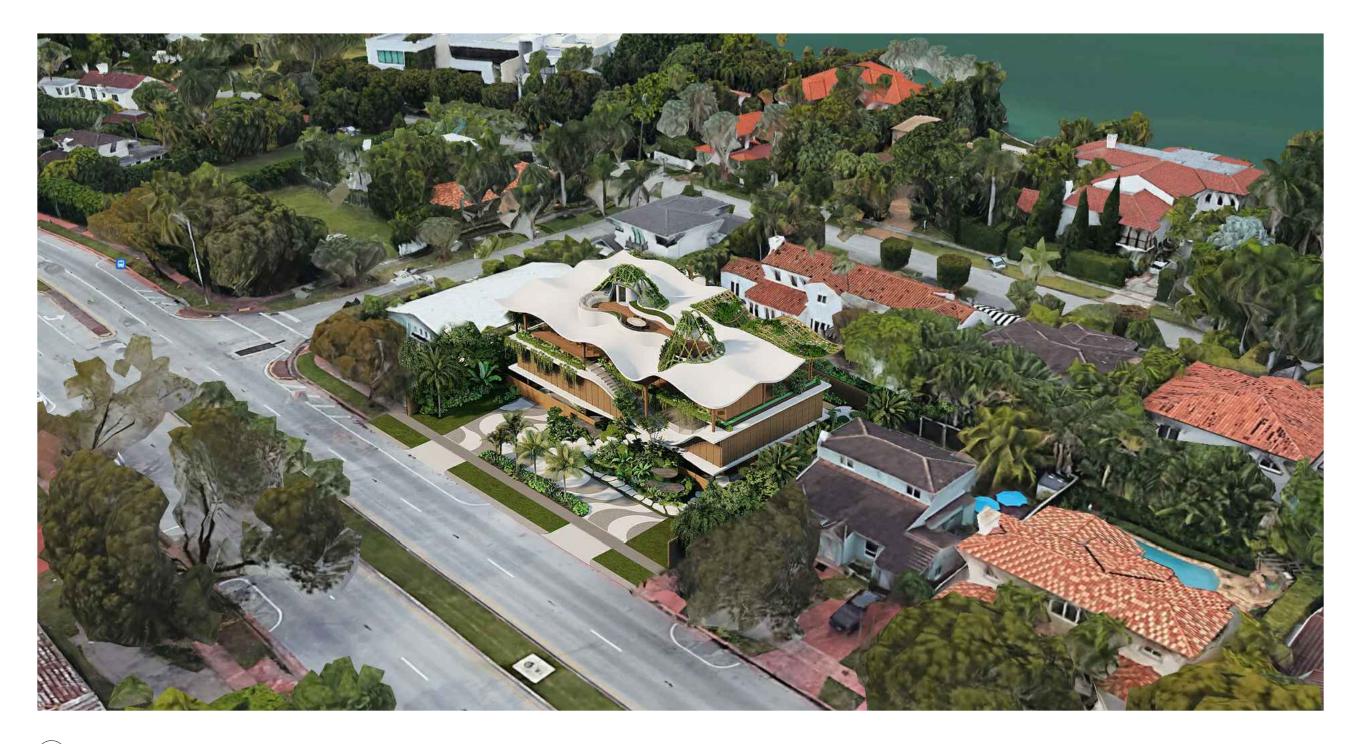

# HOUSE OF KIRSCHNER 4410 Alton Rd, Miami Beach, FL. 33140

| ISSUE             | DATE       |
|-------------------|------------|
| BOARD APPLICATION | 06-20-2023 |
| FINAL APPLICATION | 09-11-2023 |
|                   |            |
|                   |            |
|                   |            |
|                   |            |

## RENDERING

| Client Name    | Mauricio Rivera |
|----------------|-----------------|
| Project Number | 2227            |
| Date           | 09-11-2023      |
| Approved by    | NMD NOMADAS     |

Drawing Number

(1)NORTHWEST VIEW