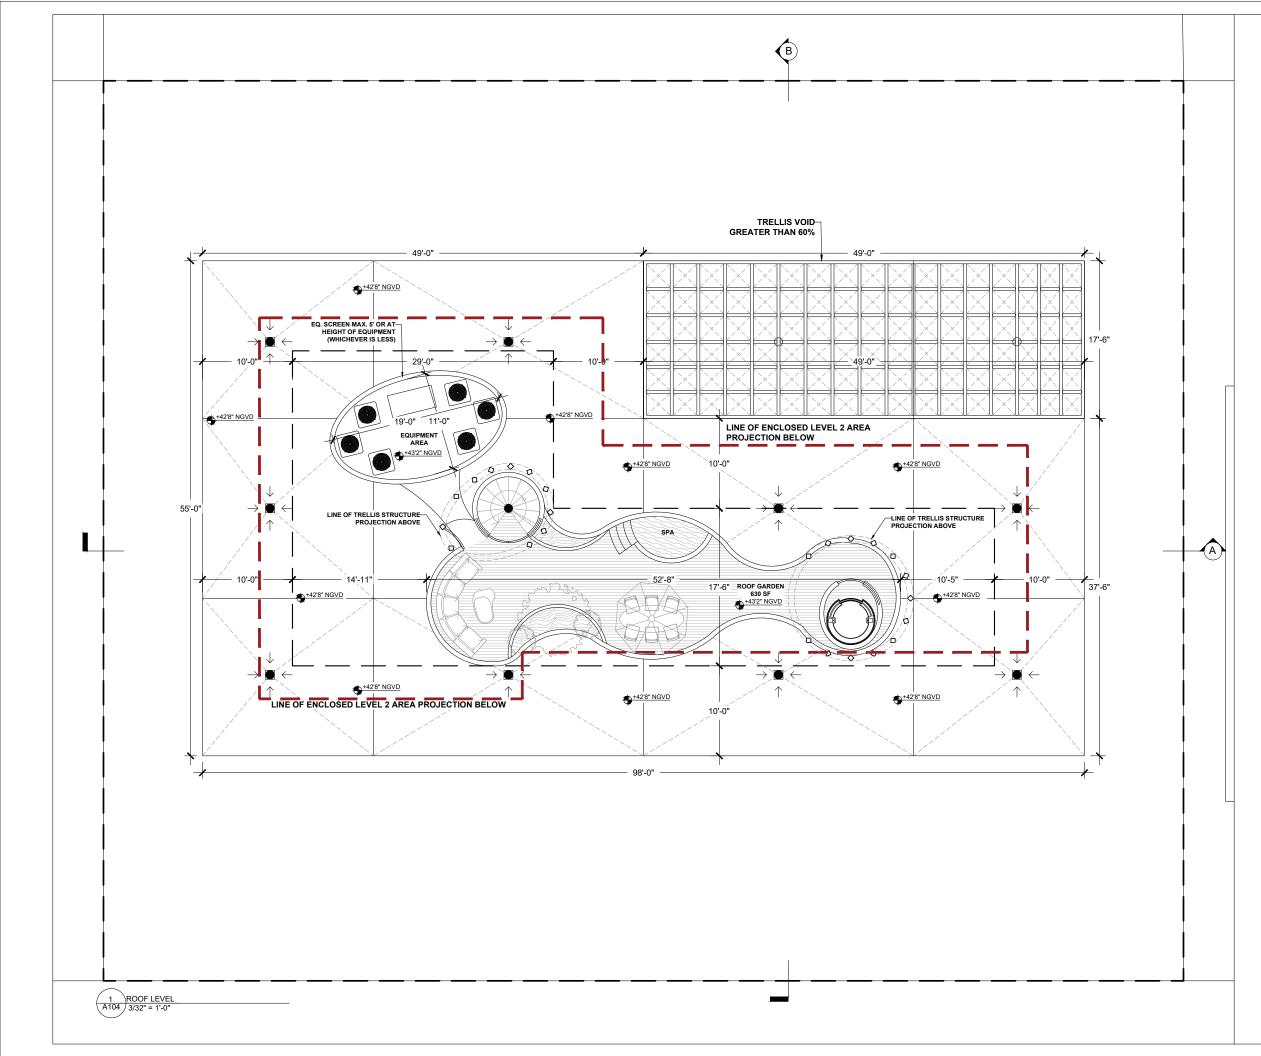

## **HOUSE OF** KIRSCHNER 4410 Alton Rd, Miami Beach, FL. 33140

N Project North

| ISSUE             | DATE       |
|-------------------|------------|
| BOARD APPLICATION | 06-20-2023 |
| FINAL APPLICATION | 09-11-2023 |
|                   |            |
|                   |            |
|                   |            |

#### REVISION SCHEDULE

| MARK | DESCRIPTION | DATE |
|------|-------------|------|
|      |             |      |
|      |             |      |
|      |             |      |
|      |             |      |
|      |             |      |
|      |             |      |
|      |             |      |
|      |             |      |
|      |             |      |

Drawing Title

#### **ROOF LEVEL**

| Client Name    | Mauricio Rivera |
|----------------|-----------------|
| Project Number | 2227            |
| Date           | 09-11-2023      |
| Approved by    | NMD NOMADAS     |
| Scale          | 3/32" = 1'-0"   |
| Drawing Number |                 |