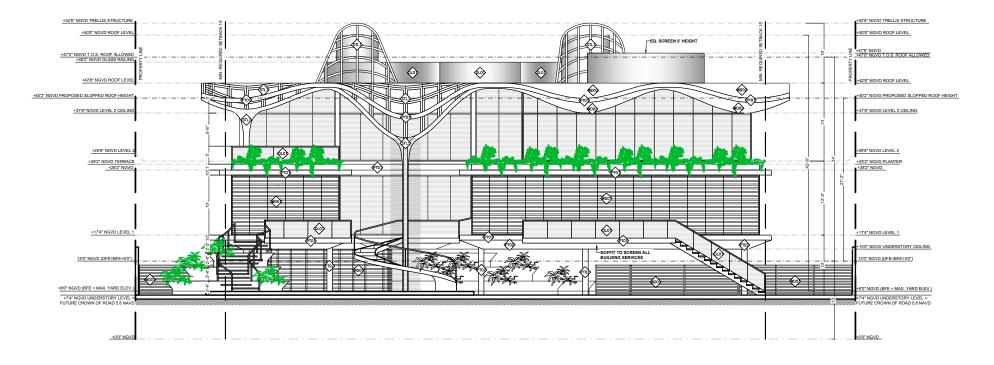

© 2023 NMD NOMADAS, LLC

A104

1 SOUTHEAST EXTERIOR ELEVATION A300 1/16" = 1'-0"

2 NORTHWEST EXTERIOR ELEVATION A300 1/16" = 1'-0"

### EXTERIOR ELEVATIONS

| Client Name    | Mauricio Rivera |
|----------------|-----------------|
| Project Number | 2227            |
| Date           | 09-11-2023      |
| Approved by    | NMD NOMADAS     |
| Scale          | 1/16" = 1'-0"   |
| Drawing Number |                 |

#### EXTERIOR ELEVATIONS

| Client Name    | Mauricio Rivera |
|----------------|-----------------|
| Project Number | 2227            |
| Date           | 09-11-2023      |
| Approved by    | NMD NOMADAS     |
| Scale          | 1/16" = 1'-0"   |
| Drawing Number |                 |