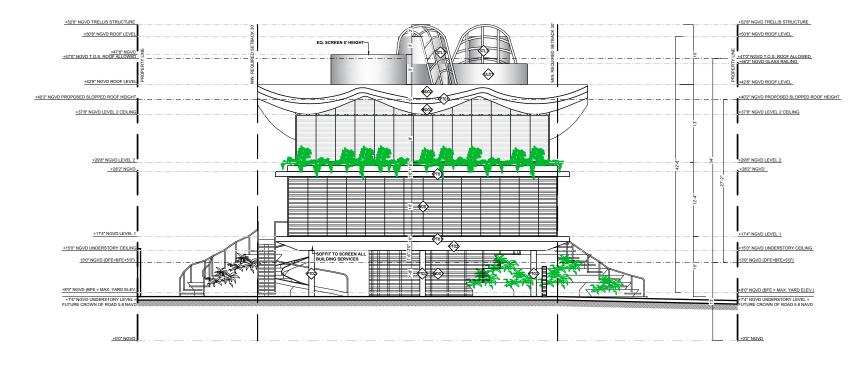

© 2023 NMD NOMADAS, LLC

A104

1 SOUTHEAST EXTERIOR ELEVATION A300 1/16" = 1'-0"

2 NORTHWEST EXTERIOR ELEVATION A300 1/16" = 1'-0"

### EXTERIOR ELEVATIONS

| Client Name    | Mauricio Rivera |
|----------------|-----------------|
| Project Number | 2227            |
| Date           | 09-11-2023      |
| Approved by    | NMD NOMADAS     |
| Scale          | 1/16" = 1'-0"   |
| Drawing Number |                 |