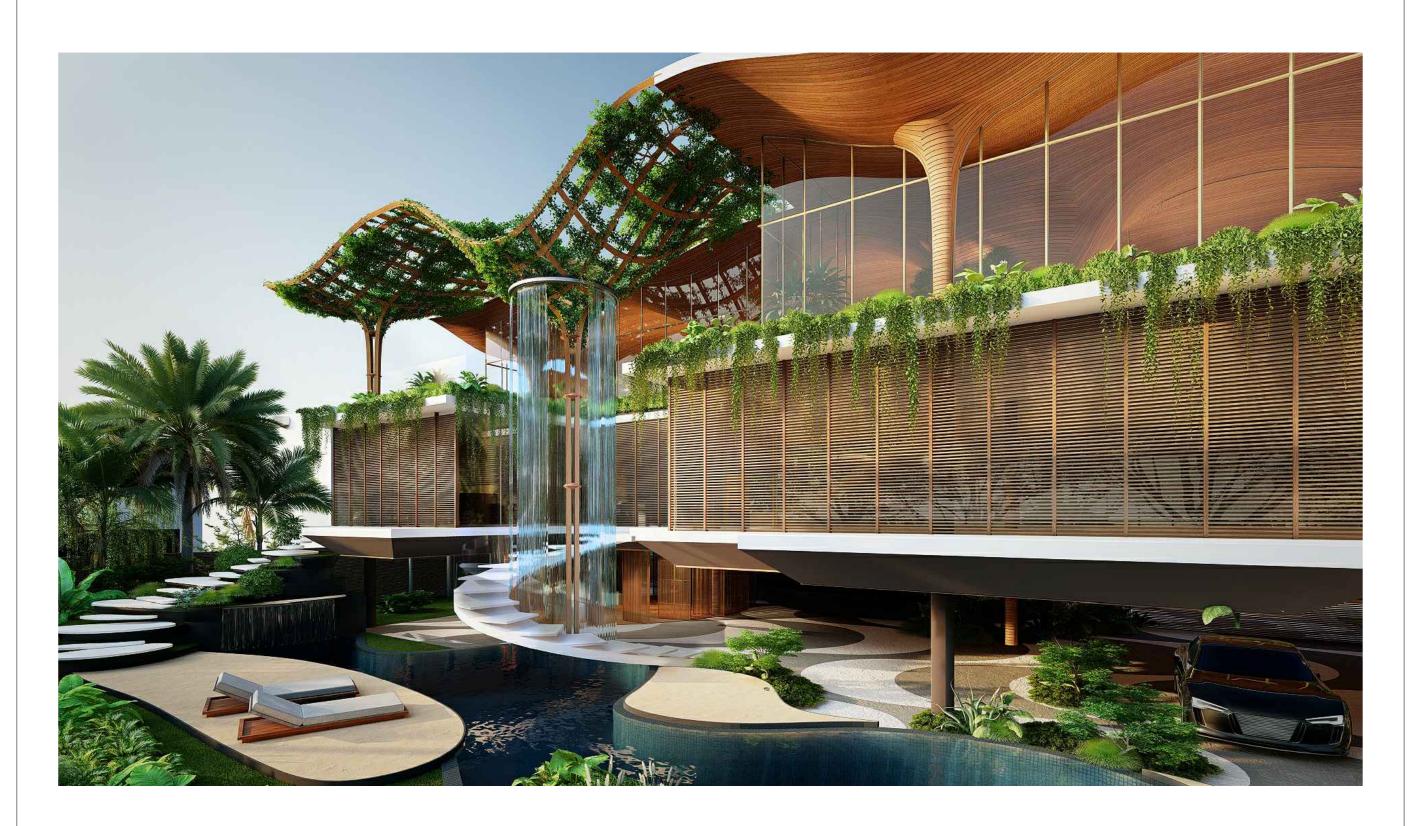

Drawing Title AXONOMETRIC RENDERING

| Client Name    | Mauricio Rivera |
|----------------|-----------------|
| Project Number | 2227            |
| Date           | 09-11-2023      |
| Approved by    | NMD NOMADAS     |

Drawing Number

A018 NORTHEAST VIEW